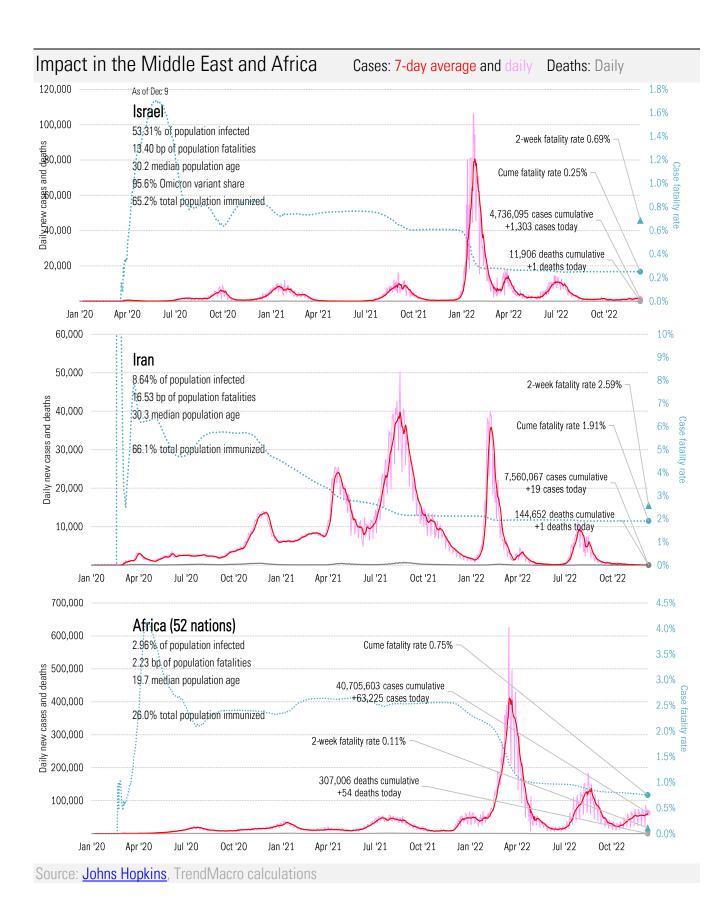

0.34% 76.2% total population immunized 158,971 deaths cumulative +120 deaths today 1% 50,000 0% Apr '21 Jul '20 Oct '20 Jan '21 Jul '21 Oct '21 Jan '22 Apr '22 Jul '22 Jan '20 Apr '20 Oct '22 600,000 20% France 18% 500,000 57,60% of population infected 16% 38,598,292 cases cumulative 23.97 bp of population fatalities +65,650 cases today Daily new cases and deaths 14% 400,000 41.2 median population age 12% 99 6% Omicron variant share Cume fatality rate 0.42% 78:3% total population immunized 300,000 10% 2-week fatality rate 0.14% 8% 200,000 6% 160,652 deaths cumulative +94 deaths today 4% 100,000 0% Jan '20 Apr '20 Jul '20 Oct '20 Jan '21 Apr '21 Jul '21 Oct '21 Jan '22 Apr '22 Jul '22 Oct '22









Impact in the BRICs ex-China Cases: 7-day average and daily

e and daily Deaths: Daily





Impact in Africa, continued Cases: 7-day average and daily Deaths: Daily