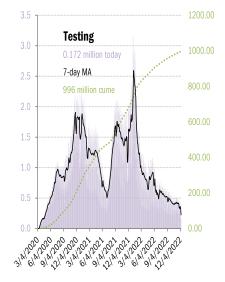

| TX       |       |             |                          |                                  | FL        |                  | PR<br>95.0% |              |
| 81.1%                                                                            |        |                        |             | 75.8%    |       |             |                          |                                  | 82.0%     |                  |             |              |
|                                                                                  |        |                        |             | 62.9%    |       |             |                          |                                  | 69.1%     | l l              | 86.7%       | I            |

#### The demographics of US vaccination



## US deep-dive



















Source: Johns Hopkins, Covid Act Now, TrendMacro calculations



Source: Distributions <u>CDC</u>, Comorbidities <u>CDC</u>, TrendMacro calculations

# **Recommended Reading**

### It's Beginning to Look a Lot Like Another COVID Surge

Yasmin Tayag *The Atlantic* December 8, 2022

#### The Twitter Blacklisting of Jay Bhattacharya

Justin Hart *Wall Street Journal* December 9, 2022

### Excess deaths in 2022

<u>'incredibly high' at 13 per cent</u> Frank Chung *News. Com.Au* December 8, 2022

## Meme of the Day

## <u>Chris Whitty warns Britain faces 'prolonged period'</u> of excess deaths NOT caused by Covid due to collateral effects of lockdown

Johm Ely *Mail Online* December 2, 2022

#### Post-Faucist America

K. Lloyd Billingsley *Independent Institute* December 6, 2022