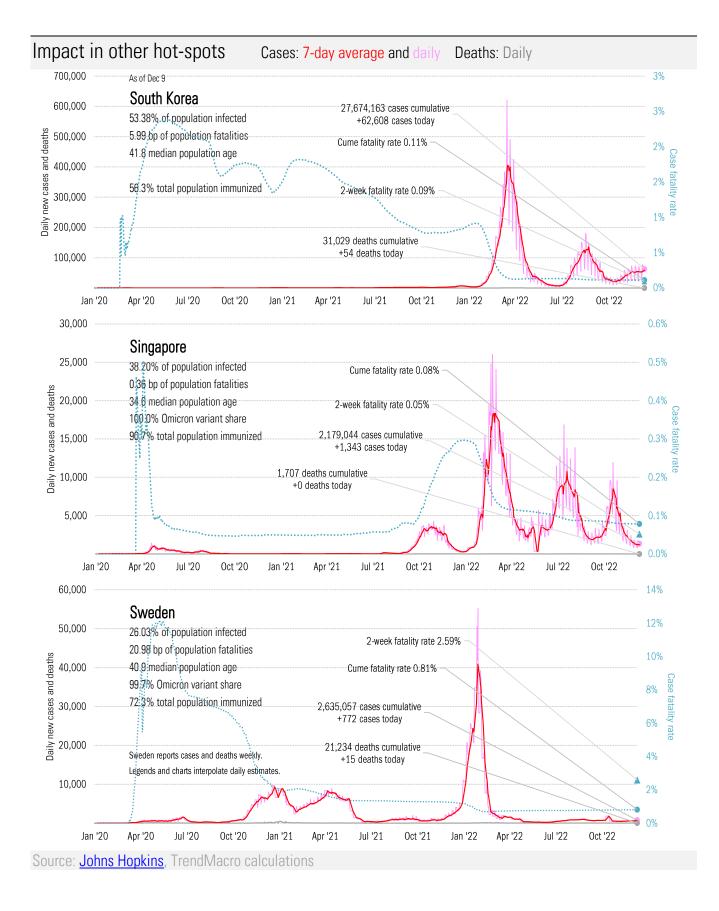

population age 3% Case 99.9% Omicron variant share e fatality rate 2% 2-week fatality rate 0.34% 76.2% total population immunized 158,971 deaths cumulative +120 deaths today 1% 50,000 0% Apr '21 Jul '20 Oct '20 Jan '21 Jul '21 Oct '21 Jan '22 Apr '22 Jul '22 Jan '20 Apr '20 Oct '22 600,000 20% France 18% 500,000 57,60% of population infected 16% 38,598,292 cases cumulative 23.97 bp of population fatalities +65,650 cases today Daily new cases and deaths 14% 400,000 41.2 median population age 12% 99 6% Omicron variant share Cume fatality rate 0.42% 78:3% total population immunized 300,000 10% 2-week fatality rate 0.14% 8% 200,000 6% 160,652 deaths cumulative +94 deaths today 4% 100,000 0% Jan '20 Apr '20 Jul '20 Oct '20 Jan '21 Apr '21 Jul '21 Oct '21 Jan '22 Apr '22 Jul '22 Oct '22









Impact in the BRICs ex-China Cases: 7-day average and daily

e and daily Deaths: Daily





Impact in Africa, continued Cases: 7-day average and daily Deaths: Daily