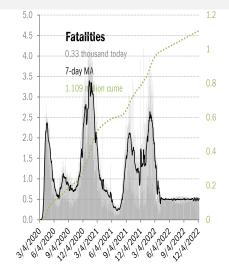

| TX       |       |             |                          |                                  | FL        |                  | PR<br>95.0% |              |
| 81.1%                                                                            |        |                        |             | 75.8%    |       |             |                          |                                  | 82.0%     |                  |             |              |
|                                                                                  |        |                        |             | 62.9%    |       |             |                          |                                  | 69.1%     | l l              | 86.7%       | I            |

#### The demographics of US vaccination



## US deep-dive



















Source: Johns Hopkins, Covid Act Now, TrendMacro calculations



Source: Distributions <u>CDC</u>, Comorbidities <u>CDC</u>, TrendMacro calculations

# **Recommended Reading**

### It's Beginning to Look a Lot Like Another COVID Surge

Yasmin Tayag *The Atlantic* December 8, 2022

#### The Twitter Blacklisting of Jay Bhattacharya

Justin Hart *Wall Street Journal* December 9, 2022

### Excess deaths in 2022

<u>'incredibly high' at 13 per cent</u> Frank Chung *News. Com.Au* December 8, 2022

## Meme of the Day

## <u>Chris Whitty warns Britain faces 'prolonged period'</u> of excess deaths NOT caused by Covid due to collateral effects of lockdown

Johm Ely *Mail Online* December 2, 2022

#### Post-Faucist America

K. Lloyd Billingsley *Independent Institute* December 6, 2022