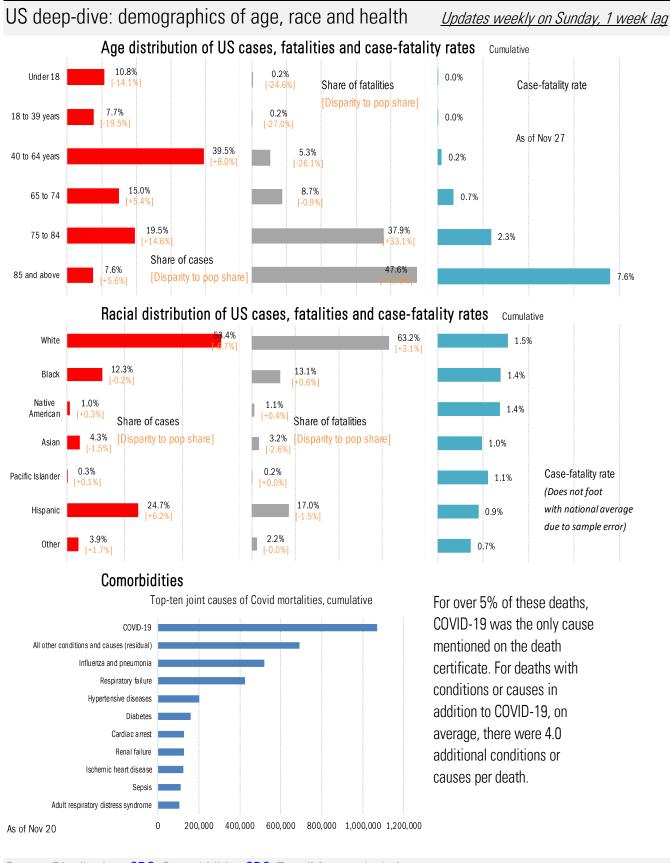

| FL        |                  | PR<br>95.0% |              |
| 81.1%                                                                            |        |                        |             | 75.8%    |       |             |                          |                                  | 82.0%     |                  |             |              |
|                                                                                  |        |                        |             | 62.9%    |       |             |                          |                                  | 69.1%     | l l              | 86.7%       | I            |

#### The demographics of US vaccination



## US deep-dive



















Source: Johns Hopkins, Covid Act Now, TrendMacro calculations



Source: Distributions <u>CDC</u>, Comorbidities <u>CDC</u>, TrendMacro calculations

# **Recommended Reading**

### It's Beginning to Look a Lot Like Another COVID Surge

Yasmin Tayag *The Atlantic* December 8, 2022

#### The Twitter Blacklisting of Jay Bhattacharya

Justin Hart *Wall Street Journal* December 9, 2022

### Excess deaths in 2022

<u>'incredibly high' at 13 per cent</u> Frank Chung *News. Com.Au* December 8, 2022

## Meme of the Day

## <u>Chris Whitty warns Britain faces 'prolonged period'</u> of excess deaths NOT caused by Covid due to collateral effects of lockdown

Johm Ely *Mail Online* December 2, 2022

#### Post-Faucist America

K. Lloyd Billingsley *Independent Institute* December 6, 2022



Source: Our beloved clients, Power Line blog "The Week in Pictures" and CTU