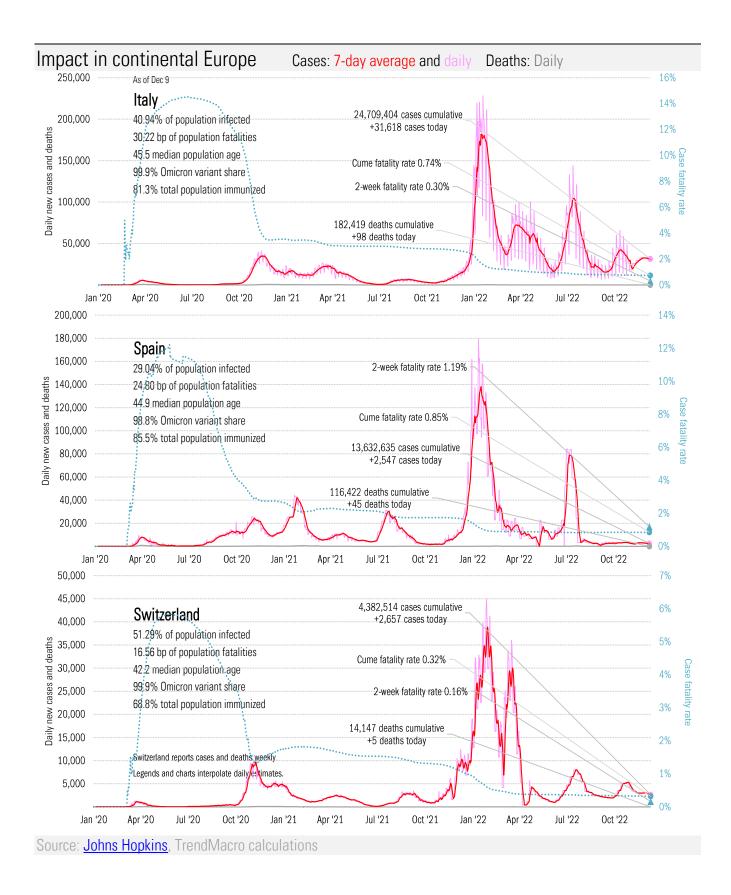

an population age 3% Case 99.9% Omicron variant share e fatality rate 2% 2-week fatality rate 0.34% 76.2% total population immunized 158,971 deaths cumulative +120 deaths today 1% 50,000 0% Apr '21 Jul '20 Oct '20 Jan '21 Jul '21 Oct '21 Jan '22 Apr '22 Jul '22 Jan '20 Apr '20 Oct '22 600,000 20% France 18% 500,000 57,60% of population infected 16% 38,598,292 cases cumulative 23.97 bp of population fatalities +65,650 cases today Daily new cases and deaths 14% 400,000 41.2 median population age 12% 99 6% Omicron variant share Cume fatality rate 0.42% 78:3% total population immunized 300,000 10% 2-week fatality rate 0.14% 8% 200,000 6% 160,652 deaths cumulative +94 deaths today 4% 100,000 0% Jan '20 Apr '20 Jul '20 Oct '20 Jan '21 Apr '21 Jul '21 Oct '21 Jan '22 Apr '22 Jul '22 Oct '22









Impact in the BRICs ex-China Cases: 7-day average and daily

e and daily Deaths: Daily





Impact in Africa, continued Cases: 7-day average and daily Deaths: Daily