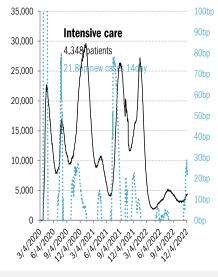

|       |             |                          |                                  | FL        |                  | PR<br>95.0% |              |
| 81.1%                                                                            |        |                        |             | 75.8%    |       |             |                          |                                  | 82.0%     |                  |             |              |
|                                                                                  |        |                        |             | 62.9%    |       |             |                          |                                  | 69.1%     | l l              | 86.7%       | I            |

#### The demographics of US vaccination



## US deep-dive



















Source: Johns Hopkins, Covid Act Now, TrendMacro calculations



Source: Distributions <u>CDC</u>, Comorbidities <u>CDC</u>, TrendMacro calculations

# **Recommended Reading**

### It's Beginning to Look a Lot Like Another COVID Surge

Yasmin Tayag *The Atlantic* December 8, 2022

#### The Twitter Blacklisting of Jay Bhattacharya

Justin Hart *Wall Street Journal* December 9, 2022

### Excess deaths in 2022

<u>'incredibly high' at 13 per cent</u> Frank Chung *News. Com.Au* December 8, 2022

## Meme of the Day

## <u>Chris Whitty warns Britain faces 'prolonged period'</u> of excess deaths NOT caused by Covid due to collateral effects of lockdown

Johm Ely *Mail Online* December 2, 2022

#### Post-Faucist America

K. Lloyd Billingsley *Independent Institute* December 6, 2022



Sour