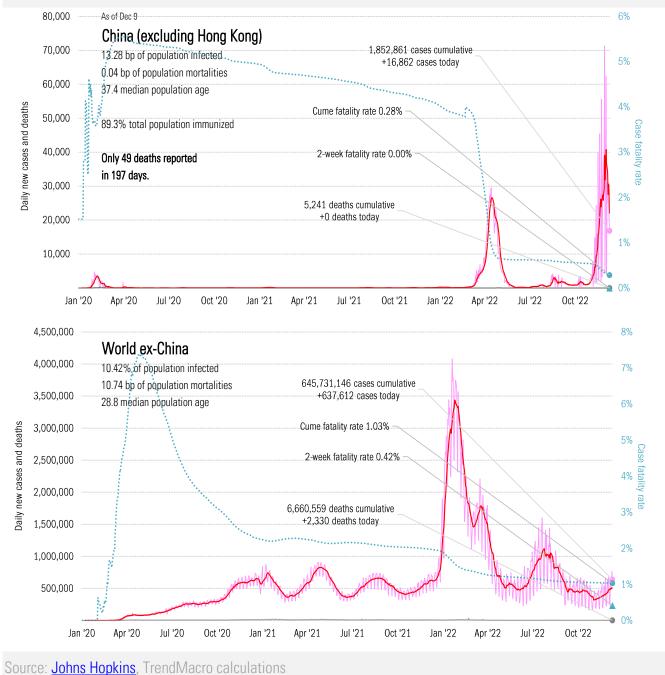

*Independent Institute* December 6, 2022



Source: Our beloved clients, Power Line blog "The Week in Pictures" and CTUP

# The global coronavirus <u>case</u> accelerometer... tracking the world's infection curves Share of infected population from first day with 100 confirmed cases, log scale



The global coronavirus <u>mortality</u> accelerometer ... tracking the world's fatality curves *Share of deceased population from day of first fatality, log scale* 



Source. Johns nopkins, rienuiviacio calculations







Source: Covid Act Now, TrendMacro calculations

From Ground Zero to the Rio Grande

Cases: 7-day average and daily Deaths: Daily



Source: Johns Hopkins, TrendMacro calculations



Source: Johns Hopkins, TrendMacro calculations



Cases: 7-day average and daily Deaths: Daily



Impact in the largest economies Cases: 7-day average and daily Deaths: Daily 300,000 6% As of Dec 9 Japan..... 250,000 5% 20.90% of population infected 25,837,030 cases cumulative +127,090 cases today 4.15 bp of population fatalities Daily new cases and deaths 200,000 47.3 median population age 2-week fatality rate 0.24% 100.0% Omicron variant share 150,000 3% 83.1% total population immunized Cume fatality rate 0.20% 100,000 2% 51,298 deaths cumulative +228 deaths today 50,000 1% 0% Jan '20 Apr '20 Jul '20 Oct '20 Jan '21 Apr '21 Jul '21 Oct '21 Jan '22 Apr '22 Jul '22 Oct '22 350,000 5% Germany 36,755,666 cases cumulative 300,000 44.27% of population infected +29,605 cases today 4% 19.15 bp of population fatalities 250,000 200,000 150,000 100,000 Cume fatality rate 0.43% 45.9 median pop