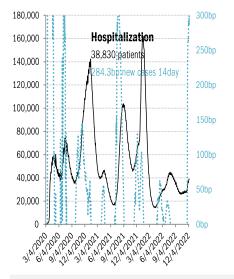

TX       |       |             |                          |                                  | FL        |                  | PR<br>95.0% |              |
| 81.1%                                                                            |        |                        |             | 75.8%    |       |             |                          |                                  | 82.0%     |                  |             |              |
|                                                                                  |        |                        |             | 62.9%    |       |             |                          |                                  | 69.1%     | l l              | 86.7%       | I            |

#### The demographics of US vaccination



## US deep-dive



















Source: Johns Hopkins, Covid Act Now, TrendMacro calculations



Source: Distributions <u>CDC</u>, Comorbidities <u>CDC</u>, TrendMacro calculations

# **Recommended Reading**

### It's Beginning to Look a Lot Like Another COVID Surge

Yasmin Tayag *The Atlantic* December 8, 2022

#### The Twitter Blacklisting of Jay Bhattacharya

Justin Hart *Wall Street Journal* December 9, 2022

### Excess deaths in 2022

<u>'incredibly high' at 13 per cent</u> Frank Chung *News. Com.Au* December 8, 2022

## Meme of the Day

## <u>Chris Whitty warns Britain faces 'prolonged period'</u> of excess deaths NOT caused by Covid due to collateral effects of lockdown

Johm Ely *Mail Online* December 2, 2022

#### Post-Faucist America

K. Lloyd Billingsley *Independent Institute* December 6, 2022



So