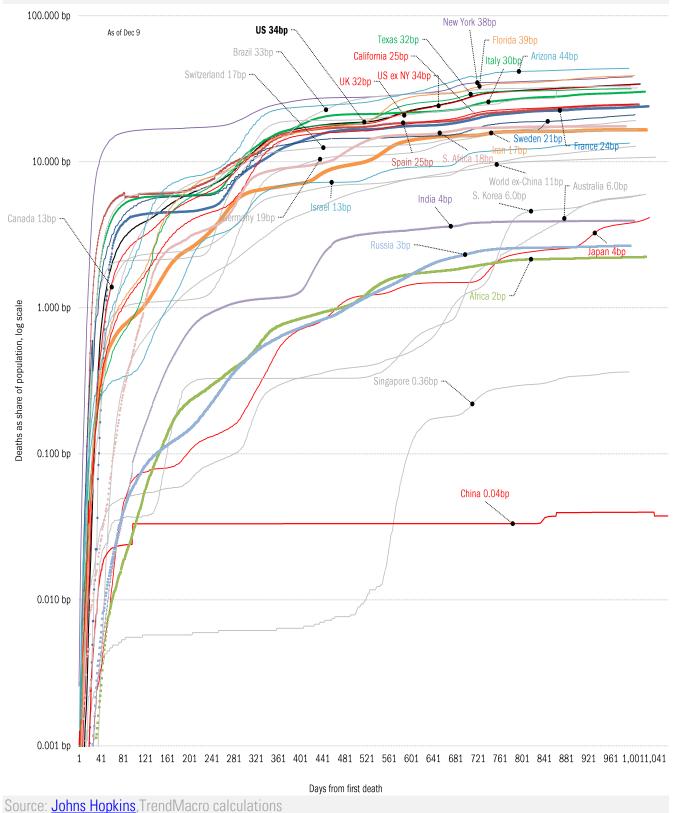

022

<u>'incredibly high' at 13 per cent</u> Frank Chung *News. Com.Au* December 8, 2022

## Meme of the Day

## <u>Chris Whitty warns Britain faces 'prolonged period'</u> of excess deaths NOT caused by Covid due to collateral effects of lockdown

Johm Ely *Mail Online* December 2, 2022

#### Post-Faucist America

K. Lloyd Billingsley *Independent Institute* December 6, 2022



Source: Our beloved clients, Power Line blog "The Week in Pictures" and CTUP

# The global coronavirus <u>case</u> accelerometer... tracking the world's infection curves Share of infected population from first day with 100 confirmed cases, log scale



The global coronavirus <u>mortality</u> accelerometer ... tracking the world's fatality curves *Share of deceased population from day of first fatality, log scale* 



Source. Johns nopkins, rienuiviacio calculations







Source: Covid Act Now, TrendMacro calculations

From Ground Zero to the Rio Grande

Cases: 7-day average and daily Deaths: Daily



Source: Johns Hopkins, TrendMacro calculations



Source: Johns Hopkins, TrendMacro calculations



Cases: 7-day average and daily Deaths: Daily



Impact in the largest economies Cases: 7-day average and daily Deaths: Daily 300,000 6% As of Dec 9 Japan..... 250,000 5% 20.90% of population infected 25,837,030 cases cumulative +127,090 cases today 4.15 bp of population fatalities Daily new cases and deaths 200,000 47.3 median population age 2-week fatality rate 0.24% 100.0% Omicron variant share 150,000 3% 83.1% total population immunized Cume fatality rate 0.20% 100,000 2% 51,298 deaths cumulative +228