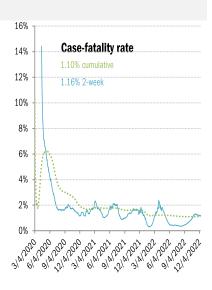

|       |             |                          |                                  | FL        |                  | PR<br>95.0% |              |
| 81.1%                                                                            |        |                        |             | 75.8%    |       |             |                          |                                  | 82.0%     |                  |             |              |
|                                                                                  |        |                        |             | 62.9%    |       |             |                          |                                  | 69.1%     | l l              | 86.7%       | I            |

#### The demographics of US vaccination



## US deep-dive



















Source: Johns Hopkins, Covid Act Now, TrendMacro calculations



Source: Distributions <u>CDC</u>, Comorbidities <u>CDC</u>, TrendMacro calculations

# **Recommended Reading**

### It's Beginning to Look a Lot Like Another COVID Surge

Yasmin Tayag *The Atlantic* December 8, 2022

#### The Twitter Blacklisting of Jay Bhattacharya

Justin Hart *Wall Street Journal* December 9, 2022

### Excess deaths in 2022

<u>'incredibly high' at 13 per cent</u> Frank Chung *News. Com.Au* December 8, 2022

## Meme of the Day

## <u>Chris Whitty warns Britain faces 'prolonged period'</u> of excess deaths NOT caused by Covid due to collateral effects of lockdown

Johm Ely *Mail Online* December 2, 2022

#### Post-Faucist America

K. Lloyd Billingsley *Independent Institute* December 6, 2022



Source