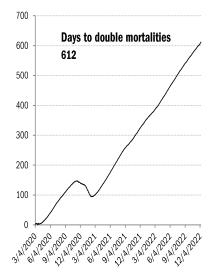

| TX       |       |             |                          |                                  | FL        |                  | PR<br>95.0% |              |
| 81.1%                                                                            |        |                        |             | 75.8%    |       |             |                          |                                  | 82.0%     |                  |             |              |
|                                                                                  |        |                        |             | 62.9%    |       |             |                          |                                  | 69.1%     | l l              | 86.7%       | I            |

#### The demographics of US vaccination



## US deep-dive



















Source: Johns Hopkins, Covid Act Now, TrendMacro calculations



Source: Distributions <u>CDC</u>, Comorbidities <u>CDC</u>, TrendMacro calculations

# **Recommended Reading**

### It's Beginning to Look a Lot Like Another COVID Surge

Yasmin Tayag *The Atlantic* December 8, 2022

#### The Twitter Blacklisting of Jay Bhattacharya

Justin Hart *Wall Street Journal* December 9, 2022

### Excess deaths in 2022

<u>'incredibly high' at 13 per cent</u> Frank Chung *News. Com.Au* December 8, 2022

## Meme of the Day

## <u>Chris Whitty warns Britain faces 'prolonged period'</u> of excess deaths NOT caused by Covid due to collateral effects of lockdown

Johm Ely *Mail Online* December 2, 2022

#### Post-Faucist America

K. Lloyd Billingsley *Independent Institute* December 6, 2022