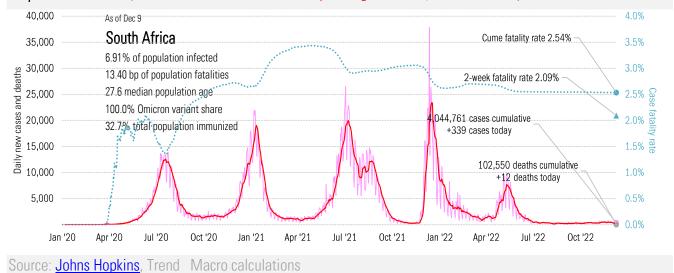

today 1% 50,000 0% Apr '21 Jul '20 Oct '20 Jan '21 Jul '21 Oct '21 Jan '22 Apr '22 Jul '22 Jan '20 Apr '20 Oct '22 600,000 20% France 18% 500,000 57,60% of population infected 16% 38,598,292 cases cumulative 23.97 bp of population fatalities +65,650 cases today Daily new cases and deaths 14% 400,000 41.2 median population age 12% 99 6% Omicron variant share Cume fatality rate 0.42% 78:3% total population immunized 300,000 10% 2-week fatality rate 0.14% 8% 200,000 6% 160,652 deaths cumulative +94 deaths today 4% 100,000 0% Jan '20 Apr '20 Jul '20 Oct '20 Jan '21 Apr '21 Jul '21 Oct '21 Jan '22 Apr '22 Jul '22 Oct '22









Impact in the BRICs ex-China Cases: 7-day average and daily

e and daily Deaths: Daily





Impact in Africa, continued Cases: 7-day average and daily Deaths: Daily