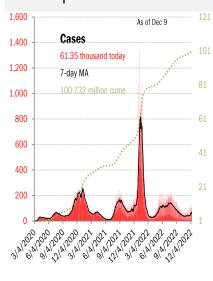

| TX       |       |             |                          |                                  | FL        |                  | PR<br>95.0% |              |
| 81.1%                                                                            |        |                        |             | 75.8%    |       |             |                          |                                  | 82.0%     |                  |             |              |
|                                                                                  |        |                        |             | 62.9%    |       |             |                          |                                  | 69.1%     | l l              | 86.7%       | I            |

#### The demographics of US vaccination



## US deep-dive



















Source: Johns Hopkins, Covid Act Now, TrendMacro calculations



Source: Distributions <u>CDC</u>, Comorbidities <u>CDC</u>, TrendMacro calculations

# **Recommended Reading**

### It's Beginning to Look a Lot Like Another COVID Surge

Yasmin Tayag *The Atlantic* December 8, 2022

#### The Twitter Blacklisting of Jay Bhattacharya

Justin Hart *Wall Street Journal* December 9, 2022

### Excess deaths in 2022

<u>'incredibly high' at 13 per cent</u> Frank Chung *News. Com.Au* December 8, 2022

## Meme of the Day

## <u>Chris Whitty warns Britain faces 'prolonged period'</u> of excess deaths NOT caused by Covid due to collateral effects of lockdown

Johm Ely *Mail Online* December 2, 2022

#### Post-Faucist America

K. Lloyd Billingsley *Independent Institute* December 6, 20