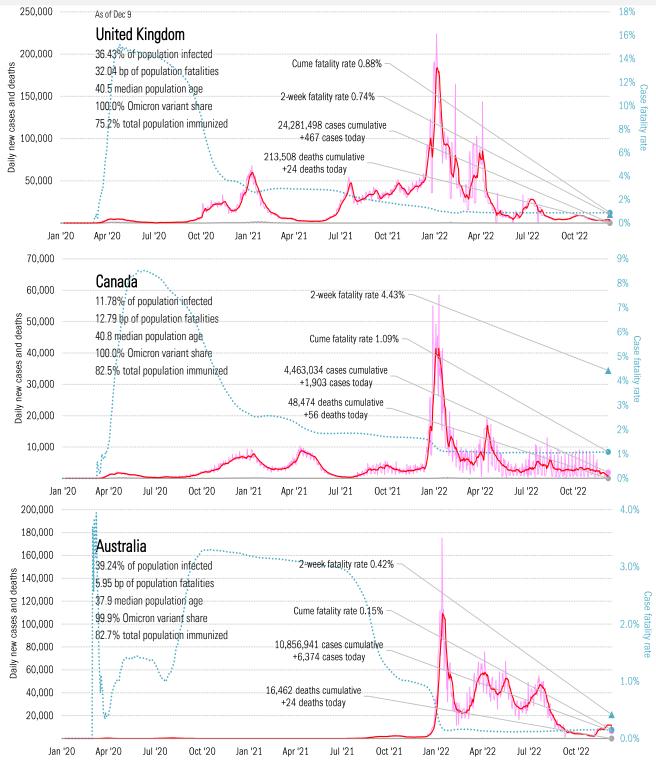

dian population age 3% Case 99.9% Omicron variant share e fatality rate 2% 2-week fatality rate 0.34% 76.2% total population immunized 158,971 deaths cumulative +120 deaths today 1% 50,000 0% Apr '21 Jul '20 Oct '20 Jan '21 Jul '21 Oct '21 Jan '22 Apr '22 Jul '22 Jan '20 Apr '20 Oct '22 600,000 20% France 18% 500,000 57,60% of population infected 16% 38,598,292 cases cumulative 23.97 bp of population fatalities +65,650 cases today Daily new cases and deaths 14% 400,000 41.2 median population age 12% 99 6% Omicron variant share Cume fatality rate 0.42% 78:3% total population immunized 300,000 10% 2-week fatality rate 0.14% 8% 200,000 6% 160,652 deaths cumulative +94 deaths today 4% 100,000 0% Jan '20 Apr '20 Jul '20 Oct '20 Jan '21 Apr '21 Jul '21 Oct '21 Jan '22 Apr '22 Jul '22 Oct '22









Impact in the BRICs ex-China Cases: 7-day average and daily

e and daily Deaths: Daily





Impact in Africa, continued Cases: 7-day average and daily Deaths: Daily