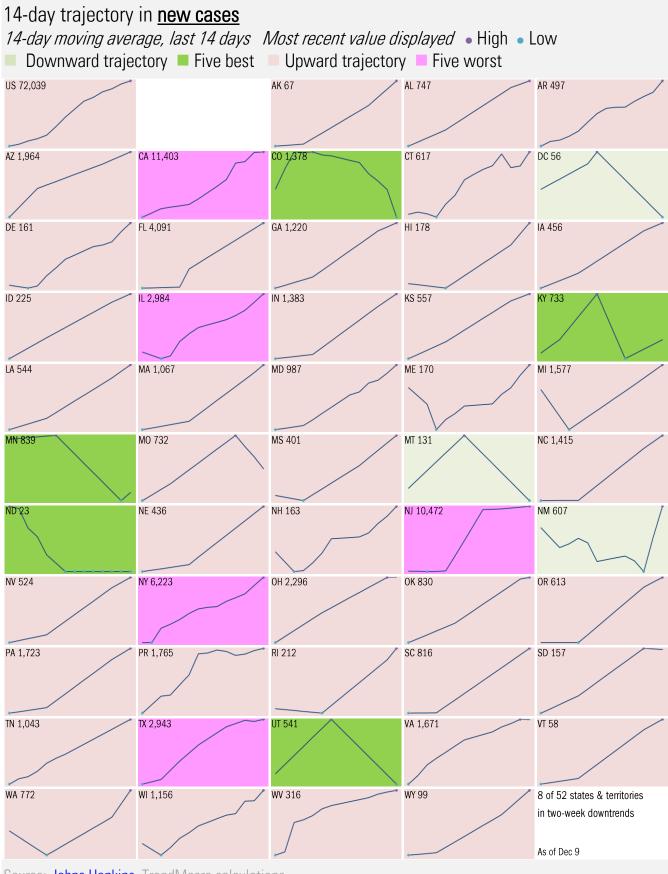

ng *News. Com.Au* December 8, 2022

## Meme of the Day

## <u>Chris Whitty warns Britain faces 'prolonged period'</u> of excess deaths NOT caused by Covid due to collateral effects of lockdown

Johm Ely *Mail Online* December 2, 2022

#### Post-Faucist America

K. Lloyd Billingsley *Independent Institute* December 6, 2022



Source: Our beloved clients, Power Line blog "The Week in Pictures" and CTUP

# The global coronavirus <u>case</u> accelerometer... tracking the world's infection curves Share of infected population from first day with 100 confirmed cases, log scale



The global coronavirus <u>mortality</u> accelerometer ... tracking the world's fatality curves *Share of deceased population from day of first fatality, log scale* 



Source. Johns nopkins, rienuiviacio calculations







Source: Covid Act Now, TrendMacro calculations

From Ground Zero to the Rio Grande

Cases: 7-day average and daily Deaths: Daily



Source: Johns Hopkins, TrendMacro calculations



Source: Johns Hopkins, TrendMacro calculations



Cases: 7-day average and daily Deaths: Daily



Impact in the largest economies Cases: 7-day average and daily Deaths: Daily 300,000 6% As of Dec 9 Japan..... 250,000 5% 20.90% of population infected 25,837,030 cases cumulative +127,090 cases today 4.15 bp of population fatalities Daily new cases and deaths 200,000 47.3 median population age 2-week fatality rate 0.24% 100.0% Omicron variant share 150,000 3% 83.1% total population immunized Cume fatality rate 0.20% 100,000 2% 51,298 deaths cumulative +228 deaths today 50,000 1% 0% Jan '20 Apr '20 Jul '20 Oct