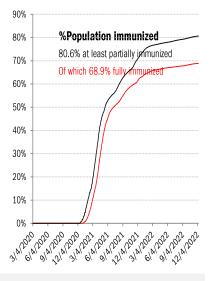

|       |             |                          |                                  | FL        |                  | PR<br>95.0% |              |
| 81.1%                                                                            |        |                        |             | 75.8%    |       |             |                          |                                  | 82.0%     |                  |             |              |
|                                                                                  |        |                        |             | 62.9%    |       |             |                          |                                  | 69.1%     | l l              | 86.7%       | I            |

#### The demographics of US vaccination



## US deep-dive



















Source: Johns Hopkins, Covid Act Now, TrendMacro calculations



Source: Distributions <u>CDC</u>, Comorbidities <u>CDC</u>, TrendMacro calculations

# **Recommended Reading**

### It's Beginning to Look a Lot Like Another COVID Surge

Yasmin Tayag *The Atlantic* December 8, 2022

#### The Twitter Blacklisting of Jay Bhattacharya

Justin Hart *Wall Street Journal* December 9, 2022

### Excess deaths in 2022

<u>'incredibly high' at 13 per cent</u> Frank Chung *News. Com.Au* December 8, 2022

## Meme of the Day

## <u>Chris Whitty warns Britain faces 'prolonged period'</u> of excess deaths NOT caused by Covid due to collateral effects of lockdown

Johm Ely *Mail Online* December 2, 2022

#### Post-Faucist America

K. Lloyd Billingsley *Independent Institute* December 6, 2022



Source: Ou