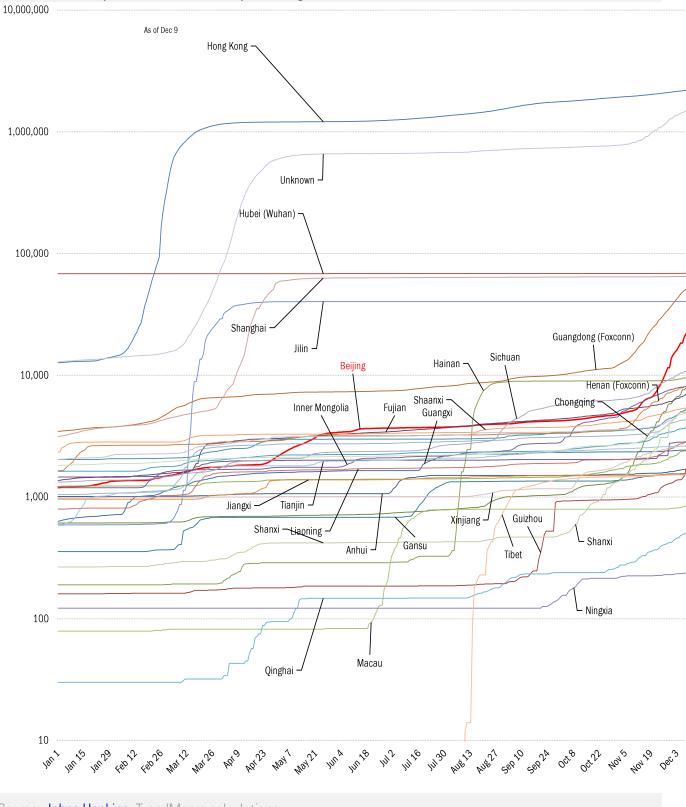

|         |                     |                             |             |            |                  |                   |                   |                   |          |

TrendMacro Data Insights: Covid-2019 Monitor

# **China provincial** coronavirus <u>case</u> accelerometer... tracking the "zero Covid" curves *Cumulative reported cases this year, log scale: flat line indicates "zero Covid"*



Source: Johns Hopkins, TrendMacro calculations

| Rolling out the vaccines in the US and the world <u>Updates weekly on Friday</u> |        |                        |             |          |       |             |                          |                                  |           |                  |             |              |
|----------------------------------------------------------------------------------|--------|------------------------|-------------|----------|-------|-------------|--------------------------|----------------------------------|-----------|------------------|-------------|--------------|
| Administered Cumulative                                                          |        |                        |             |          |       |             | То