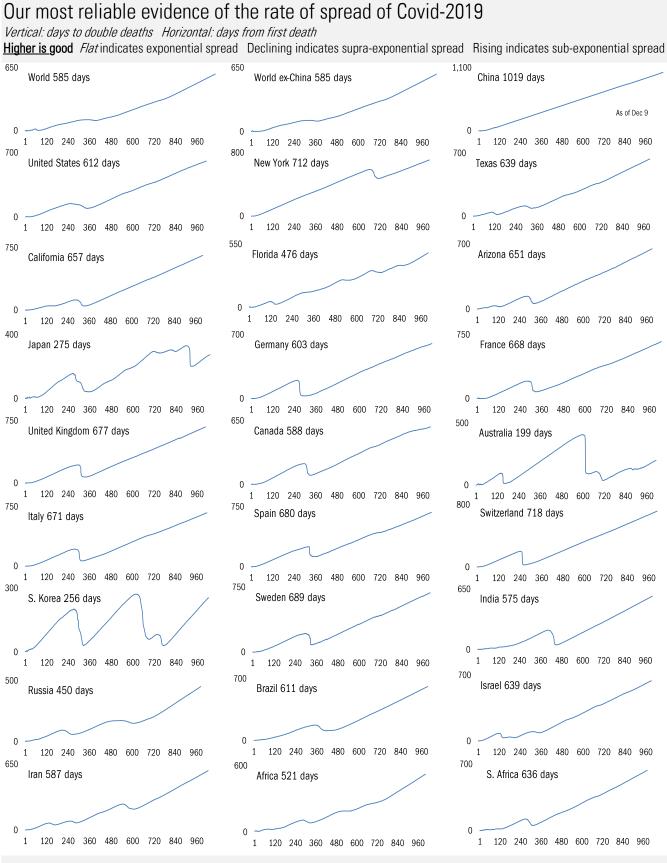

hung *News. Com.Au* December 8, 2022

## Meme of the Day

## <u>Chris Whitty warns Britain faces 'prolonged period'</u> of excess deaths NOT caused by Covid due to collateral effects of lockdown

Johm Ely *Mail Online* December 2, 2022

#### Post-Faucist America

K. Lloyd Billingsley *Independent Institute* December 6, 2022



Source: Our beloved clients, Power Line blog "The Week in Pictures" and CTUP

# The global coronavirus <u>case</u> accelerometer... tracking the world's infection curves Share of infected population from first day with 100 confirmed cases, log scale



The global coronavirus <u>mortality</u> accelerometer ... tracking the world's fatality curves *Share of deceased population from day of first fatality, log scale* 



Source. Johns nopkins, rienuiviacio calculations







Source: Covid Act Now, TrendMacro calculations

From Ground Zero to the Rio Grande

Cases: 7-day average and daily Deaths: Daily



Source: Johns Hopkins, TrendMacro calculations



Source: Johns Hopkins, TrendMacro calculations



Cases: 7-day average and daily Deaths: Daily



Impact in the largest economies Cases: 7-day average and daily Deaths: Daily 300,000 6% As of Dec 9 Japan..... 250,000 5% 20.90% of population infected 25,837,030 cases cumulative +127,090 cases today 4.15 bp of population fatalities Daily new cases and deaths 200,000 47.3 median population age 2-week fatality rate 0.24% 100.0% Omicron variant share 150,000 3% 83.1% total population immunized Cume fatality rate 0.20% 100,000 2% 51,298 deaths cumulative +228 deaths today 50,000 1% 0% Jan '20 Apr '20 Jul '20 Oc