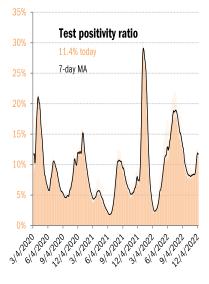

|       |             |                          |                                  | FL        |                  | PR<br>95.0% |              |
| 81.1%                                                                            |        |                        |             | 75.8%    |       |             |                          |                                  | 82.0%     |                  |             |              |
|                                                                                  |        |                        |             | 62.9%    |       |             |                          |                                  | 69.1%     | l l              | 86.7%       | I            |

#### The demographics of US vaccination



## US deep-dive



















Source: Johns Hopkins, Covid Act Now, TrendMacro calculations



Source: Distributions <u>CDC</u>, Comorbidities <u>CDC</u>, TrendMacro calculations

# **Recommended Reading**

### It's Beginning to Look a Lot Like Another COVID Surge

Yasmin Tayag *The Atlantic* December 8, 2022

#### The Twitter Blacklisting of Jay Bhattacharya

Justin Hart *Wall Street Journal* December 9, 2022

### Excess deaths in 2022

<u>'incredibly high' at 13 per cent</u> Frank Chung *News. Com.Au* December 8, 2022

## Meme of the Day

## <u>Chris Whitty warns Britain faces 'prolonged period'</u> of excess deaths NOT caused by Covid due to collateral effects of lockdown

Johm Ely *Mail Online* December 2, 2022

#### Post-Faucist America

K. Lloyd Billingsley *Independent Institute* December 6, 2022



Source: