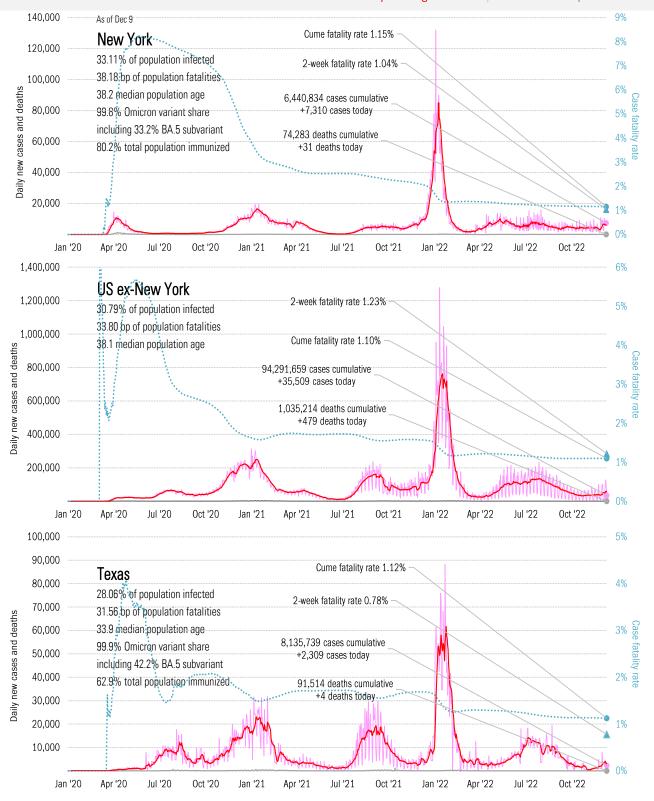

NOT caused by Covid due to collateral effects of lockdown

Johm Ely *Mail Online* December 2, 2022

#### Post-Faucist America

K. Lloyd Billingsley *Independent Institute* December 6, 2022



Source: Our beloved clients, Power Line blog "The Week in Pictures" and CTUP

# The global coronavirus <u>case</u> accelerometer... tracking the world's infection curves Share of infected population from first day with 100 confirmed cases, log scale



The global coronavirus <u>mortality</u> accelerometer ... tracking the world's fatality curves *Share of deceased population from day of first fatality, log scale* 



Source. Johns nopkins, rienuiviacio calculations







Source: Covid Act Now, TrendMacro calculations

From Ground Zero to the Rio Grande

Cases: 7-day average and daily Deaths: Daily



Source: Johns Hopkins, TrendMacro calculations



Source: Johns Hopkins, TrendMacro calculations



Cases: 7-day average and daily Deaths: Daily



Impact in the largest economies Cases: 7-day average and daily Deaths: Daily 300,000 6% As of Dec 9 Japan..... 250,000 5% 20.90% of population infected 25,837,030 cases cumulative +127,090 cases today 4.15 bp of population fatalities Daily new cases and deaths 200,000 47.3 median population age 2-week fatality rate 0.24% 100.0% Omicron variant share 150,000 3% 83.1% total population immunized Cume fatality rate 0.20% 100,000 2% 51,298 deaths cumulative +228 deaths today 50,000 1% 0% Jan '20 Apr '20 Jul '20 Oct '20 Jan '21 Apr '21 Jul '21 Oct '21 Jan '22 Apr '22 Jul '22 Oct '22 350,000 5% Germany 36,755,666 cases cumulative 300,000 44.27% of p