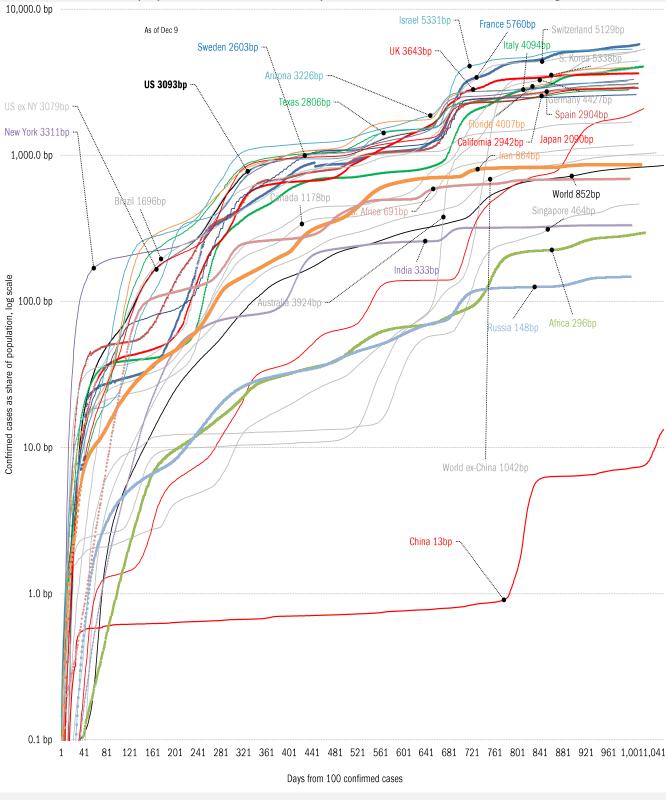

min Tayag *The Atlantic* December 8, 2022

#### The Twitter Blacklisting of Jay Bhattacharya

Justin Hart *Wall Street Journal* December 9, 2022

### Excess deaths in 2022

<u>'incredibly high' at 13 per cent</u> Frank Chung *News. Com.Au* December 8, 2022

## Meme of the Day

## <u>Chris Whitty warns Britain faces 'prolonged period'</u> of excess deaths NOT caused by Covid due to collateral effects of lockdown

Johm Ely *Mail Online* December 2, 2022

#### Post-Faucist America

K. Lloyd Billingsley *Independent Institute* December 6, 2022



Source: Our beloved clients, Power Line blog "The Week in Pictures" and CTUP

# The global coronavirus <u>case</u> accelerometer... tracking the world's infection curves Share of infected population from first day with 100 confirmed cases, log scale



The global coronavirus <u>mortality</u> accelerometer ... tracking the world's fatality curves *Share of deceased population from day of first fatality, log scale* 



Source. Johns nopkins, rienuiviacio calculations







Source: Covid Act Now, TrendMacro calculations

From Ground Zero to the Rio Grande

Cases: 7-day average and daily Deaths: Daily



Source: Johns Hopkins, TrendMacro calculations



Source: Johns Hopkins, TrendMacro calculations



Cases: 7-day average and daily Deaths: Daily



Impact in the largest economies Cases: 7-day average and daily Deaths: Daily 300,000 6% As of Dec 9 Japan..... 250,000 5% 20.90% of population infected 25,837,030 cases cumulative +127,090 cases today 4.15 bp of population fatalities Daily new cases and deaths 200,000 47.3 median population ag