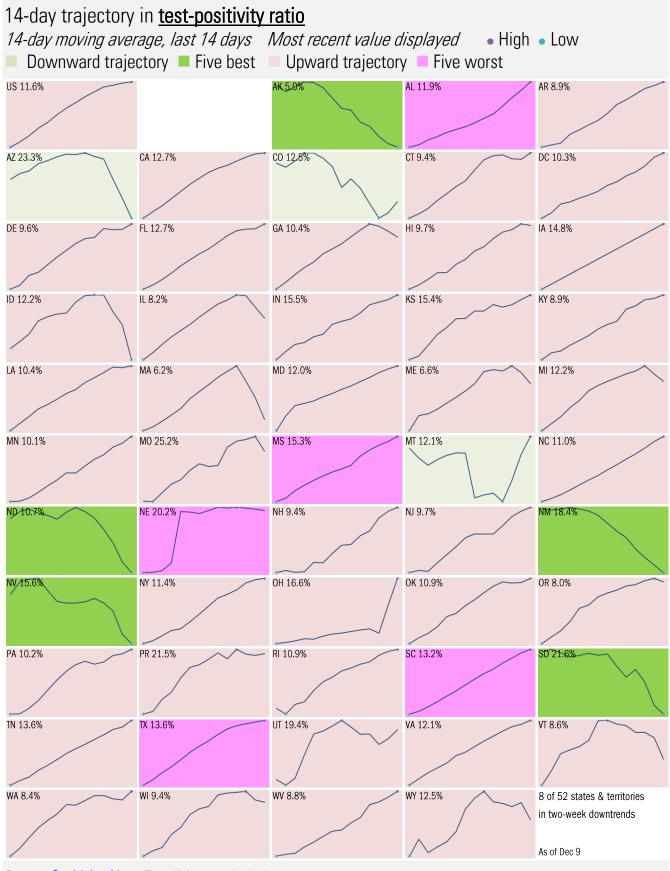

*News. Com.Au* December 8, 2022

## Meme of the Day

## <u>Chris Whitty warns Britain faces 'prolonged period'</u> of excess deaths NOT caused by Covid due to collateral effects of lockdown

Johm Ely *Mail Online* December 2, 2022

#### Post-Faucist America

K. Lloyd Billingsley *Independent Institute* December 6, 2022



Source: Our beloved clients, Power Line blog "The Week in Pictures" and CTUP

# The global coronavirus <u>case</u> accelerometer... tracking the world's infection curves Share of infected population from first day with 100 confirmed cases, log scale



The global coronavirus <u>mortality</u> accelerometer ... tracking the world's fatality curves *Share of deceased population from day of first fatality, log scale* 



Source. Johns nopkins, rienuiviacio calculations







Source: Covid Act Now, TrendMacro calculations

From Ground Zero to the Rio Grande

Cases: 7-day average and daily Deaths: Daily



Source: Johns Hopkins, TrendMacro calculations



Source: Johns Hopkins, TrendMacro calculations



Cases: 7-day average and daily Deaths: Daily



Impact in the largest economies Cases: 7-day average and daily Deaths: Daily 300,000 6% As of Dec 9 Japan..... 250,000 5% 20.90% of population infected 25,837,030 cases cumulative +127,090 cases today 4.15 bp of population fatalities Daily new cases and deaths 200,000 47.3 median population age 2-week fatality rate 0.24% 100.0% Omicron variant share 150,000 3% 83.1% total population immunized Cume fatality rate 0.20% 100,000 2% 51,298 deaths cumulative +228 deaths today 50,000 1% 0% Jan '20 Apr '20 Jul '20 Oct '2