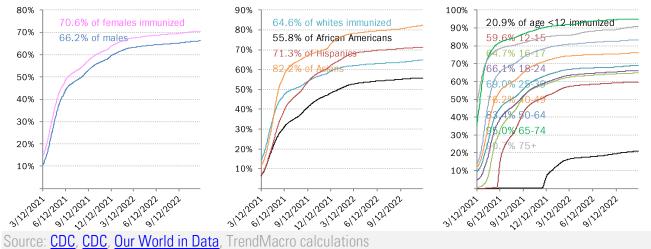

|             | TX       |       |             |                          |                                  | FL        |                  | PR<br>95.0% |              |
| 81.1%                                                                            |        |                        |             | 75.8%    |       |             |                          |                                  | 82.0%     |                  |             |              |
|                                                                                  |        |                        |             | 62.9%    |       |             |                          |                                  | 69.1%     | l l              | 86.7%       | I            |

#### The demographics of US vaccination



## US deep-dive



















Source: Johns Hopkins, Covid Act Now, TrendMacro calculations



Source: Distributions <u>CDC</u>, Comorbidities <u>CDC</u>, TrendMacro calculations

# **Recommended Reading**

### It's Beginning to Look a Lot Like Another COVID Surge

Yasmin Tayag *The Atlantic* December 8, 2022

#### The Twitter Blacklisting of Jay Bhattacharya

Justin Hart *Wall Street Journal* December 9, 2022

### Excess deaths in 2022

<u>'incredibly high' at 13 per cent</u> Frank Chung *News. Com.Au* December 8, 2022

## Meme of the Day

## <u>Chris Whitty warns Britain faces 'prolonged period'</u> of excess deaths NOT caused by Covid due to collateral effects of lockdown

Johm Ely *Mail Online* December 2, 2022

#### Post-Faucist America

K. Lloyd Billingsley *Independent Instit