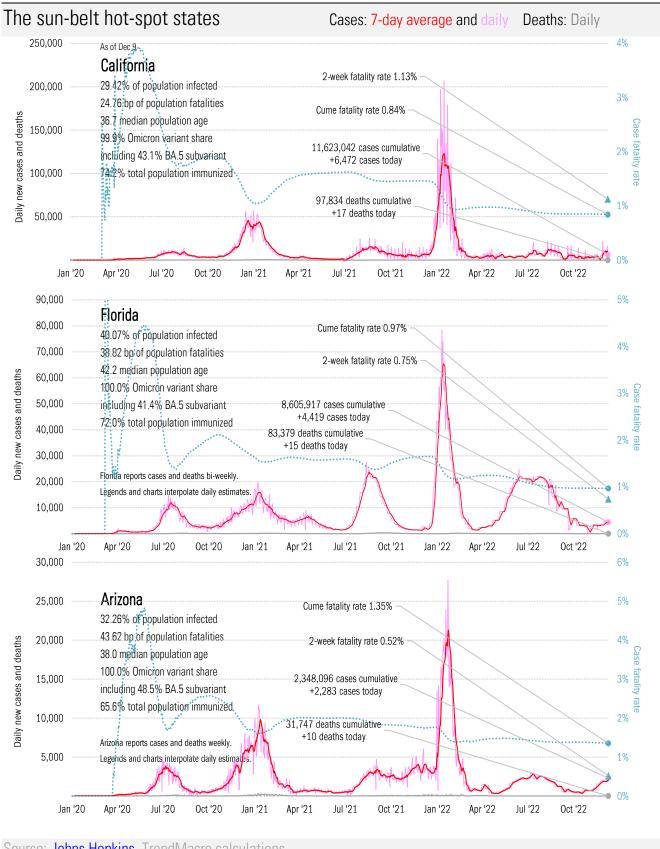

lockdown

Johm Ely *Mail Online* December 2, 2022

#### Post-Faucist America

K. Lloyd Billingsley *Independent Institute* December 6, 2022



Source: Our beloved clients, Power Line blog "The Week in Pictures" and CTUP

# The global coronavirus <u>case</u> accelerometer... tracking the world's infection curves Share of infected population from first day with 100 confirmed cases, log scale



The global coronavirus <u>mortality</u> accelerometer ... tracking the world's fatality curves *Share of deceased population from day of first fatality, log scale* 



Source. Johns nopkins, rienuiviacio calculations







Source: Covid Act Now, TrendMacro calculations

From Ground Zero to the Rio Grande

Cases: 7-day average and daily Deaths: Daily



Source: Johns Hopkins, TrendMacro calculations



Source: Johns Hopkins, TrendMacro calculations



Cases: 7-day average and daily Deaths: Daily



Impact in the largest economies Cases: 7-day average and daily Deaths: Daily 300,000 6% As of Dec 9 Japan..... 250,000 5% 20.90% of population infected 25,837,030 cases cumulative +127,090 cases today 4.15 bp of population fatalities Daily new cases and deaths 200,000 47.3 median population age 2-week fatality rate 0.24% 100.0% Omicron variant share 150,000 3% 83.1% total population immunized Cume fatality rate 0.20% 100,000 2% 51,298 deaths cumulative +228 deaths today 50,000 1% 0% Jan '20 Apr '20 Jul '20 Oct '20 Jan '21 Apr '21 Jul '21 Oct '21 Jan '22 Apr '22 Jul '22 Oct '22 350,000 5% Germany 36,755,666 cases cumulative 300,000 44.27% of population infected +29,605 cases today 4% 19.15 bp