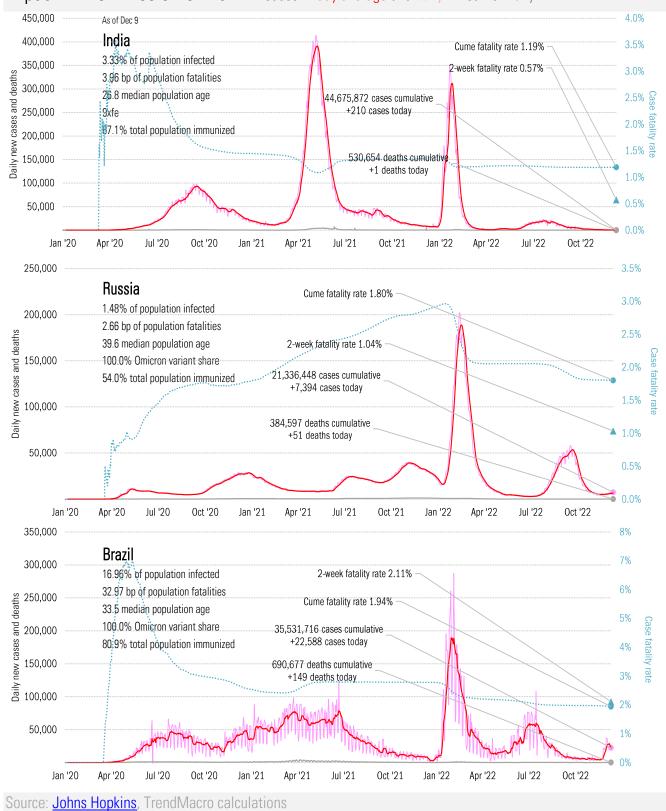

e 0.34% 76.2% total population immunized 158,971 deaths cumulative +120 deaths today 1% 50,000 0% Apr '21 Jul '20 Oct '20 Jan '21 Jul '21 Oct '21 Jan '22 Apr '22 Jul '22 Jan '20 Apr '20 Oct '22 600,000 20% France 18% 500,000 57,60% of population infected 16% 38,598,292 cases cumulative 23.97 bp of population fatalities +65,650 cases today Daily new cases and deaths 14% 400,000 41.2 median population age 12% 99 6% Omicron variant share Cume fatality rate 0.42% 78:3% total population immunized 300,000 10% 2-week fatality rate 0.14% 8% 200,000 6% 160,652 deaths cumulative +94 deaths today 4% 100,000 0% Jan '20 Apr '20 Jul '20 Oct '20 Jan '21 Apr '21 Jul '21 Oct '21 Jan '22 Apr '22 Jul '22 Oct '22









Impact in the BRICs ex-China Cases: 7-day average and daily

e and daily Deaths: Daily





Impact in Africa, continued Cases: 7-day average and daily Deaths: Daily