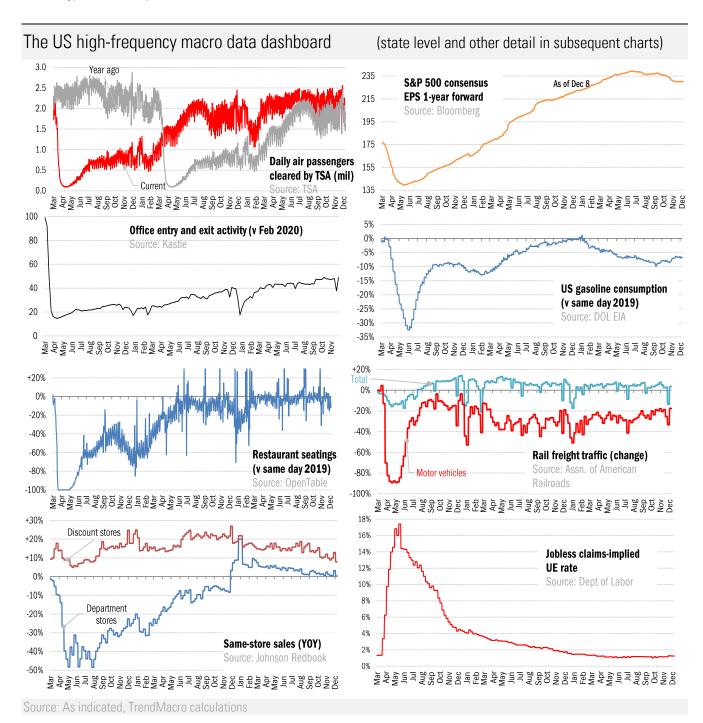

## High-frequency view of the US labor market: weekly unemployment claims (millions)

Jan Feb Mar Apr May Jun Jul Aug Sep Oct Nov Dec Jan Feb Mar Apr May Jun Jul Aug Sep Oct Nov Dec Jan Feb Mar Apr May Jun Jul Aug Sep Oct Nov

Jan Feb Mar Apr May Jun Jul Aug Sep Oct Nov Dec Jan Feb Mar Apr May Jun Jul Aug Sep Oct Nov Dec Jan Feb Mar Apr May Jun Jul Aug Sep Oct Nov

Jan Feb Mar Apr May Jun Jul Aug Sep Oct Nov Dec Jan Feb Mar Apr May Jun Jul Aug Sep Oct Nov Dec Jan Feb Mar Apr May Jun Jul Aug Sep Oct Nov

Source: Department of Labor, Bloomberg, TrendMacro calculations