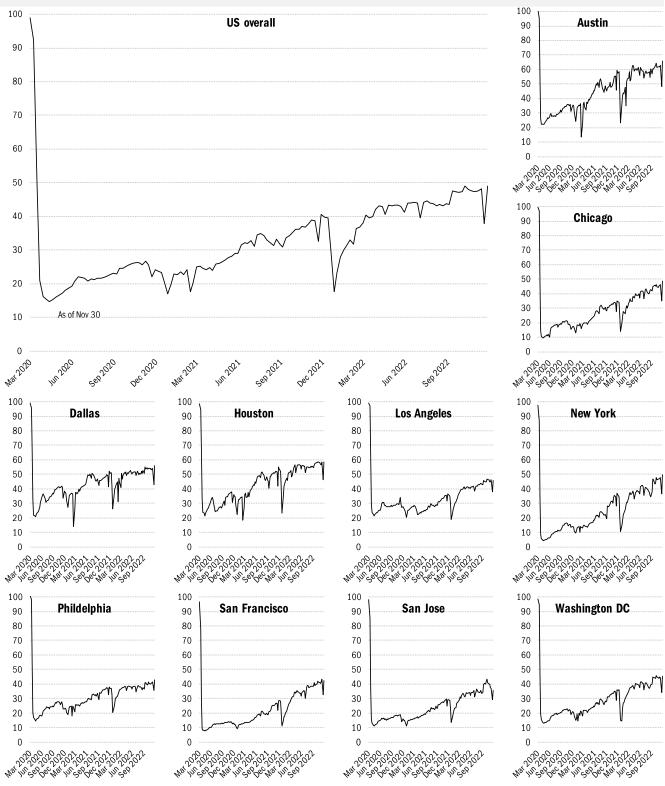

## For more information contact us:

Donald Luskin: 312 273 6766 don@trendmacro.com
Thomas Demas: 704 552 3625 tdemas@trendmacro.com

Source: Open Table, TrendMacro calculations

Source: Kastle Systems, TrendMacro calculations