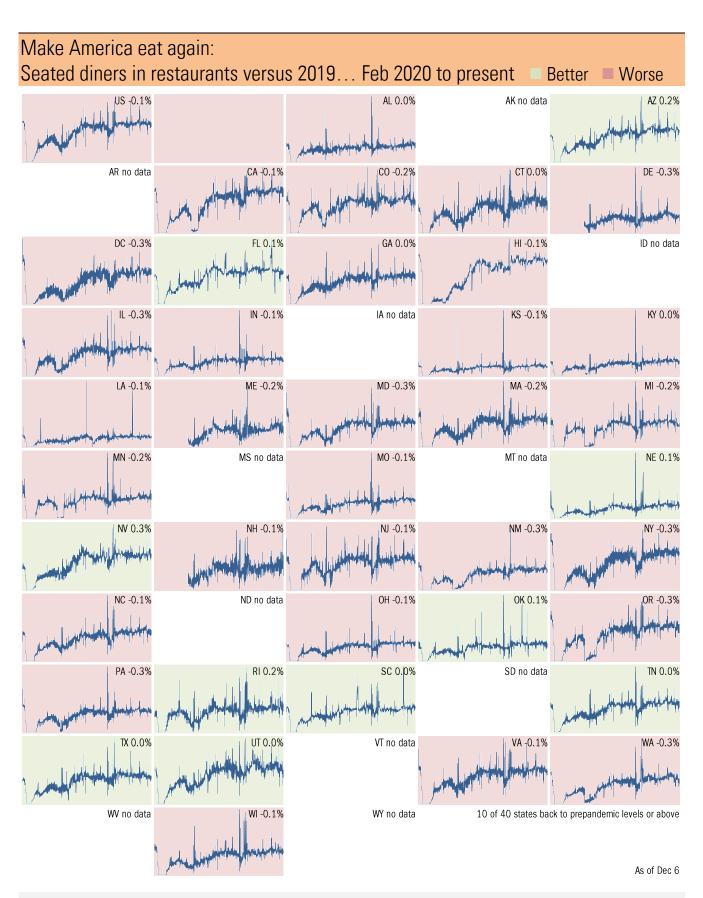

## For more information contact us:

Donald Luskin: 312 273 6766 don@trendmacro.com
Thomas Demas: 704 552 3625 tdemas@trendmacro.com

Source: Open Table, TrendMacro calculations

Source: Kastle Systems, TrendMacro calculations