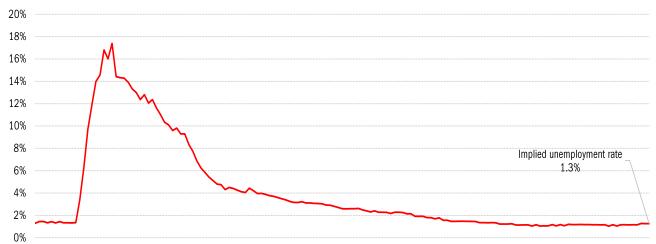

## High-frequency view of the US labor market: weekly unemployment claims (millions)

Jan Feb Mar Apr May Jun Jul Aug Sep Oct Nov Dec Jan Feb Mar Apr May Jun Jul Aug Sep Oct Nov Dec Jan Feb Mar Apr May Jun Jul Aug Sep Oct Nov

Jan Feb Mar Apr May Jun Jul Aug Sep Oct Nov Dec Jan Feb Mar Apr May Jun Jul Aug Sep Oct Nov Dec Jan Feb Mar Apr May Jun Jul Aug Sep Oct Nov

Jan Feb Mar Apr May Jun Jul Aug Sep Oct Nov Dec Jan Feb Mar Apr May Jun Jul Aug Sep Oct Nov Dec Jan Feb Mar Apr May Jun Jul Aug Sep Oct Nov

Source: Department of Labor, Bloomberg, TrendMacro calculations