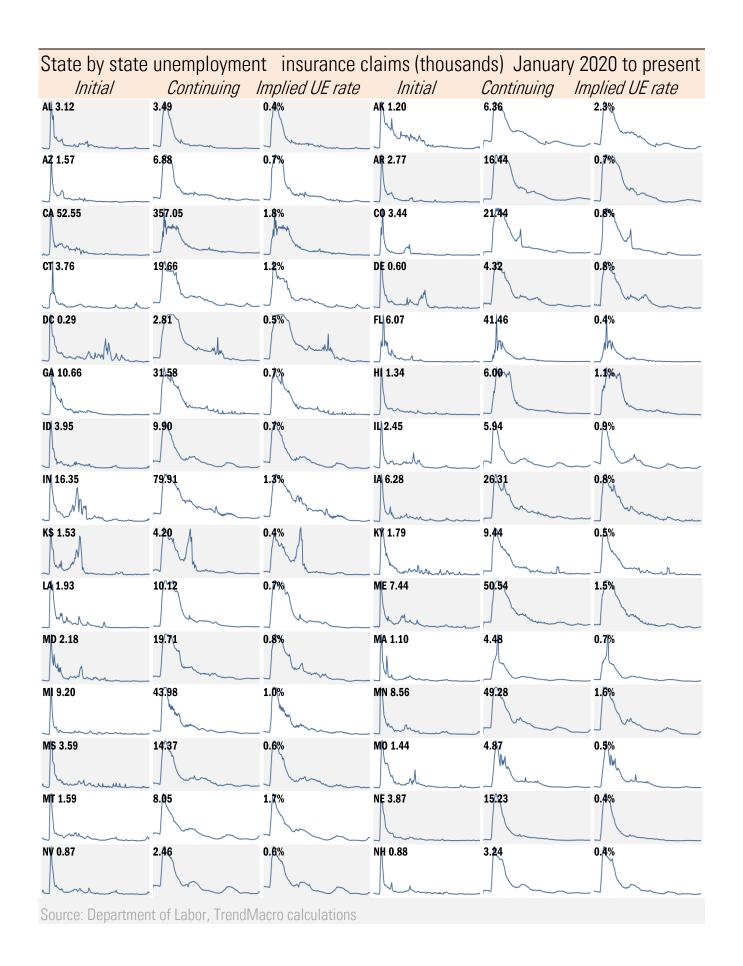

Derived from sources deemed to be reliable, but no warranty is made as to accuracy.

## High-frequency view of the US labor market: weekly unemployment claims (millions)



Jan Feb Mar Apr May Jun Jul Aug Sep Oct Nov Dec Jan Feb Mar Apr May Jun Jul Aug Sep Oct Nov Dec Jan Feb Mar Apr May Jun Jul Aug Sep Oct Nov



Jan Feb Mar Apr May Jun Jul Aug Sep Oct Nov Dec Jan Feb Mar Apr May Jun Jul Aug Sep Oct Nov Dec Jan Feb Mar Apr May Jun Jul Aug Sep Oct Nov



Jan Feb Mar Apr May Jun Jul Aug Sep Oct Nov Dec Jan Feb Mar Apr May Jun Jul Aug Sep Oct Nov Dec Jan Feb Mar Apr May Jun Jul Aug Sep Oct Nov

Source: Department of Labor, Bloomberg, TrendMacro calculations

## For more information contact us:

Donald Luskin: 312 273 6766 don@trendmacro.com
Thomas Demas: 704 552 3625 tdemas@trendmacro.com







Source: Open Table, TrendMacro calculations





Source: Kastle Systems, TrendMacro calculations