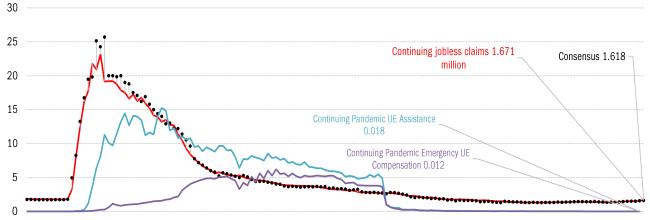

## High-frequency view of the US labor market: weekly unemployment claims (millions)

Jan Feb Mar Apr May Jun Jul Aug Sep Oct Nov Dec Jan Feb Mar Apr May Jun Jul Aug Sep Oct Nov Dec Jan Feb Mar Apr May Jun Jul Aug Sep Oct Nov

Jan Feb Mar Apr May Jun Jul Aug Sep Oct Nov Dec Jan Feb Mar Apr May Jun Jul Aug Sep Oct Nov Dec Jan Feb Mar Apr May Jun Jul Aug Sep Oct Nov

Jan Feb Mar Apr May Jun Jul Aug Sep Oct Nov Dec Jan Feb Mar Apr May Jun Jul Aug Sep Oct Nov Dec Jan Feb Mar Apr May Jun Jul Aug Sep Oct Nov

Source: Department of Labor, Bloomberg, TrendMacro calculations