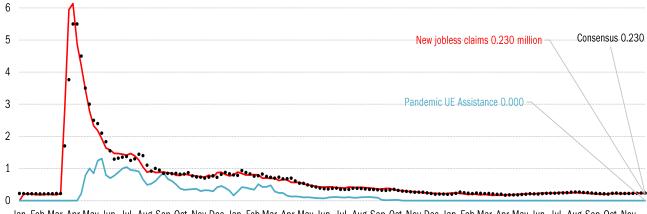

## High-frequency view of the US labor market: weekly unemployment claims (millions)

Jan Feb Mar Apr May Jun Jul Aug Sep Oct Nov Dec Jan Feb Mar Apr May Jun Jul Aug Sep Oct Nov Dec Jan Feb Mar Apr May Jun Jul Aug Sep Oct Nov

Jan Feb Mar Apr May Jun Jul Aug Sep Oct Nov Dec Jan Feb Mar Apr May Jun Jul Aug Sep Oct Nov Dec Jan Feb Mar Apr May Jun Jul Aug Sep Oct Nov

Jan Feb Mar Apr May Jun Jul Aug Sep Oct Nov Dec Jan Feb Mar Apr May Jun Jul Aug Sep Oct Nov Dec Jan Feb Mar Apr May Jun Jul Aug Sep Oct Nov

Source: Department of Labor, Bloomberg, TrendMacro calculations