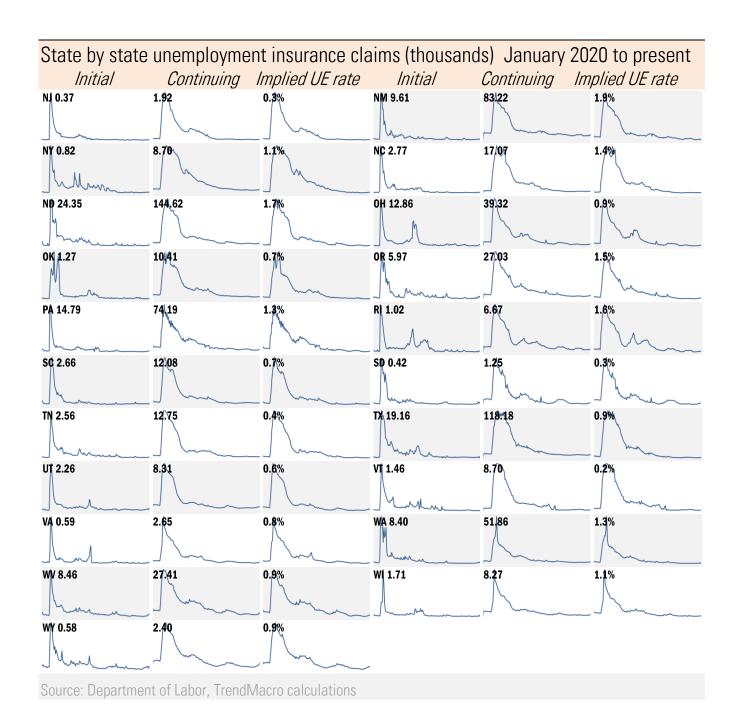

erived from sources deemed to be reliable, but no warranty is made as to accuracy.

## High-frequency view of the US labor market: weekly unemployment claims (millions)



Jan Feb Mar Apr May Jun Jul Aug Sep Oct Nov Dec Jan Feb Mar Apr May Jun Jul Aug Sep Oct Nov Dec Jan Feb Mar Apr May Jun Jul Aug Sep Oct Nov



Jan Feb Mar Apr May Jun Jul Aug Sep Oct Nov Dec Jan Feb Mar Apr May Jun Jul Aug Sep Oct Nov Dec Jan Feb Mar Apr May Jun Jul Aug Sep Oct Nov



Jan Feb Mar Apr May Jun Jul Aug Sep Oct Nov Dec Jan Feb Mar Apr May Jun Jul Aug Sep Oct Nov Dec Jan Feb Mar Apr May Jun Jul Aug Sep Oct Nov

Source: Department of Labor, Bloomberg, TrendMacro calculations

## For more information contact us:

Donald Luskin: 312 273 6766 don@trendmacro.com
Thomas Demas: 704 552 3625 tdemas@trendmacro.com







Source: Open Table, TrendMacro calculations





Source: Kastle Systems, TrendMacro calculations