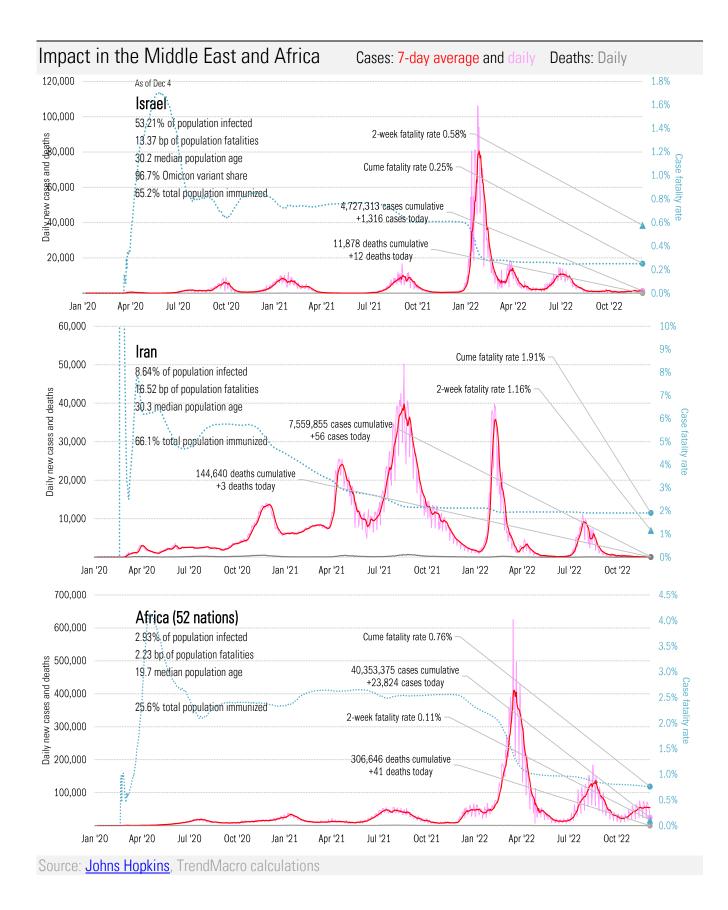

rce: Our beloved clients, Power Line blog "The Week in Pictures" and CTUP

# The global coronavirus <u>case</u> accelerometer... tracking the world's infection curves Share of infected population from first day with 100 confirmed cases, log scale



The global coronavirus <u>mortality</u> accelerometer ... tracking the world's fatality curves *Share of deceased population from day of first fatality, log scale* 





TrendMacro Data Insights: Covid-2019 Monitor





Source: Covid Act Now, TrendMacro calculations

From Ground Zero to the Rio Grande

Cases: 7-day average and daily Deaths: Daily



Source: Johns Hopkins, TrendMacro calculations





Cases: 7-day average and daily Deaths: Daily













Impact in the BRICs ex-China Cases: 7-day average and daily

and daily Deaths: Daily





Impact in Africa, continued Cases: 7-day average and daily Deaths: Daily