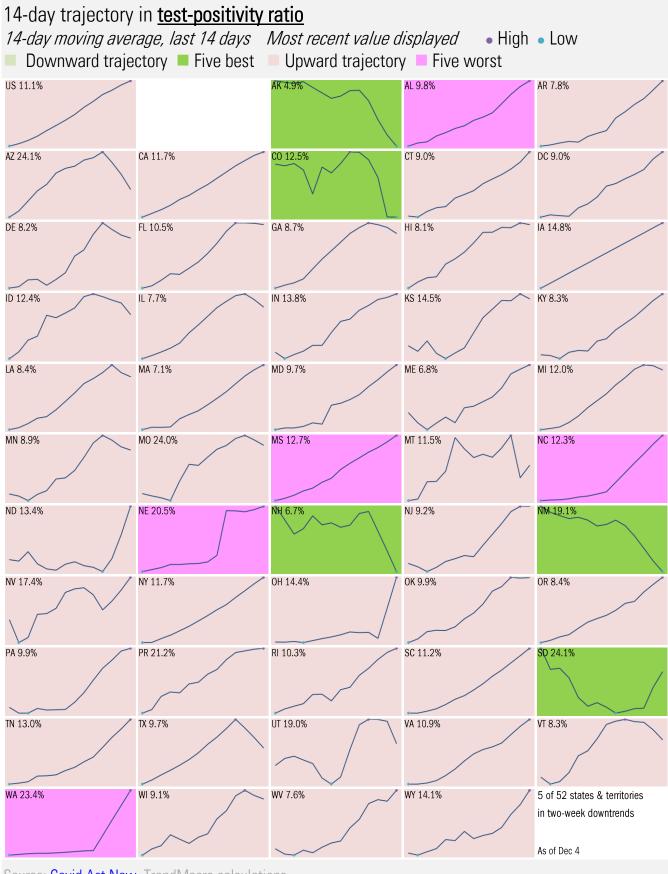

ecember 5, 2022

#### <u>Covid hospitalizations rising post-Thanksgiving after</u> <u>an autumn lull</u> Fenit Nirappil and Jacqueline Dupree

Washington Post December 4, 2022

#### <u>Chinese cities ease curbs but full zero-COVID exit</u> seen some way off

Martin Quin Pollard *Reuters* December 4, 2022

## Meme of the Day



Source: Our beloved clients, Power Line blog "The Week in Pictures" and CTUP

# The global coronavirus <u>case</u> accelerometer... tracking the world's infection curves Share of infected population from first day with 100 confirmed cases, log scale



The global coronavirus <u>mortality</u> accelerometer ... tracking the world's fatality curves *Share of deceased population from day of first fatality, log scale* 





TrendMacro Data Insights: Covid-2019 Monitor





Source: Covid Act Now, TrendMacro calculations

From Ground Zero to the Rio Grande

Cases: 7-day average and daily Deaths: Daily



Source: Johns Hopkins, TrendMacro calculations





Cases: 7-day average and daily Deaths: Daily













Impact in the BRICs ex-China Cases: 7-day average and daily

and daily Deaths: Daily





Impact in Africa, continued Cases: 7-day average and daily Deaths: Daily