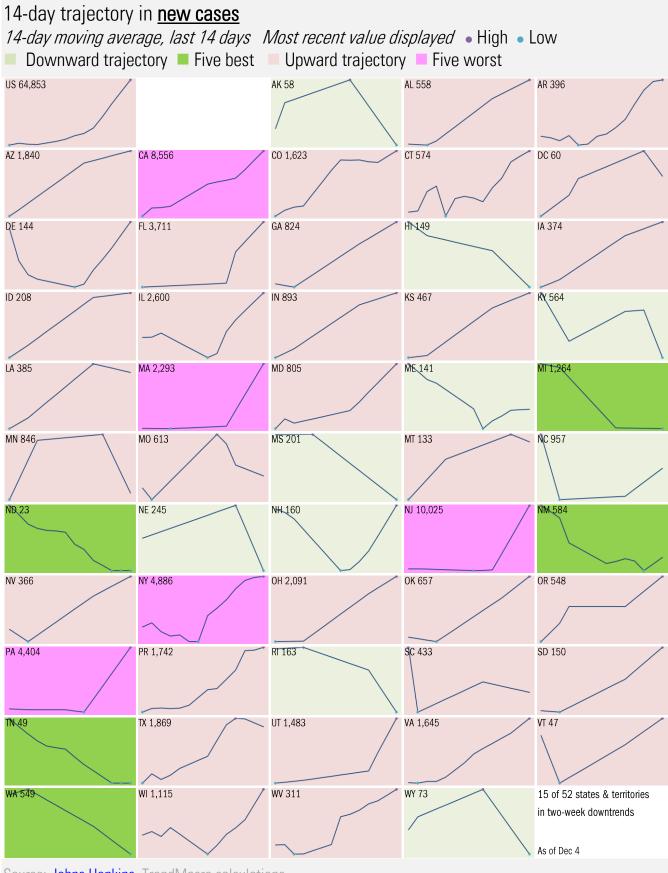

## The US scorecard

## Cases: 7-day average and daily Deaths: Daily

|                                           |                              |              |          |          |             | The te     | en worst US            | states      |                  |             |                    |             |              |          |            |
|-------------------------------------------|------------------------------|--------------|----------|----------|-------------|------------|------------------------|-------------|------------------|-------------|--------------------|-------------|--------------|----------|------------|
| New cas                                   |                              | New dea      |          | New in h | -           | Qume o     |                        | Qume de     |                  |             | n hospital         | -           | tal use      |          | Uuse       |
| NJ                                        | 31,022                       | R.           | 47       | CA       | 716         |            | 11,543,461             | CA          | 97,617           | TX          | 557,670            |             | 128%         |          | 134%       |
| CA                                        | 10,268                       | NY           | 34       | TX       | 330         |            | 8,105,643              | TX          | 91,423           | CA          | 523,039            | R           |              |          | 88%        |
| PA                                        | 10,213                       | NJ           | 17       | PA       | 203         | Æ          |                        | FL.         | 83,201           | FL.         | 505,415            | MA          |              |          | 88%        |
| MA                                        | 5,830                        | UT           | 17<br>47 | FL<br>CD | 266         | NY         |                        | NY          | 74,050           | NY          | 322,624            | WA          |              |          | 86%        |
| R.<br>UT                                  | 4,419<br>4 204               | PA<br>MI     | 17<br>16 | GA<br>OH | 123<br>227  | IL<br>DA   | , ,                    | PA          | 48,387<br>41,070 | GA          | 230,576<br>229,108 | MN<br>MC    |              | MA<br>Ri | 86%<br>86% |
| UI<br>IL                                  | 4,394<br>3,299               | CA           | 14       | MO       | 120         | PA<br>NC   | 3,360,797<br>3,275,343 | GA<br>CH    | 40,558           | CH<br>PA    | 229,108<br>215,127 | W           |              |          | 85%        |
| ⊪<br>СН                                   | 2,299                        | L<br>L       | 14       | IN       | 115         | CH CH      |                        | L           | 40,339           | IL          | 197,314            | NH          |              |          | 85%        |
| NY                                        | 2,258                        | MA           | 13       | NJ       | 190         | GA         | 2,943,519              | MI          | 40,085           | MI          | 170,951            | ME          |              | KY       |            |
| VA                                        | 1,910                        | NE           | 10       | M        | 140         | M          |                        | NJ          | 35,161           | KY          | 148,289            |             | / 84%        | NM       |            |
|                                           | 75,912                       |              | 198      |          | 2,430       |            | 52,970,246             |             | 591,891          |             | 3,100,113          |             |              |          |            |
|                                           | ,                            |              |          |          | ,           |            |                        |             | ,                |             | , ,                |             |              |          |            |
| All states                                | 95,922                       |              | 247      |          | 4,739       | All states | 100,285,776            |             | 1,106,871        |             | 5,632,264          | All states  | 5 70%        |          | 67%        |
| Topten                                    | 79%                          |              | 80%      |          | 51%         | Top ten    | 53%                    |             | 55%              |             | 55%                | Mediar      | n <b>79%</b> |          | 78%        |
|                                           |                              |              |          |          |             |            |                        |             | Soi              | me states r | not reporting      |             |              |          |            |
|                                           |                              |              |          |          |             | Five mos   | t improved l           | JS state    | s                |             |                    |             |              |          |            |
| Fewer d                                   | aily cases                   |              |          | Fe       | ewer new de |            |                        | Fewer n     | ew hospita       |             |                    |             |              |          |            |
| NY                                        | -1,041                       |              |          |          | AR          | -7         |                        |             |                  | -57         |                    |             |              |          |            |
| AR                                        | -298                         |              |          |          | AK          |            |                        |             |                  | -42         |                    |             |              |          |            |
| CT                                        | -167                         |              |          |          | AL          | 0          |                        |             |                  | -38         |                    |             |              |          |            |
| AK                                        | 0                            |              |          |          | AZ          |            |                        |             |                  | -34         |                    |             |              |          |            |
| AL                                        | 0                            |              |          |          | CA          | 0          |                        |             | NV               | -33         |                    |             |              |          | 1001       |
| 1,600,000                                 |                              |              |          |          |             |            |                        |             |                  |             |                    |             |              |          | 12%        |
|                                           | As of I                      | Dec 4        |          |          |             |            |                        |             |                  |             |                    |             |              |          |            |
| 1,400,000                                 |                              |              |          |          |             |            |                        |             |                  |             |                    |             |              |          |            |
|                                           |                              | ted Stat     |          |          |             |            |                        |             |                  |             |                    |             |              |          | 10%        |
| 1,200,000                                 | 1                            | 9% of popul  |          |          |             |            | 0                      |             | -0/              |             |                    |             |              |          |            |
|                                           | 5                            | 3 bp of popu |          |          |             |            | 2-week fatality        | / rate 1.15 | )%               |             |                    |             |              |          |            |
| 약<br>1 000 000                            |                              | median pop   | -        |          |             |            |                        |             |                  |             |                    |             |              |          | 8%         |
| 900,000 geaths<br>and deaths              |                              | % Omicron v  |          |          |             | 0          |                        | 4 4 0 0/    |                  |             |                    |             |              |          | 0          |
| s anc                                     | 68.89                        | % total popu |          | munized  |             | Cui        | me fatality rate       | 1.10% -     |                  |             |                    |             |              |          | Case fa    |
| 000,008 cases<br>000,000 cases<br>000,000 |                              |              |          |          |             |            |                        |             |                  |             |                    |             |              |          |            |
| lew -                                     | 100,285,776 cases cumulative |              |          |          |             |            |                        |             |                  |             |                    | tality rate |              |          |            |
| الم<br>الح<br>600,000                     |                              |              |          |          |             | +95        | ,922 cases too         | lay         |                  |             |                    |             |              |          |            |
|                                           |                              |              | $\sim $  |          |             |            |                        |             |                  |             |                    |             |              |          | 4%         |
| 400,000                                   |                              |              | N        | Sec. 1   |             | 1,106,8    | 71 deaths cum          | ulative     |                  |             |                    |             |              |          |            |
| 400,000                                   |                              |              |          | 1000     | м.,         |            | 17 deaths toda         |             |                  |             |                    |             |              |          |            |
|                                           |                              | N.           |          |          | 114         |            |                        |             |                  |             |                    |             | $\sim$       |          | 2%         |
| 200,000                                   |                              |              |          |          | A V         |            |                        | 1 Miles     |                  |             |                    |             |              |          | 4          |
|                                           |                              |              |          |          |             | "Non-bette | <b>~</b>               | AIIII       | $\sim$           | י יין       | N                  | pro-mail    | Halle        | milde    |            |
|                                           |                              |              | ~        |          |             |            |                        |             | - dout           |             | mann               | meeter au   | 1111111      | MHH      | 0%         |
| Jan                                       | '20 A                        | \pr '20      | Jul '20  | Oct '20  | ) Jan '2    | 1 Apr '21  | Jul '21                | 00          | rt '21           | Jan '22     | Apr '22            | Jul '22     | Oct '2       | 22       |            |
|                                           |                              |              |          |          |             |            |                        |             |                  |             |                    |             |              |          |            |