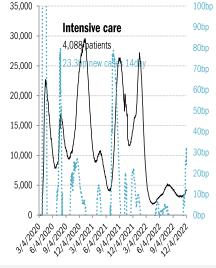

## Cases: 7-day average and daily Deaths: Daily

|                                           |                              |              |          |          |             | The te     | en worst US            | states      |                  |             |                    |             |              |          |            |
|-------------------------------------------|------------------------------|--------------|----------|----------|-------------|------------|------------------------|-------------|------------------|-------------|--------------------|-------------|--------------|----------|------------|
| New cas                                   |                              | New dea      |          | New in h | -           | Qume o     |                        | Qume de     |                  |             | n hospital         | -           | tal use      |          | Uuse       |
| NJ                                        | 31,022                       | R.           | 47       | CA       | 716         |            | 11,543,461             | CA          | 97,617           | TX          | 557,670            |             | 128%         |          | 134%       |
| CA                                        | 10,268                       | NY           | 34       | TX       | 330         |            | 8,105,643              | TX          | 91,423           | CA          | 523,039            | R           |              |          | 88%        |
| PA                                        | 10,213                       | NJ           | 17       | PA       | 203         | Æ          |                        | FL.         | 83,201           | FL.         | 505,415            | MA          |              |          | 88%        |
| MA                                        | 5,830                        | UT           | 17<br>47 | FL<br>CD | 266         | NY         |                        | NY          | 74,050           | NY          | 322,624            | WA          |              |          | 86%        |
| R.<br>UT                                  | 4,419<br>4 204               | PA<br>MI     | 17<br>16 | GA<br>OH | 123<br>227  | IL<br>DA   | , ,                    | PA          | 48,387<br>41,070 | GA          | 230,576<br>229,108 | MN<br>MC    |              | MA<br>Ri | 86%<br>86% |
| UI<br>IL                                  | 4,394<br>3,299               | CA           | 14       | MO       | 120         | PA<br>NC   | 3,360,797<br>3,275,343 | GA<br>CH    | 40,558           | CH<br>PA    | 229,108<br>215,127 | W           |              |          | 85%        |
| ⊪<br>СН                                   | 2,299                        | L<br>L       | 14       | IN       | 115         | CH CH      |                        | L           | 40,339           | IL          | 197,314            | NH          |              |          | 85%        |
| NY                                        | 2,258                        | MA           | 13       | NJ       | 190         | GA         | 2,943,519              | MI          | 40,085           | MI          | 170,951            | ME          |              | KY       |            |
| VA                                        | 1,910                        | NE           | 10       | M        | 140         | M          |                        | NJ          | 35,161           | KY          | 148,289            |             | / 84%        | NM       |            |
|                                           | 75,912                       |              | 198      |          | 2,430       |            | 52,970,246             |             | 591,891          |             | 3,100,113          |             |              |          |            |
|                                           | ,                            |              |          |          | ,           |            |                        |             | ,                |             | , ,                |             |              |          |            |
| All states                                | 95,922                       |              | 247      |          | 4,739       | All states | 100,285,776            |             | 1,106,871        |             | 5,632,264          | All states  | 5 70%        |          | 67%        |
| Topten                                    | 79%                          |              | 80%      |          | 51%         | Top ten    | 53%                    |             | 55%              |             | 55%                | Mediar      | n <b>79%</b> |          | 78%        |
|                                           |                              |              |          |          |             |            |                        |             | Soi              | me states r | not reporting      |             |              |          |            |
|                                           |                              |              |          |          |             | Five mos   | t improved l           | JS state    | s                |             |                    |             |              |          |            |
| Fewer d                                   | aily cases                   |              |          | Fe       | ewer new de |            |                        | Fewer n     | ew hospita       |             |                    |             |              |          |            |
| NY                                        | -1,041                       |              |          |          | AR          | -7         |                        |             |                  | -57         |                    |             |              |          |            |
| AR                                        | -298                         |              |          |          | AK          |            |                        |             |                  | -42         |                    |             |              |          |            |
| CT                                        | -167                         |              |          |          | AL          | 0          |                        |             |                  | -38         |                    |             |              |          |            |
| AK                                        | 0                            |              |          |          | AZ          |            |                        |             |                  | -34         |                    |             |              |          |            |
| AL                                        | 0                            |              |          |          | CA          | 0          |                        |             | NV               | -33         |                    |             |              |          | 1001       |
| 1,600,000                                 |                              |              |          |          |             |            |                        |             |                  |             |                    |             |              |          | 12%        |
|                                           | As of I                      | Dec 4        |          |          |             |            |                        |             |                  |             |                    |             |              |          |            |
| 1,400,000                                 |                              |              |          |          |             |            |                        |             |                  |             |                    |             |              |          |            |
|                                           |                              | ted Stat     |          |          |             |            |                        |             |                  |             |                    |             |              |          | 10%        |
| 1,200,000                                 | 1                            | 9% of popul  |          |          |             |            | 0                      |             | -0/              |             |                    |             |              |          |            |
|                                           | 5                            | 3 bp of popu |          |          |             |            | 2-week fatality        | / rate 1.15 | )%               |             |                    |             |              |          |            |
| 약<br>1 000 000                            |                              | median pop   | -        |          |             |            |                        |             |                  |             |                    |             |              |          | 8%         |
| 900,000 geaths<br>and deaths              |                              | % Omicron v  |          |          |             | 0          |                        | 4 4 0 0/    |                  |             |                    |             |              |          | 0          |
| s anc                                     | 68.89                        | % total popu |          | munized  |             | Cui        | me fatality rate       | 1.10% -     |                  |             |                    |             |              |          | Case fa    |
| 000,008 cases<br>000,000 cases<br>000,000 |                              |              |          |          |             |            |                        |             |                  |             |                    |             |              |          |            |
| lew -                                     | 100,285,776 cases cumulative |              |          |          |             |            |                        |             |                  |             |                    | tality rate |              |          |            |
| الم<br>الح<br>600,000                     |                              |              |          |          |             | +95        | ,922 cases too         | lay         |                  |             |                    |             |              |          |            |
|                                           |                              |              | $\sim $  |          |             |            |                        |             |                  |             |                    |             |              |          | 4%         |
| 400,000                                   |                              |              | N        | Sec. 1   |             | 1,106,8    | 71 deaths cum          | ulative     |                  |             |                    |             |              |          |            |
| 400,000                                   |                              |              |          | 1000     | м.,         |            | 17 deaths toda         |             |                  |             |                    |             |              |          |            |
|                                           |                              | N.           |          |          | 114         |            |                        |             |                  |             |                    |             | $\sim$       |          | 2%         |
| 200,000                                   |                              |              |          |          | A V         |            |                        | 1 Miles     |                  |             |                    |             |              |          | 4          |
|                                           |                              |              |          |          |             | "Non-bette | <b>~</b>               | AIIII       | $\sim$           | י יין       | N                  | pro-mail    | Halle        | milde    |            |
|                                           |                              |              | ~        |          |             |            |                        |             | - dout           |             | mann               | meeter au   | 1111111      | MHH      | 0%         |
| Jan                                       | '20 A                        | \pr '20      | Jul '20  | Oct '20  | ) Jan '2    | 1 Apr '21  | Jul '21                | 00          | rt '21           | Jan '22     | Apr '22            | Jul '22     | Oct '2       | 22       |            |
|                                           |                              |              |          |          |             |            |                        |             |                  |             |                    |             |              |          |            |