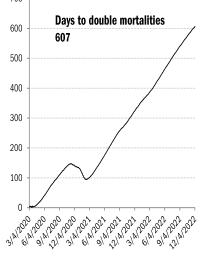

## Cases: 7-day average and daily Deaths: Daily

|                                           |                              |              |          |          |             | The te     | en worst US            | states      |                  |             |                    |             |              |          |            |
|-------------------------------------------|------------------------------|--------------|----------|----------|-------------|------------|------------------------|-------------|------------------|-------------|--------------------|-------------|--------------|----------|------------|
| New cas                                   |                              | New dea      |          | New in h | -           | Qume o     |                        | Qume de     |                  |             | n hospital         | -           | tal use      |          | Uuse       |
| NJ                                        | 31,022                       | R.           | 47       | CA       | 716         |            | 11,543,461             | CA          | 97,617           | TX          | 557,670            |             | 128%         |          | 134%       |
| CA                                        | 10,268                       | NY           | 34       | TX       | 330         |            | 8,105,643              | TX          | 91,423           | CA          | 523,039            | R           |              |          | 88%        |
| PA                                        | 10,213                       | NJ           | 17       | PA       | 203         | Æ          |                        | FL.         | 83,201           | FL.         | 505,415            | MA          |              |          | 88%        |
| MA                                        | 5,830                        | UT           | 17<br>47 | FL<br>CD | 266         | NY         |                        | NY          | 74,050           | NY          | 322,624            | WA          |              |          | 86%        |
| R.<br>UT                                  | 4,419<br>4 204               | PA<br>MI     | 17<br>16 | GA<br>OH | 123<br>227  | IL<br>DA   | , ,                    | PA          | 48,387<br>41,070 | GA          | 230,576<br>229,108 | MN<br>MC    |              | MA<br>Ri | 86%<br>86% |
| UI<br>IL                                  | 4,394<br>3,299               | CA           | 14       | MO       | 120         | PA<br>NC   | 3,360,797<br>3,275,343 | GA<br>CH    | 40,558           | CH<br>PA    | 229,108<br>215,127 | W           |              |          | 85%        |
| ⊪<br>СН                                   | 2,299                        | L<br>L       | 14       | IN       | 115         | CH CH      |                        | L           | 40,339           | IL          | 197,314            | NH          |              |          | 85%        |
| NY                                        | 2,258                        | MA           | 13       | NJ       | 190         | GA         | 2,943,519              | MI          | 40,085           | MI          | 170,951            | ME          |              | KY       |            |
| VA                                        | 1,910                        | NE           | 10       | M        | 140         | M          |                        | NJ          | 35,161           | KY          | 148,289            |             | / 84%        | NM       |            |
|                                           | 75,912                       |              | 198      |          | 2,430       |            | 52,970,246             |             | 591,891          |             | 3,100,113          |             |              |          |            |
|                                           | ,                            |              |          |          | ,           |            |                        |             | ,                |             | , ,                |             |              |          |            |
| All states                                | 95,922                       |              | 247      |          | 4,739       | All states | 100,285,776            |             | 1,106,871        |             | 5,632,264          | All states  | 5 70%        |          | 67%        |
| Topten                                    | 79%                          |              | 80%      |          | 51%         | Top ten    | 53%                    |             | 55%              |             | 55%                | Mediar      | n <b>79%</b> |          | 78%        |
|                                           |                              |              |          |          |             |            |                        |             | Soi              | me states r | not reporting      |             |              |          |            |
|                                           |                              |              |          |          |             | Five mos   | t improved l           | JS state    | s                |             |                    |             |              |          |            |
| Fewer d                                   | aily cases                   |              |          | Fe       | ewer new de |            |                        | Fewer n     | ew hospita       |             |                    |             |              |          |            |
| NY                                        | -1,041                       |              |          |          | AR          | -7         |                        |             |                  | -57         |                    |             |              |          |            |
| AR                                        | -298                         |              |          |          | AK          |            |                        |             |                  | -42         |                    |             |              |          |            |
| CT                                        | -167                         |              |          |          | AL          | 0          |                        |             |                  | -38         |                    |             |              |          |            |
| AK                                        | 0                            |              |          |          | AZ          |            |                        |             |                  | -34         |                    |             |              |          |            |
| AL                                        | 0                            |              |          |          | CA          | 0          |                        |             | NV               | -33         |                    |             |              |          | 1001       |
| 1,600,000                                 |                              |              |          |          |             |            |                        |             |                  |             |                    |             |              |          | 12%        |
|                                           | As of I                      | Dec 4        |          |          |             |            |                        |             |                  |             |                    |             |              |          |            |
| 1,400,000                                 |                              |              |          |          |             |            |                        |             |                  |             |                    |             |              |          |            |
|                                           |                              | ted Stat     |          |          |             |            |                        |             |                  |             |                    |             |              |          | 10%        |
| 1,200,000                                 | 1                            | 9% of popul  |          |          |             |            | 0                      |             | -0/              |             |                    |             |              |          |            |
|                                           | 5                            | 3 bp of popu |          |          |             |            | 2-week fatality        | / rate 1.15 | )%               |             |                    |             |              |          |            |
| 약<br>1 000 000                            |                              | median pop   | -        |          |             |            |                        |             |                  |             |                    |             |              |          | 8%         |
| 900,000 geaths<br>and deaths              |                              | % Omicron v  |          |          |             | 0          |                        | 4 4 0 0/    |                  |             |                    |             |              |          | 0          |
| s anc                                     | 68.89                        | % total popu |          | munized  |             | Cui        | me fatality rate       | 1.10% -     |                  |             |                    |             |              |          | Case fa    |
| 000,008 cases<br>000,000 cases<br>000,000 |                              |              |          |          |             |            |                        |             |                  |             |                    |             |              |          |            |
| lew -                                     | 100,285,776 cases cumulative |              |          |          |             |            |                        |             |                  |             |                    | tality rate |              |          |            |
| الم<br>الح<br>600,000                     |                              |              |          |          |             | +95        | ,922 cases too         | lay         |                  |             |                    |             |              |          |            |
|                                           |                              |              | $\sim $  |          |             |            |                        |             |                  |             |                    |             |              |          | 4%         |
| 400,000                                   |                              |              | N        | Sec. 1   |             | 1,106,8    | 71 deaths cum          | ulative     |                  |             |                    |             |              |          |            |
| 400,000                                   |                              |              |          | 1000     | м.,         |            | 17 deaths toda         |             |                  |             |                    |             |              |          |            |
|                                           |                              | N.           |          |          | 114         |            |                        |             |                  |             |                    |             | $\sim$       |          | 2%         |
| 200,000                                   |                              |              |          |          | A V         |            |                        | 1 Miles     |                  |             |                    |             |              |          | 4          |
|                                           |                              |              |          |          |             | "Non-bette | <b>~</b>               | AIIII       | $\sim$           | י יין       | N                  | pro-mail    | Halle        | milde    |            |
|                                           |                              |              | ~        |          |             |            |                        |             | - dout           |             | mann               | meeter au   | 1111111      | MHH      | 0%         |
| Jan                                       | '20 A                        | \pr '20      | Jul '20  | Oct '20  | ) Jan '2    | 1 Apr '21  | Jul '21                | 00          | rt '21           | Jan '22     | Apr '22            | Jul '22     | Oct '2       | 22       |            |
|                                           |                              |              |          |          |             |            |                        |             |                  |             |                    |             |              |          |            |