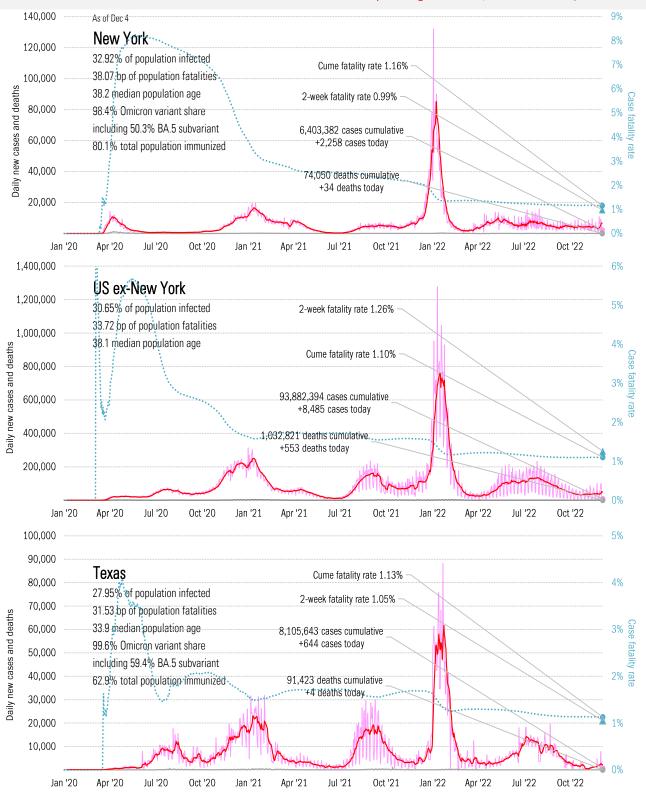

## Cases: 7-day average and daily Deaths: Daily

|                                           |                              |              |          |          |             | The te     | en worst US            | states      |                  |             |                    |             |              |          |            |
|-------------------------------------------|------------------------------|--------------|----------|----------|-------------|------------|------------------------|-------------|------------------|-------------|--------------------|-------------|--------------|----------|------------|
| New cas                                   |                              | New dea      |          | New in h | -           | Qume o     |                        | Qume de     |                  |             | n hospital         | -           | tal use      |          | Uuse       |
| NJ                                        | 31,022                       | R.           | 47       | CA       | 716         |            | 11,543,461             | CA          | 97,617           | TX          | 557,670            |             | 128%         |          | 134%       |
| CA                                        | 10,268                       | NY           | 34       | TX       | 330         |            | 8,105,643              | TX          | 91,423           | CA          | 523,039            | R           |              |          | 88%        |
| PA                                        | 10,213                       | NJ           | 17       | PA       | 203         | Æ          |                        | FL.         | 83,201           | FL.         | 505,415            | MA          |              |          | 88%        |
| MA                                        | 5,830                        | UT           | 17<br>47 | FL<br>CD | 266         | NY         |                        | NY          | 74,050           | NY          | 322,624            | WA          |              |          | 86%        |
| R.<br>UT                                  | 4,419<br>4 204               | PA<br>MI     | 17<br>16 | GA<br>OH | 123<br>227  | IL<br>DA   | , ,                    | PA          | 48,387<br>41,070 | GA          | 230,576<br>229,108 | MN<br>MC    |              | MA<br>Ri | 86%<br>86% |
| UI<br>IL                                  | 4,394<br>3,299               | CA           | 14       | MO       | 120         | PA<br>NC   | 3,360,797<br>3,275,343 | GA<br>CH    | 40,558           | CH<br>PA    | 229,108<br>215,127 | W           |              |          | 85%        |
| ⊪<br>СН                                   | 2,299                        | L<br>L       | 14       | IN       | 115         | CH CH      |                        | L           | 40,339           | IL          | 197,314            | NH          |              |          | 85%        |
| NY                                        | 2,258                        | MA           | 13       | NJ       | 190         | GA         | 2,943,519              | MI          | 40,085           | MI          | 170,951            | ME          |              | KY       |            |
| VA                                        | 1,910                        | NE           | 10       | M        | 140         | M          |                        | NJ          | 35,161           | KY          | 148,289            |             | / 84%        | NM       |            |
|                                           | 75,912                       |              | 198      |          | 2,430       |            | 52,970,246             |             | 591,891          |             | 3,100,113          |             |              |          |            |
|                                           | ,                            |              |          |          | ,           |            |                        |             | ,                |             | , ,                |             |              |          |            |
| All states                                | 95,922                       |              | 247      |          | 4,739       | All states | 100,285,776            |             | 1,106,871        |             | 5,632,264          | All states  | 5 70%        |          | 67%        |
| Topten                                    | 79%                          |              | 80%      |          | 51%         | Top ten    | 53%                    |             | 55%              |             | 55%                | Mediar      | n <b>79%</b> |          | 78%        |
|                                           |                              |              |          |          |             |            |                        |             | Soi              | me states r | not reporting      |             |              |          |            |
|                                           |                              |              |          |          |             | Five mos   | t improved l           | JS state    | s                |             |                    |             |              |          |            |
| Fewer d                                   | aily cases                   |              |          | Fe       | ewer new de |            |                        | Fewer n     | ew hospita       |             |                    |             |              |          |            |
| NY                                        | -1,041                       |              |          |          | AR          | -7         |                        |             |                  | -57         |                    |             |              |          |            |
| AR                                        | -298                         |              |          |          | AK          |            |                        |             |                  | -42         |                    |             |              |          |            |
| CT                                        | -167                         |              |          |          | AL          | 0          |                        |             |                  | -38         |                    |             |              |          |            |
| AK                                        | 0                            |              |          |          | AZ          |            |                        |             |                  | -34         |                    |             |              |          |            |
| AL                                        | 0                            |              |          |          | CA          | 0          |                        |             | NV               | -33         |                    |             |              |          | 1001       |
| 1,600,000                                 |                              |              |          |          |             |            |                        |             |                  |             |                    |             |              |          | 12%        |
|                                           | As of I                      | Dec 4        |          |          |             |            |                        |             |                  |             |                    |             |              |          |            |
| 1,400,000                                 |                              |              |          |          |             |            |                        |             |                  |             |                    |             |              |          |            |
|                                           |                              | ted Stat     |          |          |             |            |                        |             |                  |             |                    |             |              |          | 10%        |
| 1,200,000                                 | 1                            | 9% of popul  |          |          |             |            | 0                      |             | -0/              |             |                    |             |              |          |            |
|                                           | 5                            | 3 bp of popu |          |          |             |            | 2-week fatality        | / rate 1.15 | )%               |             |                    |             |              |          |            |
| 약<br>1 000 000                            |                              | median pop   | -        |          |             |            |                        |             |                  |             |                    |             |              |          | 8%         |
| 900,000 geaths<br>and deaths              |                              | % Omicron v  |          |          |             | 0          |                        | 4 4 0 0/    |                  |             |                    |             |              |          | 0          |
| s anc                                     | 68.89                        | % total popu |          | munized  |             | Cui        | me fatality rate       | 1.10% -     |                  |             |                    |             |              |          | Case fa    |
| 000,008 cases<br>000,000 cases<br>000,000 |                              |              |          |          |             |            |                        |             |                  |             |                    |             |              |          |            |
| lew -                                     | 100,285,776 cases cumulative |              |          |          |             |            |                        |             |                  |             |                    | tality rate |              |          |            |
| الم<br>الح<br>600,000                     |                              |              |          |          |             | +95        | ,922 cases too         | lay         |                  |             |                    |             |              |          |            |
|                                           |                              |              | $\sim $  |          |             |            |                        |             |                  |             |                    |             |              |          | 4%         |
| 400,000                                   |                              |              | N        | Sec. 1   |             | 1,106,8    | 71 deaths cum          | ulative     |                  |             |                    |             |              |          |            |
| 400,000                                   |                              |              |          | 1000     | м.,         |            | 17 deaths toda         |             |                  |             |                    |             |              |          |            |
|                                           |                              | N.           |          |          | 114         |            |                        |             |                  |             |                    |             | $\sim$       |          | 2%         |
| 200,000                                   |                              |              |          |          | A V         |            |                        | 1 Miles     |                  |             |                    |             |              |          | 4          |
|                                           |                              |              |          |          |             | "Non-bette | <b>~</b>               | AIIII       | $\sim$           | י יין       | N                  | pro-mail    | Halle        | milde    |            |
|                                           |                              |              | ~        |          |             |            |                        |             | - dout           |             | mann               | meeter au   | 1111111      | MHH      | 0%         |
| Jan                                       | '20 A                        | \pr '20      | Jul '20  | Oct '20  | ) Jan '2    | 1 Apr '21  | Jul '21                | 00          | rt '21           | Jan '22     | Apr '22            | Jul '22     | Oct '2       | 22       |            |
|                                           |                              |              |          |          |             |            |                        |             |                  |             |                    |             |              |          |            |