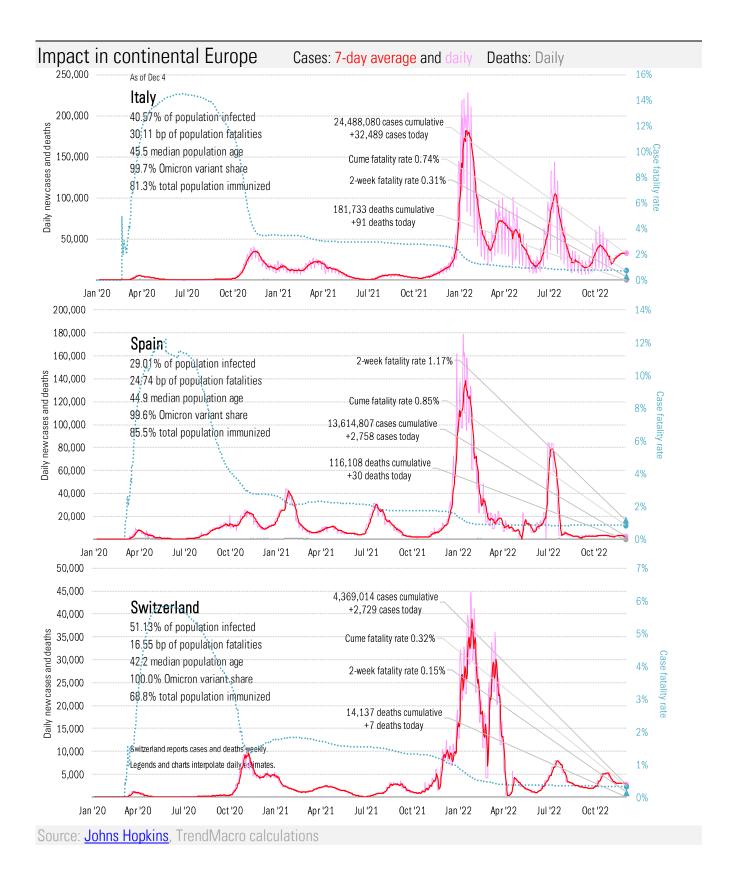

seen some way off

Martin Quin Pollard *Reuters* December 4, 2022

## Meme of the Day



Source: Our beloved clients, Power Line blog "The Week in Pictures" and CTUP

# The global coronavirus <u>case</u> accelerometer... tracking the world's infection curves Share of infected population from first day with 100 confirmed cases, log scale



The global coronavirus <u>mortality</u> accelerometer ... tracking the world's fatality curves *Share of deceased population from day of first fatality, log scale* 





TrendMacro Data Insights: Covid-2019 Monitor





Source: Covid Act Now, TrendMacro calculations

From Ground Zero to the Rio Grande

Cases: 7-day average and daily Deaths: Daily



Source: Johns Hopkins, TrendMacro calculations





Cases: 7-day average and daily Deaths: Daily













Impact in the BRICs ex-China Cases: 7-day average and daily

and daily Deaths: Daily





Impact in Africa, continued Cases: 7-day average and daily Deaths: Daily