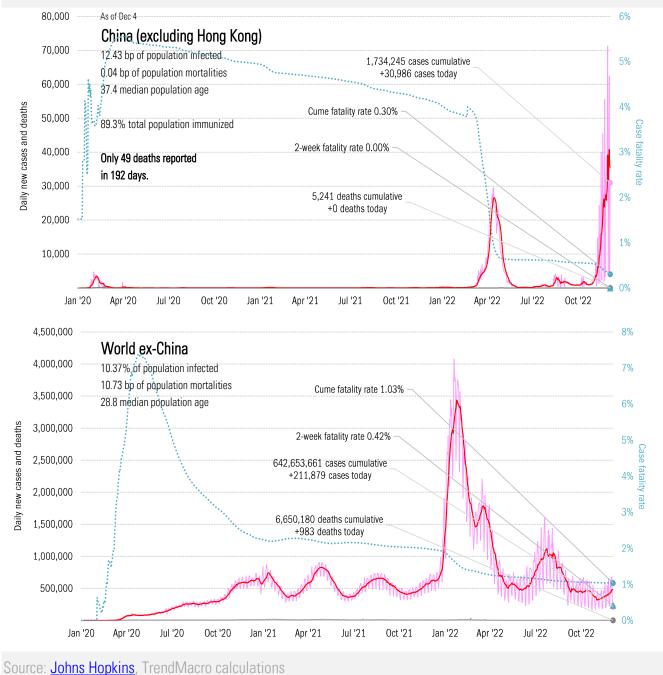

xit</u> seen some way off

Martin Quin Pollard *Reuters* December 4, 2022

## Meme of the Day



Source: Our beloved clients, Power Line blog "The Week in Pictures" and CTUP

# The global coronavirus <u>case</u> accelerometer... tracking the world's infection curves Share of infected population from first day with 100 confirmed cases, log scale



The global coronavirus <u>mortality</u> accelerometer ... tracking the world's fatality curves *Share of deceased population from day of first fatality, log scale* 





TrendMacro Data Insights: Covid-2019 Monitor





Source: Covid Act Now, TrendMacro calculations

From Ground Zero to the Rio Grande

Cases: 7-day average and daily Deaths: Daily



Source: Johns Hopkins, TrendMacro calculations





Cases: 7-day average and daily Deaths: Daily













Impact in the BRICs ex-China Cases: 7-day average and daily

and daily Deaths: Daily





Impact in Africa, continued Cases: 7-day average and daily Deaths: Daily