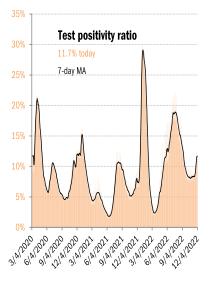

## Cases: 7-day average and daily Deaths: Daily

|                                           |                              |              |          |          |             | The te     | en worst US            | states      |                  |             |                    |             |              |          |            |
|-------------------------------------------|------------------------------|--------------|----------|----------|-------------|------------|------------------------|-------------|------------------|-------------|--------------------|-------------|--------------|----------|------------|
| New cas                                   |                              | New dea      |          | New in h | -           | Qume o     |                        | Qume de     |                  |             | n hospital         | -           | tal use      |          | Uuse       |
| NJ                                        | 31,022                       | R.           | 47       | CA       | 716         |            | 11,543,461             | CA          | 97,617           | TX          | 557,670            |             | 128%         |          | 134%       |
| CA                                        | 10,268                       | NY           | 34       | TX       | 330         |            | 8,105,643              | TX          | 91,423           | CA          | 523,039            | R           |              |          | 88%        |
| PA                                        | 10,213                       | NJ           | 17       | PA       | 203         | Æ          |                        | FL.         | 83,201           | FL.         | 505,415            | MA          |              |          | 88%        |
| MA                                        | 5,830                        | UT           | 17<br>47 | FL<br>CD | 266         | NY         |                        | NY          | 74,050           | NY          | 322,624            | WA          |              |          | 86%        |
| R.<br>UT                                  | 4,419<br>4 204               | PA<br>MI     | 17<br>16 | GA<br>OH | 123<br>227  | IL<br>DA   | , ,                    | PA          | 48,387<br>41,070 | GA          | 230,576<br>229,108 | MN<br>MC    |              | MA<br>Ri | 86%<br>86% |
| UI<br>IL                                  | 4,394<br>3,299               | CA           | 14       | MO       | 120         | PA<br>NC   | 3,360,797<br>3,275,343 | GA<br>CH    | 40,558           | CH<br>PA    | 229,108<br>215,127 | W           |              |          | 85%        |
| ⊪<br>СН                                   | 2,299                        | L<br>L       | 14       | IN       | 115         | CH CH      |                        | L           | 40,339           | IL          | 197,314            | NH          |              |          | 85%        |
| NY                                        | 2,258                        | MA           | 13       | NJ       | 190         | GA         | 2,943,519              | MI          | 40,085           | MI          | 170,951            | ME          |              | KY       |            |
| VA                                        | 1,910                        | NE           | 10       | M        | 140         | M          |                        | NJ          | 35,161           | KY          | 148,289            |             | / 84%        | NM       |            |
|                                           | 75,912                       |              | 198      |          | 2,430       |            | 52,970,246             |             | 591,891          |             | 3,100,113          |             |              |          |            |
|                                           | ,                            |              |          |          | ,           |            |                        |             | ,                |             | , ,                |             |              |          |            |
| All states                                | 95,922                       |              | 247      |          | 4,739       | All states | 100,285,776            |             | 1,106,871        |             | 5,632,264          | All states  | 5 70%        |          | 67%        |
| Topten                                    | 79%                          |              | 80%      |          | 51%         | Top ten    | 53%                    |             | 55%              |             | 55%                | Mediar      | n <b>79%</b> |          | 78%        |
|                                           |                              |              |          |          |             |            |                        |             | Soi              | me states r | not reporting      |             |              |          |            |
|                                           |                              |              |          |          |             | Five mos   | t improved l           | JS state    | s                |             |                    |             |              |          |            |
| Fewer d                                   | aily cases                   |              |          | Fe       | ewer new de |            |                        | Fewer n     | ew hospita       |             |                    |             |              |          |            |
| NY                                        | -1,041                       |              |          |          | AR          | -7         |                        |             |                  | -57         |                    |             |              |          |            |
| AR                                        | -298                         |              |          |          | AK          |            |                        |             |                  | -42         |                    |             |              |          |            |
| CT                                        | -167                         |              |          |          | AL          | 0          |                        |             |                  | -38         |                    |             |              |          |            |
| AK                                        | 0                            |              |          |          | AZ          |            |                        |             |                  | -34         |                    |             |              |          |            |
| AL                                        | 0                            |              |          |          | CA          | 0          |                        |             | NV               | -33         |                    |             |              |          | 1001       |
| 1,600,000                                 |                              |              |          |          |             |            |                        |             |                  |             |                    |             |              |          | 12%        |
|                                           | As of I                      | Dec 4        |          |          |             |            |                        |             |                  |             |                    |             |              |          |            |
| 1,400,000                                 |                              |              |          |          |             |            |                        |             |                  |             |                    |             |              |          |            |
|                                           |                              | ted Stat     |          |          |             |            |                        |             |                  |             |                    |             |              |          | 10%        |
| 1,200,000                                 | 1                            | 9% of popul  |          |          |             |            | 0                      |             | -0/              |             |                    |             |              |          |            |
|                                           | 5                            | 3 bp of popu |          |          |             |            | 2-week fatality        | / rate 1.15 | )%               |             |                    |             |              |          |            |
| 약<br>1 000 000                            |                              | median pop   | -        |          |             |            |                        |             |                  |             |                    |             |              |          | 8%         |
| 900,000 geaths<br>and deaths              |                              | % Omicron v  |          |          |             | 0          |                        | 4 4 0 0/    |                  |             |                    |             |              |          | 0          |
| s anc                                     | 68.89                        | % total popu |          | munized  |             | Cui        | me fatality rate       | 1.10% -     |                  |             |                    |             |              |          | Case fa    |
| 000,008 cases<br>000,000 cases<br>000,000 |                              |              |          |          |             |            |                        |             |                  |             |                    |             |              |          |            |
| lew -                                     | 100,285,776 cases cumulative |              |          |          |             |            |                        |             |                  |             |                    | tality rate |              |          |            |
| الم<br>الح<br>600,000                     |                              |              |          |          |             | +95        | ,922 cases too         | lay         |                  |             |                    |             |              |          |            |
|                                           |                              |              | $\sim $  |          |             |            |                        |             |                  |             |                    |             |              |          | 4%         |
| 400,000                                   |                              |              | N        | Sec. 1   |             | 1,106,8    | 71 deaths cum          | ulative     |                  |             |                    |             |              |          |            |
| 400,000                                   |                              |              |          | 1000     | м.,         |            | 17 deaths toda         |             |                  |             |                    |             |              |          |            |
|                                           |                              | N.           |          |          | 114         |            |                        |             |                  |             |                    |             | $\sim$       |          | 2%         |
| 200,000                                   |                              |              |          |          | A V         |            |                        | 1 Miles     |                  |             |                    |             |              |          | 4          |
|                                           |                              |              |          |          |             | "Non-bette | <b>~</b>               | AIIII       | $\sim$           | י יין       | N                  | pro-mail    | Halle        | milde    |            |
|                                           |                              |              | ~        |          |             |            |                        |             | - dout           |             | mann               | meeter au   | 1111111      | MHH      | 0%         |
| Jan                                       | '20 A                        | \pr '20      | Jul '20  | Oct '20  | ) Jan '2    | 1 Apr '21  | Jul '21                | 00          | rt '21           | Jan '22     | Apr '22            | Jul '22     | Oct '2       | 22       |            |
|                                           |                              |              |          |          |             |            |                        |             |                  |             |                    |             |              |          |            |