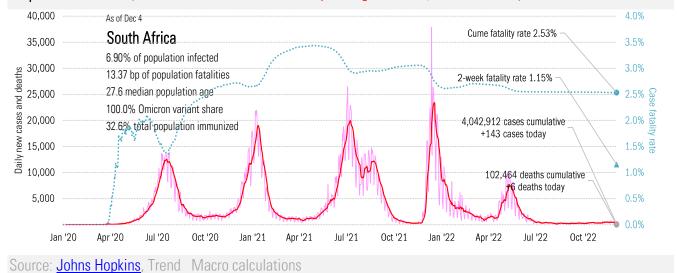

The global coronavirus <u>case</u> accelerometer... tracking the world's infection curves Share of infected population from first day with 100 confirmed cases, log scale



The global coronavirus <u>mortality</u> accelerometer ... tracking the world's fatality curves *Share of deceased population from day of first fatality, log scale* 





TrendMacro Data Insights: Covid-2019 Monitor





Source: Covid Act Now, TrendMacro calculations

From Ground Zero to the Rio Grande

Cases: 7-day average and daily Deaths: Daily



Source: Johns Hopkins, TrendMacro calculations





Cases: 7-day average and daily Deaths: Daily













Impact in the BRICs ex-China Cases: 7-day average and daily

and daily Deaths: Daily





Impact in Africa, continued Cases: 7-day average and daily Deaths: Daily