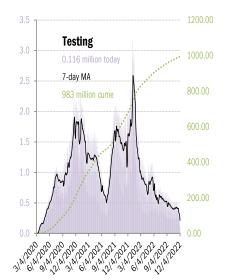

## Cases: 7-day average and daily Deaths: Daily

|                                           |                              |              |          |          |             | The te     | en worst US            | states      |                  |             |                    |             |              |          |            |
|-------------------------------------------|------------------------------|--------------|----------|----------|-------------|------------|------------------------|-------------|------------------|-------------|--------------------|-------------|--------------|----------|------------|
| New cas                                   |                              | New dea      |          | New in h | -           | Qume o     |                        | Qume de     |                  |             | n hospital         | -           | tal use      |          | Uuse       |
| NJ                                        | 31,022                       | R.           | 47       | CA       | 716         |            | 11,543,461             | CA          | 97,617           | TX          | 557,670            |             | 128%         |          | 134%       |
| CA                                        | 10,268                       | NY           | 34       | TX       | 330         |            | 8,105,643              | TX          | 91,423           | CA          | 523,039            | R           |              |          | 88%        |
| PA                                        | 10,213                       | NJ           | 17       | PA       | 203         | Æ          |                        | FL.         | 83,201           | FL.         | 505,415            | MA          |              |          | 88%        |
| MA                                        | 5,830                        | UT           | 17<br>47 | FL<br>CD | 266         | NY         |                        | NY          | 74,050           | NY          | 322,624            | WA          |              |          | 86%        |
| R.<br>UT                                  | 4,419<br>4 204               | PA<br>MI     | 17<br>16 | GA<br>OH | 123<br>227  | IL<br>DA   | , ,                    | PA          | 48,387<br>41,070 | GA          | 230,576<br>229,108 | MN<br>MC    |              | MA<br>Ri | 86%<br>86% |
| UI<br>IL                                  | 4,394<br>3,299               | CA           | 14       | MO       | 120         | PA<br>NC   | 3,360,797<br>3,275,343 | GA<br>CH    | 40,558           | CH<br>PA    | 229,108<br>215,127 | W           |              |          | 85%        |
| ⊪<br>СН                                   | 2,299                        | L<br>L       | 14       | IN       | 115         | CH CH      |                        | L           | 40,339           | IL          | 197,314            | NH          |              |          | 85%        |
| NY                                        | 2,258                        | MA           | 13       | NJ       | 190         | GA         | 2,943,519              | MI          | 40,085           | MI          | 170,951            | ME          |              | KY       |            |
| VA                                        | 1,910                        | NE           | 10       | M        | 140         | M          |                        | NJ          | 35,161           | KY          | 148,289            |             | / 84%        | NM       |            |
|                                           | 75,912                       |              | 198      |          | 2,430       |            | 52,970,246             |             | 591,891          |             | 3,100,113          |             |              |          |            |
|                                           | ,                            |              |          |          | ,           |            |                        |             | ,                |             | , ,                |             |              |          |            |
| All states                                | 95,922                       |              | 247      |          | 4,739       | All states | 100,285,776            |             | 1,106,871        |             | 5,632,264          | All states  | 5 70%        |          | 67%        |
| Topten                                    | 79%                          |              | 80%      |          | 51%         | Top ten    | 53%                    |             | 55%              |             | 55%                | Mediar      | n <b>79%</b> |          | 78%        |
|                                           |                              |              |          |          |             |            |                        |             | Soi              | me states r | not reporting      |             |              |          |            |
|                                           |                              |              |          |          |             | Five mos   | t improved l           | JS state    | s                |             |                    |             |              |          |            |
| Fewer d                                   | aily cases                   |              |          | Fe       | ewer new de |            |                        | Fewer n     | ew hospita       |             |                    |             |              |          |            |
| NY                                        | -1,041                       |              |          |          | AR          | -7         |                        |             |                  | -57         |                    |             |              |          |            |
| AR                                        | -298                         |              |          |          | AK          |            |                        |             |                  | -42         |                    |             |              |          |            |
| CT                                        | -167                         |              |          |          | AL          | 0          |                        |             |                  | -38         |                    |             |              |          |            |
| AK                                        | 0                            |              |          |          | AZ          |            |                        |             |                  | -34         |                    |             |              |          |            |
| AL                                        | 0                            |              |          |          | CA          | 0          |                        |             | NV               | -33         |                    |             |              |          | 1001       |
| 1,600,000                                 |                              |              |          |          |             |            |                        |             |                  |             |                    |             |              |          | 12%        |
|                                           | As of I                      | Dec 4        |          |          |             |            |                        |             |                  |             |                    |             |              |          |            |
| 1,400,000                                 |                              |              |          |          |             |            |                        |             |                  |             |                    |             |              |          |            |
|                                           |                              | ted Stat     |          |          |             |            |                        |             |                  |             |                    |             |              |          | 10%        |
| 1,200,000                                 | 1                            | 9% of popul  |          |          |             |            | 0                      |             | -0/              |             |                    |             |              |          |            |
|                                           | 5                            | 3 bp of popu |          |          |             |            | 2-week fatality        | / rate 1.15 | )%               |             |                    |             |              |          |            |
| 약<br>1 000 000                            |                              | median pop   | -        |          |             |            |                        |             |                  |             |                    |             |              |          | 8%         |
| 900,000 geaths<br>and deaths              |                              | % Omicron v  |          |          |             | 0          |                        | 4 4 0 0/    |                  |             |                    |             |              |          | 0          |
| s anc                                     | 68.89                        | % total popu |          | munized  |             | Cui        | me fatality rate       | 1.10% -     |                  |             |                    |             |              |          | Case fa    |
| 000,008 cases<br>000,000 cases<br>000,000 |                              |              |          |          |             |            |                        |             |                  |             |                    |             |              |          |            |
| lew -                                     | 100,285,776 cases cumulative |              |          |          |             |            |                        |             |                  |             |                    | tality rate |              |          |            |
| الم<br>الح<br>600,000                     |                              |              |          |          |             | +95        | ,922 cases too         | lay         |                  |             |                    |             |              |          |            |
|                                           |                              |              | $\sim $  |          |             |            |                        |             |                  |             |                    |             |              |          | 4%         |
| 400,000                                   |                              |              | N        | Sec. 1   |             | 1,106,8    | 71 deaths cum          | ulative     |                  |             |                    |             |              |          |            |
| 400,000                                   |                              |              |          | 1000     | м.,         |            | 17 deaths toda         |             |                  |             |                    |             |              |          |            |
|                                           |                              | N.           |          |          | 114         |            |                        |             |                  |             |                    |             | $\sim$       |          | 2%         |
| 200,000                                   |                              |              |          |          | A V         |            |                        | 1 Miles     |                  |             |                    |             |              |          | 4          |
|                                           |                              |              |          |          |             | "Non-bette | <b>~</b>               | AIIII       | $\sim$           | י יין       | N                  | pro-mail    | Halle        | milde    |            |
|                                           |                              |              | ~        |          |             |            |                        |             | - dout           |             | mann               | meeter au   | 1111111      | MHH      | 0%         |
| Jan                                       | '20 A                        | \pr '20      | Jul '20  | Oct '20  | ) Jan '2    | 1 Apr '21  | Jul '21                | 00          | rt '21           | Jan '22     | Apr '22            | Jul '22     | Oct '2       | 22       |            |
|                                           |                              |              |          |          |             |            |                        |             |                  |             |                    |             |              |          |            |