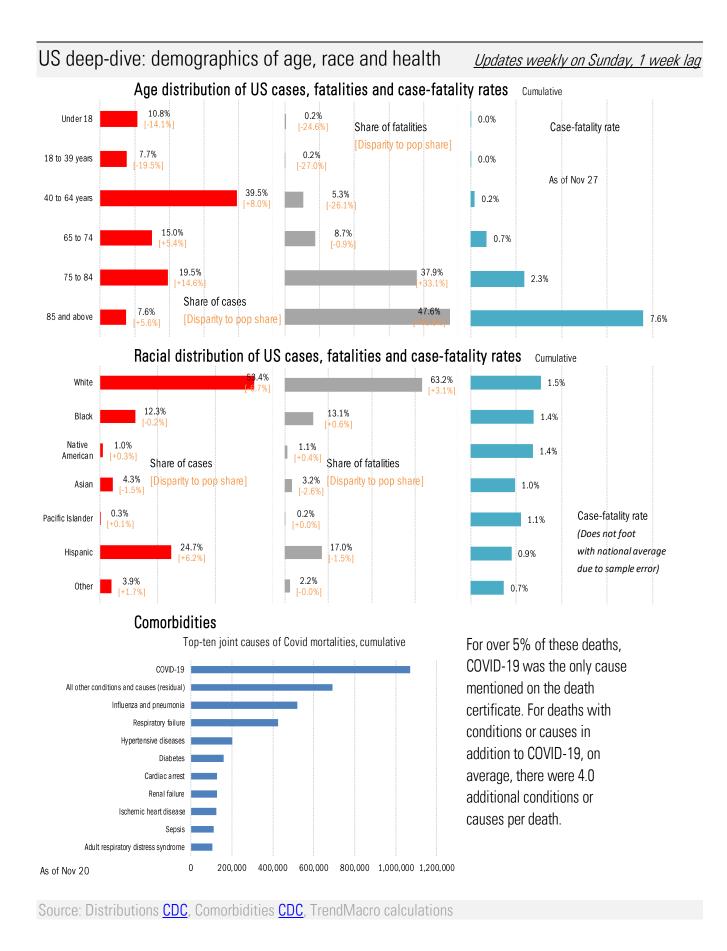

|                                                            | ndMacro        | calculat       |                  |                 | ·¥                         | -               |                  |                   |  |



















Source: Johns Hopkins, Covid Act Now, TrendMacro calculations



## **Recommended Reading**

### China's Struggle With Covid Is Just Beginning

Yanzhong Huang *New York Times* December 4, 2022

#### <u>Covid is weakening, China state media claims, as</u> <u>major cities lift lockdowns</u>

Helen Davidson *The Guardian* December 5, 2022

#### <u>Covid hospitalizations rising post-Thanksgiving after</u> <u>an autumn lull</u> Fenit Nirappil and Jacqueline Dupree

Washington Post December 4, 2022

#### <u>Chinese cities ease curbs but full zero-COVID exit</u> seen some way off

Martin Quin Pollard *Reuters* December 4, 2022

## Meme of the Day



Source: Our beloved clients, Power Line blog "The Week in Pictures" and CTUP

# The global coronavirus <u>case</u> accelerometer... tracking the world's infection curves Share of infected population from first da