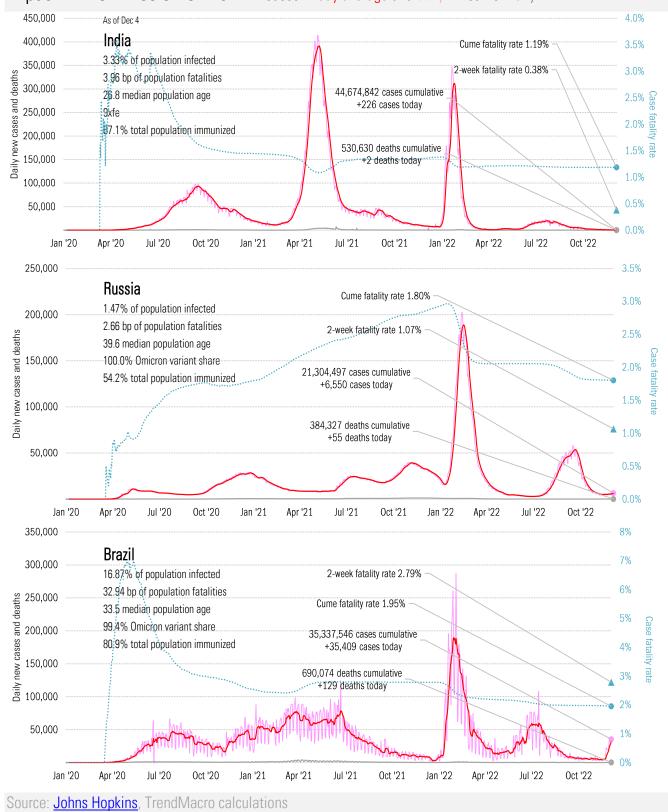

ource: Our beloved clients, Power Line blog "The Week in Pictures" and CTUP

# The global coronavirus <u>case</u> accelerometer... tracking the world's infection curves Share of infected population from first day with 100 confirmed cases, log scale



The global coronavirus <u>mortality</u> accelerometer ... tracking the world's fatality curves *Share of deceased population from day of first fatality, log scale* 





TrendMacro Data Insights: Covid-2019 Monitor





Source: Covid Act Now, TrendMacro calculations

From Ground Zero to the Rio Grande

Cases: 7-day average and daily Deaths: Daily



Source: Johns Hopkins, TrendMacro calculations





Cases: 7-day average and daily Deaths: Daily













Impact in the BRICs ex-China Cases: 7-day average and daily

and daily Deaths: Daily





Impact in Africa, continued Cases: 7-day average and daily Deaths: Daily