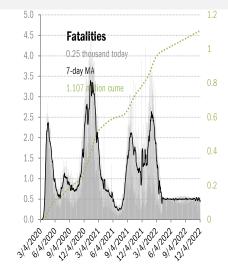

## Cases: 7-day average and daily Deaths: Daily

|                                           |                              |              |          |          |             | The te     | en worst US            | states      |                  |             |                    |             |              |          |            |
|-------------------------------------------|------------------------------|--------------|----------|----------|-------------|------------|------------------------|-------------|------------------|-------------|--------------------|-------------|--------------|----------|------------|
| New cas                                   |                              | New dea      |          | New in h | -           | Qume o     |                        | Qume de     |                  |             | n hospital         | -           | tal use      |          | Uuse       |
| NJ                                        | 31,022                       | R.           | 47       | CA       | 716         |            | 11,543,461             | CA          | 97,617           | TX          | 557,670            |             | 128%         |          | 134%       |
| CA                                        | 10,268                       | NY           | 34       | TX       | 330         |            | 8,105,643              | TX          | 91,423           | CA          | 523,039            | R           |              |          | 88%        |
| PA                                        | 10,213                       | NJ           | 17       | PA       | 203         | Æ          |                        | FL.         | 83,201           | FL.         | 505,415            | MA          |              |          | 88%        |
| MA                                        | 5,830                        | UT           | 17<br>47 | FL<br>CD | 266         | NY         |                        | NY          | 74,050           | NY          | 322,624            | WA          |              |          | 86%        |
| R.<br>UT                                  | 4,419<br>4 204               | PA<br>MI     | 17<br>16 | GA<br>OH | 123<br>227  | IL<br>DA   | , ,                    | PA          | 48,387<br>41,070 | GA          | 230,576<br>229,108 | MN<br>MC    |              | MA<br>Ri | 86%<br>86% |
| UI<br>IL                                  | 4,394<br>3,299               | CA           | 14       | MO       | 120         | PA<br>NC   | 3,360,797<br>3,275,343 | GA<br>CH    | 40,558           | CH<br>PA    | 229,108<br>215,127 | W           |              |          | 85%        |
| ⊪<br>СН                                   | 2,299                        | L<br>L       | 14       | IN       | 115         | CH CH      |                        | L           | 40,339           | IL          | 197,314            | NH          |              |          | 85%        |
| NY                                        | 2,258                        | MA           | 13       | NJ       | 190         | GA         | 2,943,519              | MI          | 40,085           | MI          | 170,951            | ME          |              | KY       |            |
| VA                                        | 1,910                        | NE           | 10       | M        | 140         | M          |                        | NJ          | 35,161           | KY          | 148,289            |             | / 84%        | NM       |            |
|                                           | 75,912                       |              | 198      |          | 2,430       |            | 52,970,246             |             | 591,891          |             | 3,100,113          |             |              |          |            |
|                                           | ,                            |              |          |          | ,           |            |                        |             | ,                |             | , ,                |             |              |          |            |
| All states                                | 95,922                       |              | 247      |          | 4,739       | All states | 100,285,776            |             | 1,106,871        |             | 5,632,264          | All states  | 5 70%        |          | 67%        |
| Topten                                    | 79%                          |              | 80%      |          | 51%         | Top ten    | 53%                    |             | 55%              |             | 55%                | Mediar      | n <b>79%</b> |          | 78%        |
|                                           |                              |              |          |          |             |            |                        |             | Soi              | me states r | not reporting      |             |              |          |            |
|                                           |                              |              |          |          |             | Five mos   | t improved l           | JS state    | s                |             |                    |             |              |          |            |
| Fewer d                                   | aily cases                   |              |          | Fe       | ewer new de |            |                        | Fewer n     | ew hospita       |             |                    |             |              |          |            |
| NY                                        | -1,041                       |              |          |          | AR          | -7         |                        |             |                  | -57         |                    |             |              |          |            |
| AR                                        | -298                         |              |          |          | AK          |            |                        |             |                  | -42         |                    |             |              |          |            |
| CT                                        | -167                         |              |          |          | AL          | 0          |                        |             |                  | -38         |                    |             |              |          |            |
| AK                                        | 0                            |              |          |          | AZ          |            |                        |             |                  | -34         |                    |             |              |          |            |
| AL                                        | 0                            |              |          |          | CA          | 0          |                        |             | NV               | -33         |                    |             |              |          | 1001       |
| 1,600,000                                 |                              |              |          |          |             |            |                        |             |                  |             |                    |             |              |          | 12%        |
|                                           | As of I                      | Dec 4        |          |          |             |            |                        |             |                  |             |                    |             |              |          |            |
| 1,400,000                                 |                              |              |          |          |             |            |                        |             |                  |             |                    |             |              |          |            |
|                                           |                              | ted Stat     |          |          |             |            |                        |             |                  |             |                    |             |              |          | 10%        |
| 1,200,000                                 | 1                            | 9% of popul  |          |          |             |            | 0                      |             | -0/              |             |                    |             |              |          |            |
|                                           | 5                            | 3 bp of popu |          |          |             |            | 2-week fatality        | / rate 1.15 | )%               |             |                    |             |              |          |            |
| 약<br>1 000 000                            |                              | median pop   | -        |          |             |            |                        |             |                  |             |                    |             |              |          | 8%         |
| 900,000 geaths<br>and deaths              |                              | % Omicron v  |          |          |             | 0          |                        | 4 4 0 0/    |                  |             |                    |             |              |          | 0          |
| s anc                                     | 68.89                        | % total popu |          | munized  |             | Cui        | me fatality rate       | 1.10% -     |                  |             |                    |             |              |          | Case fa    |
| 000,008 cases<br>000,000 cases<br>000,000 |                              |              |          |          |             |            |                        |             |                  |             |                    |             |              |          |            |
| lew -                                     | 100,285,776 cases cumulative |              |          |          |             |            |                        |             |                  |             |                    | tality rate |              |          |            |
| الم<br>الح<br>600,000                     |                              |              |          |          |             | +95        | ,922 cases too         | lay         |                  |             |                    |             |              |          |            |
|                                           |                              |              | $\sim $  |          |             |            |                        |             |                  |             |                    |             |              |          | 4%         |
| 400,000                                   |                              |              | N        | Sec. 1   |             | 1,106,8    | 71 deaths cum          | ulative     |                  |             |                    |             |              |          |            |
| 400,000                                   |                              |              |          | 1000     | м.,         |            | 17 deaths toda         |             |                  |             |                    |             |              |          |            |
|                                           |                              | N.           |          |          | 114         |            |                        |             |                  |             |                    |             | $\sim$       |          | 2%         |
| 200,000                                   |                              |              |          |          | A V         |            |                        | 1 Miles     |                  |             |                    |             |              |          | 4          |
|                                           |                              |              |          |          |             | "Non-bette | <b>~</b>               | AIIII       | $\sim$           | י יין       | N                  | pro-mail    | Halle        | milde    |            |
|                                           |                              |              | ~        |          |             |            |                        |             | - dout           |             | mann               | meeter au   | 1111111      | MHH      | 0%         |
| Jan                                       | '20 A                        | \pr '20      | Jul '20  | Oct '20  | ) Jan '2    | 1 Apr '21  | Jul '21                | 00          | rt '21           | Jan '22     | Apr '22            | Jul '22     | Oct '2       | 22       |            |
|                                           |                              |              |          |          |             |            |                        |             |                  |             |                    |             |              |          |            |