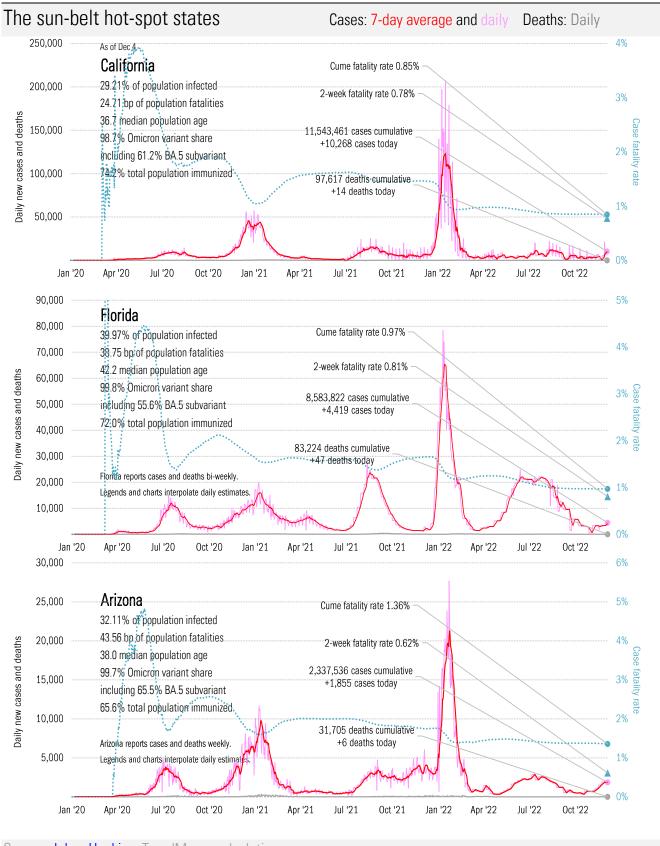

## The US scorecard

## Cases: 7-day average and daily Deaths: Daily

|                                           |                              |              |          |          |             | The te     | en worst US            | states      |                  |             |                    |             |              |          |            |
|-------------------------------------------|------------------------------|--------------|----------|----------|-------------|------------|------------------------|-------------|------------------|-------------|--------------------|-------------|--------------|----------|------------|
| New cas                                   |                              | New dea      |          | New in h | -           | Qume o     |                        | Qume de     |                  |             | n hospital         | -           | tal use      |          | Uuse       |
| NJ                                        | 31,022                       | R.           | 47       | CA       | 716         |            | 11,543,461             | CA          | 97,617           | TX          | 557,670            |             | 128%         |          | 134%       |
| CA                                        | 10,268                       | NY           | 34       | TX       | 330         |            | 8,105,643              | TX          | 91,423           | CA          | 523,039            | R           |              |          | 88%        |
| PA                                        | 10,213                       | NJ           | 17       | PA       | 203         | Æ          |                        | FL.         | 83,201           | FL.         | 505,415            | MA          |              |          | 88%        |
| MA                                        | 5,830                        | UT           | 17<br>47 | FL<br>CD | 266         | NY         |                        | NY          | 74,050           | NY          | 322,624            | WA          |              |          | 86%        |
| R.<br>UT                                  | 4,419<br>4 204               | PA<br>MI     | 17<br>16 | GA<br>OH | 123<br>227  | IL<br>DA   | , ,                    | PA          | 48,387<br>41,070 | GA          | 230,576<br>229,108 | MN<br>MC    |              | MA<br>Ri | 86%<br>86% |
| UI<br>IL                                  | 4,394<br>3,299               | CA           | 14       | MO       | 120         | PA<br>NC   | 3,360,797<br>3,275,343 | GA<br>CH    | 40,558           | CH<br>PA    | 229,108<br>215,127 | W           |              |          | 85%        |
| ⊪<br>СН                                   | 2,299                        | L<br>L       | 14       | IN       | 115         | CH CH      |                        | L           | 40,339           | IL          | 197,314            | NH          |              |          | 85%        |
| NY                                        | 2,258                        | MA           | 13       | NJ       | 190         | GA         | 2,943,519              | MI          | 40,085           | MI          | 170,951            | ME          |              | KY       |            |
| VA                                        | 1,910                        | NE           | 10       | M        | 140         | M          |                        | NJ          | 35,161           | KY          | 148,289            |             | / 84%        | NM       |            |
|                                           | 75,912                       |              | 198      |          | 2,430       |            | 52,970,246             |             | 591,891          |             | 3,100,113          |             |              |          |            |
|                                           | ,                            |              |          |          | ,           |            |                        |             | ,                |             | , ,                |             |              |          |            |
| All states                                | 95,922                       |              | 247      |          | 4,739       | All states | 100,285,776            |             | 1,106,871        |             | 5,632,264          | All states  | 5 70%        |          | 67%        |
| Topten                                    | 79%                          |              | 80%      |          | 51%         | Top ten    | 53%                    |             | 55%              |             | 55%                | Mediar      | n <b>79%</b> |          | 78%        |
|                                           |                              |              |          |          |             |            |                        |             | Soi              | me states r | not reporting      |             |              |          |            |
|                                           |                              |              |          |          |             | Five mos   | t improved l           | JS state    | s                |             |                    |             |              |          |            |
| Fewer d                                   | aily cases                   |              |          | Fe       | ewer new de |            |                        | Fewer n     | ew hospita       |             |                    |             |              |          |            |
| NY                                        | -1,041                       |              |          |          | AR          | -7         |                        |             |                  | -57         |                    |             |              |          |            |
| AR                                        | -298                         |              |          |          | AK          |            |                        |             |                  | -42         |                    |             |              |          |            |
| CT                                        | -167                         |              |          |          | AL          | 0          |                        |             |                  | -38         |                    |             |              |          |            |
| AK                                        | 0                            |              |          |          | AZ          |            |                        |             |                  | -34         |                    |             |              |          |            |
| AL                                        | 0                            |              |          |          | CA          | 0          |                        |             | NV               | -33         |                    |             |              |          | 1001       |
| 1,600,000                                 |                              |              |          |          |             |            |                        |             |                  |             |                    |             |              |          | 12%        |
|                                           | As of I                      | Dec 4        |          |          |             |            |                        |             |                  |             |                    |             |              |          |            |
| 1,400,000                                 |                              |              |          |          |             |            |                        |             |                  |             |                    |             |              |          |            |
|                                           |                              | ted Stat     |          |          |             |            |                        |             |                  |             |                    |             |              |          | 10%        |
| 1,200,000                                 | 1                            | 9% of popul  |          |          |             |            | 0                      |             | -0/              |             |                    |             |              |          |            |
|                                           | 5                            | 3 bp of popu |          |          |             |            | 2-week fatality        | / rate 1.15 | )%               |             |                    |             |              |          |            |
| 약<br>1 000 000                            |                              | median pop   | -        |          |             |            |                        |             |                  |             |                    |             |              |          | 8%         |
| 900,000 geaths<br>and deaths              |                              | % Omicron v  |          |          |             | 0          |                        | 4 4 0 0/    |                  |             |                    |             |              |          | 0          |
| s anc                                     | 68.89                        | % total popu |          | munized  |             | Cui        | me fatality rate       | 1.10% -     |                  |             |                    |             |              |          | Case fa    |
| 000,008 cases<br>000,000 cases<br>000,000 |                              |              |          |          |             |            |                        |             |                  |             |                    |             |              |          |            |
| lew -                                     | 100,285,776 cases cumulative |              |          |          |             |            |                        |             |                  |             |                    | tality rate |              |          |            |
| الم<br>الح<br>600,000                     |                              |              |          |          |             | +95        | ,922 cases too         | lay         |                  |             |                    |             |              |          |            |
|                                           |                              |              | $\sim $  |          |             |            |                        |             |                  |             |                    |             |              |          | 4%         |
| 400,000                                   |                              |              | N        | Sec. 1   |             | 1,106,8    | 71 deaths cum          | ulative     |                  |             |                    |             |              |          |            |
| 400,000                                   |                              |              |          | 1000     | м.,         |            | 17 deaths toda         |             |                  |             |                    |             |              |          |            |
|                                           |                              | N.           |          |          | 114         |            |                        |             |                  |             |                    |             | $\sim$       |          | 2%         |
| 200,000                                   |                              |              |          |          | A V         |            |                        | 1 Miles     |                  |             |                    |             |              |          | 4          |
|                                           |                              |              |          |          |             | "Non-bette | <b>~</b>               | AIIII       | $\sim$           | י יין       | N                  | pro-mail    | Halle        | milde    |            |
|                                           |                              |              | ~        |          |             |            |                        |             | - dout           |             | mann               | meeter au   | 1111111      | MHH      | 0%         |
| Jan                                       | '20 A                        | \pr '20      | Jul '20  | Oct '20  | ) Jan '2    | 1 Apr '21  | Jul '21                | 00          | rt '21           | Jan '22     | Apr '22            | Jul '22     | Oct '2       | 22       |            |
|                                           |                              |              |          |          |             |            |                        |             |                  |             |                    |             |              |          |            |