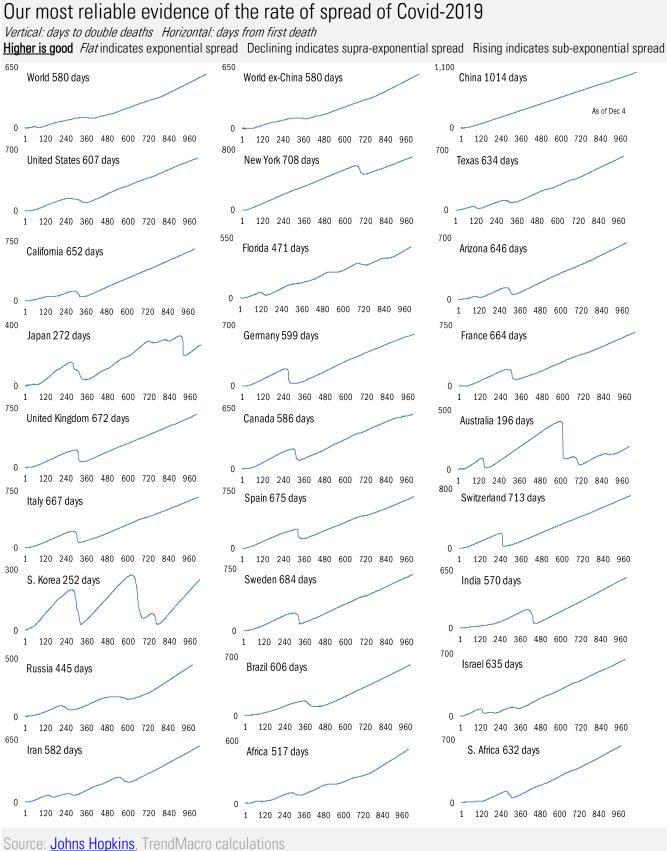

ift lockdowns</u>

Helen Davidson *The Guardian* December 5, 2022

#### <u>Covid hospitalizations rising post-Thanksgiving after</u> <u>an autumn lull</u> Fenit Nirappil and Jacqueline Dupree

Washington Post December 4, 2022

#### <u>Chinese cities ease curbs but full zero-COVID exit</u> seen some way off

Martin Quin Pollard *Reuters* December 4, 2022

## Meme of the Day



Source: Our beloved clients, Power Line blog "The Week in Pictures" and CTUP

# The global coronavirus <u>case</u> accelerometer... tracking the world's infection curves Share of infected population from first day with 100 confirmed cases, log scale



The global coronavirus <u>mortality</u> accelerometer ... tracking the world's fatality curves *Share of deceased population from day of first fatality, log scale* 





TrendMacro Data Insights: Covid-2019 Monitor





Source: Covid Act Now, TrendMacro calculations

From Ground Zero to the Rio Grande

Cases: 7-day average and daily Deaths: Daily



Source: Johns Hopkins, TrendMacro calculations





Cases: 7-day average and daily Deaths: Daily













Impact in the BRICs ex-China Cases: 7-day average and daily

and daily Deaths: Daily





Impact in Africa, continued Cases: 7-day average and daily Deaths: Daily