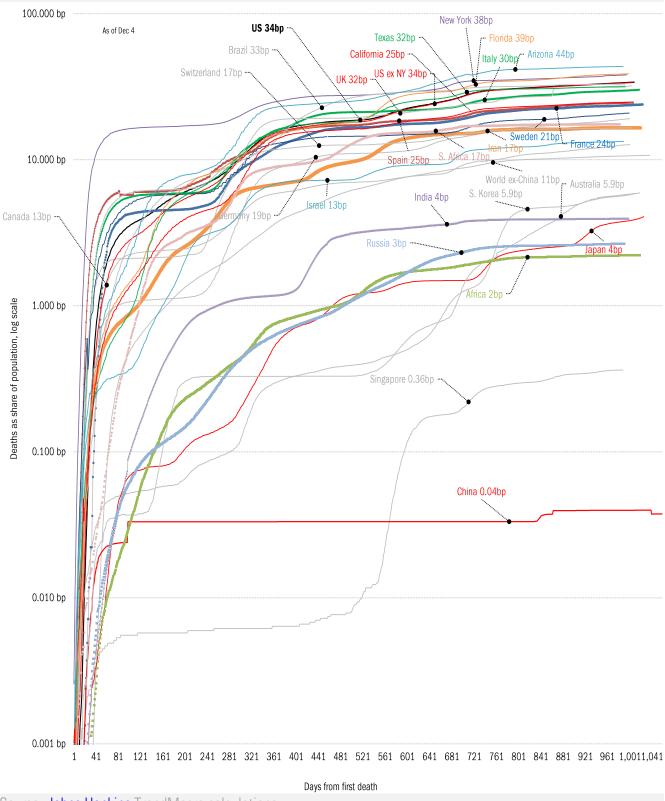

lift lockdowns</u>

Helen Davidson *The Guardian* December 5, 2022

#### <u>Covid hospitalizations rising post-Thanksgiving after</u> <u>an autumn lull</u> Fenit Nirappil and Jacqueline Dupree

Washington Post December 4, 2022

#### <u>Chinese cities ease curbs but full zero-COVID exit</u> seen some way off

Martin Quin Pollard *Reuters* December 4, 2022

## Meme of the Day



Source: Our beloved clients, Power Line blog "The Week in Pictures" and CTUP

# The global coronavirus <u>case</u> accelerometer... tracking the world's infection curves Share of infected population from first day with 100 confirmed cases, log scale



The global coronavirus <u>mortality</u> accelerometer ... tracking the world's fatality curves *Share of deceased population from day of first fatality, log scale* 





TrendMacro Data Insights: Covid-2019 Monitor





Source: Covid Act Now, TrendMacro calculations

From Ground Zero to the Rio Grande

Cases: 7-day average and daily Deaths: Daily



Source: Johns Hopkins, TrendMacro calculations





Cases: 7-day average and daily Deaths: Daily













Impact in the BRICs ex-China Cases: 7-day average and daily

and daily Deaths: Daily





Impact in Africa, continued Cases: 7-day average and daily Deaths: Daily