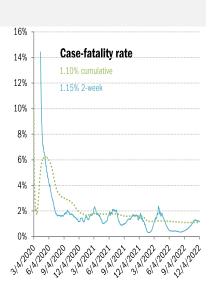

## Cases: 7-day average and daily Deaths: Daily

|                                           |                              |              |          |          |             | The te     | en worst US            | states      |                  |             |                    |             |              |          |            |
|-------------------------------------------|------------------------------|--------------|----------|----------|-------------|------------|------------------------|-------------|------------------|-------------|--------------------|-------------|--------------|----------|------------|
| New cas                                   |                              | New dea      |          | New in h | -           | Qume o     |                        | Qume de     |                  |             | n hospital         | -           | tal use      |          | Uuse       |
| NJ                                        | 31,022                       | R.           | 47       | CA       | 716         |            | 11,543,461             | CA          | 97,617           | TX          | 557,670            |             | 128%         |          | 134%       |
| CA                                        | 10,268                       | NY           | 34       | TX       | 330         |            | 8,105,643              | TX          | 91,423           | CA          | 523,039            | R           |              |          | 88%        |
| PA                                        | 10,213                       | NJ           | 17       | PA       | 203         | Æ          |                        | FL.         | 83,201           | FL.         | 505,415            | MA          |              |          | 88%        |
| MA                                        | 5,830                        | UT           | 17<br>47 | FL<br>CD | 266         | NY         |                        | NY          | 74,050           | NY          | 322,624            | WA          |              |          | 86%        |
| R.<br>UT                                  | 4,419<br>4 204               | PA<br>MI     | 17<br>16 | GA<br>OH | 123<br>227  | IL<br>DA   | , ,                    | PA          | 48,387<br>41,070 | GA          | 230,576<br>229,108 | MN<br>MC    |              | MA<br>Ri | 86%<br>86% |
| UI<br>IL                                  | 4,394<br>3,299               | CA           | 14       | MO       | 120         | PA<br>NC   | 3,360,797<br>3,275,343 | GA<br>CH    | 40,558           | CH<br>PA    | 229,108<br>215,127 | W           |              |          | 85%        |
| ⊪<br>СН                                   | 2,299                        | L<br>L       | 14       | IN       | 115         | CH CH      |                        | L           | 40,339           | IL          | 197,314            | NH          |              |          | 85%        |
| NY                                        | 2,258                        | MA           | 13       | NJ       | 190         | GA         | 2,943,519              | MI          | 40,085           | MI          | 170,951            | ME          |              | KY       |            |
| VA                                        | 1,910                        | NE           | 10       | M        | 140         | M          |                        | NJ          | 35,161           | KY          | 148,289            |             | / 84%        | NM       |            |
|                                           | 75,912                       |              | 198      |          | 2,430       |            | 52,970,246             |             | 591,891          |             | 3,100,113          |             |              |          |            |
|                                           | ,                            |              |          |          | ,           |            |                        |             | ,                |             | , ,                |             |              |          |            |
| All states                                | 95,922                       |              | 247      |          | 4,739       | All states | 100,285,776            |             | 1,106,871        |             | 5,632,264          | All states  | 5 70%        |          | 67%        |
| Topten                                    | 79%                          |              | 80%      |          | 51%         | Top ten    | 53%                    |             | 55%              |             | 55%                | Mediar      | n <b>79%</b> |          | 78%        |
|                                           |                              |              |          |          |             |            |                        |             | Soi              | me states r | not reporting      |             |              |          |            |
|                                           |                              |              |          |          |             | Five mos   | t improved l           | JS state    | s                |             |                    |             |              |          |            |
| Fewer d                                   | aily cases                   |              |          | Fe       | ewer new de |            |                        | Fewer n     | ew hospita       |             |                    |             |              |          |            |
| NY                                        | -1,041                       |              |          |          | AR          | -7         |                        |             |                  | -57         |                    |             |              |          |            |
| AR                                        | -298                         |              |          |          | AK          |            |                        |             |                  | -42         |                    |             |              |          |            |
| CT                                        | -167                         |              |          |          | AL          | 0          |                        |             |                  | -38         |                    |             |              |          |            |
| AK                                        | 0                            |              |          |          | AZ          |            |                        |             |                  | -34         |                    |             |              |          |            |
| AL                                        | 0                            |              |          |          | CA          | 0          |                        |             | NV               | -33         |                    |             |              |          | 1001       |
| 1,600,000                                 |                              |              |          |          |             |            |                        |             |                  |             |                    |             |              |          | 12%        |
|                                           | As of I                      | Dec 4        |          |          |             |            |                        |             |                  |             |                    |             |              |          |            |
| 1,400,000                                 |                              |              |          |          |             |            |                        |             |                  |             |                    |             |              |          |            |
|                                           |                              | ted Stat     |          |          |             |            |                        |             |                  |             |                    |             |              |          | 10%        |
| 1,200,000                                 | 1                            | 9% of popul  |          |          |             |            | 0                      |             | -0/              |             |                    |             |              |          |            |
|                                           | 5                            | 3 bp of popu |          |          |             |            | 2-week fatality        | / rate 1.15 | )%               |             |                    |             |              |          |            |
| 약<br>1 000 000                            |                              | median pop   | -        |          |             |            |                        |             |                  |             |                    |             |              |          | 8%         |
| 900,000 geaths<br>and deaths              |                              | % Omicron v  |          |          |             | 0          |                        | 4 4 0 0/    |                  |             |                    |             |              |          | 0          |
| s anc                                     | 68.89                        | % total popu |          | munized  |             | Cui        | me fatality rate       | 1.10% -     |                  |             |                    |             |              |          | Case fa    |
| 000,008 cases<br>000,000 cases<br>000,000 |                              |              |          |          |             |            |                        |             |                  |             |                    |             |              |          |            |
| lew -                                     | 100,285,776 cases cumulative |              |          |          |             |            |                        |             |                  |             |                    | tality rate |              |          |            |
| الم<br>الح<br>600,000                     |                              |              |          |          |             | +95        | ,922 cases too         | lay         |                  |             |                    |             |              |          |            |
|                                           |                              |              | $\sim $  |          |             |            |                        |             |                  |             |                    |             |              |          | 4%         |
| 400,000                                   |                              |              | N        | Sec. 1   |             | 1,106,8    | 71 deaths cum          | ulative     |                  |             |                    |             |              |          |            |
| 400,000                                   |                              |              |          | 1000     | м.,         |            | 17 deaths toda         |             |                  |             |                    |             |              |          |            |
|                                           |                              | N.           |          |          | 114         |            |                        |             |                  |             |                    |             | $\sim$       |          | 2%         |
| 200,000                                   |                              |              |          |          | A V         |            |                        | 1 Miles     |                  |             |                    |             |              |          | 4          |
|                                           |                              |              |          |          |             | "Non-bette | <b>~</b>               | AIIII       | $\sim$           | י יין       | N                  | pro-mail    | Halle        | milde    |            |
|                                           |                              |              | ~        |          |             |            |                        |             | - dout           |             | mann               | meeter au   | 1111111      | MHH      | 0%         |
| Jan                                       | '20 A                        | \pr '20      | Jul '20  | Oct '20  | ) Jan '2    | 1 Apr '21  | Jul '21                | 00          | rt '21           | Jan '22     | Apr '22            | Jul '22     | Oct '2       | 22       |            |
|                                           |                              |              |          |          |             |            |                        |             |                  |             |                    |             |              |          |            |