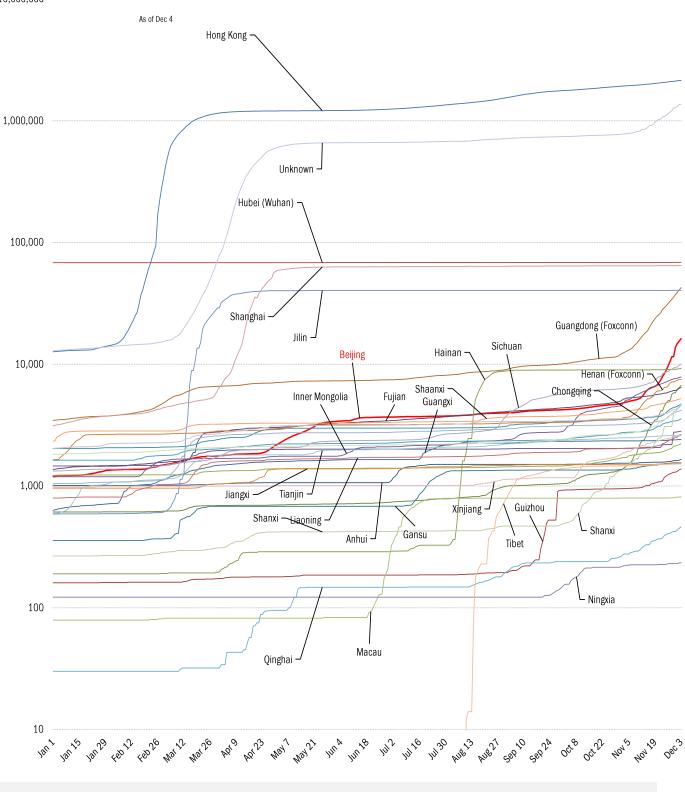

## The US scorecard

## Cases: 7-day average and daily Deaths: Daily

|                                           |                              |              |          |          |             | The te     | en worst US            | states      |                  |             |                    |             |              |          |            |
|-------------------------------------------|------------------------------|--------------|----------|----------|-------------|------------|------------------------|-------------|------------------|-------------|--------------------|-------------|--------------|----------|------------|
| New cas                                   |                              | New dea      |          | New in h | -           | Qume o     |                        | Qume de     |                  |             | n hospital         | -           | tal use      |          | Uuse       |
| NJ                                        | 31,022                       | R.           | 47       | CA       | 716         |            | 11,543,461             | CA          | 97,617           | TX          | 557,670            |             | 128%         |          | 134%       |
| CA                                        | 10,268                       | NY           | 34       | TX       | 330         |            | 8,105,643              | TX          | 91,423           | CA          | 523,039            | R           |              |          | 88%        |
| PA                                        | 10,213                       | NJ           | 17       | PA       | 203         | Æ          |                        | FL.         | 83,201           | FL.         | 505,415            | MA          |              |          | 88%        |
| MA                                        | 5,830                        | UT           | 17<br>47 | FL<br>CD | 266         | NY         |                        | NY          | 74,050           | NY          | 322,624            | WA          |              |          | 86%        |
| R.<br>UT                                  | 4,419<br>4 204               | PA<br>MI     | 17<br>16 | GA<br>OH | 123<br>227  | IL<br>DA   | , ,                    | PA          | 48,387<br>41,070 | GA          | 230,576<br>229,108 | MN<br>MC    |              | MA<br>Ri | 86%<br>86% |
| UI<br>IL                                  | 4,394<br>3,299               | CA           | 14       | MO       | 120         | PA<br>NC   | 3,360,797<br>3,275,343 | GA<br>CH    | 40,558           | CH<br>PA    | 229,108<br>215,127 | W           |              |          | 85%        |
| ⊪<br>СН                                   | 2,299                        | L<br>L       | 14       | IN       | 115         | CH CH      |                        | L           | 40,339           | IL          | 197,314            | NH          |              |          | 85%        |
| NY                                        | 2,258                        | MA           | 13       | NJ       | 190         | GA         | 2,943,519              | MI          | 40,085           | MI          | 170,951            | ME          |              | KY       |            |
| VA                                        | 1,910                        | NE           | 10       | M        | 140         | M          |                        | NJ          | 35,161           | KY          | 148,289            |             | / 84%        | NM       |            |
|                                           | 75,912                       |              | 198      |          | 2,430       |            | 52,970,246             |             | 591,891          |             | 3,100,113          |             |              |          |            |
|                                           | ,                            |              |          |          | ,           |            |                        |             | ,                |             | , ,                |             |              |          |            |
| All states                                | 95,922                       |              | 247      |          | 4,739       | All states | 100,285,776            |             | 1,106,871        |             | 5,632,264          | All states  | 5 70%        |          | 67%        |
| Topten                                    | 79%                          |              | 80%      |          | 51%         | Top ten    | 53%                    |             | 55%              |             | 55%                | Mediar      | n <b>79%</b> |          | 78%        |
|                                           |                              |              |          |          |             |            |                        |             | Soi              | me states r | not reporting      |             |              |          |            |
|                                           |                              |              |          |          |             | Five mos   | t improved l           | JS state    | s                |             |                    |             |              |          |            |
| Fewer d                                   | aily cases                   |              |          | Fe       | ewer new de |            |                        | Fewer n     | ew hospita       |             |                    |             |              |          |            |
| NY                                        | -1,041                       |              |          |          | AR          | -7         |                        |             |                  | -57         |                    |             |              |          |            |
| AR                                        | -298                         |              |          |          | AK          |            |                        |             |                  | -42         |                    |             |              |          |            |
| CT                                        | -167                         |              |          |          | AL          | 0          |                        |             |                  | -38         |                    |             |              |          |            |
| AK                                        | 0                            |              |          |          | AZ          |            |                        |             |                  | -34         |                    |             |              |          |            |
| AL                                        | 0                            |              |          |          | CA          | 0          |                        |             | NV               | -33         |                    |             |              |          | 1001       |
| 1,600,000                                 |                              |              |          |          |             |            |                        |             |                  |             |                    |             |              |          | 12%        |
|                                           | As of I                      | Dec 4        |          |          |             |            |                        |             |                  |             |                    |             |              |          |            |
| 1,400,000                                 |                              |              |          |          |             |            |                        |             |                  |             |                    |             |              |          |            |
|                                           |                              | ted Stat     |          |          |             |            |                        |             |                  |             |                    |             |              |          | 10%        |
| 1,200,000                                 | 1                            | 9% of popul  |          |          |             |            | 0                      |             | -0/              |             |                    |             |              |          |            |
|                                           | 5                            | 3 bp of popu |          |          |             |            | 2-week fatality        | / rate 1.15 | )%               |             |                    |             |              |          |            |
| 약<br>1 000 000                            |                              | median pop   | -        |          |             |            |                        |             |                  |             |                    |             |              |          | 8%         |
| 900,000 geaths<br>and deaths              |                              | % Omicron v  |          |          |             | 0          |                        | 4 4 0 0/    |                  |             |                    |             |              |          | 0          |
| s anc                                     | 68.89                        | % total popu |          | munized  |             | Cui        | me fatality rate       | 1.10% -     |                  |             |                    |             |              |          | Case fa    |
| 000,008 cases<br>000,000 cases<br>000,000 |                              |              |          |          |             |            |                        |             |                  |             |                    |             |              |          |            |
| lew -                                     | 100,285,776 cases cumulative |              |          |          |             |            |                        |             |                  |             |                    | tality rate |              |          |            |
| الم<br>الح<br>600,000                     |                              |              |          |          |             | +95        | ,922 cases too         | lay         |                  |             |                    |             |              |          |            |
|                                           |                              |              | $\sim $  |          |             |            |                        |             |                  |             |                    |             |              |          | 4%         |
| 400,000                                   |                              |              | N        | Sec. 1   |             | 1,106,8    | 71 deaths cum          | ulative     |                  |             |                    |             |              |          |            |
| 400,000                                   |                              |              |          | 1000     | м.,         |            | 17 deaths toda         |             |                  |             |                    |             |              |          |            |
|                                           |                              | N.           |          |          | 114         |            |                        |             |                  |             |                    |             | $\sim$       |          | 2%         |
| 200,000                                   |                              |              |          |          | A V         |            |                        | 1 Miles     |                  |             |                    |             |              |          | 4          |
|                                           |                              |              |          |          |             | "Non-bette | <b>~</b>               | AIIII       | $\sim$           | י יין       | N                  | pro-mail    | Halle        | milde    |            |
|                                           |                              |              | ~        |          |             |            |                        |             | - dout           |             | mann               | meeter au   | 1111111      | MHH      | 0%         |
| Jan                                       | '20 A                        | \pr '20      | Jul '20  | Oct '20  | ) Jan '2    | 1 Apr '21  | Jul '21                | 00          | rt '21           | Jan '22     | Apr '22            | Jul '22     | Oct '2       | 22       |            |
|                                           |                              |              |          |          |             |            |                        |             |                  |             |                    |             |              |          |            |