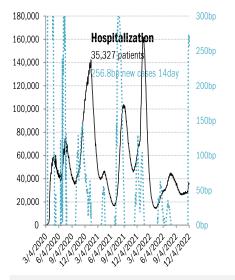

## Cases: 7-day average and daily Deaths: Daily

|                                           |                              |              |          |          |             | The te     | en worst US            | states      |                  |             |                    |             |              |          |            |
|-------------------------------------------|------------------------------|--------------|----------|----------|-------------|------------|------------------------|-------------|------------------|-------------|--------------------|-------------|--------------|----------|------------|
| New cas                                   |                              | New dea      |          | New in h | -           | Qume o     |                        | Qume de     |                  |             | n hospital         | -           | tal use      |          | Uuse       |
| NJ                                        | 31,022                       | R.           | 47       | CA       | 716         |            | 11,543,461             | CA          | 97,617           | TX          | 557,670            |             | 128%         |          | 134%       |
| CA                                        | 10,268                       | NY           | 34       | TX       | 330         |            | 8,105,643              | TX          | 91,423           | CA          | 523,039            | R           |              |          | 88%        |
| PA                                        | 10,213                       | NJ           | 17       | PA       | 203         | Æ          |                        | FL.         | 83,201           | FL.         | 505,415            | MA          |              |          | 88%        |
| MA                                        | 5,830                        | UT           | 17<br>47 | FL<br>CD | 266         | NY         |                        | NY          | 74,050           | NY          | 322,624            | WA          |              |          | 86%        |
| R.<br>UT                                  | 4,419<br>4 204               | PA<br>MI     | 17<br>16 | GA<br>OH | 123<br>227  | IL<br>DA   | , ,                    | PA          | 48,387<br>41,070 | GA          | 230,576<br>229,108 | MN<br>MC    |              | MA<br>Ri | 86%<br>86% |
| UI<br>IL                                  | 4,394<br>3,299               | CA           | 14       | MO       | 120         | PA<br>NC   | 3,360,797<br>3,275,343 | GA<br>CH    | 40,558           | CH<br>PA    | 229,108<br>215,127 | W           |              |          | 85%        |
| ⊪<br>СН                                   | 2,299                        | L<br>L       | 14       | IN       | 115         | CH CH      |                        | L           | 40,339           | IL          | 197,314            | NH          |              |          | 85%        |
| NY                                        | 2,258                        | MA           | 13       | NJ       | 190         | GA         | 2,943,519              | MI          | 40,085           | MI          | 170,951            | ME          |              | KY       |            |
| VA                                        | 1,910                        | NE           | 10       | M        | 140         | M          |                        | NJ          | 35,161           | KY          | 148,289            |             | / 84%        | NM       |            |
|                                           | 75,912                       |              | 198      |          | 2,430       |            | 52,970,246             |             | 591,891          |             | 3,100,113          |             |              |          |            |
|                                           | ,                            |              |          |          | ,           |            |                        |             | ,                |             | , ,                |             |              |          |            |
| All states                                | 95,922                       |              | 247      |          | 4,739       | All states | 100,285,776            |             | 1,106,871        |             | 5,632,264          | All states  | 5 70%        |          | 67%        |
| Topten                                    | 79%                          |              | 80%      |          | 51%         | Top ten    | 53%                    |             | 55%              |             | 55%                | Mediar      | n <b>79%</b> |          | 78%        |
|                                           |                              |              |          |          |             |            |                        |             | Soi              | me states r | not reporting      |             |              |          |            |
|                                           |                              |              |          |          |             | Five mos   | t improved l           | JS state    | s                |             |                    |             |              |          |            |
| Fewer d                                   | aily cases                   |              |          | Fe       | ewer new de |            |                        | Fewer n     | ew hospita       |             |                    |             |              |          |            |
| NY                                        | -1,041                       |              |          |          | AR          | -7         |                        |             |                  | -57         |                    |             |              |          |            |
| AR                                        | -298                         |              |          |          | AK          |            |                        |             |                  | -42         |                    |             |              |          |            |
| CT                                        | -167                         |              |          |          | AL          | 0          |                        |             |                  | -38         |                    |             |              |          |            |
| AK                                        | 0                            |              |          |          | AZ          |            |                        |             |                  | -34         |                    |             |              |          |            |
| AL                                        | 0                            |              |          |          | CA          | 0          |                        |             | NV               | -33         |                    |             |              |          | 1001       |
| 1,600,000                                 |                              |              |          |          |             |            |                        |             |                  |             |                    |             |              |          | 12%        |
|                                           | As of I                      | Dec 4        |          |          |             |            |                        |             |                  |             |                    |             |              |          |            |
| 1,400,000                                 |                              |              |          |          |             |            |                        |             |                  |             |                    |             |              |          |            |
|                                           |                              | ted Stat     |          |          |             |            |                        |             |                  |             |                    |             |              |          | 10%        |
| 1,200,000                                 | 1                            | 9% of popul  |          |          |             |            | 0                      |             | -0/              |             |                    |             |              |          |            |
|                                           | 5                            | 3 bp of popu |          |          |             |            | 2-week fatality        | / rate 1.15 | )%               |             |                    |             |              |          |            |
| 약<br>1 000 000                            |                              | median pop   | -        |          |             |            |                        |             |                  |             |                    |             |              |          | 8%         |
| 900,000 geaths<br>and deaths              |                              | % Omicron v  |          |          |             | 0          |                        | 4 4 0 0/    |                  |             |                    |             |              |          | 0          |
| s anc                                     | 68.89                        | % total popu |          | munized  |             | Cui        | me fatality rate       | 1.10% -     |                  |             |                    |             |              |          | Case fa    |
| 000,008 cases<br>000,000 cases<br>000,000 |                              |              |          |          |             |            |                        |             |                  |             |                    |             |              |          |            |
| lew -                                     | 100,285,776 cases cumulative |              |          |          |             |            |                        |             |                  |             |                    | tality rate |              |          |            |
| الم<br>الح<br>600,000                     |                              |              |          |          |             | +95        | ,922 cases too         | lay         |                  |             |                    |             |              |          |            |
|                                           |                              |              | $\sim $  |          |             |            |                        |             |                  |             |                    |             |              |          | 4%         |
| 400,000                                   |                              |              | N        | Sec. 1   |             | 1,106,8    | 71 deaths cum          | ulative     |                  |             |                    |             |              |          |            |
| 400,000                                   |                              |              |          | 1000     | м.,         |            | 17 deaths toda         |             |                  |             |                    |             |              |          |            |
|                                           |                              | N.           |          |          | 114         |            |                        |             |                  |             |                    |             | $\sim$       |          | 2%         |
| 200,000                                   |                              |              |          |          | A V         |            |                        | 1 Miles     |                  |             |                    |             |              |          | 4          |
|                                           |                              |              |          |          |             | "Non-bette | <b>~</b>               | AIIII       | $\sim$           | י יין       | N                  | pro-mail    | Halle        | milde    |            |
|                                           |                              |              | ~        |          |             |            |                        |             | - dout           |             | mann               | meeter au   | 1111111      | MHH      | 0%         |
| Jan                                       | '20 A                        | \pr '20      | Jul '20  | Oct '20  | ) Jan '2    | 1 Apr '21  | Jul '21                | 00          | rt '21           | Jan '22     | Apr '22            | Jul '22     | Oct '2       | 22       |            |
|                                           |                              |              |          |          |             |            |                        |             |                  |             |                    |             |              |          |            |