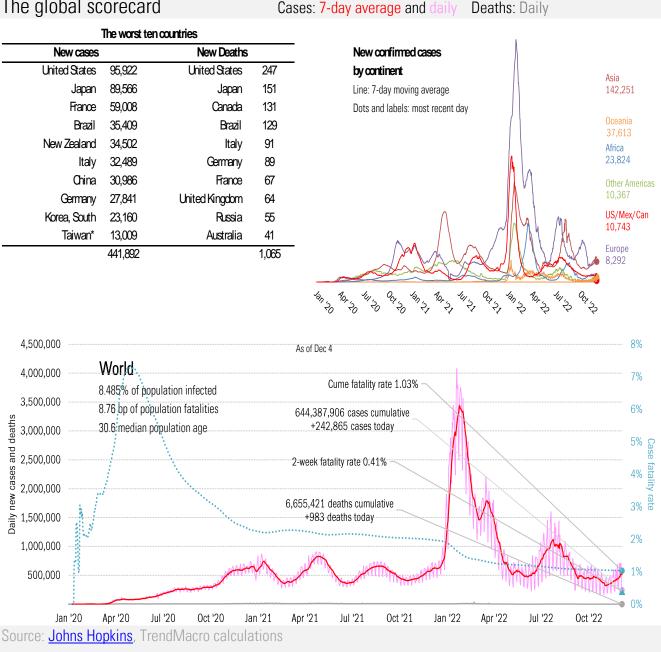

## The global scorecard

## Cases: 7-day average and daily Deaths: Daily

|                                           |                              |              |          |          |             | The te     | en worst US            | states      |                  |             |                    |             |              |          |            |
|-------------------------------------------|------------------------------|--------------|----------|----------|-------------|------------|------------------------|-------------|------------------|-------------|--------------------|-------------|--------------|----------|------------|
| New cas                                   |                              | New dea      |          | New in h | -           | Qume o     |                        | Qume de     |                  |             | n hospital         | -           | tal use      |          | Uuse       |
| NJ                                        | 31,022                       | R.           | 47       | CA       | 716         |            | 11,543,461             | CA          | 97,617           | TX          | 557,670            |             | 128%         |          | 134%       |
| CA                                        | 10,268                       | NY           | 34       | TX       | 330         |            | 8,105,643              | TX          | 91,423           | CA          | 523,039            | R           |              |          | 88%        |
| PA                                        | 10,213                       | NJ           | 17       | PA       | 203         | Æ          |                        | FL.         | 83,201           | FL.         | 505,415            | MA          |              |          | 88%        |
| MA                                        | 5,830                        | UT           | 17<br>47 | FL<br>CD | 266         | NY         |                        | NY          | 74,050           | NY          | 322,624            | WA          |              |          | 86%        |
| R.<br>UT                                  | 4,419<br>4 204               | PA<br>MI     | 17<br>16 | GA<br>OH | 123<br>227  | IL<br>DA   | , ,                    | PA          | 48,387<br>41,070 | GA          | 230,576<br>229,108 | MN<br>MC    |              | MA<br>Ri | 86%<br>86% |
| UI<br>IL                                  | 4,394<br>3,299               | CA           | 14       | MO       | 120         | PA<br>NC   | 3,360,797<br>3,275,343 | GA<br>CH    | 40,558           | CH<br>PA    | 229,108<br>215,127 | W           |              |          | 85%        |
| ⊪<br>СН                                   | 2,299                        | L<br>L       | 14       | IN       | 115         | CH CH      |                        | L           | 40,339           | IL          | 197,314            | NH          |              |          | 85%        |
| NY                                        | 2,258                        | MA           | 13       | NJ       | 190         | GA         | 2,943,519              | MI          | 40,085           | MI          | 170,951            | ME          |              | KY       |            |
| VA                                        | 1,910                        | NE           | 10       | M        | 140         | M          |                        | NJ          | 35,161           | KY          | 148,289            |             | / 84%        | NM       |            |
|                                           | 75,912                       |              | 198      |          | 2,430       |            | 52,970,246             |             | 591,891          |             | 3,100,113          |             |              |          |            |
|                                           | ,                            |              |          |          | ,           |            |                        |             | ,                |             | , ,                |             |              |          |            |
| All states                                | 95,922                       |              | 247      |          | 4,739       | All states | 100,285,776            |             | 1,106,871        |             | 5,632,264          | All states  | 5 70%        |          | 67%        |
| Topten                                    | 79%                          |              | 80%      |          | 51%         | Top ten    | 53%                    |             | 55%              |             | 55%                | Mediar      | n <b>79%</b> |          | 78%        |
|                                           |                              |              |          |          |             |            |                        |             | Soi              | me states r | not reporting      |             |              |          |            |
|                                           |                              |              |          |          |             | Five mos   | t improved l           | JS state    | s                |             |                    |             |              |          |            |
| Fewer d                                   | aily cases                   |              |          | Fe       | ewer new de |            |                        | Fewer n     | ew hospita       |             |                    |             |              |          |            |
| NY                                        | -1,041                       |              |          |          | AR          | -7         |                        |             |                  | -57         |                    |             |              |          |            |
| AR                                        | -298                         |              |          |          | AK          |            |                        |             |                  | -42         |                    |             |              |          |            |
| CT                                        | -167                         |              |          |          | AL          | 0          |                        |             |                  | -38         |                    |             |              |          |            |
| AK                                        | 0                            |              |          |          | AZ          |            |                        |             |                  | -34         |                    |             |              |          |            |
| AL                                        | 0                            |              |          |          | CA          | 0          |                        |             | NV               | -33         |                    |             |              |          | 1001       |
| 1,600,000                                 |                              |              |          |          |             |            |                        |             |                  |             |                    |             |              |          | 12%        |
|                                           | As of I                      | Dec 4        |          |          |             |            |                        |             |                  |             |                    |             |              |          |            |
| 1,400,000                                 |                              |              |          |          |             |            |                        |             |                  |             |                    |             |              |          |            |
|                                           |                              | ted Stat     |          |          |             |            |                        |             |                  |             |                    |             |              |          | 10%        |
| 1,200,000                                 | 1                            | 9% of popul  |          |          |             |            | 0                      |             | -0/              |             |                    |             |              |          |            |
|                                           | 5                            | 3 bp of popu |          |          |             |            | 2-week fatality        | / rate 1.15 | )%               |             |                    |             |              |          |            |
| 약<br>1 000 000                            |                              | median pop   | -        |          |             |            |                        |             |                  |             |                    |             |              |          | 8%         |
| 900,000 geaths<br>and deaths              |                              | % Omicron v  |          |          |             | 0          |                        | 4 4 0 0/    |                  |             |                    |             |              |          | 0          |
| s anc                                     | 68.89                        | % total popu |          | munized  |             | Cui        | me fatality rate       | 1.10% -     |                  |             |                    |             |              |          | Case fa    |
| 000,008 cases<br>000,000 cases<br>000,000 |                              |              |          |          |             |            |                        |             |                  |             |                    |             |              |          |            |
| lew -                                     | 100,285,776 cases cumulative |              |          |          |             |            |                        |             |                  |             |                    | tality rate |              |          |            |
| الم<br>الح<br>600,000                     |                              |              |          |          |             | +95        | ,922 cases too         | lay         |                  |             |                    |             |              |          |            |
|                                           |                              |              | $\sim $  |          |             |            |                        |             |                  |             |                    |             |              |          | 4%         |
| 400,000                                   |                              |              | N        | Sec. 1   |             | 1,106,8    | 71 deaths cum          | ulative     |                  |             |                    |             |              |          |            |
| 400,000                                   |                              |              |          | 1000     | м.,         |            | 17 deaths toda         |             |                  |             |                    |             |              |          |            |
|                                           |                              | N.           |          |          | 114         |            |                        |             |                  |             |                    |             | $\sim$       |          | 2%         |
| 200,000                                   |                              |              |          |          | A V         |            |                        | 1 Miles     |                  |             |                    |             |              |          | 4          |
|                                           |                              |              |          |          |             | "Non-bette | <b>~</b>               | AIIII       | $\sim$           | י יין       | N                  | pro-mail    | Halle        | milde    |            |
|                                           |                              |              | ~        |          |             |            |                        |             | - dout           |             | mann               | meeter au   | 1111111      | MHH      | 0%         |
| Jan                                       | '20 A                        | \pr '20      | Jul '20  | Oct '20  | ) Jan '2    | 1 Apr '21  | Jul '21                | 00          | rt '21           | Jan '22     | Apr '22            | Jul '22     | Oct '2       | 22       |            |
|                                           |                              |              |          |          |             |            |                        |             |                  |             |                    |             |              |          |            |