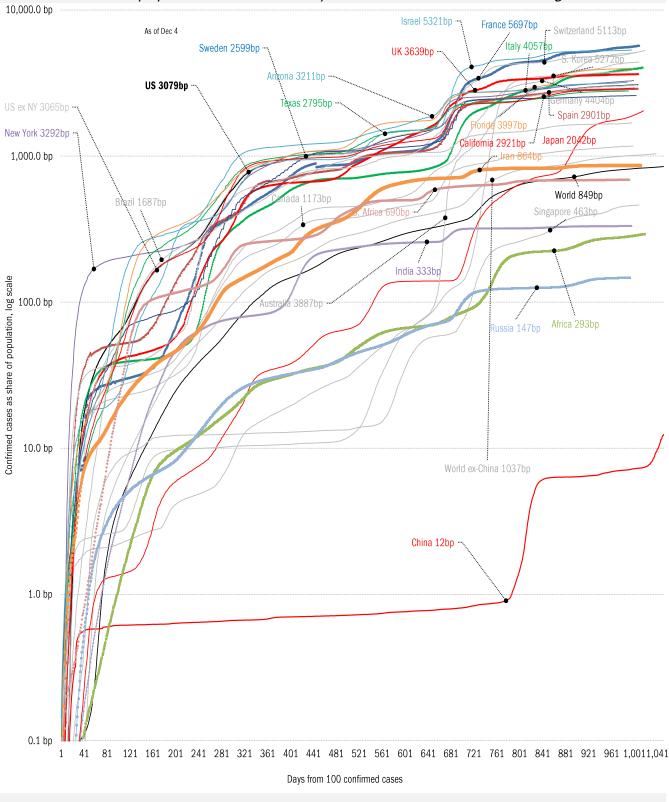

's Struggle With Covid Is Just Beginning

Yanzhong Huang *New York Times* December 4, 2022

#### <u>Covid is weakening, China state media claims, as</u> <u>major cities lift lockdowns</u>

Helen Davidson *The Guardian* December 5, 2022

#### <u>Covid hospitalizations rising post-Thanksgiving after</u> <u>an autumn lull</u> Fenit Nirappil and Jacqueline Dupree

Washington Post December 4, 2022

#### <u>Chinese cities ease curbs but full zero-COVID exit</u> seen some way off

Martin Quin Pollard *Reuters* December 4, 2022

## Meme of the Day



Source: Our beloved clients, Power Line blog "The Week in Pictures" and CTUP

# The global coronavirus <u>case</u> accelerometer... tracking the world's infection curves Share of infected population from first day with 100 confirmed cases, log scale



The global coronavirus <u>mortality</u> accelerometer ... tracking the world's fatality curves *Share of deceased population from day of first fatality, log scale* 





TrendMacro Data Insights: Covid-2019 Monitor





Source: Covid Act Now, TrendMacro calculations

From Ground Zero to the Rio Grande

Cases: 7-day average and daily Deaths: Daily



Source: Johns Hopkins, TrendMacro calculations





Cases: 7-day average and daily Deaths: Daily













Impact in the BRICs ex-China Cases: 7-day average and daily

and daily Deaths: Daily





Impact in Africa, continued Cases: 7-day average and daily Deaths: Daily