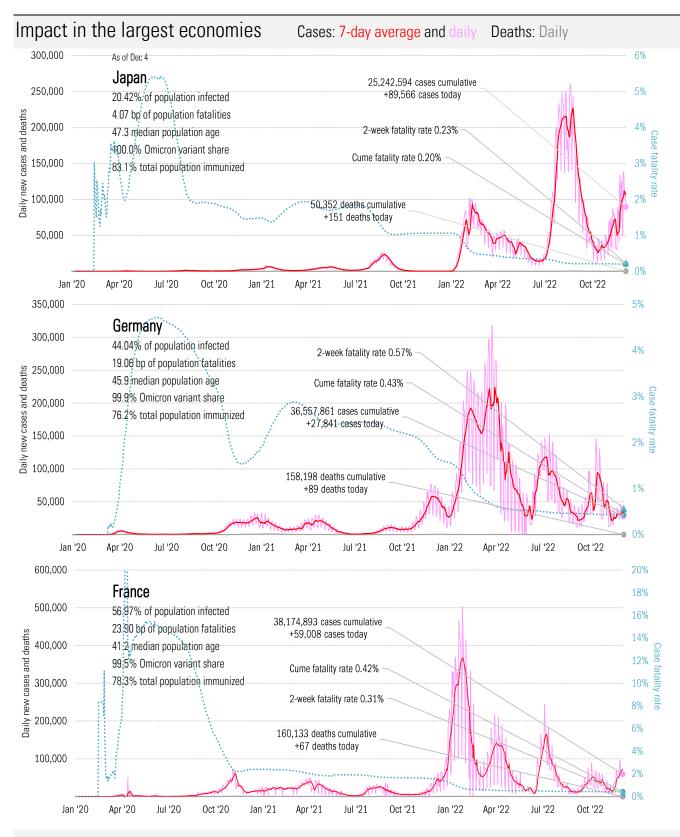

t</u> seen some way off

Martin Quin Pollard *Reuters* December 4, 2022

## Meme of the Day



Source: Our beloved clients, Power Line blog "The Week in Pictures" and CTUP

# The global coronavirus <u>case</u> accelerometer... tracking the world's infection curves Share of infected population from first day with 100 confirmed cases, log scale



The global coronavirus <u>mortality</u> accelerometer ... tracking the world's fatality curves *Share of deceased population from day of first fatality, log scale* 





TrendMacro Data Insights: Covid-2019 Monitor





Source: Covid Act Now, TrendMacro calculations

From Ground Zero to the Rio Grande

Cases: 7-day average and daily Deaths: Daily



Source: Johns Hopkins, TrendMacro calculations





Cases: 7-day average and daily Deaths: Daily













Impact in the BRICs ex-China Cases: 7-day average and daily

and daily Deaths: Daily





Impact in Africa, continued Cases: 7-day average and daily Deaths: Daily