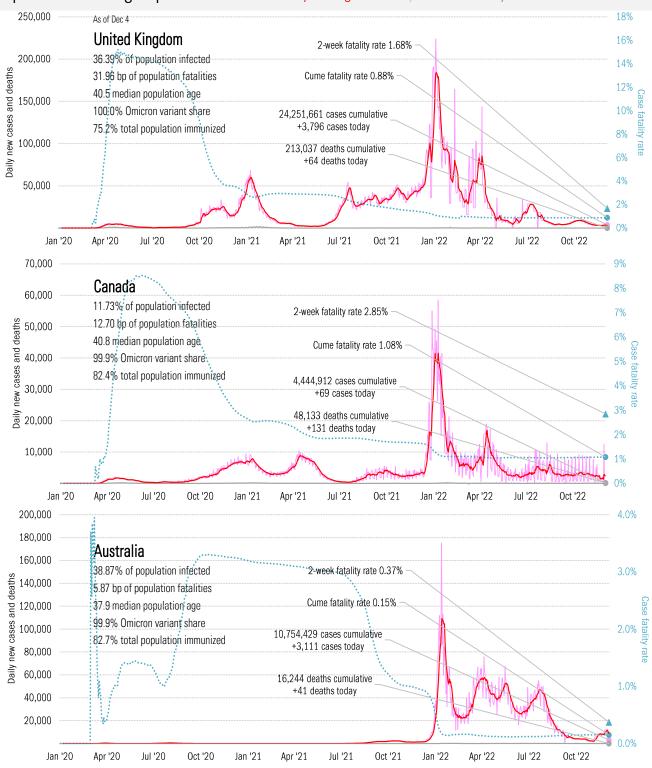

> seen some way off

Martin Quin Pollard *Reuters* December 4, 2022

## Meme of the Day



Source: Our beloved clients, Power Line blog "The Week in Pictures" and CTUP

# The global coronavirus <u>case</u> accelerometer... tracking the world's infection curves Share of infected population from first day with 100 confirmed cases, log scale



The global coronavirus <u>mortality</u> accelerometer ... tracking the world's fatality curves *Share of deceased population from day of first fatality, log scale* 





TrendMacro Data Insights: Covid-2019 Monitor





Source: Covid Act Now, TrendMacro calculations

From Ground Zero to the Rio Grande

Cases: 7-day average and daily Deaths: Daily



Source: Johns Hopkins, TrendMacro calculations





Cases: 7-day average and daily Deaths: Daily













Impact in the BRICs ex-China Cases: 7-day average and daily

and daily Deaths: Daily





Impact in Africa, continued Cases: 7-day average and daily Deaths: Daily