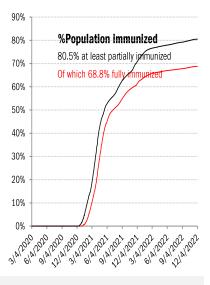

## Cases: 7-day average and daily Deaths: Daily

|                                           |                              |              |          |          |             | The te     | en worst US            | states      |                  |             |                    |             |              |          |            |
|-------------------------------------------|------------------------------|--------------|----------|----------|-------------|------------|------------------------|-------------|------------------|-------------|--------------------|-------------|--------------|----------|------------|
| New cas                                   |                              | New dea      |          | New in h | -           | Qume o     |                        | Qume de     |                  |             | n hospital         | -           | tal use      |          | Uuse       |
| NJ                                        | 31,022                       | R.           | 47       | CA       | 716         |            | 11,543,461             | CA          | 97,617           | TX          | 557,670            |             | 128%         |          | 134%       |
| CA                                        | 10,268                       | NY           | 34       | TX       | 330         |            | 8,105,643              | TX          | 91,423           | CA          | 523,039            | R           |              |          | 88%        |
| PA                                        | 10,213                       | NJ           | 17       | PA       | 203         | Æ          |                        | FL.         | 83,201           | FL.         | 505,415            | MA          |              |          | 88%        |
| MA                                        | 5,830                        | UT           | 17<br>47 | FL<br>CD | 266         | NY         |                        | NY          | 74,050           | NY          | 322,624            | WA          |              |          | 86%        |
| R.<br>UT                                  | 4,419<br>4 204               | PA<br>MI     | 17<br>16 | GA<br>OH | 123<br>227  | IL<br>DA   | , ,                    | PA          | 48,387<br>41,070 | GA          | 230,576<br>229,108 | MN<br>MC    |              | MA<br>Ri | 86%<br>86% |
| UI<br>IL                                  | 4,394<br>3,299               | CA           | 14       | MO       | 120         | PA<br>NC   | 3,360,797<br>3,275,343 | GA<br>CH    | 40,558           | CH<br>PA    | 229,108<br>215,127 | W           |              |          | 85%        |
| ⊪<br>СН                                   | 2,299                        | L<br>L       | 14       | IN       | 115         | CH CH      |                        | L           | 40,339           | IL          | 197,314            | NH          |              |          | 85%        |
| NY                                        | 2,258                        | MA           | 13       | NJ       | 190         | GA         | 2,943,519              | MI          | 40,085           | MI          | 170,951            | ME          |              | KY       |            |
| VA                                        | 1,910                        | NE           | 10       | M        | 140         | M          |                        | NJ          | 35,161           | KY          | 148,289            |             | / 84%        | NM       |            |
|                                           | 75,912                       |              | 198      |          | 2,430       |            | 52,970,246             |             | 591,891          |             | 3,100,113          |             |              |          |            |
|                                           | ,                            |              |          |          | ,           |            |                        |             | ,                |             | , ,                |             |              |          |            |
| All states                                | 95,922                       |              | 247      |          | 4,739       | All states | 100,285,776            |             | 1,106,871        |             | 5,632,264          | All states  | 5 70%        |          | 67%        |
| Topten                                    | 79%                          |              | 80%      |          | 51%         | Top ten    | 53%                    |             | 55%              |             | 55%                | Mediar      | n <b>79%</b> |          | 78%        |
|                                           |                              |              |          |          |             |            |                        |             | Soi              | me states r | not reporting      |             |              |          |            |
|                                           |                              |              |          |          |             | Five mos   | t improved l           | JS state    | s                |             |                    |             |              |          |            |
| Fewer d                                   | aily cases                   |              |          | Fe       | ewer new de |            |                        | Fewer n     | ew hospita       |             |                    |             |              |          |            |
| NY                                        | -1,041                       |              |          |          | AR          | -7         |                        |             |                  | -57         |                    |             |              |          |            |
| AR                                        | -298                         |              |          |          | AK          |            |                        |             |                  | -42         |                    |             |              |          |            |
| CT                                        | -167                         |              |          |          | AL          | 0          |                        |             |                  | -38         |                    |             |              |          |            |
| AK                                        | 0                            |              |          |          | AZ          |            |                        |             |                  | -34         |                    |             |              |          |            |
| AL                                        | 0                            |              |          |          | CA          | 0          |                        |             | NV               | -33         |                    |             |              |          | 1001       |
| 1,600,000                                 |                              |              |          |          |             |            |                        |             |                  |             |                    |             |              |          | 12%        |
|                                           | As of I                      | Dec 4        |          |          |             |            |                        |             |                  |             |                    |             |              |          |            |
| 1,400,000                                 |                              |              |          |          |             |            |                        |             |                  |             |                    |             |              |          |            |
|                                           |                              | ted Stat     |          |          |             |            |                        |             |                  |             |                    |             |              |          | 10%        |
| 1,200,000                                 | 1                            | 9% of popul  |          |          |             |            | 0                      |             | -0/              |             |                    |             |              |          |            |
|                                           | 5                            | 3 bp of popu |          |          |             |            | 2-week fatality        | / rate 1.15 | )%               |             |                    |             |              |          |            |
| 약<br>1 000 000                            |                              | median pop   | -        |          |             |            |                        |             |                  |             |                    |             |              |          | 8%         |
| 900,000 geaths<br>and deaths              |                              | % Omicron v  |          |          |             | 0          |                        | 4 4 0 0/    |                  |             |                    |             |              |          | 0          |
| s anc                                     | 68.89                        | % total popu |          | munized  |             | Cui        | me fatality rate       | 1.10% -     |                  |             |                    |             |              |          | Case fa    |
| 000,008 cases<br>000,000 cases<br>000,000 |                              |              |          |          |             |            |                        |             |                  |             |                    |             |              |          |            |
| lew -                                     | 100,285,776 cases cumulative |              |          |          |             |            |                        |             |                  |             |                    | tality rate |              |          |            |
| الم<br>الح<br>600,000                     |                              |              |          |          |             | +95        | ,922 cases too         | lay         |                  |             |                    |             |              |          |            |
|                                           |                              |              | $\sim $  |          |             |            |                        |             |                  |             |                    |             |              |          | 4%         |
| 400,000                                   |                              |              | N        | Sec. 1   |             | 1,106,8    | 71 deaths cum          | ulative     |                  |             |                    |             |              |          |            |
| 400,000                                   |                              |              |          | 1000     | м.,         |            | 17 deaths toda         |             |                  |             |                    |             |              |          |            |
|                                           |                              | N.           |          |          | 114         |            |                        |             |                  |             |                    |             | $\sim$       |          | 2%         |
| 200,000                                   |                              |              |          |          | A V         |            |                        | 1 Miles     |                  |             |                    |             |              |          | 4          |
|                                           |                              |              |          |          |             | "Non-bette | <b>~</b>               | AIIII       | $\sim$           | י יין       | N                  | pro-mail    | Halle        | milde    |            |
|                                           |                              |              | ~        |          |             |            |                        |             | - dout           |             | mann               | meeter au   | 1111111      | MHH      | 0%         |
| Jan                                       | '20 A                        | \pr '20      | Jul '20  | Oct '20  | ) Jan '2    | 1 Apr '21  | Jul '21                | 00          | rt '21           | Jan '22     | Apr '22            | Jul '22     | Oct '2       | 22       |            |
|                                           |                              |              |          |          |             |            |                        |             |                  |             |                    |             |              |          |            |