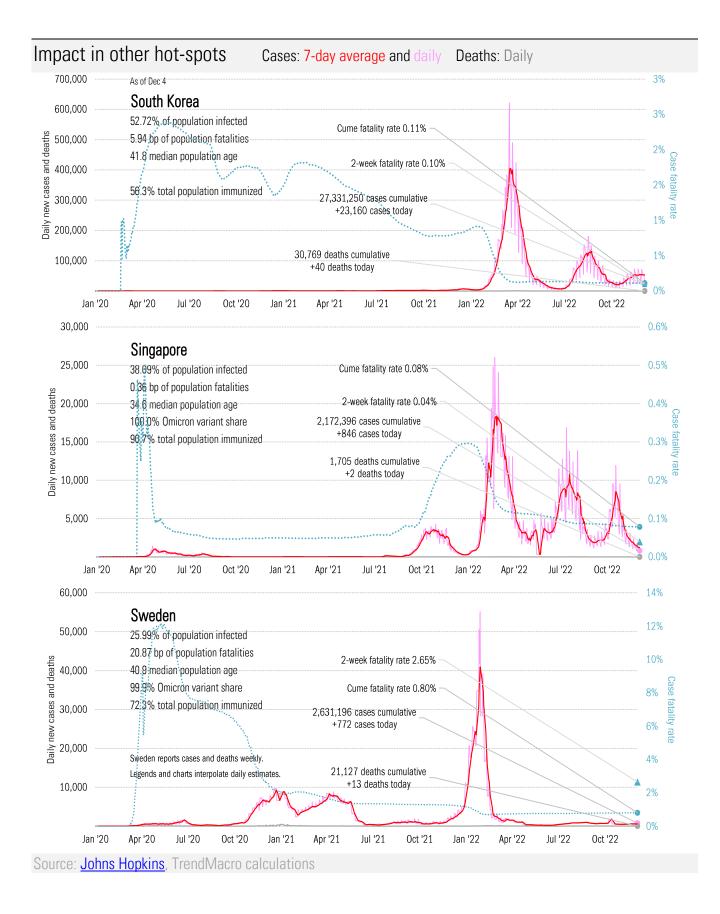

en some way off

Martin Quin Pollard *Reuters* December 4, 2022

## Meme of the Day



Source: Our beloved clients, Power Line blog "The Week in Pictures" and CTUP

# The global coronavirus <u>case</u> accelerometer... tracking the world's infection curves Share of infected population from first day with 100 confirmed cases, log scale



The global coronavirus <u>mortality</u> accelerometer ... tracking the world's fatality curves *Share of deceased population from day of first fatality, log scale* 





TrendMacro Data Insights: Covid-2019 Monitor





Source: Covid Act Now, TrendMacro calculations

From Ground Zero to the Rio Grande

Cases: 7-day average and daily Deaths: Daily



Source: Johns Hopkins, TrendMacro calculations





Cases: 7-day average and daily Deaths: Daily













Impact in the BRICs ex-China Cases: 7-day average and daily

and daily Deaths: Daily





Impact in Africa, continued Cases: 7-day average and daily Deaths: Daily