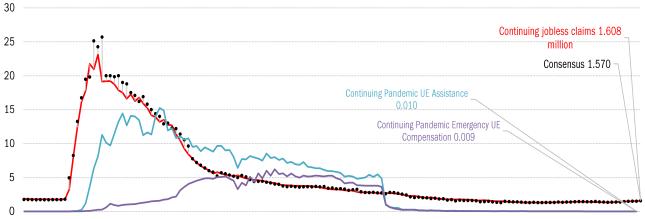

## High-frequency view of the US labor market: weekly unemployment claims (millions)

Jan Feb Mar Apr May Jun Jul Aug Sep Oct Nov Dec Jan Feb Mar Apr May Jun Jul Aug Sep Oct Nov Dec Jan Feb Mar Apr May Jun Jul Aug Sep Oct Nov

Jan Feb Mar Apr May Jun Jul Aug Sep Oct Nov Dec Jan Feb Mar Apr May Jun Jul Aug Sep Oct Nov Dec Jan Feb Mar Apr May Jun Jul Aug Sep Oct Nov

Jan Feb Mar Apr May Jun Jul Aug Sep Oct Nov Dec Jan Feb Mar Apr May Jun Jul Aug Sep Oct Nov Dec Jan Feb Mar Apr May Jun Jul Aug Sep Oct Nov

Source: Department of Labor, Bloomberg, TrendMacro calculations