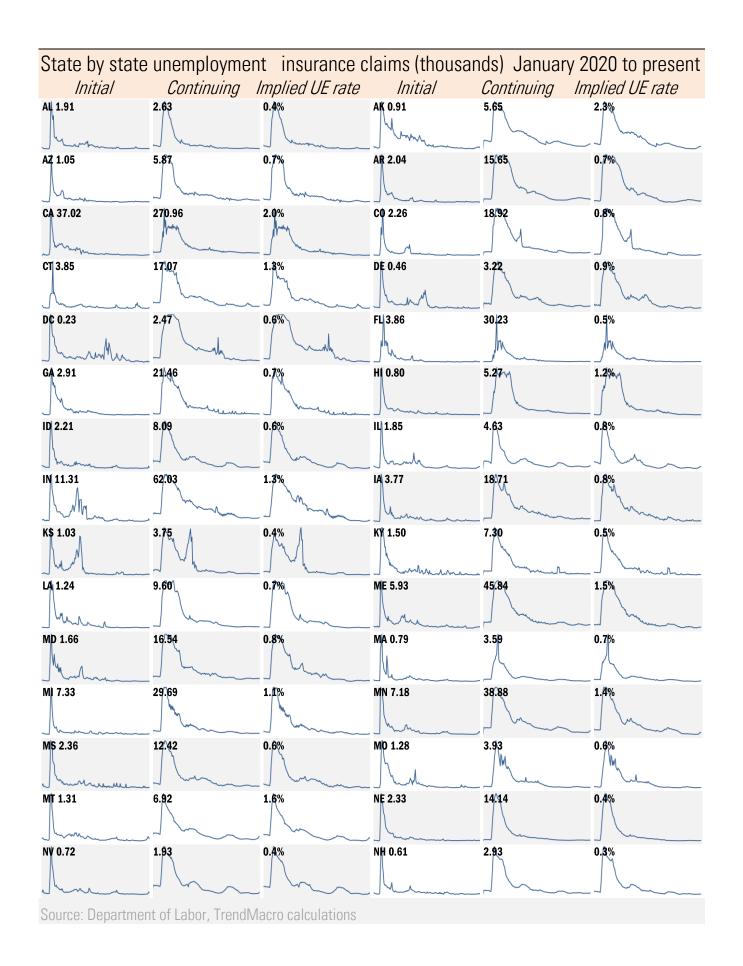

Derived from sources deemed to be reliable, but no warranty is made as to accuracy.

## High-frequency view of the US labor market: weekly unemployment claims (millions)



Jan Feb Mar Apr May Jun Jul Aug Sep Oct Nov Dec Jan Feb Mar Apr May Jun Jul Aug Sep Oct Nov Dec Jan Feb Mar Apr May Jun Jul Aug Sep Oct Nov



Jan Feb Mar Apr May Jun Jul Aug Sep Oct Nov Dec Jan Feb Mar Apr May Jun Jul Aug Sep Oct Nov Dec Jan Feb Mar Apr May Jun Jul Aug Sep Oct Nov



Jan Feb Mar Apr May Jun Jul Aug Sep Oct Nov Dec Jan Feb Mar Apr May Jun Jul Aug Sep Oct Nov Dec Jan Feb Mar Apr May Jun Jul Aug Sep Oct Nov

Source: Department of Labor, Bloomberg, TrendMacro calculations

## For more information contact us:

Donald Luskin: 312 273 6766 don@trendmacro.com
Thomas Demas: 704 552 3625 tdemas@trendmacro.com







Source: Open Table, TrendMacro calculations





Source: Kastle Systems, TrendMacro calculations