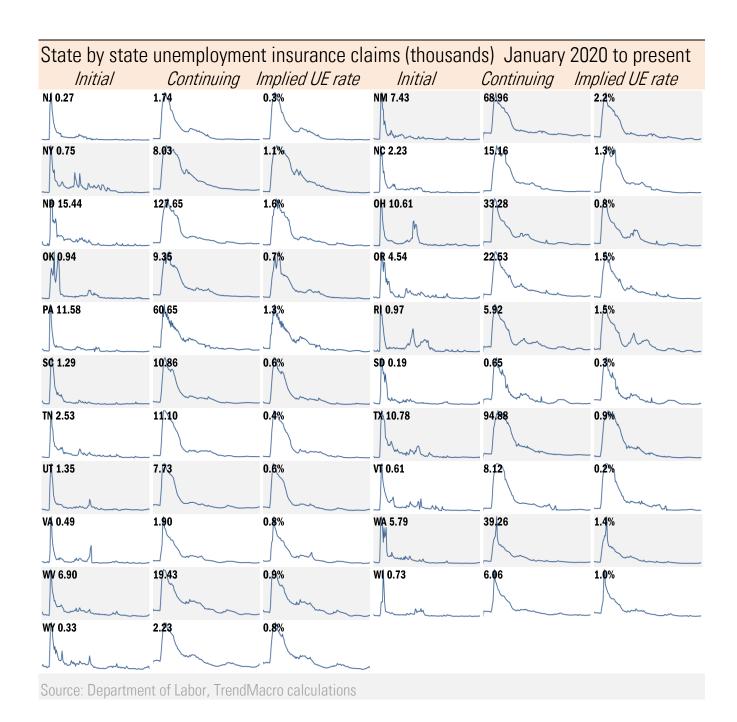

erived from sources deemed to be reliable, but no warranty is made as to accuracy.

## High-frequency view of the US labor market: weekly unemployment claims (millions)



Jan Feb Mar Apr May Jun Jul Aug Sep Oct Nov Dec Jan Feb Mar Apr May Jun Jul Aug Sep Oct Nov Dec Jan Feb Mar Apr May Jun Jul Aug Sep Oct Nov



Jan Feb Mar Apr May Jun Jul Aug Sep Oct Nov Dec Jan Feb Mar Apr May Jun Jul Aug Sep Oct Nov Dec Jan Feb Mar Apr May Jun Jul Aug Sep Oct Nov



Jan Feb Mar Apr May Jun Jul Aug Sep Oct Nov Dec Jan Feb Mar Apr May Jun Jul Aug Sep Oct Nov Dec Jan Feb Mar Apr May Jun Jul Aug Sep Oct Nov

Source: Department of Labor, Bloomberg, TrendMacro calculations

## For more information contact us:

Donald Luskin: 312 273 6766 don@trendmacro.com
Thomas Demas: 704 552 3625 tdemas@trendmacro.com







Source: Open Table, TrendMacro calculations





Source: Kastle Systems, TrendMacro calculations