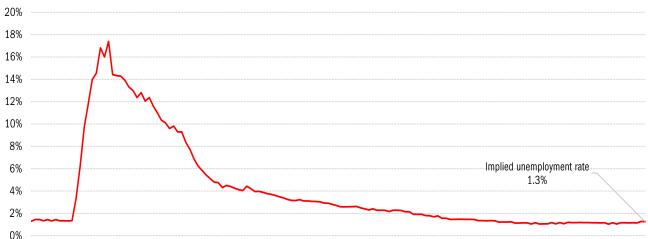

## High-frequency view of the US labor market: weekly unemployment claims (millions)

Jan Feb Mar Apr May Jun Jul Aug Sep Oct Nov Dec Jan Feb Mar Apr May Jun Jul Aug Sep Oct Nov Dec Jan Feb Mar Apr May Jun Jul Aug Sep Oct Nov

Jan Feb Mar Apr May Jun Jul Aug Sep Oct Nov Dec Jan Feb Mar Apr May Jun Jul Aug Sep Oct Nov Dec Jan Feb Mar Apr May Jun Jul Aug Sep Oct Nov

Jan Feb Mar Apr May Jun Jul Aug Sep Oct Nov Dec Jan Feb Mar Apr May Jun Jul Aug Sep Oct Nov Dec Jan Feb Mar Apr May Jun Jul Aug Sep Oct Nov

Source: Department of Labor, Bloomberg, TrendMacro calculations