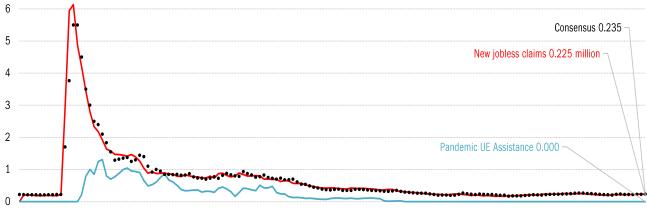

## High-frequency view of the US labor market: weekly unemployment claims (millions)

Jan Feb Mar Apr May Jun Jul Aug Sep Oct Nov Dec Jan Feb Mar Apr May Jun Jul Aug Sep Oct Nov Dec Jan Feb Mar Apr May Jun Jul Aug Sep Oct Nov

Jan Feb Mar Apr May Jun Jul Aug Sep Oct Nov Dec Jan Feb Mar Apr May Jun Jul Aug Sep Oct Nov Dec Jan Feb Mar Apr May Jun Jul Aug Sep Oct Nov

Jan Feb Mar Apr May Jun Jul Aug Sep Oct Nov Dec Jan Feb Mar Apr May Jun Jul Aug Sep Oct Nov Dec Jan Feb Mar Apr May Jun Jul Aug Sep Oct Nov

Source: Department of Labor, Bloomberg, TrendMacro calculations