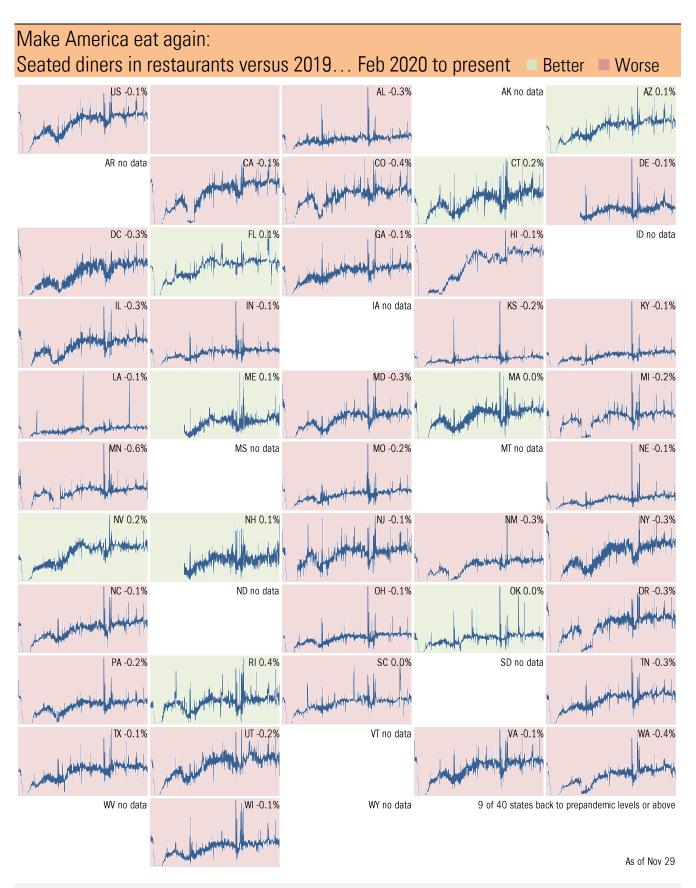

## For more information contact us:

Donald Luskin: 312 273 6766 don@trendmacro.com
Thomas Demas: 704 552 3625 tdemas@trendmacro.com

Source: Open Table, TrendMacro calculations

Source: Kastle Systems, TrendMacro calculations