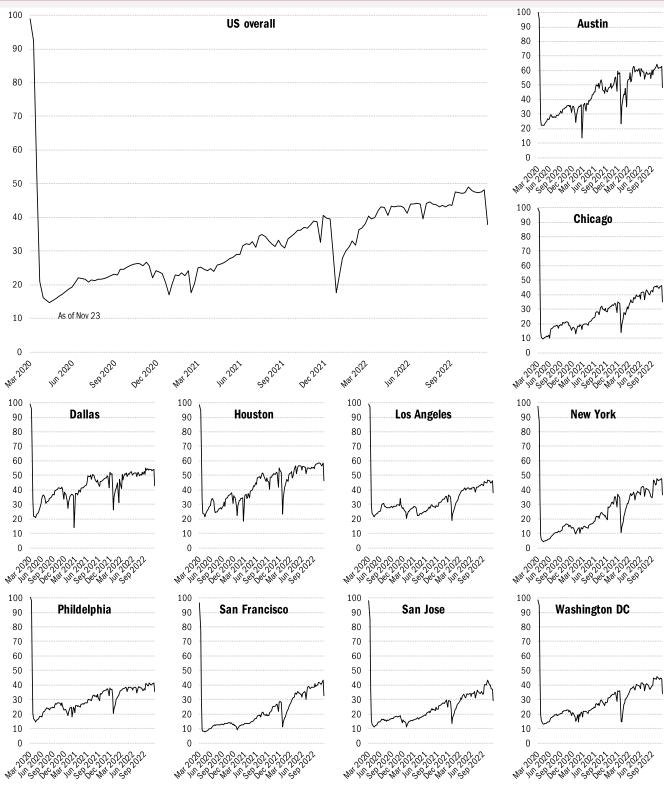

## For more information contact us:

Donald Luskin: 312 273 6766 don@trendmacro.com
Thomas Demas: 704 552 3625 tdemas@trendmacro.com

Source: Open Table, TrendMacro calculations

Source: Kastle Systems, TrendMacro calculations