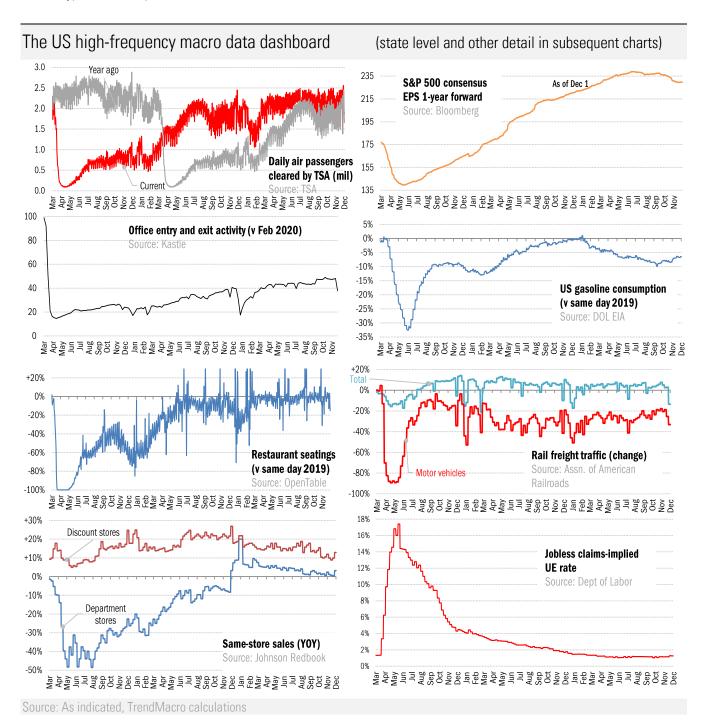

## High-frequency view of the US labor market: weekly unemployment claims (millions)

Jan Feb Mar Apr May Jun Jul Aug Sep Oct Nov Dec Jan Feb Mar Apr May Jun Jul Aug Sep Oct Nov Dec Jan Feb Mar Apr May Jun Jul Aug Sep Oct Nov

Jan Feb Mar Apr May Jun Jul Aug Sep Oct Nov Dec Jan Feb Mar Apr May Jun Jul Aug Sep Oct Nov Dec Jan Feb Mar Apr May Jun Jul Aug Sep Oct Nov

Jan Feb Mar Apr May Jun Jul Aug Sep Oct Nov Dec Jan Feb Mar Apr May Jun Jul Aug Sep Oct Nov Dec Jan Feb Mar Apr May Jun Jul Aug Sep Oct Nov

Source: Department of Labor, Bloomberg, TrendMacro calculations