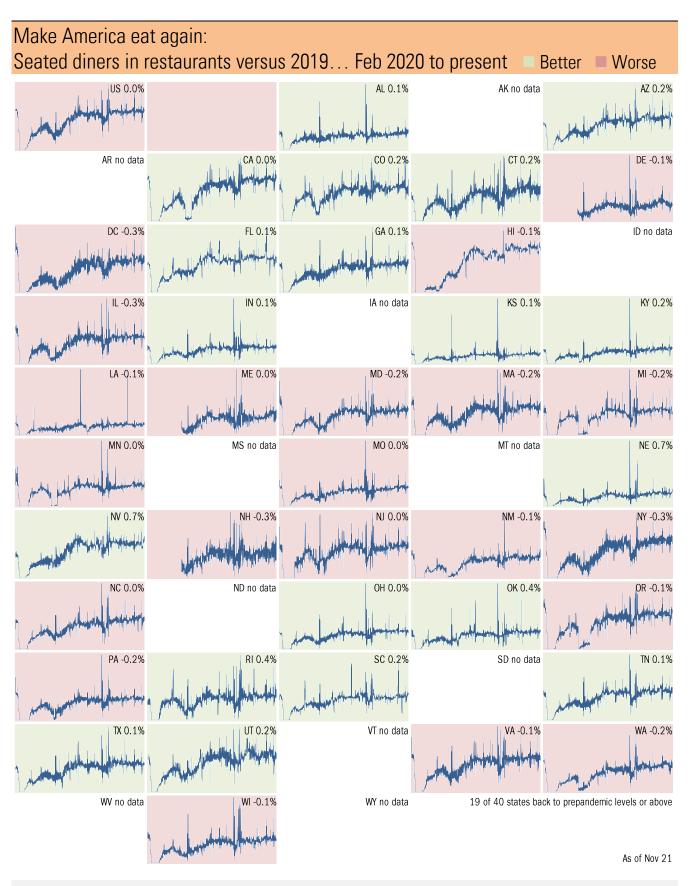

## For more information contact us:

Donald Luskin: 312 273 6766 don@trendmacro.com
Thomas Demas: 704 552 3625 tdemas@trendmacro.com

Source: Open Table, TrendMacro calculations

Source: Kastle Systems, TrendMacro calculations