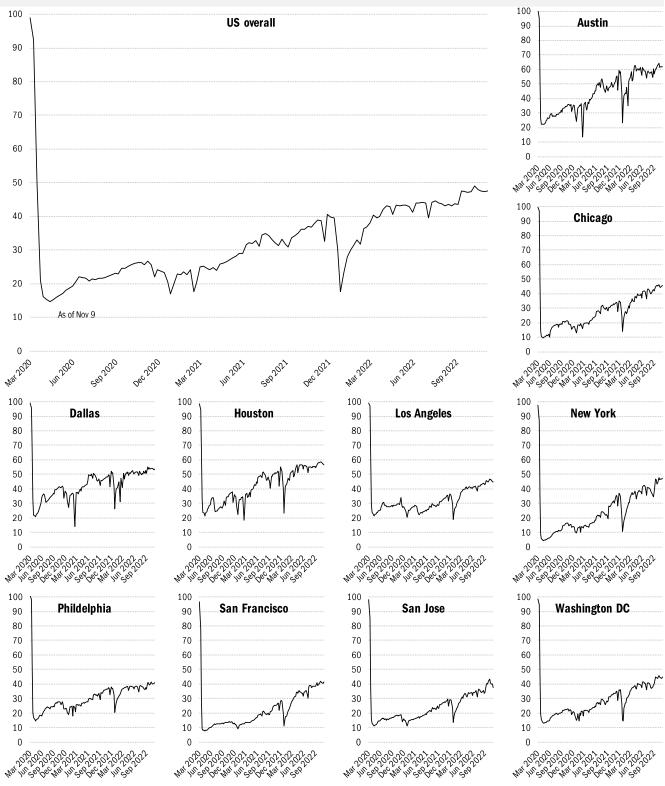

## For more information contact us:

Donald Luskin: 312 273 6766 don@trendmacro.com
Thomas Demas: 704 552 3625 tdemas@trendmacro.com

Source: Open Table, TrendMacro calculations

Source: Kastle Systems, TrendMacro calculations