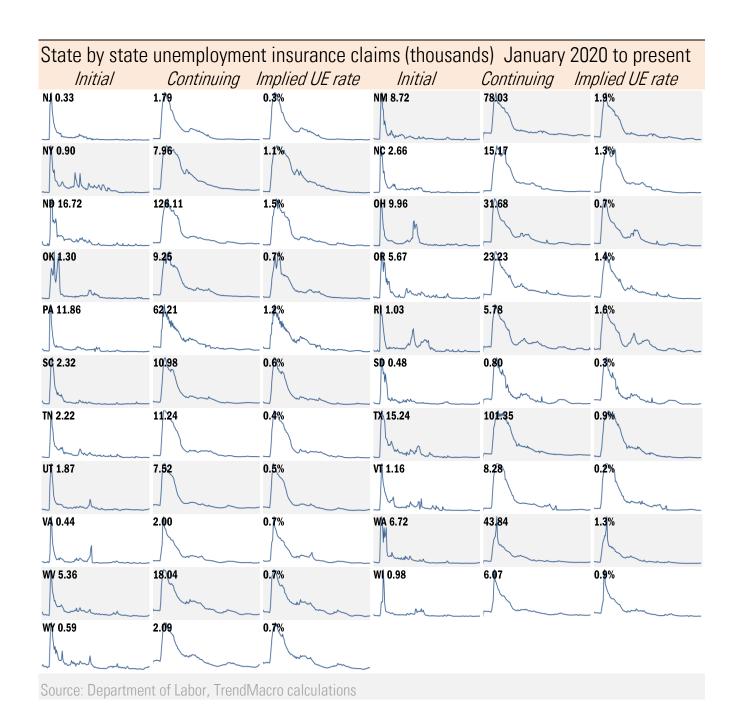

## High-frequency view of the US labor market: weekly unemployment claims (millions)

Jan Feb Mar Apr May Jun Jul Aug Sep Oct Nov Dec Jan Feb Mar Apr May Jun Jul Aug Sep Oct Nov Dec Jan Feb Mar Apr May Jun Jul Aug Sep Oct Nov

Source: Department of Labor, Bloomberg, TrendMacro calculations