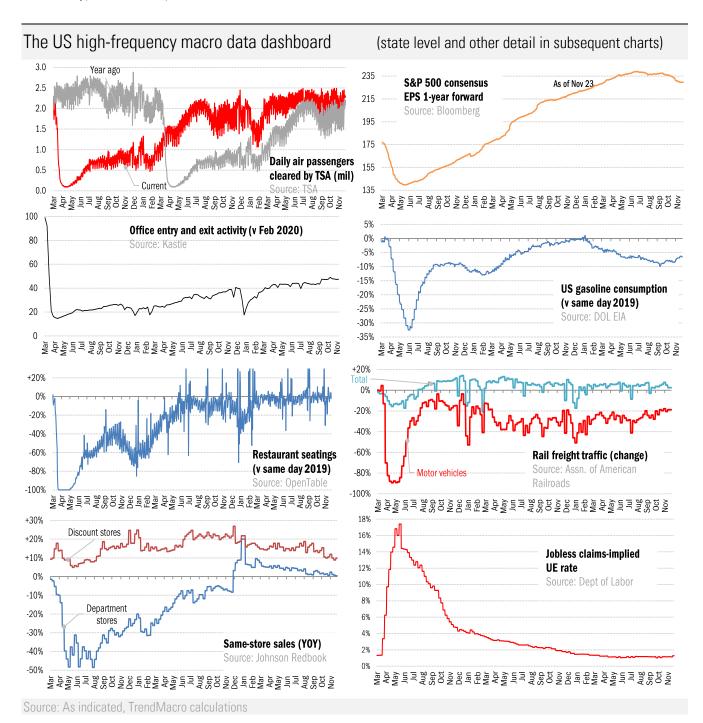

## **Data Insights: High-Frequency Post-Virus US Recovery Monitor**

Wednesday, November 23, 2022

Copyright 2022 Trend Macrolytics LLC. All rights reserved. This document is not to be forwarded to individuals or organizations not authorized by Trend Macrolytics LLC to receive it. For information purposes only; not to be deemed to be recommendations for buying or selling specific securities or to constitute personalized investment advice. Derived from sources deemed to be reliable, but no warranty is made as to accuracy.