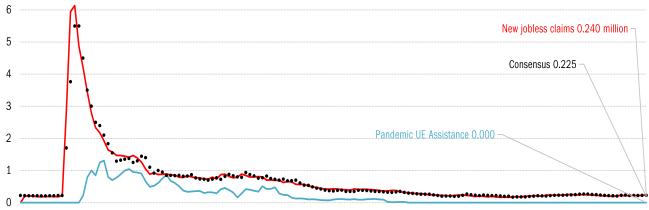

## High-frequency view of the US labor market: weekly unemployment claims (millions)

Jan Feb Mar Apr May Jun Jul Aug Sep Oct Nov Dec Jan Feb Mar Apr May Jun Jul Aug Sep Oct Nov Dec Jan Feb Mar Apr May Jun Jul Aug Sep Oct Nov

Source: Department of Labor, Bloomberg, TrendMacro calculations