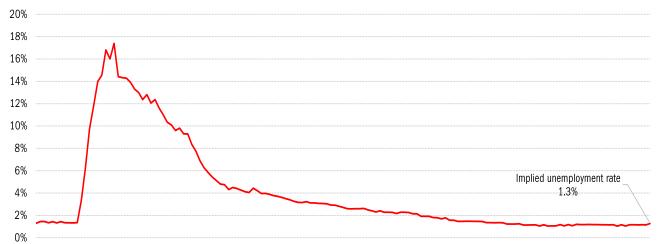

## High-frequency view of the US labor market: weekly unemployment claims (millions)

Jan Feb Mar Apr May Jun Jul Aug Sep Oct Nov Dec Jan Feb Mar Apr May Jun Jul Aug Sep Oct Nov Dec Jan Feb Mar Apr May Jun Jul Aug Sep Oct Nov

Source: Department of Labor, Bloomberg, TrendMacro calculations