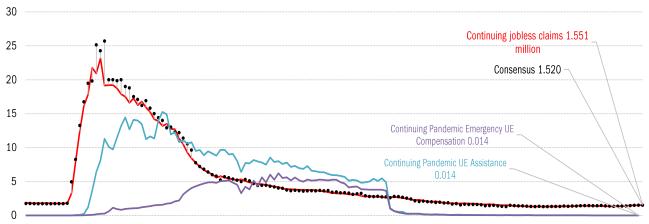

## High-frequency view of the US labor market: weekly unemployment claims (millions)

Jan Feb Mar Apr May Jun Jul Aug Sep Oct Nov Dec Jan Feb Mar Apr May Jun Jul Aug Sep Oct Nov Dec Jan Feb Mar Apr May Jun Jul Aug Sep Oct Nov

Source: Department of Labor, Bloomberg, TrendMacro calculations