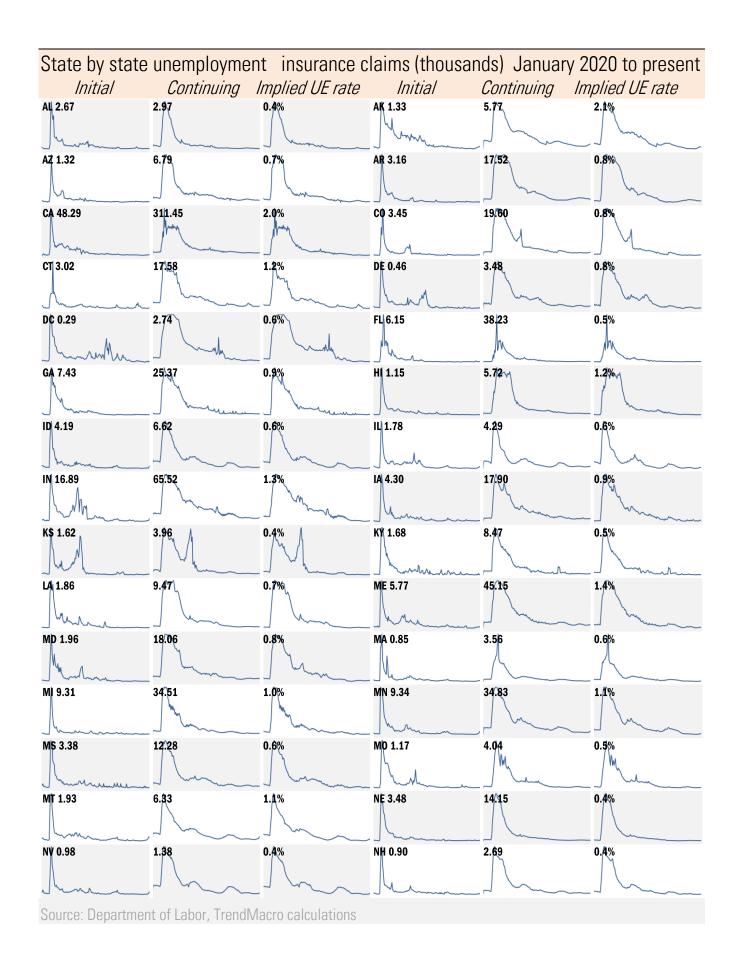

## High-frequency view of the US labor market: weekly unemployment claims (millions)

Jan Feb Mar Apr May Jun Jul Aug Sep Oct Nov Dec Jan Feb Mar Apr May Jun Jul Aug Sep Oct Nov Dec Jan Feb Mar Apr May Jun Jul Aug Sep Oct Nov

Source: Department of Labor, Bloomberg, TrendMacro calculations