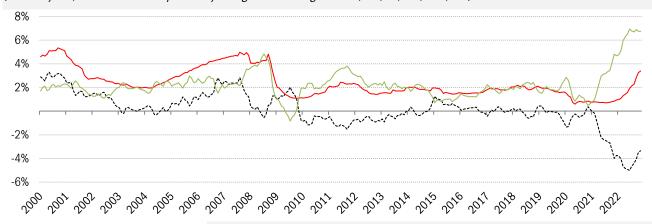

## Real rates and yields: nominal minus YOY headline CPI change

|            | Global | US     | Euro Area | Japan  | UK     | Brazil | India  | China  |
|------------|--------|--------|-----------|--------|--------|--------|--------|--------|
| Real rates | -3.35% | -3.06% | -8.67%    | -2.95% | -7.59% | 7.19%  | -0.27% | -0.05% |
| 15%        |        |        |           |        |        |        |        |        |