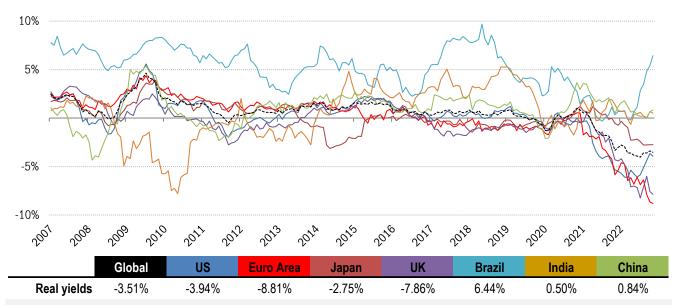

|                         |            | 0      | US     | Euro Area | Japan  | UK     | Brazil | India | China |
|-------------------------|------------|--------|--------|-----------|--------|--------|--------|-------|-------|
| Nominal 10yr govt yield |            | 3.42%  | 3.76%  | 2.79%     | 0.25%  | 3.25%  | 12.90% | 7.27% | 2.84% |
| less                    | СРІ        | 6.75%  | 7.70%  | 10.70%    | 3.00%  | 11.10% | 6.46%  | 6.77% | 2.00% |
| equals                  | Real yield | -3.51% | -3.94% | -8.81%    | -2.75% | -7.86% | 6.44%  | 0.50% | 0.84% |

Source: Bloomberg, TrendMacro calculations