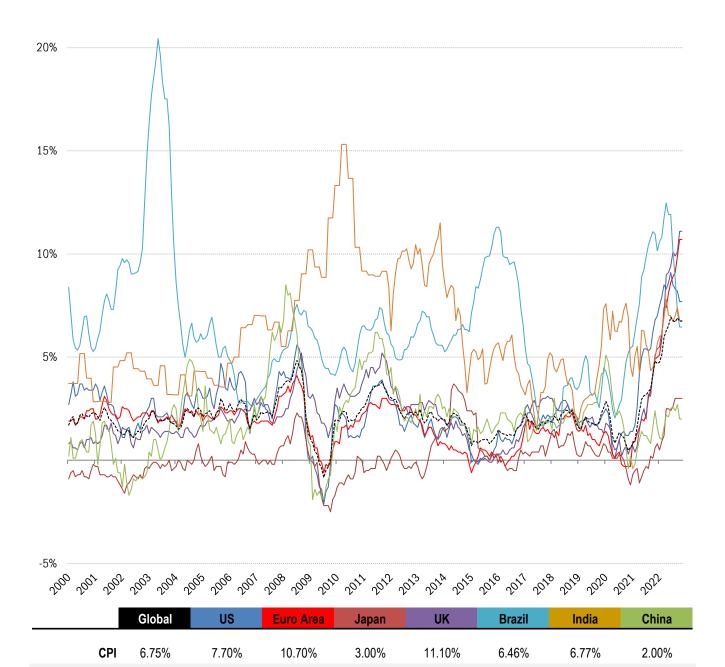

|                      |           | Global | US     | Euro Area | Japan  | UK     | Brazil | India  | China  |
|----------------------|-----------|--------|--------|-----------|--------|--------|--------|--------|--------|
| Nom 90-day interbank |           | 3.39%  | 4.64%  | 2.03%     | 0.05%  | 3.51%  | 13.65% | 6.50%  | 1.95%  |
| less                 | СРІ       | 6.75%  | 7.70%  | 10.70%    | 3.00%  | 11.10% | 6.46%  | 6.77%  | 2.00%  |
| equals               | Real rate | -3.35% | -3.06% | -8.67%    | -2.95% | -7.59% | 7.19%  | -0.27% | -0.05% |

|                         |            | 0      | US     | Euro Area | Japan  | UK     | Brazil | India | China |
|-------------------------|------------|--------|--------|-----------|--------|--------|--------|-------|-------|
| Nominal 10yr govt yield |            | 3.42%  | 3.76%  | 2.79%     | 0.25%  | 3.25%  | 12.90% | 7.27% | 2.84% |
| less                    | СРІ        | 6.75%  | 7.70%  | 10.70%    | 3.00%  | 11.10% | 6.46%  | 6.77% | 2.00% |
| equals                  | Real yield | -3.51% | -3.94% | -8.81%    | -2.75% | -7.86% | 6.44%  | 0.50% | 0.84% |

## Inflation: Year-over-year change in headline consumer prices

Source: Respective data bureaus, TrendMacro calculations