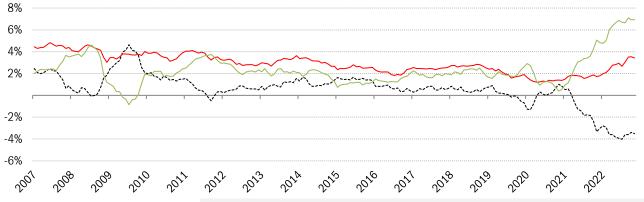

## Real rates and yields: nominal minus YOY headline CPI change

|            | Global | US     | Euro Area | Japan  | UK     | Brazil | India  | China  |
|------------|--------|--------|-----------|--------|--------|--------|--------|--------|
| Real rates | -3.35% | -3.06% | -8.67%    | -2.95% | -7.59% | 7.19%  | -0.27% | -0.05% |
| 15%        |        |        |           |        |        |        |        |        |