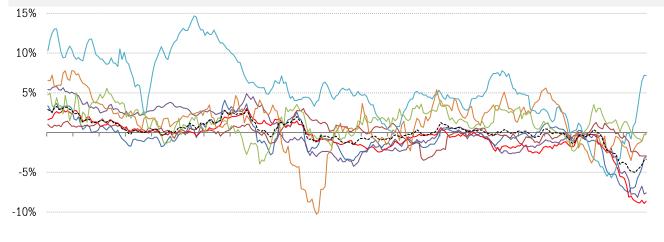

## Real rates and yields: nominal minus YOY headline CPI change

|            | Global | US     | Euro Area | Japan  | UK     | Brazil | India  | China  |
|------------|--------|--------|-----------|--------|--------|--------|--------|--------|
| Real rates | -3.35% | -3.06% | -8.67%    | -2.95% | -7.59% | 7.19%  | -0.27% | -0.05% |
| 15%        |        |        |           |        |        |        |        |        |