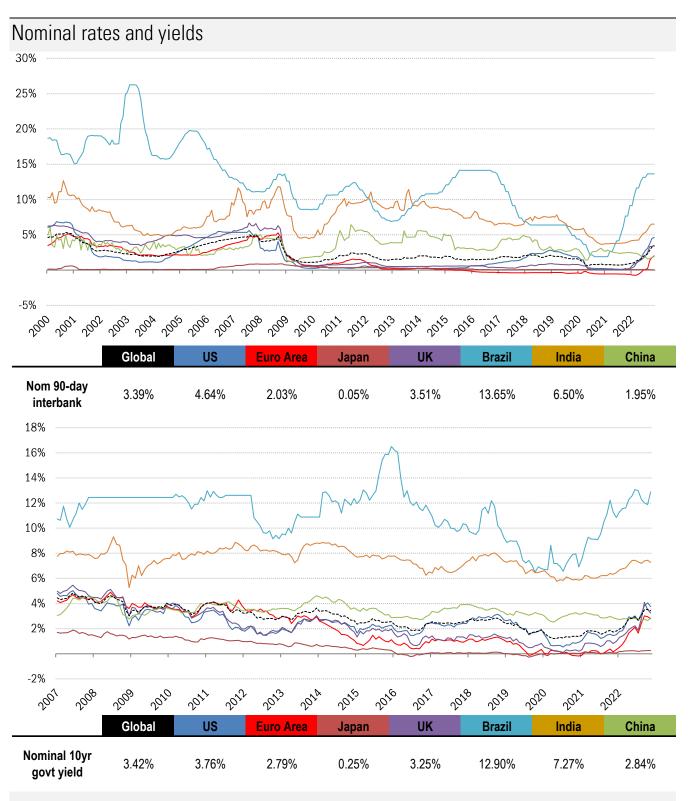

## The world-wide average inflation-adjusted cost of debt

US, Euro Area, Japan, UK, Brazil, India and China rates and yields weighted by nominal GDP at official USD (For 10-year, Euro Area is capital-key weighted average of DE, FR, IT, ES, ND, BE)

|                      |           | Global | US     | Euro Area | Japan  | UK     | Brazil | India  | China  |
|----------------------|-----------|--------|--------|-----------|--------|--------|--------|--------|--------|
| Nom 90-day interbank |           | 3.39%  | 4.64%  | 2.03%     | 0.05%  | 3.51%  | 13.65% | 6.50%  | 1.95%  |
| less                 | СРІ       | 6.75%  | 7.70%  | 10.70%    | 3.00%  | 11.10% | 6.46%  | 6.77%  | 2.00%  |
| equals               | Real rate | -3.35% | -3.06% | -8.67%    | -2.95% | -7.59% | 7.19%  | -0.27% | -0.05% |

|                         |            | 0      | US     | Euro Area | Japan  | UK     | Brazil | India | China |
|-------------------------|------------|--------|--------|-----------|--------|--------|--------|-------|-------|
| Nominal 10yr govt yield |            | 3.42%  | 3.76%  | 2.79%     | 0.25%  | 3.25%  | 12.90% | 7.27% | 2.84% |
| less                    | СРІ        | 6.75%  | 7.70%  | 10.70%    | 3.00%  | 11.10% | 6.46%  | 6.77% | 2.00% |
| equals                  | Real yield | -3.51% | -3.94% | -8.81%    | -2.75% | -7.86% | 6.44%  | 0.50% | 0.84% |

Source: Bloomberg, TrendMacro calculations