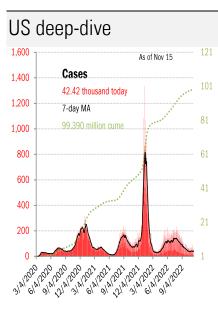

From Ground Zero to the Rio Grande

Cases: 7-day average and daily Deaths: Daily

Source: Johns Hopkins, TrendMacro calculations

Cases: 7-day average and daily Deaths: Daily

TrendMacro Data Insights: Covid-2019 Monitor