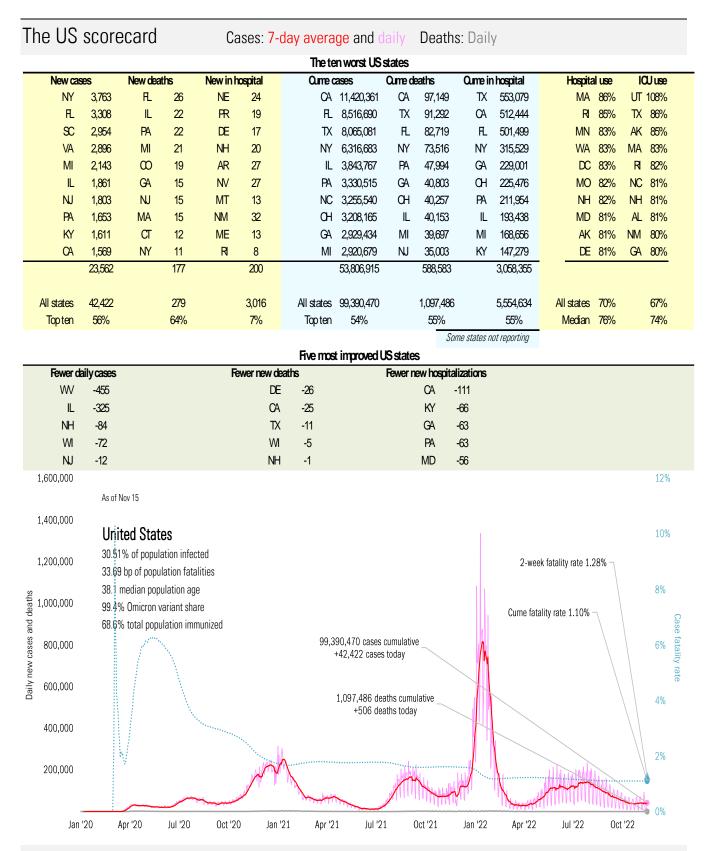

From Ground Zero to the Rio Grande

Cases: 7-day average and daily Deaths: Daily

Source: Johns Hopkins, TrendMacro calculations

Cases: 7-day average and daily Deaths: Daily

TrendMacro Data Insights: Covid-2019 Monitor