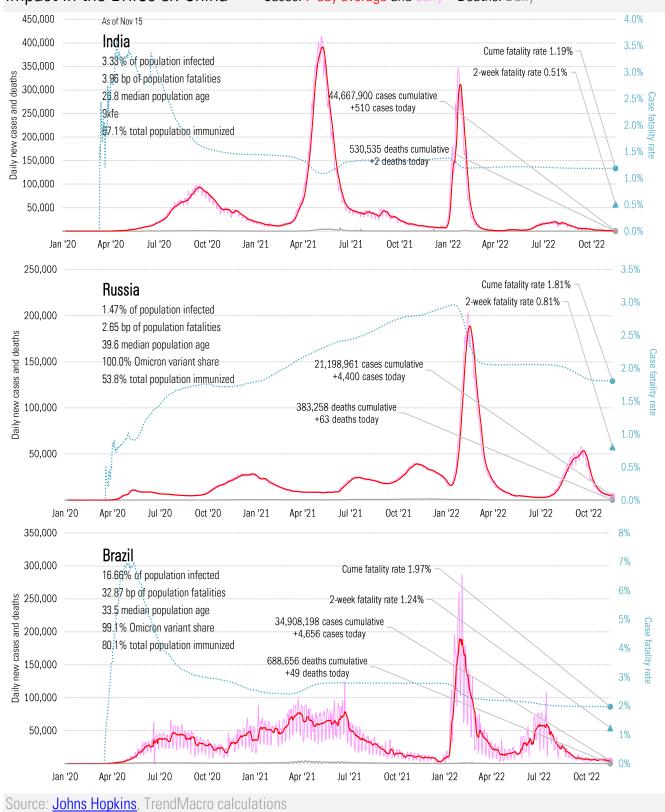

Source: Johns Hopkins, TrendMacro calculations

TrendMacro Data Insights: Covid-2019 Monitor

Impact in the BRICs ex-China Cases: 7-day average and daily

Deaths: Daily

Impact in Africa, continued Cases: 7-day average and daily Deaths: Daily