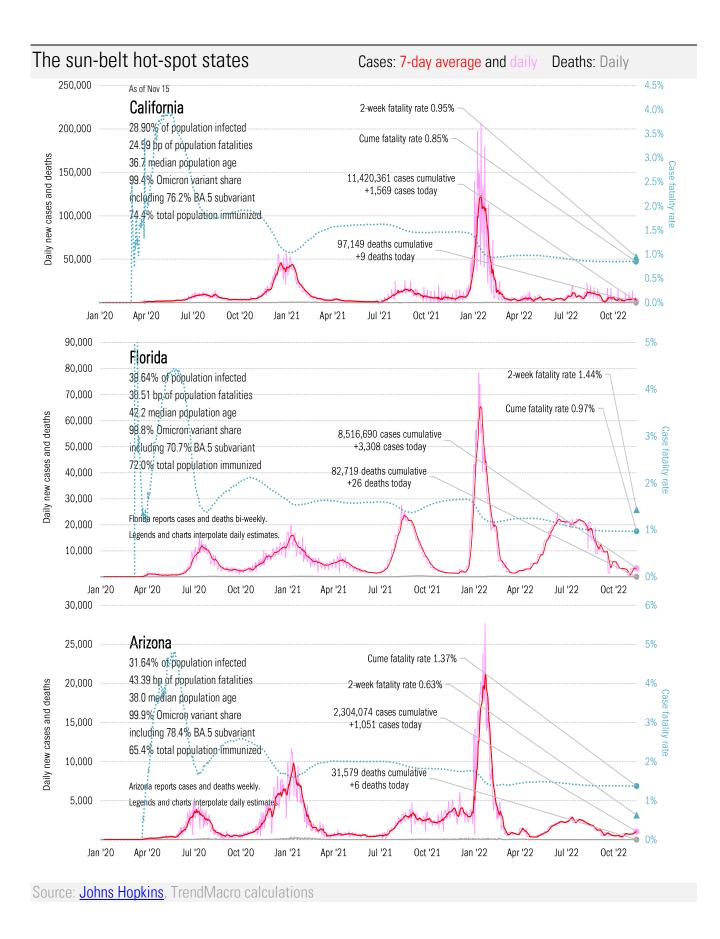

From Ground Zero to the Rio Grande

Cases: 7-day average and daily Deaths: Daily

Source: Johns Hopkins, TrendMacro calculations

Cases: 7-day average and daily Deaths: Daily

TrendMacro Data Insights: Covid-2019 Monitor