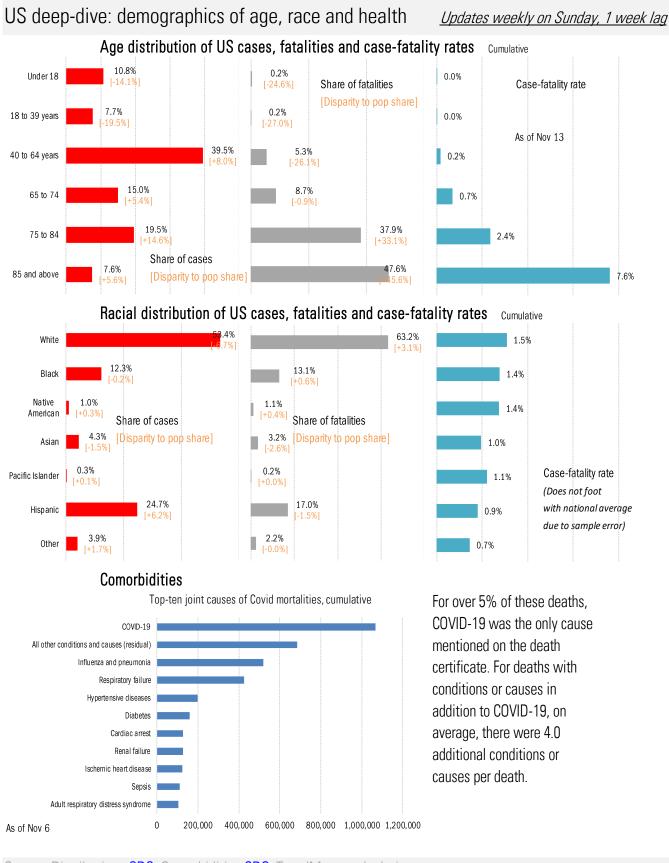

#### The demographics of US vaccination

Source: CDC, CDC, Our World in Data, TrendMacro calculations

Source: Johns Hopkins, Covid Act Now, TrendMacro calculations

Source: Distributions <u>CDC</u>, Comorbidities <u>CDC</u>, TrendMacro calculations