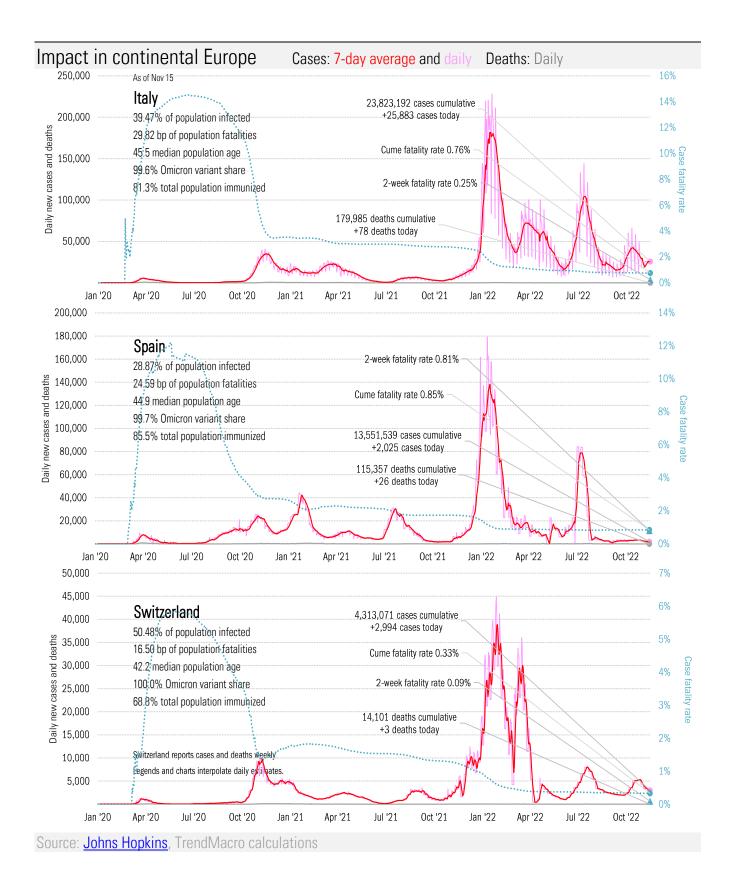

From Ground Zero to the Rio Grande

Cases: 7-day average and daily Deaths: Daily

Source: Johns Hopkins, TrendMacro calculations

Cases: 7-day average and daily Deaths: Daily

TrendMacro Data Insights: Covid-2019 Monitor

Source: Johns Hopkins, TrendMacro calculations

TrendMacro Data Insights: Covid-2019 Monitor

Impact in the BRICs ex-China Cases: 7-day average and daily

Deaths: Daily

Impact in Africa, continued Cases: 7-day average and daily Deaths: Daily