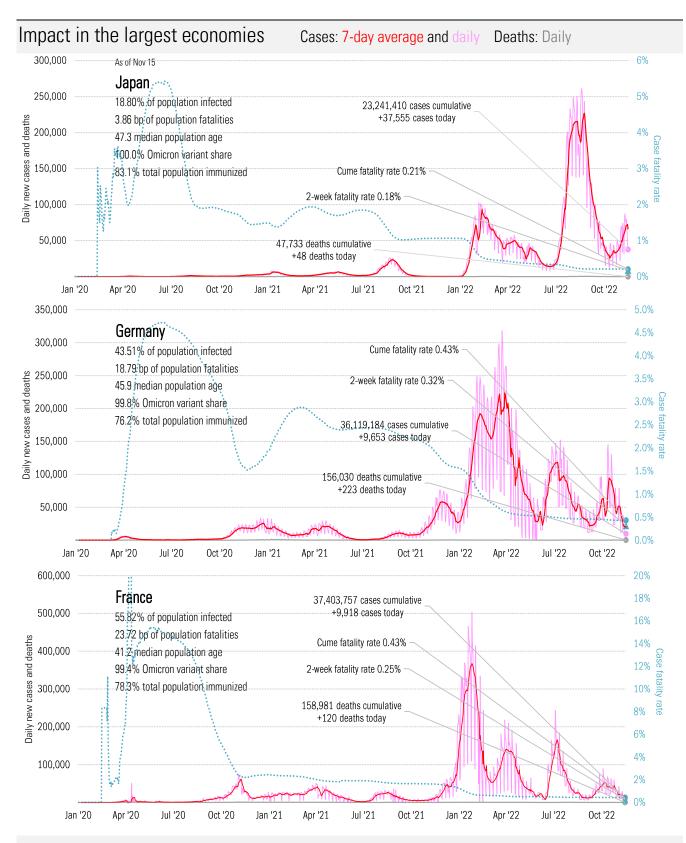

From Ground Zero to the Rio Grande

Cases: 7-day average and daily Deaths: Daily

Source: Johns Hopkins, TrendMacro calculations

Cases: 7-day average and daily Deaths: Daily

TrendMacro Data Insights: Covid-2019 Monitor

Source: Johns Hopkins, TrendMacro calculations

TrendMacro Data Insights: Covid-2019 Monitor

Impact in the BRICs ex-China Cases: 7-day average and daily

Deaths: Daily

Impact in Africa, continued Cases: 7-day average and daily Deaths: Daily