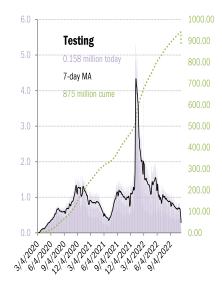

Source: Johns Hopkins, Dept. of Health and Human Services, CDC, TrendMacro calculations

**China provincial** coronavirus <u>case</u> accelerometer... tracking the "zero Covid" curves *Cumulative reported cases this year, log scale: flat line indicates "zero Covid"* 