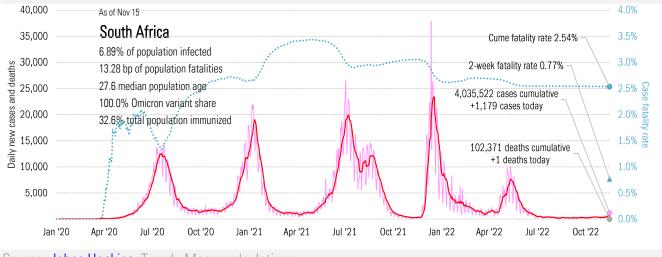

Source: Johns Hopkins, TrendMacro calculations

TrendMacro Data Insights: Covid-2019 Monitor

Impact in the BRICs ex-China Cases: 7-day average and daily

Deaths: Daily

Impact in Africa, continued Cases: 7-day average and daily Deaths: Daily