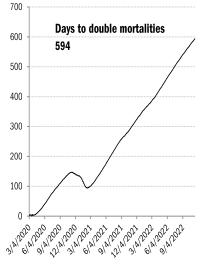

From Ground Zero to the Rio Grande

Cases: 7-day average and daily Deaths: Daily

Source: Johns Hopkins, TrendMacro calculations

Cases: 7-day average and daily Deaths: Daily

TrendMacro Data Insights: Covid-2019 Monitor