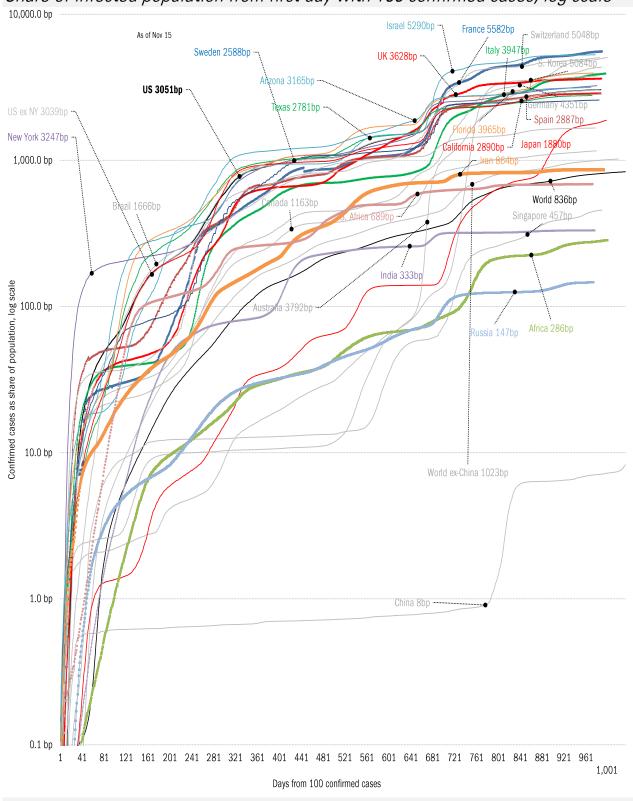

# Meme of the day

Source: Our beloved clients, Power Line blog "The Week in Pictures" and CTUP

The global coronavirus <u>case</u> accelerometer... tracking the world's infection curves Share of infected population from first day with 100 confirmed cases, log scale