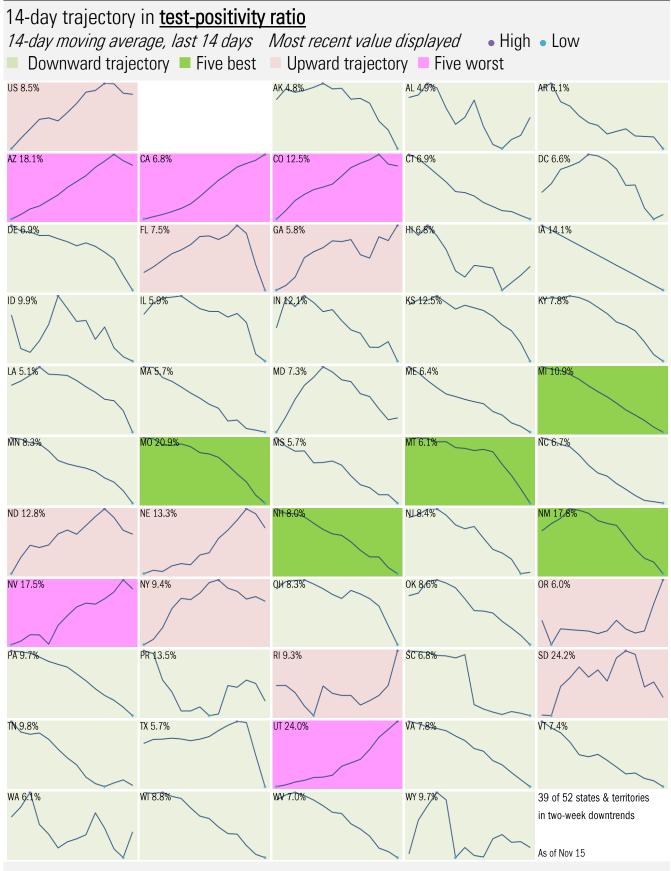

From Ground Zero to the Rio Grande

Cases: 7-day average and daily Deaths: Daily

Source: Johns Hopkins, TrendMacro calculations

Cases: 7-day average and daily Deaths: Daily

TrendMacro Data Insights: Covid-2019 Monitor