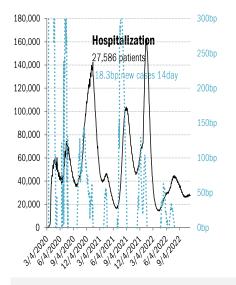

#### The demographics of US vaccination

Source: CDC, CDC, Our World in Data, TrendMacro calculations

Source: Johns Hopkins, Covid Act Now, TrendMacro calculations

Source: Distributions <u>CDC</u>, Comorbidities <u>CDC</u>, TrendMacro calculations