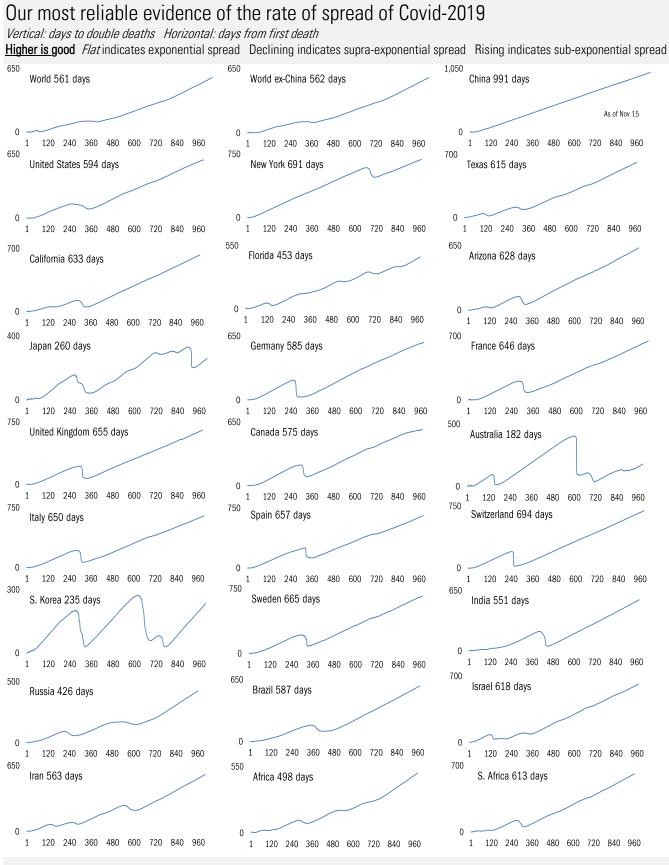

border policy vacated by federal

judge Aleaziz, Cindy Carcamo

*Los Angeles Times* November 15, 2022

# The incredible disappointment of Elon Musk's first weeks owning Twitter (PART TWO)

Alex Berenson *Unreported Truths* November 15, 2022

#### California Reports Spending \$192 Million On COVID Graphic Design Unleash Prosperity Hotline

November 15, 2022

# Meme of the day



Source: Our beloved clients, Power Line blog "The Week in Pictures" and CTUP



The global coronavirus <u>case</u> accelerometer... tracking the world's infection curves Share of infected population from first day with 100 confirmed cases, log scale

The global coronavirus <u>mortality</u> accelerometer ... tracking the world's fatality curves *Share of deceased population from day of first fatality, log scale* 









Source: Covid Act Now, TrendMacro calculations

From Ground Zero to the Rio Grande

Cases: 7-day average and daily Deaths: Daily



Source: Johns Hopkins, TrendMacro calculations





Cases: 7-day average and daily Deaths: Daily



TrendMacro Data Insights: Covid-2019 Monitor



Source: Johns Hopkins, TrendMacro calculations









TrendMacro Data Insights: Covid-2019 Monitor

Impact in the BRICs ex-China Cases: 7-day average and daily

Deaths: Daily





Impact in Africa, continued Cases: 7-day average and daily Deaths: Daily