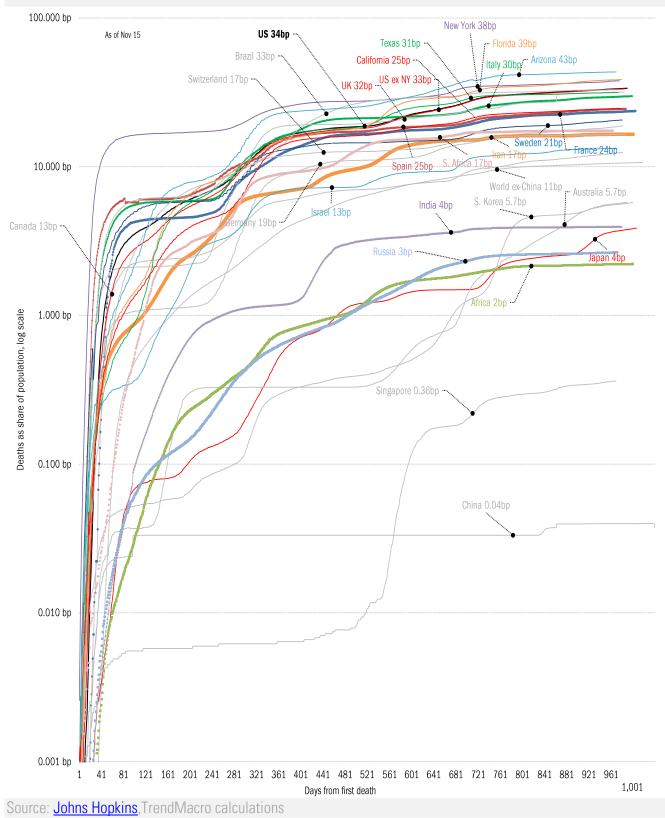

The global coronavirus <u>mortality</u> accelerometer ... tracking the world's fatality curves *Share of deceased population from day of first fatality, log scale* 

Source: Covid Act Now, TrendMacro calculations