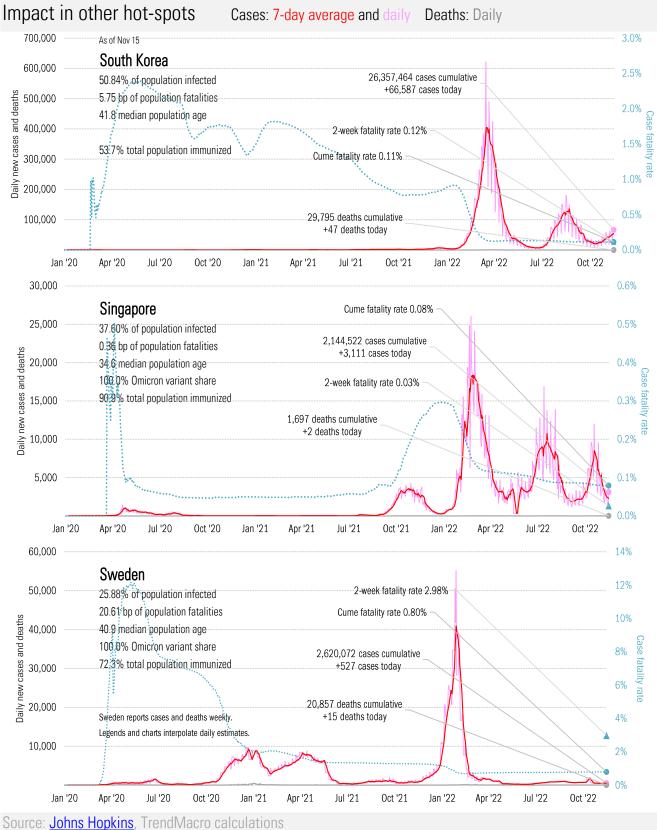

From Ground Zero to the Rio Grande

Cases: 7-day average and daily Deaths: Daily

Source: Johns Hopkins, TrendMacro calculations

Cases: 7-day average and daily Deaths: Daily

TrendMacro Data Insights: Covid-2019 Monitor

Source: Johns Hopkins, TrendMacro calculations

TrendMacro Data Insights: Covid-2019 Monitor

Impact in the BRICs ex-China Cases: 7-day average and daily

Deaths: Daily

Impact in Africa, continued Cases: 7-day average and daily Deaths: Daily