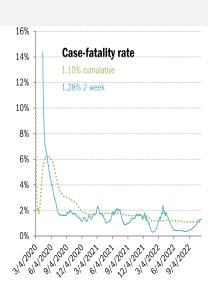

#### The demographics of US vaccination

Source: CDC, CDC, Our World in Data, TrendMacro calculations

Source: Johns Hopkins, Covid Act Now, TrendMacro calculations

Source: Distributions <u>CDC</u>, Comorbidities <u>CDC</u>, TrendMacro calculations