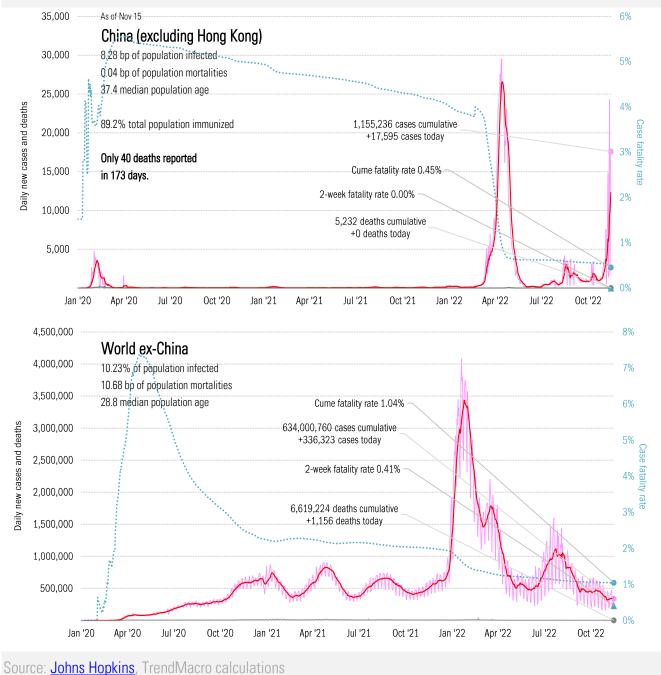

Source: Johns Hopkins, TrendMacro calculations

TrendMacro Data Insights: Covid-2019 Monitor

Impact in the BRICs ex-China Cases: 7-day average and daily

Deaths: Daily

Impact in Africa, continued Cases: 7-day average and daily Deaths: Daily