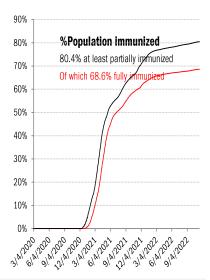

| Administered Cumulative Today Immunity Full Partial   Doses 662,681,441 +0.815 million US 685.5% 80.2%   Of which boosters: +0.815 million UK 75.2% 79.7%   One dose % Pop Immune % pop New immune today France 78.3% 80.5%   Total population 275,346,421 82% 234,555,714 70% +0.062 million Spain 85.5% 86.9%   Age 12 to 17 18,347,933 73% 15,688,853 62% +0.003 million Germany 76.2% 77.7%   Age 18 to 64 183,281,042 90% 155,734,230 77% +0.015 million Italy 81.3% 86.1%   Age 65 and over 60,724,196 100% 53,130,217 97% +0.015 million Australia 83.2% 85.7% | Rolling out the vaccines in the US and the world <u>Updates weekly on Friday</u> |          |                                                       |             |        |         |           |        |                |         |                  |         |             |
|-----------------------------------------------------------------------------------------------------------------------------------------------------------------------------------------------------------------------------------------------------------------------------------------------------------------------------------------------------------------------------------------------------------------------------------------------------------------------------------------------------------------------------------------------------------------------|----------------------------------------------------------------------------------|----------|-------------------------------------------------------|-------------|--------|---------|-----------|--------|----------------|---------|------------------|---------|-------------|
| Of which boosters: +0.815 million UK 75.2% 79.7%   One dose % Pop Immune % pop New immune today France 78.3% 80.5%   Total population 275,346,421 82% 234,555,714 70% +0.062 million Spain 85.5% 86.9%   Age 12 to 17 18,347,933 73% 15,688,853 62% +0.003 million Germany 76.2% 77.7%   Age 18 to 64 183,281,042 90% 155,734,230 77% +0.034 million Italy 81.3% 86.1%                                                                                                                                                                                                | Administered Cumulative                                                          |          |                                                       |             |        |         |           | То     |                |         | Full             | Partial |             |
| One dose% PopImmune% popNew immune todayFrance78.3%80.5%Total population275,346,42182%234,555,71470%+0.062 millionSpain85.5%86.9%Age 12 to 1718,347,93373%15,688,85362%+0.003 millionGermany76.2%77.7%Age 18 to 64183,281,04290%155,734,23077%+0.034 millionItaly81.3%86.1%                                                                                                                                                                                                                                                                                           | Doses                                                                            |          | 66                                                    | 662,681,441 |        |         |           |        | +0.815         | million |                  |         |             |
| Total population275,346,42182%234,555,71470%+0.062 millionSpain85.5%86.9%Age 12 to 1718,347,93373%15,688,85362%+0.003 millionGermany76.2%77.7%Age 18 to 64183,281,04290%155,734,23077%+0.034 millionItaly81.3%86.1%                                                                                                                                                                                                                                                                                                                                                   |                                                                                  |          |                                                       |             |        |         |           |        |                |         |                  |         |             |
| Age 12 to 1718,347,93373%15,688,85362%+0.003 millionGermany76.2%77.7%Age 18 to 64183,281,04290%155,734,23077%+0.034 millionItaly81.3%86.1%                                                                                                                                                                                                                                                                                                                                                                                                                            |                                                                                  |          |                                                       |             |        |         |           |        |                |         | -                |         |             |
| Age 18 to 64 183,281,042 90% 155,734,230 77% +0.034 million Italy 81.3% 86.1%                                                                                                                                                                                                                                                                                                                                                                                                                                                                                         |                                                                                  |          |                                                       |             |        |         |           |        |                |         |                  |         |             |
|                                                                                                                                                                                                                                                                                                                                                                                                                                                                                                                                                                       |                                                                                  |          |                                                       |             |        |         |           |        |                |         | -                |         |             |
| Age 65 and over 60.724.196 100% 53.130.217 97% +0.015 million Australia 83.2% 85.7%                                                                                                                                                                                                                                                                                                                                                                                                                                                                                   | 0                                                                                |          |                                                       |             |        |         |           |        |                |         | -                |         |             |
| •                                                                                                                                                                                                                                                                                                                                                                                                                                                                                                                                                                     |                                                                                  |          | 60,724,196                                            |             | 100%   |         | 3,130,217 | 97%    | +0.015 million |         |                  |         |             |
| Other Israel 65.2% 71.1%                                                                                                                                                                                                                                                                                                                                                                                                                                                                                                                                              |                                                                                  |          |                                                       |             |        |         |           |        |                |         |                  |         |             |
| 3% Canada 82.3% 88.3%                                                                                                                                                                                                                                                                                                                                                                                                                                                                                                                                                 | 3%                                                                               |          |                                                       |             |        |         |           |        |                |         |                  |         |             |
| Moderna State Best Japan 83.1% 84.2%                                                                                                                                                                                                                                                                                                                                                                                                                                                                                                                                  | Moderna                                                                          |          | State<br>At least partial immunity<br>as % population |             | Best   |         |           |        |                |         |                  |         |             |
| 38% Africa 24.8% 31.0%                                                                                                                                                                                                                                                                                                                                                                                                                                                                                                                                                |                                                                                  |          |                                                       |             | Middle |         |           |        |                |         |                  |         |             |
| Ptizer                                                                                                                                                                                                                                                                                                                                                                                                                                                                                                                                                                |                                                                                  | Pfizer   |                                                       |             |        |         |           |        |                |         |                  |         |             |
| 59% as % population Brazil 80.0% 87.0%                                                                                                                                                                                                                                                                                                                                                                                                                                                                                                                                |                                                                                  |          |                                                       |             |        |         |           |        |                |         |                  |         |             |
| Full immunity China 89.2% 91.4%                                                                                                                                                                                                                                                                                                                                                                                                                                                                                                                                       |                                                                                  |          |                                                       |             | Worst  |         |           |        |                |         |                  |         |             |
|                                                                                                                                                                                                                                                                                                                                                                                                                                                                                                                                                                       | 72.3%                                                                            |          | "Immunity" = two doses                                |             |        |         |           | 1      | An of Nov 11   |         | Giobal data dili |         | rces, uming |
|                                                                                                                                                                                                                                                                                                                                                                                                                                                                                                                                                                       |                                                                                  |          | minunity – two doses                                  |             |        |         |           |        | AS ULINUV TI   |         |                  |         |             |
| 64.7% <b>74.3%</b> 95.0%                                                                                                                                                                                                                                                                                                                                                                                                                                                                                                                                              | 64.7%                                                                            |          |                                                       |             |        |         |           |        |                |         |                  |         |             |
| 67.6% 82.4%                                                                                                                                                                                                                                                                                                                                                                                                                                                                                                                                                           |                                                                                  | 14/4     |                                                       | MT          | ND     | N A N I |           | N A I  | 1              | NIV/    |                  |         |             |
|                                                                                                                                                                                                                                                                                                                                                                                                                                                                                                                                                                       |                                                                                  |          |                                                       |             |        |         |           |        |                |         |                  |         |             |
| 84.2% 63.3% 67.5% 68.5% 77.9% 78.5% 68.9% 93.4% 95.0% 86.2%   75.2% 50.2% 51.2% 51.2% 51.2% 51.2% 51.2% 51.2% 51.2% 51.2% 51.2% 51.2% 51.2% 51.2% 51.2% 51.2% 51.2% 51.2% 51.2% 51.2% 51.2% 51.2% 51.2% 51.2% 51.2% 51.2% 51.2% 51.2% 51.2% 51.2% 51.2% 51.2% 51.2% 51.2% 51.2% 51.2% 51.2% 51.2% 51.2% 51.2% 51.2% 51.2% 51.2% 51.2% 51.2% 51.2% 51.2% 51.2% 51.2% 51.2% 51.2% 51.2% 51.2% 51.2% 51.2% 51.2% 51.2% 51.2% 51.2% 51.2% 51.2% 51.2% 51.2% 51.2% 51.2% 51.2% 51.2% 51.2% 51.2% 51.2% 51.2% 51.2% 51.2% 51.2% 51.2% 51.2% 51.2% 51.                       |                                                                                  |          |                                                       |             |        |         |           |        |                |         |                  |         |             |
| 75.2% 56.0% 58.6% 57.9% 71.4% 70.7% 61.9% 79.8% 84.4% 70.5%   OR NV WY SD IA IN OH PA NJ MA                                                                                                                                                                                                                                                                                                                                                                                                                                                                           |                                                                                  |          |                                                       |             |        |         |           |        | D۸             |         |                  | 70.5%   | 1           |
| 80.5% 78.0% 60.3% 82.3% 70.0% 63.8% 65.2% 89.2% 93.6% 95.0%                                                                                                                                                                                                                                                                                                                                                                                                                                                                                                           | c                                                                                |          |                                                       |             |        |         |           |        |                |         |                  |         |             |
| 70.0% 70.0% 63.8% 57.3% 60.0% 72.1% 78.3% 82.9%                                                                                                                                                                                                                                                                                                                                                                                                                                                                                                                       |                                                                                  |          |                                                       |             |        |         |           |        |                |         |                  |         |             |
| CA UT CO NE MO KY WV VA MD CT RI                                                                                                                                                                                                                                                                                                                                                                                                                                                                                                                                      |                                                                                  |          |                                                       |             |        |         |           |        |                |         |                  | BI      | 1           |
| 85.5% 74.5% 82.7% 72.6% 68.6% 68.2% 67.0% 89.6% 90.5% 95.0% 95.0%                                                                                                                                                                                                                                                                                                                                                                                                                                                                                                     | c                                                                                |          |                                                       |             |        |         |           |        |                |         |                  |         |             |
| 74.4% 66.1% 72.8% 65.6% 58.3% 59.1% 59.3% 75.7% 78.8% 82.2% 86.7%                                                                                                                                                                                                                                                                                                                                                                                                                                                                                                     |                                                                                  |          |                                                       |             |        |         |           |        |                |         |                  |         |             |
| AZ NM KS AR TN NC SC DC DE                                                                                                                                                                                                                                                                                                                                                                                                                                                                                                                                            |                                                                                  | / 4.4 /0 |                                                       |             |        |         |           |        |                |         |                  | 00.7 /0 |             |
| 76.3% 92.7% 75.3% 69.1% 64.0% 90.3% 70.3% 95.0% 86.6%                                                                                                                                                                                                                                                                                                                                                                                                                                                                                                                 |                                                                                  |          |                                                       |             |        |         |           |        |                |         |                  |         |             |
| 65.4% 74.2% 64.5% 56.3% 56.0% 65.8% 59.3% 83.6% 72.0%                                                                                                                                                                                                                                                                                                                                                                                                                                                                                                                 |                                                                                  |          |                                                       |             |        |         |           |        |                |         |                  |         |             |
| OK LA MS AL GA                                                                                                                                                                                                                                                                                                                                                                                                                                                                                                                                                        |                                                                                  |          | 00.170                                                | 7 1.2 /0    |        |         |           |        |                | 00.070  | 72.070           |         |             |
| 73.8% 62.5% 61.3% 64.4% 67.6%                                                                                                                                                                                                                                                                                                                                                                                                                                                                                                                                         |                                                                                  |          |                                                       |             |        |         |           |        |                |         |                  |         |             |
| HI 59.8% 54.8% 53.4% 52.6% 56.7%                                                                                                                                                                                                                                                                                                                                                                                                                                                                                                                                      | HI                                                                               |          |                                                       |             |        |         |           |        |                |         |                  |         |             |
| 90.5% TX FL PR                                                                                                                                                                                                                                                                                                                                                                                                                                                                                                                                                        |                                                                                  |          |                                                       |             |        | 91.070  | 00.170    | 92.070 | 00.770         | FL      | ] [              | PR      | 1           |
| 80.8% 81.7% 95.0%                                                                                                                                                                                                                                                                                                                                                                                                                                                                                                                                                     |                                                                                  |          |                                                       |             |        |         |           |        |                |         |                  | 1       |             |
| 62.7% 68.9% 86.4%                                                                                                                                                                                                                                                                                                                                                                                                                                                                                                                                                     |                                                                                  |          |                                                       |             |        |         |           |        |                |         |                  |         |             |

#### The demographics of US vaccination

Source: CDC, CDC, Our World in Data, TrendMacro calculations

Source: Johns Hopkins, Covid Act Now, TrendMacro calculations

Source: Distributions <u>CDC</u>, Comorbidities <u>CDC</u>, TrendMacro calculations