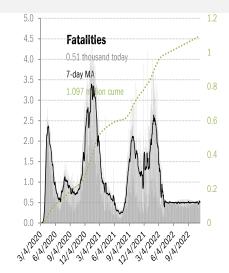

From Ground Zero to the Rio Grande

Cases: 7-day average and daily Deaths: Daily

Source: Johns Hopkins, TrendMacro calculations

Cases: 7-day average and daily Deaths: Daily

TrendMacro Data Insights: Covid-2019 Monitor