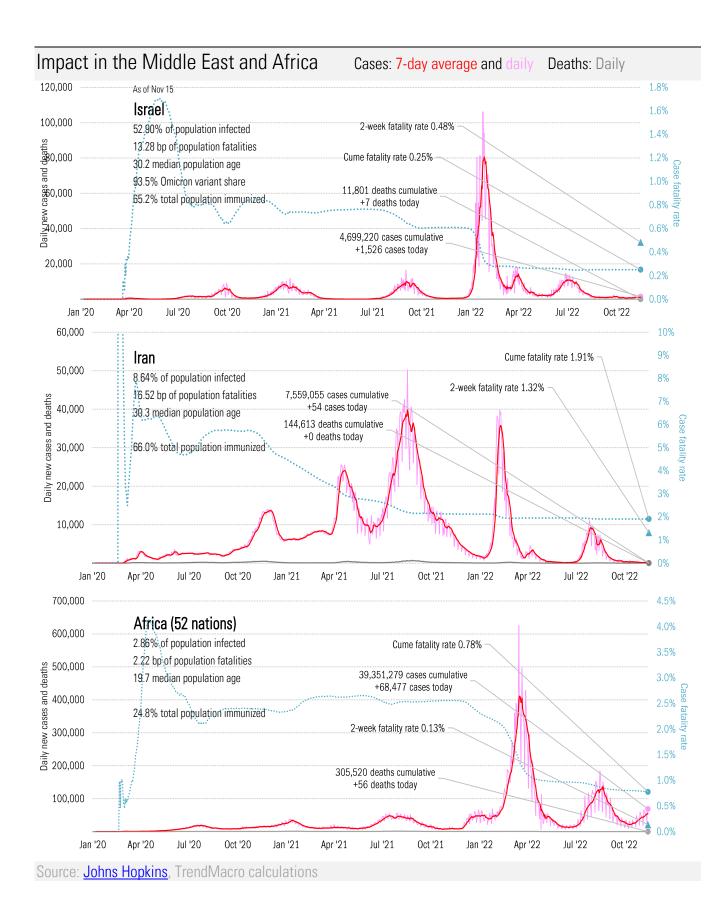

Source: Johns Hopkins, TrendMacro calculations

TrendMacro Data Insights: Covid-2019 Monitor

Impact in the BRICs ex-China Cases: 7-day average and daily

Deaths: Daily

Impact in Africa, continued Cases: 7-day average and daily Deaths: Daily