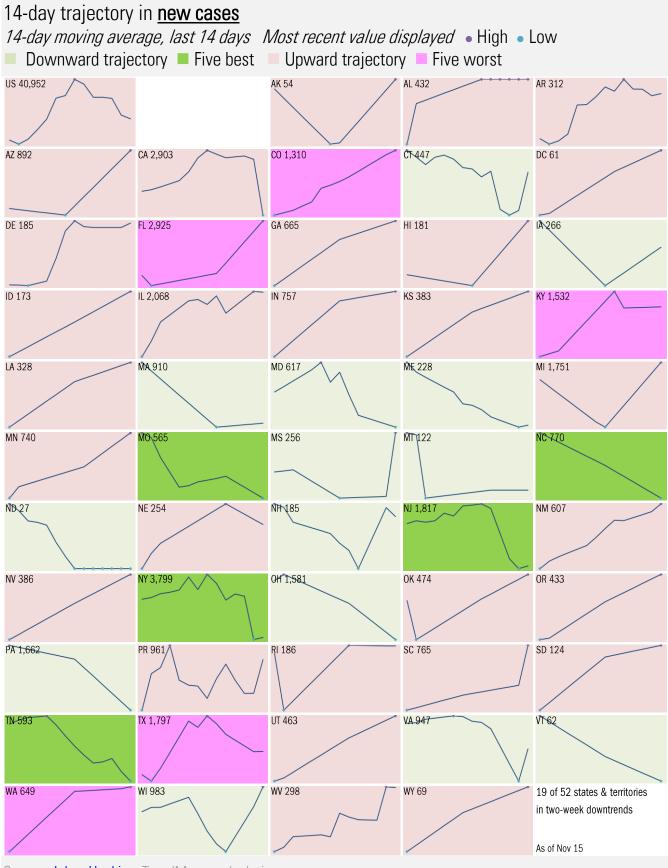

From Ground Zero to the Rio Grande

Cases: 7-day average and daily Deaths: Daily

Source: Johns Hopkins, TrendMacro calculations

Cases: 7-day average and daily Deaths: Daily

TrendMacro Data Insights: Covid-2019 Monitor