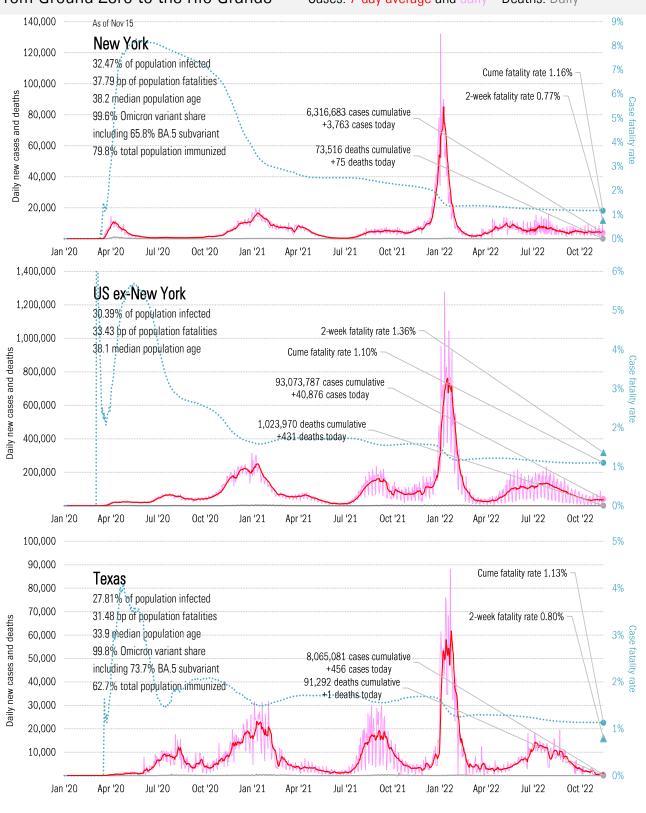

From Ground Zero to the Rio Grande

Cases: 7-day average and daily Deaths: Daily

Source: Johns Hopkins, TrendMacro calculations

Cases: 7-day average and daily Deaths: Daily

TrendMacro Data Insights: Covid-2019 Monitor