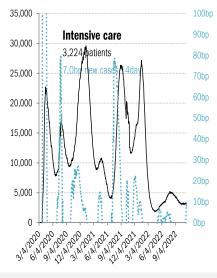

#### The demographics of US vaccination

Source: CDC, CDC, Our World in Data, TrendMacro calculations

Source: Johns Hopkins, Covid Act Now, TrendMacro calculations

Source: Distributions <u>CDC</u>, Comorbidities <u>CDC</u>, TrendMacro calculations