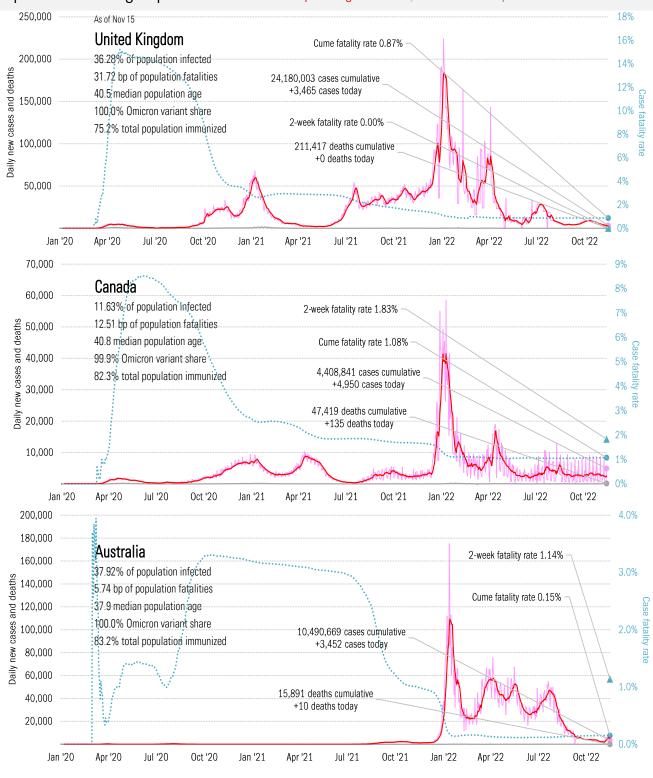

From Ground Zero to the Rio Grande

Cases: 7-day average and daily Deaths: Daily

Source: Johns Hopkins, TrendMacro calculations

Cases: 7-day average and daily Deaths: Daily

TrendMacro Data Insights: Covid-2019 Monitor

Source: Johns Hopkins, TrendMacro calculations

TrendMacro Data Insights: Covid-2019 Monitor

Impact in the BRICs ex-China Cases: 7-day average and daily

Deaths: Daily

Impact in Africa, continued Cases: 7-day average and daily Deaths: Daily