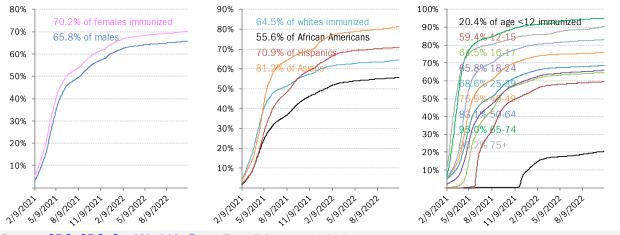

#### The demographics of US vaccination

Source: CDC, CDC, Our World in Data, TrendMacro calculations

Source: Johns Hopkins, Covid Act Now, TrendMacro calculations

Source: Distributions <u>CDC</u>, Comorbidities <u>CDC</u>, TrendMacro calculations