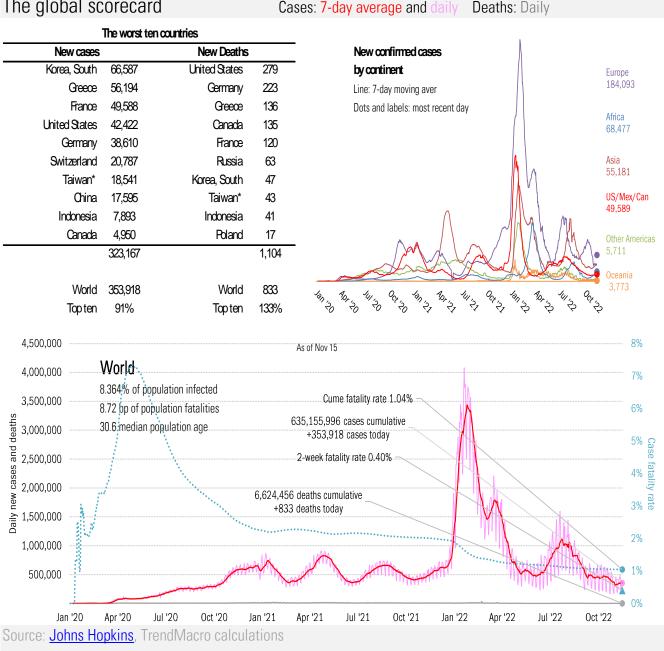

# The global scorecard

Source: Johns Hopkins, Dept. of Health and Human Services, CDC, TrendMacro calculations

**China provincial** coronavirus <u>case</u> accelerometer... tracking the "zero Covid" curves *Cumulative reported cases this year, log scale: flat line indicates "zero Covid"* 