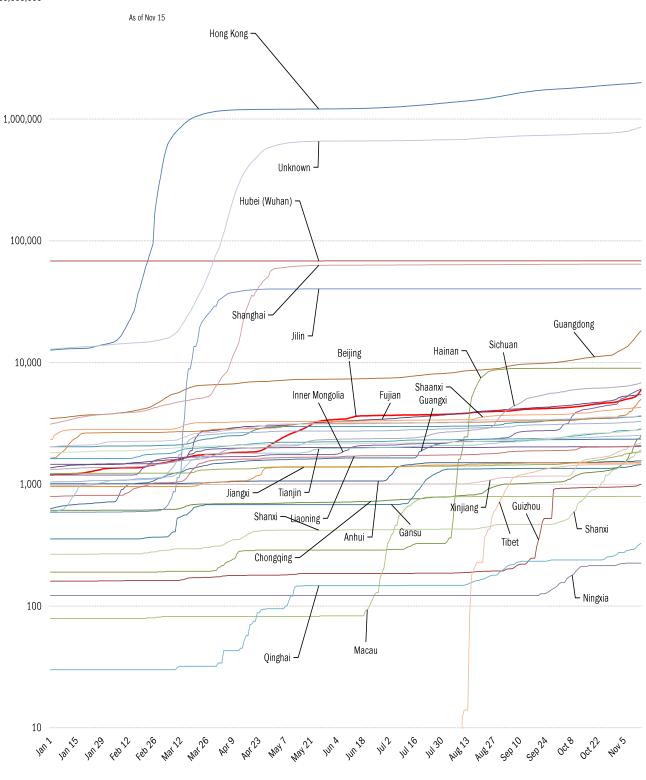

Source: Johns Hopkins, Dept. of Health and Human Services, CDC, TrendMacro calculations

**China provincial** coronavirus <u>case</u> accelerometer... tracking the "zero Covid" curves *Cumulative reported cases this year, log scale: flat line indicates "zero Covid"* 