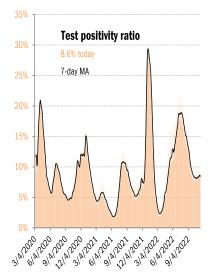

Source: Johns Hopkins, Dept. of Health and Human Services, CDC, TrendMacro calculations

**China provincial** coronavirus <u>case</u> accelerometer... tracking the "zero Covid" curves *Cumulative reported cases this year, log scale: flat line indicates "zero Covid"* 