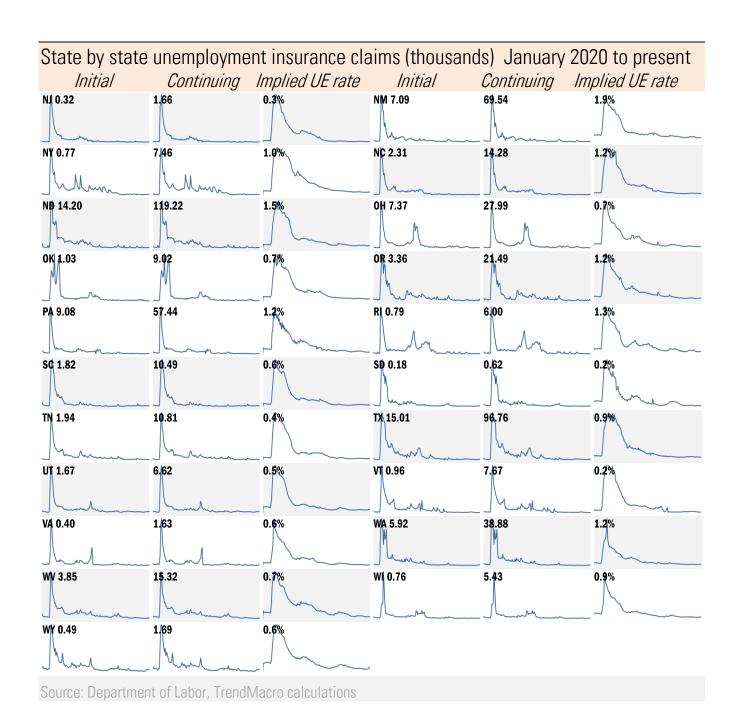

Jan Feb Mar Apr May Jun Jul Aug Sep Oct Nov Dec Jan Feb Mar Apr May Jun Jul Aug Sep Oct Nov Dec Jan Feb Mar Apr May Jun Jul Aug Sep Oct

Jan Feb Mar Apr May Jun Jul Aug Sep Oct Nov Dec Jan Feb Mar Apr May Jun Jul Aug Sep Oct Nov Dec Jan Feb Mar Apr May Jun Jul Aug Sep Oct Nov

Source: Department of Labor, Bloomberg, TrendMacro calculations