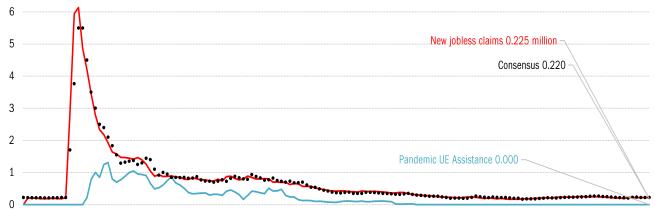

## High-frequency view of the US labor market: weekly unemployment claims (millions)

Jan Feb Mar Apr May Jun Jul Aug Sep Oct Nov Dec Jan Feb Mar Apr May Jun Jul Aug Sep Oct Nov Dec Jan Feb Mar Apr May Jun Jul Aug Sep Oct Nov

Source: Department of Labor, Bloomberg, TrendMacro calculations