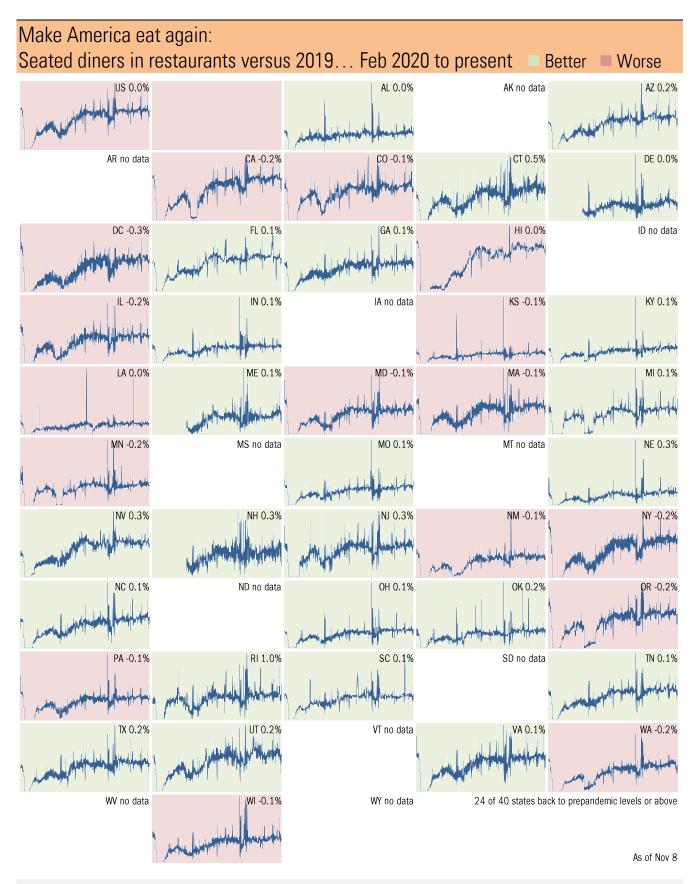

## For more information contact us:

Donald Luskin: 312 273 6766 don@trendmacro.com
Thomas Demas: 704 552 3625 tdemas@trendmacro.com

Source: Open Table, TrendMacro calculations

Source: Kastle Systems, TrendMacro calculations