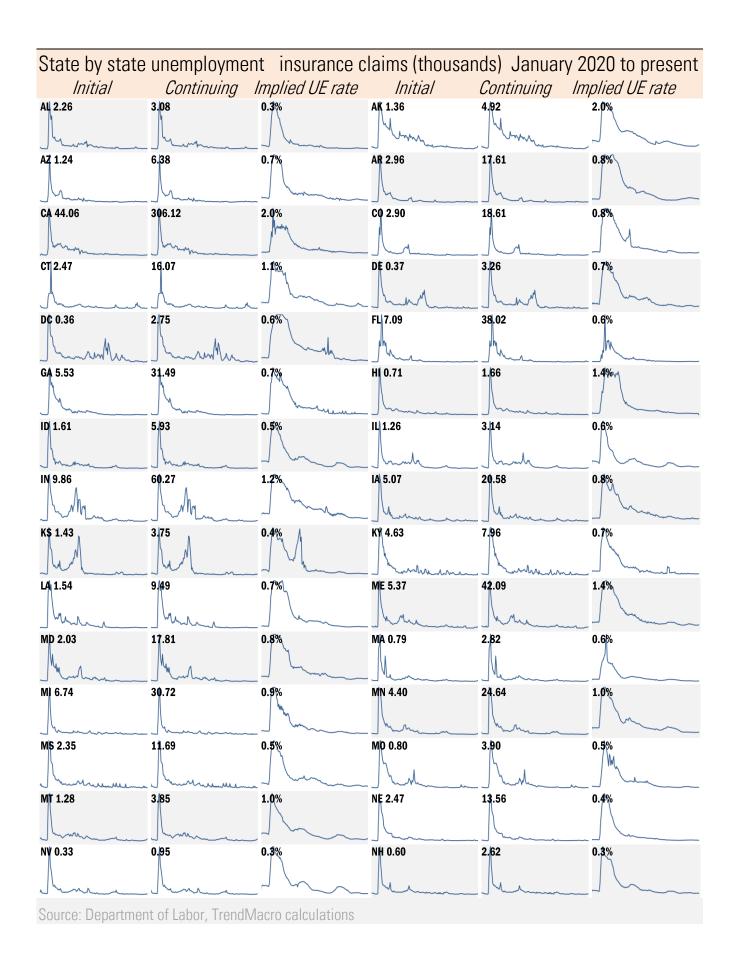

## High-frequency view of the US labor market: weekly unemployment claims (millions)

Jan Feb Mar Apr May Jun Jul Aug Sep Oct Nov Dec Jan Feb Mar Apr May Jun Jul Aug Sep Oct Nov Dec Jan Feb Mar Apr May Jun Jul Aug Sep Oct Nov

Source: Department of Labor, Bloomberg, TrendMacro calculations