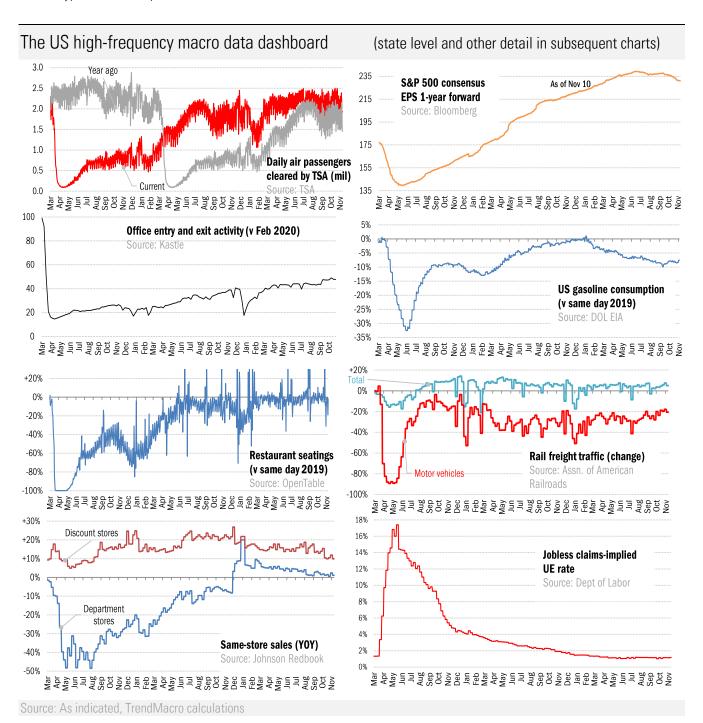

## **Data Insights: High-Frequency Post-Virus US Recovery Monitor**

Thursday, November 10, 2022



Copyright 2022 Trend Macrolytics LLC. All rights reserved. This document is not to be forwarded to individuals or organizations not authorized by Trend Macrolytics LLC to receive it. For information purposes only; not to be deemed to be recommendations for buying or selling specific securities or to constitute personalized investment advice. Derived from sources deemed to be reliable, but no warranty is made as to accuracy.

## High-frequency view of the US labor market: weekly unemployment claims (millions)



Jan Feb Mar Apr May Jun Jul Aug Sep Oct Nov Dec Jan Feb Mar Apr May Jun Jul Aug Sep Oct Nov Dec Jan Feb Mar Apr May Jun Jul Aug Sep Oct Nov



Jan Feb Mar Apr May Jun Jul Aug Sep Oct Nov Dec Jan Feb Mar Apr May Jun Jul Aug Sep Oct Nov Dec Jan Feb Mar Apr May Jun Jul Aug Sep Oct