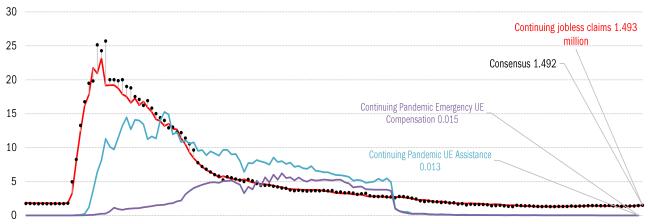

Jan Feb Mar Apr May Jun Jul Aug Sep Oct Nov Dec Jan Feb Mar Apr May Jun Jul Aug Sep Oct Nov Dec Jan Feb Mar Apr May Jun Jul Aug Sep Oct

Jan Feb Mar Apr May Jun Jul Aug Sep Oct Nov Dec Jan Feb Mar Apr May Jun Jul Aug Sep Oct Nov Dec Jan Feb Mar Apr May Jun Jul Aug Sep Oct Nov

Source: Department of Labor, Bloomberg, TrendMacro calculations