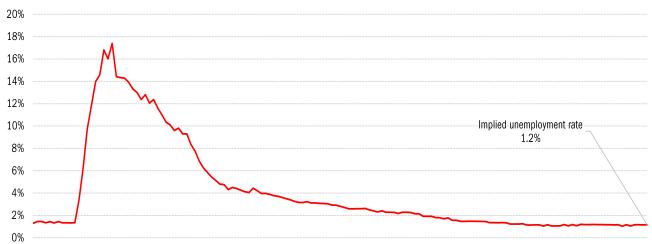

## High-frequency view of the US labor market: weekly unemployment claims (millions)

Jan Feb Mar Apr May Jun Jul Aug Sep Oct Nov Dec Jan Feb Mar Apr May Jun Jul Aug Sep Oct Nov Dec Jan Feb Mar Apr May Jun Jul Aug Sep Oct Nov

Source: Department of Labor, Bloomberg, TrendMacro calculations