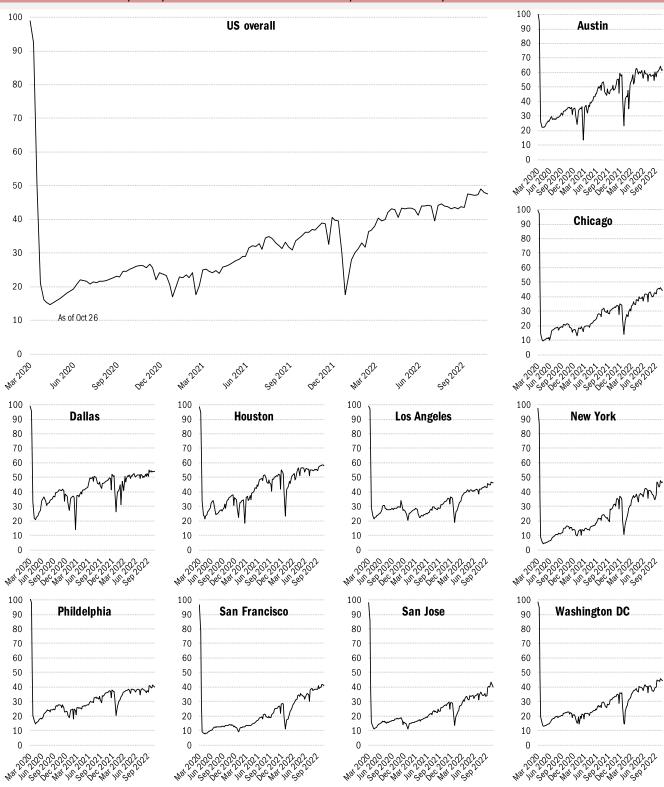

## For more information contact us:

Donald Luskin: 312 273 6766 don@trendmacro.com
Thomas Demas: 704 552 3625 tdemas@trendmacro.com

Source: Open Table, TrendMacro calculations

Source: Kastle Systems, TrendMacro calculations