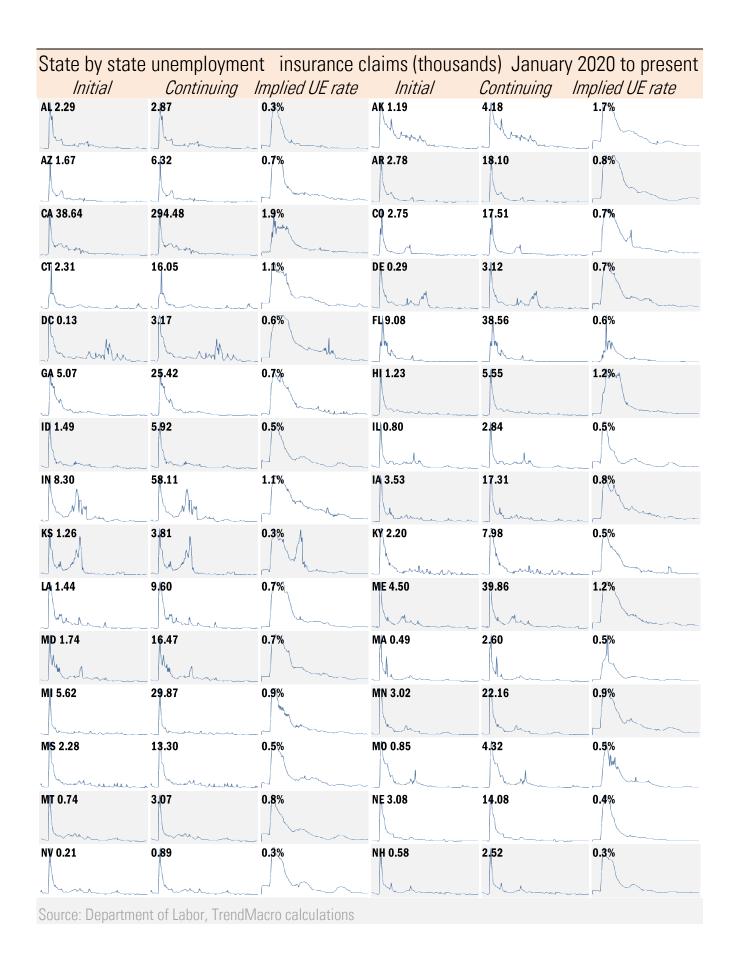

## High-frequency view of the US labor market: weekly unemployment claims (millions)

Jan Feb Mar Apr May Jun Jul Aug Sep Oct Nov Dec Jan Feb Mar Apr May Jun Jul Aug Sep Oct Nov Dec Jan Feb Mar Apr May Jun Jul Aug Sep Oct

Jan Feb Mar Apr May Jun Jul Aug Sep Oct Nov Dec Jan Feb Mar Apr May Jun Jul Aug Sep Oct Nov Dec Jan Feb Mar Apr May Jun Jul Aug Sep Oct

Jan Feb Mar Apr May Jun Jul Aug Sep Oct Nov Dec Jan Feb Mar Apr May Jun Jul Aug Sep Oct Nov Dec Jan Feb Mar Apr May Jun Jul Aug Sep Oct Source: Department of Labor, Bloomberg, TrendMacro calculations