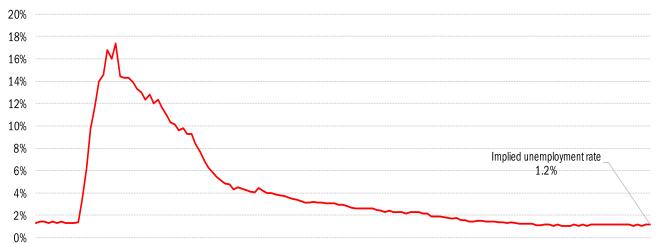

## High-frequency view of the US labor market: weekly unemployment claims (millions)

Jan Feb Mar Apr May Jun Jul Aug Sep Oct Nov Dec Jan Feb Mar Apr May Jun Jul Aug Sep Oct Nov Dec Jan Feb Mar Apr May Jun Jul Aug Sep Oct

Jan Feb Mar Apr May Jun Jul Aug Sep Oct Nov Dec Jan Feb Mar Apr May Jun Jul Aug Sep Oct Nov Dec Jan Feb Mar Apr May Jun Jul Aug Sep Oct

Jan Feb Mar Apr May Jun Jul Aug Sep Oct Nov Dec Jan Feb Mar Apr May Jun Jul Aug Sep Oct Nov Dec Jan Feb Mar Apr May Jun Jul Aug Sep Oct Source: Department of Labor, Bloomberg, TrendMacro calculations