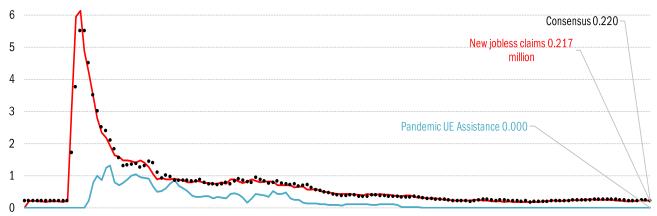

## High-frequency view of the US labor market: weekly unemployment claims (millions)

Jan Feb Mar Apr May Jun Jul Aug Sep Oct Nov Dec Jan Feb Mar Apr May Jun Jul Aug Sep Oct Nov Dec Jan Feb Mar Apr May Jun Jul Aug Sep Oct

Jan Feb Mar Apr May Jun Jul Aug Sep Oct Nov Dec Jan Feb Mar Apr May Jun Jul Aug Sep Oct Nov Dec Jan Feb Mar Apr May Jun Jul Aug Sep Oct

Jan Feb Mar Apr May Jun Jul Aug Sep Oct Nov Dec Jan Feb Mar Apr May Jun Jul Aug Sep Oct Nov Dec Jan Feb Mar Apr May Jun Jul Aug Sep Oct Source: Department of Labor, Bloomberg, TrendMacro calculations