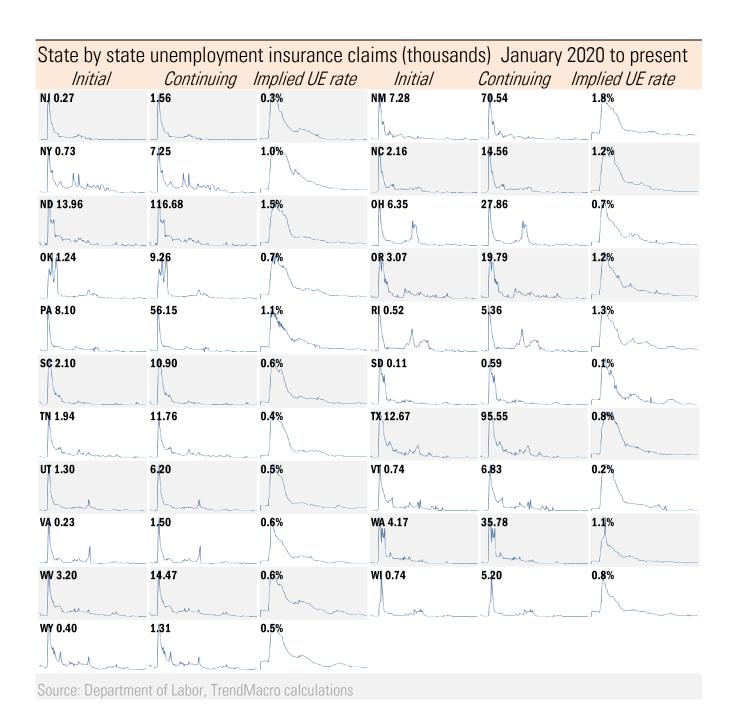

## High-frequency view of the US labor market: weekly unemployment claims (millions)

Jan Feb Mar Apr May Jun Jul Aug Sep Oct Nov Dec Jan Feb Mar Apr May Jun Jul Aug Sep Oct Nov Dec Jan Feb Mar Apr May Jun Jul Aug Sep Oct

Jan Feb Mar Apr May Jun Jul Aug Sep Oct Nov Dec Jan Feb Mar Apr May Jun Jul Aug Sep Oct Nov Dec Jan Feb Mar Apr May Jun Jul Aug Sep Oct

Jan Feb Mar Apr May Jun Jul Aug Sep Oct Nov Dec Jan Feb Mar Apr May Jun Jul Aug Sep Oct Nov Dec Jan Feb Mar Apr May Jun Jul Aug Sep Oct Source: Department of Labor, Bloomberg, TrendMacro calculations