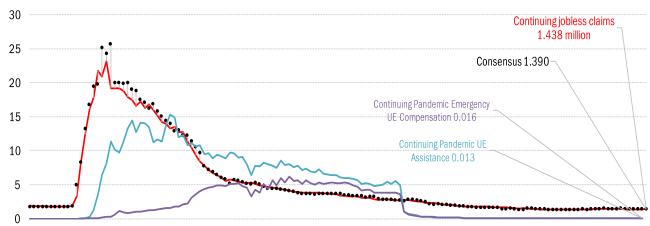

## High-frequency view of the US labor market: weekly unemployment claims (millions)

Jan Feb Mar Apr May Jun Jul Aug Sep Oct Nov Dec Jan Feb Mar Apr May Jun Jul Aug Sep Oct Nov Dec Jan Feb Mar Apr May Jun Jul Aug Sep Oct

Jan Feb Mar Apr May Jun Jul Aug Sep Oct Nov Dec Jan Feb Mar Apr May Jun Jul Aug Sep Oct Nov Dec Jan Feb Mar Apr May Jun Jul Aug Sep Oct

Jan Feb Mar Apr May Jun Jul Aug Sep Oct Nov Dec Jan Feb Mar Apr May Jun Jul Aug Sep Oct Nov Dec Jan Feb Mar Apr May Jun Jul Aug Sep Oct Source: Department of Labor, Bloomberg, TrendMacro calculations