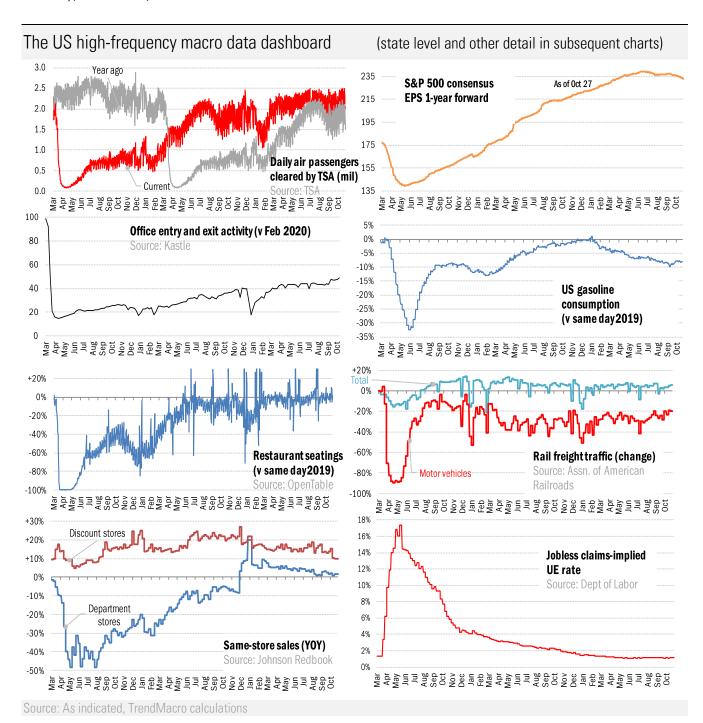

## **Data Insights: High-Frequency Post-Virus US Recovery Monitor**

Thursday, November 3, 2022

Copyright 2022 Trend Macrolytics LLC. All rights reserved. This document is not to be forwarded to individuals or organizations not authorized by Trend Macrolytics LLC to receive it. For information purposes only; not to be deemed to be recommendations for buying or selling specific securities or to constitute personalized investment advice. Derived from sources deemed to be reliable, but no warranty is made as to accuracy.