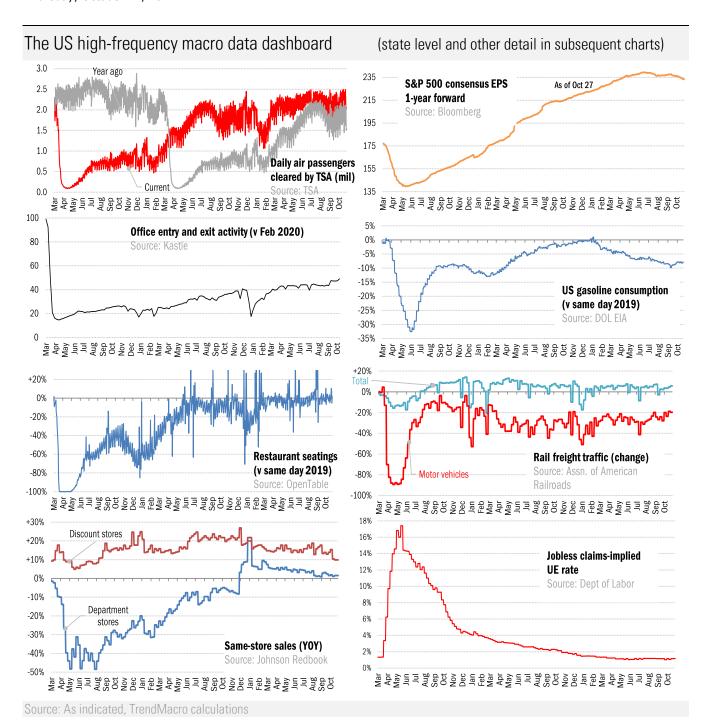

## High-frequency view of the US labor market: weekly unemployment claims (millions)

Jan Feb Mar Apr May Jun Jul Aug Sep Oct Nov Dec Jan Feb Mar Apr May Jun Jul Aug Sep Oct Nov Dec Jan Feb Mar Apr May Jun Jul Aug Sep Oct

Source: Department of Labor, Bloomberg, TrendMacro calculations