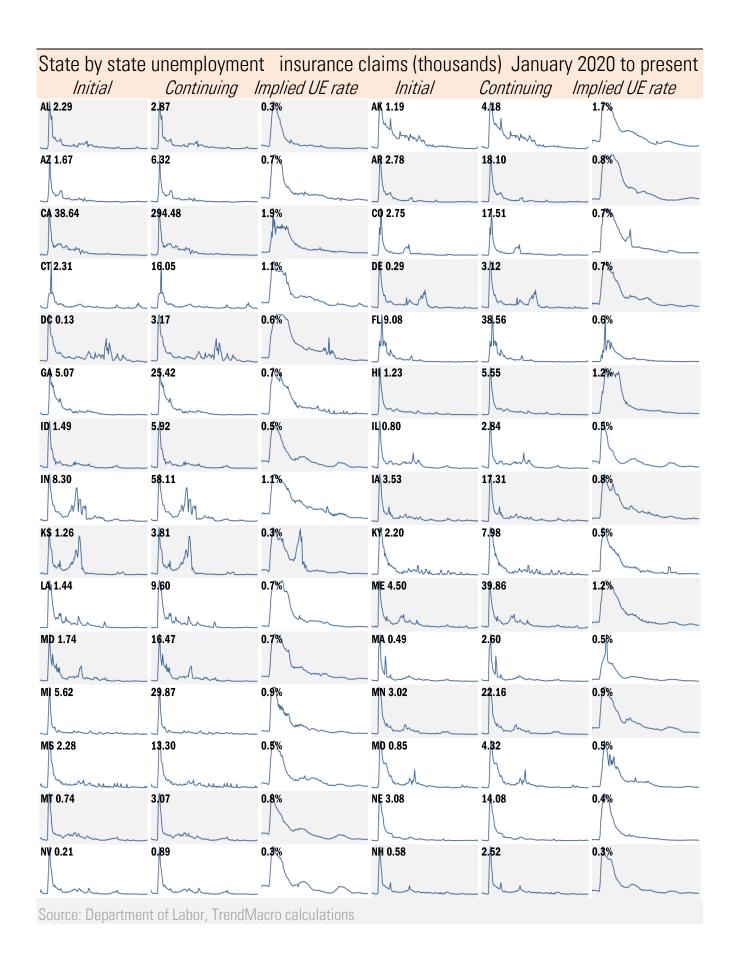

ment advice. Derived from sources deemed to be reliable, but no warranty is made as to accuracy.

## High-frequency view of the US labor market: weekly unemployment claims (millions)



Jan Feb Mar Apr May Jun Jul Aug Sep Oct Nov Dec Jan Feb Mar Apr May Jun Jul Aug Sep Oct Nov Dec Jan Feb Mar Apr May Jun Jul Aug Sep Oct



Jan Feb Mar Apr May Jun Jul Aug Sep Oct Nov Dec Jan Feb Mar Apr May Jun Jul Aug Sep Oct Nov Dec Jan Feb Mar Apr May Jun Jul Aug Sep Oct



Jan Feb Mar Apr May Jun Jul Aug Sep Oct Nov Dec Jan Feb Mar Apr May Jun Jul Aug Sep Oct Nov Dec Jan Feb Mar Apr May Jun Jul Aug Sep Oct

Source: Department of Labor, Bloomberg, TrendMacro calculations

## For more information contact us:

Donald Luskin: 312 273 6766 don@trendmacro.com
Thomas Demas: 704 552 3625 tdemas@trendmacro.com







Source: Open Table, TrendMacro calculations





Source: Kastle Systems, TrendMacro calculations