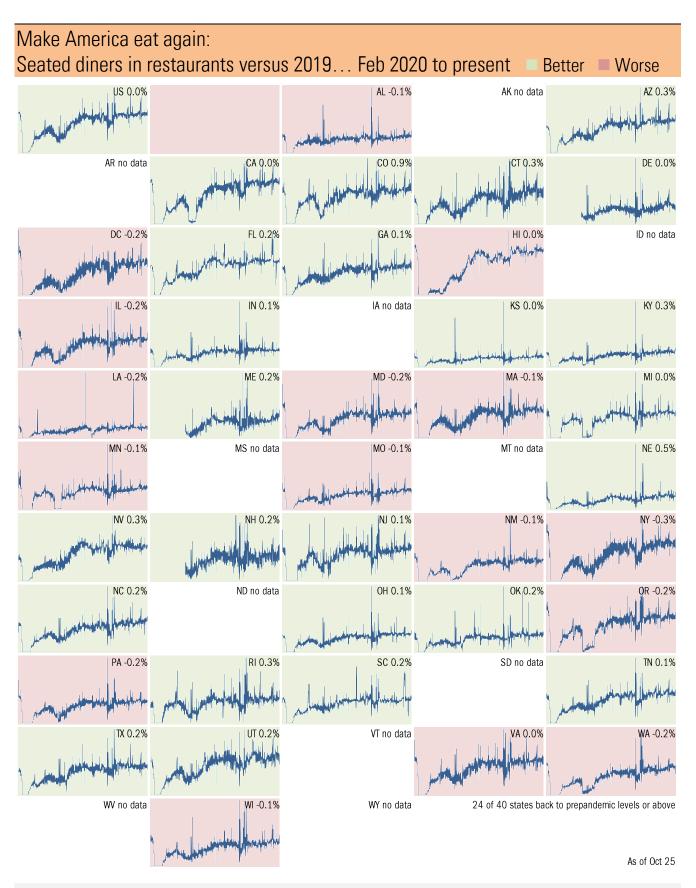

## For more information contact us:

Donald Luskin: 312 273 6766 don@trendmacro.com
Thomas Demas: 704 552 3625 tdemas@trendmacro.com

Source: Open Table, TrendMacro calculations

Source: Kastle Systems, TrendMacro calculations