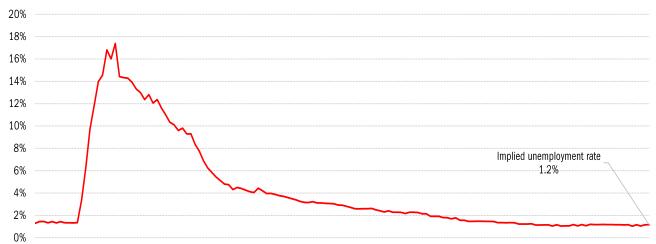

## High-frequency view of the US labor market: weekly unemployment claims (millions)

Jan Feb Mar Apr May Jun Jul Aug Sep Oct Nov Dec Jan Feb Mar Apr May Jun Jul Aug Sep Oct Nov Dec Jan Feb Mar Apr May Jun Jul Aug Sep Oct

Source: Department of Labor, Bloomberg, TrendMacro calculations