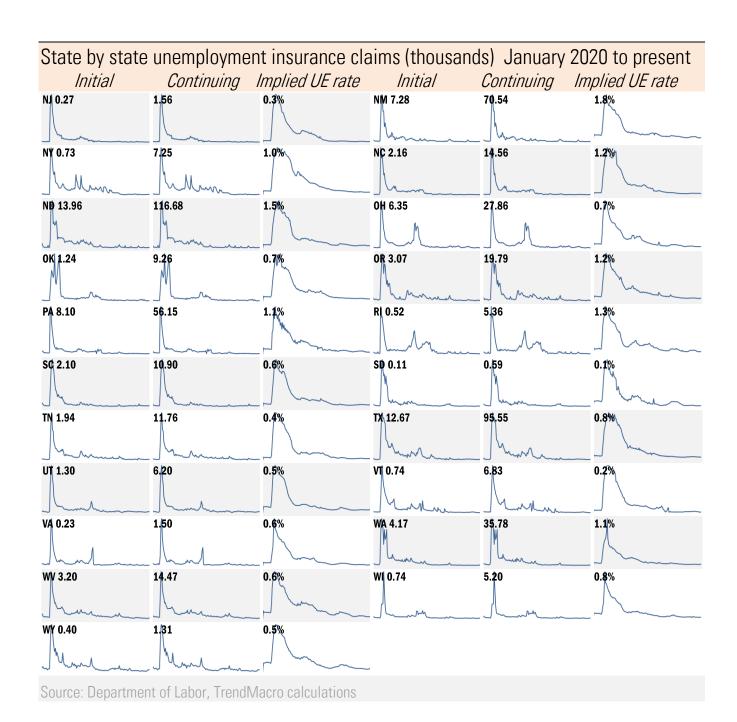

nt advice. Derived from sources deemed to be reliable, but no warranty is made as to accuracy.

## High-frequency view of the US labor market: weekly unemployment claims (millions)



Jan Feb Mar Apr May Jun Jul Aug Sep Oct Nov Dec Jan Feb Mar Apr May Jun Jul Aug Sep Oct Nov Dec Jan Feb Mar Apr May Jun Jul Aug Sep Oct



Jan Feb Mar Apr May Jun Jul Aug Sep Oct Nov Dec Jan Feb Mar Apr May Jun Jul Aug Sep Oct Nov Dec Jan Feb Mar Apr May Jun Jul Aug Sep Oct



Jan Feb Mar Apr May Jun Jul Aug Sep Oct Nov Dec Jan Feb Mar Apr May Jun Jul Aug Sep Oct Nov Dec Jan Feb Mar Apr May Jun Jul Aug Sep Oct

Source: Department of Labor, Bloomberg, TrendMacro calculations

## For more information contact us:

Donald Luskin: 312 273 6766 don@trendmacro.com
Thomas Demas: 704 552 3625 tdemas@trendmacro.com







Source: Open Table, TrendMacro calculations





Source: Kastle Systems, TrendMacro calculations