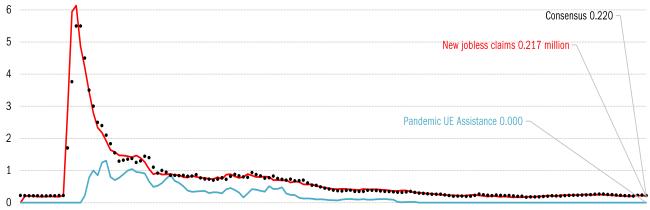

## High-frequency view of the US labor market: weekly unemployment claims (millions)

Jan Feb Mar Apr May Jun Jul Aug Sep Oct Nov Dec Jan Feb Mar Apr May Jun Jul Aug Sep Oct Nov Dec Jan Feb Mar Apr May Jun Jul Aug Sep Oct

Source: Department of Labor, Bloomberg, TrendMacro calculations