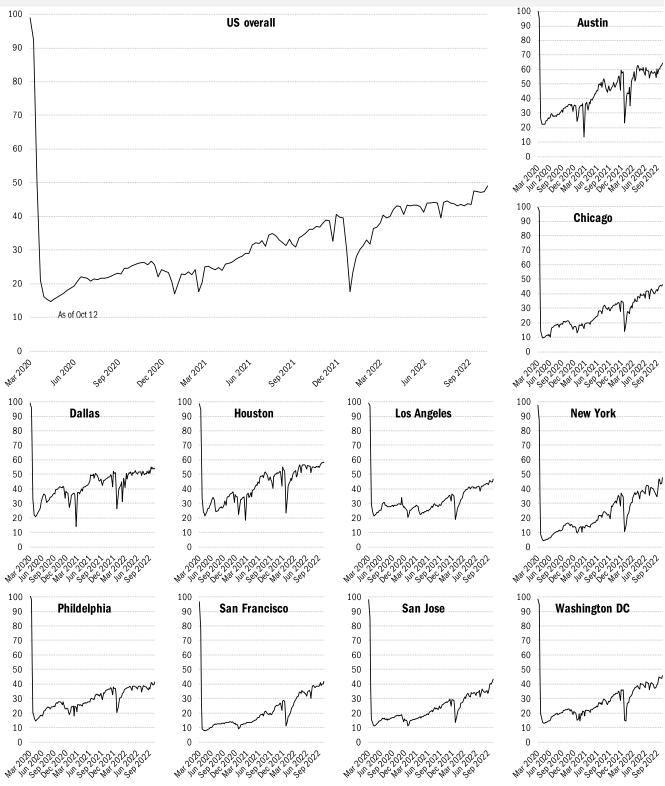

## For more information contact us:

Donald Luskin: 312 273 6766 don@trendmacro.com
Thomas Demas: 704 552 3625 tdemas@trendmacro.com

Source: Open Table, TrendMacro calculations

Source: Kastle Systems, TrendMacro calculations