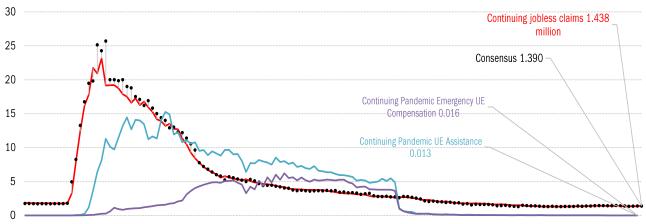

## High-frequency view of the US labor market: weekly unemployment claims (millions)

Jan Feb Mar Apr May Jun Jul Aug Sep Oct Nov Dec Jan Feb Mar Apr May Jun Jul Aug Sep Oct Nov Dec Jan Feb Mar Apr May Jun Jul Aug Sep Oct

Source: Department of Labor, Bloomberg, TrendMacro calculations