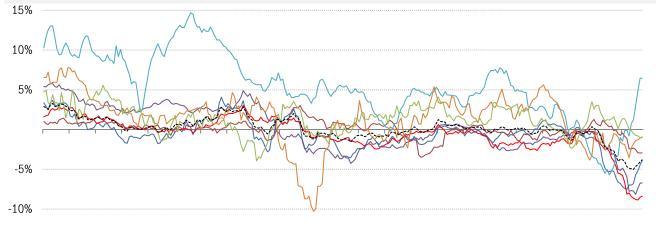

## Real rates and yields: nominal minus YOY headline CPI change

|                  | Global    | US                                                                                                                                                                                                                                                                                                                                                                                                                                                                                                                                                                                                                                                                                                                                                                                                                                                                                                                                                                                                                                                                                                                                                                                                                                                                                                                                                                                                                                                                                                                                                                                                                                                                                                                                                                                                                                                                                                                                                                                                                                                                                                                             | Euro Area  | Japan                                  | UK        | Brazil     | India     | China      |
|------------------|-----------|--------------------------------------------------------------------------------------------------------------------------------------------------------------------------------------------------------------------------------------------------------------------------------------------------------------------------------------------------------------------------------------------------------------------------------------------------------------------------------------------------------------------------------------------------------------------------------------------------------------------------------------------------------------------------------------------------------------------------------------------------------------------------------------------------------------------------------------------------------------------------------------------------------------------------------------------------------------------------------------------------------------------------------------------------------------------------------------------------------------------------------------------------------------------------------------------------------------------------------------------------------------------------------------------------------------------------------------------------------------------------------------------------------------------------------------------------------------------------------------------------------------------------------------------------------------------------------------------------------------------------------------------------------------------------------------------------------------------------------------------------------------------------------------------------------------------------------------------------------------------------------------------------------------------------------------------------------------------------------------------------------------------------------------------------------------------------------------------------------------------------------|------------|----------------------------------------|-----------|------------|-----------|------------|
| Real rates       | -3.81%    | -3.92%                                                                                                                                                                                                                                                                                                                                                                                                                                                                                                                                                                                                                                                                                                                                                                                                                                                                                                                                                                                                                                                                                                                                                                                                                                                                                                                                                                                                                                                                                                                                                                                                                                                                                                                                                                                                                                                                                                                                                                                                                                                                                                                         | -8.39%     | -2.95%                                 | -6.70%    | 6.46%      | -0.92%    | -1.01%     |
| 12%              |           |                                                                                                                                                                                                                                                                                                                                                                                                                                                                                                                                                                                                                                                                                                                                                                                                                                                                                                                                                                                                                                                                                                                                                                                                                                                                                                                                                                                                                                                                                                                                                                                                                                                                                                                                                                                                                                                                                                                                                                                                                                                                                                                                |            |                                        |           |            |           |            |
| 10%              |           |                                                                                                                                                                                                                                                                                                                                                                                                                                                                                                                                                                                                                                                                                                                                                                                                                                                                                                                                                                                                                                                                                                                                                                                                                                                                                                                                                                                                                                                                                                                                                                                                                                                                                                                                                                                                                                                                                                                                                                                                                                                                                                                                |            |                                        |           | Λ          |           |            |
| 8%               |           |                                                                                                                                                                                                                                                                                                                                                                                                                                                                                                                                                                                                                                                                                                                                                                                                                                                                                                                                                                                                                                                                                                                                                                                                                                                                                                                                                                                                                                                                                                                                                                                                                                                                                                                                                                                                                                                                                                                                                                                                                                                                                                                                | Λ          |                                        |           | $\sim\sim$ |           |            |
| 6%               |           | · \\                                                                                                                                                                                                                                                                                                                                                                                                                                                                                                                                                                                                                                                                                                                                                                                                                                                                                                                                                                                                                                                                                                                                                                                                                                                                                                                                                                                                                                                                                                                                                                                                                                                                                                                                                                                                                                                                                                                                                                                                                                                                                                                           |            |                                        |           |            |           |            |
| 4%               |           |                                                                                                                                                                                                                                                                                                                                                                                                                                                                                                                                                                                                                                                                                                                                                                                                                                                                                                                                                                                                                                                                                                                                                                                                                                                                                                                                                                                                                                                                                                                                                                                                                                                                                                                                                                                                                                                                                                                                                                                                                                                                                                                                |            | ······································ | \^\       |            |           | ····       |
| 2%               |           | The same of the sa |            |                                        |           |            |           |            |
| -2%              | X 1       |                                                                                                                                                                                                                                                                                                                                                                                                                                                                                                                                                                                                                                                                                                                                                                                                                                                                                                                                                                                                                                                                                                                                                                                                                                                                                                                                                                                                                                                                                                                                                                                                                                                                                                                                                                                                                                                                                                                                                                                                                                                                                                                                |            |                                        | ~~        | W DOWN     |           | My L       |
| 4%               | Wh        |                                                                                                                                                                                                                                                                                                                                                                                                                                                                                                                                                                                                                                                                                                                                                                                                                                                                                                                                                                                                                                                                                                                                                                                                                                                                                                                                                                                                                                                                                                                                                                                                                                                                                                                                                                                                                                                                                                                                                                                                                                                                                                                                |            |                                        |           |            |           | 7          |
| -6%              |           | \                                                                                                                                                                                                                                                                                                                                                                                                                                                                                                                                                                                                                                                                                                                                                                                                                                                                                                                                                                                                                                                                                                                                                                                                                                                                                                                                                                                                                                                                                                                                                                                                                                                                                                                                                                                                                                                                                                                                                                                                                                                                                                                              |            |                                        |           |            |           |            |
| -8%              |           | W                                                                                                                                                                                                                                                                                                                                                                                                                                                                                                                                                                                                                                                                                                                                                                                                                                                                                                                                                                                                                                                                                                                                                                                                                                                                                                                                                                                                                                                                                                                                                                                                                                                                                                                                                                                                                                                                                                                                                                                                                                                                                                                              |            |                                        |           |            |           | \ <u>\</u> |
| .0%<br>2001 2008 | 2000 2010 | 2017 20                                                                                                                                                                                                                                                                                                                                                                                                                                                                                                                                                                                                                                                                                                                                                                                                                                                                                                                                                                                                                                                                                                                                                                                                                                                                                                                                                                                                                                                                                                                                                                                                                                                                                                                                                                                                                                                                                                                                                                                                                                                                                                                        | r 2013 20, | in 5015                                | 10,6 2011 | 2018 2019  | 2020 2021 | 2022       |
|                  | Global    | US                                                                                                                                                                                                                                                                                                                                                                                                                                                                                                                                                                                                                                                                                                                                                                                                                                                                                                                                                                                                                                                                                                                                                                                                                                                                                                                                                                                                                                                                                                                                                                                                                                                                                                                                                                                                                                                                                                                                                                                                                                                                                                                             | Euro Area  | Japan                                  | UK        | Brazil     | India     | China      |
| Real yields      | -3.38%    | -3.94%                                                                                                                                                                                                                                                                                                                                                                                                                                                                                                                                                                                                                                                                                                                                                                                                                                                                                                                                                                                                                                                                                                                                                                                                                                                                                                                                                                                                                                                                                                                                                                                                                                                                                                                                                                                                                                                                                                                                                                                                                                                                                                                         | -7.58%     | -2.74%                                 | -6.05%    | 4.80%      | 0.10%     | 0.04%      |