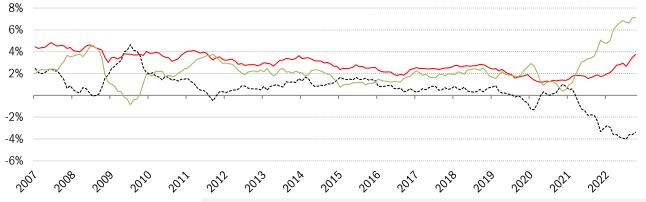

## The world-wide average inflation-adjusted cost of debt

US, Euro Area, Japan, UK, Brazil, India and China rates and yields weighted by nominal GDP at official USD (For 10-year, Euro Area is capital-key weighted average of DE, FR, IT, ES, ND, BE)

Source: Bloomberg, TrendMacro calculations