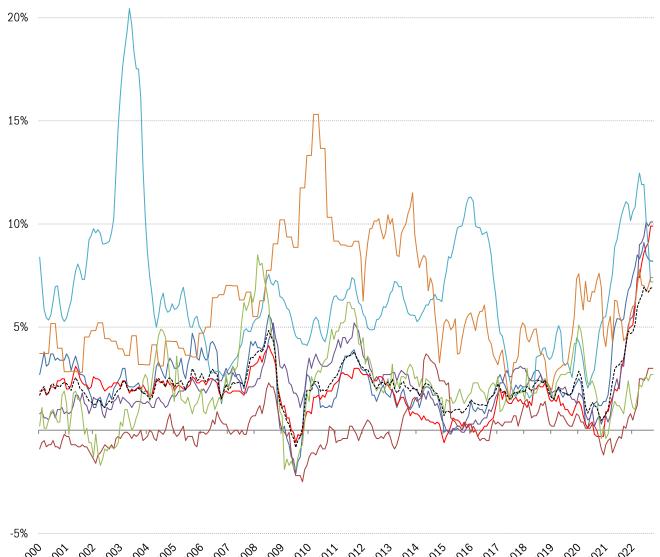

## Inflation: Year-over-year change in headline consumer prices

Source: Respective data bureaus, TrendMacro calculations