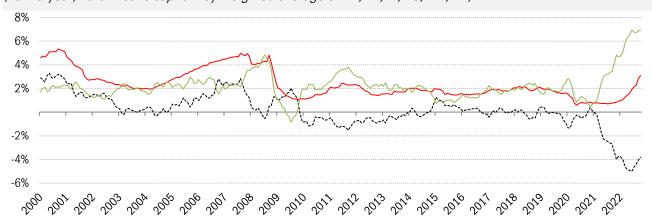

## The world-wide average inflation-adjusted cost of debt

US, Euro Area, Japan, UK, Brazil, India and China rates and yields weighted by nominal GDP at official USD (For 10-year, Euro Area is capital-key weighted average of DE, FR, IT, ES, ND, BE)

Source: Bloomberg, TrendMacro calculations