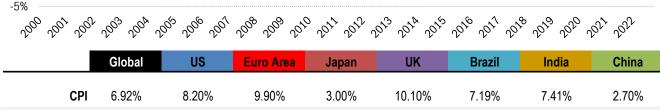

## The world-wide average inflation-adjusted cost of debt

US, Euro Area, Japan, UK, Brazil, India and China rates and yields weighted by nominal GDP at official USD (For 10-year, Euro Area is capital-key weighted average of DE, FR, IT, ES, ND, BE)

|                      |           | Global | US     | Euro Area | Japan  | UK     | Brazil | India  | China  |
|----------------------|-----------|--------|--------|-----------|--------|--------|--------|--------|--------|
| Nom 90-day interbank |           | 3.11%  | 4.28%  | 1.51%     | 0.05%  | 3.40%  | 13.65% | 6.49%  | 1.69%  |
| less                 | СРІ       | 6.92%  | 8.20%  | 9.90%     | 3.00%  | 10.10% | 7.19%  | 7.41%  | 2.70%  |
| equals               | Real rate | -3.81% | -3.92% | -8.39%    | -2.95% | -6.70% | 6.46%  | -0.92% | -1.01% |

## Inflation: Year-over-year change in headline consumer prices

Source: Respective data bureaus, TrendMacro calculations