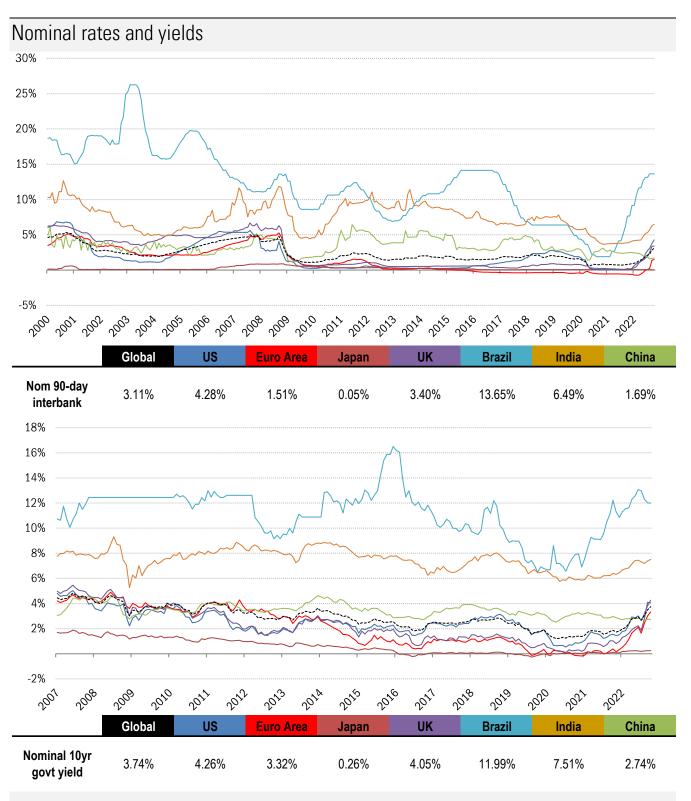

|                      |           | Global | US     | Euro Area | Japan  | UK     | Brazil | India  | China  |
|----------------------|-----------|--------|--------|-----------|--------|--------|--------|--------|--------|
| Nom 90-day interbank |           | 3.11%  | 4.28%  | 1.51%     | 0.05%  | 3.40%  | 13.65% | 6.49%  | 1.69%  |
| less                 | СРІ       | 6.92%  | 8.20%  | 9.90%     | 3.00%  | 10.10% | 7.19%  | 7.41%  | 2.70%  |
| equals               | Real rate | -3.81% | -3.92% | -8.39%    | -2.95% | -6.70% | 6.46%  | -0.92% | -1.01% |

|                         |            | 0      | US     | Euro Area | Japan  | UK     | Brazil | India | China |
|-------------------------|------------|--------|--------|-----------|--------|--------|--------|-------|-------|
| Nominal 10yr govt yield |            | 3.74%  | 4.26%  | 3.32%     | 0.26%  | 4.05%  | 11.99% | 7.51% | 2.74% |
| less                    | СРІ        | 6.92%  | 8.20%  | 9.90%     | 3.00%  | 10.10% | 7.19%  | 7.41% | 2.70% |
| equals                  | Real yield | -3.38% | -3.94% | -7.58%    | -2.74% | -6.05% | 4.80%  | 0.10% | 0.04% |

Source: Respective data bureaus, TrendMacro calculations

Copyright 2021 Trend Macrolytics LLC. All rights reserved. This document is not to be forwarded to individuals or organizations not authorized by Trend Macrolytics LLC to receive it. For information purposes only; not to be deemed to be recommendations for buying or selling specific securities or to constitute personalized investment advice. Derived from sources deemed to be reliable, but no warranty is made as to accuracy.