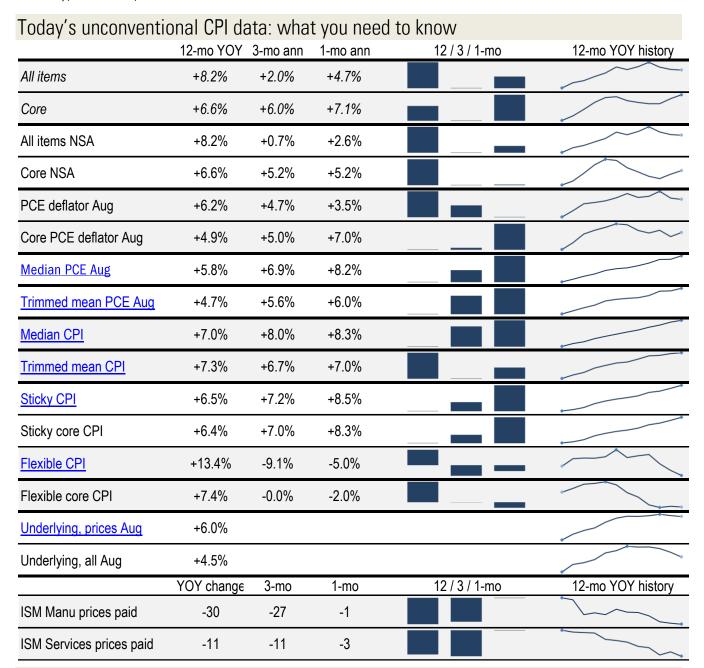

## **Data Insights: Unconventional Consumer Price Indices**

Thursday, October 13, 2022

Source: BLS, BEA, ISM, Cleveland Fed, Atlanta Fed, New York Fed, Dallas Fed, TrendMacro calculations