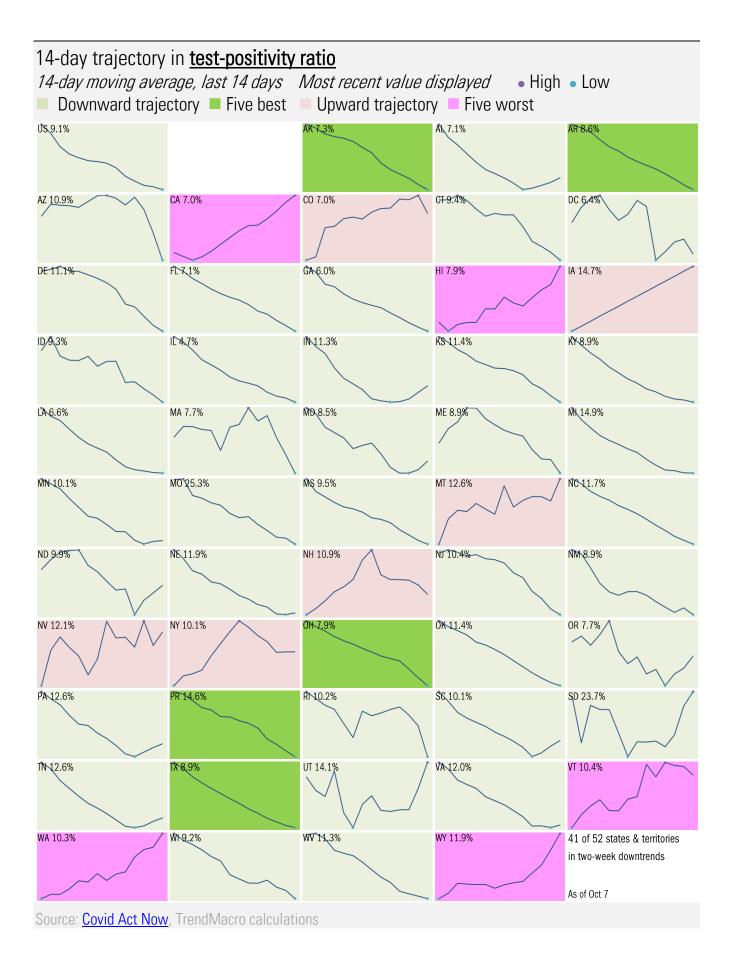

| The US scorecard | Cases: 7-day average and daily | Deaths: Daily |
|------------------|--------------------------------|---------------|
|------------------|--------------------------------|---------------|

#### The ten worst US states

| New       | New cases |    | New deaths |     | New in hospital |       | Ourne cases |            | Cume deaths |           | Oume in hospital |           | Hospital use |     | ICU use |     |
|-----------|-----------|----|------------|-----|-----------------|-------|-------------|------------|-------------|-----------|------------------|-----------|--------------|-----|---------|-----|
| 0         | 7,38      | 8  | CA         | 84  | NJ              | 169   | CA          | 11,296,777 | CA          | 96,217    | TX               | 547,015   | R            | 92% | R       | 87% |
| N         | 4,29      | 1  | TN         | 54  | MA              | 150   | TX          | 8,010,466  | TX          | 91,017    | CA               | 501,616   | MA           | 89% | NH      | 86% |
| T         | 4,12      | 1  | NC         | 47  | PA              | 210   | FL.         | 7,159,977  | Æ           | 81,685    | FL               | 494,831   | MN           | 86% | AK      | 86% |
| M         | 3,76      | 7  | IN         | 40  | GA              | 113   | NY          | 6,150,748  | NY          | 71,986    | NY               | 301,769   | WA           | 85% | MA      | 84% |
| F         | L 3,22    | 7  | FL.        | 35  | TX              | 213   | IL          | 3,773,667  | PA          | 47,323    | GA               | 226,268   | GA           | 84% | AL      | 84% |
| К         | 3,20      | 4  | TX         | 35  | MN              | 80    | PA          | 3,266,934  | GA          | 40,374    | СН               | 219,125   | MO           | 84% | NC      | 83% |
| N         | J 2,30    | 2  | NY         | 32  | MI              | 147   | NC          | 3,210,837  | СH          | 39,950    | PA               | 204,862   | NH           | 84% | NM      | 82% |
| - 1       | L 1,92    | 2  | AR         | 24  | LA              | 55    | aн          | 3,153,743  | IL          | 39,777    | IL               | 187,554   | DE           | 83% | WA      | 82% |
| N         | I 1,84    | 0  | WA         | 22  | W               | 85    | GA          | 2,909,760  | MI          | 38,767    | MI               | 163,468   | W            | 83% | TX      | 82% |
| P         | 1,73      | 1  | MI         | 20  | IN              | 51    | MI          | 2,849,047  | NJ          | 34,778    | KY               | 145,399   | MD           | 83% | GA      | 81% |
|           | 33,7      | 33 |            | 393 |                 | 1,273 |             | 51,781,956 |             | 581,874   |                  | 2,991,907 |              |     |         | ,   |
|           |           |    |            |     |                 |       |             |            |             |           |                  |           |              |     |         |     |
| All state | s 54,4    | 36 |            | 614 |                 | 3,421 | All states  | 96,675,700 |             | 1,077,847 |                  | 5,429,204 | All states   | 70% |         | 67% |
| Topte     | n 62%     | Ď  |            | 64% |                 | 37%   | Top ten     | 54%        |             | 55%       |                  | 55%       | Median       | 77% |         | 74% |

Some states not reporting

#### Five most improved US states

|                   |        |              |              | The state of the s |               |
|-------------------|--------|--------------|--------------|--------------------------------------------------------------------------------------------------------------------------------------------------------------------------------------------------------------------------------------------------------------------------------------------------------------------------------------------------------------------------------------------------------------------------------------------------------------------------------------------------------------------------------------------------------------------------------------------------------------------------------------------------------------------------------------------------------------------------------------------------------------------------------------------------------------------------------------------------------------------------------------------------------------------------------------------------------------------------------------------------------------------------------------------------------------------------------------------------------------------------------------------------------------------------------------------------------------------------------------------------------------------------------------------------------------------------------------------------------------------------------------------------------------------------------------------------------------------------------------------------------------------------------------------------------------------------------------------------------------------------------------------------------------------------------------------------------------------------------------------------------------------------------------------------------------------------------------------------------------------------------------------------------------------------------------------------------------------------------------------------------------------------------------------------------------------------------------------------------------------------------|---------------|
| Fewer daily cases |        | Fewer new da | eaths        | Fewer new hosp                                                                                                                                                                                                                                                                                                                                                                                                                                                                                                                                                                                                                                                                                                                                                                                                                                                                                                                                                                                                                                                                                                                                                                                                                                                                                                                                                                                                                                                                                                                                                                                                                                                                                                                                                                                                                                                                                                                                                                                                                                                                                                                 | pitalizations |
| FL.               | -2,547 | VA           | -14          | NY                                                                                                                                                                                                                                                                                                                                                                                                                                                                                                                                                                                                                                                                                                                                                                                                                                                                                                                                                                                                                                                                                                                                                                                                                                                                                                                                                                                                                                                                                                                                                                                                                                                                                                                                                                                                                                                                                                                                                                                                                                                                                                                             | -132          |
| VA                | -1,049 | W            | -11          | CA                                                                                                                                                                                                                                                                                                                                                                                                                                                                                                                                                                                                                                                                                                                                                                                                                                                                                                                                                                                                                                                                                                                                                                                                                                                                                                                                                                                                                                                                                                                                                                                                                                                                                                                                                                                                                                                                                                                                                                                                                                                                                                                             | -64           |
| NY                | -784   | WA           | <b>-</b> 9   | SC                                                                                                                                                                                                                                                                                                                                                                                                                                                                                                                                                                                                                                                                                                                                                                                                                                                                                                                                                                                                                                                                                                                                                                                                                                                                                                                                                                                                                                                                                                                                                                                                                                                                                                                                                                                                                                                                                                                                                                                                                                                                                                                             | -21           |
| IL                | -545   | NY           | <b>' -</b> 5 | IA                                                                                                                                                                                                                                                                                                                                                                                                                                                                                                                                                                                                                                                                                                                                                                                                                                                                                                                                                                                                                                                                                                                                                                                                                                                                                                                                                                                                                                                                                                                                                                                                                                                                                                                                                                                                                                                                                                                                                                                                                                                                                                                             | -18           |
| LA                | -97    | LA           | -4           | NC                                                                                                                                                                                                                                                                                                                                                                                                                                                                                                                                                                                                                                                                                                                                                                                                                                                                                                                                                                                                                                                                                                                                                                                                                                                                                                                                                                                                                                                                                                                                                                                                                                                                                                                                                                                                                                                                                                                                                                                                                                                                                                                             | -18           |
| 4 000 000         |        |              |              |                                                                                                                                                                                                                                                                                                                                                                                                                                                                                                                                                                                                                                                                                                                                                                                                                                                                                                                                                                                                                                                                                                                                                                                                                                                                                                                                                                                                                                                                                                                                                                                                                                                                                                                                                                                                                                                                                                                                                                                                                                                                                                                                | 100/          |

LA -97 LA -4 NC -18

1,600,000

As of Oct 7

1,400,000

United States

29.88% of population infected
33.69 bp of population fatalities
38.½ median population age
1,000,000

98.½% Omicron variant share

Source: Johns Hopkins, Dept. of Health and Human Services, CDC, TrendMacro calculations