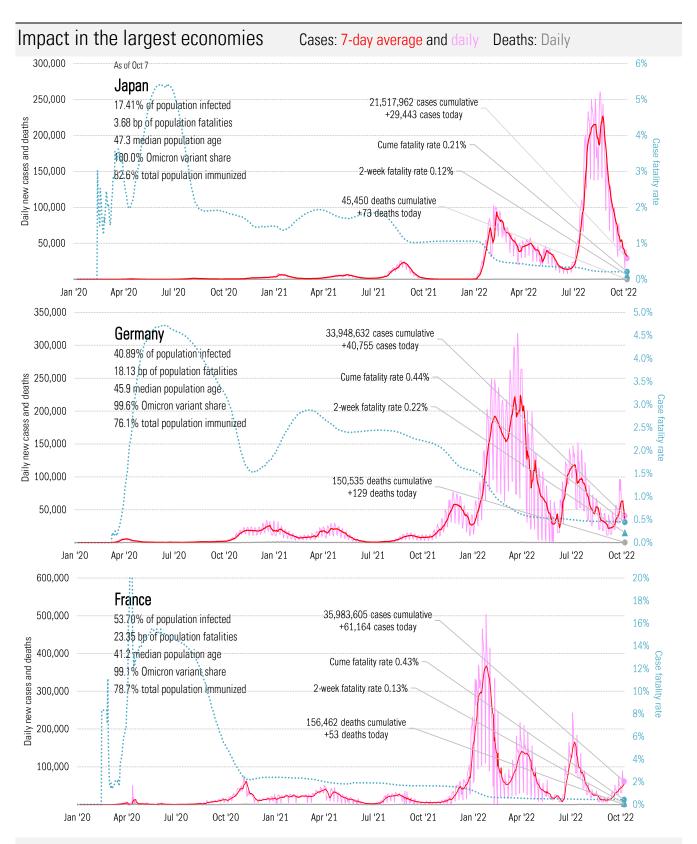

#### Our most reliable evidence of the rate of spread of Covid-2019 Vertical: days to double deaths Horizontal: days from first death Higher is good Flat indicates exponential spread Declining indicates supra-exponential spread Rising indicates sub-exponential spread 600 World ex-China 526 days World 526 days China 956 days As of Oct 7 1 90 180 270 360 450 540 630 720 810 900 990 90 180 270 360 450 540 630 720 810 900 990 1 90 180 270 360 450 540 630 720 810 900 990 750 650 United States 566 days New York 658 days Texas 577 days 1 90 180 270 360 450 540 630 720 810 900 990 1 90 180 270 360 450 540 630 720 810 900 990 1 90 180 270 360 450 540 630 720 810 900 990 650 Florida 417 days Arizona 590 days California 595 days 90 180 270 360 450 540 630 720 810 900 990 90 180 270 360 450 540 630 720 810 900 990 90 180 270 360 450 540 630 720 810 900 990 400 650 Japan 226 days Germany 562 days France 610 days 1 90 180 270 360 450 540 630 720 810 900 990 1 90 180 270 360 450 540 630 720 810 900 990 1 90 180 270 360 450 540 630 720 810 900 990 650 500 United Kingdom 617 days Canada 561 days Australia 149 days 1 90 180 270 360 450 540 630 720 810 900 990 1 90 180 270 360 450 540 630 720 810 900 990 90 180 270 360 450 540 630 720 810 900 990 700 700 Spain 619 days Switzerland 656 days Italy 614 days 1 90 180 270 360 450 540 630 720 810 900 990 90 180 270 360 450 540 630 720 810 900 990 1 90 180 270 360 450 540 630 720 810 900 990 700 300 Sweden 632 days S. Korea 197 days India 512 days 1 90 180 270 360 450 540 630 720 810 900 990 1 90 180 270 360 450 540 630 720 810 900 990 1 90 180 270 360 450 540 630 720 810 900 990 650 600 450 Israel 581 days Brazil 548 days Russia 389 days 90 180 270 360 450 540 630 720 810 900 990 90 180 270 360 450 540 630 720 810 900 990 90 180 270 360 450 540 630 720 810 900 990 600 Iran 524 days Africa 460 days S. Africa 576 days 1 90 180 270 360 450 540 630 720 810 900 990 90 180 270 360 450 540 630 720 810 900 990