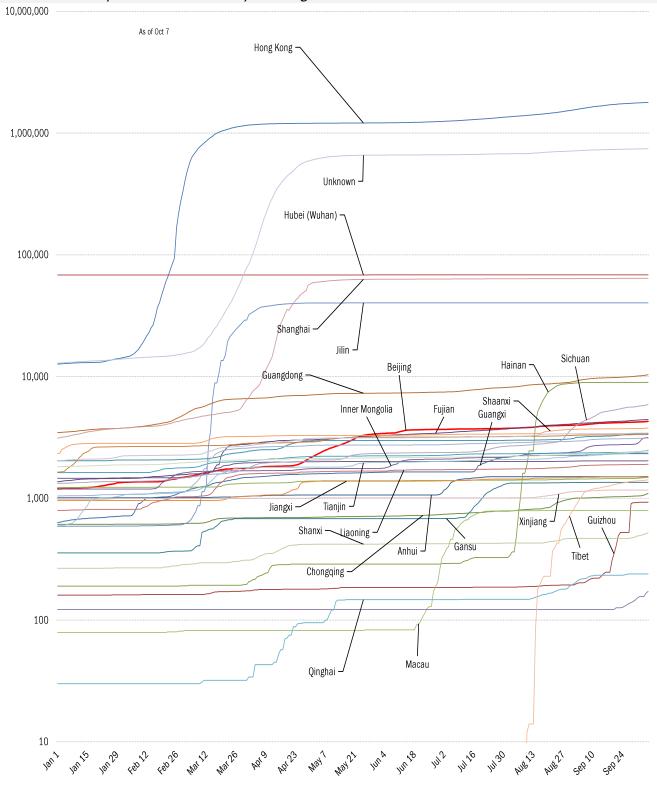

# China provincial coronavirus <u>case</u> accelerometer... tracking the "zero Covid" curves Cumulative reported cases this year, log scale: flat line indicates "zero Covid"

Source: Johns Hopkins, Covid Act Now, TrendMacro calculations