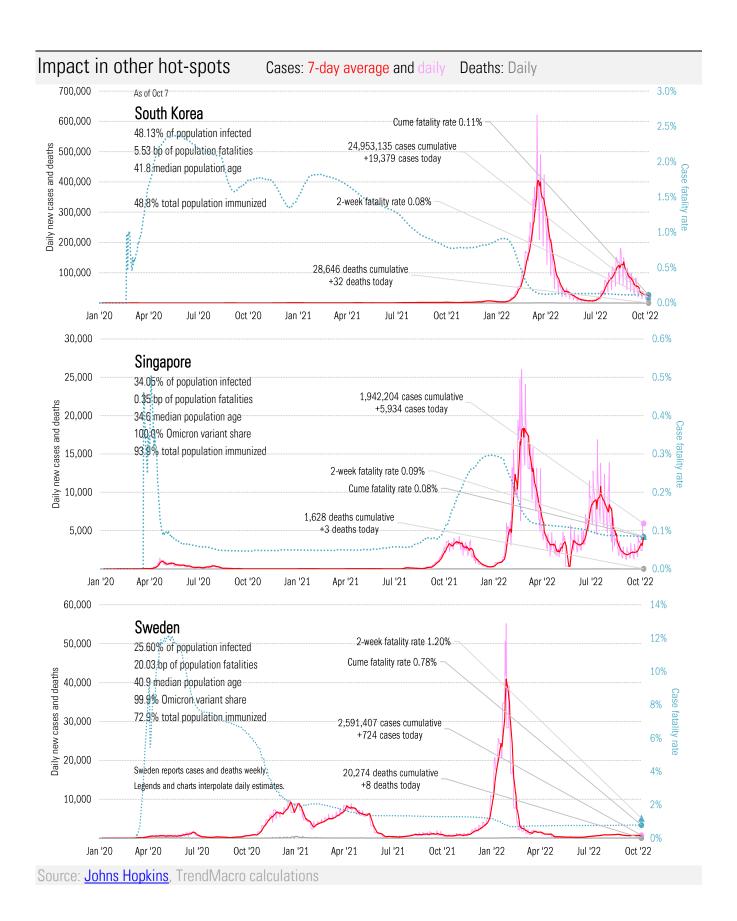

#### Our most reliable evidence of the rate of spread of Covid-2019 Vertical: days to double deaths Horizontal: days from first death Higher is good Flat indicates exponential spread Declining indicates supra-exponential spread Rising indicates sub-exponential spread 600 World ex-China 526 days World 526 days China 956 days As of Oct 7 1 90 180 270 360 450 540 630 720 810 900 990 90 180 270 360 450 540 630 720 810 900 990 1 90 180 270 360 450 540 630 720 810 900 990 750 650 United States 566 days New York 658 days Texas 577 days 1 90 180 270 360 450 540 630 720 810 900 990 1 90 180 270 360 450 540 630 720 810 900 990 1 90 180 270 360 450 540 630 720 810 900 990 650 Florida 417 days Arizona 590 days California 595 days 90 180 270 360 450 540 630 720 810 900 990 90 180 270 360 450 540 630 720 810 900 990 90 180 270 360 450 540 630 720 810 900 990 400 650 Japan 226 days Germany 562 days France 610 days 1 90 180 270 360 450 540 630 720 810 900 990 1 90 180 270 360 450 540 630 720 810 900 990 1 90 180 270 360 450 540 630 720 810 900 990 650 500 United Kingdom 617 days Canada 561 days Australia 149 days 1 90 180 270 360 450 540 630 720 810 900 990 1 90 180 270 360 450 540 630 720 810 900 990 90 180 270 360 450 540 630 720 810 900 990 700 700 Spain 619 days Switzerland 656 days Italy 614 days 1 90 180 270 360 450 540 630 720 810 900 990 90 180 270 360 450 540 630 720 810 900 990 1 90 180 270 360 450 540 630 720 810 900 990 700 300 Sweden 632 days S. Korea 197 days India 512 days 1 90 180 270 360 450 540 630 720 810 900 990 1 90 180 270 360 450 540 630 720 810 900 990 1 90 180 270 360 450 540 630 720 810 900 990 650 600 450 Israel 581 days Brazil 548 days Russia 389 days 90 180 270 360 450 540 630 720 810 900 990 90 180 270 360 450 540 630 720 810 900 990 90 180 270 360 450 540 630 720 810 900 990 600 Iran 524 days Africa 460 days S. Africa 576 days 1 90 180 270 360 450 540 630 720 810 900 990 90 180 270 360 450 540 630 720 810 900 990