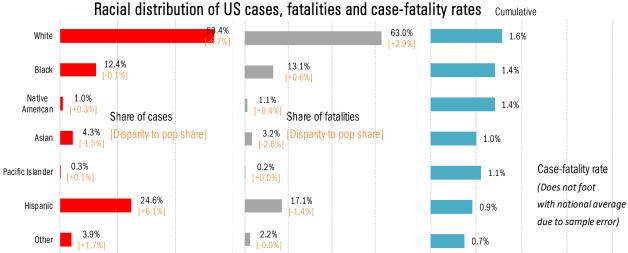

### US deep-dive: demographics of age, race and health

### Updates weekly on Sunday, 1 week lag