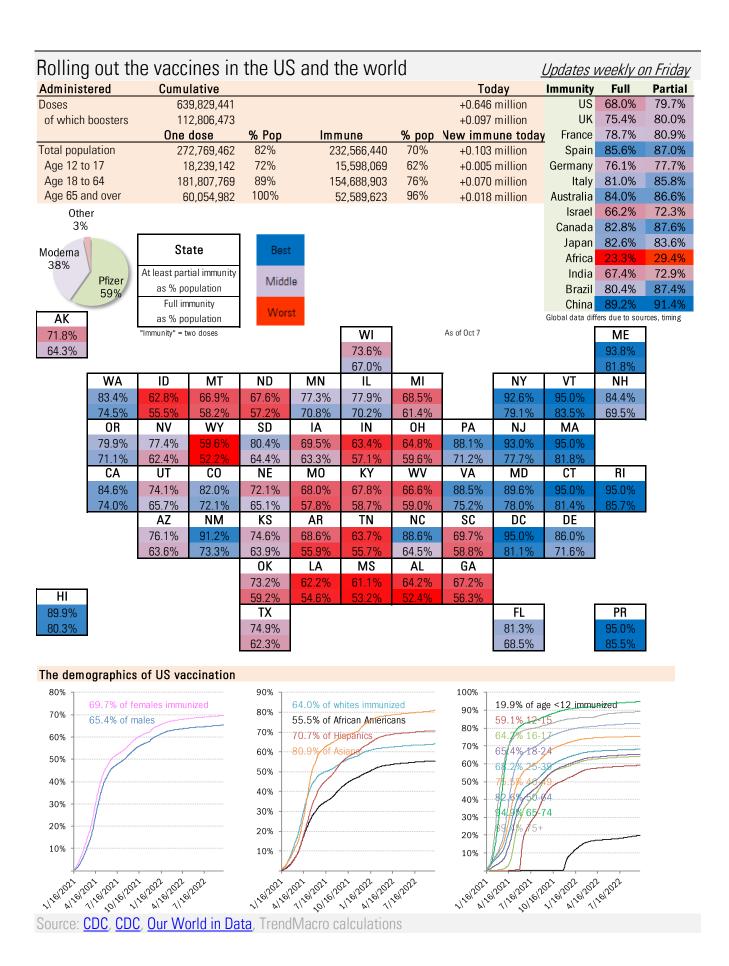

| 100/          |

LA -97 LA -4 NC -18

1,600,000

As of Oct 7

1,400,000

United States

29.88% of population infected
33.69 bp of population fatalities
38.½ median population age
1,000,000

98.½% Omicron variant share



Source: Johns Hopkins, Dept. of Health and Human Services, CDC, TrendMacro calculations

# The Monkeypox contextualizer

# The course of case growth versus COVID



Source: Our World In Data, TrendMacro calculations

# China provincial coronavirus <u>case</u> accelerometer... tracking the "zero Covid" curves Cumulative reported cases this year, log scale: flat line indicates "zero Covid"







Source: Johns Hopkins, Covid Act Now, TrendMacro calculations

### US deep-dive: demographics of age, race and health

### Updates weekly on Sunday, 1 week lag





### Comorbidities



For over 5% of these deaths, COVID-19 was the only cause mentioned on the death certificate. For deaths with conditions or causes in addition to COVID-19, on average, there were 4.0 additional conditions or causes per death.

Source: Distributions CDC, Comorbidities CDC, TrendMacro calculations

## Recommended reading

The worldwide flight from mRNA shots continues

Alex Berenson *Unreported Truths*October 7, 2022

Barbara Ferrer vs. freedom

Susan Shelley
Los Angeles Daily News
October 2, 2022

## Meme of the day



Source: Our beloved clients, Power Line blog "The Week in Pictures" and CTUP

# The glo