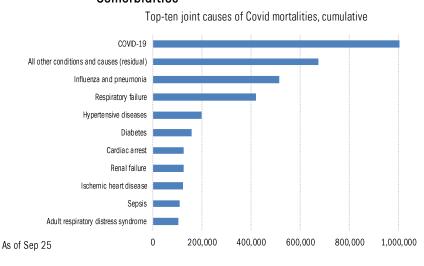

### Comorbidities

For over 5% of these deaths, COVID-19 was the only cause mentioned on the death certificate. For deaths with conditions or causes in addition to COVID-19, on average, there were 4.0 additional conditions or causes per death.

Source: Distributions CDC, Comorbidities CDC, TrendMacro calculations