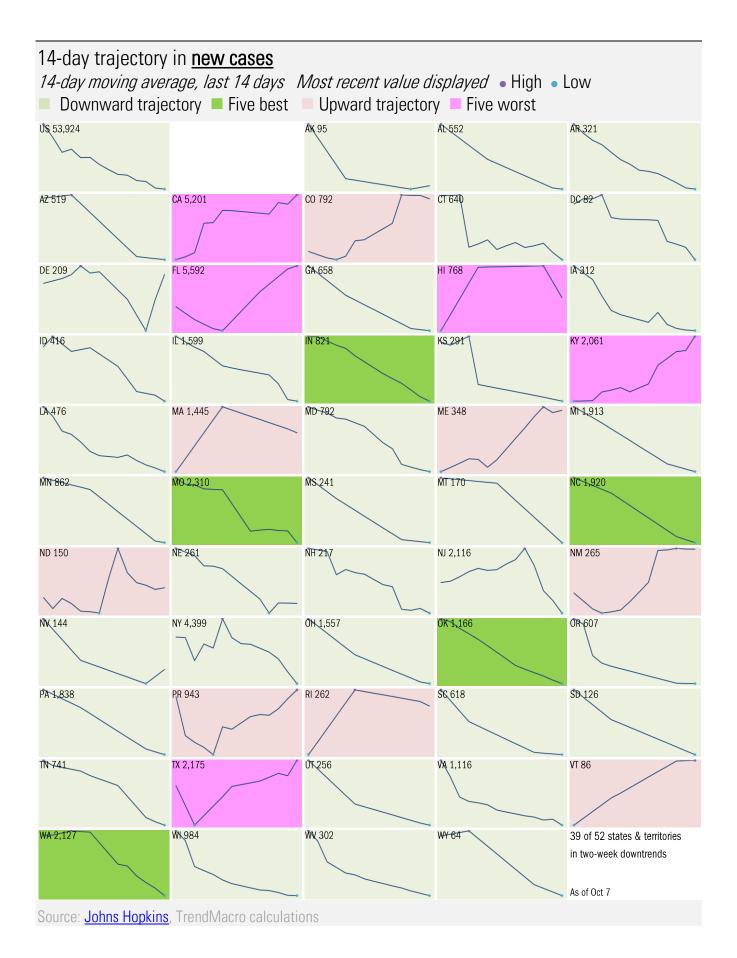

#### The ten worst US states

| New       | New cases |    | New deaths |     | New in hospital |       | Ourne cases |            | Cume deaths |           | Oume in hospital |           | Hospital use |     | ICU use |     |
|-----------|-----------|----|------------|-----|-----------------|-------|-------------|------------|-------------|-----------|------------------|-----------|--------------|-----|---------|-----|
| 0         | 7,38      | 8  | CA         | 84  | NJ              | 169   | CA          | 11,296,777 | CA          | 96,217    | TX               | 547,015   | R            | 92% | R       | 87% |
| N         | 4,29      | 1  | TN         | 54  | MA              | 150   | TX          | 8,010,466  | TX          | 91,017    | CA               | 501,616   | MA           | 89% | NH      | 86% |
| T         | 4,12      | 1  | NC         | 47  | PA              | 210   | FL.         | 7,159,977  | Æ           | 81,685    | FL               | 494,831   | MN           | 86% | AK      | 86% |
| M         | 3,76      | 7  | IN         | 40  | GA              | 113   | NY          | 6,150,748  | NY          | 71,986    | NY               | 301,769   | WA           | 85% | MA      | 84% |
| F         | L 3,22    | 7  | FL.        | 35  | TX              | 213   | IL          | 3,773,667  | PA          | 47,323    | GA               | 226,268   | GA           | 84% | AL      | 84% |
| К         | 3,20      | 4  | TX         | 35  | MN              | 80    | PA          | 3,266,934  | GA          | 40,374    | СН               | 219,125   | MO           | 84% | NC      | 83% |
| N         | J 2,30    | 2  | NY         | 32  | MI              | 147   | NC          | 3,210,837  | СH          | 39,950    | PA               | 204,862   | NH           | 84% | NM      | 82% |
| - 1       | L 1,92    | 2  | AR         | 24  | LA              | 55    | aн          | 3,153,743  | IL          | 39,777    | IL               | 187,554   | DE           | 83% | WA      | 82% |
| N         | I 1,84    | 0  | WA         | 22  | W               | 85    | GA          | 2,909,760  | MI          | 38,767    | MI               | 163,468   | W            | 83% | TX      | 82% |
| P         | 1,73      | 1  | MI         | 20  | IN              | 51    | MI          | 2,849,047  | NJ          | 34,778    | KY               | 145,399   | MD           | 83% | GA      | 81% |
|           | 33,7      | 33 |            | 393 |                 | 1,273 |             | 51,781,956 |             | 581,874   |                  | 2,991,907 |              |     |         | ,   |
|           |           |    |            |     |                 |       |             |            |             |           |                  |           |              |     |         |     |
| All state | s 54,4    | 36 |            | 614 |                 | 3,421 | All states  | 96,675,700 |             | 1,077,847 |                  | 5,429,204 | All states   | 70% |         | 67% |
| Topte     | n 62%     | Ď  |            | 64% |                 | 37%   | Top ten     | 54%        |             | 55%       |                  | 55%       | Median       | 77% |         | 74% |

#### Five most improved US states

|                   |        |              |              | The state of the s |               |
|-------------------|--------|--------------|--------------|--------------------------------------------------------------------------------------------------------------------------------------------------------------------------------------------------------------------------------------------------------------------------------------------------------------------------------------------------------------------------------------------------------------------------------------------------------------------------------------------------------------------------------------------------------------------------------------------------------------------------------------------------------------------------------------------------------------------------------------------------------------------------------------------------------------------------------------------------------------------------------------------------------------------------------------------------------------------------------------------------------------------------------------------------------------------------------------------------------------------------------------------------------------------------------------------------------------------------------------------------------------------------------------------------------------------------------------------------------------------------------------------------------------------------------------------------------------------------------------------------------------------------------------------------------------------------------------------------------------------------------------------------------------------------------------------------------------------------------------------------------------------------------------------------------------------------------------------------------------------------------------------------------------------------------------------------------------------------------------------------------------------------------------------------------------------------------------------------------------------------------|---------------|
| Fewer daily cases |        | Fewer new da | eaths        | Fewer new hosp                                                                                                                                                                                                                                                                                                                                                                                                                                                                                                                                                                                                                                                                                                                                                                                                                                                                                                                                                                                                                                                                                                                                                                                                                                                                                                                                                                                                                                                                                                                                                                                                                                                                                                                                                                                                                                                                                                                                                                                                                                                                                                                 | pitalizations |
| FL.               | -2,547 | VA           | -14          | NY                                                                                                                                                                                                                                                                                                                                                                                                                                                                                                                                                                                                                                                                                                                                                                                                                                                                                                                                                                                                                                                                                                                                                                                                                                                                                                                                                                                                                                                                                                                                                                                                                                                                                                                                                                                                                                                                                                                                                                                                                                                                                                                             | -132          |
| VA                | -1,049 | W            | -11          | CA                                                                                                                                                                                                                                                                                                                                                                                                                                                                                                                                                                                                                                                                                                                                                                                                                                                                                                                                                                                                                                                                                                                                                                                                                                                                                                                                                                                                                                                                                                                                                                                                                                                                                                                                                                                                                                                                                                                                                                                                                                                                                                                             | -64           |
| NY                | -784   | WA           | <b>-</b> 9   | SC                                                                                                                                                                                                                                                                                                                                                                                                                                                                                                                                                                                                                                                                                                                                                                                                                                                                                                                                                                                                                                                                                                                                                                                                                                                                                                                                                                                                                                                                                                                                                                                                                                                                                                                                                                                                                                                                                                                                                                                                                                                                                                                             | -21           |
| IL                | -545   | NY           | <b>' -</b> 5 | IA                                                                                                                                                                                                                                                                                                                                                                                                                                                                                                                                                                                                                                                                                                                                                                                                                                                                                                                                                                                                                                                                                                                                                                                                                                                                                                                                                                                                                                                                                                                                                                                                                                                                                                                                                                                                                                                                                                                                                                                                                                                                                                                             | -18           |
| LA                | -97    | LA           | -4           | NC                                                                                                                                                                                                                                                                                                                                                                                                                                                                                                                                                                                                                                                                                                                                                                                                                                                                                                                                                                                                                                                                                                                                                                                                                                                                                                                                                                                                                                                                                                                                                                                                                                                                                                                                                                                                                                                                                                                                                                                                                                                                                                                             | -18           |
| 4 000 000         |        |              |              |                                                                                                                                                                                                                                                                                                                                                                                                                                                                                                                                                                                                                                                                                                                                                                                                                                                                                                                                                                                                                                                                                                                                                                                                                                                                                                                                                                                                                                                                                                                                                                                                                                                                                                                                                                                                                                                                                                                                                                                                                                                                                                                                | 100/          |