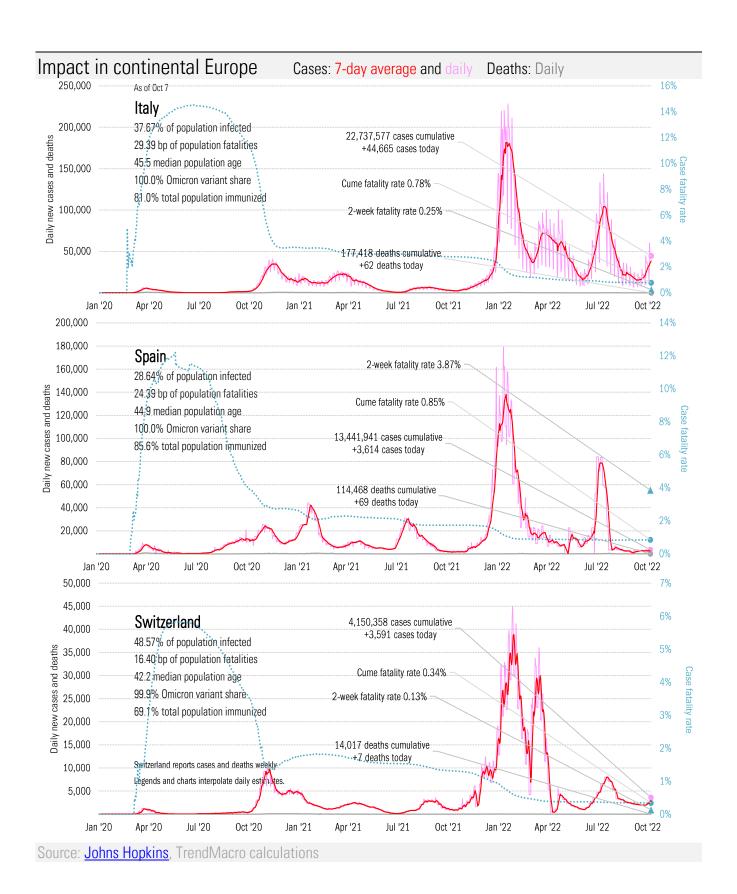

#### Our most reliable evidence of the rate of spread of Covid-2019 Vertical: days to double deaths Horizontal: days from first death Higher is good Flat indicates exponential spread Declining indicates supra-exponential spread Rising indicates sub-exponential spread 600 World ex-China 526 days World 526 days China 956 days As of Oct 7 1 90 180 270 360 450 540 630 720 810 900 990 90 180 270 360 450 540 630 720 810 900 990 1 90 180 270 360 450 540 630 720 810 900 990 750 650 United States 566 days New York 658 days Texas 577 days 1 90 180 270 360 450 540 630 720 810 900 990 1 90 180 270 360 450 540 630 720 810 900 990 1 90 180 270 360 450 540 630 720 810 900 990 650 Florida 417 days Arizona 590 days California 595 days 90 180 270 360 450 540 630 720 810 900 990 90 180 270 360 450 540 630 720 810 900 990 90 180 270 360 450 540 630 720 810 900 990 400 650 Japan 226 days Germany 562 days France 610 days 1 90 180 270 360 450 540 630 720 810 900 990 1 90 180 270 360 450 540 630 720 810 900 990 1 90 180 270 360 450 540 630 720 810 900 990 650 500 United Kingdom 617 days Canada 561 days Australia 149 days 1 90 180 270 360 450 540 630 720 810 900 990 1 90 180 270 360 450 540 630 720 810 900 990 90 180 270 360 450 540 630 720 810 900 990 700 700 Spain 619 days Switzerland 656 days Italy 614 days 1 90 180 270 360 450 540 630 720 810 900 990 90 180 270 360 450 540 630 720 810 900 990 1 90 180 270 360 450 540 630 720 810 900 990 700 300 Sweden 632 days S. Korea 197 days India 512 days 1 90 180 270 360 450 540 630 720 810 900 990 1 90 180 270 360 450 540 630 720 810 900 990 1 90 180 270 360 450 540 630 720 810 900 990 650 600 450 Israel 581 days Brazil 548 days Russia 389 days 90 180 270 360 450 540 630 720 810 900 990 90 180 270 360 450 540 630 720 810 900 990 90 180 270 360 450 540 630 720 810 900 990 600 Iran 524 days Africa 460 days S. Africa 576 days 1 90 180 270 360 450 540 630 720 810 900 990 90 180 270 360 450 540 630 720 810 900 990