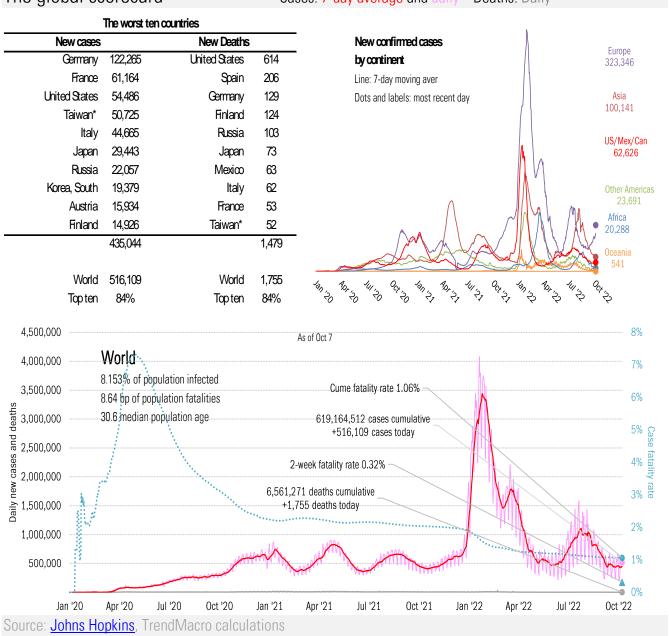

### **Data Insights: Covid-2019 Monitor**

Saturday, October 8, 2022

### The global scorecard

Cases: 7-day average and daily Deaths: Daily



#### For more information contact us:

Donald Luskin: 214 550 2121 don@trendmacro.com
Thomas Demas: 704 552 3625 tdemas@trendmacro.com

Copyright 2022 Trend Macrolytics LLC. All rights reserved. This document is not to be forwarded to individuals or organizations not authorized by Trend Macrolytics LLC to receive it. For information purposes only; not to be deemed to be recommendations for buying or selling specific securities or to constitute personalized investment advice. Derived from sources deemed to be reliable, but no warranty is made as to accuracy.

| The US scorecard | Cases: 7-day average and daily | Deaths: Daily |
|------------------|--------------------------------|---------------|
|------------------|--------------------------------|---------------|

#### The ten worst US