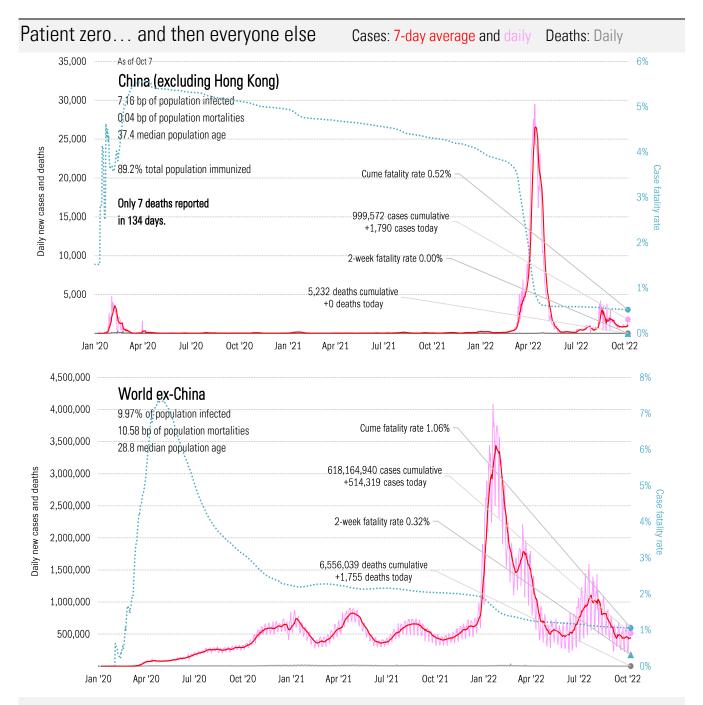

0 360 450 540 630 720 810 900 990 90 180 270 360 450 540 630 720 810 900 990 700 700 Spain 619 days Switzerland 656 days Italy 614 days 1 90 180 270 360 450 540 630 720 810 900 990 90 180 270 360 450 540 630 720 810 900 990 1 90 180 270 360 450 540 630 720 810 900 990 700 300 Sweden 632 days S. Korea 197 days India 512 days 1 90 180 270 360 450 540 630 720 810 900 990 1 90 180 270 360 450 540 630 720 810 900 990 1 90 180 270 360 450 540 630 720 810 900 990 650 600 450 Israel 581 days Brazil 548 days Russia 389 days 90 180 270 360 450 540 630 720 810 900 990 90 180 270 360 450 540 630 720 810 900 990 90 180 270 360 450 540 630 720 810 900 990 600 Iran 524 days Africa 460 days S. Africa 576 days 1 90 180 270 360 450 540 630 720 810 900 990 90 180 270 360 450 540 630 720 810 900 990