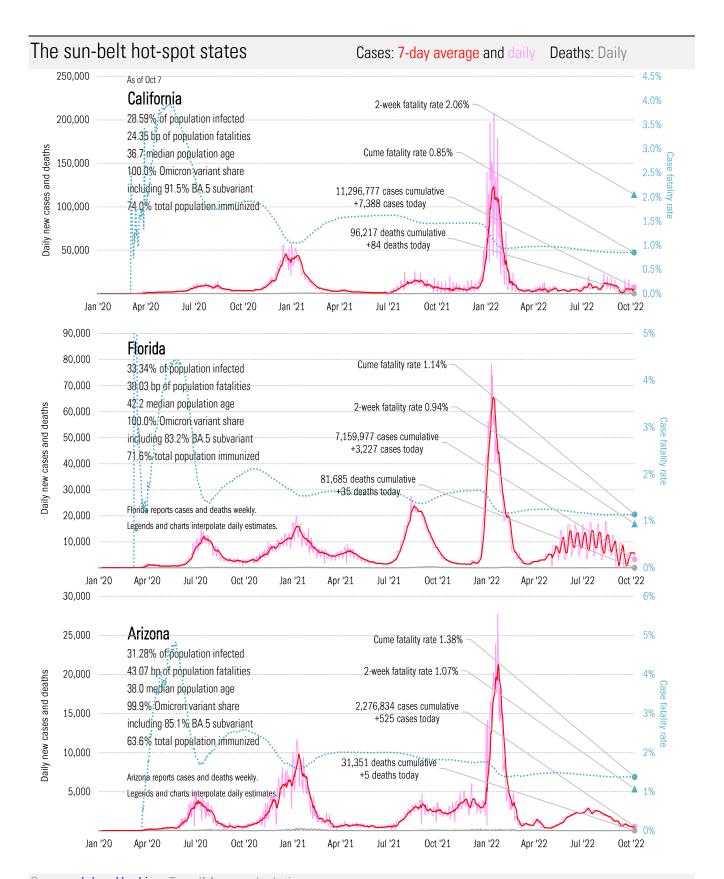

LA -97 LA -4 NC -18

1,600,000

As of Oct 7

1,400,000

United States

29.88% of population infected
33.69 bp of population fatalities
38.½ median population age
1,000,000

98.½% Omicron variant share

Source: Johns Hopkins, Dept. of Health and Human Services, CDC, TrendMacro calculations