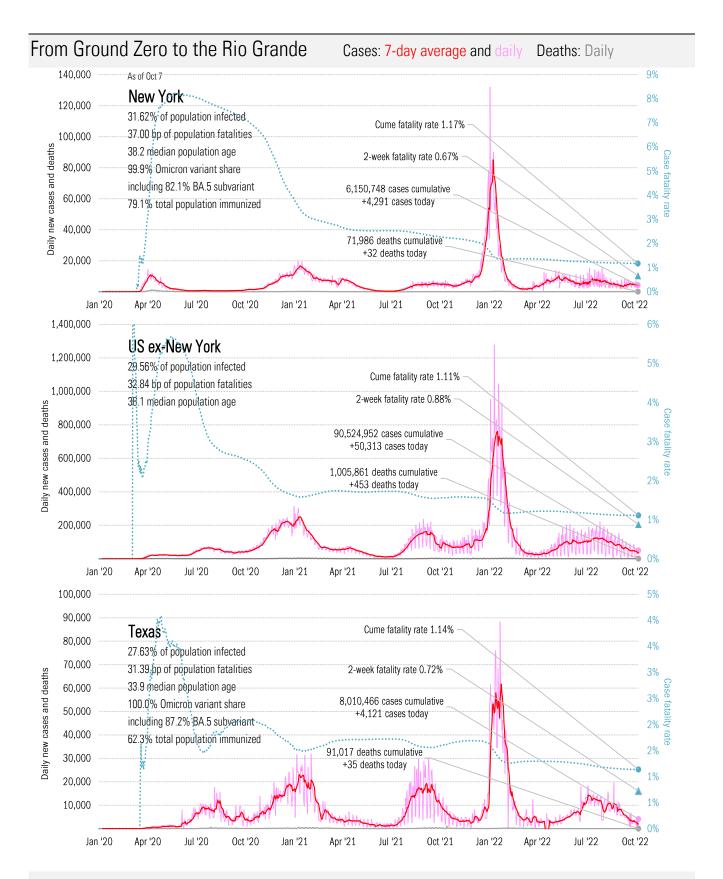

LA -97 LA -4 NC -18

1,600,000

As of Oct 7

1,400,000

United States

29.88% of population infected
33.69 bp of population fatalities
38.½ median population age
1,000,000

98.½% Omicron variant share

Source: Johns Hopkins, Dept. of Health and Human Services, CDC, TrendMacro calculations