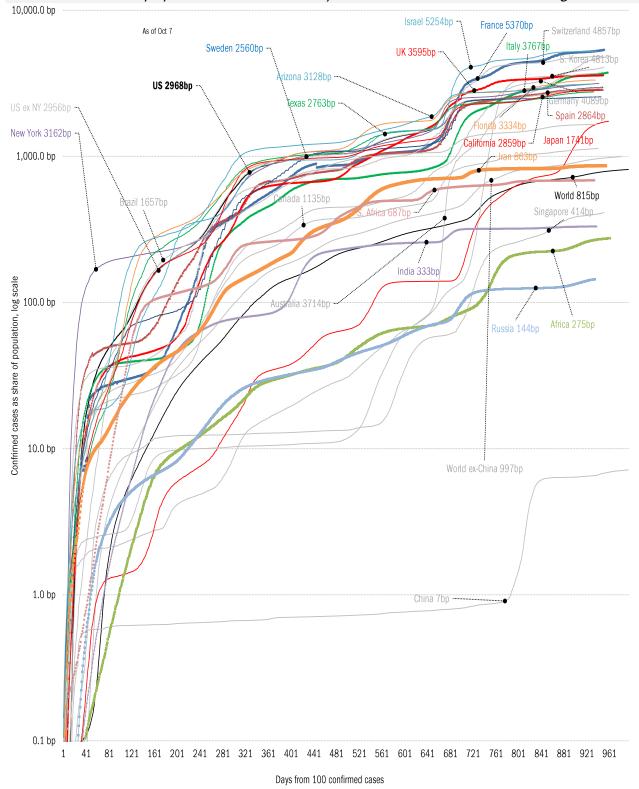

# The global coronavirus <u>case</u> accelerometer... tracking the world's infection curves Share of infected population from first day with 100 confirmed cases, log scale