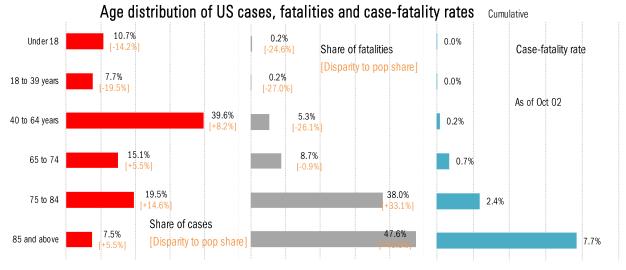

### US deep-dive: demographics of age, race and health

### Updates weekly on Sunday, 1 week lag