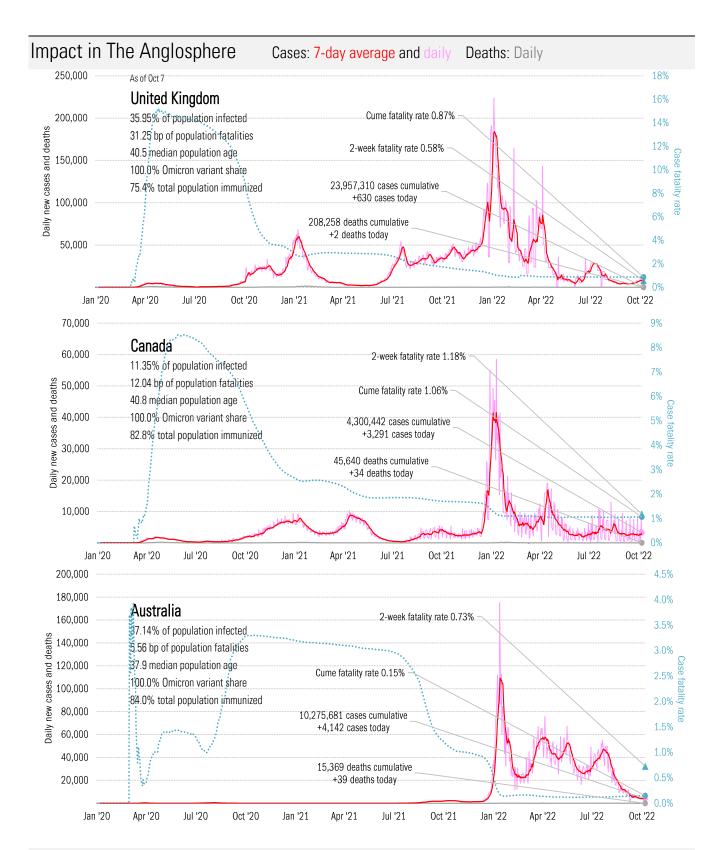

#### Our most reliable evidence of the rate of spread of Covid-2019 Vertical: days to double deaths Horizontal: days from first death Higher is good Flat indicates exponential spread Declining indicates supra-exponential spread Rising indicates sub-exponential spread 600 World ex-China 526 days World 526 days China 956 days As of Oct 7 1 90 180 270 360 450 540 630 720 810 900 990 90 180 270 360 450 540 630 720 810 900 990 1 90 180 270 360 450 540 630 720 810 900 990 750 650 United States 566 days New York 658 days Texas 577 days 1 90 180 270 360 450 540 630 720 810 900 990 1 90 180 270 360 450 540 630 720 810 900 990 1 90 180 270 360 450 540 630 720 810 900 990 650 Florida 417 days Arizona 590 days California 595 days 90 180 270 360 450 540 630 720 810 900 990 90 180 270 360 450 540 630 720 810 900 990 90 180 270 360 450 540 630 720 810 900 990 400 650 Japan 226 days Germany 562 days France 610 days 1 90 180 270 360 450 540 630 720 810 900 990 1 90 180 270 360 450 540 630 720 810 900 990 1 90 180 270 360 450 540 630 720 810 900 990 650 500 United Kingdom 617 days Canada 561 days Australia 149 days 1 90 180 270 360 450 540 630 720 810 900 990 1 90 180 270 360 450 540 630 720 810 900 990 90 180 270 360 450 540 630 720 810 900 990 700 700 Spain 619 days Switzerland 656 days Italy 614 days 1 90 180 270 360 450 540 630 720 810 900 990 90 180 270 360 450 540 630 720 810 900 990 1 90 180 270 360 450 540 630 720 810 900 990 700 300 Sweden 632 days S. Korea 197 days India 512 days 1 90 180 270 360 450 540 630 720 810 900 990 1 90 180 270 360 450 540 630 720 810 900 990 1 90 180 270 360 450 540 630 720 810 900 990 650 600 450 Israel 581 days Brazil 548 days Russia 389 days 90 180 270 360 450 540 630 720 810 900 990 90 180 270 360 450 540 630 720 810 900 990 90 180 270 360 450 540 630 720 810 900 990 600 Iran 524 days Africa 460 days S. Africa 576 days 1 90 180 270 360 450 540 630 720 810 900 990 90 180 270 360 450 540 630 720 810 900 990