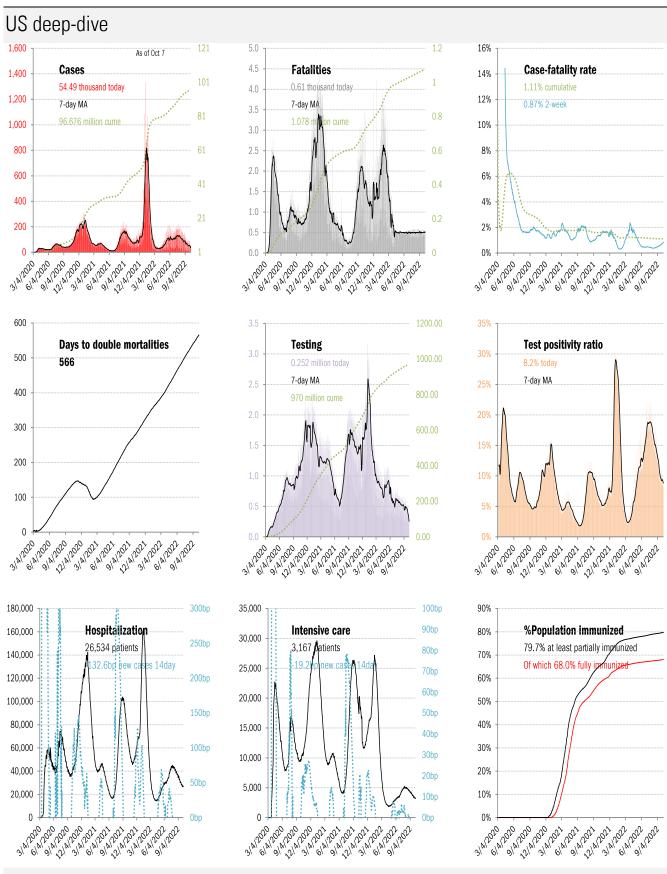

| 100/          |

LA -97 LA -4 NC -18

1,600,000

As of Oct 7

1,400,000

United States

29.88% of population infected
33.69 bp of population fatalities
38.½ median population age
1,000,000

98.½% Omicron variant share



Source: Johns Hopkins, Dept. of Health and Human Services, CDC, TrendMacro calculations

# The Monkeypox contextualizer

# The course of case growth versus COVID



Source: Our World In Data, TrendMacro calculations

# China provincial coronavirus <u>case</u> accelerometer... tracking the "zero Covid" curves Cumulative reported cases this year, log scale: flat line indicates "zero Covid"







Source: Johns Hopkins, Covid Act Now, TrendMacro calculations

### US deep-dive: demographics of age, race and health

### Updates weekly on Sunday, 1 week lag





### Comorbidities



For over 5% of these deaths, COVID-19 was the only cause mentioned on the death certificate. For deaths with conditions or causes in addition to COVID-19, on average, there were 4.0 additional conditions or causes per death.

Source: Distributions CDC, Comorbidities CDC, TrendMacro calculations

## Recommended reading

The worldwide flight from mRNA shots continues

Alex Berenson *Unreported Truths*October 7, 2022

Barbara Ferrer vs. freedom

Susan Shelley
Los Angeles Daily News
October 2, 2022

## Meme of the day



Source: Our beloved clients, Power Line blog "The Week in Pictures" and CTUP

# The globa