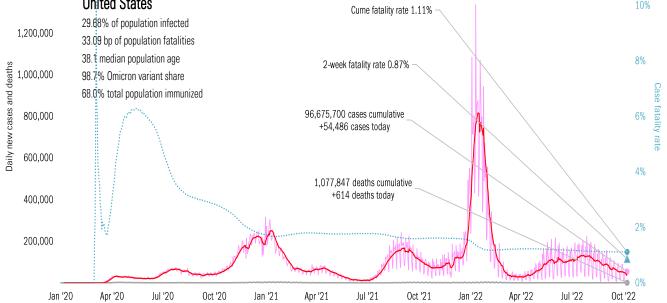

LA -97 LA -4 NC -18

1,600,000

As of Oct 7

1,400,000

United States

29.88% of population infected
33.69 bp of population fatalities
38.½ median population age
1,000,000

98.½% Omicron variant share

Source: Johns Hopkins, Dept. of Health and Human Services, CDC, TrendMacro calculations