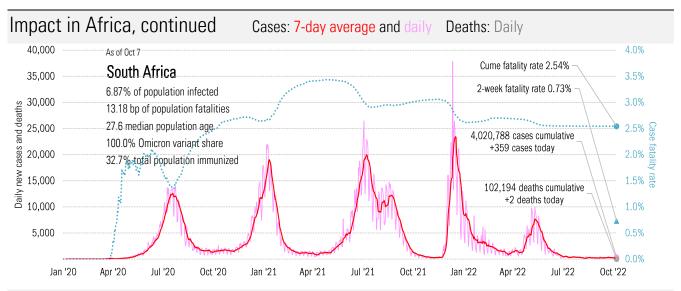

630 720 810 900 990 90 180 270 360 450 540 630 720 810 900 990 700 700 Spain 619 days Switzerland 656 days Italy 614 days 1 90 180 270 360 450 540 630 720 810 900 990 90 180 270 360 450 540 630 720 810 900 990 1 90 180 270 360 450 540 630 720 810 900 990 700 300 Sweden 632 days S. Korea 197 days India 512 days 1 90 180 270 360 450 540 630 720 810 900 990 1 90 180 270 360 450 540 630 720 810 900 990 1 90 180 270 360 450 540 630 720 810 900 990 650 600 450 Israel 581 days Brazil 548 days Russia 389 days 90 180 270 360 450 540 630 720 810 900 990 90 180 270 360 450 540 630 720 810 900 990 90 180 270 360 450 540 630 720 810 900 990 600 Iran 524 days Africa 460 days S. Africa 576 days 1 90 180 270 360 450 540 630 720 810 900 990 90 180 270 360 450 540 630 720 810 900 990