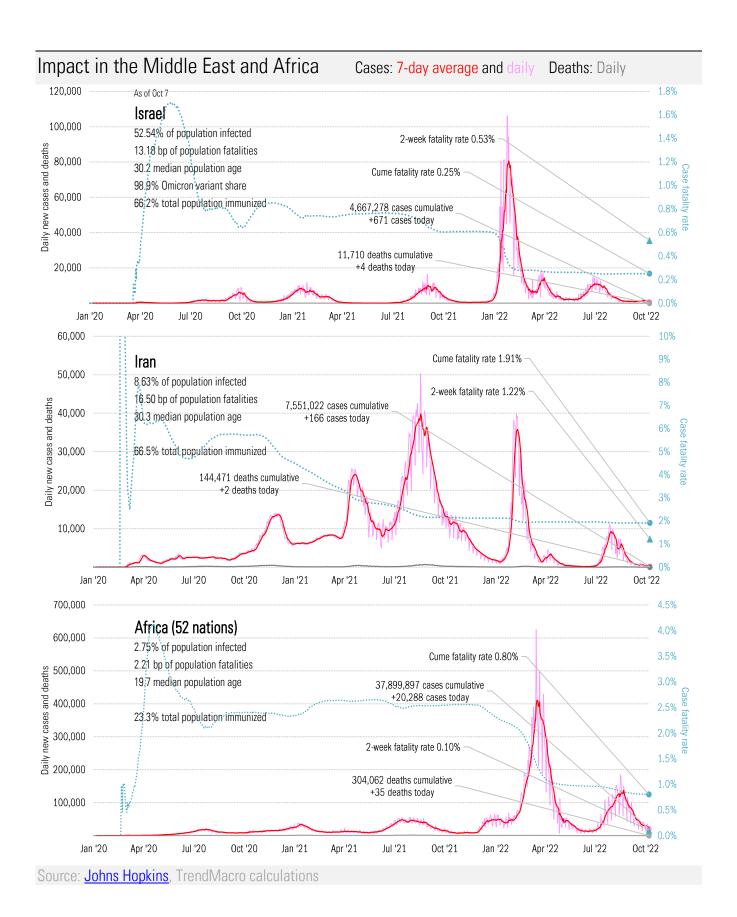

0 630 720 810 900 990 90 180 270 360 450 540 630 720 810 900 990 700 700 Spain 619 days Switzerland 656 days Italy 614 days 1 90 180 270 360 450 540 630 720 810 900 990 90 180 270 360 450 540 630 720 810 900 990 1 90 180 270 360 450 540 630 720 810 900 990 700 300 Sweden 632 days S. Korea 197 days India 512 days 1 90 180 270 360 450 540 630 720 810 900 990 1 90 180 270 360 450 540 630 720 810 900 990 1 90 180 270 360 450 540 630 720 810 900 990 650 600 450 Israel 581 days Brazil 548 days Russia 389 days 90 180 270 360 450 540 630 720 810 900 990 90 180 270 360 450 540 630 720 810 900 990 90 180 270 360 450 540 630 720 810 900 990 600 Iran 524 days Africa 460 days S. Africa 576 days 1 90 180 270 360 450 540 630 720 810 900 990 90 180 270 360 450 540 630 720 810 900 990