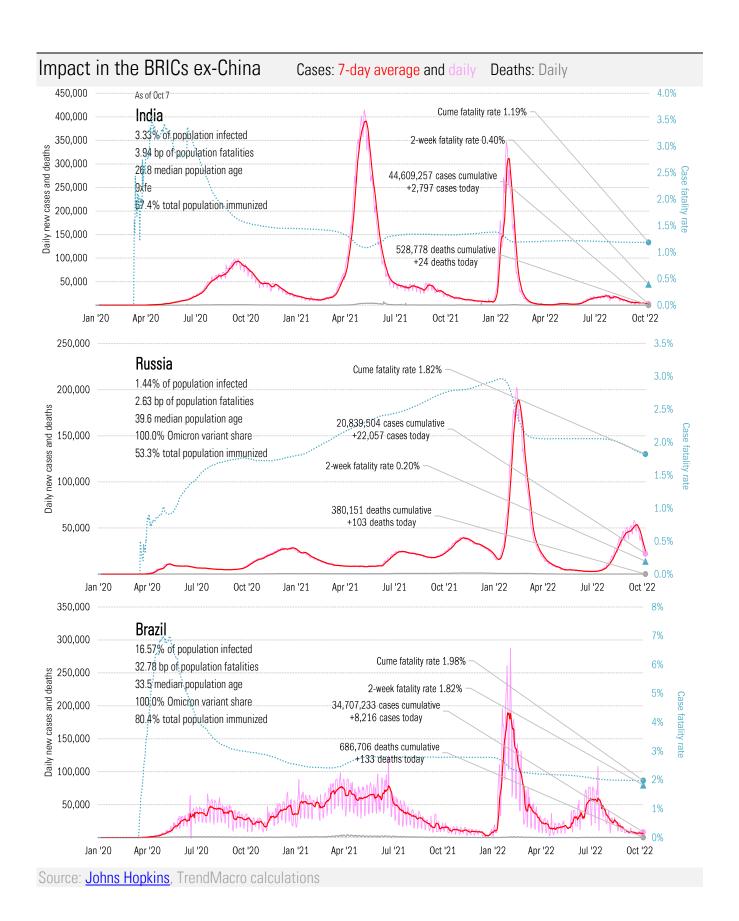

540 630 720 810 900 990 90 180 270 360 450 540 630 720 810 900 990 700 700 Spain 619 days Switzerland 656 days Italy 614 days 1 90 180 270 360 450 540 630 720 810 900 990 90 180 270 360 450 540 630 720 810 900 990 1 90 180 270 360 450 540 630 720 810 900 990 700 300 Sweden 632 days S. Korea 197 days India 512 days 1 90 180 270 360 450 540 630 720 810 900 990 1 90 180 270 360 450 540 630 720 810 900 990 1 90 180 270 360 450 540 630 720 810 900 990 650 600 450 Israel 581 days Brazil 548 days Russia 389 days 90 180 270 360 450 540 630 720 810 900 990 90 180 270 360 450 540 630 720 810 900 990 90 180 270 360 450 540 630 720 810 900 990 600 Iran 524 days Africa 460 days S. Africa 576 days 1 90 180 270 360 450 540 630 720 810 900 990 90 180 270 360 450 540 630 720 810 900 990