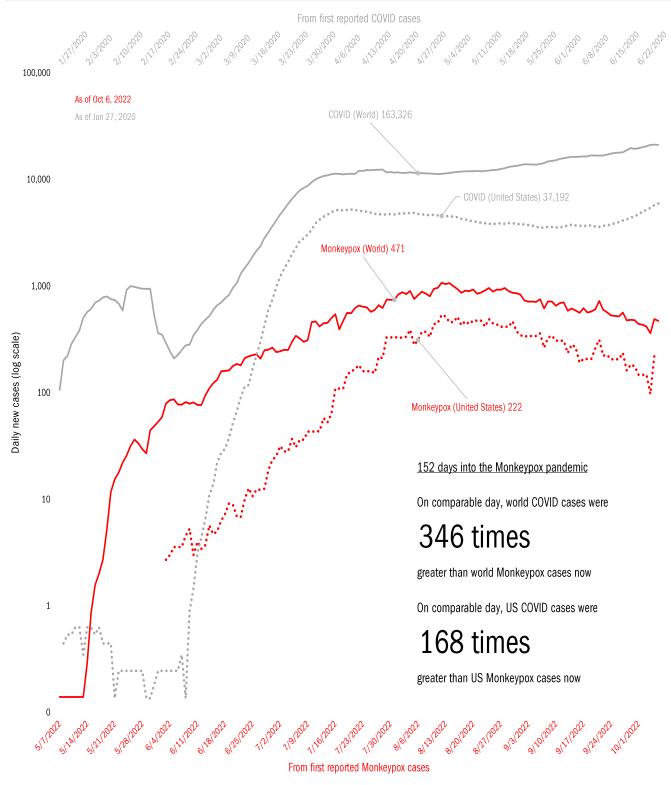

# The Monkeypox contextualizer

# The course of case growth versus COVID

Source: Our World In Data, TrendMacro calculations