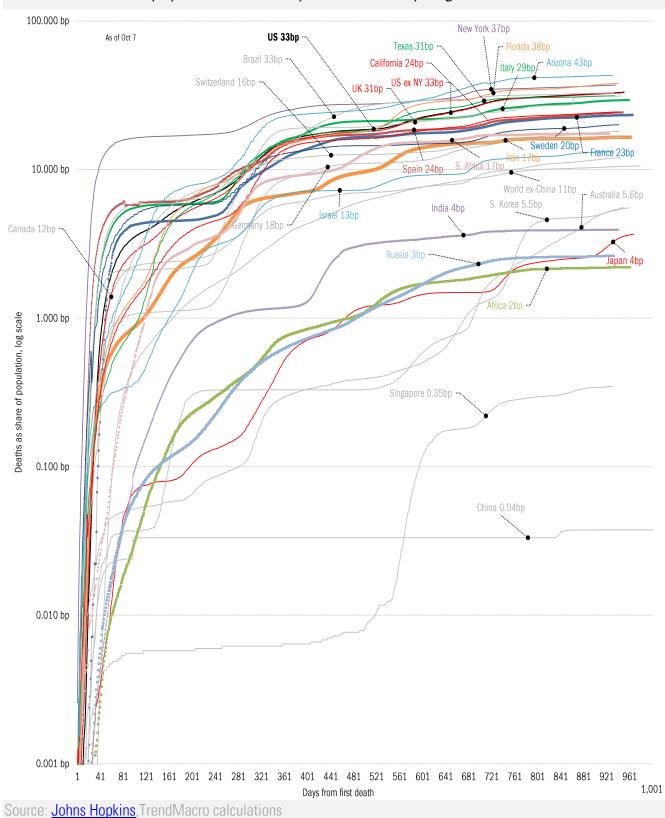

# The global coronavirus <u>mortality</u> accelerometer ... tracking the world's fatality curves *Share of deceased population from day of first fatality, log scale*