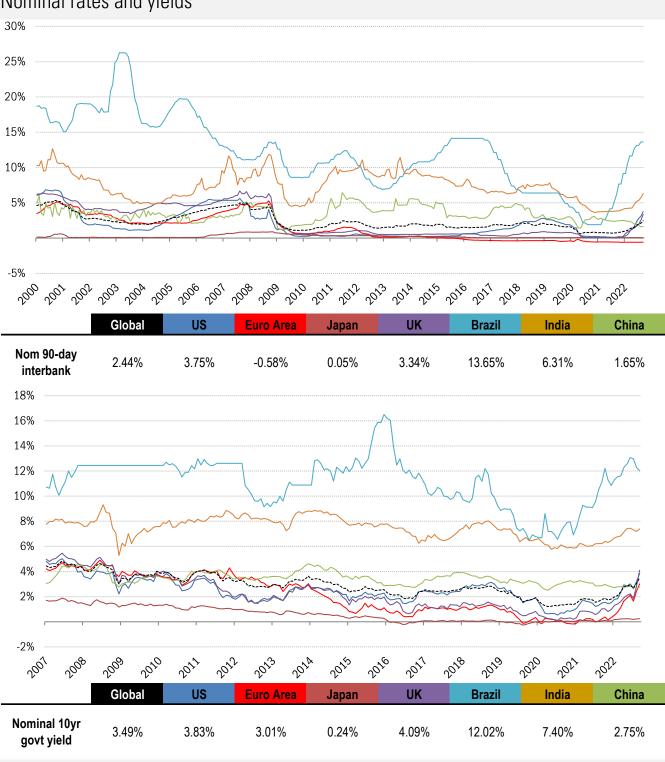

## Nominal rates and yields

Source: Bloomberg, TrendMacro calculations

Source: Respective data bureaus, TrendMacro calculations

Source: Bloomberg, respective data bureaus, TrendMacro calculations