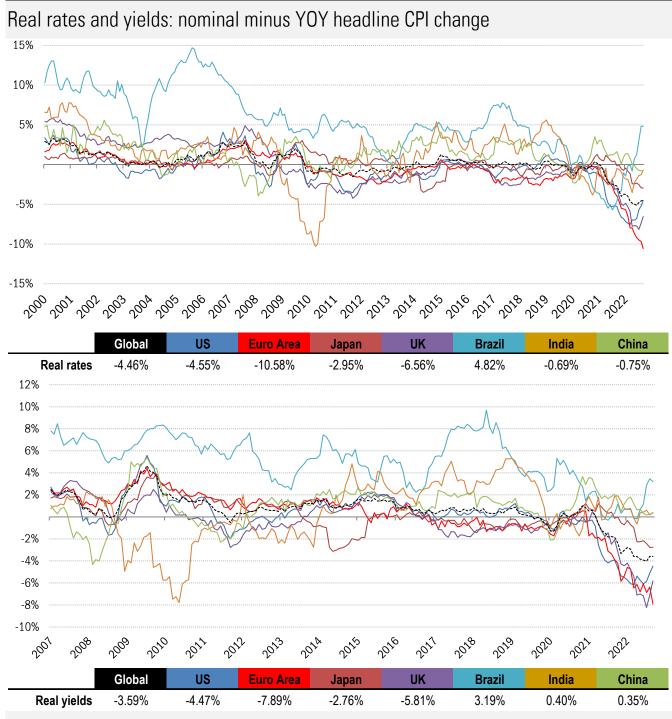

## The world-wide average inflation-adjusted cost of debt

US, Euro Area, Japan, UK, Brazil, India and China rates and yields weighted by nominal GDP at official USD *(For 10-year, Euro Area is capital-key weighted average of DE, FR, IT, ES, ND, BE)* 

Source: Respective data bureaus, TrendMacro calculations

Copyright 2021 Trend Macrolytics LLC. All rights reserved. This document is not to be forwarded to individuals or organizations not authorized by Trend Macrolytics LLC to receive it. For information purposes only; not to be deemed to be recommendations for buying or selling specific securities or to constitute personalized investment advice. Derived from sources deemed to be reliable, but no warranty is made as to accuracy.