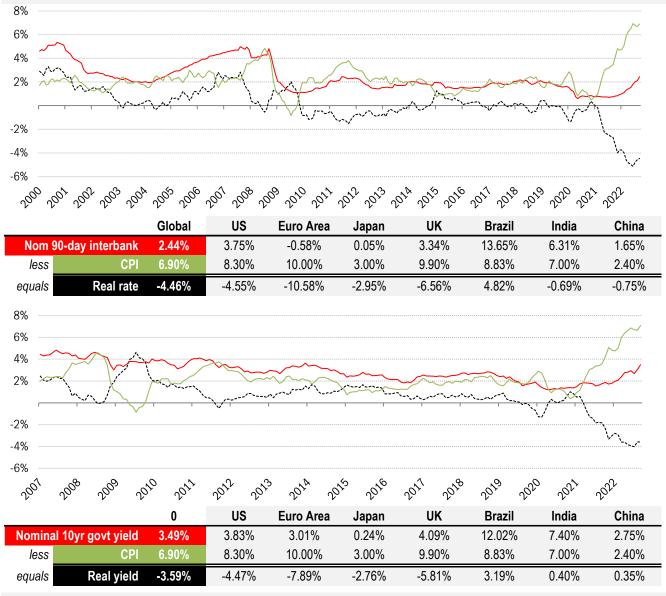

## The world-wide average inflation-adjusted cost of debt

US, Euro Area, Japan, UK, Brazil, India and China rates and yields weighted by nominal GDP at official USD *(For 10-year, Euro Area is capital-key weighted average of DE, FR, IT, ES, ND, BE)* 

Source: Respective data bureaus, TrendMacro calculations

Copyright 2021 Trend Macrolytics LLC. All rights reserved. This document is not to be forwarded to individuals or organizations not authorized by Trend Macrolytics LLC to receive it. For information purposes only; not to be deemed to be recommendations for buying or selling specific securities or to constitute personalized investment advice. Derived from sources deemed to be reliable, but no warranty is made as to accuracy.