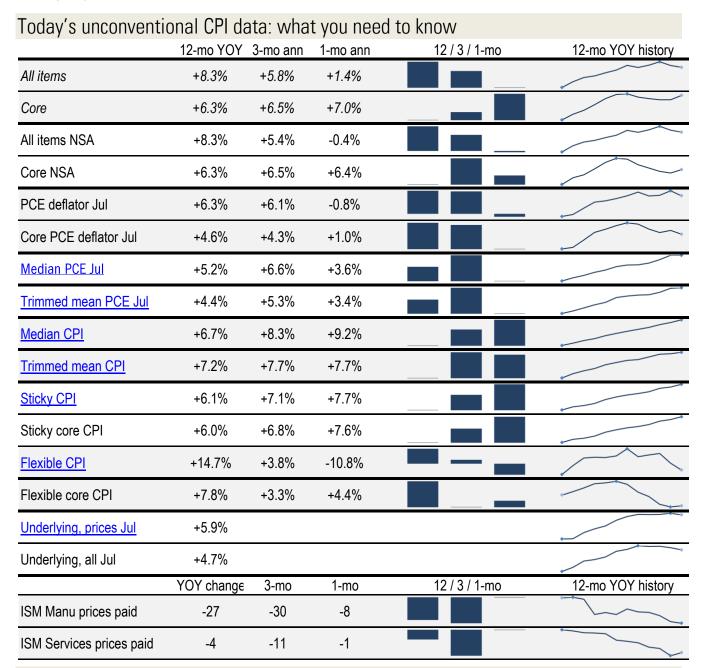

## **Data Insights: Unconventional Consumer Price Indices**

Tuesday, September 13, 2022

Source: BLS, BEA, ISM, Cleveland Fed, Atlanta Fed, New York Fed, Dallas Fed, TrendMacro calculations