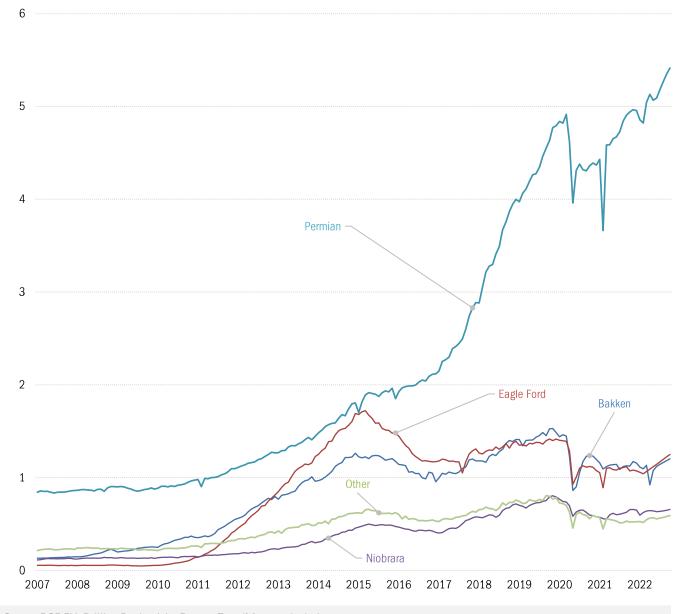

## Data Insights: Oil

Monday, September 12, 2022

The light tight oil revolution -- the rollover, the recovery and the lockdown Production in major US shale plays, millions of barrels/day

Source: DOE EIA Drilling Productivity Report, TrendMacro calculations