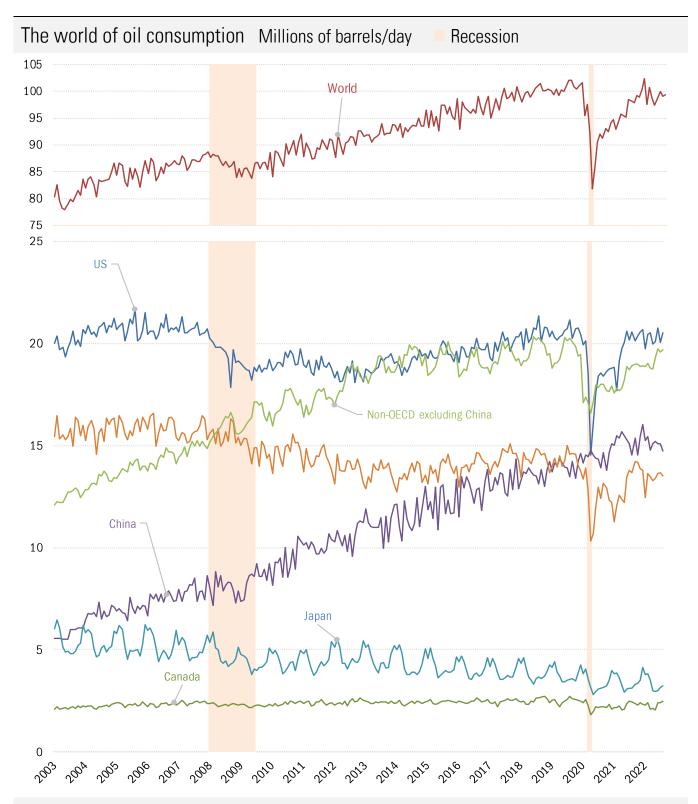

# Flooding the productivity zone

Source: DOE EIA Drilling Productivity Report, TrendMacro calculations

Source: DOE EIA Short Term Energy Outlook, Drilling Productivity Report, TrendMacro calculations

Source: DOE EIA Short Term Energy Outlook, TrendMacro calculations

#### Millions of barrels/day

Source: Bloomberg News, TrendMacro calculations

Source: DOE EIA Short Term Energy Outlook, TrendMacro calculations