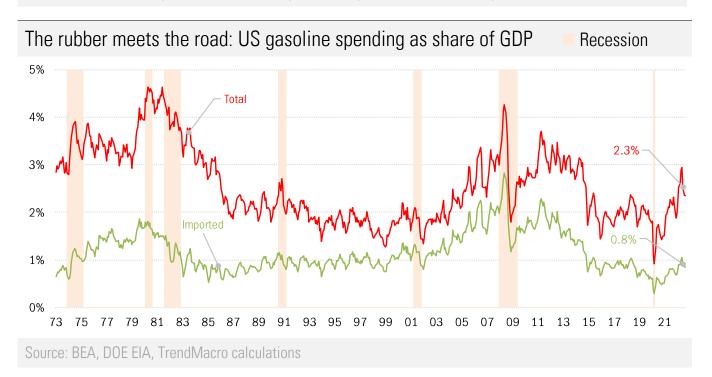

## US gasoline: building back from a mobility implosion

Source: DOE EIA Weekly Petroleum Status Report, Weekly Retail Gasoline Survey, TrendMacro calculations

1973 1976 1979 1982 1985 1988 1991 1994 1997 2000 2003 2006 2009 2012 2015 2018 2021