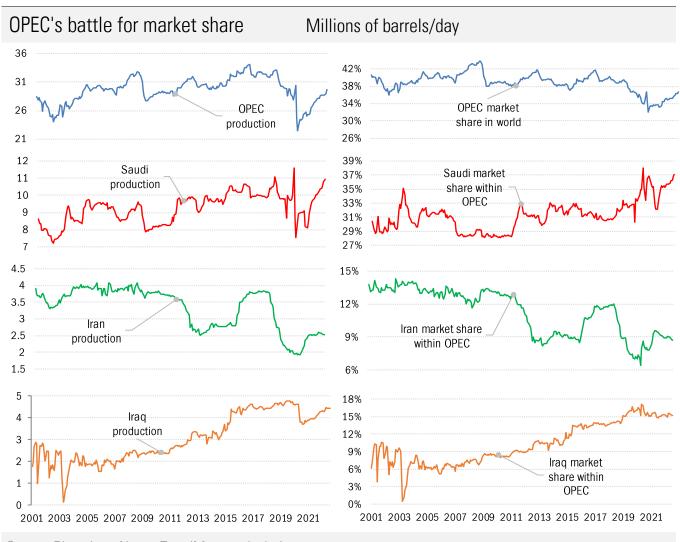

Source: DOE EIA Drilling Productivity Report, TrendMacro calculations

Source: DOE EIA Drilling Productivity Report, TrendMacro calculations