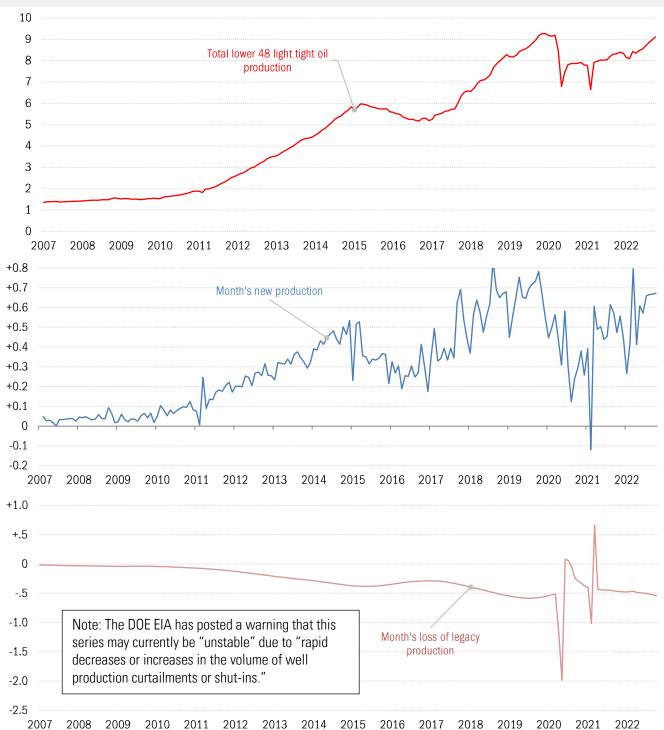

Source: DOE EIA Drilling Productivity Report, TrendMacro calculations

Source: DOE EIA Drilling Productivity Report, TrendMacro calculations