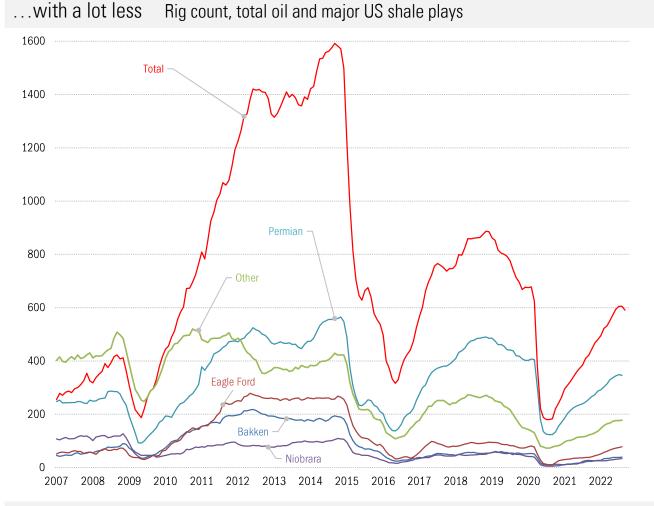

Source: DOE EIA Drilling Productivity Report, TrendMacro calculations

Source: DOE EIA Drilling Productivity Report, TrendMacro calculations