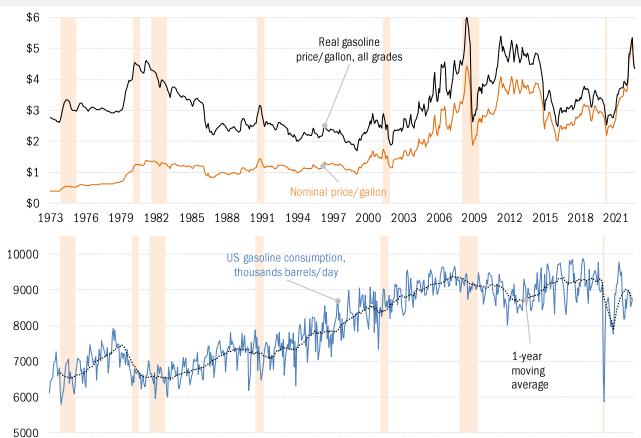

## US gasoline: building back from a mobility implosion

Source: DOE EIA Weekly Petroleum Status Report, Weekly Retail Gasoline Survey, TrendMacro calculations

1973 1976 1979 1982 1985 1988 1991 1994 1997 2000 2003 2006 2009 2012 2015 2018 2021