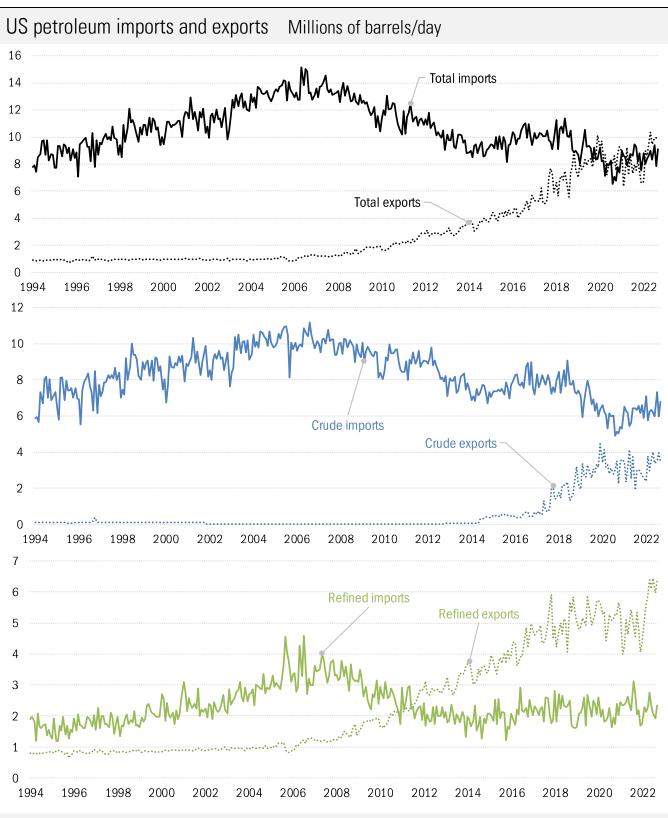

# Flooding the productivity zone

Source: DOE EIA Drilling Productivity Report, TrendMacro calculations

Source: DOE EIA Short Term Energy Outlook, Drilling Productivity Report, TrendMacro calculations

Source: DOE EIA Short Term Energy Outlook, TrendMacro calculations

#### Millions of barrels/day

Source: Bloomberg News, TrendMacro calculations

Source: DOE EIA Short Term Energy Outlook, TrendMacro calculations