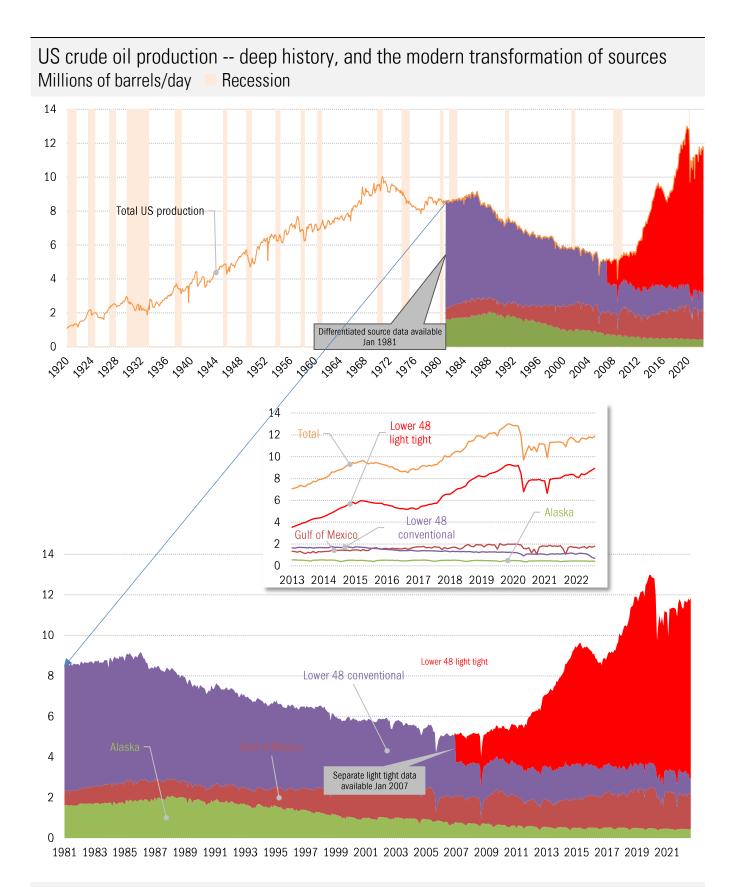

#### Millions of barrels/day

Source: Bloomberg News, TrendMacro calculations

Source: DOE EIA Short Term Energy Outlook, TrendMacro calculations