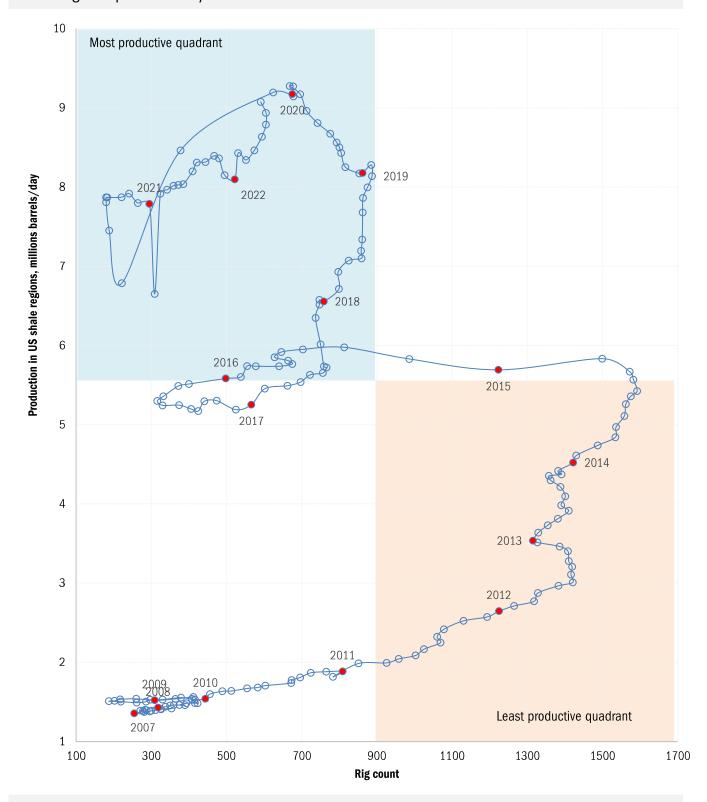

# Flooding the productivity zone

Source: DOE EIA Drilling Productivity Report, TrendMacro calculations

Source: DOE EIA Short Term Energy Outlook, Drilling Productivity Report, TrendMacro calculations

Source: DOE EIA Short Term Energy Outlook, TrendMacro calculations