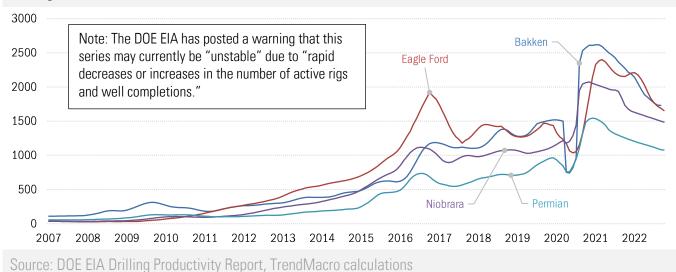

## Data Insights: Oil

Monday, September 12, 2022

The light tight oil revolution -- the rollover, the recovery and the lockdown Production in major US shale plays, millions of barrels/day

Source: DOE EIA Drilling Productivity Report, TrendMacro calculations