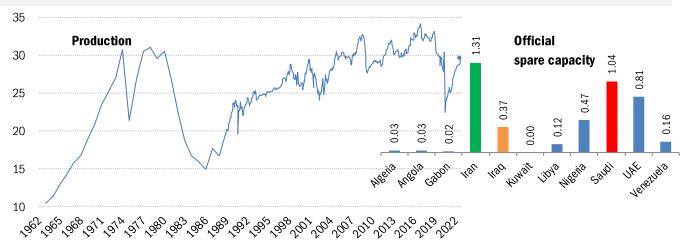

lling specific securities or to constitute personalized investment advice. Derived from sources deemed to be reliable, but no warranty is made as to accuracy.





Source: DOE EIA Drilling Productivity Report, TrendMacro calculations



Source: DOE EIA Drilling Productivity Report, TrendMacro calculations

### Doing a lot more... New-well oil production per rig, major US shale plays, barrels/day





Source: DOE EIA Drilling Productivity Report, Baker Hughes, TrendMacro calculations

# Flooding the productivity zone



Source: DOE EIA Drilling Productivity Report, TrendMacro calculations



Source: DOE EIA Short Term Energy Outlook, Drilling Productivity Report, TrendMacro calculations





Source: DOE EIA Short Term Energy Outlook, TrendMacro calculations



#### Millions of barrels/day



Source: Bloomberg News, TrendMacro calculations







Source: DOE EIA Short Term Energy Outlook, TrendMacro calculations

## US gasoline: building back from a mobility implosion



Source: DOE EIA Weekly Petroleum Status Report, Weekly Retail Gasoline Survey, TrendMacro calculations

1973 1976 1979 1982 1985 1988 1991 1994 1997 2000 2003 2006 2009 2012 2015 2018 2021