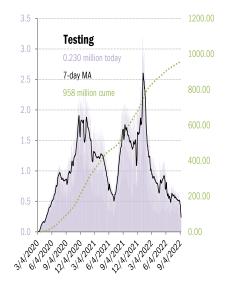

| 74.6%         |             |              |                     |                  | 80.9%            |             | 95.0%          |       |
| 10.170                                                                           |                     |                |                | 62.1%         |             |              |                     |                  | 68.2%            |             | 84.6%          |       |
|                                                                                  |                     |                |                | 52.170        | L           |              |                     |                  | 00.2 /0          | . I         | 01.070         | 1     |

#### The demographics of US vaccination



# US deep-dive



















Source: Johns Hopkins, Covid Act Now, TrendMacro calculations



Source: Distributions <u>CDC</u>, Comorbidities <u>CDC</u>, TrendMacro calculations

# Recommended reading

<u>'Pandemic High': In Dallas County, COVID-19 Surges</u> Among School-Aged Children

Patrick Strickland *Dallas Observer* September 9, 2022 Fauci's direct line to Zuck proves Facebook COVID censorship was all about power, not public health *New York Post* September 9, 2022

# Meme of the day



Source: Our beloved clients, Power Line blog "The Week in Pictures" and CTUP



The global coronavirus <u>case</u> accelerometer... tracking the world's infection curves Share of infected population from first day with 100 confirmed cases, log scale

The global coronavirus <u>mortality</u> accelerometer ... tracking th