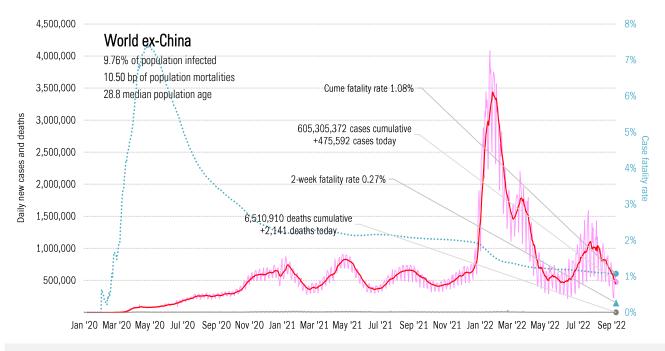

rk Post* September 9, 2022

# Meme of the day



Source: Our beloved clients, Power Line blog "The Week in Pictures" and CTUP



The global coronavirus <u>case</u> accelerometer... tracking the world's infection curves Share of infected population from first day with 100 confirmed cases, log scale

The global coronavirus <u>mortality</u> accelerometer ... tracking the world's fatality curves *Share of deceased population from day of first fatality, log scale* 









Source: Covid Act Now, TrendMacro calculations

From Ground Zero to the Rio Grande

#### Cases: 7-day average and daily Deaths: Daily



Source: Johns Hopkins, TrendMacro calculations





Jan '20 Mar '20 May '20 Jul '20 Sep '20 Nov '20 Jan '21 Mar '21 May '21 Jul '21 Sep '21 Nov '21 Jan '22 Mar '22 May '22 Jul '22 Sep '22





Source: Johns Hopkins, TrendMacro calculations



Jan '20 Mar '20 May '20 Jul '20 Sep '20 Nov '20 Jan '21 Mar '21 May '21 Jul '21 Sep '21 Nov '21 Jan '22 Mar '22 May '22 Jul '22 Sep '22