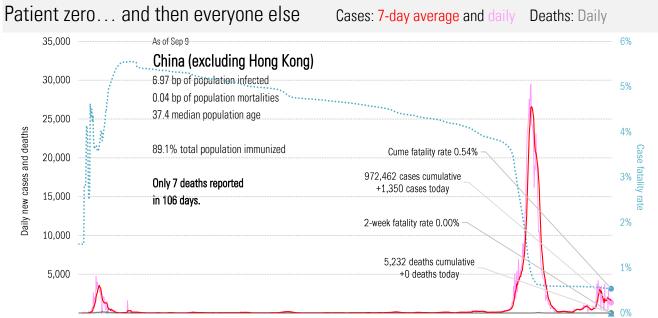

las Observer* September 9, 2022 Fauci's direct line to Zuck proves Facebook COVID censorship was all about power, not public health *New York Post* September 9, 2022

# Meme of the day



Source: Our beloved clients, Power Line blog "The Week in Pictures" and CTUP



The global coronavirus <u>case</u> accelerometer... tracking the world's infection curves Share of infected population from first day with 100 confirmed cases, log scale

The global coronavirus <u>mortality</u> accelerometer ... tracking the world's fatality curves *Share of deceased population from day of first fatality, log scale* 









Source: Covid Act Now, TrendMacro calculations

From Ground Zero to the Rio Grande

#### Cases: 7-day average and daily Deaths: Daily



Source: Johns Hopkins, TrendMacro calculations





Jan '20 Mar '20 May '20 Jul '20 Sep '20 Nov '20 Jan '21 Mar '21 May '21 Jul '21 Sep '21 Nov '21 Jan '22 Mar '22 May '22 Jul '22 Sep '22





Source: Johns Hopkins, TrendMacro calculations



Jan '20 Mar '20 May '20 Jul '20 Sep '20 Nov '20 Jan '21 Mar '21 May '21 Jul '21 Sep '21 Nov '21 Jan '22 Mar '22 May '22 Jul '22 Sep '22