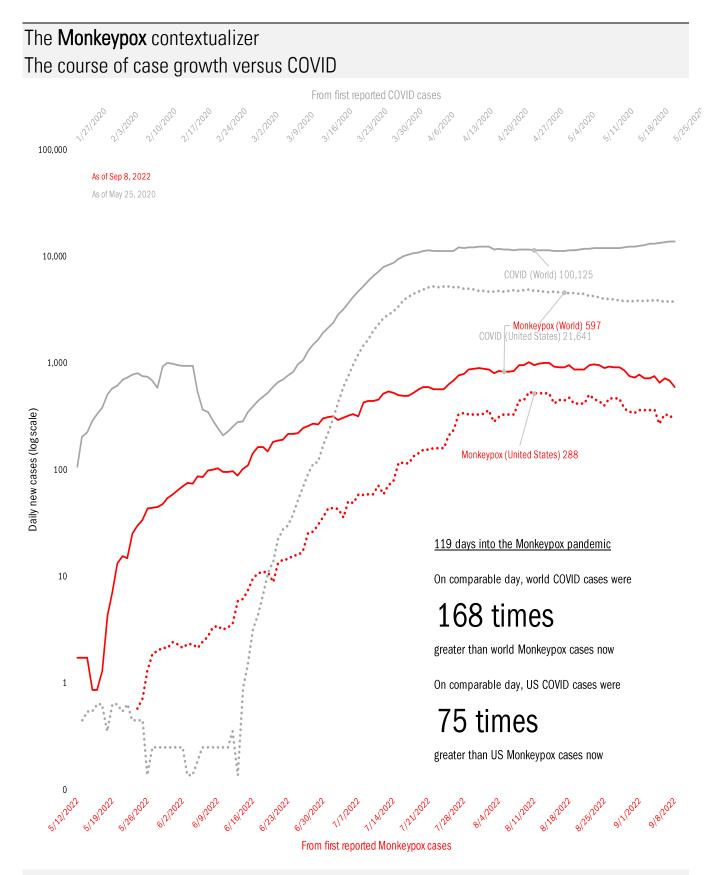

| an '21 Mar '2          |                                 |             |           |                   |              |                   |                   |              | • 0%         |

Source: Johns Hopkins, Dept. of Health and Human Services, CDC, TrendMacro calculations



Source: Our World In Data, TrendMacro calculations

**China provincial** coronavirus <u>case</u> accelerometer... tracking the "zero Covid" curves *Cumulative reported cases this year, log scale: flat line indicates "zero Covid"* 



| Rolling out the vaccines in the US and the world <u>Updates weekly on Friday</u> |                     |                |                |               |             |              |                     |                  |                  |             |                |       |
|----------------------------------------------------------------------------------|---------------------|----------------|----------------|---------------|-------------|--------------|---------------------|------------------|------------------|-------------|----------------|---