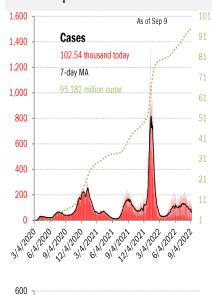

|                | 74.6%         |             |              |                     |                  | 80.9%            |             | 95.0%          |       |
| 10.170                                                                           |                     |                |                | 62.1%         |             |              |                     |                  | 68.2%            |             | 84.6%          |       |
|                                                                                  |                     |                |                | 52.170        | L           |              |                     |                  | 00.2 /0          | . I         | 01.070         | 1     |

#### The demographics of US vaccination



# US deep-dive



















Source: Johns Hopkins, Covid Act Now, TrendMacro calculations



Source: Distributions <u>CDC</u>, Comorbidities <u>CDC</u>, TrendMacro calculations

# Recommended reading

<u>'Pandemic High': In Dallas County, COVID-19 Surges</u> Among School-Aged Children

Patrick Strickland *Dallas Observer* September 9, 2022 Fauci's direct line to Zuck proves Facebook COVID censorship was all about power, not public health *New York Post* September 9, 2022

# Meme of the day



Source: Our beloved clients, Power Line blog "The Week in Pictures" and CTUP



The global coronavirus <u>case</u> accelerometer... tracking the world's infection curves Share of infected population from first day with 100 confirmed cases, log scale

The global coronavirus <u>mortality</u> accelerometer ... tra