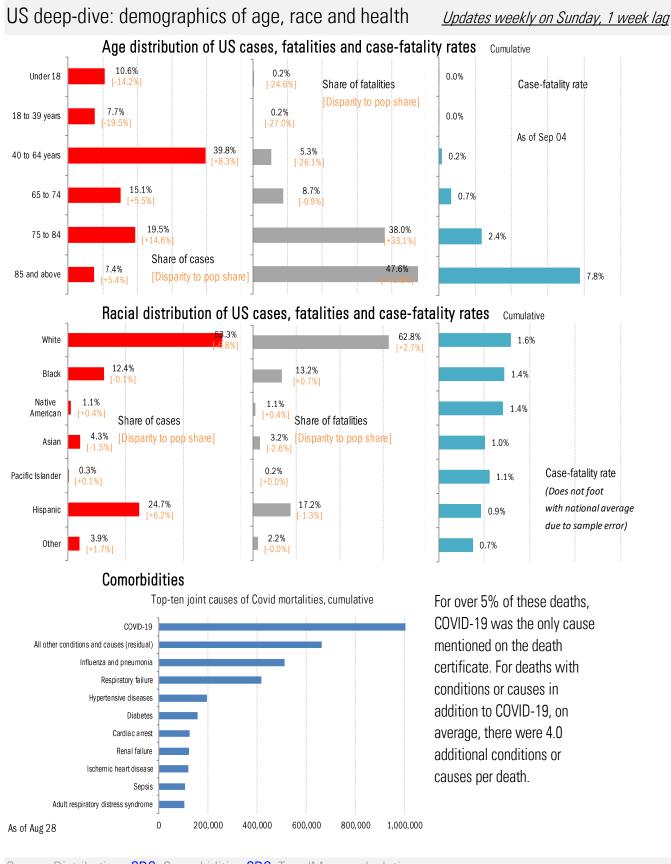

|                  | 80.9%            |             | 95.0%          |       |
| 10.170                                                                           |                     |                |                | 62.1%         |             |              |                     |                  | 68.2%            |             | 84.6%          |       |
|                                                                                  |                     |                |                | 52.170        | L           |              |                     |                  | 00.2 /0          | . I         | 01.070         | 1     |

#### The demographics of US vaccination



# US deep-dive



















Source: Johns Hopkins, Covid Act Now, TrendMacro calculations



Source: Distributions <u>CDC</u>, Comorbidities <u>CDC</u>, TrendMacro calculations

# Recommended reading

<u>'Pandemic High': In Dallas County, COVID-19 Surges</u> Among School-Aged Children

Patrick Strickland *Dallas Observer* September 9, 2022 Fauci's direct line to Zuck proves Facebook COVID censorship was all about power, not public health *New York Post* September 9, 2022

# Meme of the day



Source: Our beloved clients, Power Line blog "The Week in Pictures" and CTUP



The global coronavirus <u>case</u> accelerometer... tracking the world's infection curves Share of infected population from first day with 100 confirmed cases, log scale

The global coronavirus <u>mortality</u> accelerometer ... tracking the world's fatality curves *Share of deceased population from day of first