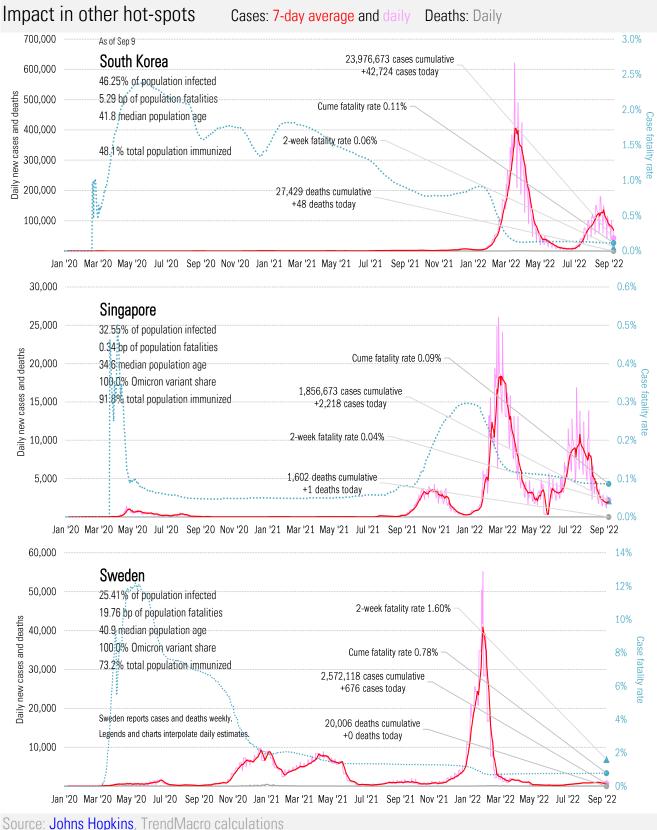

world's infection curves Share of infected population from first day with 100 confirmed cases, log scale

The global coronavirus <u>mortality</u> accelerometer ... tracking the world's fatality curves *Share of deceased population from day of first fatality, log scale* 









Source: Covid Act Now, TrendMacro calculations

From Ground Zero to the Rio Grande

#### Cases: 7-day average and daily Deaths: Daily



Source: Johns Hopkins, TrendMacro calculations





Jan '20 Mar '20 May '20 Jul '20 Sep '20 Nov '20 Jan '21 Mar '21 May '21 Jul '21 Sep '21 Nov '21 Jan '22 Mar '22 May '22 Jul '22 Sep '22





Source: Johns Hopkins, TrendMacro calculations



Jan '20 Mar '20 May '20 Jul '20 Sep '20 Nov '20 Jan '21 Mar '21 May '21 Jul '21 Sep '21 Nov '21 Jan '22 Mar '22 May '22 Jul '22 Sep '22