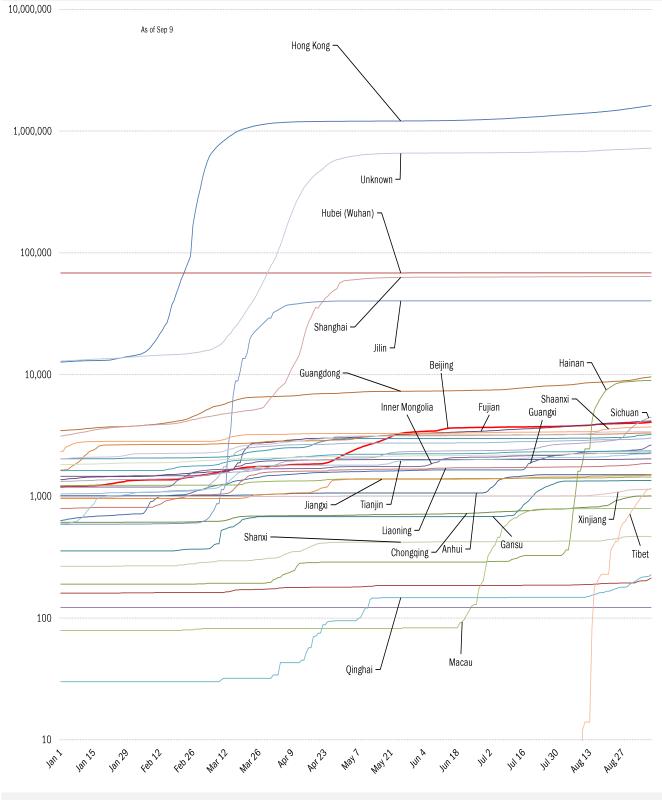

| an '21 Mar '2          |                                 |             |           |                   |              |                   |                   |              | • 0%         |

Source: Johns Hopkins, Dept. of Health and Human Services, CDC, TrendMacro calculations



Source: Our World In Data, TrendMacro calculations

**China provincial** coronavirus <u>case</u> accelerometer... tracking the "zero Covid" curves *Cumulative reported cases this year, log scale: flat line indicates "zero Covid"* 



| Rolling out the vaccines in the US and the world <u>Updates weekly on Friday</u> |                     |                |                |               |             |              |                     |                  |                  |             |                |       |
|----------------------------------------------------------------------------------|---------------------|----------------|----------------|---------------|-------------|--------------|---------------------|------------------|------------------|-------------|----------------|-------|
| Administered Cumulative                                                          |                     |                |                |               |             |              | Today               |                  | I