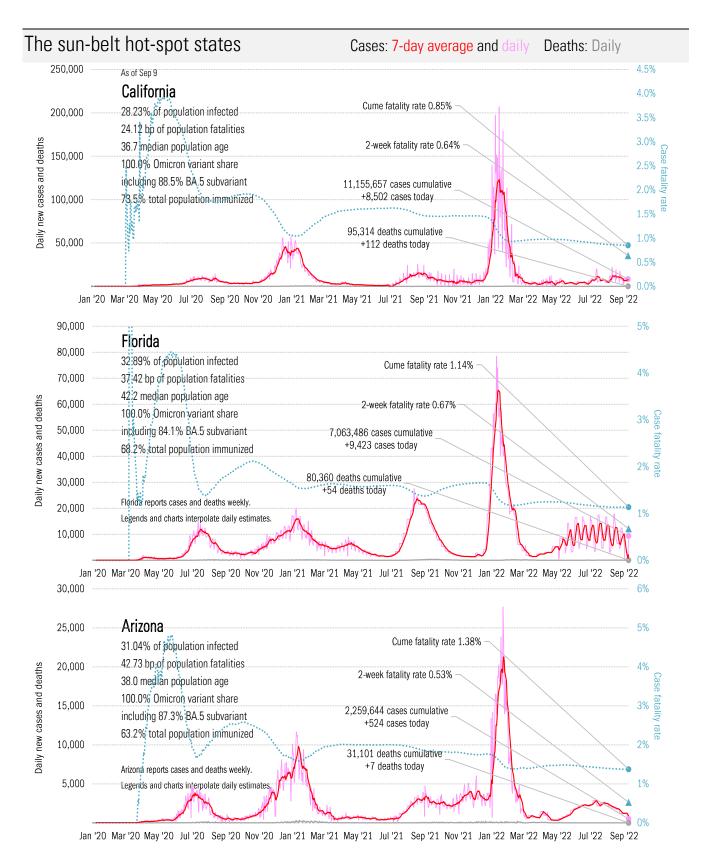

allas Observer* September 9, 2022 Fauci's direct line to Zuck proves Facebook COVID censorship was all about power, not public health *New York Post* September 9, 2022

# Meme of the day



Source: Our beloved clients, Power Line blog "The Week in Pictures" and CTUP



The global coronavirus <u>case</u> accelerometer... tracking the world's infection curves Share of infected population from first day with 100 confirmed cases, log scale

The global coronavirus <u>mortality</u> accelerometer ... tracking the world's fatality curves *Share of deceased population from day of first fatality, log scale* 









Source: Covid Act Now, TrendMacro calculations

From Ground Zero to the Rio Grande

#### Cases: 7-day average and daily Deaths: Daily



Source: Johns Hopkins, TrendMacro calculations





Jan '20 Mar '20 May '20 Jul '20 Sep '20 Nov '20 Jan '21 Mar '21 May '21 Jul '21 Sep '21 Nov '21 Jan '22 Mar '22 May '22 Jul '22 Sep '22





Source: Johns Hopkins, TrendMacro calculations



Jan '20 Mar '20 May '20 Jul '20 Sep '20 Nov '20 Jan '21 Mar '21 May '21 Jul '21 Sep '21 Nov '21 Jan '22 Mar '22 May '22 Jul '22 Sep '22