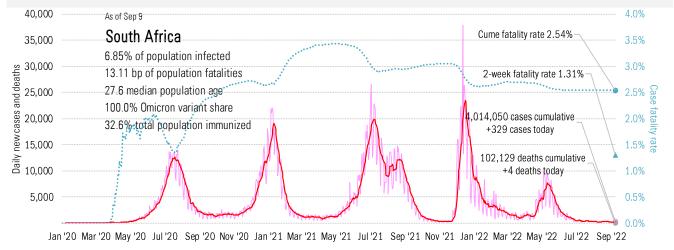

nfection curves Share of infected population from first day with 100 confirmed cases, log scale

The global coronavirus <u>mortality</u> accelerometer ... tracking the world's fatality curves *Share of deceased population from day of first fatality, log scale* 









Source: Covid Act Now, TrendMacro calculations

From Ground Zero to the Rio Grande

#### Cases: 7-day average and daily Deaths: Daily



Source: Johns Hopkins, TrendMacro calculations





Jan '20 Mar '20 May '20 Jul '20 Sep '20 Nov '20 Jan '21 Mar '21 May '21 Jul '21 Sep '21 Nov '21 Jan '22 Mar '22 May '22 Jul '22 Sep '22





Source: Johns Hopkins, TrendMacro calculations



Jan '20 Mar '20 May '20 Jul '20 Sep '20 Nov '20 Jan '21 Mar '21 May '21 Jul '21 Sep '21 Nov '21 Jan '22 Mar '22 May '22 Jul '22 Sep '22