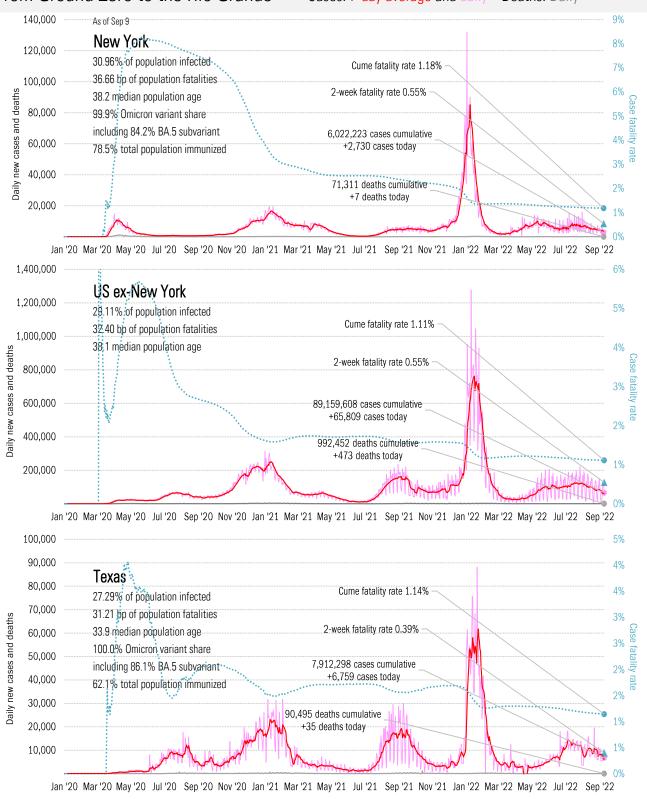

Among School-Aged Children

Patrick Strickland *Dallas Observer* September 9, 2022 Fauci's direct line to Zuck proves Facebook COVID censorship was all about power, not public health *New York Post* September 9, 2022

# Meme of the day



Source: Our beloved clients, Power Line blog "The Week in Pictures" and CTUP



The global coronavirus <u>case</u> accelerometer... tracking the world's infection curves Share of infected population from first day with 100 confirmed cases, log scale

The global coronavirus <u>mortality</u> accelerometer ... tracking the world's fatality curves *Share of deceased population from day of first fatality, log scale* 









Source: Covid Act Now, TrendMacro calculations

From Ground Zero to the Rio Grande

#### Cases: 7-day average and daily Deaths: Daily



Source: Johns Hopkins, TrendMacro calculations





Jan '20 Mar '20 May '20 Jul '20 Sep '20 Nov '20 Jan '21 Mar '21 May '21 Jul '21 Sep '21 Nov '21 Jan '22 Mar '22 May '22 Jul '22 Sep '22





Source: Johns Hopkins, TrendMacro calculations



Jan '20 Mar '20 May '20 Jul '20 Sep '20 Nov '20 Jan '21 Mar '21 May '21 Jul '21 Sep '21 Nov '21 Jan '22 Mar '22 May '22 Jul '22 Sep '22