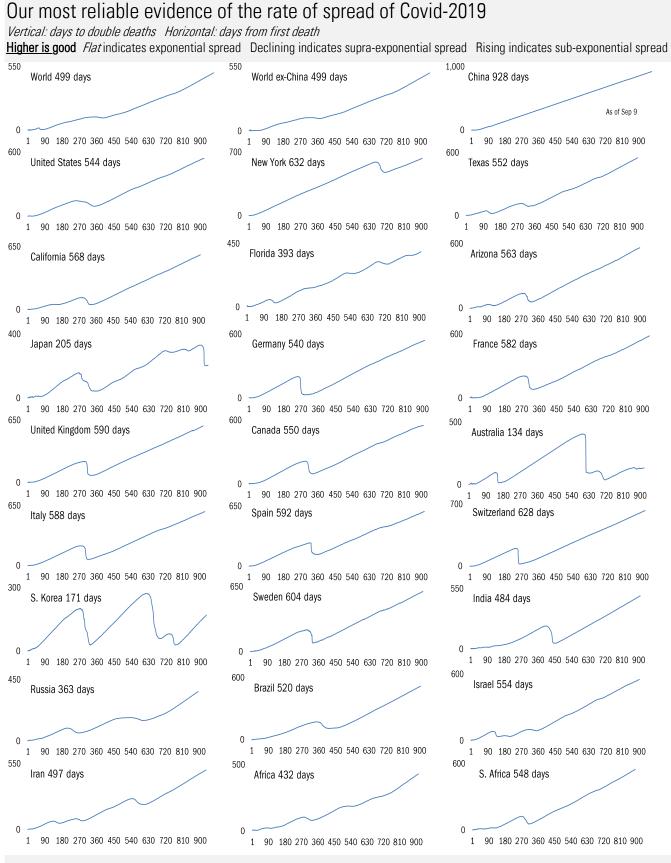

>CDC</u>, Comorbidities <u>CDC</u>, TrendMacro calculations

# Recommended reading

<u>'Pandemic High': In Dallas County, COVID-19 Surges</u> Among School-Aged Children

Patrick Strickland *Dallas Observer* September 9, 2022 Fauci's direct line to Zuck proves Facebook COVID censorship was all about power, not public health *New York Post* September 9, 2022

# Meme of the day



Source: Our beloved clients, Power Line blog "The Week in Pictures" and CTUP



The global coronavirus <u>case</u> accelerometer... tracking the world's infection curves Share of infected population from first day with 100 confirmed cases, log scale

The global coronavirus <u>mortality</u> accelerometer ... tracking the world's fatality curves *Share of deceased population from day of first fatality, log scale* 









Source: Covid Act Now, TrendMacro calculations

From Ground Zero to the Rio Grande

#### Cases: 7-day average and daily Deaths: Daily



Source: Johns Hopkins, TrendMacro calculations





Jan '20 Mar '20 May '20 Jul '20 Sep '20 Nov '20 Jan '21 Mar '21 May '21 Jul '21 Sep '21 Nov '21 Jan '22 Mar '22 May '22 Jul '22 Sep '22





Source: Johns Hopkins, TrendMacro calculations



Jan '20 Mar '20 May '20 Jul '20 Sep '20 Nov '20 Jan '21 Mar '21 May '21 Jul '21 Sep '21 Nov '21 Jan '22 Mar '22 May '22 Jul '22 Sep '22