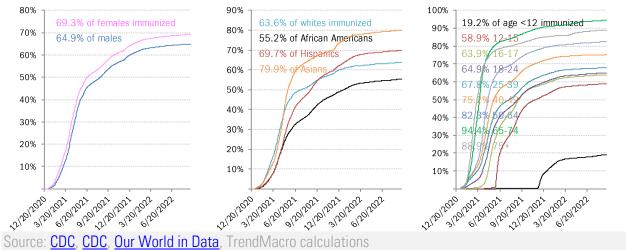

|                |                | 74.6%         |             |              |                     |                  | 80.9%            |             | 95.0%          |       |
| 10.170                                                                           |                     |                |                | 62.1%         |             |              |                     |                  | 68.2%            |             | 84.6%          |       |
|                                                                                  |                     |                |                | 52.170        | L           |              |                     |                  | 00.2 /0          | . I         | 01.070         | 1     |

#### The demographics of US vaccination



# US deep-dive



















Source: Johns Hopkins, Covid Act Now, TrendMacro calculations



Source: Distributions <u>CDC</u>, Comorbidities <u>CDC</u>, TrendMacro calculations

# Recommended reading

<u>'Pandemic High': In Dallas County, COVID-19 Surges</u> Among School-Aged Children

Patrick Strickland *Dallas Observer* September 9, 2022 Fauci's direct line to Zuck proves Facebook COVID censorship was all about power, not public health *New York Post* September 9, 2022

# Meme of the day



Source: Our beloved clients, Power Line blog "The Week in Pictures" and CTUP



The global coronavirus <u>case</u> accelerometer... tracking the world's infection curves Share of infected population from first day with 100 confirmed cases, log scale

The global coronavirus <u>mortality</u> acc