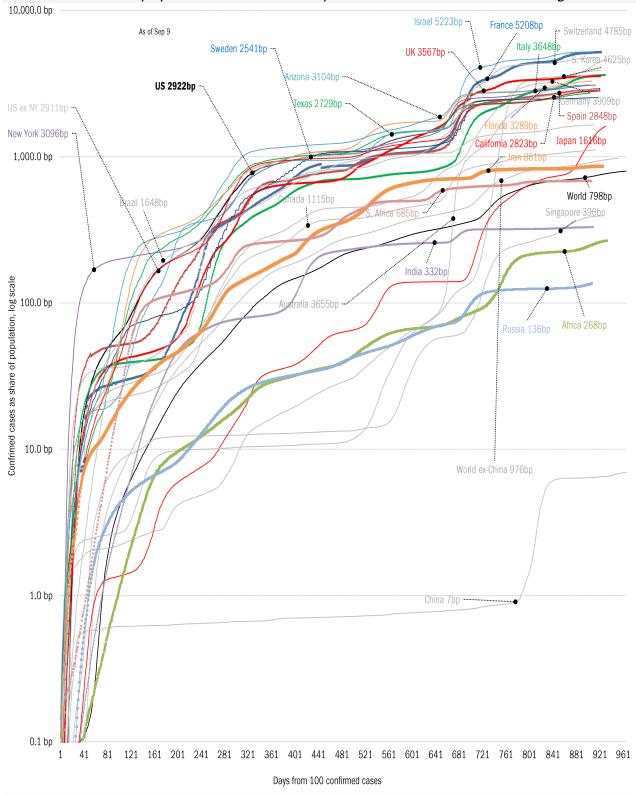

|                | 52.170        | L           |              |                     |                  | 00.2 /0          | . I         | 01.070         | 1     |

#### The demographics of US vaccination



# US deep-dive



















Source: Johns Hopkins, Covid Act Now, TrendMacro calculations



Source: Distributions <u>CDC</u>, Comorbidities <u>CDC</u>, TrendMacro calculations

# Recommended reading

<u>'Pandemic High': In Dallas County, COVID-19 Surges</u> Among School-Aged Children

Patrick Strickland *Dallas Observer* September 9, 2022 Fauci's direct line to Zuck proves Facebook COVID censorship was all about power, not public health *New York Post* September 9, 2022

# Meme of the day



Source: Our beloved clients, Power Line blog "The Week in Pictures" and CTUP



The global coronavirus <u>case</u> accelerometer... tracking the world's infection curves Share of infected population from first day with 100 confirmed cases, log scale

The global coronavirus <u>mortality</u> accelerometer ... tracking the world's fatality curves *Share of deceased population from day of first fatality, log scale* 









Source: Covid Act Now, TrendMacro calculations

From Ground Zero to the Rio Grande

#### Cases: 7-day average and daily Deaths: Daily



Source: Johns Hopkins, TrendMacro calculations





Jan '20 Mar '20 May '20 Jul '20 Sep '20 Nov '20 Jan '21 Mar '21 May '21 Jul '21 Sep '21 Nov '21 Jan '22 Mar '22 May '22 Jul '22 Sep '22





Source: Johns Hopkins, TrendMacro calculations



Jan '20 Mar '20 May '20 Jul '20 Sep '20 Nov '20 Jan '21 Mar '21 May '21 J