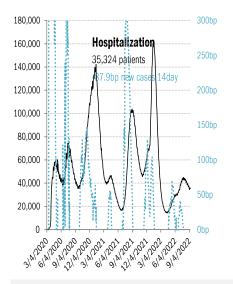

|                | 74.6%         |             |              |                     |                  | 80.9%            |             | 95.0%          |       |
| 10.170                                                                           |                     |                |                | 62.1%         |             |              |                     |                  | 68.2%            |             | 84.6%          |       |
|                                                                                  |                     |                |                | 52.170        | L           |              |                     |                  | 00.2 /0          | . I         | 01.070         | 1     |

#### The demographics of US vaccination



# US deep-dive



















Source: Johns Hopkins, Covid Act Now, TrendMacro calculations



Source: Distributions <u>CDC</u>, Comorbidities <u>CDC</u>, TrendMacro calculations

# Recommended reading

<u>'Pandemic High': In Dallas County, COVID-19 Surges</u> Among School-Aged Children

Patrick Strickland *Dallas Observer* September 9, 2022 Fauci's direct line to Zuck proves Facebook COVID censorship was all about power, not public health *New York Post* September 9, 2022

# Meme of the day



Source: Our beloved clients, Power Line blog "The Week in Pictures" and CTUP



The global coronavirus <u>case</u> accelerometer... tracking the world's infection curves Share of infected population from first day with 100 confirmed cases, log scale

The global coronavirus <u>mortality</u> accelerometer ... trackin