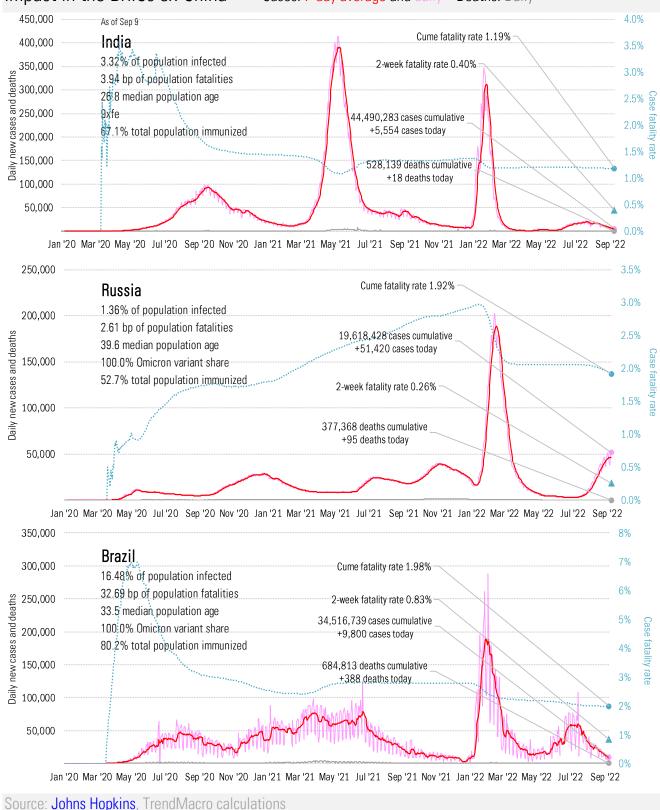

ld's infection curves Share of infected population from first day with 100 confirmed cases, log scale

The global coronavirus <u>mortality</u> accelerometer ... tracking the world's fatality curves *Share of deceased population from day of first fatality, log scale* 









Source: Covid Act Now, TrendMacro calculations

From Ground Zero to the Rio Grande

#### Cases: 7-day average and daily Deaths: Daily



Source: Johns Hopkins, TrendMacro calculations





Jan '20 Mar '20 May '20 Jul '20 Sep '20 Nov '20 Jan '21 Mar '21 May '21 Jul '21 Sep '21 Nov '21 Jan '22 Mar '22 May '22 Jul '22 Sep '22





Source: Johns Hopkins, TrendMacro calculations



Jan '20 Mar '20 May '20 Jul '20 Sep '20 Nov '20 Jan '21 Mar '21 May '21 Jul '21 Sep '21 Nov '21 Jan '22 Mar '22 May '22 Jul '22 Sep '22