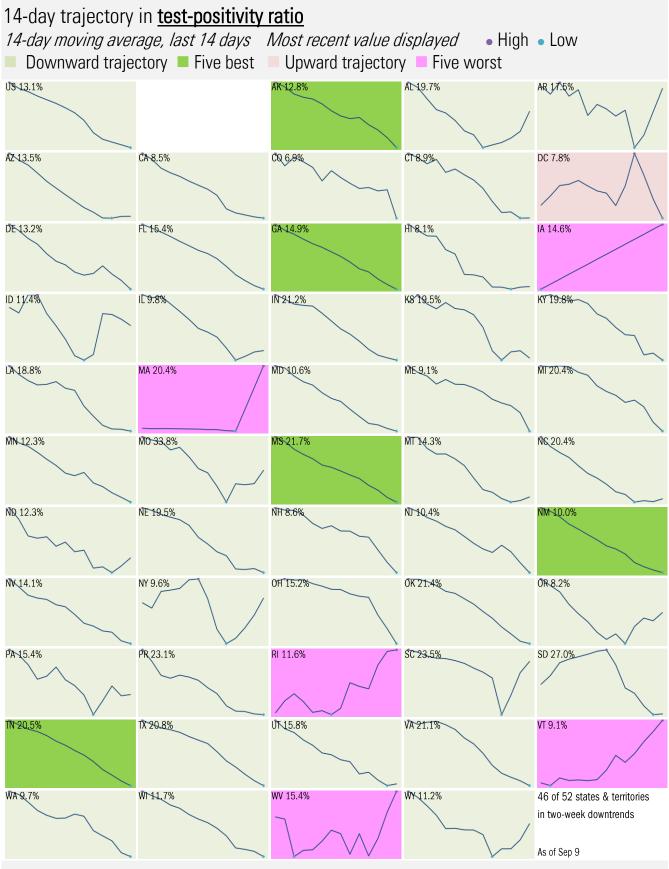

</u>, Comorbidities <u>CDC</u>, TrendMacro calculations

# Recommended reading

<u>'Pandemic High': In Dallas County, COVID-19 Surges</u> Among School-Aged Children

Patrick Strickland *Dallas Observer* September 9, 2022 Fauci's direct line to Zuck proves Facebook COVID censorship was all about power, not public health *New York Post* September 9, 2022

# Meme of the day



Source: Our beloved clients, Power Line blog "The Week in Pictures" and CTUP



The global coronavirus <u>case</u> accelerometer... tracking the world's infection curves Share of infected population from first day with 100 confirmed cases, log scale

The global coronavirus <u>mortality</u> accelerometer ... tracking the world's fatality curves *Share of deceased population from day of first fatality, log scale* 









Source: Covid Act Now, TrendMacro calculations

From Ground Zero to the Rio Grande

#### Cases: 7-day average and daily Deaths: Daily



Source: Johns Hopkins, TrendMacro calculations





Jan '20 Mar '20 May '20 Jul '20 Sep '20 Nov '20 Jan '21 Mar '21 May '21 Jul '21 Sep '21 Nov '21 Jan '22 Mar '22 May '22 Jul '22 Sep '22





Source: Johns Hopkins, TrendMacro calculations



Jan '20 Mar '20 May '20 Jul '20 Sep '20 Nov '20 Jan '21 Mar '21 May '21 Jul '21 Sep '21 Nov '21 Jan '22 Mar '22 May '22 Jul '22 Sep '22