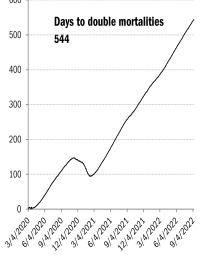

|                | 74.6%         |             |              |                     |                  | 80.9%            |             | 95.0%          |       |
| 10.170                                                                           |                     |                |                | 62.1%         |             |              |                     |                  | 68.2%            |             | 84.6%          |       |
|                                                                                  |                     |                |                | 52.170        | L           |              |                     |                  | 00.2 /0          | . I         | 01.070         | 1     |

#### The demographics of US vaccination



# US deep-dive



















Source: Johns Hopkins, Covid Act Now, TrendMacro calculations



Source: Distributions <u>CDC</u>, Comorbidities <u>CDC</u>, TrendMacro calculations

# Recommended reading

<u>'Pandemic High': In Dallas County, COVID-19 Surges</u> Among School-Aged Children

Patrick Strickland *Dallas Observer* September 9, 2022 Fauci's direct line to Zuck proves Facebook COVID censorship was all about power, not public health *New York Post* September 9, 2022

# Meme of the day



Source: Our beloved clients, Power Line blog "The Week in Pictures" and CTUP



The global coronavirus <u>case</u> accelerometer... tracking the world's infection curves Share of infected population from first day with 100 confirmed cases, log scale

The global coronavirus <u>mortality</u> accelerometer ... track