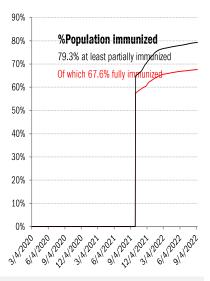

| 74.6%         |             |              |                     |                  | 80.9%            |             | 95.0%          |       |
| 10.170                                                                           |                     |                |                | 62.1%         |             |              |                     |                  | 68.2%            |             | 84.6%          |       |
|                                                                                  |                     |                |                | 52.170        | L           |              |                     |                  | 00.2 /0          | . I         | 01.070         | 1     |

#### The demographics of US vaccination



# US deep-dive



















Source: Johns Hopkins, Covid Act Now, TrendMacro calculations



Source: Distributions <u>CDC</u>, Comorbidities <u>CDC</u>, TrendMacro calculations

# Recommended reading

<u>'Pandemic High': In Dallas County, COVID-19 Surges</u> Among School-Aged Children

Patrick Strickland *Dallas Observer* September 9, 2022 Fauci's direct line to Zuck proves Facebook COVID censorship was all about power, not public health *New York Post* September 9, 2022

# Meme of the day



Source: Our beloved clients, Power Line blog "The Week in Pictures" and CTUP



The global coronavirus <u>case</u> accelerometer... tracking the world's infection curves Share of infected population from first day with 100 confirmed cases, log scale

The global coronavirus <u>mortality</u> accelerometer ... tracking the world'