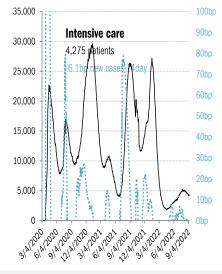

| 74.6%         |             |              |                     |                  | 80.9%            |             | 95.0%          |       |
| 10.170                                                                           |                     |                |                | 62.1%         |             |              |                     |                  | 68.2%            |             | 84.6%          |       |
|                                                                                  |                     |                |                | 52.170        | L           |              |                     |                  | 00.2 /0          | . I         | 01.070         | 1     |

#### The demographics of US vaccination



# US deep-dive



















Source: Johns Hopkins, Covid Act Now, TrendMacro calculations



Source: Distributions <u>CDC</u>, Comorbidities <u>CDC</u>, TrendMacro calculations

# Recommended reading

<u>'Pandemic High': In Dallas County, COVID-19 Surges</u> Among School-Aged Children

Patrick Strickland *Dallas Observer* September 9, 2022 Fauci's direct line to Zuck proves Facebook COVID censorship was all about power, not public health *New York Post* September 9, 2022

# Meme of the day



Source: Our beloved clients, Power Line blog "The Week in Pictures" and CTUP



The global coronavirus <u>case</u> accelerometer... tracking the world's infection curves Share of infected population from first day with 100 confirmed cases, log scale

The global coronavirus <u>mortality</u> accelerometer ... tracking the