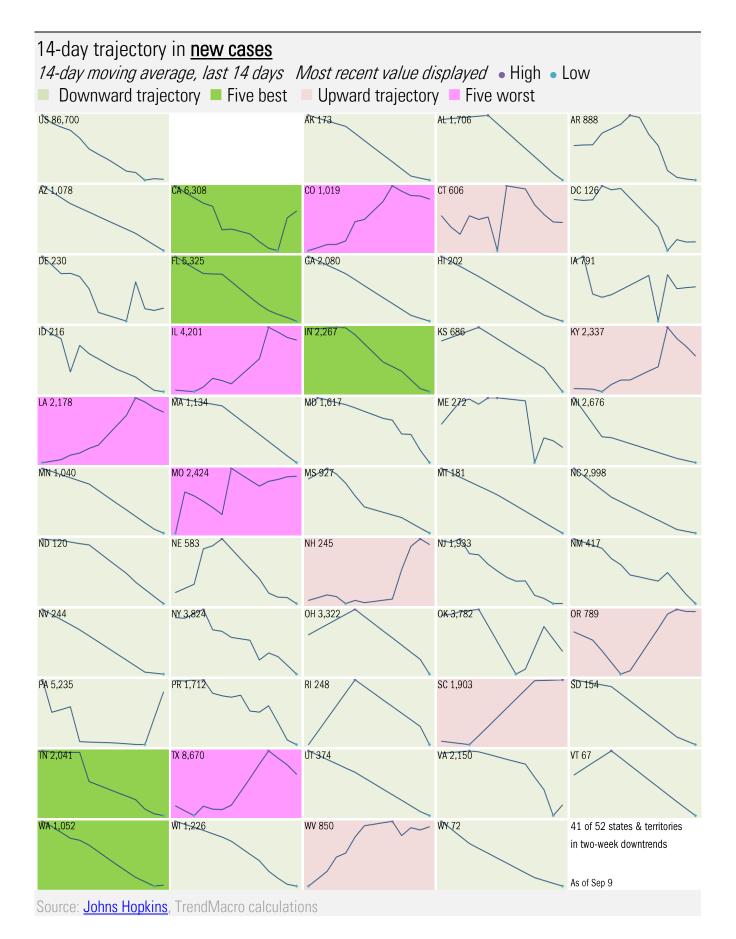

DC</u>, Comorbidities <u>CDC</u>, TrendMacro calculations

# Recommended reading

<u>'Pandemic High': In Dallas County, COVID-19 Surges</u> Among School-Aged Children

Patrick Strickland *Dallas Observer* September 9, 2022 Fauci's direct line to Zuck proves Facebook COVID censorship was all about power, not public health *New York Post* September 9, 2022

# Meme of the day



Source: Our beloved clients, Power Line blog "The Week in Pictures" and CTUP



The global coronavirus <u>case</u> accelerometer... tracking the world's infection curves Share of infected population from first day with 100 confirmed cases, log scale

The global coronavirus <u>mortality</u> accelerometer ... tracking the world's fatality curves *Share of deceased population from day of first fatality, log scale* 









Source: Covid Act Now, TrendMacro calculations

From Ground Zero to the Rio Grande

#### Cases: 7-day average and daily Deaths: Daily



Source: Johns Hopkins, TrendMacro calculations





Jan '20 Mar '20 May '20 Jul '20 Sep '20 Nov '20 Jan '21 Mar '21 May '21 Jul '21 Sep '21 Nov '21 Jan '22 Mar '22 May '22 Jul '22 Sep '22





Source: Johns Hopkins, TrendMacro calculations



Jan '20 Mar '20 May '20 Jul '20 Sep '20 Nov '20 Jan '21 Mar '21 May '21 Jul '21 Sep '21 Nov '21 Jan '22 Mar '22 May '22 Jul '22 Sep '22