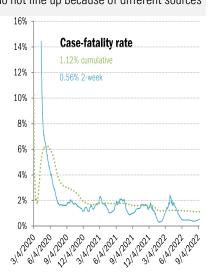

| 74.6%         |             |              |                     |                  | 80.9%            |             | 95.0%          |       |
| 10.170                                                                           |                     |                |                | 62.1%         |             |              |                     |                  | 68.2%            |             | 84.6%          |       |
|                                                                                  |                     |                |                | 52.170        | L           |              |                     |                  | 00.2 /0          | . I         | 01.070         | 1     |

#### The demographics of US vaccination



# US deep-dive



















Source: Johns Hopkins, Covid Act Now, TrendMacro calculations



Source: Distributions <u>CDC</u>, Comorbidities <u>CDC</u>, TrendMacro calculations

# Recommended reading

<u>'Pandemic High': In Dallas County, COVID-19 Surges</u> Among School-Aged Children

Patrick Strickland *Dallas Observer* September 9, 2022 Fauci's direct line to Zuck proves Facebook COVID censorship was all about power, not public health *New York Post* September 9, 2022

# Meme of the day



Source: Our beloved clients, Power Line blog "The Week in Pictures" and CTUP



The global coronavirus <u>case</u> accelerometer... tracking the world's infection curves Share of infected population from first day with 100 confirmed cases, log scale

The global coronavirus <u>mortality</u> accelerometer ... tracking the wo