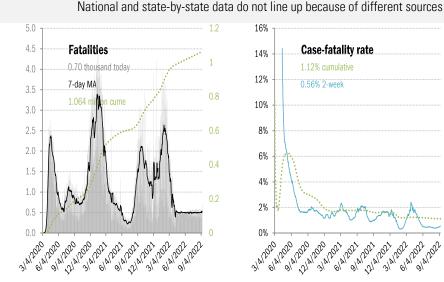

|                | 74.6%         |             |              |                     |                  | 80.9%            |             | 95.0%          |       |
| 10.170                                                                           |                     |                |                | 62.1%         |             |              |                     |                  | 68.2%            |             | 84.6%          |       |
|                                                                                  |                     |                |                | 52.170        | L           |              |                     |                  | 00.2 /0          | . I         | 01.070         | 1     |

#### The demographics of US vaccination



# US deep-dive



















Source: Johns Hopkins, Covid Act Now, TrendMacro calculations



Source: Distributions <u>CDC</u>, Comorbidities <u>CDC</u>, TrendMacro calculations

# Recommended reading

<u>'Pandemic High': In Dallas County, COVID-19 Surges</u> Among School-Aged Children

Patrick Strickland *Dallas Observer* September 9, 2022 Fauci's direct line to Zuck proves Facebook COVID censorship was all about power, not public health *New York Post* September 9, 2022

# Meme of the day



Source: Our beloved clients, Power Line blog "The Week in Pictures" and CTUP



The global coronavirus <u>case</u> accelerometer... tracking the world's infection curves Share of infected population from first day with 100 confirmed cases, log scale

The global coronavirus <u>mortality</u> accelerometer ... tracking