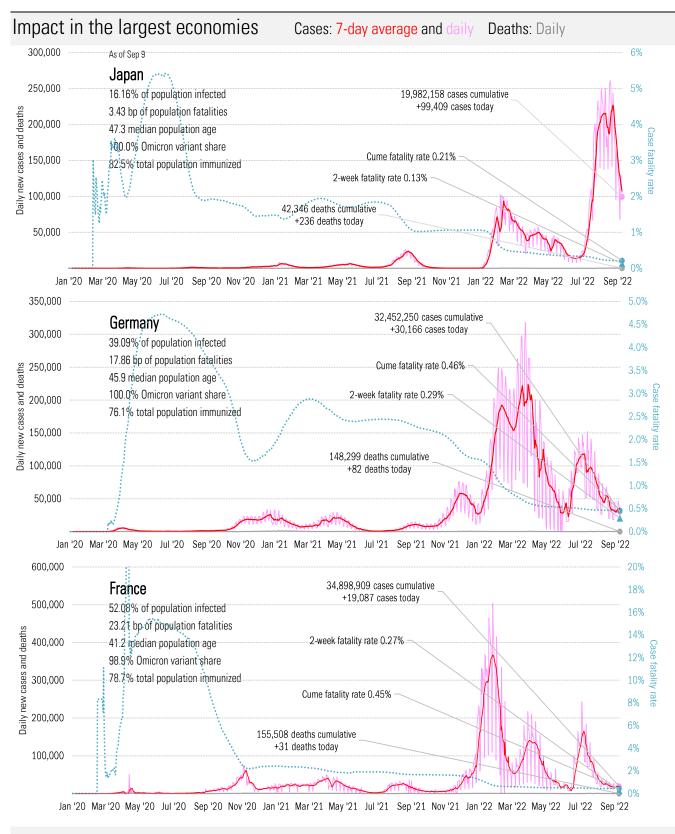

Post* September 9, 2022

# Meme of the day



Source: Our beloved clients, Power Line blog "The Week in Pictures" and CTUP



The global coronavirus <u>case</u> accelerometer... tracking the world's infection curves Share of infected population from first day with 100 confirmed cases, log scale

The global coronavirus <u>mortality</u> accelerometer ... tracking the world's fatality curves *Share of deceased population from day of first fatality, log scale* 









Source: Covid Act Now, TrendMacro calculations

From Ground Zero to the Rio Grande

#### Cases: 7-day average and daily Deaths: Daily



Source: Johns Hopkins, TrendMacro calculations





Jan '20 Mar '20 May '20 Jul '20 Sep '20 Nov '20 Jan '21 Mar '21 May '21 Jul '21 Sep '21 Nov '21 Jan '22 Mar '22 May '22 Jul '22 Sep '22





Source: Johns Hopkins, TrendMacro calculations



Jan '20 Mar '20 May '20 Jul '20 Sep '20 Nov '20 Jan '21 Mar '21 May '21 Jul '21 Sep '21 Nov '21 Jan '22 Mar '22 May '22 Jul '22 Sep '22