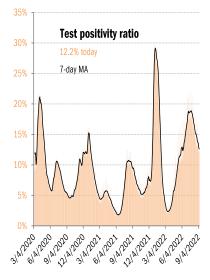

| 74.6%         |             |              |                     |                  | 80.9%            |             | 95.0%          |       |
| 10.170                                                                           |                     |                |                | 62.1%         |             |              |                     |                  | 68.2%            |             | 84.6%          |       |
|                                                                                  |                     |                |                | 52.170        | L           |              |                     |                  | 00.2 /0          | . I         | 01.070         | 1     |

#### The demographics of US vaccination



# US deep-dive



















Source: Johns Hopkins, Covid Act Now, TrendMacro calculations



Source: Distributions <u>CDC</u>, Comorbidities <u>CDC</u>, TrendMacro calculations

# Recommended reading

<u>'Pandemic High': In Dallas County, COVID-19 Surges</u> Among School-Aged Children

Patrick Strickland *Dallas Observer* September 9, 2022 Fauci's direct line to Zuck proves Facebook COVID censorship was all about power, not public health *New York Post* September 9, 2022

# Meme of the day



Source: Our beloved clients, Power Line blog "The Week in Pictures" and CTUP



The global coronavirus <u>case</u> accelerometer... tracking the world's infection curves Share of infected population from first day with 100 confirmed cases, log scale

The global coronavirus <u>mortality</u> accelerometer ... tracking the worl