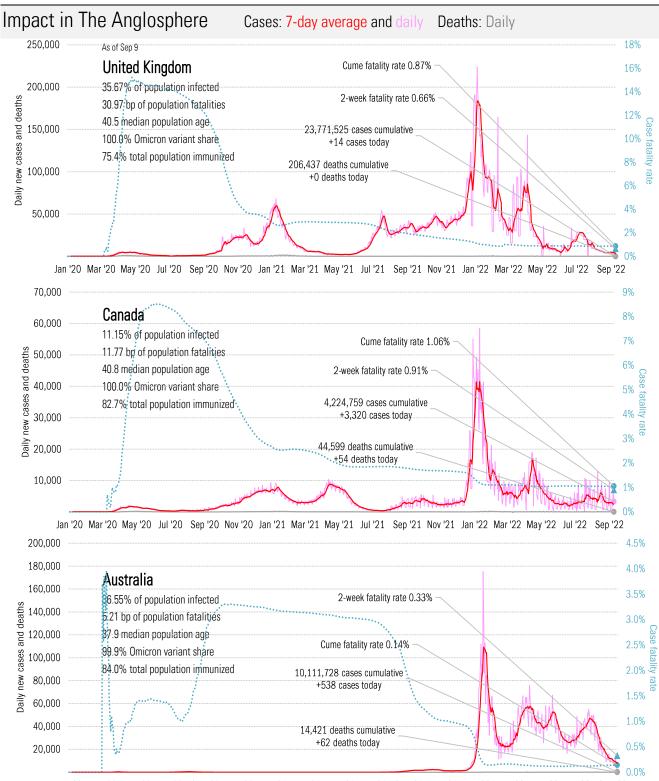

rce: Our beloved clients, Power Line blog "The Week in Pictures" and CTUP



The global coronavirus <u>case</u> accelerometer... tracking the world's infection curves Share of infected population from first day with 100 confirmed cases, log scale

The global coronavirus <u>mortality</u> accelerometer ... tracking the world's fatality curves *Share of deceased population from day of first fatality, log scale* 









Source: Covid Act Now, TrendMacro calculations

From Ground Zero to the Rio Grande

#### Cases: 7-day average and daily Deaths: Daily



Source: Johns Hopkins, TrendMacro calculations





Jan '20 Mar '20 May '20 Jul '20 Sep '20 Nov '20 Jan '21 Mar '21 May '21 Jul '21 Sep '21 Nov '21 Jan '22 Mar '22 May '22 Jul '22 Sep '22





Source: Johns Hopkins, TrendMacro calculations



Jan '20 Mar '20 May '20 Jul '20 Sep '20 Nov '20 Jan '21 Mar '21 May '21 Jul '21 Sep '21 Nov '21 Jan '22 Mar '22 May '22 Jul '22 Sep '22