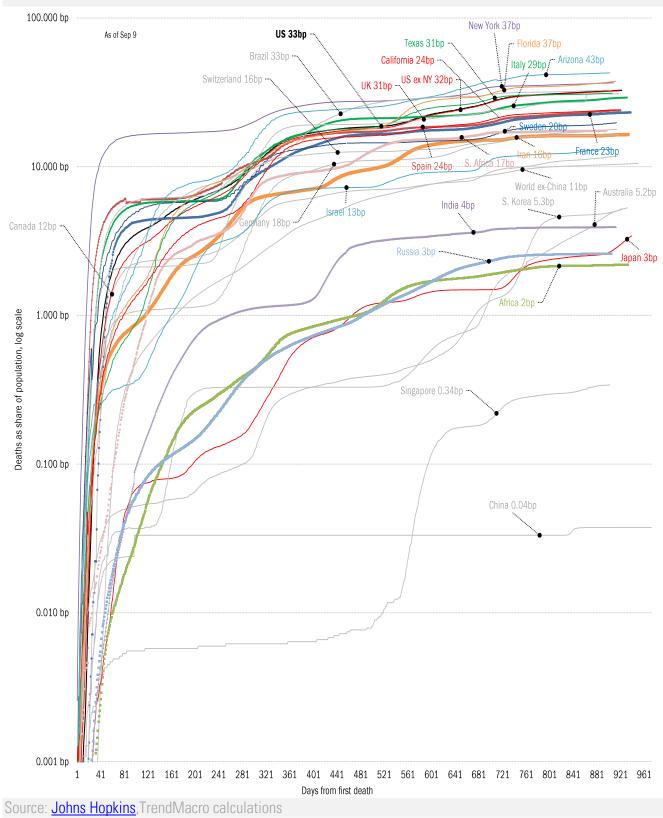

<u>CDC</u>, Comorbidities <u>CDC</u>, TrendMacro calculations

# Recommended reading

<u>'Pandemic High': In Dallas County, COVID-19 Surges</u> Among School-Aged Children

Patrick Strickland *Dallas Observer* September 9, 2022 Fauci's direct line to Zuck proves Facebook COVID censorship was all about power, not public health *New York Post* September 9, 2022

# Meme of the day



Source: Our beloved clients, Power Line blog "The Week in Pictures" and CTUP



The global coronavirus <u>case</u> accelerometer... tracking the world's infection curves Share of infected population from first day with 100 confirmed cases, log scale

The global coronavirus <u>mortality</u> accelerometer ... tracking the world's fatality curves *Share of deceased population from day of first fatality, log scale* 









Source: Covid Act Now, TrendMacro calculations

From Ground Zero to the Rio Grande

#### Cases: 7-day average and daily Deaths: Daily



Source: Johns Hopkins, TrendMacro calculations





Jan '20 Mar '20 May '20 Jul '20 Sep '20 Nov '20 Jan '21 Mar '21 May '21 Jul '21 Sep '21 Nov '21 Jan '22 Mar '22 May '22 Jul '22 Sep '22





Source: Johns Hopkins, TrendMacro calculations



Jan '20 Mar '20 May '20 Jul '20 Sep '20 Nov '20 Jan '21 Mar '21 May '21 Jul '21 Sep '21 Nov '21 Jan '22 Mar '22 May '22 Jul '22 Sep '22