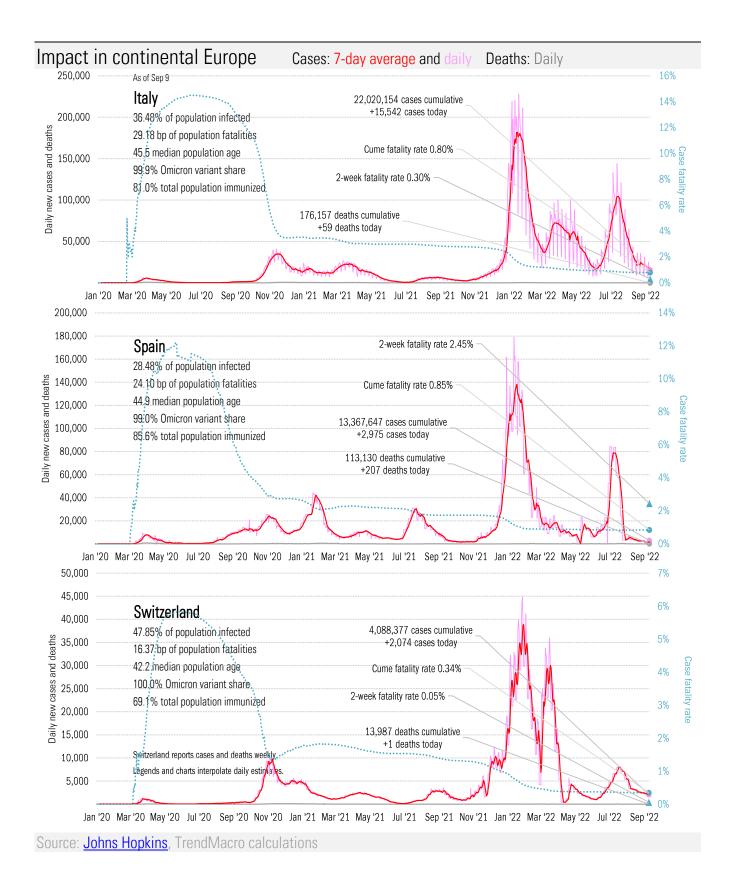

he world's infection curves Share of infected population from first day with 100 confirmed cases, log scale

The global coronavirus <u>mortality</u> accelerometer ... tracking the world's fatality curves *Share of deceased population from day of first fatality, log scale* 









Source: Covid Act Now, TrendMacro calculations

From Ground Zero to the Rio Grande

#### Cases: 7-day average and daily Deaths: Daily



Source: Johns Hopkins, TrendMacro calculations





Jan '20 Mar '20 May '20 Jul '20 Sep '20 Nov '20 Jan '21 Mar '21 May '21 Jul '21 Sep '21 Nov '21 Jan '22 Mar '22 May '22 Jul '22 Sep '22





Source: Johns Hopkins, TrendMacro calculations



Jan '20 Mar '20 May '20 Jul '20 Sep '20 Nov '20 Jan '21 Mar '21 May '21 Jul '21 Sep '21 Nov '21 Jan '22 Mar '22 May '22 Jul '22 Sep '22