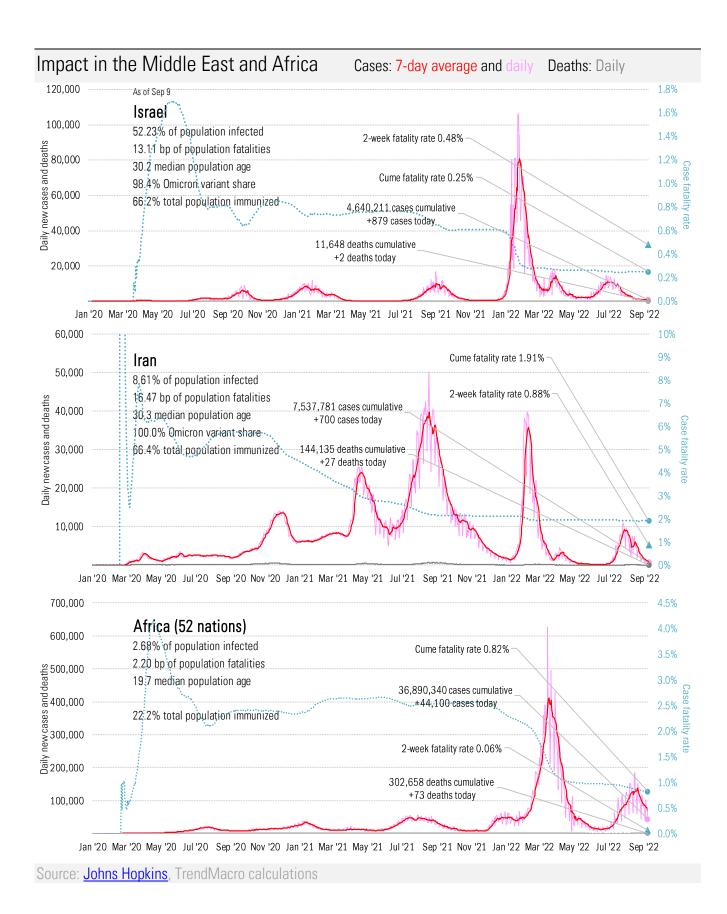

's infection curves Share of infected population from first day with 100 confirmed cases, log scale

The global coronavirus <u>mortality</u> accelerometer ... tracking the world's fatality curves *Share of deceased population from day of first fatality, log scale* 









Source: Covid Act Now, TrendMacro calculations

From Ground Zero to the Rio Grande

#### Cases: 7-day average and daily Deaths: Daily



Source: Johns Hopkins, TrendMacro calculations





Jan '20 Mar '20 May '20 Jul '20 Sep '20 Nov '20 Jan '21 Mar '21 May '21 Jul '21 Sep '21 Nov '21 Jan '22 Mar '22 May '22 Jul '22 Sep '22





Source: Johns Hopkins, TrendMacro calculations



Jan '20 Mar '20 May '20 Jul '20 Sep '20 Nov '20 Jan '21 Mar '21 May '21 Jul '21 Sep '21 Nov '21 Jan '22 Mar '22 May '22 Jul '22 Sep '22