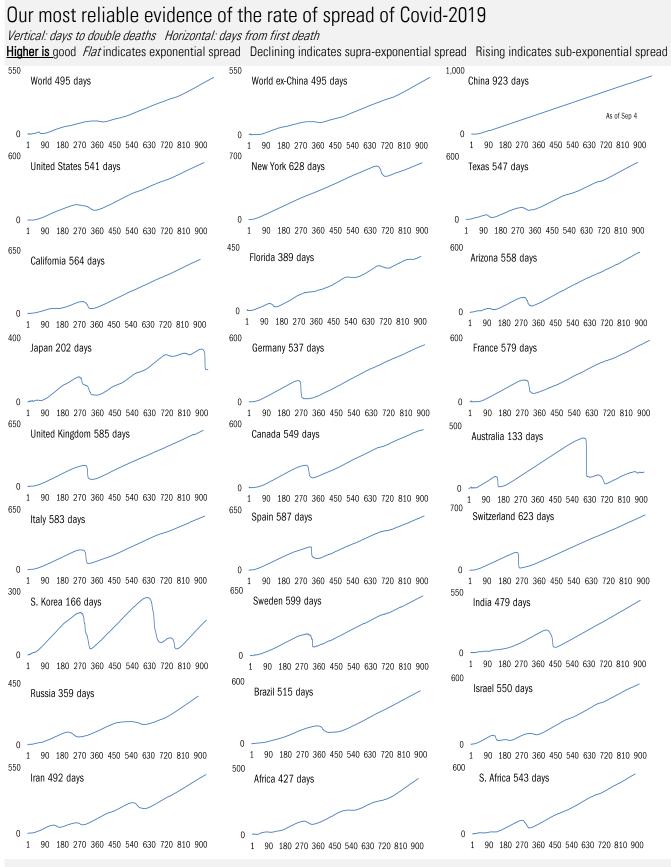

calculations



Source: Distributions <u>CDC</u>, Comorbidities <u>CDC</u>, TrendMacro calculations

## Recommended reading

China policymakers see renewed urgency for economic

support Kevin Yao and Ellen Zhang *Reuters* September 5, 2022

# <u>As China Imposes More Covid Lockdowns, 'Everyone Is Scared'</u>

Vivian Wang *New York Times* September 5, 2022

# Meme of the day



Source: Our beloved clients, Power Line blog "The Week in Pictures" and CTUP



The global coronavirus <u>case</u> accelerometer... tracking the world's infection curves Share of infected population from first day with 100 confirmed cases, log scale

The global coronavirus <u>mortality</u> accelerometer ... tracking the world's fatality curves *Share of deceased population from day of first fatality, log scale* 









Source: <u>Covid Act Now</u>, TrendMacro calculations



Cases: 7-day average and daily Deaths: Daily





Jan '20 Mar '20 May '20 Jul '20 Sep '20 Nov '20 Jan '21 Mar '21 May '21 Jul '21 Sep '21 Nov '21 Jan '22 Mar '22 May '22 Jul '22 Sep '22









Source: Johns Hopkins, TrendMacro calculations













## Impact in Africa, continued Cases: 7-day average and daily Deaths: Daily



Source: Johns Hopkins, TrendMacro calculations