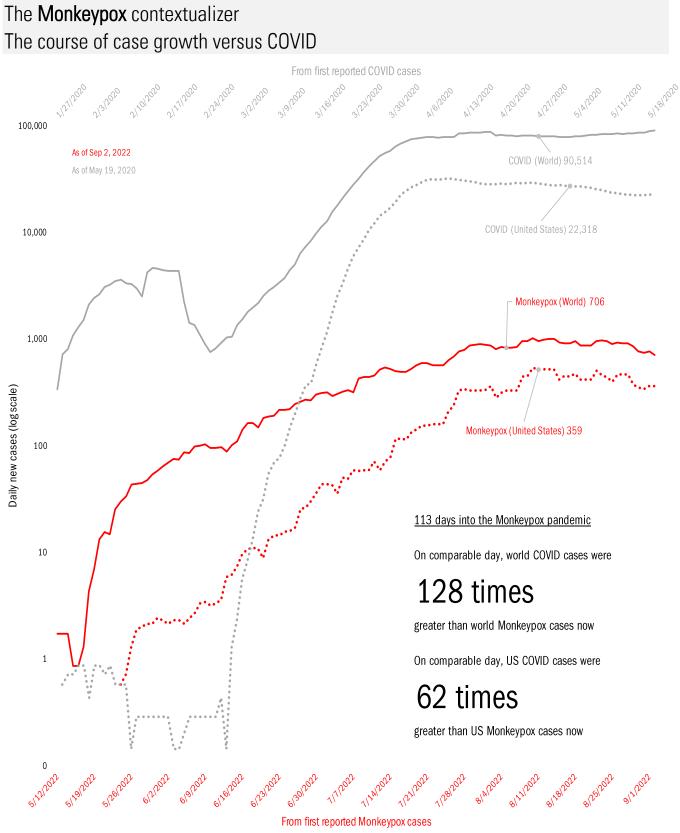

#### The global scorecard Cases: 7-day average and daily Deaths: Daily The worst ten countries New Deaths New confirmed cases New cases 108,647 United States United States 682 by continent Japan 107,769 Japan 216 Line: 7-day moving aver Asia Russia 47,263 Turkey 209 Dots and labels: most recent day 212,873 Turkey 45,882 Russia 86 58 Korea, South 37,548 Argentina Europe 66,755 Taiwan\* 34,340 Korea, South 56 Italv 13.196 Mexico 50 Africa Argentina 11,636 Philippines 49 38.207 Australia 6,158 Iran 48 Other Americas India 5,910 Chile 39 418,349 1,493 US/Mex/Can 12,658 Mar .20 May .20 141.20 1817.27 Mar 27 World Ser in Nov :20 May 27 141 . 27 Nov :27 1817 :22 Marin World 361.375 1.617 1817.20 Sep :27 Mayin 141.122 Seo (j) Top ten 116% Top ten 92% 4.500.000 8% As of Sep 4 World 4,000,000 7% 7.938% of population infected 3,500,000 8.56 bp of population fatalities 6% Daily new cases and deaths Cume fatality rate 1.08% 30.6 median population age 3,000,000 5% Case 602.798.248 cases cumulative 2,500,000 +361,375 cases today 4% tatality 2,000,000 2-week fatality rate 0.27% 3% rate 6,499,194 deaths cumulative 1,500,000 +1,617 deaths today 2% 1,000,000 1% 500,000 0% Jan '20 Mar '20 May '20 Jul '20 Sep '20 Nov '20 Jan '21 Mar '21 May '21 Jul '21 Sep '21 Nov '21 Jan '22 Mar '22 May '22 Jul '22 Sep '22 Source: Johns Hopkins, TrendMacro calculations