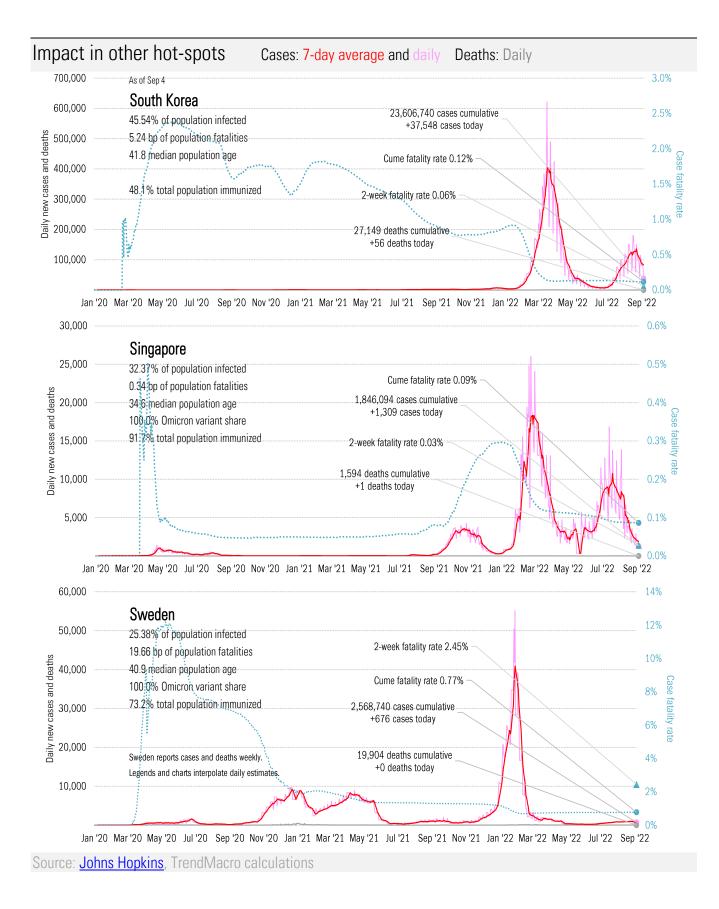

#### The global scorecard Cases: 7-day average and daily Deaths: Daily The worst ten countries New Deaths New confirmed cases New cases 108,647 United States United States 682 by continent Japan 107,769 Japan 216 Line: 7-day moving aver Asia Russia 47,263 Turkey 209 Dots and labels: most recent day 212,873 Turkey 45,882 Russia 86 58 Korea, South 37,548 Argentina Europe 66,755 Taiwan\* 34,340 Korea, South 56 Italv 13.196 Mexico 50 Africa Argentina 11,636 Philippines 49 38.207 Australia 6,158 Iran 48 Other Americas India 5,910 Chile 39 418,349 1,493 US/Mex/Can 12,658 Mar .20 May .20 141.20 1817.27 Mar 27 World Ser in Nov :20 May 27 141 . 27 Nov :27 1817 :22 Marin World 361.375 1.617 1817.20 Sep :27 Mayin 141.122 Seo (j) Top ten 116% Top ten 92% 4.500.000 8% As of Sep 4 World 4,000,000 7% 7.938% of population infected 3,500,000 8.56 bp of population fatalities 6% Daily new cases and deaths Cume fatality rate 1.08% 30.6 median population age 3,000,000 5% Case 602.798.248 cases cumulative 2,500,000 +361,375 cases today 4% tatality 2,000,000 2-week fatality rate 0.27% 3% rate 6,499,194 deaths cumulative 1,500,000 +1,617 deaths today 2% 1,000,000 1% 500,000 0% Jan '20 Mar '20 May '20 Jul '20 Sep '20 Nov '20 Jan '21 Mar '21 May '21 Jul '21 Sep '21 Nov '21 Jan '22 Mar '22 May '22 Jul '22 Sep '22 Source: Johns Hopkins, TrendMacro calculations