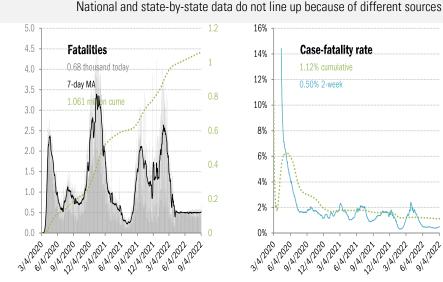

|                                            |  |  |  |
| 79.7% 74.4% 80.9% 95.0%                                                                                                                                                                                                                                                                   |                                            |  |  |  |
| <u>61.6%</u> 68.2% 84.5%                                                                                                                                                                                                                                                                  |                                            |  |  |  |

#### The demographics of US vaccination























Source: Johns Hopkins, Covid Act Now, TrendMacro calculations



Source: Distributions <u>CDC</u>, Comorbidities <u>CDC</u>, TrendMacro calculations

## Recommended reading

China policymakers see renewed urgency for economic

support Kevin Yao and Ellen Zhang *Reuters* September 5, 2022

# <u>As China Imposes More Covid Lockdowns, 'Everyone Is Scared'</u>

Vivian Wang *New York Times* September 5, 2022

# Meme of the day



Source: Our beloved clients, Power Line blog "The Week in Pictures" and CTUP



The global coronavirus <u>case</u> accelerometer... tracking the world's infection curves Share of infected population from first day with 100 confirmed cases, log scale

The global coronavirus <u>mortality</u> accelerometer ... tracking the world's fatality curves *Share of dec