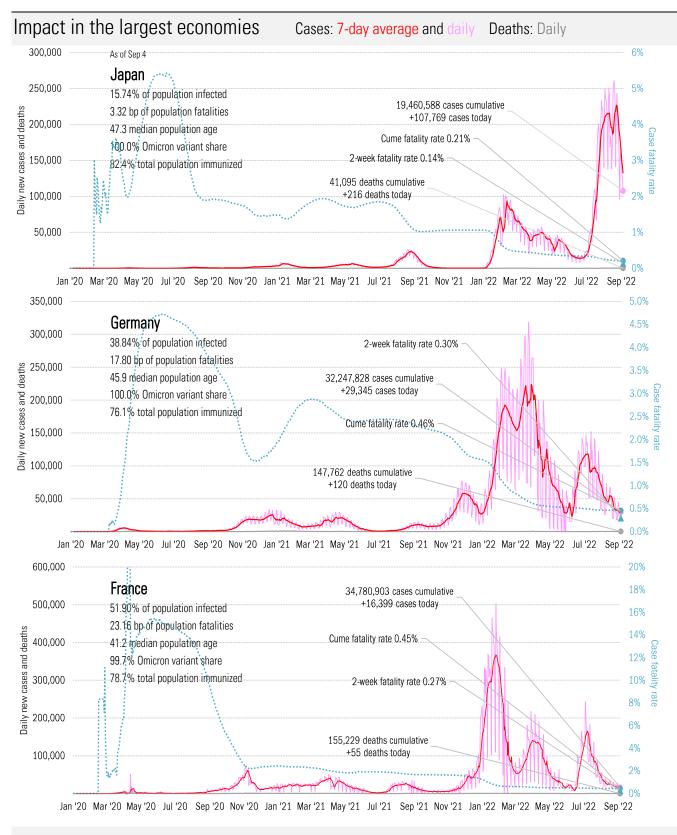

Imposes More Covid Lockdowns, 'Everyone Is Scared'</u>

Vivian Wang *New York Times* September 5, 2022

# Meme of the day



Source: Our beloved clients, Power Line blog "The Week in Pictures" and CTUP



The global coronavirus <u>case</u> accelerometer... tracking the world's infection curves Share of infected population from first day with 100 confirmed cases, log scale

The global coronavirus <u>mortality</u> accelerometer ... tracking the world's fatality curves *Share of deceased population from day of first fatality, log scale* 









Source: <u>Covid Act Now</u>, TrendMacro calculations



Cases: 7-day average and daily Deaths: Daily





Jan '20 Mar '20 May '20 Jul '20 Sep '20 Nov '20 Jan '21 Mar '21 May '21 Jul '21 Sep '21 Nov '21 Jan '22 Mar '22 May '22 Jul '22 Sep '22









Source: Johns Hopkins, TrendMacro calculations













## Impact in Africa, continued Cases: 7-day average and daily Deaths: Daily



Source: Johns Hopkins, TrendMacro calculations