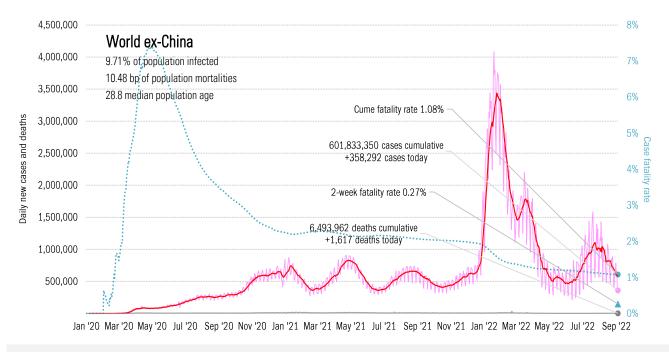

#### The global scorecard Cases: 7-day average and daily Deaths: Daily The worst ten countries New Deaths New confirmed cases New cases 108,647 United States United States 682 by continent Japan 107,769 Japan 216 Line: 7-day moving aver Asia Russia 47,263 Turkey 209 Dots and labels: most recent day 212,873 Turkey 45,882 Russia 86 58 Korea, South 37,548 Argentina Europe 66,755 Taiwan\* 34,340 Korea, South 56 Italv 13.196 Mexico 50 Africa Argentina 11,636 Philippines 49 38.207 Australia 6,158 Iran 48 Other Americas India 5,910 Chile 39 418,349 1,493 US/Mex/Can 12,658 Mar .20 May .20 141.20 1817.27 Mar 27 World Ser in Nov :20 May 27 141 . 27 Nov :27 1817 :22 Marin World 361.375 1.617 1817.20 Sep :27 Mayin 141.122 Seo (j) Top ten 116% Top ten 92% 4.500.000 8% As of Sep 4 World 4,000,000 7% 7.938% of population infected 3,500,000 8.56 bp of population fatalities 6% Daily new cases and deaths Cume fatality rate 1.08% 30.6 median population age 3,000,000 5% Case 602.798.248 cases cumulative 2,500,000 +361,375 cases today 4% tatality 2,000,000 2-week fatality rate 0.27% 3% rate 6,499,194 deaths cumulative 1,500,000 +1,617 deaths today 2% 1,000,000 1% 500,000 0% Jan '20 Mar '20 May '20 Jul '20 Sep '20 Nov '20 Jan '21 Mar '21 May '21 Jul '21 Sep '21 Nov '21 Jan '22 Mar '22 May '22 Jul '22 Sep '22 Source: Johns Hopkins, TrendMacro calculations