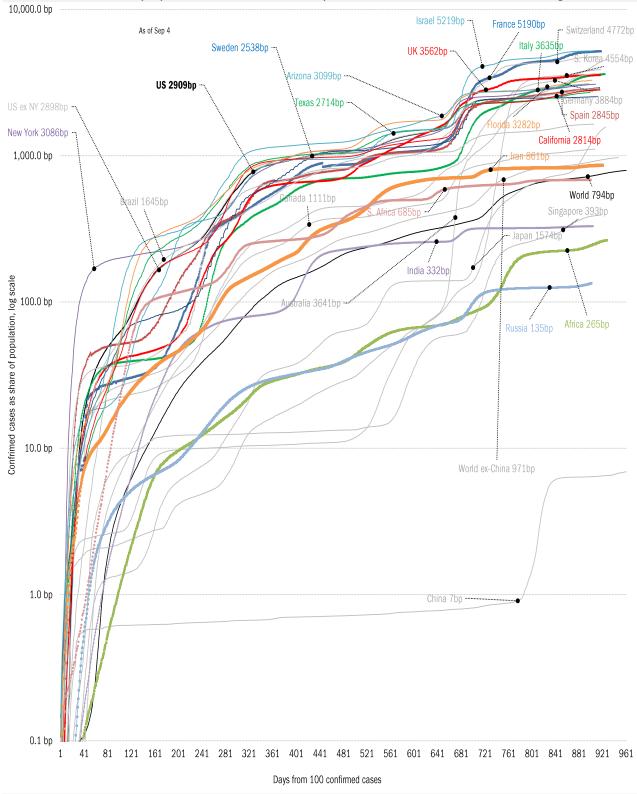

|                                            |  |  |  |

#### The demographics of US vaccination























Source: Johns Hopkins, Covid Act Now, TrendMacro calculations



Source: Distributions <u>CDC</u>, Comorbidities <u>CDC</u>, TrendMacro calculations

## Recommended reading

China policymakers see renewed urgency for economic

support Kevin Yao and Ellen Zhang *Reuters* September 5, 2022

# <u>As China Imposes More Covid Lockdowns, 'Everyone Is Scared'</u>

Vivian Wang *New York Times* September 5, 2022

# Meme of the day



Source: Our beloved clients, Power Line blog "The Week in Pictures" and CTUP



The global coronavirus <u>case</u> accelerometer... tracking the world's infection curves Share of infected population from first day with 100 confirmed cases, log scale

The global coronavirus <u>mortality</u> accelerometer ... tracking the world's fatality curves *Share of deceased population from day of first fatality, log scale* 









Source: <u>Covid Act Now</u>, TrendMacro calculations



Cases: 7-day average and daily Deaths: Daily





Jan '20 Mar '20 May '20 Jul '20 Sep '20 Nov '20 Jan '21 Mar '21 May '21 Jul '21 Sep '21 Nov '21 Jan '22 Mar '22 May '22 Jul '22 Sep '22









Source: Johns Hopkins, TrendMacro calculations













## Impact in Africa, continued Cases: 7-day average and daily Deaths: Daily



Source: Johns Hopkins, TrendMacro calculations