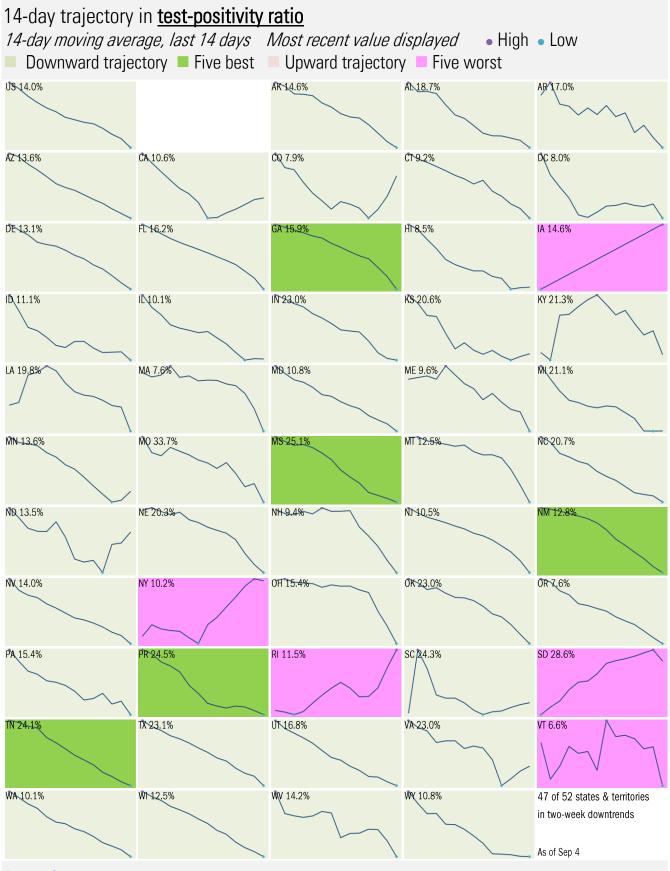

culations



Source: Distributions <u>CDC</u>, Comorbidities <u>CDC</u>, TrendMacro calculations

## Recommended reading

China policymakers see renewed urgency for economic

support Kevin Yao and Ellen Zhang *Reuters* September 5, 2022

# <u>As China Imposes More Covid Lockdowns, 'Everyone Is Scared'</u>

Vivian Wang *New York Times* September 5, 2022

# Meme of the day



Source: Our beloved clients, Power Line blog "The Week in Pictures" and CTUP



The global coronavirus <u>case</u> accelerometer... tracking the world's infection curves Share of infected population from first day with 100 confirmed cases, log scale

The global coronavirus <u>mortality</u> accelerometer ... tracking the world's fatality curves *Share of deceased population from day of first fatality, log scale* 









Source: <u>Covid Act Now</u>, TrendMacro calculations



Cases: 7-day average and daily Deaths: Daily





Jan '20 Mar '20 May '20 Jul '20 Sep '20 Nov '20 Jan '21 Mar '21 May '21 Jul '21 Sep '21 Nov '21 Jan '22 Mar '22 May '22 Jul '22 Sep '22









Source: Johns Hopkins, TrendMacro calculations













## Impact in Africa, continued Cases: 7-day average and daily Deaths: Daily



Source: Johns Hopkins, TrendMacro calculations