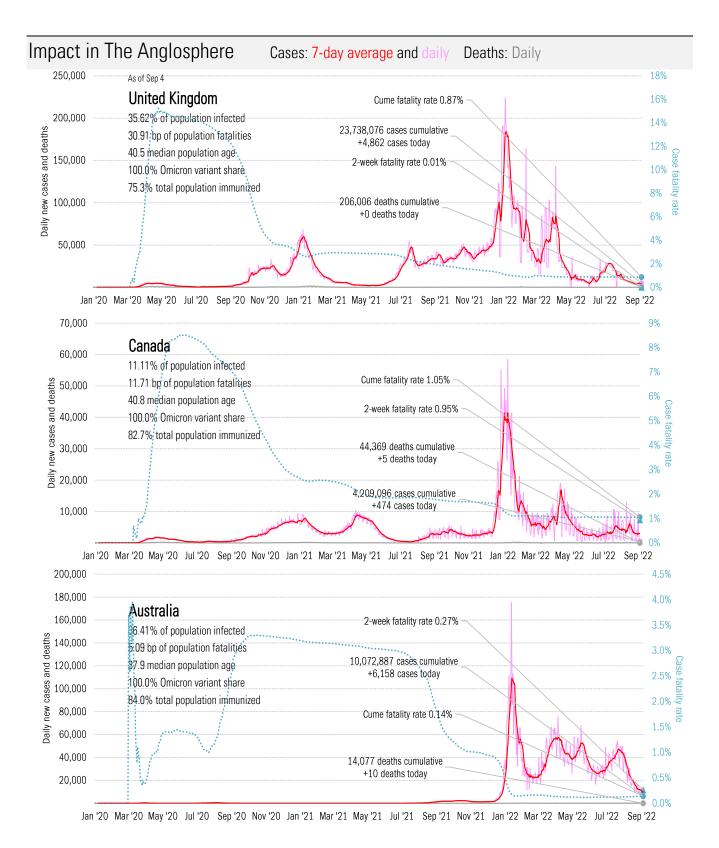

</u>

Vivian Wang *New York Times* September 5, 2022

# Meme of the day



Source: Our beloved clients, Power Line blog "The Week in Pictures" and CTUP



The global coronavirus <u>case</u> accelerometer... tracking the world's infection curves Share of infected population from first day with 100 confirmed cases, log scale

The global coronavirus <u>mortality</u> accelerometer ... tracking the world's fatality curves *Share of deceased population from day of first fatality, log scale* 









Source: <u>Covid Act Now</u>, TrendMacro calculations



Cases: 7-day average and daily Deaths: Daily





Jan '20 Mar '20 May '20 Jul '20 Sep '20 Nov '20 Jan '21 Mar '21 May '21 Jul '21 Sep '21 Nov '21 Jan '22 Mar '22 May '22 Jul '22 Sep '22









Source: Johns Hopkins, TrendMacro calculations













## Impact in Africa, continued Cases: 7-day average and daily Deaths: Daily



Source: Johns Hopkins, TrendMacro calculations