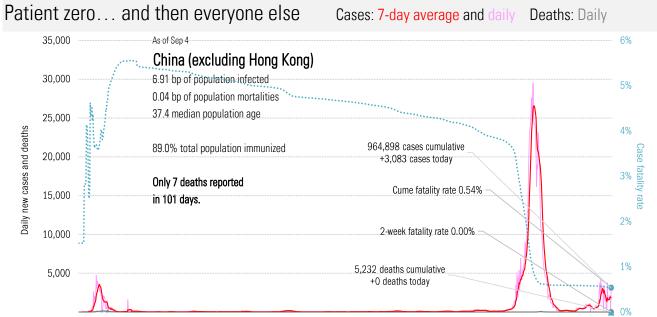

#### The global scorecard Cases: 7-day average and daily Deaths: Daily The worst ten countries New Deaths New confirmed cases New cases 108,647 United States United States 682 by continent Japan 107,769 Japan 216 Line: 7-day moving aver Asia Russia 47,263 Turkey 209 Dots and labels: most recent day 212,873 Turkey 45,882 Russia 86 58 Korea, South 37,548 Argentina Europe 66,755 Taiwan\* 34,340 Korea, South 56 Italv 13.196 Mexico 50 Africa Argentina 11,636 Philippines 49 38.207 Australia 6,158 Iran 48 Other Americas India 5,910 Chile 39 418,349 1,493 US/Mex/Can 12,658 Mar .20 May .20 141.20 1817.27 Mar 27 World Ser in Nov :20 May 27 141 . 27 Nov :27 1817 :22 Marin World 361.375 1.617 1817.20 Sep :27 Mayin 141.122 Seo (j) Top ten 116% Top ten 92% 4.500.000 8% As of Sep 4 World 4,000,000 7% 7.938% of population infected 3,500,000 8.56 bp of population fatalities 6% Daily new cases and deaths Cume fatality rate 1.08% 30.6 median population age 3,000,000 5% Case 602.798.248 cases cumulative 2,500,000 +361,375 cases today 4% tatality 2,000,000 2-week fatality rate 0.27% 3% rate 6,499,194 deaths cumulative 1,500,000 +1,617 deaths today 2% 1,000,000 1% 500,000 0% Jan '20 Mar '20 May '20 Jul '20 Sep '20 Nov '20 Jan '21 Mar '21 May '21 Jul '21 Sep '21 Nov '21 Jan '22 Mar '22 May '22 Jul '22 Sep '22 Source: Johns Hopkins, TrendMacro calculations