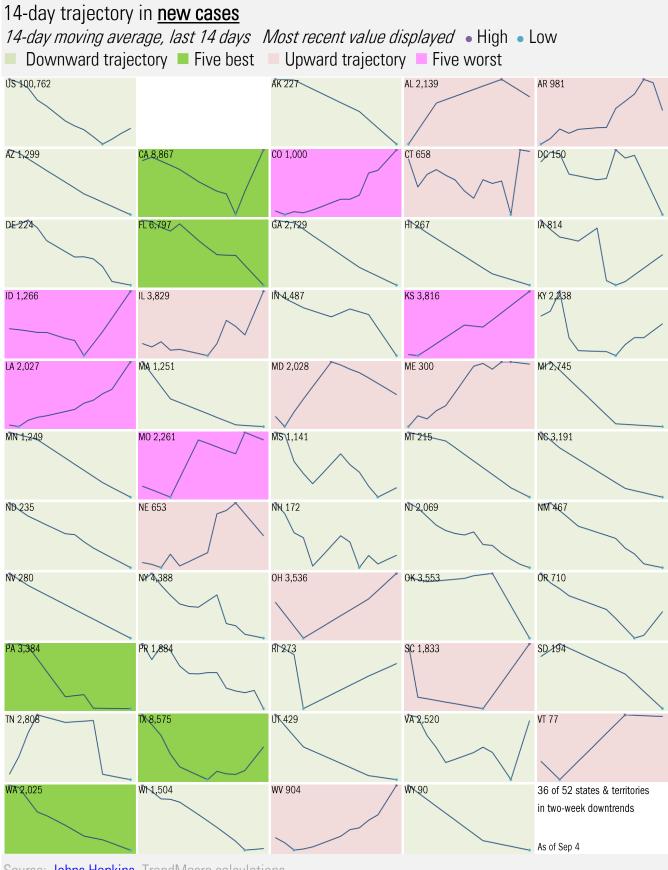

alculations



Source: Distributions <u>CDC</u>, Comorbidities <u>CDC</u>, TrendMacro calculations

## Recommended reading

China policymakers see renewed urgency for economic

support Kevin Yao and Ellen Zhang *Reuters* September 5, 2022

# <u>As China Imposes More Covid Lockdowns, 'Everyone Is Scared'</u>

Vivian Wang *New York Times* September 5, 2022

# Meme of the day



Source: Our beloved clients, Power Line blog "The Week in Pictures" and CTUP



The global coronavirus <u>case</u> accelerometer... tracking the world's infection curves Share of infected population from first day with 100 confirmed cases, log scale

The global coronavirus <u>mortality</u> accelerometer ... tracking the world's fatality curves *Share of deceased population from day of first fatality, log scale* 









Source: <u>Covid Act Now</u>, TrendMacro calculations



Cases: 7-day average and daily Deaths: Daily





Jan '20 Mar '20 May '20 Jul '20 Sep '20 Nov '20 Jan '21 Mar '21 May '21 Jul '21 Sep '21 Nov '21 Jan '22 Mar '22 May '22 Jul '22 Sep '22









Source: Johns Hopkins, TrendMacro calculations













## Impact in Africa, continued Cases: 7-day average and daily Deaths: Daily



Source: Johns Hopkins, TrendMacro calculations