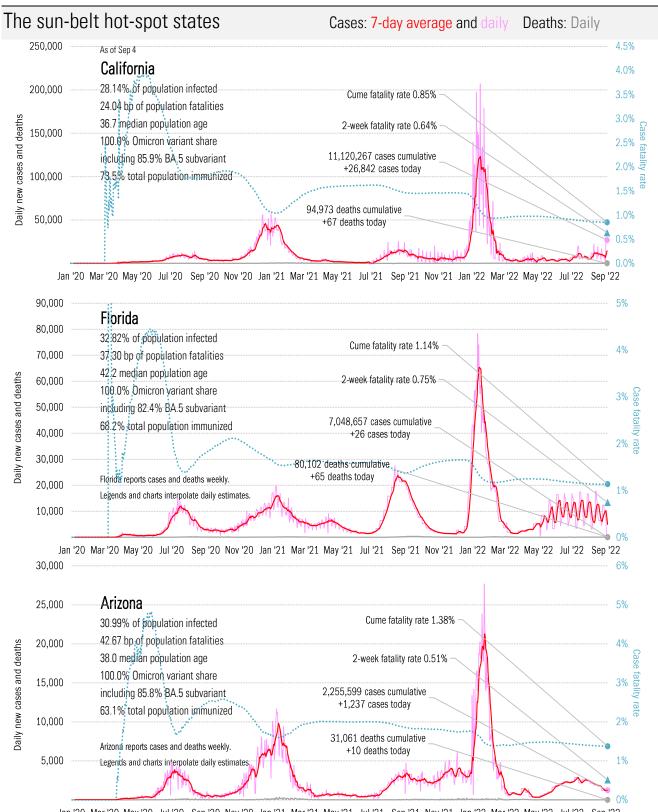

ended reading

China policymakers see renewed urgency for economic

support Kevin Yao and Ellen Zhang *Reuters* September 5, 2022

# <u>As China Imposes More Covid Lockdowns, 'Everyone Is Scared'</u>

Vivian Wang *New York Times* September 5, 2022

# Meme of the day



Source: Our beloved clients, Power Line blog "The Week in Pictures" and CTUP



The global coronavirus <u>case</u> accelerometer... tracking the world's infection curves Share of infected population from first day with 100 confirmed cases, log scale

The global coronavirus <u>mortality</u> accelerometer ... tracking the world's fatality curves *Share of deceased population from day of first fatality, log scale* 









Source: <u>Covid Act Now</u>, TrendMacro calculations



Cases: 7-day average and daily Deaths: Daily





Jan '20 Mar '20 May '20 Jul '20 Sep '20 Nov '20 Jan '21 Mar '21 May '21 Jul '21 Sep '21 Nov '21 Jan '22 Mar '22 May '22 Jul '22 Sep '22









Source: Johns Hopkins, TrendMacro calculations













## Impact in Africa, continued Cases: 7-day average and daily Deaths: Daily



Source: Johns Hopkins, TrendMacro calculations