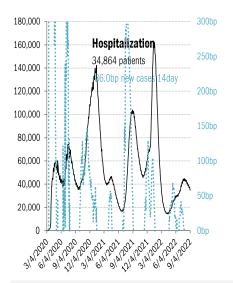

|                                            |  |  |  |
| 79.7% 74.4% 80.9% 95.0%                                                                                                                                                                                                                                                                   |                                            |  |  |  |
| <u>61.6%</u> 68.2% 84.5%                                                                                                                                                                                                                                                                  |                                            |  |  |  |

#### The demographics of US vaccination























Source: Johns Hopkins, Covid Act Now, TrendMacro calculations



Source: Distributions <u>CDC</u>, Comorbidities <u>CDC</u>, TrendMacro calculations

## Recommended reading

China policymakers see renewed urgency for economic

support Kevin Yao and Ellen Zhang *Reuters* September 5, 2022

# <u>As China Imposes More Covid Lockdowns, 'Everyone Is Scared'</u>

Vivian Wang *New York Times* September 5, 2022

# Meme of the day



Source: Our beloved clients, Power Line blog "The Week in Pictures" and CTUP



The global coronavirus <u>case</u> accelerometer... tracking the world's infection curves Share of infected population from first day with 100 confirmed cases, log scale

The global coronavirus <u>mortality</u> accelerometer ... tracking the world's fatality curves *Share of d