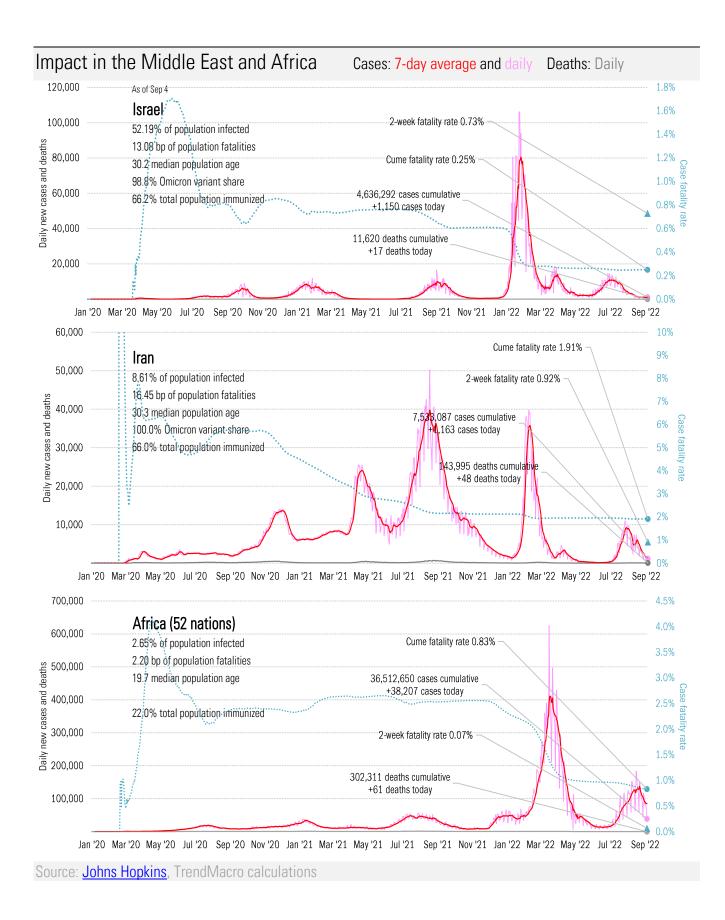

#### The global scorecard Cases: 7-day average and daily Deaths: Daily The worst ten countries New Deaths New confirmed cases New cases 108,647 United States United States 682 by continent Japan 107,769 Japan 216 Line: 7-day moving aver Asia Russia 47,263 Turkey 209 Dots and labels: most recent day 212,873 Turkey 45,882 Russia 86 58 Korea, South 37,548 Argentina Europe 66,755 Taiwan\* 34,340 Korea, South 56 Italv 13.196 Mexico 50 Africa Argentina 11,636 Philippines 49 38.207 Australia 6,158 Iran 48 Other Americas India 5,910 Chile 39 418,349 1,493 US/Mex/Can 12,658 Mar .20 May .20 141.20 1817.27 Mar 27 World Ser in Nov :20 May 27 141 . 27 Nov :27 1817 :22 Marin World 361.375 1.617 1817.20 Sep :27 Mayin 141.122 Seo (j) Top ten 116% Top ten 92% 4.500.000 8% As of Sep 4 World 4,000,000 7% 7.938% of population infected 3,500,000 8.56 bp of population fatalities 6% Daily new cases and deaths Cume fatality rate 1.08% 30.6 median population age 3,000,000 5% Case 602.798.248 cases cumulative 2,500,000 +361,375 cases today 4% tatality 2,000,000 2-week fatality rate 0.27% 3% rate 6,499,194 deaths cumulative 1,500,000 +1,617 deaths today 2% 1,000,000 1% 500,000 0% Jan '20 Mar '20 May '20 Jul '20 Sep '20 Nov '20 Jan '21 Mar '21 May '21 Jul '21 Sep '21 Nov '21 Jan '22 Mar '22 May '22 Jul '22 Sep '22 Source: Johns Hopkins, TrendMacro calculations