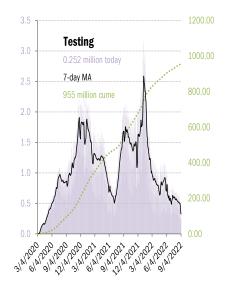

|                                            |  |  |  |
| 79.7% 74.4% 80.9% 95.0%                                                                                                                                                                                                                                                                   |                                            |  |  |  |
| <u>61.6%</u> 68.2% 84.5%                                                                                                                                                                                                                                                                  |                                            |  |  |  |

#### The demographics of US vaccination























Source: Johns Hopkins, Covid Act Now, TrendMacro calculations



Source: Distributions <u>CDC</u>, Comorbidities <u>CDC</u>, TrendMacro calculations

## Recommended reading

China policymakers see renewed urgency for economic

support Kevin Yao and Ellen Zhang *Reuters* September 5, 2022

# <u>As China Imposes More Covid Lockdowns, 'Everyone Is Scared'</u>

Vivian Wang *New York Times* September 5, 2022

# Meme of the day



Source: Our beloved clients, Power Line blog "The Week in Pictures" and CTUP



The global coronavirus <u>case</u> accelerometer... tracking the world's infection curves Share of infected population from first day with 100 confirmed cases, log scale

The global coronavirus <u>mortality</u> accelerometer ... tracking the world's fatality curves *Share of decea