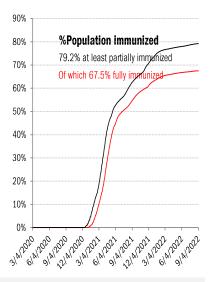

|                                            |  |  |  |
| 79.7% 74.4% 80.9% 95.0%                                                                                                                                                                                                                                                                   |                                            |  |  |  |
| <u>61.6%</u> 68.2% 84.5%                                                                                                                                                                                                                                                                  |                                            |  |  |  |

#### The demographics of US vaccination























Source: Johns Hopkins, Covid Act Now, TrendMacro calculations



Source: Distributions <u>CDC</u>, Comorbidities <u>CDC</u>, TrendMacro calculations

## Recommended reading

China policymakers see renewed urgency for economic

support Kevin Yao and Ellen Zhang *Reuters* September 5, 2022

# <u>As China Imposes More Covid Lockdowns, 'Everyone Is Scared'</u>

Vivian Wang *New York Times* September 5, 2022

# Meme of the day



Source: Our beloved clients, Power Line blog "The Week in Pictures" and CTUP



The global coronavirus <u>case</u> accelerometer... tracking the world's infection curves Share of infected population from first day with 100 confirmed cases, log scale

The global coronavirus <u>mortality</u> accelerometer ... tracking the world's fatality curves *Share of deceased popu