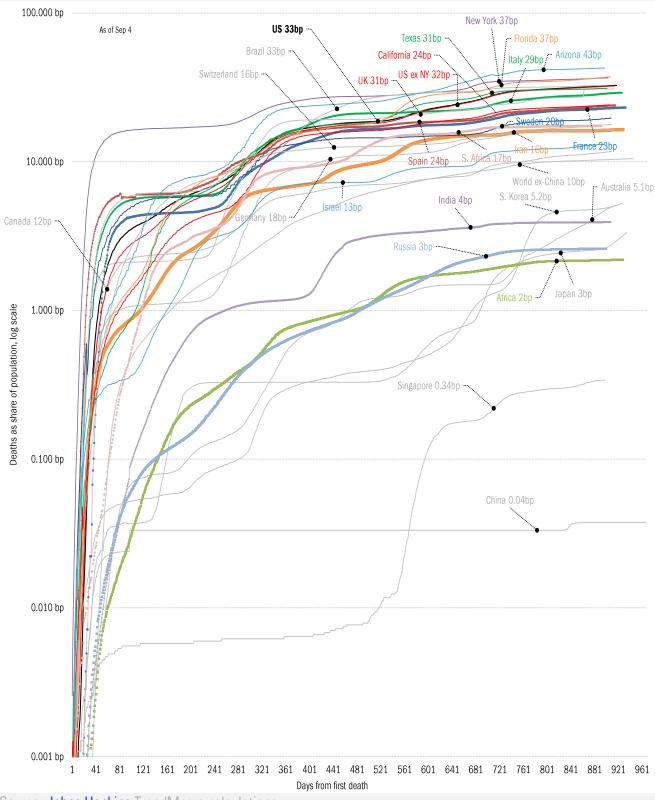

ro calculations



Source: Distributions <u>CDC</u>, Comorbidities <u>CDC</u>, TrendMacro calculations

## Recommended reading

China policymakers see renewed urgency for economic

support Kevin Yao and Ellen Zhang *Reuters* September 5, 2022

# <u>As China Imposes More Covid Lockdowns, 'Everyone Is Scared'</u>

Vivian Wang *New York Times* September 5, 2022

# Meme of the day



Source: Our beloved clients, Power Line blog "The Week in Pictures" and CTUP



The global coronavirus <u>case</u> accelerometer... tracking the world's infection curves Share of infected population from first day with 100 confirmed cases, log scale

The global coronavirus <u>mortality</u> accelerometer ... tracking the world's fatality curves *Share of deceased population from day of first fatality, log scale* 









Source: <u>Covid Act Now</u>, TrendMacro calculations



Cases: 7-day average and daily Deaths: Daily





Jan '20 Mar '20 May '20 Jul '20 Sep '20 Nov '20 Jan '21 Mar '21 May '21 Jul '21 Sep '21 Nov '21 Jan '22 Mar '22 May '22 Jul '22 Sep '22









Source: Johns Hopkins, TrendMacro calculations













## Impact in Africa, continued Cases: 7-day average and daily Deaths: Daily



Source: Johns Hopkins, TrendMacro calculations