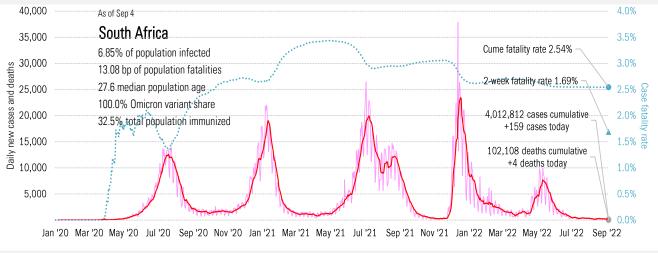

#### The global scorecard Cases: 7-day average and daily Deaths: Daily The worst ten countries New Deaths New confirmed cases New cases 108,647 United States United States 682 by continent Japan 107,769 Japan 216 Line: 7-day moving aver Asia Russia 47,263 Turkey 209 Dots and labels: most recent day 212,873 Turkey 45,882 Russia 86 58 Korea, South 37,548 Argentina Europe 66,755 Taiwan\* 34,340 Korea, South 56 Italv 13.196 Mexico 50 Africa Argentina 11,636 Philippines 49 38.207 Australia 6,158 Iran 48 Other Americas India 5,910 Chile 39 418,349 1,493 US/Mex/Can 12,658 Mar .20 May .20 141.20 1817.27 Mar 27 World Ser in Nov :20 May 27 141 . 27 Nov :27 1817 :22 Marin World 361.375 1.617 1817.20 Sep :27 Mayin 141.122 Seo (j) Top ten 116% Top ten 92% 4.500.000 8% As of Sep 4 World 4,000,000 7% 7.938% of population infected 3,500,000 8.56 bp of population fatalities 6% Daily new cases and deaths Cume fatality rate 1.08% 30.6 median population age 3,000,000 5% Case 602.798.248 cases cumulative 2,500,000 +361,375 cases today 4% tatality 2,000,000 2-week fatality rate 0.27% 3% rate 6,499,194 deaths cumulative 1,500,000 +1,617 deaths today 2% 1,000,000 1% 500,000 0% Jan '20 Mar '20 May '20 Jul '20 Sep '20 Nov '20 Jan '21 Mar '21 May '21 Jul '21 Sep '21 Nov '21 Jan '22 Mar '22 May '22 Jul '22 Sep '22 Source: Johns Hopkins, TrendMacro calculations