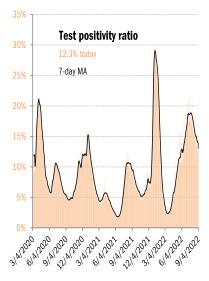

|                                            |  |  |  |
| 79.7% 74.4% 80.9% 95.0%                                                                                                                                                                                                                                                                   |                                            |  |  |  |
| <u>61.6%</u> 68.2% 84.5%                                                                                                                                                                                                                                                                  |                                            |  |  |  |

#### The demographics of US vaccination























Source: Johns Hopkins, Covid Act Now, TrendMacro calculations



Source: Distributions <u>CDC</u>, Comorbidities <u>CDC</u>, TrendMacro calculations

## Recommended reading

China policymakers see renewed urgency for economic

support Kevin Yao and Ellen Zhang *Reuters* September 5, 2022

# <u>As China Imposes More Covid Lockdowns, 'Everyone Is Scared'</u>

Vivian Wang *New York Times* September 5, 2022

# Meme of the day



Source: Our beloved clients, Power Line blog "The Week in Pictures" and CTUP



The global coronavirus <u>case</u> accelerometer... tracking the world's infection curves Share of infected population from first day with 100 confirmed cases, log scale

The global coronavirus <u>mortality</u> accelerometer ... tracking the world's fatality curves *Share of deceased po