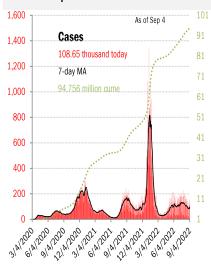

#### The global scorecard Cases: 7-day average and daily Deaths: Daily The worst ten countries New Deaths New confirmed cases New cases 108,647 United States United States 682 by continent Japan 107,769 Japan 216 Line: 7-day moving aver Asia Russia 47,263 Turkey 209 Dots and labels: most recent day 212,873 Turkey 45,882 Russia 86 58 Korea, South 37,548 Argentina Europe 66,755 Taiwan\* 34,340 Korea, South 56 Italv 13.196 Mexico 50 Africa Argentina 11,636 Philippines 49 38.207 Australia 6,158 Iran 48 Other Americas India 5,910 Chile 39 418,349 1,493 US/Mex/Can 12,658 Mar .20 May .20 141.20 1817.27 Mar 27 World Ser in Nov :20 May 27 141 . 27 Nov :27 1817 :22 Marin World 361.375 1.617 1817.20 Sep :27 Mayin 141.122 Seo (j) Top ten 116% Top ten 92% 4.500.000 8% As of Sep 4 World 4,000,000 7% 7.938% of population infected 3,500,000 8.56 bp of population fatalities 6% Daily new cases and deaths Cume fatality rate 1.08% 30.6 median population age 3,000,000 5% Case 602.798.248 cases cumulative 2,500,000 +361,375 cases today 4% tatality 2,000,000 2-week fatality rate 0.27% 3% rate 6,499,194 deaths cumulative 1,500,000 +1,617 deaths today 2% 1,000,000 1% 500,000 0% Jan '20 Mar '20 May '20 Jul '20 Sep '20 Nov '20 Jan '21 Mar '21 May '21 Jul '21 Sep '21 Nov '21 Jan '22 Mar '22 May '22 Jul '22 Sep '22 Source: Johns Hopkins, TrendMacro calculations