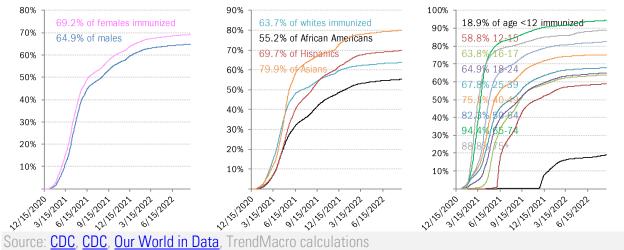

#### The global scorecard Cases: 7-day average and daily Deaths: Daily The worst ten countries New Deaths New confirmed cases New cases 108,647 United States United States 682 by continent Japan 107,769 Japan 216 Line: 7-day moving aver Asia Russia 47,263 Turkey 209 Dots and labels: most recent day 212,873 Turkey 45,882 Russia 86 58 Korea, South 37,548 Argentina Europe 66,755 Taiwan\* 34,340 Korea, South 56 Italv 13.196 Mexico 50 Africa Argentina 11,636 Philippines 49 38.207 Australia 6,158 Iran 48 Other Americas India 5,910 Chile 39 418,349 1,493 US/Mex/Can 12,658 Mar .20 May .20 141.20 1817.27 Mar 27 World Ser in Nov :20 May 27 141 . 27 Nov :27 1817 :22 Marin World 361.375 1.617 1817.20 Sep :27 Mayin 141.122 Seo (j) Top ten 116% Top ten 92% 4.500.000 8% As of Sep 4 World 4,000,000 7% 7.938% of population infected 3,500,000 8.56 bp of population fatalities 6% Daily new cases and deaths Cume fatality rate 1.08% 30.6 median population age 3,000,000 5% Case 602.798.248 cases cumulative 2,500,000 +361,375 cases today 4% tatality 2,000,000 2-week fatality rate 0.27% 3% rate 6,499,194 deaths cumulative 1,500,000 +1,617 deaths today 2% 1,000,000 1% 500,000 0% Jan '20 Mar '20 May '20 Jul '20 Sep '20 Nov '20 Jan '21 Mar '21 May '21 Jul '21 Sep '21 Nov '21 Jan '22 Mar '22 May '22 Jul '22 Sep '22 Source: Johns Hopkins, TrendMacro calculations