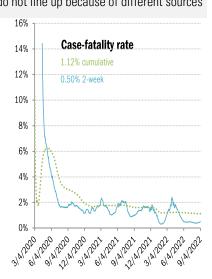

|                                            |  |  |  |
| 79.7% 74.4% 80.9% 95.0%                                                                                                                                                                                                                                                                   |                                            |  |  |  |
| <u>61.6%</u> 68.2% 84.5%                                                                                                                                                                                                                                                                  |                                            |  |  |  |

#### The demographics of US vaccination























Source: Johns Hopkins, Covid Act Now, TrendMacro calculations



Source: Distributions <u>CDC</u>, Comorbidities <u>CDC</u>, TrendMacro calculations

## Recommended reading

China policymakers see renewed urgency for economic

support Kevin Yao and Ellen Zhang *Reuters* September 5, 2022

# <u>As China Imposes More Covid Lockdowns, 'Everyone Is Scared'</u>

Vivian Wang *New York Times* September 5, 2022

# Meme of the day



Source: Our beloved clients, Power Line blog "The Week in Pictures" and CTUP



The global coronavirus <u>case</u> accelerometer... tracking the world's infection curves Share of infected population from first day with 100 confirmed cases, log scale

The global coronavirus <u>mortality</u> accelerometer ... tracking the world's fatality curves *Share of deceased