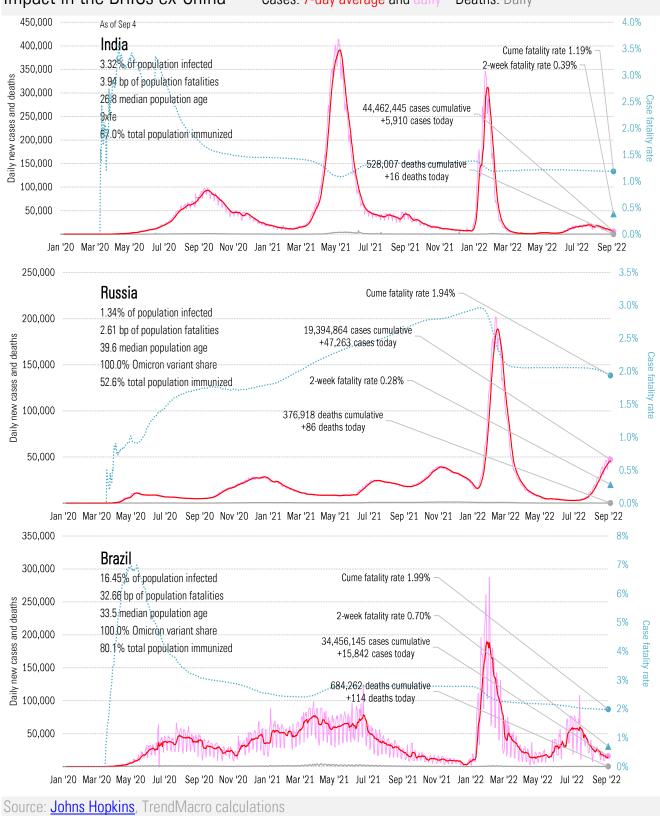

#### The global scorecard Cases: 7-day average and daily Deaths: Daily The worst ten countries New Deaths New confirmed cases New cases 108,647 United States United States 682 by continent Japan 107,769 Japan 216 Line: 7-day moving aver Asia Russia 47,263 Turkey 209 Dots and labels: most recent day 212,873 Turkey 45,882 Russia 86 58 Korea, South 37,548 Argentina Europe 66,755 Taiwan\* 34,340 Korea, South 56 Italv 13.196 Mexico 50 Africa Argentina 11,636 Philippines 49 38.207 Australia 6,158 Iran 48 Other Americas India 5,910 Chile 39 418,349 1,493 US/Mex/Can 12,658 Mar .20 May .20 141.20 1817.27 Mar 27 World Ser in Nov :20 May 27 141 . 27 Nov :27 1817 :22 Marin World 361.375 1.617 1817.20 Sep :27 Mayin 141.122 Seo (j) Top ten 116% Top ten 92% 4.500.000 8% As of Sep 4 World 4,000,000 7% 7.938% of population infected 3,500,000 8.56 bp of population fatalities 6% Daily new cases and deaths Cume fatality rate 1.08% 30.6 median population age 3,000,000 5% Case 602.798.248 cases cumulative 2,500,000 +361,375 cases today 4% tatality 2,000,000 2-week fatality rate 0.27% 3% rate 6,499,194 deaths cumulative 1,500,000 +1,617 deaths today 2% 1,000,000 1% 500,000 0% Jan '20 Mar '20 May '20 Jul '20 Sep '20 Nov '20 Jan '21 Mar '21 May '21 Jul '21 Sep '21 Nov '21 Jan '22 Mar '22 May '22 Jul '22 Sep '22 Source: Johns Hopkins, TrendMacro calculations