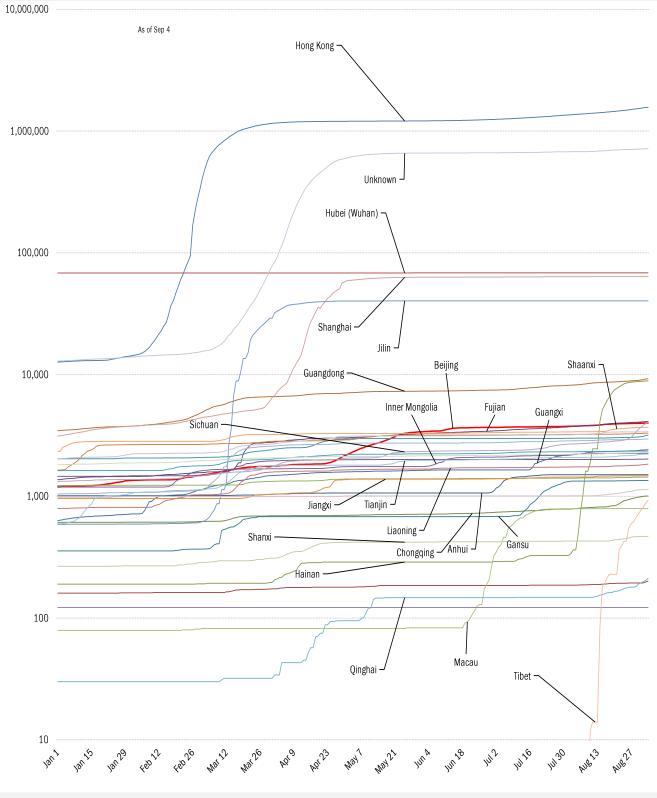

#### The global scorecard Cases: 7-day average and daily Deaths: Daily The worst ten countries New Deaths New confirmed cases New cases 108,647 United States United States 682 by continent Japan 107,769 Japan 216 Line: 7-day moving aver Asia Russia 47,263 Turkey 209 Dots and labels: most recent day 212,873 Turkey 45,882 Russia 86 58 Korea, South 37,548 Argentina Europe 66,755 Taiwan\* 34,340 Korea, South 56 Italv 13.196 Mexico 50 Africa Argentina 11,636 Philippines 49 38.207 Australia 6,158 Iran 48 Other Americas India 5,910 Chile 39 418,349 1,493 US/Mex/Can 12,658 Mar .20 May .20 141.20 1817.27 Mar 27 World Ser in Nov :20 May 27 141 . 27 Nov :27 1817 :22 Marin World 361.375 1.617 1817.20 Sep :27 Mayin 141.122 Seo (j) Top ten 116% Top ten 92% 4.500.000 8% As of Sep 4 World 4,000,000 7% 7.938% of population infected 3,500,000 8.56 bp of population fatalities 6% Daily new cases and deaths Cume fatality rate 1.08% 30.6 median population age 3,000,000 5% Case 602.798.248 cases cumulative 2,500,000 +361,375 cases today 4% tatality 2,000,000 2-week fatality rate 0.27% 3% rate 6,499,194 deaths cumulative 1,500,000 +1,617 deaths today 2% 1,000,000 1% 500,000 0% Jan '20 Mar '20 May '20 Jul '20 Sep '20 Nov '20 Jan '21 Mar '21 May '21 Jul '21 Sep '21 Nov '21 Jan '22 Mar '22 May '22 Jul '22 Sep '22 Source: Johns Hopkins, TrendMacro calculations