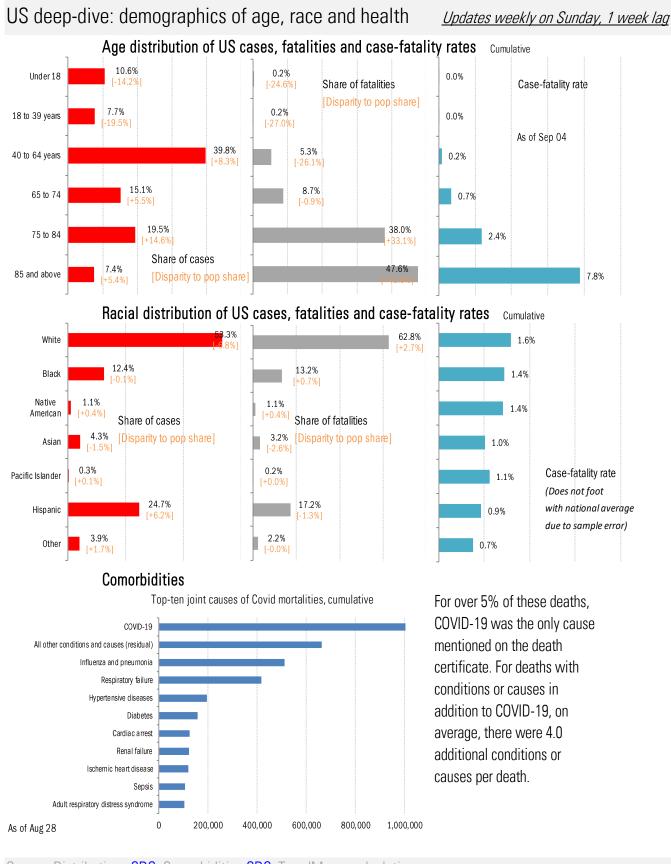

74.4% 80.9% 95.0%                                                                                                                                                                                                                                                                   |                                            |  |  |  |
| <u>61.6%</u> 68.2% 84.5%                                                                                                                                                                                                                                                                  |                                            |  |  |  |

#### The demographics of US vaccination























Source: Johns Hopkins, Covid Act Now, TrendMacro calculations



Source: Distributions <u>CDC</u>, Comorbidities <u>CDC</u>, TrendMacro calculations

## Recommended reading

China policymakers see renewed urgency for economic

support Kevin Yao and Ellen Zhang *Reuters* September 5, 2022

# <u>As China Imposes More Covid Lockdowns, 'Everyone Is Scared'</u>

Vivian Wang *New York Times* September 5, 2022

# Meme of the day



Source: Our beloved clients, Power Line blog "The Week in Pictures" and CTUP



The global coronavirus <u>case</u> accelerometer... tracking the world's infection curves Share of infected population from first day with 100 confirmed cases, log scale

The global coronavirus <u>mortality</u> accelerometer ... tracking the world's fatality curves *Share of deceased population from day of first fatality, log scale* 









Source: <