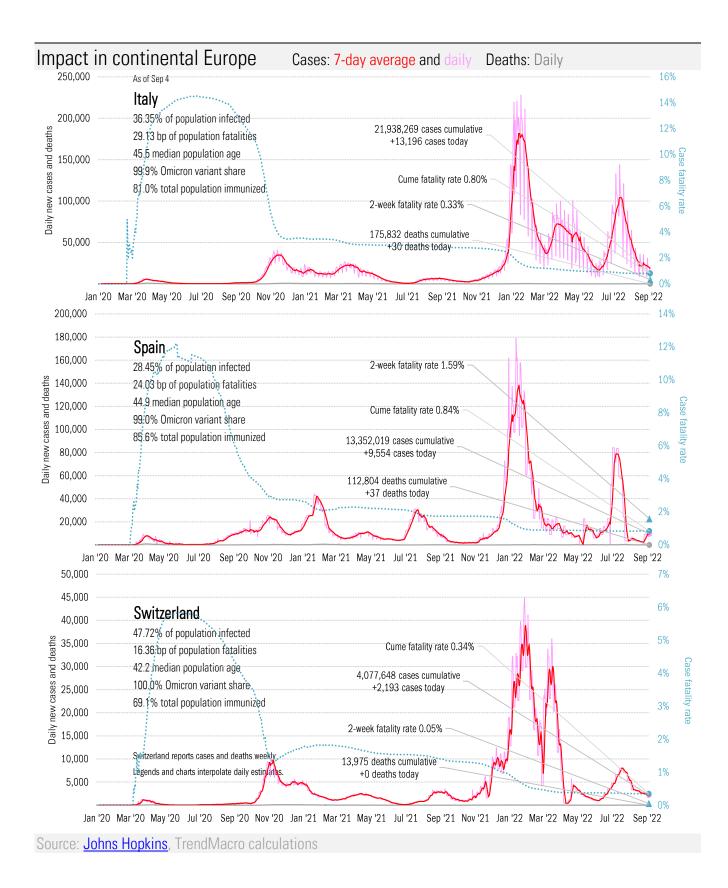

#### The global scorecard Cases: 7-day average and daily Deaths: Daily The worst ten countries New Deaths New confirmed cases New cases 108,647 United States United States 682 by continent Japan 107,769 Japan 216 Line: 7-day moving aver Asia Russia 47,263 Turkey 209 Dots and labels: most recent day 212,873 Turkey 45,882 Russia 86 58 Korea, South 37,548 Argentina Europe 66,755 Taiwan\* 34,340 Korea, South 56 Italv 13.196 Mexico 50 Africa Argentina 11,636 Philippines 49 38.207 Australia 6,158 Iran 48 Other Americas India 5,910 Chile 39 418,349 1,493 US/Mex/Can 12,658 Mar .20 May .20 141.20 1817.27 Mar 27 World Ser in Nov :20 May 27 141 . 27 Nov :27 1817 :22 Marin World 361.375 1.617 1817.20 Sep :27 Mayin 141.122 Seo (j) Top ten 116% Top ten 92% 4.500.000 8% As of Sep 4 World 4,000,000 7% 7.938% of population infected 3,500,000 8.56 bp of population fatalities 6% Daily new cases and deaths Cume fatality rate 1.08% 30.6 median population age 3,000,000 5% Case 602.798.248 cases cumulative 2,500,000 +361,375 cases today 4% tatality 2,000,000 2-week fatality rate 0.27% 3% rate 6,499,194 deaths cumulative 1,500,000 +1,617 deaths today 2% 1,000,000 1% 500,000 0% Jan '20 Mar '20 May '20 Jul '20 Sep '20 Nov '20 Jan '21 Mar '21 May '21 Jul '21 Sep '21 Nov '21 Jan '22 Mar '22 May '22 Jul '22 Sep '22 Source: Johns Hopkins, TrendMacro calculations