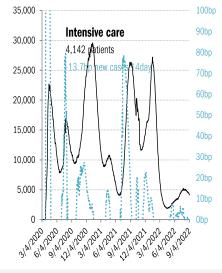

|                                            |  |  |  |
| 79.7% 74.4% 80.9% 95.0%                                                                                                                                                                                                                                                                   |                                            |  |  |  |
| <u>61.6%</u> 68.2% 84.5%                                                                                                                                                                                                                                                                  |                                            |  |  |  |

#### The demographics of US vaccination























Source: Johns Hopkins, Covid Act Now, TrendMacro calculations



Source: Distributions <u>CDC</u>, Comorbidities <u>CDC</u>, TrendMacro calculations

## Recommended reading

China policymakers see renewed urgency for economic

support Kevin Yao and Ellen Zhang *Reuters* September 5, 2022

# <u>As China Imposes More Covid Lockdowns, 'Everyone Is Scared'</u>

Vivian Wang *New York Times* September 5, 2022

# Meme of the day



Source: Our beloved clients, Power Line blog "The Week in Pictures" and CTUP



The global coronavirus <u>case</u> accelerometer... tracking the world's infection curves Share of infected population from first day with 100 confirmed cases, log scale

The global coronavirus <u>mortality</u> accelerometer ... tracking the world's fatality curves *Share of decease