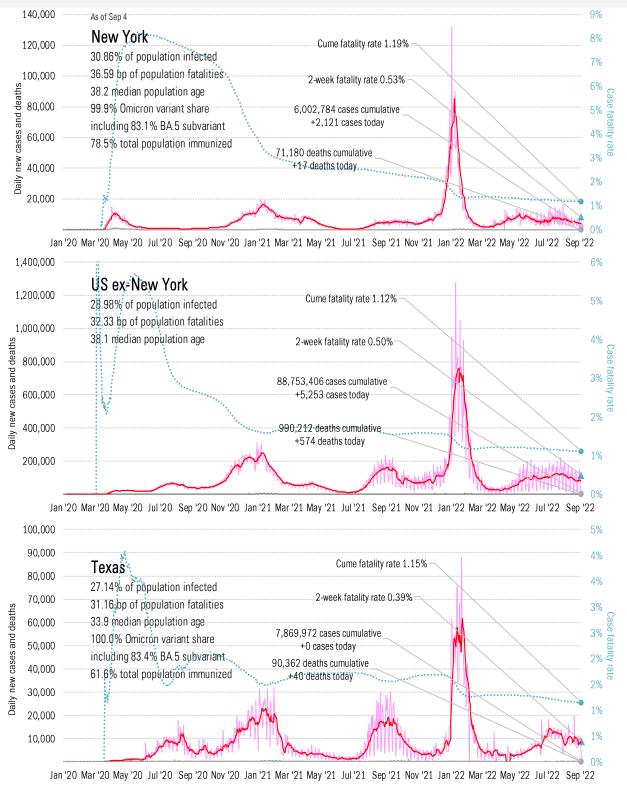

mmended reading

China policymakers see renewed urgency for economic

support Kevin Yao and Ellen Zhang *Reuters* September 5, 2022

# <u>As China Imposes More Covid Lockdowns, 'Everyone Is Scared'</u>

Vivian Wang *New York Times* September 5, 2022

# Meme of the day



Source: Our beloved clients, Power Line blog "The Week in Pictures" and CTUP



The global coronavirus <u>case</u> accelerometer... tracking the world's infection curves Share of infected population from first day with 100 confirmed cases, log scale

The global coronavirus <u>mortality</u> accelerometer ... tracking the world's fatality curves *Share of deceased population from day of first fatality, log scale* 









Source: <u>Covid Act Now</u>, TrendMacro calculations



Cases: 7-day average and daily Deaths: Daily





Jan '20 Mar '20 May '20 Jul '20 Sep '20 Nov '20 Jan '21 Mar '21 May '21 Jul '21 Sep '21 Nov '21 Jan '22 Mar '22 May '22 Jul '22 Sep '22









Source: Johns Hopkins, TrendMacro calculations













## Impact in Africa, continued Cases: 7-day average and daily Deaths: Daily



Source: Johns Hopkins, TrendMacro calculations