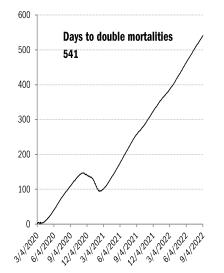

|                                            |  |  |  |
| 79.7% 74.4% 80.9% 95.0%                                                                                                                                                                                                                                                                   |                                            |  |  |  |
| <u>61.6%</u> 68.2% 84.5%                                                                                                                                                                                                                                                                  |                                            |  |  |  |

#### The demographics of US vaccination























Source: Johns Hopkins, Covid Act Now, TrendMacro calculations



Source: Distributions <u>CDC</u>, Comorbidities <u>CDC</u>, TrendMacro calculations

## Recommended reading

China policymakers see renewed urgency for economic

support Kevin Yao and Ellen Zhang *Reuters* September 5, 2022

# <u>As China Imposes More Covid Lockdowns, 'Everyone Is Scared'</u>

Vivian Wang *New York Times* September 5, 2022

# Meme of the day



Source: Our beloved clients, Power Line blog "The Week in Pictures" and CTUP



The global coronavirus <u>case</u> accelerometer... tracking the world's infection curves Share of infected population from first day with 100 confirmed cases, log scale

The global coronavirus <u>mortality</u> accelerometer ... tracking the world's fatality curves *Share of