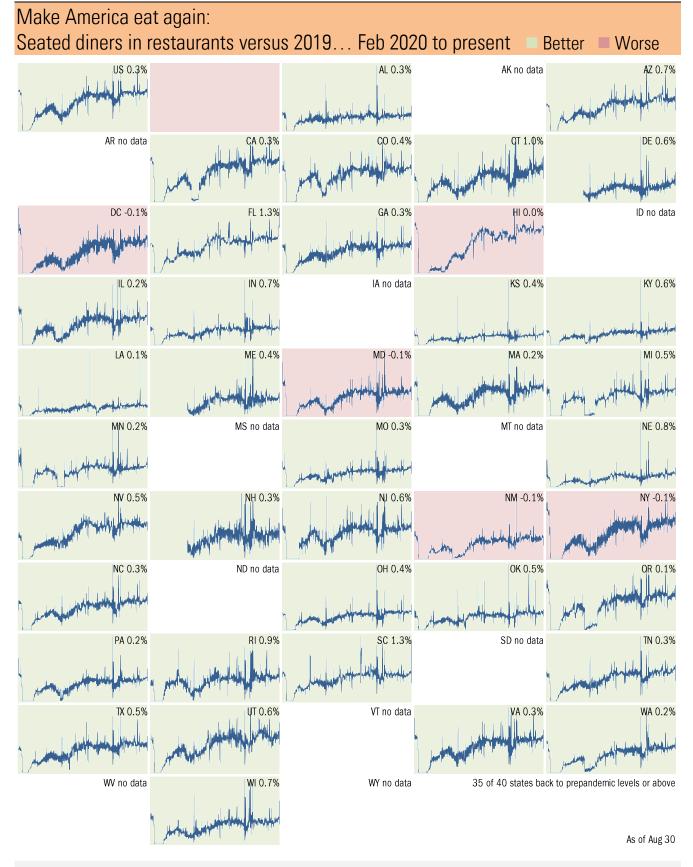

ics LLC to receive it. For information purposes only; not to be deemed to be recommendations for buying or selling specific securities or to constitute personalized investment advice. Derived from sources deemed to be reliable, but no warranty is made as to accuracy.



### High-frequency view of the US labor market: weekly unemployment claims (millions)

Jan Feb Mar Apr May Jun Jul Aug Sep Oct Nov Dec Jan Feb Mar Apr May Jun Jul Aug Sep Oct Nov Dec Jan Feb Mar Apr May Jun Jul Aug Source: Department of Labor, Bloomberg, TrendMacro calculations

#### For more information contact us:

Donald Luskin: 312 273 6766 don@trendmacro.com

Thomas Demas: 704 552 3625 tdemas@trendmacro.com



Source: Department of Labor, TrendMacro calculations



Source: Department of Labor, TrendMacro calculations



Source: Open Table, TrendMacro calculations



## Returning to the American office Indices of office capacity utilization based on weekly door-security access data

Source: Kastle Systems, TrendMacro calculations



# Re-opening the economy amidst ongoing pandemic risk Covid-2019 fatalities and cases vs social distancing measured by cell-phone mobility data

Source: Google, after University of Maryland Impact Analysis Platform, Johns Hopkins, TrendMacro calcs

|                       | a move again: N               | -                          |                            |                                                                                                                 | Better 💻 Worse           |
|-----------------------|-------------------------------|-------------------