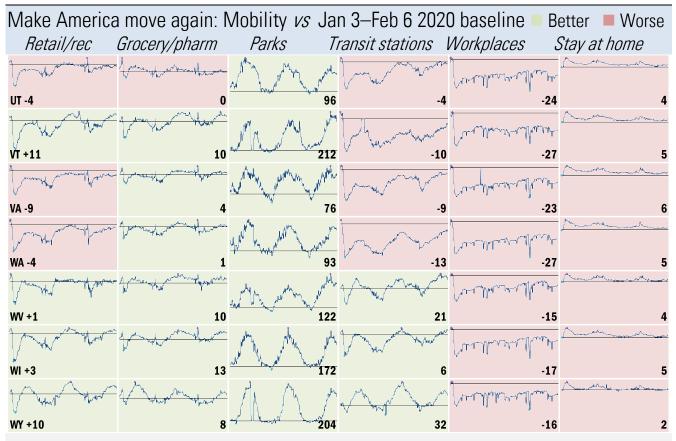

|                       | a move again: N               | -                          |                            |                                                                                                                 | Better 💻 Worse           |
|-----------------------|-------------------------------|----------------------------|----------------------------|-----------------------------------------------------------------------------------------------------------------|--------------------------|
| Retail/rec            | Grocery/pharm                 | Parks Ti                   | ransit stations            | Norkplaces S                                                                                                    | tay at home              |
| 1 martine from        | - from the second have        | V war war                  | man                        | 1 - Marson Marson                                                                                               |                          |
| US -8                 | -1                            | 40                         | -18                        | -21                                                                                                             | 5                        |
| fromthe worth non     | - American meranderson        | White when the party       | June of and and the second | Jundhundhand                                                                                                    | - Annon Marine           |
| AL -9                 | 4                             | 35                         | 5                          | -12                                                                                                             | 6                        |
| Mar March             | - the the the the             | Mr M M                     | V m And                    | Per Manal Maria                                                                                                 | 1 million and the second |
| AK +32                | 25                            | 272<br>I                   | 70<br>1                    | -8<br>h                                                                                                         | 3                        |
| handhan               | a Composition to have         | thomas mu                  | han marine                 | Mullimon Mana                                                                                                   |                          |
| AZ -17                | -10                           | -34                        | -21                        | -22                                                                                                             | 6<br>~                   |
| AR+1                  | 3                             | March 94                   | 18                         | -13                                                                                                             | 5                        |
| t and the             | - from the ward with the me   | Jun Martin Mart            |                            | -13                                                                                                             |                          |
| CA -19                | -10                           | -5                         | -33                        | -28                                                                                                             | 6                        |
| for the second due on | - from the part of the second | A Margaret                 | musting                    | freedow allowed                                                                                                 | Anna Malana Mangar       |
| CO -7                 | <b>0</b>                      | 49                         | -11                        | -25                                                                                                             | 4                        |
| CT -1                 | -1                            | 1 M MM M                   | -4                         | -23                                                                                                             | 5                        |
| 1 million             | - Jonathon Marine             | when when we               | The man                    | -20                                                                                                             |                          |
| DE +8                 | 9                             | 57                         | ·-20                       | -19                                                                                                             | 6                        |
| DC-30                 | frankter home                 | Vindha Jan Manna Jan Harda |                            | -36                                                                                                             | 8                        |
| trank                 | - for all and from            | 1 making and mark through  | transforment               | Jourdhansed Marson                                                                                              |                          |
| FL -16                | -6                            | -19                        | -23                        | -22                                                                                                             | 6                        |
| fundtrandfran         | - Amanghaman                  | When we want the second    | James Marine Marine        | Margan Margan                                                                                                   | Marine                   |
| GA -12                | 0                             | 35                         | -7                         | -19                                                                                                             | 6                        |
| НІ -20                | - Jos A 11                    | -16                        | -21                        | Conversion of the second se |                          |
| Junton them           | - for the with the sub        | my hand wh                 | m ~~~~                     | Jullin Marth                                                                                                    | - Anno Maria             |
| ID +8                 | 13                            |                            | 29                         | -16                                                                                                             | 2                        |
| IL-7                  | -1                            | 1                          | -15                        | -23                                                                                                             | 5                        |
| 12-1                  | -1                            | 10                         | -15                        | -23                                                                                                             | J                        |

Source: Google Mobility Reports, TrendMacro calculations

| Make America move again: Mobility vs Jan 3–Feb 6 2020 baseline Better Worse<br>Retail/rec Grocery/pharm Parks Transit stations Workplaces Stay at home |                           |                                       |                          |                                              |  |  |  |  |
|--------------------------------------------------------------------------------------------------------------------------------------------------------|---------------------------|---------------------------------------|--------------------------|----------------------------------------------|--|--|--|--|
| IN-1                                                                                                                                                   | Ba( 1)                    | 6                                     | Jaryman Jara             | <u></u> 4                                    |  |  |  |  |
| IA +10                                                                                                                                                 | and the only and the      | the second second                     | -15                      | <u></u>                                      |  |  |  |  |
| KS-1                                                                                                                                                   | M My Why M                | 15                                    | -15                      |                                              |  |  |  |  |
| KY -4                                                                                                                                                  | MAN MANY                  | Jan Marine                            | -13                      | <u></u>                                      |  |  |  |  |
| LA -14                                                                                                                                                 | - John Mary Mary Contract | -11                                   | Jorallin Mayor           | <u></u>                                      |  |  |  |  |
| ME +30 30                                                                                                                                              |                           |                                       | -17                      |                                              |  |  |  |  |
| MD -9                                                                                                                                                  | 232<br>                   | -30                                   | -15                      | 7                                            |  |  |  |  |
| MA -7                                                                                                                                                  | M M                       | -30                                   | -20<br>-20<br>-20<br>-20 | 7                                            |  |  |  |  |
| MI-0                                                                                                                                                   |                           | 1 million and a                       | -18                      |                                              |  |  |  |  |
| MN +4                                                                                                                                                  |                           | -6                                    | -22                      | <u></u> 6                                    |  |  |  |  |
| MS -9 -3                                                                                                                                               | A May when may            | 20                                    | -14                      | <u>~~~~~~~~~~~~~~~~~~~~~~~~~~~~~~~~~~~~~</u> |  |  |  |  |
| from the most fame for a fame of the second states                                                                                                     | - WMW WWW WWW<br>5 93     | y y y y y y y y y y y y y y y y y y y | <br>                     | 4                                            |  |  |  |  |
| MT +20 32                                                                                                                                              | MAN                       | 47                                    | -13                      |                                              |  |  |  |  |
| french and and formation of the second                                                                                                                 | -<br>                     | 10                                    |                          | <u></u>                                      |  |  |  |  |
| NV-13                                                                                                                                                  | - Mary Marine Warmer      | -17                                   | -20                      | 5                                            |  |  |  |  |