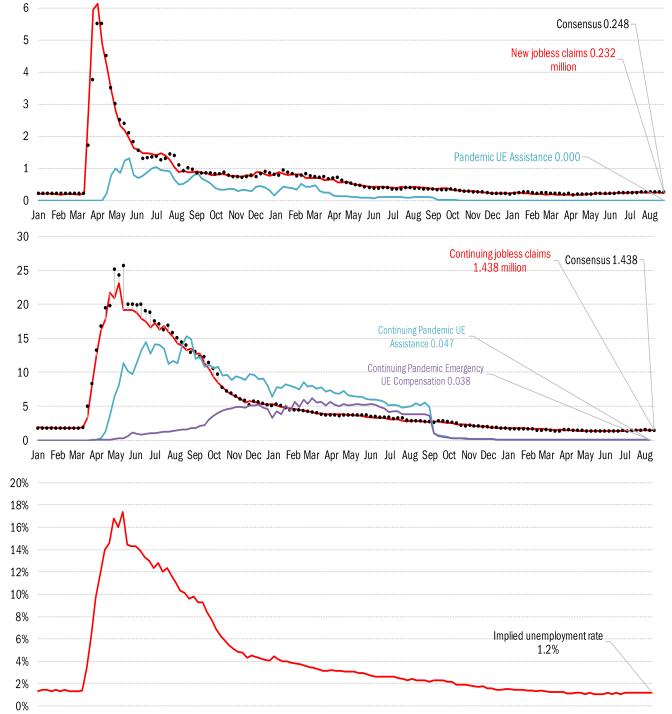

### High-frequency view of the US labor market: weekly unemployment claims (millions)

Jan Feb Mar Apr May Jun Jul Aug Sep Oct Nov Dec Jan Feb Mar Apr May Jun Jul Aug Sep Oct Nov Dec Jan Feb Mar Apr May Jun Jul Aug Source: Department of Labor, Bloomberg, TrendMacro calculations

#### For more information contact us:

Donald Luskin: 312 273 6766 don@trendmacro.com

Thomas Demas: 704 552 3625 tdemas@trendmacro.com

Source: Department of Labor, TrendMacro calculations

Source: Department of Labor, TrendMacro calculations