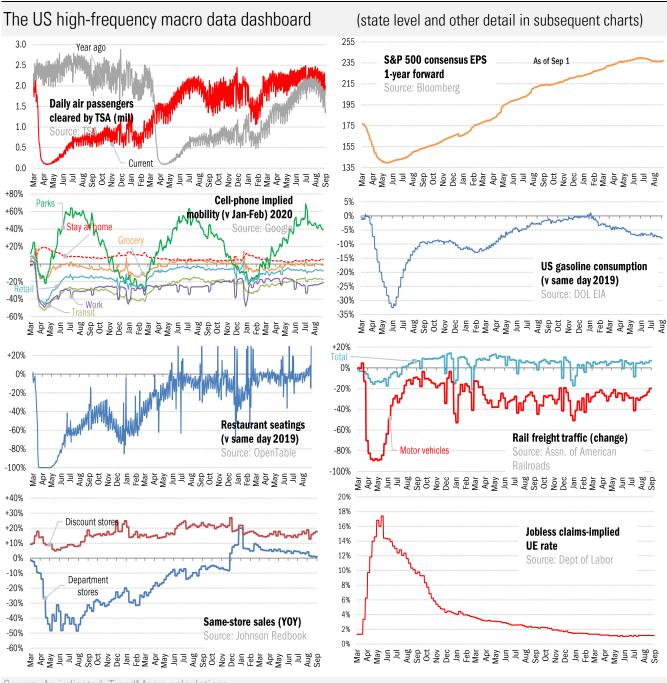

### High-frequency view of the US labor market: weekly unemployment claims (millions)

Jan Feb Mar Apr May Jun Jul Aug Sep Oct Nov Dec Jan Feb Mar Apr May Jun Jul Aug Sep Oct Nov Dec Jan Feb Mar Apr May Jun Jul Aug Source: Department of Labor, Bloomberg, TrendMacro calculations

Source: Open Table, TrendMacro calculations

## Returning to the American office Indices of office capacity utilization based on weekly door-security access data

Source: Kastle Systems, TrendMacro calculations

# Re-opening the economy amidst ongoing pandemic risk Covid-2019 fatalities and cases vs social distancing measured by cell-phone mobility data

Source: Google, after University of Maryland Impact Analysis Platform, Johns Hopkins, TrendMacro calcs