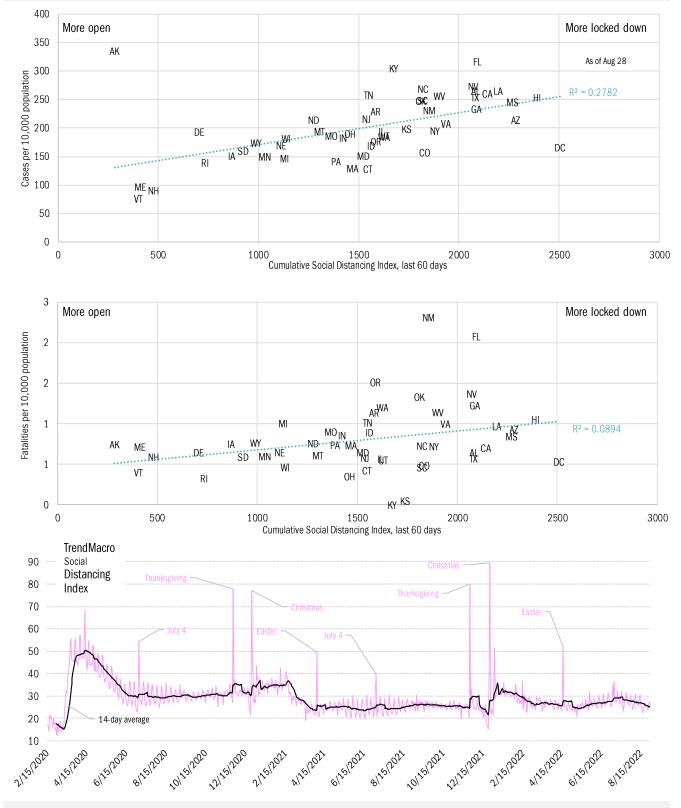

# Re-opening the economy amidst ongoing pandemic risk Covid-2019 fatalities and cases vs social distancing measured by cell-phone mobility data

Source: Google, after University of Maryland Impact Analysis Platform, Johns Hopkins, TrendMacro calcs