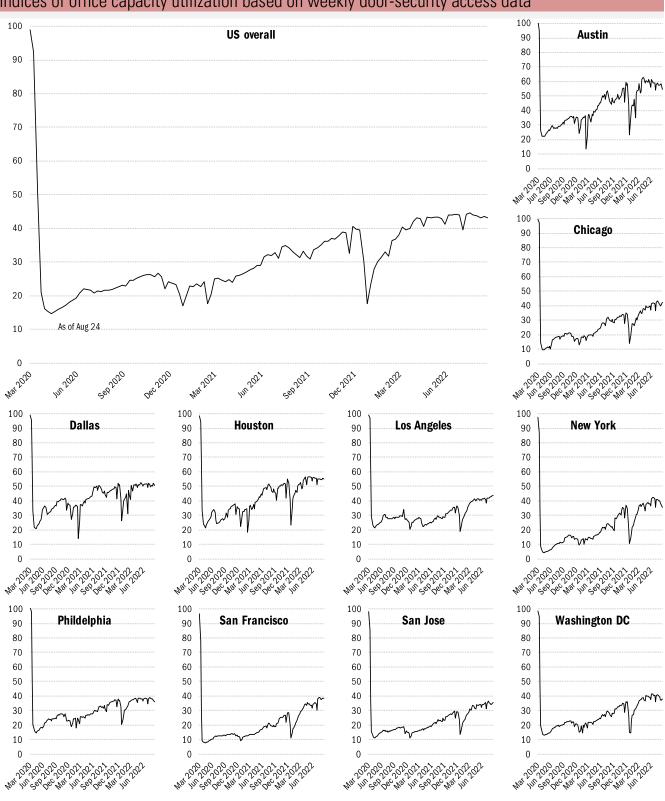

## Returning to the American office Indices of office capacity utilization based on weekly door-security access data

Source: Kastle Systems, TrendMacro calculations