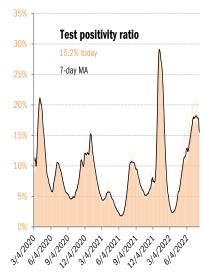

#### The US scorecard Cases: 7-day average and daily Deaths: Daily The ten worst US states New cases New deaths New in hospital Cume cases Cume deaths Cume in hospital Hospital use ICU use 95 IL 265 PA 19,078 Æ CA 10,861,313 CA 93,958 TX 527,288 RI 91% DE 118% CA 18,652 ΤN 86 AL 144 TX 7,658,391 ТΧ 89,609 CA 477,381 MA 85% AK 84% ТΧ 12,574 MO 60 PA 249 FL 6,872,920 78,292 471,993 Æ Æ WA 85% AL 83% Æ 8.304 WA 50 KY 130 NY 5,887,707 70,610 284,728 TX 83% NY NY MN 84% WA 8,206 NV 40 AZ 107 IL 3,611,415 PA 46,374 GA 218,145 DE 83% MA 82% 6,340 37 VT 81% KS NC AR 82 PA 3,125,967 GA 39,319 СН 208,128 GA 83% NY 6,251 ΤX 37 W 108 NC 3,047,625 СН 39,133 PA 194,423 WV 82% NM 81% IN 6,207 CA 34 R 18 CH 2,976,027 IL 39,059 IL 177,472 MD 81% NH 80% IN 33 GA 2,803,517 155,077 NC 4,461 ND 17 MI 37,671 MI MO 81% NE 79% NC 79% NY KY СН 3,969 33 MD 93 MI 2,708,622 NJ 34,375 140,125 MI 81% 94,043 505 1,213 49,553,504 568,400 2,854,760 1,048,236 All states 148,514 855 6,223 All states 92,534,523 5,180,246 All states 70% 67% 63% 59% 19% Top ten 54% 55% 55% Median 76% 73% Top ten Some states not reporting Five most improved US states Fewer daily cases Fewer new deaths Fewer new hospitalizations ΤN -2,336 CA -44 CA -65 -33 ТΧ MD -2.024 NY -50 LA -937 IL -31 MI -48 -934 LA -24 -43 NE IA IL -870 CT -17 FL. -40 1,600,000 12% As of Aug 10 1,400,000 United States 10% 28.41% of population infected 1.200.000 32.18 bp of population fatalities 38.1 median population age Daily new cases and deaths 800,000 900,000 900,000 Cume fatality rate 1.13% 8% 99.8% Omicron variant share Case 67.2% total population immunized 92,534,523 cases cumulative +148,514 cases today 6% rate 2-week fatality rate 0.41% 4% 400,000 1,048,236 deaths cumulative +855 deaths today Ŀ, 2% 200,000 0% Jan '20 Mar '20 May '20 Jul '20 Sep '20 Nov '20 Jan '21 Mar '21 May '21 Jul '21 Sep '21 Nov '21 Jan '22 Mar '22 May '22 Jul '22