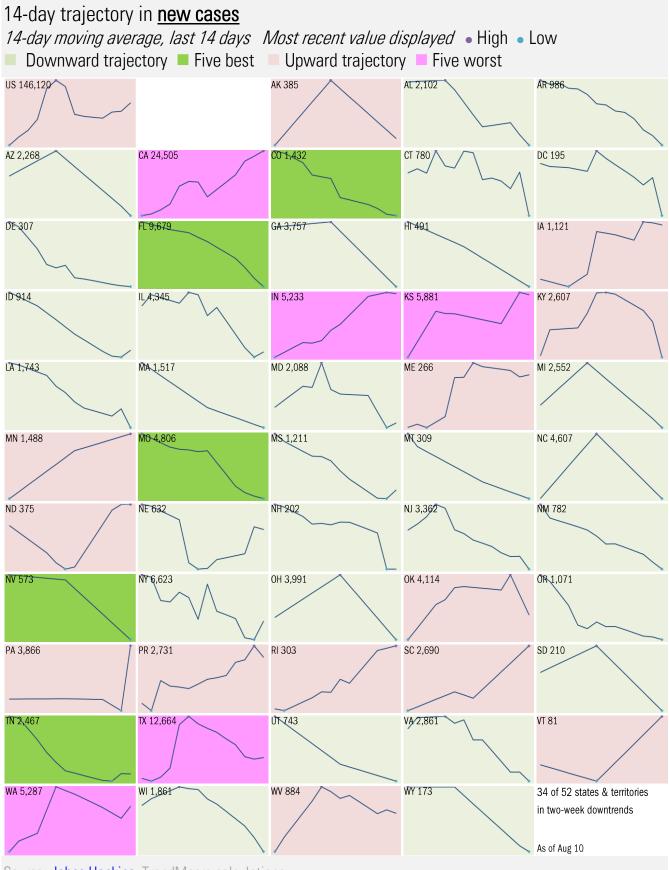

#### The US scorecard Cases: 7-day average and daily Deaths: Daily The ten worst US states New cases New deaths New in hospital Cume cases Cume deaths Cume in hospital Hospital use ICU use 95 IL 265 PA 19,078 Æ CA 10,861,313 CA 93,958 TX 527,288 RI 91% DE 118% CA 18,652 ΤN 86 AL 144 TX 7,658,391 ТΧ 89,609 CA 477,381 MA 85% AK 84% ТΧ 12,574 MO 60 PA 249 FL 6,872,920 78,292 471,993 Æ Æ WA 85% AL 83% Æ 8.304 WA 50 KY 130 NY 5,887,707 70,610 284,728 TX 83% NY NY MN 84% WA 8,206 NV 40 AZ 107 IL 3,611,415 PA 46,374 GA 218,145 DE 83% MA 82% 6,340 37 VT 81% KS NC AR 82 PA 3,125,967 GA 39,319 СН 208,128 GA 83% NY 6,251 ΤX 37 W 108 NC 3,047,625 СН 39,133 PA 194,423 WV 82% NM 81% IN 6,207 CA 34 R 18 CH 2,976,027 IL 39,059 IL 177,472 MD 81% NH 80% IN 33 GA 2,803,517 155,077 NC 4,461 ND 17 MI 37,671 MI MO 81% NE 79% NC 79% NY KY СН 3,969 33 MD 93 MI 2,708,622 NJ 34,375 140,125 MI 81% 94,043 505 1,213 49,553,504 568,400 2,854,760 1,048,236 All states 148,514 855 6,223 All states 92,534,523 5,180,246 All states 70% 67% 63% 59% 19% Top ten 54% 55% 55% Median 76% 73% Top ten Some states not reporting Five most improved US states Fewer daily cases Fewer new deaths Fewer new hospitalizations ΤN -2,336 CA -44 CA -65 -33 ТΧ MD -2.024 NY -50 LA -937 IL -31 MI -48 -934 LA -24 -43 NE IA IL -870 CT -17 FL. -40 1,600,000 12% As of Aug 10 1,400,000 United States 10% 28.41% of population infected 1.200.000 32.18 bp of population fatalities 38.1 median population age Daily new cases and deaths 800,000 900,000 900,000 Cume fatality rate 1.13% 8% 99.8% Omicron variant share Case 67.2% total population immunized 92,534,523 cases cumulative +148,514 cases today 6% rate 2-week fatality rate 0.41% 4% 400,000 1,048,236 deaths cumulative +855 deaths today Ŀ, 2% 200,000 0% Jan '20 Mar '20 May '20 Jul '20 Sep '20 Nov '20 Jan '21 Mar '21 May '21 Jul '21 Sep '21 Nov '21 Jan '22 Mar '22 May '22 Jul '22