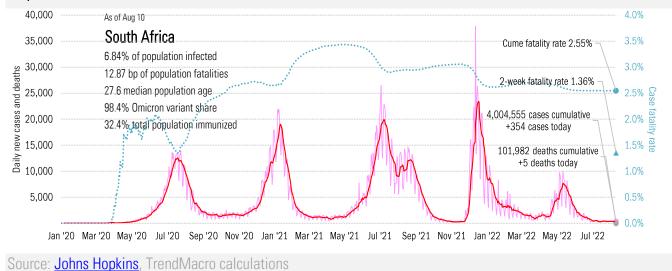

cale* <sup>10,000.0 bp</sup>



The global coronavirus <u>mortality</u> accelerometer ... tracking the world's fatality curves *Share of deceased population from day of first fatality, log scale* 



TrendMacro Data Insights: Covid-2019 Monitor



Source: Johns Hopkins, TrendMacro calculations





Source: Covid Act Now, TrendMacro calculations

From Ground Zero to the Rio Grande

#### Cases: 7-day average and daily Deaths: Daily



Source: Johns Hopkins, TrendMacro calculations





Jan '20 Mar '20 May '20 Jul '20 Sep '20 Nov '20 Jan '21 Mar '21 May '21 Jul '21 Sep '21 Nov '21 Jan '22 Mar '22 May '22 Jul '22



Source: Johns Hopkins, TrendMacro calculations









+365 deaths today

100,000

50,000

1%

0%



### Impact in Africa, continued Cases: 7-day average and daily Deaths: Daily