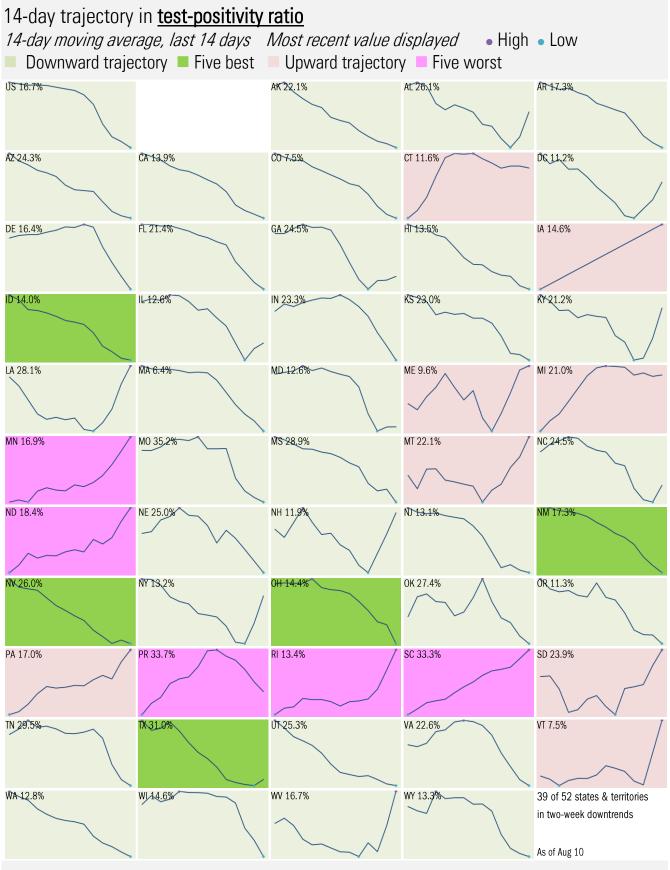

#### The US scorecard Cases: 7-day average and daily Deaths: Daily The ten worst US states New cases New deaths New in hospital Cume cases Cume deaths Cume in hospital Hospital use ICU use 95 IL 265 PA 19,078 Æ CA 10,861,313 CA 93,958 TX 527,288 RI 91% DE 118% CA 18,652 ΤN 86 AL 144 TX 7,658,391 ТΧ 89,609 CA 477,381 MA 85% AK 84% ТΧ 12,574 MO 60 PA 249 FL 6,872,920 78,292 471,993 Æ Æ WA 85% AL 83% Æ 8.304 WA 50 KY 130 NY 5,887,707 70,610 284,728 TX 83% NY NY MN 84% WA 8,206 NV 40 AZ 107 IL 3,611,415 PA 46,374 GA 218,145 DE 83% MA 82% 6,340 37 VT 81% KS NC AR 82 PA 3,125,967 GA 39,319 СН 208,128 GA 83% NY 6,251 ΤX 37 W 108 NC 3,047,625 СН 39,133 PA 194,423 WV 82% NM 81% IN 6,207 CA 34 R 18 CH 2,976,027 IL 39,059 IL 177,472 MD 81% NH 80% IN 33 GA 2,803,517 155,077 NC 4,461 ND 17 MI 37,671 MI MO 81% NE 79% NC 79% NY KY СН 3,969 33 MD 93 MI 2,708,622 NJ 34,375 140,125 MI 81% 94,043 505 1,213 49,553,504 568,400 2,854,760 1,048,236 All states 148,514 855 6,223 All states 92,534,523 5,180,246 All states 70% 67% 63% 59% 19% Top ten 54% 55% 55% Median 76% 73% Top ten Some states not reporting Five most improved US states Fewer daily cases Fewer new deaths Fewer new hospitalizations ΤN -2,336 CA -44 CA -65 -33 ТΧ MD -2.024 NY -50 LA -937 IL -31 MI -48 -934 LA -24 -43 NE IA IL -870 CT -17 FL. -40 1,600,000 12% As of Aug 10 1,400,000 United States 10% 28.41% of population infected 1.200.000 32.18 bp of population fatalities 38.1 median population age Daily new cases and deaths 800,000 900,000 900,000 Cume fatality rate 1.13% 8% 99.8% Omicron variant share Case 67.2% total population immunized 92,534,523 cases cumulative +148,514 cases today 6% rate 2-week fatality rate 0.41% 4% 400,000 1,048,236 deaths cumulative +855 deaths today Ŀ, 2% 200,000 0% Jan '20 Mar '20 May '20 Jul '20 Sep '20 Nov '20 Jan '21 Mar '21 May '21 Jul '21 Sep '21 Nov '21 Jan '22 Mar '22 May '22 Jul '22