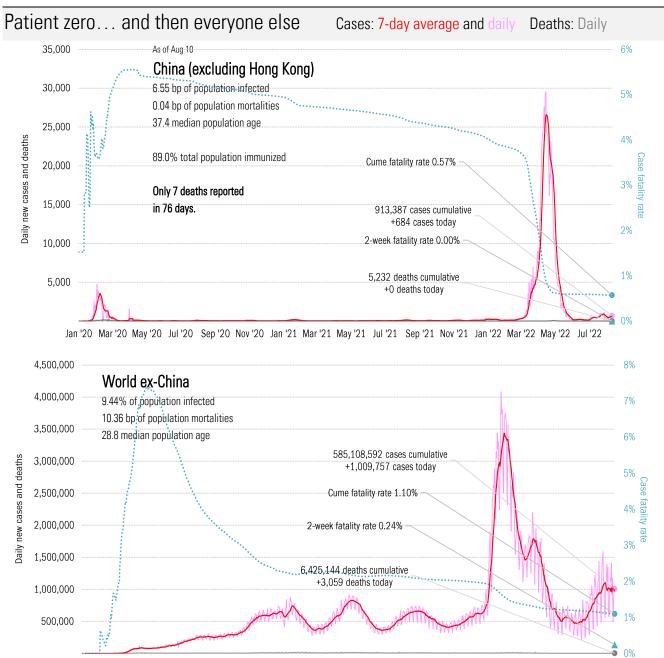

#### Cases: 7-day average and daily Deaths: Daily

Source: Johns Hopkins, TrendMacro calculations

Jan '20 Mar '20 May '20 Jul '20 Sep '20 Nov '20 Jan '21 Mar '21 May '21 Jul '21 Sep '21 Nov '21 Jan '22 Mar '22 May '22 Jul '22