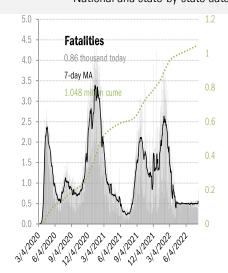

# US deep-dive

Source: Johns Hopkins, Covid Act Now, TrendMacro calculations

Source: Distributions <u>CDC</u>, Comorbidities <u>CDC</u>, TrendMacro calculations