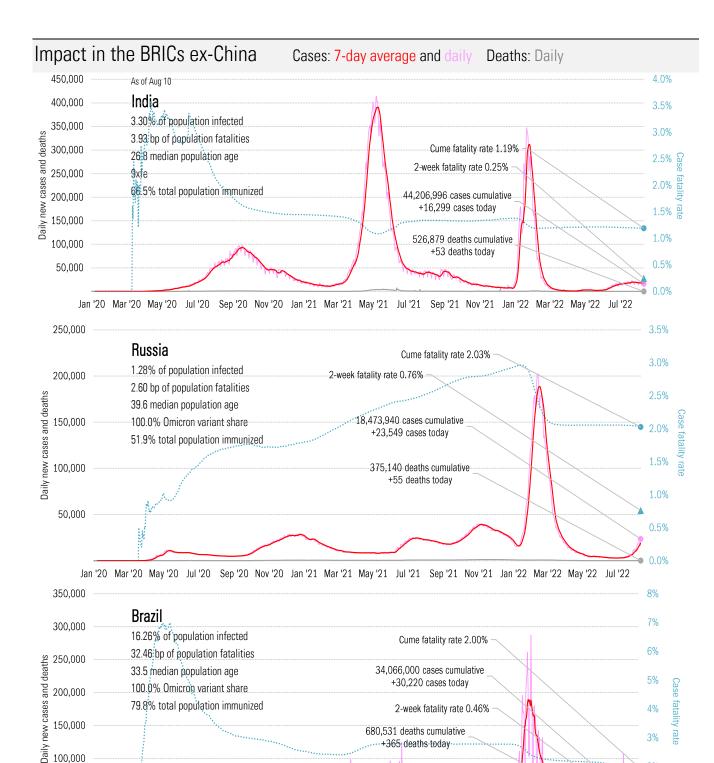

TrendMacro Data Insights: Covid-2019 Monitor

Source: Johns Hopkins, TrendMacro calculations

Source: Covid Act Now, TrendMacro calculations

From Ground Zero to the Rio Grande

Source: Johns Hopkins, TrendMacro calculations

+365 deaths today

100,000

50,000

1%

0%