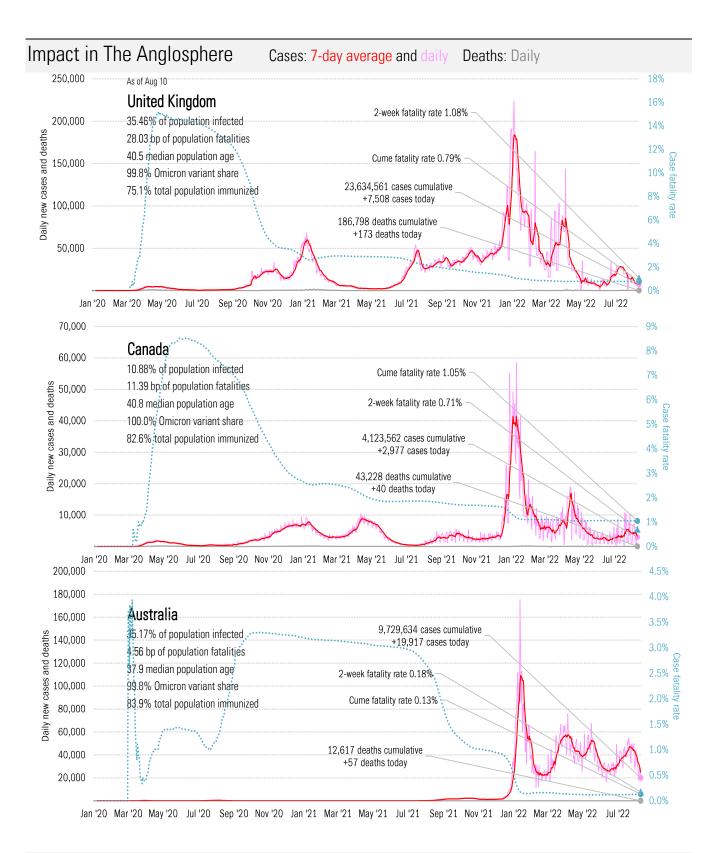

#### Cases: 7-day average and daily Deaths: Daily

Source: Johns Hopkins, TrendMacro calculations

Jan '20 Mar '20 May '20 Jul '20 Sep '20 Nov '20 Jan '21 Mar '21 May '21 Jul '21 Sep '21 Nov '21 Jan '22 Mar '22 May '22 Jul '22