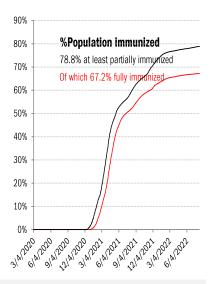

| Rolling out the vaccines in the US and the world |                  |                           |             |                    |       |             |       |                |           |                  |                |              |
|--------------------------------------------------|------------------|---------------------------|-------------|--------------------|-------|-------------|-------|----------------|-----------|------------------|----------------|--------------|
| Administered                                     |                  | Cumulative                |             |                    |       |             | Today |                | Immunity  | Full             | Partial        |              |
| Doses                                            |                  | 619,466,336               |             |                    |       |             |       | +0.084         | million   | US               | 67.2%          | 78.8%        |
| of which boosters                                |                  | 109,565,113               |             |                    |       |             |       | +0.054         | million   | UK               | 75.0%          | 79.8%        |
|                                                  |                  | One dose                  |             | % Pop Imm   81% 22 |       | nune        | % рор | New imm        | une today | France           | 78.6%          | 80.9%        |
| Total popu                                       | Total population |                           | 269,710,457 |                    | 22    | 29,430,100  | 69%   | +0.021 million |           | Spain            | 85.5%          | 86.9%        |
|                                                  | Age 12 to 17     |                           | 18,032,248  |                    | 1     | 15,411,357  |       | +0.003 million |           | Germany          | 76.0%          | 77.6%        |
| Age 18 to 64                                     |                  | 180,358,338               |             | 89%                | 15    | 153,011,960 |       | +0.013 million |           | ltaly            | 81.0%          | 85.8%        |
| Age 65 and over                                  |                  | 59,584,000                |             | 100%               |       | 52,121,257  | 95%   | +0.004 million |           | Australia        | 83.9%          | 86.4%        |
| Othe                                             |                  |                           |             |                    |       |             |       |                |           | Israel           | 66.2%          | 72.3%        |
| 3%                                               |                  |                           |             |                    |       |             |       |                |           | Canada           | 82.6%          | 86.0%        |
|                                                  |                  | St                        | ate         | Best               |       |             |       |                |           | Japan            | 82.3%          | 83.4%        |
| Pfizer<br>59% a:<br>a:<br>71.2%<br>63.0%         |                  |                           |             | Dest               |       |             |       |                |           | Africa           | 20.9%          | 26.6%        |
|                                                  |                  | At least partial immunity |             | Middle             |       |             |       |                |           | India            | 66.4%          | 72.6%        |
|                                                  |                  | as % population           |             | Worst              |       |             |       |                |           | Brazil           | 79.4%          | 86.4%        |
|                                                  |                  | Full immunity             |             |                    |       |             |       |                |           | China            | 88.7%          | 91.1%        |
|                                                  |                  | as % population           |             |                    |       |             |       |                |           | Global data diff | ers due to sou | rces, timing |
|                                                  |                  | "Immunity" = two doses    |             |                    |       | WI          |       | As of Aug 4    |           |                  | ME             |              |
|                                                  |                  |                           |             |                    |       | 72.9%       |       |                |           |                  | 92.8%          |              |
|                                                  |                  |                           |             |                    |       |             |       |                |           |                  | 80.9%          |              |
|                                                  | WA               | ID                        | MT          | ND                 | MN    | IL          | MI    |                | NY        | VT               | NH             |              |
|                                                  | 82.4%            | 62.2%                     | 66.2%       | 66.7%              | 76.3% | 76.9%       | 67.7% |                | 91.7%     | 95.0%            | 90.2%          |              |
|                                                  | 73.4%            | 54.9%                     | 57.6%       | 56.3%              | 70.0% | 69.3%       | 60.8% |                | 78.2%     | 82.4%            | 72.0%          |              |
|                                                  | OR               | NV                        | WY          | SD                 | IA    | IN          | OH    | PA             | NJ        | MA               |                |              |
|                                                  | 79.0%            | 76.7%                     | 59.0%       | 78.6%              | 68.9% | 62.9%       | 64.2% | 87.1%          | 92.0%     | 95.0%            |                |              |
|                                                  | 70.5%            | 61.7%                     | 51.7%       | 63.2%              | 62.7% | 56.6%       | 59.1% | 70.1%          | 76.8%     | 80.5%            |                | 7            |
|                                                  | CA               | UT                        | CO          | NE                 | MO    | KY          | WV    | VA             | MD        | СТ               | RI             |              |
|                                                  | 83.7%            | 73.3%                     | 81.0%       | 71.4%              | 67.3% | 67.2%       | 66.0% | 87.5%          | 88.4%     | 95.0%            | 95.0%          |              |
|                                                  | 73.2%            | 65.1%                     | 71.2%       | 64.4%              | 57.0% | 58.2%       | 58.4% | 74.3%          | 76.9%     | 80.5%            | 84.3%          |              |
|                                                  |                  | AZ                        | NM          | KS                 | AR    | TN          | NC    | SC             | DC        | DE               |                |              |
|                                                  |                  | 75.0%                     | 89.9%       | 73.8%              | 67.9% | 63.1%       | 86.7% | 69.0%          | 95.0%     | 84.9%            |                |              |
|                                                  |                  | 62.8%                     | 72.4%       | 63.0%              | 55.3% | 55.2%       | 63.1% | 58.0%          | 77.7%     | 70.5%            |                |              |
|                                                  |                  |                           | ОК          | LA                 | MS    | AL          | GA    |                |           |                  |                |              |
|                                                  | 1                |                           |             | 72.4%              | 61.8% | 60.6%       | 63.7% | 66.5%          |           |                  |                |              |
| HI                                               |                  |                           |             | 58.3%              | 54.1% | 52.7%       | 51.9% | 55.7%          |           | л г              |                | T            |
| 89.2%                                            |                  |                           |             | TX                 |       |             |       |                | FL        |                  | PR             |              |
| 79.4%                                            |                  |                           |             | 73.9%              |       |             |       |                | 80.6%     |                  | 95.0%          |              |
|                                                  |                  |                           |             | 61.4%              | l     |             |       |                | 67.9%     | l l              | 83.8%          | l            |

#### The demographics of US vaccination