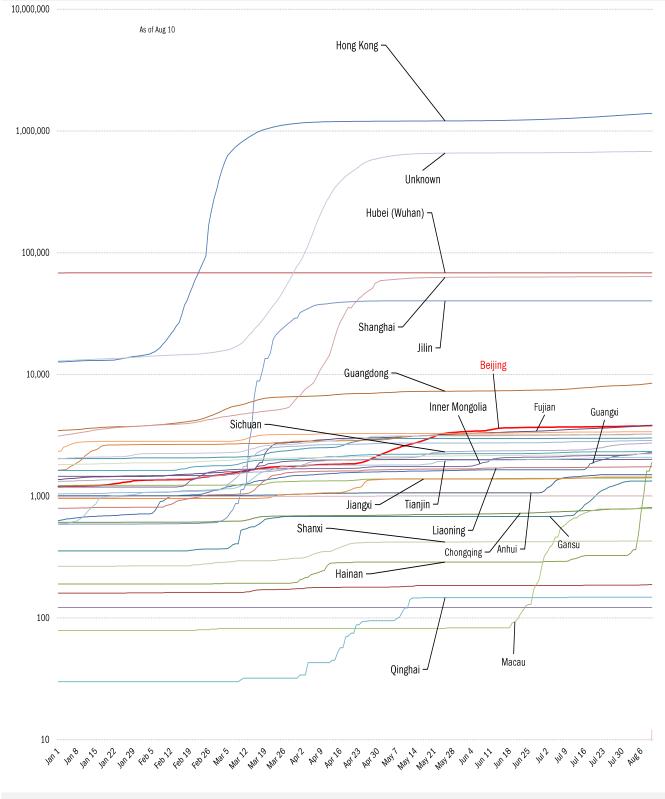

Source: Johns Hopkins, Dept. of Health and Human Services, CDC, TrendMacro calculations

**China provincial** coronavirus <u>case</u> accelerometer... tracking the "zero Covid" curves *Cumulative reported cases this year, log scale: flat line indicates "zero Covid"* 