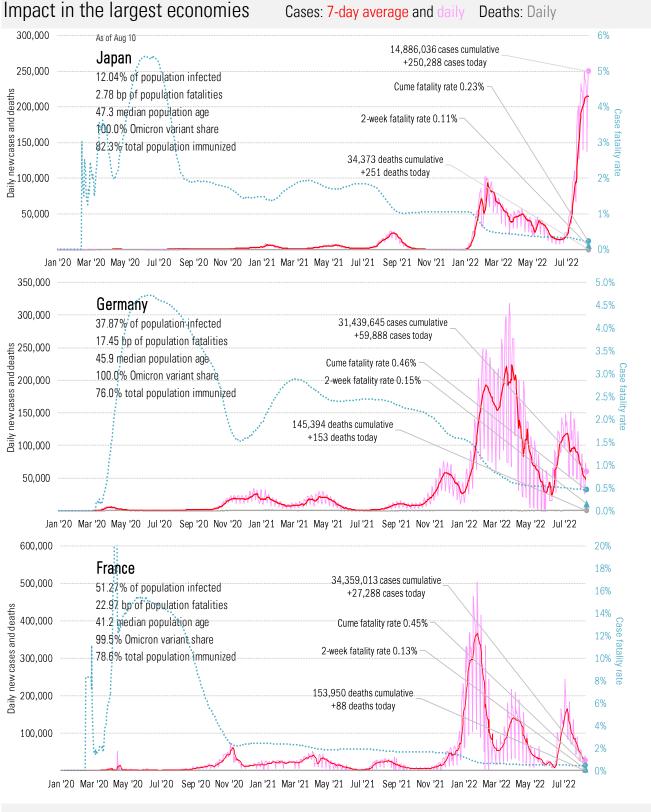

#### Cases: 7-day average and daily Deaths: Daily

Source: Johns Hopkins, TrendMacro calculations

Jan '20 Mar '20 May '20 Jul '20 Sep '20 Nov '20 Jan '21 Mar '21 May '21 Jul '21 Sep '21 Nov '21 Jan '22 Mar '22 May '22 Jul '22