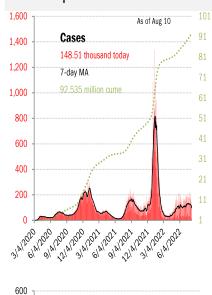

#### Cases: 7-day average and daily Deaths: Daily

Source: Johns Hopkins, TrendMacro calculations

Jan '20 Mar '20 May '20 Jul '20 Sep '20 Nov '20 Jan '21 Mar '21 May '21 Jul '21 Sep '21 Nov '21 Jan '22 Mar '22 May '22 Jul '22