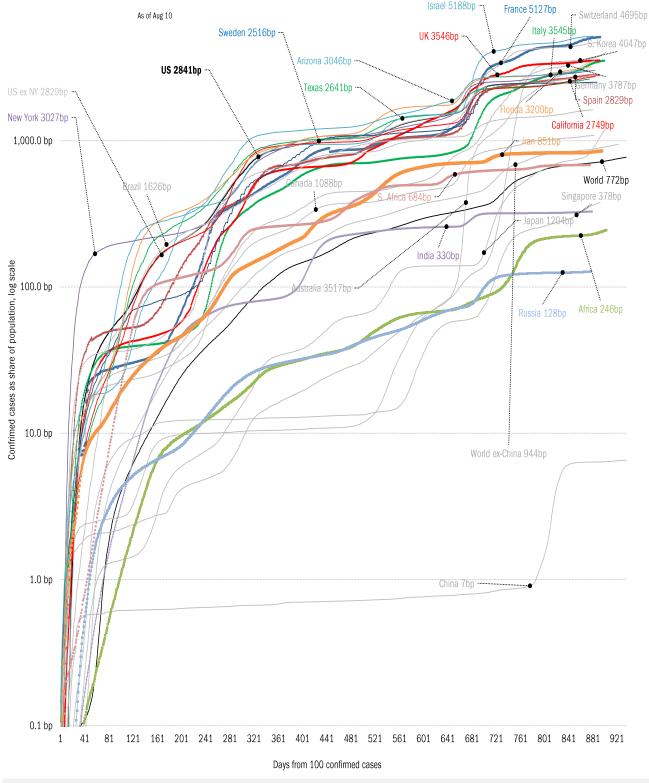

# The global coronavirus <u>case</u> accelerometer... tracking the world's infection curves *Share of infected population from first day with 100 confirmed cases, log scale* <sup>10,000.0 bp</sup>

The global coronavirus <u>mortality</u> accelerometer ... tracking the world's fatality curves *Share of deceased population from day of first fatality, log scale* 