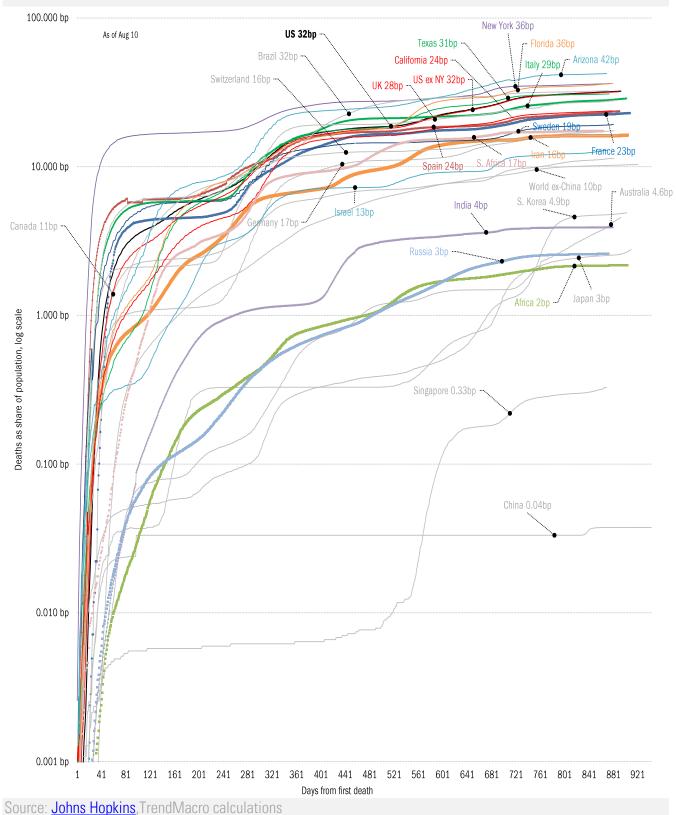

# The global coronavirus <u>case</u> accelerometer... tracking the world's infection curves *Share of infected population from first day with 100 confirmed cases, log scale* <sup>10,000.0 bp</sup>

The global coronavirus <u>mortality</u> accelerometer ... tracking the world's fatality curves *Share of deceased population from day of first fatality, log scale* 