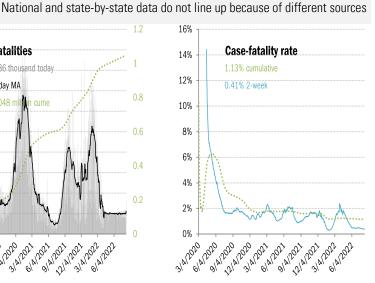

#### The US scorecard Cases: 7-day average and daily Deaths: Daily The ten worst US states New cases New deaths New in hospital Cume cases Cume deaths Cume in hospital Hospital use ICU use 95 IL 265 PA 19,078 Æ CA 10,861,313 CA 93,958 TX 527,288 RI 91% DE 118% CA 18,652 ΤN 86 AL 144 TX 7,658,391 ТΧ 89,609 CA 477,381 MA 85% AK 84% ТΧ 12,574 MO 60 PA 249 FL 6,872,920 78,292 471,993 Æ Æ WA 85% AL 83% Æ 8.304 WA 50 KY 130 NY 5,887,707 70,610 284,728 TX 83% NY NY MN 84% WA 8,206 NV 40 AZ 107 IL 3,611,415 PA 46,374 GA 218,145 DE 83% MA 82% 6,340 37 VT 81% KS NC AR 82 PA 3,125,967 GA 39,319 СН 208,128 GA 83% NY 6,251 ΤX 37 W 108 NC 3,047,625 СН 39,133 PA 194,423 WV 82% NM 81% IN 6,207 CA 34 R 18 CH 2,976,027 IL 39,059 IL 177,472 MD 81% NH 80% IN 33 GA 2,803,517 155,077 NC 4,461 ND 17 MI 37,671 MI MO 81% NE 79% NC 79% NY KY СН 3,969 33 MD 93 MI 2,708,622 NJ 34,375 140,125 MI 81% 94,043 505 1,213 49,553,504 568,400 2,854,760 1,048,236 All states 148,514 855 6,223 All states 92,534,523 5,180,246 All states 70% 67% 63% 59% 19% Top ten 54% 55% 55% Median 76% 73% Top ten Some states not reporting Five most improved US states Fewer daily cases Fewer new deaths Fewer new hospitalizations ΤN -2,336 CA -44 CA -65 -33 ТΧ MD -2.024 NY -50 LA -937 IL -31 MI -48 -934 LA -24 -43 NE IA IL -870 CT -17 FL. -40 1,600,000 12% As of Aug 10 1,400,000 United States 10% 28.41% of population infected 1.200.000 32.18 bp of population fatalities 38.1 median population age Daily new cases and deaths 800,000 900,000 900,000 Cume fatality rate 1.13% 8% 99.8% Omicron variant share Case 67.2% total population immunized 92,534,523 cases cumulative +148,514 cases today 6% rate 2-week fatality rate 0.41% 4% 400,000 1,048,236 deaths cumulative +855 deaths today Ŀ, 2% 200,000 0% Jan '20 Mar '20 May '20 Jul '20 Sep '20 Nov '20 Jan '21 Mar '21 May '21 Jul '21 Sep '21 Nov '21 Jan '22 Mar '22 May '22 Jul '22