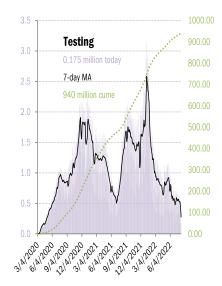

# US deep-dive

Source: Johns Hopkins, Covid Act Now, TrendMacro calculations

Source: Distributions <u>CDC</u>, Comorbidities <u>CDC</u>, TrendMacro calculations