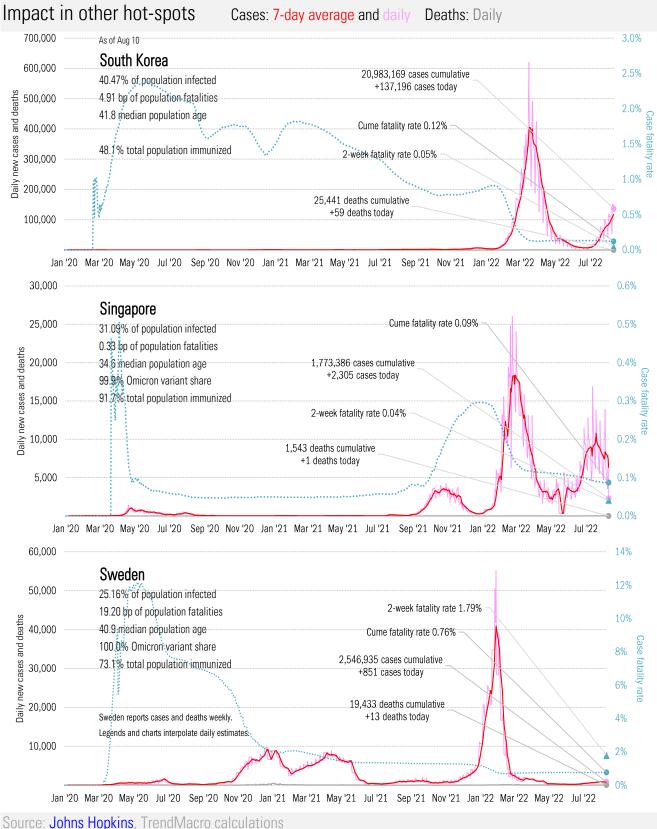

#### Cases: 7-day average and daily Deaths: Daily

Source: Johns Hopkins, TrendMacro calculations

Jan '20 Mar '20 May '20 Jul '20 Sep '20 Nov '20 Jan '21 Mar '21 May '21 Jul '21 Sep '21 Nov '21 Jan '22 Mar '22 May '22 Jul '22