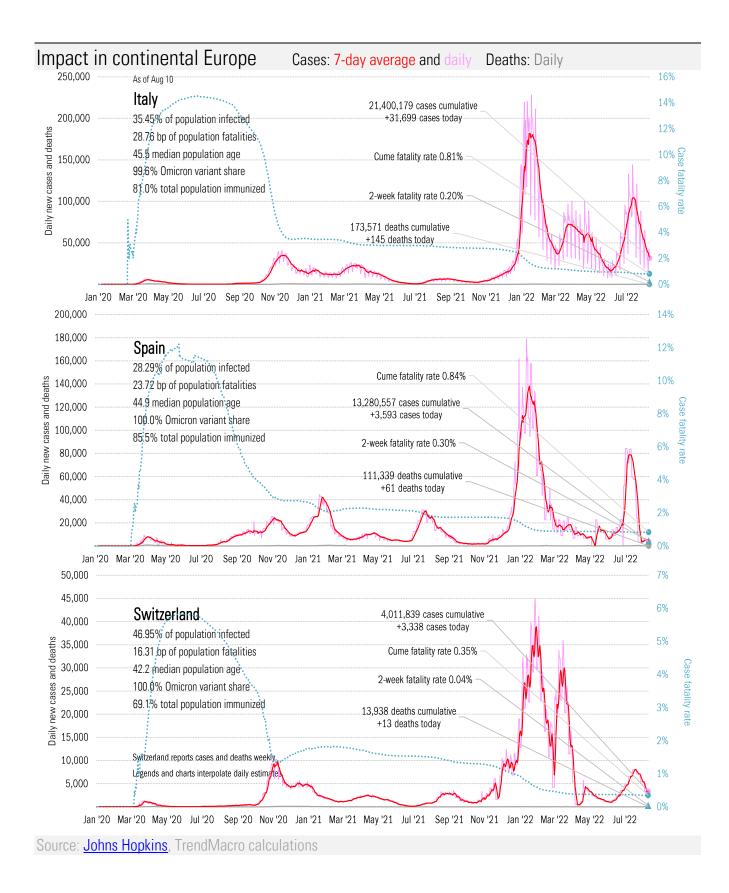

#### Cases: 7-day average and daily Deaths: Daily

Source: Johns Hopkins, TrendMacro calculations

Jan '20 Mar '20 May '20 Jul '20 Sep '20 Nov '20 Jan '21 Mar '21 May '21 Jul '21 Sep '21 Nov '21 Jan '22 Mar '22 May '22 Jul '22