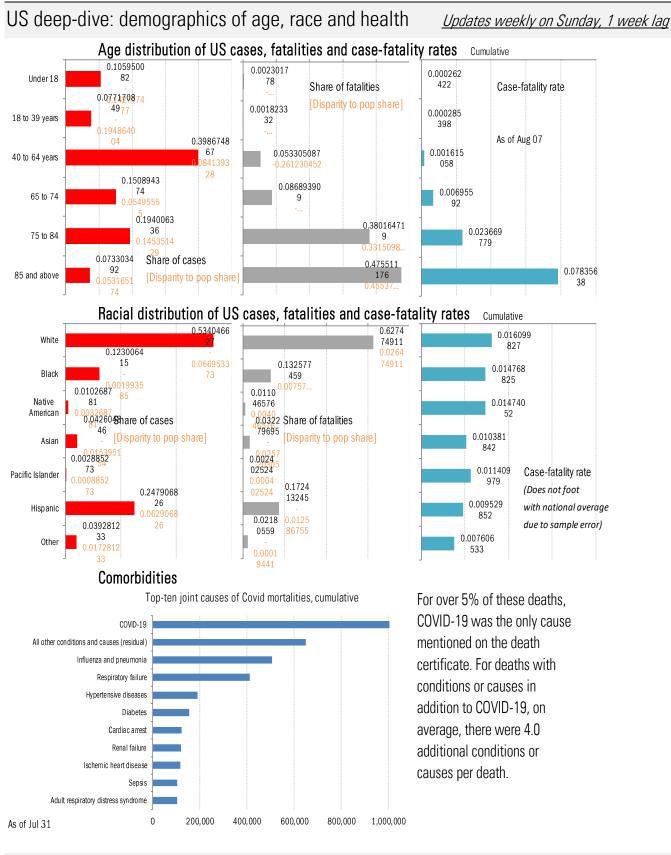

# US deep-dive

Source: Johns Hopkins, Covid Act Now, TrendMacro calculations

Source: Distributions <u>CDC</u>, Comorbidities <u>CDC</u>, TrendMacro calculations