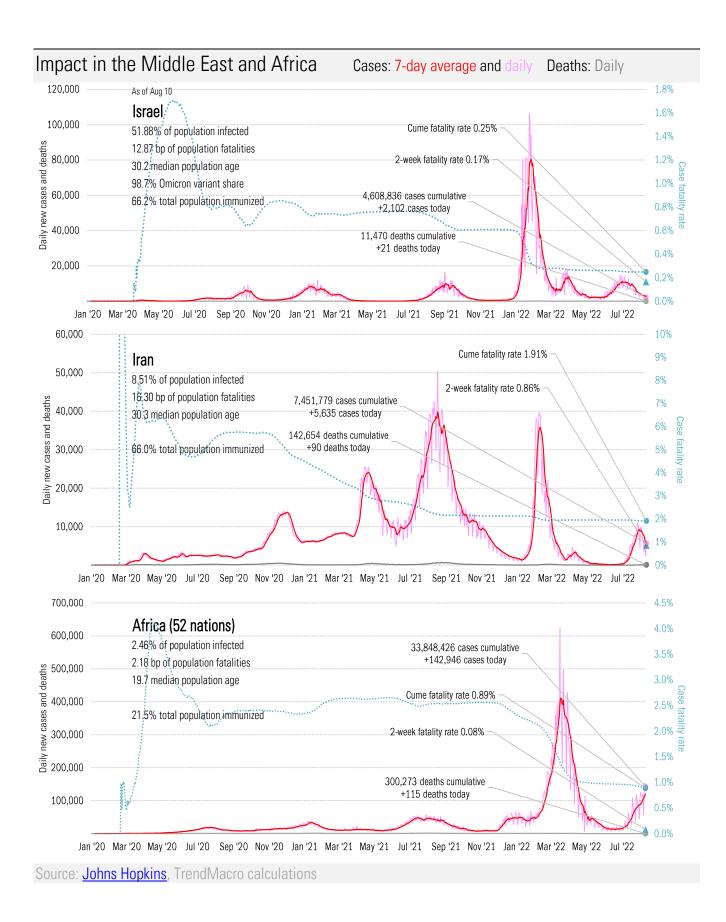

# The global coronavirus <u>case</u> accelerometer... tracking the world's infection curves *Share of infected population from first day with 100 confirmed cases, log scale* <sup>10,000.0 bp</sup>

The global coronavirus <u>mortality</u> accelerometer ... tracking the world's fatality curves *Share of deceased population from day of first fatality, log scale* 