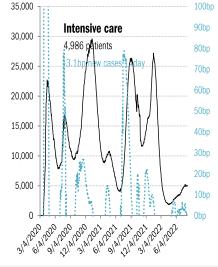

#### The US scorecard Cases: 7-day average and daily Deaths: Daily The ten worst US states New cases New deaths New in hospital Cume cases Cume deaths Cume in hospital Hospital use ICU use 95 IL 265 PA 19,078 Æ CA 10,861,313 CA 93,958 TX 527,288 RI 91% DE 118% CA 18,652 ΤN 86 AL 144 TX 7,658,391 ТΧ 89,609 CA 477,381 MA 85% AK 84% ТΧ 12,574 MO 60 PA 249 FL 6,872,920 78,292 471,993 Æ Æ WA 85% AL 83% Æ 8.304 WA 50 KY 130 NY 5,887,707 70,610 284,728 TX 83% NY NY MN 84% WA 8,206 NV 40 AZ 107 IL 3,611,415 PA 46,374 GA 218,145 DE 83% MA 82% 6,340 37 VT 81% KS NC AR 82 PA 3,125,967 GA 39,319 СН 208,128 GA 83% NY 6,251 ΤX 37 W 108 NC 3,047,625 СН 39,133 PA 194,423 WV 82% NM 81% IN 6,207 CA 34 R 18 CH 2,976,027 IL 39,059 IL 177,472 MD 81% NH 80% IN 33 GA 2,803,517 155,077 NC 4,461 ND 17 MI 37,671 MI MO 81% NE 79% NC 79% NY KY СН 3,969 33 MD 93 MI 2,708,622 NJ 34,375 140,125 MI 81% 94,043 505 1,213 49,553,504 568,400 2,854,760 1,048,236 All states 148,514 855 6,223 All states 92,534,523 5,180,246 All states 70% 67% 63% 59% 19% Top ten 54% 55% 55% Median 76% 73% Top ten Some states not reporting Five most improved US states Fewer daily cases Fewer new deaths Fewer new hospitalizations ΤN -2,336 CA -44 CA -65 -33 ТΧ MD -2.024 NY -50 LA -937 IL -31 MI -48 -934 LA -24 -43 NE IA IL -870 CT -17 FL. -40 1,600,000 12% As of Aug 10 1,400,000 United States 10% 28.41% of population infected 1.200.000 32.18 bp of population fatalities 38.1 median population age Daily new cases and deaths 800,000 900,000 900,000 Cume fatality rate 1.13% 8% 99.8% Omicron variant share Case 67.2% total population immunized 92,534,523 cases cumulative +148,514 cases today 6% rate 2-week fatality rate 0.41% 4% 400,000 1,048,236 deaths cumulative +855 deaths today Ŀ, 2% 200,000 0% Jan '20 Mar '20 May '20 Jul '20 Sep '20 Nov '20 Jan '21 Mar '21 May '21 Jul '21 Sep '21 Nov '21 Jan '22 Mar '22 May '22 Jul '22