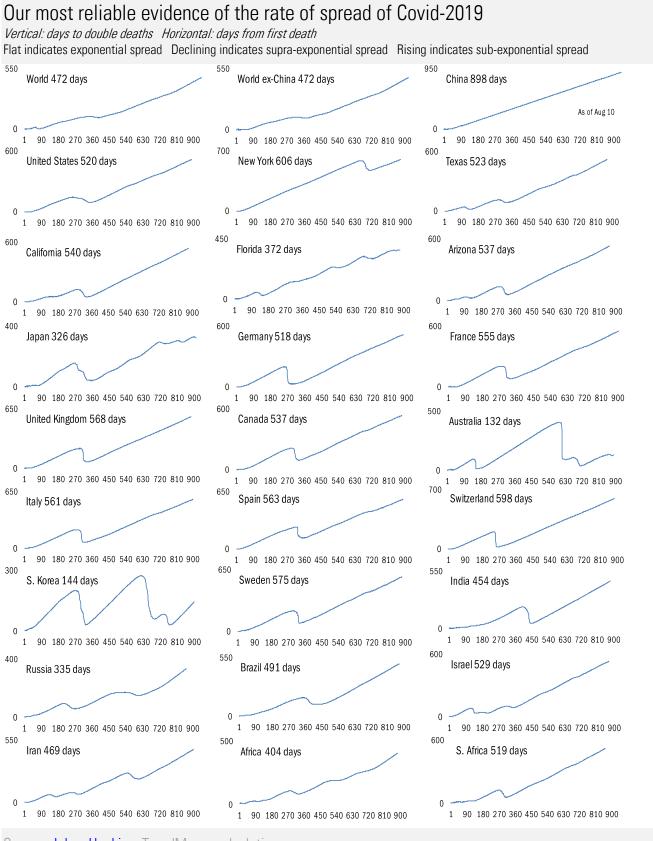

Omicron BA.5 Wave Is Starting to Ebb. We Need

<u>to Know Why.</u>

Faye Flam *Bloomberg* August 10, 2022 Dr. Deborah Birx - who helped shape the US response to Covid - doesn't understand basic epidemiology or how clinical trials work Alex Berenson *Unreported Truths* August 10, 2022

## Meme of the day



Source: Our beloved clients, Power Line blog "The Week in Pictures" and CTUP

# The global coronavirus <u>case</u> accelerometer... tracking the world's infection curves *Share of infected population from first day with 100 confirmed cases, log scale* <sup>10,000.0 bp</sup>



The global coronavirus <u>mortality</u> accelerometer ... tracking the world's fatality curves *Share of deceased population from day of first fatality, log scale* 



TrendMacro Data Insights: Covid-2019 Monitor



Source: Johns Hopkins, TrendMacro calculations





Source: Covid Act Now, TrendMacro calculations

From Ground Zero to the Rio Grande

#### Cases: 7-day average and daily Deaths: Daily



Source: Johns Hopkins, TrendMacro calculations





Jan '20 Mar '20 May '20 Jul '20 Sep '20 Nov '20 Jan '21 Mar '21 May '21 Jul '21 Sep '21 Nov '21 Jan '22 Mar '22 May '22 Jul '22



Source: Johns Hopkins, TrendMacro calculations









+365 deaths today

100,000

50,000

1%

0%



### Impact in Africa, continued Cases: 7-day average and daily Deaths: Daily