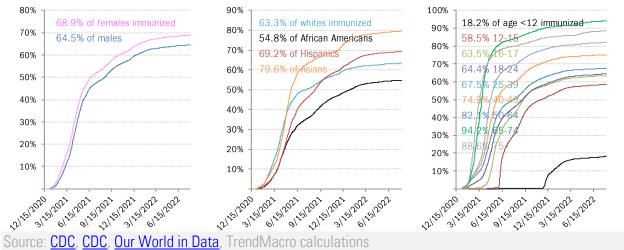

| Rolling out the vaccines in the US and the world |                  |                           |             |                    |       |             |       |                |           |                  |                |              |
|--------------------------------------------------|------------------|---------------------------|-------------|--------------------|-------|-------------|-------|----------------|-----------|------------------|----------------|--------------|
| Administered                                     |                  | Cumulative                |             |                    |       |             | Today |                | Immunity  | Full             | Partial        |              |
| Doses                                            |                  | 619,466,336               |             |                    |       |             |       | +0.084         | million   | US               | 67.2%          | 78.8%        |
| of which boosters                                |                  | 109,565,113               |             |                    |       |             |       | +0.054         | million   | UK               | 75.0%          | 79.8%        |
|                                                  |                  | One dose                  |             | % Pop Imm   81% 22 |       | nune        | % рор | New imm        | une today | France           | 78.6%          | 80.9%        |
| Total popu                                       | Total population |                           | 269,710,457 |                    | 22    | 29,430,100  | 69%   | +0.021 million |           | Spain            | 85.5%          | 86.9%        |
|                                                  | Age 12 to 17     |                           | 18,032,248  |                    | 1     | 15,411,357  |       | +0.003 million |           | Germany          | 76.0%          | 77.6%        |
| Age 18 to 64                                     |                  | 180,358,338               |             | 89%                | 15    | 153,011,960 |       | +0.013 million |           | ltaly            | 81.0%          | 85.8%        |
| Age 65 and over                                  |                  | 59,584,000                |             | 100%               |       | 52,121,257  | 95%   | +0.004 million |           | Australia        | 83.9%          | 86.4%        |
| Othe                                             |                  |                           |             |                    |       |             |       |                |           | Israel           | 66.2%          | 72.3%        |
| 3%                                               |                  |                           |             |                    |       |             |       |                |           | Canada           | 82.6%          | 86.0%        |
|                                                  |                  | St                        | ate         | Best               |       |             |       |                |           | Japan            | 82.3%          | 83.4%        |
| Pfizer<br>59% a:<br>a:<br>71.2%<br>63.0%         |                  |                           |             | Dest               |       |             |       |                |           | Africa           | 20.9%          | 26.6%        |
|                                                  |                  | At least partial immunity |             | Middle             |       |             |       |                |           | India            | 66.4%          | 72.6%        |
|                                                  |                  | as % population           |             | Worst              |       |             |       |                |           | Brazil           | 79.4%          | 86.4%        |
|                                                  |                  | Full immunity             |             |                    |       |             |       |                |           | China            | 88.7%          | 91.1%        |
|                                                  |                  | as % population           |             |                    |       |             |       |                |           | Global data diff | ers due to sou | rces, timing |
|                                                  |                  | "Immunity" = two doses    |             |                    |       | WI          |       | As of Aug 4    |           |                  | ME             |              |
|                                                  |                  |                           |             |                    |       | 72.9%       |       |                |           |                  | 92.8%          |              |
|                                                  |                  |                           |             |                    |       |             |       |                |           |                  | 80.9%          |              |
|                                                  | WA               | ID                        | MT          | ND                 | MN    | IL          | MI    |                | NY        | VT               | NH             |              |
|                                                  | 82.4%            | 62.2%                     | 66.2%       | 66.7%              | 76.3% | 76.9%       | 67.7% |                | 91.7%     | 95.0%            | 90.2%          |              |
|                                                  | 73.4%            | 54.9%                     | 57.6%       | 56.3%              | 70.0% | 69.3%       | 60.8% |                | 78.2%     | 82.4%            | 72.0%          |              |
|                                                  | OR               | NV                        | WY          | SD                 | IA    | IN          | OH    | PA             | NJ        | MA               |                |              |
|                                                  | 79.0%            | 76.7%                     | 59.0%       | 78.6%              | 68.9% | 62.9%       | 64.2% | 87.1%          | 92.0%     | 95.0%            |                |              |
|                                                  | 70.5%            | 61.7%                     | 51.7%       | 63.2%              | 62.7% | 56.6%       | 59.1% | 70.1%          | 76.8%     | 80.5%            |                | 7            |
|                                                  | CA               | UT                        | CO          | NE                 | MO    | KY          | WV    | VA             | MD        | СТ               | RI             |              |
|                                                  | 83.7%            | 73.3%                     | 81.0%       | 71.4%              | 67.3% | 67.2%       | 66.0% | 87.5%          | 88.4%     | 95.0%            | 95.0%          |              |
|                                                  | 73.2%            | 65.1%                     | 71.2%       | 64.4%              | 57.0% | 58.2%       | 58.4% | 74.3%          | 76.9%     | 80.5%            | 84.3%          |              |
|                                                  |                  | AZ                        | NM          | KS                 | AR    | TN          | NC    | SC             | DC        | DE               |                |              |
|                                                  |                  | 75.0%                     | 89.9%       | 73.8%              | 67.9% | 63.1%       | 86.7% | 69.0%          | 95.0%     | 84.9%            |                |              |
|                                                  |                  | 62.8%                     | 72.4%       | 63.0%              | 55.3% | 55.2%       | 63.1% | 58.0%          | 77.7%     | 70.5%            |                |              |
|                                                  |                  |                           | ОК          | LA                 | MS    | AL          | GA    |                |           |                  |                |              |
|                                                  | 1                |                           |             | 72.4%              | 61.8% | 60.6%       | 63.7% | 66.5%          |           |                  |                |              |
| HI                                               |                  |                           |             | 58.3%              | 54.1% | 52.7%       | 51.9% | 55.7%          |           | л г              |                | T            |
| 89.2%                                            |                  |                           |             | TX                 |       |             |       |                | FL        |                  | PR             |              |
| 79.4%                                            |                  |                           |             | 73.9%              |       |             |       |                | 80.6%     |                  | 95.0%          |              |
|                                                  |                  |                           |             | 61.4%              | l     |             |       |                | 67.9%     | l l              | 83.8%          | l            |

#### The demographics of US vaccination