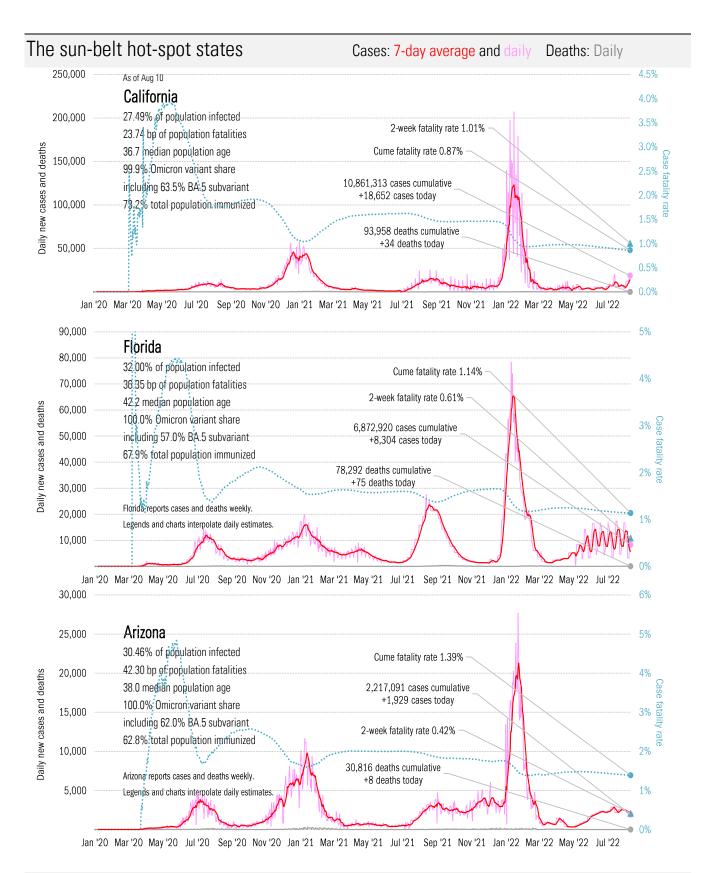

#### Cases: 7-day average and daily Deaths: Daily

Source: Johns Hopkins, TrendMacro calculations

Jan '20 Mar '20 May '20 Jul '20 Sep '20 Nov '20 Jan '21 Mar '21 May '21 Jul '21 Sep '21 Nov '21 Jan '22 Mar '22 May '22 Jul '22