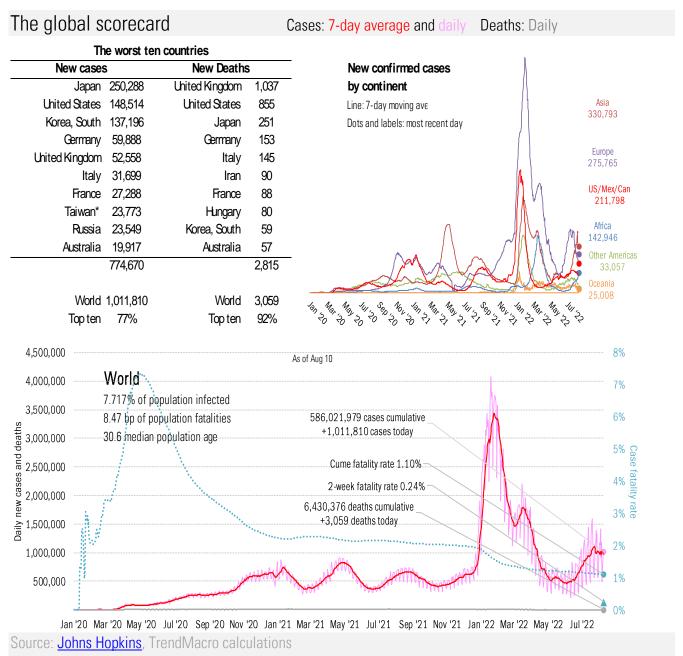

#### The US scorecard Cases: 7-day average and daily Deaths: Daily The ten worst US states New cases New deaths New in hospital Cume cases Cume deaths Cume in hospital Hospital use ICU use 95 IL 265 PA 19,078 Æ CA 10,861,313 CA 93,958 TX 527,288 RI 91% DE 118% CA 18,652 ΤN 86 AL 144 TX 7,658,391 ТΧ 89,609 CA 477,381 MA 85% AK 84% ТΧ 12,574 MO 60 PA 249 FL 6,872,920 78,292 471,993 Æ Æ WA 85% AL 83% Æ 8.304 WA 50 KY 130 NY 5,887,707 70,610 284,728 TX 83% NY NY MN 84% WA 8,206 NV 40 AZ 107 IL 3,611,415 PA 46,374 GA 218,145 DE 83% MA 82% 6,340 37 VT 81% KS NC AR 82 PA 3,125,967 GA 39,319 СН 208,128 GA 83% NY 6,251 ΤX 37 W 108 NC 3,047,625 СН 39,133 PA 194,423 WV 82% NM 81% IN 6,207 CA 34 R 18 CH 2,976,027 IL 39,059 IL 177,472 MD 81% NH 80% IN 33 GA 2,803,517 155,077 NC 4,461 ND 17 MI 37,671 MI MO 81% NE 79% NC 79% NY KY СН 3,969 33 MD 93 MI 2,708,622 NJ 34,375 140,125 MI 81% 94,043 505 1,213 49,553,504 568,400 2,854,760 1,048,236 All states 148,514 855 6,223 All states 92,534,523 5,180,246 All states 70% 67% 63% 59% 19% Top ten 54% 55% 55% Median 76% 73% Top ten Some states not reporting Five most improved US states Fewer daily cases Fewer new deaths Fewer new hospitalizations ΤN -2,336 CA -44 CA -65 -33 ТΧ MD -2.024 NY -50 LA -937 IL -31 MI -48 -934 LA -24 -43 NE IA IL -870 CT -17 FL. -40 1,600,000 12% As of Aug 10 1,400,000 United States 10% 28.41% of population infected 1.200.000 32.18 bp of population fatalities 38.1 median population age Daily new cases and deaths 800,000 900,000 900,000 Cume fatality rate 1.13% 8% 99.8% Omicron variant share Case 67.2% total population immunized 92,534,523 cases cumulative +148,514 cases today 6% rate 2-week fatality rate 0.41% 4% 400,000 1,048,236 deaths cumulative +855 deaths today Ŀ, 2% 200,000 0% Jan '20 Mar '20 May '20 Jul '20 Sep '20 Nov '20 Jan '21 Mar '21 May '21 Jul '21 Sep '21 Nov '21 Jan '22 Mar '22 May '22 Jul '22