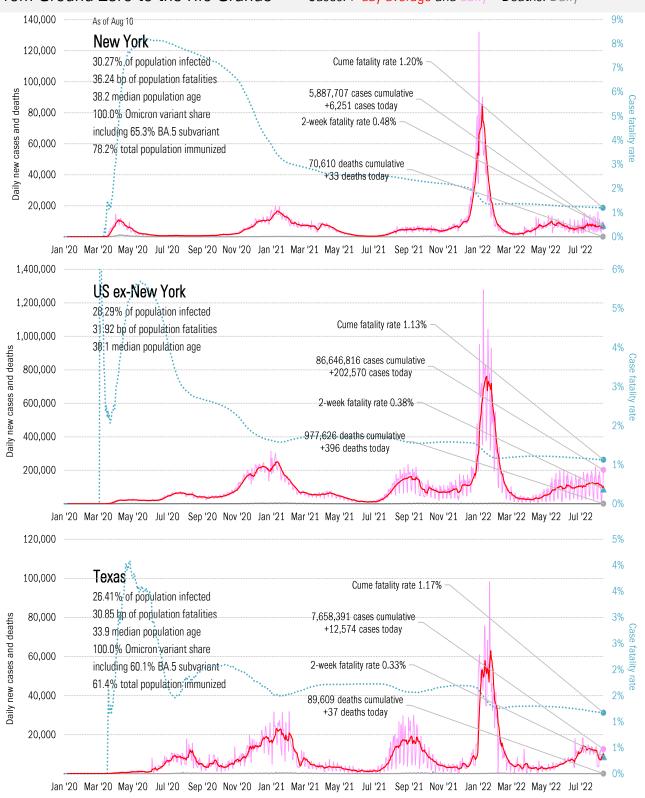

TrendMacro Data Insights: Covid-2019 Monitor

Source: Johns Hopkins, TrendMacro calculations

Source: Covid Act Now, TrendMacro calculations

From Ground Zero to the Rio Grande