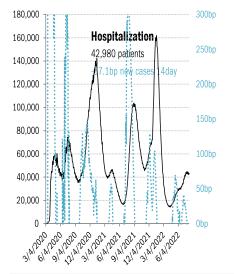

# US deep-dive

Source: Johns Hopkins, Covid Act Now, TrendMacro calculations

Source: Distributions <u>CDC</u>, Comorbidities <u>CDC</u>, TrendMacro calculations