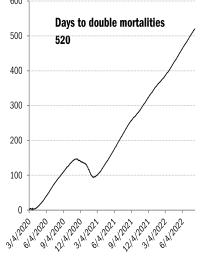

# US deep-dive

Source: Johns Hopkins, Covid Act Now, TrendMacro calculations

Source: Distributions <u>CDC</u>, Comorbidities <u>CDC</u>, TrendMacro calculations