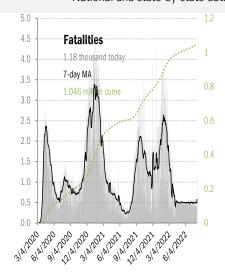

### Cases: 7-day average and daily Deaths: Daily

Source: Johns Hopkins, TrendMacro calculations

Source: Johns Hopkins, TrendMacro calculations

Impact in the BRICs ex-China Cases: 7-day average and daily