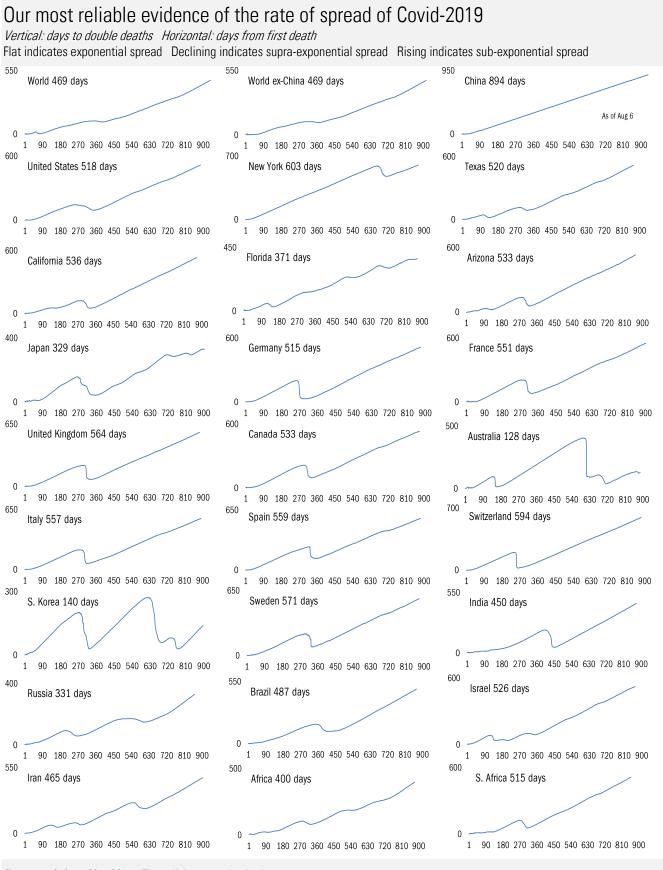

The global coronavirus <u>mortality</u> accelerometer ... tracking the world's fatality curves *Share of deceased population from day of first fatality, log scale* 

Source: Covid Act Now, TrendMacro calculations