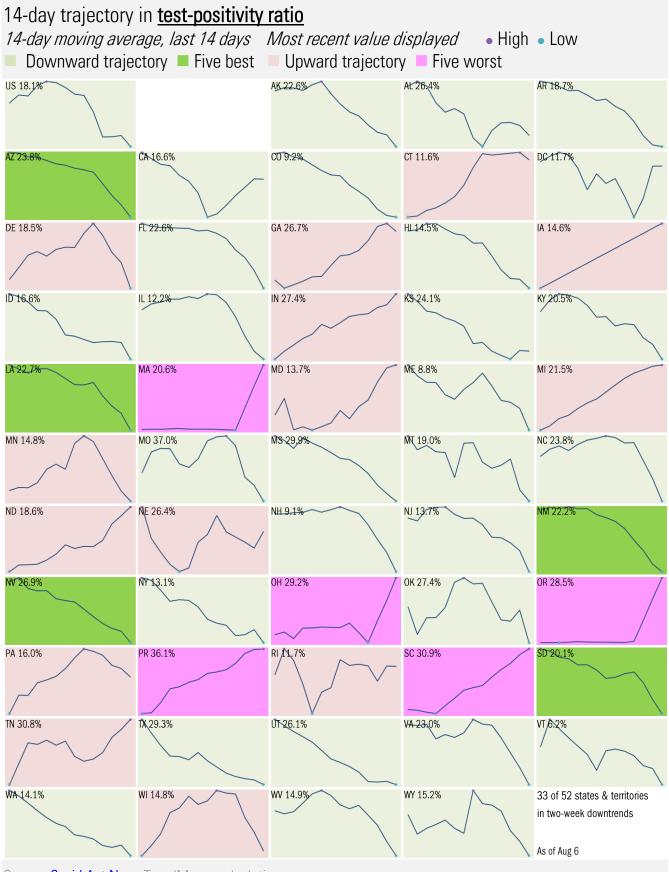

# THEN HE SAID HE WOULD FIX THE ECONOMY AND GET RID OF COVID

Source: Our beloved clients, Power Line blog "The Week in Pictures" and CTUP

The global coronavirus <u>case</u> accelerometer... tracking the world's infection curves Share of infected population from first day with 100 confirmed cases, log scale