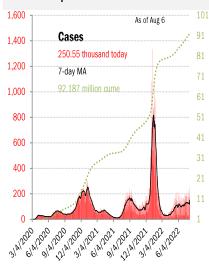

### Cases: 7-day average and daily Deaths: Daily

Source: Johns Hopkins, TrendMacro calculations

Source: Johns Hopkins, TrendMacro calculations

Impact in the BRICs ex-China Cases: 7-day average and daily