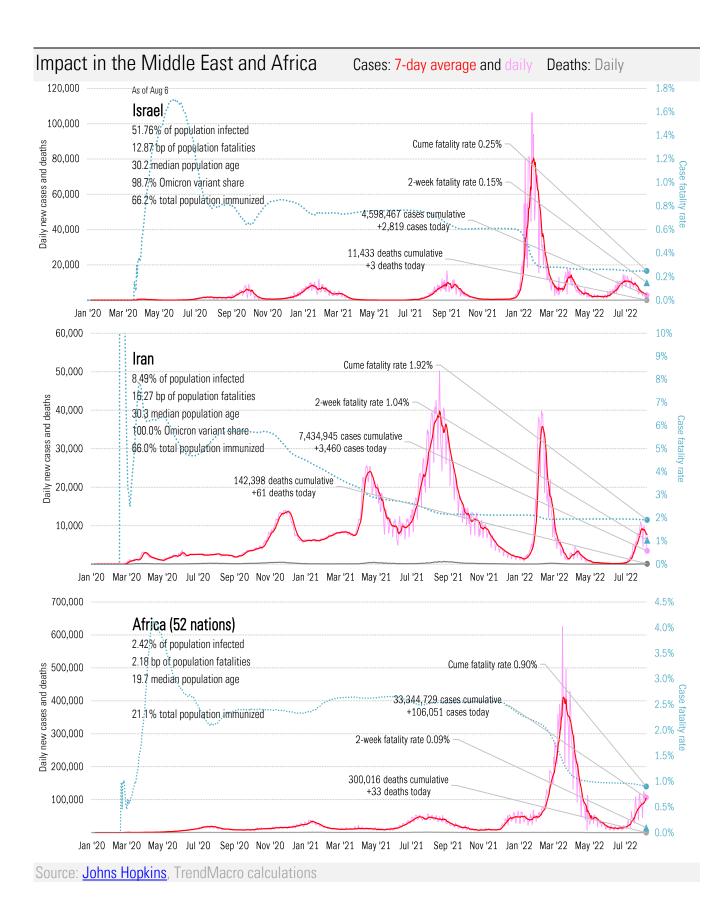

### Cases: 7-day average and daily Deaths: Daily

Source: Johns Hopkins, TrendMacro calculations

Source: Johns Hopkins, TrendMacro calculations

Impact in the BRICs ex-China Cases: 7-day average and daily