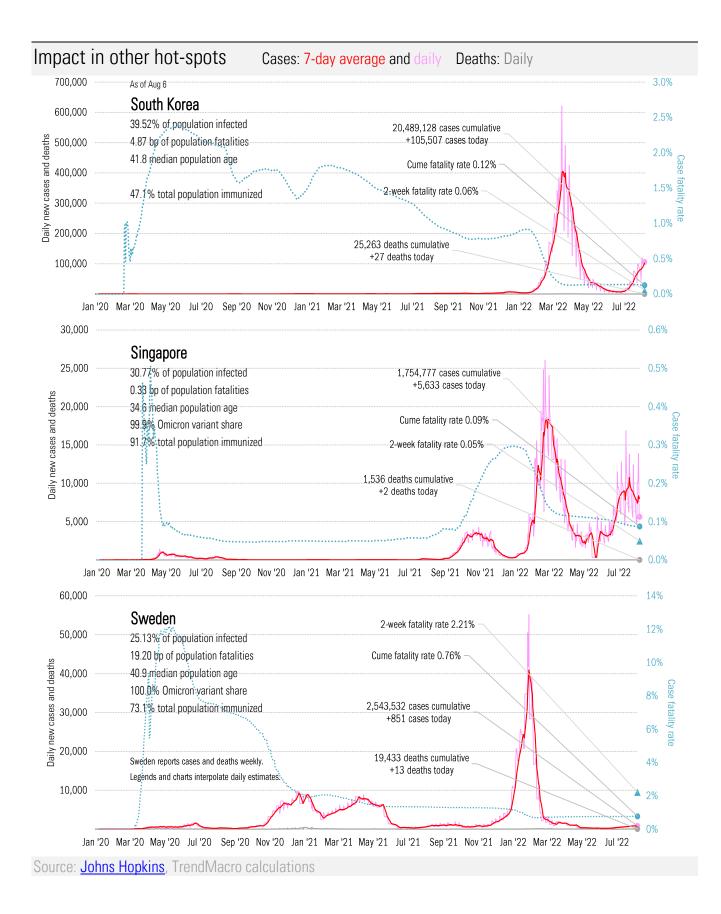

### Cases: 7-day average and daily Deaths: Daily

Source: Johns Hopkins, TrendMacro calculations

Source: Johns Hopkins, TrendMacro calculations

Impact in the BRICs ex-China Cases: 7-day average and daily