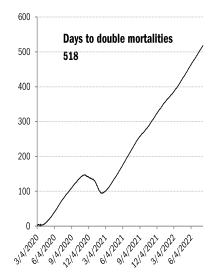

| T            |
| 89.2%                                            |                  |                           |             | TX                 |       |             |       |                | FL        |                  | PR             |              |
| 79.4%                                            |                  |                           |             | 73.9%              |       |             |       |                | 80.6%     |                  | 95.0%          |              |
|                                                  |                  |                           |             | 61.4%              | l     |             |       |                | 67.9%     | l l              | 83.8%          | l            |

#### The demographics of US vaccination























Source: Johns Hopkins, Covid Act Now, TrendMacro calculations



Source: Distributions <u>CDC</u>, Comorbidities <u>CDC</u>, TrendMacro calculations

## Recommended reading

Why the Chair of the Lancet's COVID-19 Commission Thinks The US Government Is Preventing a Real Investigation Into the Pandemic Nathan Robinson *Current Affairs* August 2, 2022

### How Did Deborah Birx Get the Job?

Debbie Lerman *Brownstone Institute* August 4, 2022

### The Tyranny of Coronaphobia

Ramesh Thakur *Brownstone Institute* August 5, 2022

Meme of the day

# THEN HE SAID HE WOULD FIX THE ECONOMY AND GET RID OF COVID



Source: Our beloved clients, Power Line blog "The Week in Pictures" and CTUP



The global coronavirus <u>case</u> accelerometer... tracking the world's infection curves Sha