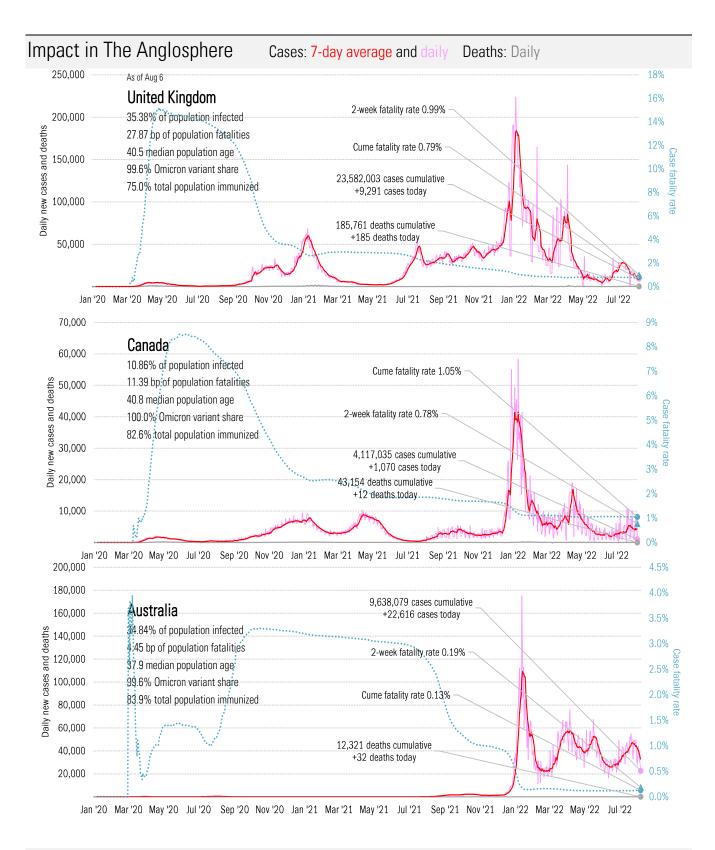

### Cases: 7-day average and daily Deaths: Daily

Source: Johns Hopkins, TrendMacro calculations

Source: Johns Hopkins, TrendMacro calculations

Impact in the BRICs ex-China Cases: 7-day average and daily