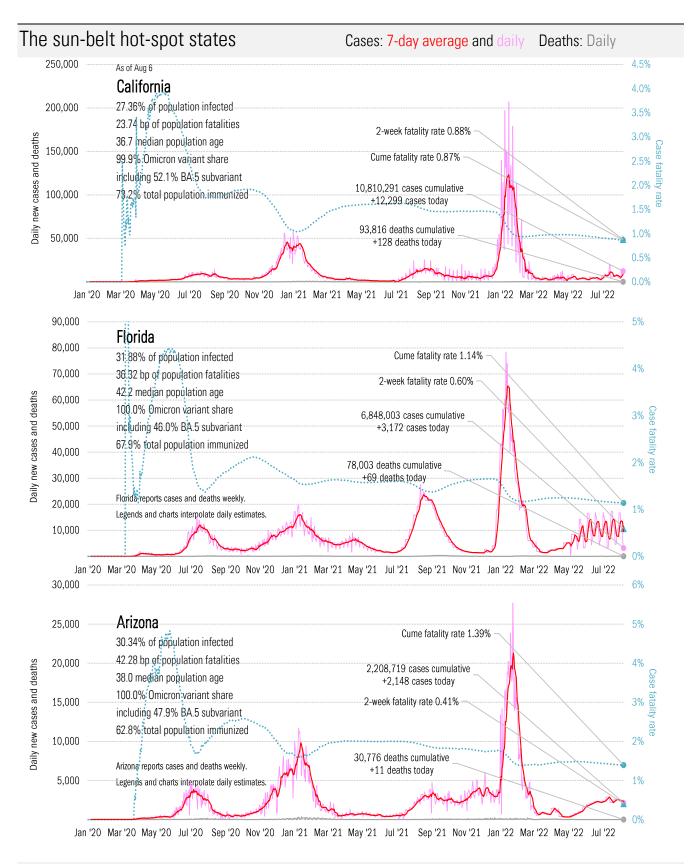

From Ground Zero to the Rio Grande

### Cases: 7-day average and daily Deaths: Daily

Source: Johns Hopkins, TrendMacro calculations

Source: Johns Hopkins, TrendMacro calculations

Impact in the BRICs ex-China Cases: 7-day average and daily