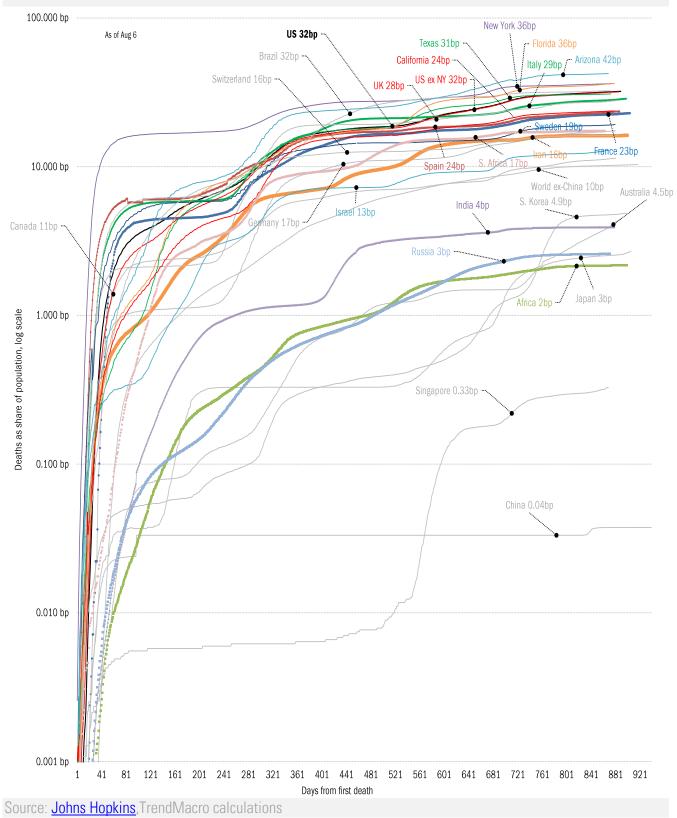

The global coronavirus <u>mortality</u> accelerometer ... tracking the world's fatality curves *Share of deceased population from day of first fatality, log scale* 

Source: Covid Act Now, TrendMacro calculations