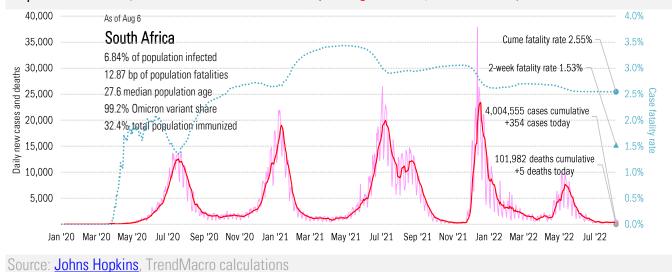

beloved clients, Power Line blog "The Week in Pictures" and CTUP



The global coronavirus <u>case</u> accelerometer... tracking the world's infection curves Share of infected population from first day with 100 confirmed cases, log scale

The global coronavirus <u>mortality</u> accelerometer ... tracking the world's fatality curves *Share of deceased population from day of first fatality, log scale* 









Source: Covid Act Now, TrendMacro calculations

From Ground Zero to the Rio Grande

### Cases: 7-day average and daily Deaths: Daily



Source: Johns Hopkins, TrendMacro calculations









Source: Johns Hopkins, TrendMacro calculations







Impact in the BRICs ex-China Cases: 7-day average and daily





# Impact in Africa, continued Cases: 7-day average and daily Deaths: Daily