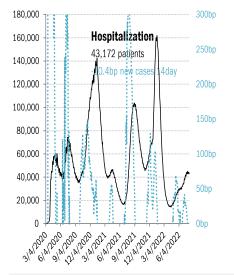

### Cases: 7-day average and daily Deaths: Daily

Source: Johns Hopkins, TrendMacro calculations

Source: Johns Hopkins, TrendMacro calculations

Impact in the BRICs ex-China Cases: 7-day average and daily