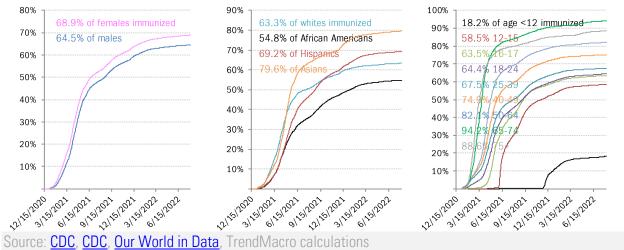

#### The demographics of US vaccination

Source: Johns Hopkins, Covid Act Now, TrendMacro calculations

Source: Distributions <u>CDC</u>, Comorbidities <u>CDC</u>, TrendMacro calculations