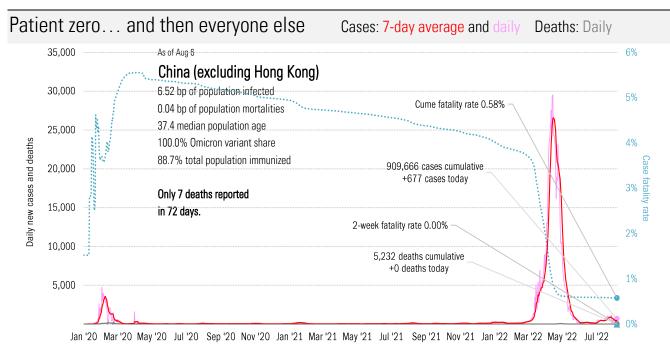

# THEN HE SAID HE WOULD FIX THE ECONOMY AND GET RID OF COVID

Source: Our beloved clients, Power Line blog "The Week in Pictures" and CTUP

The global coronavirus <u>case</u> accelerometer... tracking the world's infection curves Share of infected population from first day with 100 confirmed cases, log scale

The global coronavirus <u>mortality</u> accelerometer ... tracking the world's fatality curves *Share of deceased population from day of first fatality, log scale* 

Source: Covid Act Now, TrendMacro calculations