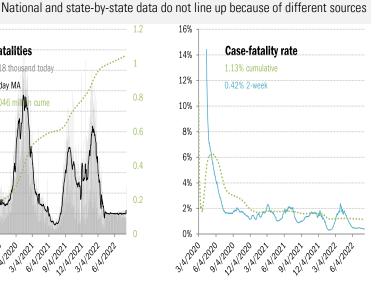

### Cases: 7-day average and daily Deaths: Daily

Source: Johns Hopkins, TrendMacro calculations

Source: Johns Hopkins, TrendMacro calculations

Impact in the BRICs ex-China Cases: 7-day average and daily