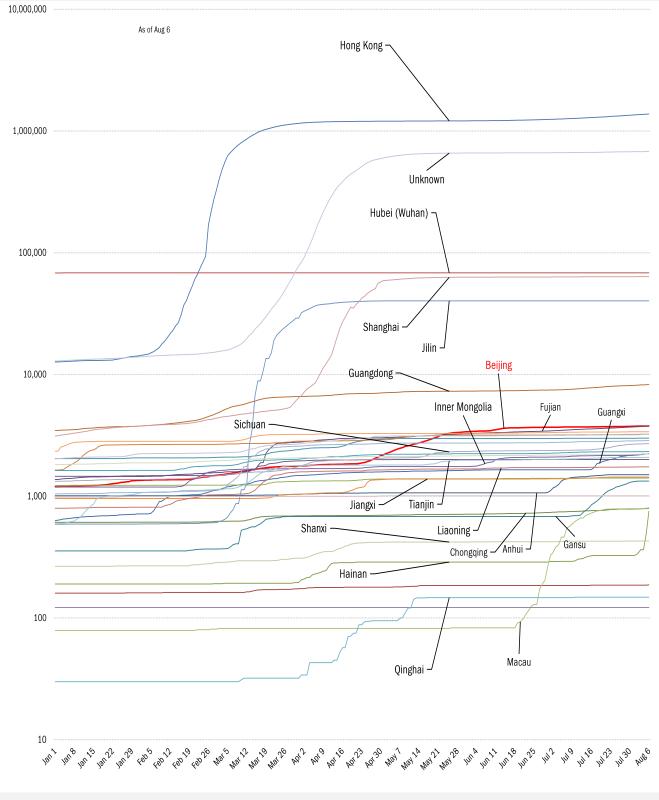

Source: Johns Hopkins, Dept. of Health and Human Services, CDC, TrendMacro calculations

**China provincial** coronavirus <u>case</u> accelerometer... tracking the "zero Covid" curves *Cumulative reported cases this year, log scale: flat line indicates "zero Covid"* 