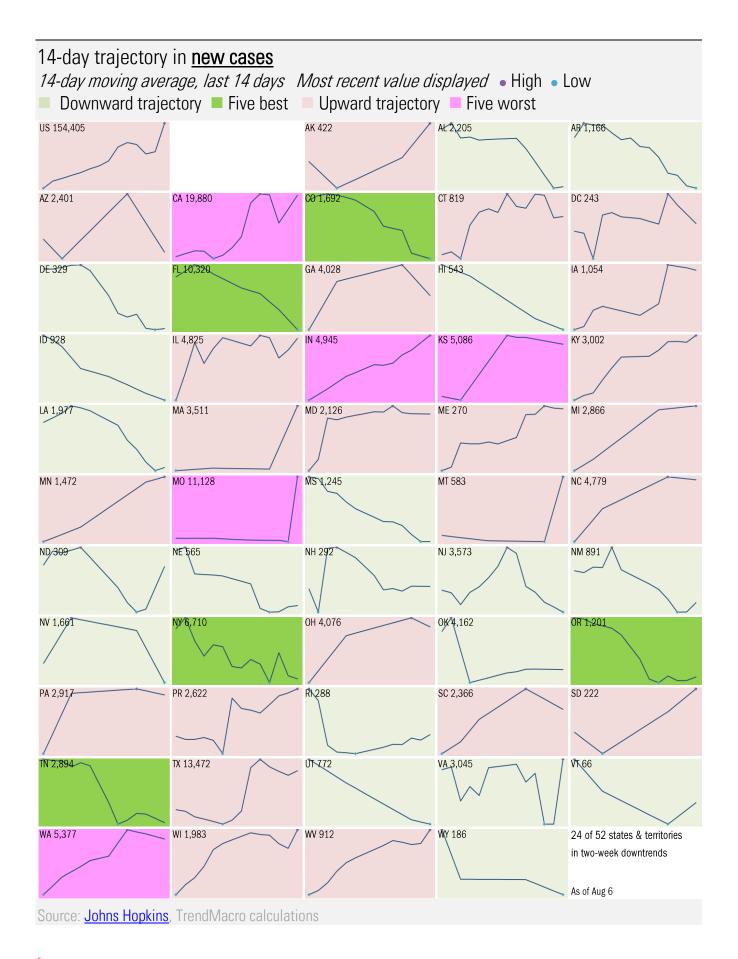

# THEN HE SAID HE WOULD FIX THE ECONOMY AND GET RID OF COVID

Source: Our beloved clients, Power Line blog "The Week in Pictures" and CTUP

The global coronavirus <u>case</u> accelerometer... tracking the world's infection curves Share of infected population from first day with 100 confirmed cases, log scale