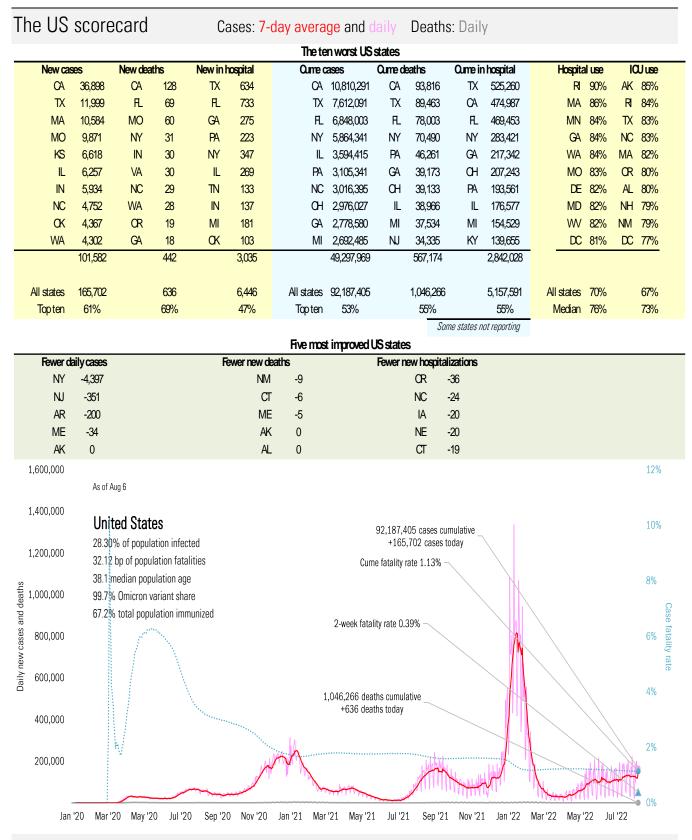

### Cases: 7-day average and daily Deaths: Daily

Source: Johns Hopkins, TrendMacro calculations

Source: Johns Hopkins, TrendMacro calculations

Impact in the BRICs ex-China Cases: 7-day average and daily