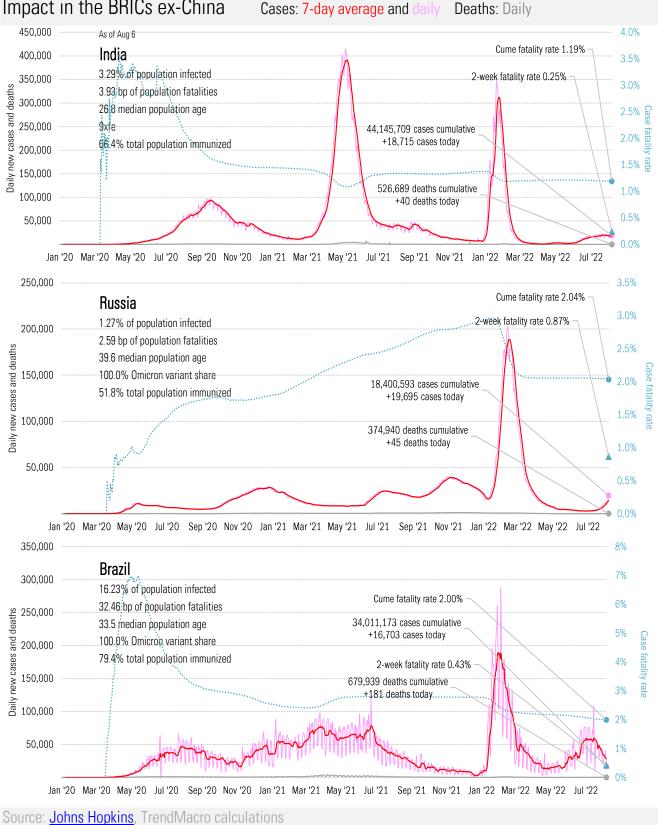

### Cases: 7-day average and daily Deaths: Daily

Source: Johns Hopkins, TrendMacro calculations

Source: Johns Hopkins, TrendMacro calculations

Impact in the BRICs ex-China Cases: 7-day average and daily