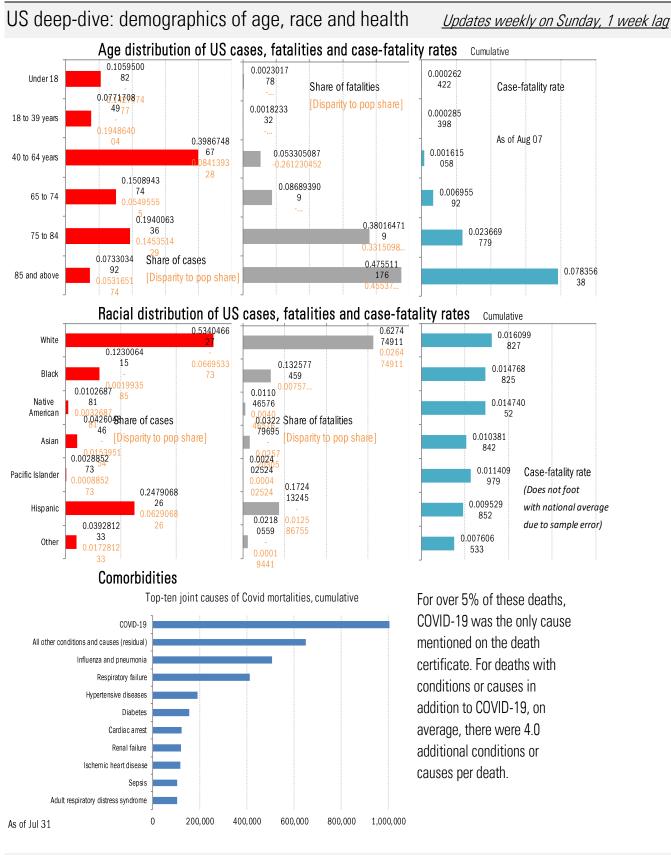

#### The demographics of US vaccination

Source: Johns Hopkins, Covid Act Now, TrendMacro calculations

Source: Distributions <u>CDC</u>, Comorbidities <u>CDC</u>, TrendMacro calculations