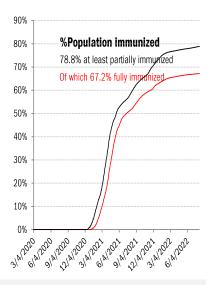

| Rolling out the vaccines in the US and the world |                  |                           |             |                    |       |             |       |                |           |                  |                |              |
|--------------------------------------------------|------------------|---------------------------|-------------|--------------------|-------|-------------|-------|----------------|-----------|------------------|----------------|--------------|
| Administered                                     |                  | Cumulative                |             |                    |       |             | Today |                | Immunity  | Full             | Partial        |              |
| Doses                                            |                  | 619,466,336               |             |                    |       |             |       | +0.084         | million   | US               | 67.2%          | 78.8%        |
| of which boosters                                |                  | 109,565,113               |             |                    |       |             |       | +0.054         | million   | UK               | 75.0%          | 79.8%        |
|                                                  |                  | One dose                  |             | % Pop Imm   81% 22 |       | nune        | % рор | New imm        | une today | France           | 78.6%          | 80.9%        |
| Total popu                                       | Total population |                           | 269,710,457 |                    | 22    | 29,430,100  | 69%   | +0.021 million |           | Spain            | 85.5%          | 86.9%        |
|                                                  | Age 12 to 17     |                           | 18,032,248  |                    | 1     | 15,411,357  |       | +0.003 million |           | Germany          | 76.0%          | 77.6%        |
| Age 18 to 64                                     |                  | 180,358,338               |             | 89%                | 15    | 153,011,960 |       | +0.013 million |           | ltaly            | 81.0%          | 85.8%        |
| Age 65 and over                                  |                  | 59,584,000                |             | 100%               |       | 52,121,257  | 95%   | +0.004 million |           | Australia        | 83.9%          | 86.4%        |
| Othe                                             |                  |                           |             |                    |       |             |       |                |           | Israel           | 66.2%          | 72.3%        |
| 3%                                               |                  |                           |             |                    |       |             |       |                |           | Canada           | 82.6%          | 86.0%        |
|                                                  |                  | St                        | ate         | Best               |       |             |       |                |           | Japan            | 82.3%          | 83.4%        |
| Pfizer<br>59% a:<br>a:<br>71.2%<br>63.0%         |                  |                           |             | Dest               |       |             |       |                |           | Africa           | 20.9%          | 26.6%        |
|                                                  |                  | At least partial immunity |             | Middle             |       |             |       |                |           | India            | 66.4%          | 72.6%        |
|                                                  |                  | as % population           |             | Worst              |       |             |       |                |           | Brazil           | 79.4%          | 86.4%        |
|                                                  |                  | Full immunity             |             |                    |       |             |       |                |           | China            | 88.7%          | 91.1%        |
|                                                  |                  | as % population           |             |                    |       |             |       |                |           | Global data diff | ers due to sou | rces, timing |
|                                                  |                  | "Immunity" = two doses    |             |                    |       | WI          |       | As of Aug 4    |           |                  | ME             |              |
|                                                  |                  |                           |             |                    |       | 72.9%       |       |                |           |                  | 92.8%          |              |
|                                                  |                  |                           |             |                    |       |             |       |                |           |                  | 80.9%          |              |
|                                                  | WA               | ID                        | MT          | ND                 | MN    | IL          | MI    |                | NY        | VT               | NH             |              |
|                                                  | 82.4%            | 62.2%                     | 66.2%       | 66.7%              | 76.3% | 76.9%       | 67.7% |                | 91.7%     | 95.0%            | 90.2%          |              |
|                                                  | 73.4%            | 54.9%                     | 57.6%       | 56.3%              | 70.0% | 69.3%       | 60.8% |                | 78.2%     | 82.4%            | 72.0%          |              |
|                                                  | OR               | NV                        | WY          | SD                 | IA    | IN          | OH    | PA             | NJ        | MA               |                |              |
|                                                  | 79.0%            | 76.7%                     | 59.0%       | 78.6%              | 68.9% | 62.9%       | 64.2% | 87.1%          | 92.0%     | 95.0%            |                |              |
|                                                  | 70.5%            | 61.7%                     | 51.7%       | 63.2%              | 62.7% | 56.6%       | 59.1% | 70.1%          | 76.8%     | 80.5%            |                | 7            |
|                                                  | CA               | UT                        | CO          | NE                 | MO    | KY          | WV    | VA             | MD        | СТ               | RI             |              |
|                                                  | 83.7%            | 73.3%                     | 81.0%       | 71.4%              | 67.3% | 67.2%       | 66.0% | 87.5%          | 88.4%     | 95.0%            | 95.0%          |              |
|                                                  | 73.2%            | 65.1%                     | 71.2%       | 64.4%              | 57.0% | 58.2%       | 58.4% | 74.3%          | 76.9%     | 80.5%            | 84.3%          |              |
|                                                  |                  | AZ                        | NM          | KS                 | AR    | TN          | NC    | SC             | DC        | DE               |                |              |
|                                                  |                  | 75.0%                     | 89.9%       | 73.8%              | 67.9% | 63.1%       | 86.7% | 69.0%          | 95.0%     | 84.9%            |                |              |
|                                                  |                  | 62.8%                     | 72.4%       | 63.0%              | 55.3% | 55.2%       | 63.1% | 58.0%          | 77.7%     | 70.5%            |                |              |
|                                                  |                  |                           | ОК          | LA                 | MS    | AL          | GA    |                |           |                  |                |              |
|                                                  | 1                |                           |             | 72.4%              | 61.8% | 60.6%       | 63.7% | 66.5%          |           |                  |                |              |
| HI                                               |                  |                           |             | 58.3%              | 54.1% | 52.7%       | 51.9% | 55.7%          |           | л г              |                | T            |
| 89.2%                                            |                  |                           |             | TX                 |       |             |       |                | FL        |                  | PR             |              |
| 79.4%                                            |                  |                           |             | 73.9%              |       |             |       |                | 80.6%     |                  | 95.0%          |              |
|                                                  |                  |                           |             | 61.4%              | l     |             |       |                | 67.9%     | l l              | 83.8%          | l            |

#### The demographics of US vaccination

Source: Johns Hopkins, Covid Act Now, TrendMacro calculations

Source: Distributions <u>CDC</u>, Comorbidities <u>CDC</u>, TrendMacro calculations