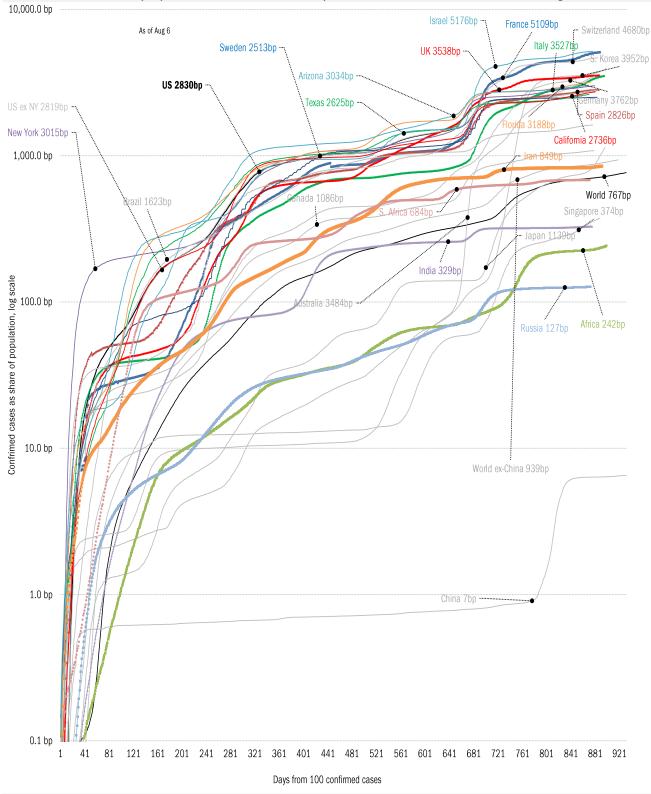

# THEN HE SAID HE WOULD FIX THE ECONOMY AND GET RID OF COVID

Source: Our beloved clients, Power Line blog "The Week in Pictures" and CTUP

The global coronavirus <u>case</u> accelerometer... tracking the world's infection curves Share of infected population from first day with 100 confirmed cases, log scale