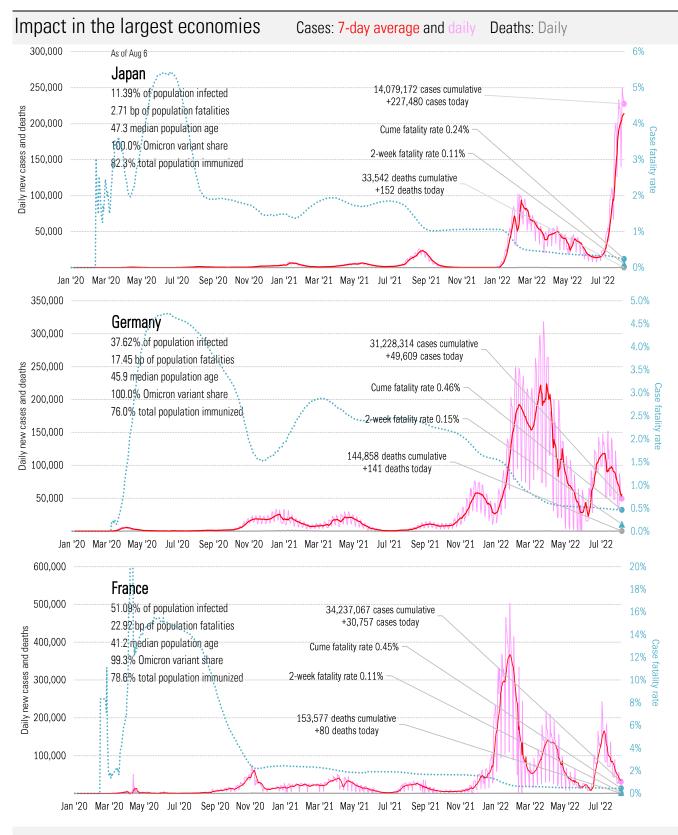

### Cases: 7-day average and daily Deaths: Daily

Source: Johns Hopkins, TrendMacro calculations

Source: Johns Hopkins, TrendMacro calculations

Impact in the BRICs ex-China Cases: 7-day average and daily