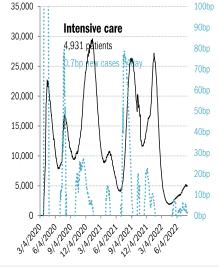

### Cases: 7-day average and daily Deaths: Daily

Source: Johns Hopkins, TrendMacro calculations

Source: Johns Hopkins, TrendMacro calculations

Impact in the BRICs ex-China Cases: 7-day average and daily