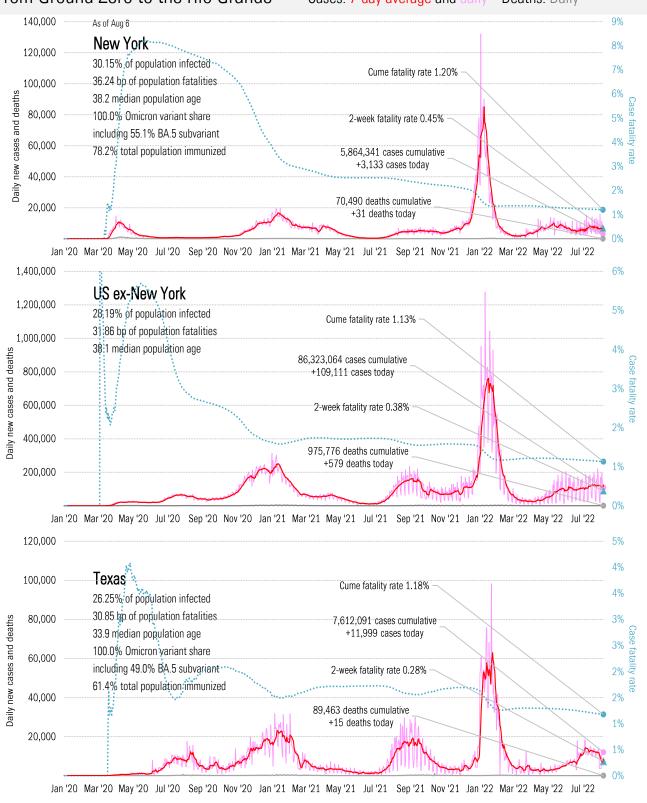

From Ground Zero to the Rio Grande

### Cases: 7-day average and daily Deaths: Daily

Source: Johns Hopkins, TrendMacro calculations

Source: Johns Hopkins, TrendMacro calculations

Impact in the BRICs ex-China Cases: 7-day average and daily