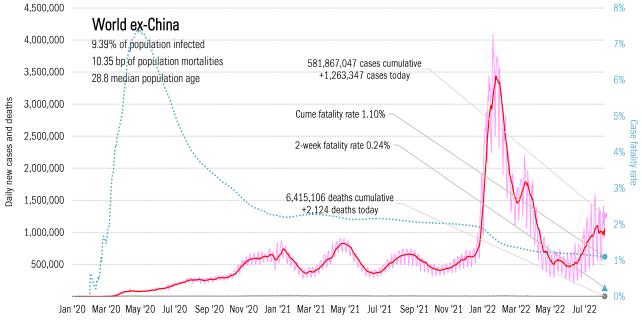

# THEN HE SAID HE WOULD FIX THE ECONOMY AND GET RID OF COVID

Source: Our beloved clients, Power Line blog "The Week in Pictures" and CTUP

The global coronavirus <u>case</u> accelerometer... tracking the world's infection curves Share of infected population from first day with 100 confirmed cases, log scale

The global coronavirus <u>mortality</u> accelerometer ... tracking the world's fatality curves *Share of deceased population from day of first fatality, log scale* 

Source: Covid Act Now, TrendMacro calculations