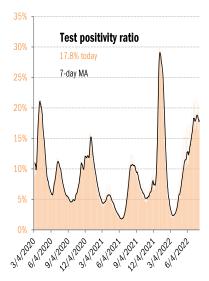

### Cases: 7-day average and daily Deaths: Daily

Source: Johns Hopkins, TrendMacro calculations

Source: Johns Hopkins, TrendMacro calculations

Impact in the BRICs ex-China Cases: 7-day average and daily