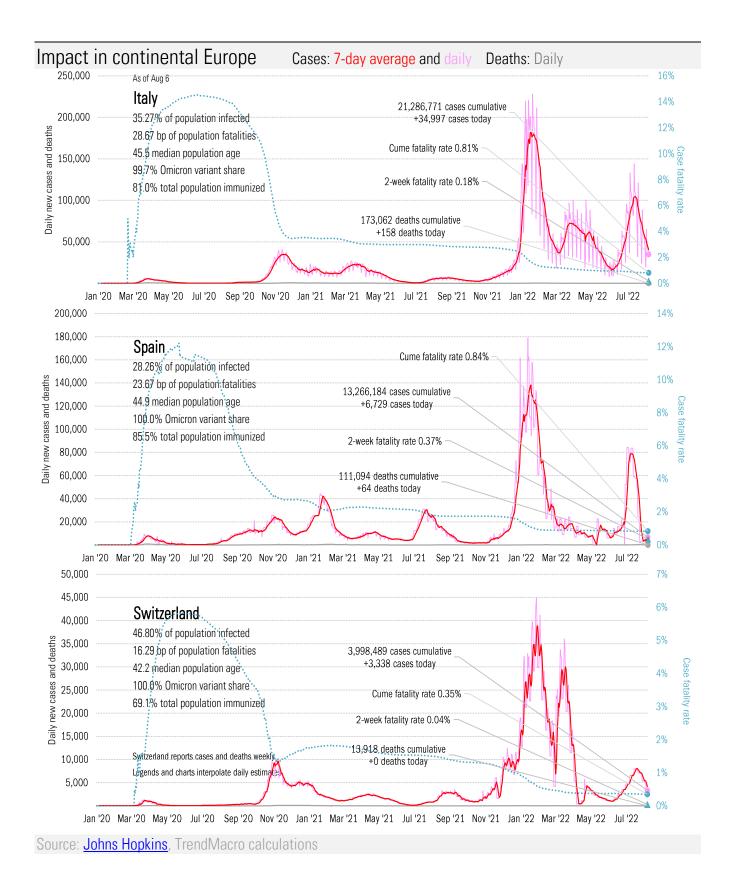

### Cases: 7-day average and daily Deaths: Daily

Source: Johns Hopkins, TrendMacro calculations

Source: Johns Hopkins, TrendMacro calculations

Impact in the BRICs ex-China Cases: 7-day average and daily