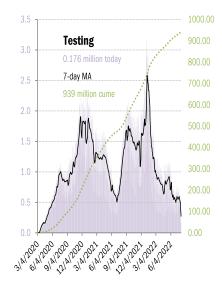

|
| 89.2%                                            |                  |                           |             | TX                 |       |             |       |                | FL        |                  | PR             |              |
| 79.4%                                            |                  |                           |             | 73.9%              |       |             |       |                | 80.6%     |                  | 95.0%          |              |
|                                                  |                  |                           |             | 61.4%              | l     |             |       |                | 67.9%     | l l              | 83.8%          | l            |

#### The demographics of US vaccination























Source: Johns Hopkins, Covid Act Now, TrendMacro calculations



Source: Distributions <u>CDC</u>, Comorbidities <u>CDC</u>, TrendMacro calculations

## Recommended reading

Why the Chair of the Lancet's COVID-19 Commission Thinks The US Government Is Preventing a Real Investigation Into the Pandemic Nathan Robinson *Current Affairs* August 2, 2022

### How Did Deborah Birx Get the Job?

Debbie Lerman *Brownstone Institute* August 4, 2022

### The Tyranny of Coronaphobia

Ramesh Thakur *Brownstone Institute* August 5, 2022

Meme of the day

# THEN HE SAID HE WOULD FIX THE ECONOMY AND GET RID OF COVID



Source: Our beloved clients, Power Line blog "The Week in Pictures" and CTUP



The global coronavirus <u>case</u> accelerometer... tracking the world's infection curves Share o