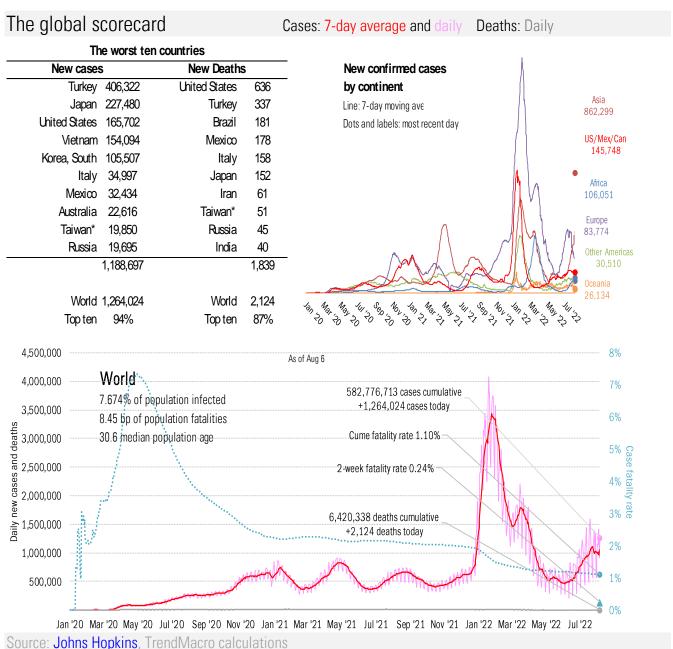

### Cases: 7-day average and daily Deaths: Daily

Source: Johns Hopkins, TrendMacro calculations

Source: Johns Hopkins, TrendMacro calculations

Impact in the BRICs ex-China Cases: 7-day average and daily