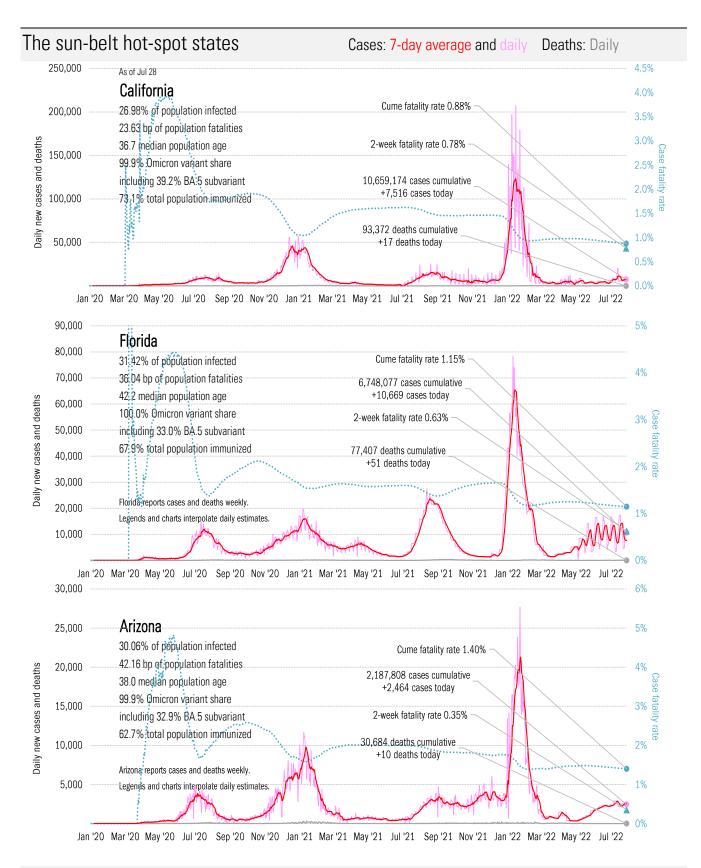

Source: Covid Act Now, TrendMacro calculations

From Ground Zero to the Rio Grande

Cases: 7-day average and daily Deaths: Daily

Source: Johns Hopkins, TrendMacro calculations

2-week fatality rate 0.27%

6,393,218 deaths cumulative +2,646 deaths today