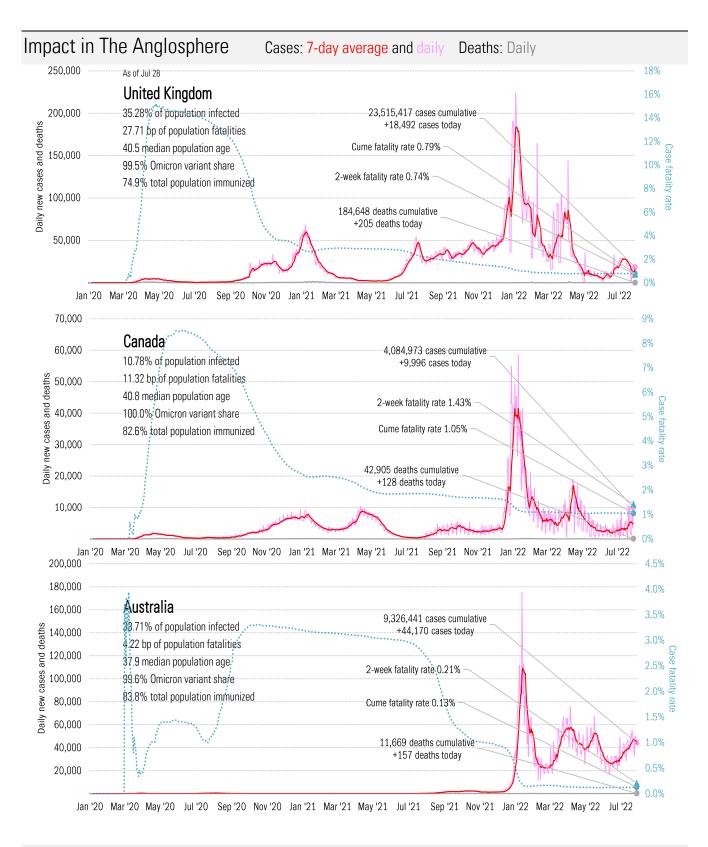

## US deep-dive

Source: Johns Hopkins, Covid Act Now, TrendMacro calculations

Source: Distributions <u>CDC</u>, Comorbidities <u>CDC</u>, TrendMacro calculations