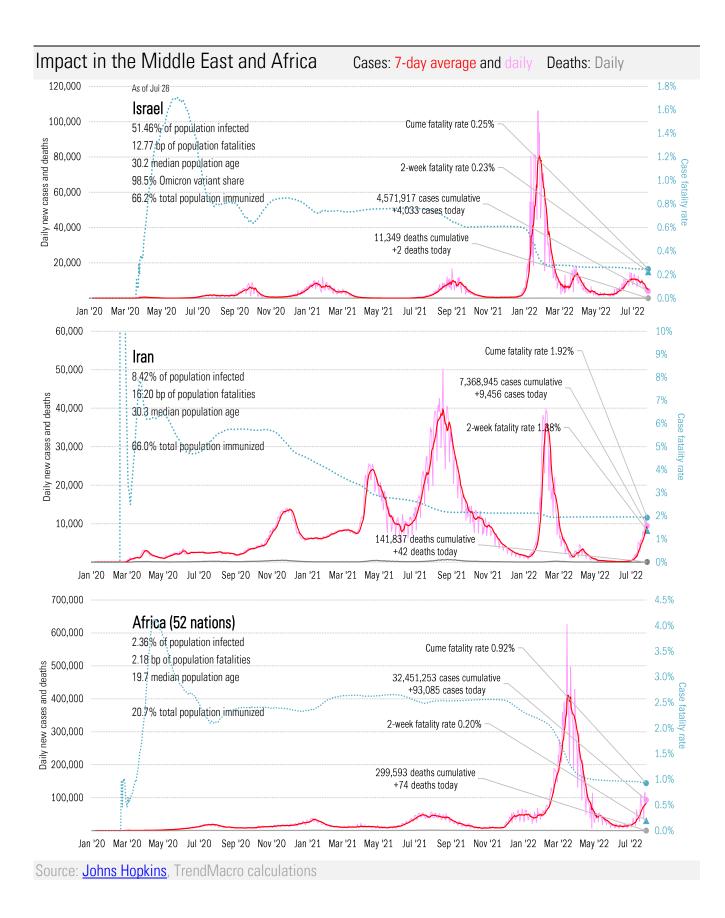

# Impact in Africa, continued Cases: 7-day average and daily Deaths: Daily

Source: Johns Hopkins, TrendMacro calculations