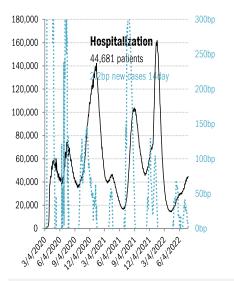

## US deep-dive

Source: Johns Hopkins, Covid Act Now, TrendMacro calculations

Source: Distributions <u>CDC</u>, Comorbidities <u>CDC</u>, TrendMacro calculations