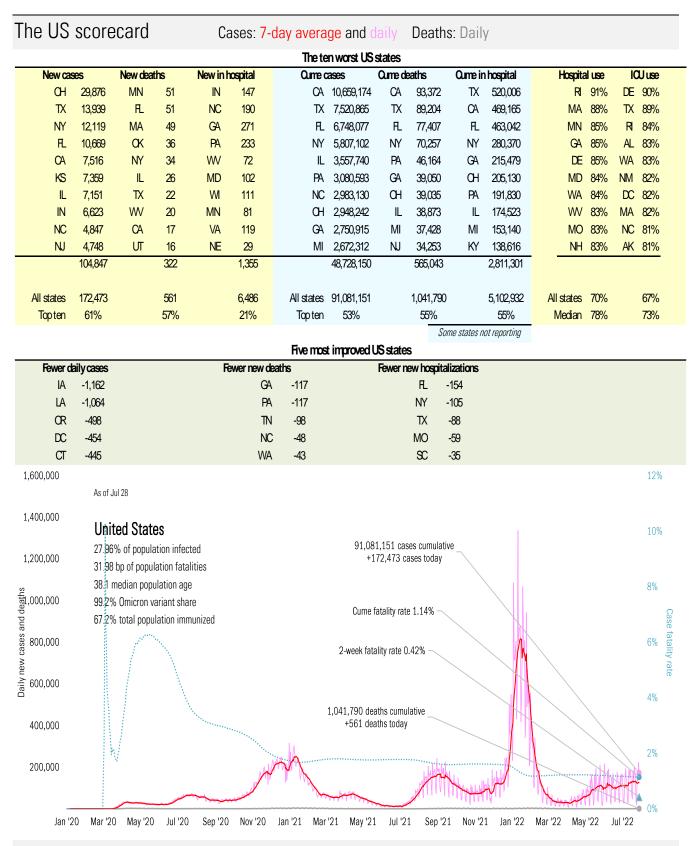

## US deep-dive

Source: Johns Hopkins, Covid Act Now, TrendMacro calculations

Source: Distributions <u>CDC</u>, Comorbidities <u>CDC</u>, TrendMacro calculations