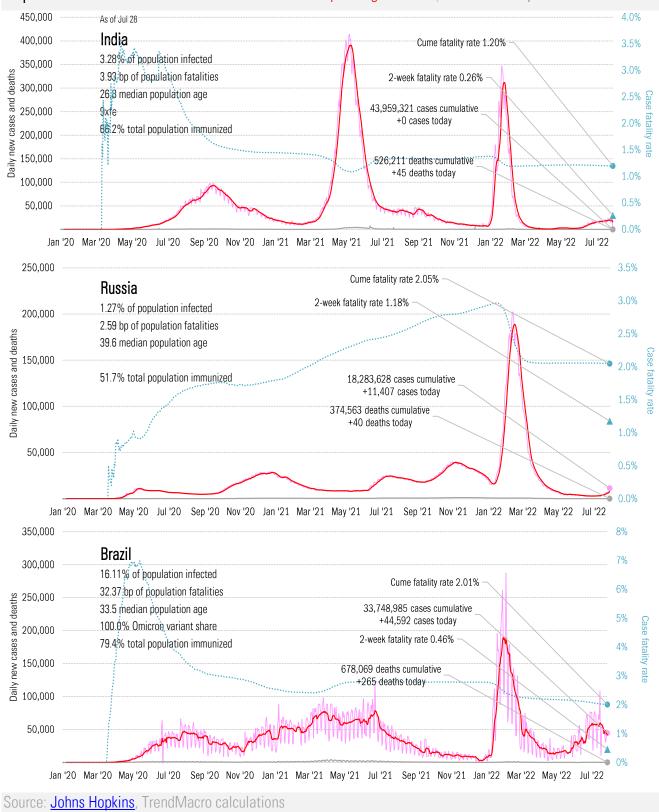

2%

0%

Source: Johns Hopkins, TrendMacro calculations

Impact in the BRICs ex-China Cases: 7-day average and daily Deaths: Daily