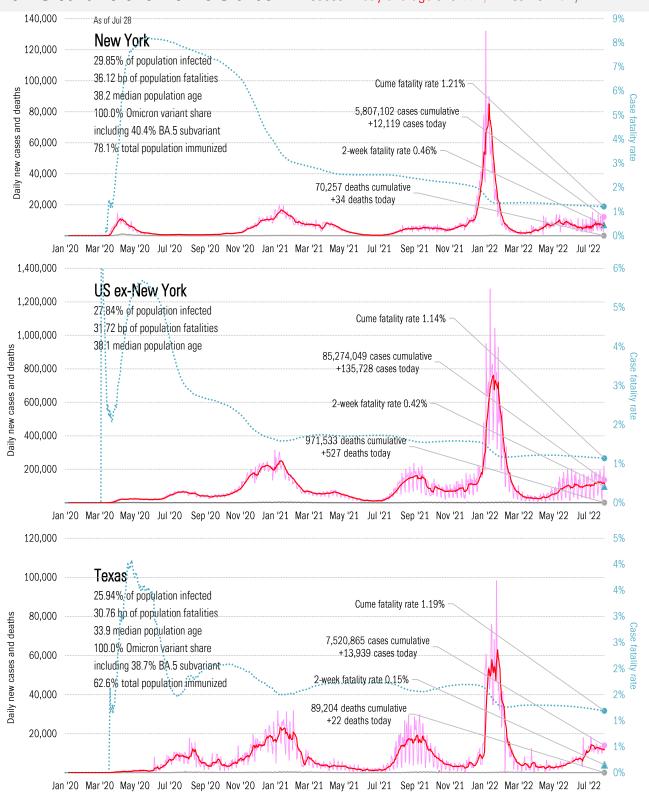

## US deep-dive

Source: Johns Hopkins, Covid Act Now, TrendMacro calculations

Source: Distributions <u>CDC</u>, Comorbidities <u>CDC</u>, TrendMacro calculations