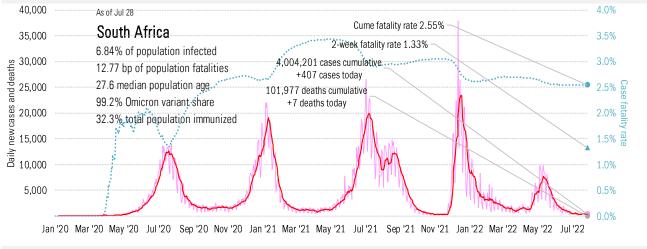

# Impact in Africa, continued Cases: 7-day average and daily Deaths: Daily

Source: Johns Hopkins, TrendMacro calculations