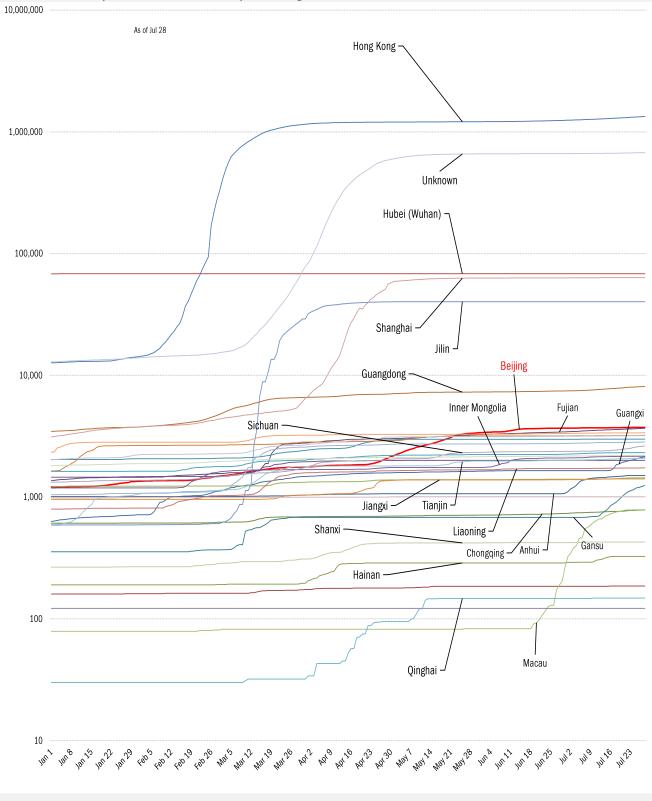

Source: Johns Hopkins, Dept. of Health and Human Services, CDC, TrendMacro calculations

**China provincial** coronavirus <u>case</u> accelerometer... tracking the "zero Covid" curves *Cumulative reported cases this year, log scale: flat line indicates "zero Covid"* 