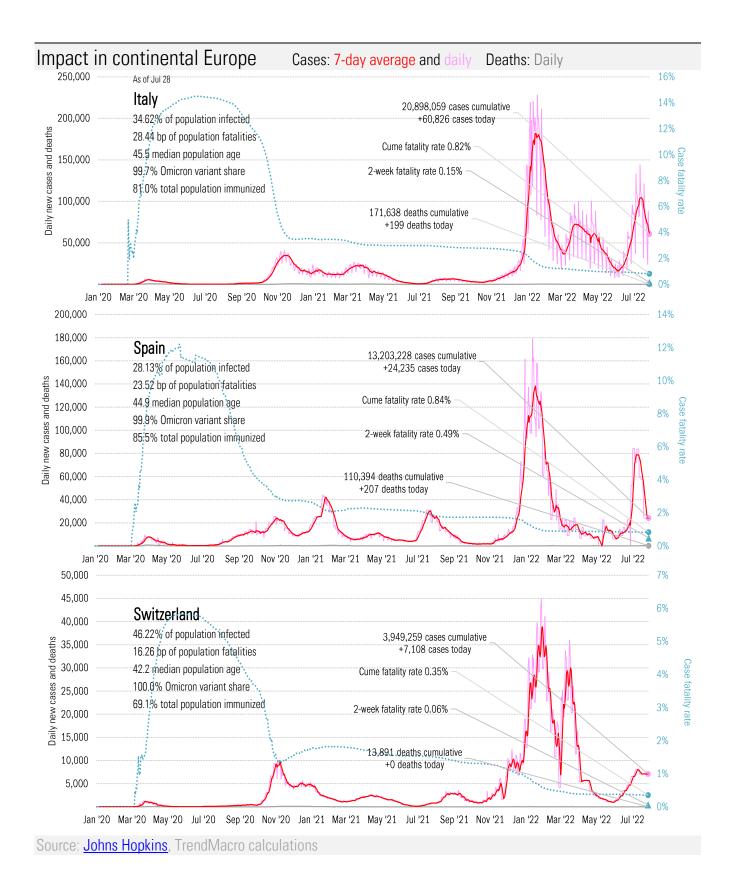

## US deep-dive

Source: Johns Hopkins, Covid Act Now, TrendMacro calculations

Source: Distributions <u>CDC</u>, Comorbidities <u>CDC</u>, TrendMacro calculations