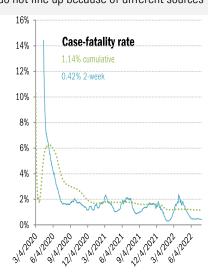

## US deep-dive

Source: Johns Hopkins, Covid Act Now, TrendMacro calculations

Source: Distributions <u>CDC</u>, Comorbidities <u>CDC</u>, TrendMacro calculations

Source: Covid Act Now, TrendMacro calculations

From Ground Zero to the Rio Grande

Cases: 7-day average and daily Deaths: Daily

Source: Johns Hopkins, TrendMacro calculations

2-week fatality rate 0.27%

6,393,218 deaths cumulative +2,646 deaths today