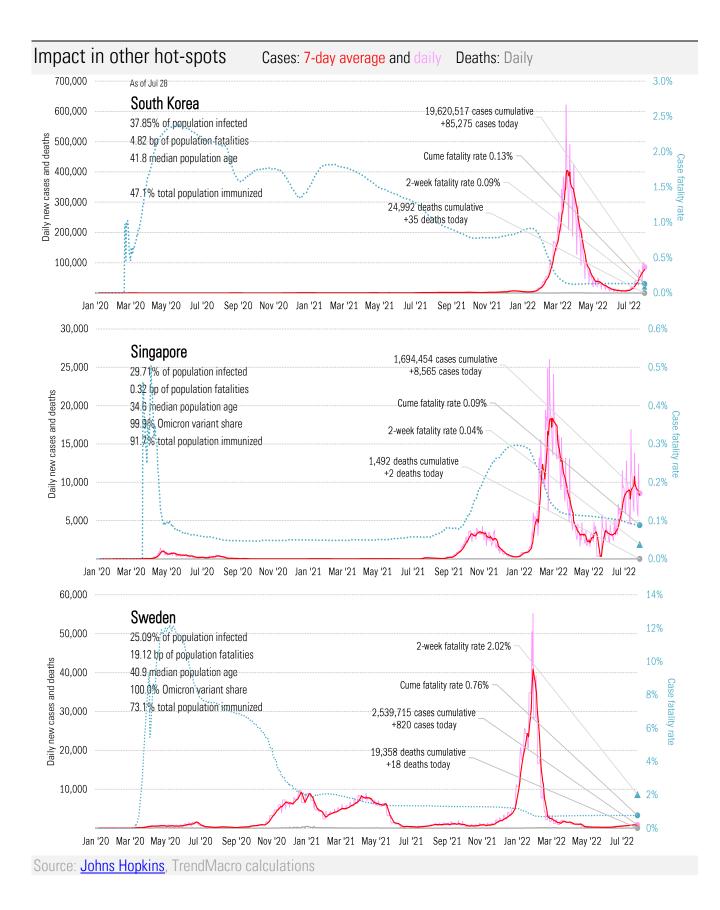

2%

0%

Source: Johns Hopkins, TrendMacro calculations

Impact in the BRICs ex-China Cases: 7-day average and daily Deaths: Daily