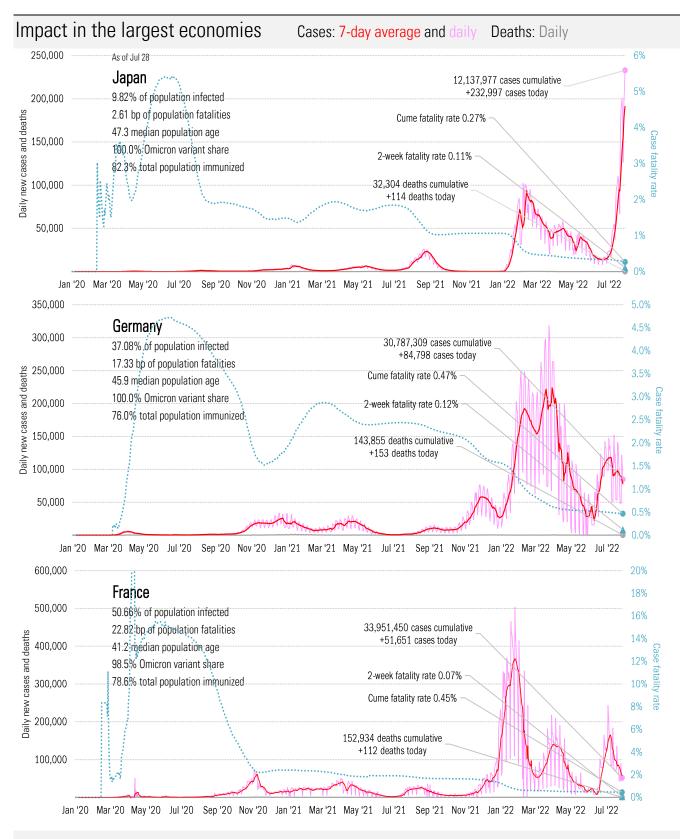

## US deep-dive

Source: Johns Hopkins, Covid Act Now, TrendMacro calculations

Source: Distributions <u>CDC</u>, Comorbidities <u>CDC</u>, TrendMacro calculations