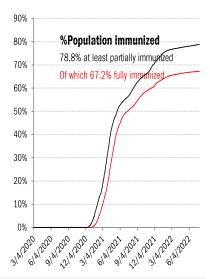

| Rolling out the vaccines in the US and the world <u>Updates weekly on Friday</u> |                           |           |       |          |             |       |                |           |                  |                |              |
|----------------------------------------------------------------------------------|---------------------------|-----------|-------|----------|-------------|-------|----------------|-----------|------------------|----------------|--------------|
| Administered                                                                     |                           | lative    |       |          |             |       | Today          |           | Immunity         | Full           | Partial      |
| Doses                                                                            | 616,635,212               |           |       |          |             |       |                | million   | US               | 67.2%          | 78.7%        |
| of which boosters 109,477,33                                                     |                           | 9,477,330 |       |          |             |       | +0.068 million |           | UK               | 74.8%          | 79.8%        |
|                                                                                  |                           | One dose  |       | %Pop Imm |             | % рор | New imm        | une todav | y France         | 78.6%          | 80.8%        |
| Total population                                                                 | 269,233,447               |           | 81%   | 22       | 229,268,362 |       | +0.041 million |           | Spain            | 85.5%          | 86.9%        |
| Age 12 to 17                                                                     | 18,017,753                |           | 71%   | 1        | 15,409,473  |       | +0.003 million |           | Germany          | 76.0%          | 77.6%        |
| Age 18 to 64                                                                     | 180,243,678               |           | 89%   | 15       | 152,968,762 |       | +0.022 million |           | ltaly            | 81.0%          | 85.8%        |
| Age 65 and over                                                                  | 59,543,060                |           | 100%  |          | 52,083,438  | 95%   | +0.009         | million   | Australia        | 83.8%          | 86.3%        |
| ۲%۱                                                                              |                           |           |       |          |             |       |                |           | Israel           | 66.2%          | 72.3%        |
| 3%                                                                               |                           |           |       |          |             |       |                |           | Canada           | 82.5%          | 86.0%        |
|                                                                                  | State                     |           | Best  |          |             |       |                |           | Japan            | 82.2%          | 83.3%        |
| Moderna<br>38%                                                                   |                           |           | Dest  |          |             |       |                |           | Africa           | 20.3%          | 25.9%        |
| Pfizer                                                                           | At least partial immunity |           | Midd  |          |             |       |                |           | India            | 65.9%          | 72.4%        |
| 59%                                                                              | as % population           |           | Midd  | 10       |             |       |                |           | Brazil           | 79.2%          | 86.3%        |
|                                                                                  | Full immunity             |           | 1.47  |          |             |       |                |           | China            | 88.7%          | 91.0%        |
| AK                                                                               | as % population           |           | Wors  | st       |             |       |                |           | Global data diff | ers due to sou | rces, timing |
| 71.0%                                                                            | "Immunity" = two doses    |           |       |          | WI          |       | As of Jul 21   |           |                  | ME             |              |
| 62.9%                                                                            |                           | 72.7%     |       |          |             |       |                |           | 92.4%            |                |              |
|                                                                                  |                           |           |       |          | 66.3%       |       |                |           |                  | 80.8%          |              |
| WA                                                                               | ID                        | MT        | ND    | MN       | IL          | MI    |                | NY        | VT               | NH             |              |
| 82.2%                                                                            | 62.6%                     | 66.0%     | 66.5% | 76.1%    | 76.7%       | 67.6% |                | 91.4%     | 95.0%            | 90.0%          |              |
| 73.2%                                                                            | 56.0%                     | 57.4%     | 56.2% | 69.9%    | 69.2%       | 60.7% |                | 78.0%     | 82.2%            | 71.8%          |              |
| OR                                                                               | NV                        | WY        | SD    | IA       | IN          | OH    | PA             | NJ        | MA               |                | -            |
| 78.9%                                                                            | 76.5%                     | 58.9%     | 78.1% | 68.7%    | 62.8%       | 64.0% | 86.7%          | 91.8%     | 95.0%            |                |              |
| 70.4%                                                                            | 61.6%                     | 51.5%     | 62.8% | 62.6%    | 56.6%       | 59.0% | 69.9%          | 76.7%     | 80.2%            |                |              |
| CA                                                                               | UT                        | CO        | NE    | M0       | KY          | WV    | VA             | MD        | CT               | RI             |              |
| 83.4%                                                                            | 73.1%                     | 80.7%     | 71.1% | 67.1%    | 67.0%       | 65.8% | 87.2%          | 88.1%     | 95.0%            | 95.0%          |              |
| 73.0%                                                                            | 65.0%                     | 71.0%     | 64.2% | 56.9%    | 58.0%       | 58.3% | 74.0%          | 76.7%     | 80.3%            | 84.1%          |              |
| -                                                                                | AZ                        | NM        | KS    | AR       | TN          | NC    | SC             | DC        | DE               |                | -            |
|                                                                                  | 74.7%                     | 89.6%     | 73.5% | 67.6%    | 62.9%       | 86.4% | 68.7%          | 95.0%     | 84.6%            |                |              |
|                                                                                  | 62.6%                     | 72.3%     | 62.8% | 55.2%    | 55.1%       | 62.9% | 57.9%          | 76.9%     | 70.3%            |                |              |
|                                                                                  |                           |           | 0K    | LA       | MS          | AL    | GA             |           |                  |                |              |
|                                                                                  |                           |           | 72.2% | 61.7%    | 60.4%       | 63.5% | 66.3%          |           |                  |                |              |
| HI                                                                               |                           |           | 58.2% | 54.1%    | 52.5%       | 51.8% | 55.6%          |           |                  |                |              |
| 89.0%                                                                            |                           |           | ТΧ    |          |             |       |                | FL        | ] [              | PR             | l            |
| 79.3%                                                                            |                           |           | 74.8% |          |             |       |                | 80.4%     |                  | 95.0%          |              |
|                                                                                  |                           |           | 62.5% |          |             |       |                | 67.8%     |                  | 83.7%          |              |

#### The demographics of US vaccination