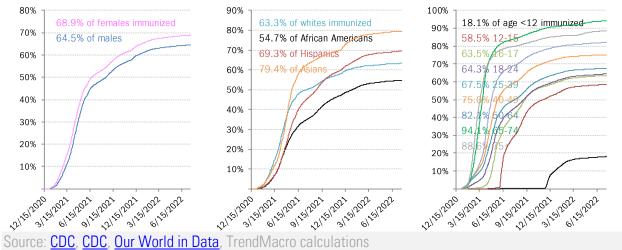

| Rolling out the vaccines in the US and the world <u>Updates weekly on Friday</u> |                           |           |       |          |             |       |                |           |                  |                |              |
|----------------------------------------------------------------------------------|---------------------------|-----------|-------|----------|-------------|-------|----------------|-----------|------------------|----------------|--------------|
| Administered                                                                     |                           | lative    |       |          |             |       | Today          |           | Immunity         | Full           | Partial      |
| Doses                                                                            | 616,635,212               |           |       |          |             |       |                | million   | US               | 67.2%          | 78.7%        |
| of which boosters 109,477,33                                                     |                           | 9,477,330 |       |          |             |       | +0.068 million |           | UK               | 74.8%          | 79.8%        |
|                                                                                  |                           | One dose  |       | %Pop Imm |             | % рор | New imm        | une todav | y France         | 78.6%          | 80.8%        |
| Total population                                                                 | 269,233,447               |           | 81%   | 22       | 229,268,362 |       | +0.041 million |           | Spain            | 85.5%          | 86.9%        |
| Age 12 to 17                                                                     | 18,017,753                |           | 71%   | 1        | 15,409,473  |       | +0.003 million |           | Germany          | 76.0%          | 77.6%        |
| Age 18 to 64                                                                     | 180,243,678               |           | 89%   | 15       | 152,968,762 |       | +0.022 million |           | ltaly            | 81.0%          | 85.8%        |
| Age 65 and over                                                                  | 59,543,060                |           | 100%  |          | 52,083,438  | 95%   | +0.009         | million   | Australia        | 83.8%          | 86.3%        |
| ۲%۱                                                                              |                           |           |       |          |             |       |                |           | Israel           | 66.2%          | 72.3%        |
| 3%                                                                               |                           |           |       |          |             |       |                |           | Canada           | 82.5%          | 86.0%        |
|                                                                                  | State                     |           | Best  |          |             |       |                |           | Japan            | 82.2%          | 83.3%        |
| Moderna<br>38%                                                                   |                           |           | Dest  |          |             |       |                |           | Africa           | 20.3%          | 25.9%        |
| Pfizer                                                                           | At least partial immunity |           | Midd  |          |             |       |                |           | India            | 65.9%          | 72.4%        |
| 59%                                                                              | as % population           |           | Midd  | 10       |             |       |                |           | Brazil           | 79.2%          | 86.3%        |
|                                                                                  | Full immunity             |           | 1.47  |          |             |       |                |           | China            | 88.7%          | 91.0%        |
| AK                                                                               | as % population           |           | Wors  | st       |             |       |                |           | Global data diff | ers due to sou | rces, timing |
| 71.0%                                                                            | "Immunity" = two doses    |           |       |          | WI          |       | As of Jul 21   |           |                  | ME             |              |
| 62.9%                                                                            |                           | 72.7%     |       |          |             |       |                |           | 92.4%            |                |              |
|                                                                                  |                           |           |       |          | 66.3%       |       |                |           |                  | 80.8%          |              |
| WA                                                                               | ID                        | MT        | ND    | MN       | IL          | MI    |                | NY        | VT               | NH             |              |
| 82.2%                                                                            | 62.6%                     | 66.0%     | 66.5% | 76.1%    | 76.7%       | 67.6% |                | 91.4%     | 95.0%            | 90.0%          |              |
| 73.2%                                                                            | 56.0%                     | 57.4%     | 56.2% | 69.9%    | 69.2%       | 60.7% |                | 78.0%     | 82.2%            | 71.8%          |              |
| OR                                                                               | NV                        | WY        | SD    | IA       | IN          | OH    | PA             | NJ        | MA               |                | -            |
| 78.9%                                                                            | 76.5%                     | 58.9%     | 78.1% | 68.7%    | 62.8%       | 64.0% | 86.7%          | 91.8%     | 95.0%            |                |              |
| 70.4%                                                                            | 61.6%                     | 51.5%     | 62.8% | 62.6%    | 56.6%       | 59.0% | 69.9%          | 76.7%     | 80.2%            |                |              |
| CA                                                                               | UT                        | CO        | NE    | M0       | KY          | WV    | VA             | MD        | CT               | RI             |              |
| 83.4%                                                                            | 73.1%                     | 80.7%     | 71.1% | 67.1%    | 67.0%       | 65.8% | 87.2%          | 88.1%     | 95.0%            | 95.0%          |              |
| 73.0%                                                                            | 65.0%                     | 71.0%     | 64.2% | 56.9%    | 58.0%       | 58.3% | 74.0%          | 76.7%     | 80.3%            | 84.1%          |              |
| -                                                                                | AZ                        | NM        | KS    | AR       | TN          | NC    | SC             | DC        | DE               |                | -            |
|                                                                                  | 74.7%                     | 89.6%     | 73.5% | 67.6%    | 62.9%       | 86.4% | 68.7%          | 95.0%     | 84.6%            |                |              |
|                                                                                  | 62.6%                     | 72.3%     | 62.8% | 55.2%    | 55.1%       | 62.9% | 57.9%          | 76.9%     | 70.3%            |                |              |
|                                                                                  |                           |           | 0K    | LA       | MS          | AL    | GA             |           |                  |                |              |
|                                                                                  |                           |           | 72.2% | 61.7%    | 60.4%       | 63.5% | 66.3%          |           |                  |                |              |
| HI                                                                               |                           |           | 58.2% | 54.1%    | 52.5%       | 51.8% | 55.6%          |           |                  |                |              |
| 89.0%                                                                            |                           |           | ТΧ    |          |             |       |                | FL        | ] [              | PR             | l            |
| 79.3%                                                                            |                           |           | 74.8% |          |             |       |                | 80.4%     |                  | 95.0%          |              |
|                                                                                  |                           |           | 62.5% |          |             |       |                | 67.8%     |                  | 83.7%          |              |

#### The demographics of US vaccination