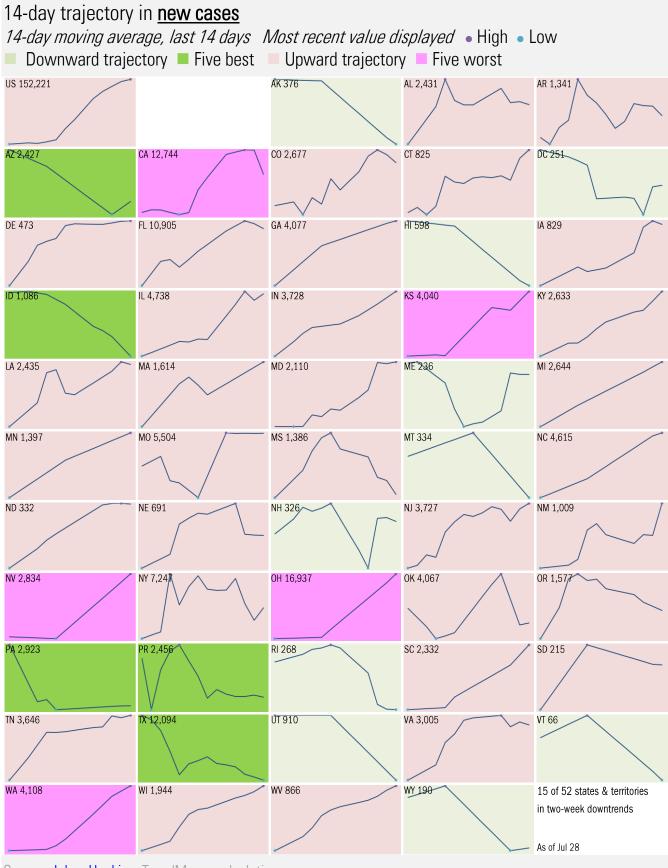

## US deep-dive

Source: Johns Hopkins, Covid Act Now, TrendMacro calculations

Source: Distributions <u>CDC</u>, Comorbidities <u>CDC</u>, TrendMacro calculations