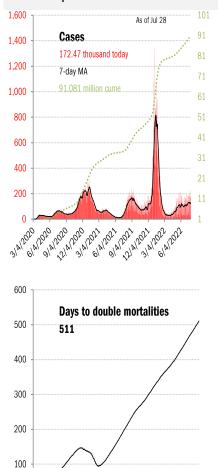

## US deep-dive

Source: Johns Hopkins, Covid Act Now, TrendMacro calculations

Source: Distributions <u>CDC</u>, Comorbidities <u>CDC</u>, TrendMacro calculations