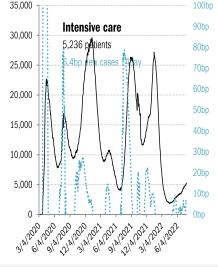

## US deep-dive

Source: Johns Hopkins, Covid Act Now, TrendMacro calculations

Source: Distributions <u>CDC</u>, Comorbidities <u>CDC</u>, TrendMacro calculations