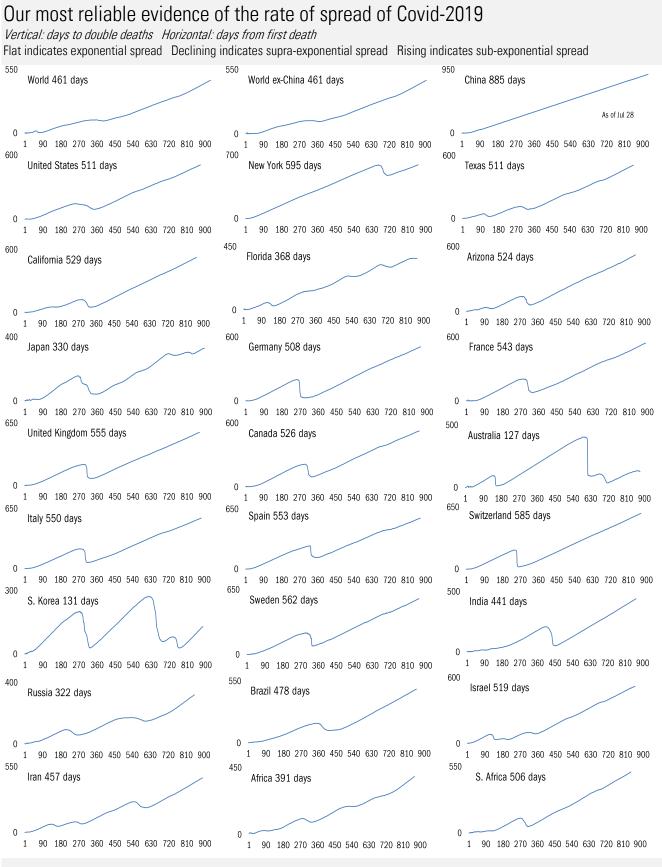

cro calculations

# Recommended reading

<u>Covid-19 vaccinations and all-cause mortality -a long-</u> term differential analysis among municipalities André Redert *Research Gate* July 2022

### <u>URGENT: New paper suggests Covid mRNA</u> vaccination rates are linked to increases in overall

<u>deaths</u>

Alex Berenson *Unreported Truths* July 28, 2022

# Meme of the day



Source: Our beloved clients, Power Line blog "The Week in Pictures" and CTUP

# The global coronavirus <u>case</u> accelerometer... tracking the world's infection curves Share of infected population from first day with 100 confirmed cases, log scale



The global coronavirus <u>mortality</u> accelerometer ... tracking the world's fatality curves *Share of deceased population from day of first fatality, log scale* 









Source: Covid Act Now, TrendMacro calculations

From Ground Zero to the Rio Grande

Cases: 7-day average and daily Deaths: Daily



Source: Johns Hopkins, TrendMacro calculations





2-week fatality rate 0.27%

6,393,218 deaths cumulative +2,646 deaths today

Jan '20 Mar '20 May '20 Jul '20 Sep '20 Nov '20 Jan '21 Mar '21 May '21 Jul '21 Sep '21 Nov '21 Jan '22 May '22 Jul '22

Source: Johns Hopkins, TrendMacro calculations

2,000,000

1,500,000

1,000,000

500,000

3%

2%

0%



Source: Johns Hopkins, TrendMacro calculations







Impact in the BRICs ex-China Cases: 7-day average and daily Deaths: Daily





# Impact in Africa, continued Cases: 7-day average and daily Deaths: Daily



Source: Johns Hopkins, TrendMacro calculations