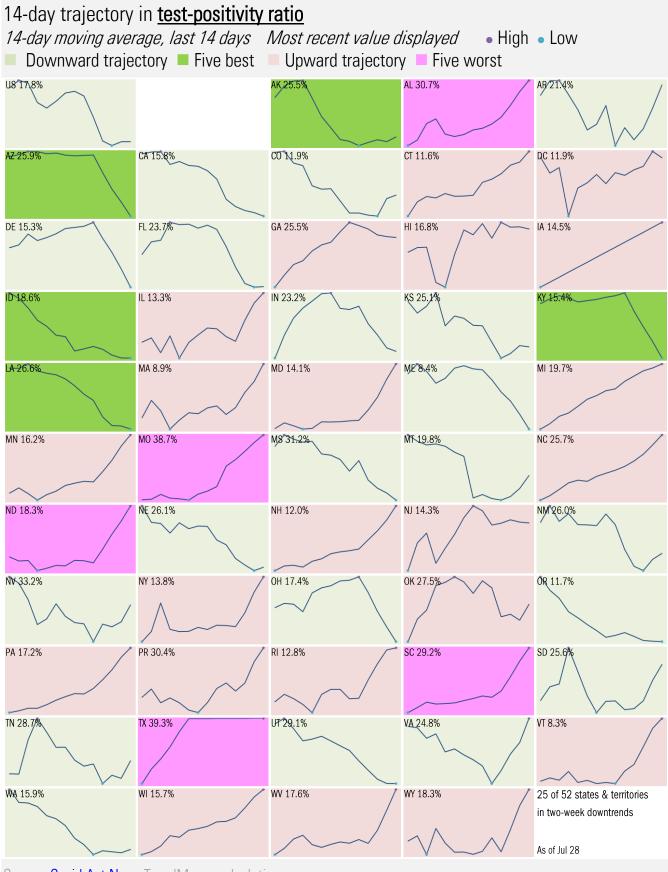

## US deep-dive

Source: Johns Hopkins, Covid Act Now, TrendMacro calculations

Source: Distributions <u>CDC</u>, Comorbidities <u>CDC</u>, TrendMacro calculations