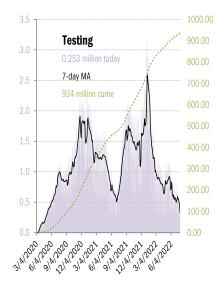

## US deep-dive

Source: Johns Hopkins, Covid Act Now, TrendMacro calculations

Source: Distributions <u>CDC</u>, Comorbidities <u>CDC</u>, TrendMacro calculations