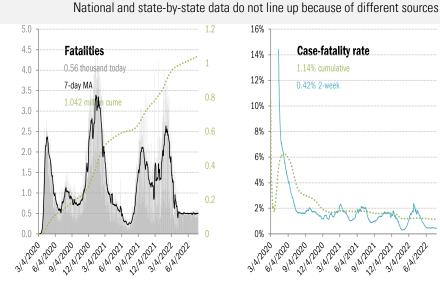

## US deep-dive

Source: Johns Hopkins, Covid Act Now, TrendMacro calculations

Source: Distributions <u>CDC</u>, Comorbidities <u>CDC</u>, TrendMacro calculations