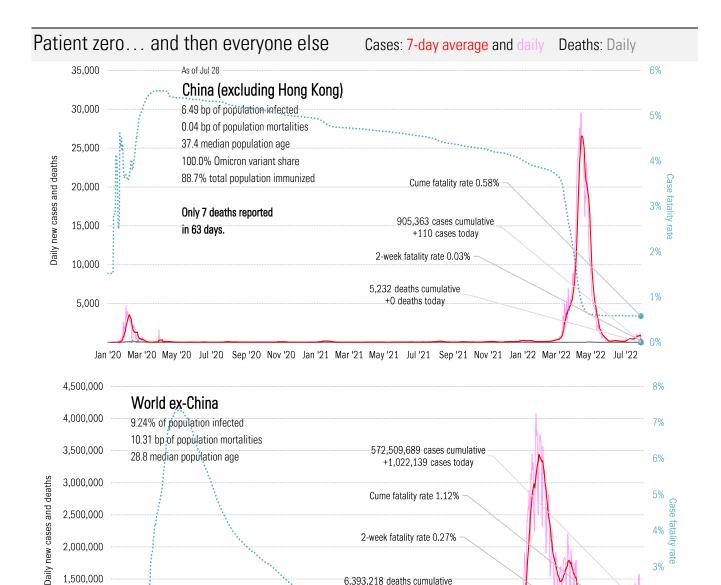

Source: Johns Hopkins, Dept. of Health and Human Services, CDC, TrendMacro calculations

**China provincial** coronavirus <u>case</u> accelerometer... tracking the "zero Covid" curves *Cumulative reported cases this year, log scale: flat line indicates "zero Covid"* 

Source: Covid Act Now, TrendMacro calculations

From Ground Zero to the Rio Grande

Cases: 7-day average and daily Deaths: Daily

Source: Johns Hopkins, TrendMacro calculations

2-week fatality rate 0.27%

6,393,218 deaths cumulative +2,646 deaths today

Jan '20 Mar '20 May '20 Jul '20 Sep '20 Nov '20 Jan '21 Mar '21 May '21 Jul '21 Sep '21 Nov '21 Jan '22 May '22 Jul '22

Source: Johns Hopkins, TrendMacro calculations

2,000,000

1,500,000

1,000,000

500,000

3%

2%

0%

Source: Johns Hopkins, TrendMacro calculations

Impact in the BRICs ex-China Cases: 7-day average and daily Deaths: Daily