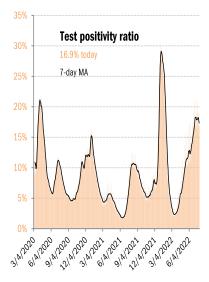

## US deep-dive

Source: Johns Hopkins, Covid Act Now, TrendMacro calculations

Source: Distributions <u>CDC</u>, Comorbidities <u>CDC</u>, TrendMacro calculations