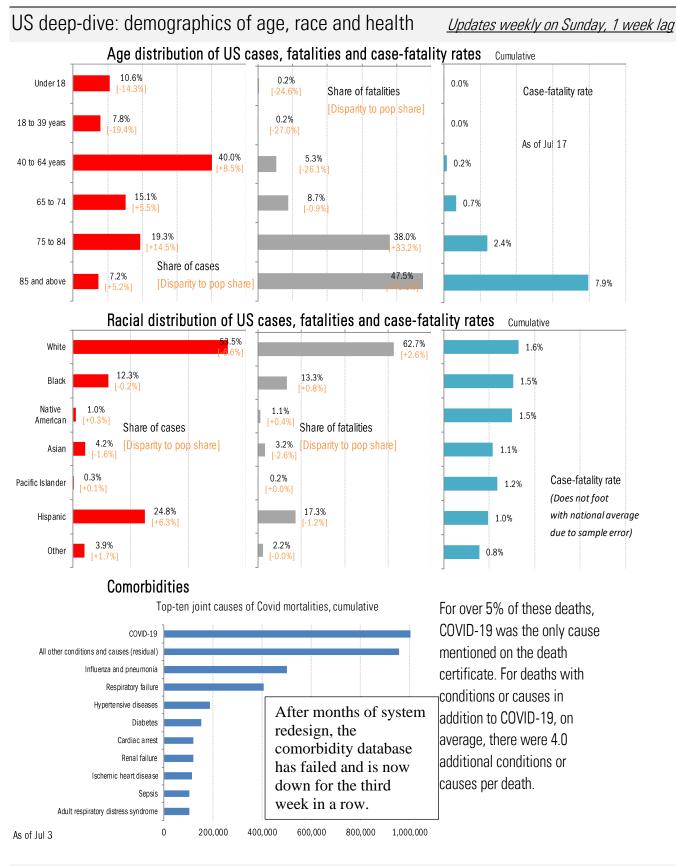

#### The demographics of US vaccination

## US deep-dive

Source: Johns Hopkins, Covid Act Now, TrendMacro calculations

Source: Distributions <u>CDC</u>, Comorbidities <u>CDC</u>, TrendMacro calculations