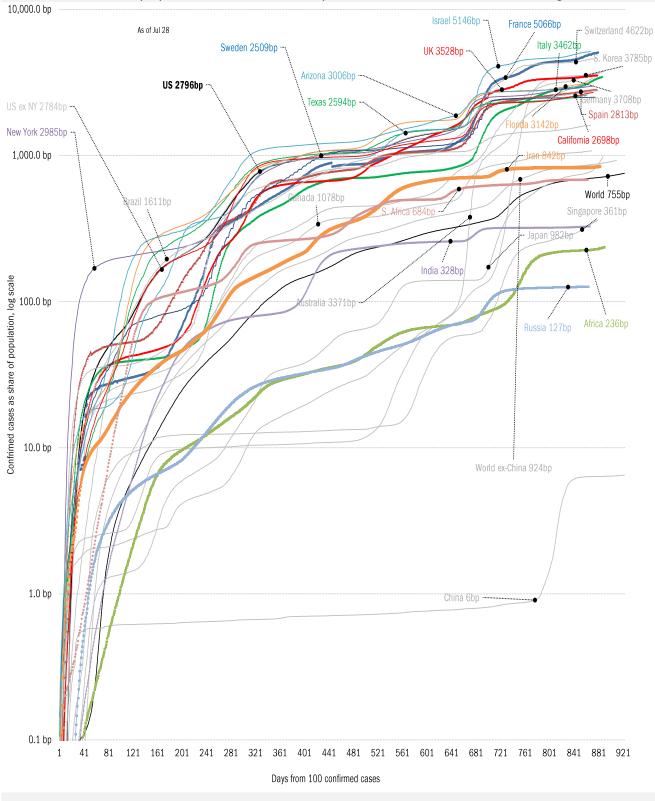

# The global coronavirus <u>case</u> accelerometer... tracking the world's infection curves Share of infected population from first day with 100 confirmed cases, log scale

The global coronavirus <u>mortality</u> accelerometer ... tracking the world's fatality curves *Share of deceased population from day of first fatality, log scale* 