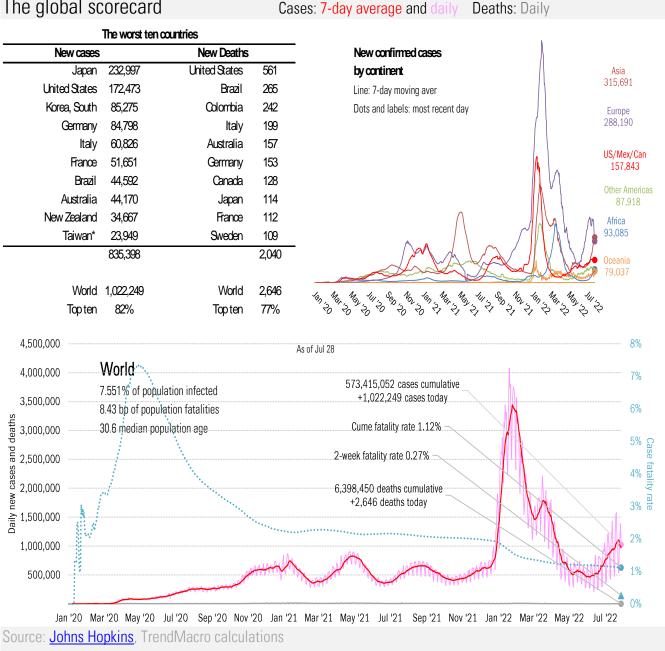

## The global scorecard

Source: Johns Hopkins, Dept. of Health and Human Services, CDC, TrendMacro calculations

**China provincial** coronavirus <u>case</u> accelerometer... tracking the "zero Covid" curves *Cumulative reported cases this year, log scale: flat line indicates "zero Covid"* 

Source: Covid Act Now, TrendMacro calculations

From Ground Zero to the Rio Grande

Cases: 7-day average and daily Deaths: Daily

Source: Johns Hopkins, TrendMacro calculations

2-week fatality rate 0.27%

6,393,218 deaths cumulative +2,646 deaths today