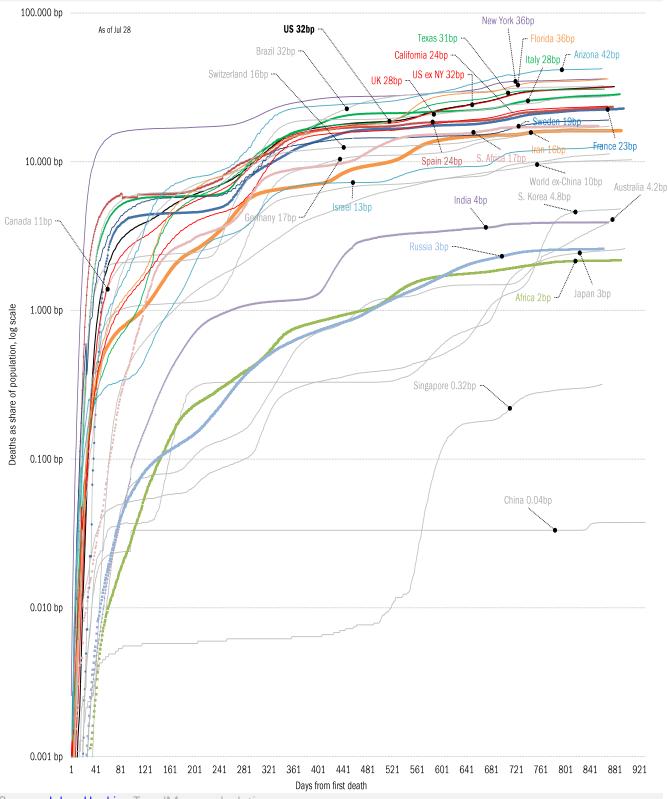

# The global coronavirus <u>case</u> accelerometer... tracking the world's infection curves Share of infected population from first day with 100 confirmed cases, log scale

The global coronavirus <u>mortality</u> accelerometer ... tracking the world's fatality curves *Share of deceased population from day of first fatality, log scale* 