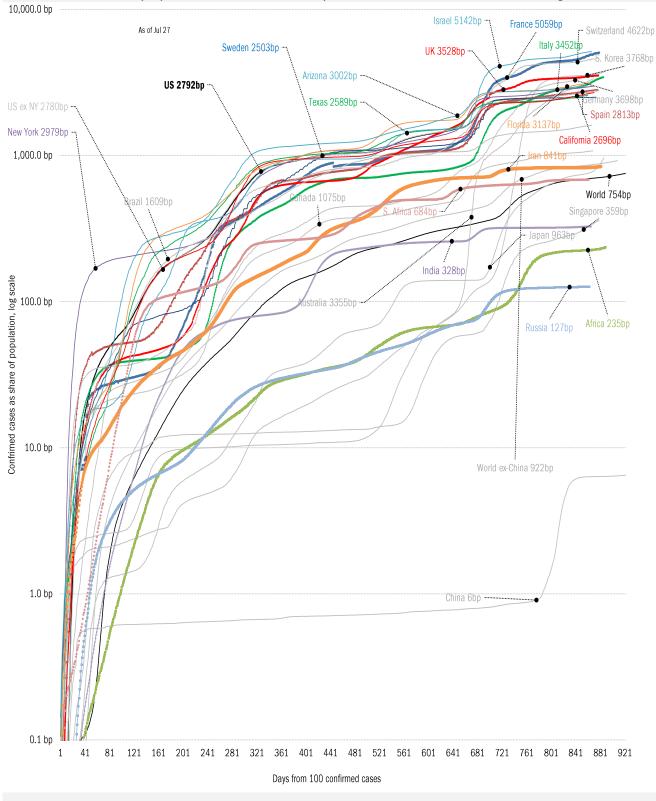

|                | 67.8%     |                  | 83.7%          |              |  |

#### The demographics of US vaccination



### US deep-dive

1214/2021

















Source: Johns Hopkins, Covid Act Now, TrendMacro calculations



Source: Distributions <u>CDC</u>, Comorbidities <u>CDC</u>, TrendMacro calculations

## Recommended reading

How the CDC Coordinated With Big Tech To Censor

Americans Joseph Simonson

*Free Beacon* July 27, 2022

# Meme of the day



# Retiring Dr. Fauci To Be Honored With 21-Booster Shot Salute

Source: Our beloved clients, **Power Line blog "The Week in Pictures"** and **CTUP** 

# The global coronavirus <u>case</u> accelerometer... tracking the world's infection curves Share of infected population from first day with 100 confirmed cases, log scale













Source: Covid Act Now, TrendMacro calculations

From Ground Zero to the Rio Grande

Cases: 7-day average and daily Deaths: Daily



Source: Johns Hopkins, TrendMacro calculations



Source: Johns Hopkins, TrendMacro calculations





Source: Johns Hopkins, TrendMacro calculations



Source: Johns Hopkins, TrendMacro calculations







Source: Johns Hopkins, TrendMacro calculations

Impact in the BRICs ex-China Cases: 7-day average and daily Deaths: Daily







Source: Johns Hopkins, TrendMacro calculations