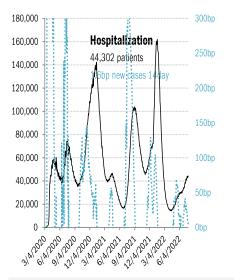

|                        |               | ТΧ       |       |             |       |                | FL        | ] [              | PR             | l            |  |
| 79.3%                                                                            |                        |               | 74.8%    |       |             |       | 80.4%          |           | 95.0%            |                |              |  |
|                                                                                  |                        |               | 62.5%    |       |             |       |                | 67.8%     |                  | 83.7%          |              |  |

#### The demographics of US vaccination



### US deep-dive

1214/2021

















Source: Johns Hopkins, Covid Act Now, TrendMacro calculations



Source: Distributions <u>CDC</u>, Comorbidities <u>CDC</u>, TrendMacro calculations

## Recommended reading

How the CDC Coordinated With Big Tech To Censor

Americans Joseph Simonson

*Free Beacon* July 27, 2022

# Meme of the day



# Retiring Dr. Fauci To Be Honored With 21-Booster Shot Salute

Source: Our beloved clients, **Power Line blog "The Week in Pictures"** and **CTUP** 

# The global coronavirus <u>case</u> accelerometer... tracking the world's infection curves Share of infected population from first day with 100 confirmed cases, log scale













Source: Covid Act Now, TrendMacro calculations

From Ground Zero to the Rio Grande

Cases: 7-day average and daily Deaths: Daily



Source: Johns Hopkins,