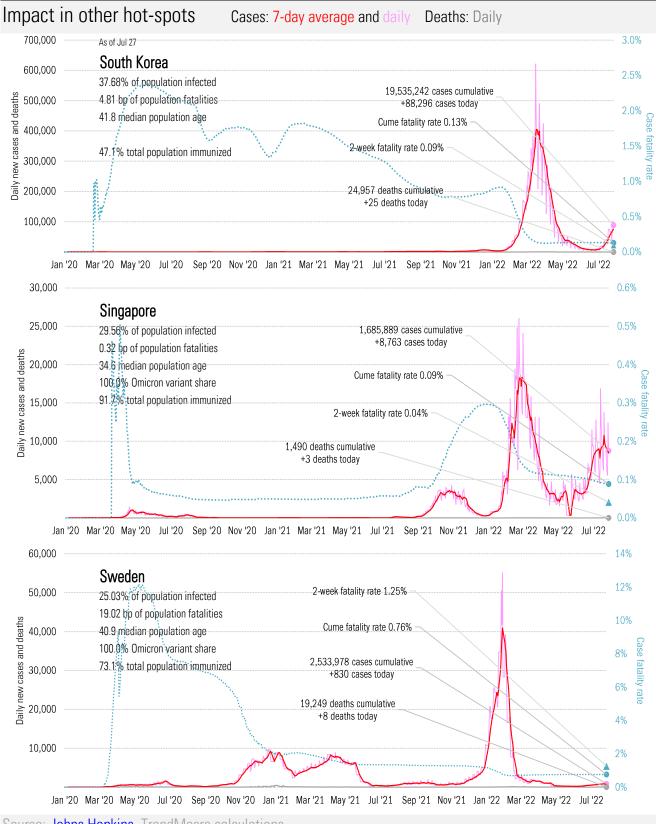

How the CDC Coordinated With Big Tech To Censor

Americans Joseph Simonson

*Free Beacon* July 27, 2022

# Meme of the day



# Retiring Dr. Fauci To Be Honored With 21-Booster Shot Salute

Source: Our beloved clients, **Power Line blog "The Week in Pictures"** and **CTUP** 

# The global coronavirus <u>case</u> accelerometer... tracking the world's infection curves Share of infected population from first day with 100 confirmed cases, log scale













Source: Covid Act Now, TrendMacro calculations

From Ground Zero to the Rio Grande

Cases: 7-day average and daily Deaths: Daily



Source: Johns Hopkins, TrendMacro calculations



Source: Johns Hopkins, TrendMacro calculations





Source: Johns Hopkins, TrendMacro calculations



Source: Johns Hopkins, TrendMacro calculations







Source: Johns Hopkins, TrendMacro calculations

Impact in the BRICs ex-China Cases: 7-day average and daily Deaths: Daily







Source: Johns Hopkins, TrendMacro calculations