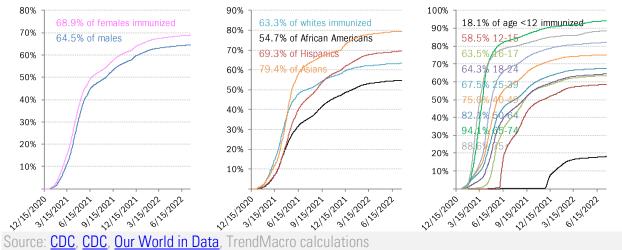

|  |
| 89.0%                                                                            |                        |               | ТΧ       |       |             |       |                | FL        | ] [              | PR             | l            |  |
| 79.3%                                                                            |                        |               | 74.8%    |       |             |       | 80.4%          |           | 95.0%            |                |              |  |
|                                                                                  |                        |               | 62.5%    |       |             |       |                | 67.8%     |                  | 83.7%          |              |  |

#### The demographics of US vaccination



### US deep-dive

1214/2021

















Source: Johns Hopkins, Covid Act Now, TrendMacro calculations



Source: Distributions <u>CDC</u>, Comorbidities <u>CDC</u>, TrendMacro calculations

## Recommended reading

How the CDC Coordinated With Big Tech To Censor

Americans Joseph Simonson

*Free Beacon* July 27, 2022

# Meme of the day



# Retiring Dr. Fauci To Be Honored With 21-Booster Shot Salute

Source: Our beloved clients, **Power Line blog "The Week in Pictures"** and **CTUP** 

# The global coronavirus <u>case</u> accelerometer... tracking the world's infection curves Share of infected population from first day with 100 confirmed cases, log scale













Source: Covid Act Now, TrendMacro calculations

From Ground Zero to the Rio Grande

Cases: 7-day average and daily De