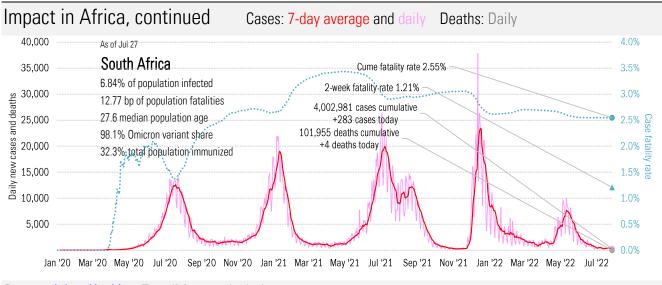

Retiring Dr. Fauci To Be Honored With 21-Booster Shot Salute

Source: Our beloved clients, **Power Line blog "The Week in Pictures"** and **CTUP** 

# The global coronavirus <u>case</u> accelerometer... tracking the world's infection curves Share of infected population from first day with 100 confirmed cases, log scale













Source: Covid Act Now, TrendMacro calculations

From Ground Zero to the Rio Grande

Cases: 7-day average and daily Deaths: Daily



Source: Johns Hopkins, TrendMacro calculations



Source: Johns Hopkins, TrendMacro calculations





Source: Johns Hopkins, TrendMacro calculations



Source: Johns Hopkins, TrendMacro calculations







Source: Johns Hopkins, TrendMacro calculations

Impact in the BRICs ex-China Cases: 7-day average and daily Deaths: Daily







Source: Johns Hopkins, TrendMacro calculations