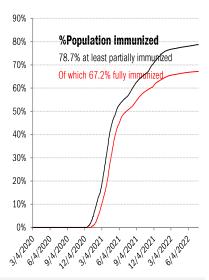

|                        |               | ТΧ       |       |             |       |                | FL        | ] [              | PR             | l            |  |
| 79.3%                                                                            |                        |               | 74.8%    |       |             |       | 80.4%          |           | 95.0%            |                |              |  |
|                                                                                  |                        |               | 62.5%    |       |             |       |                | 67.8%     |                  | 83.7%          |              |  |

#### The demographics of US vaccination



### US deep-dive

1214/2021

















Source: Johns Hopkins, Covid Act Now, TrendMacro calculations



Source: Distributions <u>CDC</u>, Comorbidities <u>CDC</u>, TrendMacro calculations

## Recommended reading

How the CDC Coordinated With Big Tech To Censor

Americans Joseph Simonson

*Free Beacon* July 27, 2022

# Meme of the day



# Retiring Dr. Fauci To Be Honored With 21-Booster Shot Salute

Source: Our beloved clients, **Power Line blog "The Week in Pictures"** and **CTUP** 

# The global coronavirus <u>case</u> accelerometer... tracking the world's infection curves Share of infected population from first day with 100 confirmed cases, log scale













Source: Covid Act Now, TrendMacro calculations

From Ground Zero to the Rio Grande

Cases: 7-day average and daily Deaths: Daily



Source: Johns Hopkins, TrendMa