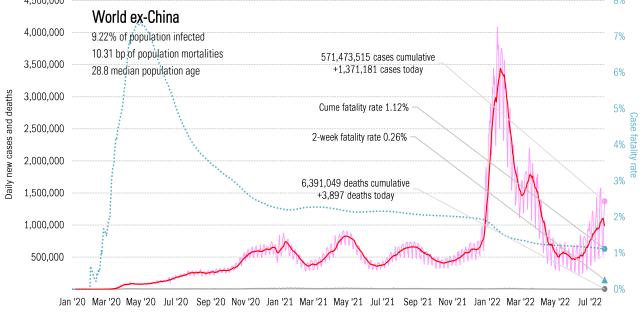

rce: Distributions <u>CDC</u>, Comorbidities <u>CDC</u>, TrendMacro calculations

## Recommended reading

How the CDC Coordinated With Big Tech To Censor

Americans Joseph Simonson

*Free Beacon* July 27, 2022

# Meme of the day



# Retiring Dr. Fauci To Be Honored With 21-Booster Shot Salute

Source: Our beloved clients, **Power Line blog "The Week in Pictures"** and **CTUP** 

# The global coronavirus <u>case</u> accelerometer... tracking the world's infection curves Share of infected population from first day with 100 confirmed cases, log scale













Source: Covid Act Now, TrendMacro calculations

From Ground Zero to the Rio Grande

Cases: 7-day average and daily Deaths: Daily



Source: Johns Hopkins, TrendMacro calculations



Source: Johns Hopkins, TrendMacro calculations





Source: Johns Hopkins, TrendMacro calculations



Source: Johns Hopkins, TrendMacro calculations







Source: Johns Hopkins, TrendMacro calculations

Impact in the BRICs ex-China Cases: 7-day average and daily Deaths: Daily







Source: Johns Hopkins, TrendMacro calculations