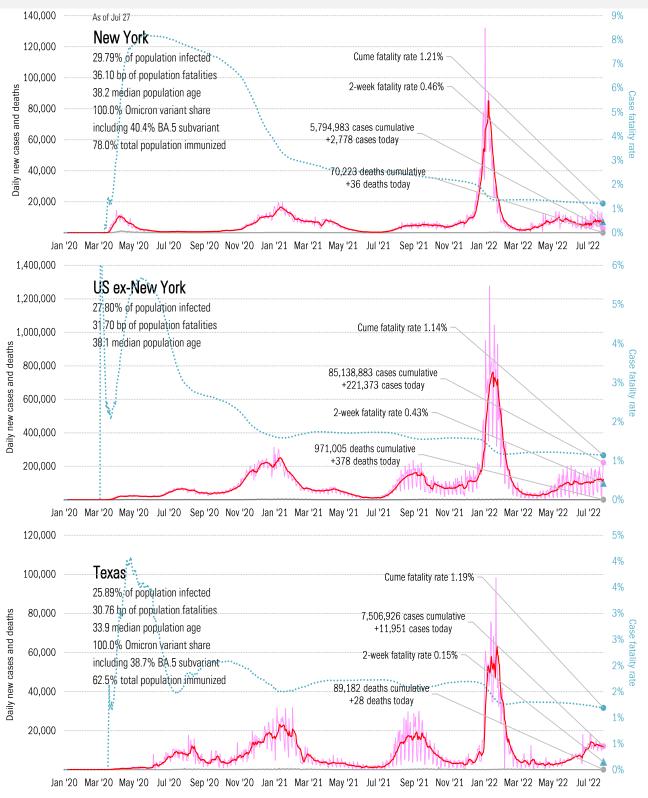

-dive

1214/2021

















Source: Johns Hopkins, Covid Act Now, TrendMacro calculations



Source: Distributions <u>CDC</u>, Comorbidities <u>CDC</u>, TrendMacro calculations

## Recommended reading

How the CDC Coordinated With Big Tech To Censor

Americans Joseph Simonson

*Free Beacon* July 27, 2022

# Meme of the day



# Retiring Dr. Fauci To Be Honored With 21-Booster Shot Salute

Source: Our beloved clients, **Power Line blog "The Week in Pictures"** and **CTUP** 

# The global coronavirus <u>case</u> accelerometer... tracking the world's infection curves Share of infected population from first day with 100 confirmed cases, log scale













Source: Covid Act Now, TrendMacro calculations

From Ground Zero to the Rio Grande

Cases: 7-day average and daily Deaths: Daily



Source: Johns Hopkins, TrendMacro calculations



Source: Johns Hopkins, TrendMacro calculations





Source: Johns Hopkins, TrendMacro calculations



Source: Johns Hopkins, TrendMacro calculations







Source: Johns Hopkins, TrendMacro calculations

Impact in the BRICs ex-China Cases: 7-day average and daily Deaths: Daily







Source: Johns Hopkins, TrendMacro calculations