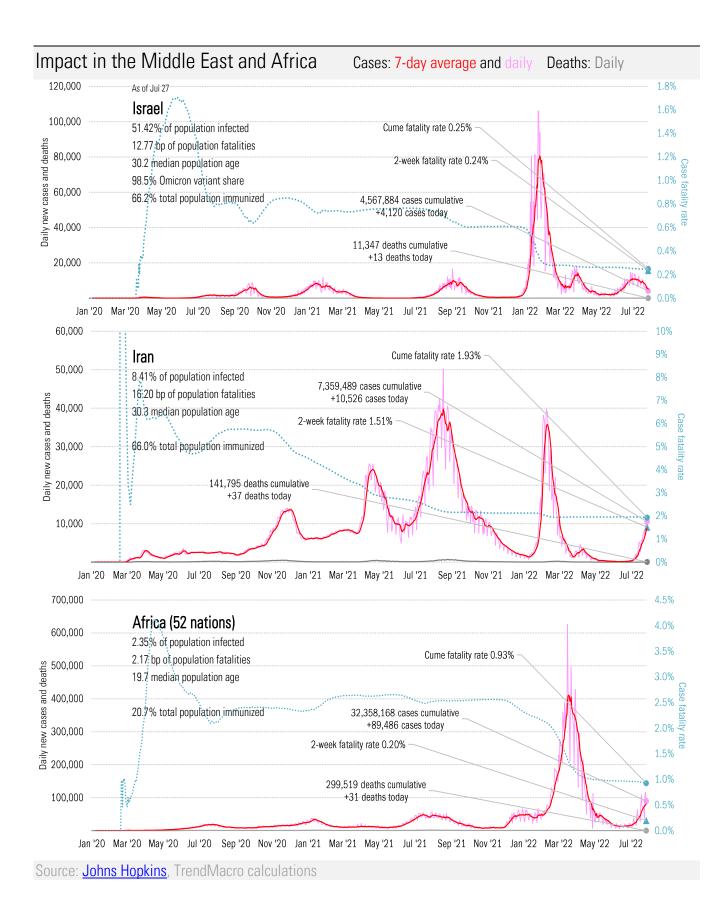

# Retiring Dr. Fauci To Be Honored With 21-Booster Shot Salute

Source: Our beloved clients, **Power Line blog "The Week in Pictures"** and **CTUP** 

# The global coronavirus <u>case</u> accelerometer... tracking the world's infection curves Share of infected population from first day with 100 confirmed cases, log scale













Source: Covid Act Now, TrendMacro calculations

From Ground Zero to the Rio Grande

Cases: 7-day average and daily Deaths: Daily



Source: Johns Hopkins, TrendMacro calculations



Source: Johns Hopkins, TrendMacro calculations





Source: Johns Hopkins, TrendMacro calculations



Source: Johns Hopkins, TrendMacro calculations







Source: Johns Hopkins, TrendMacro calculations

Impact in the BRICs ex-China Cases: 7-day average and daily Deaths: Daily







Source: Johns Hopkins, TrendMacro calculations