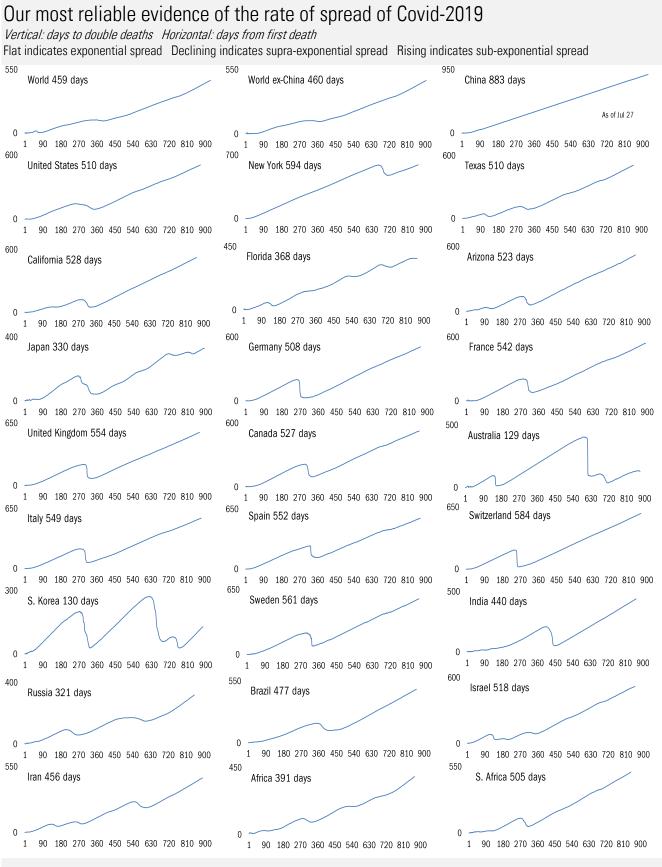

| 67.8%     |                  | 83.7%          |              |  |

#### The demographics of US vaccination



### US deep-dive

1214/2021

















Source: Johns Hopkins, Covid Act Now, TrendMacro calculations



Source: Distributions <u>CDC</u>, Comorbidities <u>CDC</u>, TrendMacro calculations

## Recommended reading

How the CDC Coordinated With Big Tech To Censor

Americans Joseph Simonson

*Free Beacon* July 27, 2022

# Meme of the day



# Retiring Dr. Fauci To Be Honored With 21-Booster Shot Salute

Source: Our beloved clients, **Power Line blog "The Week in Pictures"** and **CTUP** 

# The global coronavirus <u>case</u> accelerometer... tracking the world's infection curves Share of infected population from first day with 100 confirmed cases, log scale













Source: Covid Act Now, TrendMacro calculations

From Ground Zero to the Rio Grande

Cases: 7-day average and daily Deaths: Daily



Source: Johns Hopkins, TrendMacro calculations



Source: Johns Hopkins, TrendMacro calculations





Source: Johns Hopkins, TrendMacro calculations



Source: Johns Hopkins, TrendMacro calculations







Source: Johns Hopkins, TrendMacro calculations

Impact in the BRICs ex-China Cases: 7-day average and daily Deaths: Daily







Source: Johns Hopkins, TrendMacro calculations