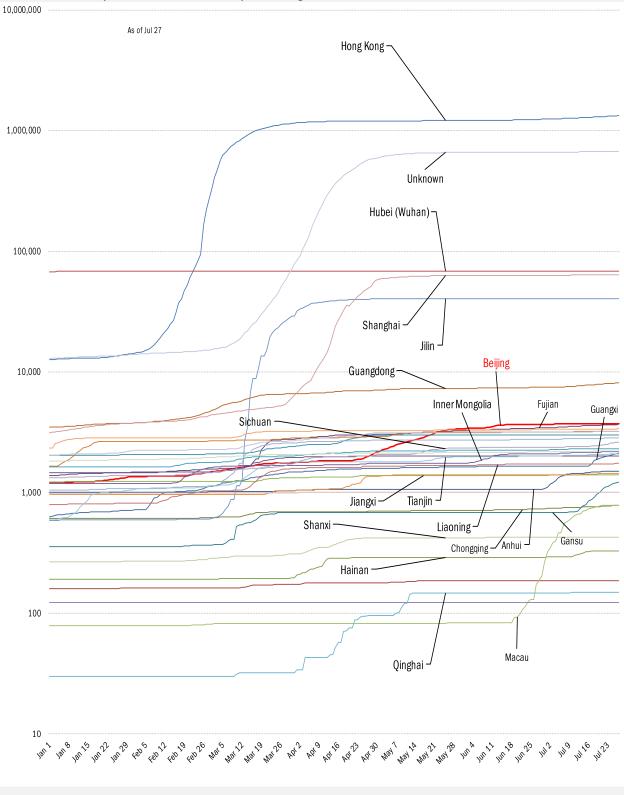

|                                |                  |             |                            |                   |                  |             |       |        |               |

Source: Johns Hopkins, Dept. of Health and Human Services, CDC, TrendMacro calculations

**China provincial** coronavirus <u>case</u> accelerometer... tracking the "zero Covid" curves *Cumulative reported cases this year, log scale: flat line indicates "zero Covid"* 



Source: Johns Hopkins, TrendMacro calculations

| Rolling out the vaccines in the US and the world <u>Updates weekly on Friday</u> |                        |               |          |       |             |       |                |           |                  |                |              |  |
|----------------------------------------------------------------------------------|------------------------|---------------|----------|-------|-------------|-------|----------------|-----------|------------------|----------------|--------------|--|
| Administered                                                                     |                        | lative        |          |       |             |       | To             | day       | Immunity         | Full           | Partial      |  |