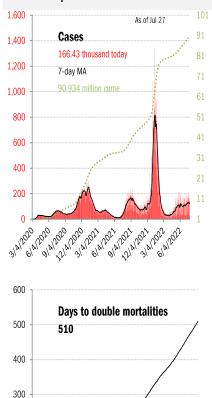

|                        |               | ТΧ       |       |             |       |                | FL        | ] [              | PR             | l            |  |
| 79.3%                                                                            |                        |               | 74.8%    |       |             |       | 80.4%          |           | 95.0%            |                |              |  |
|                                                                                  |                        |               | 62.5%    |       |             |       |                | 67.8%     |                  | 83.7%          |              |  |

#### The demographics of US vaccination



### US deep-dive

1214/2021

















Source: Johns Hopkins, Covid Act Now, TrendMacro calculations



Source: Distributions <u>CDC</u>, Comorbidities <u>CDC</u>, TrendMacro calculations

## Recommended reading

How the CDC Coordinated With Big Tech To Censor

Americans Joseph Simonson

*Free Beacon* July 27, 2022

# Meme of the day



# Retiring Dr. Fauci To Be Honored With 21-Booster Shot Salute

Source: Our beloved clients, **Power Line blog "The Week in Pictures"** and **CTUP** 

# The global coronavirus <u>case</u> accelerometer... tracking the world's infection curves Share of infected population from first day with 100 confirmed cases, log scale













Source: Covid Act Now, TrendMacro calculations

From Ground Zero to the Rio Grande

Cases: 7-day average and daily Deaths: Daily



Source: Johns Ho