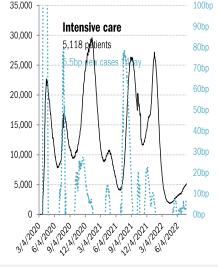

|                        |               | ТΧ       |       |             |       |                | FL        | ] [              | PR             | l            |  |
| 79.3%                                                                            |                        |               | 74.8%    |       |             |       | 80.4%          |           | 95.0%            |                |              |  |
|                                                                                  |                        |               | 62.5%    |       |             |       |                | 67.8%     |                  | 83.7%          |              |  |

#### The demographics of US vaccination



### US deep-dive

1214/2021

















Source: Johns Hopkins, Covid Act Now, TrendMacro calculations



Source: Distributions <u>CDC</u>, Comorbidities <u>CDC</u>, TrendMacro calculations

## Recommended reading

How the CDC Coordinated With Big Tech To Censor

Americans Joseph Simonson

*Free Beacon* July 27, 2022

# Meme of the day



# Retiring Dr. Fauci To Be Honored With 21-Booster Shot Salute

Source: Our beloved clients, **Power Line blog "The Week in Pictures"** and **CTUP** 

# The global coronavirus <u>case</u> accelerometer... tracking the world's infection curves Share of infected population from first day with 100 confirmed cases, log scale













Source: Covid Act Now, TrendMacro calculations

From Ground Zero to the Rio Grande

Cases: 7-day average and daily Deaths: Daily



Source: Johns Hopkins, T