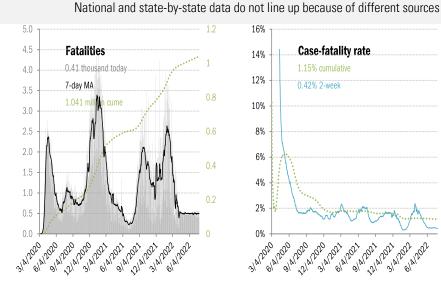

|                        |               | ТΧ       |       |             |       |                | FL        | ] [              | PR             | l            |  |
| 79.3%                                                                            |                        |               | 74.8%    |       |             |       | 80.4%          |           | 95.0%            |                |              |  |
|                                                                                  |                        |               | 62.5%    |       |             |       |                | 67.8%     |                  | 83.7%          |              |  |

#### The demographics of US vaccination



### US deep-dive

1214/2021

















Source: Johns Hopkins, Covid Act Now, TrendMacro calculations



Source: Distributions <u>CDC</u>, Comorbidities <u>CDC</u>, TrendMacro calculations

## Recommended reading

How the CDC Coordinated With Big Tech To Censor

Americans Joseph Simonson

*Free Beacon* July 27, 2022

# Meme of the day



# Retiring Dr. Fauci To Be Honored With 21-Booster Shot Salute

Source: Our beloved clients, **Power Line blog "The Week in Pictures"** and **CTUP** 

# The global coronavirus <u>case</u> accelerometer... tracking the world's infection curves Share of infected population from first day with 100 confirmed cases, log scale













Source: Covid Act Now, TrendMacro calculations

From Ground Zero to the Rio Grande

Cases: 7-day average and daily Deaths: Daily



Source: Johns Hopk