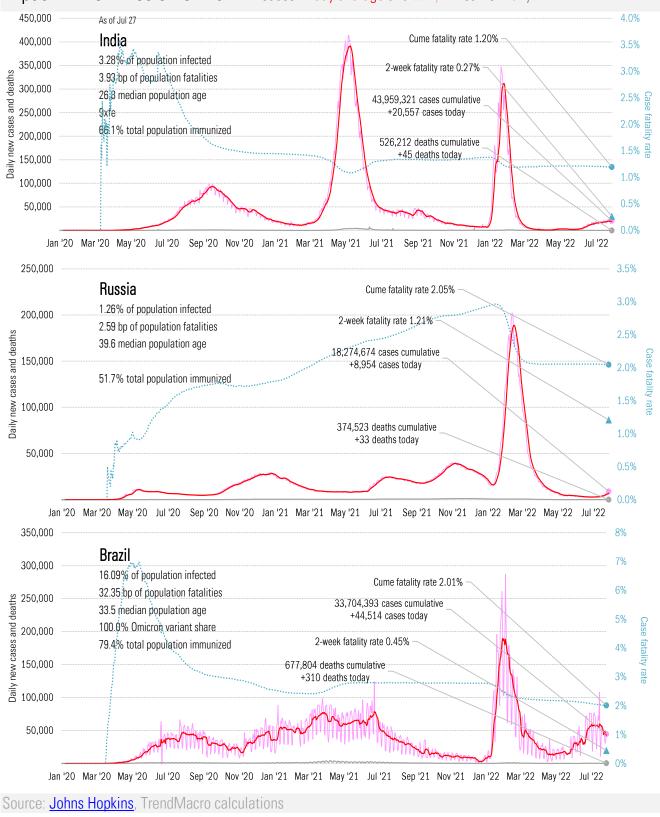

# Retiring Dr. Fauci To Be Honored With 21-Booster Shot Salute

Source: Our beloved clients, **Power Line blog "The Week in Pictures"** and **CTUP** 

# The global coronavirus <u>case</u> accelerometer... tracking the world's infection curves Share of infected population from first day with 100 confirmed cases, log scale













Source: Covid Act Now, TrendMacro calculations

From Ground Zero to the Rio Grande

Cases: 7-day average and daily Deaths: Daily



Source: Johns Hopkins, TrendMacro calculations



Source: Johns Hopkins, TrendMacro calculations





Source: Johns Hopkins, TrendMacro calculations



Source: Johns Hopkins, TrendMacro calculations







Source: Johns Hopkins, TrendMacro calculations

Impact in the BRICs ex-China Cases: 7-day average and daily Deaths: Daily







Source: Johns Hopkins, TrendMacro calculations