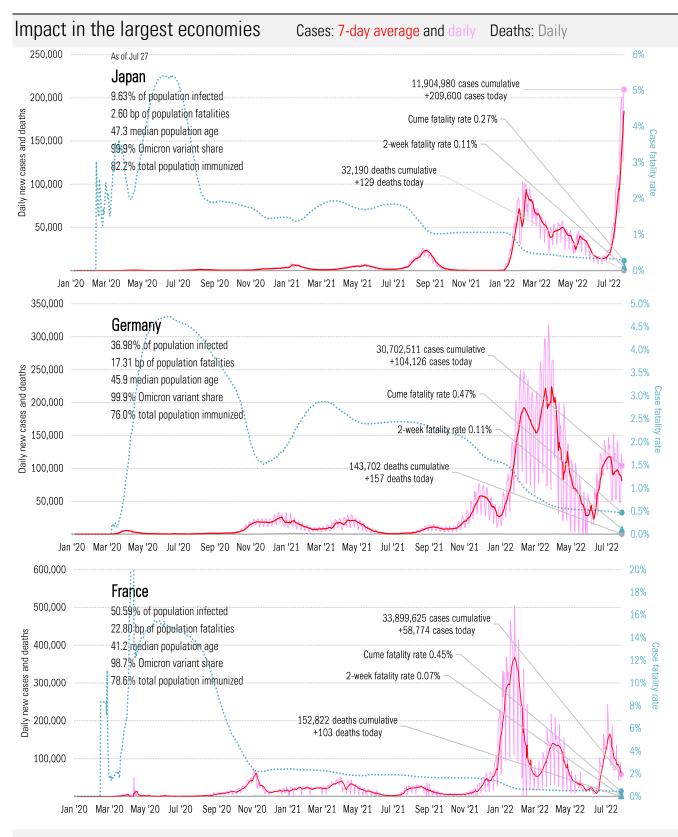

C</u>, TrendMacro calculations

## Recommended reading

How the CDC Coordinated With Big Tech To Censor

Americans Joseph Simonson

*Free Beacon* July 27, 2022

# Meme of the day



# Retiring Dr. Fauci To Be Honored With 21-Booster Shot Salute

Source: Our beloved clients, **Power Line blog "The Week in Pictures"** and **CTUP** 

# The global coronavirus <u>case</u> accelerometer... tracking the world's infection curves Share of infected population from first day with 100 confirmed cases, log scale













Source: Covid Act Now, TrendMacro calculations

From Ground Zero to the Rio Grande

Cases: 7-day average and daily Deaths: Daily



Source: Johns Hopkins, TrendMacro calculations



Source: Johns Hopkins, TrendMacro calculations





Source: Johns Hopkins, TrendMacro calculations



Source: Johns Hopkins, TrendMacro calculations







Source: Johns Hopkins, TrendMacro calculations

Impact in the BRICs ex-China Cases: 7-day average and daily Deaths: Daily







Source: Johns Hopkins, TrendMacro calculations