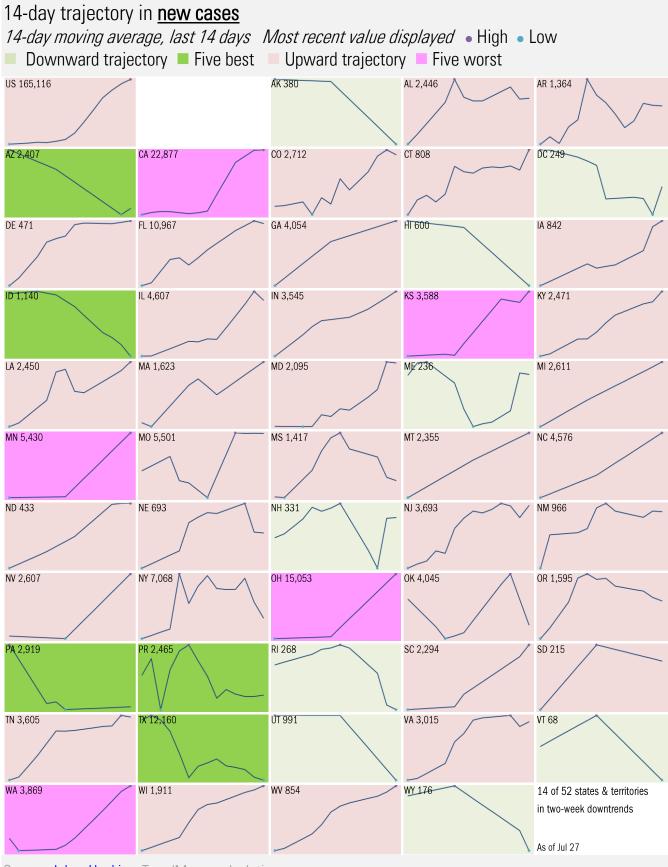

| 67.8%     |                  | 83.7%          |              |  |

#### The demographics of US vaccination



### US deep-dive

1214/2021

















Source: Johns Hopkins, Covid Act Now, TrendMacro calculations



Source: Distributions <u>CDC</u>, Comorbidities <u>CDC</u>, TrendMacro calculations

## Recommended reading

How the CDC Coordinated With Big Tech To Censor

Americans Joseph Simonson

*Free Beacon* July 27, 2022

# Meme of the day



# Retiring Dr. Fauci To Be Honored With 21-Booster Shot Salute

Source: Our beloved clients, **Power Line blog "The Week in Pictures"** and **CTUP** 

# The global coronavirus <u>case</u> accelerometer... tracking the world's infection curves Share of infected population from first day with 100 confirmed cases, log scale













Source: Covid Act Now, TrendMacro calculations

From Ground Zero to the Rio Grande

Cases: 7-day average and daily Deaths: Daily



Source: Johns Hopkins, TrendMacro calculations



Source: Johns Hopkins, TrendMacro calculations





Source: Johns Hopkins, TrendMacro calculations



Source: Johns Hopkins, TrendMacro calculations







Source: Johns Hopkins, TrendMacro calculations

Impact in the BRICs ex-China Cases: 7-day average and daily Deaths: Daily







Source: Johns Hopkins, TrendMacro calculations