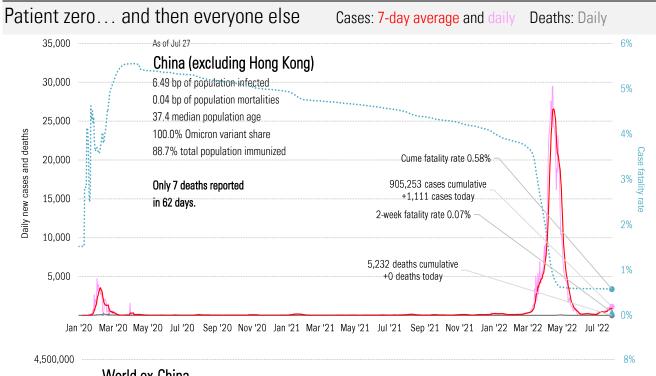

ource: Distributions <u>CDC</u>, Comorbidities <u>CDC</u>, TrendMacro calculations

## Recommended reading

How the CDC Coordinated With Big Tech To Censor

Americans Joseph Simonson

*Free Beacon* July 27, 2022

# Meme of the day



# Retiring Dr. Fauci To Be Honored With 21-Booster Shot Salute

Source: Our beloved clients, **Power Line blog "The Week in Pictures"** and **CTUP** 

# The global coronavirus <u>case</u> accelerometer... tracking the world's infection curves Share of infected population from first day with 100 confirmed cases, log scale













Source: Covid Act Now, TrendMacro calculations

From Ground Zero to the Rio Grande

Cases: 7-day average and daily Deaths: Daily



Source: Johns Hopkins, TrendMacro calculations



Source: Johns Hopkins, TrendMacro calculations





Source: Johns Hopkins, TrendMacro calculations



Source: Johns Hopkins, TrendMacro calculations







Source: Johns Hopkins, TrendMacro calculations

Impact in the BRICs ex-China Cases: 7-day average and daily Deaths: Daily







Source: Johns Hopkins, TrendMacro calculations