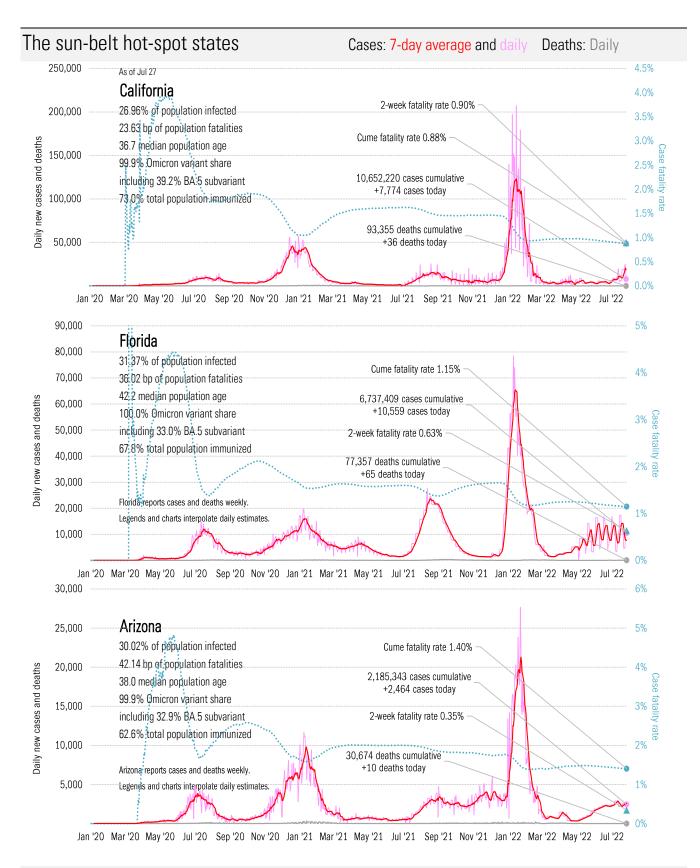

pkins, Covid Act Now, TrendMacro calculations



Source: Distributions <u>CDC</u>, Comorbidities <u>CDC</u>, TrendMacro calculations

## Recommended reading

How the CDC Coordinated With Big Tech To Censor

Americans Joseph Simonson

*Free Beacon* July 27, 2022

# Meme of the day



# Retiring Dr. Fauci To Be Honored With 21-Booster Shot Salute

Source: Our beloved clients, **Power Line blog "The Week in Pictures"** and **CTUP** 

# The global coronavirus <u>case</u> accelerometer... tracking the world's infection curves Share of infected population from first day with 100 confirmed cases, log scale













Source: Covid Act Now, TrendMacro calculations

From Ground Zero to the Rio Grande

Cases: 7-day average and daily Deaths: Daily



Source: Johns Hopkins, TrendMacro calculations



Source: Johns Hopkins, TrendMacro calculations





Source: Johns Hopkins, TrendMacro calculations



Source: Johns Hopkins, TrendMacro calculations







Source: Johns Hopkins, TrendMacro calculations

Impact in the BRICs ex-China Cases: 7-day average and daily Deaths: Daily







Source: Johns Hopkins, TrendMacro calculations