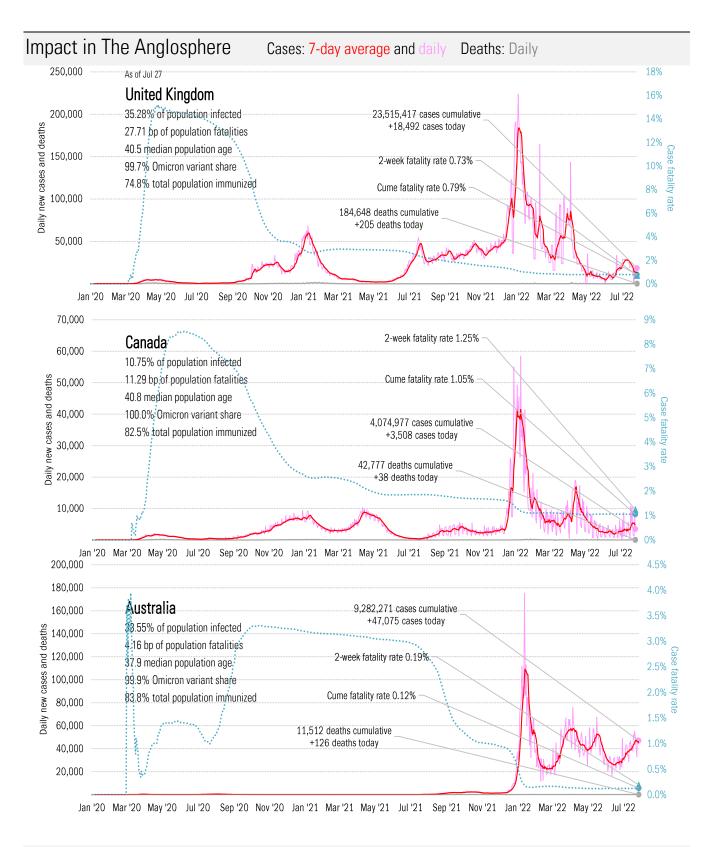

ding

How the CDC Coordinated With Big Tech To Censor

Americans Joseph Simonson

*Free Beacon* July 27, 2022

# Meme of the day



# Retiring Dr. Fauci To Be Honored With 21-Booster Shot Salute

Source: Our beloved clients, **Power Line blog "The Week in Pictures"** and **CTUP** 

# The global coronavirus <u>case</u> accelerometer... tracking the world's infection curves Share of infected population from first day with 100 confirmed cases, log scale













Source: Covid Act Now, TrendMacro calculations

From Ground Zero to the Rio Grande

Cases: 7-day average and daily Deaths: Daily



Source: Johns Hopkins, TrendMacro calculations



Source: Johns Hopkins, TrendMacro calculations





Source: Johns Hopkins, TrendMacro calculations



Source: Johns Hopkins, TrendMacro calculations







Source: Johns Hopkins, TrendMacro calculations

Impact in the BRICs ex-China Cases: 7-day average and daily Deaths: Daily







Source: Johns Hopkins, TrendMacro calculations