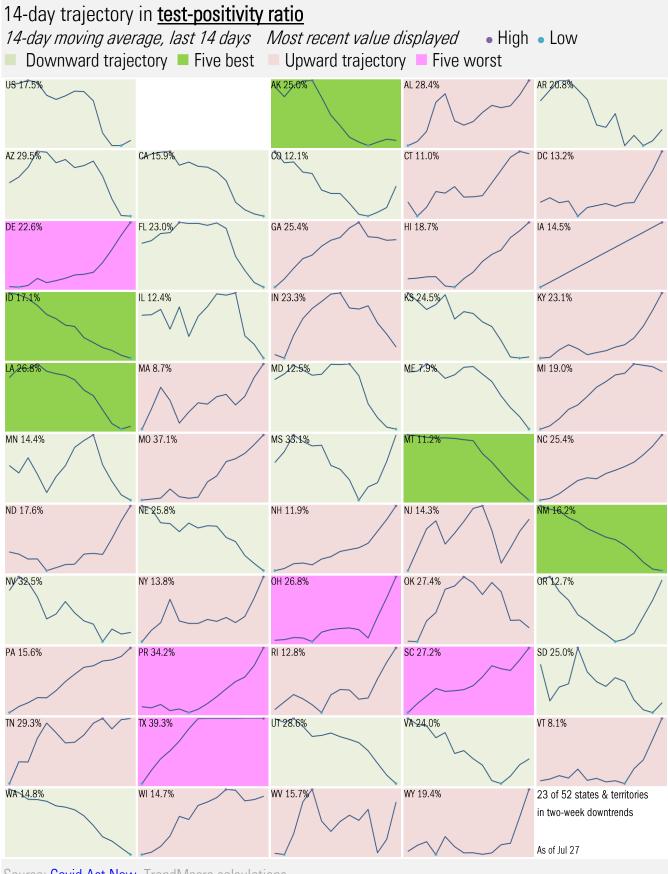

| 67.8%     |                  | 83.7%          |              |  |

#### The demographics of US vaccination



### US deep-dive

1214/2021

















Source: Johns Hopkins, Covid Act Now, TrendMacro calculations



Source: Distributions <u>CDC</u>, Comorbidities <u>CDC</u>, TrendMacro calculations

## Recommended reading

How the CDC Coordinated With Big Tech To Censor

Americans Joseph Simonson

*Free Beacon* July 27, 2022

# Meme of the day



# Retiring Dr. Fauci To Be Honored With 21-Booster Shot Salute

Source: Our beloved clients, **Power Line blog "The Week in Pictures"** and **CTUP** 

# The global coronavirus <u>case</u> accelerometer... tracking the world's infection curves Share of infected population from first day with 100 confirmed cases, log scale













Source: Covid Act Now, TrendMacro calculations

From Ground Zero to the Rio Grande

Cases: 7-day average and daily Deaths: Daily



Source: Johns Hopkins, TrendMacro calculations



Source: Johns Hopkins, TrendMacro calculations





Source: Johns Hopkins, TrendMacro calculations



Source: Johns Hopkins, TrendMacro calculations







Source: Johns Hopkins, TrendMacro calculations

Impact in the BRICs ex-China Cases: 7-day average and daily Deaths: Daily







Source: Johns Hopkins, TrendMacro calculations