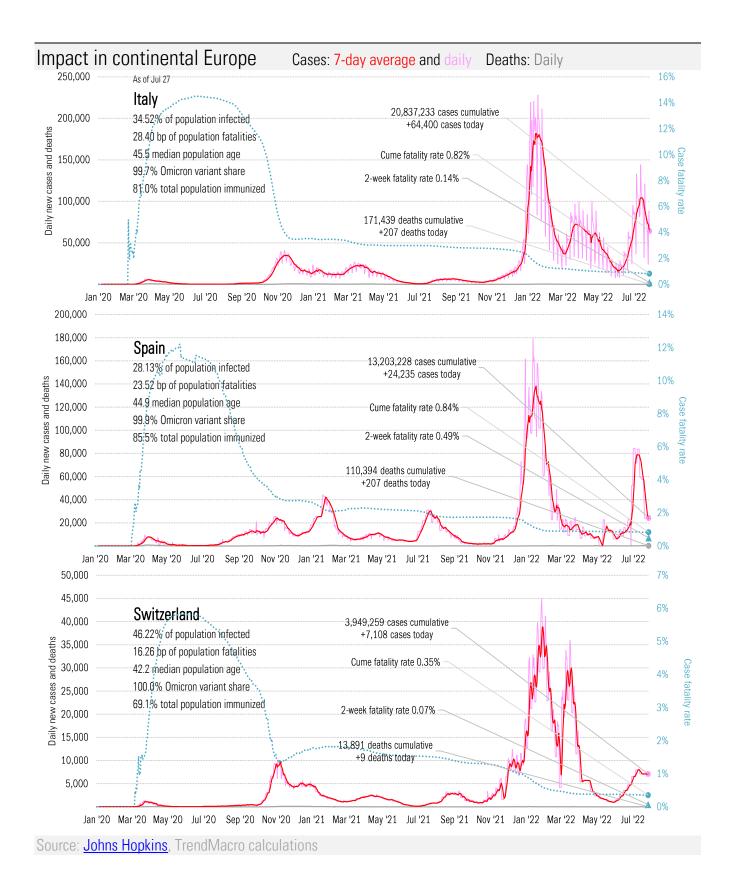

ng

How the CDC Coordinated With Big Tech To Censor

Americans Joseph Simonson

*Free Beacon* July 27, 2022

# Meme of the day



# Retiring Dr. Fauci To Be Honored With 21-Booster Shot Salute

Source: Our beloved clients, **Power Line blog "The Week in Pictures"** and **CTUP** 

# The global coronavirus <u>case</u> accelerometer... tracking the world's infection curves Share of infected population from first day with 100 confirmed cases, log scale













Source: Covid Act Now, TrendMacro calculations

From Ground Zero to the Rio Grande

Cases: 7-day average and daily Deaths: Daily



Source: Johns Hopkins, TrendMacro calculations



Source: Johns Hopkins, TrendMacro calculations





Source: Johns Hopkins, TrendMacro calculations



Source: Johns Hopkins, TrendMacro calculations







Source: Johns Hopkins, TrendMacro calculations

Impact in the BRICs ex-China Cases: 7-day average and daily Deaths: Daily







Source: Johns Hopkins, TrendMacro calculations