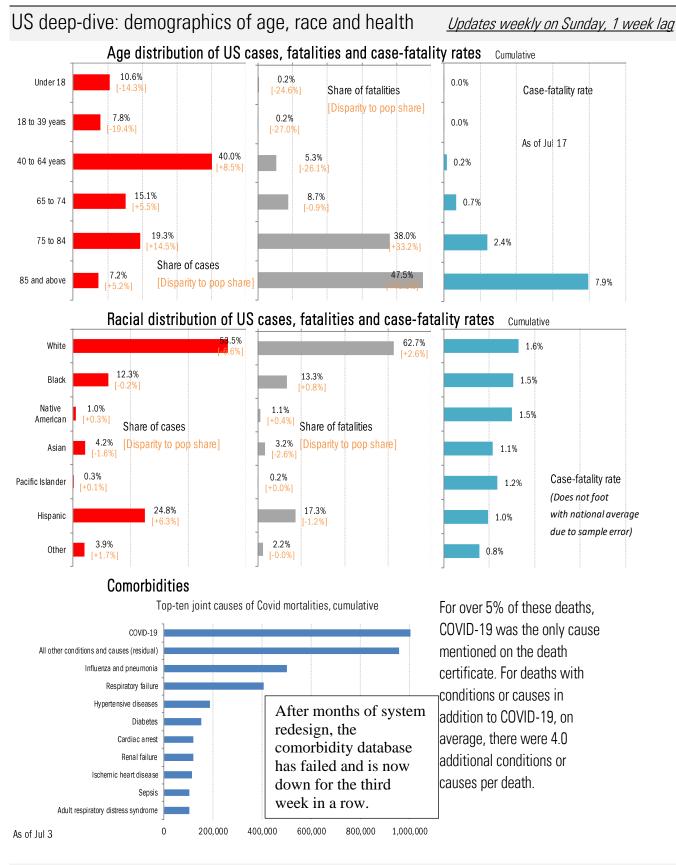

|               | ТΧ       |       |             |       |                | FL        | ] [              | PR             | l            |  |
| 79.3%                                                                            |                        |               | 74.8%    |       |             |       | 80.4%          |           | 95.0%            |                |              |  |
|                                                                                  |                        |               | 62.5%    |       |             |       |                | 67.8%     |                  | 83.7%          |              |  |

#### The demographics of US vaccination



### US deep-dive

1214/2021

















Source: Johns Hopkins, Covid Act Now, TrendMacro calculations



Source: Distributions <u>CDC</u>, Comorbidities <u>CDC</u>, TrendMacro calculations

## Recommended reading

How the CDC Coordinated With Big Tech To Censor

Americans Joseph Simonson

*Free Beacon* July 27, 2022

# Meme of the day



# Retiring Dr. Fauci To Be Honored With 21-Booster Shot Salute

Source: Our beloved clients, **Power Line blog "The Week in Pictures"** and **CTUP** 

# The global coronavirus <u>case</u> accelerometer... tracking the world's infection curves Share of infected population from first day with 100 confirmed cases, log scale













Source: Covid Act Now, TrendMacro calculations

From Ground Zero to the Rio Grande

Cases: 7-day average and daily Deaths: Daily



Source: Johns Hopkins, TrendMacro calculations



Source: Johns Hopkins, TrendMacro calculation