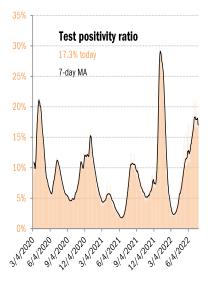

|                        |               | ТΧ       |       |             |       |                | FL        | ] [              | PR             | l            |  |
| 79.3%                                                                            |                        |               | 74.8%    |       |             |       | 80.4%          |           | 95.0%            |                |              |  |
|                                                                                  |                        |               | 62.5%    |       |             |       |                | 67.8%     |                  | 83.7%          |              |  |

#### The demographics of US vaccination



### US deep-dive

1214/2021

















Source: Johns Hopkins, Covid Act Now, TrendMacro calculations



Source: Distributions <u>CDC</u>, Comorbidities <u>CDC</u>, TrendMacro calculations

## Recommended reading

How the CDC Coordinated With Big Tech To Censor

Americans Joseph Simonson

*Free Beacon* July 27, 2022

# Meme of the day



# Retiring Dr. Fauci To Be Honored With 21-Booster Shot Salute

Source: Our beloved clients, **Power Line blog "The Week in Pictures"** and **CTUP** 

# The global coronavirus <u>case</u> accelerometer... tracking the world's infection curves Share of infected population from first day with 100 confirmed cases, log scale













Source: Covid Act Now, TrendMacro calculations

From Ground Zero to the Rio Grande

Cases: 7-day average and daily Deaths: Daily



Source: Johns Hopkins, Trend