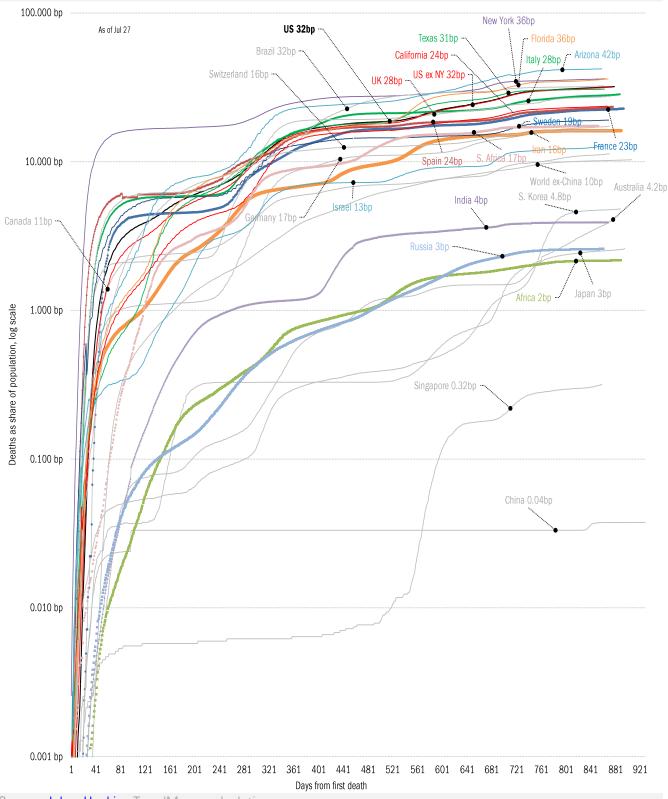

| 67.8%     |                  | 83.7%          |              |  |

#### The demographics of US vaccination



### US deep-dive

1214/2021

















Source: Johns Hopkins, Covid Act Now, TrendMacro calculations



Source: Distributions <u>CDC</u>, Comorbidities <u>CDC</u>, TrendMacro calculations

## Recommended reading

How the CDC Coordinated With Big Tech To Censor

Americans Joseph Simonson

*Free Beacon* July 27, 2022

# Meme of the day



# Retiring Dr. Fauci To Be Honored With 21-Booster Shot Salute

Source: Our beloved clients, **Power Line blog "The Week in Pictures"** and **CTUP** 

# The global coronavirus <u>case</u> accelerometer... tracking the world's infection curves Share of infected population from first day with 100 confirmed cases, log scale













Source: Covid Act Now, TrendMacro calculations

From Ground Zero to the Rio Grande

Cases: 7-day average and daily Deaths: Daily



Source: Johns Hopkins, TrendMacro calculations



Source: Johns Hopkins, TrendMacro calculations





Source: Johns Hopkins, TrendMacro calculations



Source: Johns Hopkins, TrendMacro calculations







Source: Johns Hopkins, TrendMacro calculations

Impact in the BRICs ex-China Cases: 7-day average and daily Deaths: Daily







Source: Johns Hopkins, TrendMacro calculations