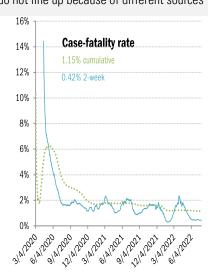

|                        |               | ТΧ       |       |             |       |                | FL        | ] [              | PR             | l            |  |
| 79.3%                                                                            |                        |               | 74.8%    |       |             |       | 80.4%          |           | 95.0%            |                |              |  |
|                                                                                  |                        |               | 62.5%    |       |             |       |                | 67.8%     |                  | 83.7%          |              |  |

#### The demographics of US vaccination



### US deep-dive

1214/2021

















Source: Johns Hopkins, Covid Act Now, TrendMacro calculations



Source: Distributions <u>CDC</u>, Comorbidities <u>CDC</u>, TrendMacro calculations

## Recommended reading

How the CDC Coordinated With Big Tech To Censor

Americans Joseph Simonson

*Free Beacon* July 27, 2022

# Meme of the day



# Retiring Dr. Fauci To Be Honored With 21-Booster Shot Salute

Source: Our beloved clients, **Power Line blog "The Week in Pictures"** and **CTUP** 

# The global coronavirus <u>case</u> accelerometer... tracking the world's infection curves Share of infected population from first day with 100 confirmed cases, log scale













Source: Covid Act Now, TrendMacro calculations

From Ground Zero to the Rio Grande

Cases: 7-day average and daily Deaths: Daily



Source: Johns Hopkins, Tre