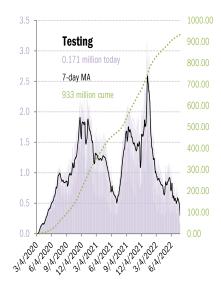

|                        |               | ТΧ       |       |             |       |                | FL        | ] [              | PR             | l            |  |
| 79.3%                                                                            |                        |               | 74.8%    |       |             |       | 80.4%          |           | 95.0%            |                |              |  |
|                                                                                  |                        |               | 62.5%    |       |             |       |                | 67.8%     |                  | 83.7%          |              |  |

#### The demographics of US vaccination



### US deep-dive

1214/2021

















Source: Johns Hopkins, Covid Act Now, TrendMacro calculations



Source: Distributions <u>CDC</u>, Comorbidities <u>CDC</u>, TrendMacro calculations

## Recommended reading

How the CDC Coordinated With Big Tech To Censor

Americans Joseph Simonson

*Free Beacon* July 27, 2022

# Meme of the day



# Retiring Dr. Fauci To Be Honored With 21-Booster Shot Salute

Source: Our beloved clients, **Power Line blog "The Week in Pictures"** and **CTUP** 

# The global coronavirus <u>case</u> accelerometer... tracking the world's infection curves Share of infected population from first day with 100 confirmed cases, log scale













Source: Covid Act Now, TrendMacro calculations

From Ground Zero to the Rio Grande

Cases: 7-day average and daily Deaths: Daily



Source: Johns Hopkin