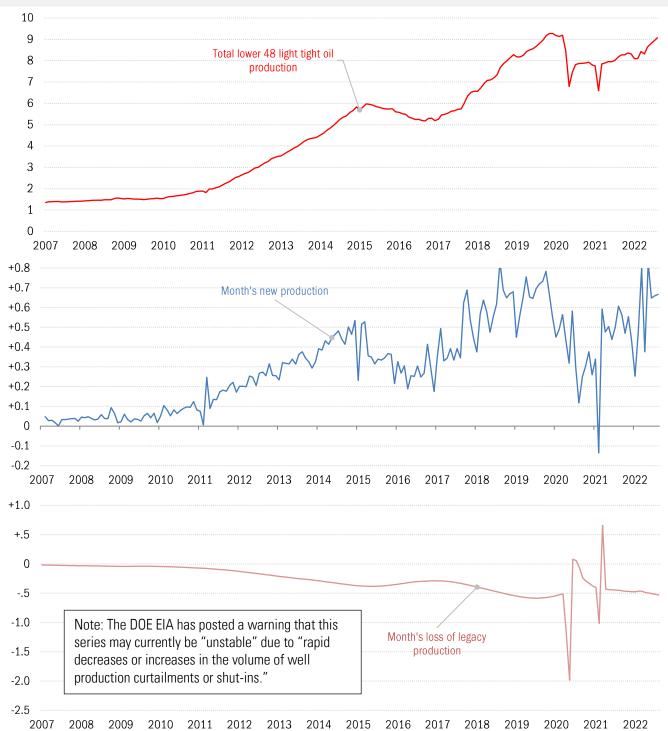

## Doing a lot more... New-well oil production per rig, major US shale plays, barrels/day

Source: DOE EIA Drilling Productivity Report, TrendMacro calculations

Source: DOE EIA Drilling Productivity Report, Baker Hughes, TrendMacro calculations