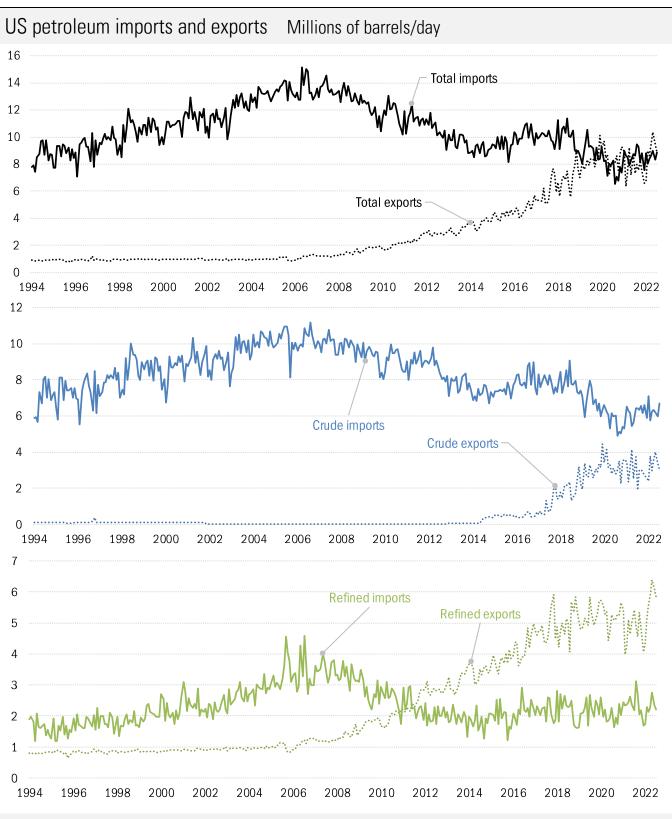

## Millions of barrels/day

Source: Bloomberg News, TrendMacro calculations

Source: DOE EIA Short Term Energy Outlook, TrendMacro calculations

Source: DOE EIA Weekly Petroleum Status Report, Weekly Retail Gasoline Survey, TrendMacro calculations