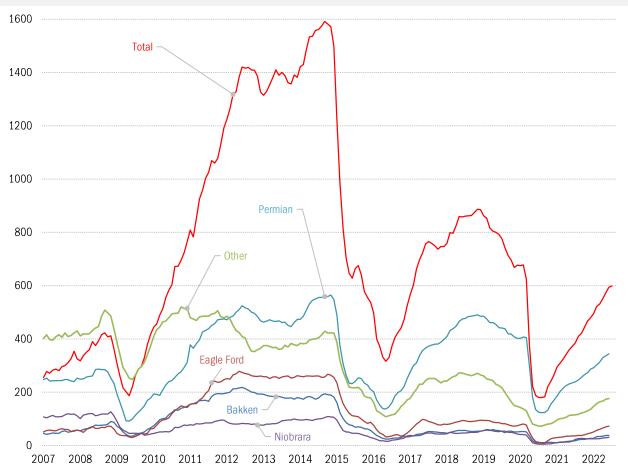

Source: DOE EIA Drilling Productivity Report, TrendMacro calculations

Source: DOE EIA Drilling Productivity Report, TrendMacro calculations