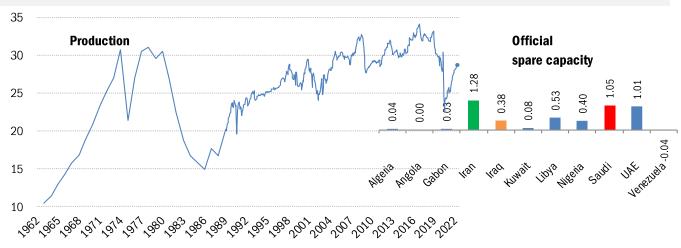

## Millions of barrels/day

Source: Bloomberg News, TrendMacro calculations

Source: DOE EIA Short Term Energy Outlook, TrendMacro calculations

Source: DOE EIA Weekly Petroleum Status Report, Weekly Retail Gasoline Survey, TrendMacro calculations