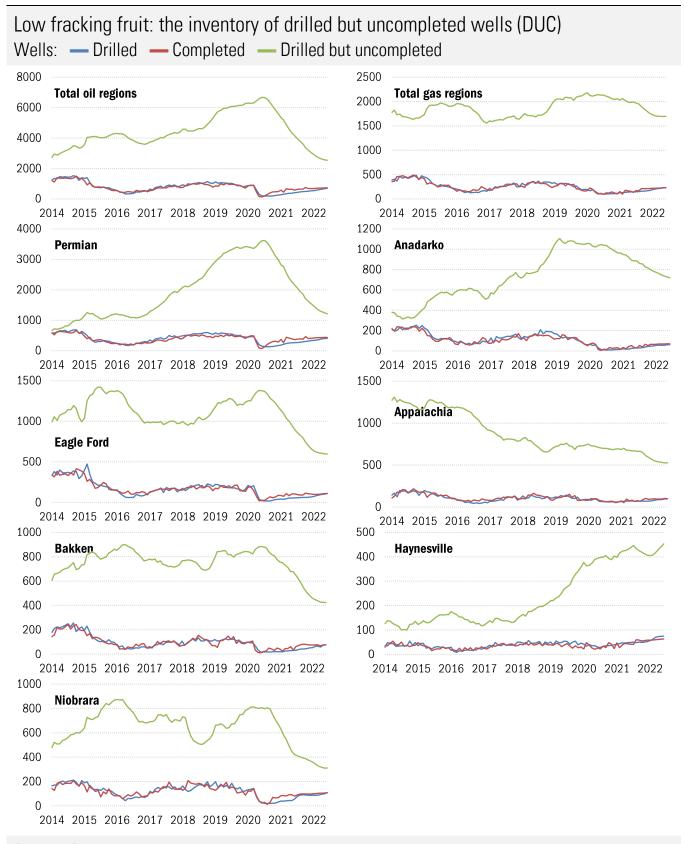

Source: DOE EIA Drilling Productivity Report, TrendMacro calculations

Source: DOE EIA Drilling Productivity Report, TrendMacro calculations