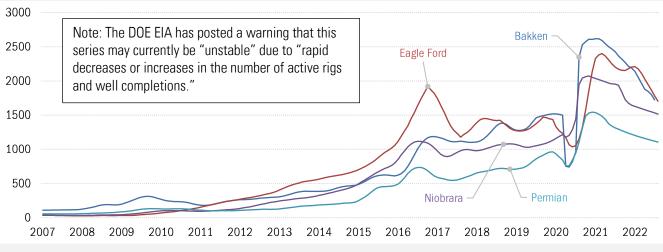

## Data Insights: Oil

Monday, July 18, 2022

The light tight oil revolution -- the rollover, the recovery and the lockdown Production in major US shale plays, millions of barrels/day

Source: DOE EIA Drilling Productivity Report, TrendMacro calculations