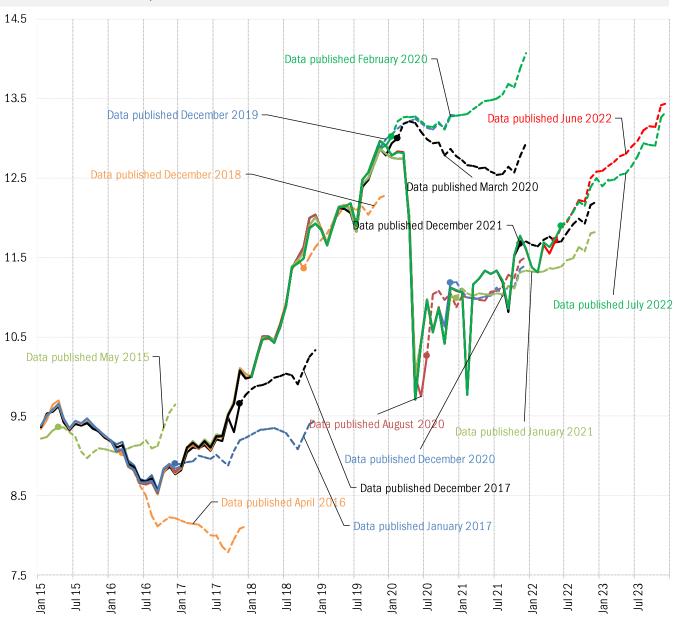

## Millions of barrels/day

Source: Bloomberg News, TrendMacro calculations

Source: DOE EIA Short Term Energy Outlook, TrendMacro calculations

Source: DOE EIA Weekly Petroleum Status Report, Weekly Retail Gasoline Survey, TrendMacro calculations