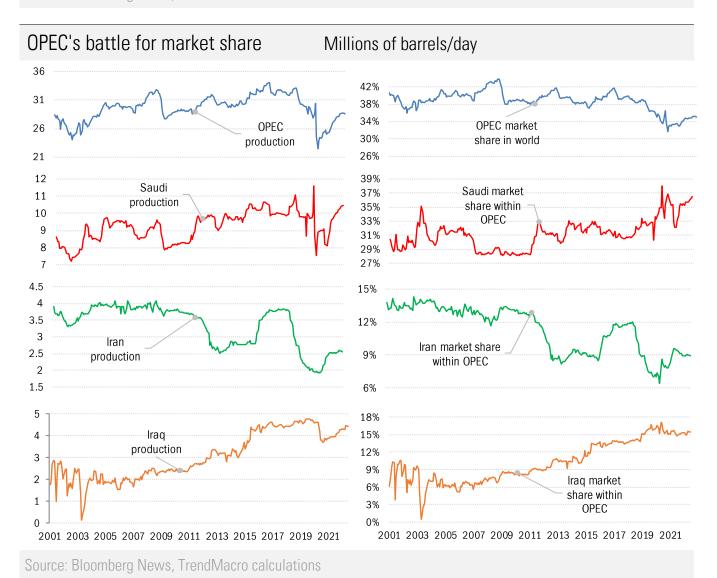

## Millions of barrels/day

Source: Bloomberg News, TrendMacro calculations

Source: DOE EIA Short Term Energy Outlook, TrendMacro calculations

Source: DOE EIA Weekly Petroleum Status Report, Weekly Retail Gasoline Survey, TrendMacro calculations