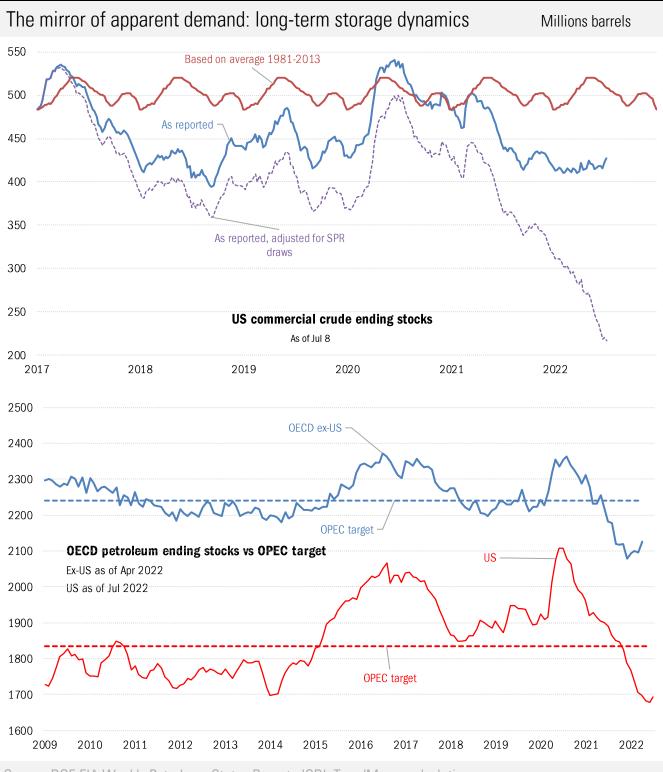

## Millions of barrels/day

Source: Bloomberg News, TrendMacro calculations

Source: DOE EIA Short Term Energy Outlook, TrendMacro calculations

Source: DOE EIA Weekly Petroleum Status Report, Weekly Retail Gasoline Survey, TrendMacro calculations