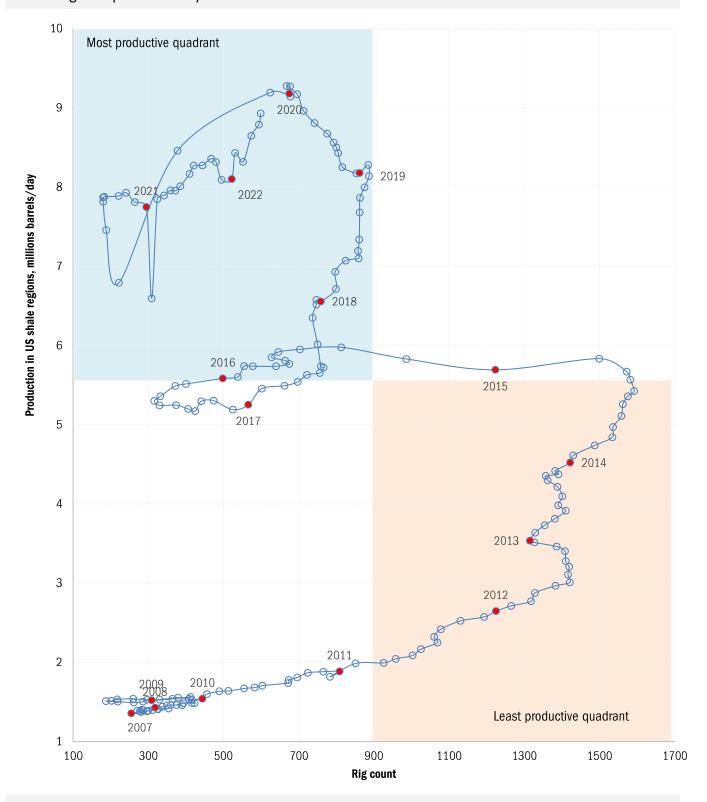

## Flooding the productivity zone

Source: DOE EIA Drilling Productivity Report, TrendMacro calculations

Source: DOE EIA Short Term Energy Outlook, Drilling Productivity Report, TrendMacro calculations

Source: DOE EIA Short Term Energy Outlook, TrendMacro calculations