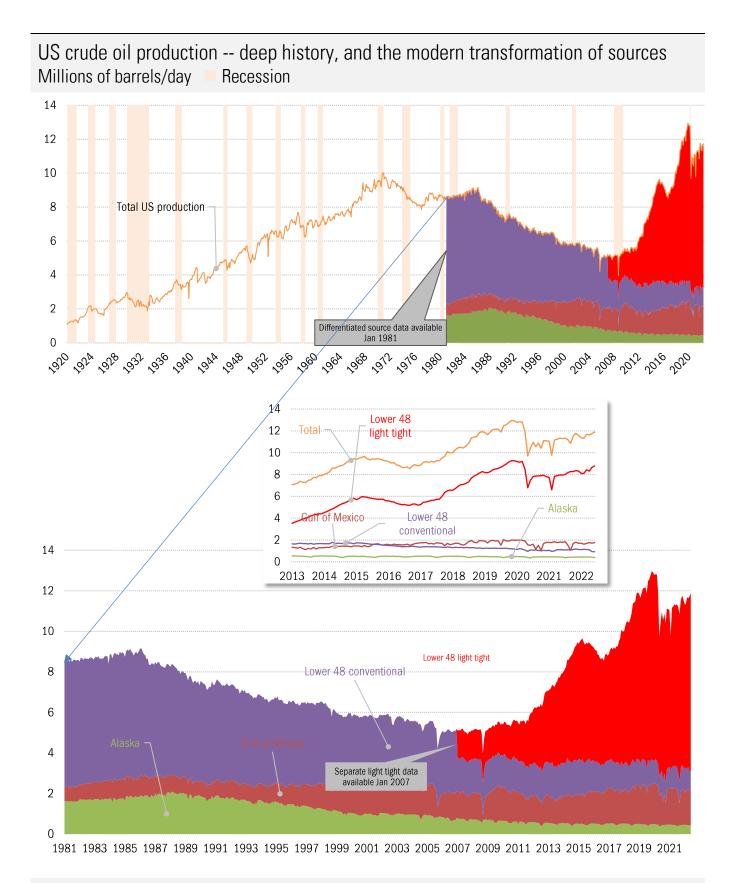

## Doing a lot more... New-well oil production per rig, major US shale plays, barrels/day

Source: DOE EIA Drilling Productivity Report, TrendMacro calculations

Source: DOE EIA Drilling Productivity Report, Baker Hughes, TrendMacro calculations