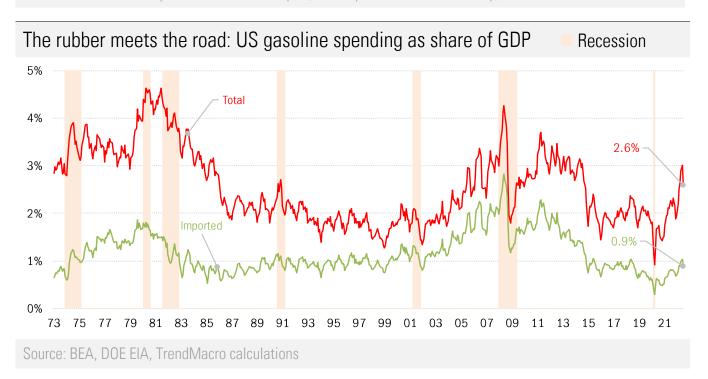

## Millions of barrels/day

Source: Bloomberg News, TrendMacro calculations

Source: DOE EIA Short Term Energy Outlook, TrendMacro calculations

Source: DOE EIA Weekly Petroleum Status Report, Weekly Retail Gasoline Survey, TrendMacro calculations