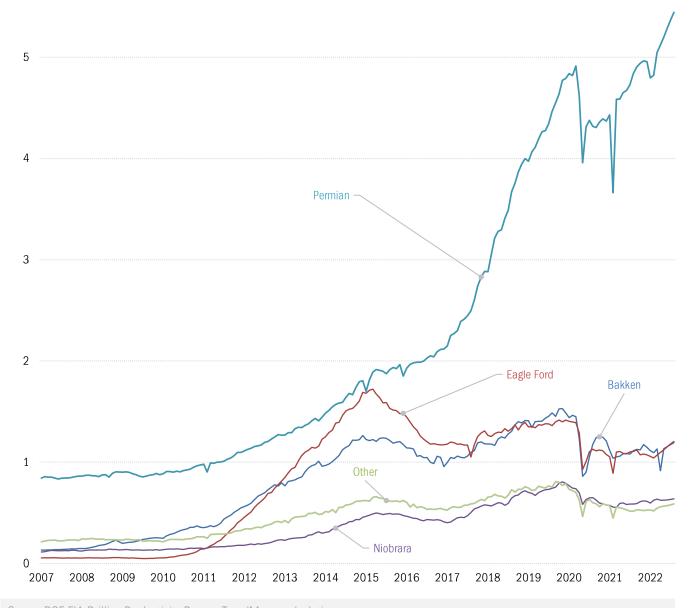

## Data Insights: Oil

Monday, July 18, 2022

The light tight oil revolution -- the rollover, the recovery and the lockdown Production in major US shale plays, millions of barrels/day

Source: DOE EIA Drilling Productivity Report, TrendMacro calculations