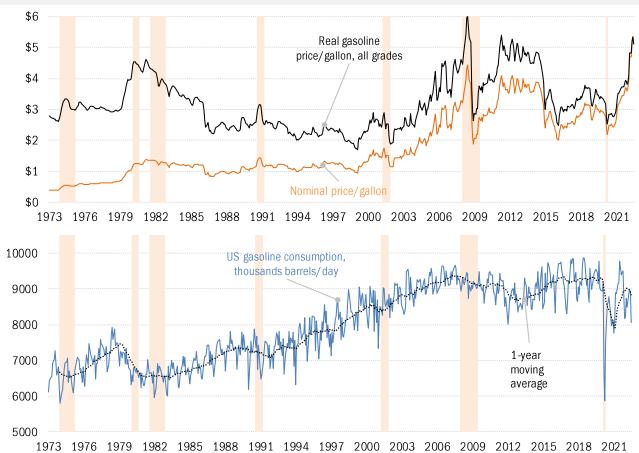

## Millions of barrels/day

Source: Bloomberg News, TrendMacro calculations

Source: DOE EIA Short Term Energy Outlook, TrendMacro calculations

Source: DOE EIA Weekly Petroleum Status Report, Weekly Retail Gasoline Survey, TrendMacro calculations