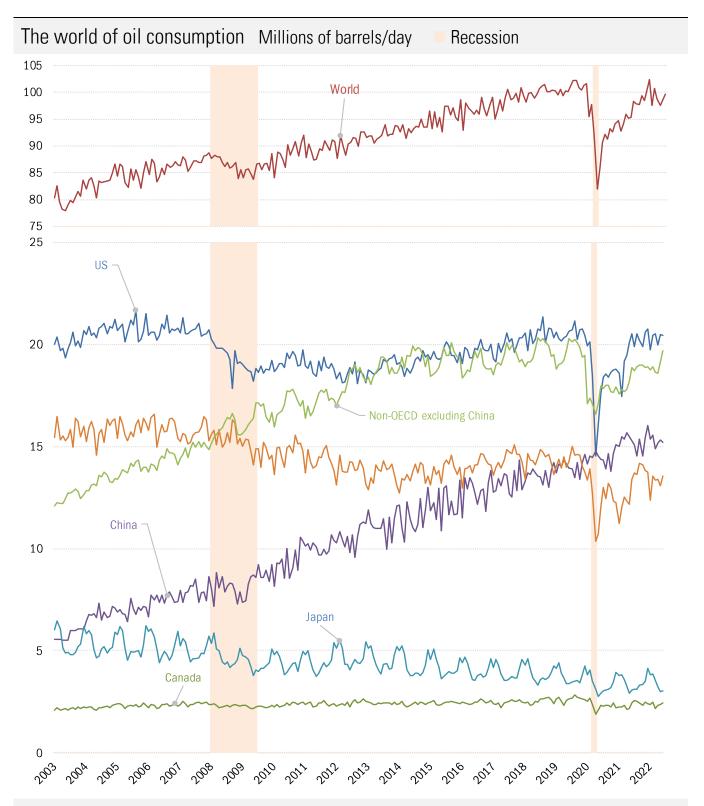

## Millions of barrels/day

Source: Bloomberg News, TrendMacro calculations

Source: DOE EIA Short Term Energy Outlook, TrendMacro calculations

Source: DOE EIA Weekly Petroleum Status Report, Weekly Retail Gasoline Survey, TrendMacro calculations