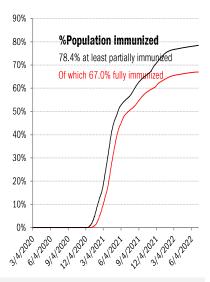

### Cases: 7-day average and daily Deaths: Daily

| The ten worst US states                  |                                                                                                                                 |                                                                                                                                                                                                                                                                                                                                                                                                                                                                                                                                                                                                                                                                                                                                                                                                                                                                                                                                                                                                                                                                                                                                                                                                                                                                                                                                                                                                                                                                                                                                                                                                                                                                                                                                                                                                                                                                                                                                                                                                                                                                                                                                   |                          |                                       |                                             |                                                  |                                                   |                      |                                      |                      |                                   |                           |                          |                                      |  |
|------------------------------------------|---------------------------------------------------------------------------------------------------------------------------------|-----------------------------------------------------------------------------------------------------------------------------------------------------------------------------------------------------------------------------------------------------------------------------------------------------------------------------------------------------------------------------------------------------------------------------------------------------------------------------------------------------------------------------------------------------------------------------------------------------------------------------------------------------------------------------------------------------------------------------------------------------------------------------------------------------------------------------------------------------------------------------------------------------------------------------------------------------------------------------------------------------------------------------------------------------------------------------------------------------------------------------------------------------------------------------------------------------------------------------------------------------------------------------------------------------------------------------------------------------------------------------------------------------------------------------------------------------------------------------------------------------------------------------------------------------------------------------------------------------------------------------------------------------------------------------------------------------------------------------------------------------------------------------------------------------------------------------------------------------------------------------------------------------------------------------------------------------------------------------------------------------------------------------------------------------------------------------------------------------------------------------------|--------------------------|---------------------------------------|---------------------------------------------|--------------------------------------------------|---------------------------------------------------|----------------------|--------------------------------------|----------------------|-----------------------------------|---------------------------|--------------------------|--------------------------------------|--|
| New cas                                  | æs                                                                                                                              | New deat                                                                                                                                                                                                                                                                                                                                                                                                                                                                                                                                                                                                                                                                                                                                                                                                                                                                                                                                                                                                                                                                                                                                                                                                                                                                                                                                                                                                                                                                                                                                                                                                                                                                                                                                                                                                                                                                                                                                                                                                                                                                                                                          | ths                      | Newinh                                | nospital                                    | Qume o                                           |                                                   | Qume d               |                                      |                      | n hospital                        | Hospital                  |                          | ICU use                              |  |
| fat<br>too                               | US state case and<br>fatality data distorted<br>today due to<br>weekend delays.                                                 |                                                                                                                                                                                                                                                                                                                                                                                                                                                                                                                                                                                                                                                                                                                                                                                                                                                                                                                                                                                                                                                                                                                                                                                                                                                                                                                                                                                                                                                                                                                                                                                                                                                                                                                                                                                                                                                                                                                                                                                                                                                                                                                                   |                          | TX<br>CA<br>NY<br>CO                  | 687<br>788<br>381<br>164                    | TX                                               | 10,274,349<br>7,287,082<br>6,552,468<br>5,665,385 | CA<br>TX<br>FL<br>NY | 92,629<br>88,850<br>76,229<br>69,799 | TX<br>CA<br>FL<br>NY | 455,964                           | WA<br>MA                  | 91%<br>90%<br>87%<br>86% | RI 85%<br>TX 83%<br>NE 83%<br>WA 82% |  |
| AZ<br>FR                                 | 2,885<br>2,499                                                                                                                  | NJ<br>AK                                                                                                                                                                                                                                                                                                                                                                                                                                                                                                                                                                                                                                                                                                                                                                                                                                                                                                                                                                                                                                                                                                                                                                                                                                                                                                                                                                                                                                                                                                                                                                                                                                                                                                                                                                                                                                                                                                                                                                                                                                                                                                                          | 8<br>0                   | FL<br>LA                              | 711<br>156                                  | IL<br>PA                                         |                                                   | PA<br>CH             | 45,821<br>38,920                     | GA<br>CH             | 211,326<br>201,175                | MO                        | 84%<br>83%               | MA 82%<br>NM 81%                     |  |
| AR<br>CT                                 | 1,450<br>803                                                                                                                    | AL<br>AR                                                                                                                                                                                                                                                                                                                                                                                                                                                                                                                                                                                                                                                                                                                                                                                                                                                                                                                                                                                                                                                                                                                                                                                                                                                                                                                                                                                                                                                                                                                                                                                                                                                                                                                                                                                                                                                                                                                                                                                                                                                                                                                          | 0<br>0                   | AL<br>AZ                              | 131<br>140                                  | NC<br>CH                                         |                                                   | GA<br>IL             | 38,685<br>38,660                     | PA<br>IL             | 188,273<br>170,260                | MD                        | 83%<br>83%               | NC 81%<br>NV 81%                     |  |
| ME<br>AK                                 | 202<br>0                                                                                                                        | AS<br>CA                                                                                                                                                                                                                                                                                                                                                                                                                                                                                                                                                                                                                                                                                                                                                                                                                                                                                                                                                                                                                                                                                                                                                                                                                                                                                                                                                                                                                                                                                                                                                                                                                                                                                                                                                                                                                                                                                                                                                                                                                                                                                                                          | 0<br>0                   | MO<br>WI                              | 137<br>104                                  | GA<br>MI                                         | 2,667,557<br>2,619,533                            | MI<br>NJ             | 36,982<br>34,107                     | MI<br>KY             | 150,818<br>136,808                | NH<br>DC                  | 82%<br>81%               | AL 81%<br>NH 81%                     |  |
| AH - 4 - 4                               | 31,285                                                                                                                          |                                                                                                                                                                                                                                                                                                                                                                                                                                                                                                                                                                                                                                                                                                                                                                                                                                                                                                                                                                                                                                                                                                                                                                                                                                                                                                                                                                                                                                                                                                                                                                                                                                                                                                                                                                                                                                                                                                                                                                                                                                                                                                                                   | 87                       |                                       | 3,399                                       | A11 / /                                          | 47,307,422                                        |                      | 560,682                              |                      | 2,746,425                         | AU                        | <b>7</b> 00 (            |                                      |  |
| All states<br>Topten                     | 31,285<br>100%                                                                                                                  |                                                                                                                                                                                                                                                                                                                                                                                                                                                                                                                                                                                                                                                                                                                                                                                                                                                                                                                                                                                                                                                                                                                                                                                                                                                                                                                                                                                                                                                                                                                                                                                                                                                                                                                                                                                                                                                                                                                                                                                                                                                                                                                                   | 551<br>16%               |                                       | 6,311<br>54%                                | All states<br>Top ten                            | 88,558,485<br>53%                                 |                      | 1,032,355<br>55%                     |                      | 4,988,080<br>55%<br>not reporting | All states<br>Median      | 70%<br>76%               | 67%<br>73%                           |  |
|                                          |                                                                                                                                 |                                                                                                                                                                                                                                                                                                                                                                                                                                                                                                                                                                                                                                                                                                                                                                                                                                                                                                                                                                                                                                                                                                                                                                                                                                                                                                                                                                                                                                                                                                                                                                                                                                                                                                                                                                                                                                                                                                                                                                                                                                                                                                                                   |                          |                                       |                                             | Five mos                                         | t improved (                                      | USstate              |                                      | ine states           | not reporting                     |                           |                          |                                      |  |
| Fewer daily cases                        |                                                                                                                                 |                                                                                                                                                                                                                                                                                                                                                                                                                                                                                                                                                                                                                                                                                                                                                                                                                                                                                                                                                                                                                                                                                                                                                                                                                                                                                                                                                                                                                                                                                                                                                                                                                                                                                                                                                                                                                                                                                                                                                                                                                                                                                                                                   |                          |                                       | Fewer new deaths Fewer new hospitalizations |                                                  |                                                   |                      |                                      |                      |                                   | Most pop immunuity growth |                          |                                      |  |
| CA                                       | -39,736                                                                                                                         |                                                                                                                                                                                                                                                                                                                                                                                                                                                                                                                                                                                                                                                                                                                                                                                                                                                                                                                                                                                                                                                                                                                                                                                                                                                                                                                                                                                                                                                                                                                                                                                                                                                                                                                                                                                                                                                                                                                                                                                                                                                                                                                                   |                          |                                       | CA                                          | -99                                              |                                                   |                      | 0K                                   | -39                  |                                   |                           | VA                       | +578 bp                              |  |
| NY<br>FR                                 | -11,318<br>-10,790                                                                                                              |                                                                                                                                                                                                                                                                                                                                                                                                                                                                                                                                                                                                                                                                                                                                                                                                                                                                                                                                                                                                                                                                                                                                                                                                                                                                                                                                                                                                                                                                                                                                                                                                                                                                                                                                                                                                                                                                                                                                                                                                                                                                                                                                   |                          |                                       | IN<br>WA                                    | -49<br>-41                                       |                                                   |                      | KS<br>IL                             | -30<br>-26           |                                   |                           | TN<br>LA                 | +524 bp<br>+441 bp                   |  |
| MO                                       | -10,790<br>-10,265                                                                                                              |                                                                                                                                                                                                                                                                                                                                                                                                                                                                                                                                                                                                                                                                                                                                                                                                                                                                                                                                                                                                                                                                                                                                                                                                                                                                                                                                                                                                                                                                                                                                                                                                                                                                                                                                                                                                                                                                                                                                                                                                                                                                                                                                   |                          |                                       | MO                                          | -41<br>-31                                       |                                                   |                      | ME                                   | -20<br>-22           |                                   |                           | AR                       | +441 bp<br>+439 bp                   |  |
| WA                                       | -6,902                                                                                                                          |                                                                                                                                                                                                                                                                                                                                                                                                                                                                                                                                                                                                                                                                                                                                                                                                                                                                                                                                                                                                                                                                                                                                                                                                                                                                                                                                                                                                                                                                                                                                                                                                                                                                                                                                                                                                                                                                                                                                                                                                                                                                                                                                   |                          |                                       | VA                                          | -24                                              |                                                   |                      | NV                                   | -10                  |                                   |                           | IN                       | +437 bp                              |  |
| 1,600,000                                | As of Ju                                                                                                                        | ul 9                                                                                                                                                                                                                                                                                                                                                                                                                                                                                                                                                                                                                                                                                                                                                                                                                                                                                                                                                                                                                                                                                                                                                                                                                                                                                                                                                                                                                                                                                                                                                                                                                                                                                                                                                                                                                                                                                                                                                                                                                                                                                                                              |                          |                                       |                                             |                                                  |                                                   |                      |                                      |                      |                                   |                           |                          | 12%                                  |  |
| 1,200,000                                | 27.199                                                                                                                          | ed State<br>% of population of po | ation infe               |                                       | Cume fatality rate 1.17% –                  |                                                  |                                                   |                      |                                      |                      |                                   |                           |                          | 10%                                  |  |
| and deaths                               | 38.1 m<br>98.9%                                                                                                                 | nedian popu<br>o Omicron v                                                                                                                                                                                                                                                                                                                                                                                                                                                                                                                                                                                                                                                                                                                                                                                                                                                                                                                                                                                                                                                                                                                                                                                                                                                                                                                                                                                                                                                                                                                                                                                                                                                                                                                                                                                                                                                                                                                                                                                                                                                                                                        | ulation ag<br>ariant sha | e<br>are                              | 2-week fatality rate 0.49% –                |                                                  |                                                   |                      |                                      |                      |                                   |                           |                          | 8%                                   |  |
| Daily new Cases<br>000'008 88<br>000'009 | 67.0%                                                                                                                           | o total popu                                                                                                                                                                                                                                                                                                                                                                                                                                                                                                                                                                                                                                                                                                                                                                                                                                                                                                                                                                                                                                                                                                                                                                                                                                                                                                                                                                                                                                                                                                                                                                                                                                                                                                                                                                                                                                                                                                                                                                                                                                                                                                                      |                          | nunized                               |                                             | 88,                                              | 558,485 case<br>+31,285 case                      |                      | ve                                   |                      |                                   |                           |                          | Case fatality rate<br>%              |  |
|                                          |                                                                                                                                 |                                                                                                                                                                                                                                                                                                                                                                                                                                                                                                                                                                                                                                                                                                                                                                                                                                                                                                                                                                                                                                                                                                                                                                                                                                                                                                                                                                                                                                                                                                                                                                                                                                                                                                                                                                                                                                                                                                                                                                                                                                                                                                                                   | Ì                        | · · · · · · · · · · · · · · · · · · · | •••                                         | 1,032,355 deaths cumulative<br>+551 deaths today |                                                   |                      |                                      |                      |                                   |                           |                          | 4%                                   |  |
| 200,000                                  |                                                                                                                                 | V                                                                                                                                                                                                                                                                                                                                                                                                                                                                                                                                                                                                                                                                                                                                                                                                                                                                                                                                                                                                                                                                                                                                                                                                                                                                                                                                                                                                                                                                                                                                                                                                                                                                                                                                                                                                                                                                                                                                                                                                                                                                                                                                 |                          |                                       | ·····                                       | h                                                |                                                   |                      |                                      |                      |                                   |                           |                          | 2%                                   |  |
|                                          |                                                                                                                                 |                                                                                                                                                                                                                                                                                                                                                                                                                                                                                                                                                                                                                                                                                                                                                                                                                                                                                                                                                                                                                                                                                                                                                                                                                                                                                                                                                                                                                                                                                                                                                                                                                                                                                                                                                                                                                                                                                                                                                                                                                                                                                                                                   |                          |                                       |                                             | · · · · · · · · · · · · · · · · · · ·            |                                                   | · · · · ·            |                                      |                      |                                   | 1 However                 |                          | 0%                                   |  |
| Jan '2                                   | Jan '20 Mar '20 May '20 Jul '20 Sep '20 Nov '20 Jan '21 Mar '21 May '21 Jul '21 Sep '21 Nov '21 Jan '22 Mar '22 May '22 Jul '22 |                                                                                                                                                                                                                                                                                                                                                                                                                                                                                                                                                                                                                                                                                                                                                                                                                                                                                                                                                                                                                                                                                                                                                                                                                                                                                                                                                                                                                                                                                                                                                                                                                                                                                                                                                                                                                                                                                                                                                                                                                                                                                                                                   |                          |                                       |                                             |                                                  |                                                   |                      |                                      |                      |                                   |                           |                          |                                      |  |
| Sourco: lo                               | hpo Ho                                                                                                                          | nline                                                                                                                                                                                                                                                                                                                                                                                                                                                                                                                                                                                                                                                                                                                                                                                                                                                                                                                                                                                                                                                                                                                                                                                                                                                                                                                                                                                                                                                                                                                                                                                                                                                                                                                                                                                                                                                                                                                                                                                                                                                                                                                             | Dont                     | ofllool                               | th and I                                    | Lumon Co                                         | minon (                                           | ד סחי                | Trond N /                            | ooro o               | algulatio                         |                           |                          |                                      |  |