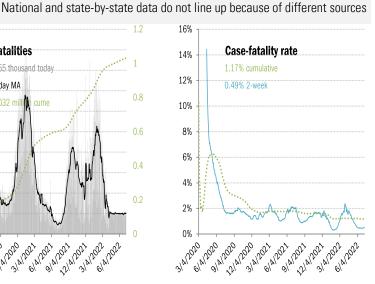

### Cases: 7-day average and daily Deaths: Daily

| The ten worst US states                  |                                                                                                                                 |                                                                                                                                                                                                                                                                                                                                                                                                                                                                                                                                                                                                                                                                                                                                                                                                                                                                                                                                                                                                                                                                                                                                                                                                                                                                                                                                                                                                                                                                                                                                                                                                                                                                                                                                                                                                                                                                                                                                                                                                                                                                                                                                   |                          |                                       |                                             |                                                  |                                                   |                      |                                      |                      |                                   |                           |                          |                                      |  |
|------------------------------------------|---------------------------------------------------------------------------------------------------------------------------------|-----------------------------------------------------------------------------------------------------------------------------------------------------------------------------------------------------------------------------------------------------------------------------------------------------------------------------------------------------------------------------------------------------------------------------------------------------------------------------------------------------------------------------------------------------------------------------------------------------------------------------------------------------------------------------------------------------------------------------------------------------------------------------------------------------------------------------------------------------------------------------------------------------------------------------------------------------------------------------------------------------------------------------------------------------------------------------------------------------------------------------------------------------------------------------------------------------------------------------------------------------------------------------------------------------------------------------------------------------------------------------------------------------------------------------------------------------------------------------------------------------------------------------------------------------------------------------------------------------------------------------------------------------------------------------------------------------------------------------------------------------------------------------------------------------------------------------------------------------------------------------------------------------------------------------------------------------------------------------------------------------------------------------------------------------------------------------------------------------------------------------------|--------------------------|---------------------------------------|---------------------------------------------|--------------------------------------------------|---------------------------------------------------|----------------------|--------------------------------------|----------------------|-----------------------------------|---------------------------|--------------------------|--------------------------------------|--|
| New cas                                  | æs                                                                                                                              | New deat                                                                                                                                                                                                                                                                                                                                                                                                                                                                                                                                                                                                                                                                                                                                                                                                                                                                                                                                                                                                                                                                                                                                                                                                                                                                                                                                                                                                                                                                                                                                                                                                                                                                                                                                                                                                                                                                                                                                                                                                                                                                                                                          | ths                      | Newinh                                | nospital                                    | Qume o                                           |                                                   | Qume d               |                                      |                      | n hospital                        | Hospital                  |                          | ICU use                              |  |
| fat<br>too                               | US state case and<br>fatality data distorted<br>today due to<br>weekend delays.                                                 |                                                                                                                                                                                                                                                                                                                                                                                                                                                                                                                                                                                                                                                                                                                                                                                                                                                                                                                                                                                                                                                                                                                                                                                                                                                                                                                                                                                                                                                                                                                                                                                                                                                                                                                                                                                                                                                                                                                                                                                                                                                                                                                                   |                          | TX<br>CA<br>NY<br>CO                  | 687<br>788<br>381<br>164                    | TX                                               | 10,274,349<br>7,287,082<br>6,552,468<br>5,665,385 | CA<br>TX<br>FL<br>NY | 92,629<br>88,850<br>76,229<br>69,799 | TX<br>CA<br>FL<br>NY | 455,964                           | WA<br>MA                  | 91%<br>90%<br>87%<br>86% | RI 85%<br>TX 83%<br>NE 83%<br>WA 82% |  |
| AZ<br>FR                                 | 2,885<br>2,499                                                                                                                  | NJ<br>AK                                                                                                                                                                                                                                                                                                                                                                                                                                                                                                                                                                                                                                                                                                                                                                                                                                                                                                                                                                                                                                                                                                                                                                                                                                                                                                                                                                                                                                                                                                                                                                                                                                                                                                                                                                                                                                                                                                                                                                                                                                                                                                                          | 8<br>0                   | FL<br>LA                              | 711<br>156                                  | IL<br>PA                                         |                                                   | PA<br>CH             | 45,821<br>38,920                     | GA<br>CH             | 211,326<br>201,175                | MO                        | 84%<br>83%               | MA 82%<br>NM 81%                     |  |
| AR<br>CT                                 | 1,450<br>803                                                                                                                    | AL<br>AR                                                                                                                                                                                                                                                                                                                                                                                                                                                                                                                                                                                                                                                                                                                                                                                                                                                                                                                                                                                                                                                                                                                                                                                                                                                                                                                                                                                                                                                                                                                                                                                                                                                                                                                                                                                                                                                                                                                                                                                                                                                                                                                          | 0<br>0                   | AL<br>AZ                              | 131<br>140                                  | NC<br>CH                                         |                                                   | GA<br>IL             | 38,685<br>38,660                     | PA<br>IL             | 188,273<br>170,260                | MD                        | 83%<br>83%               | NC 81%<br>NV 81%                     |  |
| ME<br>AK                                 | 202<br>0                                                                                                                        | AS<br>CA                                                                                                                                                                                                                                                                                                                                                                                                                                                                                                                                                                                                                                                                                                                                                                                                                                                                                                                                                                                                                                                                                                                                                                                                                                                                                                                                                                                                                                                                                                                                                                                                                                                                                                                                                                                                                                                                                                                                                                                                                                                                                                                          | 0<br>0                   | MO<br>WI                              | 137<br>104                                  | GA<br>MI                                         | 2,667,557<br>2,619,533                            | MI<br>NJ             | 36,982<br>34,107                     | MI<br>KY             | 150,818<br>136,808                | NH<br>DC                  | 82%<br>81%               | AL 81%<br>NH 81%                     |  |
| AH - 4 - 4                               | 31,285                                                                                                                          |                                                                                                                                                                                                                                                                                                                                                                                                                                                                                                                                                                                                                                                                                                                                                                                                                                                                                                                                                                                                                                                                                                                                                                                                                                                                                                                                                                                                                                                                                                                                                                                                                                                                                                                                                                                                                                                                                                                                                                                                                                                                                                                                   | 87                       |                                       | 3,399                                       | A11 / /                                          | 47,307,422                                        |                      | 560,682                              |                      | 2,746,425                         | AU                        | <b>7</b> 00 (            |                                      |  |
| All states<br>Topten                     | 31,285<br>100%                                                                                                                  |                                                                                                                                                                                                                                                                                                                                                                                                                                                                                                                                                                                                                                                                                                                                                                                                                                                                                                                                                                                                                                                                                                                                                                                                                                                                                                                                                                                                                                                                                                                                                                                                                                                                                                                                                                                                                                                                                                                                                                                                                                                                                                                                   | 551<br>16%               |                                       | 6,311<br>54%                                | All states<br>Top ten                            | 88,558,485<br>53%                                 |                      | 1,032,355<br>55%                     |                      | 4,988,080<br>55%<br>not reporting | All states<br>Median      | 70%<br>76%               | 67%<br>73%                           |  |
|                                          |                                                                                                                                 |                                                                                                                                                                                                                                                                                                                                                                                                                                                                                                                                                                                                                                                                                                                                                                                                                                                                                                                                                                                                                                                                                                                                                                                                                                                                                                                                                                                                                                                                                                                                                                                                                                                                                                                                                                                                                                                                                                                                                                                                                                                                                                                                   |                          |                                       |                                             | Five mos                                         | t improved (                                      | USstate              |                                      | ine states           | not reporting                     |                           |                          |                                      |  |
| Fewer daily cases                        |                                                                                                                                 |                                                                                                                                                                                                                                                                                                                                                                                                                                                                                                                                                                                                                                                                                                                                                                                                                                                                                                                                                                                                                                                                                                                                                                                                                                                                                                                                                                                                                                                                                                                                                                                                                                                                                                                                                                                                                                                                                                                                                                                                                                                                                                                                   |                          |                                       | Fewer new deaths Fewer new hospitalizations |                                                  |                                                   |                      |                                      |                      |                                   | Most pop immunuity growth |                          |                                      |  |
| CA                                       | -39,736                                                                                                                         |                                                                                                                                                                                                                                                                                                                                                                                                                                                                                                                                                                                                                                                                                                                                                                                                                                                                                                                                                                                                                                                                                                                                                                                                                                                                                                                                                                                                                                                                                                                                                                                                                                                                                                                                                                                                                                                                                                                                                                                                                                                                                                                                   |                          |                                       | CA                                          | -99                                              |                                                   |                      | 0K                                   | -39                  |                                   |                           | VA                       | +578 bp                              |  |
| NY<br>FR                                 | -11,318<br>-10,790                                                                                                              |                                                                                                                                                                                                                                                                                                                                                                                                                                                                                                                                                                                                                                                                                                                                                                                                                                                                                                                                                                                                                                                                                                                                                                                                                                                                                                                                                                                                                                                                                                                                                                                                                                                                                                                                                                                                                                                                                                                                                                                                                                                                                                                                   |                          |                                       | IN<br>WA                                    | -49<br>-41                                       |                                                   |                      | KS<br>IL                             | -30<br>-26           |                                   |                           | TN<br>LA                 | +524 bp<br>+441 bp                   |  |
| MO                                       | -10,790<br>-10,265                                                                                                              |                                                                                                                                                                                                                                                                                                                                                                                                                                                                                                                                                                                                                                                                                                                                                                                                                                                                                                                                                                                                                                                                                                                                                                                                                                                                                                                                                                                                                                                                                                                                                                                                                                                                                                                                                                                                                                                                                                                                                                                                                                                                                                                                   |                          |                                       | MO                                          | -41<br>-31                                       |                                                   |                      | ME                                   | -20<br>-22           |                                   |                           | AR                       | +441 bp<br>+439 bp                   |  |
| WA                                       | -6,902                                                                                                                          |                                                                                                                                                                                                                                                                                                                                                                                                                                                                                                                                                                                                                                                                                                                                                                                                                                                                                                                                                                                                                                                                                                                                                                                                                                                                                                                                                                                                                                                                                                                                                                                                                                                                                                                                                                                                                                                                                                                                                                                                                                                                                                                                   |                          |                                       | VA                                          | -24                                              |                                                   |                      | NV                                   | -10                  |                                   |                           | IN                       | +437 bp                              |  |
| 1,600,000                                | As of Ju                                                                                                                        | ul 9                                                                                                                                                                                                                                                                                                                                                                                                                                                                                                                                                                                                                                                                                                                                                                                                                                                                                                                                                                                                                                                                                                                                                                                                                                                                                                                                                                                                                                                                                                                                                                                                                                                                                                                                                                                                                                                                                                                                                                                                                                                                                                                              |                          |                                       |                                             |                                                  |                                                   |                      |                                      |                      |                                   |                           |                          | 12%                                  |  |
| 1,200,000                                | 27.199                                                                                                                          | ed State<br>% of population of po | ation infe               |                                       | Cume fatality rate 1.17% –                  |                                                  |                                                   |                      |                                      |                      |                                   |                           |                          | 10%                                  |  |
| and deaths                               | 38.1 m<br>98.9%                                                                                                                 | nedian popu<br>o Omicron v                                                                                                                                                                                                                                                                                                                                                                                                                                                                                                                                                                                                                                                                                                                                                                                                                                                                                                                                                                                                                                                                                                                                                                                                                                                                                                                                                                                                                                                                                                                                                                                                                                                                                                                                                                                                                                                                                                                                                                                                                                                                                                        | ulation ag<br>ariant sha | e<br>are                              | 2-week fatality rate 0.49% –                |                                                  |                                                   |                      |                                      |                      |                                   |                           |                          | 8%                                   |  |
| Daily new Cases<br>000'008 88<br>000'009 | 67.0%                                                                                                                           | o total popu                                                                                                                                                                                                                                                                                                                                                                                                                                                                                                                                                                                                                                                                                                                                                                                                                                                                                                                                                                                                                                                                                                                                                                                                                                                                                                                                                                                                                                                                                                                                                                                                                                                                                                                                                                                                                                                                                                                                                                                                                                                                                                                      |                          | nunized                               |                                             | 88,                                              | 558,485 case<br>+31,285 case                      |                      | ve                                   |                      |                                   |                           |                          | Case fatality rate<br>%              |  |
|                                          |                                                                                                                                 |                                                                                                                                                                                                                                                                                                                                                                                                                                                                                                                                                                                                                                                                                                                                                                                                                                                                                                                                                                                                                                                                                                                                                                                                                                                                                                                                                                                                                                                                                                                                                                                                                                                                                                                                                                                                                                                                                                                                                                                                                                                                                                                                   | Ì                        | · · · · · · · · · · · · · · · · · · · | •••                                         | 1,032,355 deaths cumulative<br>+551 deaths today |                                                   |                      |                                      |                      |                                   |                           |                          | 4%                                   |  |
| 200,000                                  |                                                                                                                                 | V                                                                                                                                                                                                                                                                                                                                                                                                                                                                                                                                                                                                                                                                                                                                                                                                                                                                                                                                                                                                                                                                                                                                                                                                                                                                                                                                                                                                                                                                                                                                                                                                                                                                                                                                                                                                                                                                                                                                                                                                                                                                                                                                 |                          |                                       | ·····                                       | h                                                |                                                   |                      |                                      |                      |                                   |                           |                          | 2%                                   |  |
|                                          |                                                                                                                                 |                                                                                                                                                                                                                                                                                                                                                                                                                                                                                                                                                                                                                                                                                                                                                                                                                                                                                                                                                                                                                                                                                                                                                                                                                                                                                                                                                                                                                                                                                                                                                                                                                                                                                                                                                                                                                                                                                                                                                                                                                                                                                                                                   |                          |                                       |                                             | · · · · · · · · · · · · · · · · · · ·            |                                                   | · · · · ·            |                                      |                      |                                   | 1 However                 |                          | 0%                                   |  |
| Jan '2                                   | Jan '20 Mar '20 May '20 Jul '20 Sep '20 Nov '20 Jan '21 Mar '21 May '21 Jul '21 Sep '21 Nov '21 Jan '22 Mar '22 May '22 Jul '22 |                                                                                                                                                                                                                                                                                                                                                                                                                                                                                                                                                                                                                                                                                                                                                                                                                                                                                                                                                                                                                                                                                                                                                                                                                                                                                                                                                                                                                                                                                                                                                                                                                                                                                                                                                                                                                                                                                                                                                                                                                                                                                                                                   |                          |                                       |                                             |                                                  |                                                   |                      |                                      |                      |                                   |                           |                          |                                      |  |
| Sourco: lo                               | hpo Ho                                                                                                                          | nline                                                                                                                                                                                                                                                                                                                                                                                                                                                                                                                                                                                                                                                                                                                                                                                                                                                                                                                                                                                                                                                                                                                                                                                                                                                                                                                                                                                                                                                                                                                                                                                                                                                                                                                                                                                                                                                                                                                                                                                                                                                                                                                             | Dont                     | ofllool                               | th and I                                    | Lumon Co                                         | minon (                                           | ד סחי                | Trond N /                            | ooro o               | algulatio                         |                           |                          |                                      |  |