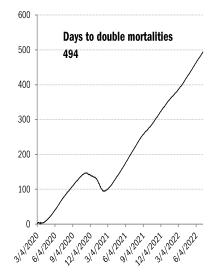

### Cases: 7-day average and daily Deaths: Daily

| The ten worst US states                  |                                                                                                                                 |                                                                                                                                                                                                                                                                                                                                                                                                                                                                                                                                                                                                                                                                                                                                                                                                                                                                                                                                                                                                                                                                                                                                                                                                                                                                                                                                                                                                                                                                                                                                                                                                                                                                                                                                                                                                                                                                                                                                                                                                                                                                                                                                   |                          |                                       |                                             |                                                  |                                                   |                      |                                      |                      |                                   |                           |                          |                                      |  |
|------------------------------------------|---------------------------------------------------------------------------------------------------------------------------------|-----------------------------------------------------------------------------------------------------------------------------------------------------------------------------------------------------------------------------------------------------------------------------------------------------------------------------------------------------------------------------------------------------------------------------------------------------------------------------------------------------------------------------------------------------------------------------------------------------------------------------------------------------------------------------------------------------------------------------------------------------------------------------------------------------------------------------------------------------------------------------------------------------------------------------------------------------------------------------------------------------------------------------------------------------------------------------------------------------------------------------------------------------------------------------------------------------------------------------------------------------------------------------------------------------------------------------------------------------------------------------------------------------------------------------------------------------------------------------------------------------------------------------------------------------------------------------------------------------------------------------------------------------------------------------------------------------------------------------------------------------------------------------------------------------------------------------------------------------------------------------------------------------------------------------------------------------------------------------------------------------------------------------------------------------------------------------------------------------------------------------------|--------------------------|---------------------------------------|---------------------------------------------|--------------------------------------------------|---------------------------------------------------|----------------------|--------------------------------------|----------------------|-----------------------------------|---------------------------|--------------------------|--------------------------------------|--|
| New cas                                  | æs                                                                                                                              | New deat                                                                                                                                                                                                                                                                                                                                                                                                                                                                                                                                                                                                                                                                                                                                                                                                                                                                                                                                                                                                                                                                                                                                                                                                                                                                                                                                                                                                                                                                                                                                                                                                                                                                                                                                                                                                                                                                                                                                                                                                                                                                                                                          | ths                      | Newinh                                | nospital                                    | Qume o                                           |                                                   | Qume d               |                                      |                      | n hospital                        | Hospital                  |                          | ICU use                              |  |
| fat<br>too                               | US state case and<br>fatality data distorted<br>today due to<br>weekend delays.                                                 |                                                                                                                                                                                                                                                                                                                                                                                                                                                                                                                                                                                                                                                                                                                                                                                                                                                                                                                                                                                                                                                                                                                                                                                                                                                                                                                                                                                                                                                                                                                                                                                                                                                                                                                                                                                                                                                                                                                                                                                                                                                                                                                                   |                          | TX<br>CA<br>NY<br>CO                  | 687<br>788<br>381<br>164                    | TX                                               | 10,274,349<br>7,287,082<br>6,552,468<br>5,665,385 | CA<br>TX<br>FL<br>NY | 92,629<br>88,850<br>76,229<br>69,799 | TX<br>CA<br>FL<br>NY | 455,964                           | WA<br>MA                  | 91%<br>90%<br>87%<br>86% | RI 85%<br>TX 83%<br>NE 83%<br>WA 82% |  |
| AZ<br>FR                                 | 2,885<br>2,499                                                                                                                  | NJ<br>AK                                                                                                                                                                                                                                                                                                                                                                                                                                                                                                                                                                                                                                                                                                                                                                                                                                                                                                                                                                                                                                                                                                                                                                                                                                                                                                                                                                                                                                                                                                                                                                                                                                                                                                                                                                                                                                                                                                                                                                                                                                                                                                                          | 8<br>0                   | FL<br>LA                              | 711<br>156                                  | IL<br>PA                                         |                                                   | PA<br>CH             | 45,821<br>38,920                     | GA<br>CH             | 211,326<br>201,175                | MO                        | 84%<br>83%               | MA 82%<br>NM 81%                     |  |
| AR<br>CT                                 | 1,450<br>803                                                                                                                    | AL<br>AR                                                                                                                                                                                                                                                                                                                                                                                                                                                                                                                                                                                                                                                                                                                                                                                                                                                                                                                                                                                                                                                                                                                                                                                                                                                                                                                                                                                                                                                                                                                                                                                                                                                                                                                                                                                                                                                                                                                                                                                                                                                                                                                          | 0<br>0                   | AL<br>AZ                              | 131<br>140                                  | NC<br>CH                                         |                                                   | GA<br>IL             | 38,685<br>38,660                     | PA<br>IL             | 188,273<br>170,260                | MD                        | 83%<br>83%               | NC 81%<br>NV 81%                     |  |
| ME<br>AK                                 | 202<br>0                                                                                                                        | AS<br>CA                                                                                                                                                                                                                                                                                                                                                                                                                                                                                                                                                                                                                                                                                                                                                                                                                                                                                                                                                                                                                                                                                                                                                                                                                                                                                                                                                                                                                                                                                                                                                                                                                                                                                                                                                                                                                                                                                                                                                                                                                                                                                                                          | 0<br>0                   | MO<br>WI                              | 137<br>104                                  | GA<br>MI                                         | 2,667,557<br>2,619,533                            | MI<br>NJ             | 36,982<br>34,107                     | MI<br>KY             | 150,818<br>136,808                | NH<br>DC                  | 82%<br>81%               | AL 81%<br>NH 81%                     |  |
| AH - 4 - 4                               | 31,285                                                                                                                          |                                                                                                                                                                                                                                                                                                                                                                                                                                                                                                                                                                                                                                                                                                                                                                                                                                                                                                                                                                                                                                                                                                                                                                                                                                                                                                                                                                                                                                                                                                                                                                                                                                                                                                                                                                                                                                                                                                                                                                                                                                                                                                                                   | 87                       |                                       | 3,399                                       | A11 / /                                          | 47,307,422                                        |                      | 560,682                              |                      | 2,746,425                         | AU                        | <b>7</b> 00 (            |                                      |  |
| All states<br>Topten                     | 31,285<br>100%                                                                                                                  |                                                                                                                                                                                                                                                                                                                                                                                                                                                                                                                                                                                                                                                                                                                                                                                                                                                                                                                                                                                                                                                                                                                                                                                                                                                                                                                                                                                                                                                                                                                                                                                                                                                                                                                                                                                                                                                                                                                                                                                                                                                                                                                                   | 551<br>16%               |                                       | 6,311<br>54%                                | All states<br>Top ten                            | 88,558,485<br>53%                                 |                      | 1,032,355<br>55%                     |                      | 4,988,080<br>55%<br>not reporting | All states<br>Median      | 70%<br>76%               | 67%<br>73%                           |  |
|                                          |                                                                                                                                 |                                                                                                                                                                                                                                                                                                                                                                                                                                                                                                                                                                                                                                                                                                                                                                                                                                                                                                                                                                                                                                                                                                                                                                                                                                                                                                                                                                                                                                                                                                                                                                                                                                                                                                                                                                                                                                                                                                                                                                                                                                                                                                                                   |                          |                                       |                                             | Five mos                                         | t improved (                                      | USstate              |                                      | ine states           | not reporting                     |                           |                          |                                      |  |
| Fewer daily cases                        |                                                                                                                                 |                                                                                                                                                                                                                                                                                                                                                                                                                                                                                                                                                                                                                                                                                                                                                                                                                                                                                                                                                                                                                                                                                                                                                                                                                                                                                                                                                                                                                                                                                                                                                                                                                                                                                                                                                                                                                                                                                                                                                                                                                                                                                                                                   |                          |                                       | Fewer new deaths Fewer new hospitalizations |                                                  |                                                   |                      |                                      |                      |                                   | Most pop immunuity growth |                          |                                      |  |
| CA                                       | -39,736                                                                                                                         |                                                                                                                                                                                                                                                                                                                                                                                                                                                                                                                                                                                                                                                                                                                                                                                                                                                                                                                                                                                                                                                                                                                                                                                                                                                                                                                                                                                                                                                                                                                                                                                                                                                                                                                                                                                                                                                                                                                                                                                                                                                                                                                                   |                          |                                       | CA                                          | -99                                              |                                                   |                      | 0K                                   | -39                  |                                   |                           | VA                       | +578 bp                              |  |
| NY<br>FR                                 | -11,318<br>-10,790                                                                                                              |                                                                                                                                                                                                                                                                                                                                                                                                                                                                                                                                                                                                                                                                                                                                                                                                                                                                                                                                                                                                                                                                                                                                                                                                                                                                                                                                                                                                                                                                                                                                                                                                                                                                                                                                                                                                                                                                                                                                                                                                                                                                                                                                   |                          |                                       | IN<br>WA                                    | -49<br>-41                                       |                                                   |                      | KS<br>IL                             | -30<br>-26           |                                   |                           | TN<br>LA                 | +524 bp<br>+441 bp                   |  |
| MO                                       | -10,790<br>-10,265                                                                                                              |                                                                                                                                                                                                                                                                                                                                                                                                                                                                                                                                                                                                                                                                                                                                                                                                                                                                                                                                                                                                                                                                                                                                                                                                                                                                                                                                                                                                                                                                                                                                                                                                                                                                                                                                                                                                                                                                                                                                                                                                                                                                                                                                   |                          |                                       | MO                                          | -41<br>-31                                       |                                                   |                      | ME                                   | -20<br>-22           |                                   |                           | AR                       | +441 bp<br>+439 bp                   |  |
| WA                                       | -6,902                                                                                                                          |                                                                                                                                                                                                                                                                                                                                                                                                                                                                                                                                                                                                                                                                                                                                                                                                                                                                                                                                                                                                                                                                                                                                                                                                                                                                                                                                                                                                                                                                                                                                                                                                                                                                                                                                                                                                                                                                                                                                                                                                                                                                                                                                   |                          |                                       | VA                                          | -24                                              |                                                   |                      | NV                                   | -10                  |                                   |                           | IN                       | +437 bp                              |  |
| 1,600,000                                | As of Ju                                                                                                                        | ul 9                                                                                                                                                                                                                                                                                                                                                                                                                                                                                                                                                                                                                                                                                                                                                                                                                                                                                                                                                                                                                                                                                                                                                                                                                                                                                                                                                                                                                                                                                                                                                                                                                                                                                                                                                                                                                                                                                                                                                                                                                                                                                                                              |                          |                                       |                                             |                                                  |                                                   |                      |                                      |                      |                                   |                           |                          | 12%                                  |  |
| 1,200,000                                | 27.199                                                                                                                          | ed State<br>% of population of po | ation infe               |                                       | Cume fatality rate 1.17% –                  |                                                  |                                                   |                      |                                      |                      |                                   |                           |                          | 10%                                  |  |
| and deaths                               | 38.1 m<br>98.9%                                                                                                                 | nedian popu<br>o Omicron v                                                                                                                                                                                                                                                                                                                                                                                                                                                                                                                                                                                                                                                                                                                                                                                                                                                                                                                                                                                                                                                                                                                                                                                                                                                                                                                                                                                                                                                                                                                                                                                                                                                                                                                                                                                                                                                                                                                                                                                                                                                                                                        | ulation ag<br>ariant sha | e<br>are                              | 2-week fatality rate 0.49% –                |                                                  |                                                   |                      |                                      |                      |                                   |                           |                          | 8%                                   |  |
| Daily new Cases<br>000'008 88<br>000'009 | 67.0%                                                                                                                           | o total popu                                                                                                                                                                                                                                                                                                                                                                                                                                                                                                                                                                                                                                                                                                                                                                                                                                                                                                                                                                                                                                                                                                                                                                                                                                                                                                                                                                                                                                                                                                                                                                                                                                                                                                                                                                                                                                                                                                                                                                                                                                                                                                                      |                          | nunized                               |                                             | 88,                                              | 558,485 case<br>+31,285 case                      |                      | ve                                   |                      |                                   |                           |                          | Case fatality rate<br>%              |  |
|                                          |                                                                                                                                 |                                                                                                                                                                                                                                                                                                                                                                                                                                                                                                                                                                                                                                                                                                                                                                                                                                                                                                                                                                                                                                                                                                                                                                                                                                                                                                                                                                                                                                                                                                                                                                                                                                                                                                                                                                                                                                                                                                                                                                                                                                                                                                                                   | Ì                        | · · · · · · · · · · · · · · · · · · · | •••                                         | 1,032,355 deaths cumulative<br>+551 deaths today |                                                   |                      |                                      |                      |                                   |                           |                          | 4%                                   |  |
| 200,000                                  |                                                                                                                                 | V                                                                                                                                                                                                                                                                                                                                                                                                                                                                                                                                                                                                                                                                                                                                                                                                                                                                                                                                                                                                                                                                                                                                                                                                                                                                                                                                                                                                                                                                                                                                                                                                                                                                                                                                                                                                                                                                                                                                                                                                                                                                                                                                 |                          |                                       | ·····                                       | h                                                |                                                   |                      |                                      |                      |                                   |                           |                          | 2%                                   |  |
|                                          |                                                                                                                                 |                                                                                                                                                                                                                                                                                                                                                                                                                                                                                                                                                                                                                                                                                                                                                                                                                                                                                                                                                                                                                                                                                                                                                                                                                                                                                                                                                                                                                                                                                                                                                                                                                                                                                                                                                                                                                                                                                                                                                                                                                                                                                                                                   |                          |                                       |                                             | · · · · · · · · · · · · · · · · · · ·            |                                                   | · · · · ·            |                                      |                      |                                   | 1 However                 |                          | 0%                                   |  |
| Jan '2                                   | Jan '20 Mar '20 May '20 Jul '20 Sep '20 Nov '20 Jan '21 Mar '21 May '21 Jul '21 Sep '21 Nov '21 Jan '22 Mar '22 May '22 Jul '22 |                                                                                                                                                                                                                                                                                                                                                                                                                                                                                                                                                                                                                                                                                                                                                                                                                                                                                                                                                                                                                                                                                                                                                                                                                                                                                                                                                                                                                                                                                                                                                                                                                                                                                                                                                                                                                                                                                                                                                                                                                                                                                                                                   |                          |                                       |                                             |                                                  |                                                   |                      |                                      |                      |                                   |                           |                          |                                      |  |
| Sourco: lo                               | hpo Ho                                                                                                                          | nline                                                                                                                                                                                                                                                                                                                                                                                                                                                                                                                                                                                                                                                                                                                                                                                                                                                                                                                                                                                                                                                                                                                                                                                                                                                                                                                                                                                                                                                                                                                                                                                                                                                                                                                                                                                                                                                                                                                                                                                                                                                                                                                             | Dont                     | ofllool                               | th and I                                    | Lumon Co                                         | minon (                                           | ד סחי                | Trond N /                            | ooro o               | algulatio                         |                           |                          |                                      |  |