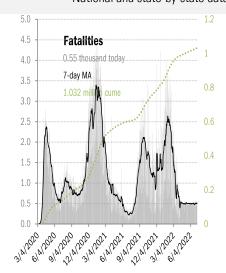

### Cases: 7-day average and daily Deaths: Daily

| The ten worst US states                  |                                                                                                                                 |                                                                                                                                                                                                                                                                                                                                                                                                                                                                                                                                                                                                                                                                                                                                                                                                                                                                                                                                                                                                                                                                                                                                                                                                                                                                                                                                                                                                                                                                                                                                                                                                                                                                                                                                                                                                                                                                                                                                                                                                                                                                                                                                   |                          |                                       |                                             |                                                  |                                                   |                      |                                      |                      |                                   |                           |                          |                                      |  |
|------------------------------------------|---------------------------------------------------------------------------------------------------------------------------------|-----------------------------------------------------------------------------------------------------------------------------------------------------------------------------------------------------------------------------------------------------------------------------------------------------------------------------------------------------------------------------------------------------------------------------------------------------------------------------------------------------------------------------------------------------------------------------------------------------------------------------------------------------------------------------------------------------------------------------------------------------------------------------------------------------------------------------------------------------------------------------------------------------------------------------------------------------------------------------------------------------------------------------------------------------------------------------------------------------------------------------------------------------------------------------------------------------------------------------------------------------------------------------------------------------------------------------------------------------------------------------------------------------------------------------------------------------------------------------------------------------------------------------------------------------------------------------------------------------------------------------------------------------------------------------------------------------------------------------------------------------------------------------------------------------------------------------------------------------------------------------------------------------------------------------------------------------------------------------------------------------------------------------------------------------------------------------------------------------------------------------------|--------------------------|---------------------------------------|---------------------------------------------|--------------------------------------------------|---------------------------------------------------|----------------------|--------------------------------------|----------------------|-----------------------------------|---------------------------|--------------------------|--------------------------------------|--|
| New cas                                  | æs                                                                                                                              | New deat                                                                                                                                                                                                                                                                                                                                                                                                                                                                                                                                                                                                                                                                                                                                                                                                                                                                                                                                                                                                                                                                                                                                                                                                                                                                                                                                                                                                                                                                                                                                                                                                                                                                                                                                                                                                                                                                                                                                                                                                                                                                                                                          | ths                      | Newinh                                | nospital                                    | Qume o                                           |                                                   | Qume d               |                                      |                      | n hospital                        | Hospital                  |                          | ICU use                              |  |
| fat<br>too                               | US state case and<br>fatality data distorted<br>today due to<br>weekend delays.                                                 |                                                                                                                                                                                                                                                                                                                                                                                                                                                                                                                                                                                                                                                                                                                                                                                                                                                                                                                                                                                                                                                                                                                                                                                                                                                                                                                                                                                                                                                                                                                                                                                                                                                                                                                                                                                                                                                                                                                                                                                                                                                                                                                                   |                          | TX<br>CA<br>NY<br>CO                  | 687<br>788<br>381<br>164                    | TX                                               | 10,274,349<br>7,287,082<br>6,552,468<br>5,665,385 | CA<br>TX<br>FL<br>NY | 92,629<br>88,850<br>76,229<br>69,799 | TX<br>CA<br>FL<br>NY | 455,964                           | WA<br>MA                  | 91%<br>90%<br>87%<br>86% | RI 85%<br>TX 83%<br>NE 83%<br>WA 82% |  |
| AZ<br>FR                                 | 2,885<br>2,499                                                                                                                  | NJ<br>AK                                                                                                                                                                                                                                                                                                                                                                                                                                                                                                                                                                                                                                                                                                                                                                                                                                                                                                                                                                                                                                                                                                                                                                                                                                                                                                                                                                                                                                                                                                                                                                                                                                                                                                                                                                                                                                                                                                                                                                                                                                                                                                                          | 8<br>0                   | FL<br>LA                              | 711<br>156                                  | IL<br>PA                                         |                                                   | PA<br>CH             | 45,821<br>38,920                     | GA<br>CH             | 211,326<br>201,175                | MO                        | 84%<br>83%               | MA 82%<br>NM 81%                     |  |
| AR<br>CT                                 | 1,450<br>803                                                                                                                    | AL<br>AR                                                                                                                                                                                                                                                                                                                                                                                                                                                                                                                                                                                                                                                                                                                                                                                                                                                                                                                                                                                                                                                                                                                                                                                                                                                                                                                                                                                                                                                                                                                                                                                                                                                                                                                                                                                                                                                                                                                                                                                                                                                                                                                          | 0<br>0                   | AL<br>AZ                              | 131<br>140                                  | NC<br>CH                                         |                                                   | GA<br>IL             | 38,685<br>38,660                     | PA<br>IL             | 188,273<br>170,260                | MD                        | 83%<br>83%               | NC 81%<br>NV 81%                     |  |
| ME<br>AK                                 | 202<br>0                                                                                                                        | AS<br>CA                                                                                                                                                                                                                                                                                                                                                                                                                                                                                                                                                                                                                                                                                                                                                                                                                                                                                                                                                                                                                                                                                                                                                                                                                                                                                                                                                                                                                                                                                                                                                                                                                                                                                                                                                                                                                                                                                                                                                                                                                                                                                                                          | 0<br>0                   | MO<br>WI                              | 137<br>104                                  | GA<br>MI                                         | 2,667,557<br>2,619,533                            | MI<br>NJ             | 36,982<br>34,107                     | MI<br>KY             | 150,818<br>136,808                | NH<br>DC                  | 82%<br>81%               | AL 81%<br>NH 81%                     |  |
| AH - 4 - 4                               | 31,285                                                                                                                          |                                                                                                                                                                                                                                                                                                                                                                                                                                                                                                                                                                                                                                                                                                                                                                                                                                                                                                                                                                                                                                                                                                                                                                                                                                                                                                                                                                                                                                                                                                                                                                                                                                                                                                                                                                                                                                                                                                                                                                                                                                                                                                                                   | 87                       |                                       | 3,399                                       | A11 / /                                          | 47,307,422                                        |                      | 560,682                              |                      | 2,746,425                         | AU                        | <b>7</b> 00 (            |                                      |  |
| All states<br>Topten                     | 31,285<br>100%                                                                                                                  |                                                                                                                                                                                                                                                                                                                                                                                                                                                                                                                                                                                                                                                                                                                                                                                                                                                                                                                                                                                                                                                                                                                                                                                                                                                                                                                                                                                                                                                                                                                                                                                                                                                                                                                                                                                                                                                                                                                                                                                                                                                                                                                                   | 551<br>16%               |                                       | 6,311<br>54%                                | All states<br>Top ten                            | 88,558,485<br>53%                                 |                      | 1,032,355<br>55%                     |                      | 4,988,080<br>55%<br>not reporting | All states<br>Median      | 70%<br>76%               | 67%<br>73%                           |  |
|                                          |                                                                                                                                 |                                                                                                                                                                                                                                                                                                                                                                                                                                                                                                                                                                                                                                                                                                                                                                                                                                                                                                                                                                                                                                                                                                                                                                                                                                                                                                                                                                                                                                                                                                                                                                                                                                                                                                                                                                                                                                                                                                                                                                                                                                                                                                                                   |                          |                                       |                                             | Five mos                                         | t improved (                                      | USstate              |                                      | ine states           | not reporting                     |                           |                          |                                      |  |
| Fewer daily cases                        |                                                                                                                                 |                                                                                                                                                                                                                                                                                                                                                                                                                                                                                                                                                                                                                                                                                                                                                                                                                                                                                                                                                                                                                                                                                                                                                                                                                                                                                                                                                                                                                                                                                                                                                                                                                                                                                                                                                                                                                                                                                                                                                                                                                                                                                                                                   |                          |                                       | Fewer new deaths Fewer new hospitalizations |                                                  |                                                   |                      |                                      |                      |                                   | Most pop immunuity growth |                          |                                      |  |
| CA                                       | -39,736                                                                                                                         |                                                                                                                                                                                                                                                                                                                                                                                                                                                                                                                                                                                                                                                                                                                                                                                                                                                                                                                                                                                                                                                                                                                                                                                                                                                                                                                                                                                                                                                                                                                                                                                                                                                                                                                                                                                                                                                                                                                                                                                                                                                                                                                                   |                          |                                       | CA                                          | -99                                              |                                                   |                      | 0K                                   | -39                  |                                   |                           | VA                       | +578 bp                              |  |
| NY<br>FR                                 | -11,318<br>-10,790                                                                                                              |                                                                                                                                                                                                                                                                                                                                                                                                                                                                                                                                                                                                                                                                                                                                                                                                                                                                                                                                                                                                                                                                                                                                                                                                                                                                                                                                                                                                                                                                                                                                                                                                                                                                                                                                                                                                                                                                                                                                                                                                                                                                                                                                   |                          |                                       | IN<br>WA                                    | -49<br>-41                                       |                                                   |                      | KS<br>IL                             | -30<br>-26           |                                   |                           | TN<br>LA                 | +524 bp<br>+441 bp                   |  |
| MO                                       | -10,790<br>-10,265                                                                                                              |                                                                                                                                                                                                                                                                                                                                                                                                                                                                                                                                                                                                                                                                                                                                                                                                                                                                                                                                                                                                                                                                                                                                                                                                                                                                                                                                                                                                                                                                                                                                                                                                                                                                                                                                                                                                                                                                                                                                                                                                                                                                                                                                   |                          |                                       | MO                                          | -41<br>-31                                       |                                                   |                      | ME                                   | -20<br>-22           |                                   |                           | AR                       | +441 bp<br>+439 bp                   |  |
| WA                                       | -6,902                                                                                                                          |                                                                                                                                                                                                                                                                                                                                                                                                                                                                                                                                                                                                                                                                                                                                                                                                                                                                                                                                                                                                                                                                                                                                                                                                                                                                                                                                                                                                                                                                                                                                                                                                                                                                                                                                                                                                                                                                                                                                                                                                                                                                                                                                   |                          |                                       | VA                                          | -24                                              |                                                   |                      | NV                                   | -10                  |                                   |                           | IN                       | +437 bp                              |  |
| 1,600,000                                | As of Ju                                                                                                                        | ul 9                                                                                                                                                                                                                                                                                                                                                                                                                                                                                                                                                                                                                                                                                                                                                                                                                                                                                                                                                                                                                                                                                                                                                                                                                                                                                                                                                                                                                                                                                                                                                                                                                                                                                                                                                                                                                                                                                                                                                                                                                                                                                                                              |                          |                                       |                                             |                                                  |                                                   |                      |                                      |                      |                                   |                           |                          | 12%                                  |  |
| 1,200,000                                | 27.199                                                                                                                          | ed State<br>% of population of po | ation infe               |                                       | Cume fatality rate 1.17% –                  |                                                  |                                                   |                      |                                      |                      |                                   |                           |                          | 10%                                  |  |
| and deaths                               | 38.1 m<br>98.9%                                                                                                                 | nedian popu<br>o Omicron v                                                                                                                                                                                                                                                                                                                                                                                                                                                                                                                                                                                                                                                                                                                                                                                                                                                                                                                                                                                                                                                                                                                                                                                                                                                                                                                                                                                                                                                                                                                                                                                                                                                                                                                                                                                                                                                                                                                                                                                                                                                                                                        | ulation ag<br>ariant sha | e<br>are                              | 2-week fatality rate 0.49% –                |                                                  |                                                   |                      |                                      |                      |                                   |                           |                          | 8%                                   |  |
| Daily new Cases<br>000'008 88<br>000'009 | 67.0%                                                                                                                           | o total popu                                                                                                                                                                                                                                                                                                                                                                                                                                                                                                                                                                                                                                                                                                                                                                                                                                                                                                                                                                                                                                                                                                                                                                                                                                                                                                                                                                                                                                                                                                                                                                                                                                                                                                                                                                                                                                                                                                                                                                                                                                                                                                                      |                          | nunized                               |                                             | 88,                                              | 558,485 case<br>+31,285 case                      |                      | ve                                   |                      |                                   |                           |                          | Case fatality rate<br>%              |  |
|                                          |                                                                                                                                 |                                                                                                                                                                                                                                                                                                                                                                                                                                                                                                                                                                                                                                                                                                                                                                                                                                                                                                                                                                                                                                                                                                                                                                                                                                                                                                                                                                                                                                                                                                                                                                                                                                                                                                                                                                                                                                                                                                                                                                                                                                                                                                                                   | Ì                        | · · · · · · · · · · · · · · · · · · · | •••                                         | 1,032,355 deaths cumulative<br>+551 deaths today |                                                   |                      |                                      |                      |                                   |                           |                          | 4%                                   |  |
| 200,000                                  |                                                                                                                                 | V                                                                                                                                                                                                                                                                                                                                                                                                                                                                                                                                                                                                                                                                                                                                                                                                                                                                                                                                                                                                                                                                                                                                                                                                                                                                                                                                                                                                                                                                                                                                                                                                                                                                                                                                                                                                                                                                                                                                                                                                                                                                                                                                 |                          |                                       | ·····                                       | h                                                |                                                   |                      |                                      |                      |                                   |                           |                          | 2%                                   |  |
|                                          |                                                                                                                                 |                                                                                                                                                                                                                                                                                                                                                                                                                                                                                                                                                                                                                                                                                                                                                                                                                                                                                                                                                                                                                                                                                                                                                                                                                                                                                                                                                                                                                                                                                                                                                                                                                                                                                                                                                                                                                                                                                                                                                                                                                                                                                                                                   |                          |                                       |                                             | · · · · · · · · · · · · · · · · · · ·            |                                                   | · · · · ·            |                                      |                      |                                   | 1 However                 |                          | 0%                                   |  |
| Jan '2                                   | Jan '20 Mar '20 May '20 Jul '20 Sep '20 Nov '20 Jan '21 Mar '21 May '21 Jul '21 Sep '21 Nov '21 Jan '22 Mar '22 May '22 Jul '22 |                                                                                                                                                                                                                                                                                                                                                                                                                                                                                                                                                                                                                                                                                                                                                                                                                                                                                                                                                                                                                                                                                                                                                                                                                                                                                                                                                                                                                                                                                                                                                                                                                                                                                                                                                                                                                                                                                                                                                                                                                                                                                                                                   |                          |                                       |                                             |                                                  |                                                   |                      |                                      |                      |                                   |                           |                          |                                      |  |
| Sourco: lo                               | hpo Ho                                                                                                                          | nline                                                                                                                                                                                                                                                                                                                                                                                                                                                                                                                                                                                                                                                                                                                                                                                                                                                                                                                                                                                                                                                                                                                                                                                                                                                                                                                                                                                                                                                                                                                                                                                                                                                                                                                                                                                                                                                                                                                                                                                                                                                                                                                             | Dont                     | ofllool                               | th and I                                    | Lumon Co                                         | minon (                                           | ד סחי                | Trond N /                            | ooro o               | algulatio                         |                           |                          |                                      |  |