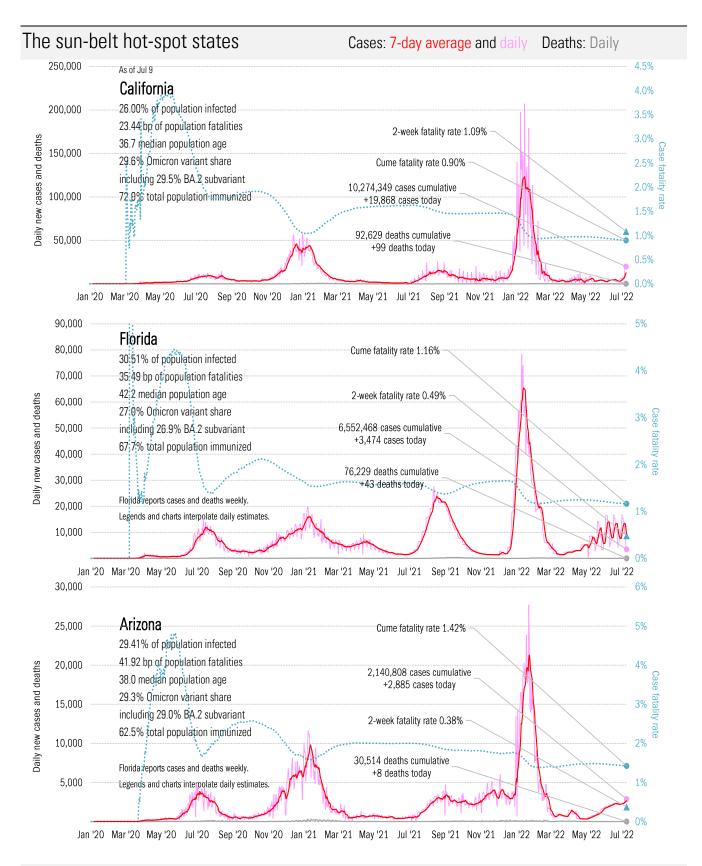

### Cases: 7-day average and daily Deaths: Daily

| The ten worst US states                  |                                                                                                                                 |                                                                                                                                                                                                                                                                                                                                                                                                                                                                                                                                                                                                                                                                                                                                                                                                                                                                                                                                                                                                                                                                                                                                                                                                                                                                                                                                                                                                                                                                                                                                                                                                                                                                                                                                                                                                                                                                                                                                                                                                                                                                                                                                   |                          |                                       |                                             |                                                  |                                                   |                      |                                      |                      |                                   |                           |                          |                                      |  |
|------------------------------------------|---------------------------------------------------------------------------------------------------------------------------------|-----------------------------------------------------------------------------------------------------------------------------------------------------------------------------------------------------------------------------------------------------------------------------------------------------------------------------------------------------------------------------------------------------------------------------------------------------------------------------------------------------------------------------------------------------------------------------------------------------------------------------------------------------------------------------------------------------------------------------------------------------------------------------------------------------------------------------------------------------------------------------------------------------------------------------------------------------------------------------------------------------------------------------------------------------------------------------------------------------------------------------------------------------------------------------------------------------------------------------------------------------------------------------------------------------------------------------------------------------------------------------------------------------------------------------------------------------------------------------------------------------------------------------------------------------------------------------------------------------------------------------------------------------------------------------------------------------------------------------------------------------------------------------------------------------------------------------------------------------------------------------------------------------------------------------------------------------------------------------------------------------------------------------------------------------------------------------------------------------------------------------------|--------------------------|---------------------------------------|---------------------------------------------|--------------------------------------------------|---------------------------------------------------|----------------------|--------------------------------------|----------------------|-----------------------------------|---------------------------|--------------------------|--------------------------------------|--|
| New cas                                  | æs                                                                                                                              | New deat                                                                                                                                                                                                                                                                                                                                                                                                                                                                                                                                                                                                                                                                                                                                                                                                                                                                                                                                                                                                                                                                                                                                                                                                                                                                                                                                                                                                                                                                                                                                                                                                                                                                                                                                                                                                                                                                                                                                                                                                                                                                                                                          | ths                      | Newinh                                | nospital                                    | Qume o                                           |                                                   | Qume d               |                                      |                      | n hospital                        | Hospital                  |                          | ICU use                              |  |
| fat<br>too                               | US state case and<br>fatality data distorted<br>today due to<br>weekend delays.                                                 |                                                                                                                                                                                                                                                                                                                                                                                                                                                                                                                                                                                                                                                                                                                                                                                                                                                                                                                                                                                                                                                                                                                                                                                                                                                                                                                                                                                                                                                                                                                                                                                                                                                                                                                                                                                                                                                                                                                                                                                                                                                                                                                                   |                          | TX<br>CA<br>NY<br>CO                  | 687<br>788<br>381<br>164                    | TX                                               | 10,274,349<br>7,287,082<br>6,552,468<br>5,665,385 | CA<br>TX<br>FL<br>NY | 92,629<br>88,850<br>76,229<br>69,799 | TX<br>CA<br>FL<br>NY | 455,964                           | WA<br>MA                  | 91%<br>90%<br>87%<br>86% | RI 85%<br>TX 83%<br>NE 83%<br>WA 82% |  |
| AZ<br>FR                                 | 2,885<br>2,499                                                                                                                  | NJ<br>AK                                                                                                                                                                                                                                                                                                                                                                                                                                                                                                                                                                                                                                                                                                                                                                                                                                                                                                                                                                                                                                                                                                                                                                                                                                                                                                                                                                                                                                                                                                                                                                                                                                                                                                                                                                                                                                                                                                                                                                                                                                                                                                                          | 8<br>0                   | FL<br>LA                              | 711<br>156                                  | IL<br>PA                                         |                                                   | PA<br>CH             | 45,821<br>38,920                     | GA<br>CH             | 211,326<br>201,175                | MO                        | 84%<br>83%               | MA 82%<br>NM 81%                     |  |
| AR<br>CT                                 | 1,450<br>803                                                                                                                    | AL<br>AR                                                                                                                                                                                                                                                                                                                                                                                                                                                                                                                                                                                                                                                                                                                                                                                                                                                                                                                                                                                                                                                                                                                                                                                                                                                                                                                                                                                                                                                                                                                                                                                                                                                                                                                                                                                                                                                                                                                                                                                                                                                                                                                          | 0<br>0                   | AL<br>AZ                              | 131<br>140                                  | NC<br>CH                                         |                                                   | GA<br>IL             | 38,685<br>38,660                     | PA<br>IL             | 188,273<br>170,260                | MD                        | 83%<br>83%               | NC 81%<br>NV 81%                     |  |
| ME<br>AK                                 | 202<br>0                                                                                                                        | AS<br>CA                                                                                                                                                                                                                                                                                                                                                                                                                                                                                                                                                                                                                                                                                                                                                                                                                                                                                                                                                                                                                                                                                                                                                                                                                                                                                                                                                                                                                                                                                                                                                                                                                                                                                                                                                                                                                                                                                                                                                                                                                                                                                                                          | 0<br>0                   | MO<br>WI                              | 137<br>104                                  | GA<br>MI                                         | 2,667,557<br>2,619,533                            | MI<br>NJ             | 36,982<br>34,107                     | MI<br>KY             | 150,818<br>136,808                | NH<br>DC                  | 82%<br>81%               | AL 81%<br>NH 81%                     |  |
| AH - 4 - 4                               | 31,285                                                                                                                          |                                                                                                                                                                                                                                                                                                                                                                                                                                                                                                                                                                                                                                                                                                                                                                                                                                                                                                                                                                                                                                                                                                                                                                                                                                                                                                                                                                                                                                                                                                                                                                                                                                                                                                                                                                                                                                                                                                                                                                                                                                                                                                                                   | 87                       |                                       | 3,399                                       | A11 / /                                          | 47,307,422                                        |                      | 560,682                              |                      | 2,746,425                         | AU                        | <b>7</b> 00 (            |                                      |  |
| All states<br>Topten                     | 31,285<br>100%                                                                                                                  |                                                                                                                                                                                                                                                                                                                                                                                                                                                                                                                                                                                                                                                                                                                                                                                                                                                                                                                                                                                                                                                                                                                                                                                                                                                                                                                                                                                                                                                                                                                                                                                                                                                                                                                                                                                                                                                                                                                                                                                                                                                                                                                                   | 551<br>16%               |                                       | 6,311<br>54%                                | All states<br>Top ten                            | 88,558,485<br>53%                                 |                      | 1,032,355<br>55%                     |                      | 4,988,080<br>55%<br>not reporting | All states<br>Median      | 70%<br>76%               | 67%<br>73%                           |  |
|                                          |                                                                                                                                 |                                                                                                                                                                                                                                                                                                                                                                                                                                                                                                                                                                                                                                                                                                                                                                                                                                                                                                                                                                                                                                                                                                                                                                                                                                                                                                                                                                                                                                                                                                                                                                                                                                                                                                                                                                                                                                                                                                                                                                                                                                                                                                                                   |                          |                                       |                                             | Five mos                                         | t improved (                                      | USstate              |                                      | ine states           | not reporting                     |                           |                          |                                      |  |
| Fewer daily cases                        |                                                                                                                                 |                                                                                                                                                                                                                                                                                                                                                                                                                                                                                                                                                                                                                                                                                                                                                                                                                                                                                                                                                                                                                                                                                                                                                                                                                                                                                                                                                                                                                                                                                                                                                                                                                                                                                                                                                                                                                                                                                                                                                                                                                                                                                                                                   |                          |                                       | Fewer new deaths Fewer new hospitalizations |                                                  |                                                   |                      |                                      |                      |                                   | Most pop immunuity growth |                          |                                      |  |
| CA                                       | -39,736                                                                                                                         |                                                                                                                                                                                                                                                                                                                                                                                                                                                                                                                                                                                                                                                                                                                                                                                                                                                                                                                                                                                                                                                                                                                                                                                                                                                                                                                                                                                                                                                                                                                                                                                                                                                                                                                                                                                                                                                                                                                                                                                                                                                                                                                                   |                          |                                       | CA                                          | -99                                              |                                                   |                      | 0K                                   | -39                  |                                   |                           | VA                       | +578 bp                              |  |
| NY<br>FR                                 | -11,318<br>-10,790                                                                                                              |                                                                                                                                                                                                                                                                                                                                                                                                                                                                                                                                                                                                                                                                                                                                                                                                                                                                                                                                                                                                                                                                                                                                                                                                                                                                                                                                                                                                                                                                                                                                                                                                                                                                                                                                                                                                                                                                                                                                                                                                                                                                                                                                   |                          |                                       | IN<br>WA                                    | -49<br>-41                                       |                                                   |                      | KS<br>IL                             | -30<br>-26           |                                   |                           | TN<br>LA                 | +524 bp<br>+441 bp                   |  |
| MO                                       | -10,790<br>-10,265                                                                                                              |                                                                                                                                                                                                                                                                                                                                                                                                                                                                                                                                                                                                                                                                                                                                                                                                                                                                                                                                                                                                                                                                                                                                                                                                                                                                                                                                                                                                                                                                                                                                                                                                                                                                                                                                                                                                                                                                                                                                                                                                                                                                                                                                   |                          |                                       | MO                                          | -41<br>-31                                       |                                                   |                      | ME                                   | -20<br>-22           |                                   |                           | AR                       | +441 bp<br>+439 bp                   |  |
| WA                                       | -6,902                                                                                                                          |                                                                                                                                                                                                                                                                                                                                                                                                                                                                                                                                                                                                                                                                                                                                                                                                                                                                                                                                                                                                                                                                                                                                                                                                                                                                                                                                                                                                                                                                                                                                                                                                                                                                                                                                                                                                                                                                                                                                                                                                                                                                                                                                   |                          |                                       | VA                                          | -24                                              |                                                   |                      | NV                                   | -10                  |                                   |                           | IN                       | +437 bp                              |  |
| 1,600,000                                | As of Ju                                                                                                                        | ul 9                                                                                                                                                                                                                                                                                                                                                                                                                                                                                                                                                                                                                                                                                                                                                                                                                                                                                                                                                                                                                                                                                                                                                                                                                                                                                                                                                                                                                                                                                                                                                                                                                                                                                                                                                                                                                                                                                                                                                                                                                                                                                                                              |                          |                                       |                                             |                                                  |                                                   |                      |                                      |                      |                                   |                           |                          | 12%                                  |  |
| 1,200,000                                | 27.199                                                                                                                          | ed State<br>% of population of po | ation infe               |                                       | Cume fatality rate 1.17% –                  |                                                  |                                                   |                      |                                      |                      |                                   |                           |                          | 10%                                  |  |
| and deaths                               | 38.1 m<br>98.9%                                                                                                                 | nedian popu<br>o Omicron v                                                                                                                                                                                                                                                                                                                                                                                                                                                                                                                                                                                                                                                                                                                                                                                                                                                                                                                                                                                                                                                                                                                                                                                                                                                                                                                                                                                                                                                                                                                                                                                                                                                                                                                                                                                                                                                                                                                                                                                                                                                                                                        | ulation ag<br>ariant sha | e<br>are                              | 2-week fatality rate 0.49% –                |                                                  |                                                   |                      |                                      |                      |                                   |                           |                          | 8%                                   |  |
| Daily new Cases<br>000'008 88<br>000'009 | 67.0%                                                                                                                           | o total popu                                                                                                                                                                                                                                                                                                                                                                                                                                                                                                                                                                                                                                                                                                                                                                                                                                                                                                                                                                                                                                                                                                                                                                                                                                                                                                                                                                                                                                                                                                                                                                                                                                                                                                                                                                                                                                                                                                                                                                                                                                                                                                                      |                          | nunized                               |                                             | 88,                                              | 558,485 case<br>+31,285 case                      |                      | ve                                   |                      |                                   |                           |                          | Case fatality rate<br>%              |  |
|                                          |                                                                                                                                 |                                                                                                                                                                                                                                                                                                                                                                                                                                                                                                                                                                                                                                                                                                                                                                                                                                                                                                                                                                                                                                                                                                                                                                                                                                                                                                                                                                                                                                                                                                                                                                                                                                                                                                                                                                                                                                                                                                                                                                                                                                                                                                                                   | Ì                        | · · · · · · · · · · · · · · · · · · · | •••                                         | 1,032,355 deaths cumulative<br>+551 deaths today |                                                   |                      |                                      |                      |                                   |                           |                          | 4%                                   |  |
| 200,000                                  |                                                                                                                                 | V                                                                                                                                                                                                                                                                                                                                                                                                                                                                                                                                                                                                                                                                                                                                                                                                                                                                                                                                                                                                                                                                                                                                                                                                                                                                                                                                                                                                                                                                                                                                                                                                                                                                                                                                                                                                                                                                                                                                                                                                                                                                                                                                 |                          |                                       | ·····                                       | h                                                |                                                   |                      |                                      |                      |                                   |                           |                          | 2%                                   |  |
|                                          |                                                                                                                                 |                                                                                                                                                                                                                                                                                                                                                                                                                                                                                                                                                                                                                                                                                                                                                                                                                                                                                                                                                                                                                                                                                                                                                                                                                                                                                                                                                                                                                                                                                                                                                                                                                                                                                                                                                                                                                                                                                                                                                                                                                                                                                                                                   |                          |                                       |                                             | · · · · · · · · · · · · · · · · · · ·            |                                                   | · · · · ·            |                                      |                      |                                   | 1 However                 |                          | 0%                                   |  |
| Jan '2                                   | Jan '20 Mar '20 May '20 Jul '20 Sep '20 Nov '20 Jan '21 Mar '21 May '21 Jul '21 Sep '21 Nov '21 Jan '22 Mar '22 May '22 Jul '22 |                                                                                                                                                                                                                                                                                                                                                                                                                                                                                                                                                                                                                                                                                                                                                                                                                                                                                                                                                                                                                                                                                                                                                                                                                                                                                                                                                                                                                                                                                                                                                                                                                                                                                                                                                                                                                                                                                                                                                                                                                                                                                                                                   |                          |                                       |                                             |                                                  |                                                   |                      |                                      |                      |                                   |                           |                          |                                      |  |
| Sourco: lo                               | hpo Ho                                                                                                                          | nline                                                                                                                                                                                                                                                                                                                                                                                                                                                                                                                                                                                                                                                                                                                                                                                                                                                                                                                                                                                                                                                                                                                                                                                                                                                                                                                                                                                                                                                                                                                                                                                                                                                                                                                                                                                                                                                                                                                                                                                                                                                                                                                             | Dont                     | ofllool                               | th and I                                    | Lumon Co                                         | minon (                                           | ד סחי                | Trond N /                            | ooro o               | algulatio                         |                           |                          |                                      |  |