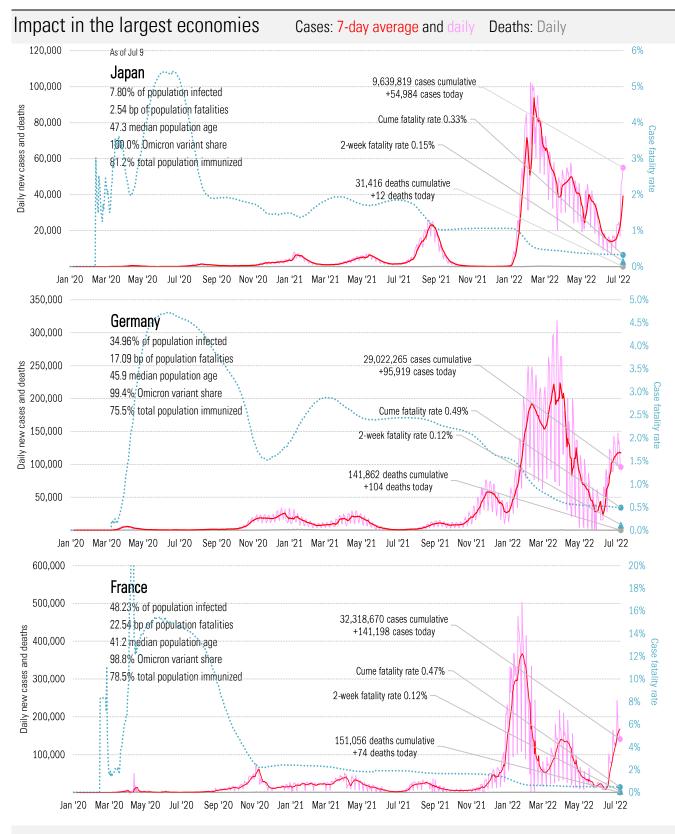

he Age of Distracti-pression

Casey Schwartz *New York Times* July 9, 2022

Meme of the day (a little walk down short-term memory lane)



Source: Our beloved clients, Power Line blog "The Week in Pictures" and CTUP

# The global coronavirus <u>case</u> accelerometer... tracking the world's infection curves *Share of infected population from first day with 100 confirmed cases, log scale*



The global coronavirus <u>mortality</u> accelerometer ... tracking the world's fatality curves *Share of deceased population from day of first fatality, log scale* 









Source: Covid Act Now, TrendMacro calculations

From Ground Zero to the Rio Grande

Cases: 7-day average and daily Deaths: Daily



Source: Johns Hopkins, TrendMacro calculations



Source: Johns Hopkins, TrendMacro calculations





Source: Johns Hopkins, TrendMacro calculations







Impact in the BRICs ex-China Cases: 7-day average and daily Deaths: Daily