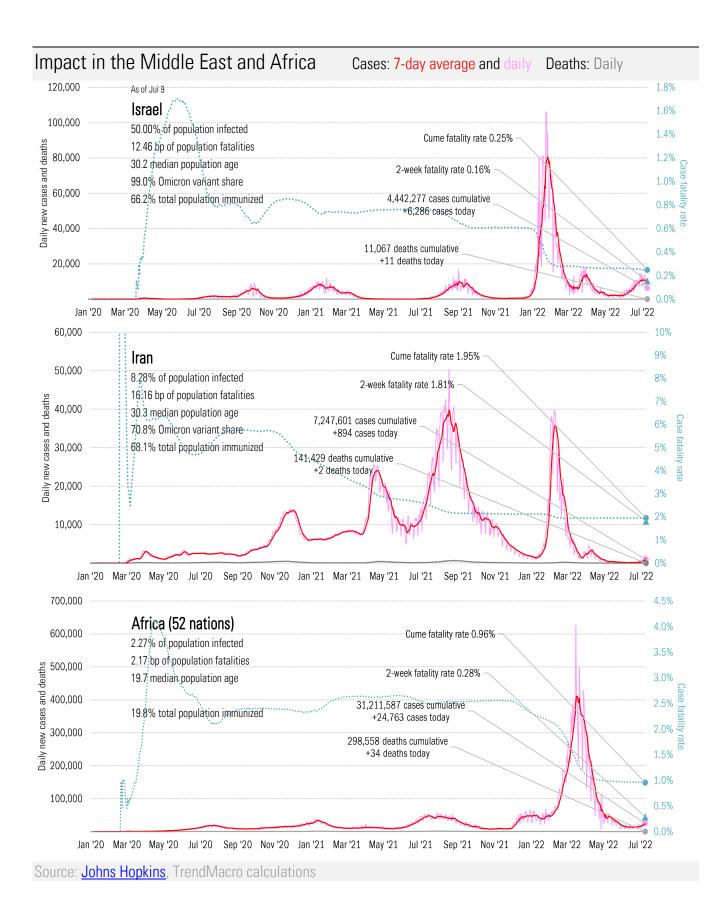

e)



Source: Our beloved clients, Power Line blog "The Week in Pictures" and CTUP

# The global coronavirus <u>case</u> accelerometer... tracking the world's infection curves *Share of infected population from first day with 100 confirmed cases, log scale*



The global coronavirus <u>mortality</u> accelerometer ... tracking the world's fatality curves *Share of deceased population from day of first fatality, log scale* 









Source: Covid Act Now, TrendMacro calculations

From Ground Zero to the Rio Grande

Cases: 7-day average and daily Deaths: Daily



Source: Johns Hopkins, TrendMacro calculations



Source: Johns Hopkins, TrendMacro calculations





Source: Johns Hopkins, TrendMacro calculations







Impact in the BRICs ex-China Cases: 7-day average and daily Deaths: Daily