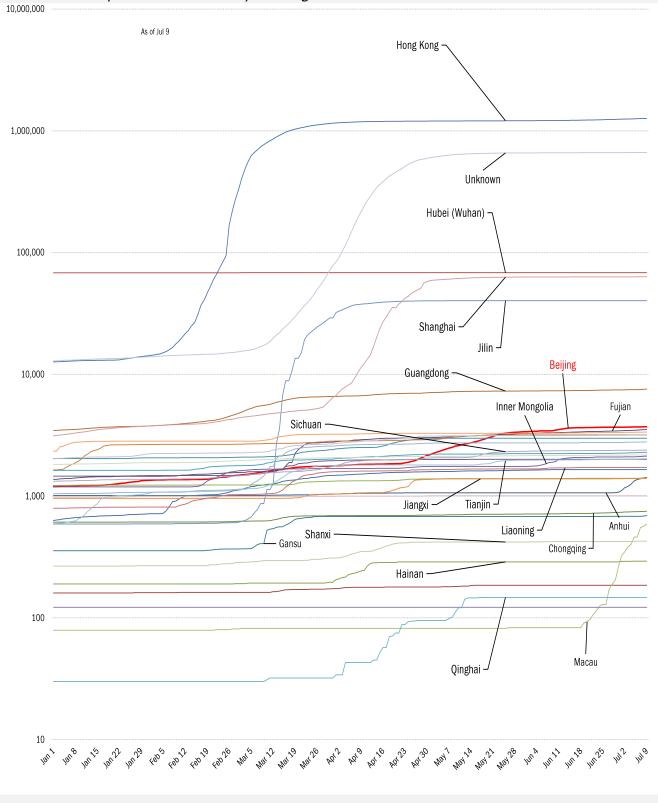

| Dont                     | ofllool                               | th and I                                    | Lumon Co                                         | minon (                                           | ד סחי                | Trond N /                            | ooro o               | algulatio                         |                           |                          |                                      |  |

Source: Johns Hopkins, Dept. of Health and Human Services, CDC, TrendMacro calculations





| Rolling out t                  | he vac                     | cines ii      | n the l                       | JS and                                   | I the w         | orld                |                                    |                  | <u>Upda</u>       | tes wee                                 | kly on Fri |  |
|--------------------------------|----------------------------|---------------|-------------------------------|------------------------------------------|-----------------|---------------------|------------------------------------|------------------|-------------------|-----------------------------------------|------------|--|
| dministered                    | Cumu                       | Ilative       |                               |