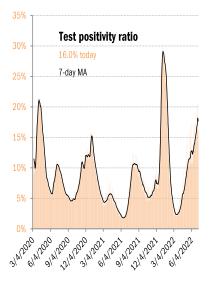

### Cases: 7-day average and daily Deaths: Daily

| The ten worst US states                  |                                                                                                                                 |                                                                                                                                                                                                                                                                                                                                                                                                                                                                                                                                                                                                                                                                                                                                                                                                                                                                                                                                                                                                                                                                                                                                                                                                                                                                                                                                                                                                                                                                                                                                                                                                                                                                                                                                                                                                                                                                                                                                                                                                                                                                                                                                   |                          |                                       |                                             |                                                  |                                                   |                      |                                      |                      |                                   |                           |                          |                                      |  |
|------------------------------------------|---------------------------------------------------------------------------------------------------------------------------------|-----------------------------------------------------------------------------------------------------------------------------------------------------------------------------------------------------------------------------------------------------------------------------------------------------------------------------------------------------------------------------------------------------------------------------------------------------------------------------------------------------------------------------------------------------------------------------------------------------------------------------------------------------------------------------------------------------------------------------------------------------------------------------------------------------------------------------------------------------------------------------------------------------------------------------------------------------------------------------------------------------------------------------------------------------------------------------------------------------------------------------------------------------------------------------------------------------------------------------------------------------------------------------------------------------------------------------------------------------------------------------------------------------------------------------------------------------------------------------------------------------------------------------------------------------------------------------------------------------------------------------------------------------------------------------------------------------------------------------------------------------------------------------------------------------------------------------------------------------------------------------------------------------------------------------------------------------------------------------------------------------------------------------------------------------------------------------------------------------------------------------------|--------------------------|---------------------------------------|---------------------------------------------|--------------------------------------------------|---------------------------------------------------|----------------------|--------------------------------------|----------------------|-----------------------------------|---------------------------|--------------------------|--------------------------------------|--|
| New cas                                  | æs                                                                                                                              | New deat                                                                                                                                                                                                                                                                                                                                                                                                                                                                                                                                                                                                                                                                                                                                                                                                                                                                                                                                                                                                                                                                                                                                                                                                                                                                                                                                                                                                                                                                                                                                                                                                                                                                                                                                                                                                                                                                                                                                                                                                                                                                                                                          | ths                      | Newinh                                | nospital                                    | Qume o                                           |                                                   | Qume d               |                                      |                      | n hospital                        | Hospital                  |                          | ICU use                              |  |
| fat<br>too                               | US state case and<br>fatality data distorted<br>today due to<br>weekend delays.                                                 |                                                                                                                                                                                                                                                                                                                                                                                                                                                                                                                                                                                                                                                                                                                                                                                                                                                                                                                                                                                                                                                                                                                                                                                                                                                                                                                                                                                                                                                                                                                                                                                                                                                                                                                                                                                                                                                                                                                                                                                                                                                                                                                                   |                          | TX<br>CA<br>NY<br>CO                  | 687<br>788<br>381<br>164                    | TX                                               | 10,274,349<br>7,287,082<br>6,552,468<br>5,665,385 | CA<br>TX<br>FL<br>NY | 92,629<br>88,850<br>76,229<br>69,799 | TX<br>CA<br>FL<br>NY | 455,964                           | WA<br>MA                  | 91%<br>90%<br>87%<br>86% | RI 85%<br>TX 83%<br>NE 83%<br>WA 82% |  |
| AZ<br>FR                                 | 2,885<br>2,499                                                                                                                  | NJ<br>AK                                                                                                                                                                                                                                                                                                                                                                                                                                                                                                                                                                                                                                                                                                                                                                                                                                                                                                                                                                                                                                                                                                                                                                                                                                                                                                                                                                                                                                                                                                                                                                                                                                                                                                                                                                                                                                                                                                                                                                                                                                                                                                                          | 8<br>0                   | FL<br>LA                              | 711<br>156                                  | IL<br>PA                                         |                                                   | PA<br>CH             | 45,821<br>38,920                     | GA<br>CH             | 211,326<br>201,175                | MO                        | 84%<br>83%               | MA 82%<br>NM 81%                     |  |
| AR<br>CT                                 | 1,450<br>803                                                                                                                    | AL<br>AR                                                                                                                                                                                                                                                                                                                                                                                                                                                                                                                                                                                                                                                                                                                                                                                                                                                                                                                                                                                                                                                                                                                                                                                                                                                                                                                                                                                                                                                                                                                                                                                                                                                                                                                                                                                                                                                                                                                                                                                                                                                                                                                          | 0<br>0                   | AL<br>AZ                              | 131<br>140                                  | NC<br>CH                                         |                                                   | GA<br>IL             | 38,685<br>38,660                     | PA<br>IL             | 188,273<br>170,260                | MD                        | 83%<br>83%               | NC 81%<br>NV 81%                     |  |
| ME<br>AK                                 | 202<br>0                                                                                                                        | AS<br>CA                                                                                                                                                                                                                                                                                                                                                                                                                                                                                                                                                                                                                                                                                                                                                                                                                                                                                                                                                                                                                                                                                                                                                                                                                                                                                                                                                                                                                                                                                                                                                                                                                                                                                                                                                                                                                                                                                                                                                                                                                                                                                                                          | 0<br>0                   | MO<br>WI                              | 137<br>104                                  | GA<br>MI                                         | 2,667,557<br>2,619,533                            | MI<br>NJ             | 36,982<br>34,107                     | MI<br>KY             | 150,818<br>136,808                | NH<br>DC                  | 82%<br>81%               | AL 81%<br>NH 81%                     |  |
| AH - 4 - 4                               | 31,285                                                                                                                          |                                                                                                                                                                                                                                                                                                                                                                                                                                                                                                                                                                                                                                                                                                                                                                                                                                                                                                                                                                                                                                                                                                                                                                                                                                                                                                                                                                                                                                                                                                                                                                                                                                                                                                                                                                                                                                                                                                                                                                                                                                                                                                                                   | 87                       |                                       | 3,399                                       | A11 / /                                          | 47,307,422                                        |                      | 560,682                              |                      | 2,746,425                         | AU                        | <b>7</b> 00 (            |                                      |  |
| All states<br>Topten                     | 31,285<br>100%                                                                                                                  |                                                                                                                                                                                                                                                                                                                                                                                                                                                                                                                                                                                                                                                                                                                                                                                                                                                                                                                                                                                                                                                                                                                                                                                                                                                                                                                                                                                                                                                                                                                                                                                                                                                                                                                                                                                                                                                                                                                                                                                                                                                                                                                                   | 551<br>16%               |                                       | 6,311<br>54%                                | All states<br>Top ten                            | 88,558,485<br>53%                                 |                      | 1,032,355<br>55%                     |                      | 4,988,080<br>55%<br>not reporting | All states<br>Median      | 70%<br>76%               | 67%<br>73%                           |  |
|                                          |                                                                                                                                 |                                                                                                                                                                                                                                                                                                                                                                                                                                                                                                                                                                                                                                                                                                                                                                                                                                                                                                                                                                                                                                                                                                                                                                                                                                                                                                                                                                                                                                                                                                                                                                                                                                                                                                                                                                                                                                                                                                                                                                                                                                                                                                                                   |                          |                                       |                                             | Five mos                                         | t improved (                                      | USstate              |                                      | ine states           | not reporting                     |                           |                          |                                      |  |
| Fewer daily cases                        |                                                                                                                                 |                                                                                                                                                                                                                                                                                                                                                                                                                                                                                                                                                                                                                                                                                                                                                                                                                                                                                                                                                                                                                                                                                                                                                                                                                                                                                                                                                                                                                                                                                                                                                                                                                                                                                                                                                                                                                                                                                                                                                                                                                                                                                                                                   |                          |                                       | Fewer new deaths Fewer new hospitalizations |                                                  |                                                   |                      |                                      |                      |                                   | Most pop immunuity growth |                          |                                      |  |
| CA                                       | -39,736                                                                                                                         |                                                                                                                                                                                                                                                                                                                                                                                                                                                                                                                                                                                                                                                                                                                                                                                                                                                                                                                                                                                                                                                                                                                                                                                                                                                                                                                                                                                                                                                                                                                                                                                                                                                                                                                                                                                                                                                                                                                                                                                                                                                                                                                                   |                          |                                       | CA                                          | -99                                              |                                                   |                      | 0K                                   | -39                  |                                   |                           | VA                       | +578 bp                              |  |
| NY<br>FR                                 | -11,318<br>-10,790                                                                                                              |                                                                                                                                                                                                                                                                                                                                                                                                                                                                                                                                                                                                                                                                                                                                                                                                                                                                                                                                                                                                                                                                                                                                                                                                                                                                                                                                                                                                                                                                                                                                                                                                                                                                                                                                                                                                                                                                                                                                                                                                                                                                                                                                   |                          |                                       | IN<br>WA                                    | -49<br>-41                                       |                                                   |                      | KS<br>IL                             | -30<br>-26           |                                   |                           | TN<br>LA                 | +524 bp<br>+441 bp                   |  |
| MO                                       | -10,790<br>-10,265                                                                                                              |                                                                                                                                                                                                                                                                                                                                                                                                                                                                                                                                                                                                                                                                                                                                                                                                                                                                                                                                                                                                                                                                                                                                                                                                                                                                                                                                                                                                                                                                                                                                                                                                                                                                                                                                                                                                                                                                                                                                                                                                                                                                                                                                   |                          |                                       | MO                                          | -41<br>-31                                       |                                                   |                      | ME                                   | -20<br>-22           |                                   |                           | AR                       | +441 bp<br>+439 bp                   |  |
| WA                                       | -6,902                                                                                                                          |                                                                                                                                                                                                                                                                                                                                                                                                                                                                                                                                                                                                                                                                                                                                                                                                                                                                                                                                                                                                                                                                                                                                                                                                                                                                                                                                                                                                                                                                                                                                                                                                                                                                                                                                                                                                                                                                                                                                                                                                                                                                                                                                   |                          |                                       | VA                                          | -24                                              |                                                   |                      | NV                                   | -10                  |                                   |                           | IN                       | +437 bp                              |  |
| 1,600,000                                | As of Ju                                                                                                                        | ul 9                                                                                                                                                                                                                                                                                                                                                                                                                                                                                                                                                                                                                                                                                                                                                                                                                                                                                                                                                                                                                                                                                                                                                                                                                                                                                                                                                                                                                                                                                                                                                                                                                                                                                                                                                                                                                                                                                                                                                                                                                                                                                                                              |                          |                                       |                                             |                                                  |                                                   |                      |                                      |                      |                                   |                           |                          | 12%                                  |  |
| 1,200,000                                | 27.199                                                                                                                          | ed State<br>% of population of po | ation infe               |                                       | Cume fatality rate 1.17% –                  |                                                  |                                                   |                      |                                      |                      |                                   |                           |                          | 10%                                  |  |
| and deaths                               | 38.1 m<br>98.9%                                                                                                                 | nedian popu<br>o Omicron v                                                                                                                                                                                                                                                                                                                                                                                                                                                                                                                                                                                                                                                                                                                                                                                                                                                                                                                                                                                                                                                                                                                                                                                                                                                                                                                                                                                                                                                                                                                                                                                                                                                                                                                                                                                                                                                                                                                                                                                                                                                                                                        | ulation ag<br>ariant sha | e<br>are                              | 2-week fatality rate 0.49% –                |                                                  |                                                   |                      |                                      |                      |                                   |                           |                          | 8%                                   |  |
| Daily new Cases<br>000'008 88<br>000'009 | 67.0%                                                                                                                           | o total popu                                                                                                                                                                                                                                                                                                                                                                                                                                                                                                                                                                                                                                                                                                                                                                                                                                                                                                                                                                                                                                                                                                                                                                                                                                                                                                                                                                                                                                                                                                                                                                                                                                                                                                                                                                                                                                                                                                                                                                                                                                                                                                                      |                          | nunized                               |                                             | 88,                                              | 558,485 case<br>+31,285 case                      |                      | ve                                   |                      |                                   |                           |                          | Case fatality rate<br>%              |  |
|                                          |                                                                                                                                 |                                                                                                                                                                                                                                                                                                                                                                                                                                                                                                                                                                                                                                                                                                                                                                                                                                                                                                                                                                                                                                                                                                                                                                                                                                                                                                                                                                                                                                                                                                                                                                                                                                                                                                                                                                                                                                                                                                                                                                                                                                                                                                                                   | Ì                        | · · · · · · · · · · · · · · · · · · · | •••                                         | 1,032,355 deaths cumulative<br>+551 deaths today |                                                   |                      |                                      |                      |                                   |                           |                          | 4%                                   |  |
| 200,000                                  |                                                                                                                                 | V                                                                                                                                                                                                                                                                                                                                                                                                                                                                                                                                                                                                                                                                                                                                                                                                                                                                                                                                                                                                                                                                                                                                                                                                                                                                                                                                                                                                                                                                                                                                                                                                                                                                                                                                                                                                                                                                                                                                                                                                                                                                                                                                 |                          |                                       | ·····                                       | h                                                |                                                   |                      |                                      |                      |                                   |                           |                          | 2%                                   |  |
|                                          |                                                                                                                                 |                                                                                                                                                                                                                                                                                                                                                                                                                                                                                                                                                                                                                                                                                                                                                                                                                                                                                                                                                                                                                                                                                                                                                                                                                                                                                                                                                                                                                                                                                                                                                                                                                                                                                                                                                                                                                                                                                                                                                                                                                                                                                                                                   |                          |                                       |                                             | · · · · · · · · · · · · · · · · · · ·            |                                                   | · · · · ·            |                                      |                      |                                   | 1 However                 |                          | 0%                                   |  |
| Jan '2                                   | Jan '20 Mar '20 May '20 Jul '20 Sep '20 Nov '20 Jan '21 Mar '21 May '21 Jul '21 Sep '21 Nov '21 Jan '22 Mar '22 May '22 Jul '22 |                                                                                                                                                                                                                                                                                                                                                                                                                                                                                                                                                                                                                                                                                                                                                                                                                                                                                                                                                                                                                                                                                                                                                                                                                                                                                                                                                                                                                                                                                                                                                                                                                                                                                                                                                                                                                                                                                                                                                                                                                                                                                                                                   |                          |                                       |                                             |                                                  |                                                   |                      |                                      |                      |                                   |                           |                          |                                      |  |
| Sourco: lo                               | hpo Ho                                                                                                                          | nline                                                                                                                                                                                                                                                                                                                                                                                                                                                                                                                                                                                                                                                                                                                                                                                                                                                                                                                                                                                                                                                                                                                                                                                                                                                                                                                                                                                                                                                                                                                                                                                                                                                                                                                                                                                                                                                                                                                                                                                                                                                                                                                             | Dont                     | ofllool                               | th and I                                    | Lumon Co                                         | minon (                                           | ד סחי                | Trond N /                            | ooro o               | algulatio                         |                           |                          |                                      |  |