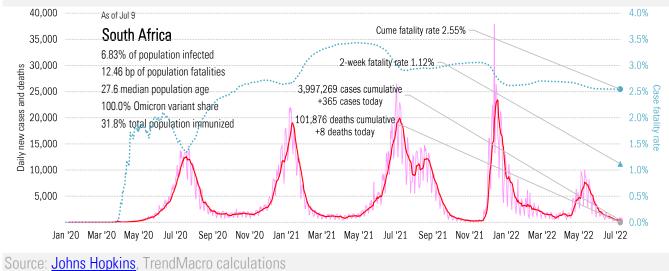

Source: Our beloved clients, Power Line blog "The Week in Pictures" and CTUP

# The global coronavirus <u>case</u> accelerometer... tracking the world's infection curves *Share of infected population from first day with 100 confirmed cases, log scale*



The global coronavirus <u>mortality</u> accelerometer ... tracking the world's fatality curves *Share of deceased population from day of first fatality, log scale* 









Source: Covid Act Now, TrendMacro calculations

From Ground Zero to the Rio Grande

Cases: 7-day average and daily Deaths: Daily



Source: Johns Hopkins, TrendMacro calculations



Source: Johns Hopkins, TrendMacro calculations





Source: Johns Hopkins, TrendMacro calculations







Impact in the BRICs ex-China Cases: 7-day average and daily Deaths: Daily