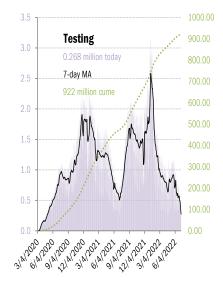

### Cases: 7-day average and daily Deaths: Daily

| The ten worst US states                  |                                                                                                                                 |                                                                                                                                                                                                                                                                                                                                                                                                                                                                                                                                                                                                                                                                                                                                                                                                                                                                                                                                                                                                                                                                                                                                                                                                                                                                                                                                                                                                                                                                                                                                                                                                                                                                                                                                                                                                                                                                                                                                                                                                                                                                                                                                   |                          |                                       |                                             |                                                  |                                                   |                      |                                      |                      |                                   |                           |                          |                                      |  |
|------------------------------------------|---------------------------------------------------------------------------------------------------------------------------------|-----------------------------------------------------------------------------------------------------------------------------------------------------------------------------------------------------------------------------------------------------------------------------------------------------------------------------------------------------------------------------------------------------------------------------------------------------------------------------------------------------------------------------------------------------------------------------------------------------------------------------------------------------------------------------------------------------------------------------------------------------------------------------------------------------------------------------------------------------------------------------------------------------------------------------------------------------------------------------------------------------------------------------------------------------------------------------------------------------------------------------------------------------------------------------------------------------------------------------------------------------------------------------------------------------------------------------------------------------------------------------------------------------------------------------------------------------------------------------------------------------------------------------------------------------------------------------------------------------------------------------------------------------------------------------------------------------------------------------------------------------------------------------------------------------------------------------------------------------------------------------------------------------------------------------------------------------------------------------------------------------------------------------------------------------------------------------------------------------------------------------------|--------------------------|---------------------------------------|---------------------------------------------|--------------------------------------------------|---------------------------------------------------|----------------------|--------------------------------------|----------------------|-----------------------------------|---------------------------|--------------------------|--------------------------------------|--|
| New cas                                  | æs                                                                                                                              | New deat                                                                                                                                                                                                                                                                                                                                                                                                                                                                                                                                                                                                                                                                                                                                                                                                                                                                                                                                                                                                                                                                                                                                                                                                                                                                                                                                                                                                                                                                                                                                                                                                                                                                                                                                                                                                                                                                                                                                                                                                                                                                                                                          | ths                      | Newinh                                | nospital                                    | Qume o                                           |                                                   | Qume d               |                                      |                      | n hospital                        | Hospital                  |                          | ICU use                              |  |
| fat<br>too                               | US state case and<br>fatality data distorted<br>today due to<br>weekend delays.                                                 |                                                                                                                                                                                                                                                                                                                                                                                                                                                                                                                                                                                                                                                                                                                                                                                                                                                                                                                                                                                                                                                                                                                                                                                                                                                                                                                                                                                                                                                                                                                                                                                                                                                                                                                                                                                                                                                                                                                                                                                                                                                                                                                                   |                          | TX<br>CA<br>NY<br>CO                  | 687<br>788<br>381<br>164                    | TX                                               | 10,274,349<br>7,287,082<br>6,552,468<br>5,665,385 | CA<br>TX<br>FL<br>NY | 92,629<br>88,850<br>76,229<br>69,799 | TX<br>CA<br>FL<br>NY | 455,964                           | WA<br>MA                  | 91%<br>90%<br>87%<br>86% | RI 85%<br>TX 83%<br>NE 83%<br>WA 82% |  |
| AZ<br>FR                                 | 2,885<br>2,499                                                                                                                  | NJ<br>AK                                                                                                                                                                                                                                                                                                                                                                                                                                                                                                                                                                                                                                                                                                                                                                                                                                                                                                                                                                                                                                                                                                                                                                                                                                                                                                                                                                                                                                                                                                                                                                                                                                                                                                                                                                                                                                                                                                                                                                                                                                                                                                                          | 8<br>0                   | FL<br>LA                              | 711<br>156                                  | IL<br>PA                                         |                                                   | PA<br>CH             | 45,821<br>38,920                     | GA<br>CH             | 211,326<br>201,175                | MO                        | 84%<br>83%               | MA 82%<br>NM 81%                     |  |
| AR<br>CT                                 | 1,450<br>803                                                                                                                    | AL<br>AR                                                                                                                                                                                                                                                                                                                                                                                                                                                                                                                                                                                                                                                                                                                                                                                                                                                                                                                                                                                                                                                                                                                                                                                                                                                                                                                                                                                                                                                                                                                                                                                                                                                                                                                                                                                                                                                                                                                                                                                                                                                                                                                          | 0<br>0                   | AL<br>AZ                              | 131<br>140                                  | NC<br>CH                                         |                                                   | GA<br>IL             | 38,685<br>38,660                     | PA<br>IL             | 188,273<br>170,260                | MD                        | 83%<br>83%               | NC 81%<br>NV 81%                     |  |
| ME<br>AK                                 | 202<br>0                                                                                                                        | AS<br>CA                                                                                                                                                                                                                                                                                                                                                                                                                                                                                                                                                                                                                                                                                                                                                                                                                                                                                                                                                                                                                                                                                                                                                                                                                                                                                                                                                                                                                                                                                                                                                                                                                                                                                                                                                                                                                                                                                                                                                                                                                                                                                                                          | 0<br>0                   | MO<br>WI                              | 137<br>104                                  | GA<br>MI                                         | 2,667,557<br>2,619,533                            | MI<br>NJ             | 36,982<br>34,107                     | MI<br>KY             | 150,818<br>136,808                | NH<br>DC                  | 82%<br>81%               | AL 81%<br>NH 81%                     |  |
| AH - 4 - 4                               | 31,285                                                                                                                          |                                                                                                                                                                                                                                                                                                                                                                                                                                                                                                                                                                                                                                                                                                                                                                                                                                                                                                                                                                                                                                                                                                                                                                                                                                                                                                                                                                                                                                                                                                                                                                                                                                                                                                                                                                                                                                                                                                                                                                                                                                                                                                                                   | 87                       |                                       | 3,399                                       | A11 / /                                          | 47,307,422                                        |                      | 560,682                              |                      | 2,746,425                         | AU                        | <b>7</b> 00 (            |                                      |  |
| All states<br>Topten                     | 31,285<br>100%                                                                                                                  |                                                                                                                                                                                                                                                                                                                                                                                                                                                                                                                                                                                                                                                                                                                                                                                                                                                                                                                                                                                                                                                                                                                                                                                                                                                                                                                                                                                                                                                                                                                                                                                                                                                                                                                                                                                                                                                                                                                                                                                                                                                                                                                                   | 551<br>16%               |                                       | 6,311<br>54%                                | All states<br>Top ten                            | 88,558,485<br>53%                                 |                      | 1,032,355<br>55%                     |                      | 4,988,080<br>55%<br>not reporting | All states<br>Median      | 70%<br>76%               | 67%<br>73%                           |  |
|                                          |                                                                                                                                 |                                                                                                                                                                                                                                                                                                                                                                                                                                                                                                                                                                                                                                                                                                                                                                                                                                                                                                                                                                                                                                                                                                                                                                                                                                                                                                                                                                                                                                                                                                                                                                                                                                                                                                                                                                                                                                                                                                                                                                                                                                                                                                                                   |                          |                                       |                                             | Five mos                                         | t improved (                                      | USstate              |                                      | ine states           | not reporting                     |                           |                          |                                      |  |
| Fewer daily cases                        |                                                                                                                                 |                                                                                                                                                                                                                                                                                                                                                                                                                                                                                                                                                                                                                                                                                                                                                                                                                                                                                                                                                                                                                                                                                                                                                                                                                                                                                                                                                                                                                                                                                                                                                                                                                                                                                                                                                                                                                                                                                                                                                                                                                                                                                                                                   |                          |                                       | Fewer new deaths Fewer new hospitalizations |                                                  |                                                   |                      |                                      |                      |                                   | Most pop immunuity growth |                          |                                      |  |
| CA                                       | -39,736                                                                                                                         |                                                                                                                                                                                                                                                                                                                                                                                                                                                                                                                                                                                                                                                                                                                                                                                                                                                                                                                                                                                                                                                                                                                                                                                                                                                                                                                                                                                                                                                                                                                                                                                                                                                                                                                                                                                                                                                                                                                                                                                                                                                                                                                                   |                          |                                       | CA                                          | -99                                              |                                                   |                      | 0K                                   | -39                  |                                   |                           | VA                       | +578 bp                              |  |
| NY<br>FR                                 | -11,318<br>-10,790                                                                                                              |                                                                                                                                                                                                                                                                                                                                                                                                                                                                                                                                                                                                                                                                                                                                                                                                                                                                                                                                                                                                                                                                                                                                                                                                                                                                                                                                                                                                                                                                                                                                                                                                                                                                                                                                                                                                                                                                                                                                                                                                                                                                                                                                   |                          |                                       | IN<br>WA                                    | -49<br>-41                                       |                                                   |                      | KS<br>IL                             | -30<br>-26           |                                   |                           | TN<br>LA                 | +524 bp<br>+441 bp                   |  |
| MO                                       | -10,790<br>-10,265                                                                                                              |                                                                                                                                                                                                                                                                                                                                                                                                                                                                                                                                                                                                                                                                                                                                                                                                                                                                                                                                                                                                                                                                                                                                                                                                                                                                                                                                                                                                                                                                                                                                                                                                                                                                                                                                                                                                                                                                                                                                                                                                                                                                                                                                   |                          |                                       | MO                                          | -41<br>-31                                       |                                                   |                      | ME                                   | -20<br>-22           |                                   |                           | AR                       | +441 bp<br>+439 bp                   |  |
| WA                                       | -6,902                                                                                                                          |                                                                                                                                                                                                                                                                                                                                                                                                                                                                                                                                                                                                                                                                                                                                                                                                                                                                                                                                                                                                                                                                                                                                                                                                                                                                                                                                                                                                                                                                                                                                                                                                                                                                                                                                                                                                                                                                                                                                                                                                                                                                                                                                   |                          |                                       | VA                                          | -24                                              |                                                   |                      | NV                                   | -10                  |                                   |                           | IN                       | +437 bp                              |  |
| 1,600,000                                | As of Ju                                                                                                                        | ul 9                                                                                                                                                                                                                                                                                                                                                                                                                                                                                                                                                                                                                                                                                                                                                                                                                                                                                                                                                                                                                                                                                                                                                                                                                                                                                                                                                                                                                                                                                                                                                                                                                                                                                                                                                                                                                                                                                                                                                                                                                                                                                                                              |                          |                                       |                                             |                                                  |                                                   |                      |                                      |                      |                                   |                           |                          | 12%                                  |  |
| 1,200,000                                | 27.199                                                                                                                          | ed State<br>% of population of po | ation infe               |                                       | Cume fatality rate 1.17% –                  |                                                  |                                                   |                      |                                      |                      |                                   |                           |                          | 10%                                  |  |
| and deaths                               | 38.1 m<br>98.9%                                                                                                                 | nedian popu<br>o Omicron v                                                                                                                                                                                                                                                                                                                                                                                                                                                                                                                                                                                                                                                                                                                                                                                                                                                                                                                                                                                                                                                                                                                                                                                                                                                                                                                                                                                                                                                                                                                                                                                                                                                                                                                                                                                                                                                                                                                                                                                                                                                                                                        | ulation ag<br>ariant sha | e<br>are                              | 2-week fatality rate 0.49% –                |                                                  |                                                   |                      |                                      |                      |                                   |                           |                          | 8%                                   |  |
| Daily new Cases<br>000'008 88<br>000'009 | 67.0%                                                                                                                           | o total popu                                                                                                                                                                                                                                                                                                                                                                                                                                                                                                                                                                                                                                                                                                                                                                                                                                                                                                                                                                                                                                                                                                                                                                                                                                                                                                                                                                                                                                                                                                                                                                                                                                                                                                                                                                                                                                                                                                                                                                                                                                                                                                                      |                          | nunized                               |                                             | 88,                                              | 558,485 case<br>+31,285 case                      |                      | ve                                   |                      |                                   |                           |                          | Case fatality rate<br>%              |  |
|                                          |                                                                                                                                 |                                                                                                                                                                                                                                                                                                                                                                                                                                                                                                                                                                                                                                                                                                                                                                                                                                                                                                                                                                                                                                                                                                                                                                                                                                                                                                                                                                                                                                                                                                                                                                                                                                                                                                                                                                                                                                                                                                                                                                                                                                                                                                                                   | Ì                        | · · · · · · · · · · · · · · · · · · · | •••                                         | 1,032,355 deaths cumulative<br>+551 deaths today |                                                   |                      |                                      |                      |                                   |                           |                          | 4%                                   |  |
| 200,000                                  |                                                                                                                                 | V                                                                                                                                                                                                                                                                                                                                                                                                                                                                                                                                                                                                                                                                                                                                                                                                                                                                                                                                                                                                                                                                                                                                                                                                                                                                                                                                                                                                                                                                                                                                                                                                                                                                                                                                                                                                                                                                                                                                                                                                                                                                                                                                 |                          |                                       | ·····                                       | h                                                |                                                   |                      |                                      |                      |                                   |                           |                          | 2%                                   |  |
|                                          |                                                                                                                                 |                                                                                                                                                                                                                                                                                                                                                                                                                                                                                                                                                                                                                                                                                                                                                                                                                                                                                                                                                                                                                                                                                                                                                                                                                                                                                                                                                                                                                                                                                                                                                                                                                                                                                                                                                                                                                                                                                                                                                                                                                                                                                                                                   |                          |                                       |                                             | · · · · · · · · · · · · · · · · · · ·            |                                                   | · · · · ·            |                                      |                      |                                   | 1 However                 |                          | 0%                                   |  |
| Jan '2                                   | Jan '20 Mar '20 May '20 Jul '20 Sep '20 Nov '20 Jan '21 Mar '21 May '21 Jul '21 Sep '21 Nov '21 Jan '22 Mar '22 May '22 Jul '22 |                                                                                                                                                                                                                                                                                                                                                                                                                                                                                                                                                                                                                                                                                                                                                                                                                                                                                                                                                                                                                                                                                                                                                                                                                                                                                                                                                                                                                                                                                                                                                                                                                                                                                                                                                                                                                                                                                                                                                                                                                                                                                                                                   |                          |                                       |                                             |                                                  |                                                   |                      |                                      |                      |                                   |                           |                          |                                      |  |
| Sourco: lo                               | hpo Ho                                                                                                                          | nline                                                                                                                                                                                                                                                                                                                                                                                                                                                                                                                                                                                                                                                                                                                                                                                                                                                                                                                                                                                                                                                                                                                                                                                                                                                                                                                                                                                                                                                                                                                                                                                                                                                                                                                                                                                                                                                                                                                                                                                                                                                                                                                             | Dont                     | ofllool                               | th and I                                    | Lumon Co                                         | minon (                                           | ד סחי                | Trond N /                            | ooro o               | algulatio                         |                           |                          |                                      |  |