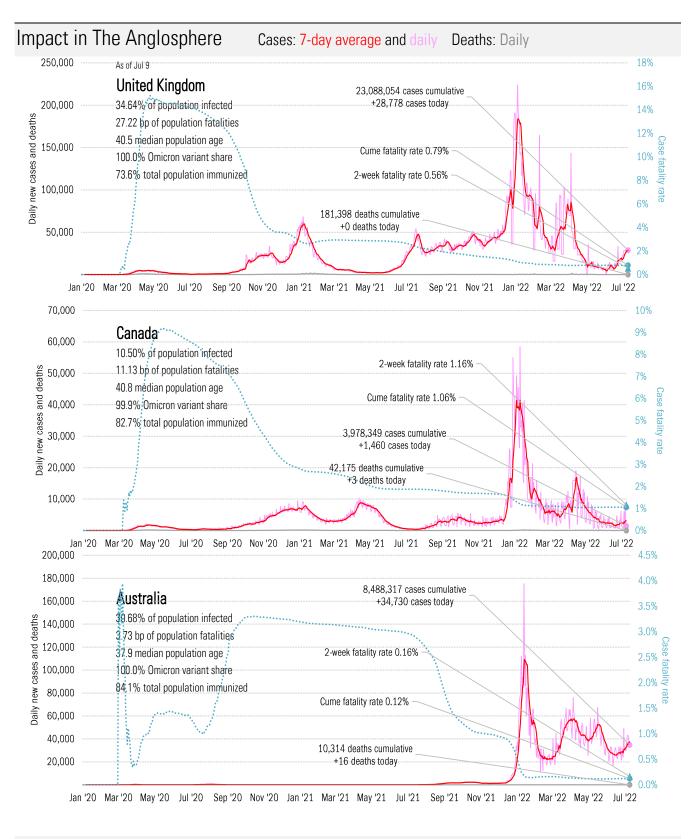

York Times* July 9, 2022

Meme of the day (a little walk down short-term memory lane)



Source: Our beloved clients, Power Line blog "The Week in Pictures" and CTUP

# The global coronavirus <u>case</u> accelerometer... tracking the world's infection curves *Share of infected population from first day with 100 confirmed cases, log scale*



The global coronavirus <u>mortality</u> accelerometer ... tracking the world's fatality curves *Share of deceased population from day of first fatality, log scale* 









Source: Covid Act Now, TrendMacro calculations

From Ground Zero to the Rio Grande

Cases: 7-day average and daily Deaths: Daily



Source: Johns Hopkins, TrendMacro calculations



Source: Johns Hopkins, TrendMacro calculations





Source: Johns Hopkins, TrendMacro calculations







Impact in the BRICs ex-China Cases: 7-day average and daily Deaths: Daily