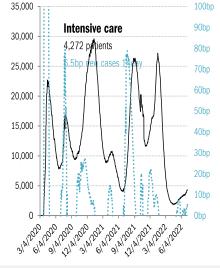

### Cases: 7-day average and daily Deaths: Daily

| The ten worst US states                  |                                                                                                                                 |                                                                                                                                                                                                                                                                                                                                                                                                                                                                                                                                                                                                                                                                                                                                                                                                                                                                                                                                                                                                                                                                                                                                                                                                                                                                                                                                                                                                                                                                                                                                                                                                                                                                                                                                                                                                                                                                                                                                                                                                                                                                                                                                   |                          |                                       |                                             |                                                  |                                                   |                      |                                      |                      |                                   |                           |                          |                                      |  |
|------------------------------------------|---------------------------------------------------------------------------------------------------------------------------------|-----------------------------------------------------------------------------------------------------------------------------------------------------------------------------------------------------------------------------------------------------------------------------------------------------------------------------------------------------------------------------------------------------------------------------------------------------------------------------------------------------------------------------------------------------------------------------------------------------------------------------------------------------------------------------------------------------------------------------------------------------------------------------------------------------------------------------------------------------------------------------------------------------------------------------------------------------------------------------------------------------------------------------------------------------------------------------------------------------------------------------------------------------------------------------------------------------------------------------------------------------------------------------------------------------------------------------------------------------------------------------------------------------------------------------------------------------------------------------------------------------------------------------------------------------------------------------------------------------------------------------------------------------------------------------------------------------------------------------------------------------------------------------------------------------------------------------------------------------------------------------------------------------------------------------------------------------------------------------------------------------------------------------------------------------------------------------------------------------------------------------------|--------------------------|---------------------------------------|---------------------------------------------|--------------------------------------------------|---------------------------------------------------|----------------------|--------------------------------------|----------------------|-----------------------------------|---------------------------|--------------------------|--------------------------------------|--|
| New cas                                  | æs                                                                                                                              | New deat                                                                                                                                                                                                                                                                                                                                                                                                                                                                                                                                                                                                                                                                                                                                                                                                                                                                                                                                                                                                                                                                                                                                                                                                                                                                                                                                                                                                                                                                                                                                                                                                                                                                                                                                                                                                                                                                                                                                                                                                                                                                                                                          | ths                      | Newinh                                | nospital                                    | Qume o                                           |                                                   | Qume d               |                                      |                      | n hospital                        | Hospital                  |                          | ICU use                              |  |
| fat<br>too                               | US state case and<br>fatality data distorted<br>today due to<br>weekend delays.                                                 |                                                                                                                                                                                                                                                                                                                                                                                                                                                                                                                                                                                                                                                                                                                                                                                                                                                                                                                                                                                                                                                                                                                                                                                                                                                                                                                                                                                                                                                                                                                                                                                                                                                                                                                                                                                                                                                                                                                                                                                                                                                                                                                                   |                          | TX<br>CA<br>NY<br>CO                  | 687<br>788<br>381<br>164                    | TX                                               | 10,274,349<br>7,287,082<br>6,552,468<br>5,665,385 | CA<br>TX<br>FL<br>NY | 92,629<br>88,850<br>76,229<br>69,799 | TX<br>CA<br>FL<br>NY | 455,964                           | WA<br>MA                  | 91%<br>90%<br>87%<br>86% | RI 85%<br>TX 83%<br>NE 83%<br>WA 82% |  |
| AZ<br>FR                                 | 2,885<br>2,499                                                                                                                  | NJ<br>AK                                                                                                                                                                                                                                                                                                                                                                                                                                                                                                                                                                                                                                                                                                                                                                                                                                                                                                                                                                                                                                                                                                                                                                                                                                                                                                                                                                                                                                                                                                                                                                                                                                                                                                                                                                                                                                                                                                                                                                                                                                                                                                                          | 8<br>0                   | FL<br>LA                              | 711<br>156                                  | IL<br>PA                                         |                                                   | PA<br>CH             | 45,821<br>38,920                     | GA<br>CH             | 211,326<br>201,175                | MO                        | 84%<br>83%               | MA 82%<br>NM 81%                     |  |
| AR<br>CT                                 | 1,450<br>803                                                                                                                    | AL<br>AR                                                                                                                                                                                                                                                                                                                                                                                                                                                                                                                                                                                                                                                                                                                                                                                                                                                                                                                                                                                                                                                                                                                                                                                                                                                                                                                                                                                                                                                                                                                                                                                                                                                                                                                                                                                                                                                                                                                                                                                                                                                                                                                          | 0<br>0                   | AL<br>AZ                              | 131<br>140                                  | NC<br>CH                                         |                                                   | GA<br>IL             | 38,685<br>38,660                     | PA<br>IL             | 188,273<br>170,260                | MD                        | 83%<br>83%               | NC 81%<br>NV 81%                     |  |
| ME<br>AK                                 | 202<br>0                                                                                                                        | AS<br>CA                                                                                                                                                                                                                                                                                                                                                                                                                                                                                                                                                                                                                                                                                                                                                                                                                                                                                                                                                                                                                                                                                                                                                                                                                                                                                                                                                                                                                                                                                                                                                                                                                                                                                                                                                                                                                                                                                                                                                                                                                                                                                                                          | 0<br>0                   | MO<br>WI                              | 137<br>104                                  | GA<br>MI                                         | 2,667,557<br>2,619,533                            | MI<br>NJ             | 36,982<br>34,107                     | MI<br>KY             | 150,818<br>136,808                | NH<br>DC                  | 82%<br>81%               | AL 81%<br>NH 81%                     |  |
| AH - 4 - 4                               | 31,285                                                                                                                          |                                                                                                                                                                                                                                                                                                                                                                                                                                                                                                                                                                                                                                                                                                                                                                                                                                                                                                                                                                                                                                                                                                                                                                                                                                                                                                                                                                                                                                                                                                                                                                                                                                                                                                                                                                                                                                                                                                                                                                                                                                                                                                                                   | 87                       |                                       | 3,399                                       | A11 / /                                          | 47,307,422                                        |                      | 560,682                              |                      | 2,746,425                         | AU                        | <b>7</b> 00 (            |                                      |  |
| All states<br>Topten                     | 31,285<br>100%                                                                                                                  |                                                                                                                                                                                                                                                                                                                                                                                                                                                                                                                                                                                                                                                                                                                                                                                                                                                                                                                                                                                                                                                                                                                                                                                                                                                                                                                                                                                                                                                                                                                                                                                                                                                                                                                                                                                                                                                                                                                                                                                                                                                                                                                                   | 551<br>16%               |                                       | 6,311<br>54%                                | All states<br>Top ten                            | 88,558,485<br>53%                                 |                      | 1,032,355<br>55%                     |                      | 4,988,080<br>55%<br>not reporting | All states<br>Median      | 70%<br>76%               | 67%<br>73%                           |  |
|                                          |                                                                                                                                 |                                                                                                                                                                                                                                                                                                                                                                                                                                                                                                                                                                                                                                                                                                                                                                                                                                                                                                                                                                                                                                                                                                                                                                                                                                                                                                                                                                                                                                                                                                                                                                                                                                                                                                                                                                                                                                                                                                                                                                                                                                                                                                                                   |                          |                                       |                                             | Five mos                                         | t improved (                                      | USstate              |                                      | ine states           | not reporting                     |                           |                          |                                      |  |
| Fewer daily cases                        |                                                                                                                                 |                                                                                                                                                                                                                                                                                                                                                                                                                                                                                                                                                                                                                                                                                                                                                                                                                                                                                                                                                                                                                                                                                                                                                                                                                                                                                                                                                                                                                                                                                                                                                                                                                                                                                                                                                                                                                                                                                                                                                                                                                                                                                                                                   |                          |                                       | Fewer new deaths Fewer new hospitalizations |                                                  |                                                   |                      |                                      |                      |                                   | Most pop immunuity growth |                          |                                      |  |
| CA                                       | -39,736                                                                                                                         |                                                                                                                                                                                                                                                                                                                                                                                                                                                                                                                                                                                                                                                                                                                                                                                                                                                                                                                                                                                                                                                                                                                                                                                                                                                                                                                                                                                                                                                                                                                                                                                                                                                                                                                                                                                                                                                                                                                                                                                                                                                                                                                                   |                          |                                       | CA                                          | -99                                              |                                                   |                      | 0K                                   | -39                  |                                   |                           | VA                       | +578 bp                              |  |
| NY<br>FR                                 | -11,318<br>-10,790                                                                                                              |                                                                                                                                                                                                                                                                                                                                                                                                                                                                                                                                                                                                                                                                                                                                                                                                                                                                                                                                                                                                                                                                                                                                                                                                                                                                                                                                                                                                                                                                                                                                                                                                                                                                                                                                                                                                                                                                                                                                                                                                                                                                                                                                   |                          |                                       | IN<br>WA                                    | -49<br>-41                                       |                                                   |                      | KS<br>IL                             | -30<br>-26           |                                   |                           | TN<br>LA                 | +524 bp<br>+441 bp                   |  |
| MO                                       | -10,790<br>-10,265                                                                                                              |                                                                                                                                                                                                                                                                                                                                                                                                                                                                                                                                                                                                                                                                                                                                                                                                                                                                                                                                                                                                                                                                                                                                                                                                                                                                                                                                                                                                                                                                                                                                                                                                                                                                                                                                                                                                                                                                                                                                                                                                                                                                                                                                   |                          |                                       | MO                                          | -41<br>-31                                       |                                                   |                      | ME                                   | -20<br>-22           |                                   |                           | AR                       | +441 bp<br>+439 bp                   |  |
| WA                                       | -6,902                                                                                                                          |                                                                                                                                                                                                                                                                                                                                                                                                                                                                                                                                                                                                                                                                                                                                                                                                                                                                                                                                                                                                                                                                                                                                                                                                                                                                                                                                                                                                                                                                                                                                                                                                                                                                                                                                                                                                                                                                                                                                                                                                                                                                                                                                   |                          |                                       | VA                                          | -24                                              |                                                   |                      | NV                                   | -10                  |                                   |                           | IN                       | +437 bp                              |  |
| 1,600,000                                | As of Ju                                                                                                                        | ul 9                                                                                                                                                                                                                                                                                                                                                                                                                                                                                                                                                                                                                                                                                                                                                                                                                                                                                                                                                                                                                                                                                                                                                                                                                                                                                                                                                                                                                                                                                                                                                                                                                                                                                                                                                                                                                                                                                                                                                                                                                                                                                                                              |                          |                                       |                                             |                                                  |                                                   |                      |                                      |                      |                                   |                           |                          | 12%                                  |  |
| 1,200,000                                | 27.199                                                                                                                          | ed State<br>% of population of po | ation infe               |                                       | Cume fatality rate 1.17% –                  |                                                  |                                                   |                      |                                      |                      |                                   |                           |                          | 10%                                  |  |
| and deaths                               | 38.1 m<br>98.9%                                                                                                                 | nedian popu<br>o Omicron v                                                                                                                                                                                                                                                                                                                                                                                                                                                                                                                                                                                                                                                                                                                                                                                                                                                                                                                                                                                                                                                                                                                                                                                                                                                                                                                                                                                                                                                                                                                                                                                                                                                                                                                                                                                                                                                                                                                                                                                                                                                                                                        | ulation ag<br>ariant sha | e<br>are                              | 2-week fatality rate 0.49% –                |                                                  |                                                   |                      |                                      |                      |                                   |                           |                          | 8%                                   |  |
| Daily new Cases<br>000'008 88<br>000'009 | 67.0%                                                                                                                           | o total popu                                                                                                                                                                                                                                                                                                                                                                                                                                                                                                                                                                                                                                                                                                                                                                                                                                                                                                                                                                                                                                                                                                                                                                                                                                                                                                                                                                                                                                                                                                                                                                                                                                                                                                                                                                                                                                                                                                                                                                                                                                                                                                                      |                          | nunized                               |                                             | 88,                                              | 558,485 case<br>+31,285 case                      |                      | ve                                   |                      |                                   |                           |                          | Case fatality rate<br>%              |  |
|                                          |                                                                                                                                 |                                                                                                                                                                                                                                                                                                                                                                                                                                                                                                                                                                                                                                                                                                                                                                                                                                                                                                                                                                                                                                                                                                                                                                                                                                                                                                                                                                                                                                                                                                                                                                                                                                                                                                                                                                                                                                                                                                                                                                                                                                                                                                                                   | Ì                        | · · · · · · · · · · · · · · · · · · · | •••                                         | 1,032,355 deaths cumulative<br>+551 deaths today |                                                   |                      |                                      |                      |                                   |                           |                          | 4%                                   |  |
| 200,000                                  |                                                                                                                                 | V                                                                                                                                                                                                                                                                                                                                                                                                                                                                                                                                                                                                                                                                                                                                                                                                                                                                                                                                                                                                                                                                                                                                                                                                                                                                                                                                                                                                                                                                                                                                                                                                                                                                                                                                                                                                                                                                                                                                                                                                                                                                                                                                 |                          |                                       | ·····                                       | h                                                |                                                   |                      |                                      |                      |                                   |                           |                          | 2%                                   |  |
|                                          |                                                                                                                                 |                                                                                                                                                                                                                                                                                                                                                                                                                                                                                                                                                                                                                                                                                                                                                                                                                                                                                                                                                                                                                                                                                                                                                                                                                                                                                                                                                                                                                                                                                                                                                                                                                                                                                                                                                                                                                                                                                                                                                                                                                                                                                                                                   |                          |                                       |                                             | · · · · · · · · · · · · · · · · · · ·            |                                                   | · · · · ·            |                                      |                      |                                   | 1 However                 |                          | 0%                                   |  |
| Jan '2                                   | Jan '20 Mar '20 May '20 Jul '20 Sep '20 Nov '20 Jan '21 Mar '21 May '21 Jul '21 Sep '21 Nov '21 Jan '22 Mar '22 May '22 Jul '22 |                                                                                                                                                                                                                                                                                                                                                                                                                                                                                                                                                                                                                                                                                                                                                                                                                                                                                                                                                                                                                                                                                                                                                                                                                                                                                                                                                                                                                                                                                                                                                                                                                                                                                                                                                                                                                                                                                                                                                                                                                                                                                                                                   |                          |                                       |                                             |                                                  |                                                   |                      |                                      |                      |                                   |                           |                          |                                      |  |
| Sourco: lo                               | hpo Ho                                                                                                                          | nline                                                                                                                                                                                                                                                                                                                                                                                                                                                                                                                                                                                                                                                                                                                                                                                                                                                                                                                                                                                                                                                                                                                                                                                                                                                                                                                                                                                                                                                                                                                                                                                                                                                                                                                                                                                                                                                                                                                                                                                                                                                                                                                             | Dont                     | ofllool                               | th and I                                    | Lumon Co                                         | minon (                                           | ד סחי                | Trond N /                            | ooro o               | algulatio                         |                           |                          |                                      |  |