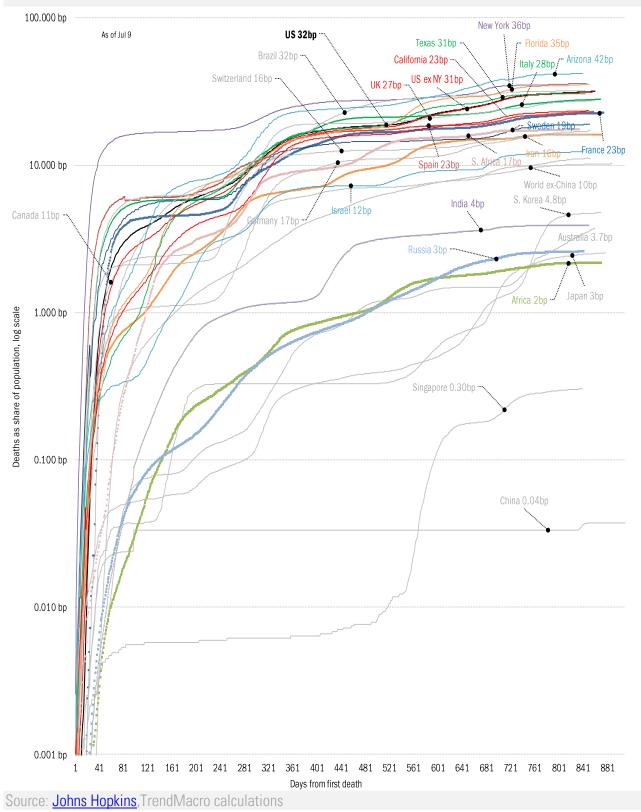

|            |  |

# US deep-dive



















Source: Johns Hopkins, Covid Act Now, TrendMacro calculations



Source: Distributions <u>CDC</u>, Comorbidities <u>CDC</u>, TrendMacro calculations

### Recommended reading

The Age of Distracti-pression

Casey Schwartz *New York Times* July 9, 2022

Meme of the day (a little walk down short-term memory lane)



Source: Our beloved clients, Power Line blog "The Week in Pictures" and CTUP

# The global coronavirus <u>case</u> accelerometer... tracking the world's infection curves *Share of infected population from first day with 100 confirmed cases, log scale*



The global coronavirus <u>mortality</u> accelerometer ... tracking the world's fatality curves *Share of deceased population from day of first fatality, log scale* 









Source: Covid Act Now, TrendMacro calculations

From Ground Zero to the Rio Grande

Cases: 7-day average and daily Deaths: Daily



Source: Johns Hopkins, TrendMacro calculations



Source: Johns Hopkins, TrendMacro calculations





Source: Johns Hopkins, TrendMacro calculations







Impact in the BRICs ex-China Cases: 7-day average and daily Deaths: Daily