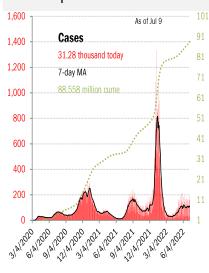

### Cases: 7-day average and daily Deaths: Daily

| The ten worst US states                  |                                                                                                                                 |                                                                                                                                                                                                                                                                                                                                                                                                                                                                                                                                                                                                                                                                                                                                                                                                                                                                                                                                                                                                                                                                                                                                                                                                                                                                                                                                                                                                                                                                                                                                                                                                                                                                                                                                                                                                                                                                                                                                                                                                                                                                                                                                   |                          |                                       |                                             |                                                  |                                                   |                      |                                      |                      |                                   |                           |                          |                                      |  |
|------------------------------------------|---------------------------------------------------------------------------------------------------------------------------------|-----------------------------------------------------------------------------------------------------------------------------------------------------------------------------------------------------------------------------------------------------------------------------------------------------------------------------------------------------------------------------------------------------------------------------------------------------------------------------------------------------------------------------------------------------------------------------------------------------------------------------------------------------------------------------------------------------------------------------------------------------------------------------------------------------------------------------------------------------------------------------------------------------------------------------------------------------------------------------------------------------------------------------------------------------------------------------------------------------------------------------------------------------------------------------------------------------------------------------------------------------------------------------------------------------------------------------------------------------------------------------------------------------------------------------------------------------------------------------------------------------------------------------------------------------------------------------------------------------------------------------------------------------------------------------------------------------------------------------------------------------------------------------------------------------------------------------------------------------------------------------------------------------------------------------------------------------------------------------------------------------------------------------------------------------------------------------------------------------------------------------------|--------------------------|---------------------------------------|---------------------------------------------|--------------------------------------------------|---------------------------------------------------|----------------------|--------------------------------------|----------------------|-----------------------------------|---------------------------|--------------------------|--------------------------------------|--|
| New cas                                  | æs                                                                                                                              | New deat                                                                                                                                                                                                                                                                                                                                                                                                                                                                                                                                                                                                                                                                                                                                                                                                                                                                                                                                                                                                                                                                                                                                                                                                                                                                                                                                                                                                                                                                                                                                                                                                                                                                                                                                                                                                                                                                                                                                                                                                                                                                                                                          | ths                      | Newinh                                | nospital                                    | Qume o                                           |                                                   | Qume d               |                                      |                      | n hospital                        | Hospital                  |                          | ICU use                              |  |
| fat<br>too                               | US state case and<br>fatality data distorted<br>today due to<br>weekend delays.                                                 |                                                                                                                                                                                                                                                                                                                                                                                                                                                                                                                                                                                                                                                                                                                                                                                                                                                                                                                                                                                                                                                                                                                                                                                                                                                                                                                                                                                                                                                                                                                                                                                                                                                                                                                                                                                                                                                                                                                                                                                                                                                                                                                                   |                          | TX<br>CA<br>NY<br>CO                  | 687<br>788<br>381<br>164                    | TX                                               | 10,274,349<br>7,287,082<br>6,552,468<br>5,665,385 | CA<br>TX<br>FL<br>NY | 92,629<br>88,850<br>76,229<br>69,799 | TX<br>CA<br>FL<br>NY | 455,964                           | WA<br>MA                  | 91%<br>90%<br>87%<br>86% | RI 85%<br>TX 83%<br>NE 83%<br>WA 82% |  |
| AZ<br>FR                                 | 2,885<br>2,499                                                                                                                  | NJ<br>AK                                                                                                                                                                                                                                                                                                                                                                                                                                                                                                                                                                                                                                                                                                                                                                                                                                                                                                                                                                                                                                                                                                                                                                                                                                                                                                                                                                                                                                                                                                                                                                                                                                                                                                                                                                                                                                                                                                                                                                                                                                                                                                                          | 8<br>0                   | FL<br>LA                              | 711<br>156                                  | IL<br>PA                                         |                                                   | PA<br>CH             | 45,821<br>38,920                     | GA<br>CH             | 211,326<br>201,175                | MO                        | 84%<br>83%               | MA 82%<br>NM 81%                     |  |
| AR<br>CT                                 | 1,450<br>803                                                                                                                    | AL<br>AR                                                                                                                                                                                                                                                                                                                                                                                                                                                                                                                                                                                                                                                                                                                                                                                                                                                                                                                                                                                                                                                                                                                                                                                                                                                                                                                                                                                                                                                                                                                                                                                                                                                                                                                                                                                                                                                                                                                                                                                                                                                                                                                          | 0<br>0                   | AL<br>AZ                              | 131<br>140                                  | NC<br>CH                                         |                                                   | GA<br>IL             | 38,685<br>38,660                     | PA<br>IL             | 188,273<br>170,260                | MD                        | 83%<br>83%               | NC 81%<br>NV 81%                     |  |
| ME<br>AK                                 | 202<br>0                                                                                                                        | AS<br>CA                                                                                                                                                                                                                                                                                                                                                                                                                                                                                                                                                                                                                                                                                                                                                                                                                                                                                                                                                                                                                                                                                                                                                                                                                                                                                                                                                                                                                                                                                                                                                                                                                                                                                                                                                                                                                                                                                                                                                                                                                                                                                                                          | 0<br>0                   | MO<br>WI                              | 137<br>104                                  | GA<br>MI                                         | 2,667,557<br>2,619,533                            | MI<br>NJ             | 36,982<br>34,107                     | MI<br>KY             | 150,818<br>136,808                | NH<br>DC                  | 82%<br>81%               | AL 81%<br>NH 81%                     |  |
| AH - 4 - 4                               | 31,285                                                                                                                          |                                                                                                                                                                                                                                                                                                                                                                                                                                                                                                                                                                                                                                                                                                                                                                                                                                                                                                                                                                                                                                                                                                                                                                                                                                                                                                                                                                                                                                                                                                                                                                                                                                                                                                                                                                                                                                                                                                                                                                                                                                                                                                                                   | 87                       |                                       | 3,399                                       | A11 / /                                          | 47,307,422                                        |                      | 560,682                              |                      | 2,746,425                         | AU                        | <b>7</b> 00 (            |                                      |  |
| All states<br>Topten                     | 31,285<br>100%                                                                                                                  |                                                                                                                                                                                                                                                                                                                                                                                                                                                                                                                                                                                                                                                                                                                                                                                                                                                                                                                                                                                                                                                                                                                                                                                                                                                                                                                                                                                                                                                                                                                                                                                                                                                                                                                                                                                                                                                                                                                                                                                                                                                                                                                                   | 551<br>16%               |                                       | 6,311<br>54%                                | All states<br>Top ten                            | 88,558,485<br>53%                                 |                      | 1,032,355<br>55%                     |                      | 4,988,080<br>55%<br>not reporting | All states<br>Median      | 70%<br>76%               | 67%<br>73%                           |  |
|                                          |                                                                                                                                 |                                                                                                                                                                                                                                                                                                                                                                                                                                                                                                                                                                                                                                                                                                                                                                                                                                                                                                                                                                                                                                                                                                                                                                                                                                                                                                                                                                                                                                                                                                                                                                                                                                                                                                                                                                                                                                                                                                                                                                                                                                                                                                                                   |                          |                                       |                                             | Five mos                                         | t improved (                                      | USstate              |                                      | ine states           | not reporting                     |                           |                          |                                      |  |
| Fewer daily cases                        |                                                                                                                                 |                                                                                                                                                                                                                                                                                                                                                                                                                                                                                                                                                                                                                                                                                                                                                                                                                                                                                                                                                                                                                                                                                                                                                                                                                                                                                                                                                                                                                                                                                                                                                                                                                                                                                                                                                                                                                                                                                                                                                                                                                                                                                                                                   |                          |                                       | Fewer new deaths Fewer new hospitalizations |                                                  |                                                   |                      |                                      |                      |                                   | Most pop immunuity growth |                          |                                      |  |
| CA                                       | -39,736                                                                                                                         |                                                                                                                                                                                                                                                                                                                                                                                                                                                                                                                                                                                                                                                                                                                                                                                                                                                                                                                                                                                                                                                                                                                                                                                                                                                                                                                                                                                                                                                                                                                                                                                                                                                                                                                                                                                                                                                                                                                                                                                                                                                                                                                                   |                          |                                       | CA                                          | -99                                              |                                                   |                      | 0K                                   | -39                  |                                   |                           | VA                       | +578 bp                              |  |
| NY<br>FR                                 | -11,318<br>-10,790                                                                                                              |                                                                                                                                                                                                                                                                                                                                                                                                                                                                                                                                                                                                                                                                                                                                                                                                                                                                                                                                                                                                                                                                                                                                                                                                                                                                                                                                                                                                                                                                                                                                                                                                                                                                                                                                                                                                                                                                                                                                                                                                                                                                                                                                   |                          |                                       | IN<br>WA                                    | -49<br>-41                                       |                                                   |                      | KS<br>IL                             | -30<br>-26           |                                   |                           | TN<br>LA                 | +524 bp<br>+441 bp                   |  |
| MO                                       | -10,790<br>-10,265                                                                                                              |                                                                                                                                                                                                                                                                                                                                                                                                                                                                                                                                                                                                                                                                                                                                                                                                                                                                                                                                                                                                                                                                                                                                                                                                                                                                                                                                                                                                                                                                                                                                                                                                                                                                                                                                                                                                                                                                                                                                                                                                                                                                                                                                   |                          |                                       | MO                                          | -41<br>-31                                       |                                                   |                      | ME                                   | -20<br>-22           |                                   |                           | AR                       | +441 bp<br>+439 bp                   |  |
| WA                                       | -6,902                                                                                                                          |                                                                                                                                                                                                                                                                                                                                                                                                                                                                                                                                                                                                                                                                                                                                                                                                                                                                                                                                                                                                                                                                                                                                                                                                                                                                                                                                                                                                                                                                                                                                                                                                                                                                                                                                                                                                                                                                                                                                                                                                                                                                                                                                   |                          |                                       | VA                                          | -24                                              |                                                   |                      | NV                                   | -10                  |                                   |                           | IN                       | +437 bp                              |  |
| 1,600,000                                | As of Ju                                                                                                                        | ul 9                                                                                                                                                                                                                                                                                                                                                                                                                                                                                                                                                                                                                                                                                                                                                                                                                                                                                                                                                                                                                                                                                                                                                                                                                                                                                                                                                                                                                                                                                                                                                                                                                                                                                                                                                                                                                                                                                                                                                                                                                                                                                                                              |                          |                                       |                                             |                                                  |                                                   |                      |                                      |                      |                                   |                           |                          | 12%                                  |  |
| 1,200,000                                | 27.199                                                                                                                          | ed State<br>% of population of po | ation infe               |                                       | Cume fatality rate 1.17% –                  |                                                  |                                                   |                      |                                      |                      |                                   |                           |                          | 10%                                  |  |
| and deaths                               | 38.1 m<br>98.9%                                                                                                                 | nedian popu<br>o Omicron v                                                                                                                                                                                                                                                                                                                                                                                                                                                                                                                                                                                                                                                                                                                                                                                                                                                                                                                                                                                                                                                                                                                                                                                                                                                                                                                                                                                                                                                                                                                                                                                                                                                                                                                                                                                                                                                                                                                                                                                                                                                                                                        | ulation ag<br>ariant sha | e<br>are                              | 2-week fatality rate 0.49% –                |                                                  |                                                   |                      |                                      |                      |                                   |                           |                          | 8%                                   |  |
| Daily new Cases<br>000'008 88<br>000'009 | 67.0%                                                                                                                           | o total popu                                                                                                                                                                                                                                                                                                                                                                                                                                                                                                                                                                                                                                                                                                                                                                                                                                                                                                                                                                                                                                                                                                                                                                                                                                                                                                                                                                                                                                                                                                                                                                                                                                                                                                                                                                                                                                                                                                                                                                                                                                                                                                                      |                          | nunized                               |                                             | 88,                                              | 558,485 case<br>+31,285 case                      |                      | ve                                   |                      |                                   |                           |                          | Case fatality rate<br>%              |  |
|                                          |                                                                                                                                 |                                                                                                                                                                                                                                                                                                                                                                                                                                                                                                                                                                                                                                                                                                                                                                                                                                                                                                                                                                                                                                                                                                                                                                                                                                                                                                                                                                                                                                                                                                                                                                                                                                                                                                                                                                                                                                                                                                                                                                                                                                                                                                                                   | Ì                        | · · · · · · · · · · · · · · · · · · · | •••                                         | 1,032,355 deaths cumulative<br>+551 deaths today |                                                   |                      |                                      |                      |                                   |                           |                          | 4%                                   |  |
| 200,000                                  |                                                                                                                                 | V                                                                                                                                                                                                                                                                                                                                                                                                                                                                                                                                                                                                                                                                                                                                                                                                                                                                                                                                                                                                                                                                                                                                                                                                                                                                                                                                                                                                                                                                                                                                                                                                                                                                                                                                                                                                                                                                                                                                                                                                                                                                                                                                 |                          |                                       | ·····                                       | h                                                |                                                   |                      |                                      |                      |                                   |                           |                          | 2%                                   |  |
|                                          |                                                                                                                                 |                                                                                                                                                                                                                                                                                                                                                                                                                                                                                                                                                                                                                                                                                                                                                                                                                                                                                                                                                                                                                                                                                                                                                                                                                                                                                                                                                                                                                                                                                                                                                                                                                                                                                                                                                                                                                                                                                                                                                                                                                                                                                                                                   |                          |                                       |                                             | · · · · · · · · · · · · · · · · · · ·            |                                                   | · · · · ·            |                                      |                      |                                   | 1 However                 |                          | 0%                                   |  |
| Jan '2                                   | Jan '20 Mar '20 May '20 Jul '20 Sep '20 Nov '20 Jan '21 Mar '21 May '21 Jul '21 Sep '21 Nov '21 Jan '22 Mar '22 May '22 Jul '22 |                                                                                                                                                                                                                                                                                                                                                                                                                                                                                                                                                                                                                                                                                                                                                                                                                                                                                                                                                                                                                                                                                                                                                                                                                                                                                                                                                                                                                                                                                                                                                                                                                                                                                                                                                                                                                                                                                                                                                                                                                                                                                                                                   |                          |                                       |                                             |                                                  |                                                   |                      |                                      |                      |                                   |                           |                          |                                      |  |
| Sourco: lo                               | hpo Ho                                                                                                                          | nline                                                                                                                                                                                                                                                                                                                                                                                                                                                                                                                                                                                                                                                                                                                                                                                                                                                                                                                                                                                                                                                                                                                                                                                                                                                                                                                                                                                                                                                                                                                                                                                                                                                                                                                                                                                                                                                                                                                                                                                                                                                                                                                             | Dont                     | ofllool                               | th and I                                    | Lumon Co                                         | minon (                                           | ד סחי                | Trond N /                            | ooro o               | algulatio                         |                           |                          |                                      |  |