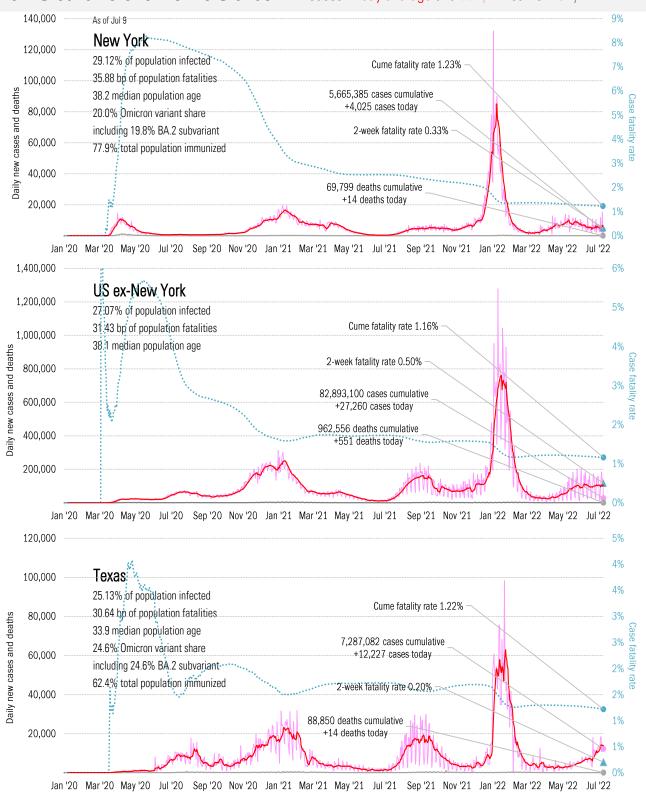

### Cases: 7-day average and daily Deaths: Daily

| The ten worst US states                  |                                                                                                                                 |                                                                                                                                                                                                                                                                                                                                                                                                                                                                                                                                                                                                                                                                                                                                                                                                                                                                                                                                                                                                                                                                                                                                                                                                                                                                                                                                                                                                                                                                                                                                                                                                                                                                                                                                                                                                                                                                                                                                                                                                                                                                                                                                   |                          |                                       |                                             |                                                  |                                                   |                      |                                      |                      |                                   |                           |                          |                                      |  |
|------------------------------------------|---------------------------------------------------------------------------------------------------------------------------------|-----------------------------------------------------------------------------------------------------------------------------------------------------------------------------------------------------------------------------------------------------------------------------------------------------------------------------------------------------------------------------------------------------------------------------------------------------------------------------------------------------------------------------------------------------------------------------------------------------------------------------------------------------------------------------------------------------------------------------------------------------------------------------------------------------------------------------------------------------------------------------------------------------------------------------------------------------------------------------------------------------------------------------------------------------------------------------------------------------------------------------------------------------------------------------------------------------------------------------------------------------------------------------------------------------------------------------------------------------------------------------------------------------------------------------------------------------------------------------------------------------------------------------------------------------------------------------------------------------------------------------------------------------------------------------------------------------------------------------------------------------------------------------------------------------------------------------------------------------------------------------------------------------------------------------------------------------------------------------------------------------------------------------------------------------------------------------------------------------------------------------------|--------------------------|---------------------------------------|---------------------------------------------|--------------------------------------------------|---------------------------------------------------|----------------------|--------------------------------------|----------------------|-----------------------------------|---------------------------|--------------------------|--------------------------------------|--|
| New cas                                  | æs                                                                                                                              | New deat                                                                                                                                                                                                                                                                                                                                                                                                                                                                                                                                                                                                                                                                                                                                                                                                                                                                                                                                                                                                                                                                                                                                                                                                                                                                                                                                                                                                                                                                                                                                                                                                                                                                                                                                                                                                                                                                                                                                                                                                                                                                                                                          | ths                      | Newinh                                | nospital                                    | Qume o                                           |                                                   | Qume d               |                                      |                      | n hospital                        | Hospital                  |                          | ICU use                              |  |
| fat<br>too                               | US state case and<br>fatality data distorted<br>today due to<br>weekend delays.                                                 |                                                                                                                                                                                                                                                                                                                                                                                                                                                                                                                                                                                                                                                                                                                                                                                                                                                                                                                                                                                                                                                                                                                                                                                                                                                                                                                                                                                                                                                                                                                                                                                                                                                                                                                                                                                                                                                                                                                                                                                                                                                                                                                                   |                          | TX<br>CA<br>NY<br>CO                  | 687<br>788<br>381<br>164                    | TX                                               | 10,274,349<br>7,287,082<br>6,552,468<br>5,665,385 | CA<br>TX<br>FL<br>NY | 92,629<br>88,850<br>76,229<br>69,799 | TX<br>CA<br>FL<br>NY | 455,964                           | WA<br>MA                  | 91%<br>90%<br>87%<br>86% | RI 85%<br>TX 83%<br>NE 83%<br>WA 82% |  |
| AZ<br>FR                                 | 2,885<br>2,499                                                                                                                  | NJ<br>AK                                                                                                                                                                                                                                                                                                                                                                                                                                                                                                                                                                                                                                                                                                                                                                                                                                                                                                                                                                                                                                                                                                                                                                                                                                                                                                                                                                                                                                                                                                                                                                                                                                                                                                                                                                                                                                                                                                                                                                                                                                                                                                                          | 8<br>0                   | FL<br>LA                              | 711<br>156                                  | IL<br>PA                                         |                                                   | PA<br>CH             | 45,821<br>38,920                     | GA<br>CH             | 211,326<br>201,175                | MO                        | 84%<br>83%               | MA 82%<br>NM 81%                     |  |
| AR<br>CT                                 | 1,450<br>803                                                                                                                    | AL<br>AR                                                                                                                                                                                                                                                                                                                                                                                                                                                                                                                                                                                                                                                                                                                                                                                                                                                                                                                                                                                                                                                                                                                                                                                                                                                                                                                                                                                                                                                                                                                                                                                                                                                                                                                                                                                                                                                                                                                                                                                                                                                                                                                          | 0<br>0                   | AL<br>AZ                              | 131<br>140                                  | NC<br>CH                                         |                                                   | GA<br>IL             | 38,685<br>38,660                     | PA<br>IL             | 188,273<br>170,260                | MD                        | 83%<br>83%               | NC 81%<br>NV 81%                     |  |
| ME<br>AK                                 | 202<br>0                                                                                                                        | AS<br>CA                                                                                                                                                                                                                                                                                                                                                                                                                                                                                                                                                                                                                                                                                                                                                                                                                                                                                                                                                                                                                                                                                                                                                                                                                                                                                                                                                                                                                                                                                                                                                                                                                                                                                                                                                                                                                                                                                                                                                                                                                                                                                                                          | 0<br>0                   | MO<br>WI                              | 137<br>104                                  | GA<br>MI                                         | 2,667,557<br>2,619,533                            | MI<br>NJ             | 36,982<br>34,107                     | MI<br>KY             | 150,818<br>136,808                | NH<br>DC                  | 82%<br>81%               | AL 81%<br>NH 81%                     |  |
| AH - 4 - 4                               | 31,285                                                                                                                          |                                                                                                                                                                                                                                                                                                                                                                                                                                                                                                                                                                                                                                                                                                                                                                                                                                                                                                                                                                                                                                                                                                                                                                                                                                                                                                                                                                                                                                                                                                                                                                                                                                                                                                                                                                                                                                                                                                                                                                                                                                                                                                                                   | 87                       |                                       | 3,399                                       | A11 / /                                          | 47,307,422                                        |                      | 560,682                              |                      | 2,746,425                         | AU                        | <b>7</b> 00 (            |                                      |  |
| All states<br>Topten                     | 31,285<br>100%                                                                                                                  |                                                                                                                                                                                                                                                                                                                                                                                                                                                                                                                                                                                                                                                                                                                                                                                                                                                                                                                                                                                                                                                                                                                                                                                                                                                                                                                                                                                                                                                                                                                                                                                                                                                                                                                                                                                                                                                                                                                                                                                                                                                                                                                                   | 551<br>16%               |                                       | 6,311<br>54%                                | All states<br>Top ten                            | 88,558,485<br>53%                                 |                      | 1,032,355<br>55%                     |                      | 4,988,080<br>55%<br>not reporting | All states<br>Median      | 70%<br>76%               | 67%<br>73%                           |  |
|                                          |                                                                                                                                 |                                                                                                                                                                                                                                                                                                                                                                                                                                                                                                                                                                                                                                                                                                                                                                                                                                                                                                                                                                                                                                                                                                                                                                                                                                                                                                                                                                                                                                                                                                                                                                                                                                                                                                                                                                                                                                                                                                                                                                                                                                                                                                                                   |                          |                                       |                                             | Five mos                                         | t improved (                                      | USstate              |                                      | ine states           | not reporting                     |                           |                          |                                      |  |
| Fewer daily cases                        |                                                                                                                                 |                                                                                                                                                                                                                                                                                                                                                                                                                                                                                                                                                                                                                                                                                                                                                                                                                                                                                                                                                                                                                                                                                                                                                                                                                                                                                                                                                                                                                                                                                                                                                                                                                                                                                                                                                                                                                                                                                                                                                                                                                                                                                                                                   |                          |                                       | Fewer new deaths Fewer new hospitalizations |                                                  |                                                   |                      |                                      |                      |                                   | Most pop immunuity growth |                          |                                      |  |
| CA                                       | -39,736                                                                                                                         |                                                                                                                                                                                                                                                                                                                                                                                                                                                                                                                                                                                                                                                                                                                                                                                                                                                                                                                                                                                                                                                                                                                                                                                                                                                                                                                                                                                                                                                                                                                                                                                                                                                                                                                                                                                                                                                                                                                                                                                                                                                                                                                                   |                          |                                       | CA                                          | -99                                              |                                                   |                      | 0K                                   | -39                  |                                   |                           | VA                       | +578 bp                              |  |
| NY<br>FR                                 | -11,318<br>-10,790                                                                                                              |                                                                                                                                                                                                                                                                                                                                                                                                                                                                                                                                                                                                                                                                                                                                                                                                                                                                                                                                                                                                                                                                                                                                                                                                                                                                                                                                                                                                                                                                                                                                                                                                                                                                                                                                                                                                                                                                                                                                                                                                                                                                                                                                   |                          |                                       | IN<br>WA                                    | -49<br>-41                                       |                                                   |                      | KS<br>IL                             | -30<br>-26           |                                   |                           | TN<br>LA                 | +524 bp<br>+441 bp                   |  |
| MO                                       | -10,790<br>-10,265                                                                                                              |                                                                                                                                                                                                                                                                                                                                                                                                                                                                                                                                                                                                                                                                                                                                                                                                                                                                                                                                                                                                                                                                                                                                                                                                                                                                                                                                                                                                                                                                                                                                                                                                                                                                                                                                                                                                                                                                                                                                                                                                                                                                                                                                   |                          |                                       | MO                                          | -41<br>-31                                       |                                                   |                      | ME                                   | -20<br>-22           |                                   |                           | AR                       | +441 bp<br>+439 bp                   |  |
| WA                                       | -6,902                                                                                                                          |                                                                                                                                                                                                                                                                                                                                                                                                                                                                                                                                                                                                                                                                                                                                                                                                                                                                                                                                                                                                                                                                                                                                                                                                                                                                                                                                                                                                                                                                                                                                                                                                                                                                                                                                                                                                                                                                                                                                                                                                                                                                                                                                   |                          |                                       | VA                                          | -24                                              |                                                   |                      | NV                                   | -10                  |                                   |                           | IN                       | +437 bp                              |  |
| 1,600,000                                | As of Ju                                                                                                                        | ul 9                                                                                                                                                                                                                                                                                                                                                                                                                                                                                                                                                                                                                                                                                                                                                                                                                                                                                                                                                                                                                                                                                                                                                                                                                                                                                                                                                                                                                                                                                                                                                                                                                                                                                                                                                                                                                                                                                                                                                                                                                                                                                                                              |                          |                                       |                                             |                                                  |                                                   |                      |                                      |                      |                                   |                           |                          | 12%                                  |  |
| 1,200,000                                | 27.199                                                                                                                          | ed State<br>% of population of po | ation infe               |                                       | Cume fatality rate 1.17% –                  |                                                  |                                                   |                      |                                      |                      |                                   |                           |                          | 10%                                  |  |
| and deaths                               | 38.1 m<br>98.9%                                                                                                                 | nedian popu<br>o Omicron v                                                                                                                                                                                                                                                                                                                                                                                                                                                                                                                                                                                                                                                                                                                                                                                                                                                                                                                                                                                                                                                                                                                                                                                                                                                                                                                                                                                                                                                                                                                                                                                                                                                                                                                                                                                                                                                                                                                                                                                                                                                                                                        | ulation ag<br>ariant sha | e<br>are                              | 2-week fatality rate 0.49% –                |                                                  |                                                   |                      |                                      |                      |                                   |                           |                          | 8%                                   |  |
| Daily new Cases<br>000'008 88<br>000'009 | 67.0%                                                                                                                           | o total popu                                                                                                                                                                                                                                                                                                                                                                                                                                                                                                                                                                                                                                                                                                                                                                                                                                                                                                                                                                                                                                                                                                                                                                                                                                                                                                                                                                                                                                                                                                                                                                                                                                                                                                                                                                                                                                                                                                                                                                                                                                                                                                                      |                          | nunized                               |                                             | 88,                                              | 558,485 case<br>+31,285 case                      |                      | ve                                   |                      |                                   |                           |                          | Case fatality rate<br>%              |  |
|                                          |                                                                                                                                 |                                                                                                                                                                                                                                                                                                                                                                                                                                                                                                                                                                                                                                                                                                                                                                                                                                                                                                                                                                                                                                                                                                                                                                                                                                                                                                                                                                                                                                                                                                                                                                                                                                                                                                                                                                                                                                                                                                                                                                                                                                                                                                                                   | Ì                        | · · · · · · · · · · · · · · · · · · · | •••                                         | 1,032,355 deaths cumulative<br>+551 deaths today |                                                   |                      |                                      |                      |                                   |                           |                          | 4%                                   |  |
| 200,000                                  |                                                                                                                                 | V                                                                                                                                                                                                                                                                                                                                                                                                                                                                                                                                                                                                                                                                                                                                                                                                                                                                                                                                                                                                                                                                                                                                                                                                                                                                                                                                                                                                                                                                                                                                                                                                                                                                                                                                                                                                                                                                                                                                                                                                                                                                                                                                 |                          |                                       | ·····                                       | h                                                |                                                   |                      |                                      |                      |                                   |                           |                          | 2%                                   |  |
|                                          |                                                                                                                                 |                                                                                                                                                                                                                                                                                                                                                                                                                                                                                                                                                                                                                                                                                                                                                                                                                                                                                                                                                                                                                                                                                                                                                                                                                                                                                                                                                                                                                                                                                                                                                                                                                                                                                                                                                                                                                                                                                                                                                                                                                                                                                                                                   |                          |                                       |                                             | · · · · · · · · · · · · · · · · · · ·            |                                                   | · · · · ·            |                                      |                      |                                   | 1 However                 |                          | 0%                                   |  |
| Jan '2                                   | Jan '20 Mar '20 May '20 Jul '20 Sep '20 Nov '20 Jan '21 Mar '21 May '21 Jul '21 Sep '21 Nov '21 Jan '22 Mar '22 May '22 Jul '22 |                                                                                                                                                                                                                                                                                                                                                                                                                                                                                                                                                                                                                                                                                                                                                                                                                                                                                                                                                                                                                                                                                                                                                                                                                                                                                                                                                                                                                                                                                                                                                                                                                                                                                                                                                                                                                                                                                                                                                                                                                                                                                                                                   |                          |                                       |                                             |                                                  |                                                   |                      |                                      |                      |                                   |                           |                          |                                      |  |
| Sourco: lo                               | hpo Ho                                                                                                                          | nline                                                                                                                                                                                                                                                                                                                                                                                                                                                                                                                                                                                                                                                                                                                                                                                                                                                                                                                                                                                                                                                                                                                                                                                                                                                                                                                                                                                                                                                                                                                                                                                                                                                                                                                                                                                                                                                                                                                                                                                                                                                                                                                             | Dont                     | ofllool                               | th and I                                    | Lumon Co                                         | minon (                                           | ד סחי                | Trond N /                            | ooro o               | algulatio                         |                           |                          |                                      |  |