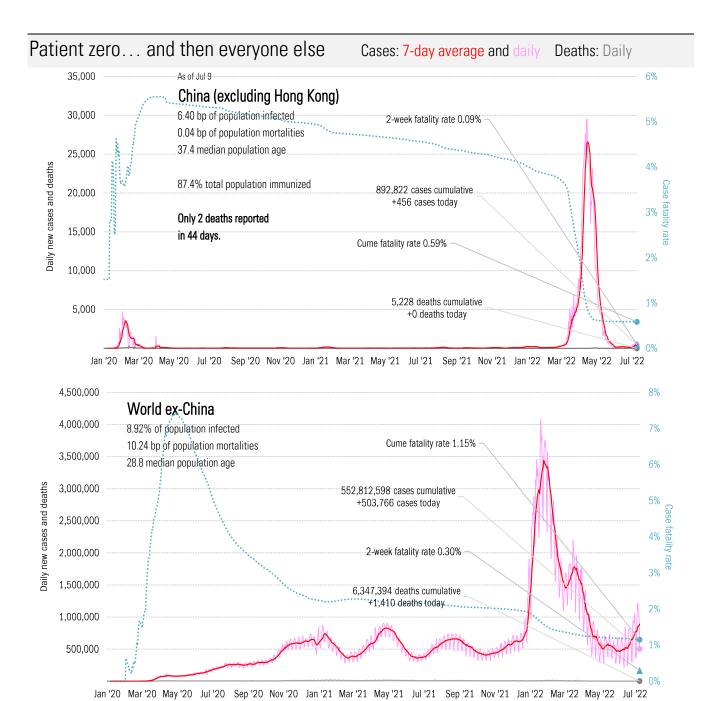

The Age of Distracti-pression

Casey Schwartz *New York Times* July 9, 2022

Meme of the day (a little walk down short-term memory lane)



Source: Our beloved clients, Power Line blog "The Week in Pictures" and CTUP

# The global coronavirus <u>case</u> accelerometer... tracking the world's infection curves *Share of infected population from first day with 100 confirmed cases, log scale*



The global coronavirus <u>mortality</u> accelerometer ... tracking the world's fatality curves *Share of deceased population from day of first fatality, log scale* 









Source: Covid Act Now, TrendMacro calculations

From Ground Zero to the Rio Grande

Cases: 7-day average and daily Deaths: Daily



Source: Johns Hopkins, TrendMacro calculations



Source: Johns Hopkins, TrendMacro calculations





Source: Johns Hopkins, TrendMacro calculations







Impact in the BRICs ex-China Cases: 7-day average and daily Deaths: Daily