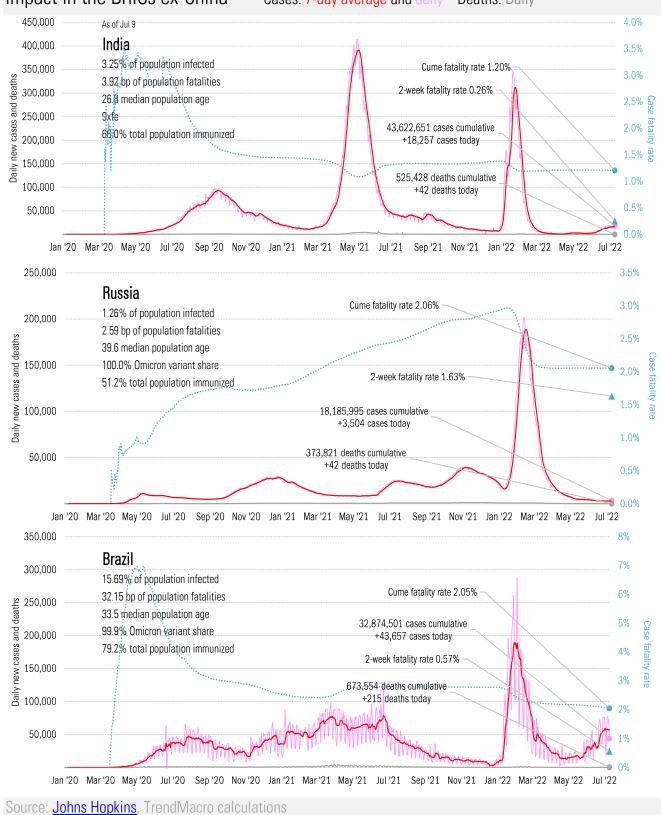

ane)



Source: Our beloved clients, Power Line blog "The Week in Pictures" and CTUP

# The global coronavirus <u>case</u> accelerometer... tracking the world's infection curves *Share of infected population from first day with 100 confirmed cases, log scale*



The global coronavirus <u>mortality</u> accelerometer ... tracking the world's fatality curves *Share of deceased population from day of first fatality, log scale* 









Source: Covid Act Now, TrendMacro calculations

From Ground Zero to the Rio Grande

Cases: 7-day average and daily Deaths: Daily



Source: Johns Hopkins, TrendMacro calculations



Source: Johns Hopkins, TrendMacro calculations





Source: Johns Hopkins, TrendMacro calculations







Impact in the BRICs ex-China Cases: 7-day average and daily Deaths: Daily