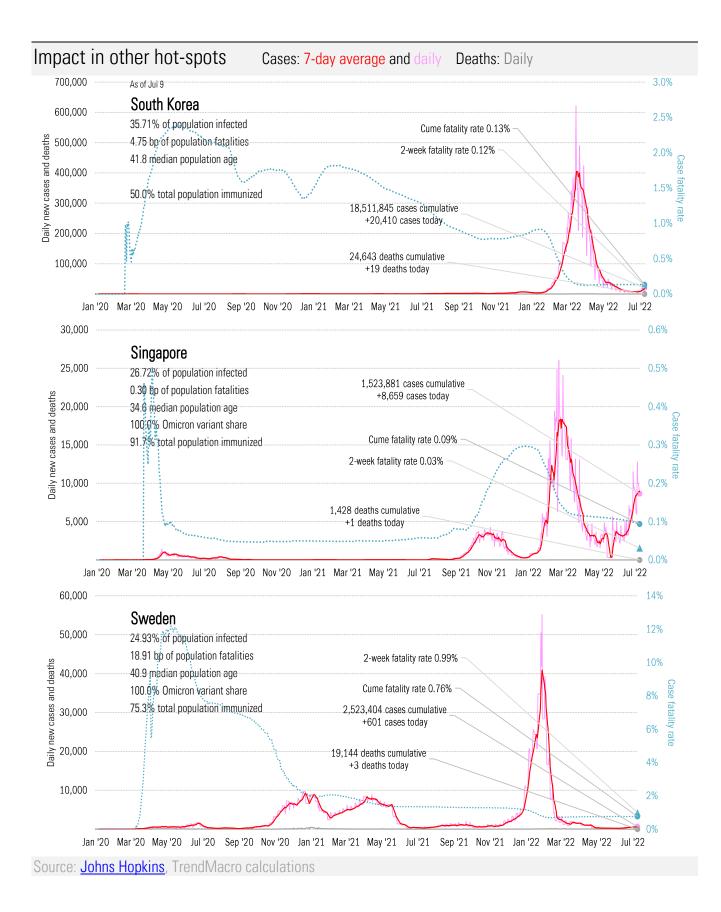

Times* July 9, 2022

Meme of the day (a little walk down short-term memory lane)



Source: Our beloved clients, Power Line blog "The Week in Pictures" and CTUP

# The global coronavirus <u>case</u> accelerometer... tracking the world's infection curves *Share of infected population from first day with 100 confirmed cases, log scale*



The global coronavirus <u>mortality</u> accelerometer ... tracking the world's fatality curves *Share of deceased population from day of first fatality, log scale* 









Source: Covid Act Now, TrendMacro calculations

From Ground Zero to the Rio Grande

Cases: 7-day average and daily Deaths: Daily



Source: Johns Hopkins, TrendMacro calculations



Source: Johns Hopkins, TrendMacro calculations





Source: Johns Hopkins, TrendMacro calculations







Impact in the BRICs ex-China Cases: 7-day average and daily Deaths: Daily