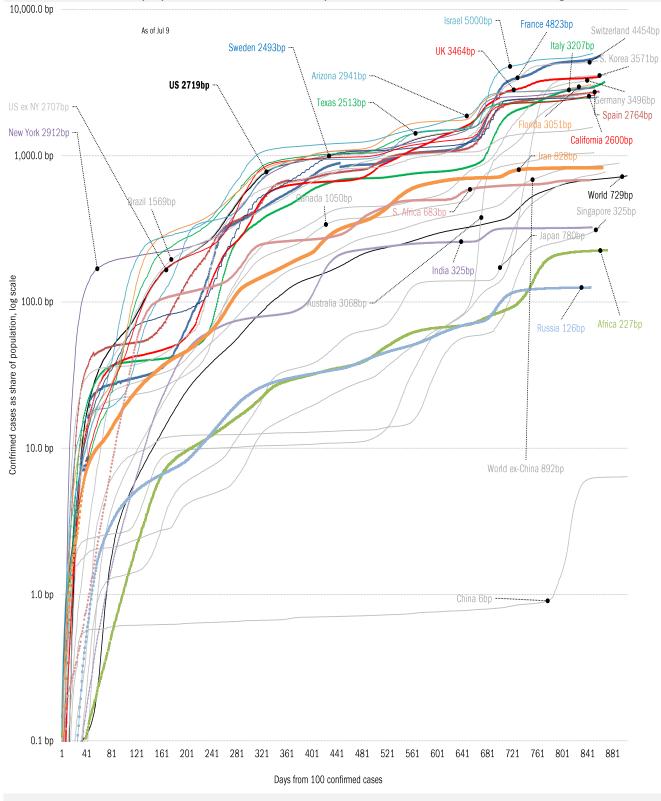

|                 |                     | ,<br>                              |                  |                   |                                         |            |  |

# US deep-dive



















Source: Johns Hopkins, Covid Act Now, TrendMacro calculations



Source: Distributions <u>CDC</u>, Comorbidities <u>CDC</u>, TrendMacro calculations

### Recommended reading

The Age of Distracti-pression

Casey Schwartz *New York Times* July 9, 2022

Meme of the day (a little walk down short-term memory lane)



Source: Our beloved clients, Power Line blog "The Week in Pictures" and CTUP

# The global coronavirus <u>case</u> accelerometer... tracking the world's infection curves *Share of infected population from first day with 100 confirmed cases, log scale*



The global coronavirus <u>mortality</u> accelerometer ... tracking the world's fatality curves *Share of deceased population from day of first fatality, log scale* 









Source: Covid Act Now, TrendMacro calculations

From Ground Zero to the Rio Grande

Cases: 7-day average and daily Deaths: Daily



Source: Johns Hopkins, TrendMacro calculations



Source: Johns Hopkins, TrendMacro calculations





Source: Johns Hopkins, TrendMacro calculations







Impact in the BRICs ex-China Cases: 7-day average and daily Deaths: Daily