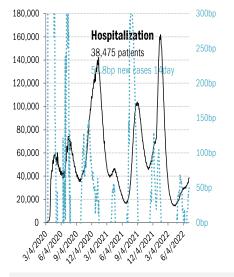

### Cases: 7-day average and daily Deaths: Daily

| The ten worst US states                  |                                                                                                                                 |                                                                                                                                                                                                                                                                                                                                                                                                                                                                                                                                                                                                                                                                                                                                                                                                                                                                                                                                                                                                                                                                                                                                                                                                                                                                                                                                                                                                                                                                                                                                                                                                                                                                                                                                                                                                                                                                                                                                                                                                                                                                                                                                   |                          |                                       |                                             |                                                  |                                                   |                      |                                      |                      |                                   |                           |                          |                                      |  |
|------------------------------------------|---------------------------------------------------------------------------------------------------------------------------------|-----------------------------------------------------------------------------------------------------------------------------------------------------------------------------------------------------------------------------------------------------------------------------------------------------------------------------------------------------------------------------------------------------------------------------------------------------------------------------------------------------------------------------------------------------------------------------------------------------------------------------------------------------------------------------------------------------------------------------------------------------------------------------------------------------------------------------------------------------------------------------------------------------------------------------------------------------------------------------------------------------------------------------------------------------------------------------------------------------------------------------------------------------------------------------------------------------------------------------------------------------------------------------------------------------------------------------------------------------------------------------------------------------------------------------------------------------------------------------------------------------------------------------------------------------------------------------------------------------------------------------------------------------------------------------------------------------------------------------------------------------------------------------------------------------------------------------------------------------------------------------------------------------------------------------------------------------------------------------------------------------------------------------------------------------------------------------------------------------------------------------------|--------------------------|---------------------------------------|---------------------------------------------|--------------------------------------------------|---------------------------------------------------|----------------------|--------------------------------------|----------------------|-----------------------------------|---------------------------|--------------------------|--------------------------------------|--|
| New cas                                  | æs                                                                                                                              | New deat                                                                                                                                                                                                                                                                                                                                                                                                                                                                                                                                                                                                                                                                                                                                                                                                                                                                                                                                                                                                                                                                                                                                                                                                                                                                                                                                                                                                                                                                                                                                                                                                                                                                                                                                                                                                                                                                                                                                                                                                                                                                                                                          | ths                      | Newinh                                | nospital                                    | Qume o                                           |                                                   | Qume d               |                                      |                      | n hospital                        | Hospital                  |                          | ICU use                              |  |
| fat<br>too                               | US state case and<br>fatality data distorted<br>today due to<br>weekend delays.                                                 |                                                                                                                                                                                                                                                                                                                                                                                                                                                                                                                                                                                                                                                                                                                                                                                                                                                                                                                                                                                                                                                                                                                                                                                                                                                                                                                                                                                                                                                                                                                                                                                                                                                                                                                                                                                                                                                                                                                                                                                                                                                                                                                                   |                          | TX<br>CA<br>NY<br>CO                  | 687<br>788<br>381<br>164                    | TX                                               | 10,274,349<br>7,287,082<br>6,552,468<br>5,665,385 | CA<br>TX<br>FL<br>NY | 92,629<br>88,850<br>76,229<br>69,799 | TX<br>CA<br>FL<br>NY | 455,964                           | WA<br>MA                  | 91%<br>90%<br>87%<br>86% | RI 85%<br>TX 83%<br>NE 83%<br>WA 82% |  |
| AZ<br>FR                                 | 2,885<br>2,499                                                                                                                  | NJ<br>AK                                                                                                                                                                                                                                                                                                                                                                                                                                                                                                                                                                                                                                                                                                                                                                                                                                                                                                                                                                                                                                                                                                                                                                                                                                                                                                                                                                                                                                                                                                                                                                                                                                                                                                                                                                                                                                                                                                                                                                                                                                                                                                                          | 8<br>0                   | FL<br>LA                              | 711<br>156                                  | IL<br>PA                                         |                                                   | PA<br>CH             | 45,821<br>38,920                     | GA<br>CH             | 211,326<br>201,175                | MO                        | 84%<br>83%               | MA 82%<br>NM 81%                     |  |
| AR<br>CT                                 | 1,450<br>803                                                                                                                    | AL<br>AR                                                                                                                                                                                                                                                                                                                                                                                                                                                                                                                                                                                                                                                                                                                                                                                                                                                                                                                                                                                                                                                                                                                                                                                                                                                                                                                                                                                                                                                                                                                                                                                                                                                                                                                                                                                                                                                                                                                                                                                                                                                                                                                          | 0<br>0                   | AL<br>AZ                              | 131<br>140                                  | NC<br>CH                                         |                                                   | GA<br>IL             | 38,685<br>38,660                     | PA<br>IL             | 188,273<br>170,260                | MD                        | 83%<br>83%               | NC 81%<br>NV 81%                     |  |
| ME<br>AK                                 | 202<br>0                                                                                                                        | AS<br>CA                                                                                                                                                                                                                                                                                                                                                                                                                                                                                                                                                                                                                                                                                                                                                                                                                                                                                                                                                                                                                                                                                                                                                                                                                                                                                                                                                                                                                                                                                                                                                                                                                                                                                                                                                                                                                                                                                                                                                                                                                                                                                                                          | 0<br>0                   | MO<br>WI                              | 137<br>104                                  | GA<br>MI                                         | 2,667,557<br>2,619,533                            | MI<br>NJ             | 36,982<br>34,107                     | MI<br>KY             | 150,818<br>136,808                | NH<br>DC                  | 82%<br>81%               | AL 81%<br>NH 81%                     |  |
| AH - 4 - 4                               | 31,285                                                                                                                          |                                                                                                                                                                                                                                                                                                                                                                                                                                                                                                                                                                                                                                                                                                                                                                                                                                                                                                                                                                                                                                                                                                                                                                                                                                                                                                                                                                                                                                                                                                                                                                                                                                                                                                                                                                                                                                                                                                                                                                                                                                                                                                                                   | 87                       |                                       | 3,399                                       | A11 / /                                          | 47,307,422                                        |                      | 560,682                              |                      | 2,746,425                         | AU                        | <b>7</b> 00 (            |                                      |  |
| All states<br>Topten                     | 31,285<br>100%                                                                                                                  |                                                                                                                                                                                                                                                                                                                                                                                                                                                                                                                                                                                                                                                                                                                                                                                                                                                                                                                                                                                                                                                                                                                                                                                                                                                                                                                                                                                                                                                                                                                                                                                                                                                                                                                                                                                                                                                                                                                                                                                                                                                                                                                                   | 551<br>16%               |                                       | 6,311<br>54%                                | All states<br>Top ten                            | 88,558,485<br>53%                                 |                      | 1,032,355<br>55%                     |                      | 4,988,080<br>55%<br>not reporting | All states<br>Median      | 70%<br>76%               | 67%<br>73%                           |  |
|                                          |                                                                                                                                 |                                                                                                                                                                                                                                                                                                                                                                                                                                                                                                                                                                                                                                                                                                                                                                                                                                                                                                                                                                                                                                                                                                                                                                                                                                                                                                                                                                                                                                                                                                                                                                                                                                                                                                                                                                                                                                                                                                                                                                                                                                                                                                                                   |                          |                                       |                                             | Five mos                                         | t improved (                                      | USstate              |                                      | ine states           | not reporting                     |                           |                          |                                      |  |
| Fewer daily cases                        |                                                                                                                                 |                                                                                                                                                                                                                                                                                                                                                                                                                                                                                                                                                                                                                                                                                                                                                                                                                                                                                                                                                                                                                                                                                                                                                                                                                                                                                                                                                                                                                                                                                                                                                                                                                                                                                                                                                                                                                                                                                                                                                                                                                                                                                                                                   |                          |                                       | Fewer new deaths Fewer new hospitalizations |                                                  |                                                   |                      |                                      |                      |                                   | Most pop immunuity growth |                          |                                      |  |
| CA                                       | -39,736                                                                                                                         |                                                                                                                                                                                                                                                                                                                                                                                                                                                                                                                                                                                                                                                                                                                                                                                                                                                                                                                                                                                                                                                                                                                                                                                                                                                                                                                                                                                                                                                                                                                                                                                                                                                                                                                                                                                                                                                                                                                                                                                                                                                                                                                                   |                          |                                       | CA                                          | -99                                              |                                                   |                      | 0K                                   | -39                  |                                   |                           | VA                       | +578 bp                              |  |
| NY<br>FR                                 | -11,318<br>-10,790                                                                                                              |                                                                                                                                                                                                                                                                                                                                                                                                                                                                                                                                                                                                                                                                                                                                                                                                                                                                                                                                                                                                                                                                                                                                                                                                                                                                                                                                                                                                                                                                                                                                                                                                                                                                                                                                                                                                                                                                                                                                                                                                                                                                                                                                   |                          |                                       | IN<br>WA                                    | -49<br>-41                                       |                                                   |                      | KS<br>IL                             | -30<br>-26           |                                   |                           | TN<br>LA                 | +524 bp<br>+441 bp                   |  |
| MO                                       | -10,790<br>-10,265                                                                                                              |                                                                                                                                                                                                                                                                                                                                                                                                                                                                                                                                                                                                                                                                                                                                                                                                                                                                                                                                                                                                                                                                                                                                                                                                                                                                                                                                                                                                                                                                                                                                                                                                                                                                                                                                                                                                                                                                                                                                                                                                                                                                                                                                   |                          |                                       | MO                                          | -41<br>-31                                       |                                                   |                      | ME                                   | -20<br>-22           |                                   |                           | AR                       | +441 bp<br>+439 bp                   |  |
| WA                                       | -6,902                                                                                                                          |                                                                                                                                                                                                                                                                                                                                                                                                                                                                                                                                                                                                                                                                                                                                                                                                                                                                                                                                                                                                                                                                                                                                                                                                                                                                                                                                                                                                                                                                                                                                                                                                                                                                                                                                                                                                                                                                                                                                                                                                                                                                                                                                   |                          |                                       | VA                                          | -24                                              |                                                   |                      | NV                                   | -10                  |                                   |                           | IN                       | +437 bp                              |  |
| 1,600,000                                | As of Ju                                                                                                                        | ul 9                                                                                                                                                                                                                                                                                                                                                                                                                                                                                                                                                                                                                                                                                                                                                                                                                                                                                                                                                                                                                                                                                                                                                                                                                                                                                                                                                                                                                                                                                                                                                                                                                                                                                                                                                                                                                                                                                                                                                                                                                                                                                                                              |                          |                                       |                                             |                                                  |                                                   |                      |                                      |                      |                                   |                           |                          | 12%                                  |  |
| 1,200,000                                | 27.199                                                                                                                          | ed State<br>% of population of po | ation infe               |                                       | Cume fatality rate 1.17% –                  |                                                  |                                                   |                      |                                      |                      |                                   |                           |                          | 10%                                  |  |
| and deaths                               | 38.1 m<br>98.9%                                                                                                                 | nedian popu<br>o Omicron v                                                                                                                                                                                                                                                                                                                                                                                                                                                                                                                                                                                                                                                                                                                                                                                                                                                                                                                                                                                                                                                                                                                                                                                                                                                                                                                                                                                                                                                                                                                                                                                                                                                                                                                                                                                                                                                                                                                                                                                                                                                                                                        | ulation ag<br>ariant sha | e<br>are                              | 2-week fatality rate 0.49% –                |                                                  |                                                   |                      |                                      |                      |                                   |                           |                          | 8%                                   |  |
| Daily new Cases<br>000'008 88<br>000'009 | 67.0%                                                                                                                           | o total popu                                                                                                                                                                                                                                                                                                                                                                                                                                                                                                                                                                                                                                                                                                                                                                                                                                                                                                                                                                                                                                                                                                                                                                                                                                                                                                                                                                                                                                                                                                                                                                                                                                                                                                                                                                                                                                                                                                                                                                                                                                                                                                                      |                          | nunized                               |                                             | 88,                                              | 558,485 case<br>+31,285 case                      |                      | ve                                   |                      |                                   |                           |                          | Case fatality rate<br>%              |  |
|                                          |                                                                                                                                 |                                                                                                                                                                                                                                                                                                                                                                                                                                                                                                                                                                                                                                                                                                                                                                                                                                                                                                                                                                                                                                                                                                                                                                                                                                                                                                                                                                                                                                                                                                                                                                                                                                                                                                                                                                                                                                                                                                                                                                                                                                                                                                                                   | Ì                        | · · · · · · · · · · · · · · · · · · · | •••                                         | 1,032,355 deaths cumulative<br>+551 deaths today |                                                   |                      |                                      |                      |                                   |                           |                          | 4%                                   |  |
| 200,000                                  |                                                                                                                                 | V                                                                                                                                                                                                                                                                                                                                                                                                                                                                                                                                                                                                                                                                                                                                                                                                                                                                                                                                                                                                                                                                                                                                                                                                                                                                                                                                                                                                                                                                                                                                                                                                                                                                                                                                                                                                                                                                                                                                                                                                                                                                                                                                 |                          |                                       | ·····                                       | h                                                |                                                   |                      |                                      |                      |                                   |                           |                          | 2%                                   |  |
|                                          |                                                                                                                                 |                                                                                                                                                                                                                                                                                                                                                                                                                                                                                                                                                                                                                                                                                                                                                                                                                                                                                                                                                                                                                                                                                                                                                                                                                                                                                                                                                                                                                                                                                                                                                                                                                                                                                                                                                                                                                                                                                                                                                                                                                                                                                                                                   |                          |                                       |                                             | · · · · · · · · · · · · · · · · · · ·            |                                                   | · · · · ·            |                                      |                      |                                   | 1 However                 |                          | 0%                                   |  |
| Jan '2                                   | Jan '20 Mar '20 May '20 Jul '20 Sep '20 Nov '20 Jan '21 Mar '21 May '21 Jul '21 Sep '21 Nov '21 Jan '22 Mar '22 May '22 Jul '22 |                                                                                                                                                                                                                                                                                                                                                                                                                                                                                                                                                                                                                                                                                                                                                                                                                                                                                                                                                                                                                                                                                                                                                                                                                                                                                                                                                                                                                                                                                                                                                                                                                                                                                                                                                                                                                                                                                                                                                                                                                                                                                                                                   |                          |                                       |                                             |                                                  |                                                   |                      |                                      |                      |                                   |                           |                          |                                      |  |
| Sourco: lo                               | hpo Ho                                                                                                                          | nline                                                                                                                                                                                                                                                                                                                                                                                                                                                                                                                                                                                                                                                                                                                                                                                                                                                                                                                                                                                                                                                                                                                                                                                                                                                                                                                                                                                                                                                                                                                                                                                                                                                                                                                                                                                                                                                                                                                                                                                                                                                                                                                             | Dont                     | ofllool                               | th and I                                    | Lumon Co                                         | minon (                                           | ד סחי                | Trond N /                            | ooro o               | algulatio                         |                           |                          |                                      |  |