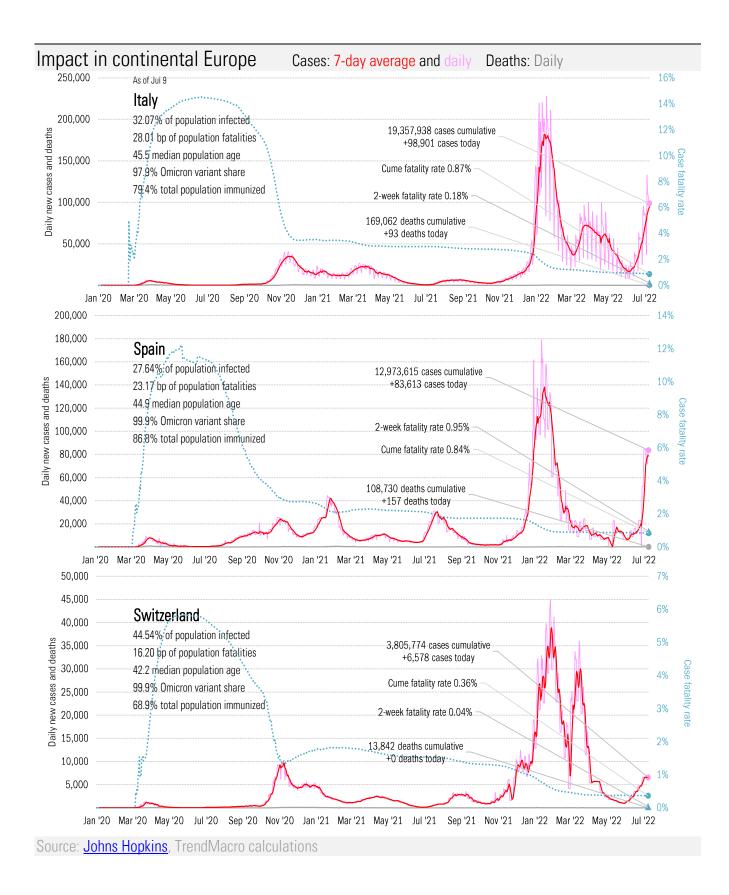

rk Times* July 9, 2022

Meme of the day (a little walk down short-term memory lane)



Source: Our beloved clients, Power Line blog "The Week in Pictures" and CTUP

# The global coronavirus <u>case</u> accelerometer... tracking the world's infection curves *Share of infected population from first day with 100 confirmed cases, log scale*



The global coronavirus <u>mortality</u> accelerometer ... tracking the world's fatality curves *Share of deceased population from day of first fatality, log scale* 









Source: Covid Act Now, TrendMacro calculations

From Ground Zero to the Rio Grande

Cases: 7-day average and daily Deaths: Daily



Source: Johns Hopkins, TrendMacro calculations



Source: Johns Hopkins, TrendMacro calculations





Source: Johns Hopkins, TrendMacro calculations







Impact in the BRICs ex-China Cases: 7-day average and daily Deaths: Daily