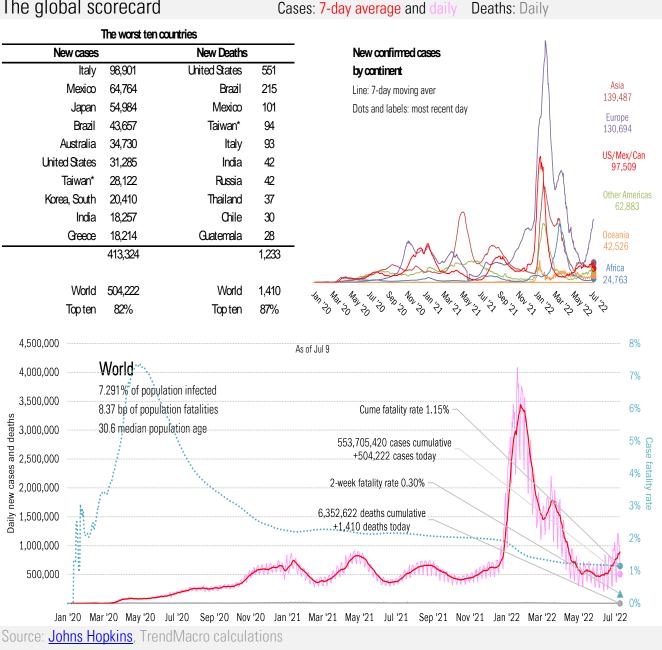

### The global scorecard

### Cases: 7-day average and daily Deaths: Daily

| The ten worst US states                  |                                                                                                                                 |                                                                                                                                                                                                                                                                                                                                                                                                                                                                                                                                                                                                                                                                                                                                                                                                                                                                                                                                                                                                                                                                                                                                                                                                                                                                                                                                                                                                                                                                                                                                                                                                                                                                                                                                                                                                                                                                                                                                                                                                                                                                                                                                   |                          |                                       |                                             |                                                  |                                                   |                      |                                      |                      |                                   |                           |                          |                                      |  |
|------------------------------------------|---------------------------------------------------------------------------------------------------------------------------------|-----------------------------------------------------------------------------------------------------------------------------------------------------------------------------------------------------------------------------------------------------------------------------------------------------------------------------------------------------------------------------------------------------------------------------------------------------------------------------------------------------------------------------------------------------------------------------------------------------------------------------------------------------------------------------------------------------------------------------------------------------------------------------------------------------------------------------------------------------------------------------------------------------------------------------------------------------------------------------------------------------------------------------------------------------------------------------------------------------------------------------------------------------------------------------------------------------------------------------------------------------------------------------------------------------------------------------------------------------------------------------------------------------------------------------------------------------------------------------------------------------------------------------------------------------------------------------------------------------------------------------------------------------------------------------------------------------------------------------------------------------------------------------------------------------------------------------------------------------------------------------------------------------------------------------------------------------------------------------------------------------------------------------------------------------------------------------------------------------------------------------------|--------------------------|---------------------------------------|---------------------------------------------|--------------------------------------------------|---------------------------------------------------|----------------------|--------------------------------------|----------------------|-----------------------------------|---------------------------|--------------------------|--------------------------------------|--|
| New cas                                  | æs                                                                                                                              | New deat                                                                                                                                                                                                                                                                                                                                                                                                                                                                                                                                                                                                                                                                                                                                                                                                                                                                                                                                                                                                                                                                                                                                                                                                                                                                                                                                                                                                                                                                                                                                                                                                                                                                                                                                                                                                                                                                                                                                                                                                                                                                                                                          | ths                      | Newinh                                | nospital                                    | Qume o                                           |                                                   | Qume d               |                                      |                      | n hospital                        | Hospital                  |                          | ICU use                              |  |
| fat<br>too                               | US state case and<br>fatality data distorted<br>today due to<br>weekend delays.                                                 |                                                                                                                                                                                                                                                                                                                                                                                                                                                                                                                                                                                                                                                                                                                                                                                                                                                                                                                                                                                                                                                                                                                                                                                                                                                                                                                                                                                                                                                                                                                                                                                                                                                                                                                                                                                                                                                                                                                                                                                                                                                                                                                                   |                          | TX<br>CA<br>NY<br>CO                  | 687<br>788<br>381<br>164                    | TX                                               | 10,274,349<br>7,287,082<br>6,552,468<br>5,665,385 | CA<br>TX<br>FL<br>NY | 92,629<br>88,850<br>76,229<br>69,799 | TX<br>CA<br>FL<br>NY | 455,964                           | WA<br>MA                  | 91%<br>90%<br>87%<br>86% | RI 85%<br>TX 83%<br>NE 83%<br>WA 82% |  |
| AZ<br>FR                                 | 2,885<br>2,499                                                                                                                  | NJ<br>AK                                                                                                                                                                                                                                                                                                                                                                                                                                                                                                                                                                                                                                                                                                                                                                                                                                                                                                                                                                                                                                                                                                                                                                                                                                                                                                                                                                                                                                                                                                                                                                                                                                                                                                                                                                                                                                                                                                                                                                                                                                                                                                                          | 8<br>0                   | FL<br>LA                              | 711<br>156                                  | IL<br>PA                                         |                                                   | PA<br>CH             | 45,821<br>38,920                     | GA<br>CH             | 211,326<br>201,175                | MO                        | 84%<br>83%               | MA 82%<br>NM 81%                     |  |
| AR<br>CT                                 | 1,450<br>803                                                                                                                    | AL<br>AR                                                                                                                                                                                                                                                                                                                                                                                                                                                                                                                                                                                                                                                                                                                                                                                                                                                                                                                                                                                                                                                                                                                                                                                                                                                                                                                                                                                                                                                                                                                                                                                                                                                                                                                                                                                                                                                                                                                                                                                                                                                                                                                          | 0<br>0                   | AL<br>AZ                              | 131<br>140                                  | NC<br>CH                                         |                                                   | GA<br>IL             | 38,685<br>38,660                     | PA<br>IL             | 188,273<br>170,260                | MD                        | 83%<br>83%               | NC 81%<br>NV 81%                     |  |
| ME<br>AK                                 | 202<br>0                                                                                                                        | AS<br>CA                                                                                                                                                                                                                                                                                                                                                                                                                                                                                                                                                                                                                                                                                                                                                                                                                                                                                                                                                                                                                                                                                                                                                                                                                                                                                                                                                                                                                                                                                                                                                                                                                                                                                                                                                                                                                                                                                                                                                                                                                                                                                                                          | 0<br>0                   | MO<br>WI                              | 137<br>104                                  | GA<br>MI                                         | 2,667,557<br>2,619,533                            | MI<br>NJ             | 36,982<br>34,107                     | MI<br>KY             | 150,818<br>136,808                | NH<br>DC                  | 82%<br>81%               | AL 81%<br>NH 81%                     |  |
| AH - 4 - 4                               | 31,285                                                                                                                          |                                                                                                                                                                                                                                                                                                                                                                                                                                                                                                                                                                                                                                                                                                                                                                                                                                                                                                                                                                                                                                                                                                                                                                                                                                                                                                                                                                                                                                                                                                                                                                                                                                                                                                                                                                                                                                                                                                                                                                                                                                                                                                                                   | 87                       |                                       | 3,399                                       | A11 / /                                          | 47,307,422                                        |                      | 560,682                              |                      | 2,746,425                         | AU                        | <b>7</b> 00 (            |                                      |  |
| All states<br>Topten                     | 31,285<br>100%                                                                                                                  |                                                                                                                                                                                                                                                                                                                                                                                                                                                                                                                                                                                                                                                                                                                                                                                                                                                                                                                                                                                                                                                                                                                                                                                                                                                                                                                                                                                                                                                                                                                                                                                                                                                                                                                                                                                                                                                                                                                                                                                                                                                                                                                                   | 551<br>16%               |                                       | 6,311<br>54%                                | All states<br>Top ten                            | 88,558,485<br>53%                                 |                      | 1,032,355<br>55%                     |                      | 4,988,080<br>55%<br>not reporting | All states<br>Median      | 70%<br>76%               | 67%<br>73%                           |  |
|                                          |                                                                                                                                 |                                                                                                                                                                                                                                                                                                                                                                                                                                                                                                                                                                                                                                                                                                                                                                                                                                                                                                                                                                                                                                                                                                                                                                                                                                                                                                                                                                                                                                                                                                                                                                                                                                                                                                                                                                                                                                                                                                                                                                                                                                                                                                                                   |                          |                                       |                                             | Five mos                                         | t improved (                                      | USstate              |                                      | ine states           | not reporting                     |                           |                          |                                      |  |
| Fewer daily cases                        |                                                                                                                                 |                                                                                                                                                                                                                                                                                                                                                                                                                                                                                                                                                                                                                                                                                                                                                                                                                                                                                                                                                                                                                                                                                                                                                                                                                                                                                                                                                                                                                                                                                                                                                                                                                                                                                                                                                                                                                                                                                                                                                                                                                                                                                                                                   |                          |                                       | Fewer new deaths Fewer new hospitalizations |                                                  |                                                   |                      |                                      |                      |                                   | Most pop immunuity growth |                          |                                      |  |
| CA                                       | -39,736                                                                                                                         |                                                                                                                                                                                                                                                                                                                                                                                                                                                                                                                                                                                                                                                                                                                                                                                                                                                                                                                                                                                                                                                                                                                                                                                                                                                                                                                                                                                                                                                                                                                                                                                                                                                                                                                                                                                                                                                                                                                                                                                                                                                                                                                                   |                          |                                       | CA                                          | -99                                              |                                                   |                      | 0K                                   | -39                  |                                   |                           | VA                       | +578 bp                              |  |
| NY<br>FR                                 | -11,318<br>-10,790                                                                                                              |                                                                                                                                                                                                                                                                                                                                                                                                                                                                                                                                                                                                                                                                                                                                                                                                                                                                                                                                                                                                                                                                                                                                                                                                                                                                                                                                                                                                                                                                                                                                                                                                                                                                                                                                                                                                                                                                                                                                                                                                                                                                                                                                   |                          |                                       | IN<br>WA                                    | -49<br>-41                                       |                                                   |                      | KS<br>IL                             | -30<br>-26           |                                   |                           | TN<br>LA                 | +524 bp<br>+441 bp                   |  |
| MO                                       | -10,790<br>-10,265                                                                                                              |                                                                                                                                                                                                                                                                                                                                                                                                                                                                                                                                                                                                                                                                                                                                                                                                                                                                                                                                                                                                                                                                                                                                                                                                                                                                                                                                                                                                                                                                                                                                                                                                                                                                                                                                                                                                                                                                                                                                                                                                                                                                                                                                   |                          |                                       | MO                                          | -41<br>-31                                       |                                                   |                      | ME                                   | -20<br>-22           |                                   |                           | AR                       | +441 bp<br>+439 bp                   |  |
| WA                                       | -6,902                                                                                                                          |                                                                                                                                                                                                                                                                                                                                                                                                                                                                                                                                                                                                                                                                                                                                                                                                                                                                                                                                                                                                                                                                                                                                                                                                                                                                                                                                                                                                                                                                                                                                                                                                                                                                                                                                                                                                                                                                                                                                                                                                                                                                                                                                   |                          |                                       | VA                                          | -24                                              |                                                   |                      | NV                                   | -10                  |                                   |                           | IN                       | +437 bp                              |  |
| 1,600,000                                | As of Ju                                                                                                                        | ul 9                                                                                                                                                                                                                                                                                                                                                                                                                                                                                                                                                                                                                                                                                                                                                                                                                                                                                                                                                                                                                                                                                                                                                                                                                                                                                                                                                                                                                                                                                                                                                                                                                                                                                                                                                                                                                                                                                                                                                                                                                                                                                                                              |                          |                                       |                                             |                                                  |                                                   |                      |                                      |                      |                                   |                           |                          | 12%                                  |  |
| 1,200,000                                | 27.199                                                                                                                          | ed State<br>% of population of po | ation infe               |                                       | Cume fatality rate 1.17% –                  |                                                  |                                                   |                      |                                      |                      |                                   |                           |                          | 10%                                  |  |
| and deaths                               | 38.1 m<br>98.9%                                                                                                                 | nedian popu<br>o Omicron v                                                                                                                                                                                                                                                                                                                                                                                                                                                                                                                                                                                                                                                                                                                                                                                                                                                                                                                                                                                                                                                                                                                                                                                                                                                                                                                                                                                                                                                                                                                                                                                                                                                                                                                                                                                                                                                                                                                                                                                                                                                                                                        | ulation ag<br>ariant sha | e<br>are                              | 2-week fatality rate 0.49% –                |                                                  |                                                   |                      |                                      |                      |                                   |                           |                          | 8%                                   |  |
| Daily new Cases<br>000'008 88<br>000'009 | 67.0%                                                                                                                           | o total popu                                                                                                                                                                                                                                                                                                                                                                                                                                                                                                                                                                                                                                                                                                                                                                                                                                                                                                                                                                                                                                                                                                                                                                                                                                                                                                                                                                                                                                                                                                                                                                                                                                                                                                                                                                                                                                                                                                                                                                                                                                                                                                                      |                          | nunized                               |                                             | 88,                                              | 558,485 case<br>+31,285 case                      |                      | ve                                   |                      |                                   |                           |                          | Case fatality rate<br>%              |  |
|                                          |                                                                                                                                 |                                                                                                                                                                                                                                                                                                                                                                                                                                                                                                                                                                                                                                                                                                                                                                                                                                                                                                                                                                                                                                                                                                                                                                                                                                                                                                                                                                                                                                                                                                                                                                                                                                                                                                                                                                                                                                                                                                                                                                                                                                                                                                                                   | Ì                        | · · · · · · · · · · · · · · · · · · · | •••                                         | 1,032,355 deaths cumulative<br>+551 deaths today |                                                   |                      |                                      |                      |                                   |                           |                          | 4%                                   |  |
| 200,000                                  |                                                                                                                                 | V                                                                                                                                                                                                                                                                                                                                                                                                                                                                                                                                                                                                                                                                                                                                                                                                                                                                                                                                                                                                                                                                                                                                                                                                                                                                                                                                                                                                                                                                                                                                                                                                                                                                                                                                                                                                                                                                                                                                                                                                                                                                                                                                 |                          |                                       | ·····                                       | h                                                |                                                   |                      |                                      |                      |                                   |                           |                          | 2%                                   |  |
|                                          |                                                                                                                                 |                                                                                                                                                                                                                                                                                                                                                                                                                                                                                                                                                                                                                                                                                                                                                                                                                                                                                                                                                                                                                                                                                                                                                                                                                                                                                                                                                                                                                                                                                                                                                                                                                                                                                                                                                                                                                                                                                                                                                                                                                                                                                                                                   |                          |                                       |                                             | · · · · · · · · · · · · · · · · · · ·            |                                                   | · · · · ·            |                                      |                      |                                   | 1 However                 |                          | 0%                                   |  |
| Jan '2                                   | Jan '20 Mar '20 May '20 Jul '20 Sep '20 Nov '20 Jan '21 Mar '21 May '21 Jul '21 Sep '21 Nov '21 Jan '22 Mar '22 May '22 Jul '22 |                                                                                                                                                                                                                                                                                                                                                                                                                                                                                                                                                                                                                                                                                                                                                                                                                                                                                                                                                                                                                                                                                                                                                                                                                                                                                                                                                                                                                                                                                                                                                                                                                                                                                                                                                                                                                                                                                                                                                                                                                                                                                                                                   |                          |                                       |                                             |                                                  |                                                   |                      |                                      |                      |                                   |                           |                          |                                      |  |
| Sourco: lo                               | hpo Ho                                                                                                                          | nline                                                                                                                                                                                                                                                                                                                                                                                                                                                                                                                                                                                                                                                                                                                                                                                                                                                                                                                                                                                                                                                                                                                                                                                                                                                                                                                                                                                                                                                                                                                                                                                                                                                                                                                                                                                                                                                                                                                                                                                                                                                                                                                             | Dont                     | ofllool                               | th and I                                    | Lumon Co                                         | minon (                                           | ד סחי                | Trond N /                            | ooro o               | algulatio                         |                           |                          |                                      |  |