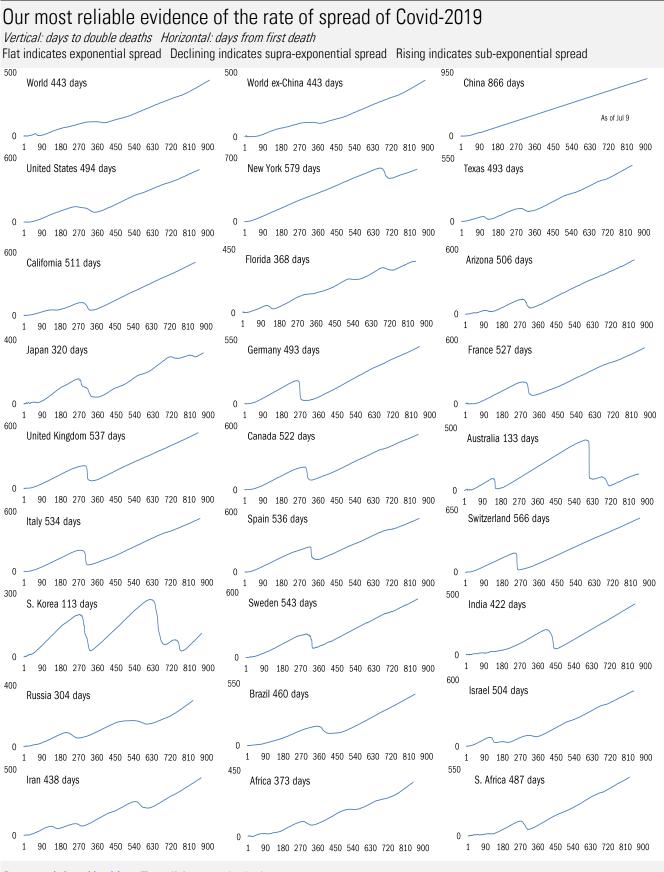

|            |  |

# US deep-dive



















Source: Johns Hopkins, Covid Act Now, TrendMacro calculations



Source: Distributions <u>CDC</u>, Comorbidities <u>CDC</u>, TrendMacro calculations

### Recommended reading

The Age of Distracti-pression

Casey Schwartz *New York Times* July 9, 2022

Meme of the day (a little walk down short-term memory lane)



Source: Our beloved clients, Power Line blog "The Week in Pictures" and CTUP

# The global coronavirus <u>case</u> accelerometer... tracking the world's infection curves *Share of infected population from first day with 100 confirmed cases, log scale*



The global coronavirus <u>mortality</u> accelerometer ... tracking the world's fatality curves *Share of deceased population from day of first fatality, log scale* 









Source: Covid Act Now, TrendMacro calculations

From Ground Zero to the Rio Grande

Cases: 7-day average and daily Deaths: Daily



Source: Johns Hopkins, TrendMacro calculations



Source: Johns Hopkins, TrendMacro calculations





Source: Johns Hopkins, TrendMacro calculations







Impact in the BRICs ex-China Cases: 7-day average and daily Deaths: Daily