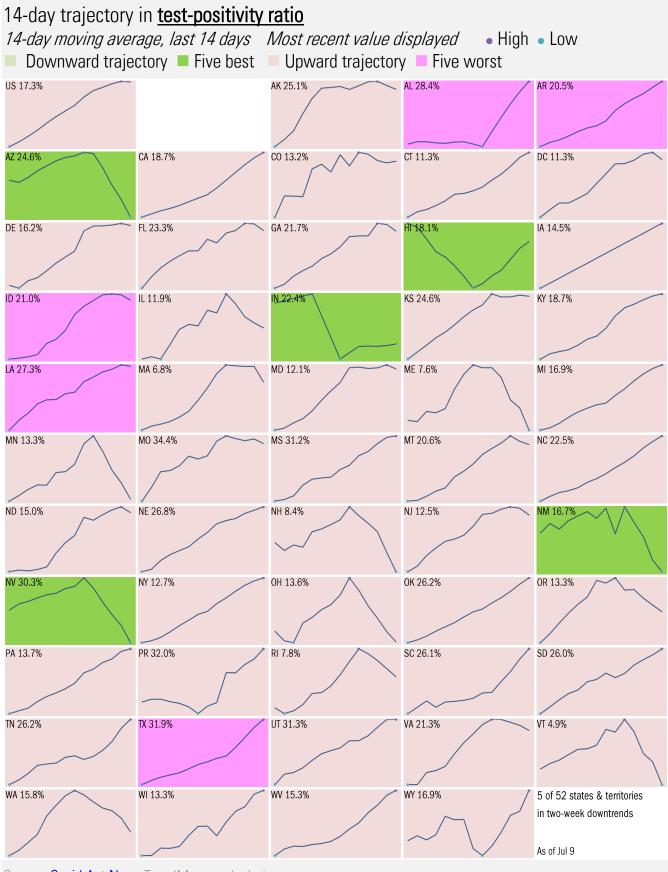

### Cases: 7-day average and daily Deaths: Daily

| The ten worst US states                  |                                                                                                                                 |                                                                                                                                                                                                                                                                                                                                                                                                                                                                                                                                                                                                                                                                                                                                                                                                                                                                                                                                                                                                                                                                                                                                                                                                                                                                                                                                                                                                                                                                                                                                                                                                                                                                                                                                                                                                                                                                                                                                                                                                                                                                                                                                   |                          |                                       |                                             |                                                  |                                                   |                      |                                      |                      |                                   |                           |                          |                                      |  |
|------------------------------------------|---------------------------------------------------------------------------------------------------------------------------------|-----------------------------------------------------------------------------------------------------------------------------------------------------------------------------------------------------------------------------------------------------------------------------------------------------------------------------------------------------------------------------------------------------------------------------------------------------------------------------------------------------------------------------------------------------------------------------------------------------------------------------------------------------------------------------------------------------------------------------------------------------------------------------------------------------------------------------------------------------------------------------------------------------------------------------------------------------------------------------------------------------------------------------------------------------------------------------------------------------------------------------------------------------------------------------------------------------------------------------------------------------------------------------------------------------------------------------------------------------------------------------------------------------------------------------------------------------------------------------------------------------------------------------------------------------------------------------------------------------------------------------------------------------------------------------------------------------------------------------------------------------------------------------------------------------------------------------------------------------------------------------------------------------------------------------------------------------------------------------------------------------------------------------------------------------------------------------------------------------------------------------------|--------------------------|---------------------------------------|---------------------------------------------|--------------------------------------------------|---------------------------------------------------|----------------------|--------------------------------------|----------------------|-----------------------------------|---------------------------|--------------------------|--------------------------------------|--|
| New cas                                  | æs                                                                                                                              | New deat                                                                                                                                                                                                                                                                                                                                                                                                                                                                                                                                                                                                                                                                                                                                                                                                                                                                                                                                                                                                                                                                                                                                                                                                                                                                                                                                                                                                                                                                                                                                                                                                                                                                                                                                                                                                                                                                                                                                                                                                                                                                                                                          | ths                      | Newinh                                | nospital                                    | Qume o                                           |                                                   | Qume d               |                                      |                      | n hospital                        | Hospital                  |                          | ICU use                              |  |
| fat<br>too                               | US state case and<br>fatality data distorted<br>today due to<br>weekend delays.                                                 |                                                                                                                                                                                                                                                                                                                                                                                                                                                                                                                                                                                                                                                                                                                                                                                                                                                                                                                                                                                                                                                                                                                                                                                                                                                                                                                                                                                                                                                                                                                                                                                                                                                                                                                                                                                                                                                                                                                                                                                                                                                                                                                                   |                          | TX<br>CA<br>NY<br>CO                  | 687<br>788<br>381<br>164                    | TX                                               | 10,274,349<br>7,287,082<br>6,552,468<br>5,665,385 | CA<br>TX<br>FL<br>NY | 92,629<br>88,850<br>76,229<br>69,799 | TX<br>CA<br>FL<br>NY | 455,964                           | WA<br>MA                  | 91%<br>90%<br>87%<br>86% | RI 85%<br>TX 83%<br>NE 83%<br>WA 82% |  |
| AZ<br>FR                                 | 2,885<br>2,499                                                                                                                  | NJ<br>AK                                                                                                                                                                                                                                                                                                                                                                                                                                                                                                                                                                                                                                                                                                                                                                                                                                                                                                                                                                                                                                                                                                                                                                                                                                                                                                                                                                                                                                                                                                                                                                                                                                                                                                                                                                                                                                                                                                                                                                                                                                                                                                                          | 8<br>0                   | FL<br>LA                              | 711<br>156                                  | IL<br>PA                                         |                                                   | PA<br>CH             | 45,821<br>38,920                     | GA<br>CH             | 211,326<br>201,175                | MO                        | 84%<br>83%               | MA 82%<br>NM 81%                     |  |
| AR<br>CT                                 | 1,450<br>803                                                                                                                    | AL<br>AR                                                                                                                                                                                                                                                                                                                                                                                                                                                                                                                                                                                                                                                                                                                                                                                                                                                                                                                                                                                                                                                                                                                                                                                                                                                                                                                                                                                                                                                                                                                                                                                                                                                                                                                                                                                                                                                                                                                                                                                                                                                                                                                          | 0<br>0                   | AL<br>AZ                              | 131<br>140                                  | NC<br>CH                                         |                                                   | GA<br>IL             | 38,685<br>38,660                     | PA<br>IL             | 188,273<br>170,260                | MD                        | 83%<br>83%               | NC 81%<br>NV 81%                     |  |
| ME<br>AK                                 | 202<br>0                                                                                                                        | AS<br>CA                                                                                                                                                                                                                                                                                                                                                                                                                                                                                                                                                                                                                                                                                                                                                                                                                                                                                                                                                                                                                                                                                                                                                                                                                                                                                                                                                                                                                                                                                                                                                                                                                                                                                                                                                                                                                                                                                                                                                                                                                                                                                                                          | 0<br>0                   | MO<br>WI                              | 137<br>104                                  | GA<br>MI                                         | 2,667,557<br>2,619,533                            | MI<br>NJ             | 36,982<br>34,107                     | MI<br>KY             | 150,818<br>136,808                | NH<br>DC                  | 82%<br>81%               | AL 81%<br>NH 81%                     |  |
| AH - 4 - 4                               | 31,285                                                                                                                          |                                                                                                                                                                                                                                                                                                                                                                                                                                                                                                                                                                                                                                                                                                                                                                                                                                                                                                                                                                                                                                                                                                                                                                                                                                                                                                                                                                                                                                                                                                                                                                                                                                                                                                                                                                                                                                                                                                                                                                                                                                                                                                                                   | 87                       |                                       | 3,399                                       | A11 / /                                          | 47,307,422                                        |                      | 560,682                              |                      | 2,746,425                         | AU                        | <b>7</b> 00 (            |                                      |  |
| All states<br>Topten                     | 31,285<br>100%                                                                                                                  |                                                                                                                                                                                                                                                                                                                                                                                                                                                                                                                                                                                                                                                                                                                                                                                                                                                                                                                                                                                                                                                                                                                                                                                                                                                                                                                                                                                                                                                                                                                                                                                                                                                                                                                                                                                                                                                                                                                                                                                                                                                                                                                                   | 551<br>16%               |                                       | 6,311<br>54%                                | All states<br>Top ten                            | 88,558,485<br>53%                                 |                      | 1,032,355<br>55%                     |                      | 4,988,080<br>55%<br>not reporting | All states<br>Median      | 70%<br>76%               | 67%<br>73%                           |  |
|                                          |                                                                                                                                 |                                                                                                                                                                                                                                                                                                                                                                                                                                                                                                                                                                                                                                                                                                                                                                                                                                                                                                                                                                                                                                                                                                                                                                                                                                                                                                                                                                                                                                                                                                                                                                                                                                                                                                                                                                                                                                                                                                                                                                                                                                                                                                                                   |                          |                                       |                                             | Five mos                                         | t improved (                                      | USstate              |                                      | ine states           | not reporting                     |                           |                          |                                      |  |
| Fewer daily cases                        |                                                                                                                                 |                                                                                                                                                                                                                                                                                                                                                                                                                                                                                                                                                                                                                                                                                                                                                                                                                                                                                                                                                                                                                                                                                                                                                                                                                                                                                                                                                                                                                                                                                                                                                                                                                                                                                                                                                                                                                                                                                                                                                                                                                                                                                                                                   |                          |                                       | Fewer new deaths Fewer new hospitalizations |                                                  |                                                   |                      |                                      |                      |                                   | Most pop immunuity growth |                          |                                      |  |
| CA                                       | -39,736                                                                                                                         |                                                                                                                                                                                                                                                                                                                                                                                                                                                                                                                                                                                                                                                                                                                                                                                                                                                                                                                                                                                                                                                                                                                                                                                                                                                                                                                                                                                                                                                                                                                                                                                                                                                                                                                                                                                                                                                                                                                                                                                                                                                                                                                                   |                          |                                       | CA                                          | -99                                              |                                                   |                      | 0K                                   | -39                  |                                   |                           | VA                       | +578 bp                              |  |
| NY<br>FR                                 | -11,318<br>-10,790                                                                                                              |                                                                                                                                                                                                                                                                                                                                                                                                                                                                                                                                                                                                                                                                                                                                                                                                                                                                                                                                                                                                                                                                                                                                                                                                                                                                                                                                                                                                                                                                                                                                                                                                                                                                                                                                                                                                                                                                                                                                                                                                                                                                                                                                   |                          |                                       | IN<br>WA                                    | -49<br>-41                                       |                                                   |                      | KS<br>IL                             | -30<br>-26           |                                   |                           | TN<br>LA                 | +524 bp<br>+441 bp                   |  |
| MO                                       | -10,790<br>-10,265                                                                                                              |                                                                                                                                                                                                                                                                                                                                                                                                                                                                                                                                                                                                                                                                                                                                                                                                                                                                                                                                                                                                                                                                                                                                                                                                                                                                                                                                                                                                                                                                                                                                                                                                                                                                                                                                                                                                                                                                                                                                                                                                                                                                                                                                   |                          |                                       | MO                                          | -41<br>-31                                       |                                                   |                      | ME                                   | -20<br>-22           |                                   |                           | AR                       | +441 bp<br>+439 bp                   |  |
| WA                                       | -6,902                                                                                                                          |                                                                                                                                                                                                                                                                                                                                                                                                                                                                                                                                                                                                                                                                                                                                                                                                                                                                                                                                                                                                                                                                                                                                                                                                                                                                                                                                                                                                                                                                                                                                                                                                                                                                                                                                                                                                                                                                                                                                                                                                                                                                                                                                   |                          |                                       | VA                                          | -24                                              |                                                   |                      | NV                                   | -10                  |                                   |                           | IN                       | +437 bp                              |  |
| 1,600,000                                | As of Ju                                                                                                                        | ul 9                                                                                                                                                                                                                                                                                                                                                                                                                                                                                                                                                                                                                                                                                                                                                                                                                                                                                                                                                                                                                                                                                                                                                                                                                                                                                                                                                                                                                                                                                                                                                                                                                                                                                                                                                                                                                                                                                                                                                                                                                                                                                                                              |                          |                                       |                                             |                                                  |                                                   |                      |                                      |                      |                                   |                           |                          | 12%                                  |  |
| 1,200,000                                | 27.199                                                                                                                          | ed State<br>% of population of po | ation infe               |                                       | Cume fatality rate 1.17% –                  |                                                  |                                                   |                      |                                      |                      |                                   |                           |                          | 10%                                  |  |
| and deaths                               | 38.1 m<br>98.9%                                                                                                                 | nedian popu<br>o Omicron v                                                                                                                                                                                                                                                                                                                                                                                                                                                                                                                                                                                                                                                                                                                                                                                                                                                                                                                                                                                                                                                                                                                                                                                                                                                                                                                                                                                                                                                                                                                                                                                                                                                                                                                                                                                                                                                                                                                                                                                                                                                                                                        | ulation ag<br>ariant sha | e<br>are                              | 2-week fatality rate 0.49% –                |                                                  |                                                   |                      |                                      |                      |                                   |                           |                          | 8%                                   |  |
| Daily new Cases<br>000'008 88<br>000'009 | 67.0%                                                                                                                           | o total popu                                                                                                                                                                                                                                                                                                                                                                                                                                                                                                                                                                                                                                                                                                                                                                                                                                                                                                                                                                                                                                                                                                                                                                                                                                                                                                                                                                                                                                                                                                                                                                                                                                                                                                                                                                                                                                                                                                                                                                                                                                                                                                                      |                          | nunized                               |                                             | 88,                                              | 558,485 case<br>+31,285 case                      |                      | ve                                   |                      |                                   |                           |                          | Case fatality rate<br>%              |  |
|                                          |                                                                                                                                 |                                                                                                                                                                                                                                                                                                                                                                                                                                                                                                                                                                                                                                                                                                                                                                                                                                                                                                                                                                                                                                                                                                                                                                                                                                                                                                                                                                                                                                                                                                                                                                                                                                                                                                                                                                                                                                                                                                                                                                                                                                                                                                                                   | Ì                        | · · · · · · · · · · · · · · · · · · · | •••                                         | 1,032,355 deaths cumulative<br>+551 deaths today |                                                   |                      |                                      |                      |                                   |                           |                          | 4%                                   |  |
| 200,000                                  |                                                                                                                                 | V                                                                                                                                                                                                                                                                                                                                                                                                                                                                                                                                                                                                                                                                                                                                                                                                                                                                                                                                                                                                                                                                                                                                                                                                                                                                                                                                                                                                                                                                                                                                                                                                                                                                                                                                                                                                                                                                                                                                                                                                                                                                                                                                 |                          |                                       | ·····                                       | h                                                |                                                   |                      |                                      |                      |                                   |                           |                          | 2%                                   |  |
|                                          |                                                                                                                                 |                                                                                                                                                                                                                                                                                                                                                                                                                                                                                                                                                                                                                                                                                                                                                                                                                                                                                                                                                                                                                                                                                                                                                                                                                                                                                                                                                                                                                                                                                                                                                                                                                                                                                                                                                                                                                                                                                                                                                                                                                                                                                                                                   |                          |                                       |                                             | · · · · · · · · · · · · · · · · · · ·            |                                                   | · · · · ·            |                                      |                      |                                   | 1 However                 |                          | 0%                                   |  |
| Jan '2                                   | Jan '20 Mar '20 May '20 Jul '20 Sep '20 Nov '20 Jan '21 Mar '21 May '21 Jul '21 Sep '21 Nov '21 Jan '22 Mar '22 May '22 Jul '22 |                                                                                                                                                                                                                                                                                                                                                                                                                                                                                                                                                                                                                                                                                                                                                                                                                                                                                                                                                                                                                                                                                                                                                                                                                                                                                                                                                                                                                                                                                                                                                                                                                                                                                                                                                                                                                                                                                                                                                                                                                                                                                                                                   |                          |                                       |                                             |                                                  |                                                   |                      |                                      |                      |                                   |                           |                          |                                      |  |
| Sourco: lo                               | hpo Ho                                                                                                                          | nline                                                                                                                                                                                                                                                                                                                                                                                                                                                                                                                                                                                                                                                                                                                                                                                                                                                                                                                                                                                                                                                                                                                                                                                                                                                                                                                                                                                                                                                                                                                                                                                                                                                                                                                                                                                                                                                                                                                                                                                                                                                                                                                             | Dont                     | ofllool                               | th and I                                    | Lumon Co                                         | minon (                                           | ד סחי                | Trond N /                            | ooro o               | algulatio                         |                           |                          |                                      |  |