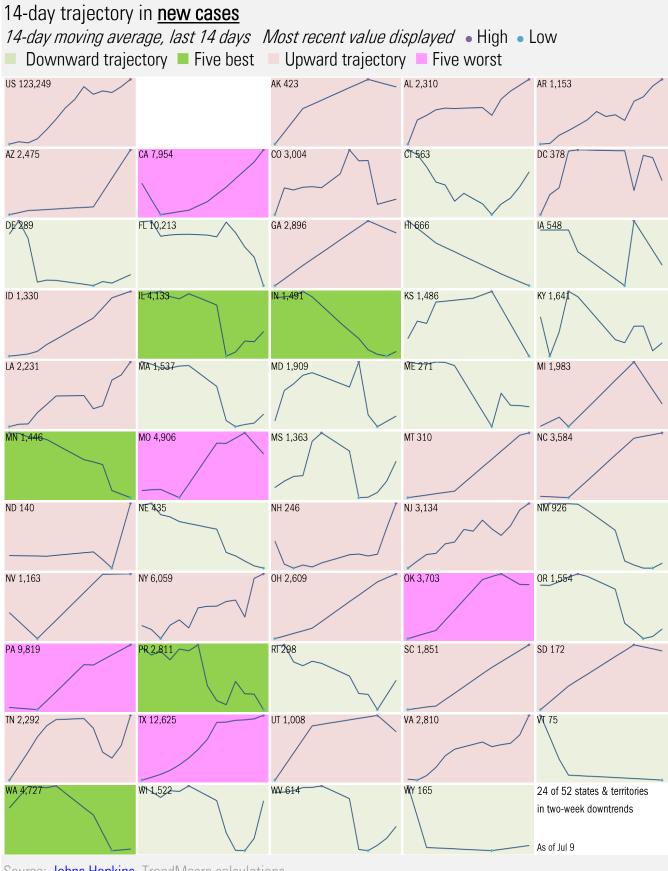

# The US scorecard

### Cases: 7-day average and daily Deaths: Daily

| The ten worst US states                  |                                                                                                                                 |                                                                                                                                                                                                                                                                                                                                                                                                                                                                                                                                                                                                                                                                                                                                                                                                                                                                                                                                                                                                                                                                                                                                                                                                                                                                                                                                                                                                                                                                                                                                                                                                                                                                                                                                                                                                                                                                                                                                                                                                                                                                                                                                   |                          |                                       |                                             |                                                  |                                                   |                      |                                      |                      |                                   |                           |                          |                                      |  |
|------------------------------------------|---------------------------------------------------------------------------------------------------------------------------------|-----------------------------------------------------------------------------------------------------------------------------------------------------------------------------------------------------------------------------------------------------------------------------------------------------------------------------------------------------------------------------------------------------------------------------------------------------------------------------------------------------------------------------------------------------------------------------------------------------------------------------------------------------------------------------------------------------------------------------------------------------------------------------------------------------------------------------------------------------------------------------------------------------------------------------------------------------------------------------------------------------------------------------------------------------------------------------------------------------------------------------------------------------------------------------------------------------------------------------------------------------------------------------------------------------------------------------------------------------------------------------------------------------------------------------------------------------------------------------------------------------------------------------------------------------------------------------------------------------------------------------------------------------------------------------------------------------------------------------------------------------------------------------------------------------------------------------------------------------------------------------------------------------------------------------------------------------------------------------------------------------------------------------------------------------------------------------------------------------------------------------------|--------------------------|---------------------------------------|---------------------------------------------|--------------------------------------------------|---------------------------------------------------|----------------------|--------------------------------------|----------------------|-----------------------------------|---------------------------|--------------------------|--------------------------------------|--|
| New cas                                  | æs                                                                                                                              | New deat                                                                                                                                                                                                                                                                                                                                                                                                                                                                                                                                                                                                                                                                                                                                                                                                                                                                                                                                                                                                                                                                                                                                                                                                                                                                                                                                                                                                                                                                                                                                                                                                                                                                                                                                                                                                                                                                                                                                                                                                                                                                                                                          | ths                      | Newinh                                | nospital                                    | Qume o                                           |                                                   | Qume d               |                                      |                      | n hospital                        | Hospital                  |                          | ICU use                              |  |
| fat<br>too                               | US state case and<br>fatality data distorted<br>today due to<br>weekend delays.                                                 |                                                                                                                                                                                                                                                                                                                                                                                                                                                                                                                                                                                                                                                                                                                                                                                                                                                                                                                                                                                                                                                                                                                                                                                                                                                                                                                                                                                                                                                                                                                                                                                                                                                                                                                                                                                                                                                                                                                                                                                                                                                                                                                                   |                          | TX<br>CA<br>NY<br>CO                  | 687<br>788<br>381<br>164                    | TX                                               | 10,274,349<br>7,287,082<br>6,552,468<br>5,665,385 | CA<br>TX<br>FL<br>NY | 92,629<br>88,850<br>76,229<br>69,799 | TX<br>CA<br>FL<br>NY | 455,964                           | WA<br>MA                  | 91%<br>90%<br>87%<br>86% | RI 85%<br>TX 83%<br>NE 83%<br>WA 82% |  |
| AZ<br>FR                                 | 2,885<br>2,499                                                                                                                  | NJ<br>AK                                                                                                                                                                                                                                                                                                                                                                                                                                                                                                                                                                                                                                                                                                                                                                                                                                                                                                                                                                                                                                                                                                                                                                                                                                                                                                                                                                                                                                                                                                                                                                                                                                                                                                                                                                                                                                                                                                                                                                                                                                                                                                                          | 8<br>0                   | FL<br>LA                              | 711<br>156                                  | IL<br>PA                                         |                                                   | PA<br>CH             | 45,821<br>38,920                     | GA<br>CH             | 211,326<br>201,175                | MO                        | 84%<br>83%               | MA 82%<br>NM 81%                     |  |
| AR<br>CT                                 | 1,450<br>803                                                                                                                    | AL<br>AR                                                                                                                                                                                                                                                                                                                                                                                                                                                                                                                                                                                                                                                                                                                                                                                                                                                                                                                                                                                                                                                                                                                                                                                                                                                                                                                                                                                                                                                                                                                                                                                                                                                                                                                                                                                                                                                                                                                                                                                                                                                                                                                          | 0<br>0                   | AL<br>AZ                              | 131<br>140                                  | NC<br>CH                                         |                                                   | GA<br>IL             | 38,685<br>38,660                     | PA<br>IL             | 188,273<br>170,260                | MD                        | 83%<br>83%               | NC 81%<br>NV 81%                     |  |
| ME<br>AK                                 | 202<br>0                                                                                                                        | AS<br>CA                                                                                                                                                                                                                                                                                                                                                                                                                                                                                                                                                                                                                                                                                                                                                                                                                                                                                                                                                                                                                                                                                                                                                                                                                                                                                                                                                                                                                                                                                                                                                                                                                                                                                                                                                                                                                                                                                                                                                                                                                                                                                                                          | 0<br>0                   | MO<br>WI                              | 137<br>104                                  | GA<br>MI                                         | 2,667,557<br>2,619,533                            | MI<br>NJ             | 36,982<br>34,107                     | MI<br>KY             | 150,818<br>136,808                | NH<br>DC                  | 82%<br>81%               | AL 81%<br>NH 81%                     |  |
| AH - 4 - 4                               | 31,285                                                                                                                          |                                                                                                                                                                                                                                                                                                                                                                                                                                                                                                                                                                                                                                                                                                                                                                                                                                                                                                                                                                                                                                                                                                                                                                                                                                                                                                                                                                                                                                                                                                                                                                                                                                                                                                                                                                                                                                                                                                                                                                                                                                                                                                                                   | 87                       |                                       | 3,399                                       | A11 / /                                          | 47,307,422                                        |                      | 560,682                              |                      | 2,746,425                         | AU                        | <b>7</b> 00 (            |                                      |  |
| All states<br>Topten                     | 31,285<br>100%                                                                                                                  |                                                                                                                                                                                                                                                                                                                                                                                                                                                                                                                                                                                                                                                                                                                                                                                                                                                                                                                                                                                                                                                                                                                                                                                                                                                                                                                                                                                                                                                                                                                                                                                                                                                                                                                                                                                                                                                                                                                                                                                                                                                                                                                                   | 551<br>16%               |                                       | 6,311<br>54%                                | All states<br>Top ten                            | 88,558,485<br>53%                                 |                      | 1,032,355<br>55%                     |                      | 4,988,080<br>55%<br>not reporting | All states<br>Median      | 70%<br>76%               | 67%<br>73%                           |  |
|                                          |                                                                                                                                 |                                                                                                                                                                                                                                                                                                                                                                                                                                                                                                                                                                                                                                                                                                                                                                                                                                                                                                                                                                                                                                                                                                                                                                                                                                                                                                                                                                                                                                                                                                                                                                                                                                                                                                                                                                                                                                                                                                                                                                                                                                                                                                                                   |                          |                                       |                                             | Five mos                                         | t improved (                                      | USstate              |                                      | ine states           | not reporting                     |                           |                          |                                      |  |
| Fewer daily cases                        |                                                                                                                                 |                                                                                                                                                                                                                                                                                                                                                                                                                                                                                                                                                                                                                                                                                                                                                                                                                                                                                                                                                                                                                                                                                                                                                                                                                                                                                                                                                                                                                                                                                                                                                                                                                                                                                                                                                                                                                                                                                                                                                                                                                                                                                                                                   |                          |                                       | Fewer new deaths Fewer new hospitalizations |                                                  |                                                   |                      |                                      |                      |                                   | Most pop immunuity growth |                          |                                      |  |
| CA                                       | -39,736                                                                                                                         |                                                                                                                                                                                                                                                                                                                                                                                                                                                                                                                                                                                                                                                                                                                                                                                                                                                                                                                                                                                                                                                                                                                                                                                                                                                                                                                                                                                                                                                                                                                                                                                                                                                                                                                                                                                                                                                                                                                                                                                                                                                                                                                                   |                          |                                       | CA                                          | -99                                              |                                                   |                      | 0K                                   | -39                  |                                   |                           | VA                       | +578 bp                              |  |
| NY<br>FR                                 | -11,318<br>-10,790                                                                                                              |                                                                                                                                                                                                                                                                                                                                                                                                                                                                                                                                                                                                                                                                                                                                                                                                                                                                                                                                                                                                                                                                                                                                                                                                                                                                                                                                                                                                                                                                                                                                                                                                                                                                                                                                                                                                                                                                                                                                                                                                                                                                                                                                   |                          |                                       | IN<br>WA                                    | -49<br>-41                                       |                                                   |                      | KS<br>IL                             | -30<br>-26           |                                   |                           | TN<br>LA                 | +524 bp<br>+441 bp                   |  |
| MO                                       | -10,790<br>-10,265                                                                                                              |                                                                                                                                                                                                                                                                                                                                                                                                                                                                                                                                                                                                                                                                                                                                                                                                                                                                                                                                                                                                                                                                                                                                                                                                                                                                                                                                                                                                                                                                                                                                                                                                                                                                                                                                                                                                                                                                                                                                                                                                                                                                                                                                   |                          |                                       | MO                                          | -41<br>-31                                       |                                                   |                      | ME                                   | -20<br>-22           |                                   |                           | AR                       | +441 bp<br>+439 bp                   |  |
| WA                                       | -6,902                                                                                                                          |                                                                                                                                                                                                                                                                                                                                                                                                                                                                                                                                                                                                                                                                                                                                                                                                                                                                                                                                                                                                                                                                                                                                                                                                                                                                                                                                                                                                                                                                                                                                                                                                                                                                                                                                                                                                                                                                                                                                                                                                                                                                                                                                   |                          |                                       | VA                                          | -24                                              |                                                   |                      | NV                                   | -10                  |                                   |                           | IN                       | +437 bp                              |  |
| 1,600,000                                | As of Ju                                                                                                                        | ul 9                                                                                                                                                                                                                                                                                                                                                                                                                                                                                                                                                                                                                                                                                                                                                                                                                                                                                                                                                                                                                                                                                                                                                                                                                                                                                                                                                                                                                                                                                                                                                                                                                                                                                                                                                                                                                                                                                                                                                                                                                                                                                                                              |                          |                                       |                                             |                                                  |                                                   |                      |                                      |                      |                                   |                           |                          | 12%                                  |  |
| 1,200,000                                | 27.199                                                                                                                          | ed State<br>% of population of po | ation infe               |                                       | Cume fatality rate 1.17% –                  |                                                  |                                                   |                      |                                      |                      |                                   |                           |                          | 10%                                  |  |
| and deaths                               | 38.1 m<br>98.9%                                                                                                                 | nedian popu<br>o Omicron v                                                                                                                                                                                                                                                                                                                                                                                                                                                                                                                                                                                                                                                                                                                                                                                                                                                                                                                                                                                                                                                                                                                                                                                                                                                                                                                                                                                                                                                                                                                                                                                                                                                                                                                                                                                                                                                                                                                                                                                                                                                                                                        | ulation ag<br>ariant sha | e<br>are                              | 2-week fatality rate 0.49% –                |                                                  |                                                   |                      |                                      |                      |                                   |                           |                          | 8%                                   |  |
| Daily new Cases<br>000'008 88<br>000'009 | 67.0%                                                                                                                           | o total popu                                                                                                                                                                                                                                                                                                                                                                                                                                                                                                                                                                                                                                                                                                                                                                                                                                                                                                                                                                                                                                                                                                                                                                                                                                                                                                                                                                                                                                                                                                                                                                                                                                                                                                                                                                                                                                                                                                                                                                                                                                                                                                                      |                          | nunized                               |                                             | 88,                                              | 558,485 case<br>+31,285 case                      |                      | ve                                   |                      |                                   |                           |                          | Case fatality rate<br>%              |  |
|                                          |                                                                                                                                 |                                                                                                                                                                                                                                                                                                                                                                                                                                                                                                                                                                                                                                                                                                                                                                                                                                                                                                                                                                                                                                                                                                                                                                                                                                                                                                                                                                                                                                                                                                                                                                                                                                                                                                                                                                                                                                                                                                                                                                                                                                                                                                                                   | Ì                        | · · · · · · · · · · · · · · · · · · · | •••                                         | 1,032,355 deaths cumulative<br>+551 deaths today |                                                   |                      |                                      |                      |                                   |                           |                          | 4%                                   |  |
| 200,000                                  |                                                                                                                                 | V                                                                                                                                                                                                                                                                                                                                                                                                                                                                                                                                                                                                                                                                                                                                                                                                                                                                                                                                                                                                                                                                                                                                                                                                                                                                                                                                                                                                                                                                                                                                                                                                                                                                                                                                                                                                                                                                                                                                                                                                                                                                                                                                 |                          |                                       | ·····                                       | h                                                |                                                   |                      |                                      |                      |                                   |                           |                          | 2%                                   |  |
|                                          |                                                                                                                                 |                                                                                                                                                                                                                                                                                                                                                                                                                                                                                                                                                                                                                                                                                                                                                                                                                                                                                                                                                                                                                                                                                                                                                                                                                                                                                                                                                                                                                                                                                                                                                                                                                                                                                                                                                                                                                                                                                                                                                                                                                                                                                                                                   |                          |                                       |                                             | · · · · · · · · · · · · · · · · · · ·            |                                                   | · · · · ·            |                                      |                      |                                   | 1 However                 |                          | 0%                                   |  |
| Jan '2                                   | Jan '20 Mar '20 May '20 Jul '20 Sep '20 Nov '20 Jan '21 Mar '21 May '21 Jul '21 Sep '21 Nov '21 Jan '22 Mar '22 May '22 Jul '22 |                                                                                                                                                                                                                                                                                                                                                                                                                                                                                                                                                                                                                                                                                                                                                                                                                                                                                                                                                                                                                                                                                                                                                                                                                                                                                                                                                                                                                                                                                                                                                                                                                                                                                                                                                                                                                                                                                                                                                                                                                                                                                                                                   |                          |                                       |                                             |                                                  |                                                   |                      |                                      |                      |                                   |                           |                          |                                      |  |
| Sourco: lo                               | hpo Ho                                                                                                                          | nline                                                                                                                                                                                                                                                                                                                                                                                                                                                                                                                                                                                                                                                                                                                                                                                                                                                                                                                                                                                                                                                                                                                                                                                                                                                                                                                                                                                                                                                                                                                                                                                                                                                                                                                                                                                                                                                                                                                                                                                                                                                                                                                             | Dont                     | ofllool                               | th and I                                    | Lumon Co                                         | minon (                                           | ד סחי                | Trond N /                            | ooro o               | algulatio                         |                           |                          |                                      |  |