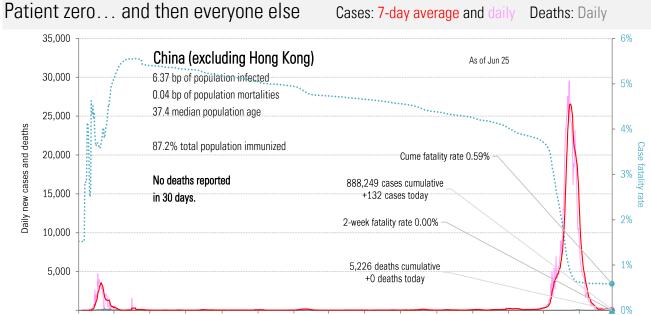

## Impact in other hot-spots Cases: 7-day average and daily Deaths: Daily

Impact in the BRICs ex-China Cases: 7-day average and daily Deaths: Daily

Cases: 7-day average and daily Deaths: Daily

Source: Johns Hopkins, TrendMacro calculations