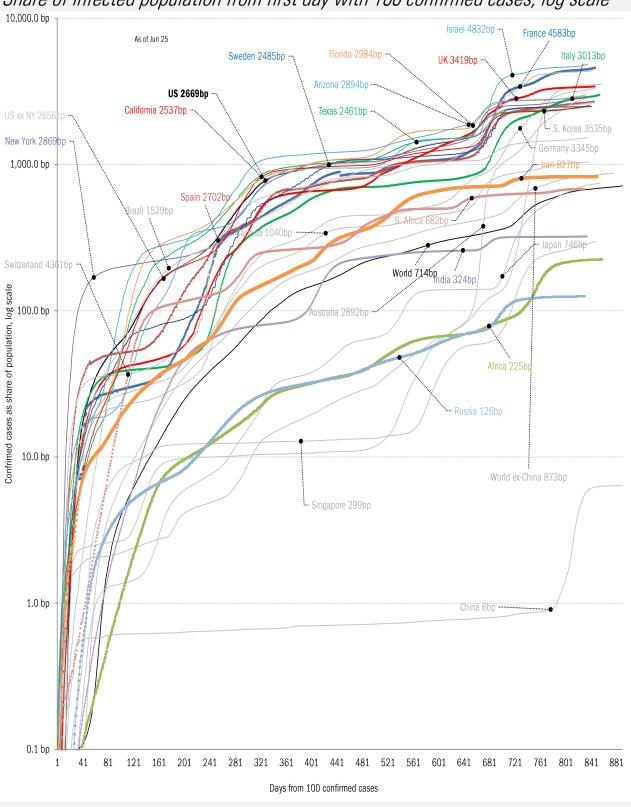

# Meme of the day

Source: Our beloved clients, Power Line blog "The Week in Pictures" and CTUP

The global coronavirus <u>case</u> accelerometer... tracking the world's infection curves *Share of infected population from first day with 100 confirmed cases, log scale* 