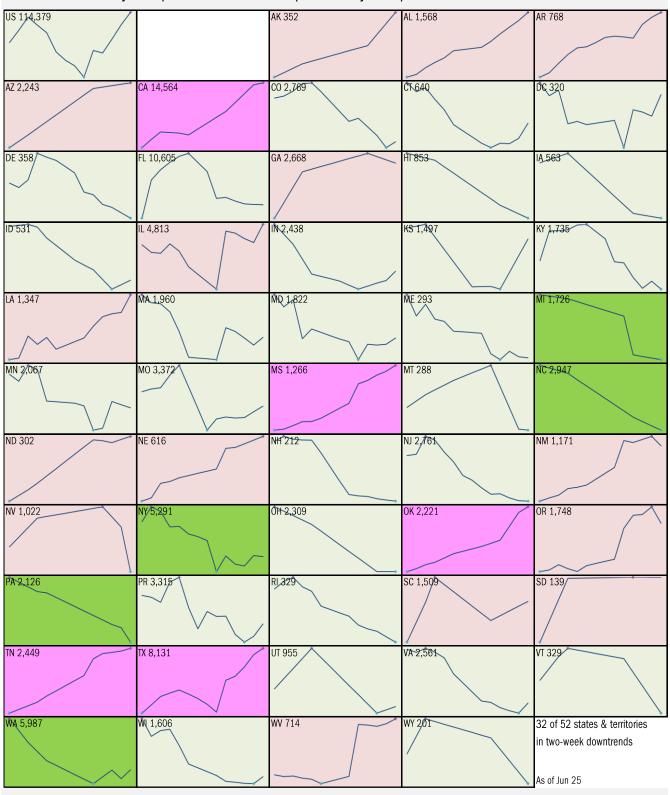

# 14-day trajectory in <u>new cases</u>

14-day moving average, last 14 days Most recent value displayed • High • Low
Downward trajectory Five best Upward trajectory Five worst

Source: Covid Act Now, TrendMacro calculations