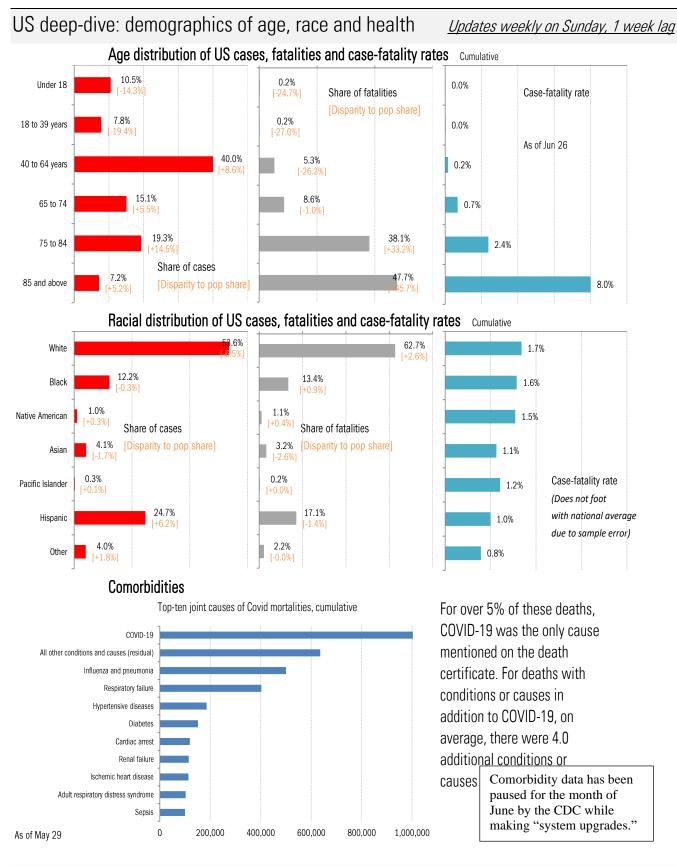

## US deep-dive

9/4/2020

Source: Johns Hopkins, Covid Act Now, TrendMacro calculations

Source: Distributions <u>CDC</u>, Comorbidities <u>CDC</u>, TrendMacro calculations