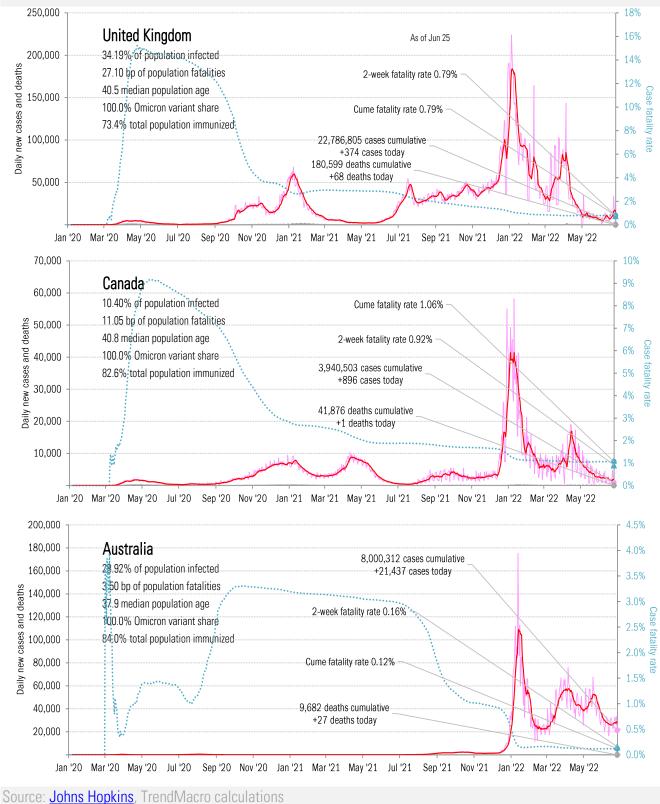

Source: Johns Hopkins, TrendMacro calculations

Source: Johns Hopkins, TrendMacro calculations

Impact in The Anglosphere Cases: 7-day average and daily Deaths: Daily