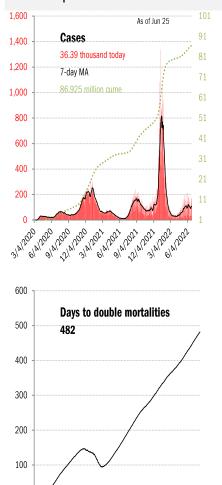

From Ground Zero to the Rio Grande

Cases: 7-day average and daily Deaths: Daily

Source: Johns Hopkins, TrendMacro calculations

Source: Johns Hopkins, TrendMacro calculations

Jan '20 Mar '20 May '20 Jul '20 Sep '20 Nov '20 Jan '21 Mar '21 May '21 Jul '21 Sep '21 Nov '21 Jan '22 Mar '22 May '22