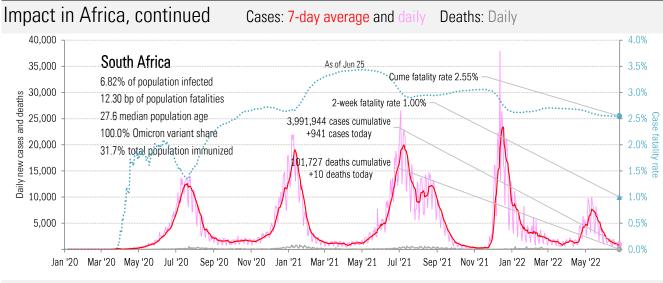

## Impact in other hot-spots Cases: 7-day average and daily Deaths: Daily

Impact in the BRICs ex-China Cases: 7-day average and daily Deaths: Daily

Cases: 7-day average and daily Deaths: Daily

Source: Johns Hopkins, TrendMacro calculations