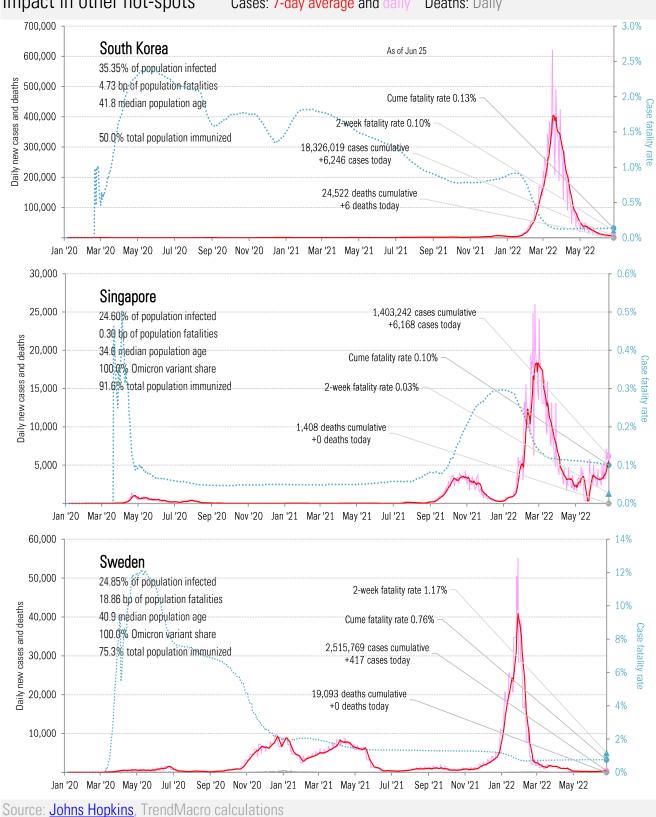

## Impact in other hot-spots Cases: 7-day average and daily Deaths: Daily

Impact in the BRICs ex-China Cases: 7-day average and daily Deaths: Daily

Cases: 7-day average and daily Deaths: Daily

Source: Johns Hopkins, TrendMacro calculations