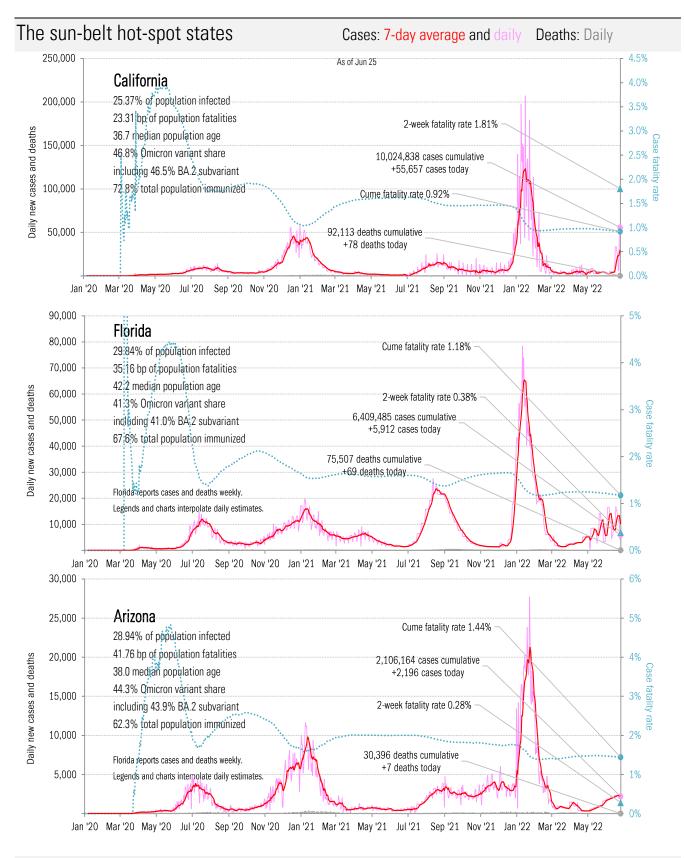

## Impact in other hot-spots Cases: 7-day average and daily Deaths: Daily

Impact in the BRICs ex-China Cases: 7-day average and daily Deaths: Daily

Cases: 7-day average and daily Deaths: Daily

Source: Johns Hopkins, TrendMacro calculations