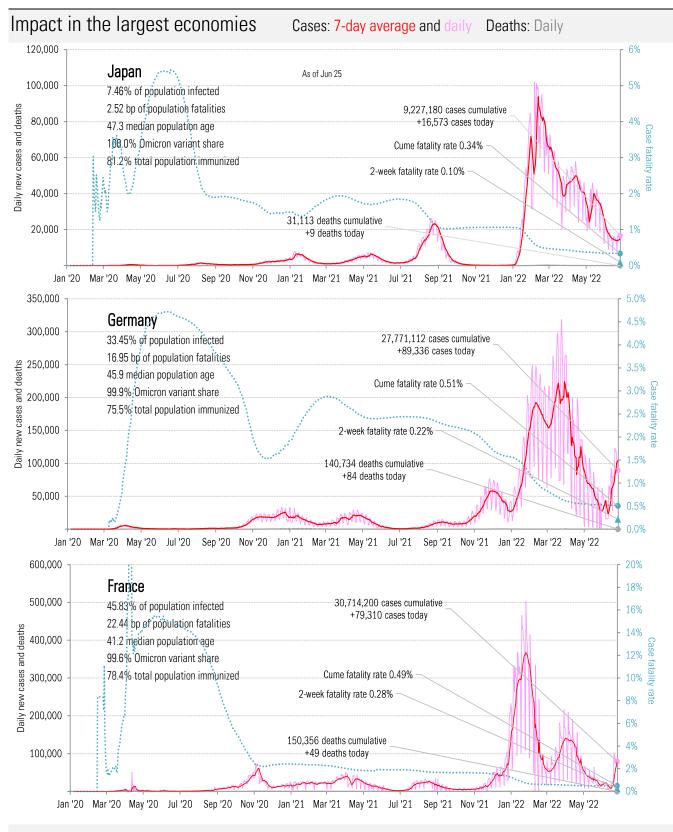

# The US scorecard

Source: Johns Hopkins, TrendMacro calculations

Source: Johns Hopkins, TrendMacro calculations

Impact in The Anglosphere Cases: 7-day average and daily Deaths: Daily