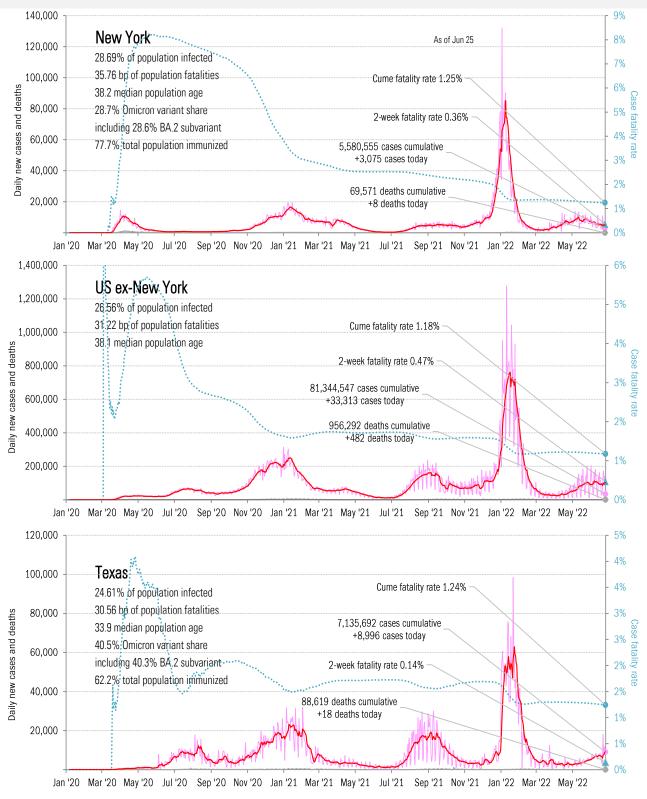

From Ground Zero to the Rio Grande

Cases: 7-day average and daily Deaths: Daily

Source: Johns Hopkins, TrendMacro calculations

Source: Johns Hopkins, TrendMacro calculations

Jan '20 Mar '20 May '20 Jul '20 Sep '20 Nov '20 Jan '21 Mar '21 May '21 Jul '21 Sep '21 Nov '21 Jan '22 Mar '22 May '22