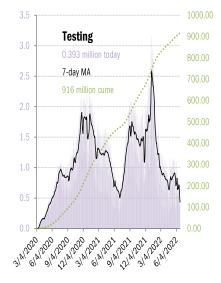

### Cases: 7-day average and daily Deaths: Daily

| The ten worst US states                                                                                                 |                                            |             |            |            |                                                                                                                                                                                                                                                                                                                                                                                                                                                                                                                                                                                                                                                                                                     |         |               |                    |               |      |            |            |         |     |                  |
|-------------------------------------------------------------------------------------------------------------------------|--------------------------------------------|-------------|------------|------------|-----------------------------------------------------------------------------------------------------------------------------------------------------------------------------------------------------------------------------------------------------------------------------------------------------------------------------------------------------------------------------------------------------------------------------------------------------------------------------------------------------------------------------------------------------------------------------------------------------------------------------------------------------------------------------------------------------|---------|---------------|--------------------|---------------|------|------------|------------|---------|-----|------------------|
| New cas                                                                                                                 | es                                         | New deat    | ths        | New in h   | -                                                                                                                                                                                                                                                                                                                                                                                                                                                                                                                                                                                                                                                                                                   | Quime o |               | Curre di           |               |      | n hospital | -          | al use  |     | Uuse             |
|                                                                                                                         | state ca                                   | n<br>se and |            | TX         | 437                                                                                                                                                                                                                                                                                                                                                                                                                                                                                                                                                                                                                                                                                                 |         | 10,024,838    | CA                 | 92,113        | TX   | 502,024    | R          |         |     | 85%              |
|                                                                                                                         | ality data                                 |             | ed         | CA         | 571                                                                                                                                                                                                                                                                                                                                                                                                                                                                                                                                                                                                                                                                                                 |         | 7,135,692     | TX                 | 88,619        | CA   | 446,999    | MA         |         |     | 84%              |
| tod                                                                                                                     | today due to                               |             |            | NY         | 295                                                                                                                                                                                                                                                                                                                                                                                                                                                                                                                                                                                                                                                                                                 |         | 6,409,485     | R.                 | 75,507        | R.   | 440,023    | ME         |         | MA  | 83%              |
| we                                                                                                                      | ekend de                                   | elays.      |            | SC         | 103                                                                                                                                                                                                                                                                                                                                                                                                                                                                                                                                                                                                                                                                                                 | NY      | 5,580,555     | NY                 | 69,571        | NY   | 269,334    | MN         |         | R   | 82%              |
| INY                                                                                                                     | 3,075                                      | AZ          | 7          | AZ         | 132                                                                                                                                                                                                                                                                                                                                                                                                                                                                                                                                                                                                                                                                                                 | IL      | 3,407,189     | PA                 | 45,657        | GA   | 209,101    | WA         |         | WA  | 81%              |
| TN                                                                                                                      | 2,641                                      | NJ          | 7          | TN         | 113                                                                                                                                                                                                                                                                                                                                                                                                                                                                                                                                                                                                                                                                                                 | PA      | 2,987,357     | СН                 | 38,778        | CH   | 199,093    | MC         |         | AL  |                  |
| CK                                                                                                                      | 2,567                                      | AR          | 4          | GA         | 148                                                                                                                                                                                                                                                                                                                                                                                                                                                                                                                                                                                                                                                                                                 |         | 2,843,077     | IL                 | 38,510        | PA   | 186,106    | P          |         | MN  | 79%              |
| AZ                                                                                                                      | 2,196                                      | ME          | 2          | NJ         | 152                                                                                                                                                                                                                                                                                                                                                                                                                                                                                                                                                                                                                                                                                                 | CH      | 2,831,228     | GA                 | 38,447        | IL   | 167,530    | W          |         | DE  | 79%              |
| KY                                                                                                                      | 1,906                                      | NE          | 2          | NV         | 82                                                                                                                                                                                                                                                                                                                                                                                                                                                                                                                                                                                                                                                                                                  | GA      | 2,626,597     | MI                 | 36,744        | MI   | 149,393    | DE         |         |     | 79%              |
| AR                                                                                                                      | 888                                        | ND          | 1          | СН         | 158                                                                                                                                                                                                                                                                                                                                                                                                                                                                                                                                                                                                                                                                                                 | MI      | 2,592,078     | NJ                 | 34,001        | KY   | 135,743    | M          | 81%     | GA  | 79%              |
|                                                                                                                         | 35,638                                     |             | 126        |            | 2,191                                                                                                                                                                                                                                                                                                                                                                                                                                                                                                                                                                                                                                                                                               |         | 46,438,096    |                    | 557,947       |      | 2,705,346  |            |         |     |                  |
|                                                                                                                         |                                            |             |            |            |                                                                                                                                                                                                                                                                                                                                                                                                                                                                                                                                                                                                                                                                                                     |         |               |                    |               |      |            |            |         |     |                  |
| All states                                                                                                              | 36,388                                     |             | 490        |            | 5,103                                                                                                                                                                                                                                                                                                                                                                                                                                                                                                                                                                                                                                                                                               |         | 86,925,102    |                    | 1,025,863     |      | 4,915,254  | All states |         |     | 67%              |
| Topten                                                                                                                  | 98%                                        |             | 26%        |            | 43%                                                                                                                                                                                                                                                                                                                                                                                                                                                                                                                                                                                                                                                                                                 | Topten  | 53%           |                    | 55%           |      | 55%        | Mediar     | 75%     |     | 73%              |
|                                                                                                                         | Some states not reporting                  |             |            |            |                                                                                                                                                                                                                                                                                                                                                                                                                                                                                                                                                                                                                                                                                                     |         |               |                    |               |      |            |            |         |     |                  |
| Five most improved US states                                                                                            |                                            |             |            |            |                                                                                                                                                                                                                                                                                                                                                                                                                                                                                                                                                                                                                                                                                                     |         |               |                    |               |      |            |            |         |     |                  |
|                                                                                                                         | ily cases                                  |             |            | Fe         | ewer new de                                                                                                                                                                                                                                                                                                                                                                                                                                                                                                                                                                                                                                                                                         |         |               | Fewer n            | ew hospita    |      |            | Most       | pop imm |     | -                |
| CA                                                                                                                      | -55,657                                    |             |            |            | CA                                                                                                                                                                                                                                                                                                                                                                                                                                                                                                                                                                                                                                                                                                  | -78     |               |                    | CK            | -40  |            |            | AL      | +10 |                  |
| MO                                                                                                                      | -9,178                                     |             |            |            | MO                                                                                                                                                                                                                                                                                                                                                                                                                                                                                                                                                                                                                                                                                                  |         |               |                    | KY            | -31  |            |            | LA      | +10 |                  |
| WA                                                                                                                      | -6,475                                     |             |            |            | WA                                                                                                                                                                                                                                                                                                                                                                                                                                                                                                                                                                                                                                                                                                  | -30     |               |                    | AK            | -22  |            |            | AR      | +10 |                  |
| L                                                                                                                       | -5,568                                     |             |            |            | IL                                                                                                                                                                                                                                                                                                                                                                                                                                                                                                                                                                                                                                                                                                  | -27     |               |                    | VA            | -22  |            |            | ΤN      | +10 |                  |
| NY                                                                                                                      | -4,058                                     |             |            |            | VA                                                                                                                                                                                                                                                                                                                                                                                                                                                                                                                                                                                                                                                                                                  | -21     |               |                    | FL.           | -21  |            |            | IN      | +10 | bp               |
| ر 1,600,000                                                                                                             |                                            |             |            |            |                                                                                                                                                                                                                                                                                                                                                                                                                                                                                                                                                                                                                                                                                                     |         |               |                    |               |      |            |            |         |     | Г <sup>12%</sup> |
|                                                                                                                         |                                            |             |            |            |                                                                                                                                                                                                                                                                                                                                                                                                                                                                                                                                                                                                                                                                                                     |         | As o          | of Jun 25          |               |      |            |            |         |     |                  |
| 1,400,000 -                                                                                                             |                                            |             |            |            |                                                                                                                                                                                                                                                                                                                                                                                                                                                                                                                                                                                                                                                                                                     |         |               |                    |               |      |            |            |         |     |                  |
|                                                                                                                         | Unit                                       | ed Stat     | es         |            |                                                                                                                                                                                                                                                                                                                                                                                                                                                                                                                                                                                                                                                                                                     |         |               |                    |               |      |            | 1          |         |     | - 10%            |
| 1 200 000                                                                                                               | 26.699                                     | % of popula | ation infe | ected      |                                                                                                                                                                                                                                                                                                                                                                                                                                                                                                                                                                                                                                                                                                     |         |               |                    |               |      |            |            |         |     |                  |
| 1,200,000 -                                                                                                             |                                            | bp of popu  |            |            |                                                                                                                                                                                                                                                                                                                                                                                                                                                                                                                                                                                                                                                                                                     |         |               |                    |               |      |            |            |         |     |                  |
| SC                                                                                                                      |                                            | nedian pop  |            |            |                                                                                                                                                                                                                                                                                                                                                                                                                                                                                                                                                                                                                                                                                                     |         |               | Cume fata          | lity rate 1.1 | 8% – |            | ih.        |         |     | - 8%             |
| and deaths - 000'000' -                                                                                                 |                                            | o Omicron v |            | -          |                                                                                                                                                                                                                                                                                                                                                                                                                                                                                                                                                                                                                                                                                                     |         |               |                    |               |      |            |            |         |     |                  |
| and e                                                                                                                   | 66.9%                                      | total popu  | lation im  | munized    |                                                                                                                                                                                                                                                                                                                                                                                                                                                                                                                                                                                                                                                                                                     |         |               |                    |               |      |            |            |         |     | Case             |
| g 800,000 -                                                                                                             | g 800,000 - 2-week fatality rate 0.46% - 1 |             |            |            |                                                                                                                                                                                                                                                                                                                                                                                                                                                                                                                                                                                                                                                                                                     |         |               |                    |               |      |            | - 6% fata  |         |     |                  |
| aily new G<br>000'000 -                                                                                                 |                                            | 1           | $\sim$     |            |                                                                                                                                                                                                                                                                                                                                                                                                                                                                                                                                                                                                                                                                                                     |         |               |                    |               |      |            | VN -       |         |     | fatality rate    |
| ≥ 600 000                                                                                                               |                                            |             | 1          |            |                                                                                                                                                                                                                                                                                                                                                                                                                                                                                                                                                                                                                                                                                                     |         | 1 005 060     | dootho ou          | mulativa      |      |            |            |         |     | ate              |
| 8<br>2<br>600,000 -<br>1,025,863 deaths cumulative<br>+490 deaths today                                                 |                                            |             |            |            |                                                                                                                                                                                                                                                                                                                                                                                                                                                                                                                                                                                                                                                                                                     |         |               |                    |               |      |            | - 4%       |         |     |                  |
|                                                                                                                         |                                            |             |            | New Street |                                                                                                                                                                                                                                                                                                                                                                                                                                                                                                                                                                                                                                                                                                     |         |               |                    |               |      |            |            |         |     |                  |
| 400,000 -                                                                                                               |                                            |             |            | Sec. 1     | ·····                                                                                                                                                                                                                                                                                                                                                                                                                                                                                                                                                                                                                                                                                               |         | 86,925,102 ca | 2000 011001        | lativo        |      |            |            |         |     |                  |
|                                                                                                                         |                                            |             |            |            | and the second se | ····    | +36,388 c     |                    |               |      |            |            |         |     | - 2%             |
| 200,000 -                                                                                                               |                                            |             |            |            |                                                                                                                                                                                                                                                                                                                                                                                                                                                                                                                                                                                                                                                                                                     |         |               |                    |               |      |            |            | 270     |     |                  |
|                                                                                                                         |                                            |             |            |            |                                                                                                                                                                                                                                                                                                                                                                                                                                                                                                                                                                                                                                                                                                     |         |               |                    |               |      |            |            |         |     |                  |
|                                                                                                                         |                                            | <u> </u>    |            |            |                                                                                                                                                                                                                                                                                                                                                                                                                                                                                                                                                                                                                                                                                                     | 1       | ᢣᠣᡨᡇᡟᡩᡟᡩᡟᡃᡐᠥᢦ | A Real Property of |               | W    | THE R. L.  | ' Mt+++    | -APPAT  |     | 0%               |
| Jan '20 Mar '20 May '20 Jul '20 Sep '20 Nov '20 Jan '21 Mar '21 May '21 Jul '21 Sep '21 Nov '21 Jan '22 Mar '22 May '22 |                                            |             |            |            |                                                                                                                                                                                                                                                                                                                                                                                                                                                                                                                                                                                                                                                                                                     |         |               |                    |               |      |            |            |         |     |                  |
|                                                                                                                         |                                            |             |            |            |                                                                                                                                                                                                                                                                                                                                                                                                                                                                                                                                                                                                                                                                                                     |         |               |                    |               |      |            |            |         |     |                  |