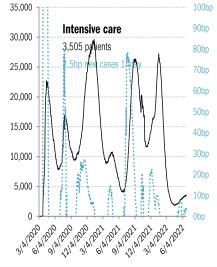

### Cases: 7-day average and daily Deaths: Daily

| The ten worst US states                                                                                                 |                                            |             |            |            |                                                                                                                                                                                                                                                                                                                                                                                                                                                                                                                                                                                                                                                                                                     |         |               |                    |               |      |            |            |         |     |                  |
|-------------------------------------------------------------------------------------------------------------------------|--------------------------------------------|-------------|------------|------------|-----------------------------------------------------------------------------------------------------------------------------------------------------------------------------------------------------------------------------------------------------------------------------------------------------------------------------------------------------------------------------------------------------------------------------------------------------------------------------------------------------------------------------------------------------------------------------------------------------------------------------------------------------------------------------------------------------|---------|---------------|--------------------|---------------|------|------------|------------|---------|-----|------------------|
| New cas                                                                                                                 | es                                         | New deat    | ths        | New in h   | -                                                                                                                                                                                                                                                                                                                                                                                                                                                                                                                                                                                                                                                                                                   | Quime o |               | Curre di           |               |      | n hospital | -          | al use  |     | Uuse             |
|                                                                                                                         | state ca                                   | n<br>se and |            | TX         | 437                                                                                                                                                                                                                                                                                                                                                                                                                                                                                                                                                                                                                                                                                                 |         | 10,024,838    | CA                 | 92,113        | TX   | 502,024    | R          |         |     | 85%              |
|                                                                                                                         | ality data                                 |             | ed         | CA         | 571                                                                                                                                                                                                                                                                                                                                                                                                                                                                                                                                                                                                                                                                                                 |         | 7,135,692     | TX                 | 88,619        | CA   | 446,999    | MA         |         |     | 84%              |
| tod                                                                                                                     | today due to                               |             |            | NY         | 295                                                                                                                                                                                                                                                                                                                                                                                                                                                                                                                                                                                                                                                                                                 |         | 6,409,485     | R.                 | 75,507        | R.   | 440,023    | ME         |         | MA  | 83%              |
| we                                                                                                                      | ekend de                                   | elays.      |            | SC         | 103                                                                                                                                                                                                                                                                                                                                                                                                                                                                                                                                                                                                                                                                                                 | NY      | 5,580,555     | NY                 | 69,571        | NY   | 269,334    | MN         |         | R   | 82%              |
| INY                                                                                                                     | 3,075                                      | AZ          | 7          | AZ         | 132                                                                                                                                                                                                                                                                                                                                                                                                                                                                                                                                                                                                                                                                                                 | IL      | 3,407,189     | PA                 | 45,657        | GA   | 209,101    | WA         |         | WA  | 81%              |
| TN                                                                                                                      | 2,641                                      | NJ          | 7          | TN         | 113                                                                                                                                                                                                                                                                                                                                                                                                                                                                                                                                                                                                                                                                                                 | PA      | 2,987,357     | СН                 | 38,778        | CH   | 199,093    | MC         |         | AL  |                  |
| CK                                                                                                                      | 2,567                                      | AR          | 4          | GA         | 148                                                                                                                                                                                                                                                                                                                                                                                                                                                                                                                                                                                                                                                                                                 |         | 2,843,077     | IL                 | 38,510        | PA   | 186,106    | P          |         | MN  | 79%              |
| AZ                                                                                                                      | 2,196                                      | ME          | 2          | NJ         | 152                                                                                                                                                                                                                                                                                                                                                                                                                                                                                                                                                                                                                                                                                                 | CH      | 2,831,228     | GA                 | 38,447        | IL   | 167,530    | W          |         | DE  | 79%              |
| KY                                                                                                                      | 1,906                                      | NE          | 2          | NV         | 82                                                                                                                                                                                                                                                                                                                                                                                                                                                                                                                                                                                                                                                                                                  | GA      | 2,626,597     | MI                 | 36,744        | MI   | 149,393    | DE         |         |     | 79%              |
| AR                                                                                                                      | 888                                        | ND          | 1          | СН         | 158                                                                                                                                                                                                                                                                                                                                                                                                                                                                                                                                                                                                                                                                                                 | MI      | 2,592,078     | NJ                 | 34,001        | KY   | 135,743    | M          | 81%     | GA  | 79%              |
|                                                                                                                         | 35,638                                     |             | 126        |            | 2,191                                                                                                                                                                                                                                                                                                                                                                                                                                                                                                                                                                                                                                                                                               |         | 46,438,096    |                    | 557,947       |      | 2,705,346  |            |         |     |                  |
|                                                                                                                         |                                            |             |            |            |                                                                                                                                                                                                                                                                                                                                                                                                                                                                                                                                                                                                                                                                                                     |         |               |                    |               |      |            |            |         |     |                  |
| All states                                                                                                              | 36,388                                     |             | 490        |            | 5,103                                                                                                                                                                                                                                                                                                                                                                                                                                                                                                                                                                                                                                                                                               |         | 86,925,102    |                    | 1,025,863     |      | 4,915,254  | All states |         |     | 67%              |
| Topten                                                                                                                  | 98%                                        |             | 26%        |            | 43%                                                                                                                                                                                                                                                                                                                                                                                                                                                                                                                                                                                                                                                                                                 | Topten  | 53%           |                    | 55%           |      | 55%        | Mediar     | 75%     |     | 73%              |
|                                                                                                                         | Some states not reporting                  |             |            |            |                                                                                                                                                                                                                                                                                                                                                                                                                                                                                                                                                                                                                                                                                                     |         |               |                    |               |      |            |            |         |     |                  |
| Five most improved US states                                                                                            |                                            |             |            |            |                                                                                                                                                                                                                                                                                                                                                                                                                                                                                                                                                                                                                                                                                                     |         |               |                    |               |      |            |            |         |     |                  |
|                                                                                                                         | ily cases                                  |             |            | Fe         | ewer new de                                                                                                                                                                                                                                                                                                                                                                                                                                                                                                                                                                                                                                                                                         |         |               | Fewer n            | ew hospita    |      |            | Most       | pop imm |     | -                |
| CA                                                                                                                      | -55,657                                    |             |            |            | CA                                                                                                                                                                                                                                                                                                                                                                                                                                                                                                                                                                                                                                                                                                  | -78     |               |                    | CK            | -40  |            |            | AL      | +10 |                  |
| MO                                                                                                                      | -9,178                                     |             |            |            | MO                                                                                                                                                                                                                                                                                                                                                                                                                                                                                                                                                                                                                                                                                                  |         |               |                    | KY            | -31  |            |            | LA      | +10 |                  |
| WA                                                                                                                      | -6,475                                     |             |            |            | WA                                                                                                                                                                                                                                                                                                                                                                                                                                                                                                                                                                                                                                                                                                  | -30     |               |                    | AK            | -22  |            |            | AR      | +10 |                  |
| L                                                                                                                       | -5,568                                     |             |            |            | IL                                                                                                                                                                                                                                                                                                                                                                                                                                                                                                                                                                                                                                                                                                  | -27     |               |                    | VA            | -22  |            |            | ΤN      | +10 |                  |
| NY                                                                                                                      | -4,058                                     |             |            |            | VA                                                                                                                                                                                                                                                                                                                                                                                                                                                                                                                                                                                                                                                                                                  | -21     |               |                    | FL.           | -21  |            |            | IN      | +10 | bp               |
| ر 1,600,000                                                                                                             |                                            |             |            |            |                                                                                                                                                                                                                                                                                                                                                                                                                                                                                                                                                                                                                                                                                                     |         |               |                    |               |      |            |            |         |     | Г <sup>12%</sup> |
|                                                                                                                         |                                            |             |            |            |                                                                                                                                                                                                                                                                                                                                                                                                                                                                                                                                                                                                                                                                                                     |         | As o          | of Jun 25          |               |      |            |            |         |     |                  |
| 1,400,000 -                                                                                                             |                                            |             |            |            |                                                                                                                                                                                                                                                                                                                                                                                                                                                                                                                                                                                                                                                                                                     |         |               |                    |               |      |            |            |         |     |                  |
|                                                                                                                         | Unit                                       | ed Stat     | es         |            |                                                                                                                                                                                                                                                                                                                                                                                                                                                                                                                                                                                                                                                                                                     |         |               |                    |               |      |            | 1          |         |     | - 10%            |
| 1 200 000                                                                                                               | 26.699                                     | % of popula | ation infe | ected      |                                                                                                                                                                                                                                                                                                                                                                                                                                                                                                                                                                                                                                                                                                     |         |               |                    |               |      |            |            |         |     |                  |
| 1,200,000 -                                                                                                             |                                            | bp of popu  |            |            |                                                                                                                                                                                                                                                                                                                                                                                                                                                                                                                                                                                                                                                                                                     |         |               |                    |               |      |            |            |         |     |                  |
| SC                                                                                                                      |                                            | nedian pop  |            |            |                                                                                                                                                                                                                                                                                                                                                                                                                                                                                                                                                                                                                                                                                                     |         |               | Cume fata          | lity rate 1.1 | 8% – |            | ih.        |         |     | - 8%             |
| and deaths - 000'000' -                                                                                                 |                                            | o Omicron v |            | -          |                                                                                                                                                                                                                                                                                                                                                                                                                                                                                                                                                                                                                                                                                                     |         |               |                    |               |      |            |            |         |     |                  |
| and e                                                                                                                   | 66.9%                                      | total popu  | lation im  | munized    |                                                                                                                                                                                                                                                                                                                                                                                                                                                                                                                                                                                                                                                                                                     |         |               |                    |               |      |            |            |         |     | Case             |
| g 800,000 -                                                                                                             | g 800,000 - 2-week fatality rate 0.46% - 1 |             |            |            |                                                                                                                                                                                                                                                                                                                                                                                                                                                                                                                                                                                                                                                                                                     |         |               |                    |               |      |            | - 6% fata  |         |     |                  |
| aily new G<br>000'000 -                                                                                                 |                                            | 1           | $\sim$     |            |                                                                                                                                                                                                                                                                                                                                                                                                                                                                                                                                                                                                                                                                                                     |         |               |                    |               |      |            | VN -       |         |     | fatality rate    |
| ≥ 600 000                                                                                                               |                                            |             | 1          |            |                                                                                                                                                                                                                                                                                                                                                                                                                                                                                                                                                                                                                                                                                                     |         | 1 005 060     | dootho ou          | mulativa      |      |            |            |         |     | ate              |
| 8<br>2<br>600,000 -<br>1,025,863 deaths cumulative<br>+490 deaths today                                                 |                                            |             |            |            |                                                                                                                                                                                                                                                                                                                                                                                                                                                                                                                                                                                                                                                                                                     |         |               |                    |               |      |            | - 4%       |         |     |                  |
|                                                                                                                         |                                            |             |            | New Street |                                                                                                                                                                                                                                                                                                                                                                                                                                                                                                                                                                                                                                                                                                     |         |               |                    |               |      |            |            |         |     |                  |
| 400,000 -                                                                                                               |                                            |             |            | Sec. 1     | ·····                                                                                                                                                                                                                                                                                                                                                                                                                                                                                                                                                                                                                                                                                               |         | 86,925,102 ca | 2000 011001        | lativo        |      |            |            |         |     |                  |
|                                                                                                                         |                                            |             |            |            | and the second se | ····    | +36,388 c     |                    |               |      |            |            |         |     | - 2%             |
| 200,000 -                                                                                                               |                                            |             |            |            |                                                                                                                                                                                                                                                                                                                                                                                                                                                                                                                                                                                                                                                                                                     |         |               |                    |               |      |            |            | 270     |     |                  |
|                                                                                                                         |                                            |             |            |            |                                                                                                                                                                                                                                                                                                                                                                                                                                                                                                                                                                                                                                                                                                     |         |               |                    |               |      |            |            |         |     |                  |
|                                                                                                                         |                                            | <u> </u>    |            |            |                                                                                                                                                                                                                                                                                                                                                                                                                                                                                                                                                                                                                                                                                                     | 1       | ᢣᠣᡨᡇᡟᡩᡟᡩᡟᡃᡐᠥᢦ | A Real Property of |               | W    | THE R. L.  | ' Mt+++    | -APPAT  |     | 0%               |
| Jan '20 Mar '20 May '20 Jul '20 Sep '20 Nov '20 Jan '21 Mar '21 May '21 Jul '21 Sep '21 Nov '21 Jan '22 Mar '22 May '22 |                                            |             |            |            |                                                                                                                                                                                                                                                                                                                                                                                                                                                                                                                                                                                                                                                                                                     |         |               |                    |               |      |            |            |         |     |                  |
|                                                                                                                         |                                            |             |            |            |                                                                                                                                                                                                                                                                                                                                                                                                                                                                                                                                                                                                                                                                                                     |         |               |                    |               |      |            |            |         |     |                  |