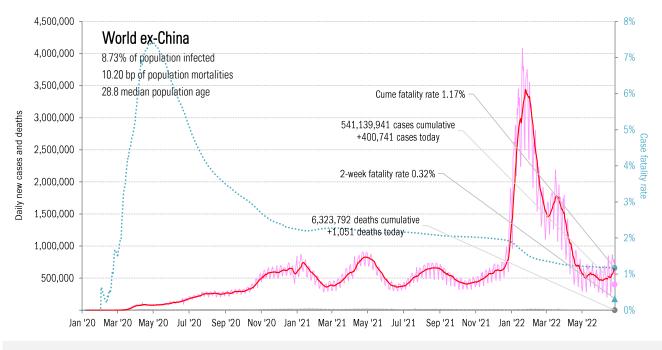

ion curves *Share of infected population from first day with 100 confirmed cases, log scale* 



The global coronavirus <u>mortality</u> accelerometer ... tracking the world's fatality curves *Share of deceased population from day of first fatality, log scale* 



# 14-day trajectory in <u>new cases</u>

14-day moving average, last 14 days Most recent value displayed • High • Low
Downward trajectory Five best Upward trajectory Five worst





Source: Covid Act Now, TrendMacro calculations

From Ground Zero to the Rio Grande

Cases: 7-day average and daily Deaths: Daily



Source: Johns Hopkins, TrendMacro calculations



Source: Johns Hopkins, TrendMacro calculations



Jan '20 Mar '20 May '20 Jul '20 Sep '20 Nov '20 Jan '21 Mar '21 May '21 Jul '21 Sep '21 Nov '21 Jan '22 Mar '22 May '22



Source: Johns Hopkins, TrendMacro calculations



Source: Johns Hopkins, TrendMacro calculations

Impact in The Anglosphere Cases: 7-day average and daily Deaths: Daily







## Impact in other hot-spots Cases: 7-day average and daily Deaths: Daily

Impact in the BRICs ex-China Cases: 7-day average and daily Deaths: Daily





Cases: 7-day average and daily Deaths: Daily





Source: Johns Hopkins, TrendMacro calculations