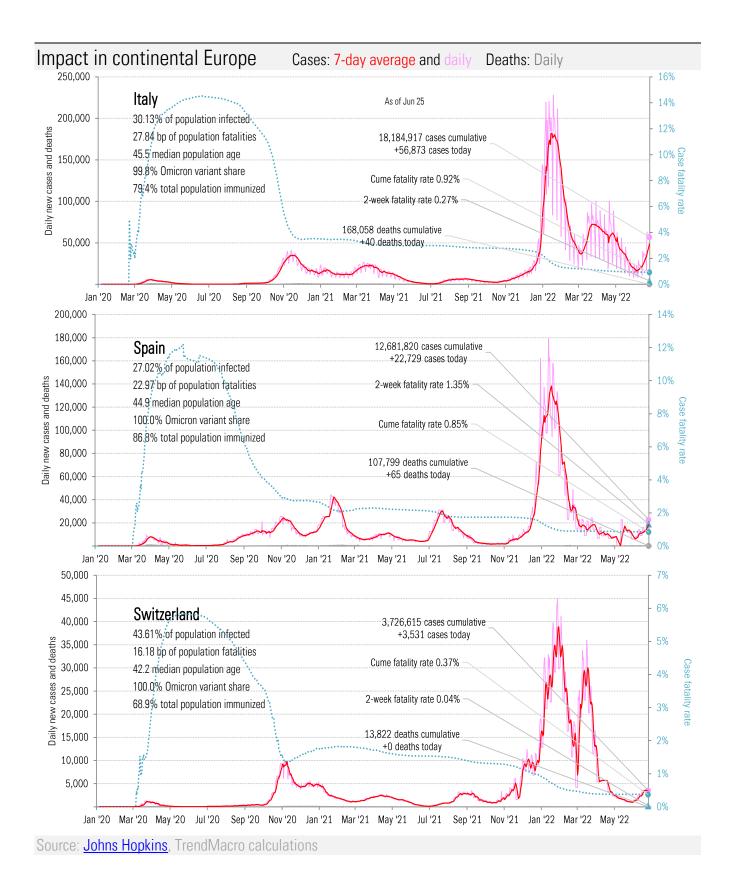

## Impact in other hot-spots Cases: 7-day average and daily Deaths: Daily

Impact in the BRICs ex-China Cases: 7-day average and daily Deaths: Daily

Cases: 7-day average and daily Deaths: Daily

Source: Johns Hopkins, TrendMacro calculations