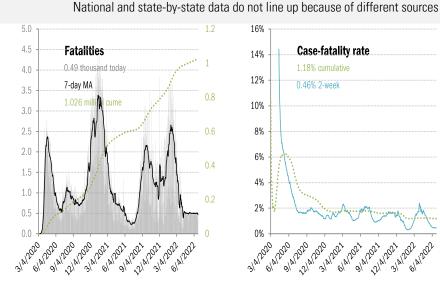

### Cases: 7-day average and daily Deaths: Daily

| The ten worst US states                                                                                                 |                                            |             |            |            |                                                                                                                                                                                                                                                                                                                                                                                                                                                                                                                                                                                                                                                                                                     |         |               |                    |               |      |            |            |         |     |                  |
|-------------------------------------------------------------------------------------------------------------------------|--------------------------------------------|-------------|------------|------------|-----------------------------------------------------------------------------------------------------------------------------------------------------------------------------------------------------------------------------------------------------------------------------------------------------------------------------------------------------------------------------------------------------------------------------------------------------------------------------------------------------------------------------------------------------------------------------------------------------------------------------------------------------------------------------------------------------|---------|---------------|--------------------|---------------|------|------------|------------|---------|-----|------------------|
| New cas                                                                                                                 | es                                         | New deat    | ths        | New in h   | -                                                                                                                                                                                                                                                                                                                                                                                                                                                                                                                                                                                                                                                                                                   | Quime o |               | Curre di           |               |      | n hospital | -          | al use  |     | Uuse             |
|                                                                                                                         | state ca                                   | n<br>se and |            | TX         | 437                                                                                                                                                                                                                                                                                                                                                                                                                                                                                                                                                                                                                                                                                                 |         | 10,024,838    | CA                 | 92,113        | TX   | 502,024    | R          |         |     | 85%              |
|                                                                                                                         | ality data                                 |             | ed         | CA         | 571                                                                                                                                                                                                                                                                                                                                                                                                                                                                                                                                                                                                                                                                                                 |         | 7,135,692     | TX                 | 88,619        | CA   | 446,999    | MA         |         |     | 84%              |
| tod                                                                                                                     | today due to                               |             |            | NY         | 295                                                                                                                                                                                                                                                                                                                                                                                                                                                                                                                                                                                                                                                                                                 |         | 6,409,485     | R.                 | 75,507        | R.   | 440,023    | ME         |         | MA  | 83%              |
| we                                                                                                                      | ekend de                                   | elays.      |            | SC         | 103                                                                                                                                                                                                                                                                                                                                                                                                                                                                                                                                                                                                                                                                                                 | NY      | 5,580,555     | NY                 | 69,571        | NY   | 269,334    | MN         |         | R   | 82%              |
| INY                                                                                                                     | 3,075                                      | AZ          | 7          | AZ         | 132                                                                                                                                                                                                                                                                                                                                                                                                                                                                                                                                                                                                                                                                                                 | IL      | 3,407,189     | PA                 | 45,657        | GA   | 209,101    | WA         |         | WA  | 81%              |
| TN                                                                                                                      | 2,641                                      | NJ          | 7          | TN         | 113                                                                                                                                                                                                                                                                                                                                                                                                                                                                                                                                                                                                                                                                                                 | PA      | 2,987,357     | СН                 | 38,778        | CH   | 199,093    | MC         |         | AL  |                  |
| CK                                                                                                                      | 2,567                                      | AR          | 4          | GA         | 148                                                                                                                                                                                                                                                                                                                                                                                                                                                                                                                                                                                                                                                                                                 |         | 2,843,077     | IL                 | 38,510        | PA   | 186,106    | P          |         | MN  | 79%              |
| AZ                                                                                                                      | 2,196                                      | ME          | 2          | NJ         | 152                                                                                                                                                                                                                                                                                                                                                                                                                                                                                                                                                                                                                                                                                                 | CH      | 2,831,228     | GA                 | 38,447        | IL   | 167,530    | W          |         | DE  | 79%              |
| KY                                                                                                                      | 1,906                                      | NE          | 2          | NV         | 82                                                                                                                                                                                                                                                                                                                                                                                                                                                                                                                                                                                                                                                                                                  | GA      | 2,626,597     | MI                 | 36,744        | MI   | 149,393    | DE         |         |     | 79%              |
| AR                                                                                                                      | 888                                        | ND          | 1          | СН         | 158                                                                                                                                                                                                                                                                                                                                                                                                                                                                                                                                                                                                                                                                                                 | MI      | 2,592,078     | NJ                 | 34,001        | KY   | 135,743    | M          | 81%     | GA  | 79%              |
|                                                                                                                         | 35,638                                     |             | 126        |            | 2,191                                                                                                                                                                                                                                                                                                                                                                                                                                                                                                                                                                                                                                                                                               |         | 46,438,096    |                    | 557,947       |      | 2,705,346  |            |         |     |                  |
|                                                                                                                         |                                            |             |            |            |                                                                                                                                                                                                                                                                                                                                                                                                                                                                                                                                                                                                                                                                                                     |         |               |                    |               |      |            |            |         |     |                  |
| All states                                                                                                              | 36,388                                     |             | 490        |            | 5,103                                                                                                                                                                                                                                                                                                                                                                                                                                                                                                                                                                                                                                                                                               |         | 86,925,102    |                    | 1,025,863     |      | 4,915,254  | All states |         |     | 67%              |
| Topten                                                                                                                  | 98%                                        |             | 26%        |            | 43%                                                                                                                                                                                                                                                                                                                                                                                                                                                                                                                                                                                                                                                                                                 | Topten  | 53%           |                    | 55%           |      | 55%        | Mediar     | 75%     |     | 73%              |
|                                                                                                                         | Some states not reporting                  |             |            |            |                                                                                                                                                                                                                                                                                                                                                                                                                                                                                                                                                                                                                                                                                                     |         |               |                    |               |      |            |            |         |     |                  |
| Five most improved US states                                                                                            |                                            |             |            |            |                                                                                                                                                                                                                                                                                                                                                                                                                                                                                                                                                                                                                                                                                                     |         |               |                    |               |      |            |            |         |     |                  |
|                                                                                                                         | ily cases                                  |             |            | Fe         | ewer new de                                                                                                                                                                                                                                                                                                                                                                                                                                                                                                                                                                                                                                                                                         |         |               | Fewer n            | ew hospita    |      |            | Most       | pop imm |     | -                |
| CA                                                                                                                      | -55,657                                    |             |            |            | CA                                                                                                                                                                                                                                                                                                                                                                                                                                                                                                                                                                                                                                                                                                  | -78     |               |                    | CK            | -40  |            |            | AL      | +10 |                  |
| MO                                                                                                                      | -9,178                                     |             |            |            | MO                                                                                                                                                                                                                                                                                                                                                                                                                                                                                                                                                                                                                                                                                                  |         |               |                    | KY            | -31  |            |            | LA      | +10 |                  |
| WA                                                                                                                      | -6,475                                     |             |            |            | WA                                                                                                                                                                                                                                                                                                                                                                                                                                                                                                                                                                                                                                                                                                  | -30     |               |                    | AK            | -22  |            |            | AR      | +10 |                  |
| L                                                                                                                       | -5,568                                     |             |            |            | IL                                                                                                                                                                                                                                                                                                                                                                                                                                                                                                                                                                                                                                                                                                  | -27     |               |                    | VA            | -22  |            |            | ΤN      | +10 |                  |
| NY                                                                                                                      | -4,058                                     |             |            |            | VA                                                                                                                                                                                                                                                                                                                                                                                                                                                                                                                                                                                                                                                                                                  | -21     |               |                    | FL.           | -21  |            |            | IN      | +10 | bp               |
| ر 1,600,000                                                                                                             |                                            |             |            |            |                                                                                                                                                                                                                                                                                                                                                                                                                                                                                                                                                                                                                                                                                                     |         |               |                    |               |      |            |            |         |     | Г <sup>12%</sup> |
|                                                                                                                         |                                            |             |            |            |                                                                                                                                                                                                                                                                                                                                                                                                                                                                                                                                                                                                                                                                                                     |         | As o          | of Jun 25          |               |      |            |            |         |     |                  |
| 1,400,000 -                                                                                                             |                                            |             |            |            |                                                                                                                                                                                                                                                                                                                                                                                                                                                                                                                                                                                                                                                                                                     |         |               |                    |               |      |            |            |         |     |                  |
|                                                                                                                         | Unit                                       | ed Stat     | es         |            |                                                                                                                                                                                                                                                                                                                                                                                                                                                                                                                                                                                                                                                                                                     |         |               |                    |               |      |            | 1          |         |     | - 10%            |
| 1 200 000                                                                                                               | 26.699                                     | % of popula | ation infe | ected      |                                                                                                                                                                                                                                                                                                                                                                                                                                                                                                                                                                                                                                                                                                     |         |               |                    |               |      |            |            |         |     |                  |
| 1,200,000 -                                                                                                             |                                            | bp of popu  |            |            |                                                                                                                                                                                                                                                                                                                                                                                                                                                                                                                                                                                                                                                                                                     |         |               |                    |               |      |            |            |         |     |                  |
| SC                                                                                                                      |                                            | nedian pop  |            |            |                                                                                                                                                                                                                                                                                                                                                                                                                                                                                                                                                                                                                                                                                                     |         |               | Cume fata          | lity rate 1.1 | 8% – |            | ih.        |         |     | - 8%             |
| and deaths - 000'000' -                                                                                                 |                                            | o Omicron v |            | -          |                                                                                                                                                                                                                                                                                                                                                                                                                                                                                                                                                                                                                                                                                                     |         |               |                    |               |      |            |            |         |     |                  |
| and e                                                                                                                   | 66.9%                                      | total popu  | lation im  | munized    |                                                                                                                                                                                                                                                                                                                                                                                                                                                                                                                                                                                                                                                                                                     |         |               |                    |               |      |            |            |         |     | Case             |
| g 800,000 -                                                                                                             | g 800,000 - 2-week fatality rate 0.46% - 1 |             |            |            |                                                                                                                                                                                                                                                                                                                                                                                                                                                                                                                                                                                                                                                                                                     |         |               |                    |               |      |            | - 6% fata  |         |     |                  |
| aily new G<br>000'000 -                                                                                                 |                                            | 1           | $\sim$     |            |                                                                                                                                                                                                                                                                                                                                                                                                                                                                                                                                                                                                                                                                                                     |         |               |                    |               |      |            | VN -       |         |     | fatality rate    |
| ≥ 600 000                                                                                                               |                                            |             | 1          |            |                                                                                                                                                                                                                                                                                                                                                                                                                                                                                                                                                                                                                                                                                                     |         | 1 005 060     | dootho ou          | mulativa      |      |            |            |         |     | ate              |
| 8<br>2<br>600,000 -<br>1,025,863 deaths cumulative<br>+490 deaths today                                                 |                                            |             |            |            |                                                                                                                                                                                                                                                                                                                                                                                                                                                                                                                                                                                                                                                                                                     |         |               |                    |               |      |            | - 4%       |         |     |                  |
|                                                                                                                         |                                            |             |            | New Street |                                                                                                                                                                                                                                                                                                                                                                                                                                                                                                                                                                                                                                                                                                     |         |               |                    |               |      |            |            |         |     |                  |
| 400,000 -                                                                                                               |                                            |             |            | Sec. 1     | ·····                                                                                                                                                                                                                                                                                                                                                                                                                                                                                                                                                                                                                                                                                               |         | 86,925,102 ca | 2000 011001        | lativo        |      |            |            |         |     |                  |
|                                                                                                                         |                                            |             |            |            | and the second se | ····    | +36,388 c     |                    |               |      |            |            |         |     | - 2%             |
| 200,000 -                                                                                                               |                                            |             |            |            |                                                                                                                                                                                                                                                                                                                                                                                                                                                                                                                                                                                                                                                                                                     |         |               |                    |               |      |            |            | 270     |     |                  |
|                                                                                                                         |                                            |             |            |            |                                                                                                                                                                                                                                                                                                                                                                                                                                                                                                                                                                                                                                                                                                     |         |               |                    |               |      |            |            |         |     |                  |
|                                                                                                                         |                                            | <u> </u>    |            |            |                                                                                                                                                                                                                                                                                                                                                                                                                                                                                                                                                                                                                                                                                                     | 1       | ᢣᠣᡨᡇᡟᡩᡟᡩᡟᡃᡐᠥᢦ | A Real Property of |               | W    | THE R. L.  | ' Mt+++    | -APPAT  |     | 0%               |
| Jan '20 Mar '20 May '20 Jul '20 Sep '20 Nov '20 Jan '21 Mar '21 May '21 Jul '21 Sep '21 Nov '21 Jan '22 Mar '22 May '22 |                                            |             |            |            |                                                                                                                                                                                                                                                                                                                                                                                                                                                                                                                                                                                                                                                                                                     |         |               |                    |               |      |            |            |         |     |                  |
|                                                                                                                         |                                            |             |            |            |                                                                                                                                                                                                                                                                                                                                                                                                                                                                                                                                                                                                                                                                                                     |         |               |                    |               |      |            |            |         |     |                  |