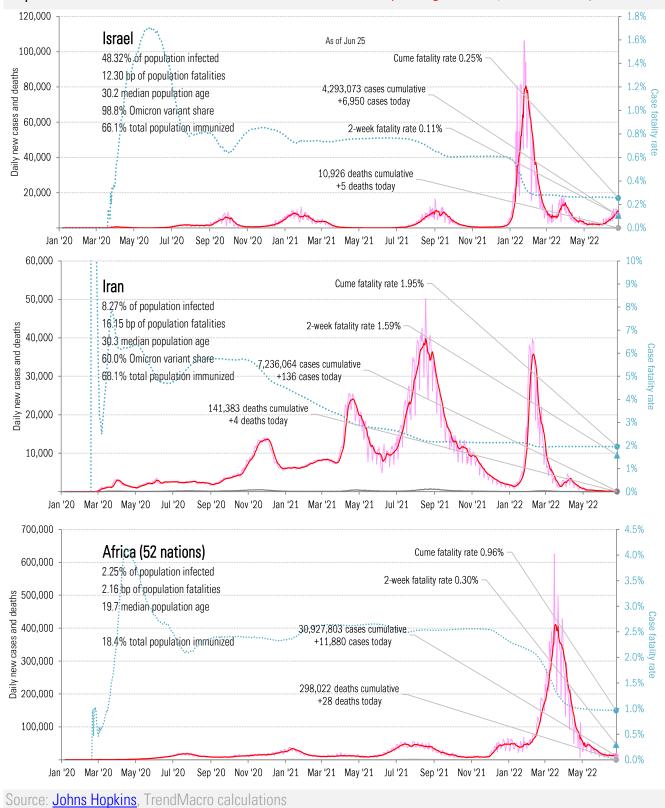

## Impact in other hot-spots Cases: 7-day average and daily Deaths: Daily

Impact in the BRICs ex-China Cases: 7-day average and daily Deaths: Daily

Cases: 7-day average and daily Deaths: Daily

Source: Johns Hopkins, TrendMacro calculations