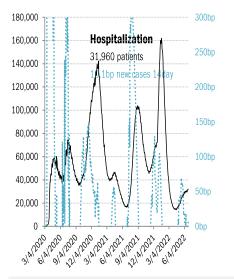

### Cases: 7-day average and daily Deaths: Daily

| The ten worst US states                                                                                                 |                                            |             |            |            |                                                                                                                                                                                                                                                                                                                                                                                                                                                                                                                                                                                                                                                                                                     |         |               |                    |               |      |            |            |         |     |                  |
|-------------------------------------------------------------------------------------------------------------------------|--------------------------------------------|-------------|------------|------------|-----------------------------------------------------------------------------------------------------------------------------------------------------------------------------------------------------------------------------------------------------------------------------------------------------------------------------------------------------------------------------------------------------------------------------------------------------------------------------------------------------------------------------------------------------------------------------------------------------------------------------------------------------------------------------------------------------|---------|---------------|--------------------|---------------|------|------------|------------|---------|-----|------------------|
| New cas                                                                                                                 | es                                         | New deat    | ths        | New in h   | -                                                                                                                                                                                                                                                                                                                                                                                                                                                                                                                                                                                                                                                                                                   | Quime o |               | Curre di           |               |      | n hospital | -          | al use  |     | Uuse             |
|                                                                                                                         | state ca                                   | n<br>se and |            | TX         | 437                                                                                                                                                                                                                                                                                                                                                                                                                                                                                                                                                                                                                                                                                                 |         | 10,024,838    | CA                 | 92,113        | TX   | 502,024    | R          |         |     | 85%              |
|                                                                                                                         | ality data                                 |             | ed         | CA         | 571                                                                                                                                                                                                                                                                                                                                                                                                                                                                                                                                                                                                                                                                                                 |         | 7,135,692     | TX                 | 88,619        | CA   | 446,999    | MA         |         |     | 84%              |
| tod                                                                                                                     | today due to                               |             |            | NY         | 295                                                                                                                                                                                                                                                                                                                                                                                                                                                                                                                                                                                                                                                                                                 |         | 6,409,485     | R.                 | 75,507        | R.   | 440,023    | ME         |         | MA  | 83%              |
| we                                                                                                                      | ekend de                                   | elays.      |            | SC         | 103                                                                                                                                                                                                                                                                                                                                                                                                                                                                                                                                                                                                                                                                                                 | NY      | 5,580,555     | NY                 | 69,571        | NY   | 269,334    | MN         |         | R   | 82%              |
| INY                                                                                                                     | 3,075                                      | AZ          | 7          | AZ         | 132                                                                                                                                                                                                                                                                                                                                                                                                                                                                                                                                                                                                                                                                                                 | IL      | 3,407,189     | PA                 | 45,657        | GA   | 209,101    | WA         |         | WA  | 81%              |
| TN                                                                                                                      | 2,641                                      | NJ          | 7          | TN         | 113                                                                                                                                                                                                                                                                                                                                                                                                                                                                                                                                                                                                                                                                                                 | PA      | 2,987,357     | СН                 | 38,778        | CH   | 199,093    | MC         |         | AL  |                  |
| CK                                                                                                                      | 2,567                                      | AR          | 4          | GA         | 148                                                                                                                                                                                                                                                                                                                                                                                                                                                                                                                                                                                                                                                                                                 |         | 2,843,077     | IL                 | 38,510        | PA   | 186,106    | P          |         | MN  | 79%              |
| AZ                                                                                                                      | 2,196                                      | ME          | 2          | NJ         | 152                                                                                                                                                                                                                                                                                                                                                                                                                                                                                                                                                                                                                                                                                                 | CH      | 2,831,228     | GA                 | 38,447        | IL   | 167,530    | W          |         | DE  | 79%              |
| KY                                                                                                                      | 1,906                                      | NE          | 2          | NV         | 82                                                                                                                                                                                                                                                                                                                                                                                                                                                                                                                                                                                                                                                                                                  | GA      | 2,626,597     | MI                 | 36,744        | MI   | 149,393    | DE         |         |     | 79%              |
| AR                                                                                                                      | 888                                        | ND          | 1          | СН         | 158                                                                                                                                                                                                                                                                                                                                                                                                                                                                                                                                                                                                                                                                                                 | MI      | 2,592,078     | NJ                 | 34,001        | KY   | 135,743    | M          | 81%     | GA  | 79%              |
|                                                                                                                         | 35,638                                     |             | 126        |            | 2,191                                                                                                                                                                                                                                                                                                                                                                                                                                                                                                                                                                                                                                                                                               |         | 46,438,096    |                    | 557,947       |      | 2,705,346  |            |         |     |                  |
|                                                                                                                         |                                            |             |            |            |                                                                                                                                                                                                                                                                                                                                                                                                                                                                                                                                                                                                                                                                                                     |         |               |                    |               |      |            |            |         |     |                  |
| All states                                                                                                              | 36,388                                     |             | 490        |            | 5,103                                                                                                                                                                                                                                                                                                                                                                                                                                                                                                                                                                                                                                                                                               |         | 86,925,102    |                    | 1,025,863     |      | 4,915,254  | All states |         |     | 67%              |
| Topten                                                                                                                  | 98%                                        |             | 26%        |            | 43%                                                                                                                                                                                                                                                                                                                                                                                                                                                                                                                                                                                                                                                                                                 | Topten  | 53%           |                    | 55%           |      | 55%        | Mediar     | 75%     |     | 73%              |
|                                                                                                                         | Some states not reporting                  |             |            |            |                                                                                                                                                                                                                                                                                                                                                                                                                                                                                                                                                                                                                                                                                                     |         |               |                    |               |      |            |            |         |     |                  |
| Five most improved US states                                                                                            |                                            |             |            |            |                                                                                                                                                                                                                                                                                                                                                                                                                                                                                                                                                                                                                                                                                                     |         |               |                    |               |      |            |            |         |     |                  |
|                                                                                                                         | ily cases                                  |             |            | Fe         | ewer new de                                                                                                                                                                                                                                                                                                                                                                                                                                                                                                                                                                                                                                                                                         |         |               | Fewer n            | ew hospita    |      |            | Most       | pop imm |     | -                |
| CA                                                                                                                      | -55,657                                    |             |            |            | CA                                                                                                                                                                                                                                                                                                                                                                                                                                                                                                                                                                                                                                                                                                  | -78     |               |                    | CK            | -40  |            |            | AL      | +10 |                  |
| MO                                                                                                                      | -9,178                                     |             |            |            | MO                                                                                                                                                                                                                                                                                                                                                                                                                                                                                                                                                                                                                                                                                                  |         |               |                    | KY            | -31  |            |            | LA      | +10 |                  |
| WA                                                                                                                      | -6,475                                     |             |            |            | WA                                                                                                                                                                                                                                                                                                                                                                                                                                                                                                                                                                                                                                                                                                  | -30     |               |                    | AK            | -22  |            |            | AR      | +10 |                  |
| L                                                                                                                       | -5,568                                     |             |            |            | IL                                                                                                                                                                                                                                                                                                                                                                                                                                                                                                                                                                                                                                                                                                  | -27     |               |                    | VA            | -22  |            |            | ΤN      | +10 |                  |
| NY                                                                                                                      | -4,058                                     |             |            |            | VA                                                                                                                                                                                                                                                                                                                                                                                                                                                                                                                                                                                                                                                                                                  | -21     |               |                    | FL.           | -21  |            |            | IN      | +10 | bp               |
| ر 1,600,000                                                                                                             |                                            |             |            |            |                                                                                                                                                                                                                                                                                                                                                                                                                                                                                                                                                                                                                                                                                                     |         |               |                    |               |      |            |            |         |     | Г <sup>12%</sup> |
|                                                                                                                         |                                            |             |            |            |                                                                                                                                                                                                                                                                                                                                                                                                                                                                                                                                                                                                                                                                                                     |         | As o          | of Jun 25          |               |      |            |            |         |     |                  |
| 1,400,000 -                                                                                                             |                                            |             |            |            |                                                                                                                                                                                                                                                                                                                                                                                                                                                                                                                                                                                                                                                                                                     |         |               |                    |               |      |            |            |         |     |                  |
|                                                                                                                         | Unit                                       | ed Stat     | es         |            |                                                                                                                                                                                                                                                                                                                                                                                                                                                                                                                                                                                                                                                                                                     |         |               |                    |               |      |            | 1          |         |     | - 10%            |
| 1 200 000                                                                                                               | 26.699                                     | % of popula | ation infe | ected      |                                                                                                                                                                                                                                                                                                                                                                                                                                                                                                                                                                                                                                                                                                     |         |               |                    |               |      |            |            |         |     |                  |
| 1,200,000 -                                                                                                             |                                            | bp of popu  |            |            |                                                                                                                                                                                                                                                                                                                                                                                                                                                                                                                                                                                                                                                                                                     |         |               |                    |               |      |            |            |         |     |                  |
| SC                                                                                                                      |                                            | nedian pop  |            |            |                                                                                                                                                                                                                                                                                                                                                                                                                                                                                                                                                                                                                                                                                                     |         |               | Cume fata          | lity rate 1.1 | 8% – |            | ih.        |         |     | - 8%             |
| and deaths - 000'000' -                                                                                                 |                                            | o Omicron v |            | -          |                                                                                                                                                                                                                                                                                                                                                                                                                                                                                                                                                                                                                                                                                                     |         |               |                    |               |      |            |            |         |     |                  |
| and e                                                                                                                   | 66.9%                                      | total popu  | lation im  | munized    |                                                                                                                                                                                                                                                                                                                                                                                                                                                                                                                                                                                                                                                                                                     |         |               |                    |               |      |            |            |         |     | Case             |
| g 800,000 -                                                                                                             | g 800,000 - 2-week fatality rate 0.46% - 1 |             |            |            |                                                                                                                                                                                                                                                                                                                                                                                                                                                                                                                                                                                                                                                                                                     |         |               |                    |               |      |            | - 6% fata  |         |     |                  |
| aily new G<br>000'000 -                                                                                                 |                                            | 1           | $\sim$     |            |                                                                                                                                                                                                                                                                                                                                                                                                                                                                                                                                                                                                                                                                                                     |         |               |                    |               |      |            | VN -       |         |     | fatality rate    |
| ≥ 600 000                                                                                                               |                                            |             | 1          |            |                                                                                                                                                                                                                                                                                                                                                                                                                                                                                                                                                                                                                                                                                                     |         | 1 005 060     | dootho ou          | mulativa      |      |            |            |         |     | ate              |
| 8<br>2<br>600,000 -<br>1,025,863 deaths cumulative<br>+490 deaths today                                                 |                                            |             |            |            |                                                                                                                                                                                                                                                                                                                                                                                                                                                                                                                                                                                                                                                                                                     |         |               |                    |               |      |            | - 4%       |         |     |                  |
|                                                                                                                         |                                            |             |            | New Street |                                                                                                                                                                                                                                                                                                                                                                                                                                                                                                                                                                                                                                                                                                     |         |               |                    |               |      |            |            |         |     |                  |
| 400,000 -                                                                                                               |                                            |             |            | Sec. 1     | ·····                                                                                                                                                                                                                                                                                                                                                                                                                                                                                                                                                                                                                                                                                               |         | 86,925,102 ca | 2000 011001        | lativo        |      |            |            |         |     |                  |
|                                                                                                                         |                                            |             |            |            | and the second se | ····    | +36,388 c     |                    |               |      |            |            |         |     | - 2%             |
| 200,000 -                                                                                                               |                                            |             |            |            |                                                                                                                                                                                                                                                                                                                                                                                                                                                                                                                                                                                                                                                                                                     |         |               |                    |               |      |            |            | 270     |     |                  |
|                                                                                                                         |                                            |             |            |            |                                                                                                                                                                                                                                                                                                                                                                                                                                                                                                                                                                                                                                                                                                     |         |               |                    |               |      |            |            |         |     |                  |
|                                                                                                                         |                                            | <u> </u>    |            |            |                                                                                                                                                                                                                                                                                                                                                                                                                                                                                                                                                                                                                                                                                                     | 1       | ᢣᠣᡨᡇᡟᡩᡟᡩᡟᡃᡐᠥᢦ | A Real Property of |               | W    | THE R. L.  | ' Mt+++    | -APPAT  |     | 0%               |
| Jan '20 Mar '20 May '20 Jul '20 Sep '20 Nov '20 Jan '21 Mar '21 May '21 Jul '21 Sep '21 Nov '21 Jan '22 Mar '22 May '22 |                                            |             |            |            |                                                                                                                                                                                                                                                                                                                                                                                                                                                                                                                                                                                                                                                                                                     |         |               |                    |               |      |            |            |         |     |                  |
|                                                                                                                         |                                            |             |            |            |                                                                                                                                                                                                                                                                                                                                                                                                                                                                                                                                                                                                                                                                                                     |         |               |                    |               |      |            |            |         |     |                  |