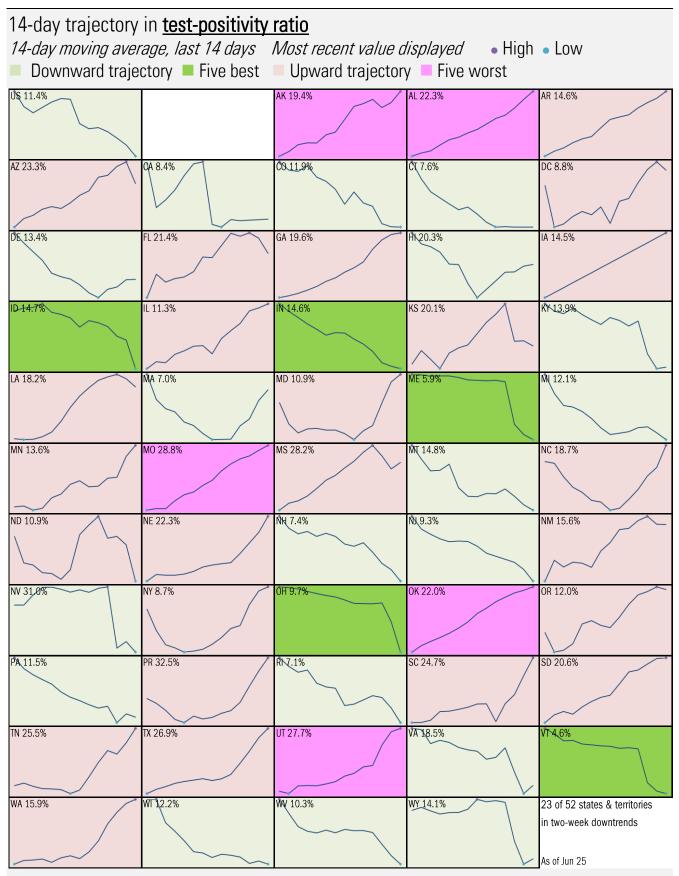

# 14-day trajectory in <u>new cases</u>

14-day moving average, last 14 days Most recent value displayed • High • Low
Downward trajectory Five best Upward trajectory Five worst

Source: Covid Act Now, TrendMacro calculations