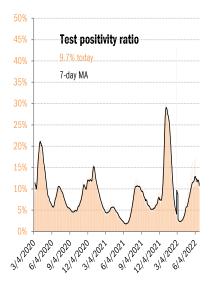

### Cases: 7-day average and daily Deaths: Daily

| The ten worst US states                                                                                                 |                                            |             |            |            |                                                                                                                                                                                                                                                                                                                                                                                                                                                                                                                                                                                                                                                                                                     |         |               |                    |               |      |            |            |         |     |                  |
|-------------------------------------------------------------------------------------------------------------------------|--------------------------------------------|-------------|------------|------------|-----------------------------------------------------------------------------------------------------------------------------------------------------------------------------------------------------------------------------------------------------------------------------------------------------------------------------------------------------------------------------------------------------------------------------------------------------------------------------------------------------------------------------------------------------------------------------------------------------------------------------------------------------------------------------------------------------|---------|---------------|--------------------|---------------|------|------------|------------|---------|-----|------------------|
| New cas                                                                                                                 | es                                         | New deat    | ths        | New in h   | -                                                                                                                                                                                                                                                                                                                                                                                                                                                                                                                                                                                                                                                                                                   | Quime o |               | Curre di           |               |      | n hospital | -          | al use  |     | Uuse             |
|                                                                                                                         | state ca                                   | n<br>se and |            | TX         | 437                                                                                                                                                                                                                                                                                                                                                                                                                                                                                                                                                                                                                                                                                                 |         | 10,024,838    | CA                 | 92,113        | TX   | 502,024    | R          |         |     | 85%              |
|                                                                                                                         | ality data                                 |             | ed         | CA         | 571                                                                                                                                                                                                                                                                                                                                                                                                                                                                                                                                                                                                                                                                                                 |         | 7,135,692     | TX                 | 88,619        | CA   | 446,999    | MA         |         |     | 84%              |
| tod                                                                                                                     | today due to                               |             |            | NY         | 295                                                                                                                                                                                                                                                                                                                                                                                                                                                                                                                                                                                                                                                                                                 |         | 6,409,485     | R.                 | 75,507        | R.   | 440,023    | ME         |         | MA  | 83%              |
| we                                                                                                                      | ekend de                                   | elays.      |            | SC         | 103                                                                                                                                                                                                                                                                                                                                                                                                                                                                                                                                                                                                                                                                                                 | NY      | 5,580,555     | NY                 | 69,571        | NY   | 269,334    | MN         |         | R   | 82%              |
| INY                                                                                                                     | 3,075                                      | AZ          | 7          | AZ         | 132                                                                                                                                                                                                                                                                                                                                                                                                                                                                                                                                                                                                                                                                                                 | IL      | 3,407,189     | PA                 | 45,657        | GA   | 209,101    | WA         |         | WA  | 81%              |
| TN                                                                                                                      | 2,641                                      | NJ          | 7          | TN         | 113                                                                                                                                                                                                                                                                                                                                                                                                                                                                                                                                                                                                                                                                                                 | PA      | 2,987,357     | СН                 | 38,778        | CH   | 199,093    | MC         |         | AL  |                  |
| CK                                                                                                                      | 2,567                                      | AR          | 4          | GA         | 148                                                                                                                                                                                                                                                                                                                                                                                                                                                                                                                                                                                                                                                                                                 |         | 2,843,077     | IL                 | 38,510        | PA   | 186,106    | P          |         | MN  | 79%              |
| AZ                                                                                                                      | 2,196                                      | ME          | 2          | NJ         | 152                                                                                                                                                                                                                                                                                                                                                                                                                                                                                                                                                                                                                                                                                                 | CH      | 2,831,228     | GA                 | 38,447        | IL   | 167,530    | W          |         | DE  | 79%              |
| KY                                                                                                                      | 1,906                                      | NE          | 2          | NV         | 82                                                                                                                                                                                                                                                                                                                                                                                                                                                                                                                                                                                                                                                                                                  | GA      | 2,626,597     | MI                 | 36,744        | MI   | 149,393    | DE         |         |     | 79%              |
| AR                                                                                                                      | 888                                        | ND          | 1          | СН         | 158                                                                                                                                                                                                                                                                                                                                                                                                                                                                                                                                                                                                                                                                                                 | MI      | 2,592,078     | NJ                 | 34,001        | KY   | 135,743    | M          | 81%     | GA  | 79%              |
|                                                                                                                         | 35,638                                     |             | 126        |            | 2,191                                                                                                                                                                                                                                                                                                                                                                                                                                                                                                                                                                                                                                                                                               |         | 46,438,096    |                    | 557,947       |      | 2,705,346  |            |         |     |                  |
|                                                                                                                         |                                            |             |            |            |                                                                                                                                                                                                                                                                                                                                                                                                                                                                                                                                                                                                                                                                                                     |         |               |                    |               |      |            |            |         |     |                  |
| All states                                                                                                              | 36,388                                     |             | 490        |            | 5,103                                                                                                                                                                                                                                                                                                                                                                                                                                                                                                                                                                                                                                                                                               |         | 86,925,102    |                    | 1,025,863     |      | 4,915,254  | All states |         |     | 67%              |
| Topten                                                                                                                  | 98%                                        |             | 26%        |            | 43%                                                                                                                                                                                                                                                                                                                                                                                                                                                                                                                                                                                                                                                                                                 | Topten  | 53%           |                    | 55%           |      | 55%        | Mediar     | 75%     |     | 73%              |
|                                                                                                                         | Some states not reporting                  |             |            |            |                                                                                                                                                                                                                                                                                                                                                                                                                                                                                                                                                                                                                                                                                                     |         |               |                    |               |      |            |            |         |     |                  |
| Five most improved US states                                                                                            |                                            |             |            |            |                                                                                                                                                                                                                                                                                                                                                                                                                                                                                                                                                                                                                                                                                                     |         |               |                    |               |      |            |            |         |     |                  |
|                                                                                                                         | ily cases                                  |             |            | Fe         | ewer new de                                                                                                                                                                                                                                                                                                                                                                                                                                                                                                                                                                                                                                                                                         |         |               | Fewer n            | ew hospita    |      |            | Most       | pop imm |     | -                |
| CA                                                                                                                      | -55,657                                    |             |            |            | CA                                                                                                                                                                                                                                                                                                                                                                                                                                                                                                                                                                                                                                                                                                  | -78     |               |                    | CK            | -40  |            |            | AL      | +10 |                  |
| MO                                                                                                                      | -9,178                                     |             |            |            | MO                                                                                                                                                                                                                                                                                                                                                                                                                                                                                                                                                                                                                                                                                                  |         |               |                    | KY            | -31  |            |            | LA      | +10 |                  |
| WA                                                                                                                      | -6,475                                     |             |            |            | WA                                                                                                                                                                                                                                                                                                                                                                                                                                                                                                                                                                                                                                                                                                  | -30     |               |                    | AK            | -22  |            |            | AR      | +10 |                  |
| L                                                                                                                       | -5,568                                     |             |            |            | IL                                                                                                                                                                                                                                                                                                                                                                                                                                                                                                                                                                                                                                                                                                  | -27     |               |                    | VA            | -22  |            |            | ΤN      | +10 |                  |
| NY                                                                                                                      | -4,058                                     |             |            |            | VA                                                                                                                                                                                                                                                                                                                                                                                                                                                                                                                                                                                                                                                                                                  | -21     |               |                    | FL.           | -21  |            |            | IN      | +10 | bp               |
| ر 1,600,000                                                                                                             |                                            |             |            |            |                                                                                                                                                                                                                                                                                                                                                                                                                                                                                                                                                                                                                                                                                                     |         |               |                    |               |      |            |            |         |     | Г <sup>12%</sup> |
|                                                                                                                         |                                            |             |            |            |                                                                                                                                                                                                                                                                                                                                                                                                                                                                                                                                                                                                                                                                                                     |         | As o          | of Jun 25          |               |      |            |            |         |     |                  |
| 1,400,000 -                                                                                                             |                                            |             |            |            |                                                                                                                                                                                                                                                                                                                                                                                                                                                                                                                                                                                                                                                                                                     |         |               |                    |               |      |            |            |         |     |                  |
|                                                                                                                         | Unit                                       | ed Stat     | es         |            |                                                                                                                                                                                                                                                                                                                                                                                                                                                                                                                                                                                                                                                                                                     |         |               |                    |               |      |            | 1          |         |     | - 10%            |
| 1 200 000                                                                                                               | 26.699                                     | % of popula | ation infe | ected      |                                                                                                                                                                                                                                                                                                                                                                                                                                                                                                                                                                                                                                                                                                     |         |               |                    |               |      |            |            |         |     |                  |
| 1,200,000 -                                                                                                             |                                            | bp of popu  |            |            |                                                                                                                                                                                                                                                                                                                                                                                                                                                                                                                                                                                                                                                                                                     |         |               |                    |               |      |            |            |         |     |                  |
| SC                                                                                                                      |                                            | nedian pop  |            |            |                                                                                                                                                                                                                                                                                                                                                                                                                                                                                                                                                                                                                                                                                                     |         |               | Cume fata          | lity rate 1.1 | 8% – |            | ih.        |         |     | - 8%             |
| and deaths - 000'000' -                                                                                                 |                                            | o Omicron v |            | -          |                                                                                                                                                                                                                                                                                                                                                                                                                                                                                                                                                                                                                                                                                                     |         |               |                    |               |      |            |            |         |     |                  |
| and e                                                                                                                   | 66.9%                                      | total popu  | lation im  | munized    |                                                                                                                                                                                                                                                                                                                                                                                                                                                                                                                                                                                                                                                                                                     |         |               |                    |               |      |            |            |         |     | Case             |
| g 800,000 -                                                                                                             | g 800,000 - 2-week fatality rate 0.46% - 1 |             |            |            |                                                                                                                                                                                                                                                                                                                                                                                                                                                                                                                                                                                                                                                                                                     |         |               |                    |               |      |            | - 6% fata  |         |     |                  |
| aily new G<br>000'000 -                                                                                                 |                                            | 1           | $\sim$     |            |                                                                                                                                                                                                                                                                                                                                                                                                                                                                                                                                                                                                                                                                                                     |         |               |                    |               |      |            | VN -       |         |     | fatality rate    |
| ≥ 600 000                                                                                                               |                                            |             | 1          |            |                                                                                                                                                                                                                                                                                                                                                                                                                                                                                                                                                                                                                                                                                                     |         | 1 005 060     | dootho ou          | mulativa      |      |            |            |         |     | ate              |
| 8<br>2<br>600,000 -<br>1,025,863 deaths cumulative<br>+490 deaths today                                                 |                                            |             |            |            |                                                                                                                                                                                                                                                                                                                                                                                                                                                                                                                                                                                                                                                                                                     |         |               |                    |               |      |            | - 4%       |         |     |                  |
|                                                                                                                         |                                            |             |            | New Street |                                                                                                                                                                                                                                                                                                                                                                                                                                                                                                                                                                                                                                                                                                     |         |               |                    |               |      |            |            |         |     |                  |
| 400,000 -                                                                                                               |                                            |             |            | Sec. 1     | ·····                                                                                                                                                                                                                                                                                                                                                                                                                                                                                                                                                                                                                                                                                               |         | 86,925,102 ca | 2000 011001        | lativo        |      |            |            |         |     |                  |
|                                                                                                                         |                                            |             |            |            | and the second se | ····    | +36,388 c     |                    |               |      |            |            |         |     | - 2%             |
| 200,000 -                                                                                                               |                                            |             |            |            |                                                                                                                                                                                                                                                                                                                                                                                                                                                                                                                                                                                                                                                                                                     |         |               |                    |               |      |            |            | 270     |     |                  |
|                                                                                                                         |                                            |             |            |            |                                                                                                                                                                                                                                                                                                                                                                                                                                                                                                                                                                                                                                                                                                     |         |               |                    |               |      |            |            |         |     |                  |
|                                                                                                                         |                                            | <u> </u>    |            |            |                                                                                                                                                                                                                                                                                                                                                                                                                                                                                                                                                                                                                                                                                                     | 1       | ᢣᠣᡨᡇᡟᡩᡟᡩᡟᡃᡐᠥᢦ | A Real Property of |               | W    | THE R. L.  | ' Mt+++    | -APPAT  |     | 0%               |
| Jan '20 Mar '20 May '20 Jul '20 Sep '20 Nov '20 Jan '21 Mar '21 May '21 Jul '21 Sep '21 Nov '21 Jan '22 Mar '22 May '22 |                                            |             |            |            |                                                                                                                                                                                                                                                                                                                                                                                                                                                                                                                                                                                                                                                                                                     |         |               |                    |               |      |            |            |         |     |                  |
|                                                                                                                         |                                            |             |            |            |                                                                                                                                                                                                                                                                                                                                                                                                                                                                                                                                                                                                                                                                                                     |         |               |                    |               |      |            |            |         |     |                  |