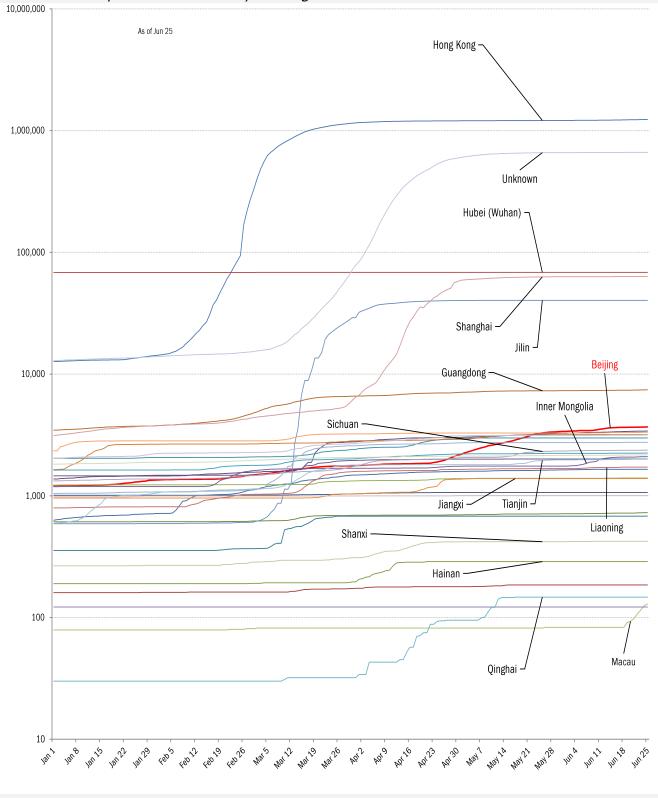

Source: Johns Hopkins, Dept. of Health and Human Services, CDC, TrendMacro calculations

**China provincial** coronavirus <u>case</u> accelerometer... tracking the "zero Covid" curves *Cumulative reported cases this year, log scale: flat line indicates "zero Covid"* 