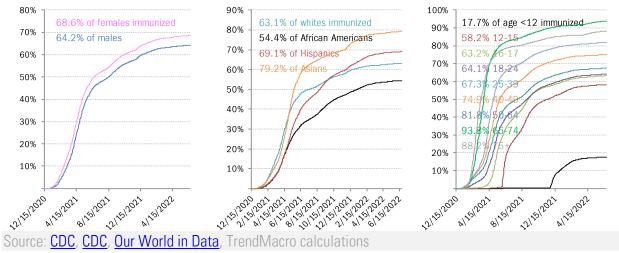

|              |                        |               | ΤX       |       |             |       |                 | FL      |                  | PR             |              |
| 78.9%                                                                            |              |                        | 74.2%         |          |       |             |       | 80.0%           |         | 95.0%            |                |              |
|                                                                                  |              |                        |               | 62.2%    |       |             |       |                 | 67.6%   |                  | 83.6%          |              |

#### The demographics of US vaccination



## US deep-dive









9/4/2020









Source: Johns Hopkins, Covid Act Now, TrendMacro calculations



Source: Distributions <u>CDC</u>, Comorbidities <u>CDC</u>, TrendMacro calculations

# Recommended reading

### Survey: Nearly 1-in-5 Texans who've had COVID have

'long COVID'

Chandler France *Laredo Morning Times* June 25, 2022

### Who Managed COVID-19 Best, and Why?

David E. Adler *Foreign Policy* June 26, 2022

## Trump told Jan. 6 filmmaker he was scared after getting COVID

Rebecca Beitsch *The Hill* June 25, 2022

# Meme of the day



Source: Our beloved clients, Power Line blog "The Week in Pictures" and CTUP



The global coronavirus <u>case</u> accelerometer... tracking the world's infection curves *Share of infected population from first day with 100 confirmed cases,