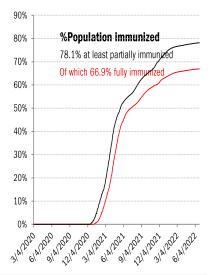

| Rolling out the vaccines in the US and the world <u>Updates weekly on Friday</u> |              |                        |               |          |       |             |       |                 |         |                  |                |              |
|----------------------------------------------------------------------------------|--------------|------------------------|---------------|----------|-------|-------------|-------|-----------------|---------|------------------|----------------|--------------|
| -                                                                                |              |                        | lative        |          | Juna  |             | iu ii | Today           |         | Immunity         | Full           | Partial      |
| Doses                                                                            |              | 609,306,461            |               |          |       |             |       |                 | million | US               | 66.9%          | 78.1%        |
| of which boosters                                                                |              | 106,436,940            |               |          |       |             |       | +0.054 million  |         | UK               | 73.4%          | 78.5%        |
|                                                                                  |              | One dose               |               | % Pop    | lmn   | nune        | % рор | New immune toda |         |                  | 78.4%          | 80.8%        |
| Total population                                                                 |              | 267,294,476            |               | 80%      |       | 228,468,426 |       | +0.029 million  |         | Spain            | 86.7%          | 88.2%        |
| Age 12 to                                                                        | Age 12 to 17 |                        | 17,887,639    |          |       | 15,325,994  |       | +0.002 million  |         | Germany          | 75.5%          | 77.1%        |
| Age 18 to 64                                                                     |              | 179,463,763            |               | 88%      | 15    | 152,670,205 |       | +0.015 million  |         | Italy            | 79.4%          | 84.2%        |
| Age 65 and over                                                                  |              | 59,303,568             |               | 100%     | Ę     | 51,846,769  |       | +0.006 million  |         | Australia        | 84.0%          | 86.7%        |
| r%r                                                                              | ٦&٦          |                        |               |          |       |             |       |                 |         | Israel           | 66.1%          | 72.2%        |
| 3%<br>Moderna<br>38%<br>Pfizer<br>59%                                            |              |                        |               |          |       |             |       |                 |         | Canada           | 83.3%          | 87.2%        |
|                                                                                  |              | C+                     | ate           | Peat     |       |             |       |                 |         | Japan            | 81.2%          | 82.3%        |
|                                                                                  |              |                        |               | Best     |       |             |       |                 |         | Africa           | 18.4%          | 23.8%        |
|                                                                                  |              | At least par           | tial immunity | Midd     |       |             |       |                 |         | India            | 65.2%          | 72.9%        |
|                                                                                  |              |                        | pulation      | IVIIUU   | IB.   |             |       |                 |         | Brazil           | 78.8%          | 86.2%        |
|                                                                                  |              | Full im                | munity        | 187-11-1 |       |             |       |                 |         | China            | 87.2%          | 89.5%        |
| AK                                                                               |              | as % population        |               | Worst    |       |             |       |                 |         | Global data diff | ers due to sou | rces, timing |
| 70.2%<br>62.9%                                                                   |              | "Immunity" = two doses |               |          |       | WI          |       | As of Jun 23    |         |                  | ME             | Ī            |
|                                                                                  |              |                        |               |          |       | 72.3%       |       |                 |         |                  | 91.6%          |              |
|                                                                                  |              |                        |               |          |       | 66.1%       |       |                 |         |                  | 80.4%          |              |
|                                                                                  | WA           | ID                     | MT            | ND       | MN    | IL          | MI    |                 | NY      | VT               | NH             |              |
|                                                                                  | 81.4%        | 62.2%                  | 65.8%         | 66.1%    | 75.6% | 76.3%       | 67.4% |                 | 90.9%   | 94.4%            | 89.4%          |              |
|                                                                                  | 73.1%        | 55.8%                  | 57.3%         | 55.9%    | 69.7% | 69.1%       | 60.6% |                 | 77.7%   | 81.9%            | 71.5%          |              |
|                                                                                  | OR           | NV                     | WY            | SD       | IA    | IN          | OH    | PA              | NJ      | MA               |                |              |
|                                                                                  | 78.5%        | 76.0%                  | 58.5%         | 77.6%    | 68.3% | 62.5%       | 63.6% | 85.9%           | 91.2%   | 95.0%            |                |              |
|                                                                                  | 70.2%        | 61.4%                  | 51.3%         | 62.5%    | 62.4% | 56.4%       | 58.8% | 69.4%           | 76.4%   | 79.9%            |                | -            |
|                                                                                  | CA           | UT                     | CO            | NE       | M0    | KY          | WV    | VA              | MD      | СТ               | RI             |              |
|                                                                                  | 82.8%        | 72.5%                  | 80.0%         | 70.8%    | 66.7% | 66.6%       | 65.5% | 86.5%           | 87.3%   | 95.0%            | 95.0%          |              |
|                                                                                  | 72.8%        | 64.6%                  | 70.8%         | 64.1%    | 56.6% | 57.8%       | 58.1% | 74.0%           | 76.4%   | 80.1%            | 83.7%          |              |
|                                                                                  |              | AZ                     | NM            | KS       | AR    | TN          | NC    | SC              | DC      | DE               |                |              |
|                                                                                  |              | 74.1%                  | 88.9%         | 73.0%    | 67.3% | 62.6%       | 85.6% | 68.3%           | 95.0%   | 84.0%            |                |              |
|                                                                                  |              | 62.3%                  | 71.9%         | 62.5%    | 55.0% | 55.0%       | 62.4% | 57.6%           | 76.2%   | 70.0%            |                |              |
|                                                                                  |              |                        |               | OK       | LA    | MS          | AL    | GA              |         |                  |                |              |
|                                                                                  | 1            |                        |               | 71.7%    | 61.5% | 60.0%       | 63.2% | 66.0%           |         |                  |                |              |
| HI                                                                               |              |                        |               | 57.9%    | 53.9% | 52.2%       | 51.6% | 55.3%           | _       | 1 •              |                | <del>.</del> |
| 88.1%                                                                            |              |                        |               | ΤX       |       |             |       |                 | FL      |                  | PR             |              |
| 78.9%                                                                            |              |                        | 74.2%         |          |       |             |       | 80.0%           |         | 95.0%            |                |              |
|                                                                                  |              |                        |               | 62.2%    |       |             |       |                 | 67.6%   |                  | 83.6%          |              |