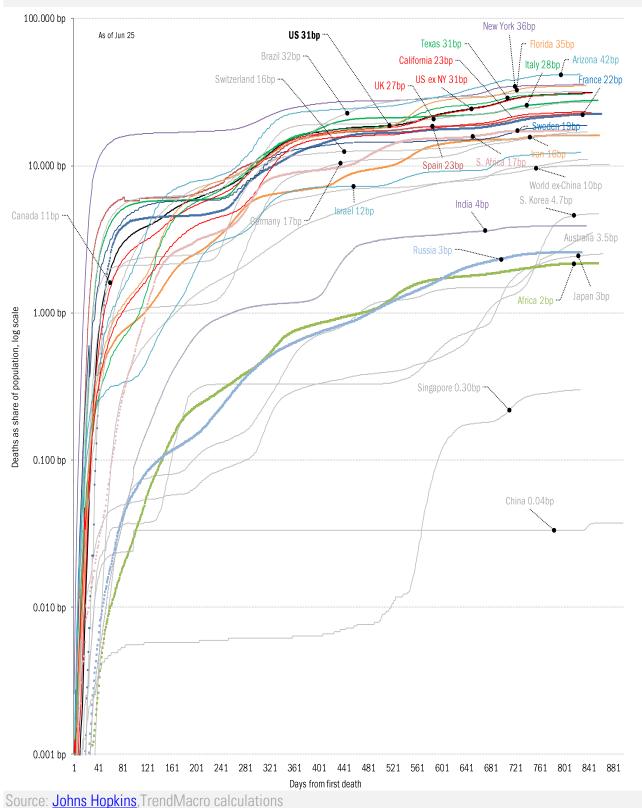

The global coronavirus <u>mortality</u> accelerometer ... tracking the world's fatality curves *Share of deceased population from day of first fatality, log scale* 