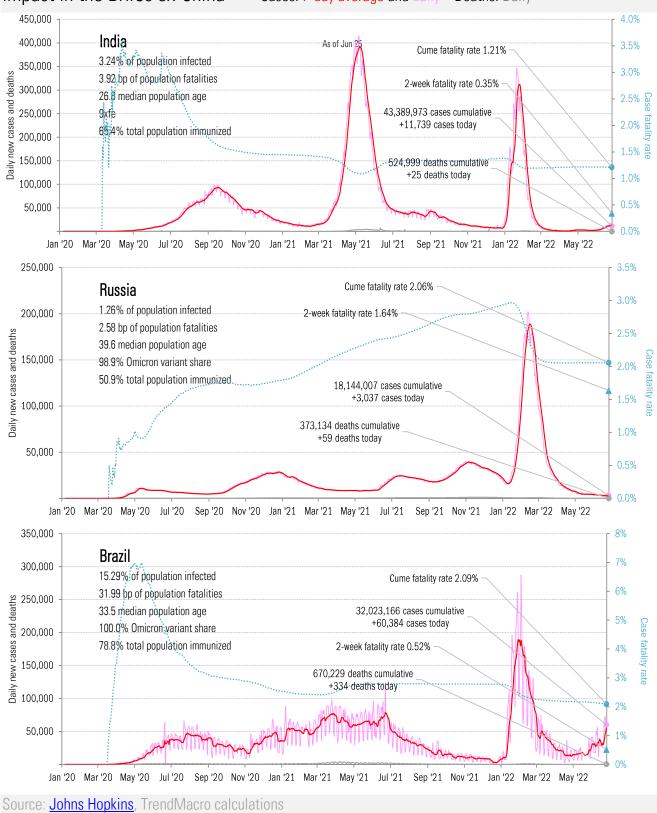

## Impact in other hot-spots Cases: 7-day average and daily Deaths: Daily

Impact in the BRICs ex-China Cases: 7-day average and daily Deaths: Daily

Cases: 7-day average and daily Deaths: Daily

Source: Johns Hopkins, TrendMacro calculations