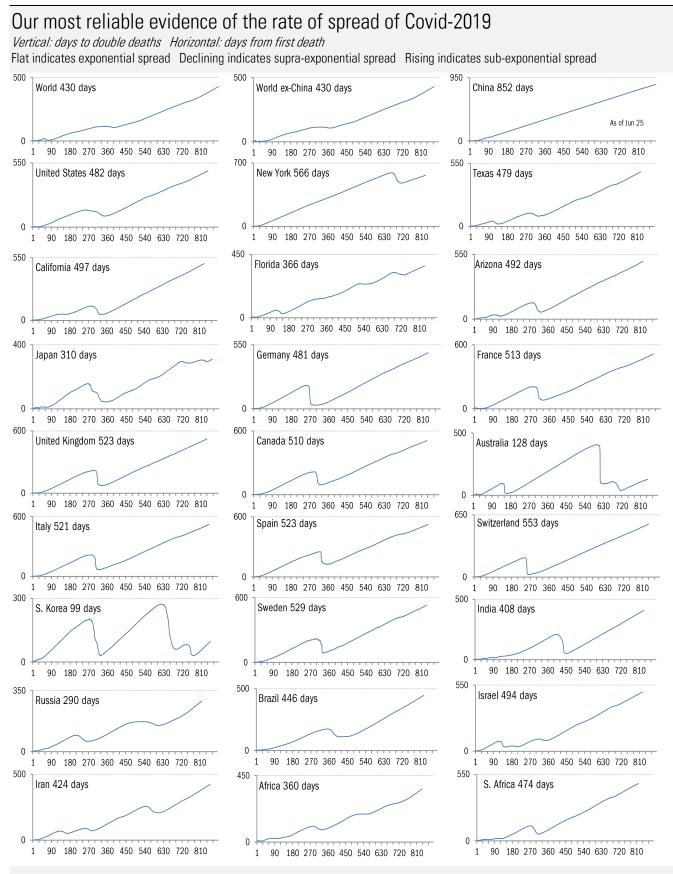

Source: Johns Hopkins, Dept. of Health and Human Services, CDC, TrendMacro calculations

**China provincial** coronavirus <u>case</u> accelerometer... tracking the "zero Covid" curves *Cumulative reported cases this year, log scale: flat line indicates "zero Covid"* 