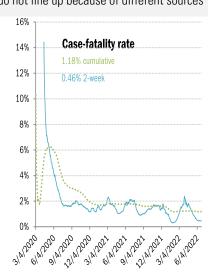

### Cases: 7-day average and daily Deaths: Daily

| The ten worst US states                                                                                                 |                                            |             |            |            |                                                                                                                                                                                                                                                                                                                                                                                                                                                                                                                                                                                                                                                                                                     |         |               |                    |               |      |            |            |         |     |                  |
|-------------------------------------------------------------------------------------------------------------------------|--------------------------------------------|-------------|------------|------------|-----------------------------------------------------------------------------------------------------------------------------------------------------------------------------------------------------------------------------------------------------------------------------------------------------------------------------------------------------------------------------------------------------------------------------------------------------------------------------------------------------------------------------------------------------------------------------------------------------------------------------------------------------------------------------------------------------|---------|---------------|--------------------|---------------|------|------------|------------|---------|-----|------------------|
| New cas                                                                                                                 | es                                         | New deat    | ths        | New in h   | -                                                                                                                                                                                                                                                                                                                                                                                                                                                                                                                                                                                                                                                                                                   | Quime o |               | Curre di           |               |      | n hospital | -          | al use  |     | Uuse             |
|                                                                                                                         | state ca                                   | n<br>se and |            | TX         | 437                                                                                                                                                                                                                                                                                                                                                                                                                                                                                                                                                                                                                                                                                                 |         | 10,024,838    | CA                 | 92,113        | TX   | 502,024    | R          |         |     | 85%              |
|                                                                                                                         | ality data                                 |             | ed         | CA         | 571                                                                                                                                                                                                                                                                                                                                                                                                                                                                                                                                                                                                                                                                                                 |         | 7,135,692     | TX                 | 88,619        | CA   | 446,999    | MA         |         |     | 84%              |
| tod                                                                                                                     | today due to                               |             |            | NY         | 295                                                                                                                                                                                                                                                                                                                                                                                                                                                                                                                                                                                                                                                                                                 |         | 6,409,485     | R.                 | 75,507        | R.   | 440,023    | ME         |         | MA  | 83%              |
| we                                                                                                                      | ekend de                                   | elays.      |            | SC         | 103                                                                                                                                                                                                                                                                                                                                                                                                                                                                                                                                                                                                                                                                                                 | NY      | 5,580,555     | NY                 | 69,571        | NY   | 269,334    | MN         |         | R   | 82%              |
| INY                                                                                                                     | 3,075                                      | AZ          | 7          | AZ         | 132                                                                                                                                                                                                                                                                                                                                                                                                                                                                                                                                                                                                                                                                                                 | IL      | 3,407,189     | PA                 | 45,657        | GA   | 209,101    | WA         |         | WA  | 81%              |
| TN                                                                                                                      | 2,641                                      | NJ          | 7          | TN         | 113                                                                                                                                                                                                                                                                                                                                                                                                                                                                                                                                                                                                                                                                                                 | PA      | 2,987,357     | СН                 | 38,778        | CH   | 199,093    | MC         |         | AL  |                  |
| CK                                                                                                                      | 2,567                                      | AR          | 4          | GA         | 148                                                                                                                                                                                                                                                                                                                                                                                                                                                                                                                                                                                                                                                                                                 |         | 2,843,077     | IL                 | 38,510        | PA   | 186,106    | P          |         | MN  | 79%              |
| AZ                                                                                                                      | 2,196                                      | ME          | 2          | NJ         | 152                                                                                                                                                                                                                                                                                                                                                                                                                                                                                                                                                                                                                                                                                                 | CH      | 2,831,228     | GA                 | 38,447        | IL   | 167,530    | W          |         | DE  | 79%              |
| KY                                                                                                                      | 1,906                                      | NE          | 2          | NV         | 82                                                                                                                                                                                                                                                                                                                                                                                                                                                                                                                                                                                                                                                                                                  | GA      | 2,626,597     | MI                 | 36,744        | MI   | 149,393    | DE         |         |     | 79%              |
| AR                                                                                                                      | 888                                        | ND          | 1          | СН         | 158                                                                                                                                                                                                                                                                                                                                                                                                                                                                                                                                                                                                                                                                                                 | MI      | 2,592,078     | NJ                 | 34,001        | KY   | 135,743    | M          | 81%     | GA  | 79%              |
|                                                                                                                         | 35,638                                     |             | 126        |            | 2,191                                                                                                                                                                                                                                                                                                                                                                                                                                                                                                                                                                                                                                                                                               |         | 46,438,096    |                    | 557,947       |      | 2,705,346  |            |         |     |                  |
|                                                                                                                         |                                            |             |            |            |                                                                                                                                                                                                                                                                                                                                                                                                                                                                                                                                                                                                                                                                                                     |         |               |                    |               |      |            |            |         |     |                  |
| All states                                                                                                              | 36,388                                     |             | 490        |            | 5,103                                                                                                                                                                                                                                                                                                                                                                                                                                                                                                                                                                                                                                                                                               |         | 86,925,102    |                    | 1,025,863     |      | 4,915,254  | All states |         |     | 67%              |
| Topten                                                                                                                  | 98%                                        |             | 26%        |            | 43%                                                                                                                                                                                                                                                                                                                                                                                                                                                                                                                                                                                                                                                                                                 | Topten  | 53%           |                    | 55%           |      | 55%        | Mediar     | 75%     |     | 73%              |
|                                                                                                                         | Some states not reporting                  |             |            |            |                                                                                                                                                                                                                                                                                                                                                                                                                                                                                                                                                                                                                                                                                                     |         |               |                    |               |      |            |            |         |     |                  |
| Five most improved US states                                                                                            |                                            |             |            |            |                                                                                                                                                                                                                                                                                                                                                                                                                                                                                                                                                                                                                                                                                                     |         |               |                    |               |      |            |            |         |     |                  |
|                                                                                                                         | ily cases                                  |             |            | Fe         | ewer new de                                                                                                                                                                                                                                                                                                                                                                                                                                                                                                                                                                                                                                                                                         |         |               | Fewer n            | ew hospita    |      |            | Most       | pop imm |     | -                |
| CA                                                                                                                      | -55,657                                    |             |            |            | CA                                                                                                                                                                                                                                                                                                                                                                                                                                                                                                                                                                                                                                                                                                  | -78     |               |                    | CK            | -40  |            |            | AL      | +10 |                  |
| MO                                                                                                                      | -9,178                                     |             |            |            | MO                                                                                                                                                                                                                                                                                                                                                                                                                                                                                                                                                                                                                                                                                                  |         |               |                    | KY            | -31  |            |            | LA      | +10 |                  |
| WA                                                                                                                      | -6,475                                     |             |            |            | WA                                                                                                                                                                                                                                                                                                                                                                                                                                                                                                                                                                                                                                                                                                  | -30     |               |                    | AK            | -22  |            |            | AR      | +10 |                  |
| L                                                                                                                       | -5,568                                     |             |            |            | IL                                                                                                                                                                                                                                                                                                                                                                                                                                                                                                                                                                                                                                                                                                  | -27     |               |                    | VA            | -22  |            |            | ΤN      | +10 |                  |
| NY                                                                                                                      | -4,058                                     |             |            |            | VA                                                                                                                                                                                                                                                                                                                                                                                                                                                                                                                                                                                                                                                                                                  | -21     |               |                    | FL.           | -21  |            |            | IN      | +10 | bp               |
| ر 1,600,000                                                                                                             |                                            |             |            |            |                                                                                                                                                                                                                                                                                                                                                                                                                                                                                                                                                                                                                                                                                                     |         |               |                    |               |      |            |            |         |     | Г <sup>12%</sup> |
|                                                                                                                         |                                            |             |            |            |                                                                                                                                                                                                                                                                                                                                                                                                                                                                                                                                                                                                                                                                                                     |         | As o          | of Jun 25          |               |      |            |            |         |     |                  |
| 1,400,000 -                                                                                                             |                                            |             |            |            |                                                                                                                                                                                                                                                                                                                                                                                                                                                                                                                                                                                                                                                                                                     |         |               |                    |               |      |            |            |         |     |                  |
|                                                                                                                         | Unit                                       | ed Stat     | es         |            |                                                                                                                                                                                                                                                                                                                                                                                                                                                                                                                                                                                                                                                                                                     |         |               |                    |               |      |            | 1          |         |     | - 10%            |
| 1 200 000                                                                                                               | 26.699                                     | % of popula | ation infe | ected      |                                                                                                                                                                                                                                                                                                                                                                                                                                                                                                                                                                                                                                                                                                     |         |               |                    |               |      |            |            |         |     |                  |
| 1,200,000 -                                                                                                             |                                            | bp of popu  |            |            |                                                                                                                                                                                                                                                                                                                                                                                                                                                                                                                                                                                                                                                                                                     |         |               |                    |               |      |            |            |         |     |                  |
| SC                                                                                                                      |                                            | nedian pop  |            |            |                                                                                                                                                                                                                                                                                                                                                                                                                                                                                                                                                                                                                                                                                                     |         |               | Cume fata          | lity rate 1.1 | 8% – |            | ih.        |         |     | - 8%             |
| and deaths - 000'000' -                                                                                                 |                                            | o Omicron v |            | -          |                                                                                                                                                                                                                                                                                                                                                                                                                                                                                                                                                                                                                                                                                                     |         |               |                    |               |      |            |            |         |     |                  |
| and e                                                                                                                   | 66.9%                                      | total popu  | lation im  | munized    |                                                                                                                                                                                                                                                                                                                                                                                                                                                                                                                                                                                                                                                                                                     |         |               |                    |               |      |            |            |         |     | Case             |
| g 800,000 -                                                                                                             | g 800,000 - 2-week fatality rate 0.46% - 1 |             |            |            |                                                                                                                                                                                                                                                                                                                                                                                                                                                                                                                                                                                                                                                                                                     |         |               |                    |               |      |            | - 6% fata  |         |     |                  |
| aily new G<br>000'000 -                                                                                                 |                                            | 1           | $\sim$     |            |                                                                                                                                                                                                                                                                                                                                                                                                                                                                                                                                                                                                                                                                                                     |         |               |                    |               |      |            | VN -       |         |     | fatality rate    |
| ≥ 600 000                                                                                                               |                                            |             | 1          |            |                                                                                                                                                                                                                                                                                                                                                                                                                                                                                                                                                                                                                                                                                                     |         | 1 005 060     | dootho ou          | mulativa      |      |            |            |         |     | ate              |
| 8<br>2<br>600,000 -<br>1,025,863 deaths cumulative<br>+490 deaths today                                                 |                                            |             |            |            |                                                                                                                                                                                                                                                                                                                                                                                                                                                                                                                                                                                                                                                                                                     |         |               |                    |               |      |            | - 4%       |         |     |                  |
|                                                                                                                         |                                            |             |            | New Street |                                                                                                                                                                                                                                                                                                                                                                                                                                                                                                                                                                                                                                                                                                     |         |               |                    |               |      |            |            |         |     |                  |
| 400,000 -                                                                                                               |                                            |             |            | Sec. 1     | ·····                                                                                                                                                                                                                                                                                                                                                                                                                                                                                                                                                                                                                                                                                               |         | 86,925,102 ca | 2000 011001        | lativo        |      |            |            |         |     |                  |
|                                                                                                                         |                                            |             |            |            | and the second se | ····    | +36,388 c     |                    |               |      |            |            |         |     | - 2%             |
| 200,000 -                                                                                                               |                                            |             |            |            |                                                                                                                                                                                                                                                                                                                                                                                                                                                                                                                                                                                                                                                                                                     |         |               |                    |               |      |            |            | 270     |     |                  |
|                                                                                                                         |                                            |             |            |            |                                                                                                                                                                                                                                                                                                                                                                                                                                                                                                                                                                                                                                                                                                     |         |               |                    |               |      |            |            |         |     |                  |
|                                                                                                                         |                                            | <u> </u>    |            |            |                                                                                                                                                                                                                                                                                                                                                                                                                                                                                                                                                                                                                                                                                                     | 1       | ᢣᠣᡨᡇᡟᡩᡟᡩᡟᡃᡐᠥᢦ | A Real Property of |               | W    | THE R. L.  | ' Mt+++    | -APPAT  |     | 0%               |
| Jan '20 Mar '20 May '20 Jul '20 Sep '20 Nov '20 Jan '21 Mar '21 May '21 Jul '21 Sep '21 Nov '21 Jan '22 Mar '22 May '22 |                                            |             |            |            |                                                                                                                                                                                                                                                                                                                                                                                                                                                                                                                                                                                                                                                                                                     |         |               |                    |               |      |            |            |         |     |                  |
|                                                                                                                         |                                            |             |            |            |                                                                                                                                                                                                                                                                                                                                                                                                                                                                                                                                                                                                                                                                                                     |         |               |                    |               |      |            |            |         |     |                  |