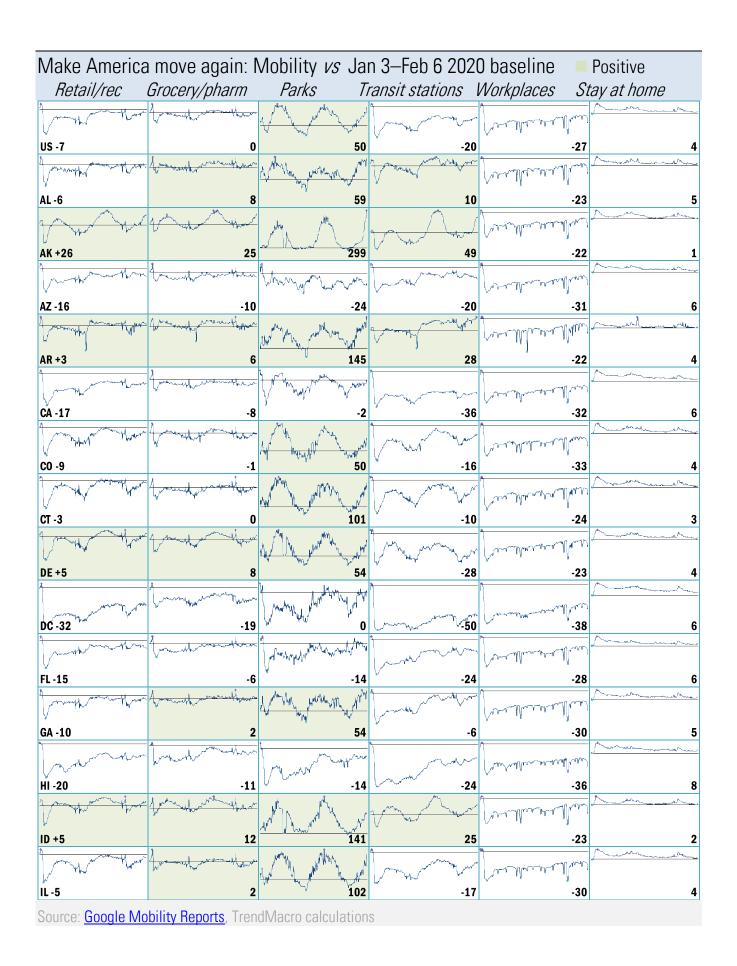

## Re-opening the economy amidst ongoing pandemic risk Covid-2019 fatalities and cases *vs* social distancing measured by cell-phone mobility data

Source: Google, after University of Maryland Impact Analysis Platform, Johns Hopkins, TrendMacro calcs