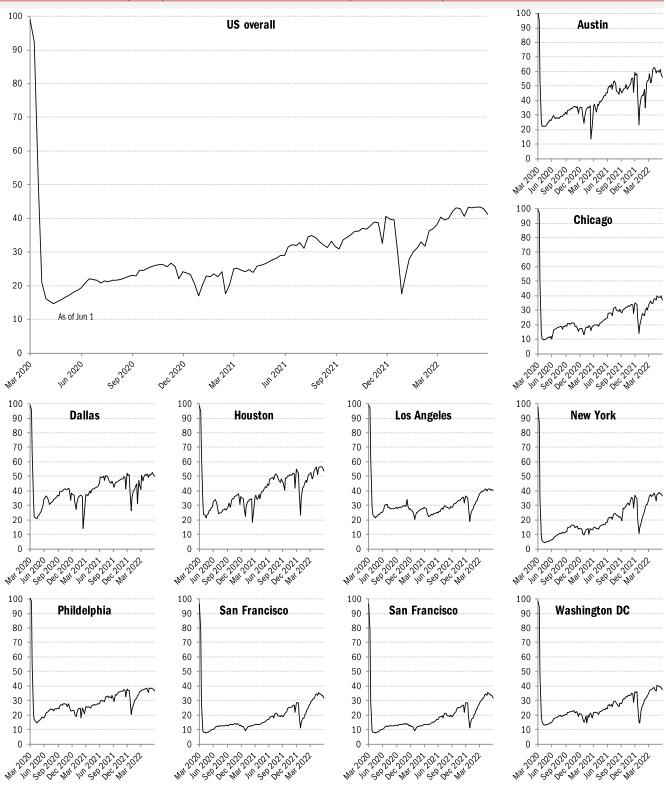

## Returning to the American office Indices of office capacity utilization based on weekly door-security access data

Source: Kastle Systems, TrendMacro calculations