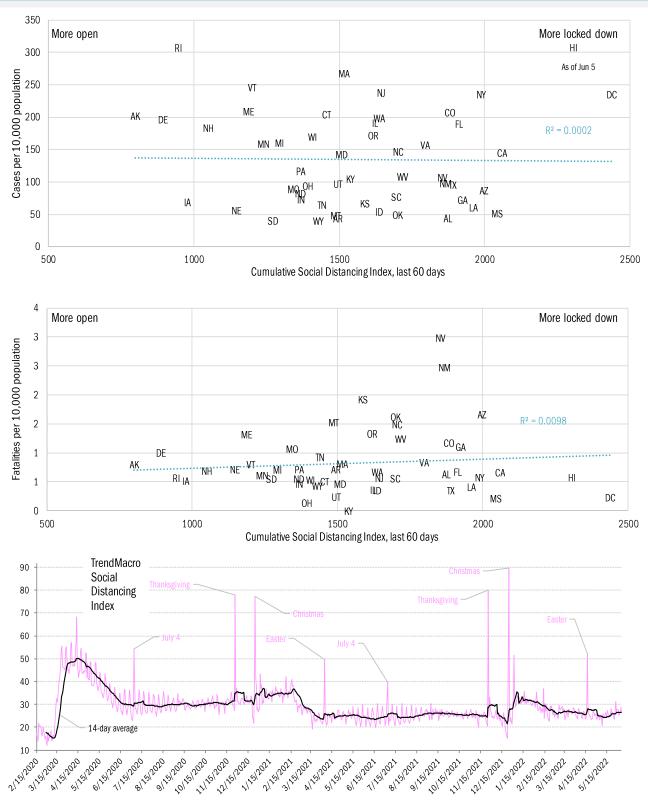

## Re-opening the economy amidst ongoing pandemic risk Covid-2019 fatalities and cases *vs* social distancing measured by cell-phone mobility data

Source: Google, after University of Maryland Impact Analysis Platform, Johns Hopkins, TrendMacro calcs