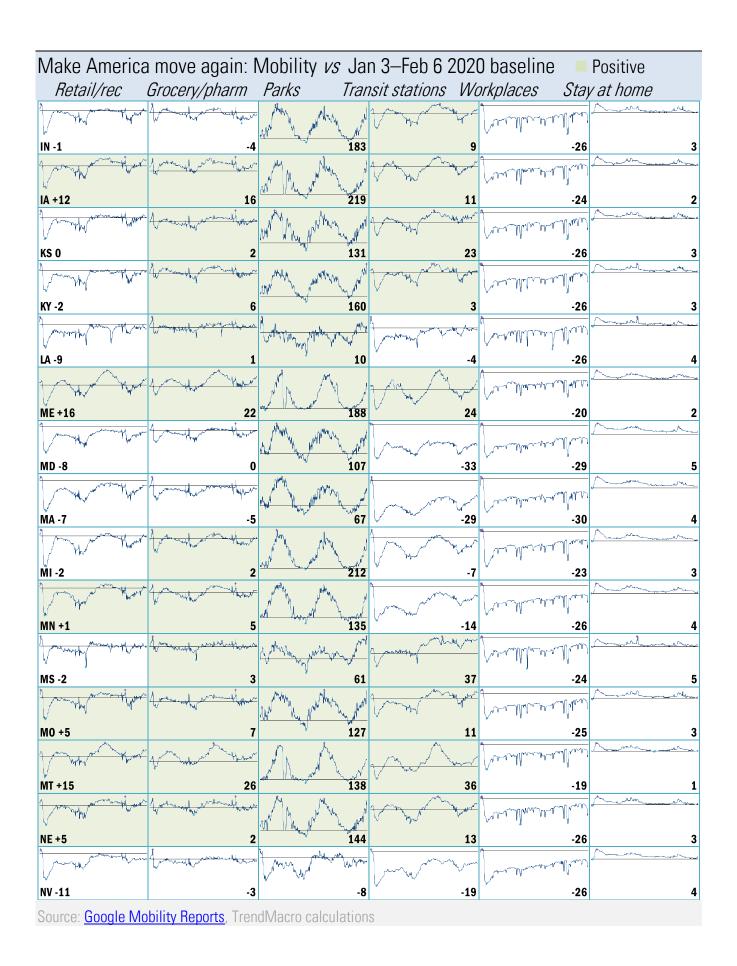

## Re-opening the economy amidst ongoing pandemic risk Covid-2019 fatalities and cases *vs* social distancing measured by cell-phone mobility data

Source: Google, after University of Maryland Impact Analysis Platform, Johns Hopkins, TrendMacro calcs