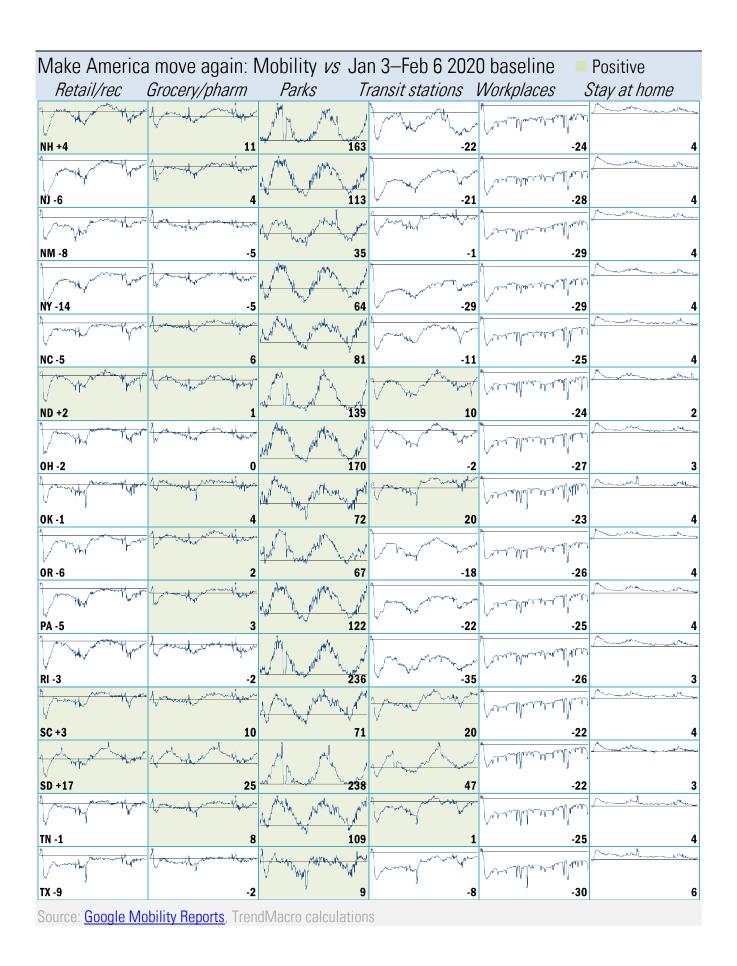

## Re-opening the economy amidst ongoing pandemic risk Covid-2019 fatalities and cases *vs* social distancing measured by cell-phone mobility data

Source: Google, after University of Maryland Impact Analysis Platform, Johns Hopkins, TrendMacro calcs