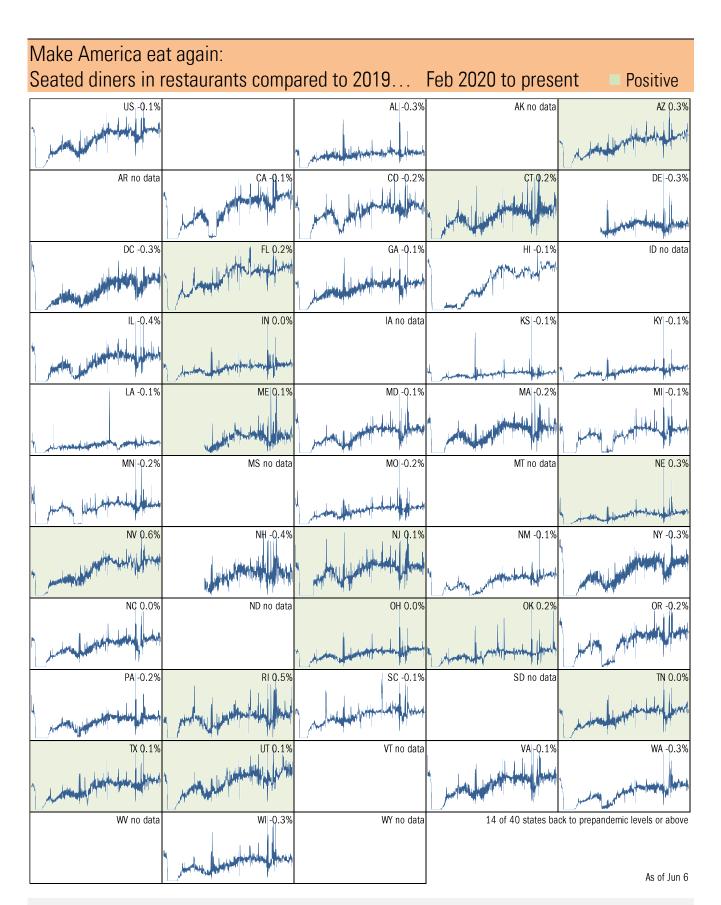

## For more information contact us:

Donald Luskin: 312 273 6766 don@trendmacro.com
Thomas Demas: 704 552 3625 tdemas@trendmacro.com

Source: Open Table, TrendMacro calculations