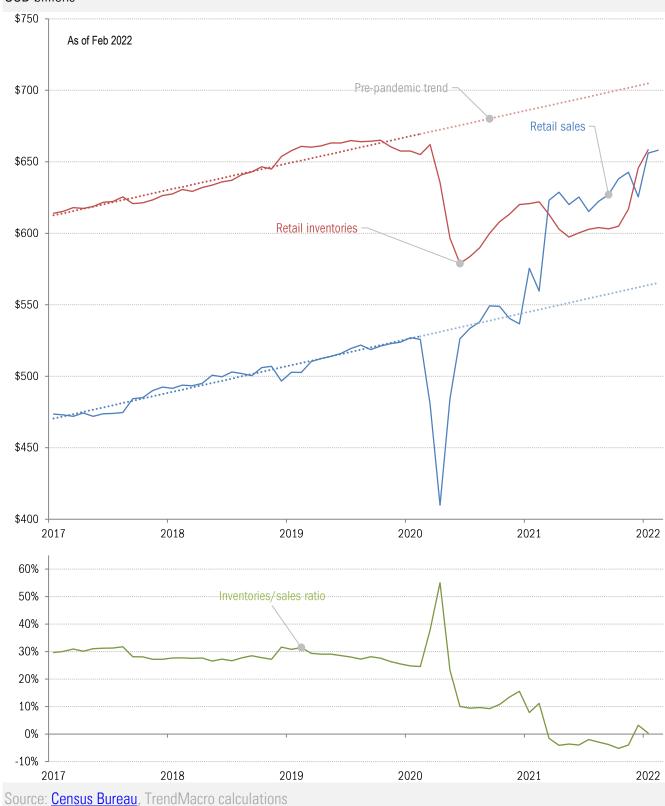

# The Main Street sub-ecosystem: <u>retail</u> sales and inventories USD billions