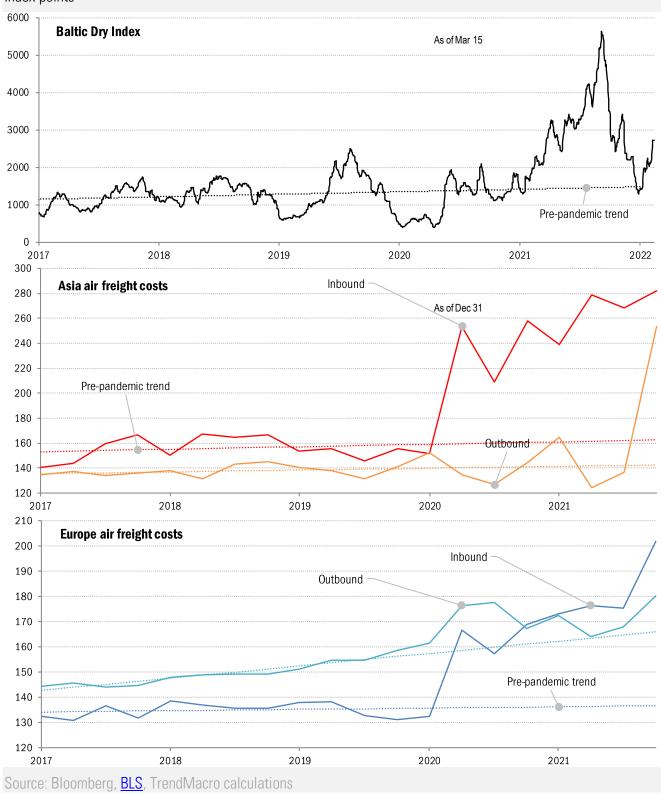

s, Managing Director Michael Warren, Energy Strategist

#### Data Insights: Supply Chain Stress Monitor

Wednesday, March 16, 2022

# Supply chain pressure indices

Standard deviations from average



#### For more information contact us: Donald Luskin: 312 273 6766 don@trendmacro.com

Thomas Demas: 704 552 3625 tdemas@trendmacro.com

Copyright 2022 Trend Macrolytics LLC. All rights reserved. This document is not to be forwarded to individuals or organizations not authorized by Trend Macrolytics LLC to receive it. For information purposes only; not to be deemed to be recommendations for buying or selling specific securities or to constitute personalized investment advice. Derived from sources deemed to be reliable, but no warranty is made as to accuracy.

## Global transportation costs







Source: Bloomberg, TrendMacro calculations



# US purchasing managers index: backlog of orders growing Diffusion index

China purchasing managers index: improving time-to-delivery from suppliers Diffusion index



### \$2,300 As of Jan 2022 **Business inventories** Pre-pandemic trend -\$2,100 \$1,900 Disposable personal income **Business sales** \$1,700 \$1,500 \$1,300 \$1,100 2017 2018 2019 2020 2021 2022 70% 60% Inventories/sales ratio 50% 40% 30% 20% 2017 2018 2019 2020 2021 2022 Source: Census Bureau, BEA, TrendMacro calculations

## The ecosystem: manufacturing and trade sales and inventories vs personal income

USD billions (DPI normalized to sale levels)



# The Main Street sub-ecosystem: <u>retail</u> sales and inventories USD billions

### <u>**Retail**</u> inventories – whe