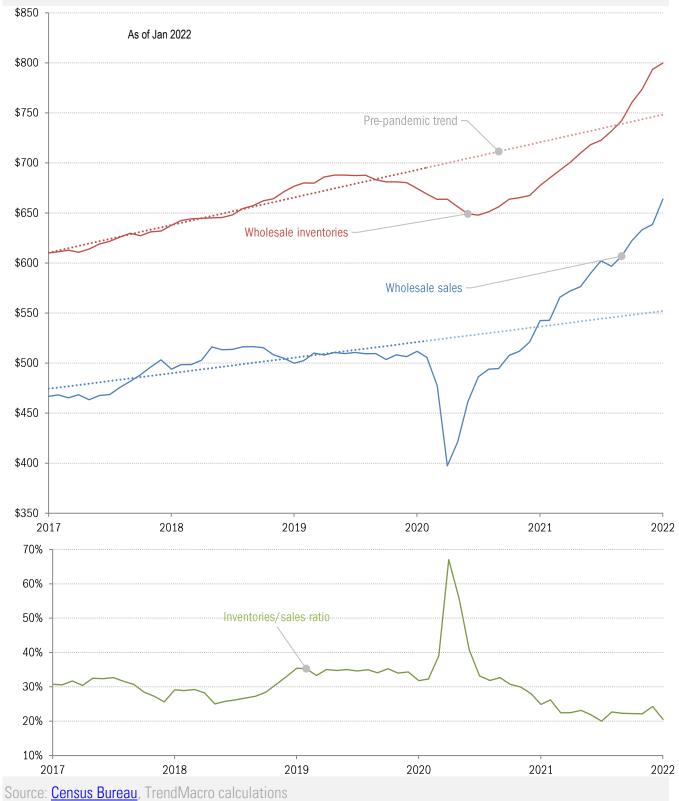

# The backstage sub-ecosystem: **wholesale** sales and inventories USD billions

#### Source: Census Bureau, TrendMacro calculations

Other -0.00%

Source: Census Bureau