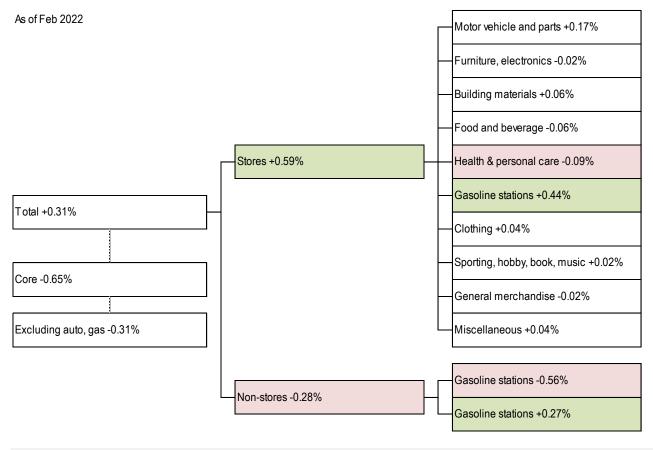

### <u>**Retail**</u> inventories – where did the growth come from?

Contributions to nominal, sequential month change, SA Biggest change per detail-level: Desitive Regative

#### Retail sales – where did the growth come from?

Source: <u>Census Bureau</u>, TrendMacro calculations