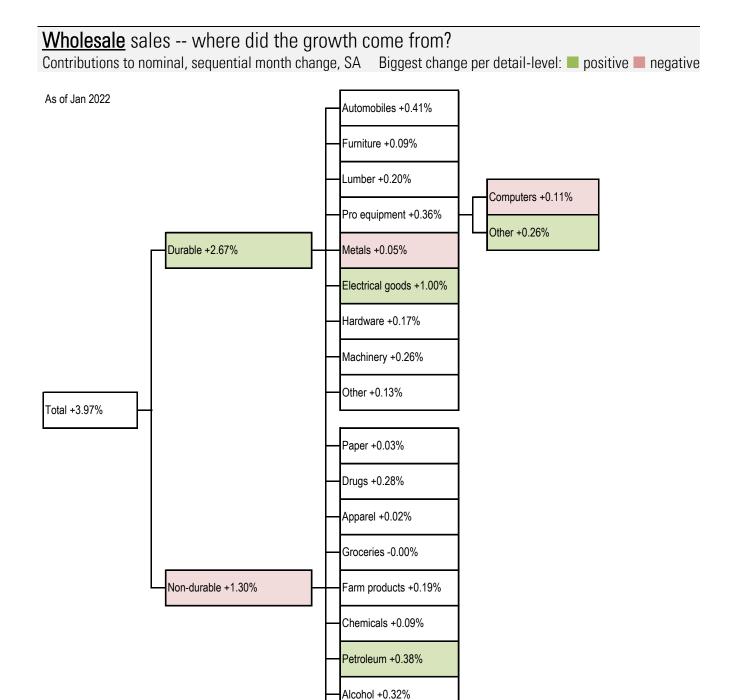

# The backstage sub-ecosystem: **wholesale** sales and inventories USD billions

#### Source: Census Bureau, TrendMacro calculations

Other -0.00%

Source: Census Bureau