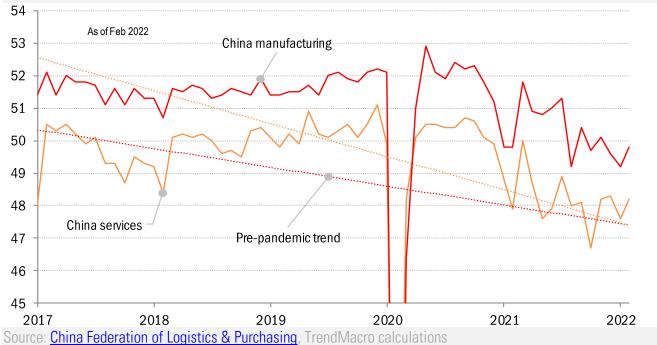

# US purchasing managers index: backlog of orders growing Diffusion index

China purchasing managers index: improving time-to-delivery from suppliers Diffusion index