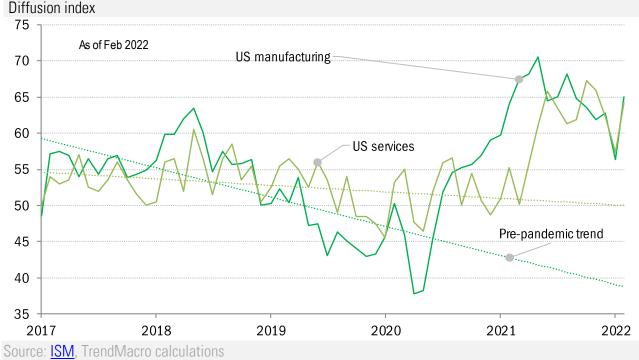

# US purchasing managers index: backlog of orders growing Diffusion index

China purchasing managers index: improving time-to-delivery from suppliers Diffusion index