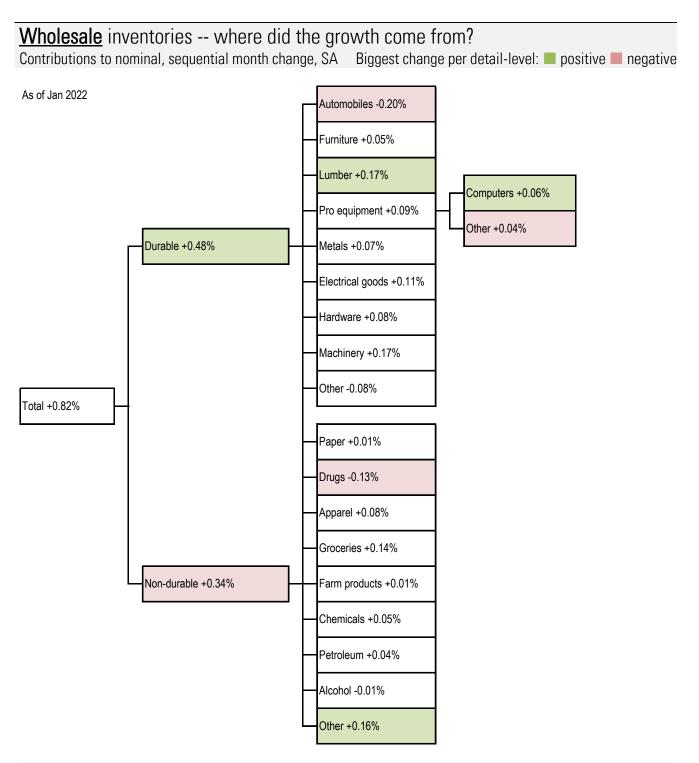

# The backstage sub-ecosystem: **wholesale** sales and inventories USD billions

#### Source: Census Bureau, TrendMacro calculations

Other -0.00%

Source: Census Bureau