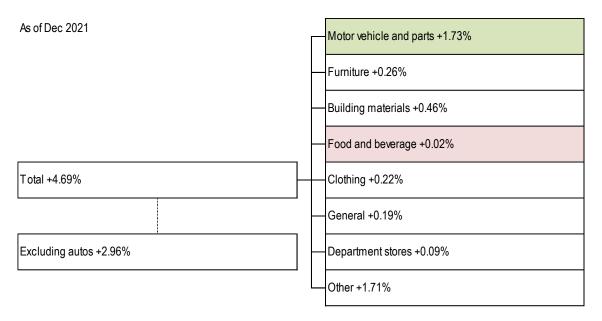

### <u>**Retail**</u> inventories – where did the growth come from?

Contributions to nominal, sequential month change, SA Biggest change per detail-level: Desitive Regative