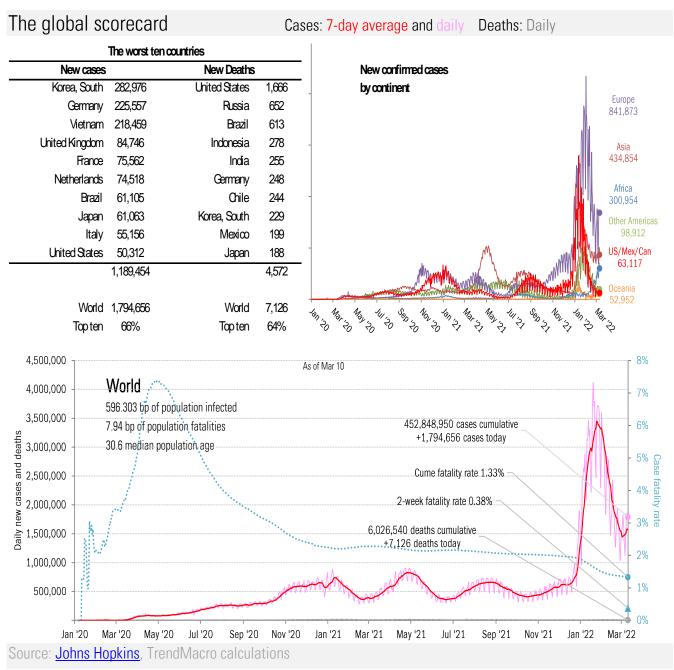

Source: Johns Hopkins, Dept. of Health and Human Services, CDC, TrendMacro calculations

| Rolling out the vaccines in the US and the world |        |                           |            |             |             |             |                |                  |                |                    |                |           |
|--------------------------------------------------|--------|---------------------------|------------|-------------|-------------|-------------|----------------|------------------|----------------|--------------------|----------------|-----------|
| Administered Cumulative                          |        |                           |            |             |             |             | То             | day              | Immunity       | Full               | Partial        |           |
| Doses 571,236,486                                |        |                           |            |             |             |             | +0.181         | million          | US             | 65.2%              | 76.6%          |           |
| Boosters 96,890,1                                |        |                           | 96,890,188 |             |             |             |                | +0.068           | million        | UK                 | 72.1%          | 77.3%     |
|                                                  |        |                           | dose       | % Рор       |             | Immune      |                | New immune today |                | France             | 77.7%          | 80.1%     |
|                                                  |        | 62,052,689                | 78%        | 2           | 222,679,858 |             | +0.048 million |                  | Spain          | 83.7%              | 87.9%          |           |
| -                                                | -      |                           | 17,414,784 | 69%         |             | 14,840,794  |                |                  | million        | Germany            | 75.0%          | 75.8%     |
| Age 18 to 64                                     |        |                           | 76,593,563 | 87%         | 149,732,698 |             | 74%            | +0.027 million   |                | ltaly              | 79.0%          | 83.9%     |
|                                                  |        | 58,255,842                | 100%       | 50,404,092  |             | 92%         | +0.004 million |                  | Australia      | 80.0%              | 85.8%          |           |
| 1%I                                              |        |                           |            |             |             |             |                |                  |                | Israel             | 65.9%          | 72.1%     |
| 3%                                               | 1      |                           |            |             | _           |             |                |                  |                | Canada             | 81.5%          | 85.7%     |
| Madama                                           |        | State                     |            | Best        |             |             |                |                  |                | Japan              | 79.6%          | 80.8%     |
| Moderna<br>38%                                   |        |                           |            | 5031        |             |             |                |                  |                | Africa             | 14.2%          | 19.3%     |
| 3070                                             | Pfizer | At least partial immunity |            | Midd        | 0           |             |                |                  |                | India              | 58.0%          | 69.5%     |
|                                                  | 59%    | as % population           |            | TVITCO.     |             |             |                |                  |                | Brazil             | 73.5%          | 83.8%     |
|                                                  |        | Full immunity             |            | Wors        | *           |             |                |                  |                | China              | 85.5%          | 87.9%     |
| AK                                               |        | as % population           |            |             |             |             | 1              |                  |                | Global data differ |                | s, timing |
| 68.9%                                            |        | "Immunity" = two doses    |            |             |             | WI          |                | As of Mar 10     |                |                    | ME             |           |
| 61.4%                                            |        |                           |            |             |             | 71.2%       |                |                  |                |                    | 89.4%          |           |
|                                                  |        |                           |            |             |             | 64.8%       |                | •                |                |                    | 78.6%          |           |
|                                                  | WA     | ID                        | MT         | ND          | MN          | IL          | MI             |                  | NY             | VT                 | NH             |           |
|                                                  | 80.0%  | 60.5%                     | 64.6%      | 64.5%       | 74.5%       | 76.3%       | 66.4%          |                  | 89.2%          | 93.0%              | 95.0%          |           |
|                                                  | 71.7%  | 53.3%                     | 56.1%      | 54.5%       | 68.5%       | 67.8%       | 59.5%          |                  | 75.8%          | 80.4%              | 69.8%          |           |
|                                                  | OR     | NV                        | WY         | SD          | IA          | IN          | OH             | PA               | NJ             | MA                 |                |           |
|                                                  | 77.1%  | 74.3%                     | 58.1%      | 75.2%       | 67.4%       | 60.8%       | 63.0%          | 83.6%            | 89.3%          | 95.0%              |                |           |
|                                                  | 68.9%  | 59.9%                     | 50.8%      | 60.1%       | 61.3%       | 54.2%       | 57.8%          | 67.2%            | 74.5%          | 77.9%              | Ы              |           |
|                                                  | CA     | UT                        | CO         | NE          | MO          | KY          | WV             | VA               | MD             | CT                 | RI             |           |
|                                                  | 82.0%  | 71.3%                     | 78.6%      | 69.5%       | 65.5%       | 65.5%       | 64.4%          | 84.7%            | 85.2%          | 94.2%              | 95.0%          |           |
|                                                  | 70.7%  | 63.4%                     | 69.4%      | 62.7%       | 55.3%       | 56.6%       | 56.9%          | 72.2%            | 74.3%          | 78.0%              | 81.0%          |           |
|                                                  |        | AZ                        | NM         | KS          | AR          |             | NC             | SC               | DC             | DE                 |                |           |
|                                                  |        | 71.7%                     | 86.3%      | 73.7%       | 65.9%       | 61.5%       | 82.6%          | 66.9%            | 95.0%          | 82.0%              |                |           |
|                                                  |        | 60.4%                     | 69.9%      | 60.5%<br>OK | 53.7%<br>LA | 53.8%<br>MS | 59.6%<br>AL    | 56.3%<br>GA      | 71.9%          | 67.9%              |                |           |
|                                                  |        |                           |            |             |             |             |                |                  |                |                    |                |           |
|                                                  |        |                           | 70.2%      | 60.4%       | 59.0%       | 62.0%       | 64.6%          |                  |                |                    |                |           |
| 86.6%                                            |        |                           |            | 56.2%<br>TX | 52.8%       | 51.1%       | 50.4%          | 53.9%            | FL             | ı 1                | PR             |           |
| 77.5%                                            |        |                           |            | 71.5%       |             |             |                |                  | 78.3%          |                    | 95.0%          |           |
| 11.5%                                            | 1      |                           |            | 60.3%       |             |             |                |                  | 78.3%<br>66.1% |                    | 95.0%<br>81.8% |           |
|                                                  |        |                           |            | 00.3 /0     |             |             |                |                  | 00.1/0         | 1 L                | 01.070         |           |