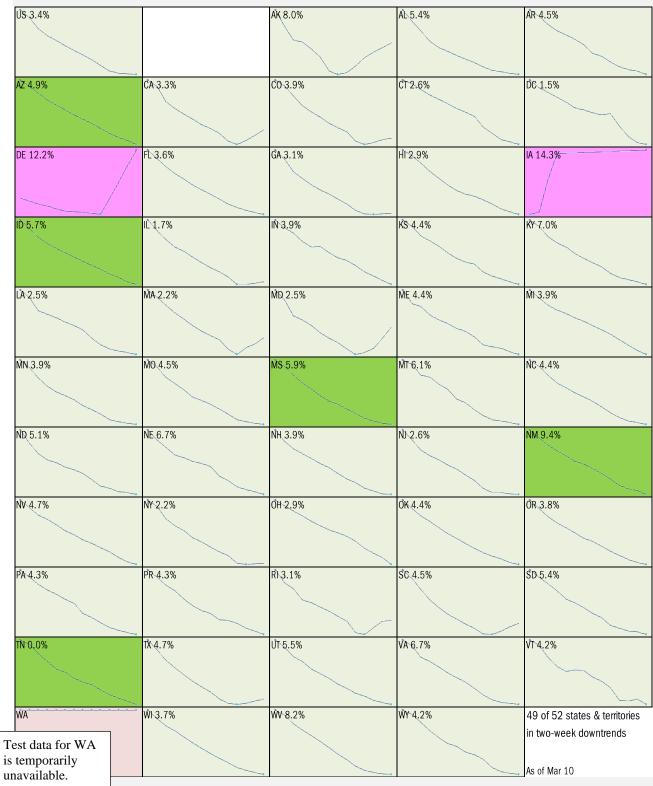

Alt requirement to <u>Open Up America Again</u>: 14-day "downward trajectory" in pos tests *14-day moving average, last 14 days Most recent value displayed* • High • Low Downward trajectory Five best Upward trajectory Five worst