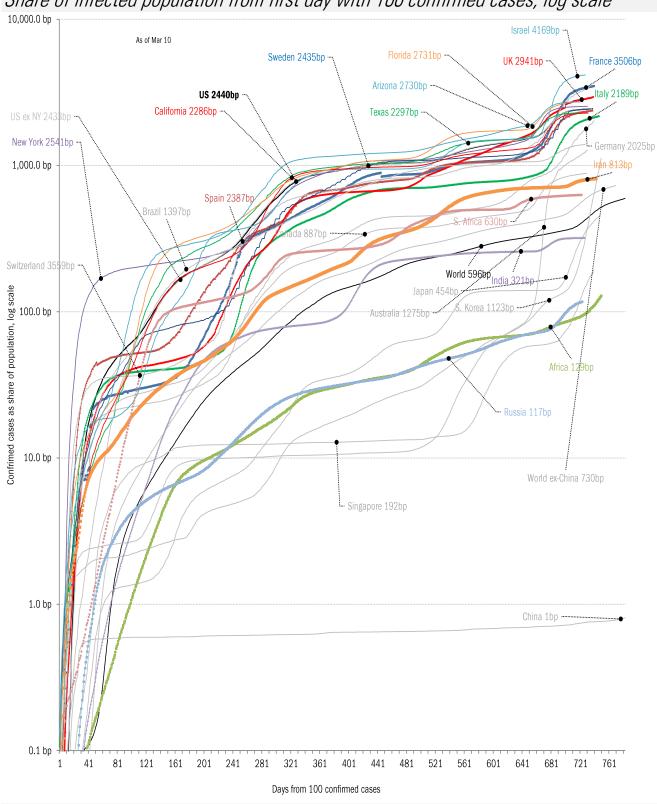

# The coronavirus <u>case</u> accelerometer... tracking the world's infection curves *Share of infected population from first day with 100 confirmed cases, log scale*