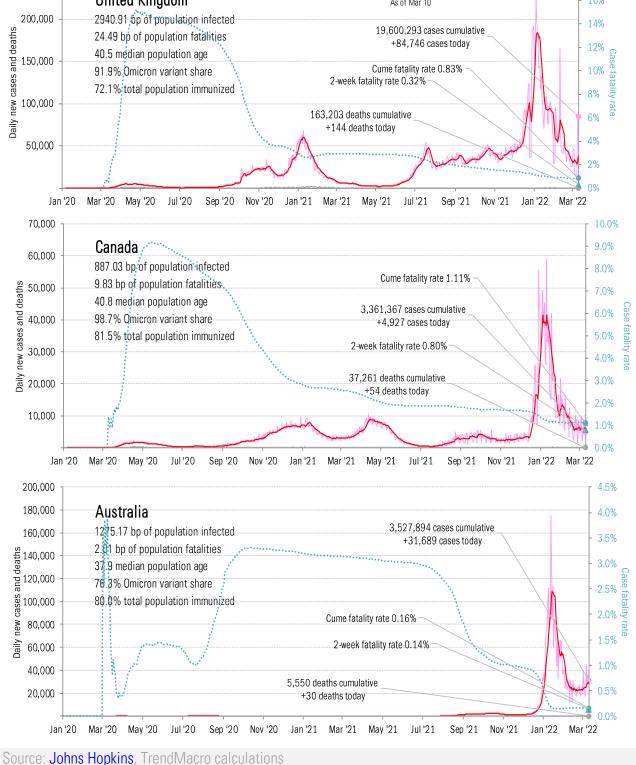

 Impact in The Anglosphere
 Cases: 7-day average and daily
 Deaths: Daily

 250,000
 United Kingdom
 18%

 200,000
 2940,91 for of population infected
 16%