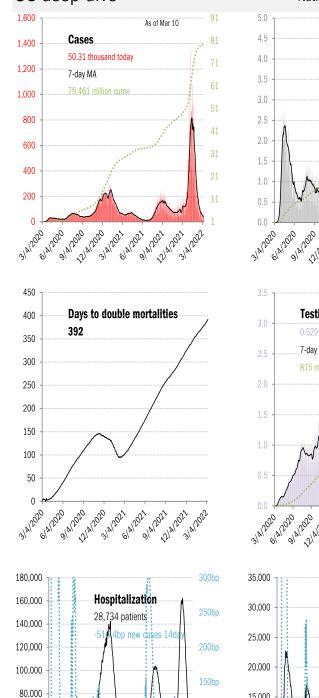

## US deep-dive

60,000

40,000

20,000

0

3/4/2020 61412020 9/4/2020

21412020

31412021

61412021

0/4/2021 121412021 31412022

Source: Johns Hopkins, Covid Act Now, TrendMacro calculations

Source: Distributions <u>CDC</u>, Comorbidities <u>CDC</u>, TrendMacro calculations