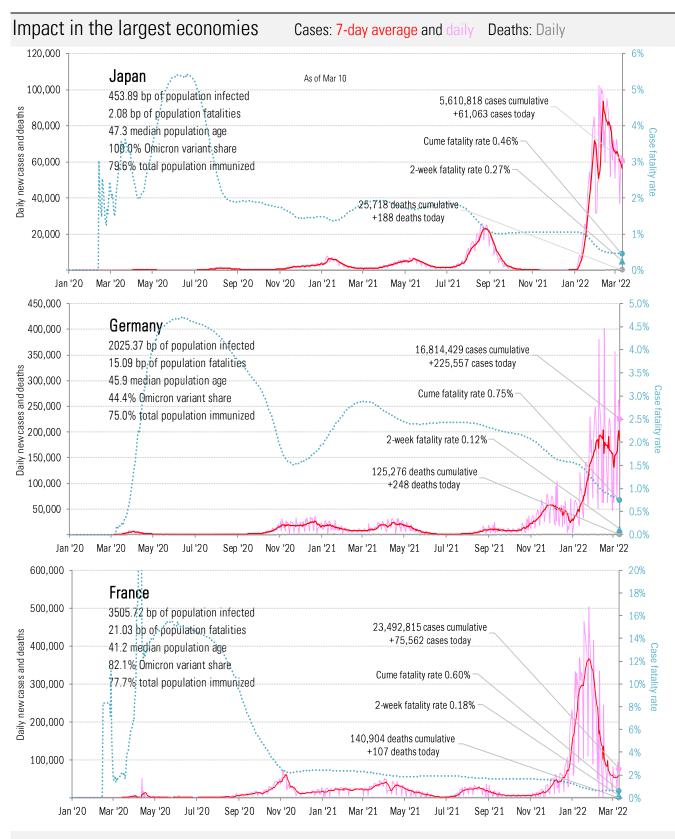

Source: <u>Covid Act Now</u>, TrendMacro calculations

From Ground Zero to the Rio Grande

Cases: 7-day average and daily Deaths: Daily

Source: Johns Hopkins, TrendMacro calculations

Source: Johns Hopkins, TrendMacro calculations

 Impact in The Anglosphere
 Cases: 7-day average and daily
 Deaths: Daily

 250,000
 United Kingdom
 18%

 200,000
 2940,91 for of population infected
 16%