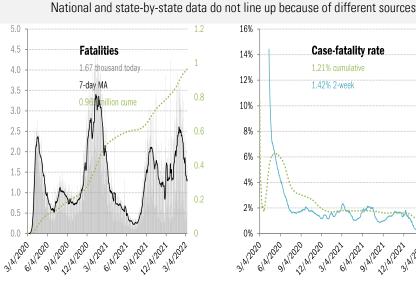

## US deep-dive

60,000

40,000

20,000

0

3/4/2020 61412020 9/4/2020

21412020

31412021

61412021

0/4/2021 121412021 31412022

Source: Johns Hopkins, Covid Act Now, TrendMacro calculations

Source: Distributions <u>CDC</u>, Comorbidities <u>CDC</u>, TrendMacro calculations