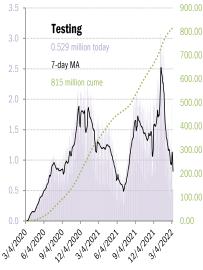

## US deep-dive

60,000

40,000

20,000

0

3/4/2020 61412020 9/4/2020

21412020

31412021

61412021

0/4/2021 121412021 31412022

Source: Johns Hopkins, Covid Act Now, TrendMacro calculations

Source: Distributions <u>CDC</u>, Comorbidities <u>CDC</u>, TrendMacro calculations