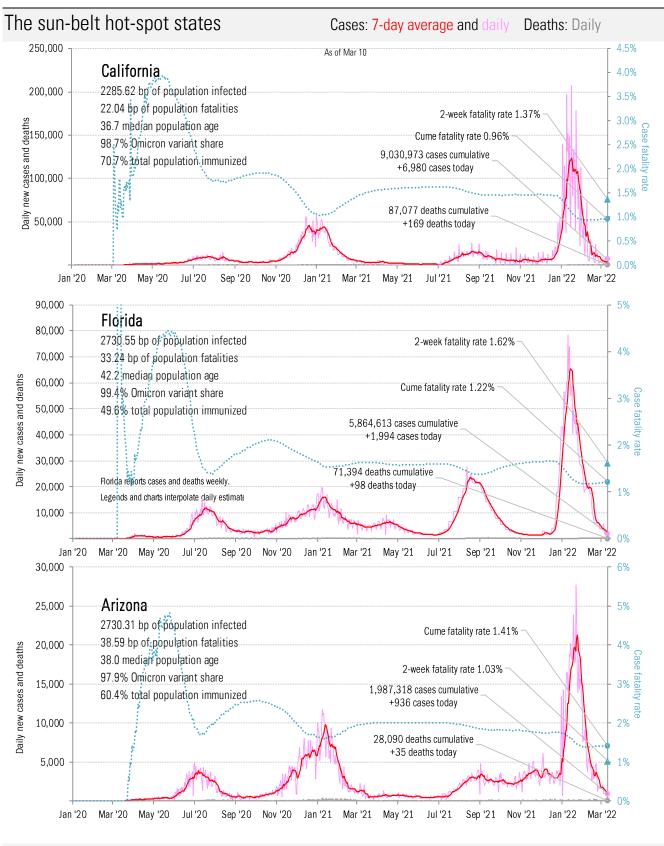

## Impact in other hot-spots Cases: 7-day average and daily Deaths: Daily

Impact in the BRICs ex-China Cases: 7-day average and daily Deaths: Daily

Source: Johns Hopkins, TrendMacro calculations