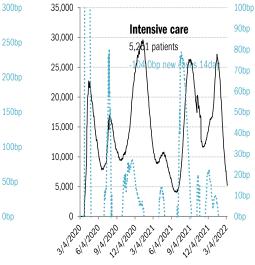

## US deep-dive

60,000

40,000

20,000

0

3/4/2020 61412020 9/4/2020

21412020

31412021

61412021

0/4/2021 121412021 31412022

Source: Johns Hopkins, Covid Act Now, TrendMacro calculations

Source: Distributions <u>CDC</u>, Comorbidities <u>CDC</u>, TrendMacro calculations