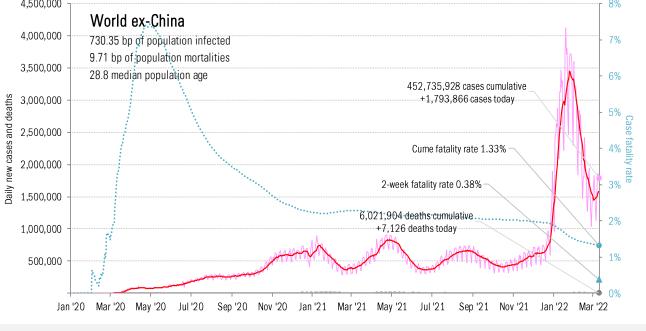

## Impact in other hot-spots Cases: 7-day average and daily Deaths: Daily

Impact in the BRICs ex-China Cases: 7-day average and daily Deaths: Daily

Source: Johns Hopkins, TrendMacro calculations