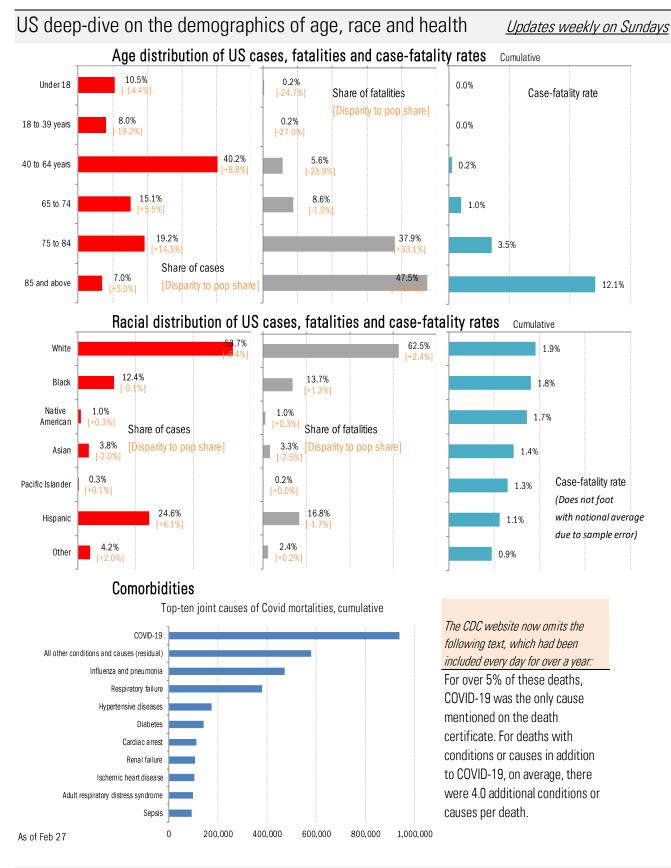

## US deep-dive

60,000

40,000

20,000

0

3/4/2020 61412020 9/4/2020

21412020

31412021

61412021

0/4/2021 121412021 31412022

Source: Johns Hopkins, Covid Act Now, TrendMacro calculations

Source: Distributions <u>CDC</u>, Comorbidities <u>CDC</u>, TrendMacro calculations