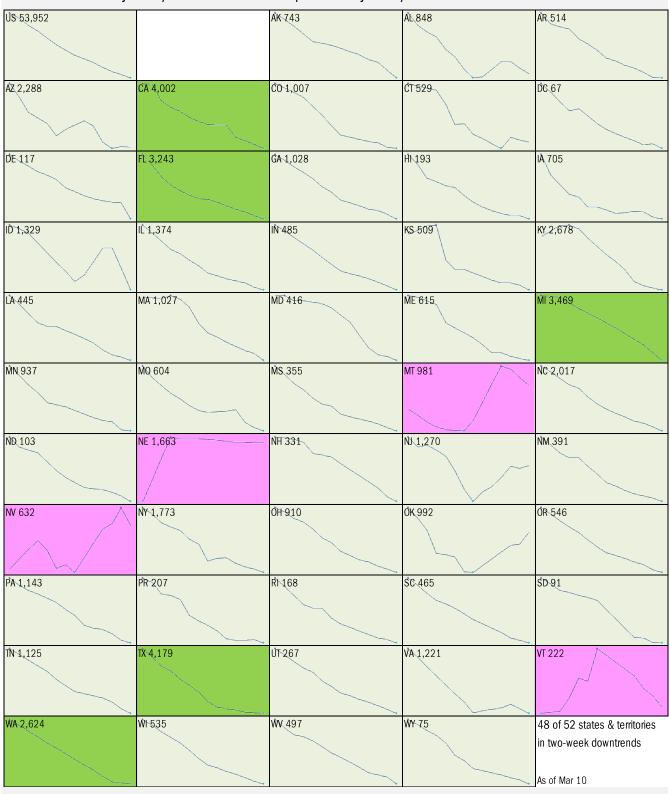

# The coronavirus <u>mortality</u> accelerometer ... tracking the world's fatality curves *Share of deceased population from day of first fatality, log scale*

Requirement to Open Up America Again: 14-day "downward trajectory" in new cases14-day moving average, last 14 daysMost recent value displayed• High• LowDownward trajectoryFive bestUpward trajectoryFive worst