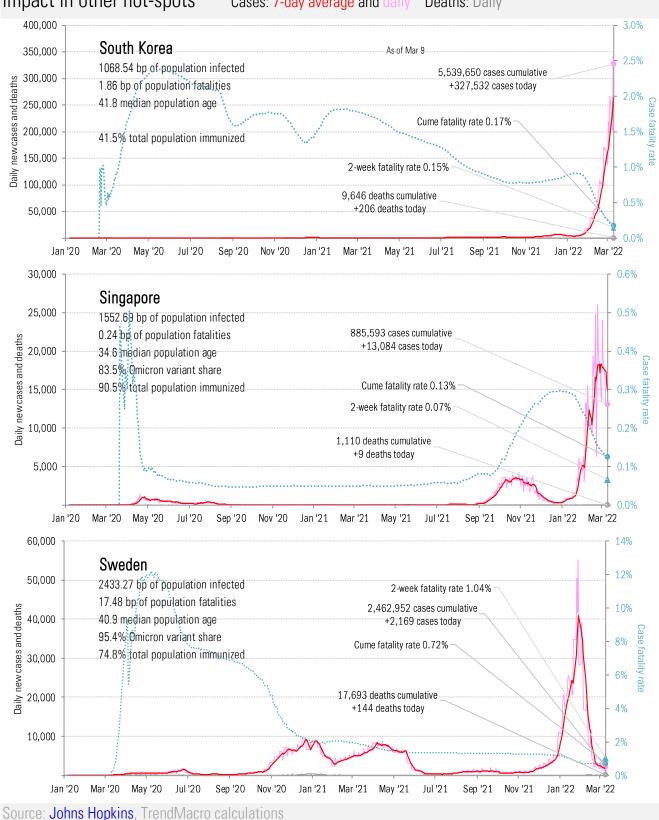

## Impact in other hot-spots Cases: 7-day average and daily Deaths: Daily

Impact in the BRICs ex-China Cases: 7-day average and daily Deaths: Daily

Source: Johns Hopkins, TrendMacro calculations