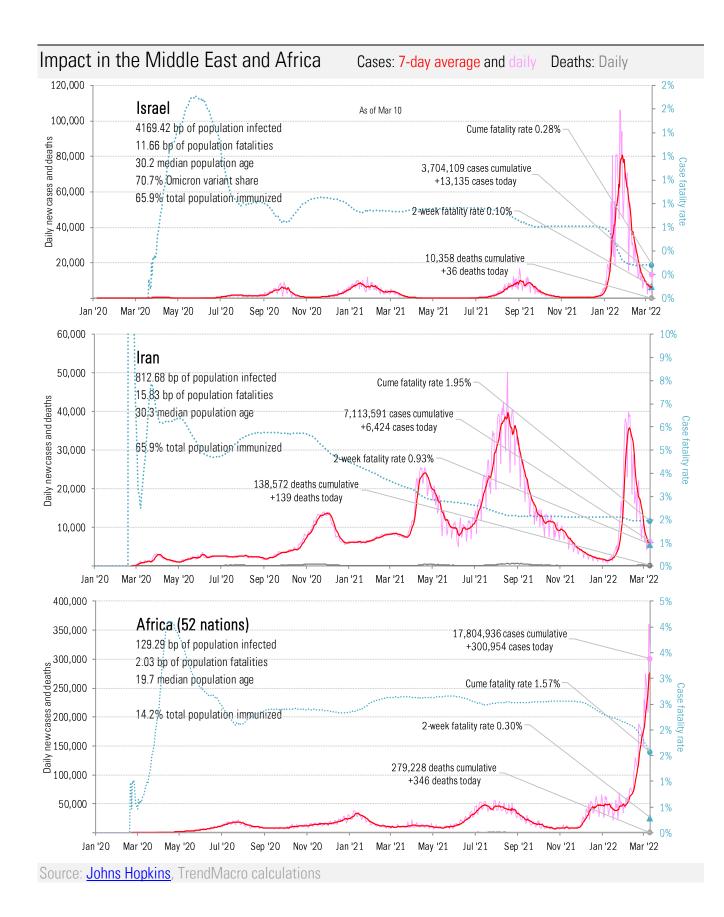

## Impact in other hot-spots Cases: 7-day average and daily Deaths: Daily

Impact in the BRICs ex-China Cases: 7-day average and daily Deaths: Daily

Source: Johns Hopkins, TrendMacro calculations