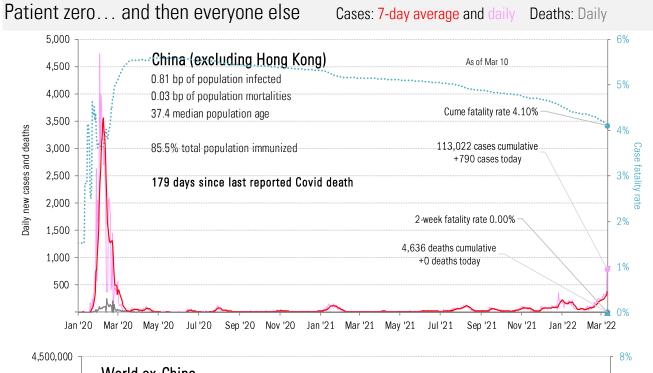

## Impact in other hot-spots Cases: 7-day average and daily Deaths: Daily

Impact in the BRICs ex-China Cases: 7-day average and daily Deaths: Daily

Source: Johns Hopkins, TrendMacro calculations