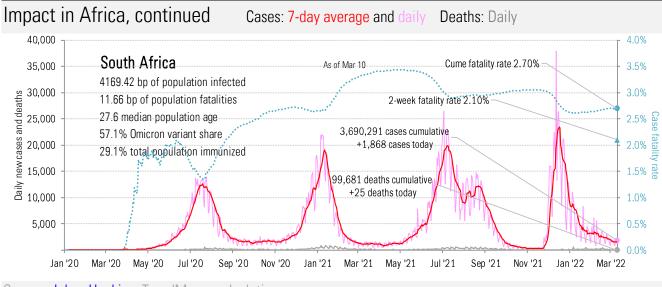

## Impact in other hot-spots Cases: 7-day average and daily Deaths: Daily

Impact in the BRICs ex-China Cases: 7-day average and daily Deaths: Daily

Source: Johns Hopkins, TrendMacro calculations