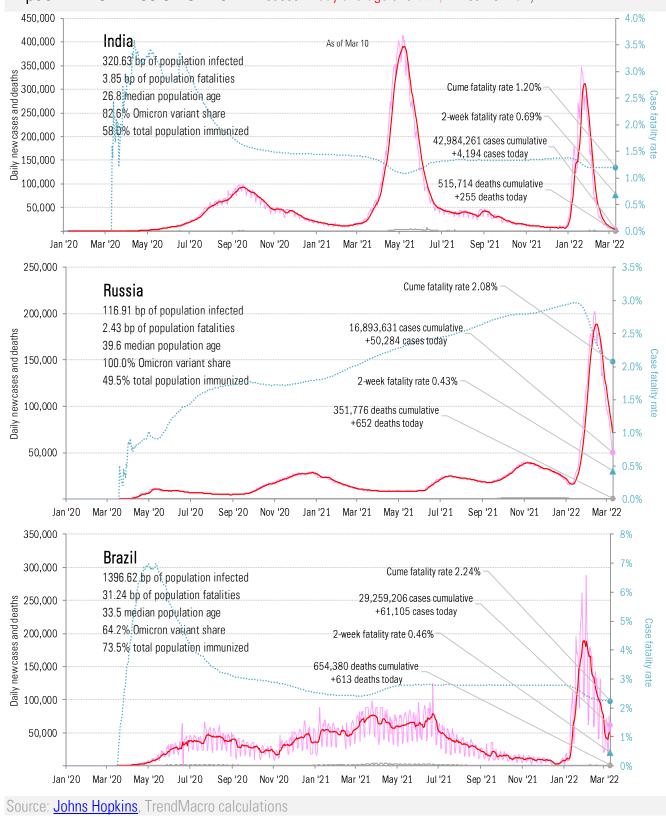

## Impact in other hot-spots Cases: 7-day average and daily Deaths: Daily

Impact in the BRICs ex-China Cases: 7-day average and daily Deaths: Daily

Source: Johns Hopkins, TrendMacro calculations