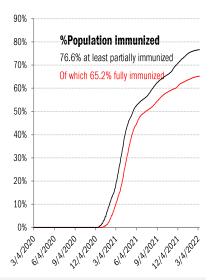

Source: Johns Hopkins, Dept. of Health and Human Services, CDC, TrendMacro calculations

| Rolling out the vaccines in the US and the world |        |                           |            |             |             |             |                |                  |                |                    |                |           |
|--------------------------------------------------|--------|---------------------------|------------|-------------|-------------|-------------|----------------|------------------|----------------|--------------------|----------------|-----------|
| Administered Cumulative                          |        |                           |            |             |             |             | То             | day              | Immunity       | Full               | Partial        |           |
| Doses 571,236,486                                |        |                           |            |             |             |             | +0.181         | million          | US             | 65.2%              | 76.6%          |           |
| Boosters 96,890,1                                |        |                           | 96,890,188 |             |             |             |                | +0.068           | million        | UK                 | 72.1%          | 77.3%     |
|                                                  |        |                           | dose       | % Рор       |             | Immune      |                | New immune today |                | France             | 77.7%          | 80.1%     |
|                                                  |        | 62,052,689                | 78%        | 2           | 222,679,858 |             | +0.048 million |                  | Spain          | 83.7%              | 87.9%          |           |
| -                                                | -      |                           | 17,414,784 | 69%         |             | 14,840,794  |                |                  | million        | Germany            | 75.0%          | 75.8%     |
| Age 18 to 64                                     |        |                           | 76,593,563 | 87%         | 149,732,698 |             | 74%            | +0.027 million   |                | ltaly              | 79.0%          | 83.9%     |
|                                                  |        | 58,255,842                | 100%       | 50,404,092  |             | 92%         | +0.004 million |                  | Australia      | 80.0%              | 85.8%          |           |
| 1%I                                              |        |                           |            |             |             |             |                |                  |                | Israel             | 65.9%          | 72.1%     |
| 3%                                               | 1      |                           |            |             | _           |             |                |                  |                | Canada             | 81.5%          | 85.7%     |
| Madama                                           |        | State                     |            | Best        |             |             |                |                  |                | Japan              | 79.6%          | 80.8%     |
| Moderna<br>38%                                   |        |                           |            | 5031        |             |             |                |                  |                | Africa             | 14.2%          | 19.3%     |
| 3070                                             | Pfizer | At least partial immunity |            | Midd        | 0           |             |                |                  |                | India              | 58.0%          | 69.5%     |
|                                                  | 59%    | as % population           |            | TVITCO.     |             |             |                |                  |                | Brazil             | 73.5%          | 83.8%     |
|                                                  |        | Full immunity             |            | Wors        | *           |             |                |                  |                | China              | 85.5%          | 87.9%     |
| AK                                               |        | as % population           |            |             |             |             | 1              |                  |                | Global data differ |                | s, timing |
| 68.9%                                            |        | "Immunity" = two doses    |            |             |             | WI          |                | As of Mar 10     |                |                    | ME             |           |
| 61.4%                                            |        |                           |            |             |             | 71.2%       |                |                  |                |                    | 89.4%          |           |
|                                                  |        |                           |            |             |             | 64.8%       |                | •                |                |                    | 78.6%          |           |
|                                                  | WA     | ID                        | MT         | ND          | MN          | IL          | MI             |                  | NY             | VT                 | NH             |           |
|                                                  | 80.0%  | 60.5%                     | 64.6%      | 64.5%       | 74.5%       | 76.3%       | 66.4%          |                  | 89.2%          | 93.0%              | 95.0%          |           |
|                                                  | 71.7%  | 53.3%                     | 56.1%      | 54.5%       | 68.5%       | 67.8%       | 59.5%          |                  | 75.8%          | 80.4%              | 69.8%          |           |
|                                                  | OR     | NV                        | WY         | SD          | IA          | IN          | OH             | PA               | NJ             | MA                 |                |           |
|                                                  | 77.1%  | 74.3%                     | 58.1%      | 75.2%       | 67.4%       | 60.8%       | 63.0%          | 83.6%            | 89.3%          | 95.0%              |                |           |
|                                                  | 68.9%  | 59.9%                     | 50.8%      | 60.1%       | 61.3%       | 54.2%       | 57.8%          | 67.2%            | 74.5%          | 77.9%              | Ы              |           |
|                                                  | CA     | UT                        | CO         | NE          | MO          | KY          | WV             | VA               | MD             | CT                 | RI             |           |
|                                                  | 82.0%  | 71.3%                     | 78.6%      | 69.5%       | 65.5%       | 65.5%       | 64.4%          | 84.7%            | 85.2%          | 94.2%              | 95.0%          |           |
|                                                  | 70.7%  | 63.4%                     | 69.4%      | 62.7%       | 55.3%       | 56.6%       | 56.9%          | 72.2%            | 74.3%          | 78.0%              | 81.0%          |           |
|                                                  |        | AZ                        | NM         | KS          | AR          |             | NC             | SC               | DC             | DE                 |                |           |
|                                                  |        | 71.7%                     | 86.3%      | 73.7%       | 65.9%       | 61.5%       | 82.6%          | 66.9%            | 95.0%          | 82.0%              |                |           |
|                                                  |        | 60.4%                     | 69.9%      | 60.5%<br>OK | 53.7%<br>LA | 53.8%<br>MS | 59.6%<br>AL    | 56.3%<br>GA      | 71.9%          | 67.9%              |                |           |
|                                                  |        |                           |            |             |             |             |                |                  |                |                    |                |           |
|                                                  |        |                           | 70.2%      | 60.4%       | 59.0%       | 62.0%       | 64.6%          |                  |                |                    |                |           |
| 86.6%                                            |        |                           |            | 56.2%<br>TX | 52.8%       | 51.1%       | 50.4%          | 53.9%            | FL             | ı 1                | PR             |           |
| 77.5%                                            |        |                           |            | 71.5%       |             |             |                |                  | 78.3%          |                    | 95.0%          |           |
| 11.5%                                            | 1      |                           |            | 60.3%       |             |             |                |                  | 78.3%<br>66.1% |                    | 95.0%<br>81.8% |           |
|                                                  |        |                           |            | 00.3 /0     |             |             |                |                  | 00.1/0         | 1 L                | 01.070         |           |

# Rolling out the vaccines in the US and the world