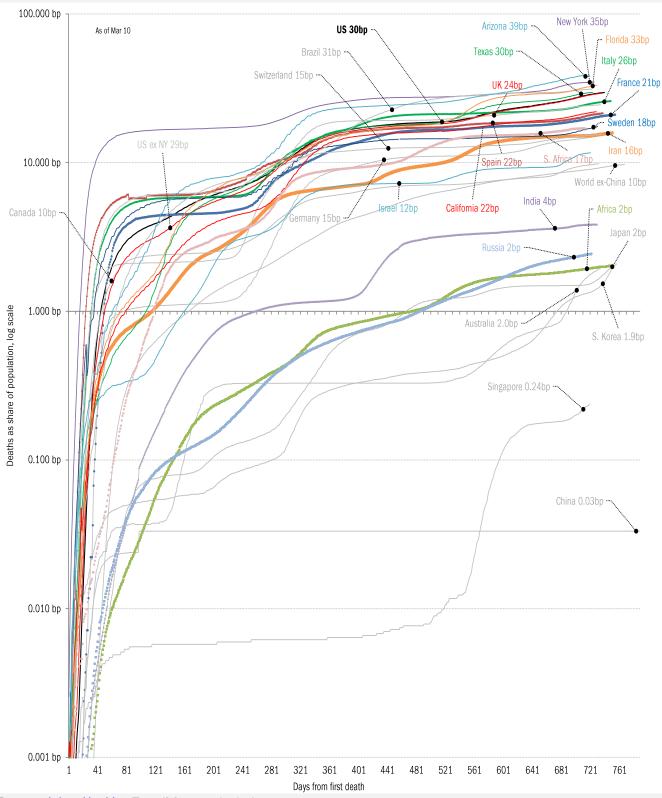

# The coronavirus <u>mortality</u> accelerometer ... tracking the world's fatality curves *Share of deceased population from day of first fatality, log scale*

Requirement to Open Up America Again: 14-day "downward trajectory" in new cases14-day moving average, last 14 daysMost recent value displayed• High• LowDownward trajectoryFive bestUpward trajectoryFive worst