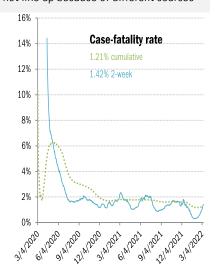

## US deep-dive

60,000

40,000

20,000

0

3/4/2020 61412020 9/4/2020

21412020

31412021

61412021

0/4/2021 121412021 31412022

Source: Johns Hopkins, Covid Act Now, TrendMacro calculations

Source: Distributions <u>CDC</u>, Comorbidities <u>CDC</u>, TrendMacro calculations