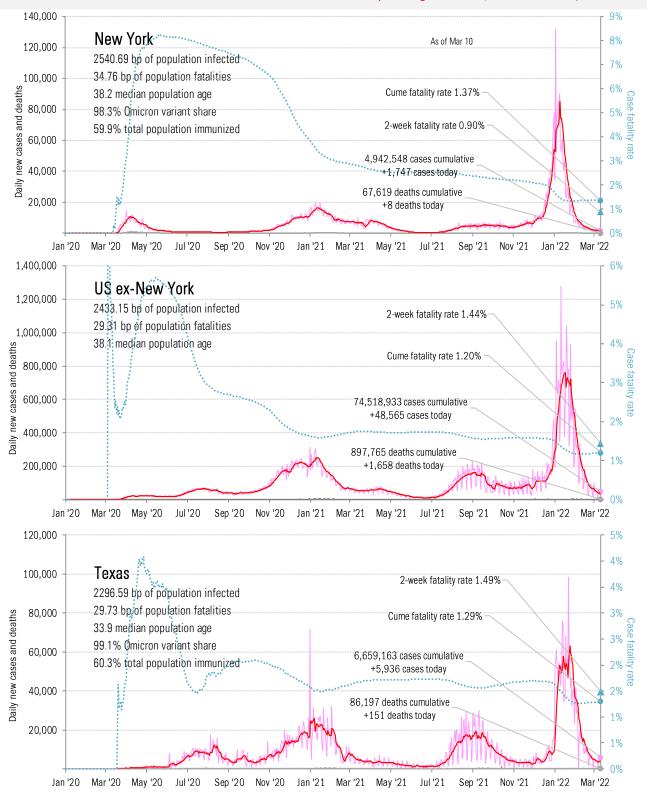

Source: <u>Covid Act Now</u>, TrendMacro calculations

From Ground Zero to the Rio Grande

Cases: 7-day average and daily Deaths: Daily

Source: Johns Hopkins, TrendMacro calculations

Source: Johns Hopkins, TrendMacro calculations