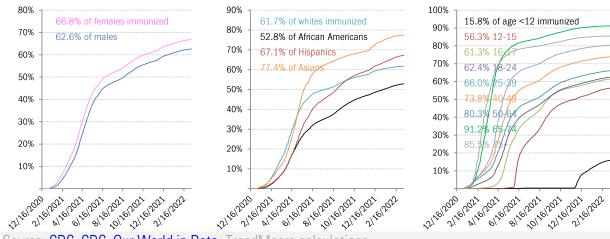

#### The demographics of US vaccination

Source: CDC, CDC, Our World in Data, TrendMacro calculations