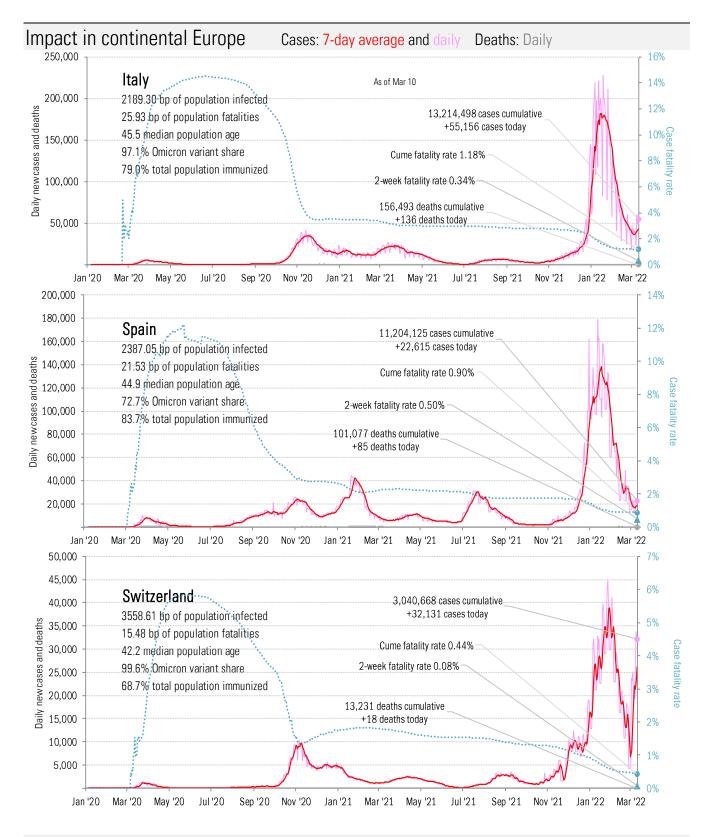

Source: <u>Covid Act Now</u>, TrendMacro calculations

From Ground Zero to the Rio Grande

Cases: 7-day average and daily Deaths: Daily

Source: Johns Hopkins, TrendMacro calculations

Source: Johns Hopkins, TrendMacro calculations