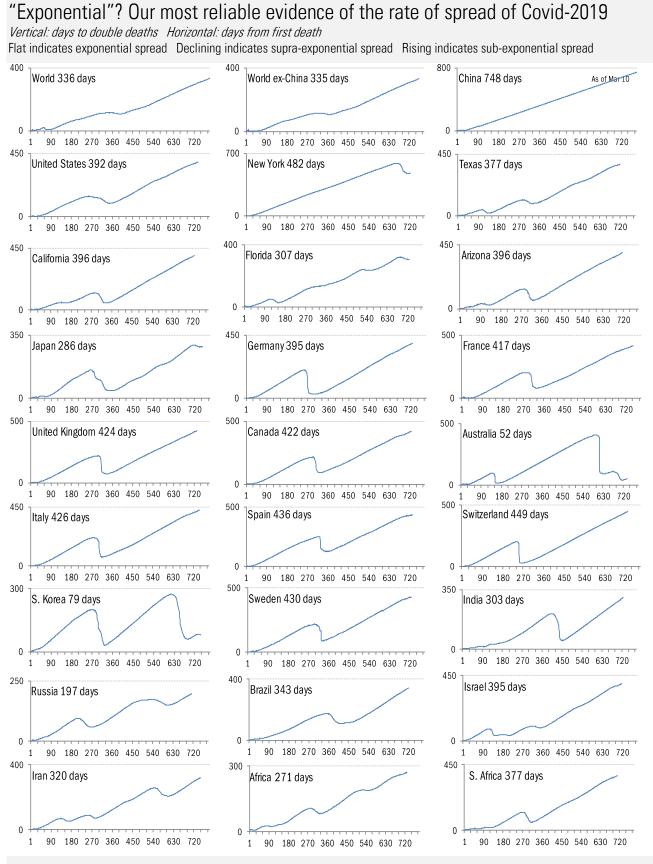

# The coronavirus <u>mortality</u> accelerometer ... tracking the world's fatality curves *Share of deceased population from day of first fatality, log scale*

Requirement to Open Up America Again: 14-day "downward trajectory" in new cases14-day moving average, last 14 daysMost recent value displayed• High• LowDownward trajectoryFive bestUpward trajectoryFive worst