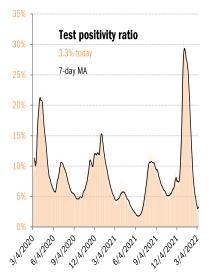

Source: Johns Hopkins, Dept. of Health and Human Services, CDC, TrendMacro calculations

| Rolling out the vaccines in the US and the world |        |                           |            |             |             |             |                |                  |                |                    |                |           |
|--------------------------------------------------|--------|---------------------------|------------|-------------|-------------|-------------|----------------|------------------|----------------|--------------------|----------------|-----------|
| Administered Cumulative                          |        |                           |            |             |             |             | То             | day              | Immunity       | Full               | Partial        |           |
| Doses 571,236,486                                |        |                           |            |             |             |             | +0.181         | million          | US             | 65.2%              | 76.6%          |           |
| Boosters 96,890,1                                |        |                           | 96,890,188 |             |             |             |                | +0.068           | million        | UK                 | 72.1%          | 77.3%     |
|                                                  |        |                           | dose       | % Рор       |             | Immune      |                | New immune today |                | France             | 77.7%          | 80.1%     |
|                                                  |        | 62,052,689                | 78%        | 2           | 222,679,858 |             | +0.048 million |                  | Spain          | 83.7%              | 87.9%          |           |
| -                                                | -      |                           | 17,414,784 | 69%         |             | 14,840,794  |                |                  | million        | Germany            | 75.0%          | 75.8%     |
| Age 18 to 64                                     |        |                           | 76,593,563 | 87%         | 149,732,698 |             | 74%            | +0.027 million   |                | ltaly              | 79.0%          | 83.9%     |
|                                                  |        | 58,255,842                | 100%       | 50,404,092  |             | 92%         | +0.004 million |                  | Australia      | 80.0%              | 85.8%          |           |
| 1%I                                              |        |                           |            |             |             |             |                |                  |                | Israel             | 65.9%          | 72.1%     |
| 3%                                               | 1      |                           |            |             | _           |             |                |                  |                | Canada             | 81.5%          | 85.7%     |
| Madama                                           |        | State                     |            | Best        |             |             |                |                  |                | Japan              | 79.6%          | 80.8%     |
| Moderna<br>38%                                   |        |                           |            | 5031        |             |             |                |                  |                | Africa             | 14.2%          | 19.3%     |
| 3070                                             | Pfizer | At least partial immunity |            | Midd        | 0           |             |                |                  |                | India              | 58.0%          | 69.5%     |
|                                                  | 59%    | as % population           |            | TVITCO.     |             |             |                |                  |                | Brazil             | 73.5%          | 83.8%     |
|                                                  |        | Full immunity             |            | Wors        | *           |             |                |                  |                | China              | 85.5%          | 87.9%     |
| AK                                               |        | as % population           |            |             |             |             | 1              |                  |                | Global data differ |                | s, timing |
| 68.9%                                            |        | "Immunity" = two doses    |            |             |             | WI          |                | As of Mar 10     |                |                    | ME             |           |
| 61.4%                                            |        |                           |            |             |             | 71.2%       |                |                  |                |                    | 89.4%          |           |
|                                                  |        |                           |            |             |             | 64.8%       |                | •                |                |                    | 78.6%          |           |
|                                                  | WA     | ID                        | MT         | ND          | MN          | IL          | MI             |                  | NY             | VT                 | NH             |           |
|                                                  | 80.0%  | 60.5%                     | 64.6%      | 64.5%       | 74.5%       | 76.3%       | 66.4%          |                  | 89.2%          | 93.0%              | 95.0%          |           |
|                                                  | 71.7%  | 53.3%                     | 56.1%      | 54.5%       | 68.5%       | 67.8%       | 59.5%          |                  | 75.8%          | 80.4%              | 69.8%          |           |
|                                                  | OR     | NV                        | WY         | SD          | IA          | IN          | OH             | PA               | NJ             | MA                 |                |           |
|                                                  | 77.1%  | 74.3%                     | 58.1%      | 75.2%       | 67.4%       | 60.8%       | 63.0%          | 83.6%            | 89.3%          | 95.0%              |                |           |
|                                                  | 68.9%  | 59.9%                     | 50.8%      | 60.1%       | 61.3%       | 54.2%       | 57.8%          | 67.2%            | 74.5%          | 77.9%              | Ы              |           |
|                                                  | CA     | UT                        | CO         | NE          | MO          | KY          | WV             | VA               | MD             | CT                 | RI             |           |
|                                                  | 82.0%  | 71.3%                     | 78.6%      | 69.5%       | 65.5%       | 65.5%       | 64.4%          | 84.7%            | 85.2%          | 94.2%              | 95.0%          |           |
|                                                  | 70.7%  | 63.4%                     | 69.4%      | 62.7%       | 55.3%       | 56.6%       | 56.9%          | 72.2%            | 74.3%          | 78.0%              | 81.0%          |           |
|                                                  |        | AZ                        | NM         | KS          | AR          |             | NC             | SC               | DC             | DE                 |                |           |
|                                                  |        | 71.7%                     | 86.3%      | 73.7%       | 65.9%       | 61.5%       | 82.6%          | 66.9%            | 95.0%          | 82.0%              |                |           |
|                                                  |        | 60.4%                     | 69.9%      | 60.5%<br>OK | 53.7%<br>LA | 53.8%<br>MS | 59.6%<br>AL    | 56.3%<br>GA      | 71.9%          | 67.9%              |                |           |
|                                                  |        |                           |            |             |             |             |                |                  |                |                    |                |           |
|                                                  |        |                           | 70.2%      | 60.4%       | 59.0%       | 62.0%       | 64.6%          |                  |                |                    |                |           |
| 86.6%                                            |        |                           |            | 56.2%<br>TX | 52.8%       | 51.1%       | 50.4%          | 53.9%            | FL             | ı 1                | PR             |           |
| 77.5%                                            |        |                           |            | 71.5%       |             |             |                |                  | 78.3%          |                    | 95.0%          |           |
| 11.5%                                            | 1      |                           |            | 60.3%       |             |             |                |                  | 78.3%<br>66.1% |                    | 95.0%<br>81.8% |           |
|                                                  |        |                           |            | 00.3 /0     |             |             |                |                  | 00.1/0         | 1 L                | 01.070         |           |