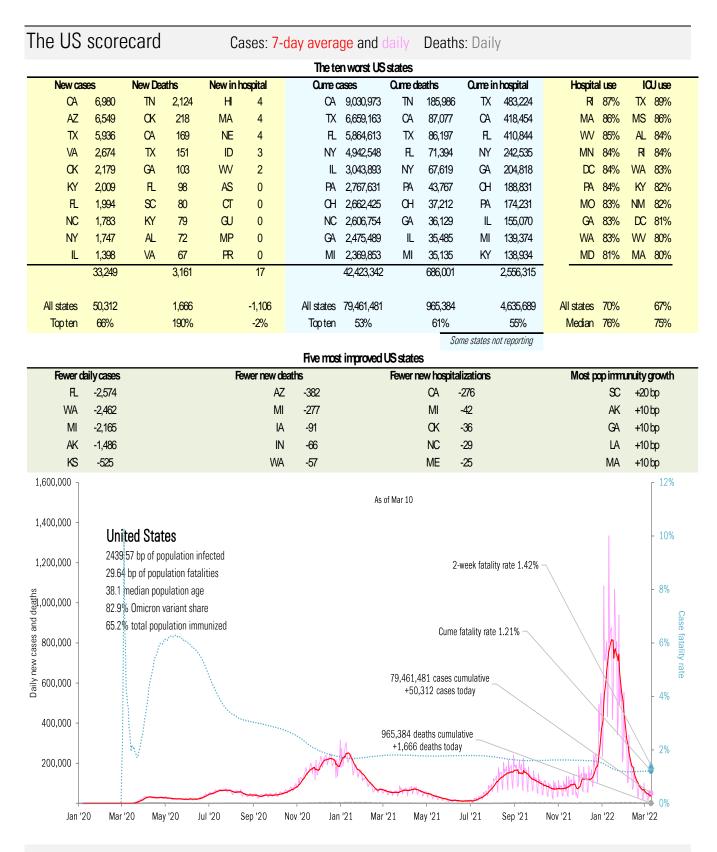

Source: Johns Hopkins, Dept. of Health and Human Services, CDC, TrendMacro calculations

| Rolling out the vaccines in the US and the world |        |                           |            |             |             |             |                |                  |                |                    |                |           |
|--------------------------------------------------|--------|---------------------------|------------|-------------|-------------|-------------|----------------|------------------|----------------|--------------------|----------------|-----------|
| Administered Cumulative                          |        |                           |            |             |             |             | То             | day              | Immunity       | Full               | Partial        |           |
| Doses 571,236,486                                |        |                           |            |             |             |             | +0.181         | million          | US             | 65.2%              | 76.6%          |           |
| Boosters 96,890,1                                |        |                           | 96,890,188 |             |             |             |                | +0.068           | million        | UK                 | 72.1%          | 77.3%     |
|                                                  |        |                           | dose       | % Рор       |             | Immune      |                | New immune today |                | France             | 77.7%          | 80.1%     |
|                                                  |        | 62,052,689                | 78%        | 2           | 222,679,858 |             | +0.048 million |                  | Spain          | 83.7%              | 87.9%          |           |
| -                                                | -      |                           | 17,414,784 | 69%         |             | 14,840,794  |                |                  | million        | Germany            | 75.0%          | 75.8%     |
| Age 18 to 64                                     |        |                           | 76,593,563 | 87%         | 149,732,698 |             | 74%            | +0.027 million   |                | ltaly              | 79.0%          | 83.9%     |
|                                                  |        | 58,255,842                | 100%       | 50,404,092  |             | 92%         | +0.004 million |                  | Australia      | 80.0%              | 85.8%          |           |
| 1%I                                              |        |                           |            |             |             |             |                |                  |                | Israel             | 65.9%          | 72.1%     |
| 3%                                               | 1      |                           |            |             | _           |             |                |                  |                | Canada             | 81.5%          | 85.7%     |
| Madama                                           |        | State                     |            | Best        |             |             |                |                  |                | Japan              | 79.6%          | 80.8%     |
| Moderna<br>38%                                   |        |                           |            | 5031        |             |             |                |                  |                | Africa             | 14.2%          | 19.3%     |
| 3070                                             | Pfizer | At least partial immunity |            | Midd        | 0           |             |                |                  |                | India              | 58.0%          | 69.5%     |
|                                                  | 59%    | as % population           |            | TVITCO.     |             |             |                |                  |                | Brazil             | 73.5%          | 83.8%     |
|                                                  |        | Full immunity             |            | Wors        | *           |             |                |                  |                | China              | 85.5%          | 87.9%     |
| AK                                               |        | as % population           |            |             |             |             | 1              |                  |                | Global data differ |                | s, timing |
| 68.9%                                            |        | "Immunity" = two doses    |            |             |             | WI          |                | As of Mar 10     |                |                    | ME             |           |
| 61.4%                                            |        |                           |            |             |             | 71.2%       |                |                  |                |                    | 89.4%          |           |
|                                                  |        |                           |            |             |             | 64.8%       |                | •                |                |                    | 78.6%          |           |
|                                                  | WA     | ID                        | MT         | ND          | MN          | IL          | MI             |                  | NY             | VT                 | NH             |           |
|                                                  | 80.0%  | 60.5%                     | 64.6%      | 64.5%       | 74.5%       | 76.3%       | 66.4%          |                  | 89.2%          | 93.0%              | 95.0%          |           |
|                                                  | 71.7%  | 53.3%                     | 56.1%      | 54.5%       | 68.5%       | 67.8%       | 59.5%          |                  | 75.8%          | 80.4%              | 69.8%          |           |
|                                                  | OR     | NV                        | WY         | SD          | IA          | IN          | OH             | PA               | NJ             | MA                 |                |           |
|                                                  | 77.1%  | 74.3%                     | 58.1%      | 75.2%       | 67.4%       | 60.8%       | 63.0%          | 83.6%            | 89.3%          | 95.0%              |                |           |
|                                                  | 68.9%  | 59.9%                     | 50.8%      | 60.1%       | 61.3%       | 54.2%       | 57.8%          | 67.2%            | 74.5%          | 77.9%              | Ы              |           |
|                                                  | CA     | UT                        | CO         | NE          | MO          | KY          | WV             | VA               | MD             | CT                 | RI             |           |
|                                                  | 82.0%  | 71.3%                     | 78.6%      | 69.5%       | 65.5%       | 65.5%       | 64.4%          | 84.7%            | 85.2%          | 94.2%              | 95.0%          |           |
|                                                  | 70.7%  | 63.4%                     | 69.4%      | 62.7%       | 55.3%       | 56.6%       | 56.9%          | 72.2%            | 74.3%          | 78.0%              | 81.0%          |           |
|                                                  |        | AZ                        | NM         | KS          | AR          |             | NC             | SC               | DC             | DE                 |                |           |
|                                                  |        | 71.7%                     | 86.3%      | 73.7%       | 65.9%       | 61.5%       | 82.6%          | 66.9%            | 95.0%          | 82.0%              |                |           |
|                                                  |        | 60.4%                     | 69.9%      | 60.5%<br>OK | 53.7%<br>LA | 53.8%<br>MS | 59.6%<br>AL    | 56.3%<br>GA      | 71.9%          | 67.9%              |                |           |
|                                                  |        |                           |            |             |             |             |                |                  |                |                    |                |           |
|                                                  |        |                           | 70.2%      | 60.4%       | 59.0%       | 62.0%       | 64.6%          |                  |                |                    |                |           |
| 86.6%                                            |        |                           |            | 56.2%<br>TX | 52.8%       | 51.1%       | 50.4%          | 53.9%            | FL             | ı 1                | PR             |           |
| 77.5%                                            |        |                           |            | 71.5%       |             |             |                |                  | 78.3%          |                    | 95.0%          |           |
| 11.5%                                            | 1      |                           |            | 60.3%       |             |             |                |                  | 78.3%<br>66.1% |                    | 95.0%<br>81.8% |           |
|                                                  |        |                           |            | 00.3 /0     |             |             |                |                  | 00.1/0         | 1 L                | 01.070         |           |