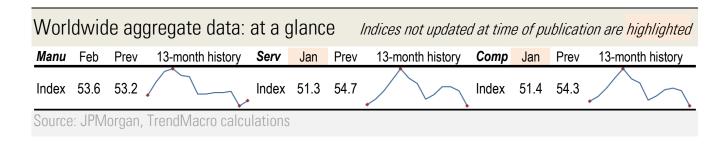

## **Data Insights: Global PMI**

Thursday, March 3, 2022





| Japan data: at a glance                        |      |      |                  |          |      |      |                  |  |
|------------------------------------------------|------|------|------------------|----------|------|------|------------------|--|
| Manufacturing                                  | Feb  | Prev | 13-month history | Services | Feb  | Prev | 13-month history |  |
| Index                                          | 52.7 | 55.4 | $\overline{}$    | Index    | 44.2 | 47.6 | $\sim$           |  |
| Source: Markit/Nomura, TrendMacro calculations |      |      |                  |          |      |      |                  |  |

## For more information contact us:

Donald Luskin: 312 273 6766 don@trendmacro.com
Thomas Demas: 704 552 3625 tdemas@trendmacro.com

Copyri