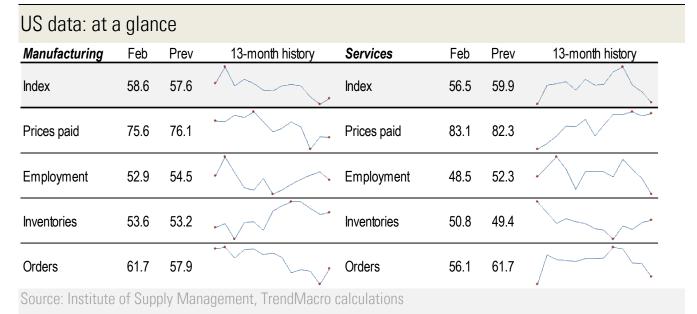

## **Data Insights: Global PMI**

Thursday, March 3, 2022





| Japan data: at a glance                        |      |      |                  |          |      |      |                  |  |
|------------------------------------------------|------|------|------------------|----------|------|------|------------------|--|
| Manufacturing                                  | Feb  | Prev | 13-month history | Services | Feb  | Prev | 13-month history |  |
| Index                                          | 52.7 | 55.4 | $\overline{}$    | Index    | 44.2 | 47.6 | $\sim$           |  |
| Source: Markit/Nomura, TrendMacro calculations |      |      |                  |          |      |      |                  |  |

## For more information contact us:

Donald Luskin: 312 273 6766 don@trendmacro.com
Thomas Demas: 704 552 3625 tdemas@trendmacro.com

Copyrigh