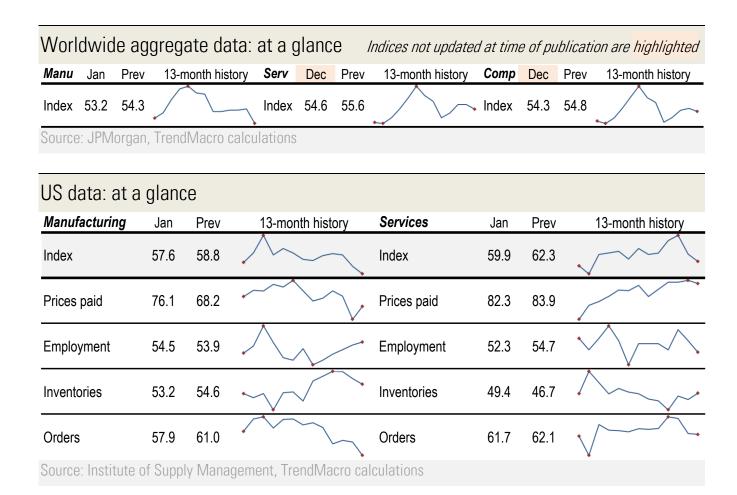

## **Data Insights: Global PMI**

Thursday, February 3, 2022



| Japan data: a    | at a gl | ance    |                   |          |      |      |                  |
|------------------|---------|---------|-------------------|----------|------|------|------------------|
| Manufacturing    | Jan     | Prev    | 13-month history  | Services | Jan  | Prev | 13-month history |
| Index            | 55.4    | 54.3    |                   | Index    | 47.6 | 52.1 | $\sim$           |
| Source: Markit/N | omura,  | TrendMa | acro calculations |          |      |      |                  |

## For more information contact us:

Donald Luskin: 312 273 6766 don@trendmacro.com
Thomas Demas: 704 552 3625 tdemas@trendmacro.com

Copyright 2022 Trend Macrolytics LLC. All rights reserved. This document is not to be forwarded to individuals or organizations not author