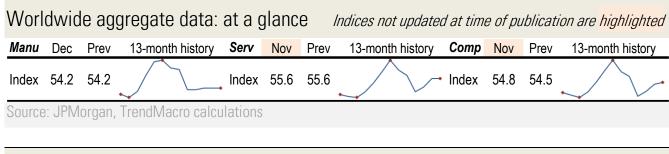

## Japan data: at a glanceManufacturingDecPrev13-month historyServicesDecPrev13-month historyIndex54.354.5Index52.153.0

Source: Markit/Nomura, TrendMacro calculations