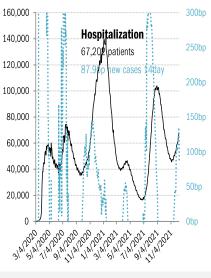

|                                                     |                            |                  | 72.9%     |                    | 86.5%   |           |
|                                                  |             |                           |             | 55.8%       |            |                                                     |                            |                  | 62.3%     |                    | 75.2%   |           |
|                                                  |             |                           |             |             |            |                                                     |                            |                  |           |                    |         |           |

#### The demographics of US vaccination





















Source: Johns Hopkins, Covid Act Now, TrendMacro calculations



Source: Distributions <u>CDC</u>, Comorbidities <u>CDC</u>, TrendMacro calculations

# Recommended reading

### Austria ends most lockdown restrictions for vaccinated;

### tens of thousands protest

*Times of Israel* December 12, 2021

# <u>C.D.C. vaccination data may overestimate first doses</u> and underestimate boosters.

Maggie Astor *New York Times* December 11, 2021

# A former aide says Trump has ordered him to ignore House Democrats' subpoena over the U.S. pandemic

#### response.

Sheryl Gay Stolberg *New York Times* December 11, 2021

# Signs of the Omicron variant are being found in California wastewater systems.

Todd Gregory *New York Times* December 11, 2021

## <u>As Vaccines Trickle into Africa,