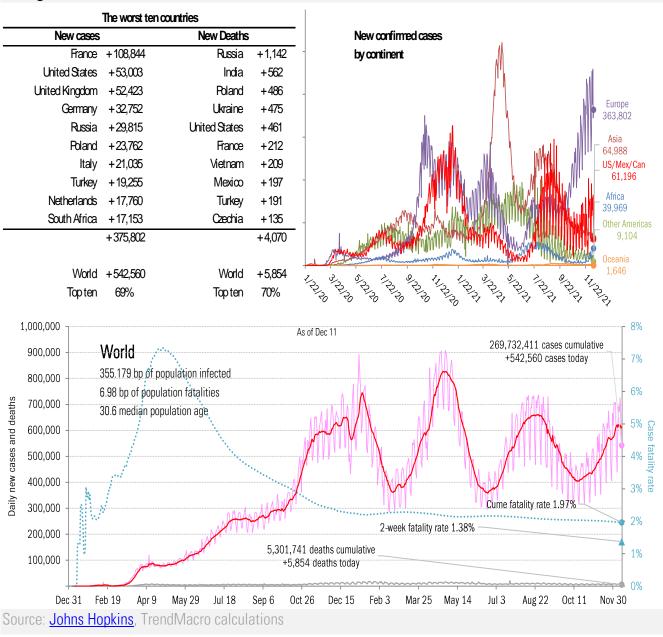

Source: Johns Hopkins, Dept. of Health and Human Services, CDC, TrendMacro calculations

| Rolling out the vaccines in the US and the world |             |                           |             |             |            |                                                     |                            |                  |           |                    |         |           |
|--------------------------------------------------|-------------|---------------------------|-------------|-------------|------------|-----------------------------------------------------|----------------------------|------------------|-----------|--------------------|---------|-----------|
| Administered Cumulative                          |             |                           |             |             |            |                                                     |                            | Today            |           | Full               | Partial |           |
| Doses                                            | 495,603,067 |                           |             |             |            |                                                     | +2.167                     | million          | US        | 60.3%              | 71.9%   |           |
| Boosters                                         |             | Ę                         | 53,792,164  |             |            |                                                     |                            | +1.193           | million   | UK                 | 68.5%   | 75.1%     |
|                                                  |             | One dose                  |             | % Рор       |            |                                                     | % рор                      | New immune today |           | France             | 70.8%   | 77.3%     |
| Total population                                 |             |                           | 244,596,312 |             | 2          | 06,799,670                                          | 62%                        | +0.413 million   |           | Spain              | 80.7%   | 82.3%     |
| Age 12 to 1                                      |             |                           | 14,872,527  | 62%         | 12,482,491 |                                                     | 52%                        | +0.021 million   |           | Germany            | 68.9%   | 71.9%     |
|                                                  |             | 65,652,714                | 81%         | 141,639,880 |            | 69%                                                 | +0.171 million             |                  | ltaly     | 73.4%              | 78.9%   |           |
| Age 65 and over 57,7                             |             | 57,710,393                | 100%        |             | 49,393,107 | 90%                                                 | +0.033 million             |                  | Australia | 74.7%              | 78.4%   |           |
| 1&I                                              |             |                           |             |             |            |                                                     | erican >18 immunize        |                  | ed in     | Israel             | 62.3%   | 68.9%     |
| 4%                                               |             | -                         |             |             |            | 54 days                                             |                            | S                |           | Canada             | 76.7%   | 81.7%     |
|                                                  |             | Ste                       | ate         | Best        |            |                                                     |                            |                  |           | Japan              | 77.7%   | 79.4%     |
| Moderna                                          |             |                           |             | 0030        |            | by Feb 3, 2022<br>73.8% of population >18 immunized |                            |                  | Africa    |                    | 8.0%    | 12.3%     |
| 38%                                              | Pfizer      | At least partial immunity |             | Midd        | lo         |                                                     |                            |                  | India     | 36.8%              | 58.5%   |           |
|                                                  | 58%         | as % population           |             | WILLIE      |            | 17.5% previously tested positive                    |                            |                  | Brazil    | 65.1%              | 77.1%   |           |
|                                                  |             | Full immunity             |             | Wors        |            | 91.4%                                               | vs 60% adult herd immunity |                  |           | China              | 80.5%   | 84.8%     |
| AK                                               |             | as % po                   | pulation    | VVUIS       |            |                                                     |                            |                  |           | Global data differ |         | s, timing |
| 64.0%<br>55.4%                                   |             |                           |             |             |            | WI                                                  | As of Dec 11               |                  |           | ME                 |         |           |
|                                                  |             |                           |             |             |            | 66.9%                                               |                            |                  |           |                    | 83.6%   |           |
|                                                  |             |                           |             |             |            | 60.8%                                               |                            |                  |           |                    | 74.1%   |           |
|                                                  | WA          | ID                        | MT          | ND          | MN         | IL                                                  | MI                         |                  | NY        | VT                 | NH      |           |
|                                                  | 74.1%       | 51.4%                     | 60.9%       | 61.0%       | 70.1%      | 70.6%                                               | 62.1%                      |                  | 80.8%     | 87.0%              | 91.6%   |           |
|                                                  | 66.5%       | 45.7%                     | 52.9%       | 51.5%       | 64.1%      | 63.0%                                               | 55.6%                      |                  | 70.3%     | 74.9%              | 65.6%   |           |
|                                                  | OR          | NV                        | WY          | SD          | IA         | IN                                                  | OH                         | PA               | NJ        | MA                 |         |           |
|                                                  | 72.6%       | 67.7%                     | 54.6%       | 68.9%       | 63.6%      | 56.7%                                               | 59.4%                      | 83.7%            | 81.0%     | 87.7%              |         |           |
|                                                  | 65.3%       | 55.4%                     | 46.4%       | 55.9%       | 57.9%      | 51.3%                                               | 54.2%                      | 60.0%            | 69.1%     | 72.9%              |         |           |
|                                                  | CA          | UT                        | CO          | NE          | M0         | KY                                                  | WV                         | VA               | MD        | СТ                 | RI      |           |
|                                                  | 80.5%       | 65.9%                     | 72.8%       | 65.1%       | 61.1%      | 61.4%                                               | 89.0%                      | 77.0%            | 78.3%     | 86.0%              | 85.5%   |           |
|                                                  | 64.6%       | 57.1%                     | 64.8%       | 58.7%       | 52.1%      | 53.3%                                               | 71.0%                      | 66.6%            | 69.1%     | 73.5%              | 74.7%   |           |
|                                                  |             | AZ                        | NM          | KS          | AR         | TN                                                  | NC                         | SC               | DC        | DE                 |         |           |
|                                                  |             | 65.6%                     | 78.4%       | 67.5%       | 61.6%      | 57.7%                                               | 72.9%                      | 61.4%            | 84.4%     | 74.7%              |         |           |
|                                                  |             | 55.8%                     | 64.8%       | 55.8%       | 50.3%      | 50.3%                                               | 55.5%                      | 52.2%            | 66.0%     | 62.8%              |         |           |
|                                                  |             |                           |             | OK          | LA         | MS                                                  | AL                         | GA               |           |                    |         |           |
| Н                                                |             |                           | 64.2%       | 56.4%       | 54.7%      | 57.5%                                               | 59.9%                      |                  |           |                    |         |           |
|                                                  |             |                           |             | 52.5%       | 49.5%      | 47.5%                                               | 46.8%                      | 49.9%            |           |                    |         |           |
| 83.4%                                            |             |                           |             | TX          |            |                                                     |                            |                  | FL        |                    | PR      |           |
| 62.2%                                            |             |                           |             | 65.2%       |            |                                                     |                            |                  | 72.9%     |                    | 86.5%   |           |
|                                                  |             |                           |             | 55.8%       |            |                                                     |                            |                  | 62.3%     |                    | 75.2%   |           |
|                                                  |             |                           |             |             |            |                                                     |                            |                  |           |                    |         |           |

Source: Covid Act Now, TrendMacro calculations

From Ground Zero to the Rio Grande

Cases: 7-day average and daily Deaths: Daily

Source: Johns Hopkins, TrendMacro calculations

Patient zero... and then everyone else

Cases: 7-day average and daily Deaths: Daily

Source: Johns Hopkins, TrendMacro calculations

Impact in the largest economies Cases: 7-day average and daily Deaths: Daily

Impact in The Anglosphere Cases: 7-day average and daily Deaths: Daily