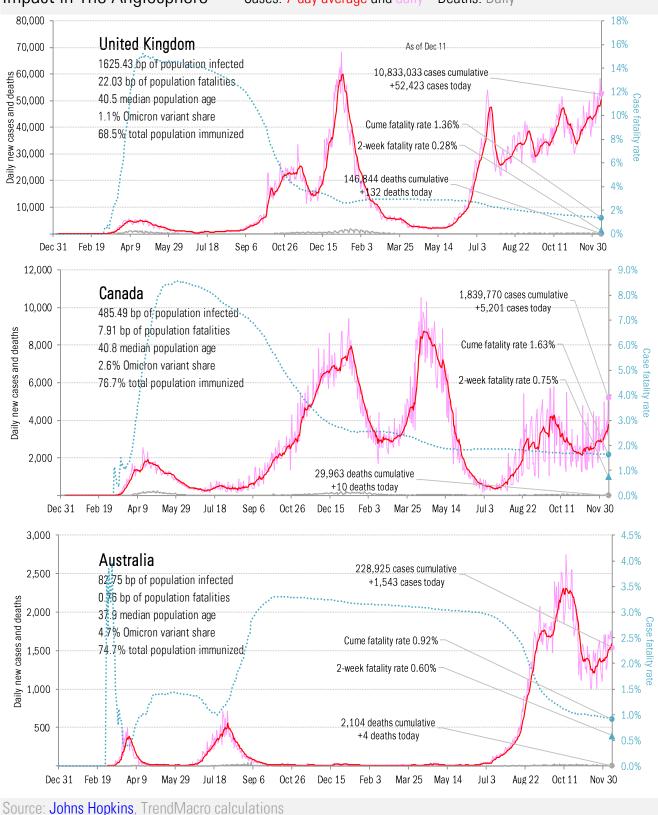

Cases: 7-day average and daily Deaths: Daily

Source: Johns Hopkins, TrendMacro calculations

Impact in the largest economies Cases: 7-day average and daily Deaths: Daily

Impact in The Anglosphere Cases: 7-day average and daily Deaths: Daily