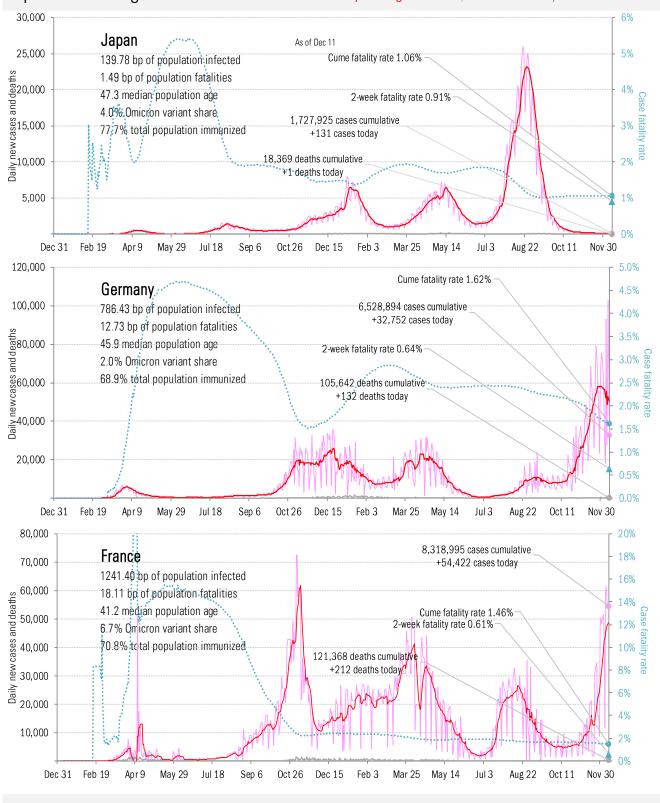

Cases: 7-day average and daily Deaths: Daily

Source: Johns Hopkins, TrendMacro calculations

Impact in the largest economies Cases: 7-day average and daily Deaths: Daily

Impact in The Anglosphere Cases: 7-day average and daily Deaths: Daily