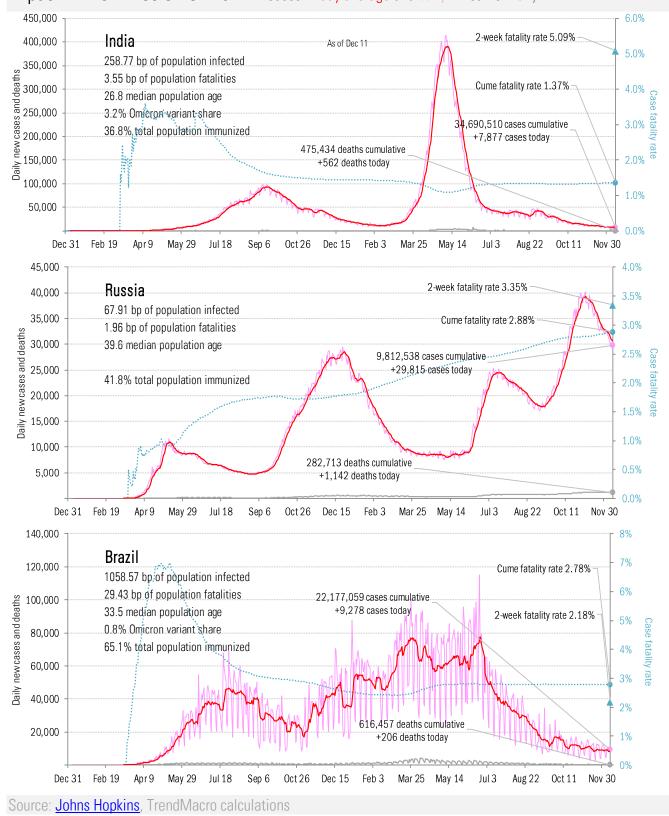

<sup>16</sup> 

Impact in the BRICs ex-China Cases: 7-da

Cases: 7-day average and daily Deaths: Daily

Impact in the Middle East and Africa

Cases: 7-day average and daily Deaths: Daily