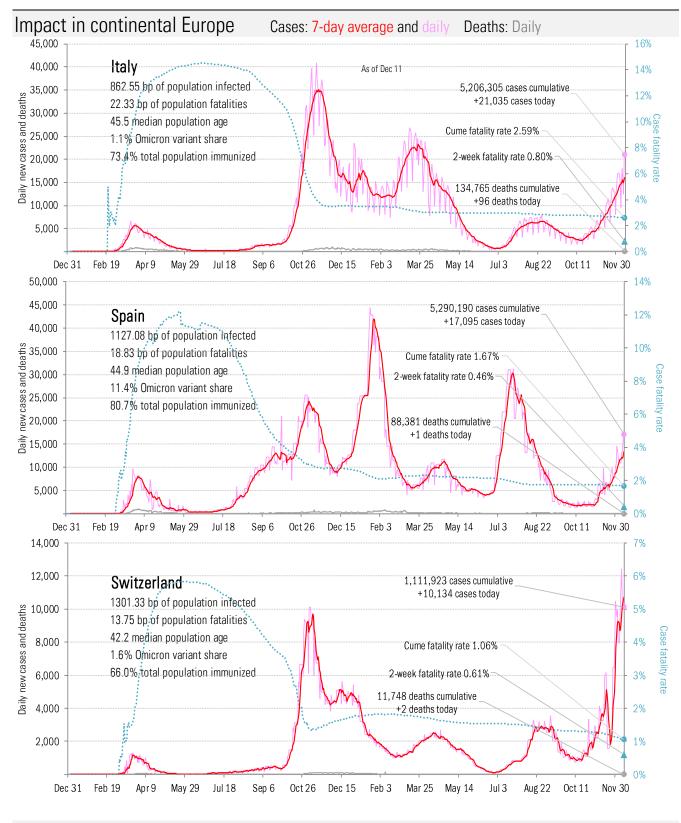

Cases: 7-day average and daily Deaths: Daily

Source: Johns Hopkins, TrendMacro calculations

Impact in the largest economies Cases: 7-day average and daily Deaths: Daily

Impact in The Anglosphere Cases: 7-day average and daily Deaths: Daily