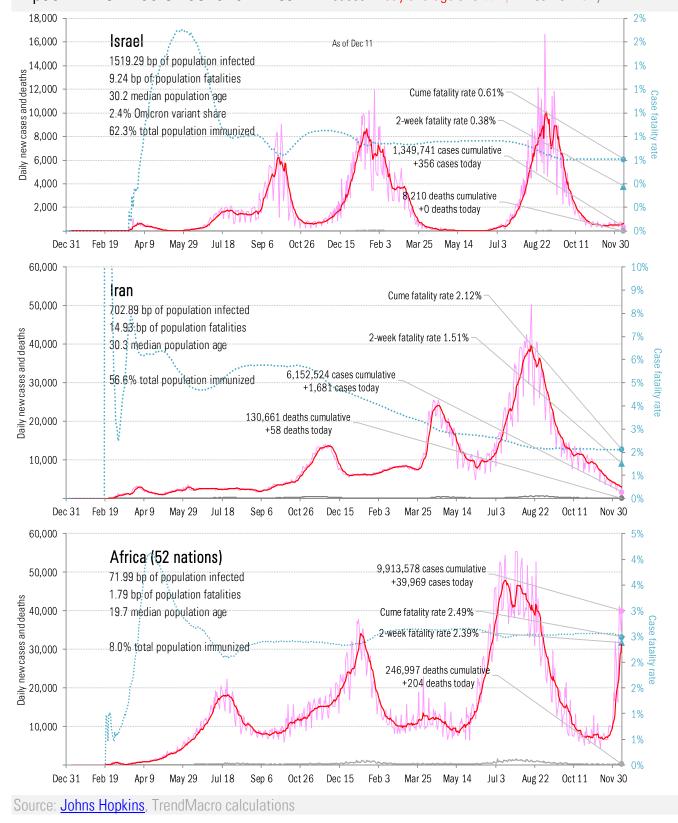

<sup>16</sup> 

Impact in the BRICs ex-China Cases: 7-da

Cases: 7-day average and daily Deaths: Daily

Impact in the Middle East and Africa

Cases: 7-day average and daily Deaths: Daily