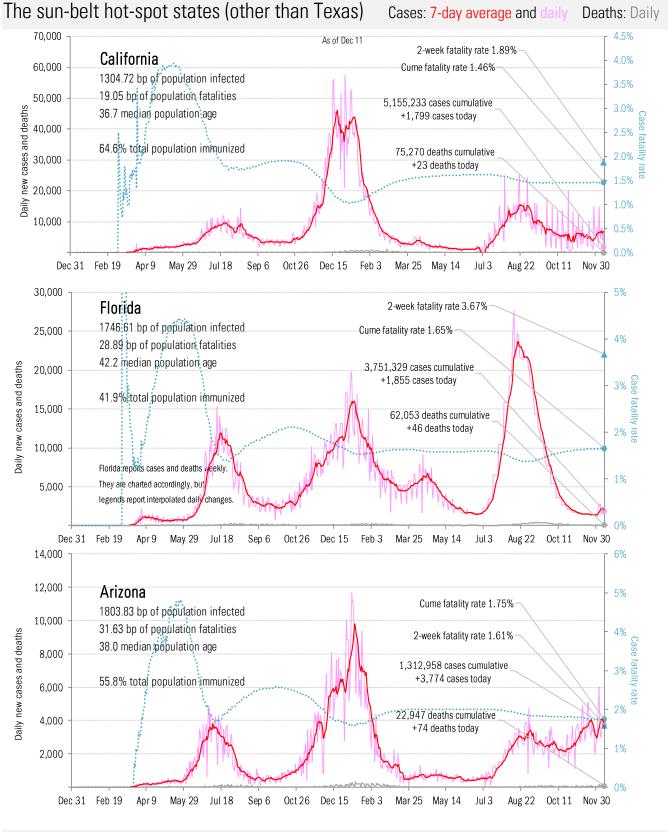

Cases: 7-day average and daily Deaths: Daily

Source: Johns Hopkins, TrendMacro calculations

Impact in the largest economies Cases: 7-day average and daily Deaths: Daily

Impact in The Anglosphere Cases: 7-day average and daily Deaths: Daily