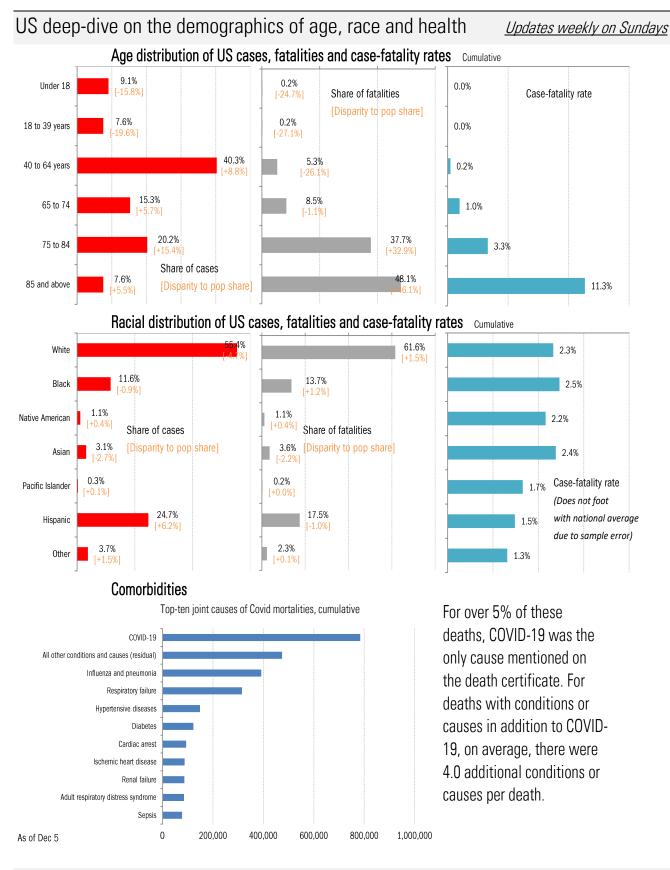

#### The demographics of US vaccination

Source: Johns Hopkins, Covid Act Now, TrendMacro calculations

Source: Distributions <u>CDC</u>, Comorbidities <u>CDC</u>, TrendMacro calculations