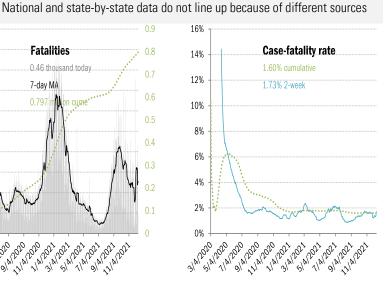

## Data Insights: Covid-2019 Monitor

Sunday, December 12, 2021

Cases: 7-day average and daily Deaths: Daily

Source: Johns Hopkins, Dept. of Health and Human Services, CDC, TrendMacro calculations

| Rolling out the vaccines in the US and the world |             |                           |             |             |            |                                                     |                            |                  |           |                    |         |           |
|--------------------------------------------------|-------------|---------------------------|-------------|-------------|------------|-----------------------------------------------------|----------------------------|------------------|-----------|--------------------|---------|-----------|
| Administered Cumulative                          |             |                           |             |             |            |                                                     |                            | Today            |           | Full               | Partial |           |
| Doses                                            | 495,603,067 |                           |             |             |            |                                                     | +2.167                     | million          | US        | 60.3%              | 71.9%   |           |
| Boosters                                         |             | Ę                         | 53,792,164  |             |            |                                                     |                            | +1.193           | million   | UK                 | 68.5%   | 75.1%     |
|                                                  |             | One dose                  |             | % Рор       |            |                                                     | % рор                      | New immune today |           | France             | 70.8%   | 77.3%     |
| Total population                                 |             |                           | 244,596,312 |             | 2          | 06,799,670                                          | 62%                        | +0.413 million   |           | Spain              | 80.7%   | 82.3%     |
| Age 12 to 1                                      |             |                           | 14,872,527  | 62%         | 12,482,491 |                                                     | 52%                        | +0.021 million   |           | Germany            | 68.9%   | 71.9%     |
|                                                  |             | 65,652,714                | 81%         | 141,639,880 |            | 69%                                                 | +0.171 million             |                  | ltaly     | 73.4%              | 78.9%   |           |
| Age 65 and over 57,7                             |             | 57,710,393                | 100%        |             | 49,393,107 | 90%                                                 | +0.033 million             |                  | Australia | 74.7%              | 78.4%   |           |
| 1&I                                              |             |                           |             |             |            |                                                     | erican >18 immunize        |                  | ed in     | Israel             | 62.3%   | 68.9%     |
| 4%                                               |             | -                         |             |             |            | 54 days                                             |                            | S                |           | Canada             | 76.7%   | 81.7%     |
|                                                  |             | Ste                       | ate         | Best        |            |                                                     |                            |                  |           | Japan              | 77.7%   | 79.4%     |
| Moderna                                          |             |                           |             | 0030        |            | by Feb 3, 2022<br>73.8% of population >18 immunized |                            |                  | Africa    |                    | 8.0%    | 12.3%     |
| 38%                                              | Pfizer      | At least partial immunity |             | Midd        | lo         |                                                     |                            |                  | India     | 36.8%              | 58.5%   |           |
|                                                  | 58%         | as % population           |             | WILLIE      |            | 17.5% previously tested positive                    |                            |                  | Brazil    | 65.1%              | 77.1%   |           |
|                                                  |             | Full immunity             |             | Wors        |            | 91.4%                                               | vs 60% adult herd immunity |                  |           | China              | 80.5%   | 84.8%     |
| AK                                               |             | as % po                   | pulation    | VVUIS       |            |                                                     |                            |                  |           | Global data differ |         | s, timing |
| 64.0%<br>55.4%                                   |             |                           |             |             |            | WI                                                  | As of Dec 11               |                  |           | ME                 |         |           |
|                                                  |             |                           |             |             |            | 66.9%                                               |                            |                  |           |                    | 83.6%   |           |
|                                                  |             |                           |             |             |            | 60.8%                                               |                            |                  |           |                    | 74.1%   |           |
|                                                  | WA          | ID                        | MT          | ND          | MN         | IL                                                  | MI                         |                  | NY        | VT                 | NH      |           |
|                                                  | 74.1%       | 51.4%                     | 60.9%       | 61.0%       | 70.1%      | 70.6%                                               | 62.1%                      |                  | 80.8%     | 87.0%              | 91.6%   |           |
|                                                  | 66.5%       | 45.7%                     | 52.9%       | 51.5%       | 64.1%      | 63.0%                                               | 55.6%                      |                  | 70.3%     | 74.9%              | 65.6%   |           |
|                                                  | OR          | NV                        | WY          | SD          | IA         | IN                                                  | OH                         | PA               | NJ        | MA                 |         |           |
|                                                  | 72.6%       | 67.7%                     | 54.6%       | 68.9%       | 63.6%      | 56.7%                                               | 59.4%                      | 83.7%            | 81.0%     | 87.7%              |         |           |
|                                                  | 65.3%       | 55.4%                     | 46.4%       | 55.9%       | 57.9%      | 51.3%                                               | 54.2%                      | 60.0%            | 69.1%     | 72.9%              |         |           |
|                                                  | CA          | UT                        | CO          | NE          | M0         | KY                                                  | WV                         | VA               | MD        | СТ                 | RI      |           |
|                                                  | 80.5%       | 65.9%                     | 72.8%       | 65.1%       | 61.1%      | 61.4%                                               | 89.0%                      | 77.0%            | 78.3%     | 86.0%              | 85.5%   |           |
|                                                  | 64.6%       | 57.1%                     | 64.8%       | 58.7%       | 52.1%      | 53.3%                                               | 71.0%                      | 66.6%            | 69.1%     | 73.5%              | 74.7%   |           |
|                                                  |             | AZ                        | NM          | KS          | AR         | TN                                                  | NC                         | SC               | DC        | DE                 |         |           |
|                                                  |             | 65.6%                     | 78.4%       | 67.5%       | 61.6%      | 57.7%                                               | 72.9%                      | 61.4%            | 84.4%     | 74.7%              |         |           |
|                                                  |             | 55.8%                     | 64.8%       | 55.8%       | 50.3%      | 50.3%                                               | 55.5%                      | 52.2%            | 66.0%     | 62.8%              |         |           |
|                                                  |             |                           |             | OK          | LA         | MS                                                  | AL                         | GA               |           |                    |         |           |
| Н                                                |             |                           | 64.2%       | 56.4%       | 54.7%      | 57.5%                                               | 59.9%                      |                  |           |                    |         |           |
|                                                  |             |                           |             | 52.5%       | 49.5%      | 47.5%                                               | 46.8%                      | 49.9%            |           |                    |         |           |
| 83.4%                                            |             |                           |             | TX          |            |                                                     |                            |                  | FL        |                    | PR      |           |
| 62.2%                                            |             |                           |             | 65.2%       |            |                                                     |                            |                  | 72.9%     |                    | 86.5%   |           |
|                                                  |             |                           |             | 55.8%       |            |                                                     |                            |                  | 62.3%     |                    | 75.2%   |           |
|                                                  |             |                           |             |             |            |                                                     |                            |                  |           |                    |         |           |