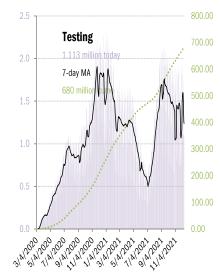

|                                                     |                            |                  | 72.9%     |                    | 86.5%   |           |
|                                                  |             |                           |             | 55.8%       |            |                                                     |                            |                  | 62.3%     |                    | 75.2%   |           |
|                                                  |             |                           |             |             |            |                                                     |                            |                  |           |                    |         |           |

#### The demographics of US vaccination





















Source: Johns Hopkins, Covid Act Now, TrendMacro calculations



Source: Distributions <u>CDC</u>, Comorbidities <u>CDC</u>, TrendMacro calculations

# Recommended reading

### Austria ends most lockdown restrictions for vaccinated;

### tens of thousands protest

*Times of Israel* December 12, 2021

# <u>C.D.C. vaccination data may overestimate first doses</u> and underestimate boosters.

Maggie Astor *New York Times* December 11, 2021

# A former aide says Trump has ordered him to ignore House Democrats' subpoena over the U.S. pandemic

#### response.

Sheryl Gay Stolberg *New York Times* December 11, 2021

# Signs of the Omicron variant are being found in California wastewater systems.

Todd Gregory *New York Times* December 11, 2021

## <u>As Vaccines Trickle into Africa, Zam