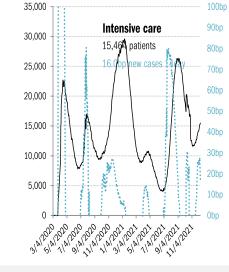

## Data Insights: Covid-2019 Monitor

Sunday, December 12, 2021

Cases: 7-day average and daily Deaths: Daily

Source: Johns Hopkins, Dept. of Health and Human Services, CDC, TrendMacro calculations

| Rolling out the vaccines in the US and the world |             |                           |             |             |            |                                                     |                            |                  |           |                    |         |           |
|--------------------------------------------------|-------------|---------------------------|-------------|-------------|------------|-----------------------------------------------------|----------------------------|------------------|-----------|--------------------|---------|-----------|
| Administered Cumulative                          |             |                           |             |             |            |                                                     |                            | Today            |           | Full               | Partial |           |
| Doses                                            | 495,603,067 |                           |             |             |            |                                                     | +2.167                     | million          | US        | 60.3%              | 71.9%   |           |
| Boosters                                         |             | Ę                         | 53,792,164  |             |            |                                                     |                            | +1.193           | million   | UK                 | 68.5%   | 75.1%     |
|                                                  |             | One dose                  |             | % Рор       |            |                                                     | % рор                      | New immune today |           | France             | 70.8%   | 77.3%     |
| Total population                                 |             |                           | 244,596,312 |             | 2          | 06,799,670                                          | 62%                        | +0.413 million   |           | Spain              | 80.7%   | 82.3%     |
| Age 12 to 1                                      |             |                           | 14,872,527  | 62%         | 12,482,491 |                                                     | 52%                        | +0.021 million   |           | Germany            | 68.9%   | 71.9%     |
|                                                  |             | 65,652,714                | 81%         | 141,639,880 |            | 69%                                                 | +0.171 million             |                  | ltaly     | 73.4%              | 78.9%   |           |
| Age 65 and over 57,7                             |             | 57,710,393                | 100%        |             | 49,393,107 | 90%                                                 | +0.033 million             |                  | Australia | 74.7%              | 78.4%   |           |
| 1&I                                              |             |                           |             |             |            |                                                     | erican >18 immunize        |                  | ed in     | Israel             | 62.3%   | 68.9%     |
| 4%                                               |             | -                         |             |             |            | 54 days                                             |                            | S                |           | Canada             | 76.7%   | 81.7%     |
|                                                  |             | Ste                       | ate         | Best        |            |                                                     |                            |                  |           | Japan              | 77.7%   | 79.4%     |
| Moderna                                          |             |                           |             | 0030        |            | by Feb 3, 2022<br>73.8% of population >18 immunized |                            |                  | Africa    |                    | 8.0%    | 12.3%     |
| 38%                                              | Pfizer      | At least partial immunity |             | Midd        | lo         |                                                     |                            |                  | India     | 36.8%              | 58.5%   |           |
|                                                  | 58%         | as % population           |             | WILLIE      |            | 17.5% previously tested positive                    |                            |                  | Brazil    | 65.1%              | 77.1%   |           |
|                                                  |             | Full immunity             |             | Wors        |            | 91.4%                                               | vs 60% adult herd immunity |                  |           | China              | 80.5%   | 84.8%     |
| AK                                               |             | as % po                   | pulation    | VVUIS       |            |                                                     |                            |                  |           | Global data differ |         | s, timing |
| 64.0%<br>55.4%                                   |             |                           |             |             |            | WI                                                  | As of Dec 11               |                  |           | ME                 |         |           |
|                                                  |             |                           |             |             |            | 66.9%                                               |                            |                  |           |                    | 83.6%   |           |
|                                                  |             |                           |             |             |            | 60.8%                                               |                            |                  |           |                    | 74.1%   |           |
|                                                  | WA          | ID                        | MT          | ND          | MN         | IL                                                  | MI                         |                  | NY        | VT                 | NH      |           |
|                                                  | 74.1%       | 51.4%                     | 60.9%       | 61.0%       | 70.1%      | 70.6%                                               | 62.1%                      |                  | 80.8%     | 87.0%              | 91.6%   |           |
|                                                  | 66.5%       | 45.7%                     | 52.9%       | 51.5%       | 64.1%      | 63.0%                                               | 55.6%                      |                  | 70.3%     | 74.9%              | 65.6%   |           |
|                                                  | OR          | NV                        | WY          | SD          | IA         | IN                                                  | OH                         | PA               | NJ        | MA                 |         |           |
|                                                  | 72.6%       | 67.7%                     | 54.6%       | 68.9%       | 63.6%      | 56.7%                                               | 59.4%                      | 83.7%            | 81.0%     | 87.7%              |         |           |
|                                                  | 65.3%       | 55.4%                     | 46.4%       | 55.9%       | 57.9%      | 51.3%                                               | 54.2%                      | 60.0%            | 69.1%     | 72.9%              |         |           |
|                                                  | CA          | UT                        | CO          | NE          | M0         | KY                                                  | WV                         | VA               | MD        | СТ                 | RI      |           |
|                                                  | 80.5%       | 65.9%                     | 72.8%       | 65.1%       | 61.1%      | 61.4%                                               | 89.0%                      | 77.0%            | 78.3%     | 86.0%              | 85.5%   |           |
|                                                  | 64.6%       | 57.1%                     | 64.8%       | 58.7%       | 52.1%      | 53.3%                                               | 71.0%                      | 66.6%            | 69.1%     | 73.5%              | 74.7%   |           |
|                                                  |             | AZ                        | NM          | KS          | AR         | TN                                                  | NC                         | SC               | DC        | DE                 |         |           |
|                                                  |             | 65.6%                     | 78.4%       | 67.5%       | 61.6%      | 57.7%                                               | 72.9%                      | 61.4%            | 84.4%     | 74.7%              |         |           |
|                                                  |             | 55.8%                     | 64.8%       | 55.8%       | 50.3%      | 50.3%                                               | 55.5%                      | 52.2%            | 66.0%     | 62.8%              |         |           |
|                                                  |             |                           |             | OK          | LA         | MS                                                  | AL                         | GA               |           |                    |         |           |
| Н                                                |             |                           | 64.2%       | 56.4%       | 54.7%      | 57.5%                                               | 59.9%                      |                  |           |                    |         |           |
|                                                  |             |                           |             | 52.5%       | 49.5%      | 47.5%                                               | 46.8%                      | 49.9%            |           |                    |         |           |
| 83.4%                                            |             |                           |             | TX          |            |                                                     |                            |                  | FL        |                    | PR      |           |
| 62.2%                                            |             |                           |             | 65.2%       |            |                                                     |                            |                  | 72.9%     |                    | 86.5%   |           |
|                                                  |             |                           |             | 55.8%       |            |                                                     |                            |                  | 62.3%     |                    | 75.2%   |           |
|                                                  |             |                           |             |             |            |                                                     |                            |                  |           |                    |         |           |