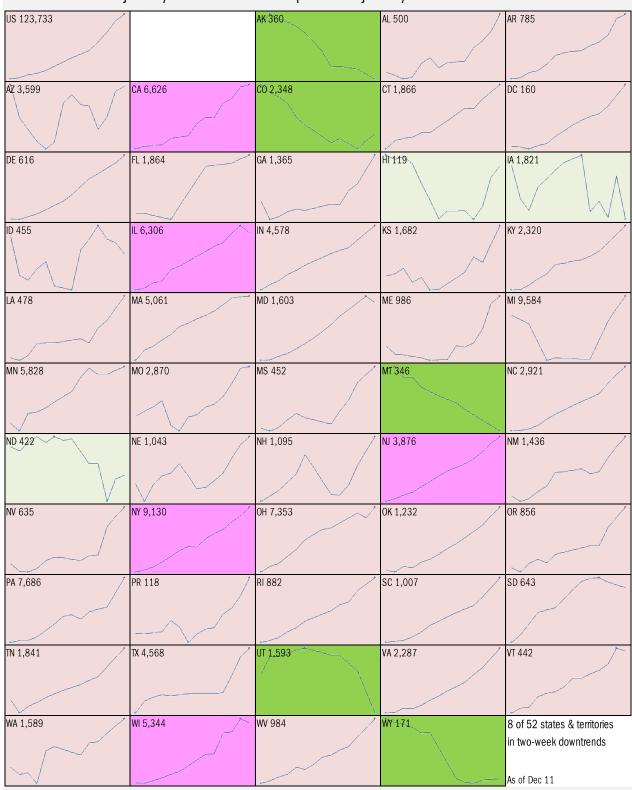

# The coronavirus <u>case</u> accelerometer... tracking the world's infection curves *Share of infected population from first day with 100 confirmed cases, log scale*

Requirement to <u>Open Up America Again</u>: 14-day "downward trajectory" in new cases *14-day moving average, last 14 days Most recent value displayed* • High • Low Downward trajectory Five best Upward trajectory Five worst