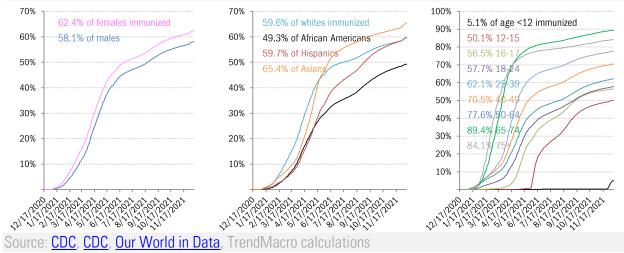

#### The demographics of US vaccination

Source: Johns Hopkins, Covid Act Now, TrendMacro calculations

Source: Distributions <u>CDC</u>, Comorbidities <u>CDC</u>, TrendMacro calculations