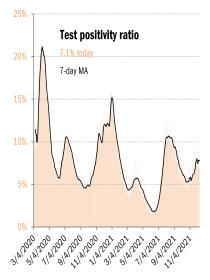

## Data Insights: Covid-2019 Monitor

Sunday, December 12, 2021

Cases: 7-day average and daily Deaths: Daily

Source: Johns Hopkins, Dept. of Health and Human Services, CDC, TrendMacro calculations

| Rolling out the vaccines in the US and the world |             |                           |             |             |            |                                                     |                            |                  |           |                    |         |           |
|--------------------------------------------------|-------------|---------------------------|-------------|-------------|------------|-----------------------------------------------------|----------------------------|------------------|-----------|--------------------|---------|-----------|
| Administered Cumulative                          |             |                           |             |             |            |                                                     |                            | Today            |           | Full               | Partial |           |
| Doses                                            | 495,603,067 |                           |             |             |            |                                                     | +2.167                     | million          | US        | 60.3%              | 71.9%   |           |
| Boosters                                         |             | Ę                         | 53,792,164  |             |            |                                                     |                            | +1.193           | million   | UK                 | 68.5%   | 75.1%     |
|                                                  |             | One dose                  |             | % Рор       |            |                                                     | % рор                      | New immune today |           | France             | 70.8%   | 77.3%     |
| Total population                                 |             |                           | 244,596,312 |             | 2          | 06,799,670                                          | 62%                        | +0.413 million   |           | Spain              | 80.7%   | 82.3%     |
| Age 12 to 1                                      |             |                           | 14,872,527  | 62%         | 12,482,491 |                                                     | 52%                        | +0.021 million   |           | Germany            | 68.9%   | 71.9%     |
|                                                  |             | 65,652,714                | 81%         | 141,639,880 |            | 69%                                                 | +0.171 million             |                  | ltaly     | 73.4%              | 78.9%   |           |
| Age 65 and over 57,7                             |             | 57,710,393                | 100%        |             | 49,393,107 | 90%                                                 | +0.033 million             |                  | Australia | 74.7%              | 78.4%   |           |
| 1&I                                              |             |                           |             |             |            |                                                     | erican >18 immunize        |                  | ed in     | Israel             | 62.3%   | 68.9%     |
| 4%                                               |             | -                         |             |             |            | 54 days                                             |                            | S                |           | Canada             | 76.7%   | 81.7%     |
|                                                  |             | Ste                       | ate         | Best        |            |                                                     |                            |                  |           | Japan              | 77.7%   | 79.4%     |
| Moderna                                          |             |                           |             | 0030        |            | by Feb 3, 2022<br>73.8% of population >18 immunized |                            |                  | Africa    |                    | 8.0%    | 12.3%     |
| 38%                                              | Pfizer      | At least partial immunity |             | Midd        | lo         |                                                     |                            |                  | India     | 36.8%              | 58.5%   |           |
|                                                  | 58%         | as % population           |             | WILLIE      |            | 17.5% previously tested positive                    |                            |                  | Brazil    | 65.1%              | 77.1%   |           |
|                                                  |             | Full immunity             |             | Wors        |            | 91.4%                                               | vs 60% adult herd immunity |                  |           | China              | 80.5%   | 84.8%     |
| AK                                               |             | as % po                   | pulation    | VVUIS       |            |                                                     |                            |                  |           | Global data differ |         | s, timing |
| 64.0%<br>55.4%                                   |             |                           |             |             |            | WI                                                  | As of Dec 11               |                  |           | ME                 |         |           |
|                                                  |             |                           |             |             |            | 66.9%                                               |                            |                  |           |                    | 83.6%   |           |
|                                                  |             |                           |             |             |            | 60.8%                                               |                            |                  |           |                    | 74.1%   |           |
|                                                  | WA          | ID                        | MT          | ND          | MN         | IL                                                  | MI                         |                  | NY        | VT                 | NH      |           |
|                                                  | 74.1%       | 51.4%                     | 60.9%       | 61.0%       | 70.1%      | 70.6%                                               | 62.1%                      |                  | 80.8%     | 87.0%              | 91.6%   |           |
|                                                  | 66.5%       | 45.7%                     | 52.9%       | 51.5%       | 64.1%      | 63.0%                                               | 55.6%                      |                  | 70.3%     | 74.9%              | 65.6%   |           |
|                                                  | OR          | NV                        | WY          | SD          | IA         | IN                                                  | OH                         | PA               | NJ        | MA                 |         |           |
|                                                  | 72.6%       | 67.7%                     | 54.6%       | 68.9%       | 63.6%      | 56.7%                                               | 59.4%                      | 83.7%            | 81.0%     | 87.7%              |         |           |
|                                                  | 65.3%       | 55.4%                     | 46.4%       | 55.9%       | 57.9%      | 51.3%                                               | 54.2%                      | 60.0%            | 69.1%     | 72.9%              |         |           |
|                                                  | CA          | UT                        | CO          | NE          | M0         | KY                                                  | WV                         | VA               | MD        | СТ                 | RI      |           |
|                                                  | 80.5%       | 65.9%                     | 72.8%       | 65.1%       | 61.1%      | 61.4%                                               | 89.0%                      | 77.0%            | 78.3%     | 86.0%              | 85.5%   |           |
|                                                  | 64.6%       | 57.1%                     | 64.8%       | 58.7%       | 52.1%      | 53.3%                                               | 71.0%                      | 66.6%            | 69.1%     | 73.5%              | 74.7%   |           |
|                                                  |             | AZ                        | NM          | KS          | AR         | TN                                                  | NC                         | SC               | DC        | DE                 |         |           |
|                                                  |             | 65.6%                     | 78.4%       | 67.5%       | 61.6%      | 57.7%                                               | 72.9%                      | 61.4%            | 84.4%     | 74.7%              |         |           |
|                                                  |             | 55.8%                     | 64.8%       | 55.8%       | 50.3%      | 50.3%                                               | 55.5%                      | 52.2%            | 66.0%     | 62.8%              |         |           |
|                                                  |             |                           |             | OK          | LA         | MS                                                  | AL                         | GA               |           |                    |         |           |
| Н                                                |             |                           | 64.2%       | 56.4%       | 54.7%      | 57.5%                                               | 59.9%                      |                  |           |                    |         |           |
|                                                  |             |                           |             | 52.5%       | 49.5%      | 47.5%                                               | 46.8%                      | 49.9%            |           |                    |         |           |
| 83.4%                                            |             |                           |             | TX          |            |                                                     |                            |                  | FL        |                    | PR      |           |
| 62.2%                                            |             |                           |             | 65.2%       |            |                                                     |                            |                  | 72.9%     |                    | 86.5%   |           |
|                                                  |             |                           |             | 55.8%       |            |                                                     |                            |                  | 62.3%     |                    | 75.2%   |           |
|                                                  |             |                           |             |             |            |                                                     |                            |                  |           |                    |         |           |