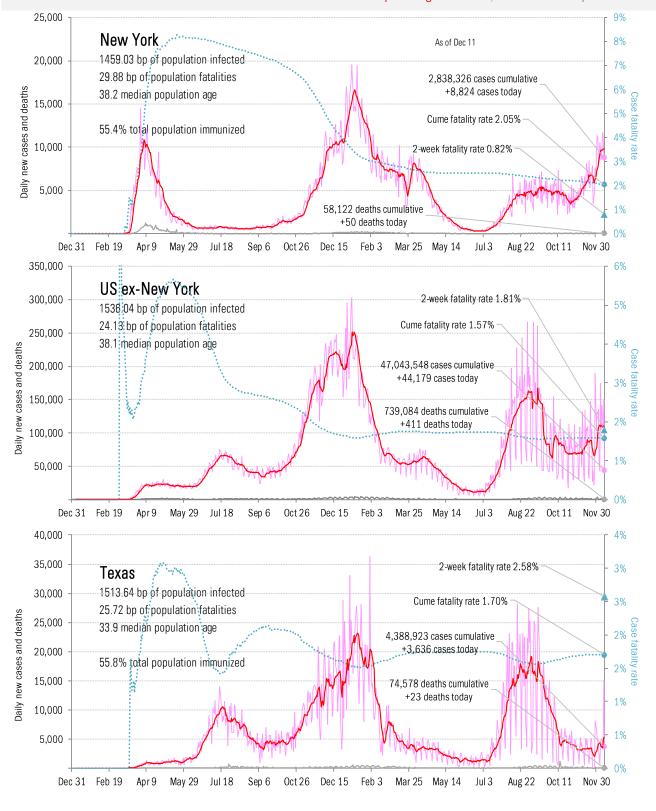

Source: Covid Act Now, TrendMacro calculations

From Ground Zero to the Rio Grande

Cases: 7-day average and daily Deaths: Daily

Source: Johns Hopkins, TrendMacro calculations

Patient zero... and then everyone else