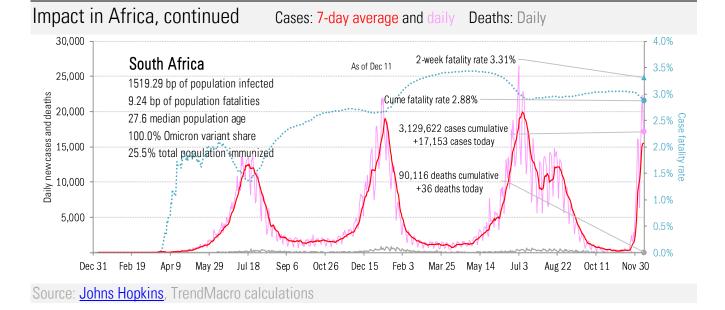

<sup>16</sup> 

Impact in the BRICs ex-China Cases: 7-da

Cases: 7-day average and daily Deaths: Daily

Impact in the Middle East and Africa

Cases: 7-day average and daily Deaths: Daily