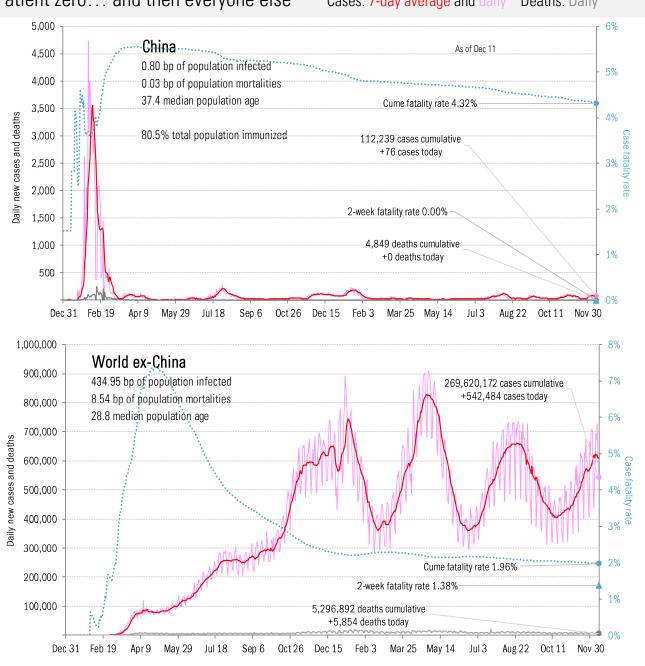

Source: Covid Act Now, TrendMacro calculations

From Ground Zero to the Rio Grande

Cases: 7-day average and daily Deaths: Daily

Source: Johns Hopkins, TrendMacro calculations

Patient zero... and then everyone else