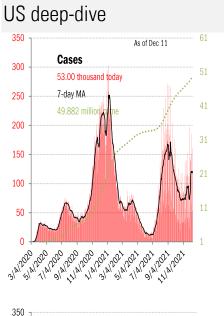

Cases: 7-day average and daily Deaths: Daily

Source: Johns Hopkins, TrendMacro calculations

Impact in the largest economies Cases: 7-day average and daily Deaths: Daily

Impact in The Anglosphere Cases: 7-day average and daily Deaths: Daily