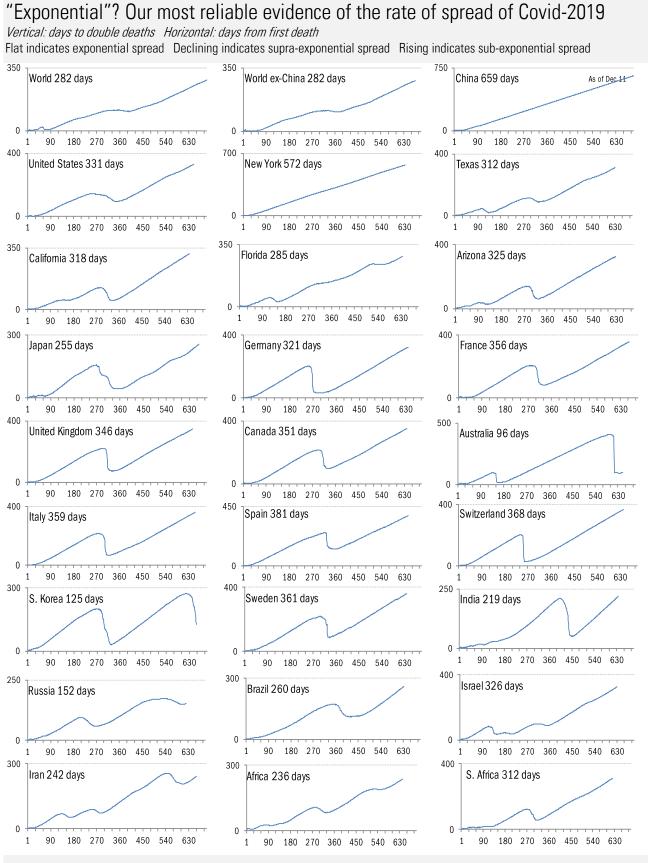

nderestimate boosters.

Maggie Astor *New York Times* December 11, 2021

# A former aide says Trump has ordered him to ignore House Democrats' subpoena over the U.S. pandemic

#### response.

Sheryl Gay Stolberg *New York Times* December 11, 2021

# Signs of the Omicron variant are being found in California wastewater systems.

Todd Gregory *New York Times* December 11, 2021

## <u>As Vaccines Trickle into Africa, Zambia's Challenges</u> <u>Highlight Other Obstacle</u>

Stephanie Nolen *New York Times* December 11, 2021

# Meme of the day



Source: Our beloved clients, Power Line blog "The Week in Pictures" and CTUP



# The coronavirus <u>case</u> accelerometer... tracking the world's infection curves *Share of infected population from first day with 100 confirmed cases, log scale*







Requirement to <u>Open Up America Again</u>: 14-day "downward trajectory" in new cases *14-day moving average, last 14 days Most recent value displayed* • High • Low Downward trajectory Five best Upward trajectory Five worst



Alt requirement to <u>Open Up America Again</u>: 14-day "downward trajectory" in pos tests *14-day moving average, last 14 days Most recent value displayed* • High • Low Downward trajectory Five best Upward trajectory Five worst



Source: Covid Act Now, TrendMacro calculations

From Ground Zero to the Rio Grande

Cases: 7-day average and daily Deaths: Daily



Source: Johns Hopkins, TrendMacro calculations





Patient zero... and then everyone else

Cases: 7-day average and daily Deaths: Daily

Source: Johns Hopkins, TrendMacro calculations

Impact in the larges