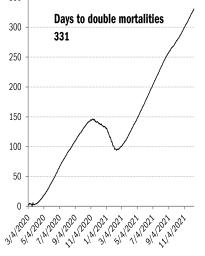

|                                                     |                            |                  | 72.9%     |                    | 86.5%   |           |
|                                                  |             |                           |             | 55.8%       |            |                                                     |                            |                  | 62.3%     |                    | 75.2%   |           |
|                                                  |             |                           |             |             |            |                                                     |                            |                  |           |                    |         |           |

#### The demographics of US vaccination





















Source: Johns Hopkins, Covid Act Now, TrendMacro calculations



Source: Distributions <u>CDC</u>, Comorbidities <u>CDC</u>, TrendMacro calculations

# Recommended reading

### Austria ends most lockdown restrictions for vaccinated;

### tens of thousands protest

*Times of Israel* December 12, 2021

# <u>C.D.C. vaccination data may overestimate first doses</u> and underestimate boosters.

Maggie Astor *New York Times* December 11, 2021

# A former aide says Trump has ordered him to ignore House Democrats' subpoena over the U.S. pandemic

#### response.

Sheryl Gay Stolberg *New York Times* December 11, 2021

# Signs of the Omicron variant are being found in California wastewater systems.

Todd Gregory *New York Times* December 11, 2021

## <u>As Vaccines Trickle into Afric