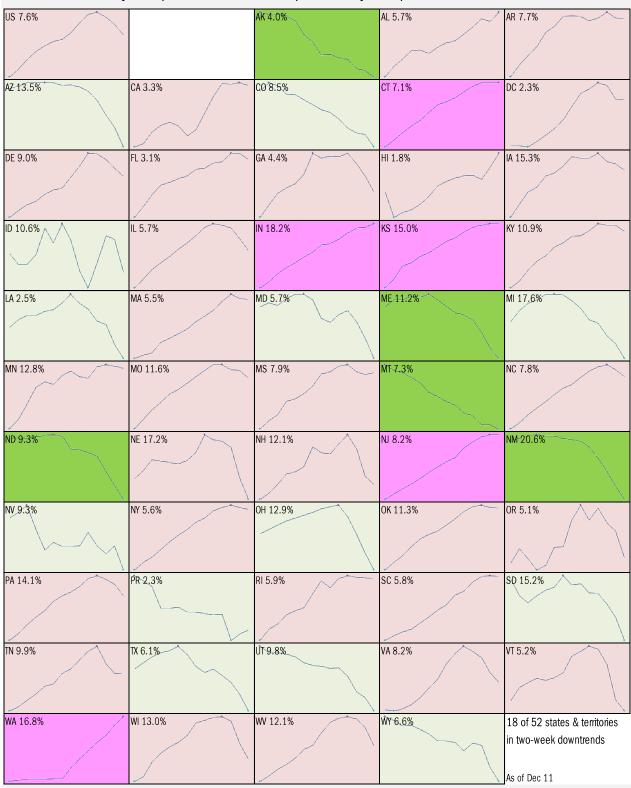

Alt requirement to <u>Open Up America Again</u>: 14-day "downward trajectory" in pos tests *14-day moving average, last 14 days Most recent value displayed* • High • Low Downward trajectory Five best Upward trajectory Five worst