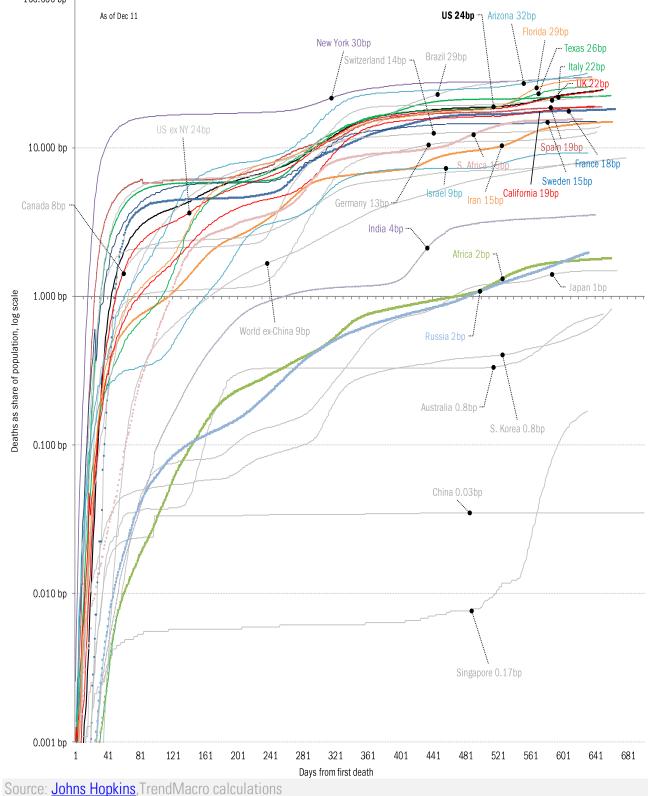

# The coronavirus <u>case</u> accelerometer... tracking the world's infection curves *Share of infected population from first day with 100 confirmed cases, log scale*

Requirement to <u>Open Up America Again</u>: 14-day "downward trajectory" in new cases *14-day moving average, last 14 days Most recent value displayed* • High • Low Downward trajectory Five best Upward trajectory Five worst