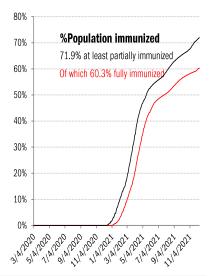

Source: Johns Hopkins, Dept. of Health and Human Services, CDC, TrendMacro calculations

| Rolling out the vaccines in the US and the world |             |                           |             |             |            |                                                     |                            |                  |           |                    |         |           |
|--------------------------------------------------|-------------|---------------------------|-------------|-------------|------------|-----------------------------------------------------|----------------------------|------------------|-----------|--------------------|---------|-----------|
| Administered Cumulative                          |             |                           |             |             |            |                                                     |                            | Today            |           | Full               | Partial |           |
| Doses                                            | 495,603,067 |                           |             |             |            |                                                     | +2.167                     | million          | US        | 60.3%              | 71.9%   |           |
| Boosters                                         |             | Ę                         | 53,792,164  |             |            |                                                     |                            | +1.193           | million   | UK                 | 68.5%   | 75.1%     |
|                                                  |             | One dose                  |             | % Рор       |            |                                                     | % рор                      | New immune today |           | France             | 70.8%   | 77.3%     |
| Total population                                 |             |                           | 244,596,312 |             | 2          | 06,799,670                                          | 62%                        | +0.413 million   |           | Spain              | 80.7%   | 82.3%     |
| Age 12 to 1                                      |             |                           | 14,872,527  | 62%         | 12,482,491 |                                                     | 52%                        | +0.021 million   |           | Germany            | 68.9%   | 71.9%     |
|                                                  |             | 65,652,714                | 81%         | 141,639,880 |            | 69%                                                 | +0.171 million             |                  | ltaly     | 73.4%              | 78.9%   |           |
| Age 65 and over 57,7                             |             | 57,710,393                | 100%        |             | 49,393,107 | 90%                                                 | +0.033 million             |                  | Australia | 74.7%              | 78.4%   |           |
| 1&I                                              |             |                           |             |             |            |                                                     | erican >18 immunize        |                  | ed in     | Israel             | 62.3%   | 68.9%     |
| 4%                                               |             | -                         |             |             |            | 54 days                                             |                            | S                |           | Canada             | 76.7%   | 81.7%     |
|                                                  |             | Ste                       | ate         | Best        |            |                                                     |                            |                  |           | Japan              | 77.7%   | 79.4%     |
| Moderna                                          |             |                           |             | 0030        |            | by Feb 3, 2022<br>73.8% of population >18 immunized |                            |                  | Africa    |                    | 8.0%    | 12.3%     |
| 38%                                              | Pfizer      | At least partial immunity |             | Midd        | lo         |                                                     |                            |                  | India     | 36.8%              | 58.5%   |           |
|                                                  | 58%         | as % population           |             | WILLIE      |            | 17.5% previously tested positive                    |                            |                  | Brazil    | 65.1%              | 77.1%   |           |
|                                                  |             | Full immunity             |             | Wors        |            | 91.4%                                               | vs 60% adult herd immunity |                  |           | China              | 80.5%   | 84.8%     |
| AK                                               |             | as % po                   | pulation    | VVUIS       |            |                                                     |                            |                  |           | Global data differ |         | s, timing |
| 64.0%<br>55.4%                                   |             |                           |             |             |            | WI                                                  | As of Dec 11               |                  |           | ME                 |         |           |
|                                                  |             |                           |             |             |            | 66.9%                                               |                            |                  |           |                    | 83.6%   |           |
|                                                  |             |                           |             |             |            | 60.8%                                               |                            |                  |           |                    | 74.1%   |           |
|                                                  | WA          | ID                        | MT          | ND          | MN         | IL                                                  | MI                         |                  | NY        | VT                 | NH      |           |
|                                                  | 74.1%       | 51.4%                     | 60.9%       | 61.0%       | 70.1%      | 70.6%                                               | 62.1%                      |                  | 80.8%     | 87.0%              | 91.6%   |           |
|                                                  | 66.5%       | 45.7%                     | 52.9%       | 51.5%       | 64.1%      | 63.0%                                               | 55.6%                      |                  | 70.3%     | 74.9%              | 65.6%   |           |
|                                                  | OR          | NV                        | WY          | SD          | IA         | IN                                                  | OH                         | PA               | NJ        | MA                 |         |           |
|                                                  | 72.6%       | 67.7%                     | 54.6%       | 68.9%       | 63.6%      | 56.7%                                               | 59.4%                      | 83.7%            | 81.0%     | 87.7%              |         |           |
|                                                  | 65.3%       | 55.4%                     | 46.4%       | 55.9%       | 57.9%      | 51.3%                                               | 54.2%                      | 60.0%            | 69.1%     | 72.9%              |         |           |
|                                                  | CA          | UT                        | CO          | NE          | M0         | KY                                                  | WV                         | VA               | MD        | СТ                 | RI      |           |
|                                                  | 80.5%       | 65.9%                     | 72.8%       | 65.1%       | 61.1%      | 61.4%                                               | 89.0%                      | 77.0%            | 78.3%     | 86.0%              | 85.5%   |           |
|                                                  | 64.6%       | 57.1%                     | 64.8%       | 58.7%       | 52.1%      | 53.3%                                               | 71.0%                      | 66.6%            | 69.1%     | 73.5%              | 74.7%   |           |
|                                                  |             | AZ                        | NM          | KS          | AR         | TN                                                  | NC                         | SC               | DC        | DE                 |         |           |
|                                                  |             | 65.6%                     | 78.4%       | 67.5%       | 61.6%      | 57.7%                                               | 72.9%                      | 61.4%            | 84.4%     | 74.7%              |         |           |
|                                                  |             | 55.8%                     | 64.8%       | 55.8%       | 50.3%      | 50.3%                                               | 55.5%                      | 52.2%            | 66.0%     | 62.8%              |         |           |
|                                                  |             |                           |             | OK          | LA         | MS                                                  | AL                         | GA               |           |                    |         |           |
| Н                                                |             |                           | 64.2%       | 56.4%       | 54.7%      | 57.5%                                               | 59.9%                      |                  |           |                    |         |           |
|                                                  |             |                           |             | 52.5%       | 49.5%      | 47.5%                                               | 46.8%                      | 49.9%            |           |                    |         |           |
| 83.4%                                            |             |                           |             | TX          |            |                                                     |                            |                  | FL        |                    | PR      |           |
| 62.2%                                            |             |                           |             | 65.2%       |            |                                                     |                            |                  | 72.9%     |                    | 86.5%   |           |
|                                                  |             |                           |             | 55.8%       |            |                                                     |                            |                  | 62.3%     |                    | 75.2%   |           |
|                                                  |             |                           |             |             |            |                                                     |                            |                  |           |                    |         |           |

#### The demographics of US vaccination

Source: Johns Hopkins, Covid Act Now, TrendMacro calculations

Source: Distributions <u>CDC</u>, Comorbidities <u>CDC</u>, TrendMacro calculations