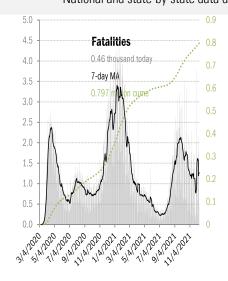

|                                                     |                            |                  | 72.9%     |                    | 86.5%   |           |
|                                                  |             |                           |             | 55.8%       |            |                                                     |                            |                  | 62.3%     |                    | 75.2%   |           |
|                                                  |             |                           |             |             |            |                                                     |                            |                  |           |                    |         |           |

#### The demographics of US vaccination





















Source: Johns Hopkins, Covid Act Now, TrendMacro calculations



Source: Distributions <u>CDC</u>, Comorbidities <u>CDC</u>, TrendMacro calculations

# Recommended reading

### Austria ends most lockdown restrictions for vaccinated;

### tens of thousands protest

*Times of Israel* December 12, 2021

# <u>C.D.C. vaccination data may overestimate first doses</u> and underestimate boosters.

Maggie Astor *New York Times* December 11, 2021

# A former aide says Trump has ordered him to ignore House Democrats' subpoena over the U.S. pandemic

#### response.

Sheryl Gay Stolberg *New York Times* December 11, 2021

# Signs of the Omicron variant are being found in California wastewater systems.

Todd Gregory *New York Times* December 11, 2021

## <u>As Vaccines Trickle into Africa, Z