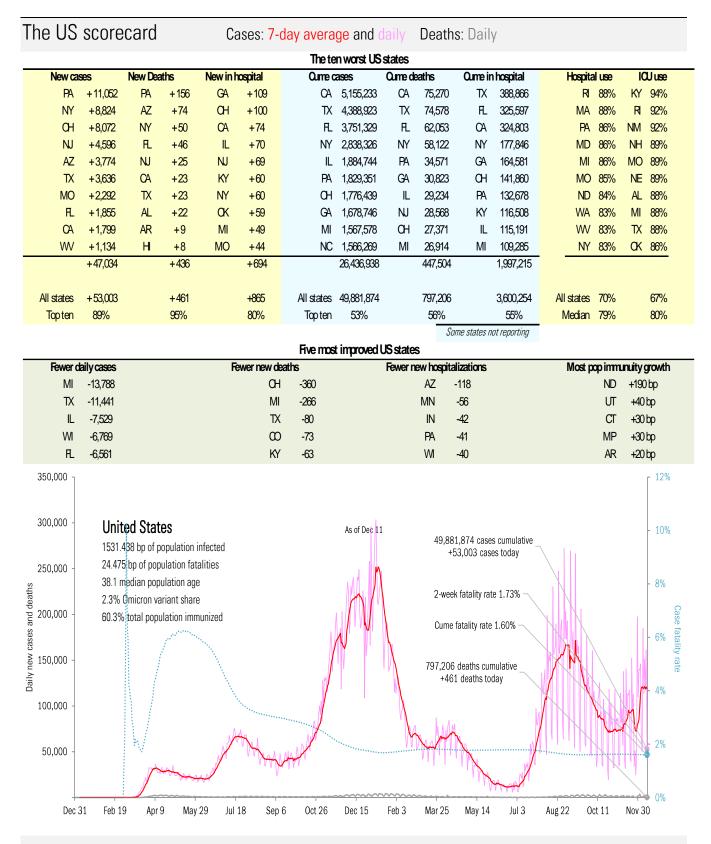

Cases: 7-day average and daily Deaths: Daily

Source: Johns Hopkins, TrendMacro calculations

Impact in the largest economies Cases: 7-day average and daily Deaths: Daily

Impact in The Anglosphere Cases: 7-day average and daily Deaths: Daily