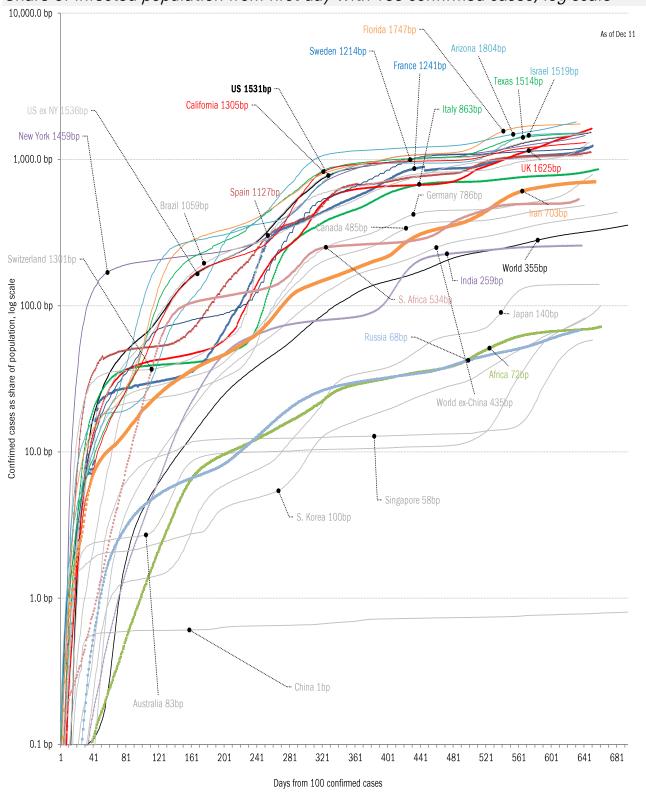

# The coronavirus <u>case</u> accelerometer... tracking the world's infection curves *Share of infected population from first day with 100 confirmed cases, log scale*

Requirement to <u>Open Up America Again</u>: 14-day "downward trajectory" in new cases *14-day moving average, last 14 days Most recent value displayed* • High • Low Downward trajectory Five best Upward trajectory Five worst