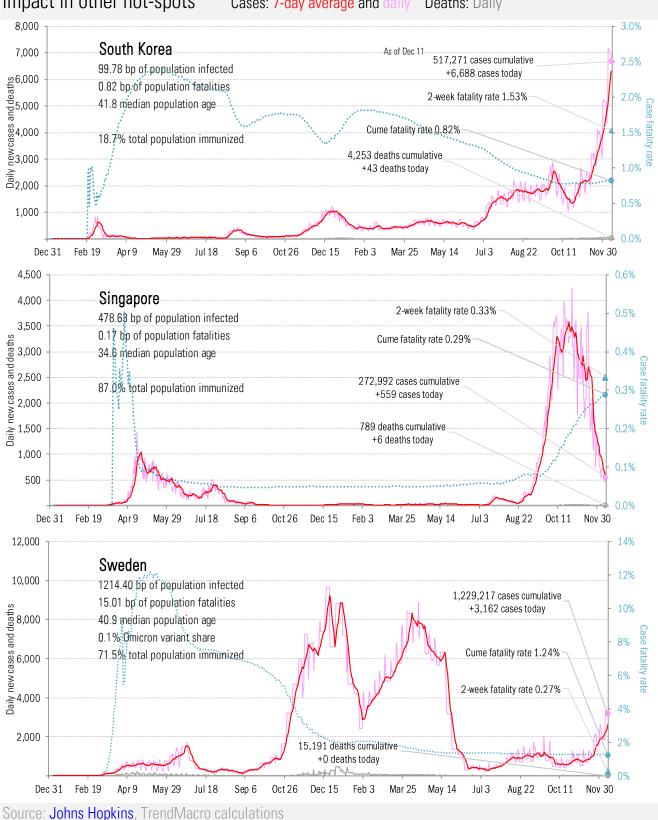

Cases: 7-day average and daily Deaths: Daily

Source: Johns Hopkins, TrendMacro calculations

Impact in the largest economies Cases: 7-day average and daily Deaths: Daily

Impact in The Anglosphere Cases: 7-day average and daily Deaths: Daily

<sup>16</sup> 

Impact in the BRICs ex-China Cases: 7-da

Cases: 7-day average and daily Deaths: Daily

Impact in the Middle East and Africa

Cases: 7-day average and daily Deaths: Daily