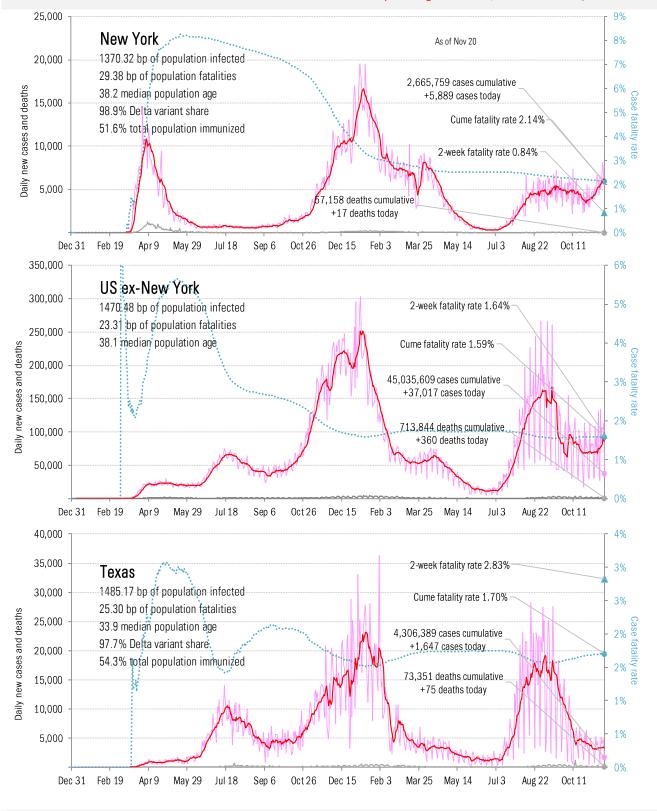

Source: <u>Covid Act Now</u>, TrendMacro calculations

From Ground Zero to the Rio Grande

Cases: 7-day average and daily Deaths: Daily

Source: Johns Hopkins, TrendMacro calculations

Patient zero... and then everyone else