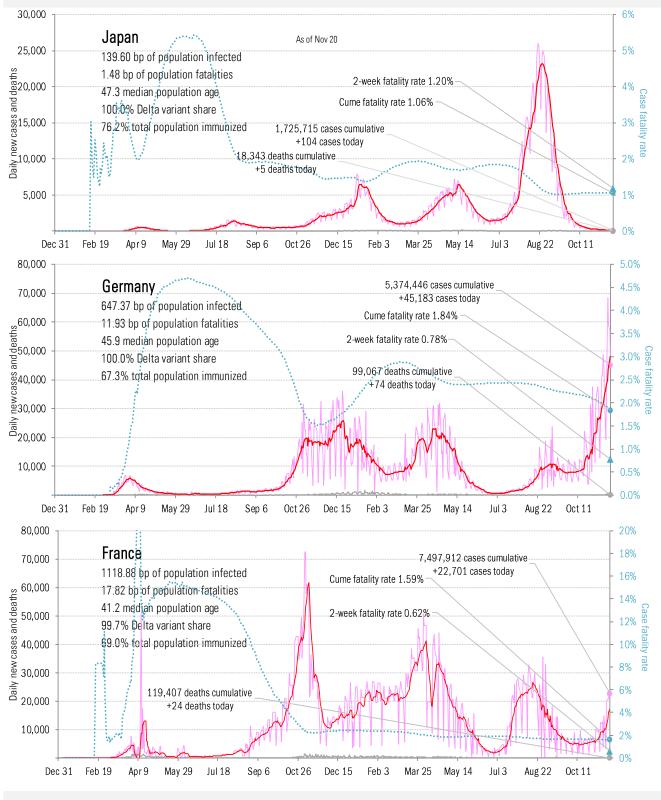

Cases: 7-day average and daily Deaths: Daily

Source: Johns Hopkins, TrendMacro calculations

Impact in the largest economies Cases: 7-day average and daily Deaths: Daily