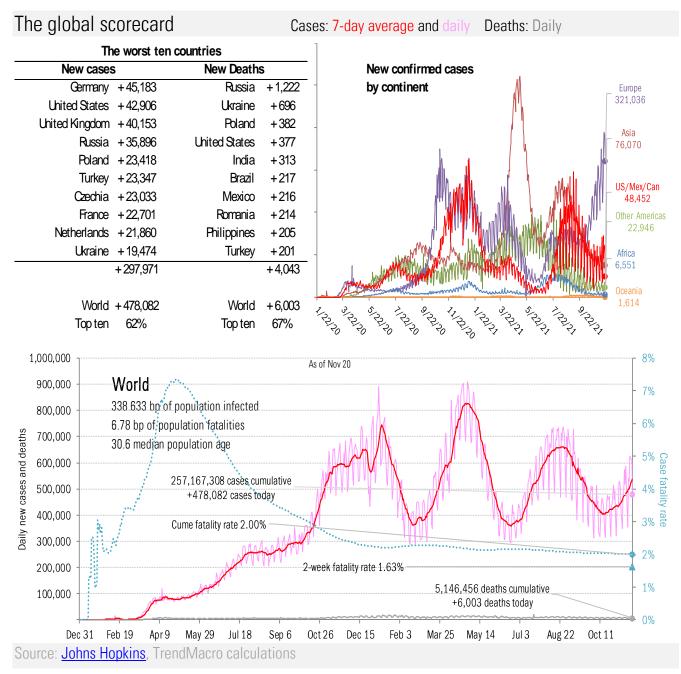

## The coronavirus <u>case</u> accelerometer... tracking the world's infection curves *Share of infected population from first day with 100 confirmed cases, log scale*

Source: Johns Hopkins, TrendMacro calculations

# The coronavirus <u>mortality</u> accelerometer ... tracking the world's fatality curves *Share of deceased population from day of first fatality, log scale*

Requirement to <u>Open Up America Again</u>: 14-day "downward trajectory" in new cases *14-day moving average, last 14 days Most recent value displayed* • High • Low Downward trajectory Five best Upward trajectory Five worst