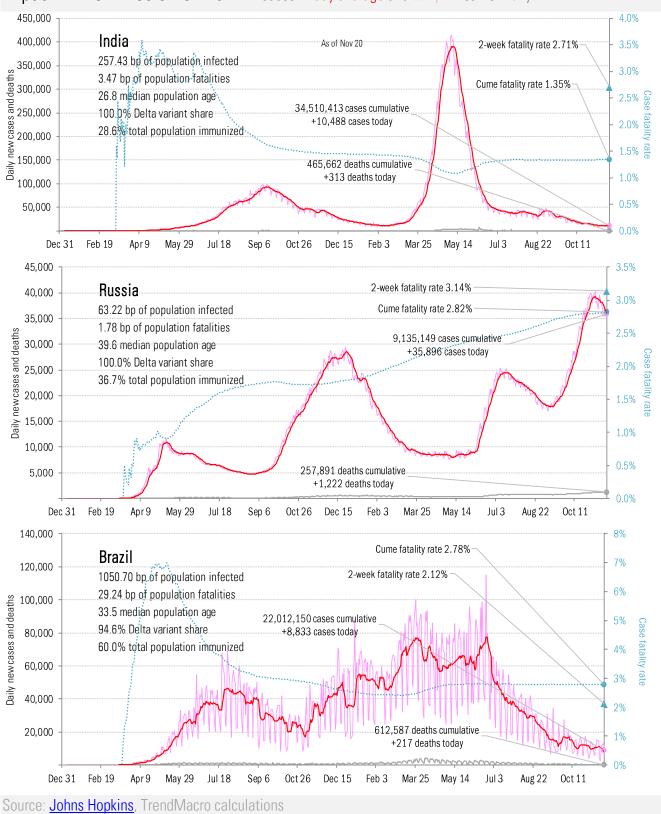

## Impact in The Anglosphere Cases: 7-day average and daily Deaths: Daily

Source: Johns Hopkins, TrendMacro calculations

Impact in other hot-spots Cases: 7-day average and daily Deaths: Daily

Impact in the BRICs ex-China Cases: 7-day average and daily Deaths: Daily