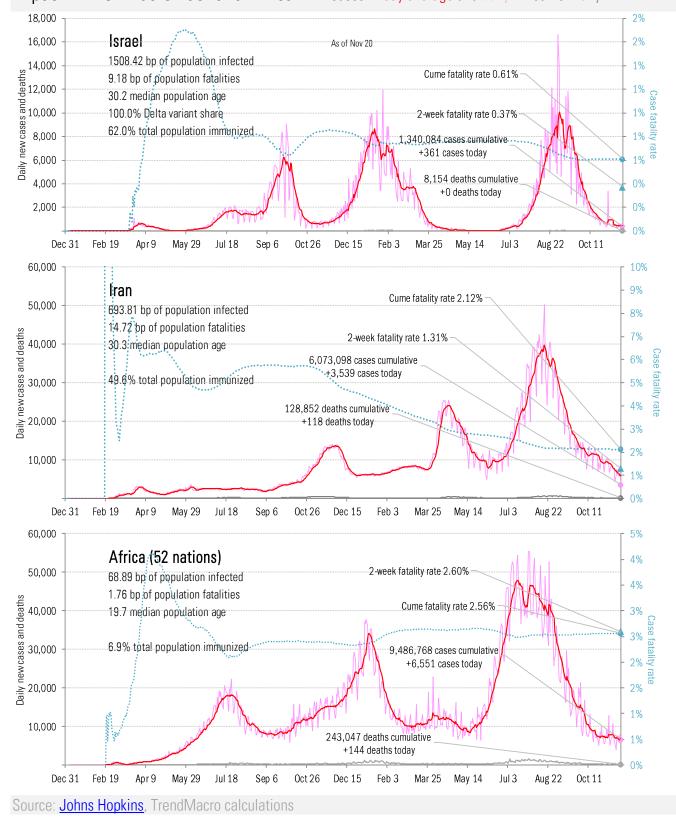

Impact in the Middle East and Africa

Cases: 7-day average and daily Deaths: Daily

Source: Johns Hopkins, TrendMacro calculations