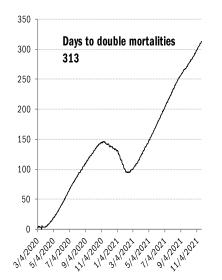

Source: Johns Hopkins, Dept. of Health and Human Services, CDC, TrendMacro calculations

| Rolling out the vaccines in<br>Administered Cumulative   |             |                   |                      |          |            |                          | To                 | day            | Immunity          | Full           | Partia    |
|----------------------------------------------------------|-------------|-------------------|----------------------|----------|------------|--------------------------|--------------------|----------------|-------------------|----------------|-----------|
| Doses                                                    |             | 62,325,638        |                      |          |            |                          |                    | million        | US                | 57.9%          | 68.3      |
| Boosters                                                 | 35,099,972  |                   |                      |          |            |                          |                    | million        | UK                | 67.6%          | 74.4      |
|                                                          | One dose    |                   | % Pop Imr            |          | nune       | % pop New immune toda    |                    | une today      | France            | 69.0%          | 76.4      |
| Total population                                         | 235,630,473 |                   | 71% 2                |          | 01,187,366 | 60%                      | +0.212 million     |                | Spain             | 80.3%          | 81.7      |
| Age 12 to 17                                             | 14,538,452  |                   | 61%                  |          | 12,193,917 | 51%                      | +0.014             | million        | Germany           | 67.3%          | 69.8      |
| Age 18 to 64                                             | 160,913,390 |                   | 79%                  |          | 39,140,215 | 68%                      | +0.158 million     |                | Italy             | 73.0%          | 77.8      |
| Age 65 and over                                          | 56,526,477  |                   | 100%                 |          | 48,910,488 |                          |                    | million        | Australia         | 71.0%          | 76.7      |
| 1%1                                                      |             |                   |                      |          | Every Am   | erican >18               | 3 immuniz          | ed in          | Israel            | 62.0%          | 67.4      |
| 4%                                                       |             |                   |                      | 133 days |            |                          |                    |                | Canada            | 75.7%          | 79.29     |
|                                                          | Sta         | ato               | Bost                 | BAST     |            |                          |                    |                | Japan             | 76.2%          | 78.9      |
| Moderna                                                  | 36          | ale               | Dest                 |          | by Apr 1,  | 2022                     | _                  |                | Africa            | 6.9%           | 10.19     |
| 38% Pfizer 58% At least partial immun<br>as % population |             | ial immunity      | Middle 17.0% previou |          |            | population >18 immunized |                    | India          | 28.6%             | 54.99          |           |
|                                                          |             |                   |                      |          |            |                          | ly tested positive |                | Brazil            | 60.0%          | 75.99     |
| Full immunity                                            |             | Worst 89.8% vs 60 |                      |          | vs 60% ad  | lult herd in             | munity             | China          | 74.5%             | 84.8           |           |
| AK                                                       | as % po     | pulation          | vvors                | st       | WI         | -                        |                    |                | Global data diffe |                | s, timing |
| 61.9%                                                    |             |                   |                      |          |            |                          | As of Nov 20       |                |                   | ME             |           |
| 53.9%                                                    |             |                   |                      |          |            |                          |                    |                |                   | 80.6%          |           |
|                                                          |             |                   |                      |          | 59.2%      |                          |                    |                |                   | 71.9%          |           |
| WA                                                       | ID          | MT                | ND                   | MN       | IL         | MI                       |                    | NY             | VT                | NH             |           |
| 71.8%                                                    | 50.3%       | 59.0%             | 57.0%                | 67.9%    | 66.7%      | 60.3%                    |                    | 76.9%          | 83.4%             | 84.0%          |           |
| 64.6%                                                    | 44.9%       | 51.6%             | 48.4%                | 62.1%    | 61.0%      | 54.3%                    |                    | 68.0%          | 72.4%             | 64.0%          |           |
| OR                                                       | NV          | WY                | SD                   | IA       | IN         | OH                       | PA                 | NJ             | MA                |                |           |
| 70.5%                                                    | 65.4%       | 52.9%             | 65.2%                | 61.8%    | 55.1%      | 57.6%                    | 83.6%              | 78.0%          | 84.1%             |                |           |
| 63.7%                                                    | 54.0%       | 45.2%             | 54.1%                | 56.4%    | 50.4%      | 52.7%                    | 62.0%              | 67.4%          | 70.7%             | D              |           |
| CA                                                       | UT          | CO                | NE                   | MO       | KY         | WV                       | VA                 | MD             | СТ                | RI             |           |
| 77.6%                                                    | 63.6%       | 70.3%             | 63.2%                | 58.9%    | 59.5%      | 53.8%                    | 74.3%              | 74.5%          | 82.5%             | 81.8%          |           |
| 62.6%                                                    | 55.2%       | 62.7%             | 57.1%                | 50.6%    | 51.7%      | 41.5%                    | 64.4%              | 67.0%          | 71.6%             | 72.0%          |           |
|                                                          | AZ          | NM                | KS                   | AR       | TN         | NC                       | SC                 | DC             | DE                |                |           |
|                                                          | 63.3%       | 75.3%             | 65.1%                | 59.9%    | 56.2%      | 68.5%                    | 59.5%              | 79.3%          | 71.3%             |                |           |
| L                                                        | 54.2%       | 63.2%             | 54.2%                | 49.0%    | 49.2%      | 53.8%                    | 51.0%              | 63.9%          | 60.9%             |                |           |
|                                                          |             |                   | OK                   | LA       | MS         | AL                       | GA                 |                |                   |                |           |
| н                                                        |             |                   | 61.8%                | 55.0%    | 53.4%      | 55.9%                    | 58.4%              |                |                   |                |           |
|                                                          |             |                   | 51.2%                | 48.5%    | 46.8%      | 45.7%                    | 49.3%              |                | r r               | חח             |           |
| 81.2%                                                    |             |                   | TX                   |          |            |                          |                    | FL 71.0%       |                   | PR             |           |
| 60.6%                                                    |             |                   | 63.3%<br>54.3%       |          |            |                          |                    | 71.0%<br>60.8% |                   | 84.3%<br>74.4% |           |
|                                                          |             |                   |                      |          |            |                          |                    |                |                   |                |           |