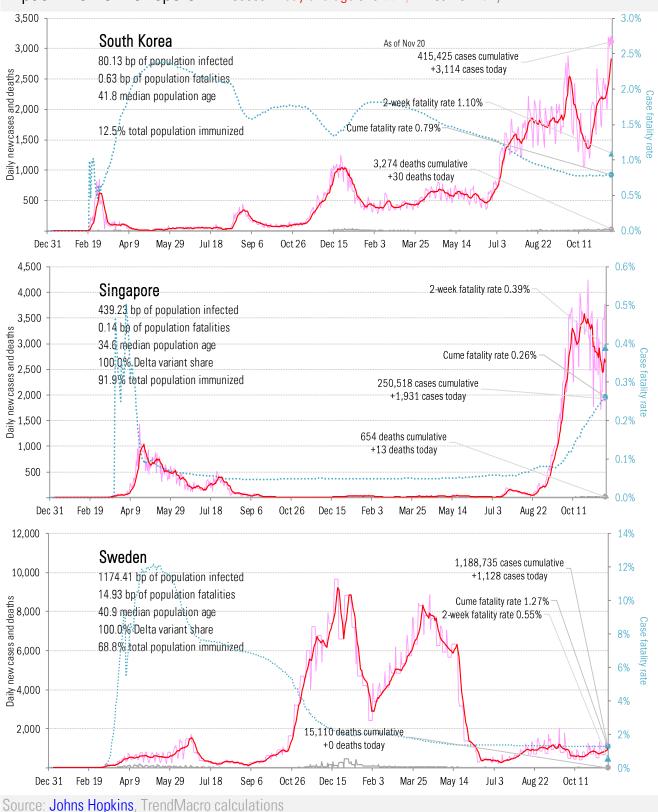

## Impact in The Anglosphere Cases: 7-day average and daily Deaths: Daily

Source: Johns Hopkins, TrendMacro calculations

Impact in other hot-spots Cases: 7-day average and daily Deaths: Daily

Impact in the BRICs ex-China Cases: 7-day average and daily Deaths: Daily