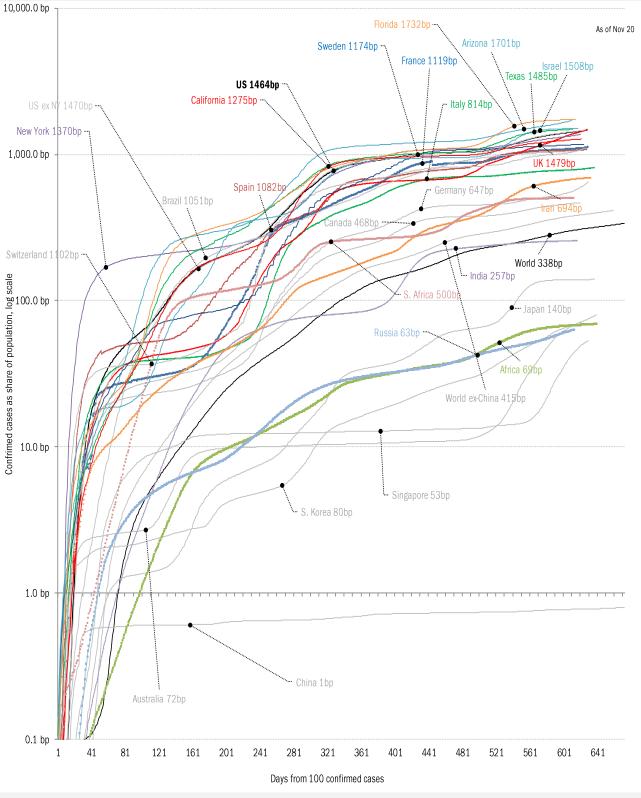

## The coronavirus <u>case</u> accelerometer... tracking the world's infection curves *Share of infected population from first day with 100 confirmed cases, log scale*

Source: Johns Hopkins, TrendMacro calculations