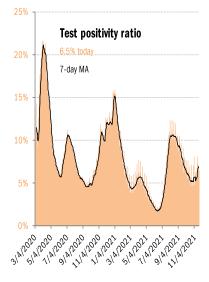

....

...

Source: Johns Hopkins, Covid Act Now, TrendMacro calculations

Source: Distributions <u>CDC</u>, Comorbidities <u>CDC</u>, TrendMacro calculations