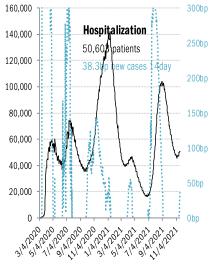

Source: Johns Hopkins, Dept. of Health and Human Services, CDC, TrendMacro calculations

| Rolling out the vaccines in<br>Administered Cumulative   |             |                   |                      |          |            |                          | To                 | day            | Immunity          | Full           | Partia    |
|----------------------------------------------------------|-------------|-------------------|----------------------|----------|------------|--------------------------|--------------------|----------------|-------------------|----------------|-----------|
| Doses                                                    |             | 62,325,638        |                      |          |            |                          |                    | million        | US                | 57.9%          | 68.3      |
| Boosters                                                 | 35,099,972  |                   |                      |          |            |                          |                    | million        | UK                | 67.6%          | 74.4      |
|                                                          | One dose    |                   | % Pop Imr            |          | nune       | % pop New immune toda    |                    | une today      | France            | 69.0%          | 76.4      |
| Total population                                         | 235,630,473 |                   | 71% 2                |          | 01,187,366 | 60%                      | +0.212 million     |                | Spain             | 80.3%          | 81.7      |
| Age 12 to 17                                             | 14,538,452  |                   | 61%                  |          | 12,193,917 | 51%                      | +0.014             | million        | Germany           | 67.3%          | 69.8      |
| Age 18 to 64                                             | 160,913,390 |                   | 79%                  |          | 39,140,215 | 68%                      | +0.158 million     |                | Italy             | 73.0%          | 77.8      |
| Age 65 and over                                          | 56,526,477  |                   | 100%                 |          | 48,910,488 |                          |                    | million        | Australia         | 71.0%          | 76.7      |
| 1%1                                                      |             |                   |                      |          | Every Am   | erican >18               | 3 immuniz          | ed in          | Israel            | 62.0%          | 67.4      |
| 4%                                                       |             |                   |                      | 133 days |            |                          |                    |                | Canada            | 75.7%          | 79.29     |
|                                                          | Sta         | ato               | Bost                 | BAST     |            |                          |                    |                | Japan             | 76.2%          | 78.9      |
| Moderna                                                  | 36          | ale               | Dest                 |          | by Apr 1,  | 2022                     | _                  |                | Africa            | 6.9%           | 10.19     |
| 38% Pfizer 58% At least partial immun<br>as % population |             | ial immunity      | Middle 17.0% previou |          |            | population >18 immunized |                    | India          | 28.6%             | 54.99          |           |
|                                                          |             |                   |                      |          |            |                          | ly tested positive |                | Brazil            | 60.0%          | 75.99     |
| Full immunity                                            |             | Worst 89.8% vs 60 |                      |          | vs 60% ad  | lult herd in             | munity             | China          | 74.5%             | 84.8           |           |
| AK                                                       | as % po     | pulation          | vvors                | st       | WI         | -                        |                    |                | Global data diffe |                | s, timing |
| 61.9%                                                    |             |                   |                      |          |            |                          | As of Nov 20       |                |                   | ME             |           |
| 53.9%                                                    |             |                   |                      |          |            |                          |                    |                |                   | 80.6%          |           |
|                                                          |             |                   |                      |          | 59.2%      |                          |                    |                |                   | 71.9%          |           |
| WA                                                       | ID          | MT                | ND                   | MN       | IL         | MI                       |                    | NY             | VT                | NH             |           |
| 71.8%                                                    | 50.3%       | 59.0%             | 57.0%                | 67.9%    | 66.7%      | 60.3%                    |                    | 76.9%          | 83.4%             | 84.0%          |           |
| 64.6%                                                    | 44.9%       | 51.6%             | 48.4%                | 62.1%    | 61.0%      | 54.3%                    |                    | 68.0%          | 72.4%             | 64.0%          |           |
| OR                                                       | NV          | WY                | SD                   | IA       | IN         | OH                       | PA                 | NJ             | MA                |                |           |
| 70.5%                                                    | 65.4%       | 52.9%             | 65.2%                | 61.8%    | 55.1%      | 57.6%                    | 83.6%              | 78.0%          | 84.1%             |                |           |
| 63.7%                                                    | 54.0%       | 45.2%             | 54.1%                | 56.4%    | 50.4%      | 52.7%                    | 62.0%              | 67.4%          | 70.7%             | D              |           |
| CA                                                       | UT          | CO                | NE                   | MO       | KY         | WV                       | VA                 | MD             | СТ                | RI             |           |
| 77.6%                                                    | 63.6%       | 70.3%             | 63.2%                | 58.9%    | 59.5%      | 53.8%                    | 74.3%              | 74.5%          | 82.5%             | 81.8%          |           |
| 62.6%                                                    | 55.2%       | 62.7%             | 57.1%                | 50.6%    | 51.7%      | 41.5%                    | 64.4%              | 67.0%          | 71.6%             | 72.0%          |           |
|                                                          | AZ          | NM                | KS                   | AR       | TN         | NC                       | SC                 | DC             | DE                |                |           |
|                                                          | 63.3%       | 75.3%             | 65.1%                | 59.9%    | 56.2%      | 68.5%                    | 59.5%              | 79.3%          | 71.3%             |                |           |
| L                                                        | 54.2%       | 63.2%             | 54.2%                | 49.0%    | 49.2%      | 53.8%                    | 51.0%              | 63.9%          | 60.9%             |                |           |
|                                                          |             |                   | OK                   | LA       | MS         | AL                       | GA                 |                |                   |                |           |
| н                                                        |             |                   | 61.8%                | 55.0%    | 53.4%      | 55.9%                    | 58.4%              |                |                   |                |           |
|                                                          |             |                   | 51.2%                | 48.5%    | 46.8%      | 45.7%                    | 49.3%              |                | r r               | חח             |           |
| 81.2%                                                    |             |                   | TX                   |          |            |                          |                    | FL 71.0%       |                   | PR             |           |
| 60.6%                                                    |             |                   | 63.3%<br>54.3%       |          |            |                          |                    | 71.0%<br>60.8% |                   | 84.3%<br>74.4% |           |
|                                                          |             |                   |                      |          |            |                          |                    |                |                   |                |           |