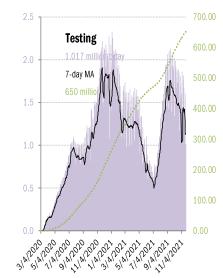

....

...

Source: Johns Hopkins, Covid Act Now, TrendMacro calculations

Source: Distributions <u>CDC</u>, Comorbidities <u>CDC</u>, TrendMacro calculations