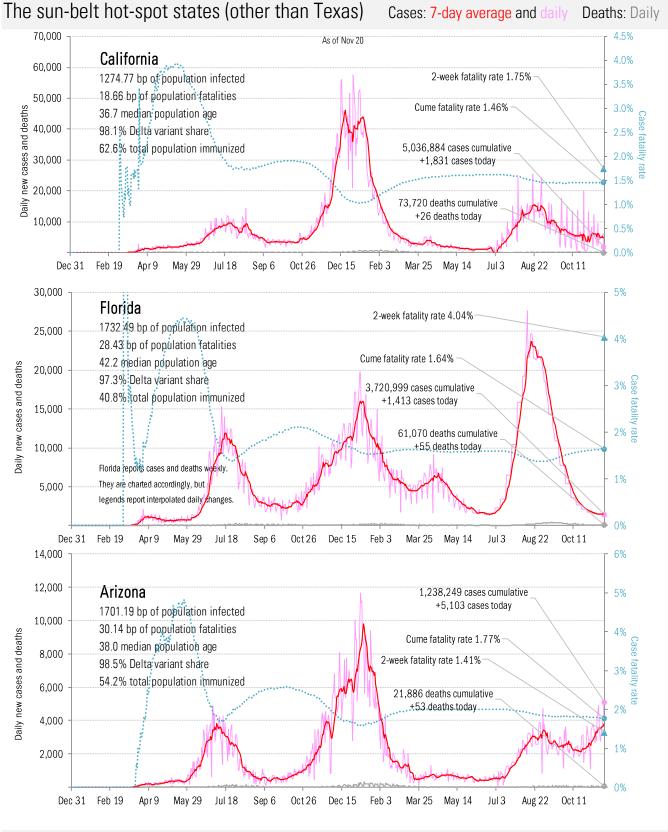

## Impact in The Anglosphere Cases: 7-day average and daily Deaths: Daily

Source: Johns Hopkins, TrendMacro calculations

Impact in other hot-spots Cases: 7-day average and daily Deaths: Daily

Impact in the BRICs ex-China Cases: 7-day average and daily Deaths: Daily