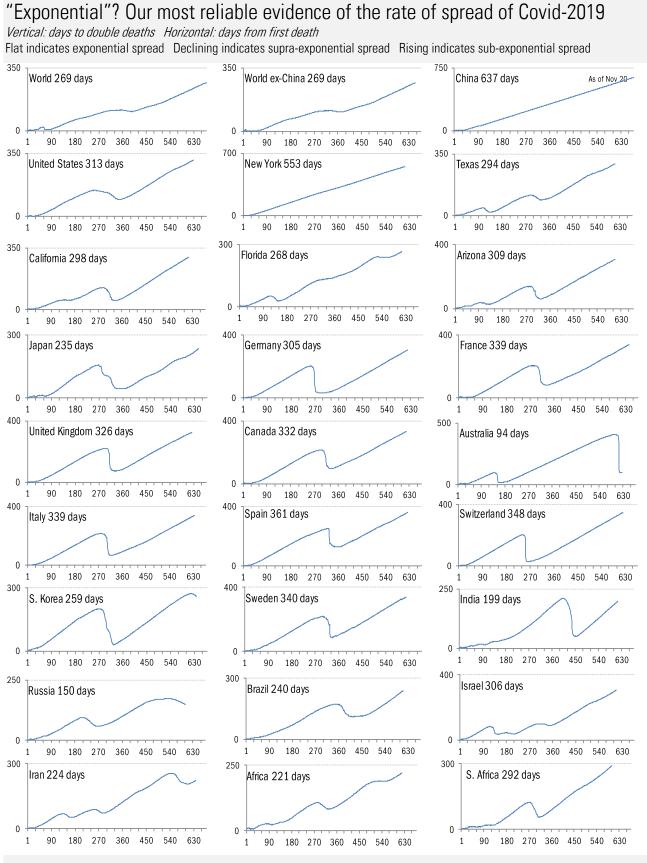

# The coronavirus <u>mortality</u> accelerometer ... tracking the world's fatality curves *Share of deceased population from day of first fatality, log scale*

Requirement to <u>Open Up America Again</u>: 14-day "downward trajectory" in new cases *14-day moving average, last 14 days Most recent value displayed* • High • Low Downward trajectory Five best Upward trajectory Five worst