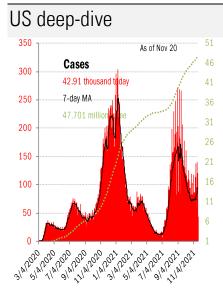

Source: <u>Covid Act Now</u>, TrendMacro calculations

From Ground Zero to the Rio Grande

Cases: 7-day average and daily Deaths: Daily

Source: Johns Hopkins, TrendMacro calculations

Patient zero... and then everyone else

Cases: 7-day average and daily Deaths: Daily

Source: Johns Hopkins, TrendMacro calculations

Impact in the largest economies Cases: 7-day average and daily Deaths: Daily