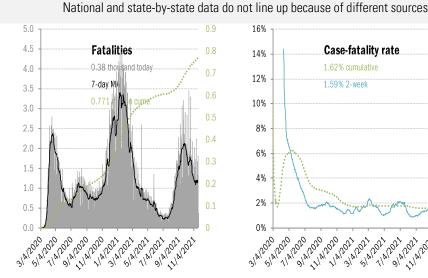

....

...

Source: Johns Hopkins, Covid Act Now, TrendMacro calculations

Source: Distributions <u>CDC</u>, Comorbidities <u>CDC</u>, TrendMacro calculations