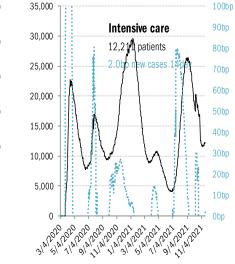

....

...

Source: Johns Hopkins, Covid Act Now, TrendMacro calculations

Source: Distributions <u>CDC</u>, Comorbidities <u>CDC</u>, TrendMacro calculations