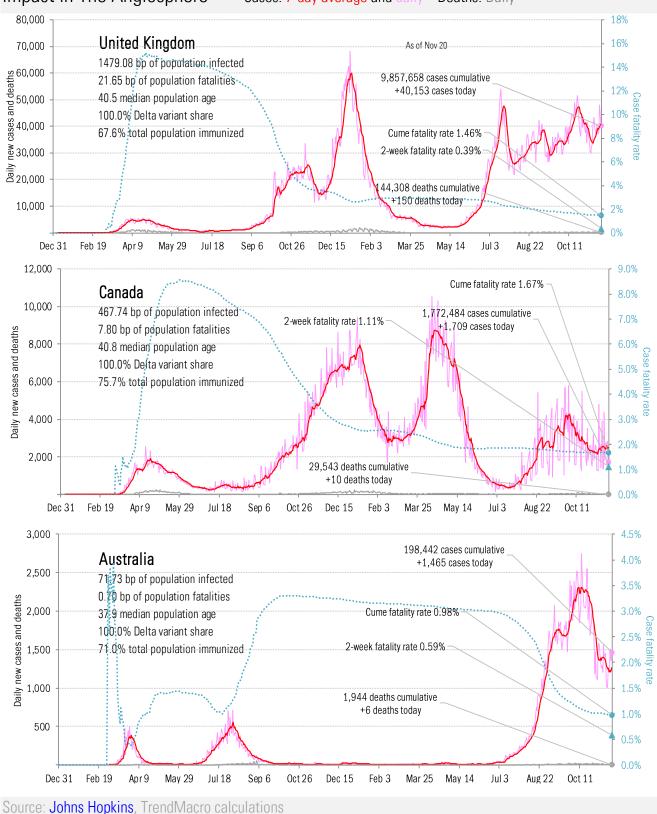

## Impact in The Anglosphere Cases: 7-day average and daily Deaths: Daily

Source: Johns Hopkins, TrendMacro calculations

Impact in other hot-spots Cases: 7-day average and daily Deaths: Daily

Impact in the BRICs ex-China Cases: 7-day average and daily Deaths: Daily