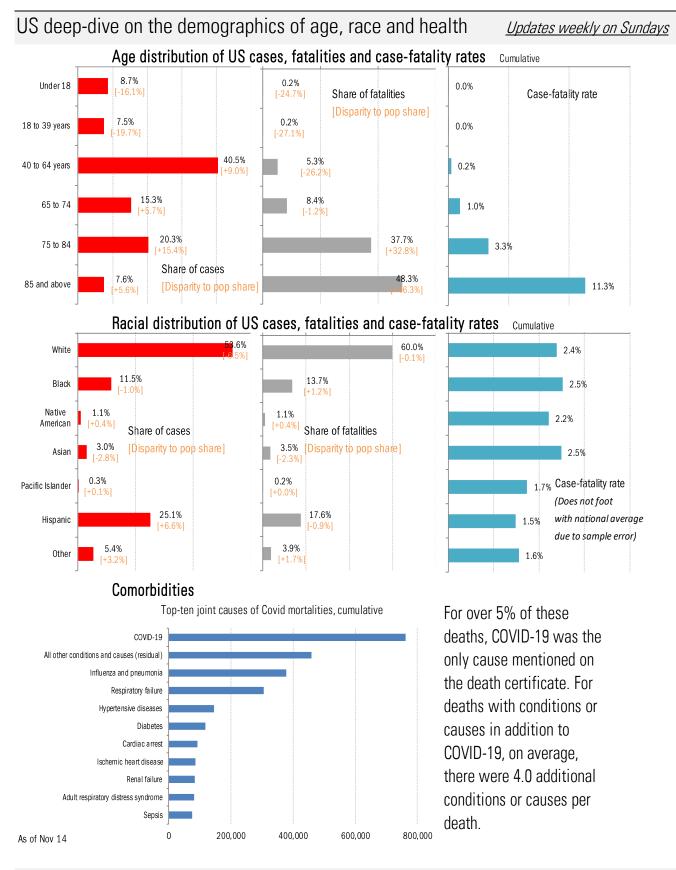

....

...

Source: Johns Hopkins, Covid Act Now, TrendMacro calculations

Source: Distributions <u>CDC</u>, Comorbidities <u>CDC</u>, TrendMacro calculations