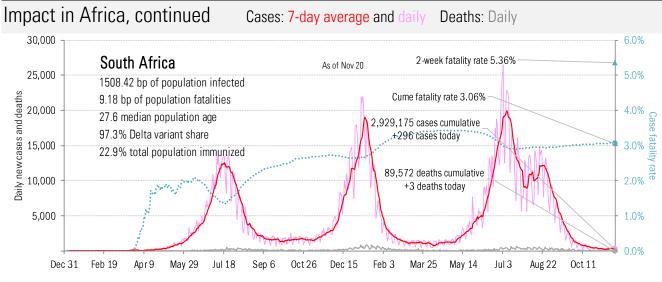

Impact in the Middle East and Africa

Cases: 7-day average and daily Deaths: Daily

Source: Johns Hopkins, TrendMacro calculations