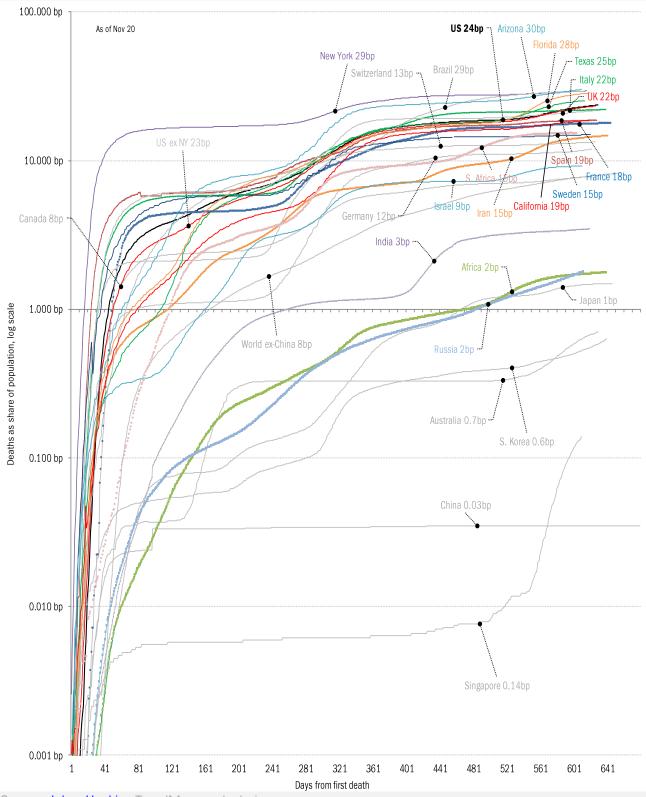

# The coronavirus <u>mortality</u> accelerometer ... tracking the world's fatality curves *Share of deceased population from day of first fatality, log scale*

Requirement to <u>Open Up America Again</u>: 14-day "downward trajectory" in new cases *14-day moving average, last 14 days Most recent value displayed* • High • Low Downward trajectory Five best Upward trajectory Five worst