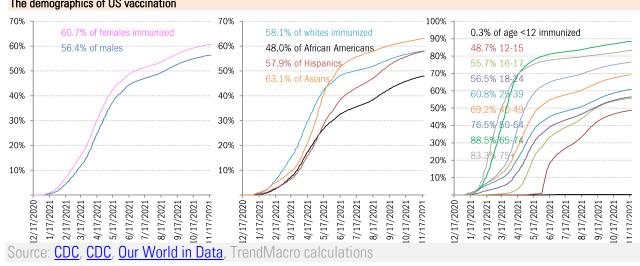

Source: Johns Hopkins, Dept. of Health and Human Services, CDC, TrendMacro calculations

| Rolling out the vaccines in<br>Administered Cumulative   |             |                   |                      |          |            |                          | To                 | day            | Immunity          | Full           | Partia    |
|----------------------------------------------------------|-------------|-------------------|----------------------|----------|------------|--------------------------|--------------------|----------------|-------------------|----------------|-----------|
| Doses                                                    |             | 62,325,638        |                      |          |            |                          |                    | million        | US                | 57.9%          | 68.3      |
| Boosters                                                 | 35,099,972  |                   |                      |          |            |                          |                    | million        | UK                | 67.6%          | 74.4      |
|                                                          | One dose    |                   | % Pop Imr            |          | nune       | % pop New immune toda    |                    | une today      | France            | 69.0%          | 76.4      |
| Total population                                         | 235,630,473 |                   | 71% 2                |          | 01,187,366 | 60%                      | +0.212 million     |                | Spain             | 80.3%          | 81.7      |
| Age 12 to 17                                             | 14,538,452  |                   | 61%                  |          | 12,193,917 | 51%                      | +0.014             | million        | Germany           | 67.3%          | 69.8      |
| Age 18 to 64                                             | 160,913,390 |                   | 79%                  |          | 39,140,215 | 68%                      | +0.158 million     |                | Italy             | 73.0%          | 77.8      |
| Age 65 and over                                          | 56,526,477  |                   | 100%                 |          | 48,910,488 |                          |                    | million        | Australia         | 71.0%          | 76.7      |
| 1%1                                                      |             |                   |                      |          | Every Am   | erican >18               | 3 immuniz          | ed in          | Israel            | 62.0%          | 67.4      |
| 4%                                                       |             |                   |                      | 133 days |            |                          |                    |                | Canada            | 75.7%          | 79.29     |
|                                                          | Sta         | ato               | Bost                 | BAST     |            |                          |                    |                | Japan             | 76.2%          | 78.9      |
| Moderna                                                  | 36          | ale               | Dest                 |          | by Apr 1,  | 2022                     | _                  |                | Africa            | 6.9%           | 10.19     |
| 38% Pfizer 58% At least partial immun<br>as % population |             | ial immunity      | Middle 17.0% previou |          |            | population >18 immunized |                    | India          | 28.6%             | 54.99          |           |
|                                                          |             |                   |                      |          |            |                          | ly tested positive |                | Brazil            | 60.0%          | 75.99     |
| Full immunity                                            |             | Worst 89.8% vs 60 |                      |          | vs 60% ad  | lult herd in             | munity             | China          | 74.5%             | 84.8           |           |
| AK                                                       | as % po     | pulation          | vvors                | st       | WI         | -                        |                    |                | Global data diffe |                | s, timing |
| 61.9%                                                    |             |                   |                      |          |            |                          | As of Nov 20       |                |                   | ME             |           |
| 53.9%                                                    |             |                   |                      |          |            |                          |                    |                |                   | 80.6%          |           |
|                                                          |             |                   |                      |          | 59.2%      |                          |                    |                |                   | 71.9%          |           |
| WA                                                       | ID          | MT                | ND                   | MN       | IL         | MI                       |                    | NY             | VT                | NH             |           |
| 71.8%                                                    | 50.3%       | 59.0%             | 57.0%                | 67.9%    | 66.7%      | 60.3%                    |                    | 76.9%          | 83.4%             | 84.0%          |           |
| 64.6%                                                    | 44.9%       | 51.6%             | 48.4%                | 62.1%    | 61.0%      | 54.3%                    |                    | 68.0%          | 72.4%             | 64.0%          |           |
| OR                                                       | NV          | WY                | SD                   | IA       | IN         | OH                       | PA                 | NJ             | MA                |                |           |
| 70.5%                                                    | 65.4%       | 52.9%             | 65.2%                | 61.8%    | 55.1%      | 57.6%                    | 83.6%              | 78.0%          | 84.1%             |                |           |
| 63.7%                                                    | 54.0%       | 45.2%             | 54.1%                | 56.4%    | 50.4%      | 52.7%                    | 62.0%              | 67.4%          | 70.7%             | D              |           |
| CA                                                       | UT          | CO                | NE                   | MO       | KY         | WV                       | VA                 | MD             | СТ                | RI             |           |
| 77.6%                                                    | 63.6%       | 70.3%             | 63.2%                | 58.9%    | 59.5%      | 53.8%                    | 74.3%              | 74.5%          | 82.5%             | 81.8%          |           |
| 62.6%                                                    | 55.2%       | 62.7%             | 57.1%                | 50.6%    | 51.7%      | 41.5%                    | 64.4%              | 67.0%          | 71.6%             | 72.0%          |           |
|                                                          | AZ          | NM                | KS                   | AR       | TN         | NC                       | SC                 | DC             | DE                |                |           |
|                                                          | 63.3%       | 75.3%             | 65.1%                | 59.9%    | 56.2%      | 68.5%                    | 59.5%              | 79.3%          | 71.3%             |                |           |
| L                                                        | 54.2%       | 63.2%             | 54.2%                | 49.0%    | 49.2%      | 53.8%                    | 51.0%              | 63.9%          | 60.9%             |                |           |
|                                                          |             |                   | OK                   | LA       | MS         | AL                       | GA                 |                |                   |                |           |
| н                                                        |             |                   | 61.8%                | 55.0%    | 53.4%      | 55.9%                    | 58.4%              |                |                   |                |           |
|                                                          |             |                   | 51.2%                | 48.5%    | 46.8%      | 45.7%                    | 49.3%              |                | r r               | חח             |           |
| 81.2%                                                    |             |                   | TX                   |          |            |                          |                    | FL 71.0%       |                   | PR             |           |
| 60.6%                                                    |             |                   | 63.3%<br>54.3%       |          |            |                          |                    | 71.0%<br>60.8% |                   | 84.3%<br>74.4% |           |
|                                                          |             |                   |                      |          |            |                          |                    |                |                   |                |           |