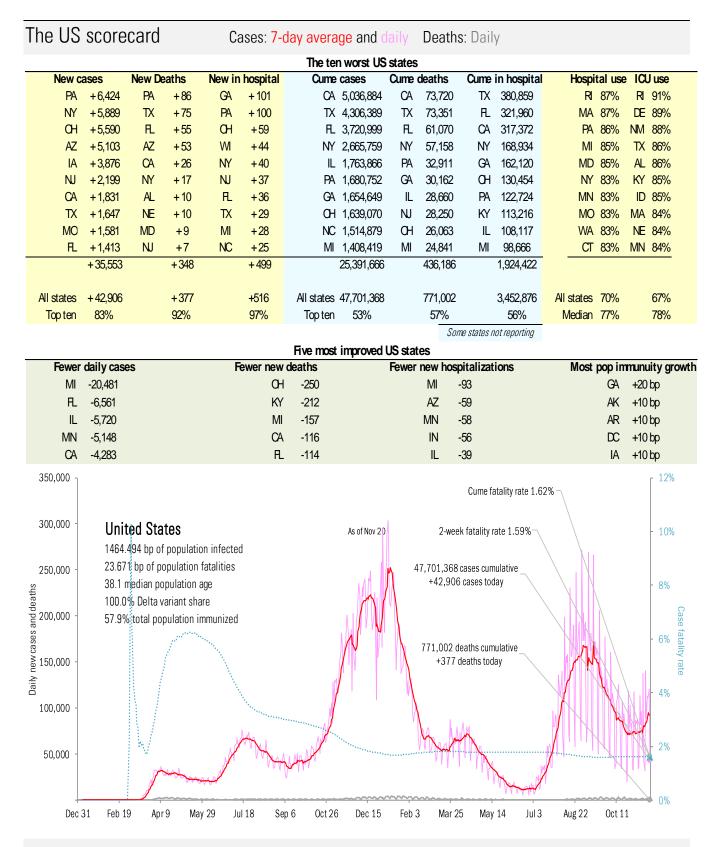

Source: <u>Covid Act Now</u>, TrendMacro calculations

From Ground Zero to the Rio Grande

Cases: 7-day average and daily Deaths: Daily

Source: Johns Hopkins, TrendMacro calculations

Patient zero... and then everyone else

Cases: 7-day average and daily Deaths: Daily

Source: Johns Hopkins, TrendMacro calculations

Impact in the largest economies Cases: 7-day average and daily Deaths: Daily