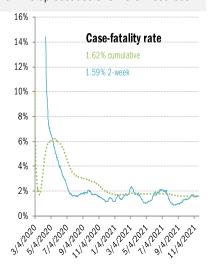

....

...

Source: Johns Hopkins, Covid Act Now, TrendMacro calculations

Source: Distributions <u>CDC</u>, Comorbidities <u>CDC</u>, TrendMacro calculations