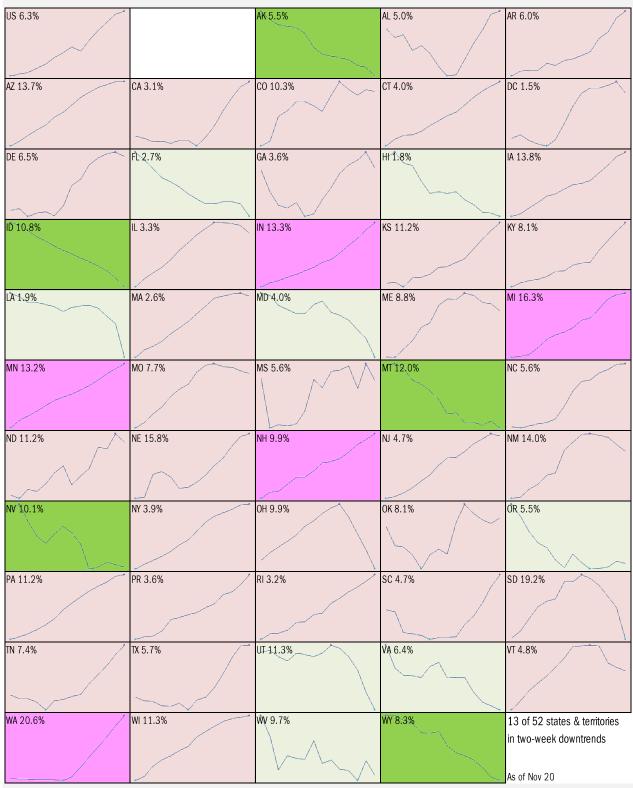

Alt requirement to <u>Open Up America Again</u>: 14-day "downward trajectory" in pos tests *14-day moving average, last 14 days Most recent value displayed* • High • Low Downward trajectory Five best Upward trajectory Five worst