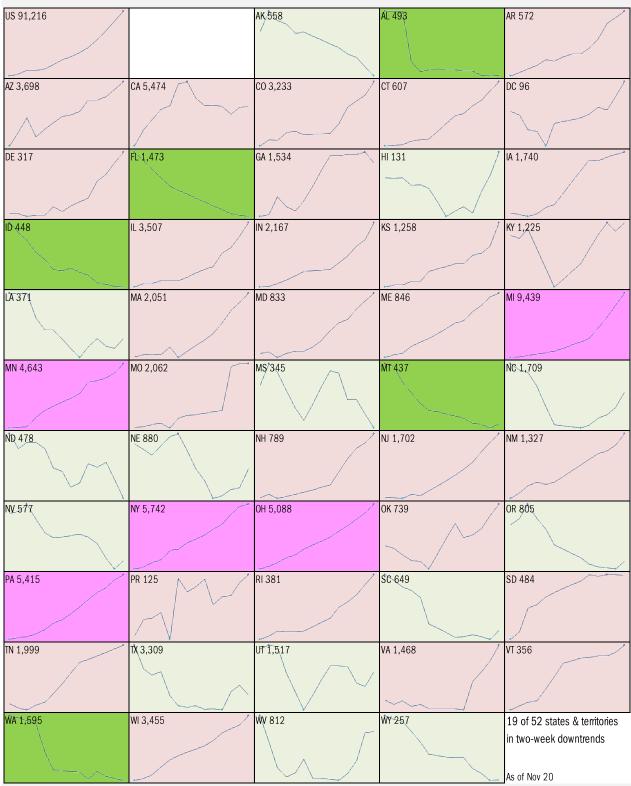

# The coronavirus <u>mortality</u> accelerometer ... tracking the world's fatality curves *Share of deceased population from day of first fatality, log scale*

Requirement to <u>Open Up America Again</u>: 14-day "downward trajectory" in new cases *14-day moving average, last 14 days Most recent value displayed* • High • Low Downward trajectory Five best Upward trajectory Five worst