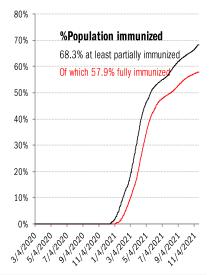

Source: Johns Hopkins, Dept. of Health and Human Services, CDC, TrendMacro calculations

| Rolling out the vaccines in<br>Administered Cumulative   |             |                   |                      |          |            |                          | To                 | day            | Immunity          | Full           | Partia    |
|----------------------------------------------------------|-------------|-------------------|----------------------|----------|------------|--------------------------|--------------------|----------------|-------------------|----------------|-----------|
| Doses                                                    |             | 62,325,638        |                      |          |            |                          |                    | million        | US                | 57.9%          | 68.3      |
| Boosters                                                 | 35,099,972  |                   |                      |          |            |                          |                    | million        | UK                | 67.6%          | 74.4      |
|                                                          | One dose    |                   | % Pop Imr            |          | nune       | % pop New immune toda    |                    | une today      | France            | 69.0%          | 76.4      |
| Total population                                         | 235,630,473 |                   | 71% 2                |          | 01,187,366 | 60%                      | +0.212 million     |                | Spain             | 80.3%          | 81.7      |
| Age 12 to 17                                             | 14,538,452  |                   | 61%                  |          | 12,193,917 | 51%                      | +0.014             | million        | Germany           | 67.3%          | 69.8      |
| Age 18 to 64                                             | 160,913,390 |                   | 79%                  |          | 39,140,215 | 68%                      | +0.158 million     |                | Italy             | 73.0%          | 77.8      |
| Age 65 and over                                          | 56,526,477  |                   | 100%                 |          | 48,910,488 |                          |                    | million        | Australia         | 71.0%          | 76.7      |
| 1%1                                                      |             |                   |                      |          | Every Am   | erican >18               | 3 immuniz          | ed in          | Israel            | 62.0%          | 67.4      |
| 4%                                                       |             |                   |                      | 133 days |            |                          |                    |                | Canada            | 75.7%          | 79.29     |
|                                                          | Sta         | ato               | Bost                 | BAST     |            |                          |                    |                | Japan             | 76.2%          | 78.9      |
| Moderna                                                  | 36          | ale               | Dest                 |          | by Apr 1,  | 2022                     | _                  |                | Africa            | 6.9%           | 10.19     |
| 38% Pfizer 58% At least partial immun<br>as % population |             | ial immunity      | Middle 17.0% previou |          |            | population >18 immunized |                    | India          | 28.6%             | 54.99          |           |
|                                                          |             |                   |                      |          |            |                          | ly tested positive |                | Brazil            | 60.0%          | 75.99     |
| Full immunity                                            |             | Worst 89.8% vs 60 |                      |          | vs 60% ad  | lult herd in             | munity             | China          | 74.5%             | 84.8           |           |
| AK                                                       | as % po     | pulation          | vvors                | st       | WI         | -                        |                    |                | Global data diffe |                | s, timing |
| 61.9%                                                    |             |                   |                      |          |            |                          | As of Nov 20       |                |                   | ME             |           |
| 53.9%                                                    |             |                   |                      |          |            |                          |                    |                |                   | 80.6%          |           |
|                                                          |             |                   |                      |          | 59.2%      |                          |                    |                |                   | 71.9%          |           |
| WA                                                       | ID          | MT                | ND                   | MN       | IL         | MI                       |                    | NY             | VT                | NH             |           |
| 71.8%                                                    | 50.3%       | 59.0%             | 57.0%                | 67.9%    | 66.7%      | 60.3%                    |                    | 76.9%          | 83.4%             | 84.0%          |           |
| 64.6%                                                    | 44.9%       | 51.6%             | 48.4%                | 62.1%    | 61.0%      | 54.3%                    |                    | 68.0%          | 72.4%             | 64.0%          |           |
| OR                                                       | NV          | WY                | SD                   | IA       | IN         | OH                       | PA                 | NJ             | MA                |                |           |
| 70.5%                                                    | 65.4%       | 52.9%             | 65.2%                | 61.8%    | 55.1%      | 57.6%                    | 83.6%              | 78.0%          | 84.1%             |                |           |
| 63.7%                                                    | 54.0%       | 45.2%             | 54.1%                | 56.4%    | 50.4%      | 52.7%                    | 62.0%              | 67.4%          | 70.7%             | D              |           |
| CA                                                       | UT          | CO                | NE                   | MO       | KY         | WV                       | VA                 | MD             | СТ                | RI             |           |
| 77.6%                                                    | 63.6%       | 70.3%             | 63.2%                | 58.9%    | 59.5%      | 53.8%                    | 74.3%              | 74.5%          | 82.5%             | 81.8%          |           |
| 62.6%                                                    | 55.2%       | 62.7%             | 57.1%                | 50.6%    | 51.7%      | 41.5%                    | 64.4%              | 67.0%          | 71.6%             | 72.0%          |           |
|                                                          | AZ          | NM                | KS                   | AR       | TN         | NC                       | SC                 | DC             | DE                |                |           |
|                                                          | 63.3%       | 75.3%             | 65.1%                | 59.9%    | 56.2%      | 68.5%                    | 59.5%              | 79.3%          | 71.3%             |                |           |
| L                                                        | 54.2%       | 63.2%             | 54.2%                | 49.0%    | 49.2%      | 53.8%                    | 51.0%              | 63.9%          | 60.9%             |                |           |
|                                                          |             |                   | OK                   | LA       | MS         | AL                       | GA                 |                |                   |                |           |
| н                                                        |             |                   | 61.8%                | 55.0%    | 53.4%      | 55.9%                    | 58.4%              |                |                   |                |           |
|                                                          |             |                   | 51.2%                | 48.5%    | 46.8%      | 45.7%                    | 49.3%              |                | r r               | חח             |           |
| 81.2%                                                    |             |                   | TX                   |          |            |                          |                    | FL 71.0%       |                   | PR             |           |
| 60.6%                                                    |             |                   | 63.3%<br>54.3%       |          |            |                          |                    | 71.0%<br>60.8% |                   | 84.3%<br>74.4% |           |
|                                                          |             |                   |                      |          |            |                          |                    |                |                   |                |           |