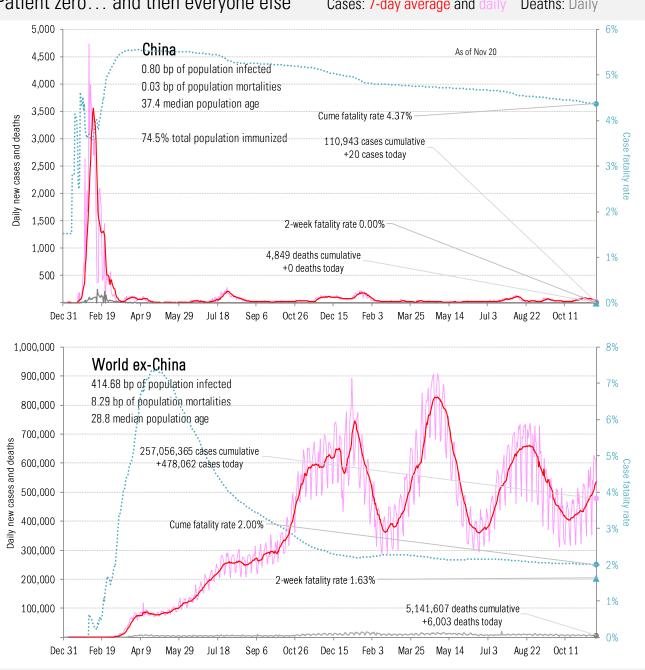

Source: <u>Covid Act Now</u>, TrendMacro calculations

From Ground Zero to the Rio Grande

Cases: 7-day average and daily Deaths: Daily

Source: Johns Hopkins, TrendMacro calculations

Patient zero... and then everyone else