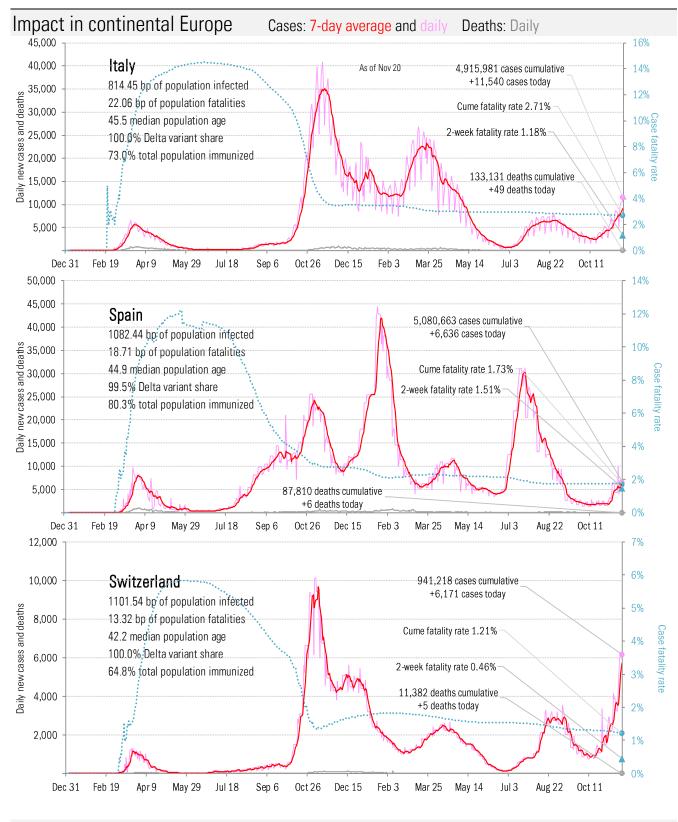

## Impact in The Anglosphere Cases: 7-day average and daily Deaths: Daily

Source: Johns Hopkins, TrendMacro calculations

Impact in other hot-spots Cases: 7-day average and daily Deaths: Daily

Impact in the BRICs ex-China Cases: 7-day average and daily Deaths: Daily