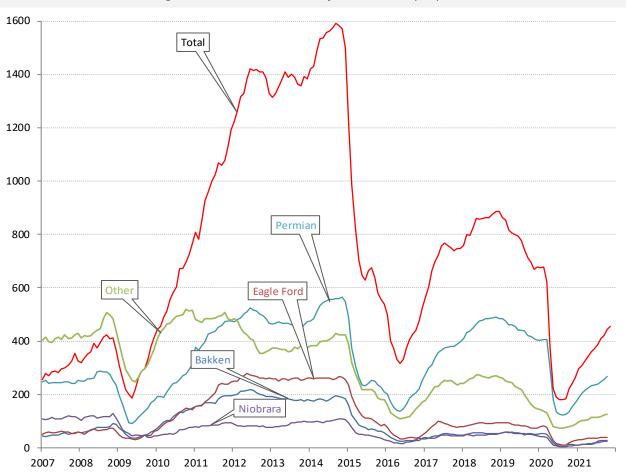

## Data Insights: Oil Tuesday, November 16, 2021

The light tight oil revolution -- the rollover, the recovery and the lockdown Production in major US shale plays, millions of barrels/day

Source: DOE EIA Drilling Productivity Report, TrendMacro calculations