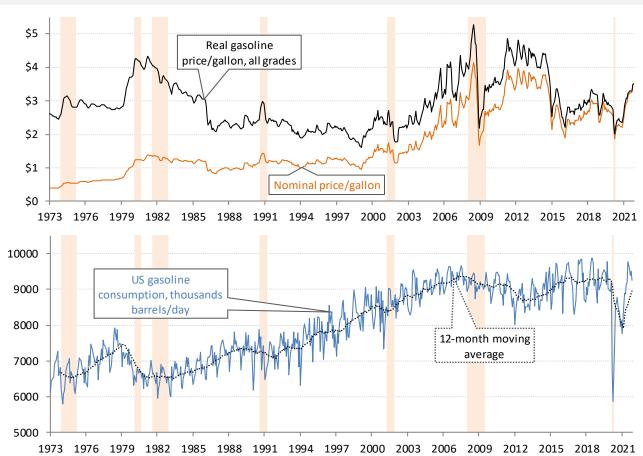

## US gasoline: building back from a mobility implosion

Source: DOE EIA Weekly Petroleum Status Report, Weekly Retail Gasoline Survey, TrendMacro calculations