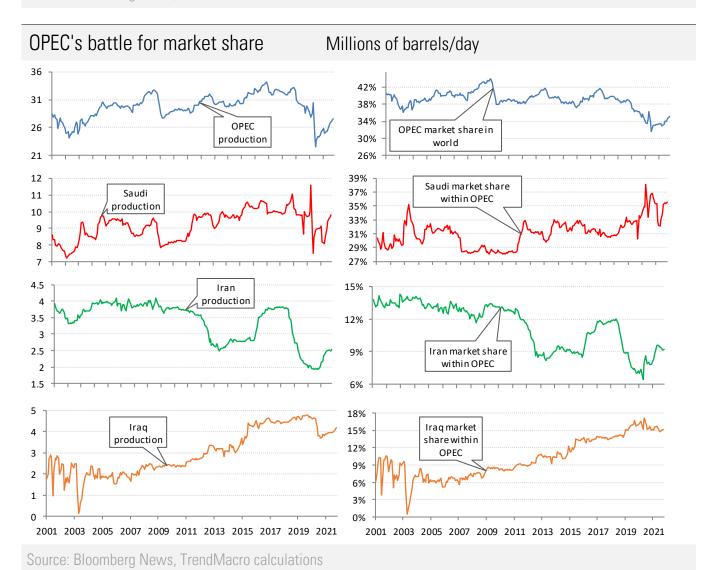

Source: Bloomberg News, TrendMacro calculations

Source: DOE Weekly Petroleum Status Report, TrendMacro calculations

Source: DOE EIA Short Term Energy Outlook, TrendMacro calculations