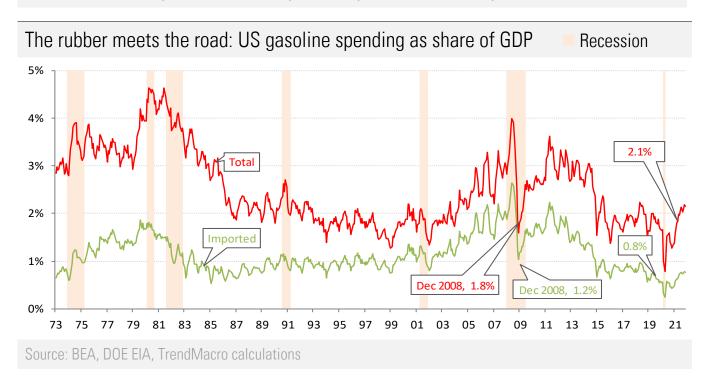

## US gasoline: building back from a mobility implosion

Source: DOE EIA Weekly Petroleum Status Report, Weekly Retail Gasoline Survey, TrendMacro calculations