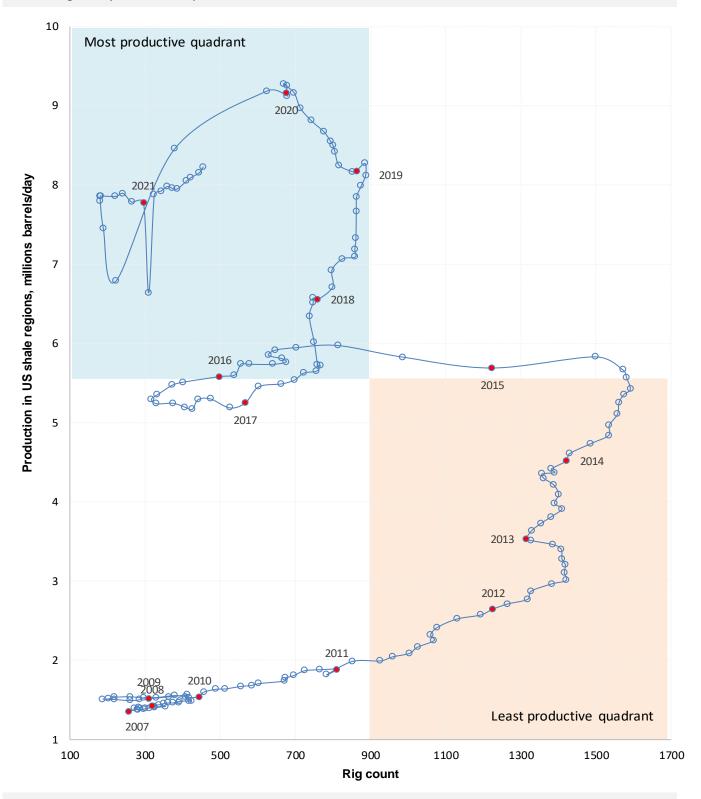

## ...with a lot less Rig count, total oil and major US shale plays

Source: DOE EIA Drilling Productivity Report, Baker Hughes, TrendMacro calculations

## Flooding the productivity zone

Source: DOE EIA Drilling Productivity Report, TrendMacro calculations

Source: DOE EIA Short Term Energy Outlook, Drilling Productivity Report, TrendMacro calculations

Source: DOE EIA Short Term Energy Outlook, TrendMacro calculations