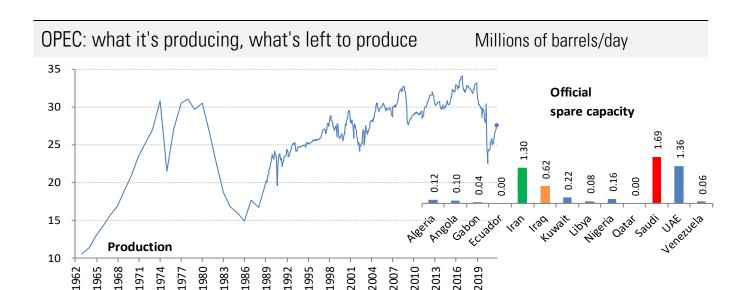

Source: Bloomberg News, TrendMacro calculations

Source: DOE Weekly Petroleum Status Report, TrendMacro calculations

Source: DOE EIA Short Term Energy Outlook, TrendMacro calculations