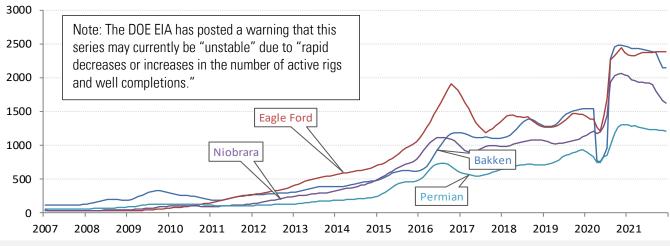

## ...with a lot less Rig count, total oil and major US shale plays

Source: DOE EIA Drilling Productivity Report, Baker Hughes, TrendMacro calculations