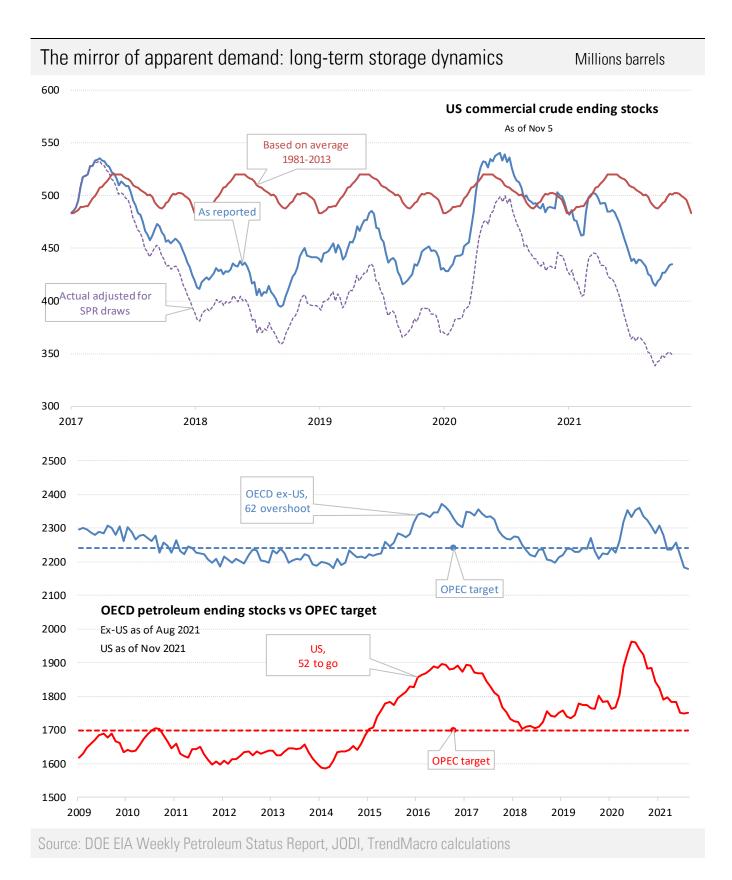

Source: Bloomberg News, TrendMacro calculations

Source: DOE Weekly Petroleum Status Report, TrendMacro calculations

Source: DOE EIA Short Term Energy Outlook, TrendMacro calculations