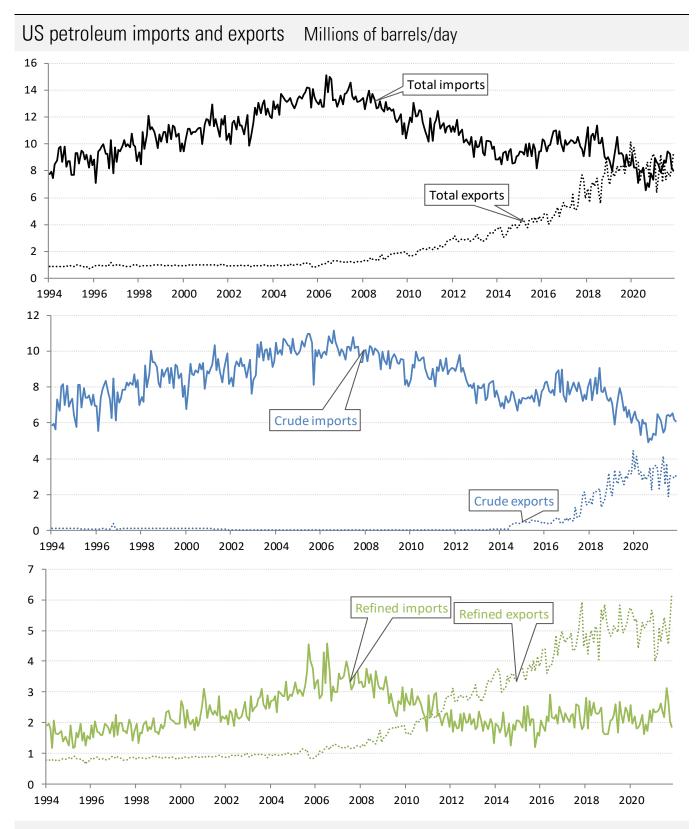

Source: Bloomberg News, TrendMacro calculations

Source: DOE Weekly Petroleum Status Report, TrendMacro calculations

Source: DOE EIA Short Term Energy Outlook, TrendMacro calculations