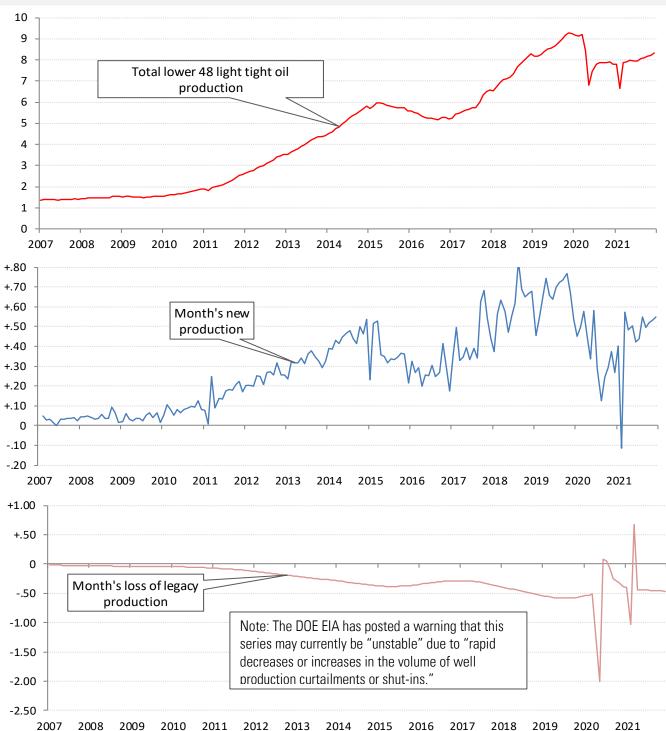

Source: DOE EIA Drilling Productivity Report, TrendMacro calculations

Source: DOE EIA Drilling Productivity Report, TrendMacro calculations

Source: DOE EIA Drilling Productivity Report, TrendMacro calculations