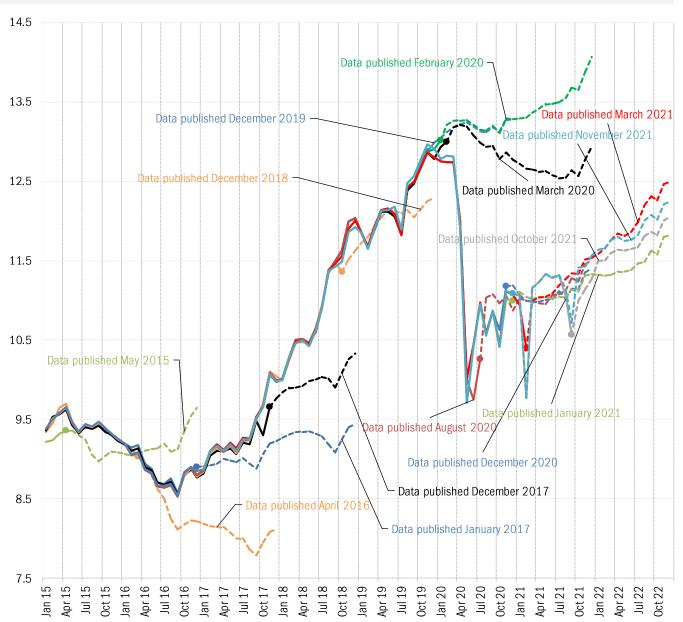

Source: Bloomberg News, TrendMacro calculations

Source: DOE Weekly Petroleum Status Report, TrendMacro calculations

Source: DOE EIA Short Term Energy Outlook, TrendMacro calculations