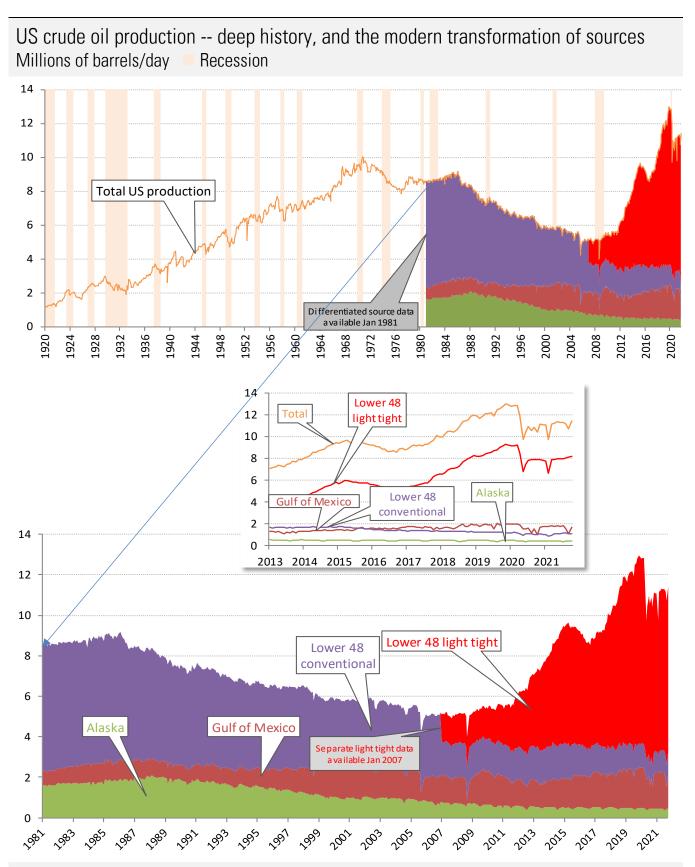

Source: DOE EIA Drilling Productivity Report, TrendMacro calculations

Source: DOE EIA Drilling Productivity Report, TrendMacro calculations

Source: DOE EIA Drilling Productivity Report, TrendMacro calculations