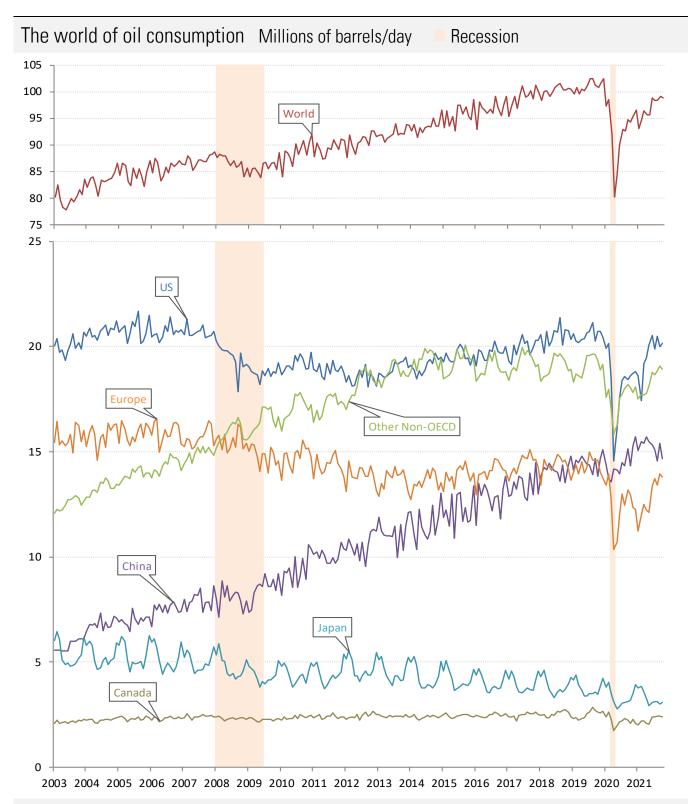

Source: Bloomberg News, TrendMacro calculations

Source: DOE Weekly Petroleum Status Report, TrendMacro calculations

Source: DOE EIA Short Term Energy Outlook, TrendMacro calculations