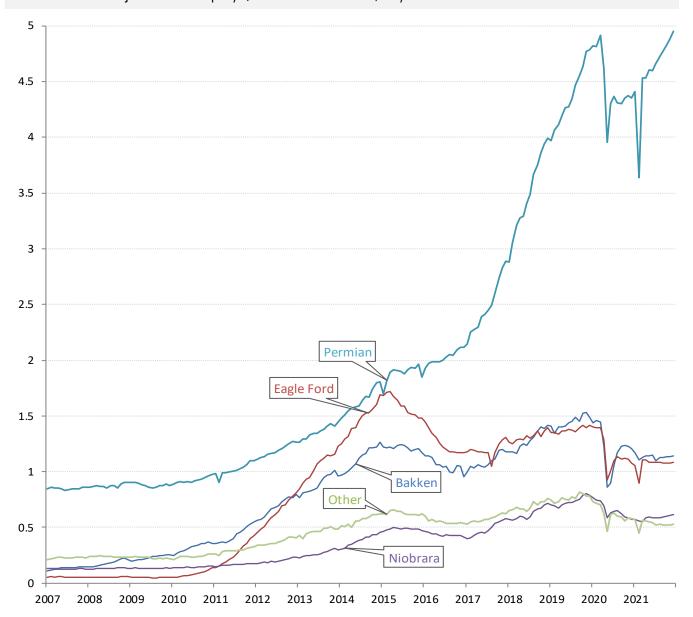

## Data Insights: Oil Tuesday, November 16, 2021

The light tight oil revolution -- the rollover, the recovery and the lockdown Production in major US shale plays, millions of barrels/day

Source: DOE EIA Drilling Productivity Report, TrendMacro calculations