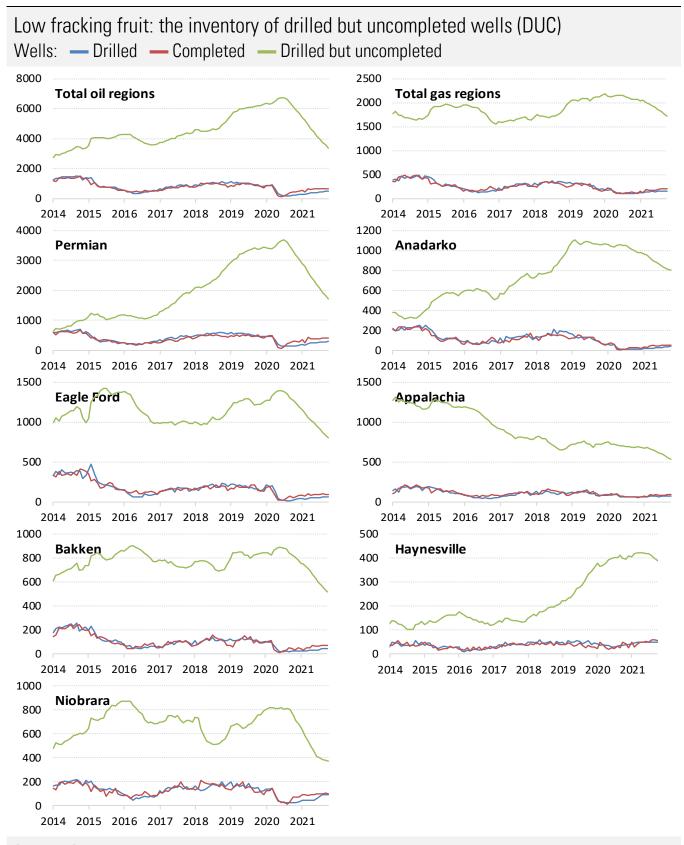

## Flooding the productivity zone

Source: DOE EIA Drilling Productivity Report, TrendMacro calculations

Source: DOE EIA Short Term Energy Outlook, Drilling Productivity Report, TrendMacro calculations

Source: DOE EIA Short Term Energy Outlook, TrendMacro calculations