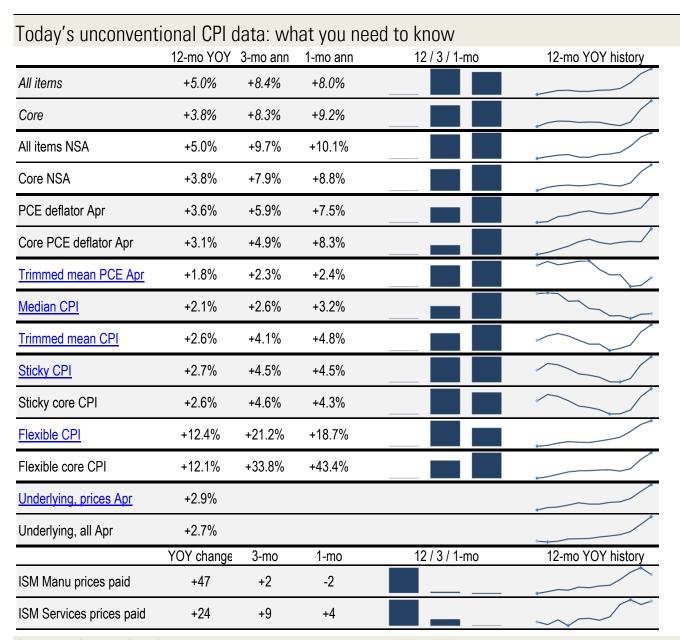

## **Data Insights: Unconventional Consumer Price Indices**

Thursday, June 10, 2021

Source: BLS, BEA, ISM, Cleveland Fed, Atlanta Fed, New York Fed, Dallas Fed, TrendMacro calculations