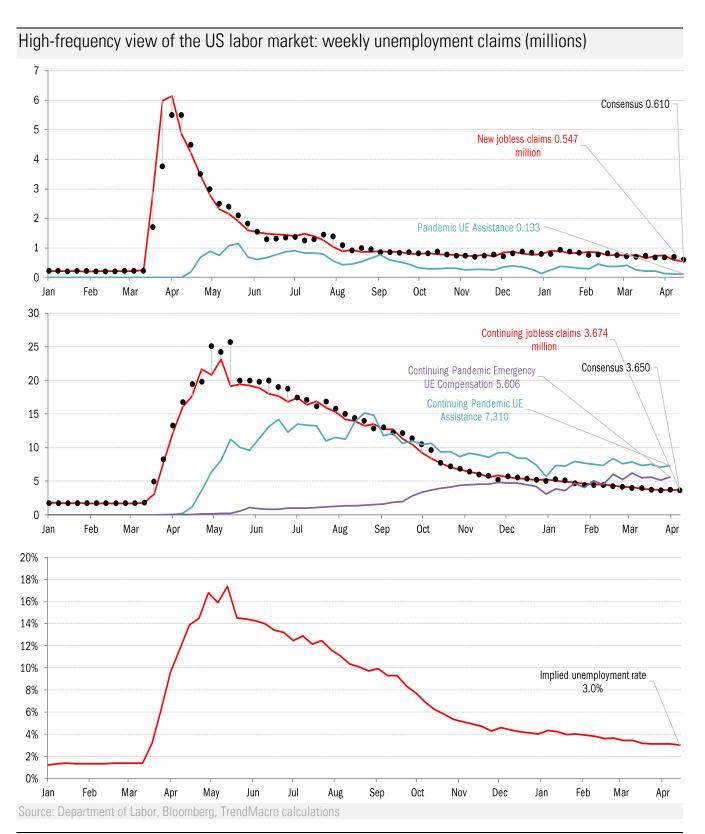

## **Data Insights: High-Frequency Post-Virus US Recovery Monitor**

Thursday, April 29, 2021

Copyright 2021 Trend Macrolytics LLC. All rights reserved. This document is not to be forwarded to individuals or organizations not authorized by Trend Macrolytics LLC to receive it. For information purposes only; not to be deemed to be recommendations for buying or selling specific securities or to constitute personalized investment advice. Derived from sources deemed to be reliable, but no warranty is made as to accuracy.