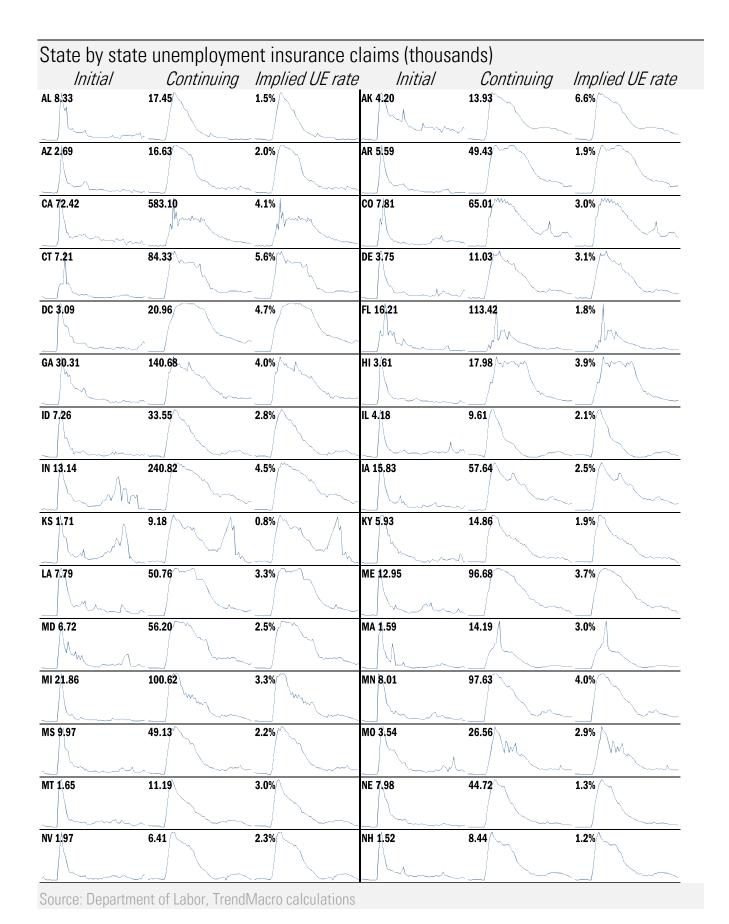

## **Data Insights: High-Frequency Post-Virus US Recovery Monitor**

Thursday, April 29, 2021

Copyright 2021 Trend Macrolytics LLC. All rights reserved. This document is not to be forwarded to individuals or organizations not authorized by Trend Macrolytics LLC to receive it. For information purposes only; not to be deemed to be recommendations for buying or selling specific securities or to constitute personalized investment advice. Derived from sources deemed to be reliable, but no warranty is made as to accuracy.