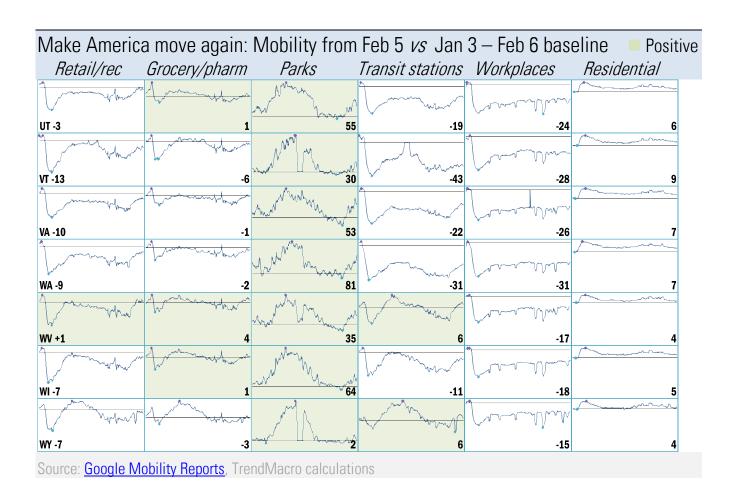

## Opening up in the spring following the "dark winter" lockdowns Covid-2019 fatalities and cases vs social distancing measured by cell-phone mobility data

Aug

Jul

Jan

Feb

Mar

Apr

May