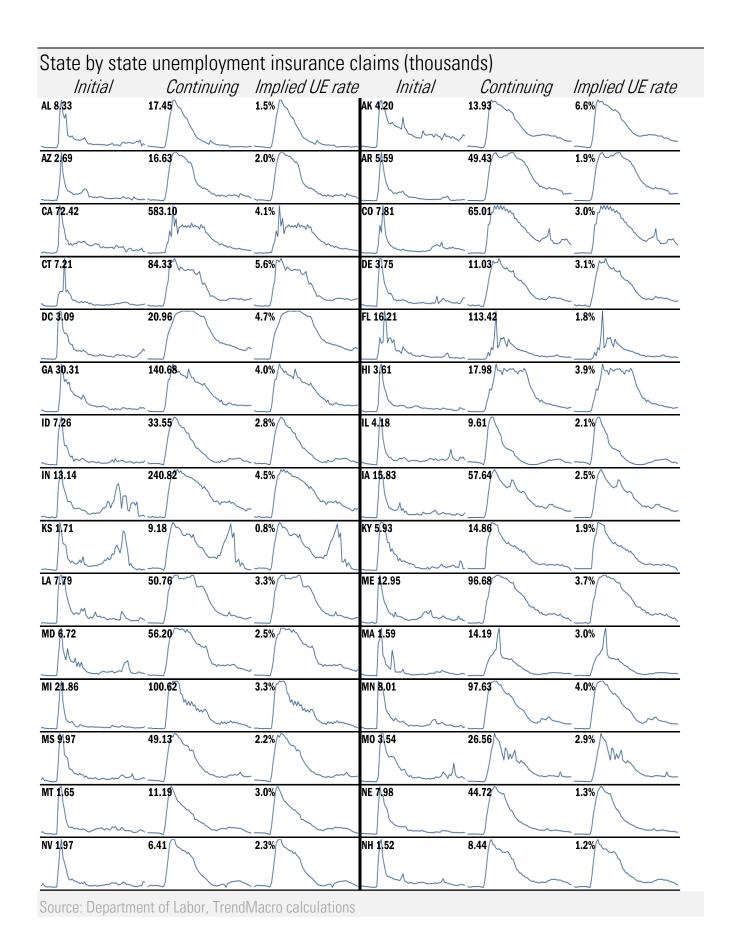

## **Data Insights: High-Frequency Post-Virus US Recovery Monitor**

Thursday, April 22, 2021

Copyright 2021 Trend Macrolytics LLC. All rights reserved. This document is not to be forwarded to individuals or organizations not authorized by Trend Macrolytics LLC to receive it. For information purposes only; not to be deemed to be recommendations for buying or selling specific securities or to constitute personalized investment advice. Derived from sources deemed to be reliable, but no warranty is made as to accuracy.