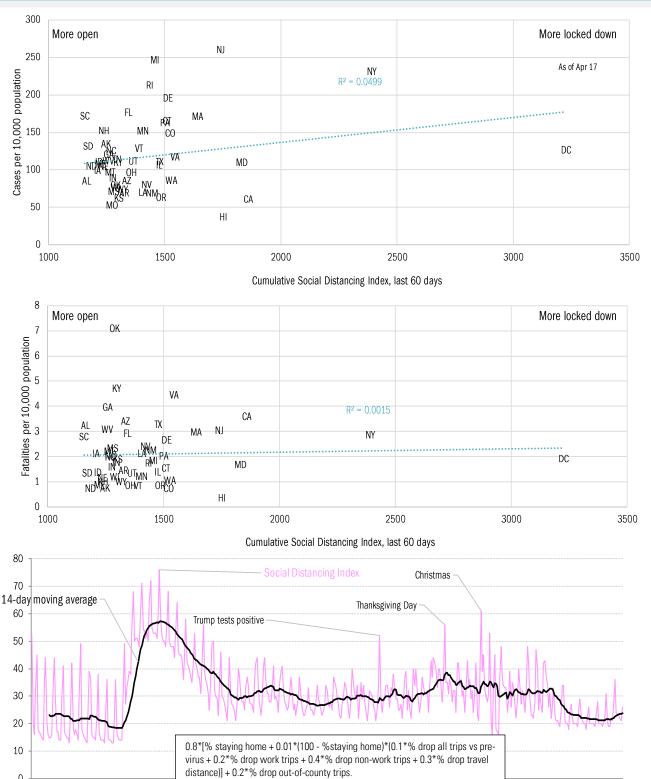

## Opening up in the spring following the "dark winter" lockdowns Covid-2019 fatalities and cases vs social distancing measured by cell-phone mobility data

Aug

Jul

Jan

Feb

Mar

Apr

May

Jun

Oct

Nov

Dec

Feb

Mar

Apr

Source: Open Table, TrendMacro calculations