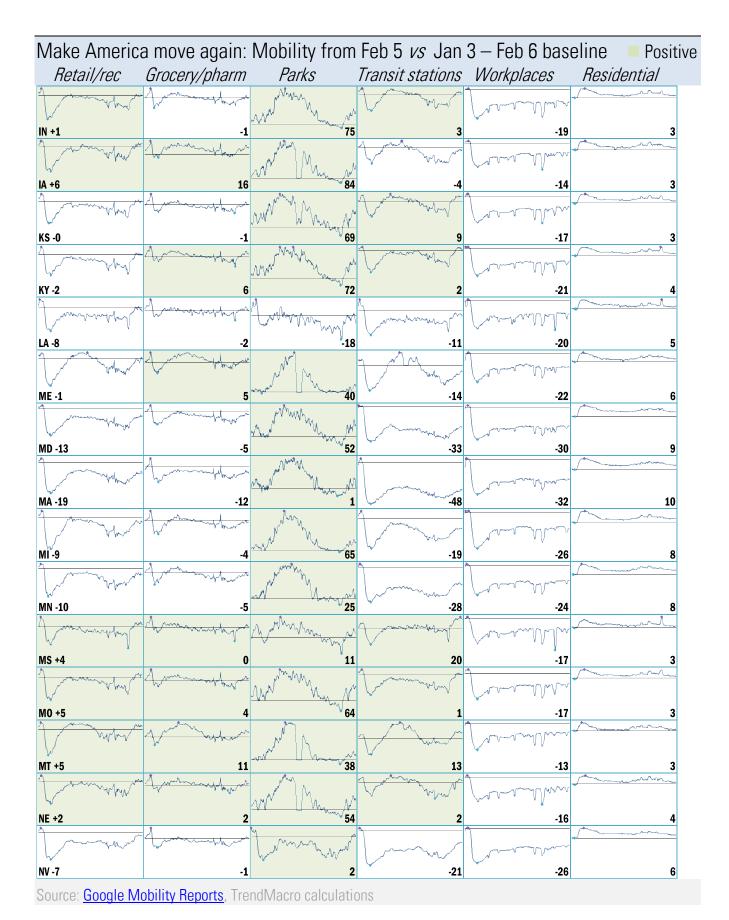

## Opening up in the spring following the "dark winter" lockdowns Covid-2019 fatalities and cases vs social distancing measured by cell-phone mobility data

Aug

Jul

Jan

Feb

Mar

Apr

May