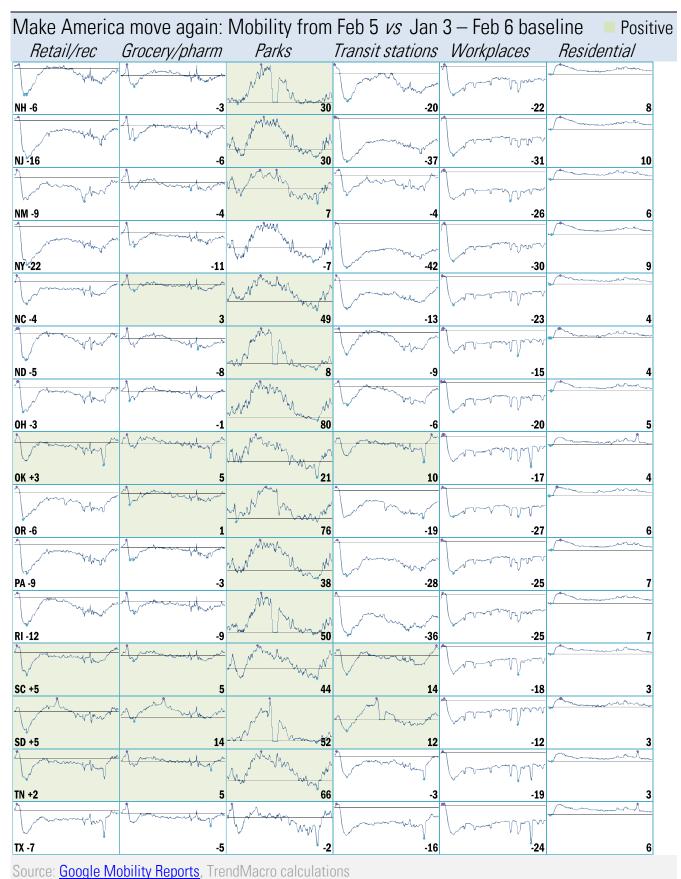

## Opening up in the spring following the "dark winter" lockdowns Covid-2019 fatalities and cases vs social distancing measured by cell-phone mobility data

Aug

Jul

Jan

Feb

Mar

Apr

May