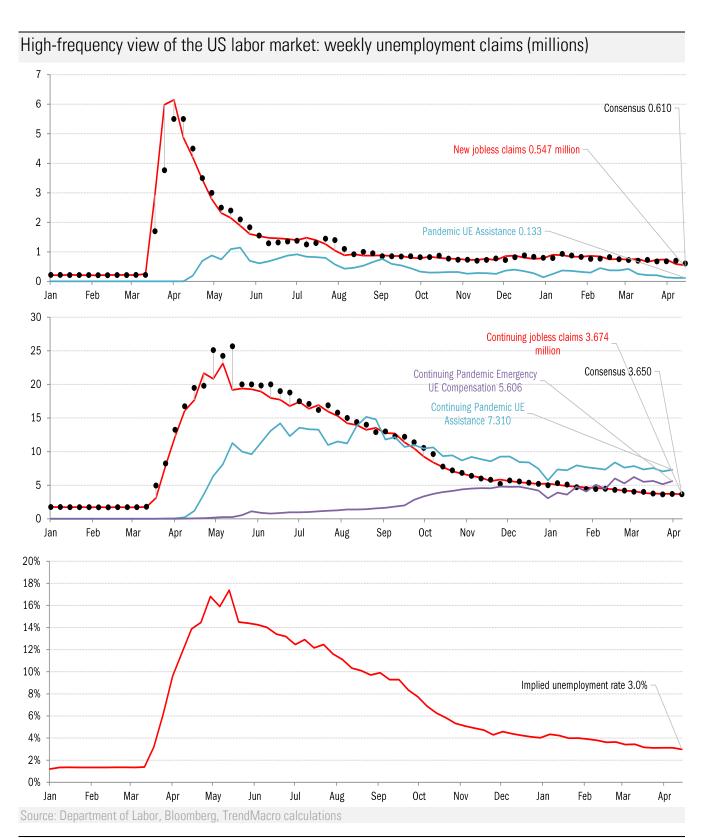

## **Data Insights: High-Frequency Post-Virus US Recovery Monitor**

Thursday, April 22, 2021

Copyright 2021 Trend Macrolytics LLC. All rights reserved. This document is not to be forwarded to individuals or organizations not authorized by Trend Macrolytics LLC to receive it. For information purposes only; not to be deemed to be recommendations for buying or selling specific securities or to constitute personalized investment advice. Derived from sources deemed to be reliable, but no warranty is made as to accuracy.