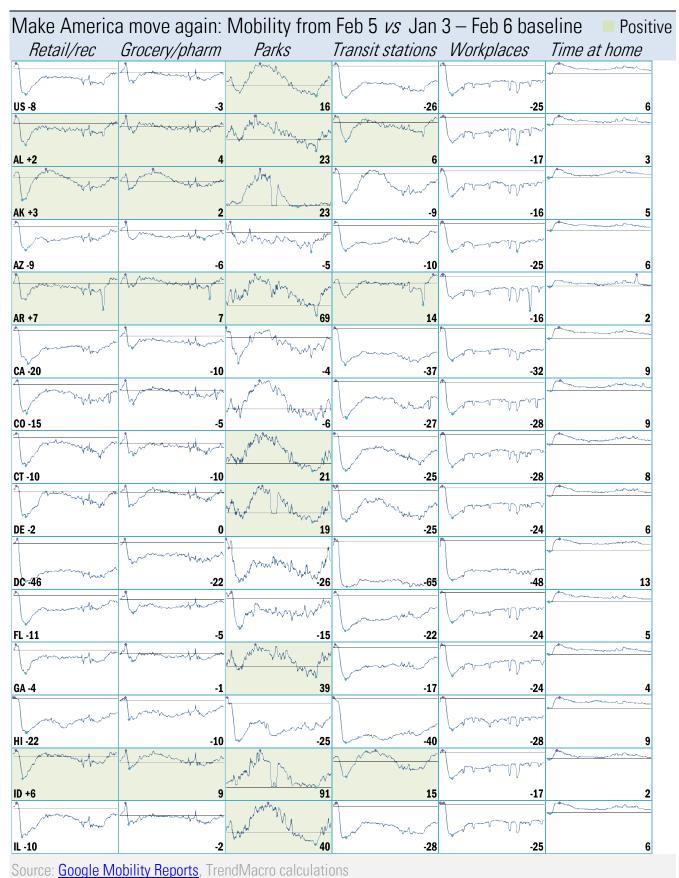

## Opening up in the spring following the "dark winter" lockdowns Covid-2019 fatalities and cases vs social distancing measured by cell-phone mobility data

Aug

Jul

Jan

Feb

Mar

Apr

May