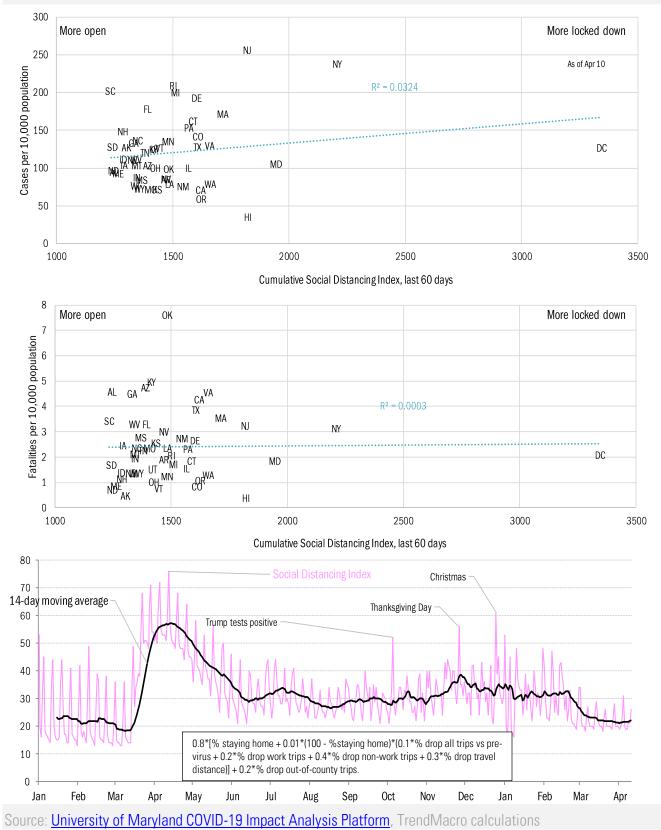

Source: Department of Labor, TrendMacro calculations

Source: Department of Labor, TrendMacro calculations

Source: Open Table, TrendMacro calculations

|                      | a move again:<br><i>Grocery/pharm</i> | -                                                   | Feb 5 <i>vs</i> Jan<br>Transit stations |              | eline        Positiv<br><i>Time at home</i> |
|----------------------|---------------------------------------|-----------------------------------------------------|-----------------------------------------|--------------|---------------------------------------------|
| A month of           | Amantha                               | , my ,                                              | 1                                       | /            |                                             |
|                      |                                       | - An Anna                                           | 1 million                               | Cro-selling  |                                             |
| US -10               | -3                                    | 28 . Mm 1                                           | -24                                     | -27          | 6<br>~~~~~~~~~~~~~~~~~~~~~~~~~~~~~~~~~~~~   |
| Mr. wandland         | NY CHARTY KA                          | My many                                             | V                                       | Cro-and Ma   |                                             |
| AL +1                | 4                                     | 23<br>Mm                                            | 8                                       | -19          | 3                                           |
| 1 marine             | At mathing                            | MANA                                                | I hour                                  | Pro-2 Mars   | •                                           |
| AK -4                | -2                                    | 5                                                   | -14                                     | -18          | 6                                           |
| the                  | Ammithan                              | Marine                                              | the                                     | [            |                                             |
| AZ -10               | -5                                    | -4                                                  | -11                                     | -27          | 6                                           |
| from the for         | the many and for your                 | Mar Man Man Mar | An marth                                | Proma Mala   |                                             |
| AR +6                | 7                                     | <b>70</b>                                           | 14                                      | -17          | 2                                           |
|                      | - from the second                     | Jan Mark                                            | hanne                                   | from         |                                             |
| CA -21               | -9<br>Л                               | -1                                                  | -37                                     | -34          | 9                                           |
| Man Maria            | - Marine Marken to                    | Aur                                                 | Jamur                                   | Crown and    |                                             |
| <mark>C0 -13</mark>  | -3                                    | 32<br>Aliman                                        | -24                                     | -27          | 6                                           |
| Promiting the second | Amon Alman                            | Mark Mark Mark                                      | 1 million                               | Pronound man |                                             |
| CT -11               | -10                                   | 60                                                  | -22<br>M                                | -26          | 6                                           |
| how we have a        | from and prover                       | Mar Manure                                          | for the start                           | fromme       |                                             |
| DE -4                | -1                                    | 42                                                  | -22                                     | -30          | 6                                           |
|                      | - hanner                              | twomments                                           |                                         | l            |                                             |
| DC43                 | -18                                   |                                                     | 63<br>                                  | -47          | 13                                          |
| 1 martin             | Marine Marine                         | Mar marken and and and and and and and and and an   | land                                    | Mar Mun      |                                             |
| FL -10               | -5                                    | -3                                                  | -21                                     | -25          | 5                                           |
| Marmith              | - hanner han                          | Marrie WWW WWWW                                     | human                                   | fromme       |                                             |
| GA -6                | -3                                    | 31                                                  | -16                                     | -31          | 5                                           |
| hannahan             | howhather                             | mun                                                 | - man                                   | Mar Marin    | • <u>·</u>                                  |
| HI -25               | -10                                   | -28                                                 | -42                                     | -29          | 9                                           |
| Pr man               | - free - marker                       | man la la man                                       | V When                                  | Mar Mar      |                                             |
| <b>ID +4</b><br>소    | 9<br>                                 | 81                                                  | 13                                      | -18          | 2                                           |
| 1 mar alan           |                                       | And My M                                            | hannoh                                  | from Maria   |                                             |
| IL -13               | -3                                    | 41                                                  | -28                                     | -28          | 7                                           |