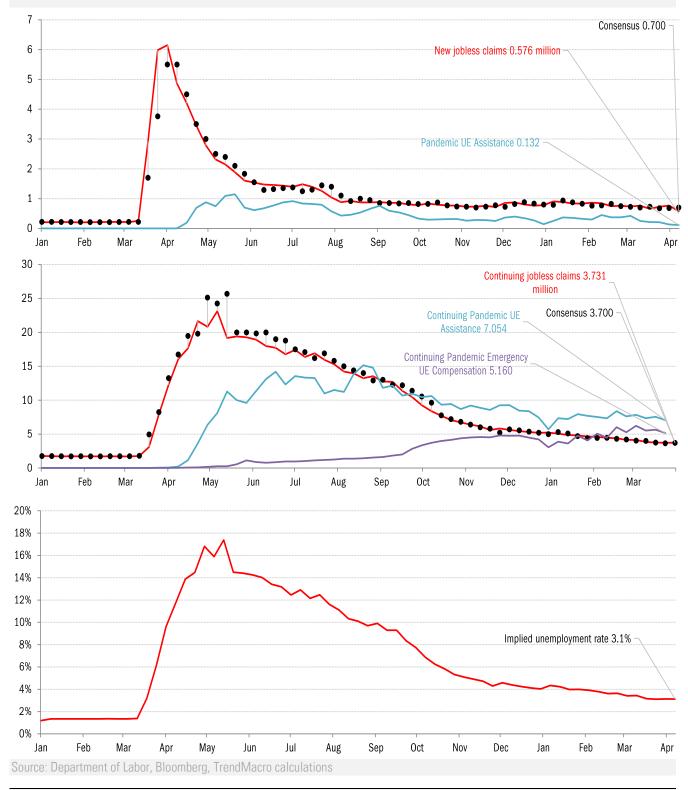

## High-frequency view of the US labor market: weekly unemployment claims (millions)

For more information contact us:

Donald Luskin: 312 273 6766 don@trendmacro.com

Thomas Demas: 704 552 3625 tdemas@trendmacro.com

Source: Department of Labor, TrendMacro calculations

Source: Department of Labor, TrendMacro calculations

Source: Open Table, TrendMacro calculations

|                      | a move again:<br><i>Grocery/pharm</i> | -                                                   | Feb 5 <i>vs</i> Jan<br>Transit stations |              | eline        Positiv<br><i>Time at home</i> |
|----------------------|---------------------------------------|-----------------------------------------------------|-----------------------------------------|--------------|---------------------------------------------|
| A month of           | Amantha                               | , my ,                                              | 1                                       | /            |                                             |
|                      |                                       | - An Anna                                           | 1 million                               | Cro-selling  |                                             |
| US -10               | -3                                    | 28 . Mm 1                                           | -24                                     | -27          | 6<br>~~~~~~~~~~~~~~~~~~~~~~~~~~~~~~~~~~~~   |
| Mr. wandland         | NY CHARTY KA                          | My many                                             | V                                       | Cro-and Ma   |                                             |
| AL +1                | 4                                     | 23<br>Mm                                            | 8                                       | -19          | 3                                           |
| 1 marine             | At mathing                            | MANA                                                | I hour                                  | Pro-2 Mars   | •                                           |
| AK -4                | -2                                    | 5                                                   | -14                                     | -18          | 6                                           |
| the                  | Ammithan                              | Marine                                              | the                                     | [            |                                             |
| AZ -10               | -5                                    | -4                                                  | -11                                     | -27          | 6                                           |
| from the for         | the many and for your                 | Mar Man Man Mar | An marth                                | Proma Mala   |                                             |
| AR +6                | 7                                     | <b>70</b>                                           | 14                                      | -17          | 2                                           |
|                      | - from the second                     | Jan Mark                                            | hanne                                   | from         |                                             |
| CA -21               | -9<br>Л                               | -1                                                  | -37                                     | -34          | 9                                           |
| Man Maria            | - Marine Marken to                    | Aur                                                 | Jamur                                   | Crown and    |                                             |
| <mark>C0 -13</mark>  | -3                                    | 32<br>Aliman                                        | -24                                     | -27          | 6                                           |
| Promiting the second | Amon Alman                            | Mark Mark Mark                                      | 1 million                               | Pronound man |                                             |
| CT -11               | -10                                   | 60                                                  | -22<br>M                                | -26          | 6                                           |
| how we have a        | from and prover                       | Mar Manure                                          | for the start                           | fromme       |                                             |
| DE -4                | -1                                    | 42                                                  | -22                                     | -30          | 6                                           |
|                      | - hanner                              | twomments                                           |                                         | l            |                                             |
| DC43                 | -18                                   |                                                     | 63<br>                                  | -47          | 13                                          |
| 1 martin             | Marine Marine                         | Mar marken and and and and and and and and and an   | land                                    | Mar Mun      |                                             |
| FL -10               | -5                                    | -3                                                  | -21                                     | -25          | 5                                           |
| Marmith              | - hanner han                          | Marrie WWW WWWW                                     | human                                   | fromme       |                                             |
| GA -6                | -3                                    | 31                                                  | -16                                     | -31          | 5                                           |
| hannahan             | howhather                             | mun                                                 | - man                                   | Mar Marin    | • <u>·</u>                                  |
| HI -25               | -10                                   | -28                                                 | -42                                     | -29          | 9                                           |
| Pr man               | - free - marker                       | man la la man                                       | V When                                  | Mar Mar      |                                             |
| <b>ID +4</b><br>소    | 9<br>                                 | 81                                                  | 13                                      | -18          | 2                                           |
| 1 mar alan           |                                       | And My M                                            | hannoh                                  | from Maria   |                                             |
| IL -13               | -3                                    | 41                                                  | -28                                     | -28          | 7                                           |