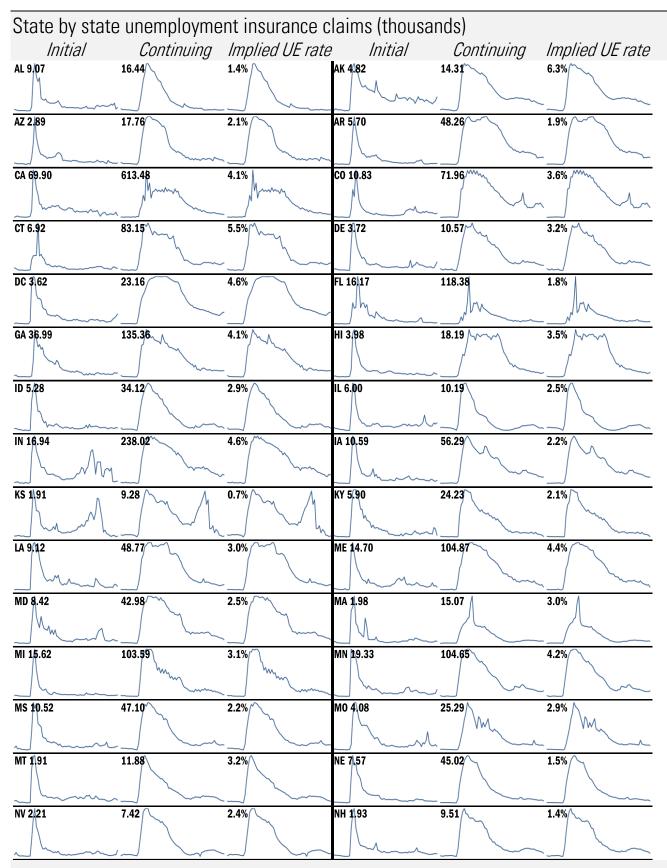

Source: Department of Labor, TrendMacro calculations

Source: Department of Labor, TrendMacro calculations

Source: Open Table, TrendMacro calculations

|                      | a move again:<br><i>Grocery/pharm</i> | -                                                   | Feb 5 <i>vs</i> Jan<br>Transit stations |              | eline        Positiv<br><i>Time at home</i> |
|----------------------|---------------------------------------|-----------------------------------------------------|-----------------------------------------|--------------|---------------------------------------------|
| A month of           | Amantha                               | , my ,                                              | 1                                       | /            |                                             |
|                      |                                       | - An Anna                                           | 1 million                               | Cro-selling  |                                             |
| US -10               | -3                                    | 28 . Mm 1                                           | -24                                     | -27          | 6<br>~~~~~~~~~~~~~~~~~~~~~~~~~~~~~~~~~~~~   |
| Mr. wandland         | NY CHARTY KA                          | My many                                             | V                                       | Cro-and Ma   |                                             |
| AL +1                | 4                                     | 23<br>Mm                                            | 8                                       | -19          | 3                                           |
| 1 marine             | At mathing                            | MANA                                                | I hour                                  | Pro-2 Mars   | •                                           |
| AK -4                | -2                                    | 5                                                   | -14                                     | -18          | 6                                           |
| the                  | Ammithan                              | Marine                                              | the                                     | [            |                                             |
| AZ -10               | -5                                    | -4                                                  | -11                                     | -27          | 6                                           |
| from the for         | the many and for your                 | Mar Man Man Mar | An marth                                | Proma Mala   |                                             |
| AR +6                | 7                                     | <b>70</b>                                           | 14                                      | -17          | 2                                           |
|                      | - from the second                     | Jan Mark                                            | hanne                                   | from         |                                             |
| CA -21               | -9<br>Л                               | -1                                                  | -37                                     | -34          | 9                                           |
| Man Maria            | - Marine Marken to                    | Aur                                                 | Jamur                                   | Crown and    |                                             |
| <mark>C0 -13</mark>  | -3                                    | 32<br>Aliman                                        | -24                                     | -27          | 6                                           |
| Promiting the second | Amon Alman                            | Mark Mark Mark                                      | 1 million                               | Pronound man |                                             |
| CT -11               | -10                                   | 60                                                  | -22<br>M                                | -26          | 6                                           |
| how we have a        | from and prover                       | Mar Manure                                          | for the start                           | fromme       |                                             |
| DE -4                | -1                                    | 42                                                  | -22                                     | -30          | 6                                           |
|                      | - hanner                              | twomments                                           |                                         | l            |                                             |
| DC43                 | -18                                   |                                                     | 63<br>                                  | -47          | 13                                          |
| 1 martin             | Marine Marine                         | Mar marken and and and and and and and and and an   | land                                    | Mar Mun      |                                             |
| FL -10               | -5                                    | -3                                                  | -21                                     | -25          | 5                                           |
| Marmith              | - hanner han                          | Marrie WWW WWWW                                     | human                                   | fromme       |                                             |
| GA -6                | -3                                    | 31                                                  | -16                                     | -31          | 5                                           |
| hannahan             | howhather                             | mun                                                 | - man                                   | Mar Marin    | • <u>·</u>                                  |
| HI -25               | -10                                   | -28                                                 | -42                                     | -29          | 9                                           |
| Pr man               | - free - marker                       | man la la man                                       | V When                                  | Mar Mar      |                                             |
| <b>ID +4</b><br>소    | 9<br>                                 | 81                                                  | 13                                      | -18          | 2                                           |
| 1 mar alan           |                                       | And My M                                            | hannoh                                  | from Maria   |                                             |
| IL -13               | -3                                    | 41                                                  | -28                                     | -28          | 7                                           |

Source: Google Mobility Reports, TrendMacro calculations

| Make America<br><i>Retail/rec</i> | a move again:<br><i>Grocery/pharm</i> | Parks                                                                                                                                                                                                                                                                                                                                                                                                                                                                                                                                                                                                                                                                                                                                                                                                                                                                                                                                                                                                                                                                                                                                                                                                                                                                                                                                                                                                                                                                                                                                                                                                                                                                                                                                                                                                                                                                                                                                                                                                                                                                                                                          | Feb 5 <i>vs</i> Jan<br>Transit stations |        | eline Positiv<br><i>Residential</i> |
|-----------------------------------|---------------------------------------|--------------------------------------------------------------------------------------------------------------------------------------------------------------------------------------------------------------------------------------------------------------------------------------------------------------------------------------------------------------------------------------------------------------------------------------------------------------------------------------------------------------------------------------------------------------------------------------------------------------------------------------------------------------------------------------------------------------------------------------------------------------------------------------------------------------------------------------------------------------------------------------------------------------------------------------------------------------------------------------------------------------------------------------------------------------------------------------------------------------------------------------------------------------------------------------------------------------------------------------------------------------------------------------------------------------------------------------------------------------------------------------------------------------------------------------------------------------------------------------------------------------------------------------------------------------------------------------------------------------------------------------------------------------------------------------------------------------------------------------------------------------------------------------------------------------------------------------------------------------------------------------------------------------------------------------------------------------------------------------------------------------------------------------------------------------------------------------------------------------------------------|-----------------------------------------|--------|-------------------------------------|
| IN -2                             | -1                                    | MM Man M                                                                                                                                                                                                                                                                                                                                                                                                                                                                                                                                                                                                                                                                                                                                                                                                                                                                                                                                                                                                                                                                                                                                                                                                                                                                                                                                                                                                                                                                                                                                                                                                                                                                                                                                                                                                                                                                                                                                                                                                                                                                                                                       | 3                                       | -23    | 4                                   |
| 1A +2                             | Amanda 14                             | Man Man M                                                                                                                                                                                                                                                                                                                                                                                                                                                                                                                                                                                                                                                                                                                                                                                                                                                                                                                                                                                                                                                                                                                                                                                                                                                                                                                                                                                                                                                                                                                                                                                                                                                                                                                                                                                                                                                                                                                                                                                                                                                                                                                      | -6                                      | -17    | 3                                   |
| free way                          | Amanuther                             | MM M M M                                                                                                                                                                                                                                                                                                                                                                                                                                                                                                                                                                                                                                                                                                                                                                                                                                                                                                                                                                                                                                                                                                                                                                                                                                                                                                                                                                                                                                                                                                                                                                                                                                                                                                                                                                                                                                                                                                                                                                                                                                                                                                                       | A promotion of                          | (      | <b>3</b>                            |
| KS -4                             | -2<br>Auronathy                       | MW MM M                                                                                                                                                                                                                                                                                                                                                                                                                                                                                                                                                                                                                                                                                                                                                                                                                                                                                                                                                                                                                                                                                                                                                                                                                                                                                                                                                                                                                                                                                                                                                                                                                                                                                                                                                                                                                                                                                                                                                                                                                                                                                                                        | 9                                       | -19    | 3                                   |
| KY -2                             | 6<br>Anonymetry ac                    | Martin 100 100 100 100 100 100 100 100 100 10                                                                                                                                                                                                                                                                                                                                                                                                                                                                                                                                                                                                                                                                                                                                                                                                                                                                                                                                                                                                                                                                                                                                                                                                                                                                                                                                                                                                                                                                                                                                                                                                                                                                                                                                                                                                                                                                                                                                                                                                                                                                                  | 4                                       | -26    | 4<br>                               |
|                                   | 2<br>April of the second              | 2<br>~~~~~~~~~~~~~~~~~~~~~~~~~~~~~~~~~~~~                                                                                                                                                                                                                                                                                                                                                                                                                                                                                                                                                                                                                                                                                                                                                                                                                                                                                                                                                                                                                                                                                                                                                                                                                                                                                                                                                                                                                                                                                                                                                                                                                                                                                                                                                                                                                                                                                                                                                                                                                                                                                      | -7                                      | -25    | 3                                   |
| ME-6                              | -1<br>4                               | marker 54                                                                                                                                                                                                                                                                                                                                                                                                                                                                                                                                                                                                                                                                                                                                                                                                                                                                                                                                                                                                                                                                                                                                                                                                                                                                                                                                                                                                                                                                                                                                                                                                                                                                                                                                                                                                                                                                                                                                                                                                                                                                                                                      | -15                                     | -23    | 5                                   |
| MD -14                            | -6<br>A                               | 14 Mar 14                                                                                                                                                                                                                                                                                                                                                                                                                                                                                                                                                                                                                                                                                                                                                                                                                                                                                                                                                                                                                                                                                                                                                                                                                                                                                                                                                                                                                                                                                                                                                                                                                                                                                                                                                                                                                                                                                                                                                                                                                                                                                                                      | -32<br>A                                | -33    | 9                                   |
| MA -19                            | -12<br>A                              | March Human H                                                                                                                                                                                                                                                                                                                                                                                                                                                                                                                                                                                                                                                                                                                                                                                                                                                                                                                                                                                                                                                                                                                                                                                                                                                                                                                                                                                                                                                                                                                                                                                                                                                                                                                                                                                                                                                                                                                                                                                                                                                                                                                  | -47                                     | -32    | 9                                   |
| MI -12                            | -6                                    |                                                                                                                                                                                                                                                                                                                                                                                                                                                                                                                                                                                                                                                                                                                                                                                                                                                                                                                                                                                                                                                                                                                                                                                                                                                                                                                                                                                                                                                                                                                                                                                                                                                                                                                                                                                                                                                                                                                                                                                                                                                                                                                                | -18                                     | -30    | 7                                   |
| MN -13                            | -7                                    | ~~~~~~~~~~~~~~~~~~~~~~~~~~~~~~~~~~~~~~                                                                                                                                                                                                                                                                                                                                                                                                                                                                                                                                                                                                                                                                                                                                                                                                                                                                                                                                                                                                                                                                                                                                                                                                                                                                                                                                                                                                                                                                                                                                                                                                                                                                                                                                                                                                                                                                                                                                                                                                                                                                                         | -28                                     | -27    | 8                                   |
| MS +6                             | Arman Mar                             | 24 Mar Mar 21                                                                                                                                                                                                                                                                                                                                                                                                                                                                                                                                                                                                                                                                                                                                                                                                                                                                                                                                                                                                                                                                                                                                                                                                                                                                                                                                                                                                                                                                                                                                                                                                                                                                                                                                                                                                                                                                                                                                                                                                                                                                                                                  | 24                                      | -21    | 2                                   |
| M0 +1                             | An man of the second                  | My Mar Man M                                                                                                                                                                                                                                                                                                                                                                                                                                                                                                                                                                                                                                                                                                                                                                                                                                                                                                                                                                                                                                                                                                                                                                                                                                                                                                                                                                                                                                                                                                                                                                                                                                                                                                                                                                                                                                                                                                                                                                                                                                                                                                                   | from of the                             | Jun Mu |                                     |
| J. when                           | 1<br>Amarilan                         | - Marine                                                                                                                                                                                                                                                                                                                                                                                                                                                                                                                                                                                                                                                                                                                                                                                                                                                                                                                                                                                                                                                                                                                                                                                                                                                                                                                                                                                                                                                                                                                                                                                                                                                                                                                                                                                                                                                                                                                                                                                                                                                                                                                       |                                         | -20    | 4                                   |
| MT +3                             | 10 chymrun ar hynno                   | www.html                                                                                                                                                                                                                                                                                                                                                                                                                                                                                                                                                                                                                                                                                                                                                                                                                                                                                                                                                                                                                                                                                                                                                                                                                                                                                                                                                                                                                                                                                                                                                                                                                                                                                                                                                                                                                                                                                                                                                                                                                                                                                                                       | 13                                      | -16    | 2                                   |
| NE -1                             | 1<br>Ammanut                          | March Contraction of the Contrac | 4                                       | -20    | 4                                   |
| NV -6                             | 1                                     | 4                                                                                                                                                                                                                                                                                                                                                                                                                                                                                                                                                                                                                                                                                                                                                                                                                                                                                                                                                                                                                                                                                                                                                                                                                                                                                                                                                                                                                                                                                                                                                                                                                                                                                                                                                                                                                                                                                                                                                                                                                                                                                                                              | -20                                     | -28    | 6                                   |