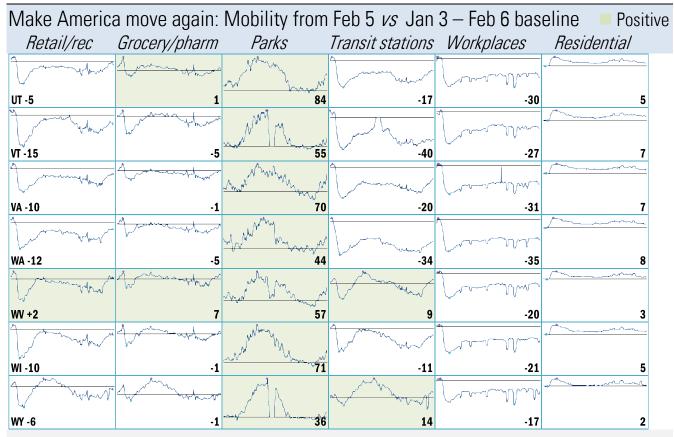

Source: Google Mobility Reports, TrendMacro calculations

| Make America<br><i>Retail/rec</i> | a move again:<br><i>Grocery/pharm</i> | Parks                                                                                                                                                                                                                                                                                                                                                                                                                                                                                                                                                                                                                                                                                                                                                                                                                                                                                                                                                                                                                                                                                                                                                                                                                                                                                                                                                                                                                                                                                                                                                                                                                                                                                                                                                                                                                                                                                                                                                                                                                                                                                                                          | Feb 5 <i>vs</i> Jan<br>Transit stations |        | eline Positiv<br><i>Residential</i> |
|-----------------------------------|---------------------------------------|--------------------------------------------------------------------------------------------------------------------------------------------------------------------------------------------------------------------------------------------------------------------------------------------------------------------------------------------------------------------------------------------------------------------------------------------------------------------------------------------------------------------------------------------------------------------------------------------------------------------------------------------------------------------------------------------------------------------------------------------------------------------------------------------------------------------------------------------------------------------------------------------------------------------------------------------------------------------------------------------------------------------------------------------------------------------------------------------------------------------------------------------------------------------------------------------------------------------------------------------------------------------------------------------------------------------------------------------------------------------------------------------------------------------------------------------------------------------------------------------------------------------------------------------------------------------------------------------------------------------------------------------------------------------------------------------------------------------------------------------------------------------------------------------------------------------------------------------------------------------------------------------------------------------------------------------------------------------------------------------------------------------------------------------------------------------------------------------------------------------------------|-----------------------------------------|--------|-------------------------------------|
| IN -2                             | -1                                    | MM Man M                                                                                                                                                                                                                                                                                                                                                                                                                                                                                                                                                                                                                                                                                                                                                                                                                                                                                                                                                                                                                                                                                                                                                                                                                                                                                                                                                                                                                                                                                                                                                                                                                                                                                                                                                                                                                                                                                                                                                                                                                                                                                                                       | 3                                       | -23    | 4                                   |
| 1A +2                             | Amanda 14                             | Man Man M                                                                                                                                                                                                                                                                                                                                                                                                                                                                                                                                                                                                                                                                                                                                                                                                                                                                                                                                                                                                                                                                                                                                                                                                                                                                                                                                                                                                                                                                                                                                                                                                                                                                                                                                                                                                                                                                                                                                                                                                                                                                                                                      | -6                                      | -17    | 3                                   |
| free way                          | Amanuther                             | MM M M M                                                                                                                                                                                                                                                                                                                                                                                                                                                                                                                                                                                                                                                                                                                                                                                                                                                                                                                                                                                                                                                                                                                                                                                                                                                                                                                                                                                                                                                                                                                                                                                                                                                                                                                                                                                                                                                                                                                                                                                                                                                                                                                       | A promotion of                          | (      | <b>3</b>                            |
| KS -4                             | -2<br>Auronathy                       | MW MM M                                                                                                                                                                                                                                                                                                                                                                                                                                                                                                                                                                                                                                                                                                                                                                                                                                                                                                                                                                                                                                                                                                                                                                                                                                                                                                                                                                                                                                                                                                                                                                                                                                                                                                                                                                                                                                                                                                                                                                                                                                                                                                                        | 9                                       | -19    | 3                                   |
| KY -2                             | 6<br>Anonymetry ac                    | Martin 100 100 100 100 100 100 100 100 100 10                                                                                                                                                                                                                                                                                                                                                                                                                                                                                                                                                                                                                                                                                                                                                                                                                                                                                                                                                                                                                                                                                                                                                                                                                                                                                                                                                                                                                                                                                                                                                                                                                                                                                                                                                                                                                                                                                                                                                                                                                                                                                  | 4                                       | -26    | 4<br>                               |
|                                   | 2<br>April of the second              | 2<br>~~~~~~~~~~~~~~~~~~~~~~~~~~~~~~~~~~~~                                                                                                                                                                                                                                                                                                                                                                                                                                                                                                                                                                                                                                                                                                                                                                                                                                                                                                                                                                                                                                                                                                                                                                                                                                                                                                                                                                                                                                                                                                                                                                                                                                                                                                                                                                                                                                                                                                                                                                                                                                                                                      | -7                                      | -25    | 3                                   |
| ME-6                              | -1<br>4                               | marker 54                                                                                                                                                                                                                                                                                                                                                                                                                                                                                                                                                                                                                                                                                                                                                                                                                                                                                                                                                                                                                                                                                                                                                                                                                                                                                                                                                                                                                                                                                                                                                                                                                                                                                                                                                                                                                                                                                                                                                                                                                                                                                                                      | -15                                     | -23    | 5                                   |
| MD -14                            | -6<br>A                               | 14 Mar 14                                                                                                                                                                                                                                                                                                                                                                                                                                                                                                                                                                                                                                                                                                                                                                                                                                                                                                                                                                                                                                                                                                                                                                                                                                                                                                                                                                                                                                                                                                                                                                                                                                                                                                                                                                                                                                                                                                                                                                                                                                                                                                                      | -32<br>A                                | -33    | 9                                   |
| MA -19                            | -12<br>A                              | March Human H                                                                                                                                                                                                                                                                                                                                                                                                                                                                                                                                                                                                                                                                                                                                                                                                                                                                                                                                                                                                                                                                                                                                                                                                                                                                                                                                                                                                                                                                                                                                                                                                                                                                                                                                                                                                                                                                                                                                                                                                                                                                                                                  | -47                                     | -32    | 9                                   |
| MI -12                            | -6                                    |                                                                                                                                                                                                                                                                                                                                                                                                                                                                                                                                                                                                                                                                                                                                                                                                                                                                                                                                                                                                                                                                                                                                                                                                                                                                                                                                                                                                                                                                                                                                                                                                                                                                                                                                                                                                                                                                                                                                                                                                                                                                                                                                | -18                                     | -30    | 7                                   |
| MN -13                            | -7                                    | ~~~~~~~~~~~~~~~~~~~~~~~~~~~~~~~~~~~~~~                                                                                                                                                                                                                                                                                                                                                                                                                                                                                                                                                                                                                                                                                                                                                                                                                                                                                                                                                                                                                                                                                                                                                                                                                                                                                                                                                                                                                                                                                                                                                                                                                                                                                                                                                                                                                                                                                                                                                                                                                                                                                         | -28                                     | -27    | 8                                   |
| MS +6                             | Arman Mar                             | 24 Mar Mar 21                                                                                                                                                                                                                                                                                                                                                                                                                                                                                                                                                                                                                                                                                                                                                                                                                                                                                                                                                                                                                                                                                                                                                                                                                                                                                                                                                                                                                                                                                                                                                                                                                                                                                                                                                                                                                                                                                                                                                                                                                                                                                                                  | 24                                      | -21    | 2                                   |
| M0 +1                             | An man of the second                  | My Mar Man M                                                                                                                                                                                                                                                                                                                                                                                                                                                                                                                                                                                                                                                                                                                                                                                                                                                                                                                                                                                                                                                                                                                                                                                                                                                                                                                                                                                                                                                                                                                                                                                                                                                                                                                                                                                                                                                                                                                                                                                                                                                                                                                   | from of the                             | Jun Mu |                                     |
| J. when                           | 1<br>Amarilan                         | - Marine                                                                                                                                                                                                                                                                                                                                                                                                                                                                                                                                                                                                                                                                                                                                                                                                                                                                                                                                                                                                                                                                                                                                                                                                                                                                                                                                                                                                                                                                                                                                                                                                                                                                                                                                                                                                                                                                                                                                                                                                                                                                                                                       |                                         | -20    | 4                                   |
| MT +3                             | 10 chymrun ar hynno                   | www.html                                                                                                                                                                                                                                                                                                                                                                                                                                                                                                                                                                                                                                                                                                                                                                                                                                                                                                                                                                                                                                                                                                                                                                                                                                                                                                                                                                                                                                                                                                                                                                                                                                                                                                                                                                                                                                                                                                                                                                                                                                                                                                                       | 13                                      | -16    | 2                                   |
| NE -1                             | 1<br>Ammanut                          | March Contraction of the Contrac | 4                                       | -20    | 4                                   |
| NV -6                             | 1                                     | 4                                                                                                                                                                                                                                                                                                                                                                                                                                                                                                                                                                                                                                                                                                                                                                                                                                                                                                                                                                                                                                                                                                                                                                                                                                                                                                                                                                                                                                                                                                                                                                                                                                                                                                                                                                                                                                                                                                                                                                                                                                                                                                                              | -20                                     | -28    | 6                                   |

Source: <u>Google Mobility Reports</u>, TrendMacro calculations

| Make America<br><i>Retail/rec</i> | a move again:<br><i>Grocery/pharm</i> |                                       | Feb 5 <i>vs</i> Jan<br>Transit stations |             | eline Positiv<br><i>Residential</i> |
|-----------------------------------|---------------------------------------|---------------------------------------|-----------------------------------------|-------------|-------------------------------------|
| NH -8                             | -5                                    |                                       | -21                                     | -23         | 7                                   |
| NJ-15                             | -5                                    | Mar Mar M                             | -33                                     | -35         | 9                                   |
| Jan Maran                         | Amanyta                               | An Mary W                             | J. Martin                               | Creen Maran |                                     |
| NM -10                            | -3                                    | 13                                    | -5                                      | -28         | 5                                   |
| NY-21                             | -9<br>-                               | 29                                    | -40                                     | -33         | 8                                   |
| NC -5                             | 2                                     | 54                                    | -13                                     | -28         | 4                                   |
| ND -7                             | -10                                   |                                       | -6                                      | -19         | 3                                   |
| 0H -5                             | -2                                    | 117                                   | -3                                      | -24         | 4                                   |
| OK +2                             | 7                                     | And my horn with 41                   | 12                                      | -18         | 3                                   |
| OR -8                             |                                       | yw hywer 54                           | -20                                     | -28         | 6                                   |
| Jahr Mary Mary                    | the many days                         | Now wanty M                           | -                                       | Cro-s-Mars  |                                     |
| PA -10                            | -4                                    | My My W                               | -26                                     | -27         | 6                                   |
| RI -12                            | -9<br>- Armmonther                    | 128                                   | -35                                     | -26         | 6                                   |
| SC+6                              | 4                                     | 55<br>M                               |                                         | -26         | 3                                   |
| SD +3                             | 12<br>Anora much and                  |                                       | 15                                      | -16         | 3                                   |
| TN +2                             | 5                                     | 1 1 1 1 1 1 1 1 1 1 1 1 1 1 1 1 1 1 1 | - <b>1</b>                              | -21         | 3                                   |
| TX -8                             | -5                                    | A Martin Will 12                      | -15                                     | -26         | 5                                   |

Source: <u>Google Mobility Reports</u>, TrendMacro calculations

Source: Google Mobility Reports, TrendMacro calculations