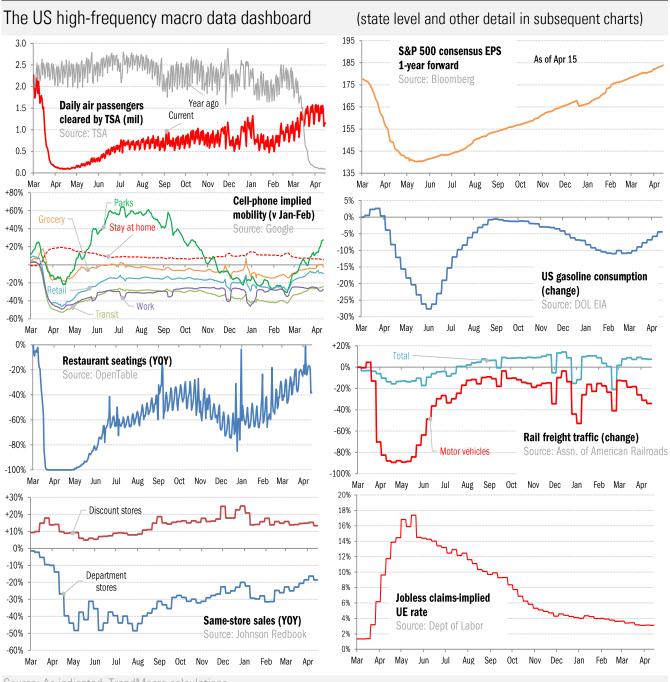

## High-frequency view of the US labor market: weekly unemployment claims (millions)

For more information contact us:

Donald Luskin: 312 273 6766 don@trendmacro.com

Thomas Demas: 704 552 3625 tdemas@trendmacro.com

Source: Department of Labor, TrendMacro calculations

Source: Department of Labor, TrendMacro calculations

Source: Open Table, TrendMacro calculations

|                      | a move again:<br><i>Grocery/pharm</i> | -                                                   | Feb 5 <i>vs</i> Jan<br>Transit stations |              | eline        Positiv<br><i>Time at home</i> |
|----------------------|---------------------------------------|-----------------------------------------------------|-----------------------------------------|--------------|---------------------------------------------|
| A month of           | Amantha                               | , my ,                                              | 1                                       | /            |                                             |
|                      |                                       | - An Anna                                           | 1 million                               | Cro-selling  |                                             |
| US -10               | -3                                    | 28 . Mm 1                                           | -24                                     | -27          | 6<br>~~~~~~~~~~~~~~~~~~~~~~~~~~~~~~~~~~~~   |
| Mr. wandland         | NY CHARTY KA                          | My many                                             | V                                       | Cro-and Ma   |                                             |
| AL +1                | 4                                     | 23<br>Mm                                            | 8                                       | -19          | 3                                           |
| 1 marine             | At mathing                            | MANA                                                | I hour                                  | Pro-2 Mars   | •                                           |
| AK -4                | -2                                    | 5                                                   | -14                                     | -18          | 6                                           |
| the                  | Ammithan                              | Marine                                              | the                                     | [            |                                             |
| AZ -10               | -5                                    | -4                                                  | -11                                     | -27          | 6                                           |
| from the for         | the many and for your                 | Mar Man Man Mar | An marth                                | Proma Mala   |                                             |
| AR +6                | 7                                     | <b>70</b>                                           | 14                                      | -17          | 2                                           |
|                      | - from the second                     | Jan Mark                                            | hanne                                   | from         |                                             |
| CA -21               | -9<br>Л                               | -1                                                  | -37                                     | -34          | 9                                           |
| Man Maria            | - Marine Marken to                    | Aur                                                 | Jamur                                   | Crown and    |                                             |
| <mark>C0 -13</mark>  | -3                                    | 32<br>Aliman                                        | -24                                     | -27          | 6                                           |
| Promiting the second | Amon Alman                            | Mark Mark Mark                                      | 1 million                               | Pronound man |                                             |
| CT -11               | -10                                   | 60                                                  | -22<br>M                                | -26          | 6                                           |
| how we have a        | from and prover                       | Mar Manure                                          | for the start                           | fromme       |                                             |
| DE -4                | -1                                    | 42                                                  | -22                                     | -30          | 6                                           |
|                      | - hanner                              | twomments                                           |                                         | l            |                                             |
| DC43                 | -18                                   |                                                     | 63<br>                                  | -47          | 13                                          |
| 1 martin             | Marine Marine                         | Mar marken and and and and and and and and and an   | land                                    | Mar Mun      |                                             |
| FL -10               | -5                                    | -3                                                  | -21                                     | -25          | 5                                           |
| Marmith              | - hanner han                          | Marrie WWW WWWW                                     | human                                   | fromme       |                                             |
| GA -6                | -3                                    | 31                                                  | -16                                     | -31          | 5                                           |
| hannahan             | howhather                             | mun                                                 | - man                                   | Mar Marin    | • <u>·</u>                                  |
| HI -25               | -10                                   | -28                                                 | -42                                     | -29          | 9                                           |
| Pr man               | - free - marker                       | man la la man                                       | V When                                  | Mar Mar      |                                             |
| <b>ID +4</b><br>소    | 9<br>                                 | 81                                                  | 13                                      | -18          | 2                                           |
| 1 mar alan           |                                       | And My M                                            | hannoh                                  | from Maria   |                                             |
| IL -13               | -3                                    | 41                                                  | -28                                     | -28          | 7                                           |