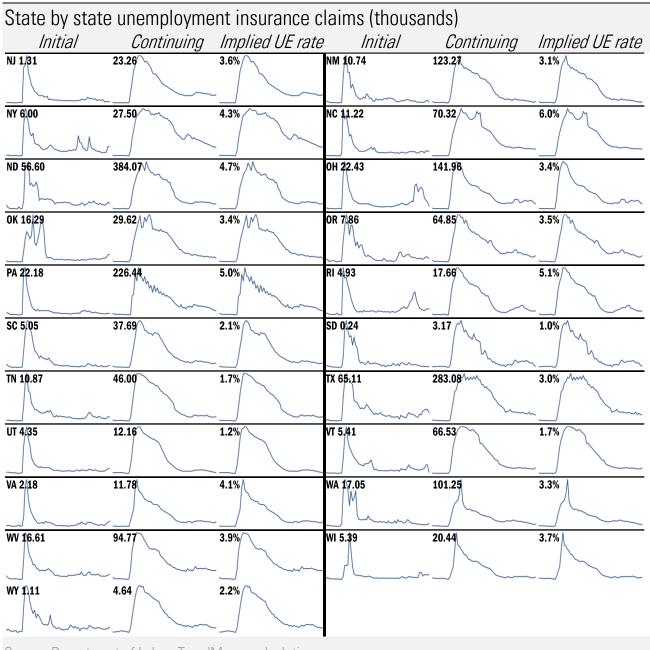

Source: <u>Google Mobility Reports</u>, TrendMacro calculations

| Make America<br><i>Retail/rec</i> | a move again:<br><i>Grocery/pharm</i> |                                       | Feb 5 <i>vs</i> Jan<br>Transit stations |             | eline Positiv<br><i>Residential</i> |
|-----------------------------------|---------------------------------------|---------------------------------------|-----------------------------------------|-------------|-------------------------------------|
| NH -8                             | -5                                    |                                       | -21                                     | -23         | 7                                   |
| NJ-15                             | -5                                    | Mar Mar M                             | -33                                     | -35         | 9                                   |
| Jan Maran                         | Amanyta                               | An Mary W                             | J. Martin                               | Creen Maran |                                     |
| NM -10                            | -3                                    | 13                                    | -5                                      | -28         | 5                                   |
| NY-21                             | -9<br>-                               | 29                                    | -40                                     | -33         | 8                                   |
| NC -5                             | 2                                     | 54                                    | -13                                     | -28         | 4                                   |
| ND -7                             | -10                                   |                                       | -6                                      | -19         | 3                                   |
| 0H -5                             | -2                                    | 117                                   | -3                                      | -24         | 4                                   |
| OK +2                             | 7                                     | And my horn with 41                   | 12                                      | -18         | 3                                   |
| OR -8                             |                                       | yw hywer 54                           | -20                                     | -28         | 6                                   |
| Jahr Mary Mary                    | the many days                         | Now wanty M                           | -                                       | Cro-s-Mars  |                                     |
| PA -10                            | -4                                    | My My W                               | -26                                     | -27         | 6                                   |
| RI -12                            | -9<br>- Armmonther                    | 128                                   | -35                                     | -26         | 6                                   |
| SC+6                              | 4                                     | 55<br>M                               |                                         | -26         | 3                                   |
| SD +3                             | 12<br>Anora much and                  |                                       | 15                                      | -16         | 3                                   |
| TN +2                             | 5                                     | 1 1 1 1 1 1 1 1 1 1 1 1 1 1 1 1 1 1 1 | - <b>1</b>                              | -21         | 3                                   |
| TX -8                             | -5                                    | A Martin Will 12                      | -15                                     | -26         | 5                                   |

Source: <u>Google Mobility Reports</u>, TrendMacro calculations

Source: Google Mobility Reports, TrendMacro calculations