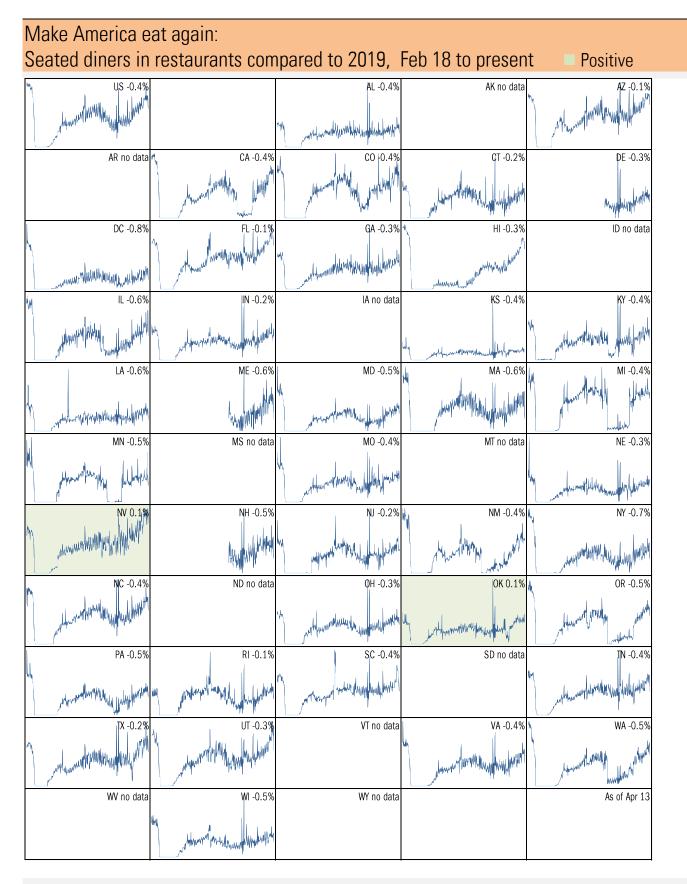

Source: Department of Labor, TrendMacro calculations

Source: Department of Labor, TrendMacro calculations

Source: Open Table, TrendMacro calculations

|                      | a move again:<br><i>Grocery/pharm</i> | -                                                   | Feb 5 <i>vs</i> Jan<br>Transit stations |              | eline        Positiv<br><i>Time at home</i> |
|----------------------|---------------------------------------|-----------------------------------------------------|-----------------------------------------|--------------|---------------------------------------------|
| A month of           | Amantha                               | , my ,                                              | 1                                       | /            |                                             |
|                      |                                       | - An Anna                                           | 1 million                               | Cro-selling  |                                             |
| US -10               | -3                                    | 28 . Mm 1                                           | -24                                     | -27          | 6<br>~~~~~~~~~~~~~~~~~~~~~~~~~~~~~~~~~~~~   |
| Mr. wandland         | NY CHARTY KA                          | My many                                             | V                                       | Cro-and Ma   |                                             |
| AL +1                | 4                                     | 23<br>Mm                                            | 8                                       | -19          | 3                                           |
| 1 marine             | At mathing                            | MANA                                                | I hour                                  | Pro-2 Mars   | •                                           |
| AK -4                | -2                                    | 5                                                   | -14                                     | -18          | 6                                           |
| the                  | Ammithan                              | Marine                                              | the                                     | [            |                                             |
| AZ -10               | -5                                    | -4                                                  | -11                                     | -27          | 6                                           |
| from the for         | the many and for your                 | Mar Man Man Mar | An marth                                | Proma Mala   |                                             |
| AR +6                | 7                                     | <b>70</b>                                           | 14                                      | -17          | 2                                           |
|                      | - from the second                     | Jan Mark                                            | hanne                                   | from         |                                             |
| CA -21               | -9<br>Л                               | -1                                                  | -37                                     | -34          | 9                                           |
| Man Maria            | - Marine Marken to                    | Aur                                                 | Jamur                                   | Crown and    |                                             |
| <mark>C0 -13</mark>  | -3                                    | 32<br>Aliman                                        | -24                                     | -27          | 6                                           |
| Promiting the second | Amon Alman                            | Mark Mark Mark                                      | 1 million                               | Pronound man |                                             |
| CT -11               | -10                                   | 60                                                  | -22<br>M                                | -26          | 6                                           |
| how we have a        | from and prover                       | Mar Manure                                          | for the start                           | fromme       |                                             |
| DE -4                | -1                                    | 42                                                  | -22                                     | -30          | 6                                           |
|                      | - hanner                              | twomments                                           |                                         | l            |                                             |
| DC43                 | -18                                   |                                                     | 63<br>                                  | -47          | 13                                          |
| 1 martin             | Marine Marine                         | Mar marken and and and and and and and and and an   | land                                    | Mar Mun      |                                             |
| FL -10               | -5                                    | -3                                                  | -21                                     | -25          | 5                                           |
| Marmith              | - hanner han                          | Marrie WWW WWWW                                     | human                                   | fromme       |                                             |
| GA -6                | -3                                    | 31                                                  | -16                                     | -31          | 5                                           |
| hannahan             | howhather                             | mun                                                 | - man                                   | Mar Marin    | • <u>·</u>                                  |
| HI -25               | -10                                   | -28                                                 | -42                                     | -29          | 9                                           |
| Pr man               | - free - marker                       | man la la man                                       | V When                                  | Mar Mar      |                                             |
| <b>ID +4</b><br>소    | 9<br>                                 | 81                                                  | 13                                      | -18          | 2                                           |
| 1 mar alan           |                                       | And My M                                            | hannoh                                  | from Maria   |                                             |
| IL -13               | -3                                    | 41                                                  | -28                                     | -28          | 7                                           |