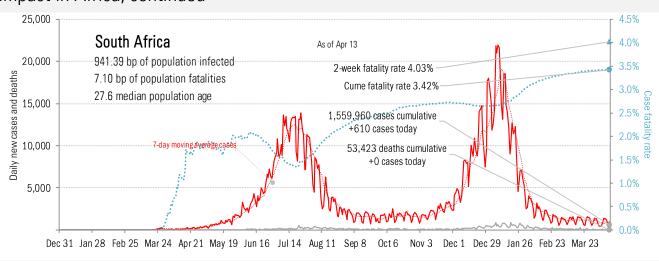

ew cases *14-day moving average, last 14 days Most recent value displayed* • High • Low Downward trajectory Five best Upward trajectory Five worst



Source: Johns Hopkins, TrendMacro calculations

Alt requirement to <u>Open Up America Again</u>: 14-day "downward trajectory" in pos tests *14-day moving average, last 14 days Most recent value displayed* • High • Low Downward trajectory Five best Upward trajectory Five worst



Source: Covid Act Now, TrendMacro calculations



Source: Johns Hopkins, TrendMacro calculations



Source: Johns Hopkins, TrendMacro calculations

## Patient zero... and then everyone else





Source: Johns Hopkins, TrendMacro calculations







Source: Johns Hopkins, TrendMacro calculations





### Impact in other hot-spots







## Impact in Africa, continued



Source: Johns Hopkins, TrendMacro calculations