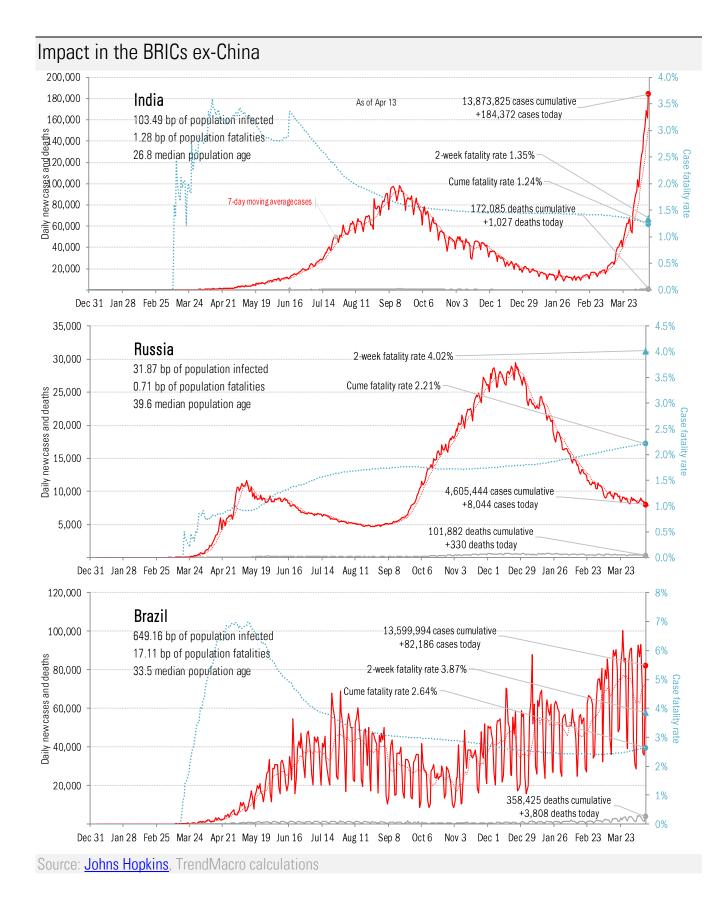

>: 14-day "downward trajectory" in new cases *14-day moving average, last 14 days Most recent value displayed* • High • Low Downward trajectory Five best Upward trajectory Five worst



Source: Johns Hopkins, TrendMacro calculations

Alt requirement to <u>Open Up America Again</u>: 14-day "downward trajectory" in pos tests *14-day moving average, last 14 days Most recent value displayed* • High • Low Downward trajectory Five best Upward trajectory Five worst



Source: Covid Act Now, TrendMacro calculations



Source: Johns Hopkins, TrendMacro calculations



Source: Johns Hopkins, TrendMacro calculations

## Patient zero... and then everyone else





Source: Johns Hopkins, TrendMacro calculations







Source: Johns Hopkins, TrendMacro calculations





### Impact in other hot-spots







## Impact in Africa, continued



Source: Johns Hopkins, TrendMacro calculations