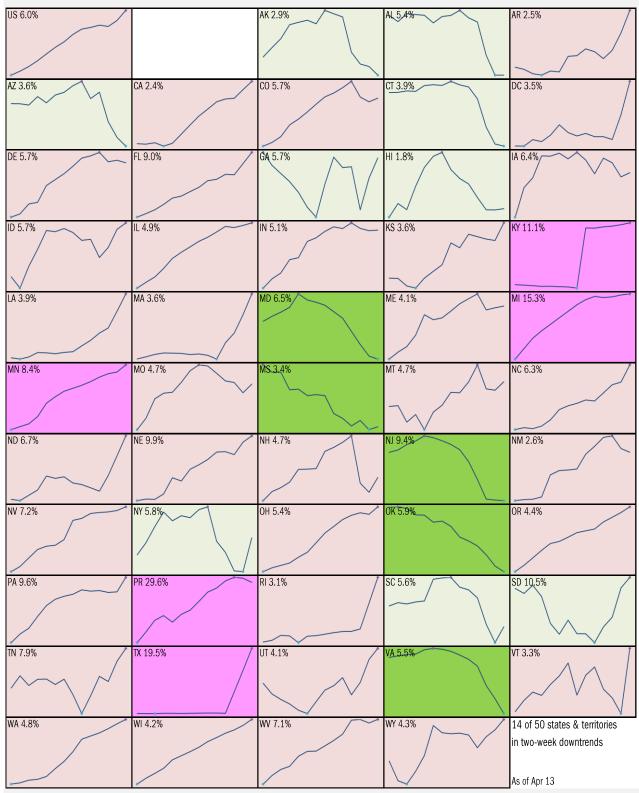

st day with 100 confirmed cases, log scale* 

Source: Johns Hopkins, TrendMacro calculations



The coronavirus <u>mortality</u> accelerometer ... tracking the world's fatality curves *Share of deceased population from day of first fatality* 



Source: Johns Hopkins, TrendMacro calculations

Requirement to <u>Open Up America Again</u>: 14-day "downward trajectory" in new cases *14-day moving average, last 14 days Most recent value displayed* • High • Low Downward trajectory Five best Upward trajectory Five worst



Source: Johns Hopkins, TrendMacro calculations

Alt requirement to <u>Open Up America Again</u>: 14-day "downward trajectory" in pos tests *14-day moving average, last 14 days Most recent value displayed* • High • Low Downward trajectory Five best Upward trajectory Five worst



Source: Covid Act Now, TrendMacro calculations



Source: Johns Hopkins, TrendMacro calculations



Source: Johns Hopkins, TrendMacro calculations

## Patient zero... and then everyone else





Source: Johns Hopkins, TrendMacro calculations







Source: Johns Hopkins, TrendMacro calculations





### Impact in other hot-spots







## Impact in Africa, continued



Source: Johns Hopkins, TrendMacro calculations