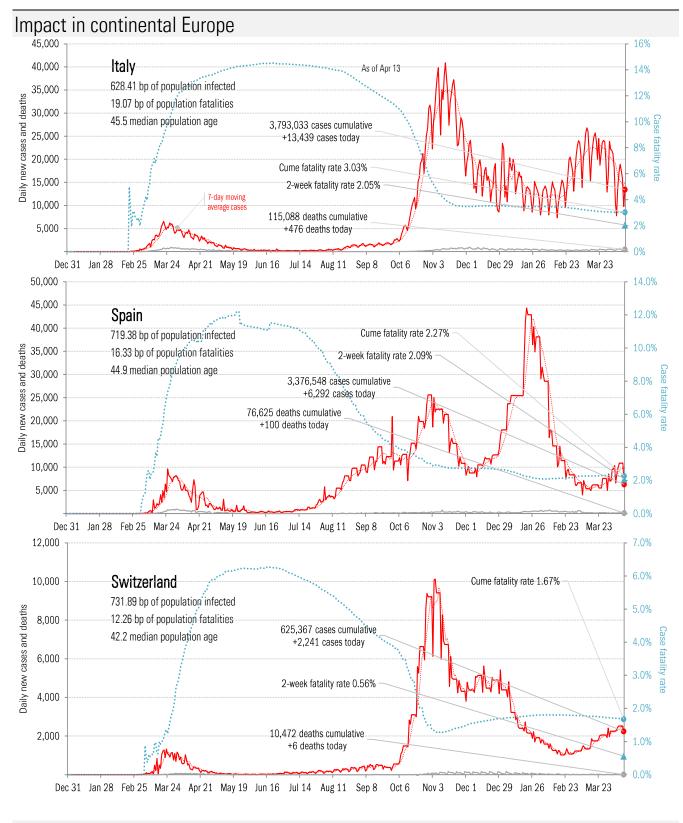

rement to <u>Open Up America Again</u>: 14-day "downward trajectory" in new cases *14-day moving average, last 14 days Most recent value displayed* • High • Low Downward trajectory Five best Upward trajectory Five worst



Source: Johns Hopkins, TrendMacro calculations

Alt requirement to <u>Open Up America Again</u>: 14-day "downward trajectory" in pos tests *14-day moving average, last 14 days Most recent value displayed* • High • Low Downward trajectory Five best Upward trajectory Five worst



Source: Covid Act Now, TrendMacro calculations



Source: Johns Hopkins, TrendMacro calculations



Source: Johns Hopkins, TrendMacro calculations

## Patient zero... and then everyone else





Source: Johns Hopkins, TrendMacro calculations







Source: Johns Hopkins, TrendMacro calculations





### Impact in other hot-spots







## Impact in Africa, continued



Source: Johns Hopkins, TrendMacro calculations