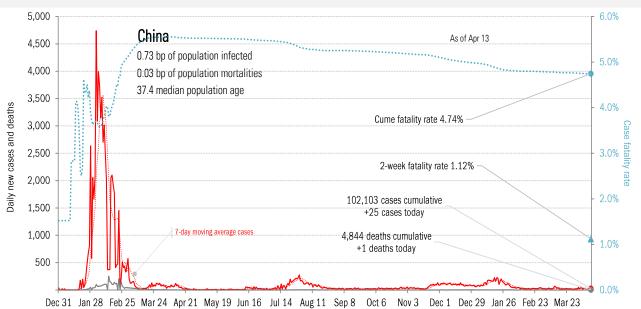

deceased population from day of first fatality* 



Source: Johns Hopkins, TrendMacro calculations

Requirement to <u>Open Up America Again</u>: 14-day "downward trajectory" in new cases *14-day moving average, last 14 days Most recent value displayed* • High • Low Downward trajectory Five best Upward trajectory Five worst



Source: Johns Hopkins, TrendMacro calculations

Alt requirement to <u>Open Up America Again</u>: 14-day "downward trajectory" in pos tests *14-day moving average, last 14 days Most recent value displayed* • High • Low Downward trajectory Five best Upward trajectory Five worst



Source: Covid Act Now, TrendMacro calculations



Source: Johns Hopkins, TrendMacro calculations



Source: Johns Hopkins, TrendMacro calculations

## Patient zero... and then everyone else





Source: Johns Hopkins, TrendMacro calculations







Source: Johns Hopkins, TrendMacro calculations





### Impact in other hot-spots







## Impact in Africa, continued



Source: Johns Hopkins, TrendMacro calculations