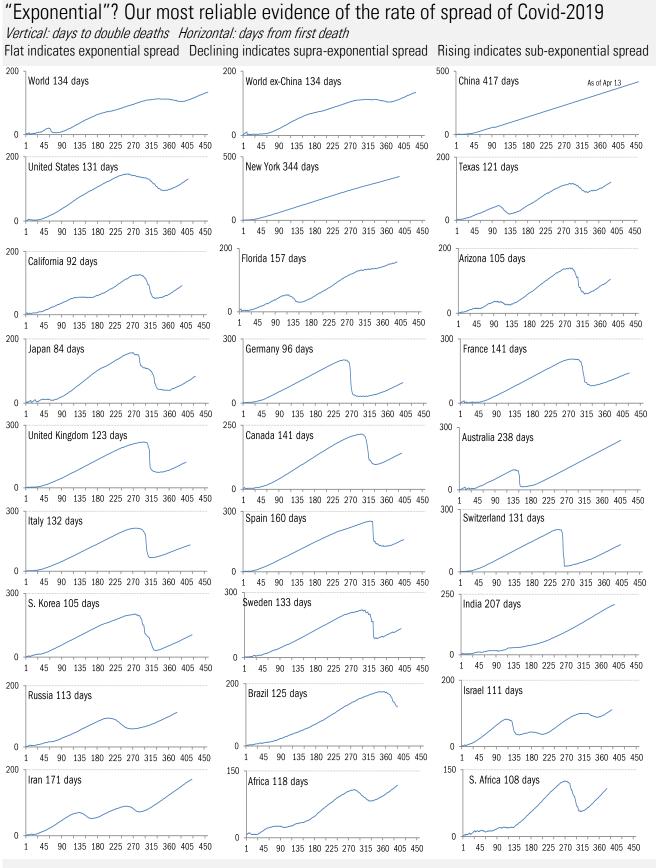

ed reading

#### Masks for Children, Muzzles for Covid-19 News

Jay Bhattacharya *Wall Street Journal* April 13, 2021

#### U.S. Seeks to Pause J&J Covid-19 Vaccine Use After Rare Blood-Clot Cases

Peter Loftus *Wall Street Journal* April 13, 2021

## Meme of day



# Pope Announces Vaccine Selfies Can Now Be Turned In To Spring A Relative Out Of Purgatory

Source: Our beloved clients, and Power Line blog "The Week in Pictures"



The coronavirus <u>case</u> accelerometer... tracking the world's infection curves *Share of infected population from first day with 100 confirmed cases, log scale* 

Source: Johns Hopkins, TrendMacro calculations



The coronavirus <u>mortality</u> accelerometer ... tracking the world's fatality curves *Share of deceased population from day of first fatality* 



Source: Johns Hopkins, TrendMacro calculations

Requirement to <u>Open Up America Again</u>: 14-day "downward trajectory" in new cases *14-day moving average, last 14 days Most recent value displayed* • High • Low Downward trajectory Five best Upward trajectory Five worst



Source: Johns Hopkins, TrendMacro calculations

Alt requirement to <u>Open Up America Again</u>: 14-day "downward trajectory" in pos tests *14-day moving average, last 14 days Most recent value displayed* • High • Low Downward trajectory Five best Upward trajectory Five worst



Source: Covid Act Now, TrendMacro calculations



Source: Johns Hopkins, TrendMacro calculations



Source: Johns Hopkins, TrendMacro calculations

## Patient zero... and then everyone else





Source: Johns Hopkins, TrendMacro calculations