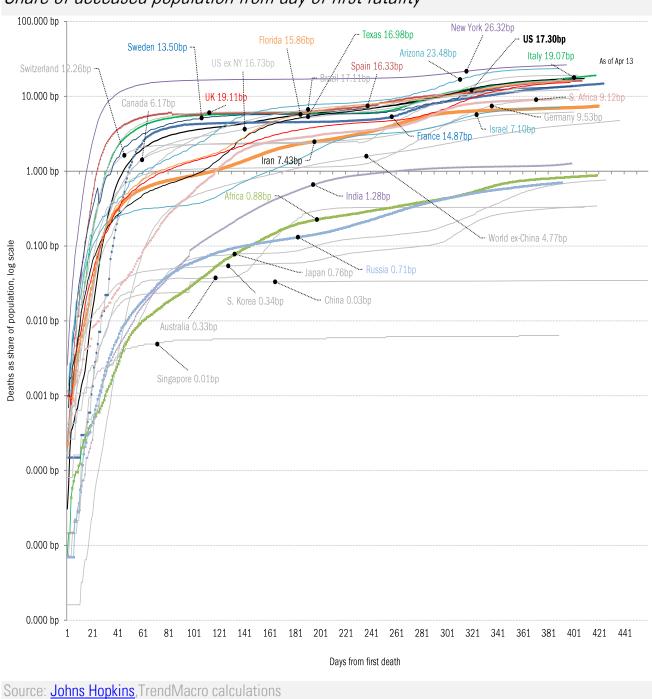

s Hopkins, Covid Act Now, TrendMacro calculations



Source: Distributions <u>CDC</u>, Comorbidities <u>CDC</u>, TrendMacro calculations

## Recommended reading

#### Masks for Children, Muzzles for Covid-19 News

Jay Bhattacharya *Wall Street Journal* April 13, 2021

#### U.S. Seeks to Pause J&J Covid-19 Vaccine Use After Rare Blood-Clot Cases

Peter Loftus *Wall Street Journal* April 13, 2021

## Meme of day



# Pope Announces Vaccine Selfies Can Now Be Turned In To Spring A Relative Out Of Purgatory

Source: Our beloved clients, and Power Line blog "The Week in Pictures"



The coronavirus <u>case</u> accelerometer... tracking the world's infection curves *Share of infected population from first day with 100 confirmed cases, log scale* 

Source: Johns Hopkins, TrendMacro calculations



The coronavirus <u>mortality</u> accelerometer ... tracking the world's fatality curves *Share of deceased population from day of first fatality* 



Source: Johns Hopkins, TrendMacro calculations

Requirement to <u>Open Up America Again</u>: 14-day "downward trajectory" in new cases *14-day moving average, last 14 days Most recent value displayed* • High • Low Downward trajectory Five best Upward trajectory Five worst



Source: Johns Hopkins, TrendMacro calculations

Alt requirement to <u>Open Up America Again</u>: 14-day "downward trajectory" in pos tests *14-day moving average, last 14 days Most recent value displayed* • High • Low Downward trajectory Five best Upward trajectory Five worst



Source: Covid Act Now, TrendMacro calculations



Source: Johns Hopkins, TrendMacro calculat