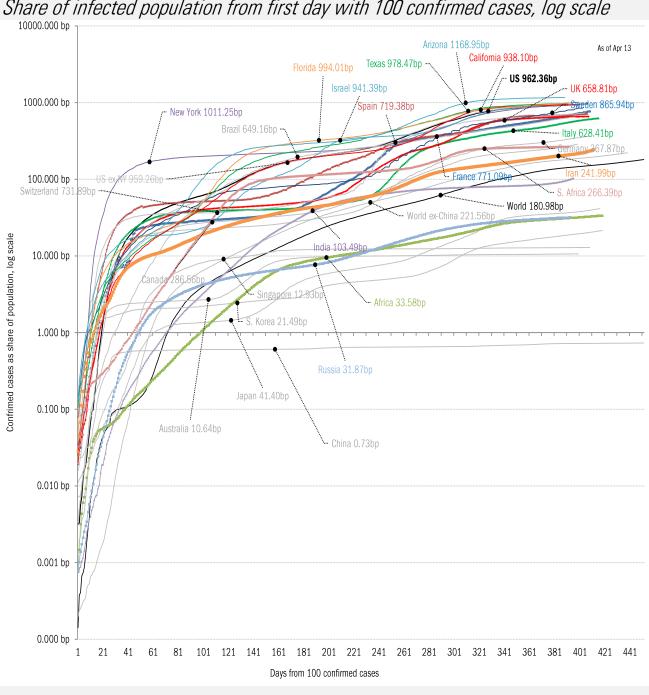

dult herd immunity is 60% of population over 18 years either fully vaccinated or prior tested positive, no overlap

Source: <u>CDC</u>, <u>CDC</u>, <u>Our World in Data</u>, TrendMacro calculations







Source: Johns Hopkins, Covid Act Now, TrendMacro calculations



Source: Distributions <u>CDC</u>, Comorbidities <u>CDC</u>, TrendMacro calculations

## Recommended reading

#### Masks for Children, Muzzles for Covid-19 News

Jay Bhattacharya *Wall Street Journal* April 13, 2021

#### U.S. Seeks to Pause J&J Covid-19 Vaccine Use After Rare Blood-Clot Cases

Peter Loftus *Wall Street Journal* April 13, 2021

## Meme of day



# Pope Announces Vaccine Selfies Can Now Be Turned In To Spring A Relative Out Of Purgatory

Source: Our beloved clients, and Power Line blog "The Week in Pictures"



The coronavirus <u>case</u> accelerometer... tracking the world's infection curves *Share of infected population from first day with 100 confirmed cases, log scale* 

Source: Johns Hopkins, TrendMacro calculations



The coronavirus <u>mortality</u> accelerometer ... tracking the world's fatality curves *Share of deceased population from day of first fatality* 



Source: Johns Hopkins, TrendMacro calculations

Requirement to <u>Open Up America Again</u>: 14-day "downward trajectory" in new cases *14-day moving average, last 14 days Most recent value displayed* • High • Low Downward trajectory Five best Upward trajectory Five worst



Source: Johns Hopkins, TrendMacro calculations

Alt requirement to <u>Open Up America Again</u>: 14-day "downward trajectory" in pos tests *14-day moving a