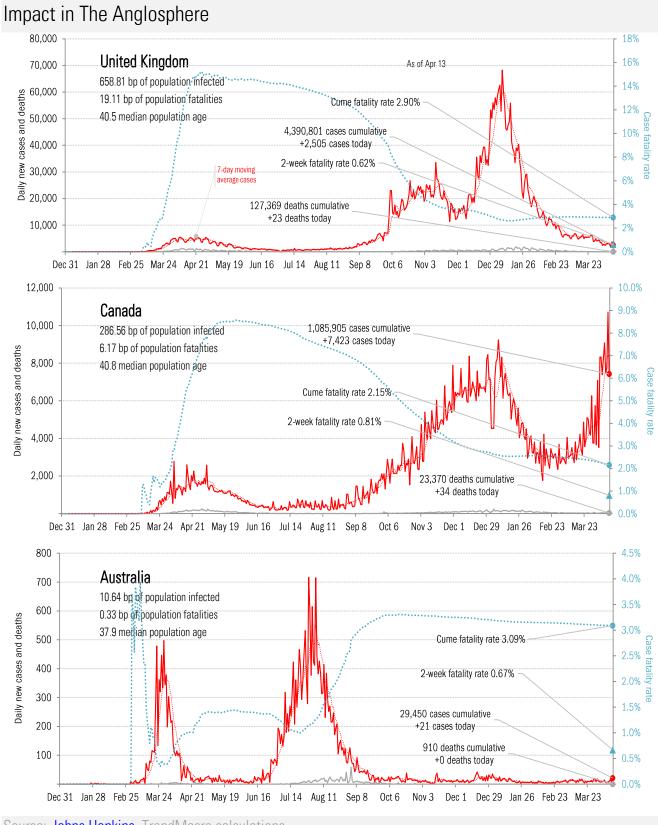

rce: Johns Hopkins, TrendMacro calculations

Requirement to <u>Open Up America Again</u>: 14-day "downward trajectory" in new cases *14-day moving average, last 14 days Most recent value displayed* • High • Low Downward trajectory Five best Upward trajectory Five worst



Source: Johns Hopkins, TrendMacro calculations

Alt requirement to <u>Open Up America Again</u>: 14-day "downward trajectory" in pos tests *14-day moving average, last 14 days Most recent value displayed* • High • Low Downward trajectory Five best Upward trajectory Five worst



Source: Covid Act Now, TrendMacro calculations



Source: Johns Hopkins, TrendMacro calculations



Source: Johns Hopkins, TrendMacro calculations

## Patient zero... and then everyone else





Source: Johns Hopkins, TrendMacro calculations







Source: Johns Hopkins, TrendMacro calculations





### Impact in other hot-spots







## Impact in Africa, continued



Source: Johns Hopkins, TrendMacro calculations