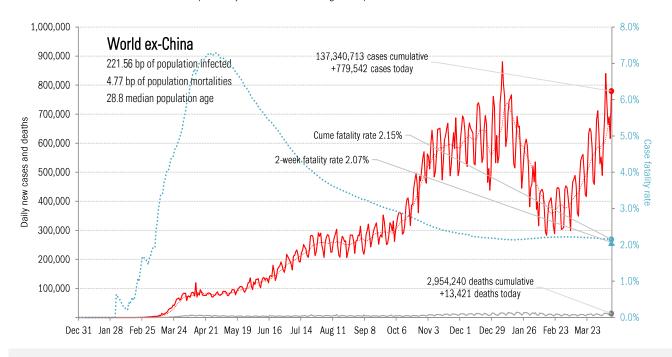

eceased population from day of first fatality* 



Source: Johns Hopkins, TrendMacro calculations

Requirement to <u>Open Up America Again</u>: 14-day "downward trajectory" in new cases *14-day moving average, last 14 days Most recent value displayed* • High • Low Downward trajectory Five best Upward trajectory Five worst



Source: Johns Hopkins, TrendMacro calculations

Alt requirement to <u>Open Up America Again</u>: 14-day "downward trajectory" in pos tests *14-day moving average, last 14 days Most recent value displayed* • High • Low Downward trajectory Five best Upward trajectory Five worst



Source: Covid Act Now, TrendMacro calculations



Source: Johns Hopkins, TrendMacro calculations



Source: Johns Hopkins, TrendMacro calculations

## Patient zero... and then everyone else





Source: Johns Hopkins, TrendMacro calculations







Source: Johns Hopkins, TrendMacro calculations





### Impact in other hot-spots







## Impact in Africa, continued



Source: Johns Hopkins, TrendMacro calculations