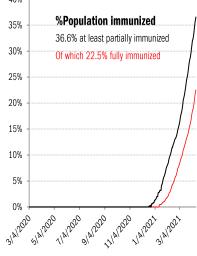

| 77.5% |         |
| 37.1%                                            |                         |               |             | 32.8%             |             |             |                     |                   |                    |              | 27.6% |         |
| 25.7%                                            | l                       |               |             | 20.2%             |             |             |                     |                   | 21.7%              | I L          | 16.6% | 1       |

Rolling out the vaccines in the US and the world

 $\ast$  Adult herd immunity is 60% of population over 18 years either fully vaccinated or prior tested positive, no overlap

Source: <u>CDC</u>, <u>CDC</u>, <u>Our World in Data</u>, TrendMacro calculations







Source: Johns Hopkins, Covid Act Now, TrendMacro calculations



Source: Distributions <u>CDC</u>, Comorbidities <u>CDC</u>, TrendMacro calculations

## Recommended reading

#### Masks for Children, Muzzles for Covid-19 News

Jay Bhattacharya *Wall Street Journal* April 13, 2021

#### U.S. Seeks to Pause J&J Covid-19 Vaccine Use After Rare Blood-Clot Cases

Peter Loftus *Wall Street Journal* April 13, 2021

## Meme of day



# Pope Announces Vaccine Selfies Can Now Be Turned In To Spring A Relative Out Of Purgatory

Source: Our beloved clients, and Power Line blog "The Week in Pictures"



The coronavirus <u>case</u> accelerometer... tracking the world's infection curves *Share of infected population from first day with 100 confirmed cases, log scale* 

Source: Johns Hopkins, TrendMacro