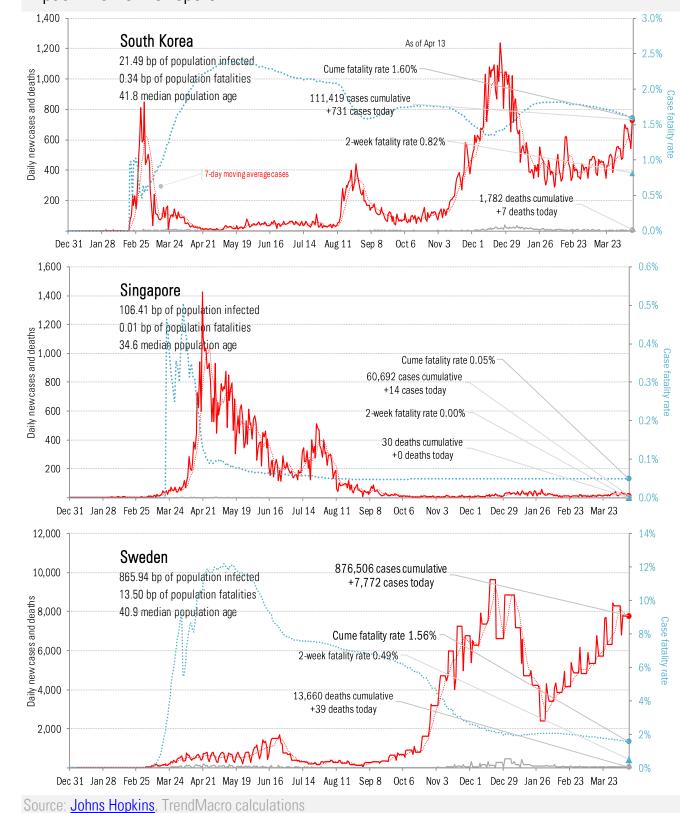

/u>: 14-day "downward trajectory" in new cases *14-day moving average, last 14 days Most recent value displayed* • High • Low Downward trajectory Five best Upward trajectory Five worst



Source: Johns Hopkins, TrendMacro calculations

Alt requirement to <u>Open Up America Again</u>: 14-day "downward trajectory" in pos tests *14-day moving average, last 14 days Most recent value displayed* • High • Low Downward trajectory Five best Upward trajectory Five worst



Source: Covid Act Now, TrendMacro calculations



Source: Johns Hopkins, TrendMacro calculations



Source: Johns Hopkins, TrendMacro calculations

## Patient zero... and then everyone else





Source: Johns Hopkins, TrendMacro calculations







Source: Johns Hopkins, TrendMacro calculations





### Impact in other hot-spots







## Impact in Africa, continued



Source: Johns Hopkins, TrendMacro calculations