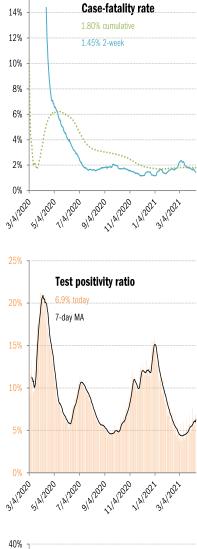

| 77.5% |         |
| 37.1%                                            |                         |               |             | 32.8%             |             |             |                     |                   |                    |              | 27.6% |         |
| 25.7%                                            | l                       |               |             | 20.2%             |             |             |                     |                   | 21.7%              | I L          | 16.6% | 1       |

Rolling out the vaccines in the US and the world

 $\ast$  Adult herd immunity is 60% of population over 18 years either fully vaccinated or prior tested positive, no overlap

Source: <u>CDC</u>, <u>CDC</u>, <u>Our World in Data</u>, TrendMacro calculations







Source: Johns Hopkins, Covid Act Now, TrendMacro calculations



Source: Distributions <u>CDC</u>, Comorbidities <u>CDC</u>, TrendMacro calculations

## Recommended reading

#### Masks for Children, Muzzles for Covid-19 News

Jay Bhattacharya *Wall Street Journal* April 13, 2021

#### U.S. Seeks to Pause J&J Covid-19 Vaccine Use After Rare Blood-Clot Cases

Peter Loftus *Wall Street Journal* April 13, 2021

## Meme of day



# Pope Announces Vaccine Selfies Can Now Be Turned In To Spring A Relative Out Of Purgatory

Source: Our beloved clients, and Power Line blog "The Week in Pictures"



The coronavirus <u>case</u> accelerometer... tracking the world's infection curves *Share of infected population from first day with 100 confirmed cases, log scale* 

Source: Johns Hopkins, TrendMacr