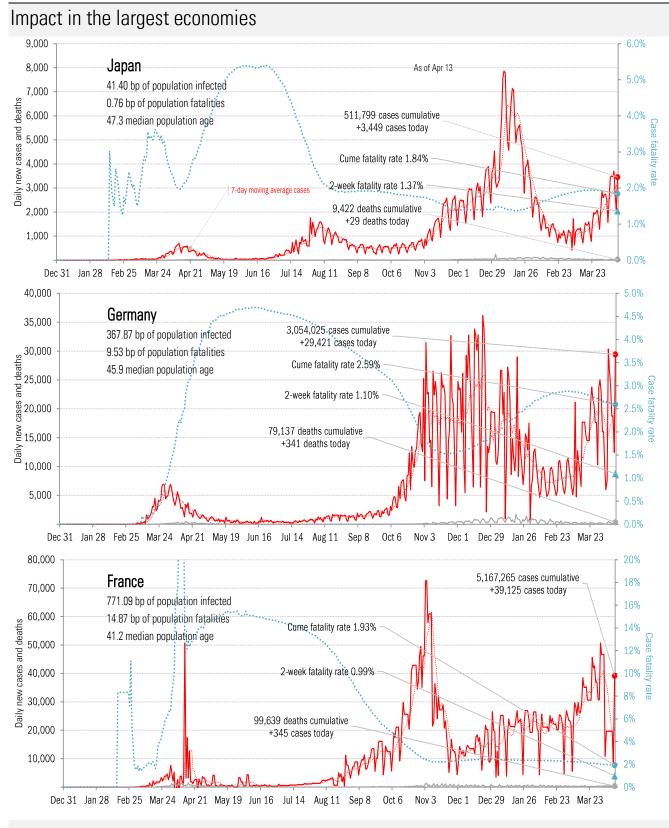

Source: Johns Hopkins, TrendMacro calculations

Requirement to <u>Open Up America Again</u>: 14-day "downward trajectory" in new cases *14-day moving average, last 14 days Most recent value displayed* • High • Low Downward trajectory Five best Upward trajectory Five worst



Source: Johns Hopkins, TrendMacro calculations

Alt requirement to <u>Open Up America Again</u>: 14-day "downward trajectory" in pos tests *14-day moving average, last 14 days Most recent value displayed* • High • Low Downward trajectory Five best Upward trajectory Five worst



Source: Covid Act Now, TrendMacro calculations



Source: Johns Hopkins, TrendMacro calculations



Source: Johns Hopkins, TrendMacro calculations

## Patient zero... and then everyone else





Source: Johns Hopkins, TrendMacro calculations







Source: Johns Hopkins, TrendMacro calculations





### Impact in other hot-spots







## Impact in Africa, continued



Source: Johns Hopkins, TrendMacro calculations