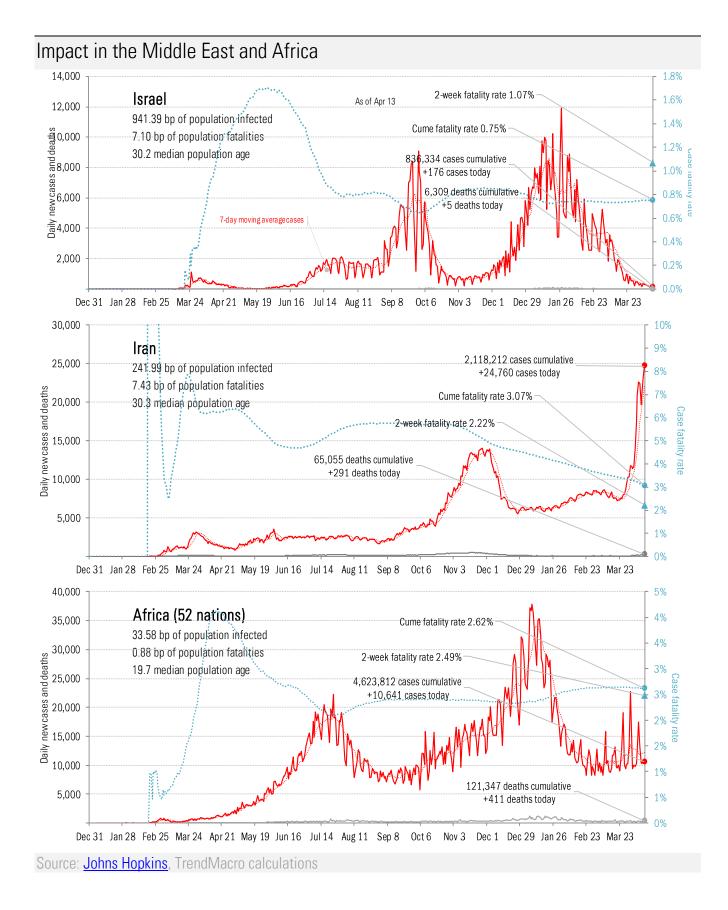

14-day "downward trajectory" in new cases *14-day moving average, last 14 days Most recent value displayed* • High • Low Downward trajectory Five best Upward trajectory Five worst



Source: Johns Hopkins, TrendMacro calculations

Alt requirement to <u>Open Up America Again</u>: 14-day "downward trajectory" in pos tests *14-day moving average, last 14 days Most recent value displayed* • High • Low Downward trajectory Five best Upward trajectory Five worst



Source: Covid Act Now, TrendMacro calculations



Source: Johns Hopkins, TrendMacro calculations



Source: Johns Hopkins, TrendMacro calculations

## Patient zero... and then everyone else





Source: Johns Hopkins, TrendMacro calculations







Source: Johns Hopkins, TrendMacro calculations





### Impact in other hot-spots







## Impact in Africa, continued



Source: Johns Hopkins, TrendMacro calculations