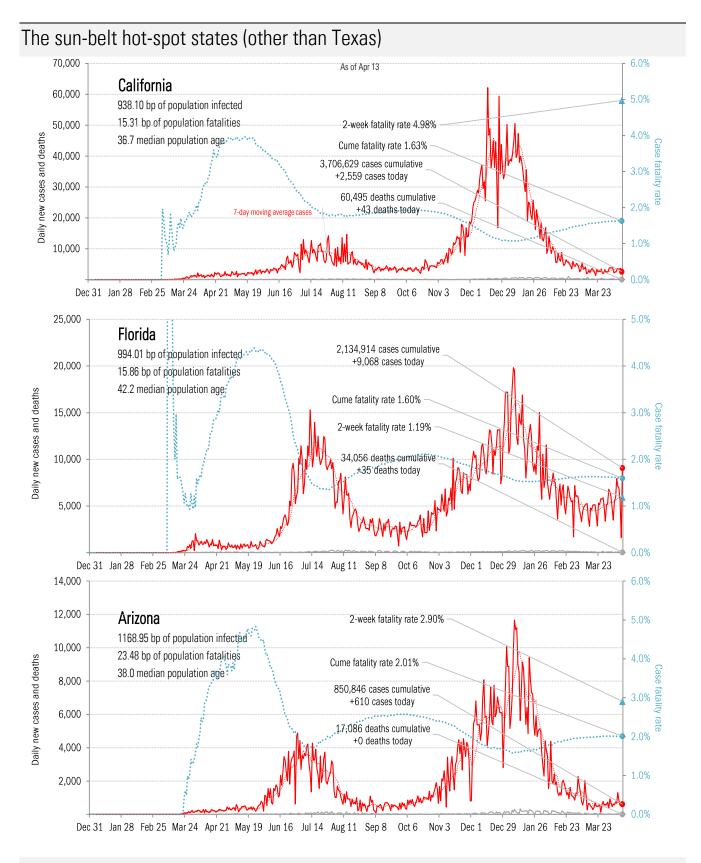

coronavirus <u>mortality</u> accelerometer ... tracking the world's fatality curves *Share of deceased population from day of first fatality* 



Source: Johns Hopkins, TrendMacro calculations

Requirement to <u>Open Up America Again</u>: 14-day "downward trajectory" in new cases *14-day moving average, last 14 days Most recent value displayed* • High • Low Downward trajectory Five best Upward trajectory Five worst



Source: Johns Hopkins, TrendMacro calculations

Alt requirement to <u>Open Up America Again</u>: 14-day "downward trajectory" in pos tests *14-day moving average, last 14 days Most recent value displayed* • High • Low Downward trajectory Five best Upward trajectory Five worst



Source: Covid Act Now, TrendMacro calculations



Source: Johns Hopkins, TrendMacro calculations



Source: Johns Hopkins, TrendMacro calculations

## Patient zero... and then everyone else





Source: Johns Hopkins, TrendMacro calculations







Source: Johns Hopkins, TrendMacro calculations





### Impact in other hot-spots







## Impact in Africa, continued



Source: Johns Hopkins, TrendMacro calculations