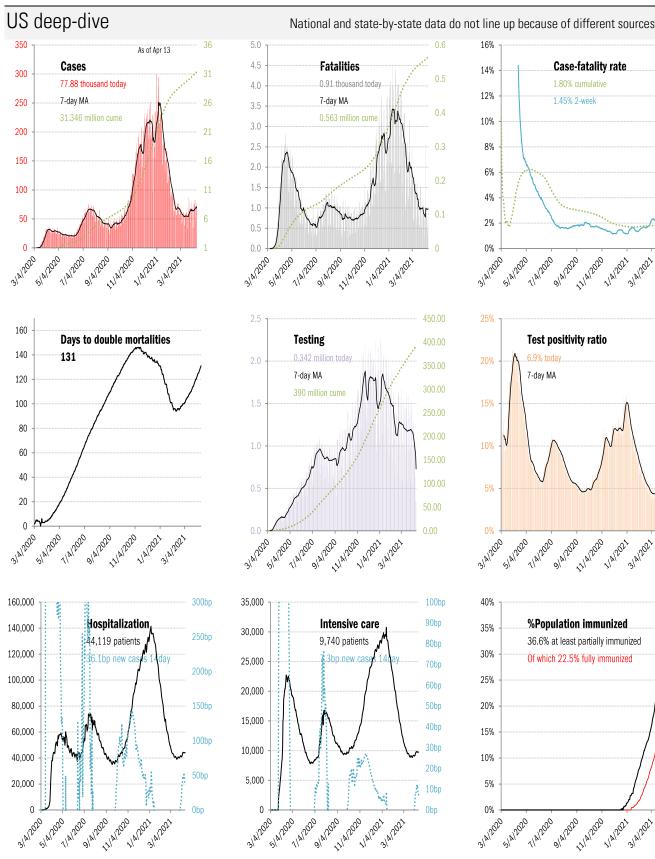

| 77.5% |         |
| 37.1%                                            |                         |               |             | 32.8%             |             |             |                     |                   |                    |              | 27.6% |         |
| 25.7%                                            | l                       |               |             | 20.2%             |             |             |                     |                   | 21.7%              | I L          | 16.6% | 1       |

Rolling out the vaccines in the US and the world

 $\ast$  Adult herd immunity is 60% of population over 18 years either fully vaccinated or prior tested positive, no overlap

Source: <u>CDC</u>, <u>CDC</u>, <u>Our World in Data</u>, TrendMacro calculations







Source: Johns Hopkins, Covid Act Now, TrendMacro calculations



Source: Distributions <u>CDC</u>, Comorbidities <u>CDC</u>, TrendMacro calculations

## Recommended reading

#### Masks for Children, Muzzles for Covid-19 News

Jay Bhattacharya *Wall Street Journal* April 13, 2021

#### U.S. Seeks to Pause J&J Covid-19 Vaccine Use After Rare Blood-Clot Cases

Peter Loftus *Wall Street Journal* April 13, 2021

## Meme of day



# Pope Announces Vaccine Selfies Can Now Be Turned In To Spring A Relative Out Of Purgatory

Source: Our beloved clients, and Power Line blog "The Week in Pictures"



The coronavirus <u>case</u> accelerometer... tracking the world's infection curves *Share of infected population from first day with 100 confirmed cases, log scale* 

Source: Johns Hopkins, TrendMa