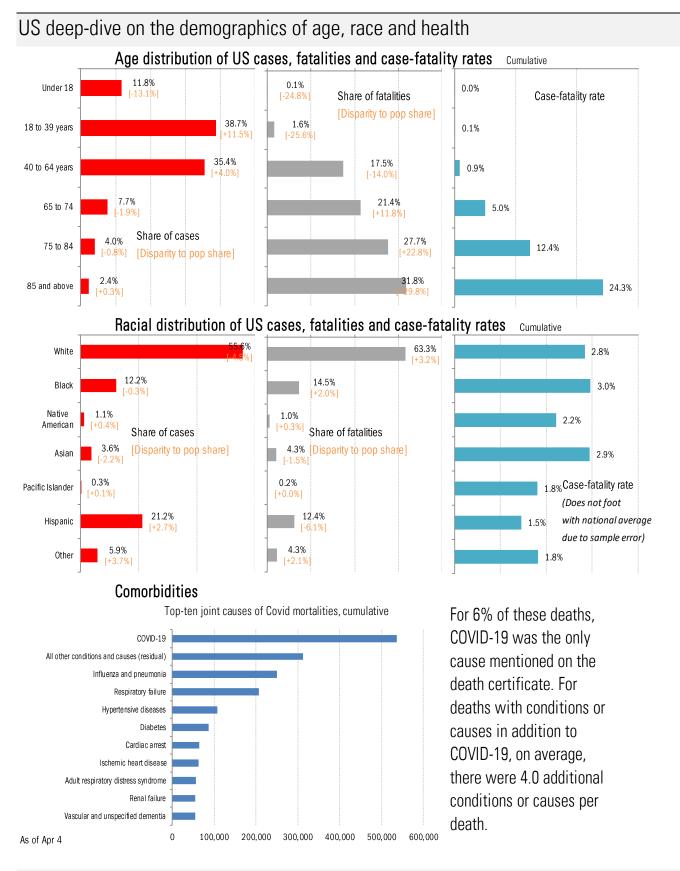

|                         |               |             | 32.8%             |             |             |                     |                   |                    |              | 27.6% |         |
| 25.7%                                            | l                       |               |             | 20.2%             |             |             |                     |                   | 21.7%              | I L          | 16.6% | 1       |

Rolling out the vaccines in the US and the world

 $\ast$  Adult herd immunity is 60% of population over 18 years either fully vaccinated or prior tested positive, no overlap

Source: <u>CDC</u>, <u>CDC</u>, <u>Our World in Data</u>, TrendMacro calculations







Source: Johns Hopkins, Covid Act Now, TrendMacro calculations



Source: Distributions <u>CDC</u>, Comorbidities <u>CDC</u>, TrendMacro calculations

## Recommended reading

#### Masks for Children, Muzzles for Covid-19 News

Jay Bhattacharya *Wall Street Journal* April 13, 2021

#### U.S. Seeks to Pause J&J Covid-19 Vaccine Use After Rare Blood-Clot Cases

Peter Loftus *Wall Street Journal* April 13, 2021

## Meme of day



# Pope Announces Vaccine Selfies Can Now Be Turned In To Spring A Relative Out Of Purgatory

Source: Our beloved clients, and Power Line blog "The Week in Pictures"



The coronavirus <u>case</u> accelerometer... tracking the world's infection curves *Share of infected population from first day with 100 confirmed cases, log scale* 

Source: Johns Hopkins, TrendMacro calculations



The coronavirus <u>mortality</u> accelerometer ..