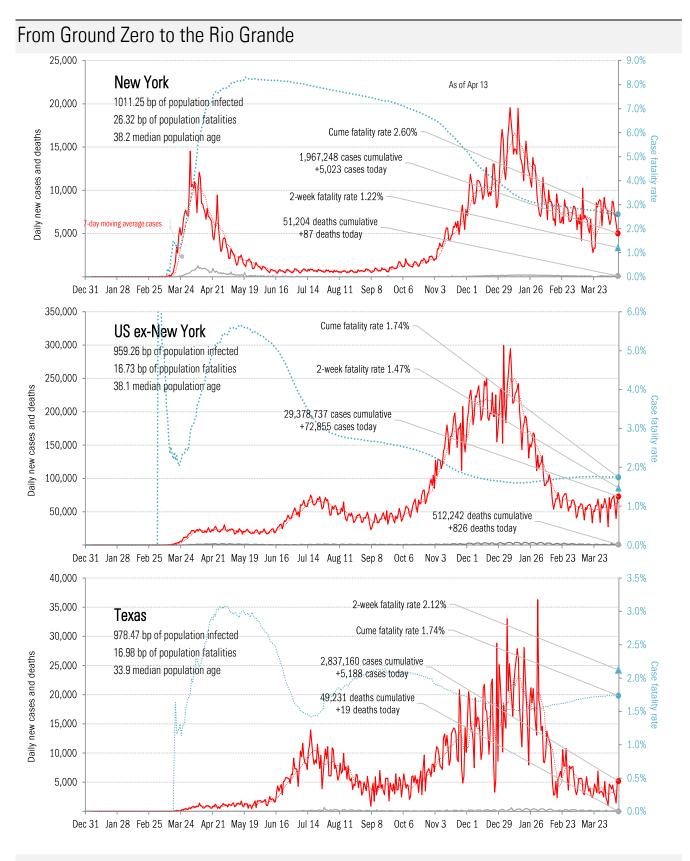

ce: Johns Hopkins, TrendMacro calculations



The coronavirus <u>mortality</u> accelerometer ... tracking the world's fatality curves *Share of deceased population from day of first fatality* 



Source: Johns Hopkins, TrendMacro calculations

Requirement to <u>Open Up America Again</u>: 14-day "downward trajectory" in new cases *14-day moving average, last 14 days Most recent value displayed* • High • Low Downward trajectory Five best Upward trajectory Five worst



Source: Johns Hopkins, TrendMacro calculations

Alt requirement to <u>Open Up America Again</u>: 14-day "downward trajectory" in pos tests *14-day moving average, last 14 days Most recent value displayed* • High • Low Downward trajectory Five best Upward trajectory Five worst



Source: Covid Act Now, TrendMacro calculations



Source: Johns Hopkins, TrendMacro calculations



Source: Johns Hopkins, TrendMacro calculations

## Patient zero... and then everyone else





Source: Johns Hopkins, TrendMacro calculations







Source: Johns Hopkins, TrendMacro calculations





### Impact in other hot-spots







## Impact in Africa, continued



Source: Johns Hopkins, TrendMacro calculations