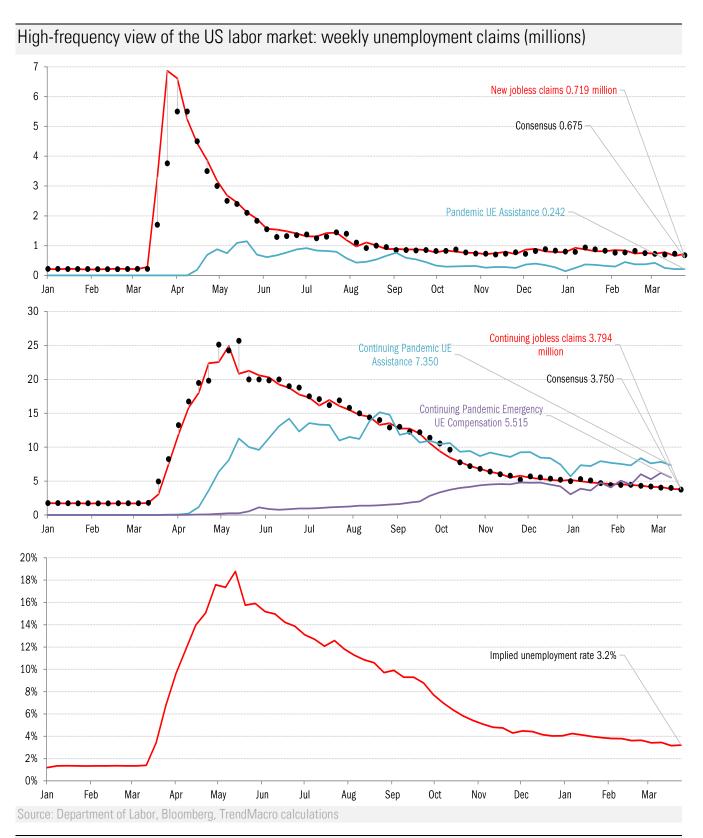

## Locking down in the "dark winter" Covid-2019 fatalities and cases vs social distancing measured by cell-phone mobility data

Source: Open Table, TrendMacro calculations

Source: Google Mobility Reports, TrendMacro calculations