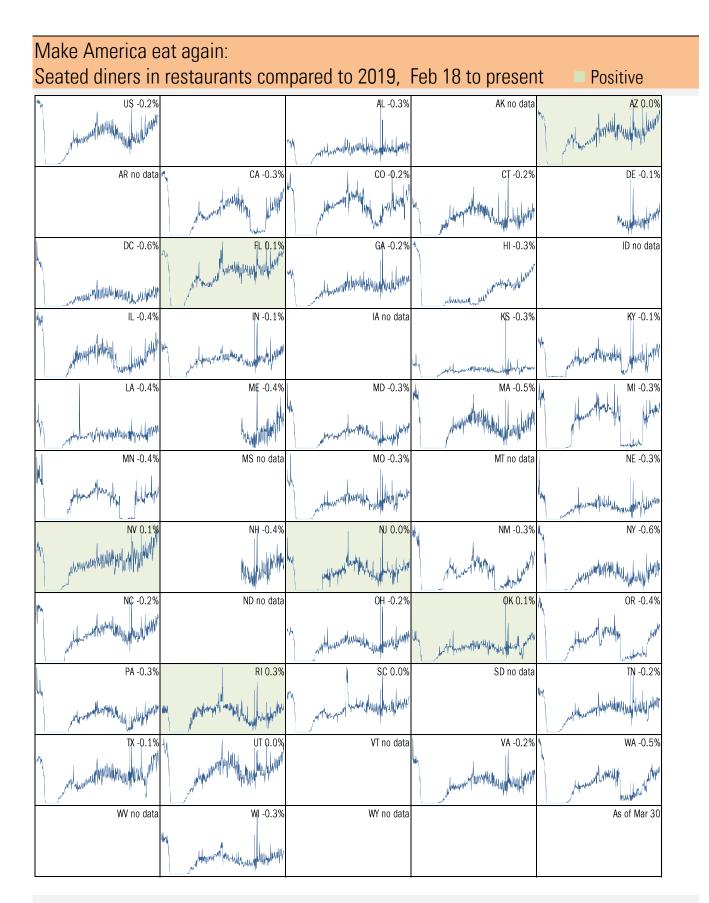

## Locking down in the "dark winter" Covid-2019 fatalities and cases vs social distancing measured by cell-phone mobility data

Source: Open Table, TrendMacro calculations

Source: Google Mobility Reports, TrendMacro calculations