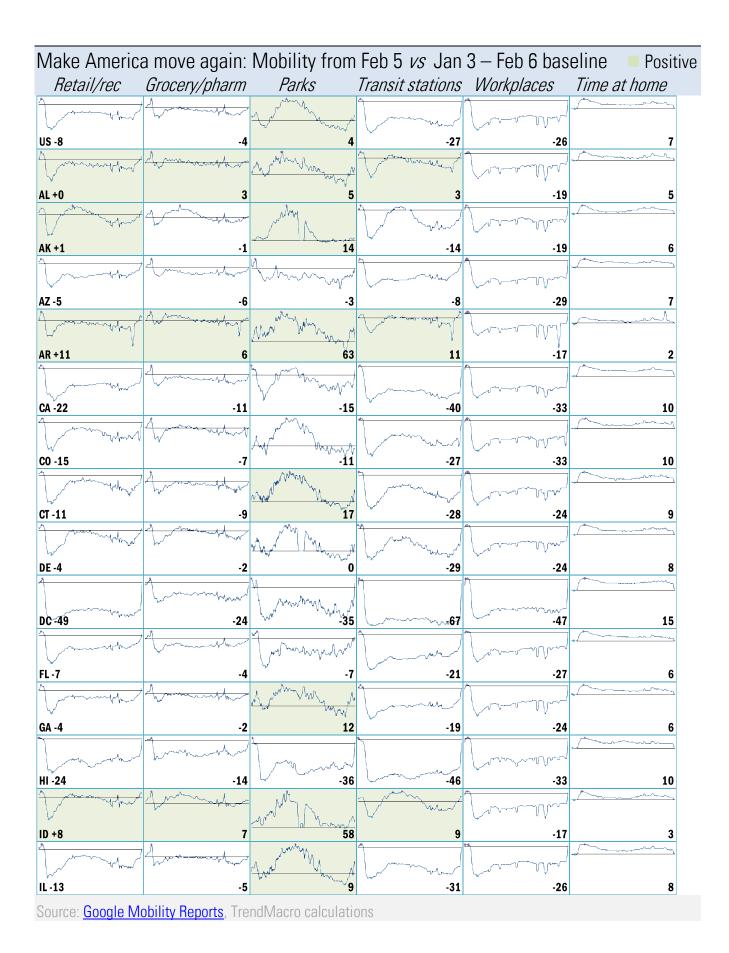

## Locking down in the "dark winter" Covid-2019 fatalities and cases vs social distancing measured by cell-phone mobility data

Source: Open Table, TrendMacro calculations

Source: Google Mobility Reports, TrendMacro calculations