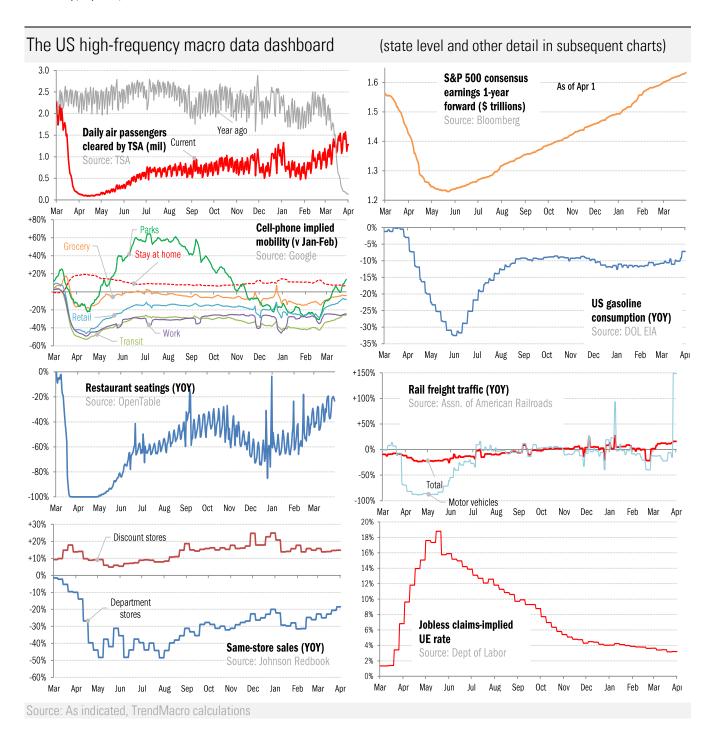

## Locking down in the "dark winter" Covid-2019 fatalities and cases vs social distancing measured by cell-phone mobility data

Source: Open Table, TrendMacro calculations

Source: Google Mobility Reports, TrendMacro calculations