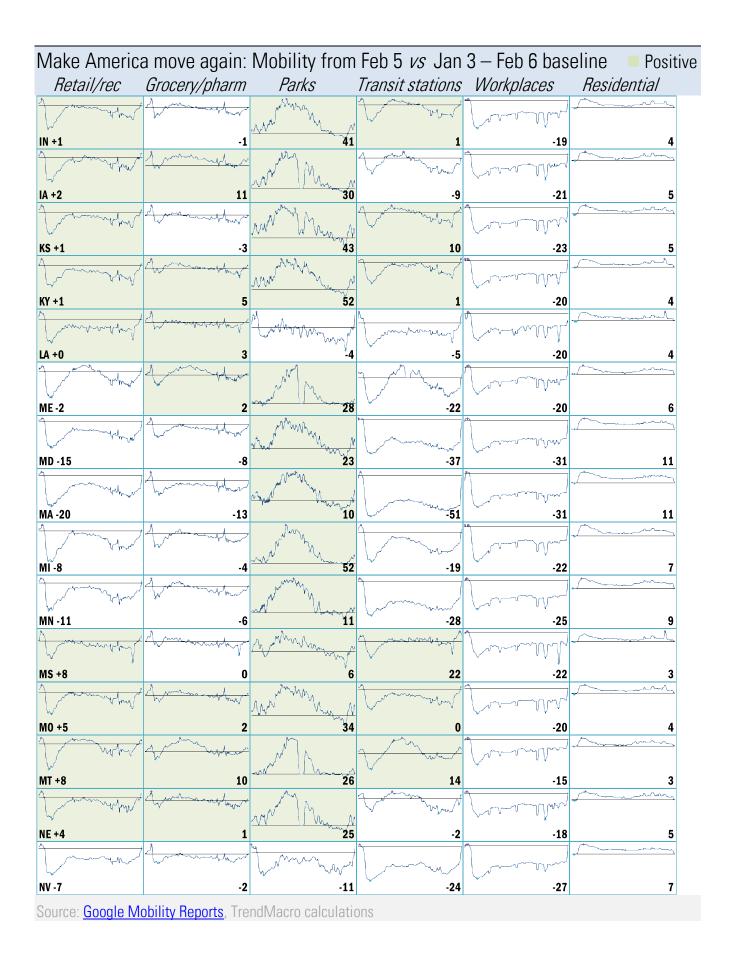

## Locking down in the "dark winter" Covid-2019 fatalities and cases vs social distancing measured by cell-phone mobility data

Source: Open Table, TrendMacro calculations

Source: Google Mobility Reports, TrendMacro calculations