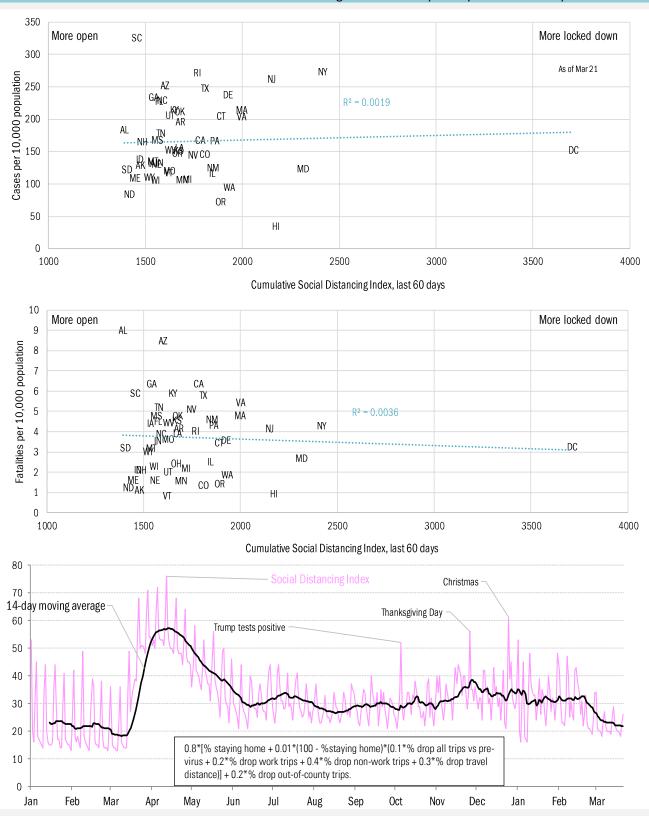

## Locking down in the "dark winter" Covid-2019 fatalities and cases vs social distancing measured by cell-phone mobility data

Source: Open Table, TrendMacro calculations

Source: Google Mobility Reports, TrendMacro calculations