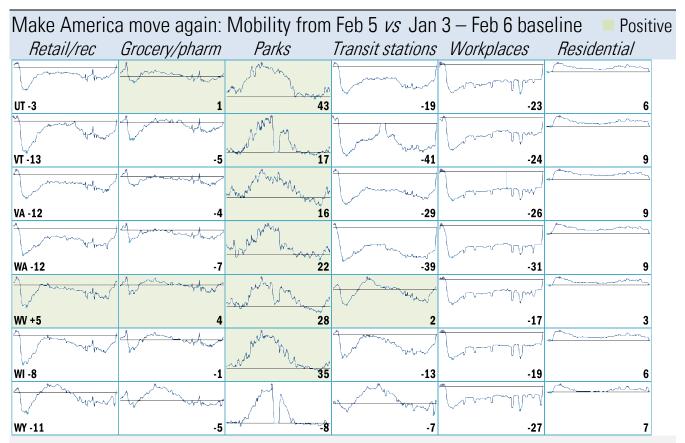

## Locking down in the "dark winter" Covid-2019 fatalities and cases vs social distancing measured by cell-phone mobility data

Source: Open Table, TrendMacro calculations

Source: Google Mobility Reports, TrendMacro calculations