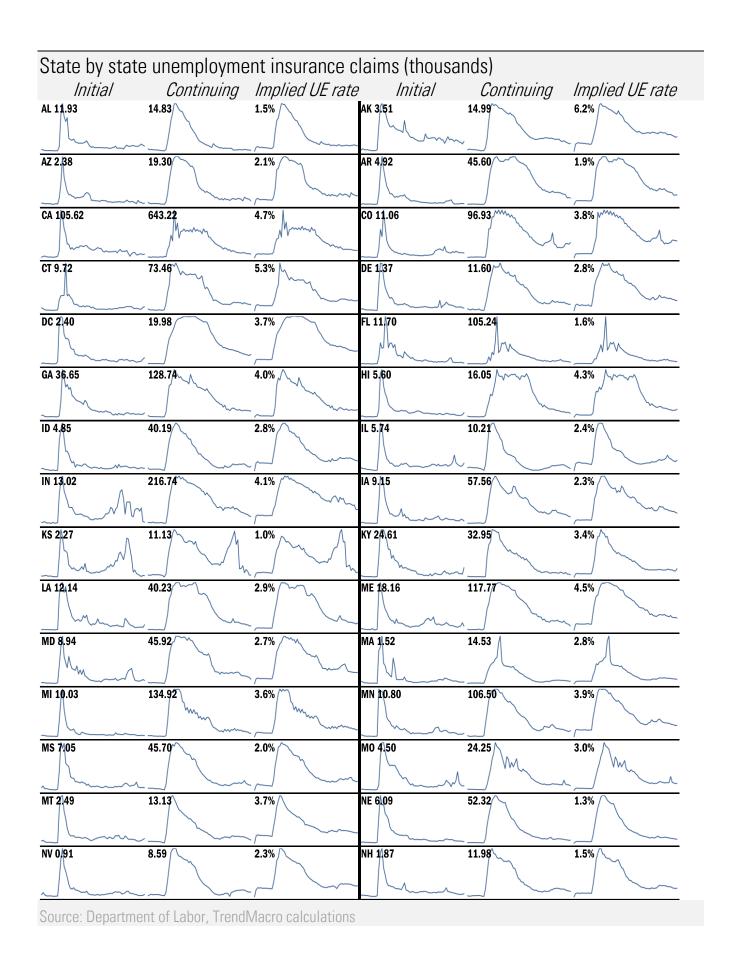

## Locking down in the "dark winter" Covid-2019 fatalities and cases vs social distancing measured by cell-phone mobility data

Source: Open Table, TrendMacro calculations

Source: Google Mobility Reports, TrendMacro calculations