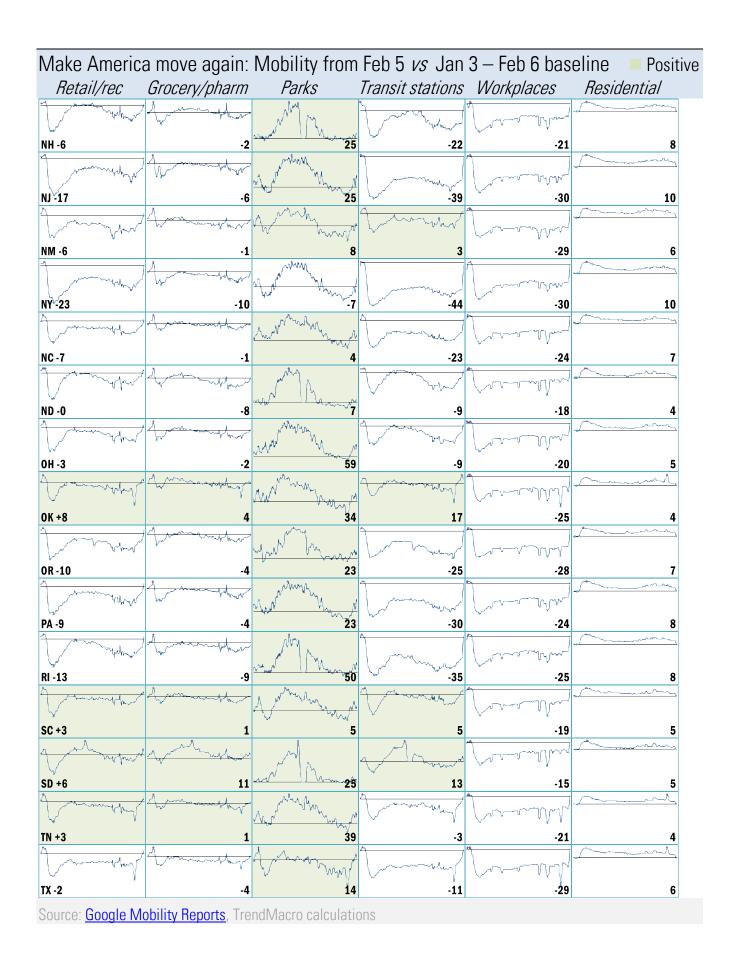

## Locking down in the "dark winter" Covid-2019 fatalities and cases vs social distancing measured by cell-phone mobility data

Source: Open Table, TrendMacro calculations

Source: Google Mobility Reports, TrendMacro calculations