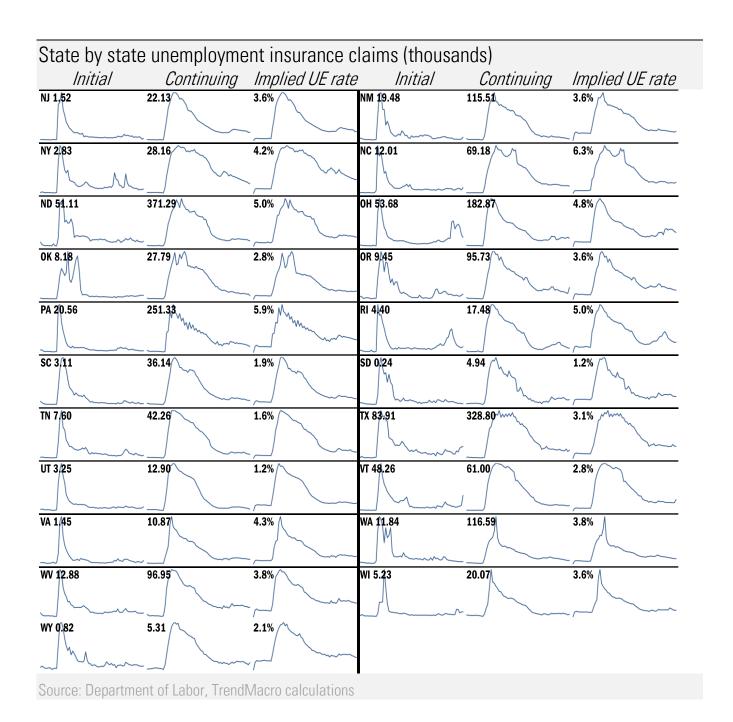

## Locking down in the "dark winter" Covid-2019 fatalities and cases vs social distancing measured by cell-phone mobility data

Source: Open Table, TrendMacro calculations

Source: Google Mobility Reports, TrendMacro calculations