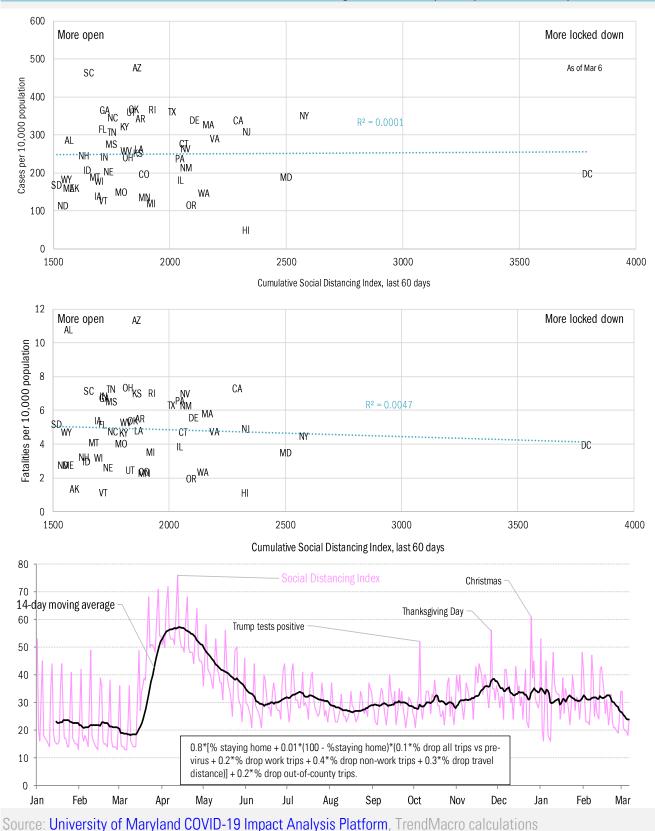

## Locking down in the "dark winter" Covid-2019 fatalities and cases vs social distancing measured by cell-phone mobility data

Source: Open Table, TrendMacro calculations

WI -0.5%

W no data

VT no data

WY no data