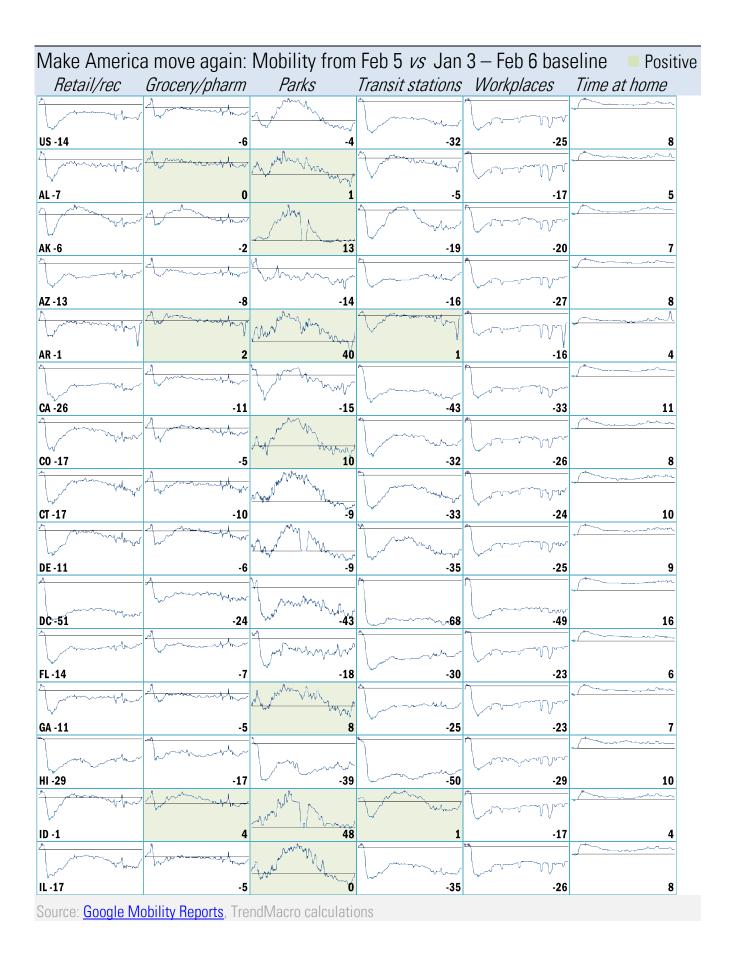

VA -0.4%

WA -0.6%

As of Mar 9

Source: Google Mobility Reports, TrendMacro calculations