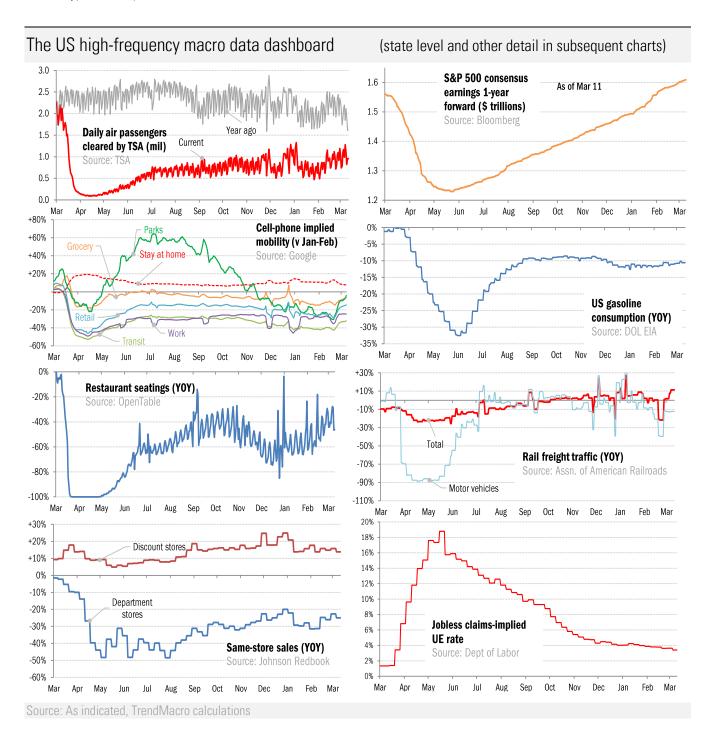

## **Data Insights: High-Frequency Post-Virus US Recovery Monitor**

Thursday, March 11, 2021

Copyright 2021 Trend Macrolytics LLC. All rights reserved. This document is not to be forwarded to individuals or organizations not authorized by Trend Macrolytics LLC to receive it. For information purposes only; not to be deemed to be recommendations for buying or selling specific securities or to constitute personalized investment advice. Derived from sources deemed to be reliable, but no warranty is made as to accuracy.