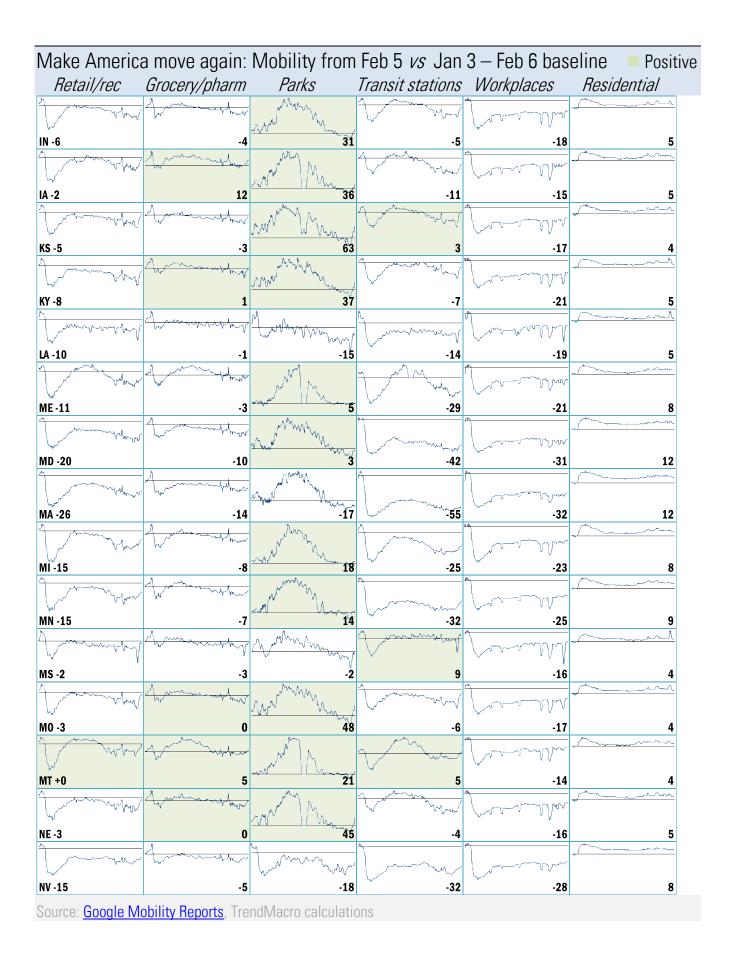

VA -0.4%

WA -0.6%

As of Mar 9

Source: Google Mobility Reports, TrendMacro calculations