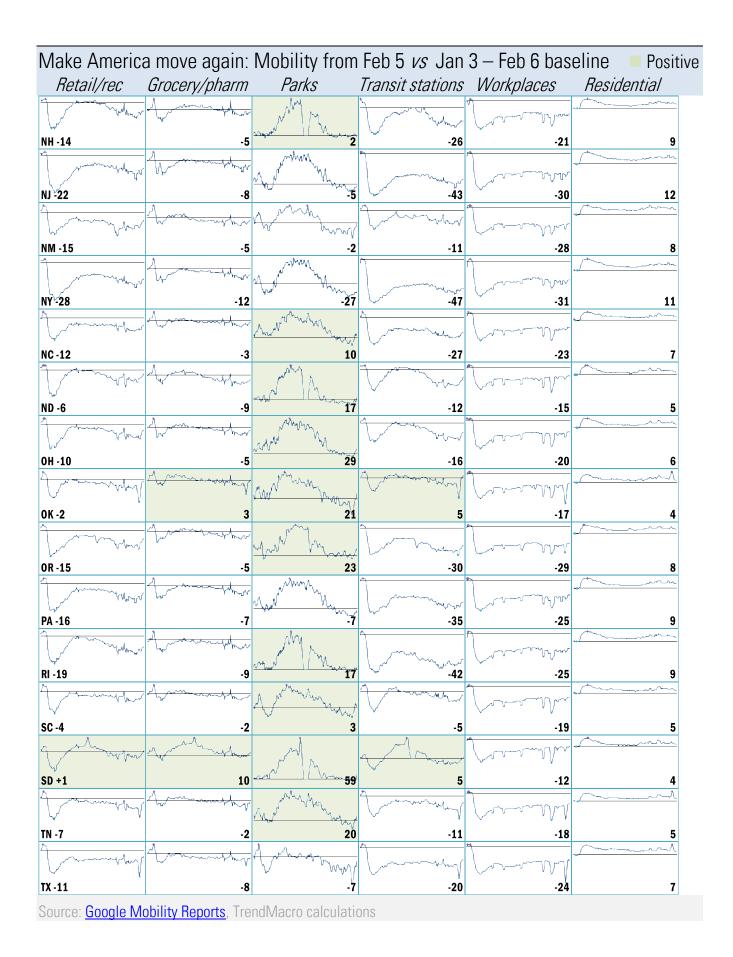

## Locking down in the "dark winter" Covid-2019 fatalities and cases vs social distancing measured by cell-phone mobility data

Source: Open Table, TrendMacro calculations

WI -0.5%

W no data

VT no data

WY no data

VA -0.4%

WA -0.6%

As of Mar 9

Source: Google Mobility Reports, TrendMacro calculations