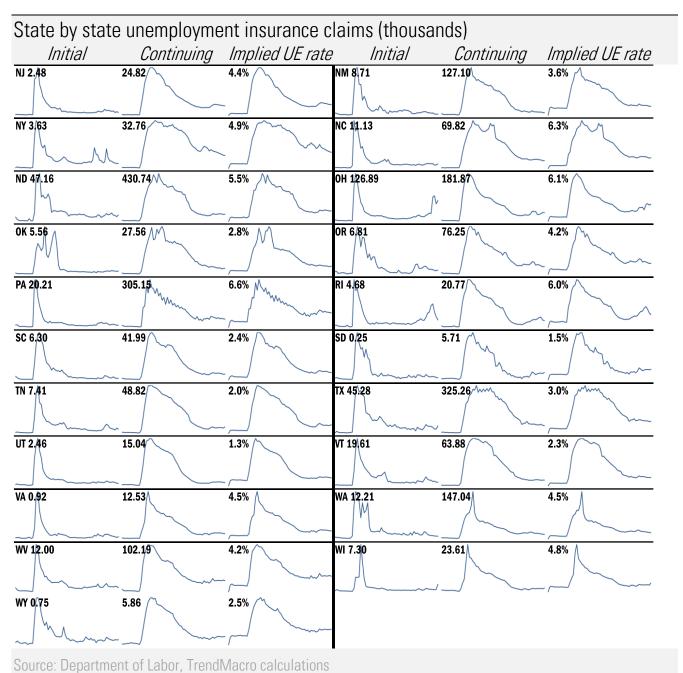

## **Data Insights: High-Frequency Post-Virus US Recovery Monitor**

Thursday, March 11, 2021

Copyright 2021 Trend Macrolytics LLC. All rights reserved. This document is not to be forwarded to individuals or organizations not authorized by Trend Macrolytics LLC to receive it. For information purposes only; not to be deemed to be recommendations for buying or selling specific securities or to constitute personalized investment advice. Derived from sources deemed to be reliable, but no warranty is made as to accuracy.