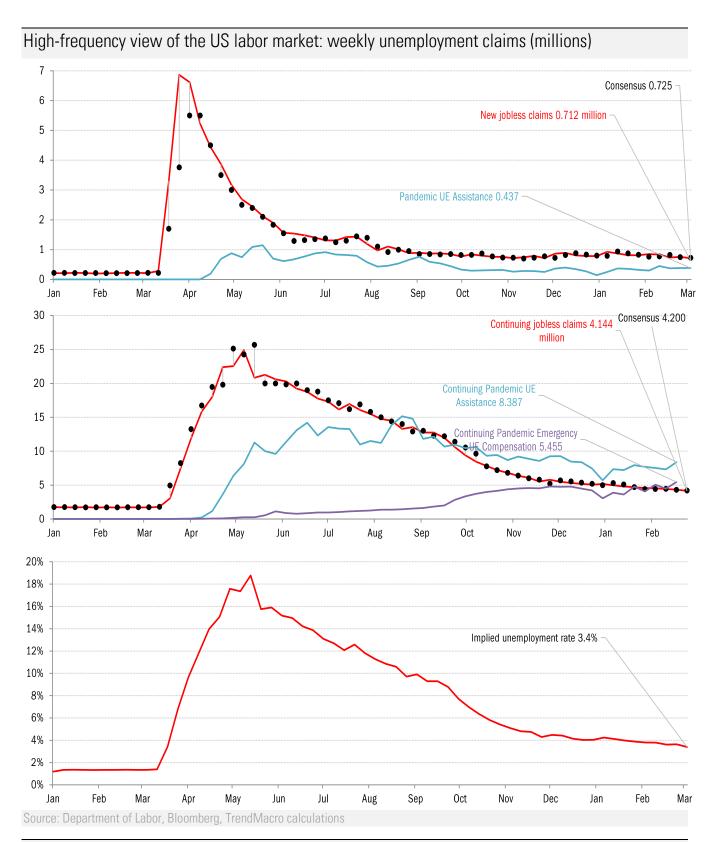

## **Data Insights: High-Frequency Post-Virus US Recovery Monitor**

Thursday, March 11, 2021

Copyright 2021 Trend Macrolytics LLC. All rights reserved. This document is not to be forwarded to individuals or organizations not authorized by Trend Macrolytics LLC to receive it. For information purposes only; not to be deemed to be recommendations for buying or selling specific securities or to constitute personalized investment advice. Derived from sources deemed to be reliable, but no warranty is made as to accuracy.