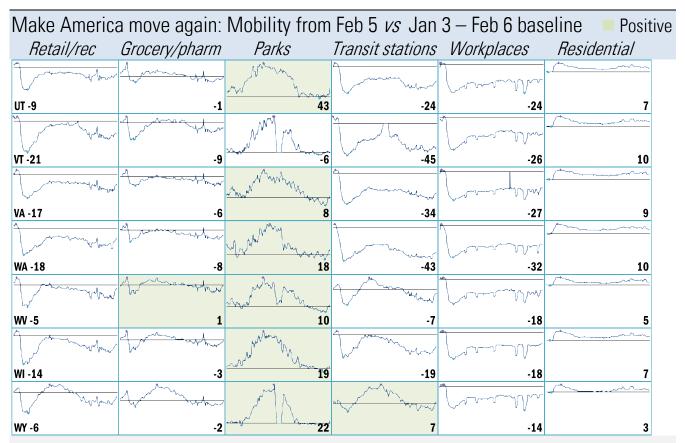

## Locking down in the "dark winter" Covid-2019 fatalities and cases vs social distancing measured by cell-phone mobility data

Source: Open Table, TrendMacro calculations

WI -0.5%

W no data

VT no data

WY no data

VA -0.4%

WA -0.6%

As of Mar 9

Source: Google Mobility Reports, TrendMacro calculations