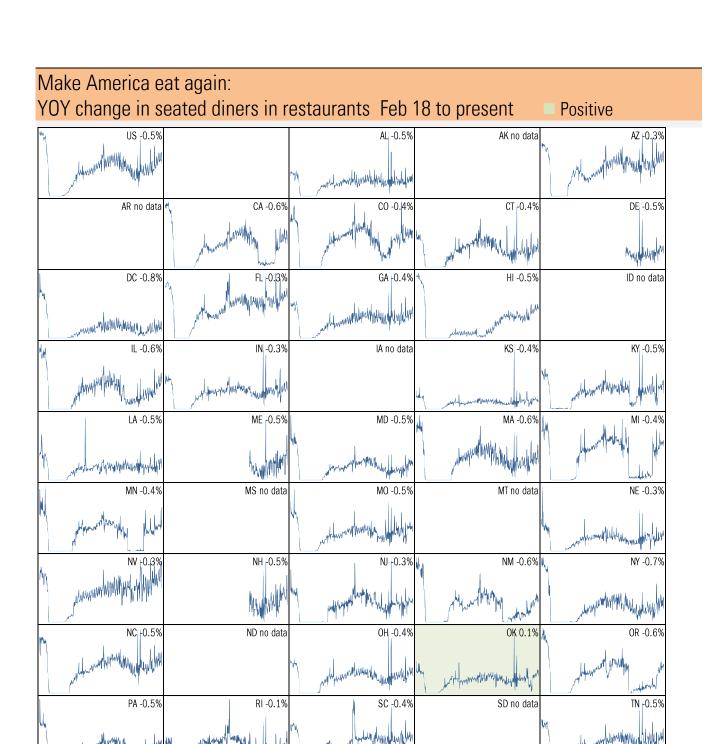

## Locking down in the "dark winter" Covid-2019 fatalities and cases vs social distancing measured by cell-phone mobility data

Source: Open Table, TrendMacro calculations

WI -0.5%

W no data

VT no data

WY no data