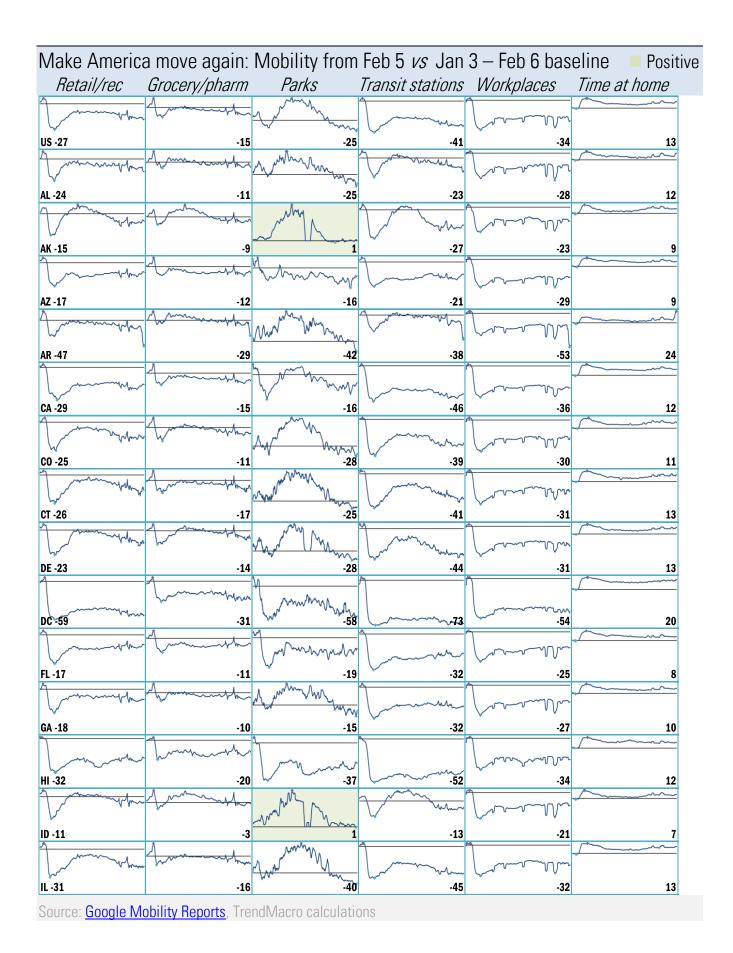

## Locking down in the "dark winter" Covid-2019 fatalities and cases vs social distancing measured by cell-phone mobility data

Source: Open Table, TrendMacro calculations