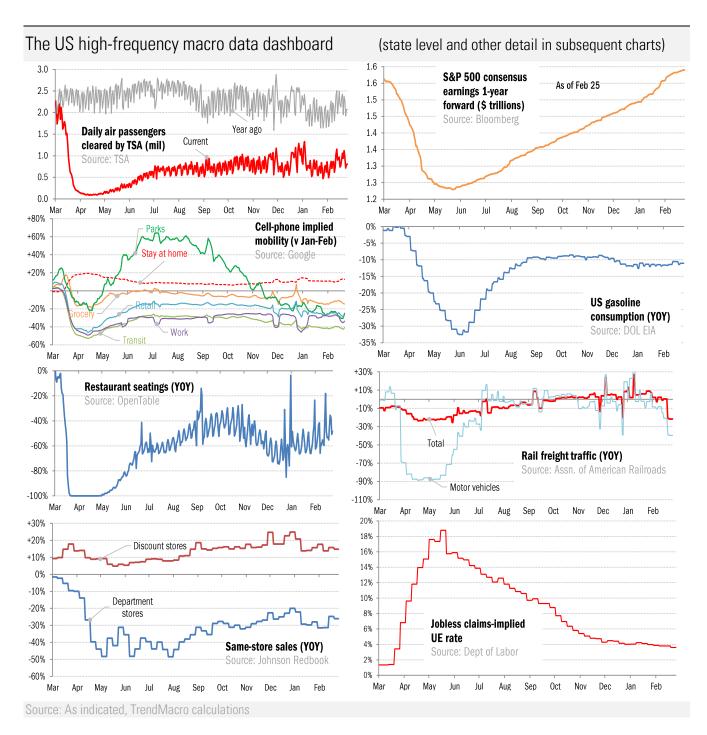

## Locking down in the "dark winter" Covid-2019 fatalities and cases vs social distancing measured by cell-phone mobility data

Source: Open Table, TrendMacro calculations