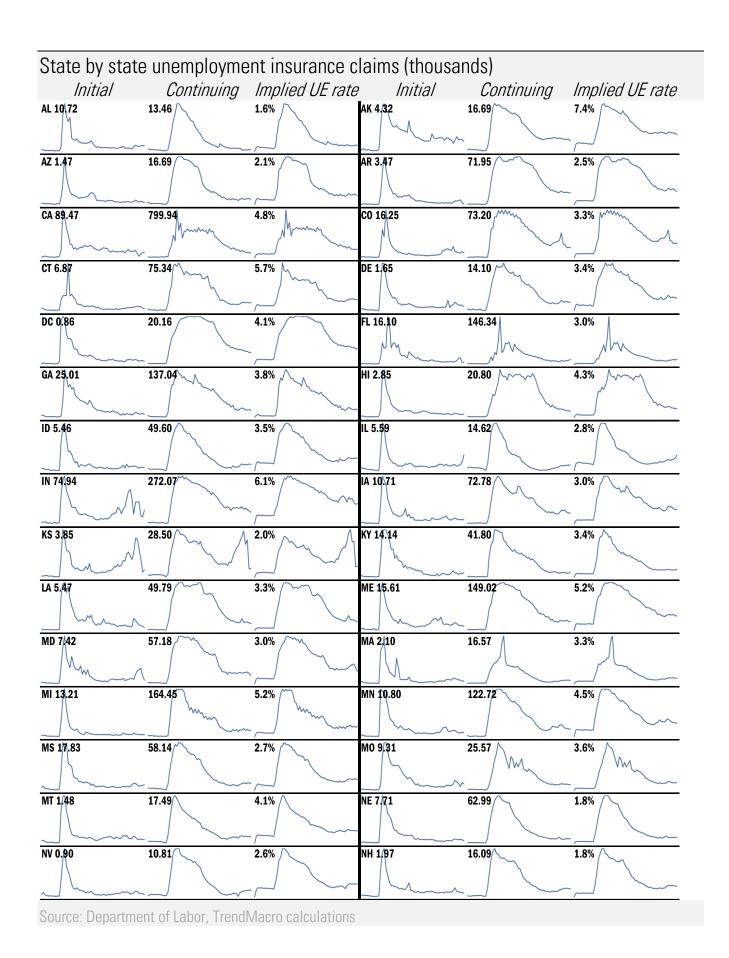

## Locking down in the "dark winter" Covid-2019 fatalities and cases vs social distancing measured by cell-phone mobility data

Source: Open Table, TrendMacro calculations