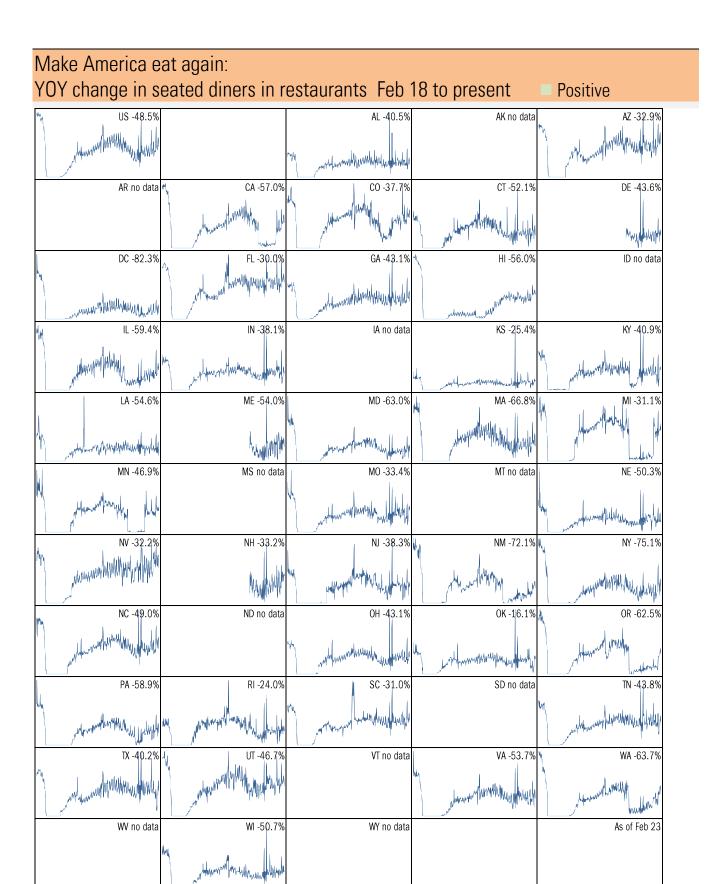

## Locking down in the "dark winter" Covid-2019 fatalities and cases vs social distancing measured by cell-phone mobility data

Source: Open Table, TrendMacro calculations