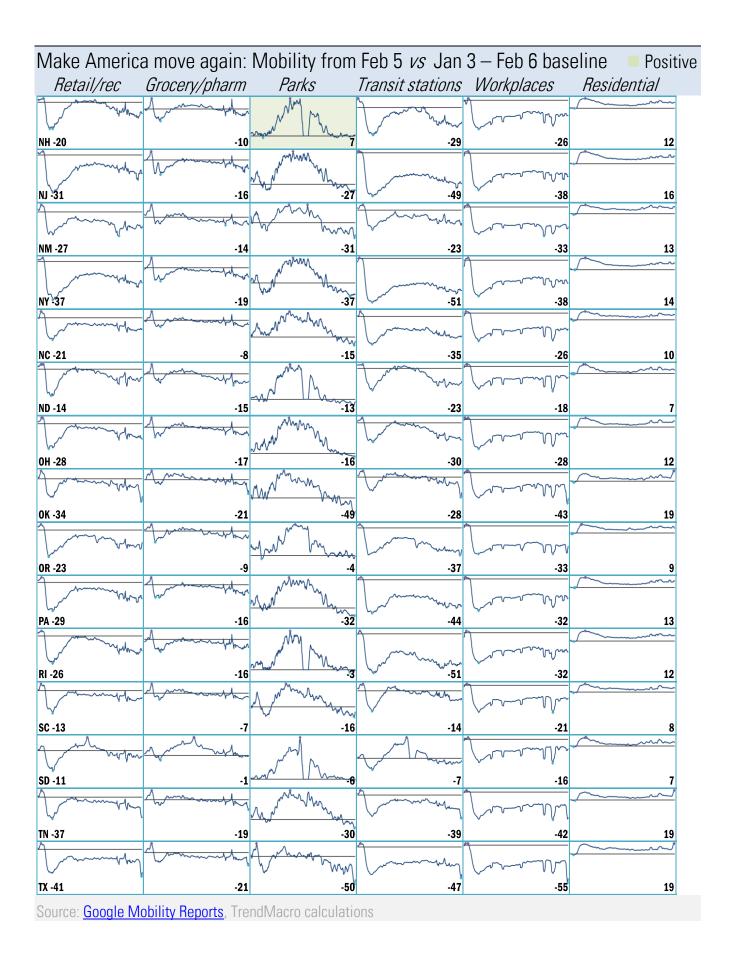

## Locking down in the "dark winter" Covid-2019 fatalities and cases vs social distancing measured by cell-phone mobility data

Source: Open Table, TrendMacro calculations