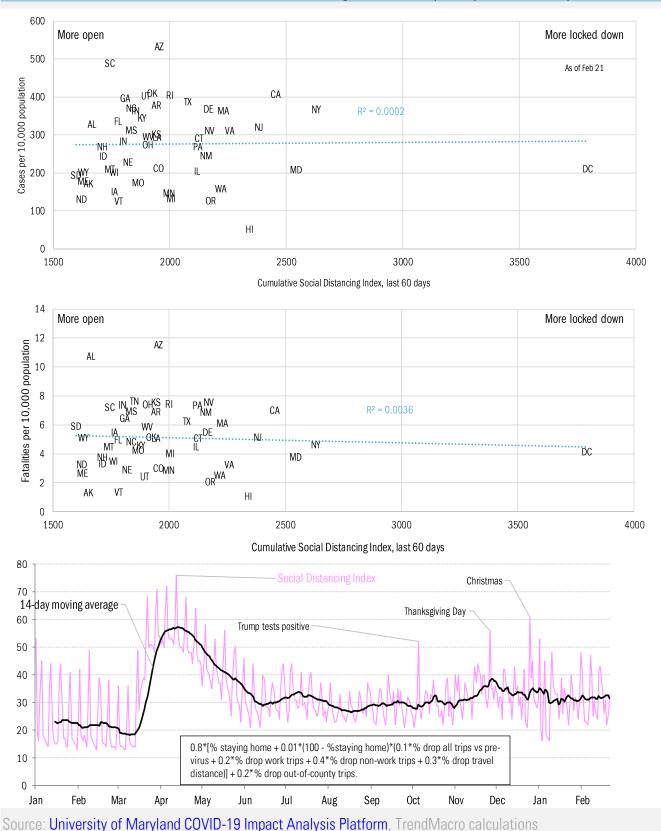

## Locking down in the "dark winter" Covid-2019 fatalities and cases vs social distancing measured by cell-phone mobility data

Source: Open Table, TrendMacro calculations