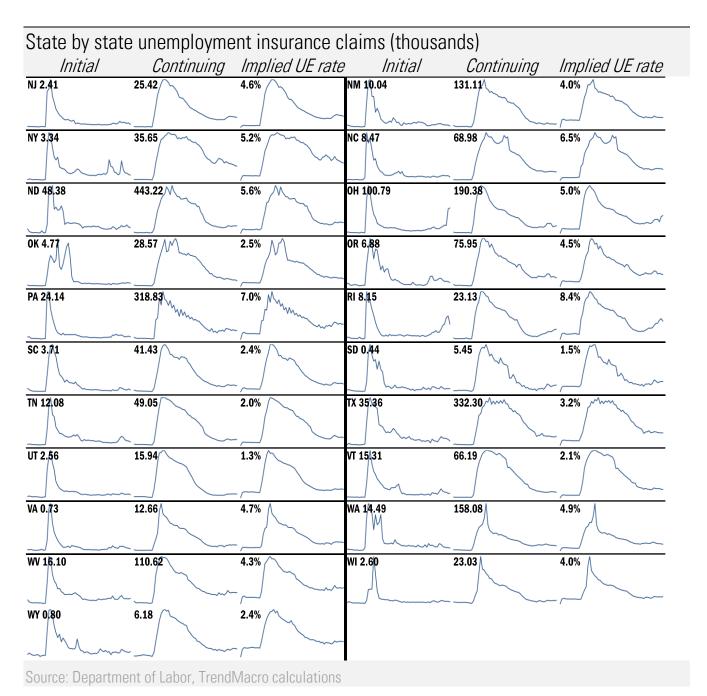

## Locking down in the "dark winter" Covid-2019 fatalities and cases vs social distancing measured by cell-phone mobility data

Source: Open Table, TrendMacro calculations