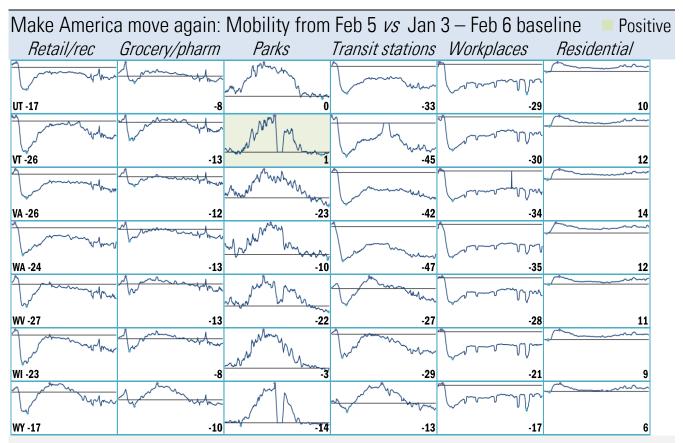

## Locking down in the "dark winter" Covid-2019 fatalities and cases vs social distancing measured by cell-phone mobility data

Source: Open Table, TrendMacro calculations