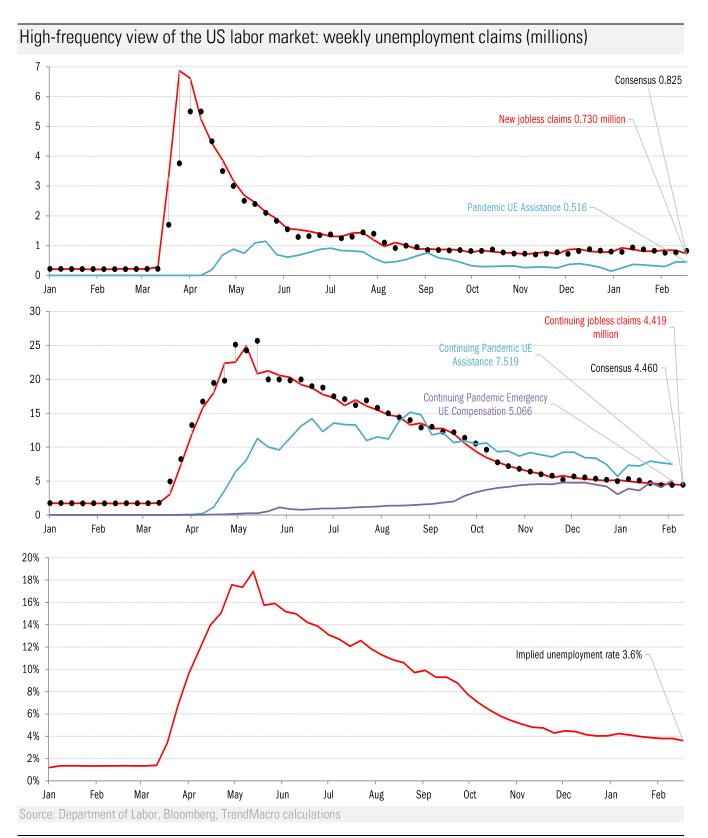

## Locking down in the "dark winter" Covid-2019 fatalities and cases vs social distancing measured by cell-phone mobility data

Source: Open Table, TrendMacro calculations