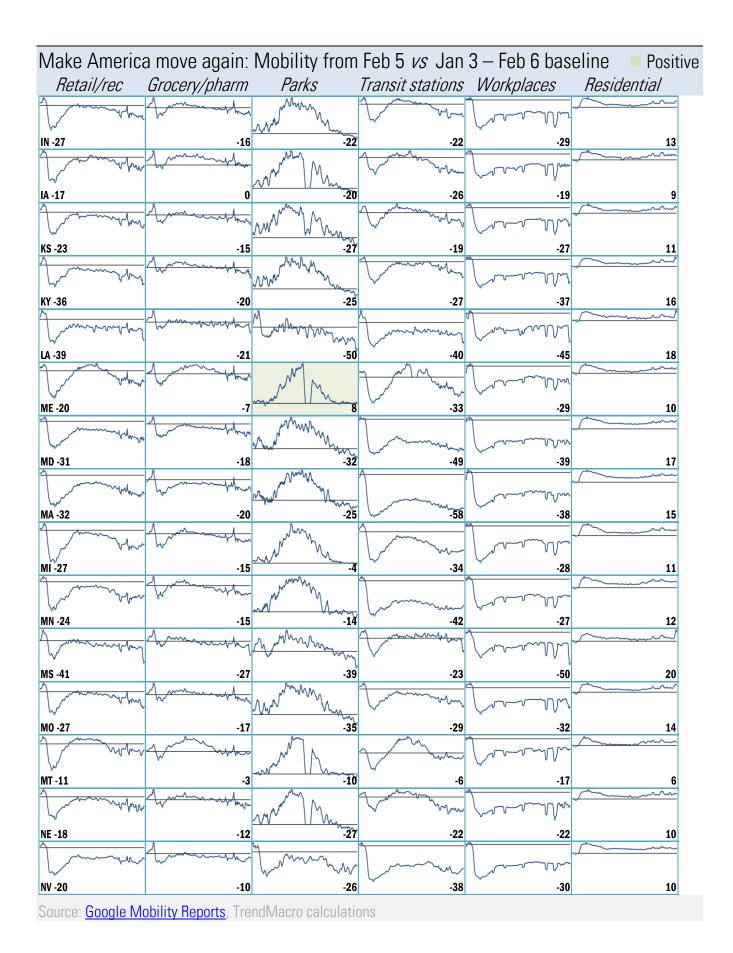

## Locking down in the "dark winter" Covid-2019 fatalities and cases vs social distancing measured by cell-phone mobility data

Source: Open Table, TrendMacro calculations