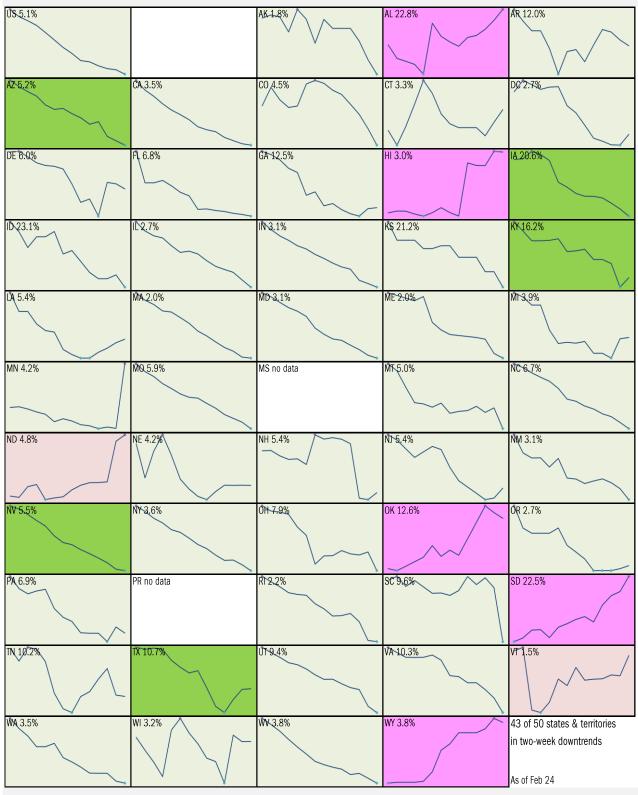

elerometer... tracking the world's infection curves Share of infected population from first day with 100 confirmed cases, log scale



The coronavirus <u>mortality</u> accelerometer ... tracking the world's fatality curves *Share of deceased population from day of first fatality* 



Requirement to <u>Open Up America Again</u>: 14-day "downward trajectory" in new cases *14-day moving average, last 14 days Most recent value displayed* • High • Low Downward trajectory Five best Upward trajectory Five worst



Source: Covid Tracking Project, TrendMacro calculations

Alt requirement to <u>Open Up America Again</u>: 14-day "downward trajectory" in pos tests *14-day moving average, last 14 days Most recent value displayed* • High • Low Downward trajectory Five best Upward trajectory Five worst



Source: Covid Tracking Project, TrendMacro calculations



Source: Covid Tracking Project,, TrendMacro calculations



Source: Covid Tracking Project,, TrendMacro calculations



## Patient zero... and then everyone else





Source: Johns Hopkins, TrendMacro calculations





Source: Johns Hopkins, TrendMacro calculations

# Impact in other hot-spots