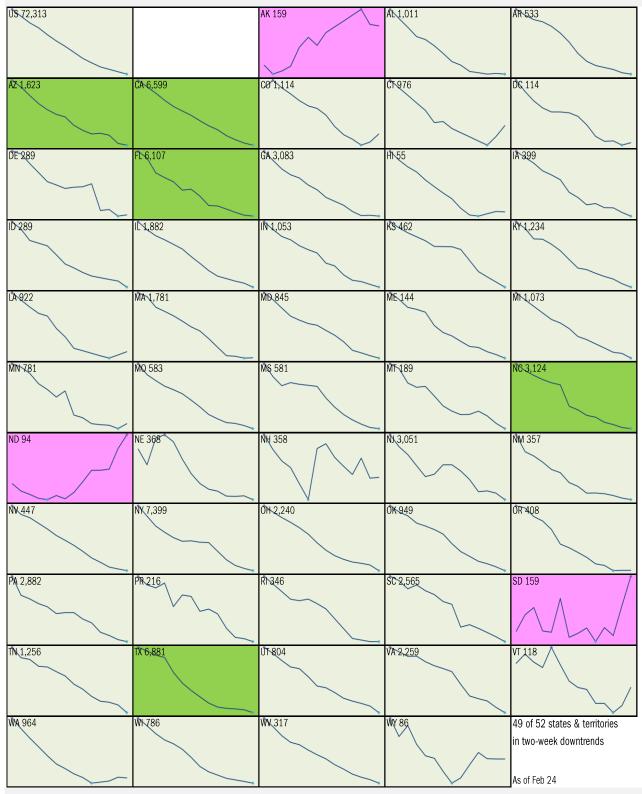

e *New York Times* February 24, 2021

#### When Could the United States Reach Herd Immunity? It's Complicated.

Matthew Conlen and Charlie Smart *New York Times* February 20, 2021



Source: Our beloved clients, and Power Line blog "The Week in Pictures"



The coronavirus <u>case</u> accelerometer... tracking the world's infection curves Share of infected population from first day with 100 confirmed cases, log scale



The coronavirus <u>mortality</u> accelerometer ... tracking the world's fatality curves *Share of deceased population from day of first fatality* 



Requirement to <u>Open Up America Again</u>: 14-day "downward trajectory" in new cases *14-day moving average, last 14 days Most recent value displayed* • High • Low Downward trajectory Five best Upward trajectory Five worst



Source: Covid Tracking Project, TrendMacro calculations

Alt requirement to <u>Open Up America Again</u>: 14-day "downward trajectory" in pos tests *14-day moving average, last 14 days Most recent value displayed* • High • Low Downward trajectory Five best Upward trajectory Five worst



Source: Covid Tracking Project, TrendMacro calculations



Source: Covid Tracking Project,, TrendMacro calculations



Source: Covid Tracking Project,, TrendMacro calculations



## Patient zero... and then everyone else





Source: Johns Hopkins, TrendMacro calculations





Source: Johns Hopkins, TrendMacro calculations

# Impact in other hot-spots