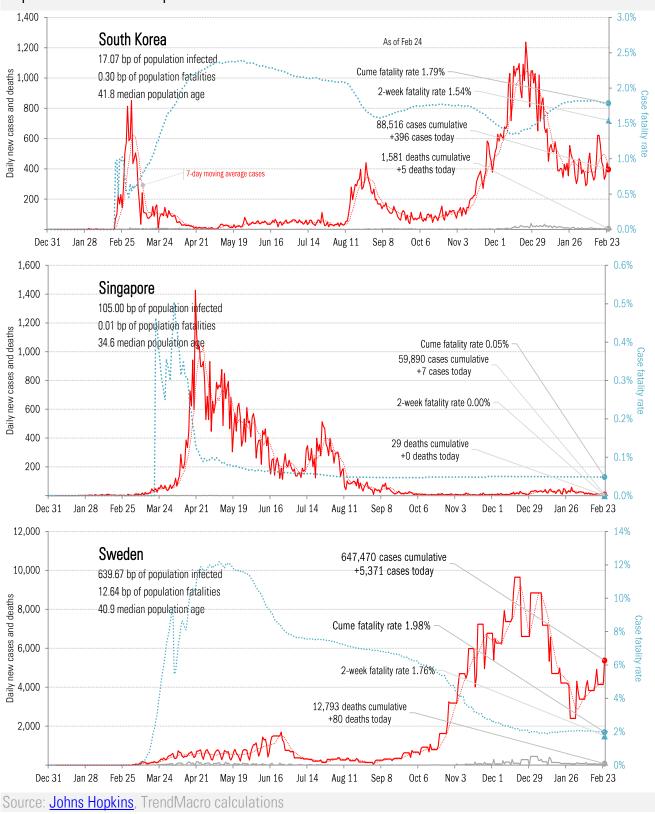

" in new cases *14-day moving average, last 14 days Most recent value displayed* • High • Low Downward trajectory Five best Upward trajectory Five worst



Source: Covid Tracking Project, TrendMacro calculations

Alt requirement to <u>Open Up America Again</u>: 14-day "downward trajectory" in pos tests *14-day moving average, last 14 days Most recent value displayed* • High • Low Downward trajectory Five best Upward trajectory Five worst



Source: Covid Tracking Project, TrendMacro calculations



Source: Covid Tracking Project,, TrendMacro calculations



Source: Covid Tracking Project,, TrendMacro calculations



## Patient zero... and then everyone else





Source: Johns Hopkins, TrendMacro calculations





Source: Johns Hopkins, TrendMacro calculations

# Impact in other hot-spots