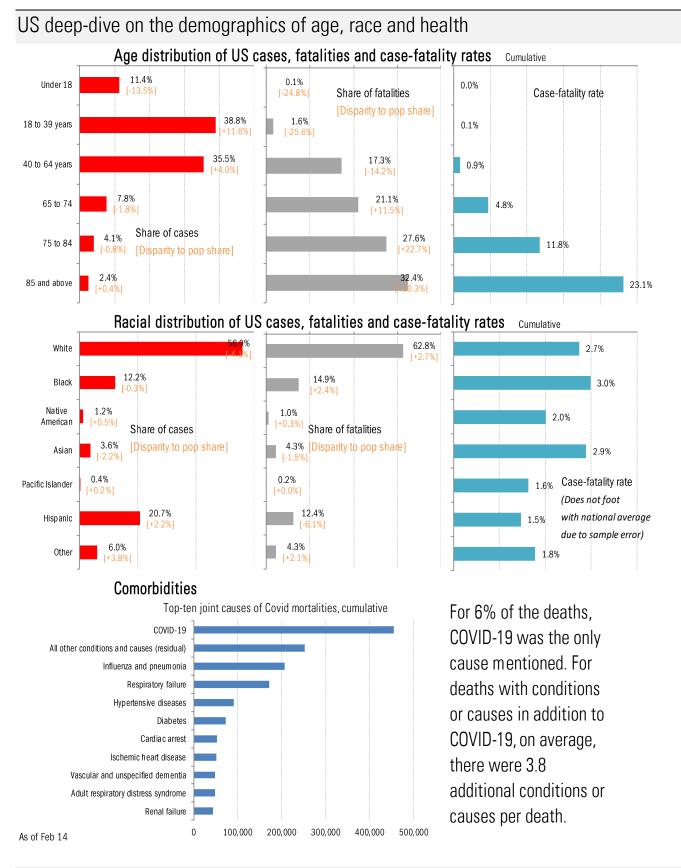

|         | 21.00/                         |                   | 15 50/ |  |  |  |
| 24.0%                              |       |                                      |                          | 17.0%                                             |            |                             |        |         | 21.0%                          |                   | 15.5%  |  |  |  |
| I                                  |       |                                      |                          | L                                                 | 1          |                             |        |         |                                | 8                 |        |  |  |  |

Source: <u>CDC</u>, <u>CDC</u>, TrendMacro calculations



Source: Covid Tracking Project, TrendMacro calculations



Source: Distributions <u>CDC</u>, Comorbidities <u>CDC</u>, TrendMacro calculations

# Recommended reading

#### NASA Sent a Secret Message to Mars. Meet the People Who Decoded It.

Kenneth Chang *New York Times* February 24, 2021

#### <u>A Recall for Newsom in California? Talk Grows as</u> <u>Governors Come Under Attack</u>

Shawn Hubler *New York Times* February 24, 2021

#### Does the Vaccine Stop Transmission?

Angela L. Rasmussen *New York Times* February 23, 2021

# Meme of day

# New analyses show Johnson & Johnson's one-dose vaccine works well.

Carl Zimmer, Noah Weiland and Sharon LaFraniere *New York Times* February 24, 2021

#### When Could the United States Reach Herd Immunity? It's Complicated.

Matthew Conlen and Charlie Smart *New York Times* February 20, 2021



Source: