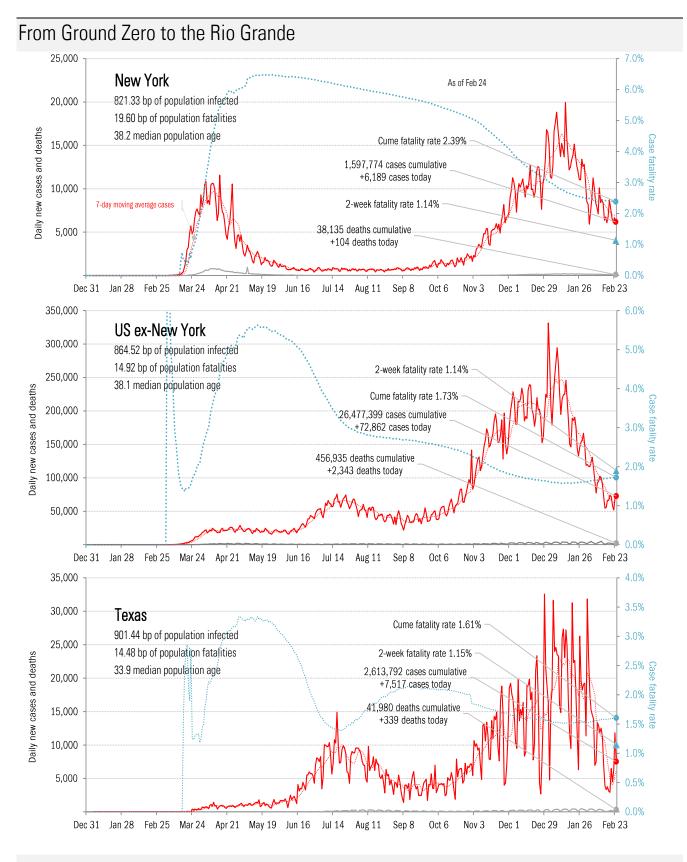

f infected population from first day with 100 confirmed cases, log scale



The coronavirus <u>mortality</u> accelerometer ... tracking the world's fatality curves *Share of deceased population from day of first fatality* 



Requirement to <u>Open Up America Again</u>: 14-day "downward trajectory" in new cases *14-day moving average, last 14 days Most recent value displayed* • High • Low Downward trajectory Five best Upward trajectory Five worst



Source: Covid Tracking Project, TrendMacro calculations

Alt requirement to <u>Open Up America Again</u>: 14-day "downward trajectory" in pos tests *14-day moving average, last 14 days Most recent value displayed* • High • Low Downward trajectory Five best Upward trajectory Five worst



Source: Covid Tracking Project, TrendMacro calculations



Source: Covid Tracking Project,, TrendMacro calculations



Source: Covid Tracking Project,, TrendMacro calculations



## Patient zero... and then everyone else





Source: Johns Hopkins, TrendMacro calculations





Source: Johns Hopkins, TrendMacro calculations

# Impact in other hot-spots