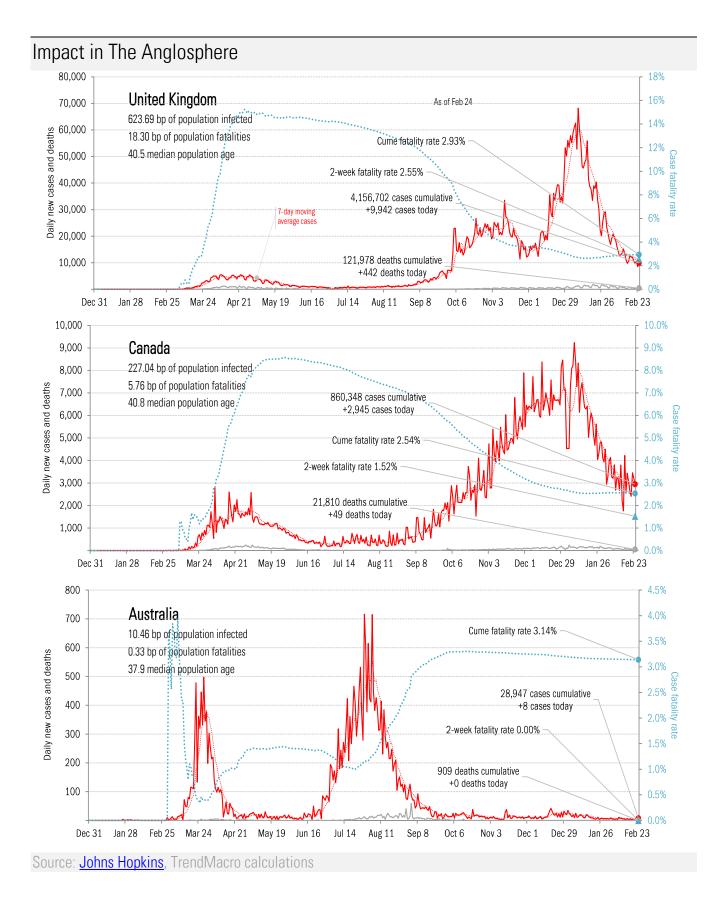

ity* 



Requirement to <u>Open Up America Again</u>: 14-day "downward trajectory" in new cases *14-day moving average, last 14 days Most recent value displayed* • High • Low Downward trajectory Five best Upward trajectory Five worst



Source: Covid Tracking Project, TrendMacro calculations

Alt requirement to <u>Open Up America Again</u>: 14-day "downward trajectory" in pos tests *14-day moving average, last 14 days Most recent value displayed* • High • Low Downward trajectory Five best Upward trajectory Five worst



Source: Covid Tracking Project, TrendMacro calculations



Source: Covid Tracking Project,, TrendMacro calculations



Source: Covid Tracking Project,, TrendMacro calculations



## Patient zero... and then everyone else





Source: Johns Hopkins, TrendMacro calculations





Source: Johns Hopkins, TrendMacro calculations

# Impact in other hot-spots