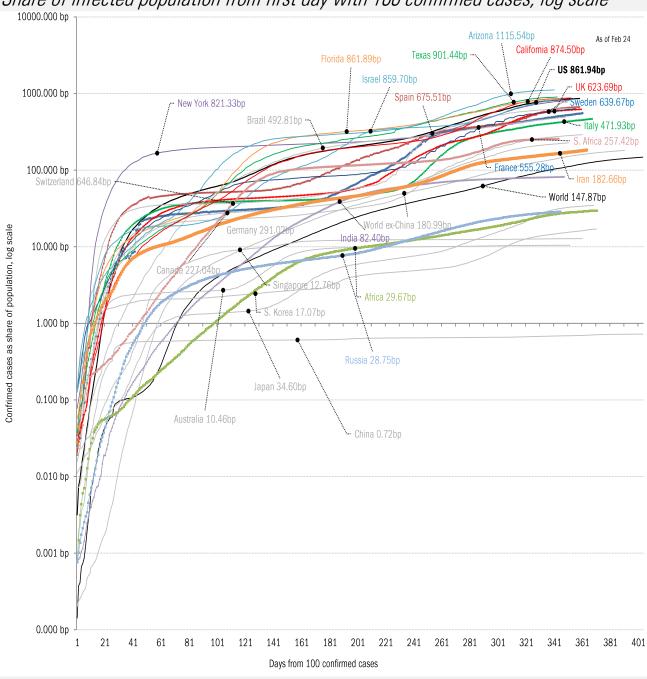

ndMacro calculations

# Recommended reading

#### NASA Sent a Secret Message to Mars. Meet the People Who Decoded It.

Kenneth Chang *New York Times* February 24, 2021

#### <u>A Recall for Newsom in California? Talk Grows as</u> <u>Governors Come Under Attack</u>

Shawn Hubler *New York Times* February 24, 2021

#### Does the Vaccine Stop Transmission?

Angela L. Rasmussen *New York Times* February 23, 2021

# Meme of day

# New analyses show Johnson & Johnson's one-dose vaccine works well.

Carl Zimmer, Noah Weiland and Sharon LaFraniere *New York Times* February 24, 2021

#### When Could the United States Reach Herd Immunity? It's Complicated.

Matthew Conlen and Charlie Smart *New York Times* February 20, 2021



Source: Our beloved clients, and Power Line blog "The Week in Pictures"



The coronavirus <u>case</u> accelerometer... tracking the world's infection curves Share of infected population from first day with 100 confirmed cases, log scale



The coronavirus <u>mortality</u> accelerometer ... tracking the world's fatality curves *Share of deceased population from day of first fatality* 



Requirement to <u>Open Up America Again</u>: 14-day "downward trajectory" in new cases *14-day moving average, last 14 days Most recent value displayed* • High • Low Downward trajectory Five best Upward trajectory Five worst



Source: Covid Tracking Project, TrendMacro calculations

Alt requirement to <u>Open Up America Again</u>: 14-day "downward trajectory" in pos tests *14-day moving average, last 14 days Most recent value displayed* • High • Low Downward trajectory Five be