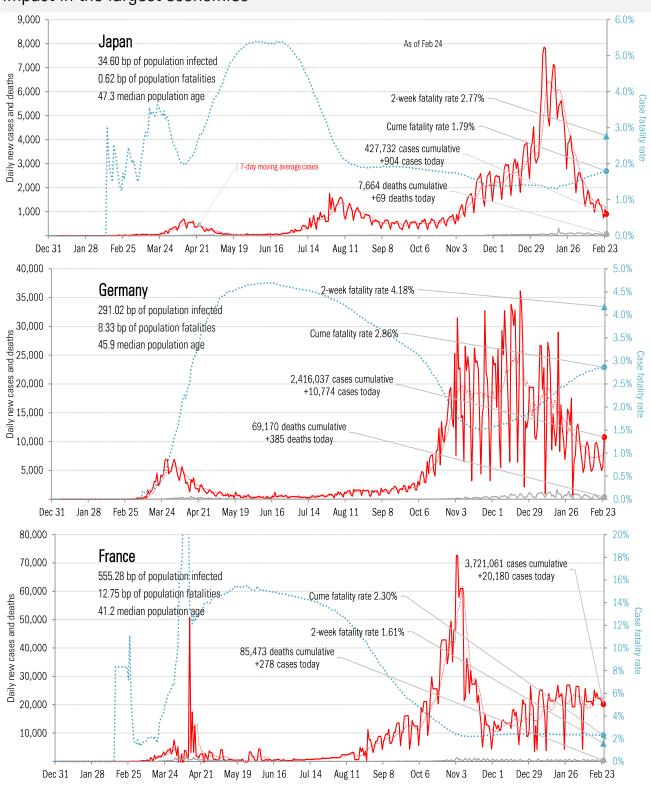

are of deceased population from day of first fatality* 



Requirement to <u>Open Up America Again</u>: 14-day "downward trajectory" in new cases *14-day moving average, last 14 days Most recent value displayed* • High • Low Downward trajectory Five best Upward trajectory Five worst



Source: Covid Tracking Project, TrendMacro calculations

Alt requirement to <u>Open Up America Again</u>: 14-day "downward trajectory" in pos tests *14-day moving average, last 14 days Most recent value displayed* • High • Low Downward trajectory Five best Upward trajectory Five worst



Source: Covid Tracking Project, TrendMacro calculations



Source: Covid Tracking Project,, TrendMacro calculations



Source: Covid Tracking Project,, TrendMacro calculations



## Patient zero... and then everyone else





Source: Johns Hopkins, TrendMacro calculations





Source: Johns Hopkins, TrendMacro calculations

# Impact in other hot-spots