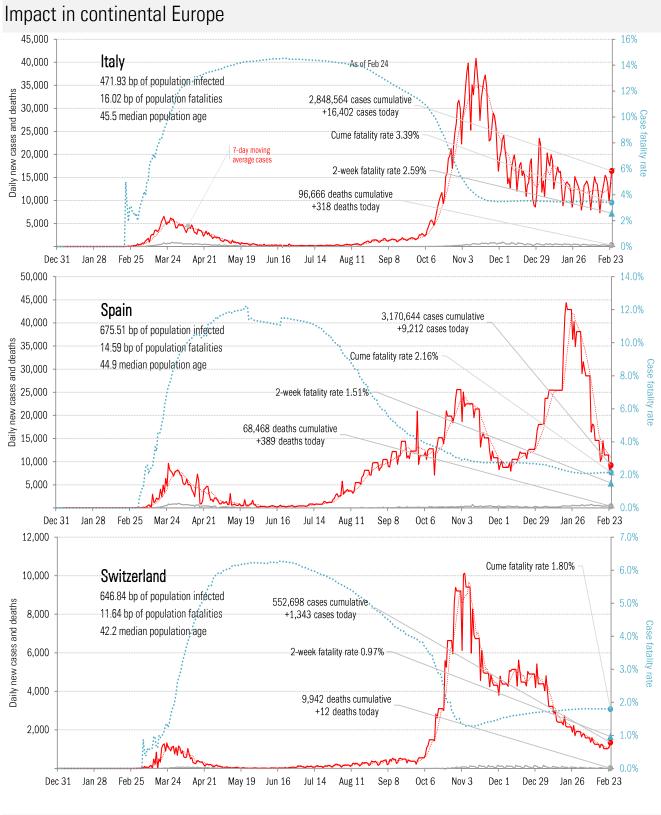

y* 



Requirement to <u>Open Up America Again</u>: 14-day "downward trajectory" in new cases *14-day moving average, last 14 days Most recent value displayed* • High • Low Downward trajectory Five best Upward trajectory Five worst



Source: Covid Tracking Project, TrendMacro calculations

Alt requirement to <u>Open Up America Again</u>: 14-day "downward trajectory" in pos tests *14-day moving average, last 14 days Most recent value displayed* • High • Low Downward trajectory Five best Upward trajectory Five worst



Source: Covid Tracking Project, TrendMacro calculations



Source: Covid Tracking Project,, TrendMacro calculations



Source: Covid Tracking Project,, TrendMacro calculations



## Patient zero... and then everyone else





Source: Johns Hopkins, TrendMacro calculations





Source: Johns Hopkins, TrendMacro calculations

# Impact in other hot-spots