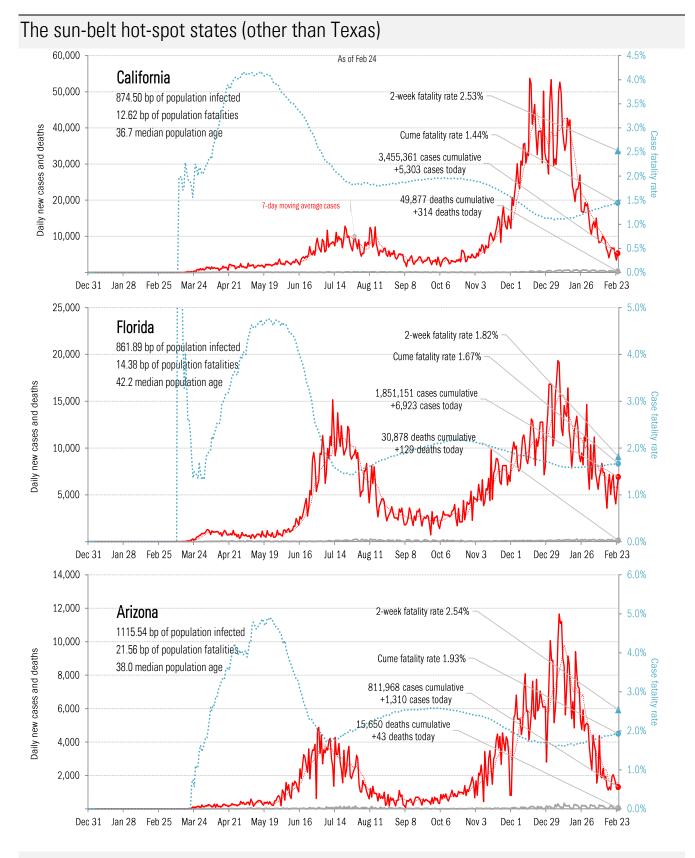

s, log scale



The coronavirus <u>mortality</u> accelerometer ... tracking the world's fatality curves *Share of deceased population from day of first fatality* 



Requirement to <u>Open Up America Again</u>: 14-day "downward trajectory" in new cases *14-day moving average, last 14 days Most recent value displayed* • High • Low Downward trajectory Five best Upward trajectory Five worst



Source: Covid Tracking Project, TrendMacro calculations

Alt requirement to <u>Open Up America Again</u>: 14-day "downward trajectory" in pos tests *14-day moving average, last 14 days Most recent value displayed* • High • Low Downward trajectory Five best Upward trajectory Five worst



Source: Covid Tracking Project, TrendMacro calculations



Source: Covid Tracking Project,, TrendMacro calculations



Source: Covid Tracking Project,, TrendMacro calculations



## Patient zero... and then everyone else





Source: Johns Hopkins, TrendMacro calculations





Source: Johns Hopkins, TrendMacro calculations

# Impact in other hot-spots