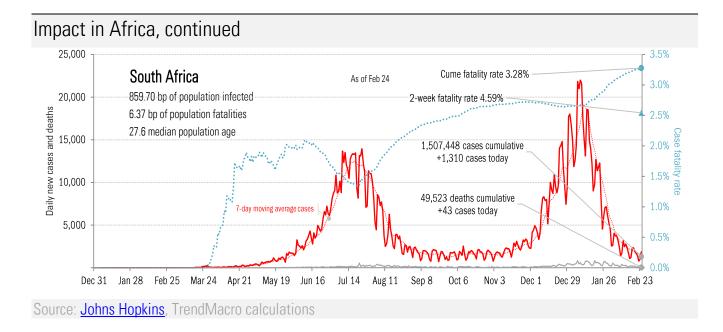

ew cases *14-day moving average, last 14 days Most recent value displayed* • High • Low Downward trajectory Five best Upward trajectory Five worst



Source: Covid Tracking Project, TrendMacro calculations

Alt requirement to <u>Open Up America Again</u>: 14-day "downward trajectory" in pos tests *14-day moving average, last 14 days Most recent value displayed* • High • Low Downward trajectory Five best Upward trajectory Five worst



Source: Covid Tracking Project, TrendMacro calculations



Source: Covid Tracking Project,, TrendMacro calculations



Source: Covid Tracking Project,, TrendMacro calculations



## Patient zero... and then everyone else





Source: Johns Hopkins, TrendMacro calculations





Source: Johns Hopkins, TrendMacro calculations

# Impact in other hot-spots