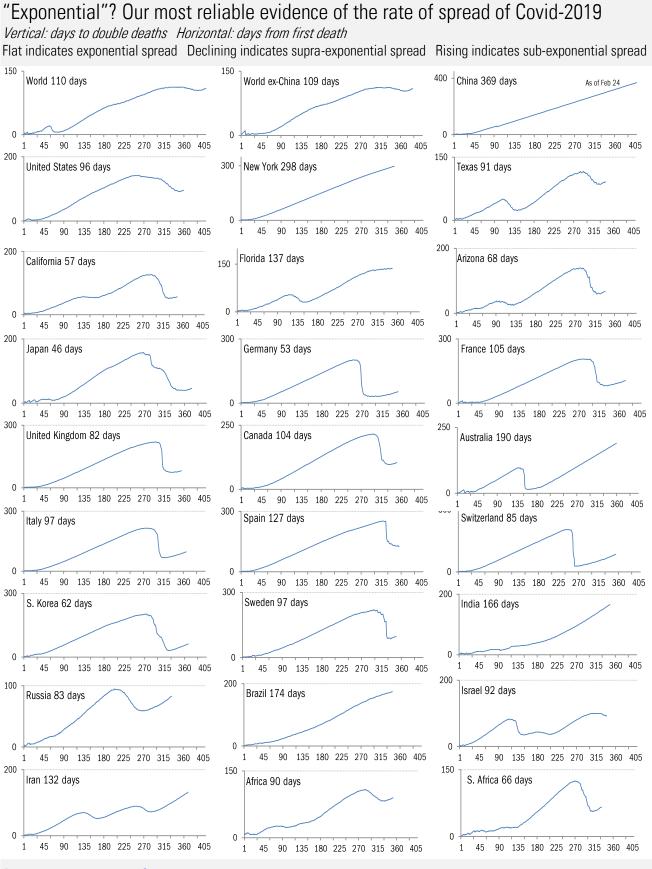

### Does the Vaccine Stop Transmission?

Angela L. Rasmussen *New York Times* February 23, 2021

# Meme of day

# New analyses show Johnson & Johnson's one-dose vaccine works well.

Carl Zimmer, Noah Weiland and Sharon LaFraniere *New York Times* February 24, 2021

#### When Could the United States Reach Herd Immunity? It's Complicated.

Matthew Conlen and Charlie Smart *New York Times* February 20, 2021



Source: Our beloved clients, and Power Line blog "The Week in Pictures"



The coronavirus <u>case</u> accelerometer... tracking the world's infection curves Share of infected population from first day with 100 confirmed cases, log scale



The coronavirus <u>mortality</u> accelerometer ... tracking the world's fatality curves *Share of deceased population from day of first fatality* 



Requirement to <u>Open Up America Again</u>: 14-day "downward trajectory" in new cases *14-day moving average, last 14 days Most recent value displayed* • High • Low Downward trajectory Five best Upward trajectory Five worst



Source: Covid Tracking Project, TrendMacro calculations

Alt requirement to <u>Open Up America Again</u>: 14-day "downward trajectory" in pos tests *14-day moving average, last 14 days Most recent value displayed* • High • Low Downward trajectory Five best Upward trajectory Five worst



Source: Covid Tracking Project, TrendMacro calculations



Source: Covid Tracking Project,, TrendMacro calculations



Source: Covid Tracking Project,, TrendMacro calculations



## Patient zero... and then everyone else





Source: Johns Hopkins, TrendMacro calculations





Sou