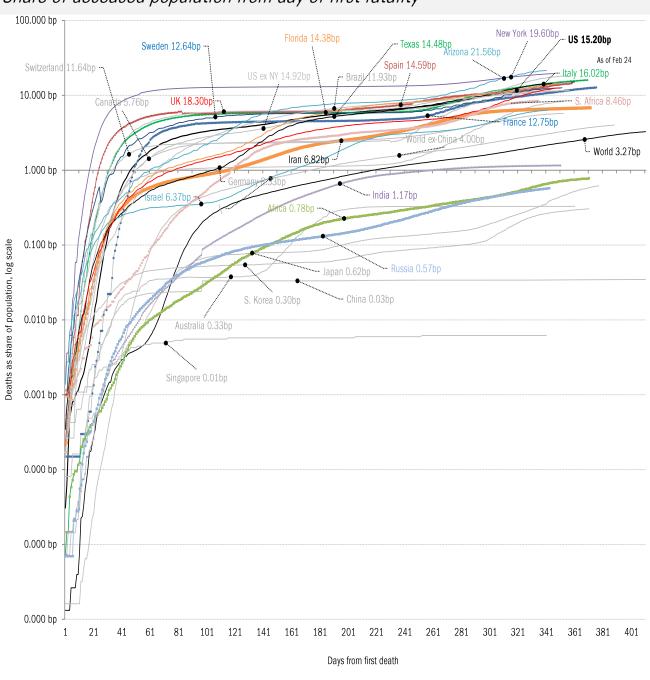

1

#### <u>A Recall for Newsom in California? Talk Grows as</u> <u>Governors Come Under Attack</u>

Shawn Hubler *New York Times* February 24, 2021

#### Does the Vaccine Stop Transmission?

Angela L. Rasmussen *New York Times* February 23, 2021

# Meme of day

# New analyses show Johnson & Johnson's one-dose vaccine works well.

Carl Zimmer, Noah Weiland and Sharon LaFraniere *New York Times* February 24, 2021

#### When Could the United States Reach Herd Immunity? It's Complicated.

Matthew Conlen and Charlie Smart *New York Times* February 20, 2021



Source: Our beloved clients, and Power Line blog "The Week in Pictures"



The coronavirus <u>case</u> accelerometer... tracking the world's infection curves Share of infected population from first day with 100 confirmed cases, log scale



The coronavirus <u>mortality</u> accelerometer ... tracking the world's fatality curves *Share of deceased population from day of first fatality* 



Requirement to <u>Open Up America Again</u>: 14-day "downward trajectory" in new cases *14-day moving average, last 14 days Most recent value displayed* • High • Low Downward trajectory Five best Upward trajectory Five worst



Source: Covid Tracking Project, TrendMacro calculations

Alt requirement to <u>Open Up America Again</u>: 14-day "downward trajectory" in pos tests *14-day moving average, last 14 days Most recent value displayed* • High • Low Downward trajectory Five best Upward trajectory Five worst



Source: Covid Tracking Project, TrendMacro calculations



Source: Covid Tracking Project,, TrendMacro calculations



Source: Covi