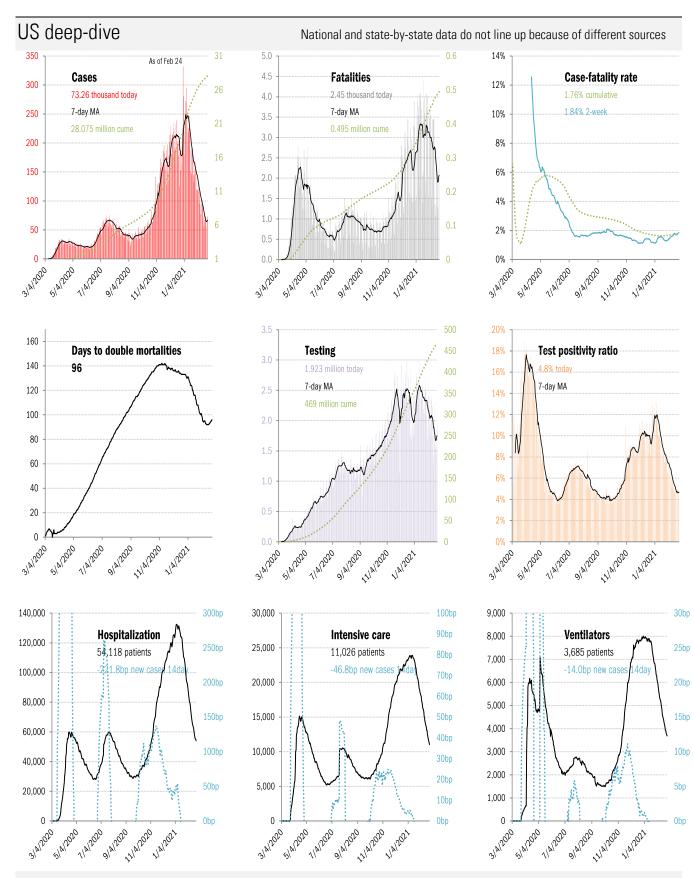

|            |                             |        |         | 21.00/                         |                   | 15 50/ |  |  |  |
| 24.0%                              |       |                                      |                          | 17.0%                                             |            |                             |        |         | 21.0%                          |                   | 15.5%  |  |  |  |
| I                                  |       |                                      |                          | L                                                 | 1          |                             |        |         |                                | 8                 |        |  |  |  |

Source: <u>CDC</u>, <u>CDC</u>, TrendMacro calculations



Source: Covid Tracking Project, TrendMacro calculations



Source: Distributions <u>CDC</u>, Comorbidities <u>CDC</u>, TrendMacro calculations

# Recommended reading

#### NASA Sent a Secret Message to Mars. Meet the People Who Decoded It.

Kenneth Chang *New York Times* February 24, 2021

#### <u>A Recall for Newsom in California? Talk Grows as</u> <u>Governors Come Under Attack</u>

Shawn Hubler *New York Times* February 24, 2021

#### Does the Vaccine Stop Transmission?

Angela L. Rasmussen *New York Times* February 23, 2021

# Meme of day

# New analyses show Johnson & Johnson's one-dose vaccine works well.

Carl Zimmer, Noah Weiland and Sharon LaFraniere *New York Times* February 24, 2021

#### When Could the United States Reach Herd Immunity? It's Complicated.

Matthew Conlen and C