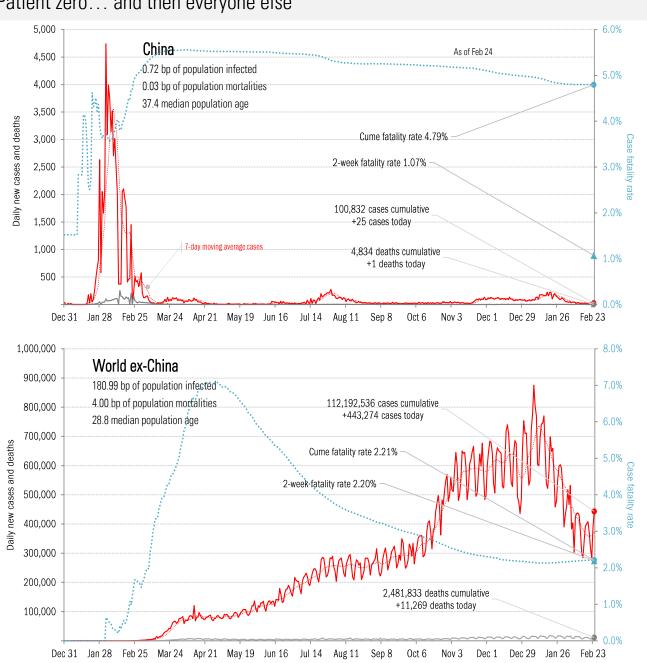

er ... tracking the world's fatality curves *Share of deceased population from day of first fatality* 



Requirement to <u>Open Up America Again</u>: 14-day "downward trajectory" in new cases *14-day moving average, last 14 days Most recent value displayed* • High • Low Downward trajectory Five best Upward trajectory Five worst



Source: Covid Tracking Project, TrendMacro calculations

Alt requirement to <u>Open Up America Again</u>: 14-day "downward trajectory" in pos tests *14-day moving average, last 14 days Most recent value displayed* • High • Low Downward trajectory Five best Upward trajectory Five worst



Source: Covid Tracking Project, TrendMacro calculations



Source: Covid Tracking Project,, TrendMacro calculations



Source: Covid Tracking Project,, TrendMacro calculations



## Patient zero... and then everyone else





Source: Johns Hopkins, TrendMacro calculations





Source: Johns Hopkins, TrendMacro calculations

# Impact in other hot-spots