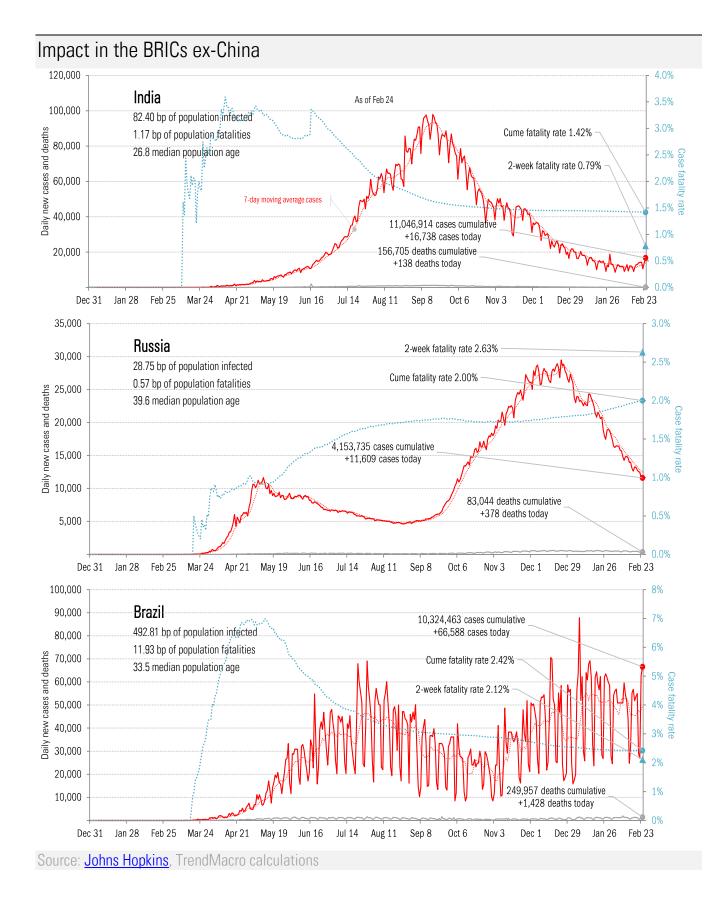

in new cases *14-day moving average, last 14 days Most recent value displayed* • High • Low Downward trajectory Five best Upward trajectory Five worst



Source: Covid Tracking Project, TrendMacro calculations

Alt requirement to <u>Open Up America Again</u>: 14-day "downward trajectory" in pos tests *14-day moving average, last 14 days Most recent value displayed* • High • Low Downward trajectory Five best Upward trajectory Five worst



Source: Covid Tracking Project, TrendMacro calculations



Source: Covid Tracking Project,, TrendMacro calculations



Source: Covid Tracking Project,, TrendMacro calculations



## Patient zero... and then everyone else





Source: Johns Hopkins, TrendMacro calculations





Source: Johns Hopkins, TrendMacro calculations

# Impact in other hot-spots