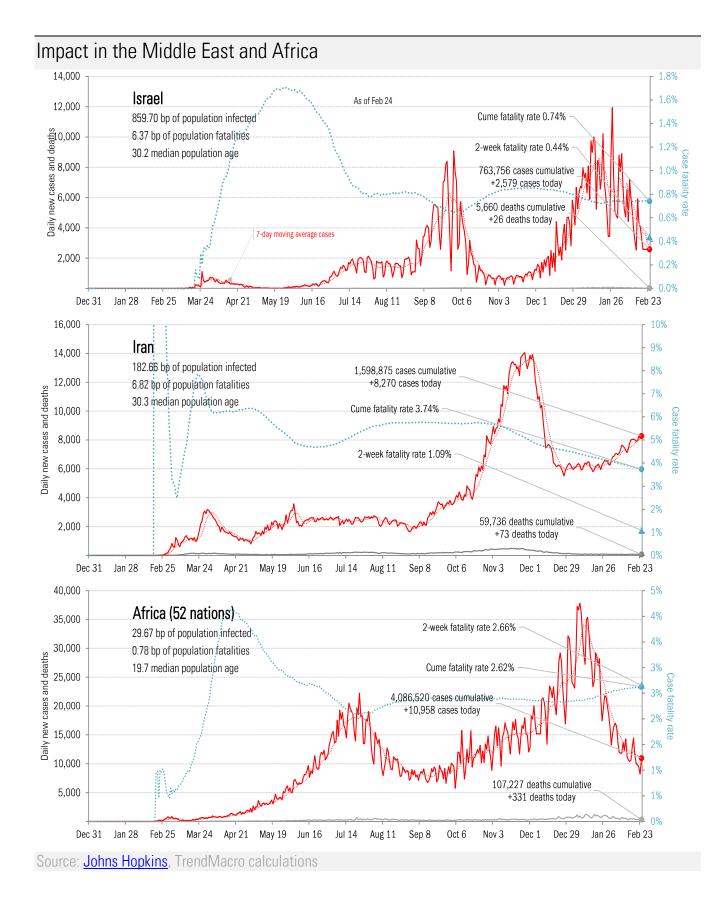

new cases *14-day moving average, last 14 days Most recent value displayed* • High • Low Downward trajectory Five best Upward trajectory Five worst



Source: Covid Tracking Project, TrendMacro calculations

Alt requirement to <u>Open Up America Again</u>: 14-day "downward trajectory" in pos tests *14-day moving average, last 14 days Most recent value displayed* • High • Low Downward trajectory Five best Upward trajectory Five worst



Source: Covid Tracking Project, TrendMacro calculations



Source: Covid Tracking Project,, TrendMacro calculations



Source: Covid Tracking Project,, TrendMacro calculations



## Patient zero... and then everyone else





Source: Johns Hopkins, TrendMacro calculations





Source: Johns Hopkins, TrendMacro calculations

# Impact in other hot-spots