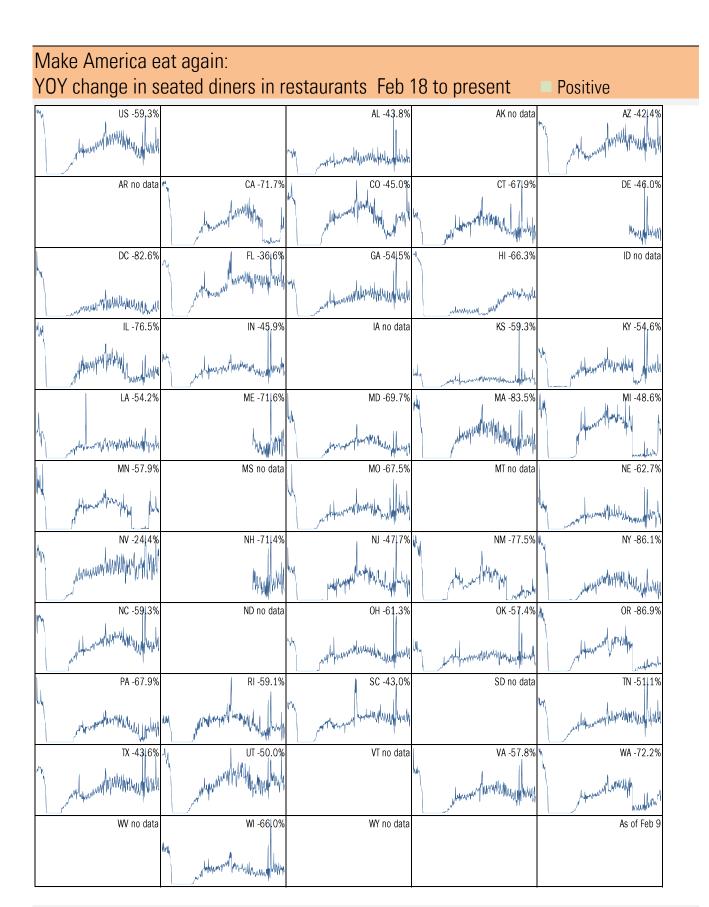

## Locking down in the "dark winter" Covid-2019 fatalities and cases vs social distancing measured by cell-phone mobility data

Source: Open Table, TrendMacro calculations

Source: Google Mobility Reports, TrendMacro calculations