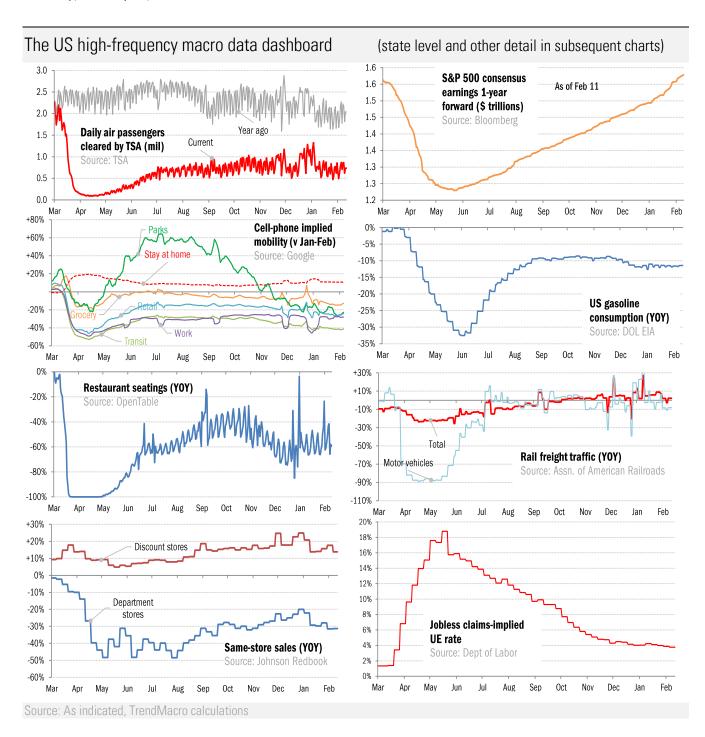

## Locking down in the "dark winter" Covid-2019 fatalities and cases vs social distancing measured by cell-phone mobility data

Source: Open Table, TrendMacro calculations

Source: Google Mobility Reports, TrendMacro calculations