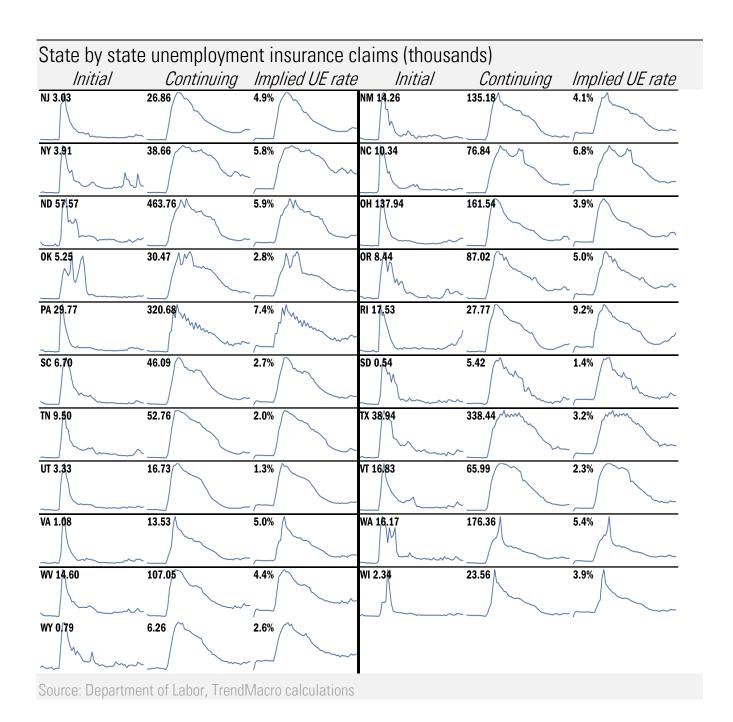

## Locking down in the "dark winter" Covid-2019 fatalities and cases vs social distancing measured by cell-phone mobility data

Source: Open Table, TrendMacro calculations

Source: Google Mobility Reports, TrendMacro calculations