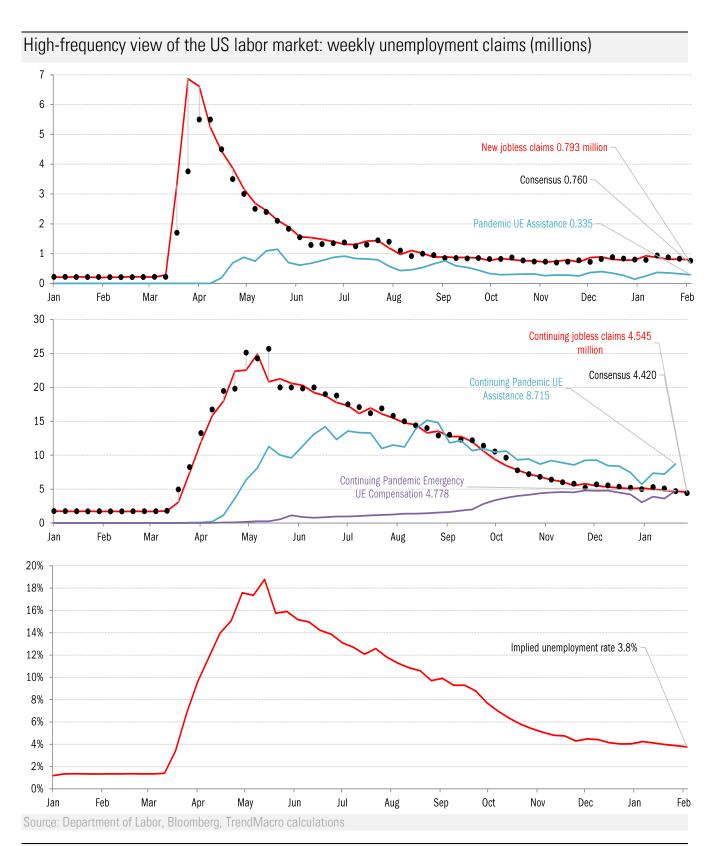

## Locking down in the "dark winter" Covid-2019 fatalities and cases vs social distancing measured by cell-phone mobility data

Source: Open Table, TrendMacro calculations

Source: Google Mobility Reports, TrendMacro calculations