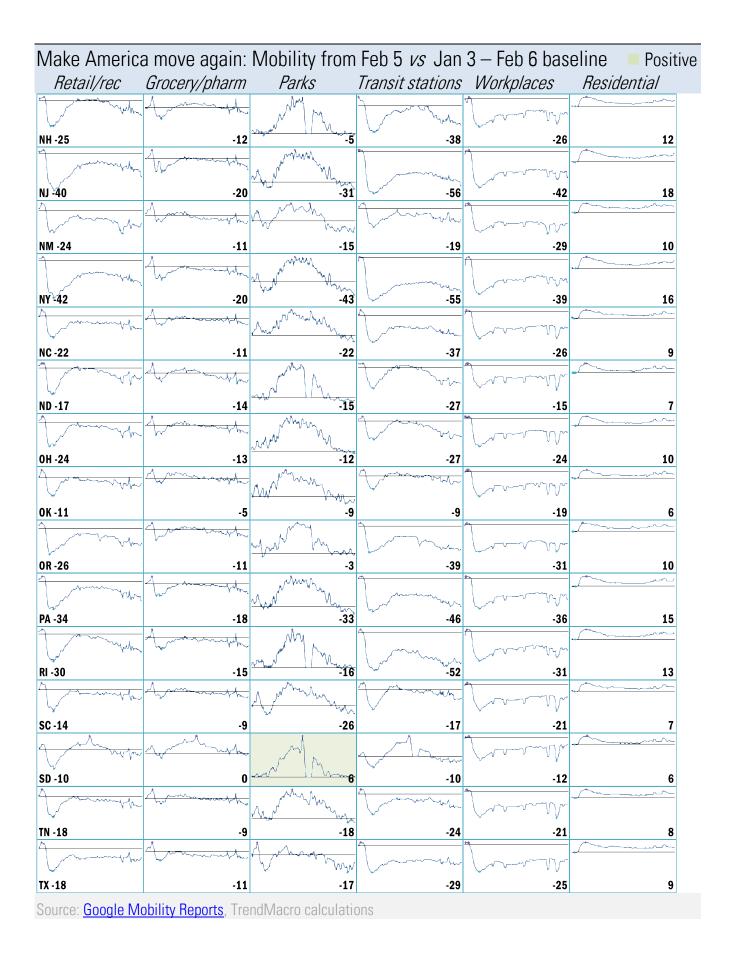

## Locking down in the "dark winter" Covid-2019 fatalities and cases vs social distancing measured by cell-phone mobility data

Source: Open Table, TrendMacro calculations

Source: Google Mobility Reports, TrendMacro calculations