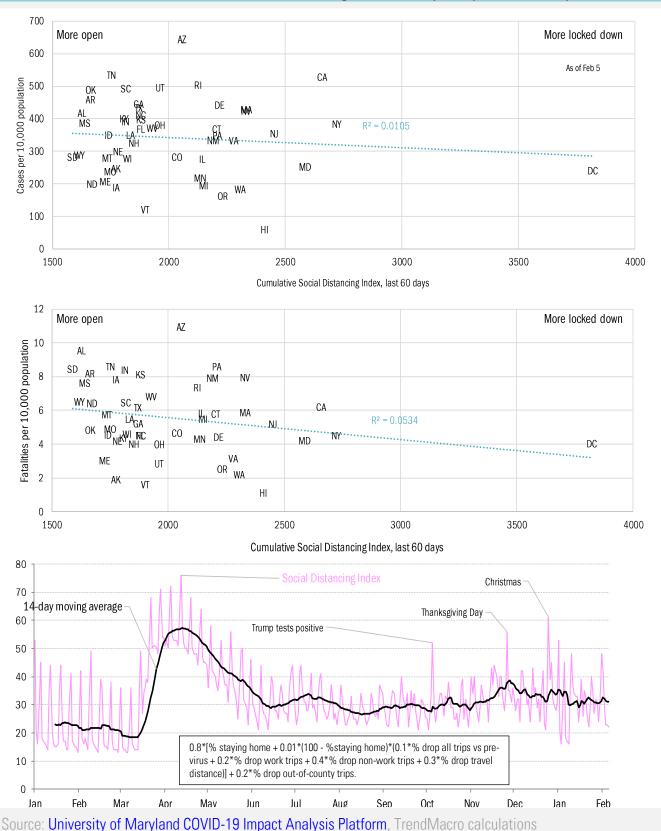

## Locking down in the "dark winter" Covid-2019 fatalities and cases vs social distancing measured by cell-phone mobility data

Source: Open Table, TrendMacro calculations

Source: Google Mobility Reports, TrendMacro calculations