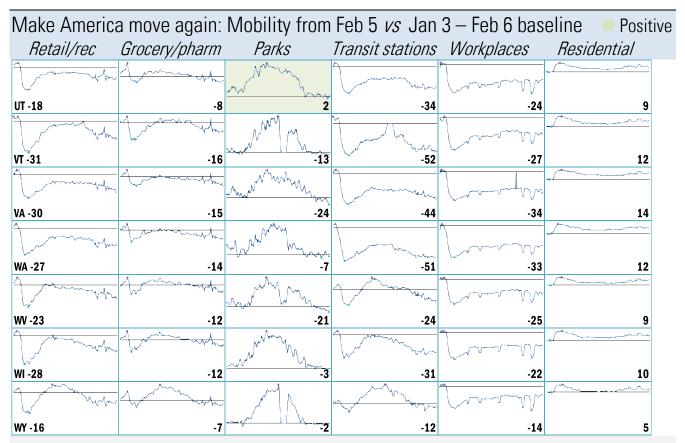

## Locking down in the "dark winter" Covid-2019 fatalities and cases vs social distancing measured by cell-phone mobility data

Source: Open Table, TrendMacro calculations

Source: Google Mobility Reports, TrendMacro calculations