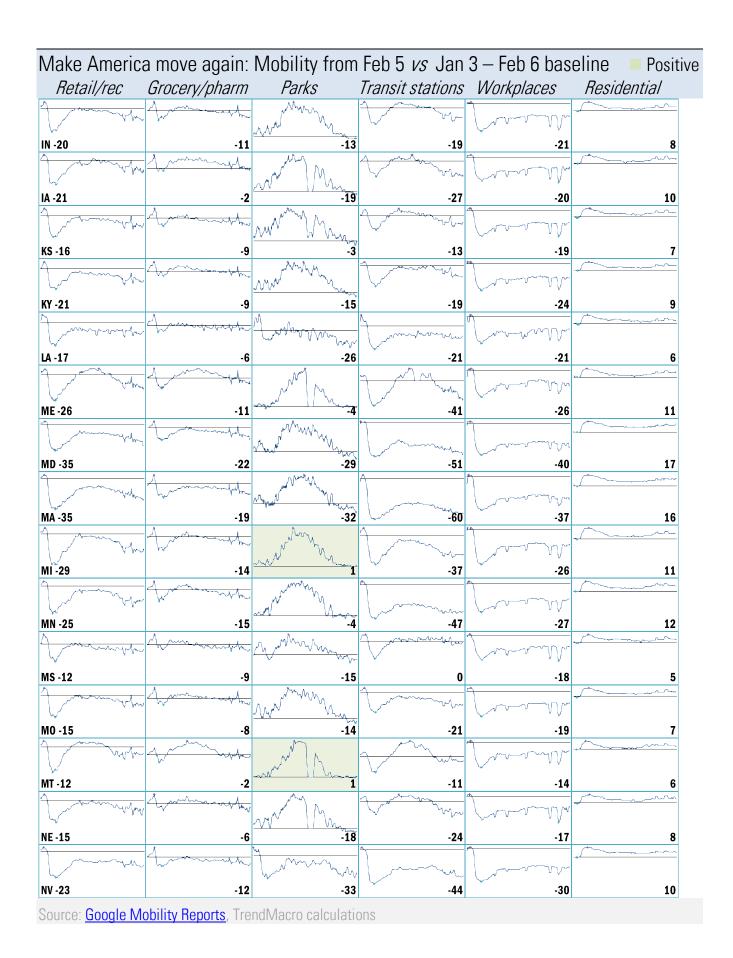

## Locking down in the "dark winter" Covid-2019 fatalities and cases vs social distancing measured by cell-phone mobility data

Source: Open Table, TrendMacro calculations

Source: Google Mobility Reports, TrendMacro calculations