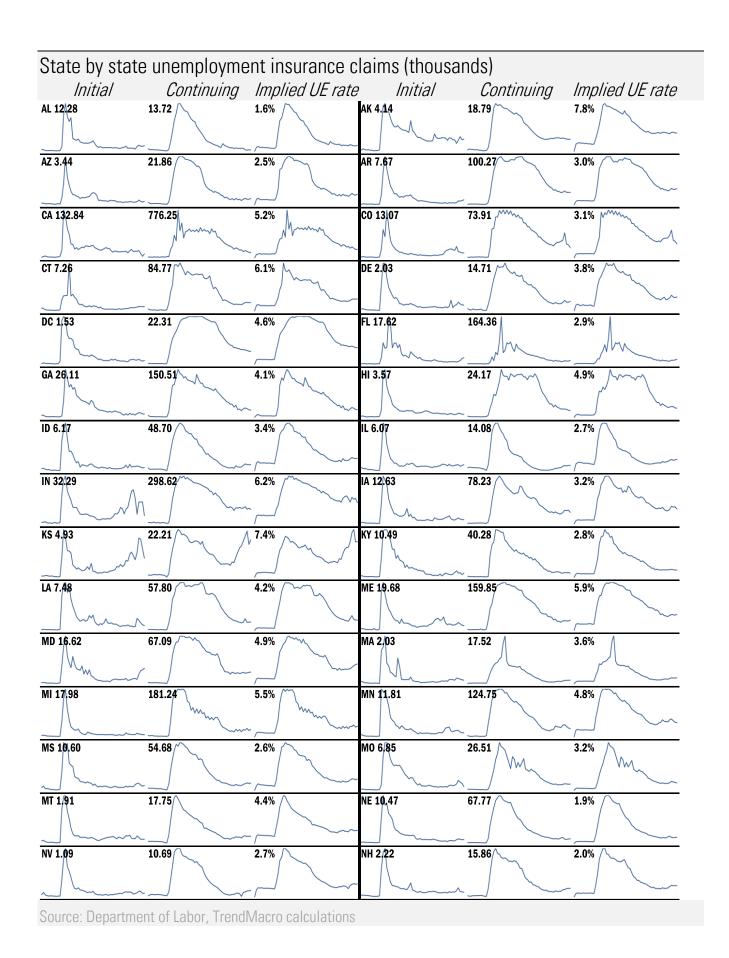

## Locking down in the "dark winter" Covid-2019 fatalities and cases vs social distancing measured by cell-phone mobility data

Source: Open Table, TrendMacro calculations

Source: Google Mobility Reports, TrendMacro calculations