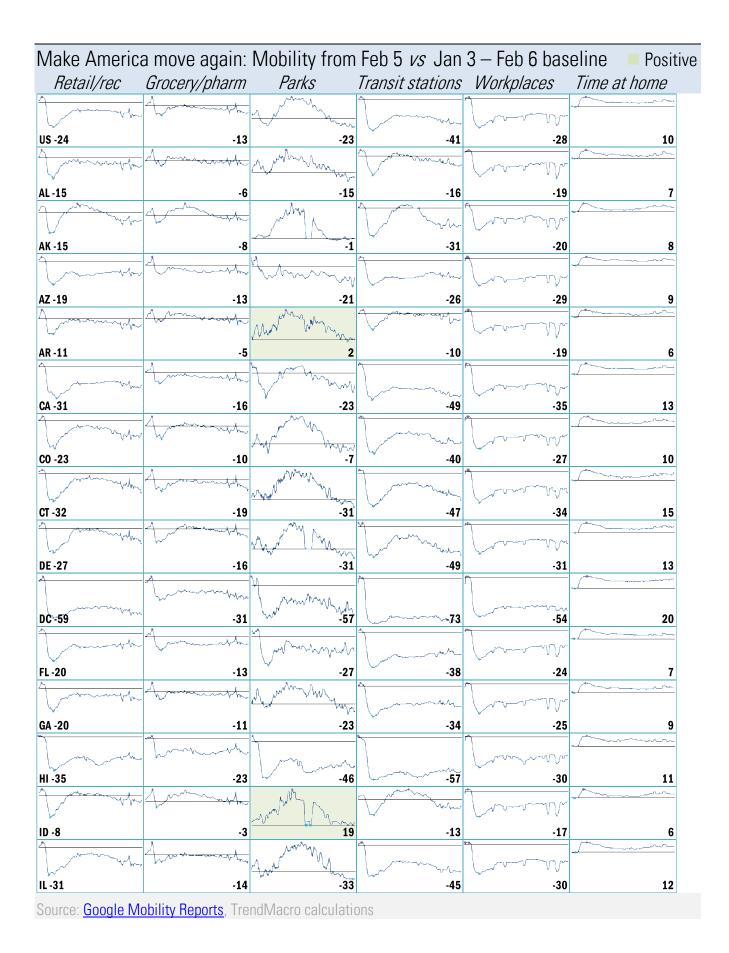

## Locking down in the "dark winter" Covid-2019 fatalities and cases vs social distancing measured by cell-phone mobility data

Source: Open Table, TrendMacro calculations

Source: Google Mobility Reports, TrendMacro calculations