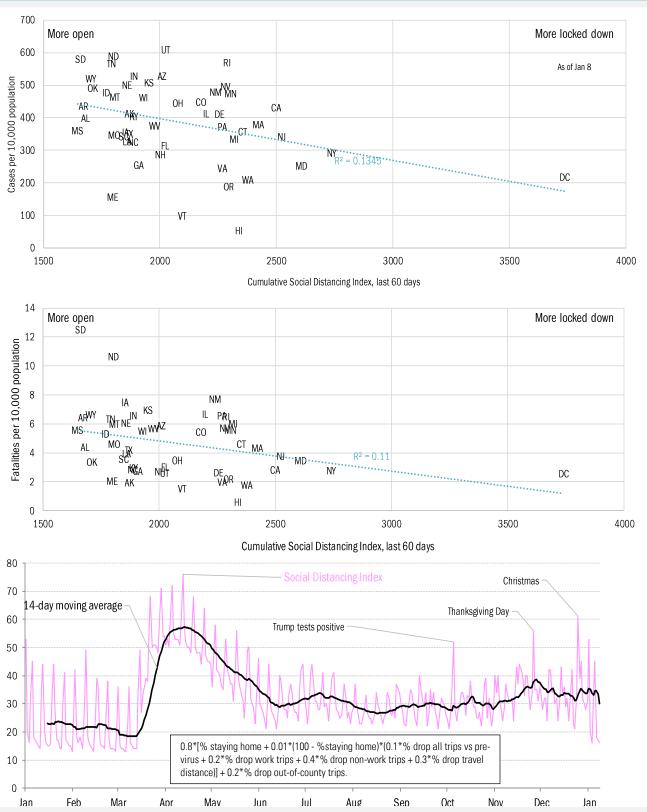

## Assessing the costs of the "winter wave" Covid-2019 fatalities and cases *vs* social distancing measured by cell-phone data

Source: University of Maryland COVID-19 Impact Analysis Platform, TrendMacro calculations