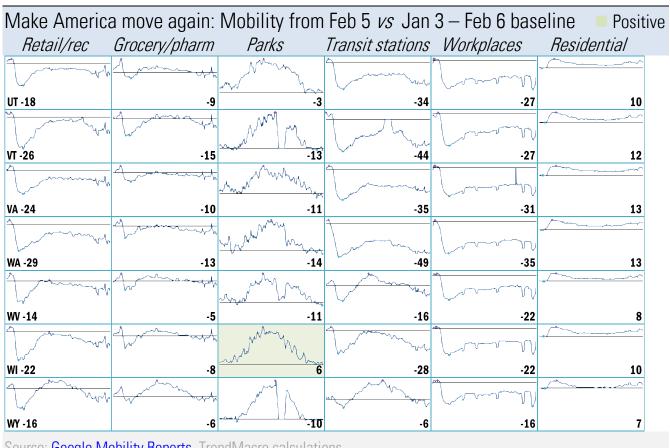

## Assessing the costs of the "winter wave" Covid-2019 fatalities and cases *vs* social distancing measured by cell-phone data

Source: University of Maryland COVID-19 Impact Analysis Platform, TrendMacro calculations