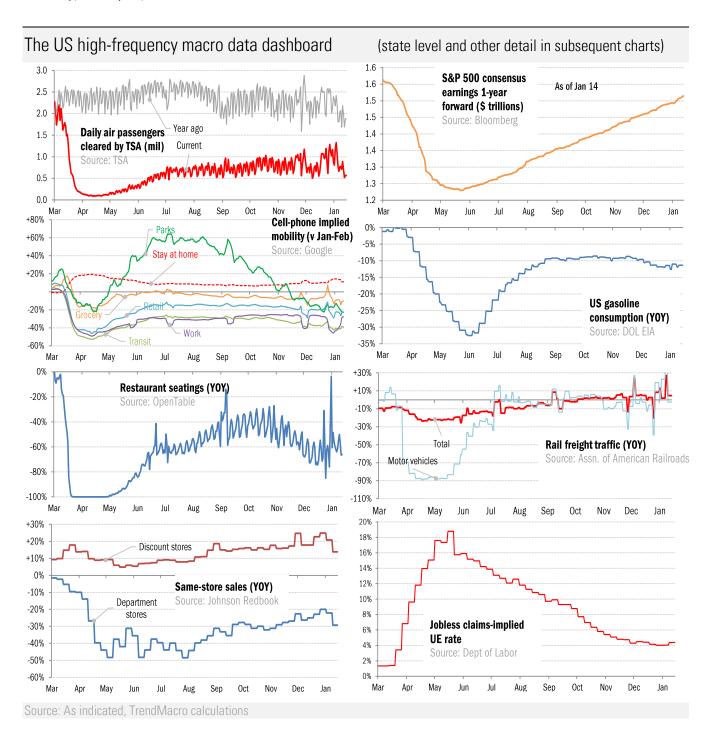

## **Data Insights: High-Frequency Post-Virus US Recovery Monitor**

Thursday, January 14, 2021



Copyright 2021 Trend Macrolytics LLC. All rights reserved. This document is not to be forwarded to individuals or organizations not authorized by Trend Macrolytics LLC to receive it. For information purposes only; not to be deemed to be recommendations for buying or selling specific securities or to constitute personalized investment advice. Derived from sources deemed to be reliable, but no warranty is made as to accuracy.



## For more information contact us:

Donald Luskin: 312 273 6766 don@trendmacro.com
Thomas Demas: 704 552 3625 tdemas@trendmacro.com





## Assessing the costs of the "winter wave" Covid-2019 fatalities and cases *vs* social distancing measured by cell-phone data



Source: University of Maryland COVID-19 Impact Analysis Platform, TrendMacro calculations



Source