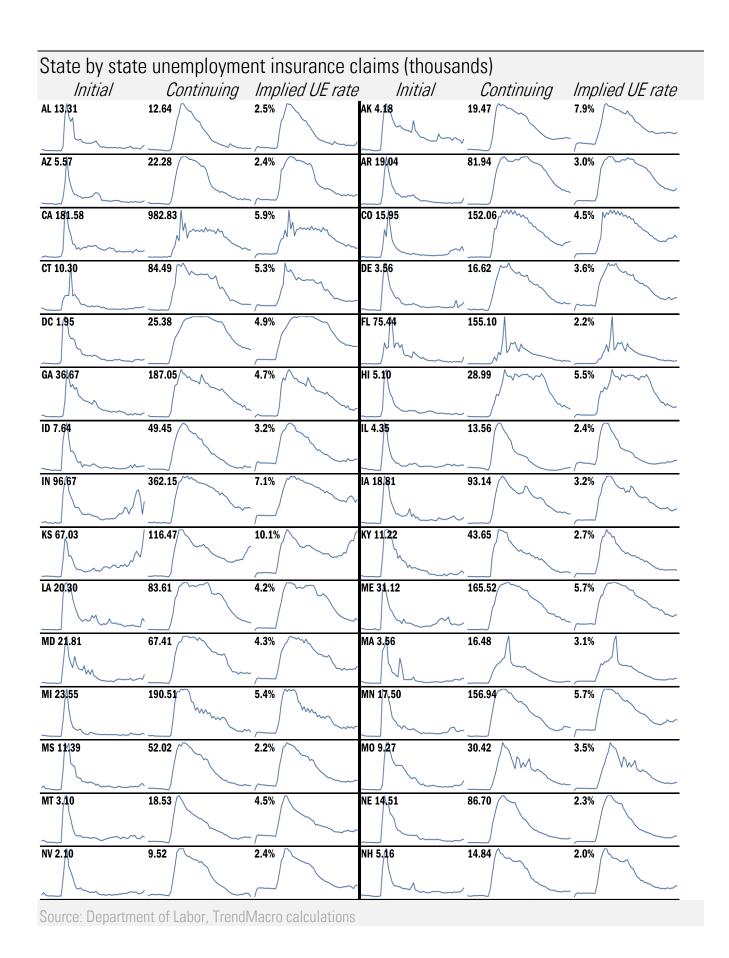

## **Data Insights: High-Frequency Post-Virus US Recovery Monitor**

Thursday, January 14, 2021



Copyright 2021 Trend Macrolytics LLC. All rights reserved. This document is not to be forwarded to individuals or organizations not authorized by Trend Macrolytics LLC to receive it. For information purposes only; not to be deemed to be recommendations for buying or selling specific securities or to constitute personalized investment advice. Derived from sources deemed to be reliable, but no warranty is made as to accuracy.



## For more information contact us:

Donald Luskin: 312 273 6766 don@trendmacro.com
Thomas Demas: 704 552 3625 tdemas@trendmacro.com





## Assessing the costs of the "winter wave" Covid-2019 fatalities and cases *vs* social distancing measured by cell-phone data



Source: University of Maryland COVID-19 Impact Analysis Platform, TrendMacro calculations



Source: Open Table, TrendMacro calculations