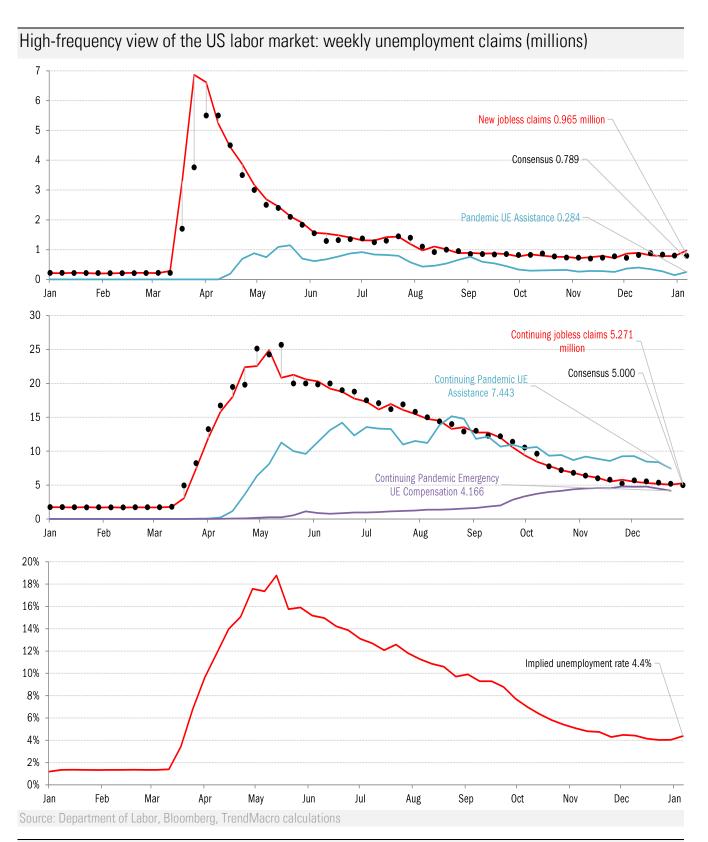

## **Data Insights: High-Frequency Post-Virus US Recovery Monitor**

Thursday, January 14, 2021



Copyright 2021 Trend Macrolytics LLC. All rights reserved. This document is not to be forwarded to individuals or organizations not authorized by Trend Macrolytics LLC to receive it. For information purposes only; not to be deemed to be recommendations for buying or selling specific securities or to constitute personalized investment advice. Derived from sources deemed to be reliable, but no warranty is made as to accuracy.



## For more information contact us:

Donald Luskin: 312 273 6766 don@trendmacro.com
Thomas Demas: 704 552 3625 tdemas@trendmacro.com





## Assessing the costs of the "winter wave" Covid-2019 fatalities and cases *vs* social distancing measured by cell-phone data



Source: University of Maryland COVID-19 Impact Analysis Platform, TrendMacro calculations



Source: Open Table, TrendMacro calculations