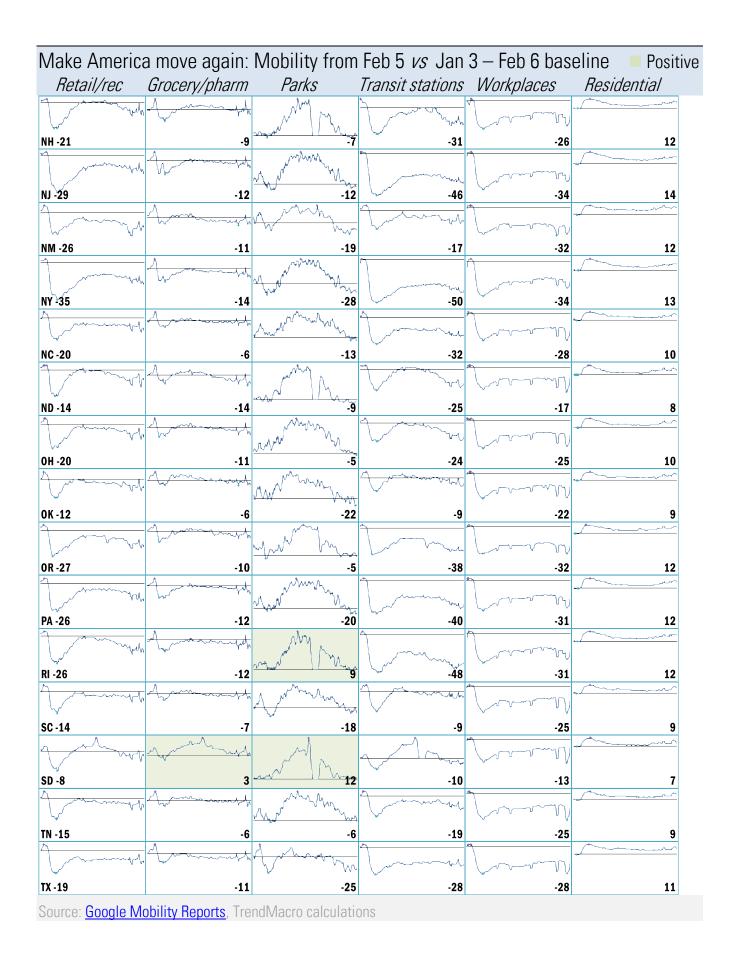

## Assessing the costs of the "winter wave" Covid-2019 fatalities and cases *vs* social distancing measured by cell-phone data

Source: University of Maryland COVID-19 Impact Analysis Platform, TrendMacro calculations