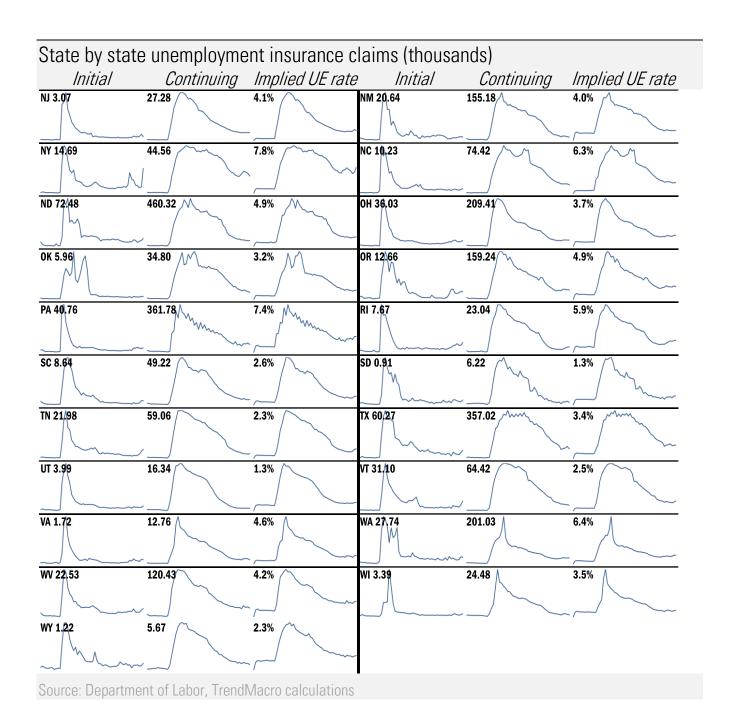

## **Data Insights: High-Frequency Post-Virus US Recovery Monitor**

Thursday, January 14, 2021



Copyright 2021 Trend Macrolytics LLC. All rights reserved. This document is not to be forwarded to individuals or organizations not authorized by Trend Macrolytics LLC to receive it. For information purposes only; not to be deemed to be recommendations for buying or selling specific securities or to constitute personalized investment advice. Derived from sources deemed to be reliable, but no warranty is made as to accuracy.



## For more information contact us:

Donald Luskin: 312 273 6766 don@trendmacro.com
Thomas Demas: 704 552 3625 tdemas@trendmacro.com





## Assessing the costs of the "winter wave" Covid-2019 fatalities and cases *vs* social distancing measured by cell-phone data



Source: University of Maryland COVID-19 Impact Analysis Platform, TrendMacro calculations



Source: Open Table, TrendMacro calculations