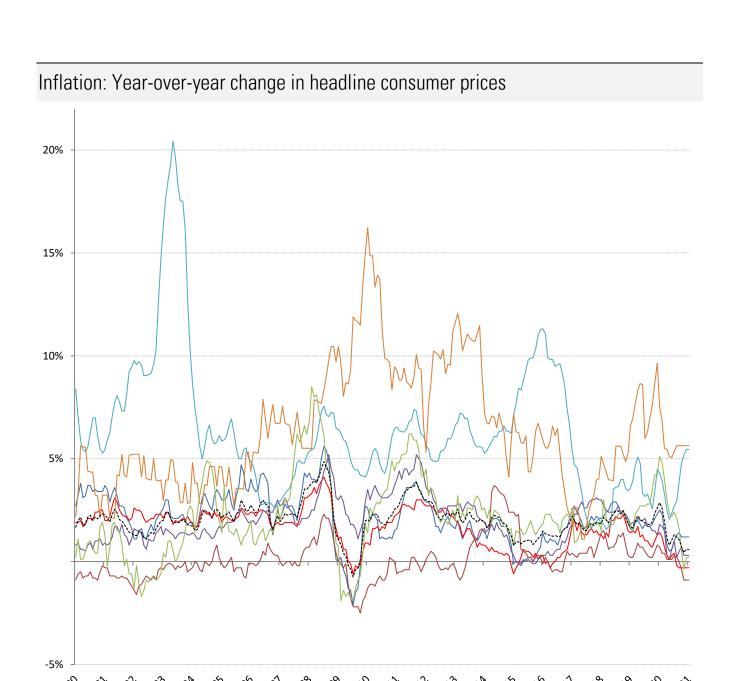

Source: Bloomberg, TrendMacro calculations

Global US India Euro Area Brazil China Japan CPI 1.20% 0.30% 5.45% 5.63% 0.20% 0.59% -0.30% -0.90%

Source: Respective data bureaus, TrendMacro calculations