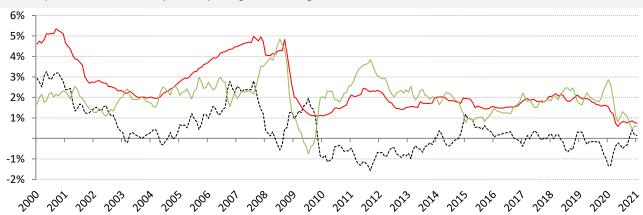

|                      |           | Global | US     | Euro Area | Japan  | UK     | Brazil | India  | China |
|----------------------|-----------|--------|--------|-----------|--------|--------|--------|--------|-------|
| Nom 90-day interbank |           | 0.74%  | 0.22%  | -0.57%    | 0.08%  | 0.03%  | 1.90%  | 3.69%  | 2.65% |
| less                 | СРІ       | 0.59%  | 1.20%  | -0.30%    | -0.90% | 0.30%  | 5.45%  | 5.63%  | 0.20% |
| equals               | Real rate | 0.15%  | -0.98% | -0.27%    | 0.98%  | -0.27% | -3.55% | -1.94% | 2.45% |