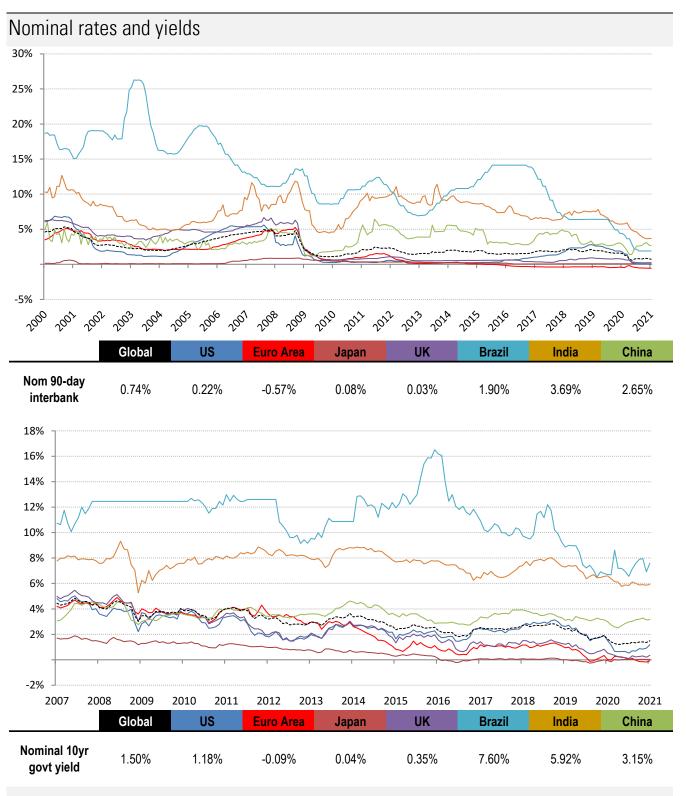

|                      |           | Global | US     | Euro Area | Japan  | UK     | Brazil | India  | China |
|----------------------|-----------|--------|--------|-----------|--------|--------|--------|--------|-------|
| Nom 90-day interbank |           | 0.74%  | 0.22%  | -0.57%    | 0.08%  | 0.03%  | 1.90%  | 3.69%  | 2.65% |
| less                 | СРІ       | 0.59%  | 1.20%  | -0.30%    | -0.90% | 0.30%  | 5.45%  | 5.63%  | 0.20% |
| equals               | Real rate | 0.15%  | -0.98% | -0.27%    | 0.98%  | -0.27% | -3.55% | -1.94% | 2.45% |

|                         |            | 0     | US     | Euro Area | Japan  | UK    | Brazil | India | China |
|-------------------------|------------|-------|--------|-----------|--------|-------|--------|-------|-------|
| Nominal 10yr govt yield |            | 1.50% | 1.18%  | -0.09%    | 0.04%  | 0.35% | 7.60%  | 5.92% | 3.15% |
| less                    | СРІ        | 0.59% | 1.20%  | -0.30%    | -0.90% | 0.30% | 5.45%  | 5.63% | 0.20% |
| equals                  | Real yield | 1.00% | -0.02% | 0.61%     | 0.94%  | 0.05% | 2.15%  | 0.29% | 2.95% |