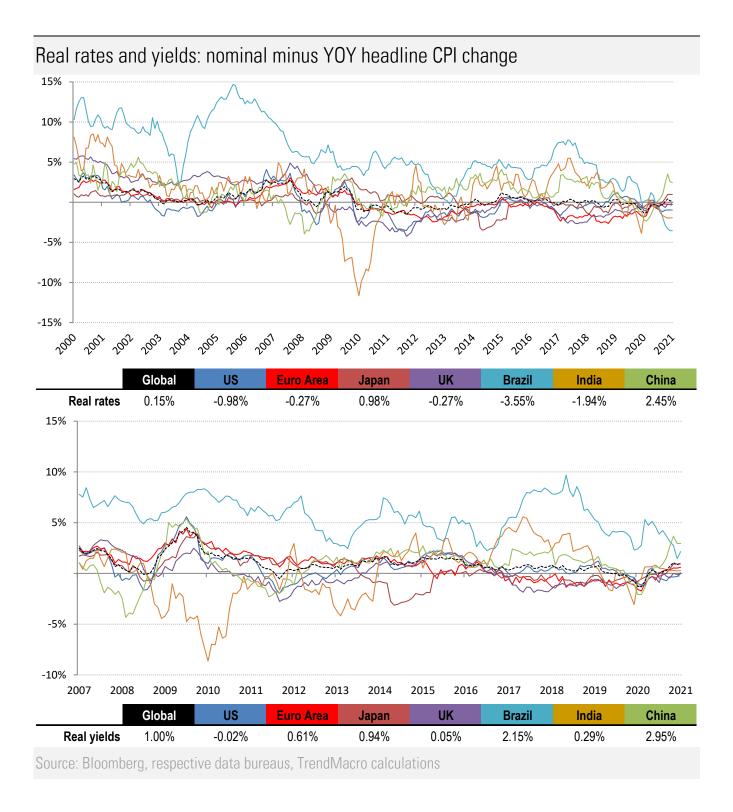

## The world-wide average inflation-adjusted cost of debt

US, Euro Area, Japan, UK, Brazil, India and China rates and yields weighted by nominal GDP at official USD (For 10-year, Euro Area is capital-key weighted average of DE, FR, IT, ES, ND, BE)

|                      |           | Global | US     | Euro Area | Japan  | UK     | Brazil | India  | China |
|----------------------|-----------|--------|--------|-----------|--------|--------|--------|--------|-------|
| Nom 90-day interbank |           | 0.74%  | 0.22%  | -0.57%    | 0.08%  | 0.03%  | 1.90%  | 3.69%  | 2.65% |
| less                 | СРІ       | 0.59%  | 1.20%  | -0.30%    | -0.90% | 0.30%  | 5.45%  | 5.63%  | 0.20% |
| equals               | Real rate | 0.15%  | -0.98% | -0.27%    | 0.98%  | -0.27% | -3.55% | -1.94% | 2.45% |

|                         |            | 0     | US     | Euro Area | Japan  | UK    | Brazil | India | China |
|-------------------------|------------|-------|--------|-----------|--------|-------|--------|-------|-------|
| Nominal 10yr govt yield |            | 1.50% | 1.18%  | -0.09%    | 0.04%  | 0.35% | 7.60%  | 5.92% | 3.15% |
| less                    | СРІ        | 0.59% | 1.20%  | -0.30%    | -0.90% | 0.30% | 5.45%  | 5.63% | 0.20% |
| equals                  | Real yield | 1.00% | -0.02% | 0.61%     | 0.94%  | 0.05% | 2.15%  | 0.29% | 2.95% |