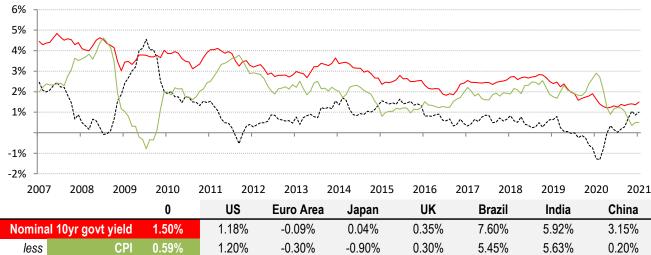

|                         |            | 0     | US     | Euro Area | Japan  | UK    | Brazil | India | China |
|-------------------------|------------|-------|--------|-----------|--------|-------|--------|-------|-------|
| Nominal 10yr govt yield |            | 1.50% | 1.18%  | -0.09%    | 0.04%  | 0.35% | 7.60%  | 5.92% | 3.15% |
| less                    | СРІ        | 0.59% | 1.20%  | -0.30%    | -0.90% | 0.30% | 5.45%  | 5.63% | 0.20% |
| equals                  | Real yield | 1.00% | -0.02% | 0.61%     | 0.94%  | 0.05% | 2.15%  | 0.29% | 2.95% |