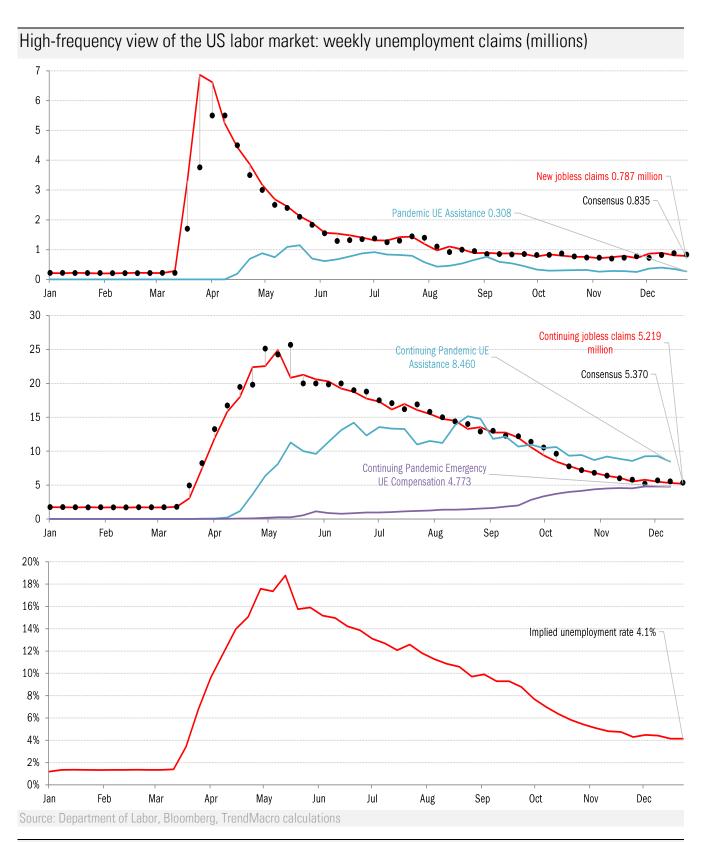

## **Data Insights: High-Frequency Post-Virus US Recovery Monitor**

Thursday, December 31, 2020



Copyright 2020 Trend Macrolytics LLC. All rights reserved. This document is not to be forwarded to individuals or organizations not authorized by Trend Macrolytics LLC to receive it. For information purposes only; not to be deemed to be recommendations for buying or selling specific securities or to constitute personalized investment advice. Derived from sources deemed to be reliable, but no warranty is made as to accuracy.



## For more information contact us:

Donald Luskin: 312 273 6766 don@trendmacro.com
Thomas Demas: 704 552 3625 tdemas@trendmacro.com





## Assessing the costs of the "winter wave" Covid-2019 fatalities and cases vs social distancing measured by cell-phone data



Source: University of Maryland COVID-19 Impact Analysis Platform, TrendMacro calculations





Source: Open Table, TrendMacro calculations