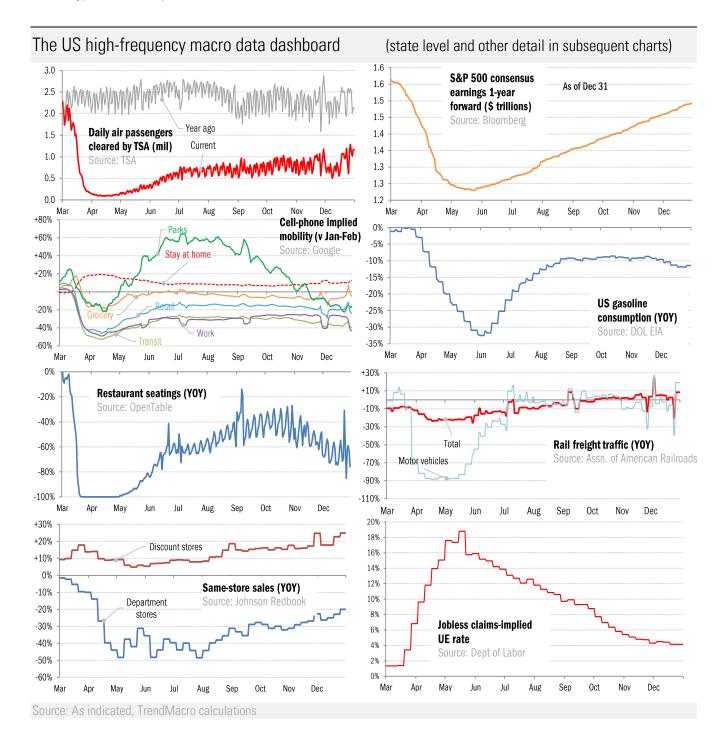

## **Data Insights: High-Frequency Post-Virus US Recovery Monitor**

Thursday, December 31, 2020



Copyright 2020 Trend Macrolytics LLC. All rights reserved. This document is not to be forwarded to individuals or organizations not authorized by Trend Macrolytics LLC to receive it. For information purposes only; not to be deemed to be recommendations for buying or selling specific securities or to constitute personalized investment advice. Derived from sources deemed to be reliable, but no warranty is made as to accuracy.



## For more information contact us:

Donald Luskin: 312 273 6766 don@trendmacro.com
Thomas Demas: 704 552 3625 tdemas@trendmacro.com





## Assessing the costs of the "winter wave" Covid-2019 fatalities and cases vs social distancing measured by cell-phone data



Source: University of Maryland COVID-19 Impact Analysis Platform, TrendMacro calculations





Source