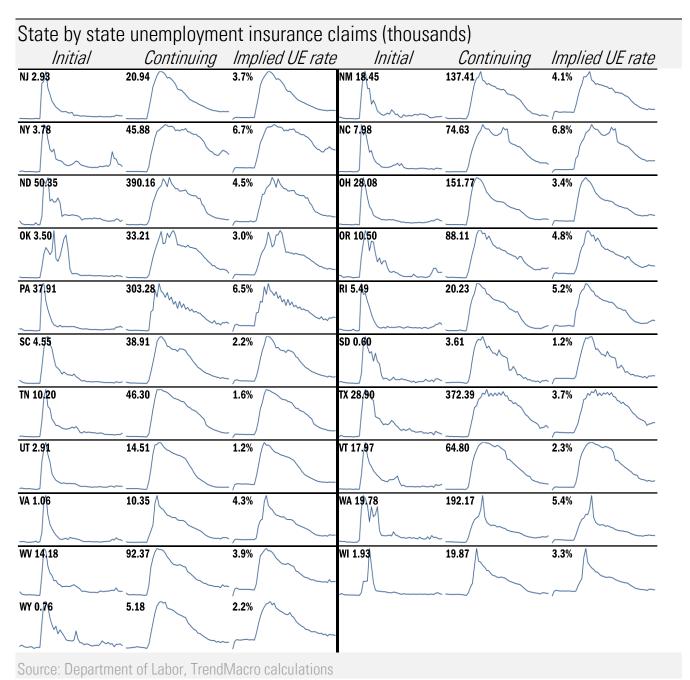

## **Data Insights: High-Frequency Post-Virus US Recovery Monitor**

Thursday, December 31, 2020



Copyright 2020 Trend Macrolytics LLC. All rights reserved. This document is not to be forwarded to individuals or organizations not authorized by Trend Macrolytics LLC to receive it. For information purposes only; not to be deemed to be recommendations for buying or selling specific securities or to constitute personalized investment advice. Derived from sources deemed to be reliable, but no warranty is made as to accuracy.



## For more information contact us:

Donald Luskin: 312 273 6766 don@trendmacro.com
Thomas Demas: 704 552 3625 tdemas@trendmacro.com





## Assessing the costs of the "winter wave" Covid-2019 fatalities and cases vs social distancing measured by cell-phone data



Source: University of Maryland COVID-19 Impact Analysis Platform, TrendMacro calculations





Source: Open Table, TrendMacro calculations