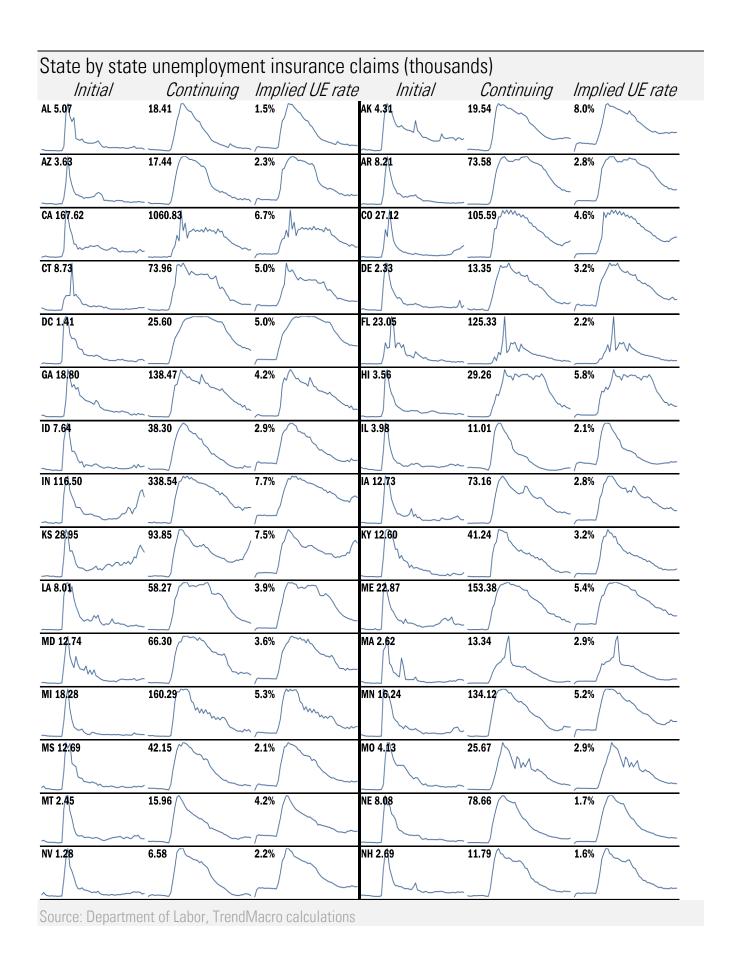

## **Data Insights: High-Frequency Post-Virus US Recovery Monitor**

Thursday, December 31, 2020



Copyright 2020 Trend Macrolytics LLC. All rights reserved. This document is not to be forwarded to individuals or organizations not authorized by Trend Macrolytics LLC to receive it. For information purposes only; not to be deemed to be recommendations for buying or selling specific securities or to constitute personalized investment advice. Derived from sources deemed to be reliable, but no warranty is made as to accuracy.



## For more information contact us:

Donald Luskin: 312 273 6766 don@trendmacro.com
Thomas Demas: 704 552 3625 tdemas@trendmacro.com





## Assessing the costs of the "winter wave" Covid-2019 fatalities and cases vs social distancing measured by cell-phone data



Source: University of Maryland COVID-19 Impact Analysis Platform, TrendMacro calculations





Source: Open Table, TrendMacro calculations