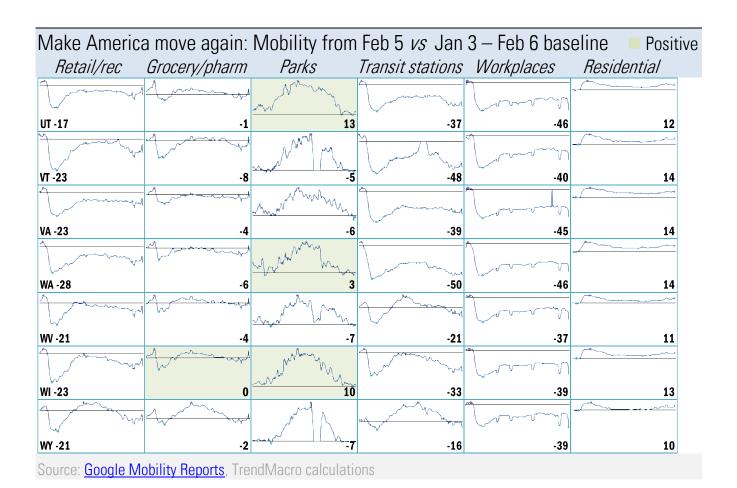

## Assessing the costs of the "winter wave" Covid-2019 fatalities and cases vs social distancing measured by cell-phone data

Source: University of Maryland COVID-19 Impact Analysis Platform, TrendMacro calculations