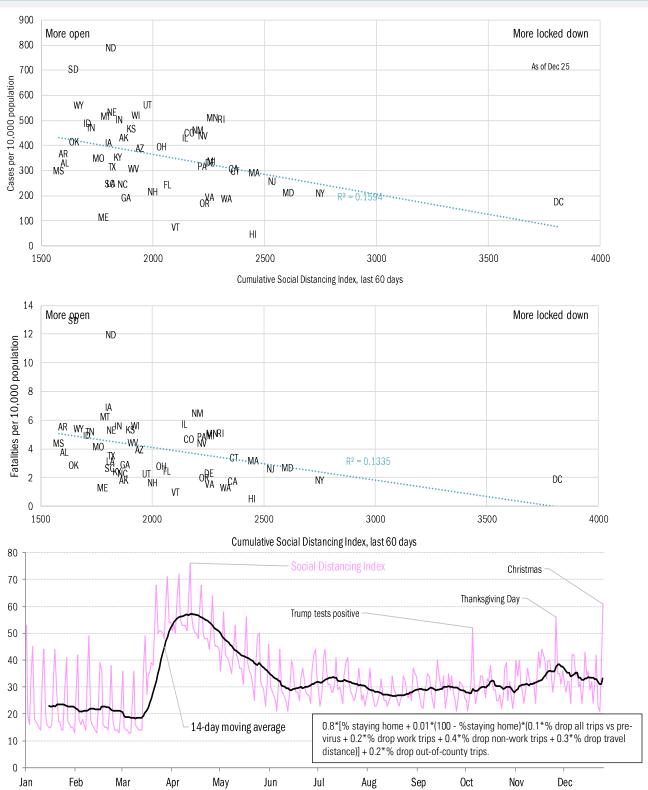

## Assessing the costs of the "winter wave" Covid-2019 fatalities and cases vs social distancing measured by cell-phone data

Source: University of Maryland COVID-19 Impact Analysis Platform, TrendMacro calculations