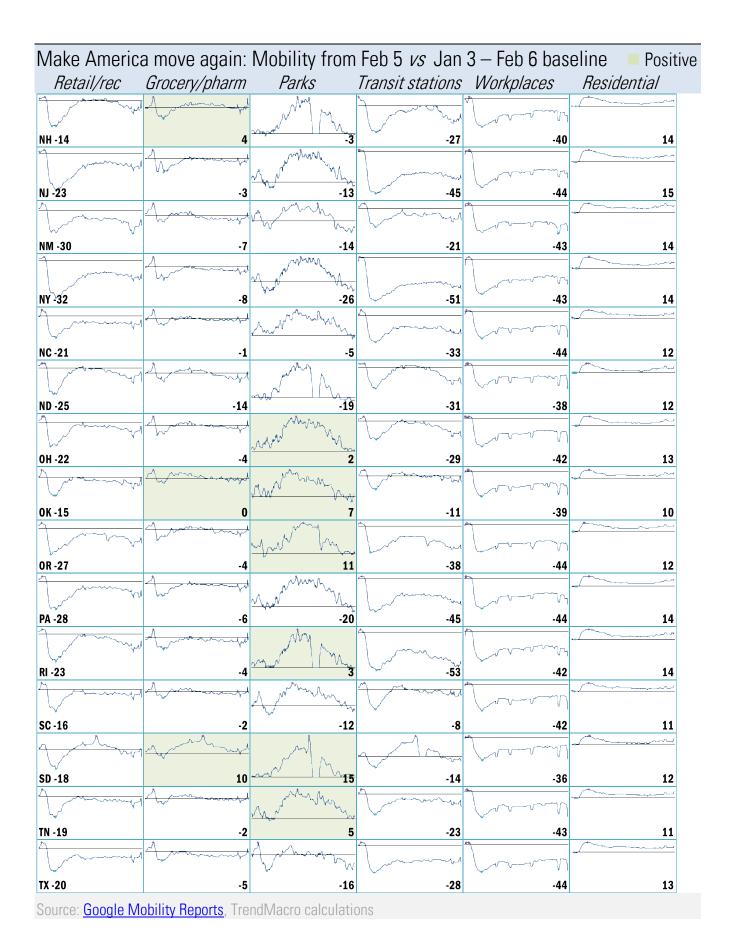

## Assessing the costs of the "winter wave" Covid-2019 fatalities and cases vs social distancing measured by cell-phone data

Source: University of Maryland COVID-19 Impact Analysis Platform, TrendMacro calculations