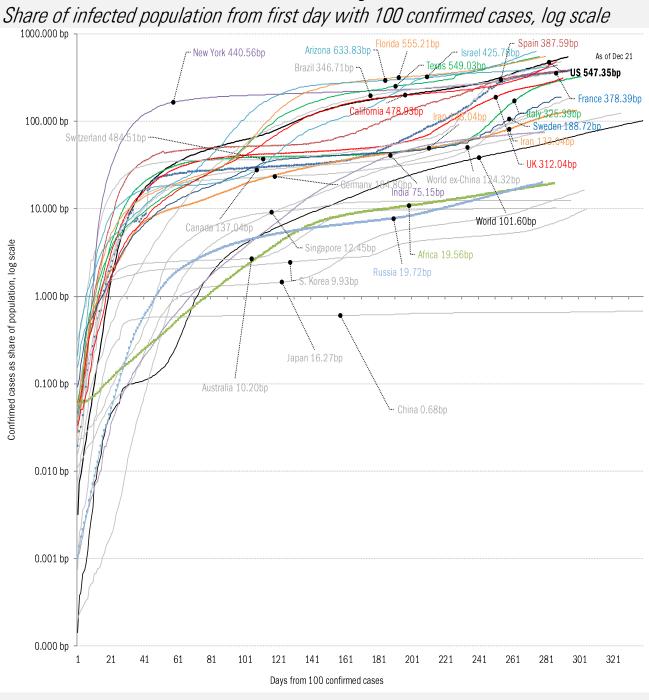

## Meme of day

Source: Our beloved clients, and Power Line blog "The Week in Pictures"

The coronavirus <u>case</u> accelerometer... tracking the world's infection curves Share of infected population from first day with 100 confirmed cases, log scale