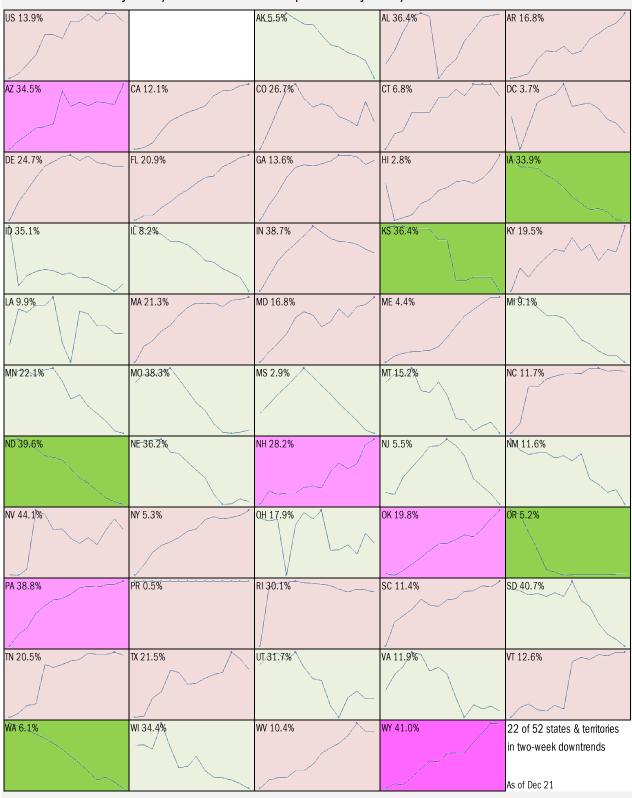

Source: Covid Tracking Project, TrendMacro calculations

Alt requirement to <u>Open Up America Again</u>: 14-day "downward trajectory" in pos tests *14-day moving average, last 14 days Most recent value displayed* • High • Low Downward trajectory Five best Upward trajectory Five worst