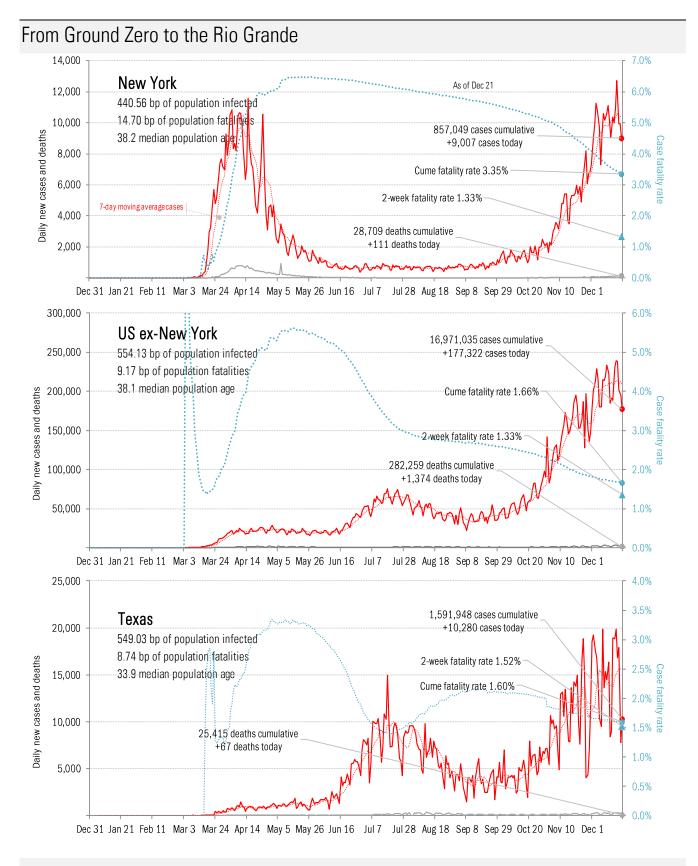

## Patient zero... and then everyone else

Dec 31 Jan 21 Feb 11 Mar 3 Mar 24 Apr 14 May 5 May 26 Jun 16 Jul 7 Jul 28 Aug 18 Sep 8 Sep 29 Oct 20 Nov 10 Dec 1