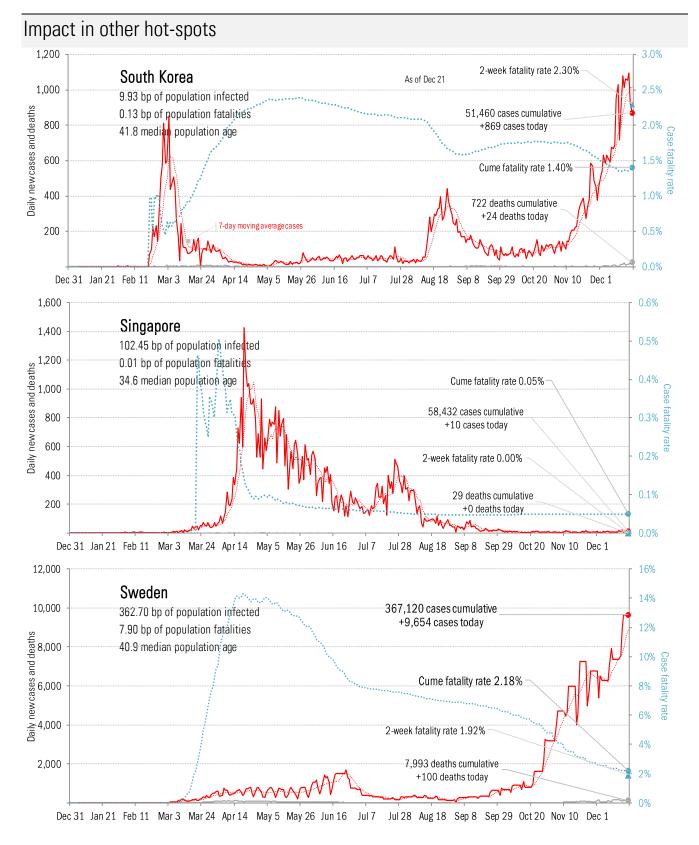

## Patient zero... and then everyone else

Dec 31 Jan 21 Feb 11 Mar 3 Mar 24 Apr 14 May 5 May 26 Jun 16 Jul 7 Jul 28 Aug 18 Sep 8 Sep 29 Oct 20 Nov 10 Dec 1

### Impact in the largest economies

Source: Johns Hopkins, TrendMacro calculations

Source: Johns Hopkins, TrendMacro calculations