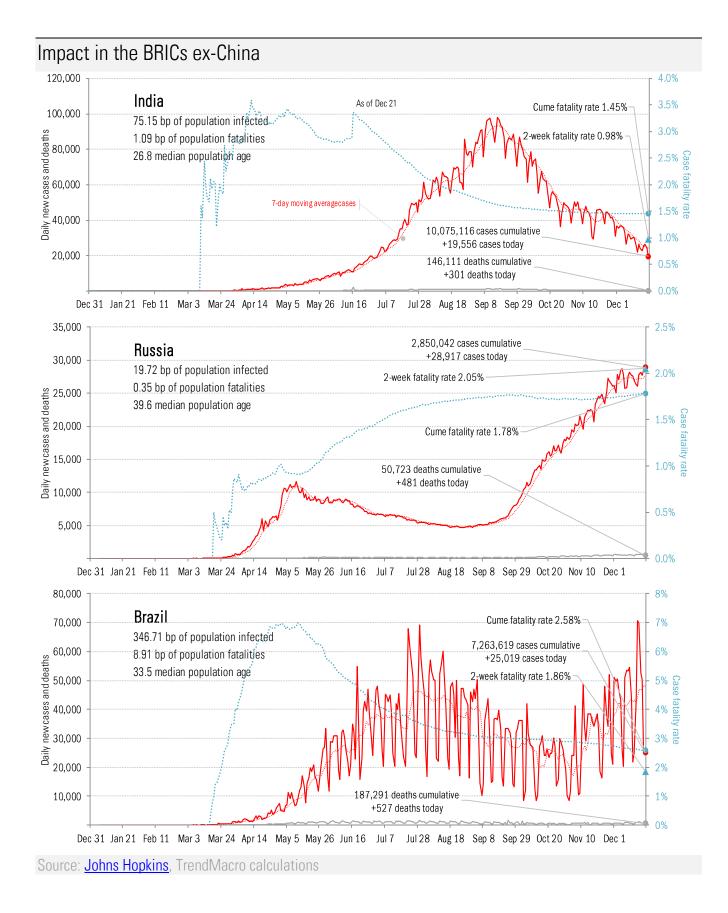

### Impact in the largest economies

Source: Johns Hopkins, TrendMacro calculations

Source: Johns Hopkins, TrendMacro calculations