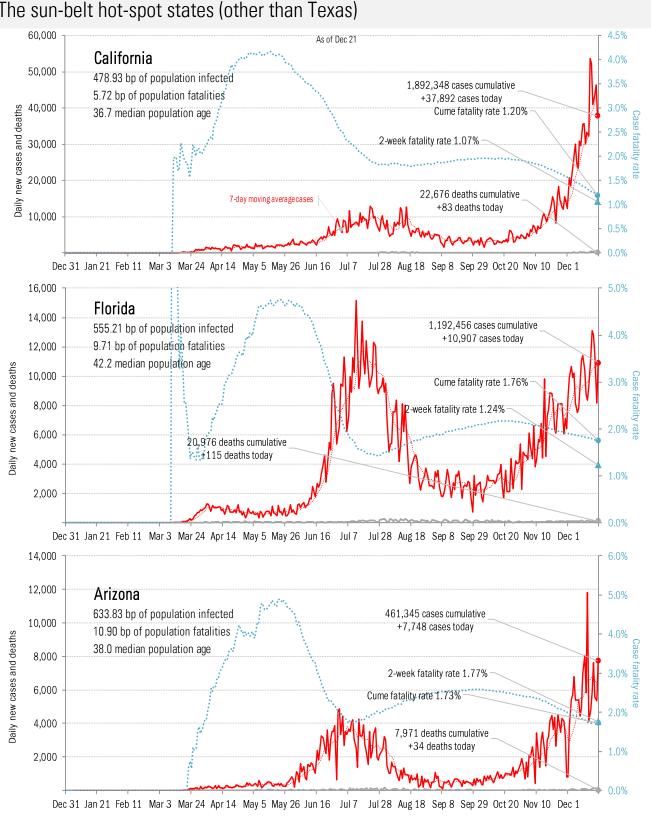

The sun-belt hot-spot states (other than Texas)

Source: Covid Tracking Project,, TrendMacro calculations