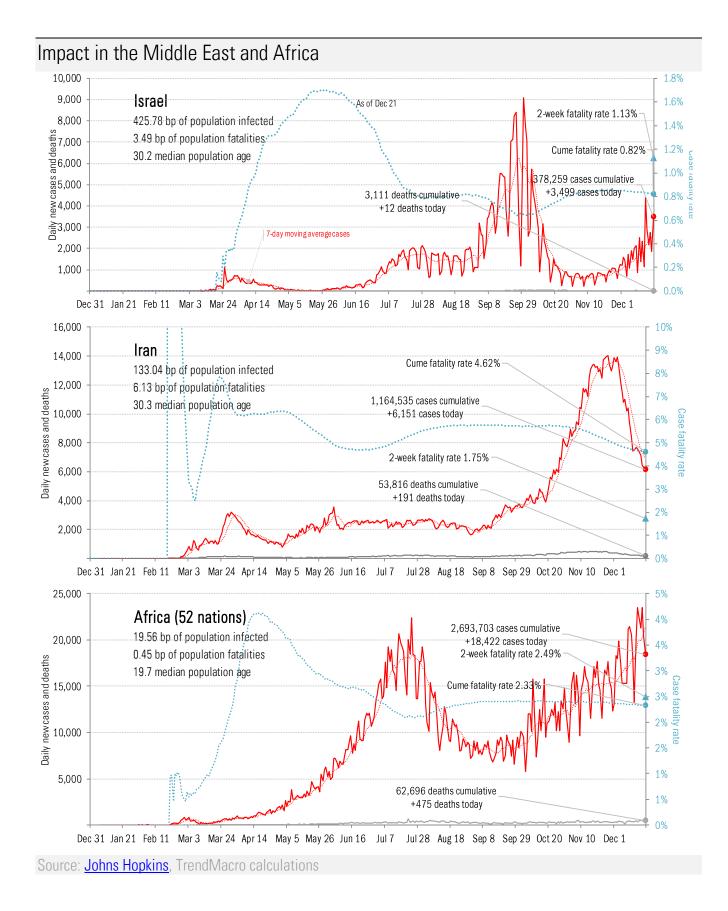

### Impact in the largest economies

Source: Johns Hopkins, TrendMacro calculations

Source: Johns Hopkins, TrendMacro calculations