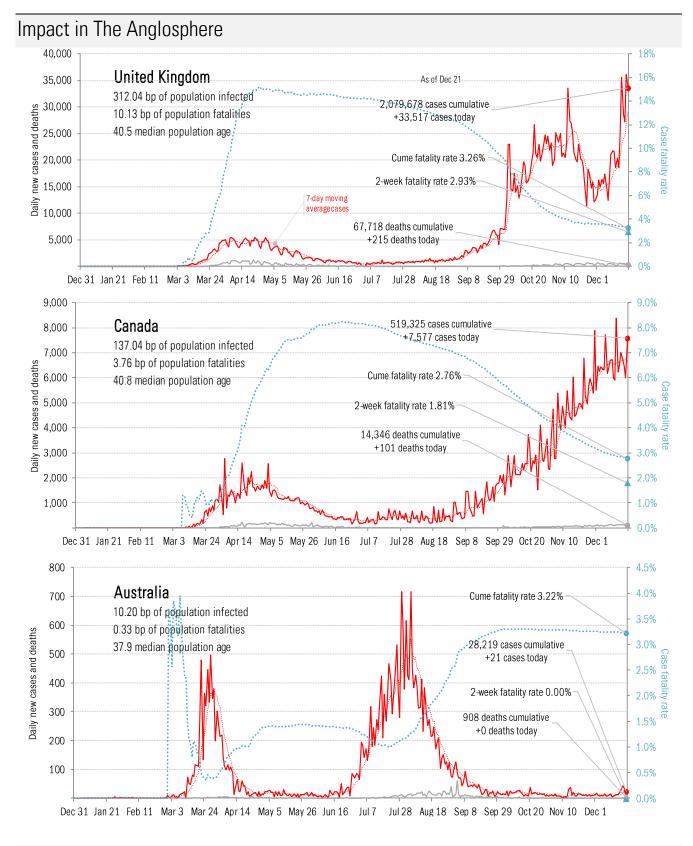

## Patient zero... and then everyone else

Dec 31 Jan 21 Feb 11 Mar 3 Mar 24 Apr 14 May 5 May 26 Jun 16 Jul 7 Jul 28 Aug 18 Sep 8 Sep 29 Oct 20 Nov 10 Dec 1

### Impact in the largest economies

Source: Johns Hopkins, TrendMacro calculations

Source: Johns Hopkins, TrendMacro calculations