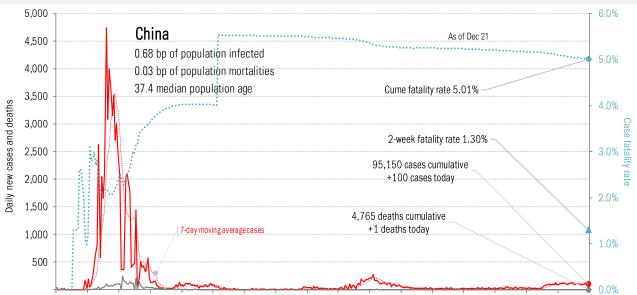

### Impact in the largest economies

Source: Johns Hopkins, TrendMacro calculations

Source: Johns Hopkins, TrendMacro calculations