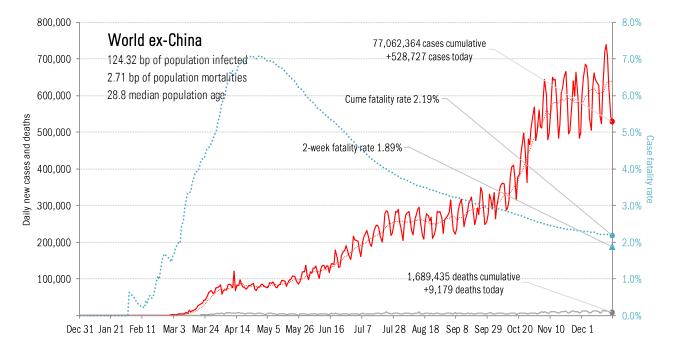

### Impact in the largest economies

Source: Johns Hopkins, TrendMacro calculations

Source: Johns Hopkins, TrendMacro calculations