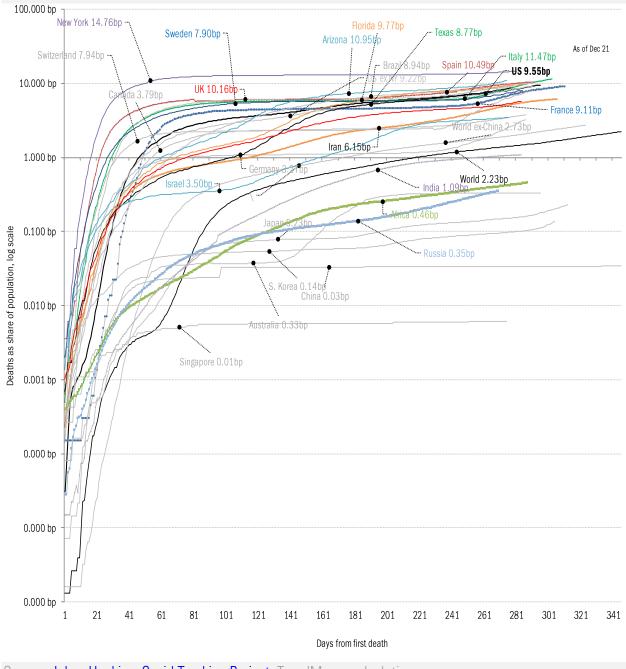

## Meme of day

Source: Our beloved clients, and Power Line blog "The Week in Pictures"

The coronavirus <u>case</u> accelerometer... tracking the world's infection curves Share of infected population from first day with 100 confirmed cases, log scale