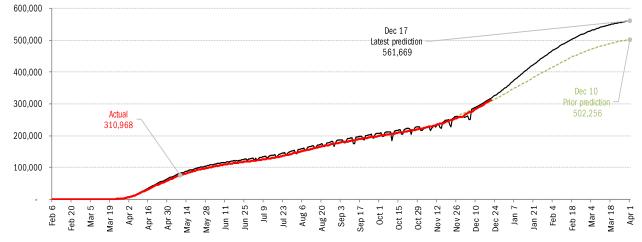

# The US scorecard

|                    |            |          |             |            |          |                                        | n worst US                                                                                                                                                                                                                                                                                                                                                                                                                                                                                                                                                                                                                                                                                                                               |                         |            |              |                |                                                                                                                                                                                                                                                                                                                                                                                                                                                                                                                                                                                                                                                                                                     |                   |           |                                          |
|--------------------|------------|----------|-------------|------------|----------|----------------------------------------|------------------------------------------------------------------------------------------------------------------------------------------------------------------------------------------------------------------------------------------------------------------------------------------------------------------------------------------------------------------------------------------------------------------------------------------------------------------------------------------------------------------------------------------------------------------------------------------------------------------------------------------------------------------------------------------------------------------------------------------|-------------------------|------------|--------------|----------------|-----------------------------------------------------------------------------------------------------------------------------------------------------------------------------------------------------------------------------------------------------------------------------------------------------------------------------------------------------------------------------------------------------------------------------------------------------------------------------------------------------------------------------------------------------------------------------------------------------------------------------------------------------------------------------------------------------|-------------------|-----------|------------------------------------------|
| New cases New      |            |          |             |            | hospital | Cume cases                             |                                                                                                                                                                                                                                                                                                                                                                                                                                                                                                                                                                                                                                                                                                                                          | Cume deaths Cur         |            |              | in hospital    | Hospital us                                                                                                                                                                                                                                                                                                                                                                                                                                                                                                                                                                                                                                                                                         |                   | e ICU use |                                          |
| CA                 | + 37,892   | IL       | + 120       | CA         | + 609    | CA                                     | 1,892,348                                                                                                                                                                                                                                                                                                                                                                                                                                                                                                                                                                                                                                                                                                                                | NY                      | 28,709     | NY           | 89,995         | R                                                                                                                                                                                                                                                                                                                                                                                                                                                                                                                                                                                                                                                                                                   | 90%               | NMS       | <del>)</del> 6%                          |
| Æ                  | + 10,907   | R        | + 115       | R          | + 277    | TX                                     | 1,591,948                                                                                                                                                                                                                                                                                                                                                                                                                                                                                                                                                                                                                                                                                                                                | TX                      | 25,415     | R            | 60,953         | GA                                                                                                                                                                                                                                                                                                                                                                                                                                                                                                                                                                                                                                                                                                  | 82%               | AL 9      | <del>)</del> 0%                          |
| TX                 | + 10,280   | NY       | + 111       | AL         | + 189    | FL.                                    | 1,192,456                                                                                                                                                                                                                                                                                                                                                                                                                                                                                                                                                                                                                                                                                                                                | CA                      | 22,676     | NJ           | 45,284         | SC                                                                                                                                                                                                                                                                                                                                                                                                                                                                                                                                                                                                                                                                                                  | 81%               | GA 8      | 39%                                      |
| ΤN                 | +9,891     | KS       | + 107       | GA         | + 173    | IL                                     | 905,069                                                                                                                                                                                                                                                                                                                                                                                                                                                                                                                                                                                                                                                                                                                                  | Æ                       | 20,976     | GA           | 39,502         | MD                                                                                                                                                                                                                                                                                                                                                                                                                                                                                                                                                                                                                                                                                                  | 81%               | NV 8      | 39%                                      |
| NY                 | +9,007     | CT       | +95         | ΤХ         | + 153    | NY                                     | 857,049                                                                                                                                                                                                                                                                                                                                                                                                                                                                                                                                                                                                                                                                                                                                  | NJ                      | 18,223     | Ю            | 35,048         | DC                                                                                                                                                                                                                                                                                                                                                                                                                                                                                                                                                                                                                                                                                                  | 81%               | RI 8      | 38%                                      |
| PA                 | +7,887     | CA       | +83         | NY         | + 146    | СН                                     |                                                                                                                                                                                                                                                                                                                                                                                                                                                                                                                                                                                                                                                                                                                                          | IL                      | 16,527     | AZ           | 33,195         | NV                                                                                                                                                                                                                                                                                                                                                                                                                                                                                                                                                                                                                                                                                                  | 79%               | OK 8      |                                          |
| AZ                 | +7,748     | MI       | +79         | MA         | +72      | PA                                     |                                                                                                                                                                                                                                                                                                                                                                                                                                                                                                                                                                                                                                                                                                                                          | PA                      | 13,981     | IN           | 32,710         |                                                                                                                                                                                                                                                                                                                                                                                                                                                                                                                                                                                                                                                                                                     | 79%               | MS 8      |                                          |
| Ю                  | +6,548     | Ю        | +75         | NV         | +72      | TN                                     | 529,578                                                                                                                                                                                                                                                                                                                                                                                                                                                                                                                                                                                                                                                                                                                                  | MI                      | 12,153     | AL           | 30,994         |                                                                                                                                                                                                                                                                                                                                                                                                                                                                                                                                                                                                                                                                                                     | 79%               | CA 8      |                                          |
| MI                 | + 5,059    | TX       | +67         | IL         | +71      | GA                                     | 512,699                                                                                                                                                                                                                                                                                                                                                                                                                                                                                                                                                                                                                                                                                                                                  | MA                      | 11,759     | MD           | 24,758         |                                                                                                                                                                                                                                                                                                                                                                                                                                                                                                                                                                                                                                                                                                     | 78%               | TX 8      |                                          |
| IL                 | + 4,699    | LA       | +65         | NC         | + 69     | M                                      | 501,115                                                                                                                                                                                                                                                                                                                                                                                                                                                                                                                                                                                                                                                                                                                                  | GA                      | 10,399     | MN           | 20,629         |                                                                                                                                                                                                                                                                                                                                                                                                                                                                                                                                                                                                                                                                                                     | 77%               | MO        |                                          |
|                    | + 109,918  |          | +917        |            | + 1,831  |                                        | 9,175,205                                                                                                                                                                                                                                                                                                                                                                                                                                                                                                                                                                                                                                                                                                                                |                         | 180,818    |              | 413,068        |                                                                                                                                                                                                                                                                                                                                                                                                                                                                                                                                                                                                                                                                                                     |                   |           |                                          |
|                    | . 100,010  |          |             |            | ,        |                                        | 0,0,200                                                                                                                                                                                                                                                                                                                                                                                                                                                                                                                                                                                                                                                                                                                                  |                         | ,          |              | ,              |                                                                                                                                                                                                                                                                                                                                                                                                                                                                                                                                                                                                                                                                                                     |                   |           |                                          |
| states             | + 178,191  |          | + 1,485     |            | +1750    | All states                             | 17,828,084                                                                                                                                                                                                                                                                                                                                                                                                                                                                                                                                                                                                                                                                                                                               |                         | 310,968    |              | 647,080        | All states                                                                                                                                                                                                                                                                                                                                                                                                                                                                                                                                                                                                                                                                                          | 73%               | -         | 77%                                      |
| Top ten            | 62%        |          | 62%         |            | 105%     | Top ten                                | 51%                                                                                                                                                                                                                                                                                                                                                                                                                                                                                                                                                                                                                                                                                                                                      |                         | 58%        |              | 64%            | Median                                                                                                                                                                                                                                                                                                                                                                                                                                                                                                                                                                                                                                                                                              |                   |           | ,<br>74%                                 |
|                    | 0270       |          | 0270        |            | 10070    |                                        | 0170                                                                                                                                                                                                                                                                                                                                                                                                                                                                                                                                                                                                                                                                                                                                     |                         |            | ne states r  | ot reporting   | model                                                                                                                                                                                                                                                                                                                                                                                                                                                                                                                                                                                                                                                                                               | 10/0              |           | .,                                       |
|                    |            |          |             |            |          | Five most                              | improved                                                                                                                                                                                                                                                                                                                                                                                                                                                                                                                                                                                                                                                                                                                                 | IIS stat                |            | 0 510105 11  | otroporting    |                                                                                                                                                                                                                                                                                                                                                                                                                                                                                                                                                                                                                                                                                                     |                   |           |                                          |
| Fewer              | daily case | s        |             | F          | ewer new |                                        | mproved                                                                                                                                                                                                                                                                                                                                                                                                                                                                                                                                                                                                                                                                                                                                  |                         | new hosp   | oitalizat    | ions           | Most                                                                                                                                                                                                                                                                                                                                                                                                                                                                                                                                                                                                                                                                                                | recove            | ries      |                                          |
| CA                 | -8,582     |          |             | -          | CA       | -78                                    |                                                                                                                                                                                                                                                                                                                                                                                                                                                                                                                                                                                                                                                                                                                                          |                         | -          | 105          |                |                                                                                                                                                                                                                                                                                                                                                                                                                                                                                                                                                                                                                                                                                                     |                   | + 38,2    | 15                                       |
| πN                 | -6,145     |          |             |            | IA       | -56                                    |                                                                                                                                                                                                                                                                                                                                                                                                                                                                                                                                                                                                                                                                                                                                          |                         |            | 104          |                |                                                                                                                                                                                                                                                                                                                                                                                                                                                                                                                                                                                                                                                                                                     | TX                | + 10,0    |                                          |
| IN                 | -2,618     |          |             |            | TX       | -55                                    |                                                                                                                                                                                                                                                                                                                                                                                                                                                                                                                                                                                                                                                                                                                                          |                         |            | -64          |                |                                                                                                                                                                                                                                                                                                                                                                                                                                                                                                                                                                                                                                                                                                     | PA                | + 9,2     |                                          |
|                    |            |          |             |            | MN       | -33<br>-48                             |                                                                                                                                                                                                                                                                                                                                                                                                                                                                                                                                                                                                                                                                                                                                          |                         |            | -58          |                |                                                                                                                                                                                                                                                                                                                                                                                                                                                                                                                                                                                                                                                                                                     | IN                |           |                                          |
| LA                 | -2,595     |          |             |            |          |                                        |                                                                                                                                                                                                                                                                                                                                                                                                                                                                                                                                                                                                                                                                                                                                          |                         |            |              |                |                                                                                                                                                                                                                                                                                                                                                                                                                                                                                                                                                                                                                                                                                                     |                   | + 8,28    |                                          |
| NC                 | -2,421     |          |             |            | TN       | -46                                    |                                                                                                                                                                                                                                                                                                                                                                                                                                                                                                                                                                                                                                                                                                                                          |                         | RI ·       | -30          |                |                                                                                                                                                                                                                                                                                                                                                                                                                                                                                                                                                                                                                                                                                                     | СН                | +6,91     | 12                                       |
| 0,000 <sub>1</sub> |            |          |             |            |          |                                        |                                                                                                                                                                                                                                                                                                                                                                                                                                                                                                                                                                                                                                                                                                                                          |                         |            |              |                |                                                                                                                                                                                                                                                                                                                                                                                                                                                                                                                                                                                                                                                                                                     |                   | F 7.0%    | D                                        |
|                    |            |          | 2           |            |          |                                        |                                                                                                                                                                                                                                                                                                                                                                                                                                                                                                                                                                                                                                                                                                                                          |                         |            |              |                |                                                                                                                                                                                                                                                                                                                                                                                                                                                                                                                                                                                                                                                                                                     |                   |           |                                          |
|                    | Unit       | ed Sta   | ites        |            |          |                                        | As of Dec 21                                                                                                                                                                                                                                                                                                                                                                                                                                                                                                                                                                                                                                                                                                                             |                         |            |              |                |                                                                                                                                                                                                                                                                                                                                                                                                                                                                                                                                                                                                                                                                                                     |                   |           |                                          |
| 50,000 -           | 547.3      | 45 bp of | population  | n infected |          | 9                                      |                                                                                                                                                                                                                                                                                                                                                                                                                                                                                                                                                                                                                                                                                                                                          |                         |            |              |                |                                                                                                                                                                                                                                                                                                                                                                                                                                                                                                                                                                                                                                                                                                     |                   | - 6.0%    | )                                        |
|                    | 9.547      | bp of po | pulation fa | atalities  | a phile  | and the second second                  |                                                                                                                                                                                                                                                                                                                                                                                                                                                                                                                                                                                                                                                                                                                                          |                         | 17         |              | cases cumulati | ve                                                                                                                                                                                                                                                                                                                                                                                                                                                                                                                                                                                                                                                                                                  | /                 |           |                                          |
|                    |            |          | pulation a  |            |          | •.                                     | N.                                                                                                                                                                                                                                                                                                                                                                                                                                                                                                                                                                                                                                                                                                                                       |                         |            | +178,19      | 1 cases today  |                                                                                                                                                                                                                                                                                                                                                                                                                                                                                                                                                                                                                                                                                                     | NЛ                | - 5.0%    | c                                        |
| 0 000 -            |            |          |             | •          | 1        |                                        | $\sim N_{\odot}$                                                                                                                                                                                                                                                                                                                                                                                                                                                                                                                                                                                                                                                                                                                         |                         |            |              |                |                                                                                                                                                                                                                                                                                                                                                                                                                                                                                                                                                                                                                                                                                                     | 111               | 5.07      |                                          |
| 0,000 -            |            |          |             | 1          |          |                                        | $\sim N_{\odot}$                                                                                                                                                                                                                                                                                                                                                                                                                                                                                                                                                                                                                                                                                                                         |                         |            |              |                | A .I                                                                                                                                                                                                                                                                                                                                                                                                                                                                                                                                                                                                                                                                                                | M.                |           |                                          |
|                    |            |          |             | 1          |          |                                        | A.                                                                                                                                                                                                                                                                                                                                                                                                                                                                                                                                                                                                                                                                                                                                       |                         | Cume f     | atality rate | 1.74%          |                                                                                                                                                                                                                                                                                                                                                                                                                                                                                                                                                                                                                                                                                                     | [                 | 4.0%      | 0                                        |
| 0000               |            |          |             | 1          |          |                                        | a de la compañía de la | χ                       |            |              |                |                                                                                                                                                                                                                                                                                                                                                                                                                                                                                                                                                                                                                                                                                                     | <i>i</i>          |           |                                          |
|                    |            |          |             |            |          |                                        |                                                                                                                                                                                                                                                                                                                                                                                                                                                                                                                                                                                                                                                                                                                                          | Sec. 1                  | 2-week fat | tality rate  | 1.42%          |                                                                                                                                                                                                                                                                                                                                                                                                                                                                                                                                                                                                                                                                                                     |                   |           | ,<br>0                                   |
|                    |            |          |             | 11         |          | 7                                      |                                                                                                                                                                                                                                                                                                                                                                                                                                                                                                                                                                                                                                                                                                                                          |                         |            | ······       |                | $M \ge 1$                                                                                                                                                                                                                                                                                                                                                                                                                                                                                                                                                                                                                                                                                           |                   | - 3.0%    | )                                        |
|                    |            |          |             |            |          | r-uay mov                              | ing averagecases                                                                                                                                                                                                                                                                                                                                                                                                                                                                                                                                                                                                                                                                                                                         |                         |            |              |                |                                                                                                                                                                                                                                                                                                                                                                                                                                                                                                                                                                                                                                                                                                     |                   |           |                                          |
| 00.000             |            |          |             |            |          |                                        |                                                                                                                                                                                                                                                                                                                                                                                                                                                                                                                                                                                                                                                                                                                                          | $\langle \cdot \rangle$ | 310,968 de | aths cumu    | lative         |                                                                                                                                                                                                                                                                                                                                                                                                                                                                                                                                                                                                                                                                                                     | $\langle \rangle$ | - 2.0%    | e la |
| 50,000 -           |            |          |             | 110        |          |                                        |                                                                                                                                                                                                                                                                                                                                                                                                                                                                                                                                                                                                                                                                                                                                          |                         |            |              |                | 19 (The second se |                   | Z.U/0     | )                                        |
| 00,000 -           |            |          |             |            |          |                                        |                                                                                                                                                                                                                                                                                                                                                                                                                                                                                                                                                                                                                                                                                                                                          |                         | +1,485 (   | deaths tod   | ay 🔨           | Z                                                                                                                                                                                                                                                                                                                                                                                                                                                                                                                                                                                                                                                                                                   |                   | ∳         |                                          |
|                    |            |          |             |            |          |                                        | N                                                                                                                                                                                                                                                                                                                                                                                                                                                                                                                                                                                                                                                                                                                                        | WN,                     | +1,485 (   | leaths tod   | ay             |                                                                                                                                                                                                                                                                                                                                                                                                                                                                                                                                                                                                                                                                                                     |                   |           |                                          |
| 00,000 -           |            |          |             |            |          |                                        | AN                                                                                                                                                                                                                                                                                                                                                                                                                                                                                                                                                                                                                                                                                                                                       | Wy                      | +1,485 0   | leaths tod   |                |                                                                                                                                                                                                                                                                                                                                                                                                                                                                                                                                                                                                                                                                                                     |                   | 1.0%      |                                          |
|                    |            |          |             | /          | ممم      |                                        | and a                                                                                                                                                                                                                                                                                                                                                                                                                                                                                                                                                                                                                                                                                                                                    | WY                      | +1,485 0   | leaths tod   | ay<br>AAAAA    |                                                                                                                                                                                                                                                                                                                                                                                                                                                                                                                                                                                                                                                                                                     |                   |           | )                                        |
|                    |            |          |             | /<br>M     |          | ~~~~~~~~~~~~~~~~~~~~~~~~~~~~~~~~~~~~~~ | and                                                                                                                                                                                                                                                                                                                                                                                                                                                                                                                                                                                                                                                                                                                                      | Wy                      | +1,485 0   | deaths tod   | ay<br>AJA      |                                                                                                                                                                                                                                                                                                                                                                                                                                                                                                                                                                                                                                                                                                     |                   |           | r)                                       |