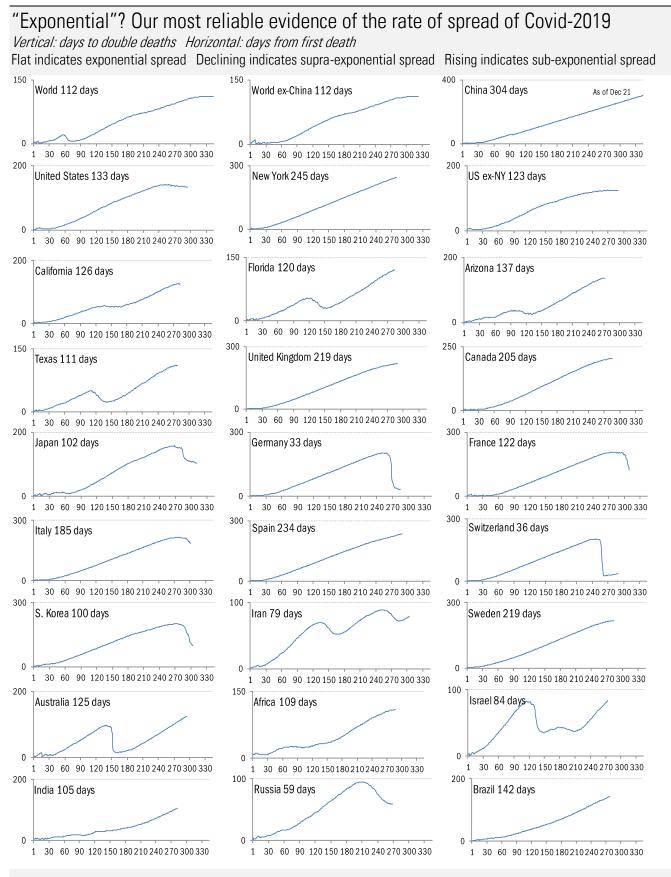

## Patient zero... and then everyone else

Dec 31 Jan 21 Feb 11 Mar 3 Mar 24 Apr 14 May 5 May 26 Jun 16 Jul 7 Jul 28 Aug 18 Sep 8 Sep 29 Oct 20 Nov 10 Dec 1