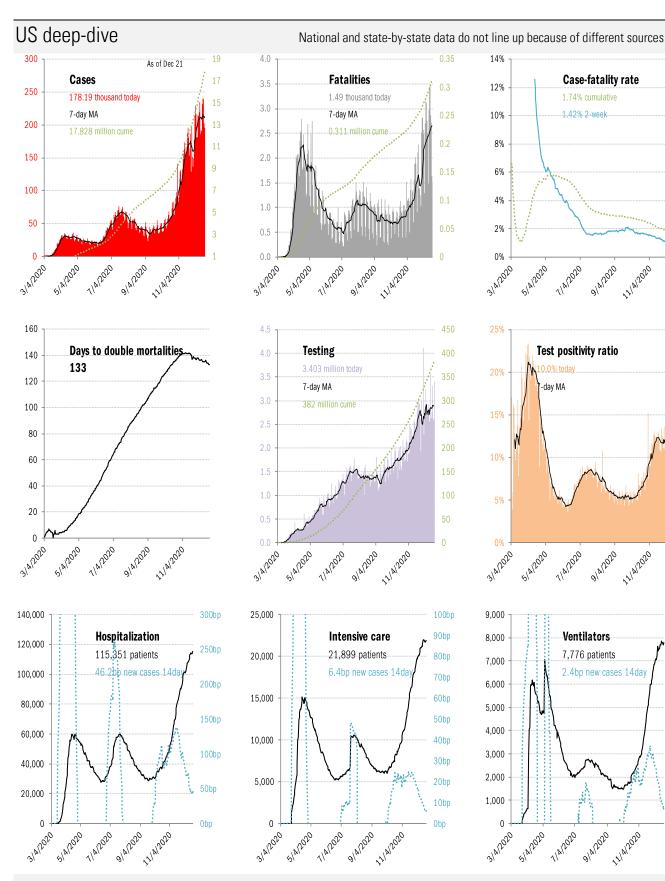

# The US scorecard

|                    |            |          |             |            |          |                                        | n worst US                                                                                                                                                                                                                                                                                                                                                                                                                                                                                                                                                                                                                                                                                                                               |                         |            |              |                |                                                                                                                                                                                                                                                                                                                                                                                                                                                                                                                                                                                                                                                                                                     |                   |           |                                          |
|--------------------|------------|----------|-------------|------------|----------|----------------------------------------|------------------------------------------------------------------------------------------------------------------------------------------------------------------------------------------------------------------------------------------------------------------------------------------------------------------------------------------------------------------------------------------------------------------------------------------------------------------------------------------------------------------------------------------------------------------------------------------------------------------------------------------------------------------------------------------------------------------------------------------|-------------------------|------------|--------------|----------------|-----------------------------------------------------------------------------------------------------------------------------------------------------------------------------------------------------------------------------------------------------------------------------------------------------------------------------------------------------------------------------------------------------------------------------------------------------------------------------------------------------------------------------------------------------------------------------------------------------------------------------------------------------------------------------------------------------|-------------------|-----------|------------------------------------------|
| New cases New      |            |          |             |            | hospital | Cume cases                             |                                                                                                                                                                                                                                                                                                                                                                                                                                                                                                                                                                                                                                                                                                                                          | Cume deaths Cur         |            |              | in hospital    | Hospital us                                                                                                                                                                                                                                                                                                                                                                                                                                                                                                                                                                                                                                                                                         |                   | e ICU use |                                          |
| CA                 | + 37,892   | IL       | + 120       | CA         | + 609    | CA                                     | 1,892,348                                                                                                                                                                                                                                                                                                                                                                                                                                                                                                                                                                                                                                                                                                                                | NY                      | 28,709     | NY           | 89,995         | R                                                                                                                                                                                                                                                                                                                                                                                                                                                                                                                                                                                                                                                                                                   | 90%               | NMS       | <del>)</del> 6%                          |
| Æ                  | + 10,907   | R        | + 115       | R          | + 277    | TX                                     | 1,591,948                                                                                                                                                                                                                                                                                                                                                                                                                                                                                                                                                                                                                                                                                                                                | TX                      | 25,415     | R            | 60,953         | GA                                                                                                                                                                                                                                                                                                                                                                                                                                                                                                                                                                                                                                                                                                  | 82%               | AL 9      | <del>)</del> 0%                          |
| TX                 | + 10,280   | NY       | + 111       | AL         | + 189    | FL.                                    | 1,192,456                                                                                                                                                                                                                                                                                                                                                                                                                                                                                                                                                                                                                                                                                                                                | CA                      | 22,676     | NJ           | 45,284         | SC                                                                                                                                                                                                                                                                                                                                                                                                                                                                                                                                                                                                                                                                                                  | 81%               | GA 8      | 39%                                      |
| ΤN                 | +9,891     | KS       | + 107       | GA         | + 173    | IL                                     | 905,069                                                                                                                                                                                                                                                                                                                                                                                                                                                                                                                                                                                                                                                                                                                                  | Æ                       | 20,976     | GA           | 39,502         | MD                                                                                                                                                                                                                                                                                                                                                                                                                                                                                                                                                                                                                                                                                                  | 81%               | NV 8      | 39%                                      |
| NY                 | +9,007     | CT       | +95         | ΤХ         | + 153    | NY                                     | 857,049                                                                                                                                                                                                                                                                                                                                                                                                                                                                                                                                                                                                                                                                                                                                  | NJ                      | 18,223     | Ю            | 35,048         | DC                                                                                                                                                                                                                                                                                                                                                                                                                                                                                                                                                                                                                                                                                                  | 81%               | RI 8      | 38%                                      |
| PA                 | +7,887     | CA       | +83         | NY         | + 146    | СН                                     |                                                                                                                                                                                                                                                                                                                                                                                                                                                                                                                                                                                                                                                                                                                                          | IL                      | 16,527     | AZ           | 33,195         | NV                                                                                                                                                                                                                                                                                                                                                                                                                                                                                                                                                                                                                                                                                                  | 79%               | OK 8      |                                          |
| AZ                 | +7,748     | MI       | +79         | MA         | +72      | PA                                     |                                                                                                                                                                                                                                                                                                                                                                                                                                                                                                                                                                                                                                                                                                                                          | PA                      | 13,981     | IN           | 32,710         |                                                                                                                                                                                                                                                                                                                                                                                                                                                                                                                                                                                                                                                                                                     | 79%               | MS 8      |                                          |
| Ю                  | +6,548     | Ю        | +75         | NV         | +72      | TN                                     | 529,578                                                                                                                                                                                                                                                                                                                                                                                                                                                                                                                                                                                                                                                                                                                                  | MI                      | 12,153     | AL           | 30,994         |                                                                                                                                                                                                                                                                                                                                                                                                                                                                                                                                                                                                                                                                                                     | 79%               | CA 8      |                                          |
| MI                 | + 5,059    | TX       | +67         | IL         | +71      | GA                                     | 512,699                                                                                                                                                                                                                                                                                                                                                                                                                                                                                                                                                                                                                                                                                                                                  | MA                      | 11,759     | MD           | 24,758         |                                                                                                                                                                                                                                                                                                                                                                                                                                                                                                                                                                                                                                                                                                     | 78%               | TX 8      |                                          |
| IL                 | + 4,699    | LA       | +65         | NC         | + 69     | M                                      | 501,115                                                                                                                                                                                                                                                                                                                                                                                                                                                                                                                                                                                                                                                                                                                                  | GA                      | 10,399     | MN           | 20,629         |                                                                                                                                                                                                                                                                                                                                                                                                                                                                                                                                                                                                                                                                                                     | 77%               | MO        |                                          |
|                    | + 109,918  |          | +917        |            | + 1,831  |                                        | 9,175,205                                                                                                                                                                                                                                                                                                                                                                                                                                                                                                                                                                                                                                                                                                                                |                         | 180,818    |              | 413,068        |                                                                                                                                                                                                                                                                                                                                                                                                                                                                                                                                                                                                                                                                                                     |                   |           |                                          |
|                    | . 100,010  |          |             |            | ,        |                                        | 0,0,200                                                                                                                                                                                                                                                                                                                                                                                                                                                                                                                                                                                                                                                                                                                                  |                         | ,          |              | ,              |                                                                                                                                                                                                                                                                                                                                                                                                                                                                                                                                                                                                                                                                                                     |                   |           |                                          |
| states             | + 178,191  |          | + 1,485     |            | +1750    | All states                             | 17,828,084                                                                                                                                                                                                                                                                                                                                                                                                                                                                                                                                                                                                                                                                                                                               |                         | 310,968    |              | 647,080        | All states                                                                                                                                                                                                                                                                                                                                                                                                                                                                                                                                                                                                                                                                                          | 73%               | -         | 77%                                      |
| Top ten            | 62%        |          | 62%         |            | 105%     | Top ten                                | 51%                                                                                                                                                                                                                                                                                                                                                                                                                                                                                                                                                                                                                                                                                                                                      |                         | 58%        |              | 64%            | Median                                                                                                                                                                                                                                                                                                                                                                                                                                                                                                                                                                                                                                                                                              |                   |           | ,<br>74%                                 |
|                    | 0270       |          | 0270        |            | 10070    |                                        | 0170                                                                                                                                                                                                                                                                                                                                                                                                                                                                                                                                                                                                                                                                                                                                     |                         |            | ne states r  | ot reporting   | model                                                                                                                                                                                                                                                                                                                                                                                                                                                                                                                                                                                                                                                                                               | 10/0              |           | .,                                       |
|                    |            |          |             |            |          | Five most                              | improved                                                                                                                                                                                                                                                                                                                                                                                                                                                                                                                                                                                                                                                                                                                                 | IIS stat                |            | 0 510105 11  | otroporting    |                                                                                                                                                                                                                                                                                                                                                                                                                                                                                                                                                                                                                                                                                                     |                   |           |                                          |
| Fewer              | daily case | s        |             | F          | ewer new |                                        | mproved                                                                                                                                                                                                                                                                                                                                                                                                                                                                                                                                                                                                                                                                                                                                  |                         | new hosp   | oitalizat    | ions           | Most                                                                                                                                                                                                                                                                                                                                                                                                                                                                                                                                                                                                                                                                                                | recove            | ries      |                                          |
| CA                 | -8,582     |          |             | -          | CA       | -78                                    |                                                                                                                                                                                                                                                                                                                                                                                                                                                                                                                                                                                                                                                                                                                                          |                         | -          | 105          |                |                                                                                                                                                                                                                                                                                                                                                                                                                                                                                                                                                                                                                                                                                                     |                   | + 38,2    | 15                                       |
| πN                 | -6,145     |          |             |            | IA       | -56                                    |                                                                                                                                                                                                                                                                                                                                                                                                                                                                                                                                                                                                                                                                                                                                          |                         |            | 104          |                |                                                                                                                                                                                                                                                                                                                                                                                                                                                                                                                                                                                                                                                                                                     | TX                | + 10,0    |                                          |
| IN                 | -2,618     |          |             |            | TX       | -55                                    |                                                                                                                                                                                                                                                                                                                                                                                                                                                                                                                                                                                                                                                                                                                                          |                         |            | -64          |                |                                                                                                                                                                                                                                                                                                                                                                                                                                                                                                                                                                                                                                                                                                     | PA                | + 9,2     |                                          |
|                    |            |          |             |            | MN       | -33<br>-48                             |                                                                                                                                                                                                                                                                                                                                                                                                                                                                                                                                                                                                                                                                                                                                          |                         |            | -58          |                |                                                                                                                                                                                                                                                                                                                                                                                                                                                                                                                                                                                                                                                                                                     | IN                |           |                                          |
| LA                 | -2,595     |          |             |            |          |                                        |                                                                                                                                                                                                                                                                                                                                                                                                                                                                                                                                                                                                                                                                                                                                          |                         |            |              |                |                                                                                                                                                                                                                                                                                                                                                                                                                                                                                                                                                                                                                                                                                                     |                   | + 8,28    |                                          |
| NC                 | -2,421     |          |             |            | TN       | -46                                    |                                                                                                                                                                                                                                                                                                                                                                                                                                                                                                                                                                                                                                                                                                                                          |                         | RI ·       | -30          |                |                                                                                                                                                                                                                                                                                                                                                                                                                                                                                                                                                                                                                                                                                                     | СН                | +6,91     | 12                                       |
| 0,000 <sub>1</sub> |            |          |             |            |          |                                        |                                                                                                                                                                                                                                                                                                                                                                                                                                                                                                                                                                                                                                                                                                                                          |                         |            |              |                |                                                                                                                                                                                                                                                                                                                                                                                                                                                                                                                                                                                                                                                                                                     |                   | F 7.0%    | D                                        |
|                    |            |          | 2           |            |          |                                        |                                                                                                                                                                                                                                                                                                                                                                                                                                                                                                                                                                                                                                                                                                                                          |                         |            |              |                |                                                                                                                                                                                                                                                                                                                                                                                                                                                                                                                                                                                                                                                                                                     |                   |           |                                          |
|                    | Unit       | ed Sta   | ites        |            |          |                                        | As of Dec 21                                                                                                                                                                                                                                                                                                                                                                                                                                                                                                                                                                                                                                                                                                                             |                         |            |              |                |                                                                                                                                                                                                                                                                                                                                                                                                                                                                                                                                                                                                                                                                                                     |                   |           |                                          |
| 50,000 -           | 547.3      | 45 bp of | population  | n infected |          | 9                                      |                                                                                                                                                                                                                                                                                                                                                                                                                                                                                                                                                                                                                                                                                                                                          |                         |            |              |                |                                                                                                                                                                                                                                                                                                                                                                                                                                                                                                                                                                                                                                                                                                     |                   | - 6.0%    | )                                        |
|                    | 9.547      | bp of po | pulation fa | atalities  | a phile  | and the second second                  |                                                                                                                                                                                                                                                                                                                                                                                                                                                                                                                                                                                                                                                                                                                                          |                         | 17         |              | cases cumulati | ve                                                                                                                                                                                                                                                                                                                                                                                                                                                                                                                                                                                                                                                                                                  | /                 |           |                                          |
|                    |            |          | pulation a  |            |          | •.                                     | N.                                                                                                                                                                                                                                                                                                                                                                                                                                                                                                                                                                                                                                                                                                                                       |                         |            | +178,19      | 1 cases today  |                                                                                                                                                                                                                                                                                                                                                                                                                                                                                                                                                                                                                                                                                                     | NЛ                | - 5.0%    | c                                        |
| 0 000 -            |            |          |             | •          | 1        |                                        | $\sim N_{\odot}$                                                                                                                                                                                                                                                                                                                                                                                                                                                                                                                                                                                                                                                                                                                         |                         |            |              |                |                                                                                                                                                                                                                                                                                                                                                                                                                                                                                                                                                                                                                                                                                                     | 111               | 5.07      |                                          |
| 0,000 -            |            |          |             | 1          |          |                                        | $\sim N_{\odot}$                                                                                                                                                                                                                                                                                                                                                                                                                                                                                                                                                                                                                                                                                                                         |                         |            |              |                | A .I                                                                                                                                                                                                                                                                                                                                                                                                                                                                                                                                                                                                                                                                                                | M.                |           |                                          |
|                    |            |          |             | 1          |          |                                        | A.                                                                                                                                                                                                                                                                                                                                                                                                                                                                                                                                                                                                                                                                                                                                       |                         | Cume f     | atality rate | 1.74%          |                                                                                                                                                                                                                                                                                                                                                                                                                                                                                                                                                                                                                                                                                                     | [                 | 4.0%      | 0                                        |
| 0000               |            |          |             | 1          |          |                                        | a de la compañía de la | χ                       |            |              |                |                                                                                                                                                                                                                                                                                                                                                                                                                                                                                                                                                                                                                                                                                                     | <i>i</i>          |           |                                          |
|                    |            |          |             |            |          |                                        |                                                                                                                                                                                                                                                                                                                                                                                                                                                                                                                                                                                                                                                                                                                                          | Sec. 1                  | 2-week fat | tality rate  | 1.42%          |                                                                                                                                                                                                                                                                                                                                                                                                                                                                                                                                                                                                                                                                                                     |                   |           | ,<br>0                                   |
|                    |            |          |             | 11         |          | 7                                      |                                                                                                                                                                                                                                                                                                                                                                                                                                                                                                                                                                                                                                                                                                                                          |                         |            | ······       |                | $M \ge 1$                                                                                                                                                                                                                                                                                                                                                                                                                                                                                                                                                                                                                                                                                           |                   | - 3.0%    | )                                        |
|                    |            |          |             |            |          | r-uay mov                              | ing averagecases                                                                                                                                                                                                                                                                                                                                                                                                                                                                                                                                                                                                                                                                                                                         |                         |            |              |                |                                                                                                                                                                                                                                                                                                                                                                                                                                                                                                                                                                                                                                                                                                     |                   |           |                                          |
| 00.000             |            |          |             |            |          |                                        |                                                                                                                                                                                                                                                                                                                                                                                                                                                                                                                                                                                                                                                                                                                                          | $\langle \cdot \rangle$ | 310,968 de | aths cumu    | lative         |                                                                                                                                                                                                                                                                                                                                                                                                                                                                                                                                                                                                                                                                                                     | $\langle \rangle$ | - 2.0%    | e la |
| 50,000 -           |            |          |             | 110        |          |                                        |                                                                                                                                                                                                                                                                                                                                                                                                                                                                                                                                                                                                                                                                                                                                          |                         |            |              |                | 19 (The second se |                   | Z.U/0     | )                                        |
| 00,000 -           |            |          |             |            |          |                                        |                                                                                                                                                                                                                                                                                                                                                                                                                                                                                                                                                                                                                                                                                                                                          |                         | +1,485 (   | deaths tod   | ay 🔨           | Z                                                                                                                                                                                                                                                                                                                                                                                                                                                                                                                                                                                                                                                                                                   |                   | ∳         |                                          |
|                    |            |          |             |            |          |                                        | N                                                                                                                                                                                                                                                                                                                                                                                                                                                                                                                                                                                                                                                                                                                                        | WN,                     | +1,485 (   | leaths tod   | ay             |                                                                                                                                                                                                                                                                                                                                                                                                                                                                                                                                                                                                                                                                                                     |                   |           |                                          |
| 00,000 -           |            |          |             |            |          |                                        | AN                                                                                                                                                                                                                                                                                                                                                                                                                                                                                                                                                                                                                                                                                                                                       | Wy                      | +1,485 0   | leaths tod   |                |                                                                                                                                                                                                                                                                                                                                                                                                                                                                                                                                                                                                                                                                                                     |                   | 1.0%      |                                          |
|                    |            |          |             | /          | ممم      |                                        | and a                                                                                                                                                                                                                                                                                                                                                                                                                                                                                                                                                                                                                                                                                                                                    | WY                      | +1,485 0   | leaths tod   | ay<br>AAAAA    |                                                                                                                                                                                                                                                                                                                                                                                                                                                                                                                                                                                                                                                                                                     |                   |           | )                                        |
|                    |            |          |             | /<br>M     |          | ~~~~~~~~~~~~~~~~~~~~~~~~~~~~~~~~~~~~~~ | and                                                                                                                                                                                                                                                                                                                                                                                                                                                                                                                                                                                                                                                                                                                                      | Wy                      | +1,485 0   | deaths tod   | ay<br>AJA      |                                                                                                                                                                                                                                                                                                                                                                                                                                                                                                                                                                                                                                                                                                     |                   |           | r)                                       |

Source: Covid Tracking Project, Dept. of Health and Human Services, TrendMacro calculations

30bp

25bp

20bp

15bp

10bp

5bp

0bp