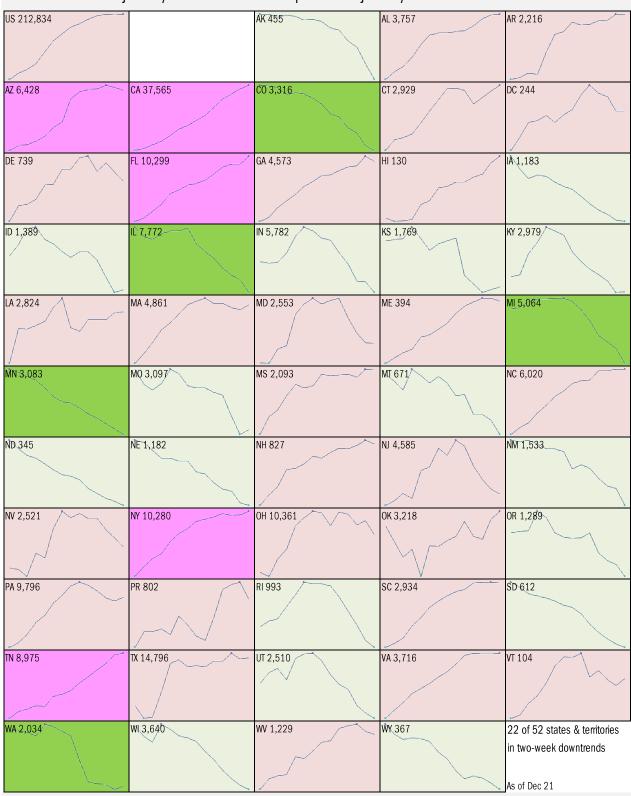

Requirement to <u>Open Up America Again</u>: 14-day "downward trajectory" in new cases *14-day moving average, last 14 days Most recent value displayed* • High • Low Downward trajectory Five best Upward trajectory Five worst