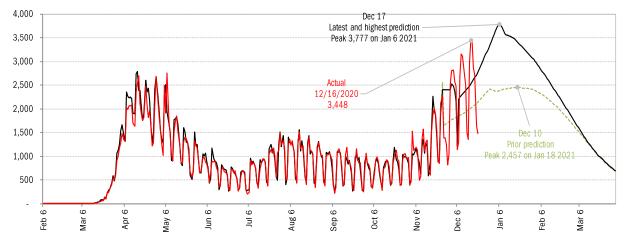

## Reality-checking the models: actuals versus IHME predictions

#### New daily fatalities

Actual versus first, highest, lowest and latest model mean predictions

As of Dec 21