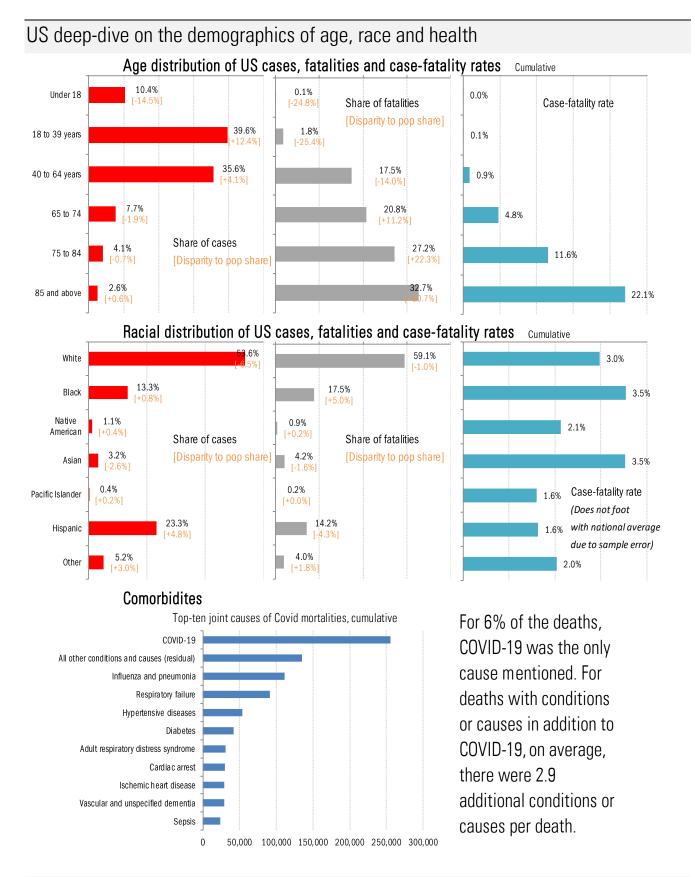

Source: Covid Tracking Project, TrendMacro calculations

Source: Distributions <u>CDC</u>, Comorbidities <u>CDC</u>, TrendMacro calculations