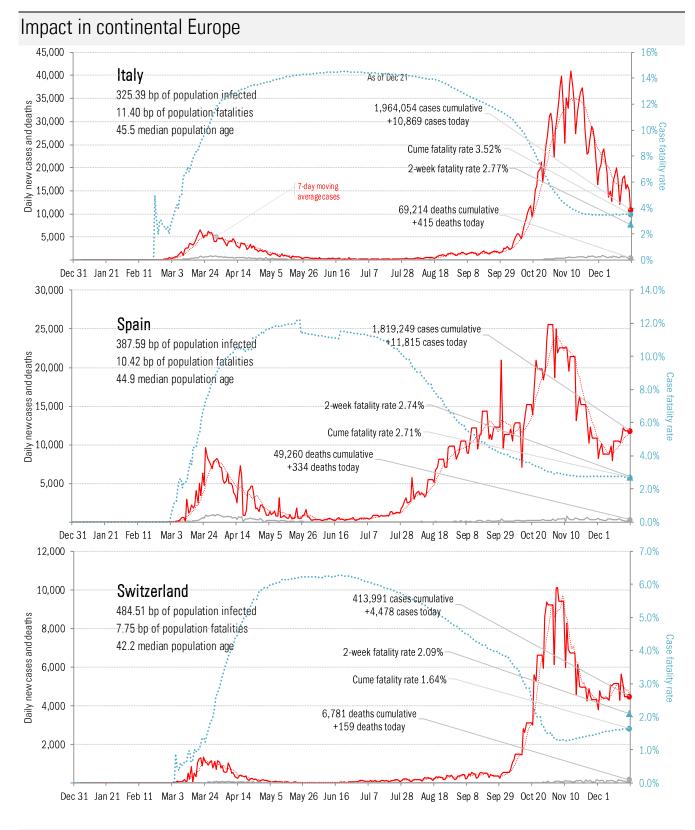

## Patient zero... and then everyone else

Dec 31 Jan 21 Feb 11 Mar 3 Mar 24 Apr 14 May 5 May 26 Jun 16 Jul 7 Jul 28 Aug 18 Sep 8 Sep 29 Oct 20 Nov 10 Dec 1

### Impact in the largest economies

Source: Johns Hopkins, TrendMacro calculations

Source: Johns Hopkins, TrendMacro calculations