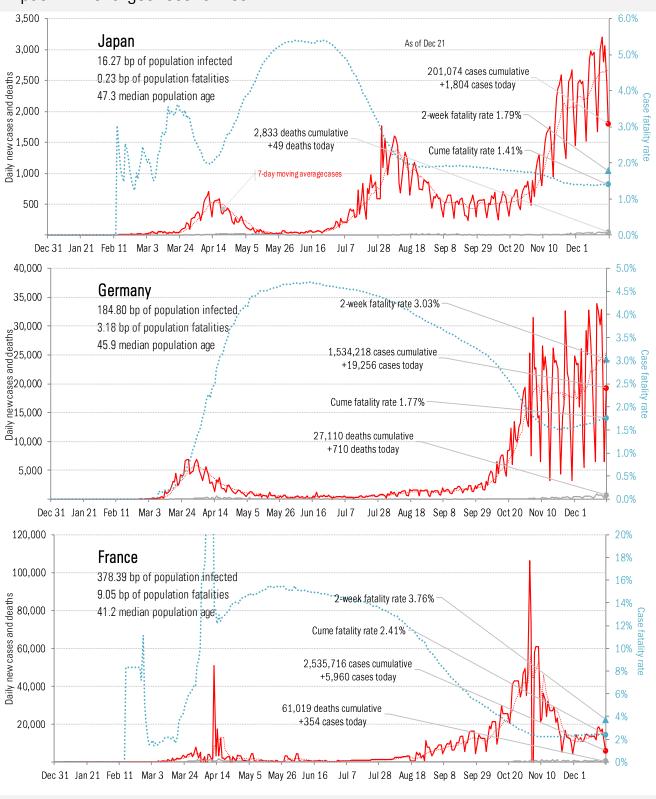

## Patient zero... and then everyone else

Dec 31 Jan 21 Feb 11 Mar 3 Mar 24 Apr 14 May 5 May 26 Jun 16 Jul 7 Jul 28 Aug 18 Sep 8 Sep 29 Oct 20 Nov 10 Dec 1

### Impact in the largest economies

Source: Johns Hopkins, TrendMacro calculations

Source: Johns Hopkins, TrendMacro calculations