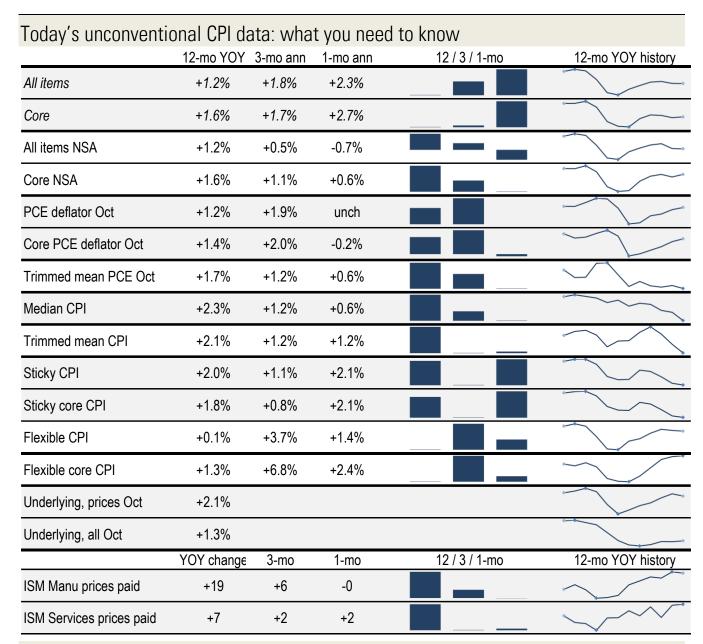

## **Data Insights: Unconventional Consumer Price Indices**

Thursday, December 10, 2020



Source: BLS, BEA, ISM, Cleveland Fed, Atlanta Fed, New York Fed, Dallas Fed, TrendMacro calculations

## For more information contact us:

Donald Luskin: 312 273 6766 don@trendmacro.com
Thomas Demas: 704 552 3625 tdemas@trendmacro.com

Copyright 2020 Trend Macrolytics LLC. All rights reserved. This document is not to be forwarded to individuals or organizations not authorized by Trend Macrolytics LLC to receive it. For information purposes only; not to be deemed to be recommendations for buying or selling specific securities or to constitute personalized investment advice. Derived from sources deemed to be reliable, but no warranty is made as to accuracy.